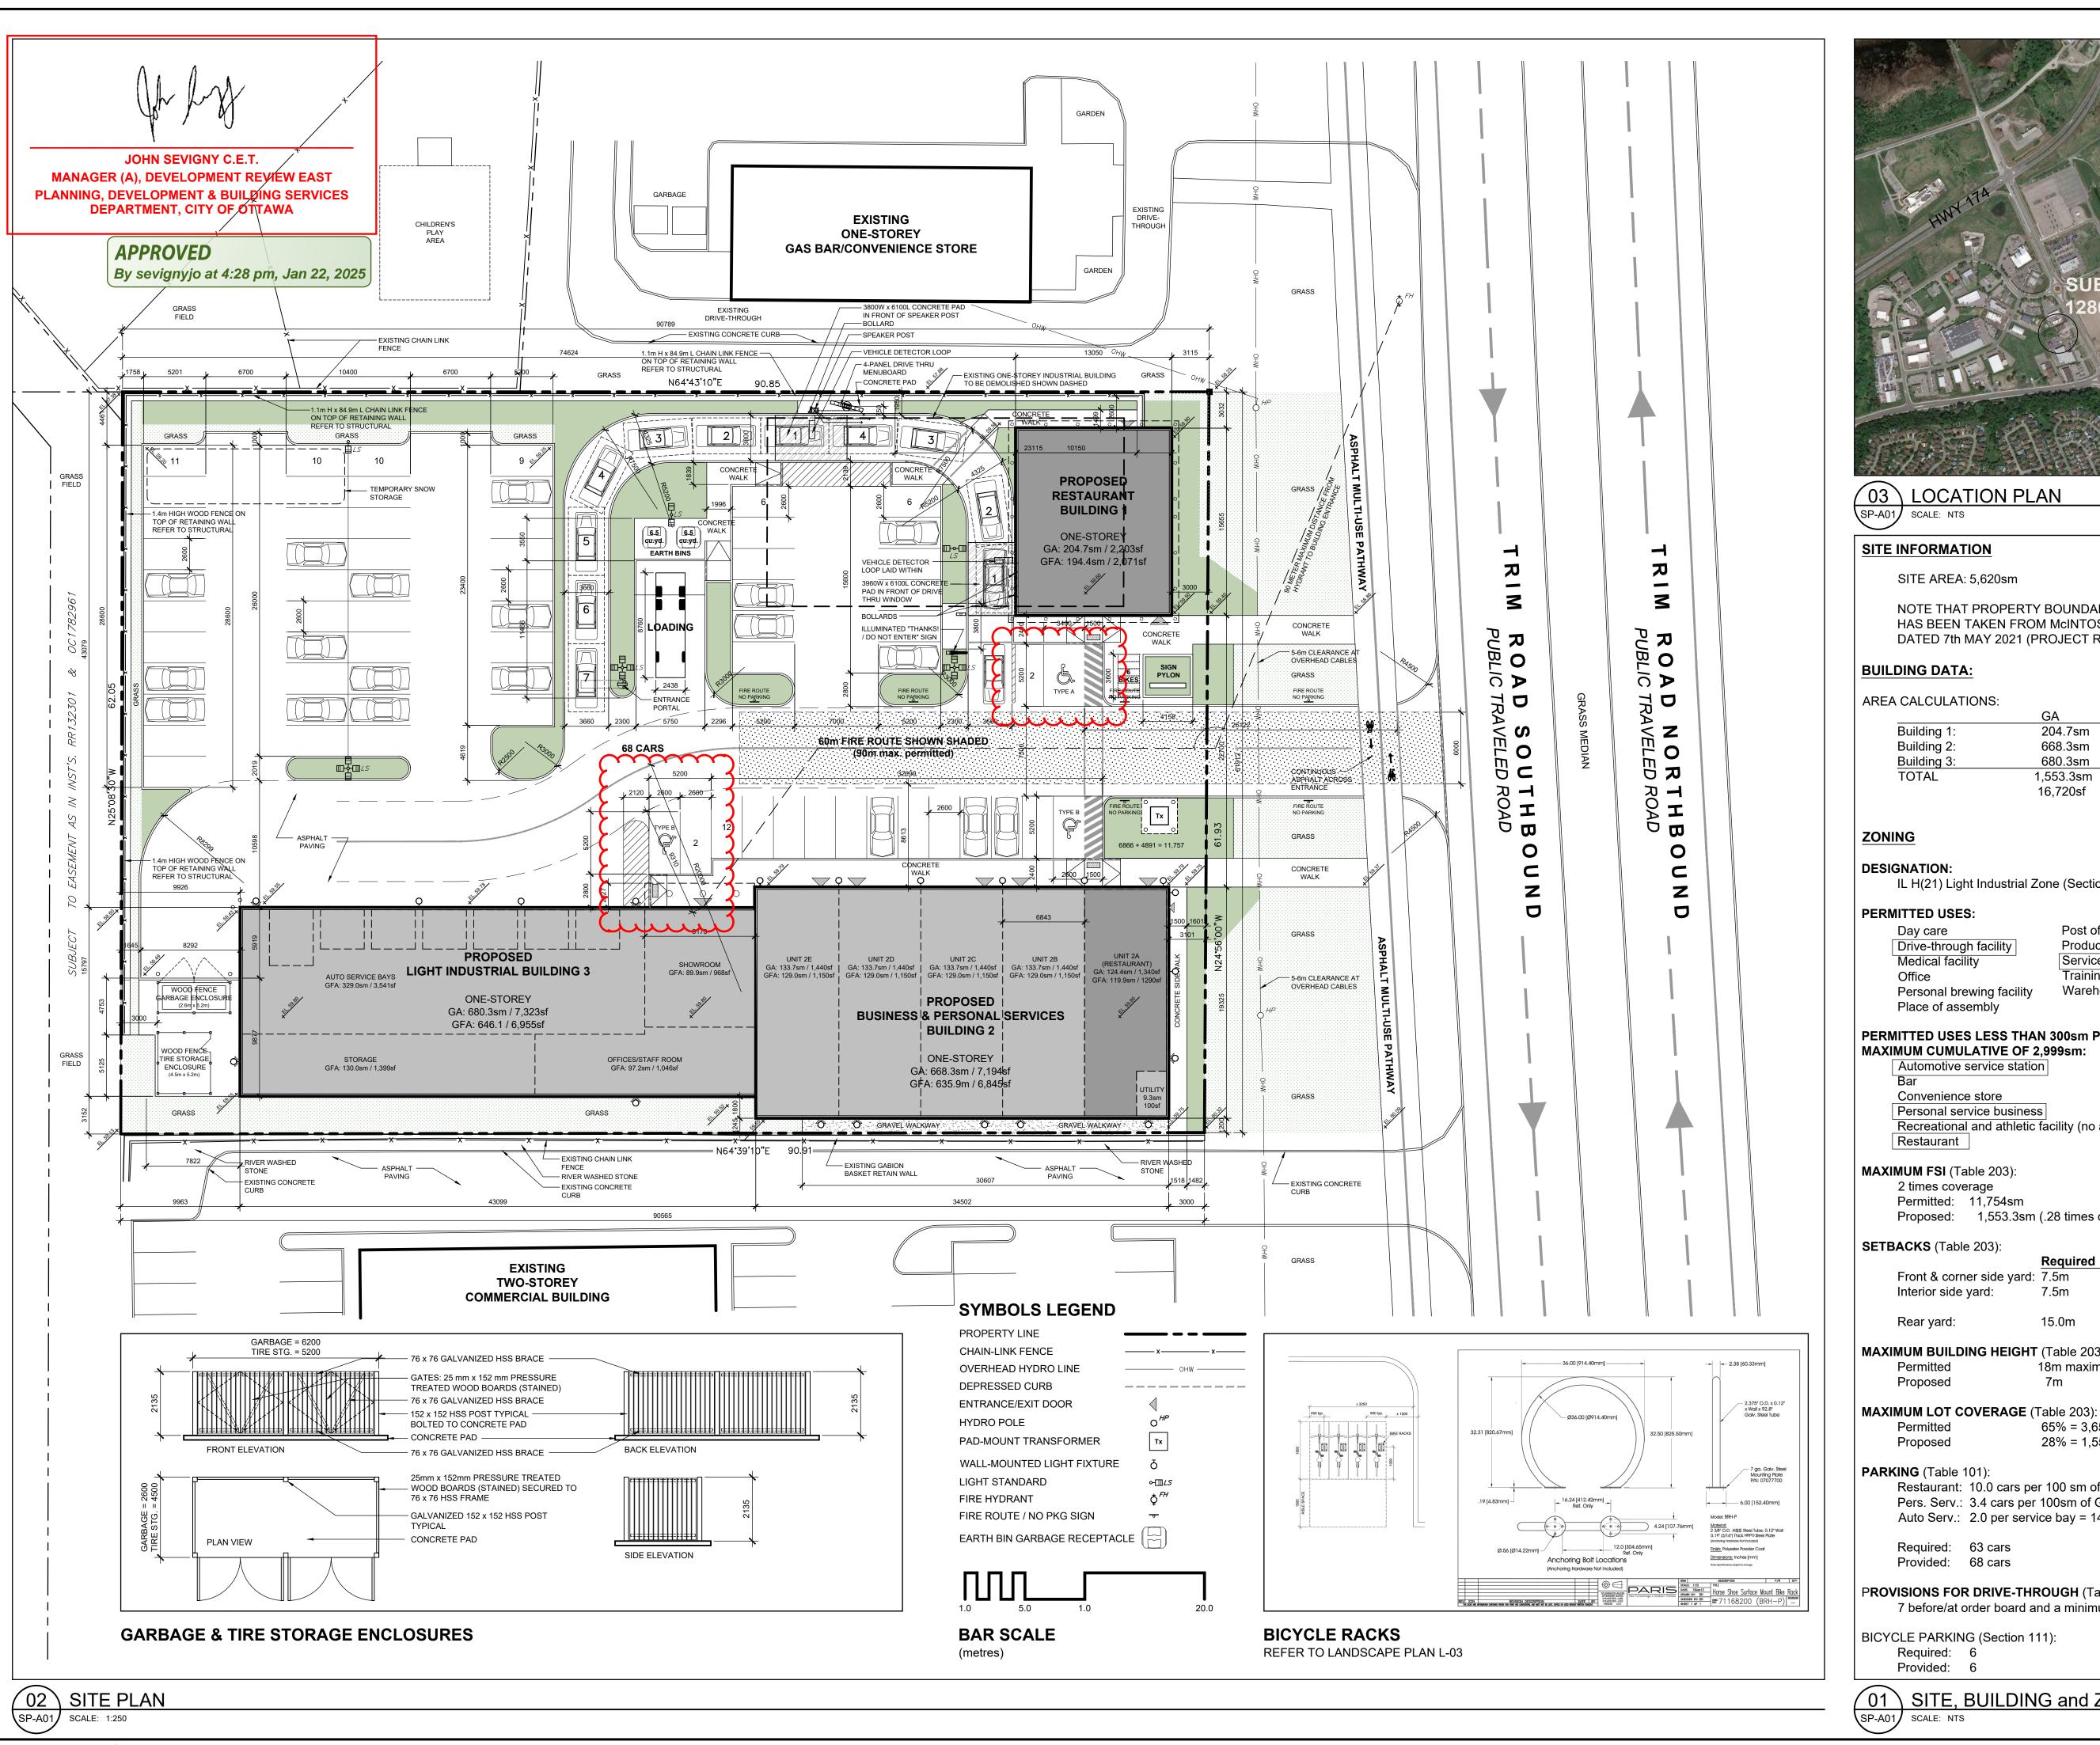

03 LOCATION PLAN

SITE AREA: 5,620sm

NOTE THAT PROPERTY BOUNDARY INFORMATION HAS BEEN TAKEN FROM McINTOSH PERRY SURVEY DATED 7th MAY 2021 (PROJECT REF. NO. 22-0136)

AREA CALCULATIONS:

|             | GA        | GFA       |
|-------------|-----------|-----------|
| Building 1: | 204.7sm   | 194.4sm   |
| Building 2: | 668.3sm   | 635.9sm   |
| Building 3: | 680.3sm   | 646.1sm   |
| TOTAL       | 1,553.3sm | 1,476.4sm |
|             | 16,720sf  | 15,892sf  |

IL H(21) Light Industrial Zone (Section 203 and 204)

Post office Drive-through facility Production studio Service and repair shop Medical facility Training centre

Personal brewing facility Place of assembly

PERMITTED USES LESS THAN 300sm PER USE TO A

#### MAXIMUM CUMULATIVE OF 2,999sm:

Automotive service station

Convenience store

Personal service business Recreational and athletic facility (no area limitation)

Warehouse

#### MAXIMUM FSI (Table 203):

2 times coverage

Permitted: 11,754sm

#### Proposed: 1,553.3sm (.28 times coverage)

Required Proposed Front & corner side yard: 7.5m 3.0m (east) 3.0m (north) Interior side yard: 1.2m (south)

9.9m (west)

15.0m

### **MAXIMUM BUILDING HEIGHT** (Table 203):

18m maximum

## 65% = 3,653sm

28% = 1,553sm

#### PARKING (Table 101):

Restaurant: 10.0 cars per 100 sm of GFA = 31 Pers. Serv.: 3.4 cars per 100sm of GFA = 18 Auto Serv.: 2.0 per service bay = 14

Required: 63 cars Provided: 68 cars

PROVISIONS FOR DRIVE-THROUGH (Table 112): 7 before/at order board and a minimum total of 11

BICYCLE PARKING (Section 111):

01 SITE, BUILDING and ZONING DATA

## SITE PLAN

LEGAL DESCRIPTION: PART OF LOT 30 CONCESSION 1 TOWNSHIP OF CUMBERLAND

Scale Stamp

**AS SHOWN** Drawn

Checked

Date

Project No. Drawing No.

22-168