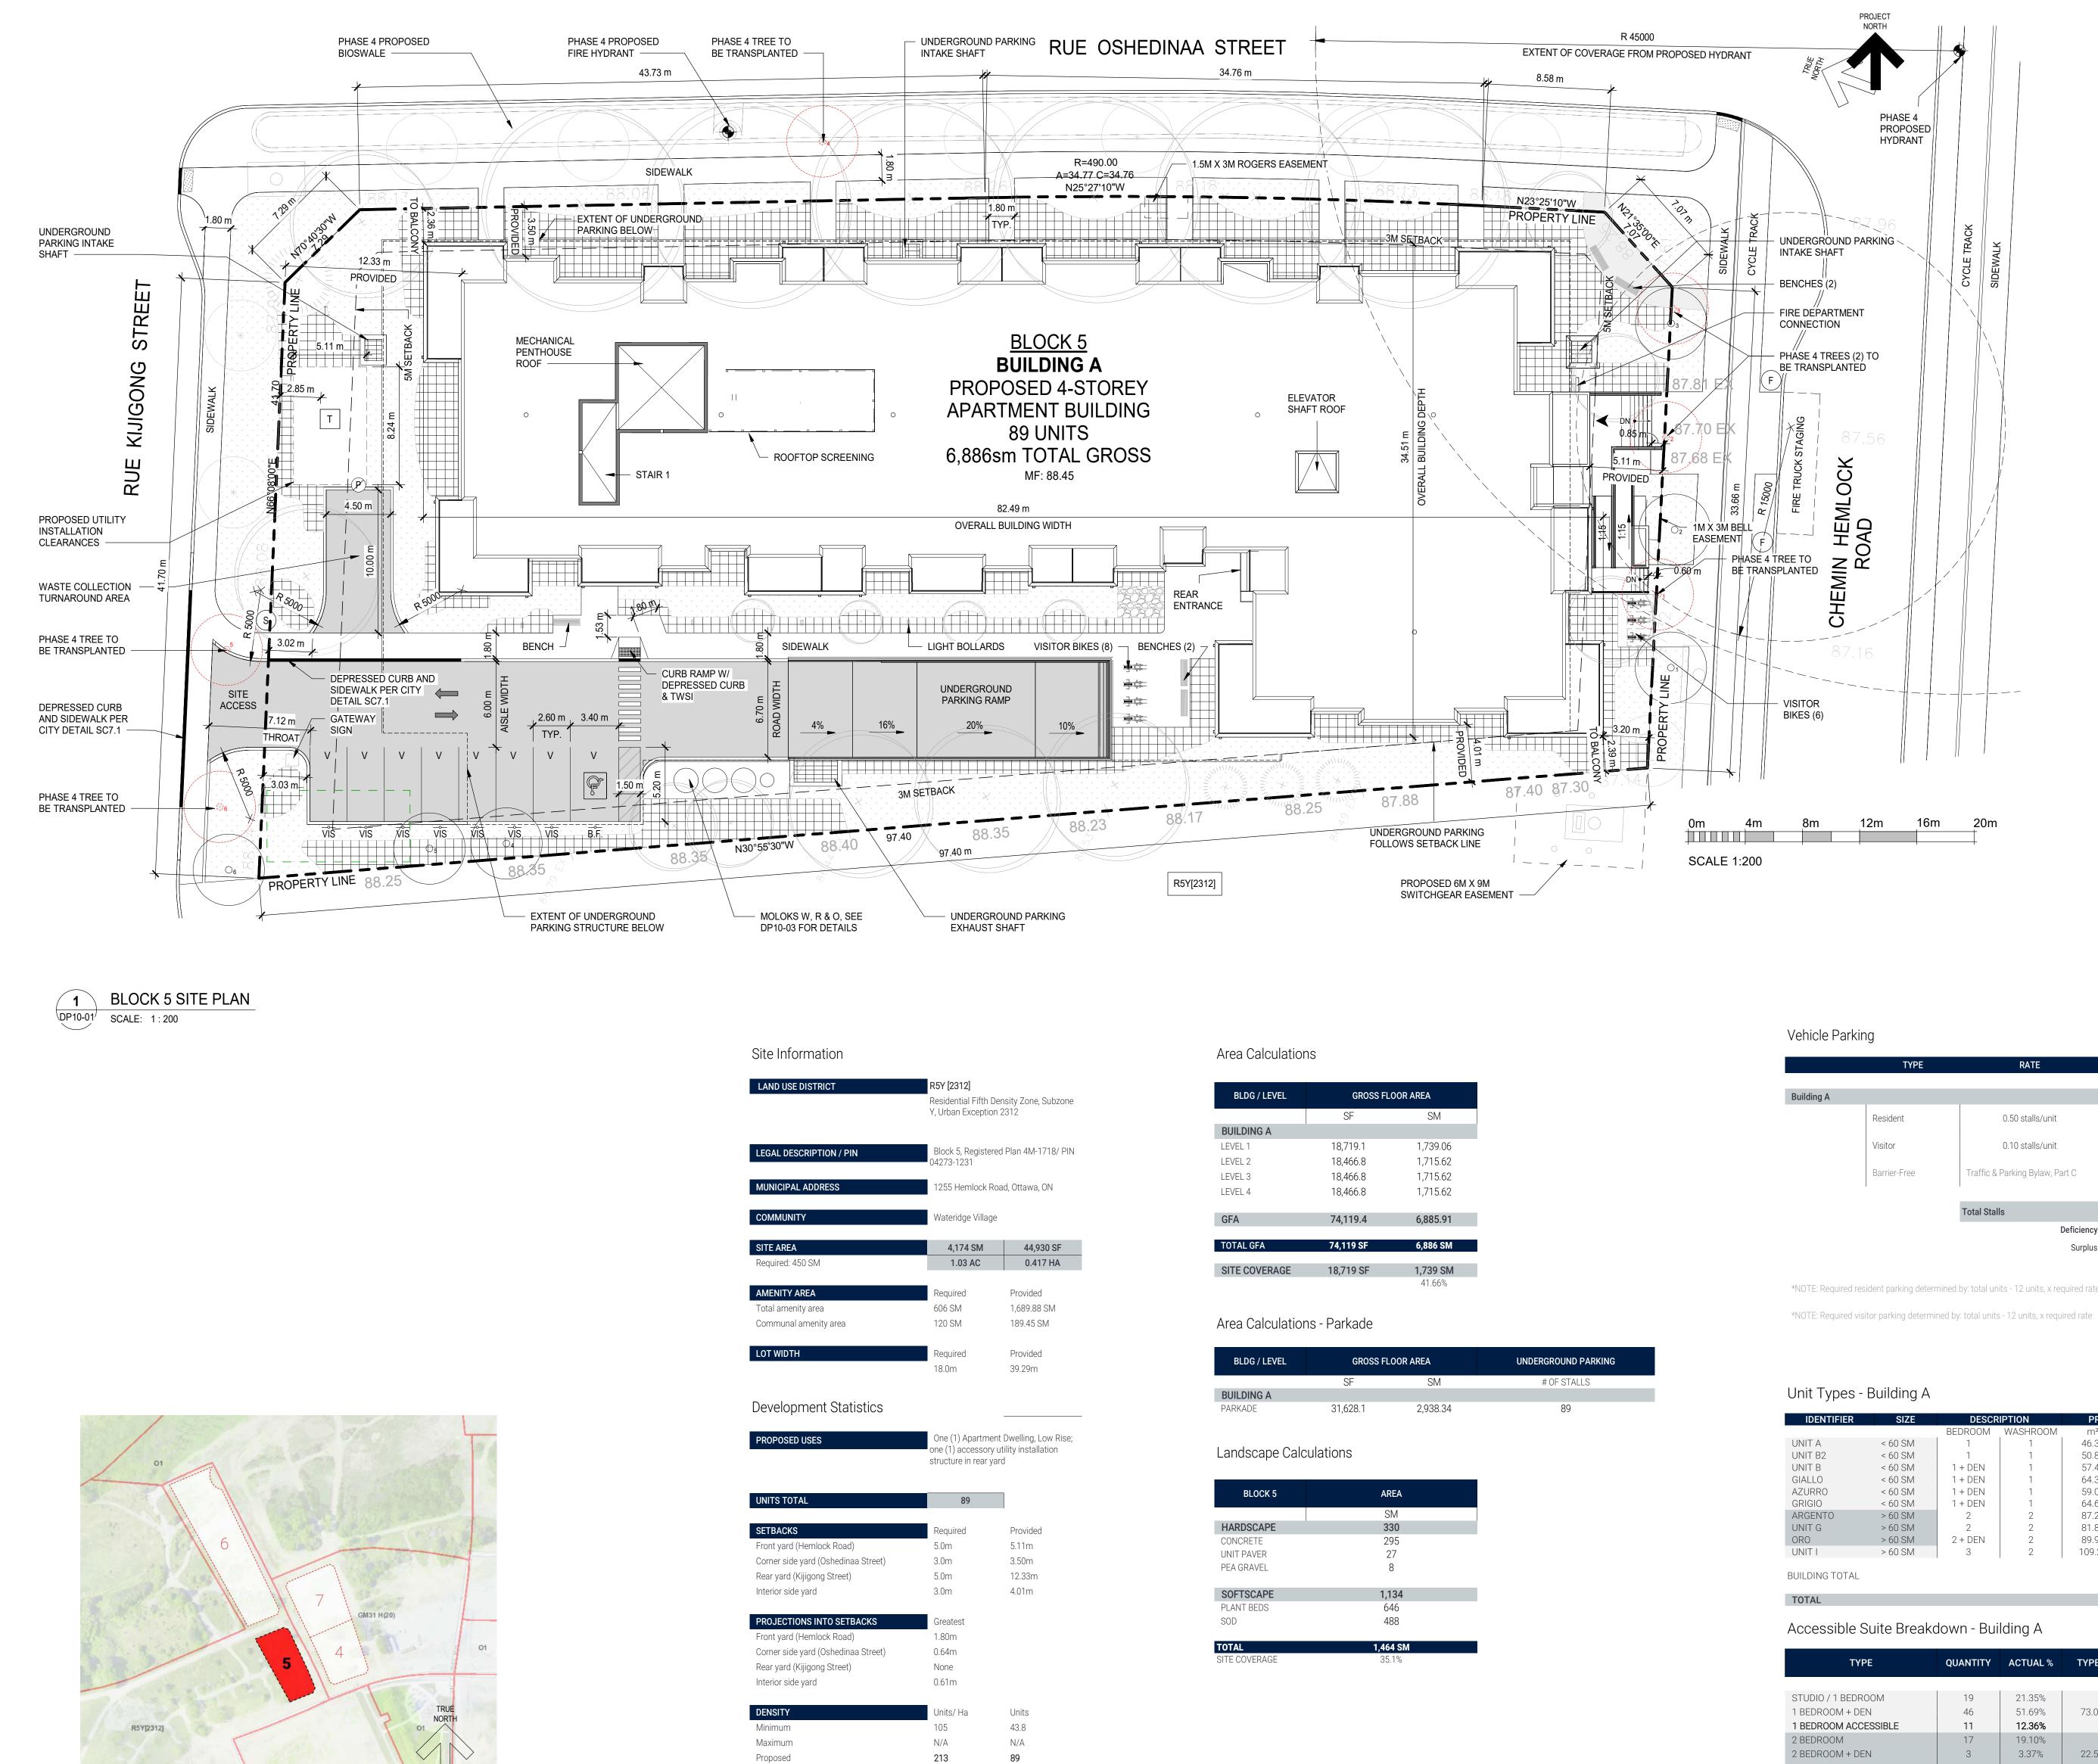

SITE CONTEXT MAP

R4UC[2311] / I1A

| DISTRICT       | R5Y [2312]                                                         |                   |  |  |  |  |
|----------------|--------------------------------------------------------------------|-------------------|--|--|--|--|
|                | Residential Fifth Density Zone, Subzone<br>Y, Urban Exception 2312 |                   |  |  |  |  |
| CRIPTION / PIN | Block 5, Registered<br>04273-1231                                  | Plan 4M-1718/ PIN |  |  |  |  |
| L ADDRESS      | 1255 Hemlock Road, Ottawa, ON                                      |                   |  |  |  |  |
| ТҮ             | Wateridge Village                                                  |                   |  |  |  |  |
|                | 4,174 SM                                                           | 44,930 SF         |  |  |  |  |
| 50 SM          | 1.03 AC                                                            | 0.417 HA          |  |  |  |  |
|                |                                                                    |                   |  |  |  |  |
| AREA           | Required                                                           | Provided          |  |  |  |  |
| ity area       | 606 SM 1,689.88 SM                                                 |                   |  |  |  |  |
| amenity area   | 120 SM 189.45 SM                                                   |                   |  |  |  |  |
| ł              | Required                                                           | Provided          |  |  |  |  |

| PROPOSED USES                       | One (1) Apartment Dwelling,<br>one (1) accessory utility instal<br>structure in rear yard |          |  |  |
|-------------------------------------|-------------------------------------------------------------------------------------------|----------|--|--|
| UNITS TOTAL                         | 89                                                                                        |          |  |  |
| SETBACKS                            | Required                                                                                  | Provided |  |  |
| Front yard (Hemlock Road)           | 5.0m                                                                                      | 5.11m    |  |  |
| Corner side yard (Oshedinaa Street) | 3.0m                                                                                      | 3.50m    |  |  |
| Rear yard (Kijigong Street)         | 5.0m                                                                                      | 12.33m   |  |  |
| Interior side yard                  | 3.0m                                                                                      | 4.01m    |  |  |
| PROJECTIONS INTO SETBACKS           | Greatest                                                                                  |          |  |  |
| Front yard (Hemlock Road)           | 1.80m                                                                                     |          |  |  |
| Corner side yard (Oshedinaa Street) | 0.64m                                                                                     |          |  |  |
| Rear yard (Kijigong Street)         | None                                                                                      |          |  |  |
| Interior side yard                  | 0.61m                                                                                     |          |  |  |
| DENSITY                             | Units/ Ha                                                                                 | Units    |  |  |
| Minimum                             | 105                                                                                       | 43.8     |  |  |
| Maximum                             | N/A                                                                                       | N/A      |  |  |
| Proposed                            | 213                                                                                       | 89       |  |  |
| HEIGHT                              |                                                                                           |          |  |  |
| Maximum                             | 16.00m                                                                                    |          |  |  |
| Proposed                            | 13.79m                                                                                    |          |  |  |
| SITE COVERAGE                       | 41.66%                                                                                    |          |  |  |

| BLDG / LEVEL  | GROSS FLOOR AREA |          |  |  |  |  |
|---------------|------------------|----------|--|--|--|--|
|               | SF               | SM       |  |  |  |  |
| BUILDING A    |                  |          |  |  |  |  |
| LEVEL 1       | 18,719.1         | 1,739.06 |  |  |  |  |
| LEVEL 2       | 18,466.8         | 1,715.62 |  |  |  |  |
| LEVEL 3       | 18,466.8         | 1,715.62 |  |  |  |  |
| LEVEL 4       | 18,466.8         | 1,715.62 |  |  |  |  |
| GFA           | 74,119.4         | 6,885.91 |  |  |  |  |
| TOTAL GFA     | 74,119 SF        | 6,886 SM |  |  |  |  |
| SITE COVERAGE | 18,719 SF        | 1,739 SM |  |  |  |  |
|               |                  | 41.66%   |  |  |  |  |

| BLDG / LEVEL | GROSS FL | OOR AREA | UNDERGROUND PARKING |
|--------------|----------|----------|---------------------|
|              | SF       | SM       | # OF STALLS         |
| BUILDING A   |          |          |                     |
| PARKADE      | 31,628.1 | 2,938.34 | 89                  |

| BLOCK 5       | AREA     |
|---------------|----------|
|               | SM       |
| HARDSCAPE     | 330      |
| CONCRETE      | 295      |
| UNIT PAVER    | 27       |
| PEA GRAVEL    | 8        |
|               |          |
| SOFTSCAPE     | 1,134    |
| PLANT BEDS    | 646      |
| SOD           | 488      |
|               |          |
| TOTAL         | 1,464 SM |
| SITE COVERAGE | 35.1%    |

| SITE PLAN LEGEND         Image: Stress of the stress of t                          |            | NG, AND FURNITURE DETAILS.<br>IVIL DRAWINGS FOR SERVICING AND |   |
|------------------------------------------------------------------------------------------------------------------------------------------------------------------------------------------------------------------------------------------------------------------------------------------------------------------------------------------------------------------------------------------------------------------------------------------------------------------------------------------------------------------------------------------------------------------------------------------------------------------------------------------------------------------------------------------------------------------------------------------------------------------------------------------------------------------------------------------------------------------------------------------------------------------------------------------------------------------------------------------------------------------------------------------------------------------------------------------------------------------------------------------------------------------------------------------------------------------------------------------------------------------------------------------------------------------------------------------------------------------------------------------------------------------------------------------------------------------------------------------------------------------------------------------------------------------------------------------------------------------------------------------------------------------------------------------------------------------------------------------------------------------------------------------------------------------------------------------------------------------------------------------------------------------------------------------------------------------------------------------------------------------------------------------------------------------------------------------------|------------|---------------------------------------------------------------|---|
| PRINCIPAL ENTRY V VISITOR PARKING DIRECTION OF TRAVEL T PROPOSED TRANSFORMER LOCATION FIRE HYDRANT B.F. BARRIER-FREE PARKING SIGNAGE VIS VISITOR PARKING SIGNAGE VIS VISITOR PARKING SIGNAGE F FIRE LANE SIGNAGE F FIRE LANE SIGNAGE S STOP SIGN CONCRETE ROAD OVER UNDERGROUND PARKING CONCRETE LANDSCAPING - SOD LANDSCAPING - OTHER LANDSCAPING - OTHER LOW IMPACT DEVELOPMENT AREA TREE TO BE TRANSPLANTED - ORIGINAL LOCATION TREE TO BE TRANSPLATED - NEW                                                                                                                                                                                                                                                                                                                                                                                                                                                                                                                                                                                                                                                                                                                                                                                                                                                                                                                                                                                                                                                                                                                                                                                                                                                                                                                                                                                                                                                                                                                                                                                                                                |            |                                                               |   |
| V       VISITOR PARKING         DIRECTION OF TRAVEL       T         T       PROPOSED TRANSFORMER LOCATION         Image: State of the state of                                                                                                         | SITE PLA   | AN LEGEND                                                     |   |
| Image: State of the state | •          | PRINCIPAL ENTRY                                               |   |
| T       PROPOSED TRANSFORMER LOCATION         Image: Proposed t                                                                                                                                                                                                                                                                                                                                                                                                                                                                                                                                                                                                                                                                                                                                                                 | V          | VISITOR PARKING                                               |   |
| Image: State of the state |            | DIRECTION OF TRAVEL                                           |   |
| B.F.       BARRIER-FREE PARKING SIGNAGE         VIS       VISITOR PARKING SIGNAGE         P       NO PARKING SIGNAGE         F       FIRE LANE SIGNAGE         S       STOP SIGN         CONCRETE ROAD OVER<br>UNDERGROUND PARKING       F         CONCRETE       CONCRETE         VIS       LANDSCAPING - SOD         LANDSCAPING - PEA GRAVEL       LANDSCAPING - OTHER         LOW IMPACT DEVELOPMENT AREA       F         Image: Transplanted - New       TREE TO BE TRANSPLATED - NEW                                                                                                                                                                                                                                                                                                                                                                                                                                                                                                                                                                                                                                                                                                                                                                                                                                                                                                                                                                                                                                                                                                                                                                                                                                                                                                                                                                                                                                                                                                                                                                                                     | Т          | PROPOSED TRANSFORMER LOCATION                                 |   |
| B.F.       BARRIER-FREE PARKING SIGNAGE         VIS       VISITOR PARKING SIGNAGE         P       NO PARKING SIGNAGE         F       FIRE LANE SIGNAGE         S       STOP SIGN         CONCRETE ROAD OVER<br>UNDERGROUND PARKING       F         CONCRETE       CONCRETE         VIS       LANDSCAPING - SOD         LANDSCAPING - PEA GRAVEL       LOW IMPACT DEVELOPMENT AREA         TREE TO BE TRANSPLANTED -<br>ORIGINAL LOCATION       F         TREE TO BE TRANSPLATED - NEW       TREE TO BE TRANSPLATED - NEW                                                                                                                                                                                                                                                                                                                                                                                                                                                                                                                                                                                                                                                                                                                                                                                                                                                                                                                                                                                                                                                                                                                                                                                                                                                                                                                                                                                                                                                                                                                                                                       |            | FIRE HYDRANT                                                  |   |
| P       NO PARKING SIGNAGE         F       FIRE LANE SIGNAGE         S       STOP SIGN         S       STOP SIGN         CONCRETE ROAD OVER<br>UNDERGROUND PARKING       F         CONCRETE       CONCRETE         LANDSCAPING - SOD       LANDSCAPING - PEA GRAVEL         LANDSCAPING - OTHER       LOW IMPACT DEVELOPMENT AREA         TREE TO BE TRANSPLANTED -<br>ORIGINAL LOCATION       F         TREE TO BE TRANSPLATED - NEW       TREE TO BE TRANSPLATED - NEW                                                                                                                                                                                                                                                                                                                                                                                                                                                                                                                                                                                                                                                                                                                                                                                                                                                                                                                                                                                                                                                                                                                                                                                                                                                                                                                                                                                                                                                                                                                                                                                                                       |            | BARRIER-FREE PARKING SIGNAGE                                  |   |
| F       FIRE LANE SIGNAGE         S       STOP SIGN         CONCRETE ROAD OVER<br>UNDERGROUND PARKING       F         CONCRETE       CONCRETE         LANDSCAPING - SOD       T         LANDSCAPING - PEA GRAVEL       T         LANDSCAPING - OTHER       LOW IMPACT DEVELOPMENT AREA         TREE TO BE TRANSPLANTED -<br>ORIGINAL LOCATION       F         TREE TO BE TRANSPLATED - NEW       T                                                                                                                                                                                                                                                                                                                                                                                                                                                                                                                                                                                                                                                                                                                                                                                                                                                                                                                                                                                                                                                                                                                                                                                                                                                                                                                                                                                                                                                                                                                                                                                                                                                                                             | <u>VIS</u> | VISITOR PARKING SIGNAGE                                       |   |
| S       STOP SIGN         S       STOP SIGN         CONCRETE ROAD OVER<br>UNDERGROUND PARKING       E         CONCRETE       CONCRETE         LANDSCAPING - SOD       L         LANDSCAPING - PEA GRAVEL       L         LANDSCAPING - OTHER       LOW IMPACT DEVELOPMENT AREA         TREE TO BE TRANSPLANTED -<br>ORIGINAL LOCATION       F         TREE TO BE TRANSPLANTED -<br>ORIGINAL LOCATION       T         TREE TO BE TRANSPLATED - NEW       T                                                                                                                                                                                                                                                                                                                                                                                                                                                                                                                                                                                                                                                                                                                                                                                                                                                                                                                                                                                                                                                                                                                                                                                                                                                                                                                                                                                                                                                                                                                                                                                                                                      | P          | NO PARKING SIGNAGE                                            |   |
| CONCRETE ROAD OVER<br>UNDERGROUND PARKING<br>CONCRETE<br>LANDSCAPING - SOD<br>LANDSCAPING - PEA GRAVEL<br>LANDSCAPING - OTHER<br>LOW IMPACT DEVELOPMENT AREA                                                                                                                                                                                                                                                                                                                                                                                                                                                                                                                                                                                                                                                                                                                                                                                                                                                                                                                                                                                                                                                                                                                                                                                                                                                                                                                                                                                                                                                                                                                                                                                                                                                                                                                                                                                                                                                                                                                                   | F          | FIRE LANE SIGNAGE                                             |   |
| CONCRETE ROAD OVER<br>UNDERGROUND PARKING<br>CONCRETE<br>LANDSCAPING - SOD<br>LANDSCAPING - PEA GRAVEL<br>LANDSCAPING - OTHER<br>LANDSCAPING - OTHER<br>LOW IMPACT DEVELOPMENT AREA                                                                                                                                                                                                                                                                                                                                                                                                                                                                                                                                                                                                                                                                                                                                                                                                                                                                                                                                                                                                                                                                                                                                                                                                                                                                                                                                                                                                                                                                                                                                                                                                                                                                                                                                                                                                                                                                                                            | S          | STOP SIGN                                                     |   |
| UNDERGROUND PARKING<br>UNDERGROUND PARKING<br>CONCRETE<br>LANDSCAPING - SOD<br>LANDSCAPING - PEA GRAVEL<br>LANDSCAPING - OTHER<br>LOW IMPACT DEVELOPMENT AREA<br>TREE TO BE TRANSPLANTED -<br>ORIGINAL LOCATION<br>TREE TO BE TRANSPLATED - NEW                                                                                                                                                                                                                                                                                                                                                                                                                                                                                                                                                                                                                                                                                                                                                                                                                                                                                                                                                                                                                                                                                                                                                                                                                                                                                                                                                                                                                                                                                                                                                                                                                                                                                                                                                                                                                                                |            |                                                               | F |
| CONCRETE<br>LANDSCAPING - SOD<br>LANDSCAPING - PEA GRAVEL<br>LANDSCAPING - OTHER<br>LOW IMPACT DEVELOPMENT AREA<br>TREE TO BE TRANSPLANTED -<br>ORIGINAL LOCATION<br>TREE TO BE TRANSPLATED - NEW                                                                                                                                                                                                                                                                                                                                                                                                                                                                                                                                                                                                                                                                                                                                                                                                                                                                                                                                                                                                                                                                                                                                                                                                                                                                                                                                                                                                                                                                                                                                                                                                                                                                                                                                                                                                                                                                                              |            |                                                               | F |
| LANDSCAPING - SOD<br>LANDSCAPING - PEA GRAVEL<br>LANDSCAPING - OTHER<br>LOW IMPACT DEVELOPMENT AREA<br>TREE TO BE TRANSPLANTED -<br>ORIGINAL LOCATION<br>TREE TO BE TRANSPLATED - NEW                                                                                                                                                                                                                                                                                                                                                                                                                                                                                                                                                                                                                                                                                                                                                                                                                                                                                                                                                                                                                                                                                                                                                                                                                                                                                                                                                                                                                                                                                                                                                                                                                                                                                                                                                                                                                                                                                                          | 4<br>4     | CONCRETE                                                      |   |
| LANDSCAPING - PEA GRAVEL                                                                                                                                                                                                                                                                                                                                                                                                                                                                                                                                                                                                                                                                                                                                                                                                                                                                                                                                                                                                                                                                                                                                                                                                                                                                                                                                                                                                                                                                                                                                                                                                                                                                                                                                                                                                                                                                                                                                                                                                                                                                       | Ψ Ψ<br>Ψ   | LANDSCAPING - SOD                                             | ι |
| LOW IMPACT DEVELOPMENT AREA                                                                                                                                                                                                                                                                                                                                                                                                                                                                                                                                                                                                                                                                                                                                                                                                                                                                                                                                                                                                                                                                                                                                                                                                                                                                                                                                                                                                                                                                                                                                                                                                                                                                                                                                                                                                                                                                                                                                                                                                                                                                    |            | LANDSCAPING - PEA GRAVEL                                      | t |
|                                                                                                                                                                                                                                                                                                                                                                                                                                                                                                                                                                                                                                                                                                                                                                                                                                                                                                                                                                                                                                                                                                                                                                                                                                                                                                                                                                                                                                                                                                                                                                                                                                                                                                                                                                                                                                                                                                                                                                                                                                                                                                |            | LANDSCAPING - OTHER                                           | F |
|                                                                                                                                                                                                                                                                                                                                                                                                                                                                                                                                                                                                                                                                                                                                                                                                                                                                                                                                                                                                                                                                                                                                                                                                                                                                                                                                                                                                                                                                                                                                                                                                                                                                                                                                                                                                                                                                                                                                                                                                                                                                                                |            | LOW IMPACT DEVELOPMENT AREA                                   |   |
|                                                                                                                                                                                                                                                                                                                                                                                                                                                                                                                                                                                                                                                                                                                                                                                                                                                                                                                                                                                                                                                                                                                                                                                                                                                                                                                                                                                                                                                                                                                                                                                                                                                                                                                                                                                                                                                                                                                                                                                                                                                                                                | ٠          | -                                                             |   |
|                                                                                                                                                                                                                                                                                                                                                                                                                                                                                                                                                                                                                                                                                                                                                                                                                                                                                                                                                                                                                                                                                                                                                                                                                                                                                                                                                                                                                                                                                                                                                                                                                                                                                                                                                                                                                                                                                                                                                                                                                                                                                                | ٠          |                                                               |   |

89

100%

|            | ТҮРЕ         | RATE                            | UNITS | REQUIRED | PROVIDED |
|------------|--------------|---------------------------------|-------|----------|----------|
|            |              |                                 |       | STALLS   | STALLS   |
| Building A |              |                                 |       |          | I        |
|            | Resident     | 0.50 stalls/unit                | 89    | 35       | 89       |
|            | Visitor      | 0.10 stalls/unit                | 89    | 8        | 8        |
|            | Barrier-Free | Traffic & Parking Bylaw, Part C | 89    | 1 of 89  | 2        |
|            |              |                                 |       |          |          |
|            |              | Total Stalls                    | 42    | 97       |          |
|            | Deficiency   |                                 |       |          |          |
|            |              | Surplus                         |       |          | 55       |
|            |              |                                 |       |          |          |

\*NOTE: Required resident parking determined by: total units - 12 units, x required rate, x 10% reduction for all below grade stalls

| IDENTIFIER     | SIZE    | DESCR   | RIPTION  | PROVID | ED AREA | BUILDING A | QTY | %      |
|----------------|---------|---------|----------|--------|---------|------------|-----|--------|
| -              | ·       | BEDROOM | WASHROOM | m²     | sq.ft.  |            |     |        |
| UNIT A         | < 60 SM | 1       | 1        | 46.38  | 499.25  | 11         | 11  | 12.36% |
| UNIT B2        | < 60 SM | 1       | 1        | 50.82  | 547.02  | 8          | 8   | 8.99%  |
| UNIT B         | < 60 SM | 1 + DEN | 1        | 57.42  | 618.11  | 36         | 36  | 40.45% |
| GIALLO         | < 60 SM | 1 + DEN | 1        | 64.32  | 692.37  | 4          | 4   | 4.49%  |
| AZURRO         | < 60 SM | 1 + DEN | 1        | 59.08  | 635.91  | 3          | 3   | 3.37%  |
| GRIGIO         | < 60 SM | 1 + DEN | 1        | 64.65  | 695.89  | 3          | 3   | 3.37%  |
| ARGENTO        | > 60 SM | 2       | 2        | 87.24  | 939.04  | 16         | 16  | 17.98% |
| UNIT G         | > 60 SM | 2       | 2        | 81.82  | 880.70  | 1          | 1   | 1.12%  |
| ORO            | > 60 SM | 2 + DEN | 2        | 89.90  | 967.69  | 3          | 3   | 3.37%  |
| UNIT I         | > 60 SM | 3       | 2        | 109.21 | 1175.53 | 4          | 4   | 4.49%  |
| BUILDING TOTAL |         | -       |          |        | •       | 89         |     |        |

| ТҮРЕ                 | QUANTITY | ACTUAL % | TYPE % | TOTALS |
|----------------------|----------|----------|--------|--------|
|                      |          |          |        |        |
| STUDIO / 1 BEDROOM   | 19       | 21.35%   |        |        |
| 1 BEDROOM + DEN      | 46       | 51.69%   | 73.0%  | 65     |
| 1 BEDROOM ACCESSIBLE | 11       | 12.36%   |        |        |
| 2 BEDROOM            | 17       | 19.10%   |        |        |
| 2 BEDROOM + DEN      | 3        | 3.37%    | 22.5%  | 20     |
| 2 BEDROOM ACCESSIBLE | 4        | 4.49%    |        |        |
| 3 BEDROOM            | 4        | 4.49%    |        | 4      |
| 3 BEDROOM ACCESSIBLE | 1        | 1.12%    | 4.5%   | 4      |
|                      |          |          |        |        |
| SUBTOTAL             | 89       | 100%     |        |        |
| ACCESSIBLE TOTALS    | 16       | 17.98%   |        |        |