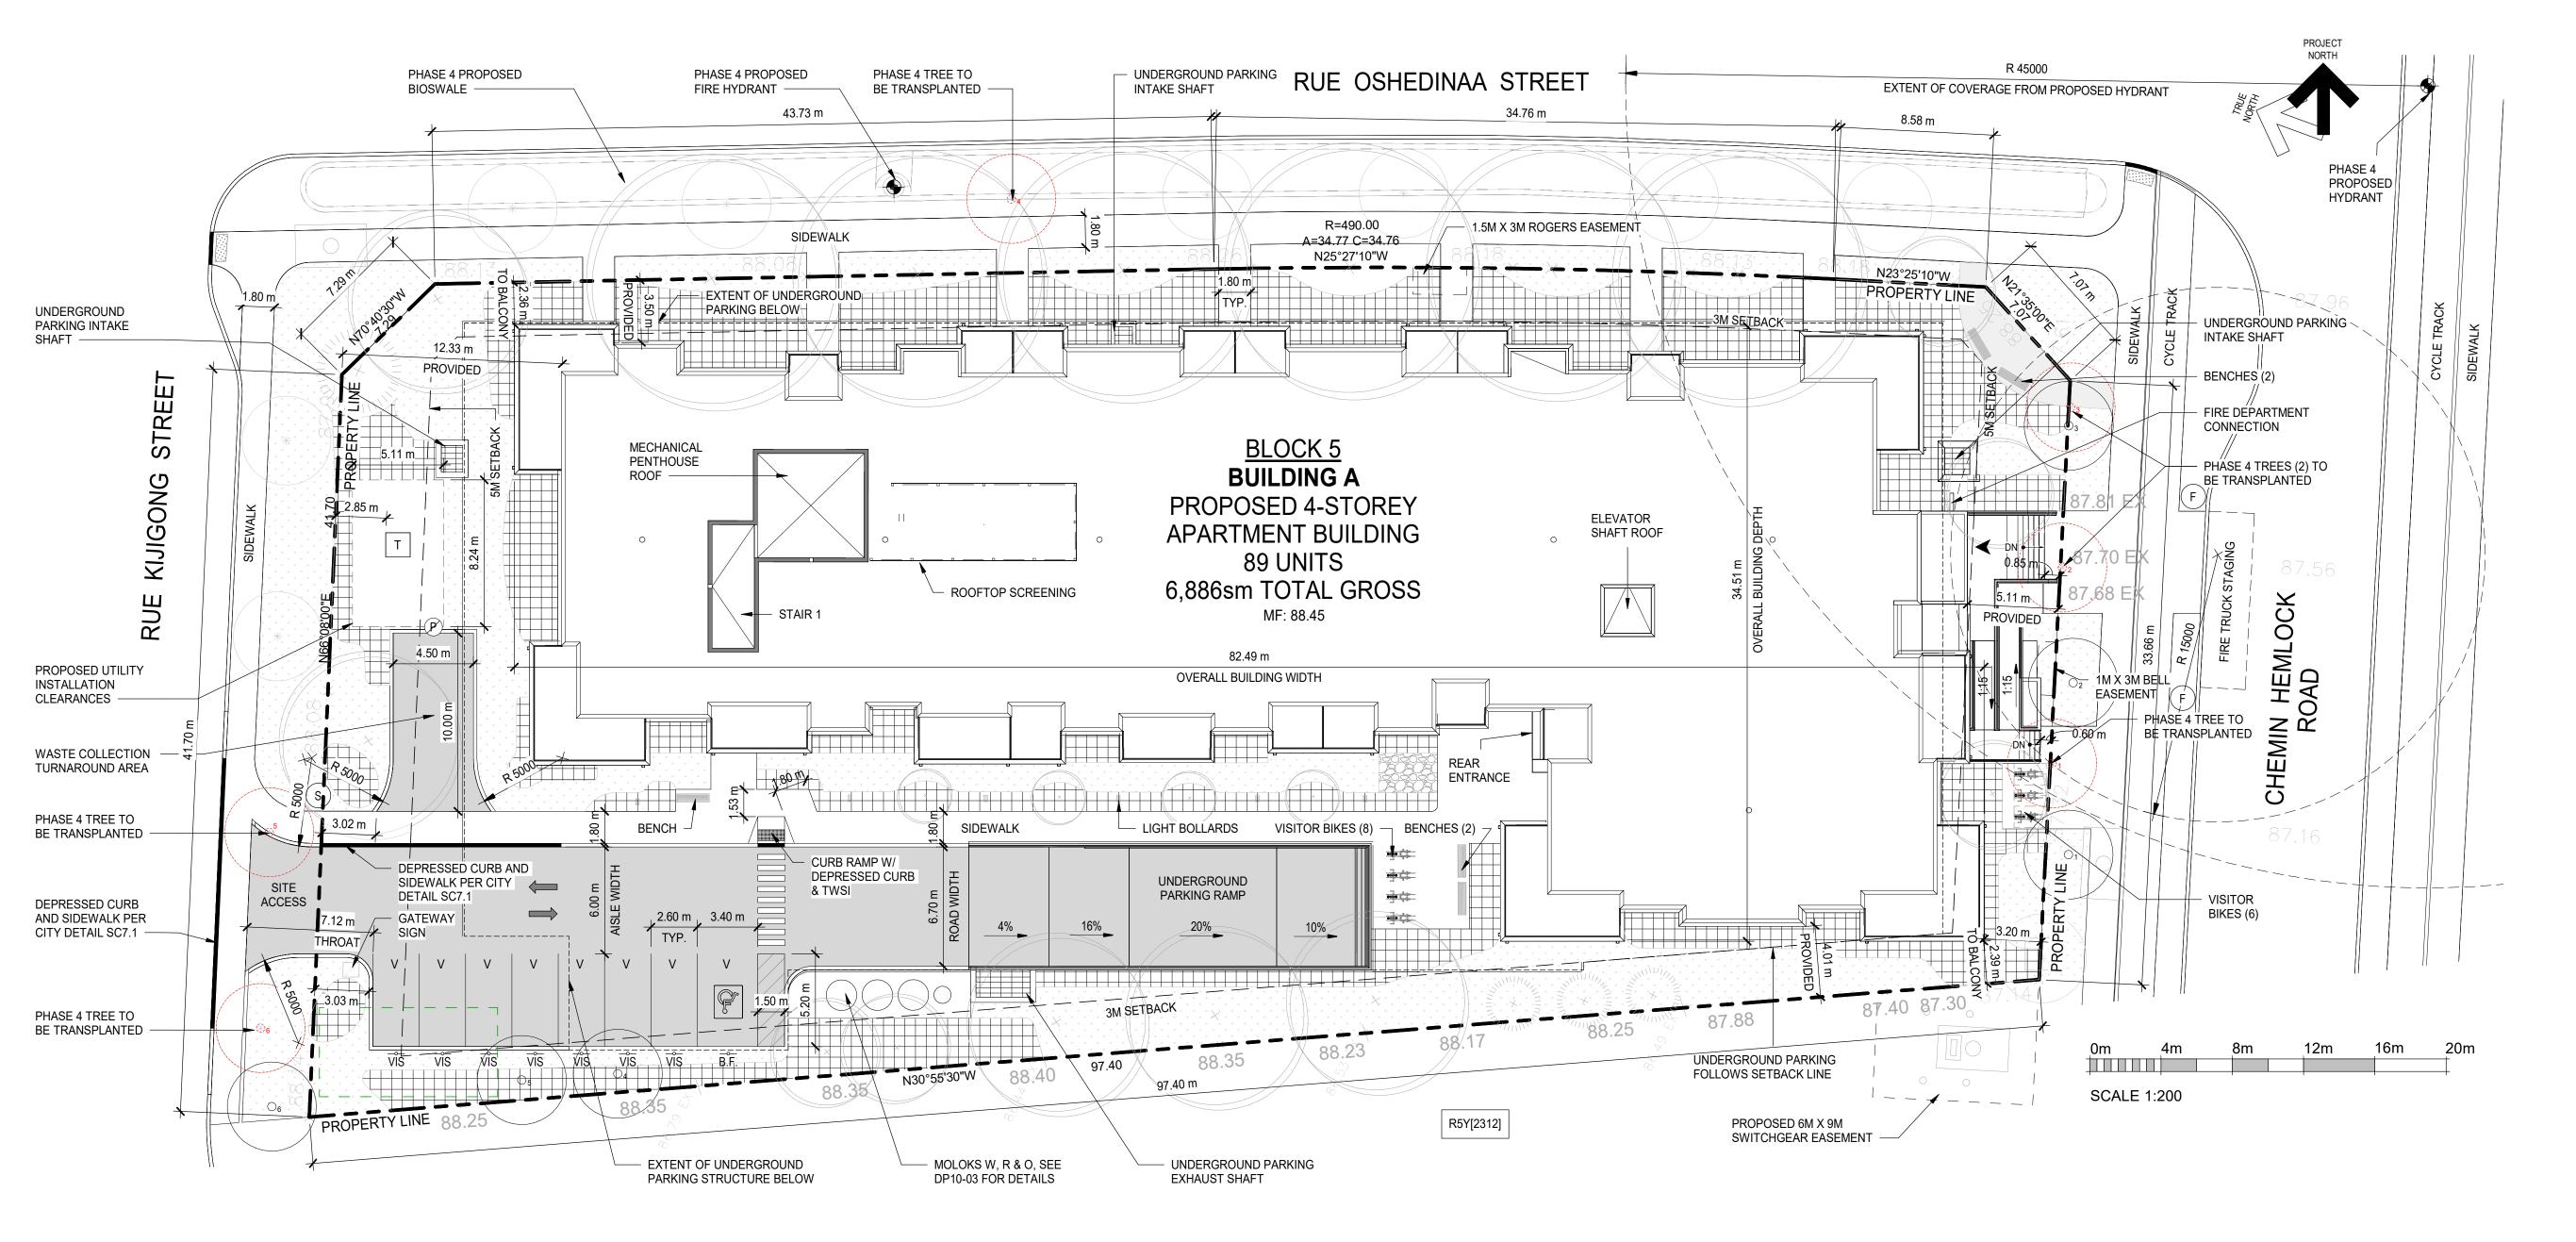

GENERAL NOTES

ALL EXISTING SITE INFORMATION AS PER
 TOPOGRAPHICAL SURVEY PLAN DATED MARCH 31st,
 2023 PREPARED BY ANNIS, O'SULLIVAN, VOLLEBEKK

WHEEL STOPS TO BE 100MM HIGH AND PLACED 600MM FROM FRONT OF PARKING STALL, TYP.
 ANY SNOW ACCUMULATED IN SURFACE PARKING AREAS IS TO BE TRUCKED OFF SITE.
 FIRE FIGHTING TO TAKE PLACE FROM HEMLOCK

ROAD.
REFER TO LANDSCAPE DRAWINGS FOR PLANTING, SITE LIGHTING, AND FURNITURE DETAILS.
REFER TO CIVIL DRAWINGS FOR SERVICING AND

SITE PLAN LEGEND

PRINCIPAL ENTRY

V VISITOR PARKING

DIRECTION OF TRAVEL

T PROPOSED TRANSFORMER LOCATION

FIRE HYDRANT

B.F. BARRIER-FREE PARKING SIGNAGE

VIS VISITOR PARKING SIGNAGE

P NO PARKING SIGNAGE

F FIRE LANE SIGNAGE

S STOP SIGN

CONCRETE ROAD OVER UNDERGROUND PARKING

CONCRETE

LANDSCAPING - SOD

LANDSCAPING - PEA GRAVEL

LANDSCAPING - OTHER

LOW IMPACT DEVELOPMENT AREA

TREE TO BE TRANSPLANTED - ORIGINAL LOCATION

TREE TO BE TRANSPLATED - NEW LOCATION

BLOCK 5 SITE PLAN
DP10-01 SCALE: 1:200

R5Y[2312]

SITE CONTEXT MAP

Site Information

LAND USE DISTRICT

R5Y [2312]

Residential Fifth Density Zone, Subzone Y, Urban Exception 2312

LEGAL DESCRIPTION / PIN

Block 5, Registered Plan 4M-1718/ PIN 04273-1231

MUNICIPAL ADDRESS

1255 Hemlock Road, Ottawa, ON

OMMUNITY

Wateridge Village

TE AREA

4,174 SM

44,930 SF
equired: 450 SM

1.03 AC

0.417 HA

AMENITY AREA
Required Provided
Total amenity area 606 SM 1,689.88 SM
Communal amenity area 120 SM 189.45 SM

LOT WIDTH Required Provided
18.0m 39.29m

Development Statistics

PROPOSED USES

One (1) Apartment Dwelling, Low Rise; one (1) accessory utility installation structure in rear yard

5.11m Front yard (Hemlock Road) 3.50m Corner side yard (Oshedinaa Street) 12.33m Rear yard (Kijigong Street) 4.01m Interior side yard 3.0m PROJECTIONS INTO SETBACKS 1.80m Front yard (Hemlock Road) Corner side yard (Oshedinaa Street) 0.64m Rear yard (Kijigong Street) None Interior side yard 0.61m 213 89 13.79m

Area Calculations

| BLDG / LEVEL | GROSS FLOOR AREA |          |  |  |
|--------------|------------------|----------|--|--|
|              | SF               | SM       |  |  |
| BUILDING A   |                  |          |  |  |
| LEVEL 1      | 18,719.1         | 1,739.06 |  |  |
| LEVEL 2      | 18,466.8         | 1,715.62 |  |  |
| LEVEL 3      | 18,466.8         | 1,715.62 |  |  |
| LEVEL 4      | 18,466.8         | 1,715.62 |  |  |
|              |                  |          |  |  |
| GFA          | 74,119.4         | 6,885.91 |  |  |
|              |                  |          |  |  |
| TOTAL GFA    | 74,119 SF        | 6,886 SM |  |  |
|              |                  |          |  |  |

Area Calculations - Parkade

SITE COVERAGE 18,719 SF

| BLDG / LEVEL | GROSS FLOOR AREA |          | UNDERGROUND PARKING |  |  |
|--------------|------------------|----------|---------------------|--|--|
|              | SF               | SM       | # OF STALLS         |  |  |
| ILDING A     |                  |          |                     |  |  |
| RKADE        | 31,628.1         | 2,938.34 | 89                  |  |  |

1,739 SM

Landscape Calculations

| BLOCK 5       | AREA     |
|---------------|----------|
|               | SM       |
| HARDSCAPE     | 330      |
| CONCRETE      | 295      |
| UNIT PAVER    | 27       |
| PEA GRAVEL    | 8        |
| SOFTSCAPE     | 1,134    |
| PLANT BEDS    | 646      |
| SOD           | 488      |
| TOTAL         | 1,464 SM |
| SITE COVERAGE | 35.1%    |

Vehicle Parking

|            | TYPE         | RATE                            | UNITS | REQUIRED | PROVIDED |  |
|------------|--------------|---------------------------------|-------|----------|----------|--|
|            |              |                                 |       | STALLS   | STALLS   |  |
| Building A |              |                                 |       |          | _        |  |
|            | Resident     | 0.50 stalls/unit                | 89    | 35       | 89       |  |
|            | Visitor      | 0.10 stalls/unit                | 89    | 8        | 8        |  |
|            | Barrier-Free | Traffic & Parking Bylaw, Part C | 89    | 1 of 89  | 2        |  |
|            | •            |                                 |       |          |          |  |
|            |              | Total Stalls                    |       | 42       | 97       |  |
|            |              | Deficiency                      |       |          |          |  |
|            |              | Curpluo                         |       |          | 55       |  |