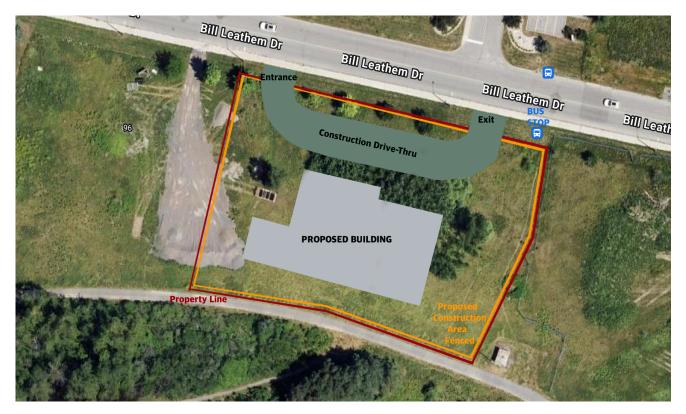

#### SECTION 1 - DIAGRAM

We do not expect any interruption or right of way being affected by the proposed construction in accordance to By-Law 2003-445.

## 1: Will construction require the temporary detour of a bus route?

No. Bus stop and bus route will not be affected by the proposed construction of the office/warehouse.

# 2: Will this work block a bike lane?

No. No bike lane is near or around the property. There will be no effect on bikers using regular lanes.

# 3: Will This Work Block A Sidewalk?

There will be a brief closure to a portion of the sidewalk to create a driveway for the proposed building.

# 4: Will this work require a lane of traffic to be closed?

No. No lane of traffic will be blocked. There will be zero to no impact on the existing road.

Structura Construction Inc

Wojciech Sepo<del>wic</del>z - V.P