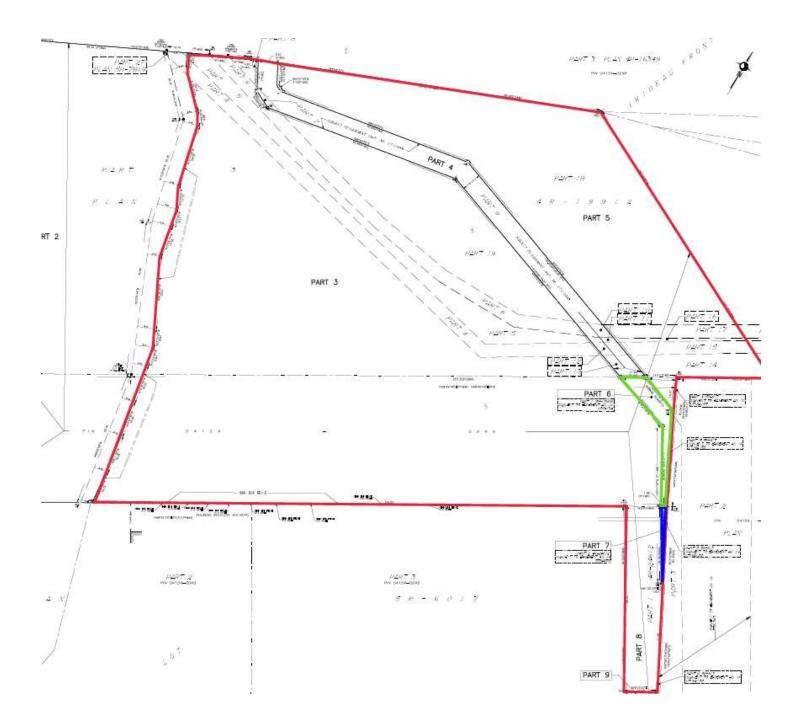

# PIN 04154-0251 (LT): PART LOTS 2 & 3, CONCESSION 3 (RIDEAU FRONT) GLOUCESTER, PARTS 3, 4, 5, 6, 7 & 8, PLAN 4R-35581; S/T easements; City of Ottawa (roughly outlined in Red in attached)

## As at July 30, 2024

|    | Inst. No.               | Date       | Instrument Type   | Description                                                                                                                                                                                                                                                                                                                                 |
|----|-------------------------|------------|-------------------|---------------------------------------------------------------------------------------------------------------------------------------------------------------------------------------------------------------------------------------------------------------------------------------------------------------------------------------------|
| 1. | OT82275<br>(subject to) | 1968/11/07 | Transfer Easement | Easement in Gross in favour of the City of Ottawa burdening Part 7, Plan 4R-<br>355581, for the purposes of construction, operation, maintenance, repair,<br>replacement, etc., of sewer system.<br>Burdened lands outlined in Blue in attached.                                                                                            |
| 2. | N554134<br>(subject to) | 1990/10/24 | Transfer Easement | Easement in Gross in favour of the City of Ottawa burdening Part 6, Plan 4R-<br>355581, for the purposes of construction, operation, maintenance, repair,<br>replacement, etc., of storm sewers. Servient owner to keep easement area<br>clear of buildings, structures and trees.<br>Burdened lands roughly outlined in Green in attached. |