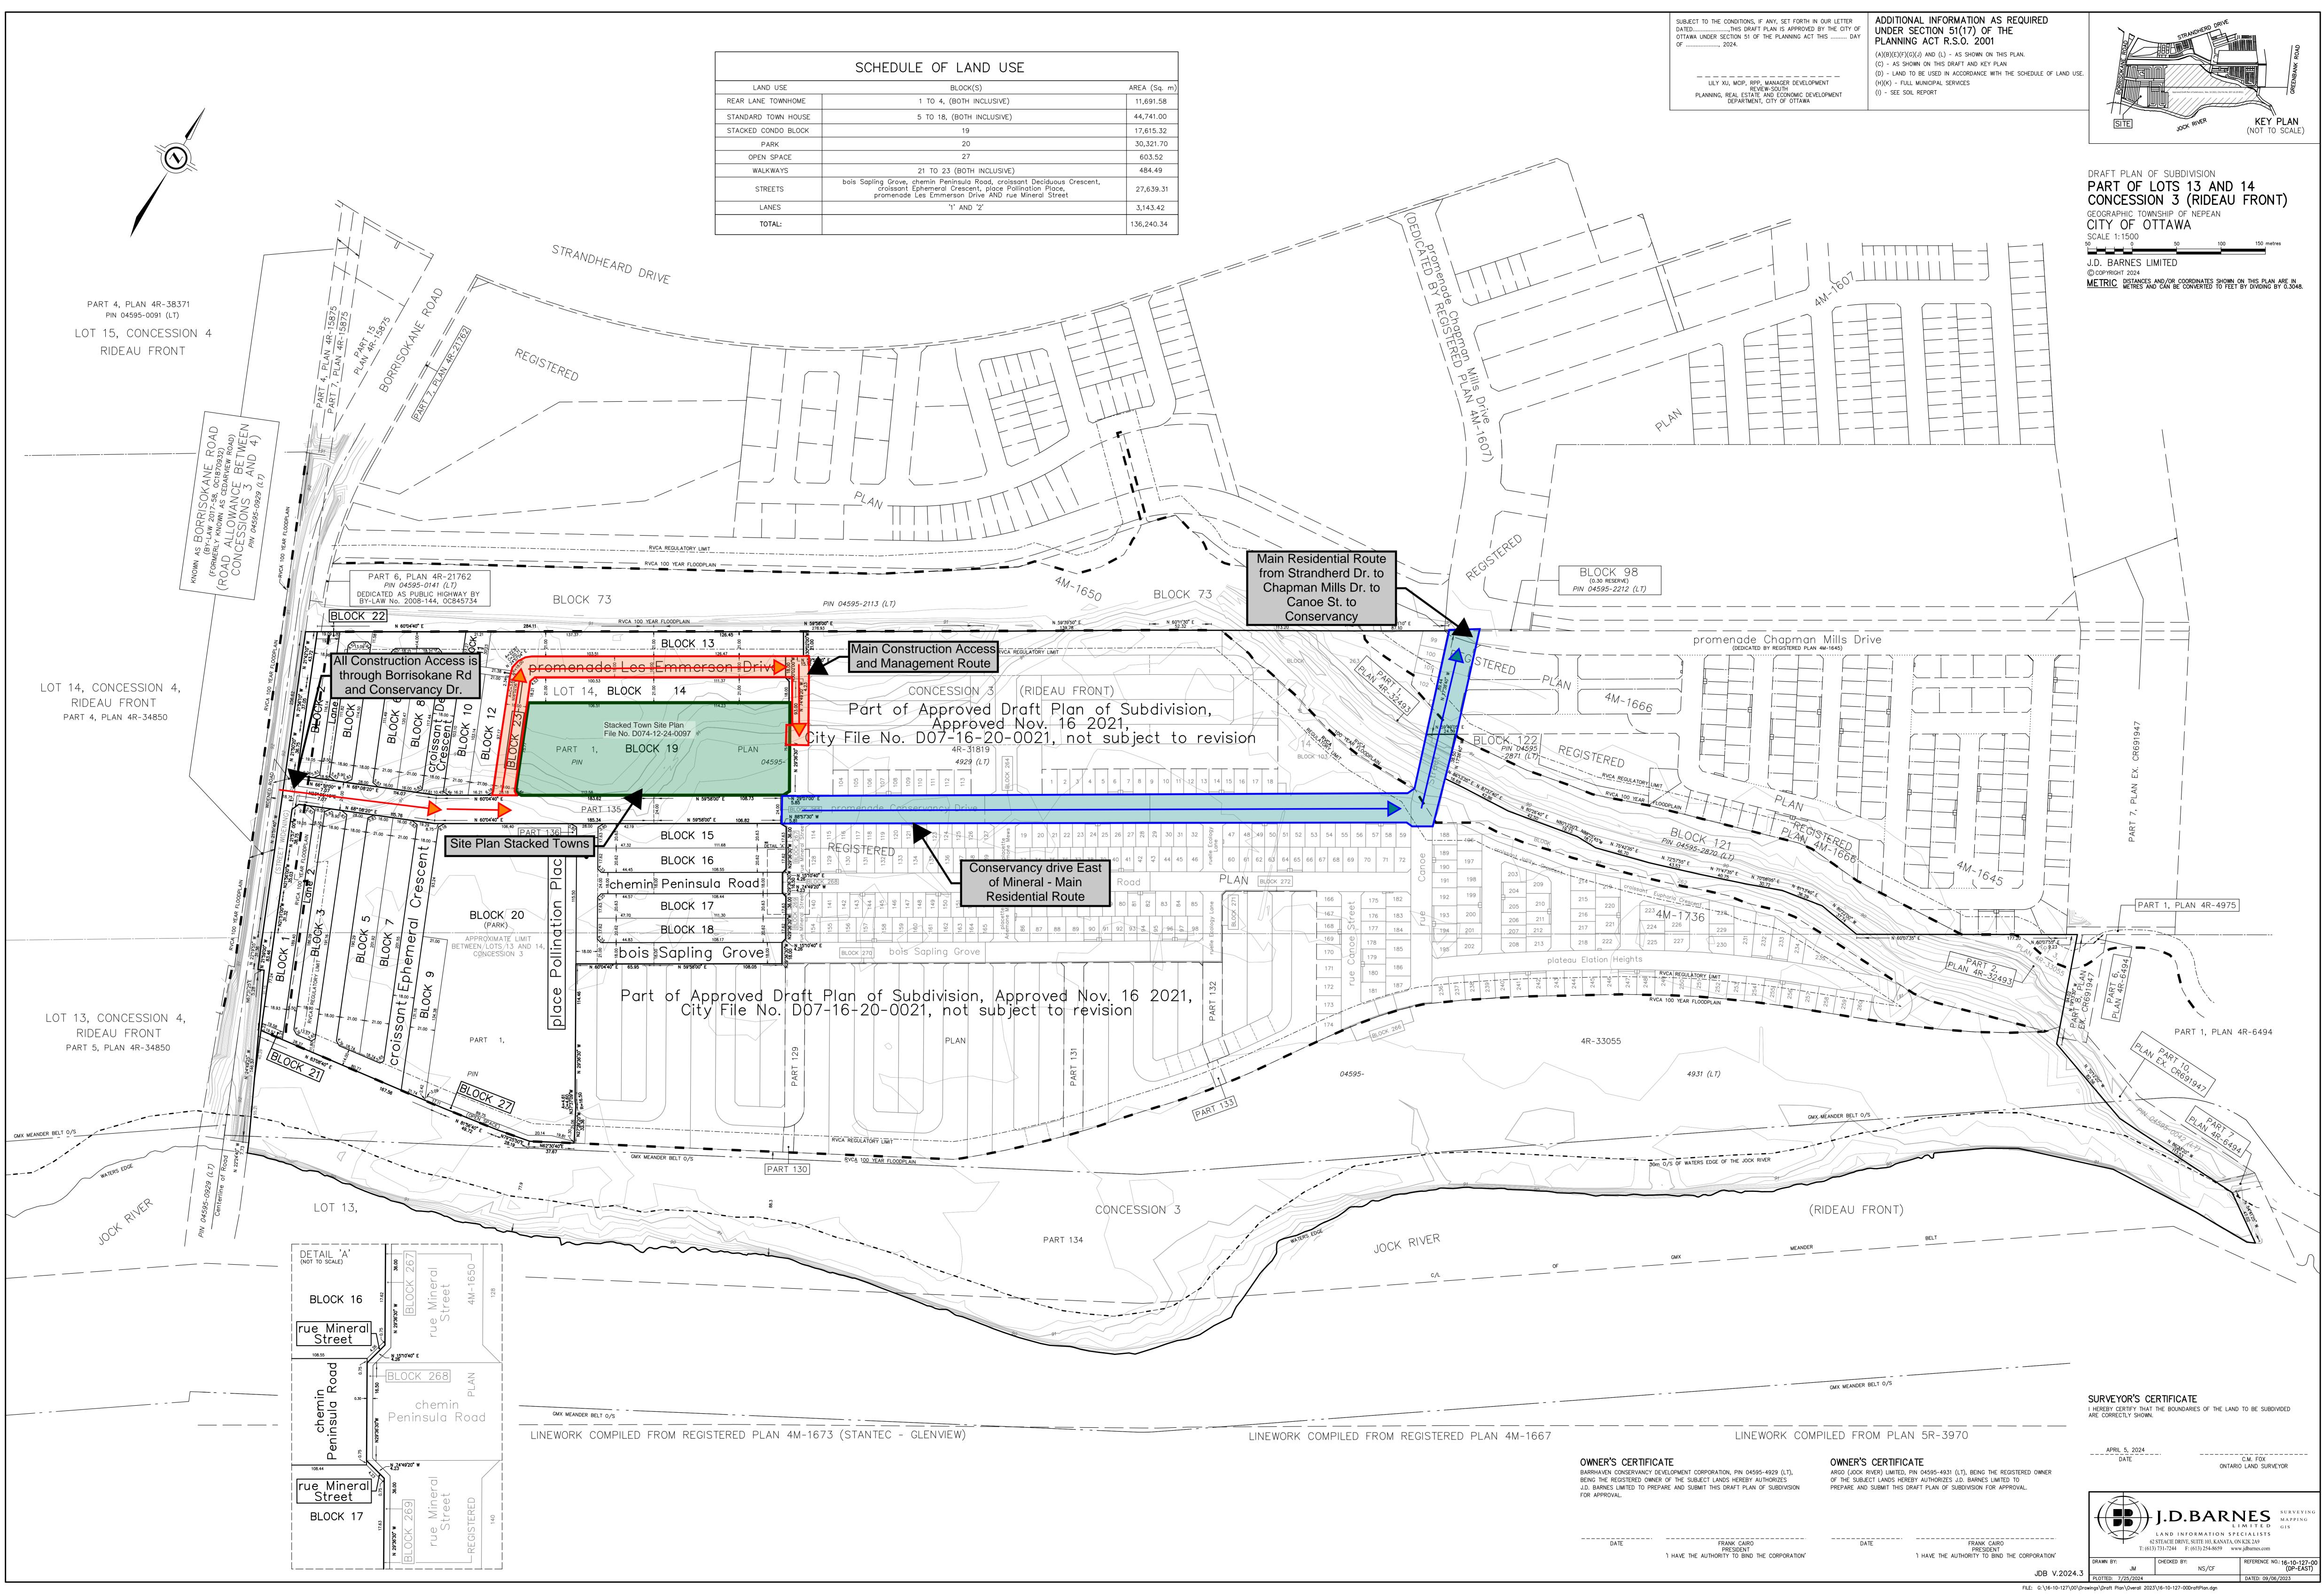

| SCHEDULE OF LAND USE |                                                                                                                                                                                           |             |
|----------------------|-------------------------------------------------------------------------------------------------------------------------------------------------------------------------------------------|-------------|
| LAND USE             | BLOCK(S)                                                                                                                                                                                  | AREA (Sq. r |
| REAR LANE TOWNHOME   | 1 TO 4, (BOTH INCLUSIVE)                                                                                                                                                                  | 11,691.58   |
| STANDARD TOWN HOUSE  | 5 TO 18, (BOTH INCLUSIVE)                                                                                                                                                                 | 44,741.00   |
| STACKED CONDO BLOCK  | 19                                                                                                                                                                                        | 17,615.32   |
| PARK                 | 20                                                                                                                                                                                        | 30,321.70   |
| OPEN SPACE           | 27                                                                                                                                                                                        | 603.52      |
| WALKWAYS             | 21 TO 23 (BOTH INCLUSIVE)                                                                                                                                                                 | 484.49      |
| STREETS              | bois Sapling Grove, chemin Peninsula Road, croissant Deciduous Crescent,<br>croissant Ephemeral Crescent, place Pollination Place,<br>promenade Les Emmerson Drive AND rue Mineral Street | 27,639.31   |
| LANES                | '1' AND '2'                                                                                                                                                                               | 3,143.42    |
| TOTAL:               |                                                                                                                                                                                           | 136,240.34  |