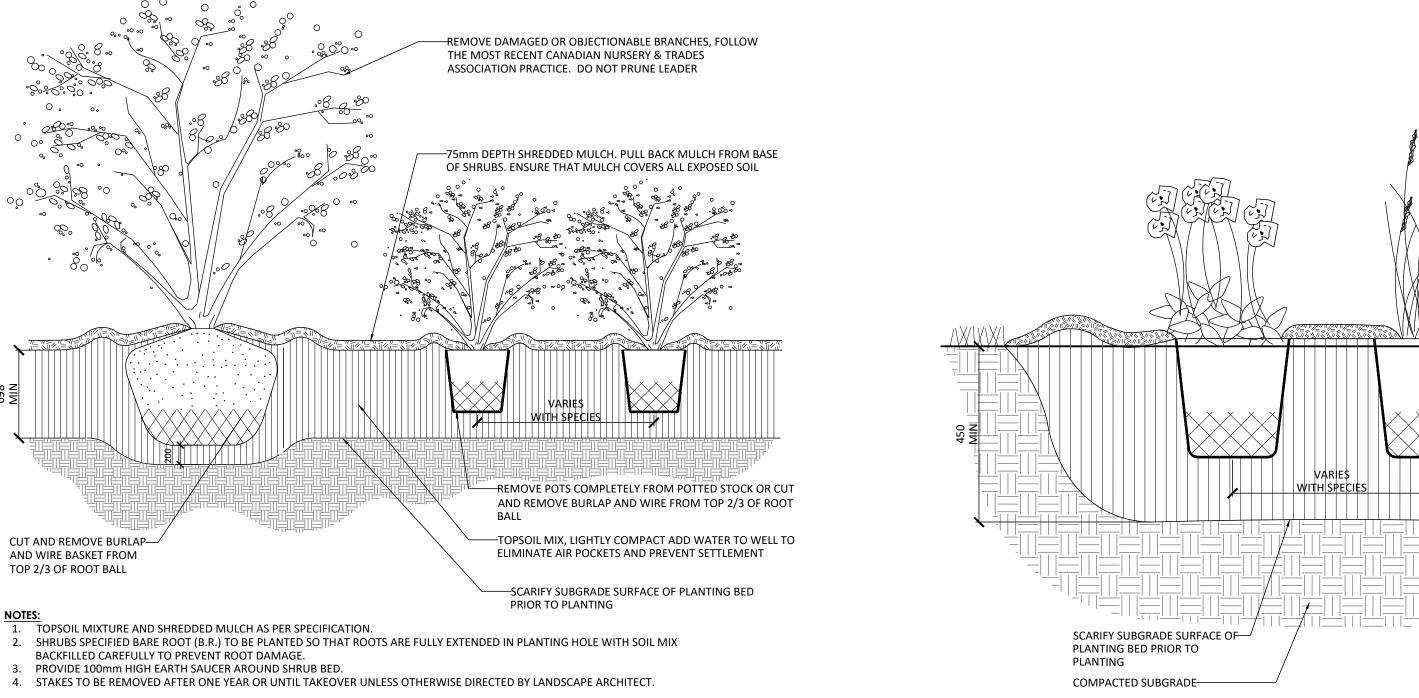

TOPSOIL MIX, LIGHTLY COMPACT TO ELIMINATE AIR POCKETS

REMOVE POTS COMPLETELY FROM POTTED STOCK OR CUT

AND REMOVE BURLAP AND WIRE FROM TOP 2/3 OF ROOT

AND PREVENT SETTLEMENT

CONTINUOUS SHRUB BED PLANTING (OTT STD-L17, REV 2014)