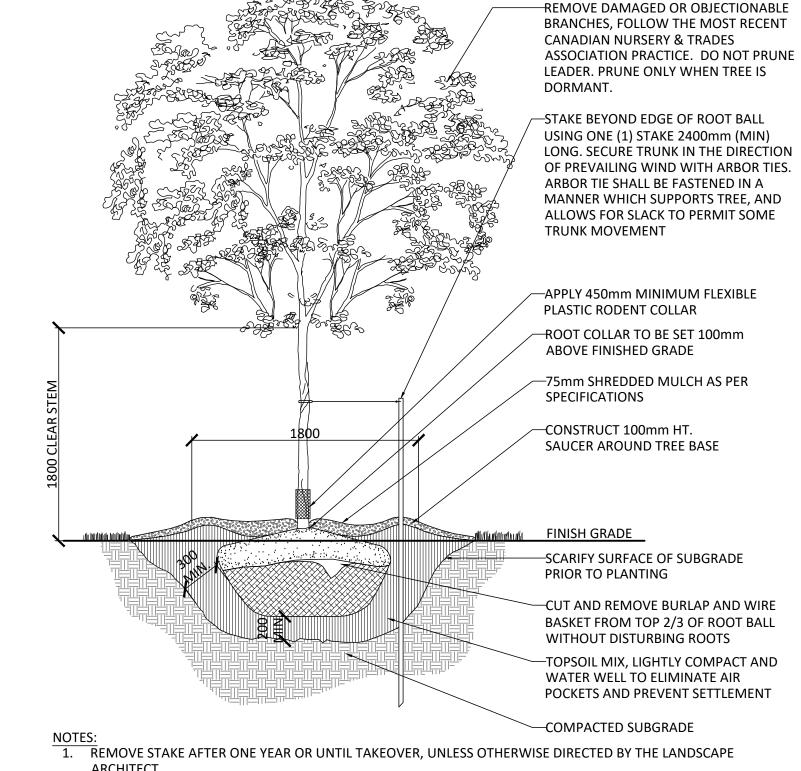

5 DECIDUOUS TREE PLANTING (ONE STAKE W/ARBOR TIES)

1:30

TOPSOIL MIXTURE AND SHREDDED MULCH AS PER SPECIFICATION
 REMOVE TREE WRAP AFTER PLANTING

4. CALIPER TO BE MEASURED AT THE BASE OF TREE AT ROOT BALL.