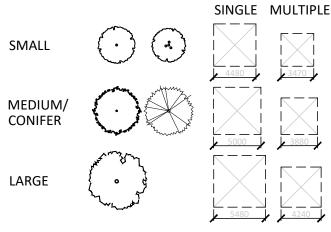

| TREE SOIL VOLUMES |                            |                                              |  |  |  |
|-------------------|----------------------------|----------------------------------------------|--|--|--|
| TREE<br>TYPE/SIZE | SINGLE TREE<br>SOIL VOLUME | MULTIPLE<br>TREE SOIL<br>VOLUME<br>(m3/TREE) |  |  |  |
| ORNAMENTAL        | 15                         | 9                                            |  |  |  |
| COLUMNAR          | 15                         | 9                                            |  |  |  |
| SMALL             | 20                         | 12                                           |  |  |  |
| MEDIUM            | 25                         | 15                                           |  |  |  |
| LARGE             | 30                         | 18                                           |  |  |  |
| CONIFER           | 25                         | 15                                           |  |  |  |

\*SOIL VOLUME CALCULATION BASED ON 1.0m DEPTH

Contractor shall check all dimensions on the work and report any discrepancy to the Landscape Architect before proceeding. All drawings and specifications are the property of the Landscape Architect and must be returned at the completion of the work. This drawing is not to be used for construction until signed by the Landscape Architect.