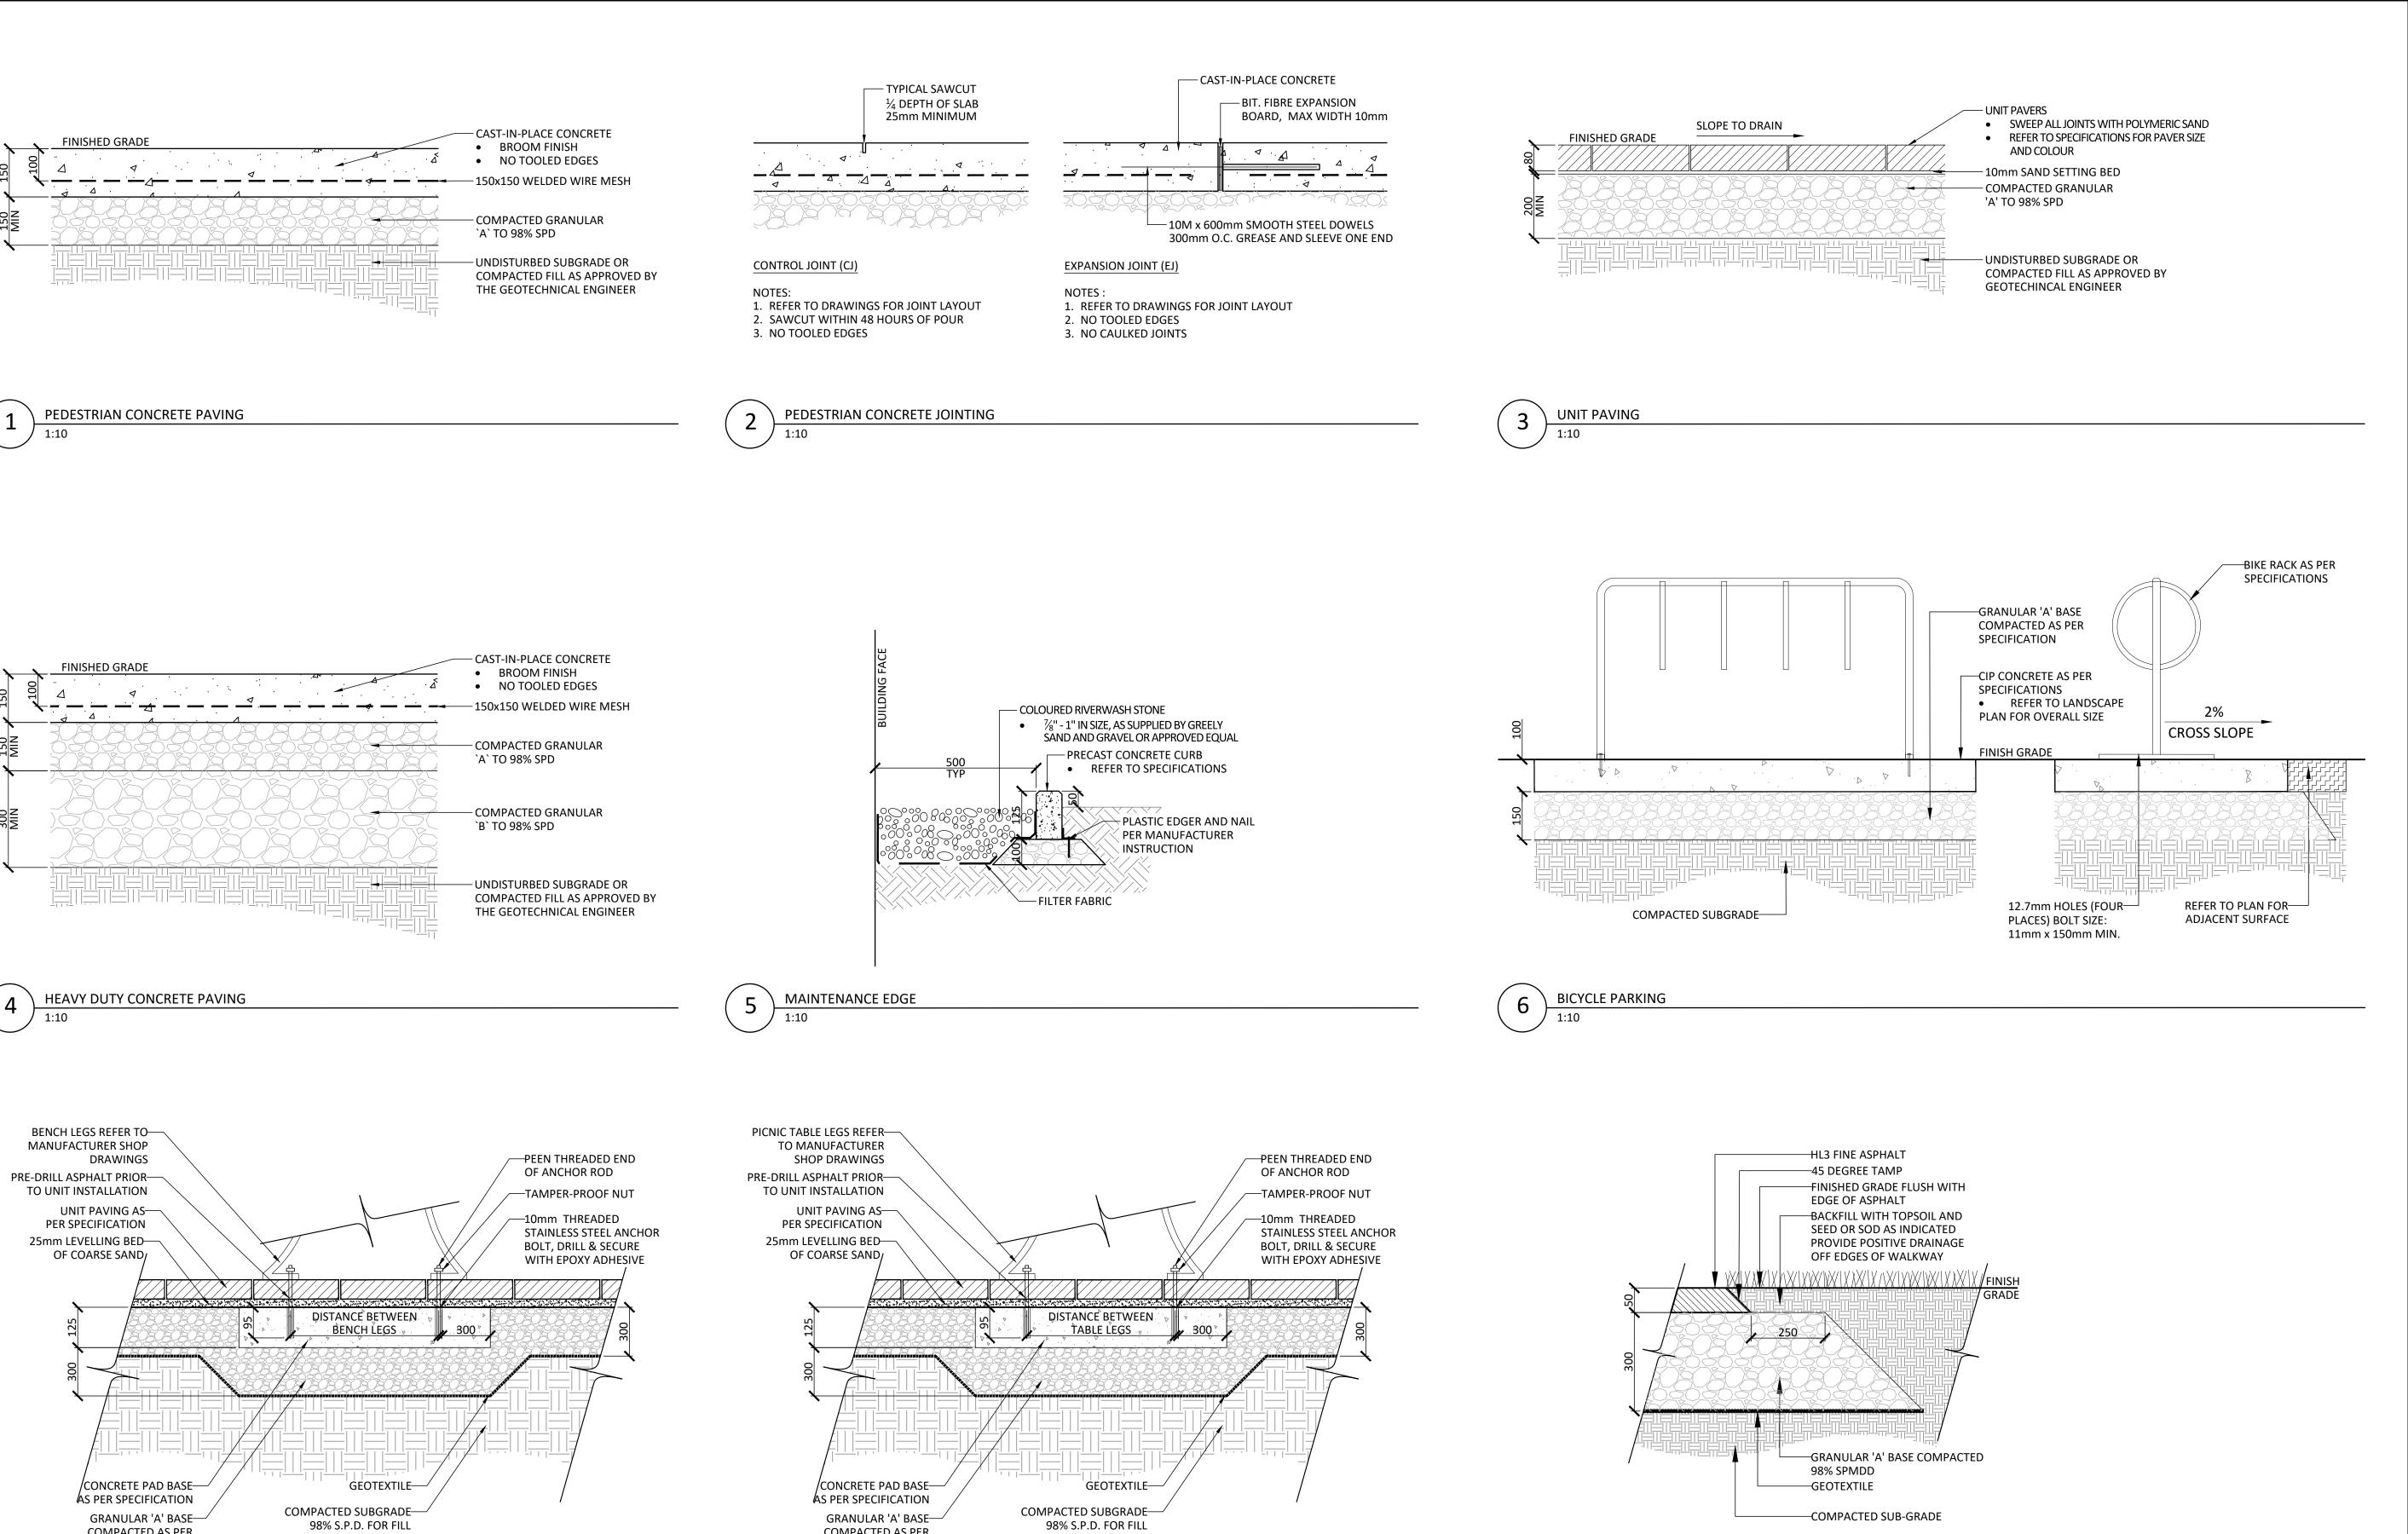

| LEGEND         |                            |
|----------------|----------------------------|
|                | PROPERTY LINE              |
| FENCING        |                            |
|                | • WASTE ENCLOSURE FENCE    |
|                | - WOOD PRIVACY FENCE       |
| PLANTING       |                            |
|                | MEDIUM DECIDUOUS TREE      |
| $\odot$        | SMALL DECIDUOUS TREE       |
|                | DECIDUOUS SHRUB            |
| $\otimes$      | CONIFEROUS SHRUB           |
| <b>&amp;</b> ⊙ | GRASSES/PERENNIALS         |
|                | SODDING                    |
|                | SHRUB BED                  |
| PAVING         |                            |
|                | ASPHALT PAVING             |
|                | CIP CONCRETE PAVING        |
|                | HEAVY DUTY CONCRETE PAVING |
|                | RIVERSTONE PAVING          |
|                | UNIT PAVING                |
| PLANTING KEY   |                            |
| XX             | — TREE SPECIES             |
| 00             | — QUANTITY                 |
| XX             | — SHRUB SPCIES             |
| 00             | — QUANTITY                 |
| DETAIL KEY     |                            |
| 1              | — DETAIL NO.               |
| L1             | — SHEET NO.                |
| -              |                            |
| -              |                            |
| -              |                            |
|                |                            |

| LEGEND        |                            |
|---------------|----------------------------|
|               | PROPERTY LINE              |
| FENCING       |                            |
|               | WASTE ENCLOSURE FENCE      |
|               | WOOD PRIVACY FENCE         |
| PLANTING      |                            |
|               | MEDIUM DECIDUOUS TREE      |
| $\odot$       | SMALL DECIDUOUS TREE       |
|               | DECIDUOUS SHRUB            |
| 8             | CONIFEROUS SHRUB           |
| <b>6</b> €0   | GRASSES/PERENNIALS         |
|               | SODDING                    |
|               | SHRUB BED                  |
| PAVING        |                            |
|               | ASPHALT PAVING             |
|               | CIP CONCRETE PAVING        |
|               | HEAVY DUTY CONCRETE PAVING |
|               | RIVERSTONE PAVING          |
|               | UNIT PAVING                |
| PLANTING KEY  |                            |
| \(\sum_{xx}\) | - TREE SPECIES             |
| 00            | - QUANTITY                 |
| XX            | - SHRUB SPCIES             |
| 00            | - QUANTITY                 |
| DETAIL KEY    |                            |
| 1             | – DETAIL NO.               |
| L1            | - SHEET NO.                |
| -             |                            |
|               |                            |
| -             |                            |