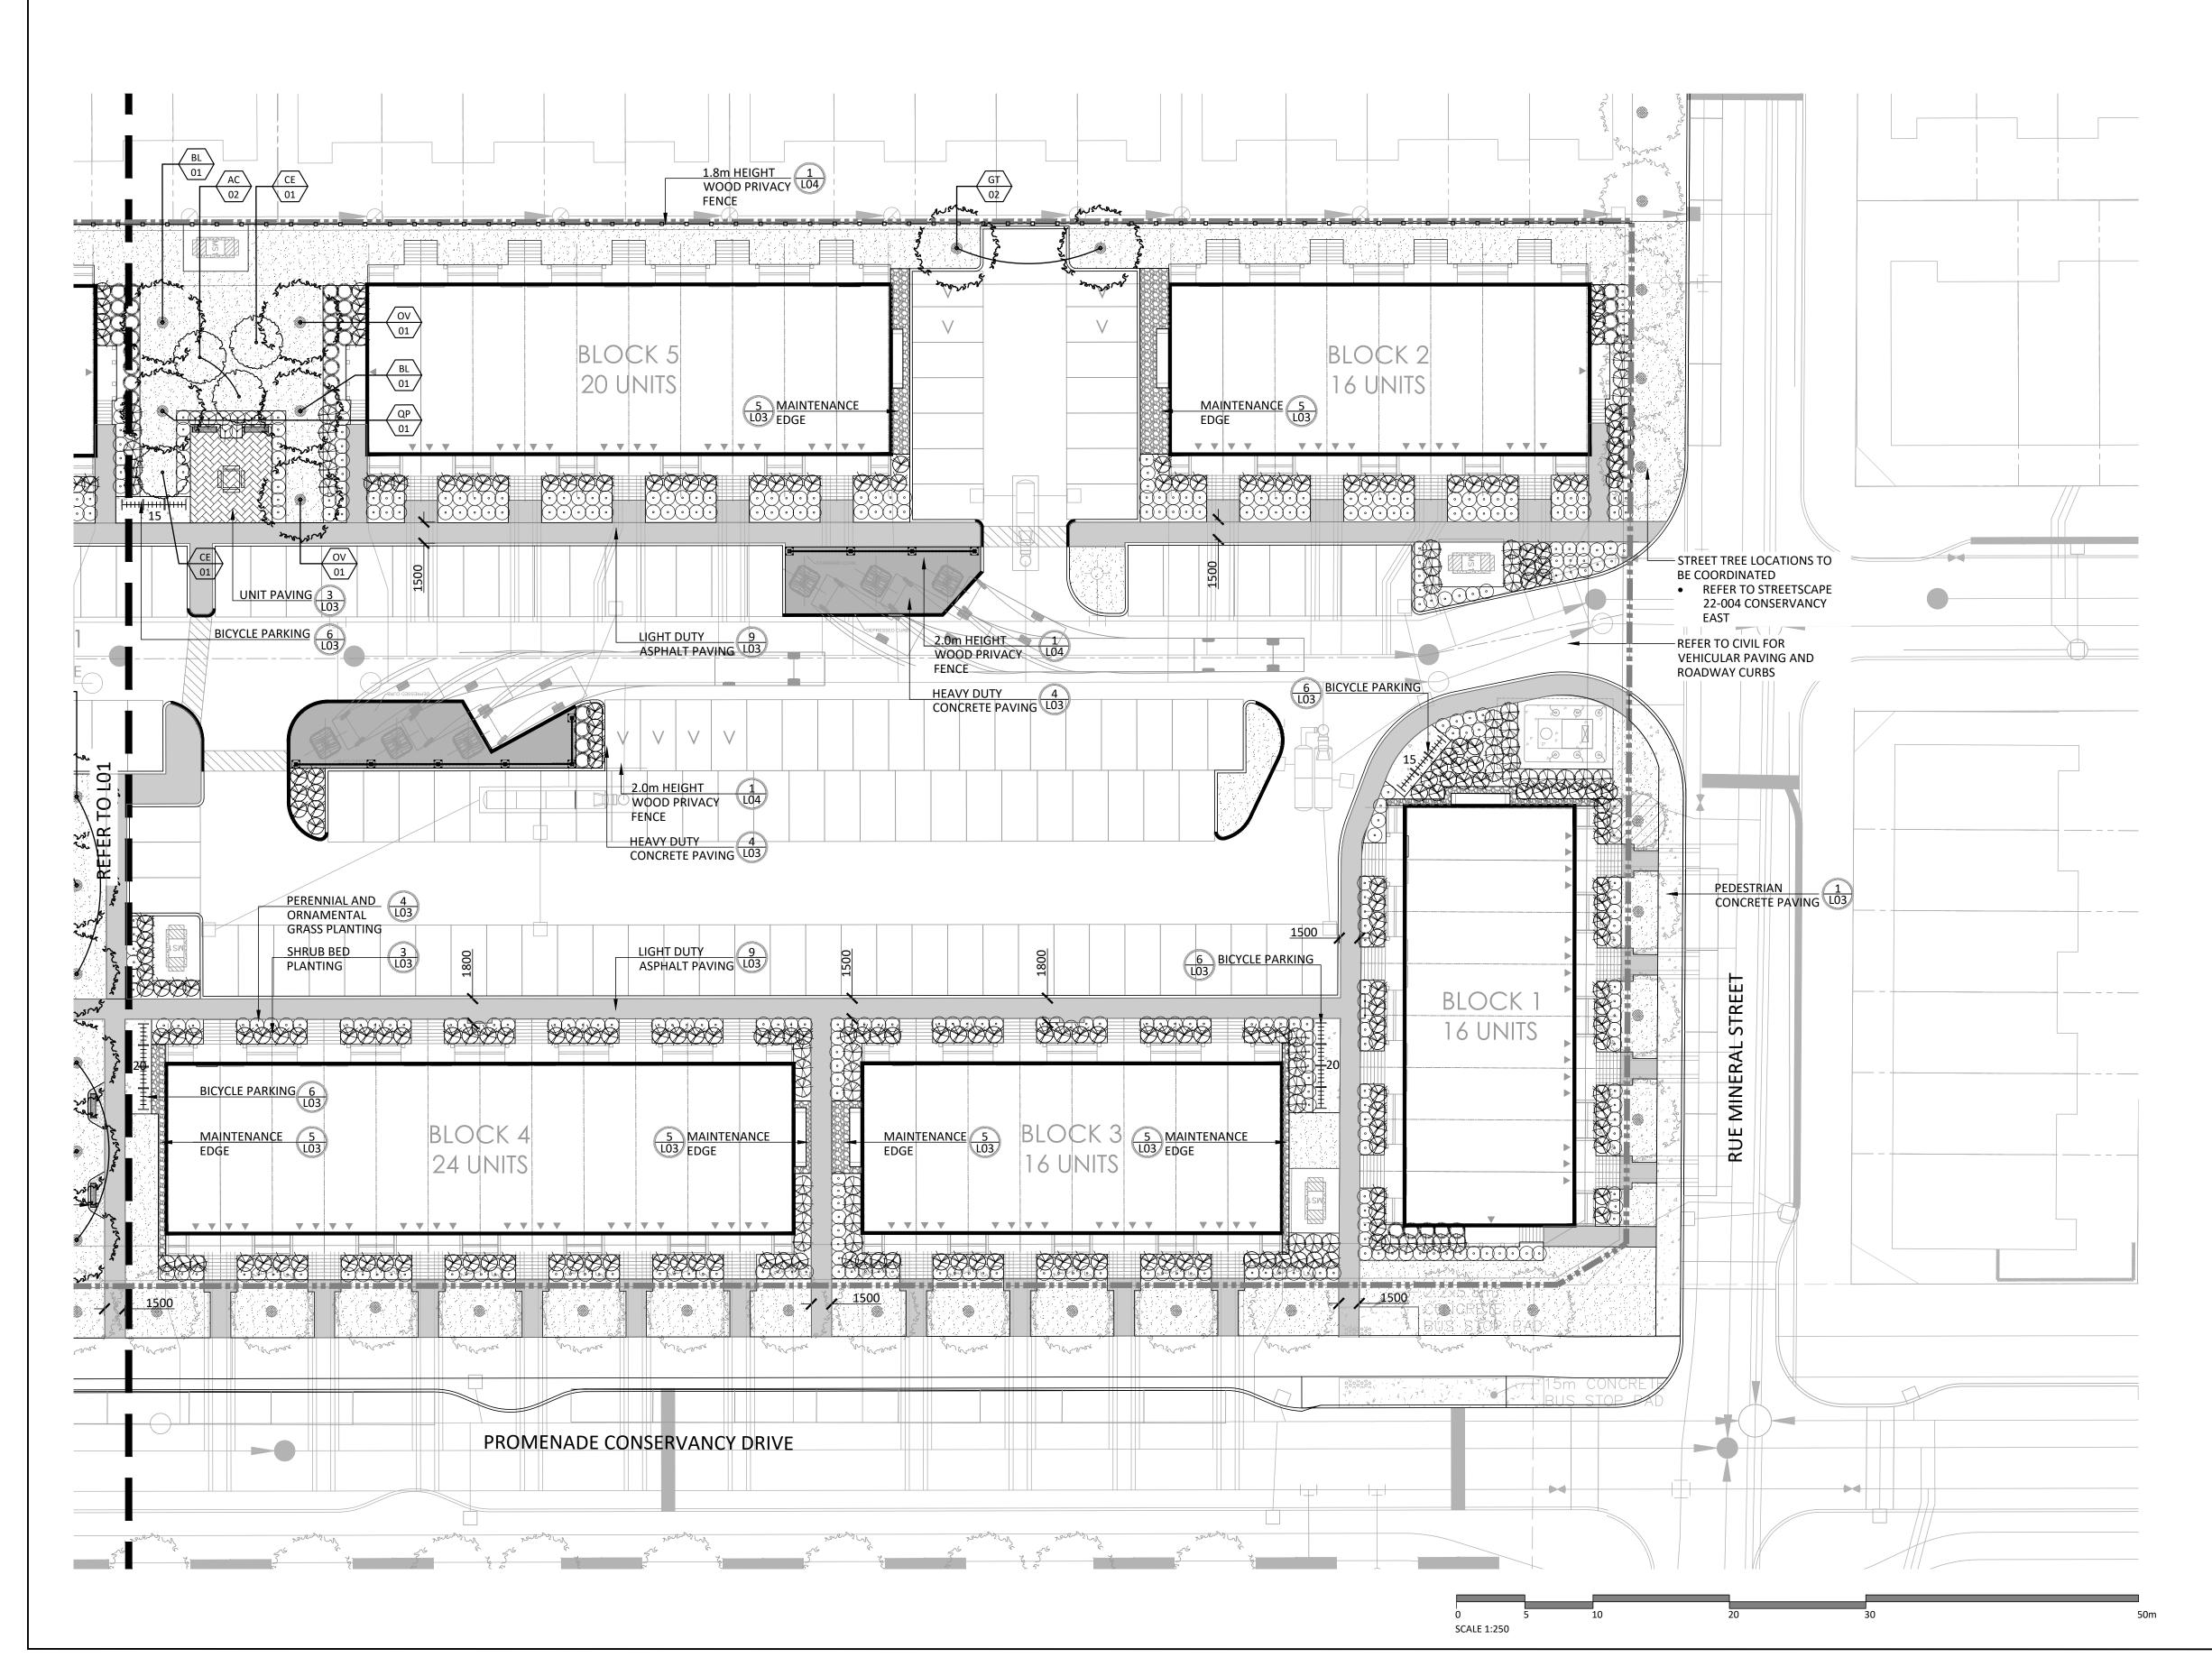

#### **LIST OF DRAWINGS:**

LO1 - LANDSCAPE PLAN
LO2 - LANDSCAPE PLAN
LO3 - LANDSCAPE DETAILS
LO4 - LANDSCAPE DETAILS

| PLA  | NT LIST                           |              |          |      |         |        |
|------|-----------------------------------|--------------|----------|------|---------|--------|
| KEY  | BOTANICAL NAME                    | COMMON NAME  | QUANTITY | SIZE | REMARKS | NATIVE |
| DECI | DUOUS TREES - MEDIUM (8-14M HEIGH | <u>T)</u>    |          |      |         |        |
| AG   | AESCULUS GLABRA                   | OHIO BUCKEYE | 6        | 50mm | B&B     | Υ      |
| BL   | BETULA LENTA                      | CHERRY BIRCH | 6        | 50mm | в&в     | Υ      |
| СС   | CARPINUS CAROLINIANA              | BLUE BEECH   | 5        | 50mm | в&в     | Υ      |
| CK   | CLADRASTIC KENTUKEA               | YELLOW-WOOD  | -        | 50mm | B&B     | Υ      |
| GT   | GLEDITSIA TRIACANTHOS             | HONEY LOCUST | 7        | 50mm | B&B     | Υ      |
| OV   | OSTRYA VIRGINIANA                 | IRONWOOD     | 3        | 50mm | B&B     | Υ      |
| PP   | PRUNUS PENSYLVANICA               | PIN CHERRY   | -        | 50mm | B&B     | Υ      |

| QP    | QUERCUA PRINUS                      | CHESTNUT OAK          | 3 | 50mm  | B&B | Υ |
|-------|-------------------------------------|-----------------------|---|-------|-----|---|
| DECIE | DUOUS TREES - SMALL (6-8M HEIGHT)   |                       |   |       |     |   |
| AC    | AMELANCHIER CANADENSIS              | SERVICEBERRY          | 5 | 50mm  | В&В | Υ |
| CE    | CERCIS CANADENSIS                   | EASTERN REDBUD        | 4 | 50mm  | B&B | Υ |
| MA    | MAACKIA AMURENSIS                   | AMUR MAACKIA          | 2 | 50mm  | B&B | Υ |
| MS    | MALUS SPP.                          | CRAB APPLE            | - | 50mm  | B&B | Υ |
| MR    | MORUS RUBRA                         | RED MULBERRY          | - | 50mm  | B&B | Υ |
| CONII | FEROUS SHRUBS                       |                       |   |       |     |   |
| Js    | JUNIPERUS SCOPULORUM 'WICHITA BLUE' | WITCHITA BLUE JUNIPER | - | 3 GAL | POT | Υ |
| Тс    | TAXUS CANADENSIS                    | CANADIAN YEW          | - | 3 GAL | POT | Υ |

| Am  | ARONIA MELANOCARPA                | BLACK CHOKEBERRY   | - | 3 GAL | POT | Υ |
|-----|-----------------------------------|--------------------|---|-------|-----|---|
| Sa  | SYMPHORICARPOS ALBUS              | SNOWBERRY          | - | 3 GAL | POT | Y |
| Ро  | PHYSOCARPUS OPULIFOLIUS 'DIABOLO' | 'DIABOLO' NINEBARK | - | 3 GAL | POT | Υ |
| ORN | AMENTAL GRASSES                   |                    |   |       |     |   |
| cl  | CHASMANTHIUM LATIFOLIUM           | NORTHERN SEA OATS  | - | 7 GAL | POT | Υ |
| dc  | DESCHAMPSIA CESPITOSA             | TUFTED HAIR GRASS  | - | 7 GAL | POT | Y |
| bg  | BOUTELOUA GRACILIS                | BLUE GRAMA         | - | 7 GAL | РОТ | Y |
| sh  | SPOROBOLUS HETEROLEPSIS           | PRARIE DROPSEED    | - | 7 GAL | РОТ | Y |
| SS  | SCHIZACHYRIUM SCOPARIUM           | LITTLE BLUESTEM    | - | 7 GAL | POT | Υ |

#### **GENERAL NOTES:**

- 1. ALL PLANT MATERIAL SHALL BE NURSERY GROWN STOCK UNLESS OTHERWISE NOTED.
- 2. TREES TO HAVE A MINIMUM 1800 CLEAR STEM ABOVE
- 3. CONTRACTOR TO MAKE GOOD ALL EXISTING AREAS DAMAGED BY HIS WORK TO THE SATISFACTION OF THE CONTRACTOR.
- 4. ALL PLANT MATERIAL SHALL BE WARRANTIED FOR TWO YEARS FROM THE DATE OF SUBSTANTIAL COMPLETION.
- 5. CONTRACTOR TO VERIFY LOCATION OF ALL SERVICES PRIOR TO ANY EXCAVATION.
- 6. ANY PROPOSED SUBSTITUTIONS OF PLANT SPECIES SHALL BE MADE WITH PLANTS OF EQUIVALENT OVERALL FORM, HEIGHT, BRANCHING HABIT, FLOWER, LEAF, COLOR, FRUIT AND CULTURE AND ONLY AFTER APPROVAL OF THE LANDSCAPE ARCHITECT.

| TREE SOIL VOLUMES |                            |                                              |  |  |  |
|-------------------|----------------------------|----------------------------------------------|--|--|--|
| TREE<br>TYPE/SIZE | SINGLE TREE<br>SOIL VOLUME | MULTIPLE<br>TREE SOIL<br>VOLUME<br>(m3/TREE) |  |  |  |
| ORNAMENTAL        | 15                         | 9                                            |  |  |  |
| COLUMNAR          | 15                         | 9                                            |  |  |  |
| SMALL             | 20                         | 12                                           |  |  |  |
| MEDIUM            | 25                         | 15                                           |  |  |  |
| LARGE             | 30                         | 18                                           |  |  |  |
| CONIFER           | 25                         | 15                                           |  |  |  |

\*SOIL VOLUME CALCULATION BASED ON 1.0m DEPTH

Contractor shall check all dimensions on the work and report any discrepancy to the Landscape Architect before proceeding. All drawings and specifications are the property of the Landscape Architect and must be returned at the completion of the work. This drawing is not to be used for construction until signed by the Landscape Architect.

| LEGEND         |                            |
|----------------|----------------------------|
|                | PROPERTY LINE              |
| FENCING        |                            |
|                | • WASTE ENCLOSURE FENCE    |
|                | - WOOD PRIVACY FENCE       |
| PLANTING       |                            |
|                | MEDIUM DECIDUOUS TREE      |
| $\odot$        | SMALL DECIDUOUS TREE       |
|                | DECIDUOUS SHRUB            |
| $\otimes$      | CONIFEROUS SHRUB           |
| <b>&amp;</b> ⊙ | GRASSES/PERENNIALS         |
|                | SODDING                    |
|                | SHRUB BED                  |
| PAVING         |                            |
|                | ASPHALT PAVING             |
|                | CIP CONCRETE PAVING        |
|                | HEAVY DUTY CONCRETE PAVING |
|                | RIVERSTONE PAVING          |
|                | UNIT PAVING                |
| PLANTING KEY   |                            |
| XX             | — TREE SPECIES             |
| 00             | — QUANTITY                 |
| XX             | — SHRUB SPCIES             |
| 00             | — QUANTITY                 |
| DETAIL KEY     |                            |
| 1              | — DETAIL NO.               |
| L1             | — SHEET NO.                |
| -              |                            |
| -              |                            |
| -              |                            |
|                |                            |