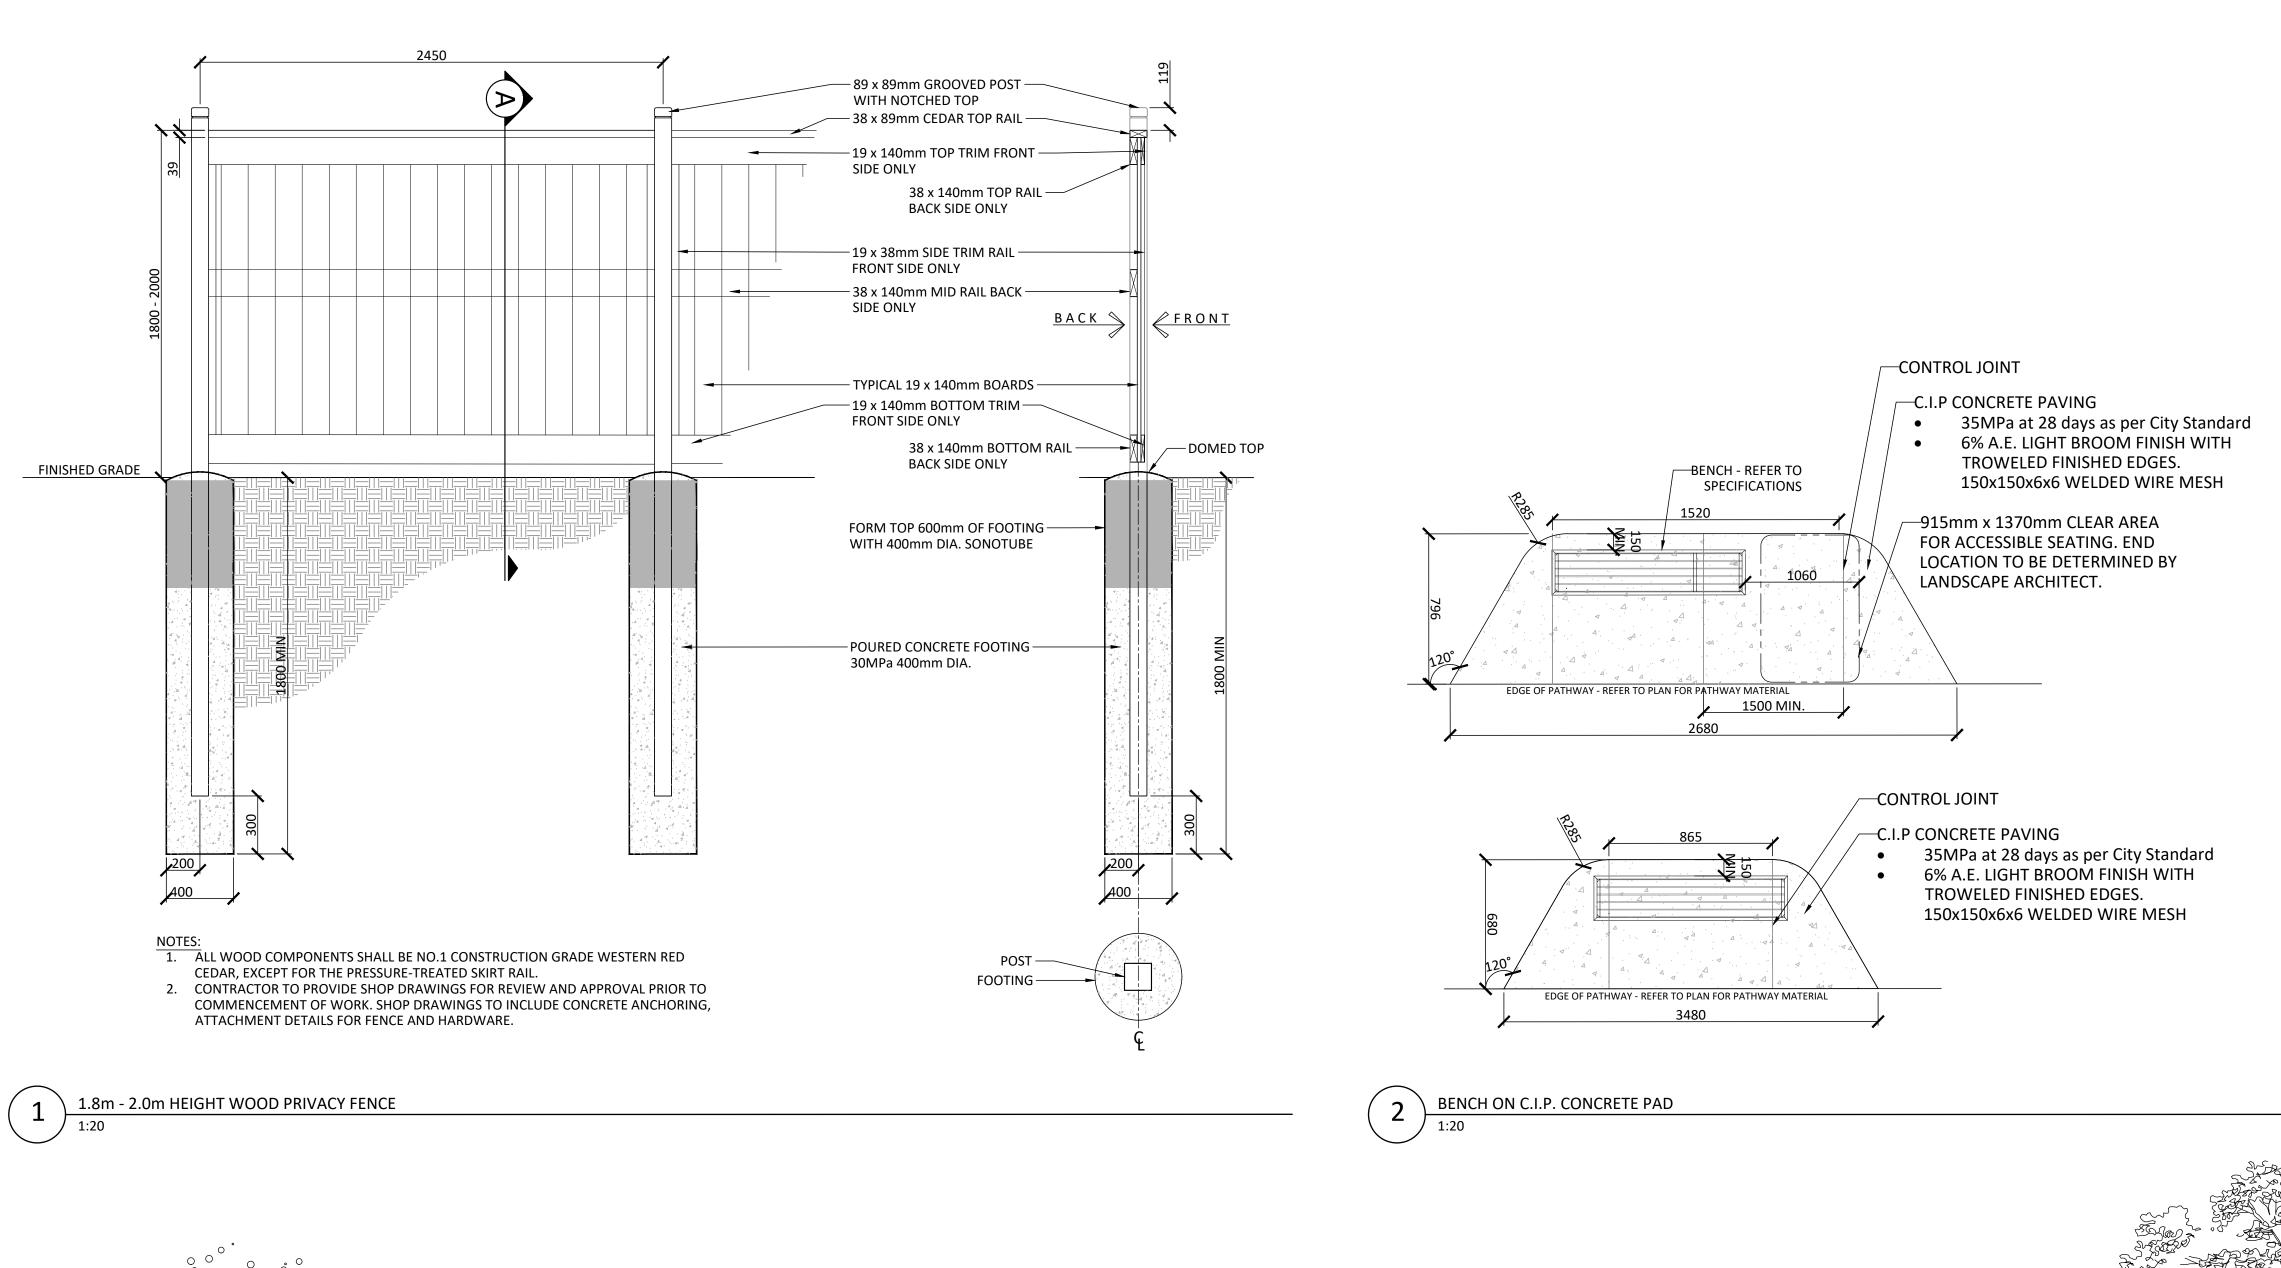

| LEGEND         |                            |
|----------------|----------------------------|
|                | PROPERTY LINE              |
| FENCING        |                            |
|                | • WASTE ENCLOSURE FENCE    |
|                | - WOOD PRIVACY FENCE       |
| PLANTING       |                            |
|                | MEDIUM DECIDUOUS TREE      |
| $\odot$        | SMALL DECIDUOUS TREE       |
|                | DECIDUOUS SHRUB            |
| $\otimes$      | CONIFEROUS SHRUB           |
| <b>&amp;</b> ⊙ | GRASSES/PERENNIALS         |
|                | SODDING                    |
|                | SHRUB BED                  |
| PAVING         |                            |
|                | ASPHALT PAVING             |
|                | CIP CONCRETE PAVING        |
|                | HEAVY DUTY CONCRETE PAVING |
|                | RIVERSTONE PAVING          |
|                | UNIT PAVING                |
| PLANTING KEY   |                            |
| XX             | — TREE SPECIES             |
| 00             | — QUANTITY                 |
| XX             | — SHRUB SPCIES             |
| 00             | — QUANTITY                 |
| DETAIL KEY     |                            |
| 1              | — DETAIL NO.               |
| L1             | — SHEET NO.                |
| -              |                            |
| -              |                            |
| -              |                            |
|                |                            |

| LEGEND        |                            |
|---------------|----------------------------|
|               | PROPERTY LINE              |
| FENCING       |                            |
|               | WASTE ENCLOSURE FENCE      |
|               | WOOD PRIVACY FENCE         |
| PLANTING      |                            |
|               | MEDIUM DECIDUOUS TREE      |
| $\odot$       | SMALL DECIDUOUS TREE       |
|               | DECIDUOUS SHRUB            |
| 8             | CONIFEROUS SHRUB           |
| <b>6</b> €0   | GRASSES/PERENNIALS         |
|               | SODDING                    |
|               | SHRUB BED                  |
| PAVING        |                            |
|               | ASPHALT PAVING             |
|               | CIP CONCRETE PAVING        |
|               | HEAVY DUTY CONCRETE PAVING |
|               | RIVERSTONE PAVING          |
|               | UNIT PAVING                |
| PLANTING KEY  |                            |
| \(\sum_{xx}\) | - TREE SPECIES             |
| 00            | - QUANTITY                 |
| XX            | - SHRUB SPCIES             |
| 00            | - QUANTITY                 |
| DETAIL KEY    |                            |
| 1             | – DETAIL NO.               |
| L1            | - SHEET NO.                |
| -             |                            |
|               |                            |
| -             |                            |