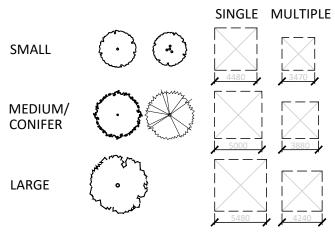

| TREE SOIL VOLUMES |                            |                                              |  |  |  |
|-------------------|----------------------------|----------------------------------------------|--|--|--|
| TREE<br>TYPE/SIZE | SINGLE TREE<br>SOIL VOLUME | MULTIPLE<br>TREE SOIL<br>VOLUME<br>(m3/TREE) |  |  |  |
| ORNAMENTAL        | 15                         | 9                                            |  |  |  |
| COLUMNAR          | 15                         | 9                                            |  |  |  |
| SMALL             | 20                         | 12                                           |  |  |  |
| MEDIUM            | 25                         | 15                                           |  |  |  |
| LARGE             | 30                         | 18                                           |  |  |  |
| CONIFER           | 25                         | 15                                           |  |  |  |

\*SOIL VOLUME CALCULATION BASED ON 1.0m DEPTH

Contractor shall check all dimensions on the work and report any discrepancy to the Landscape Architect before proceeding. All drawings and specifications are the property of the Landscape Architect and must be returned at the completion of the work. This drawing is not to be used for construction until signed by the Landscape Architect.