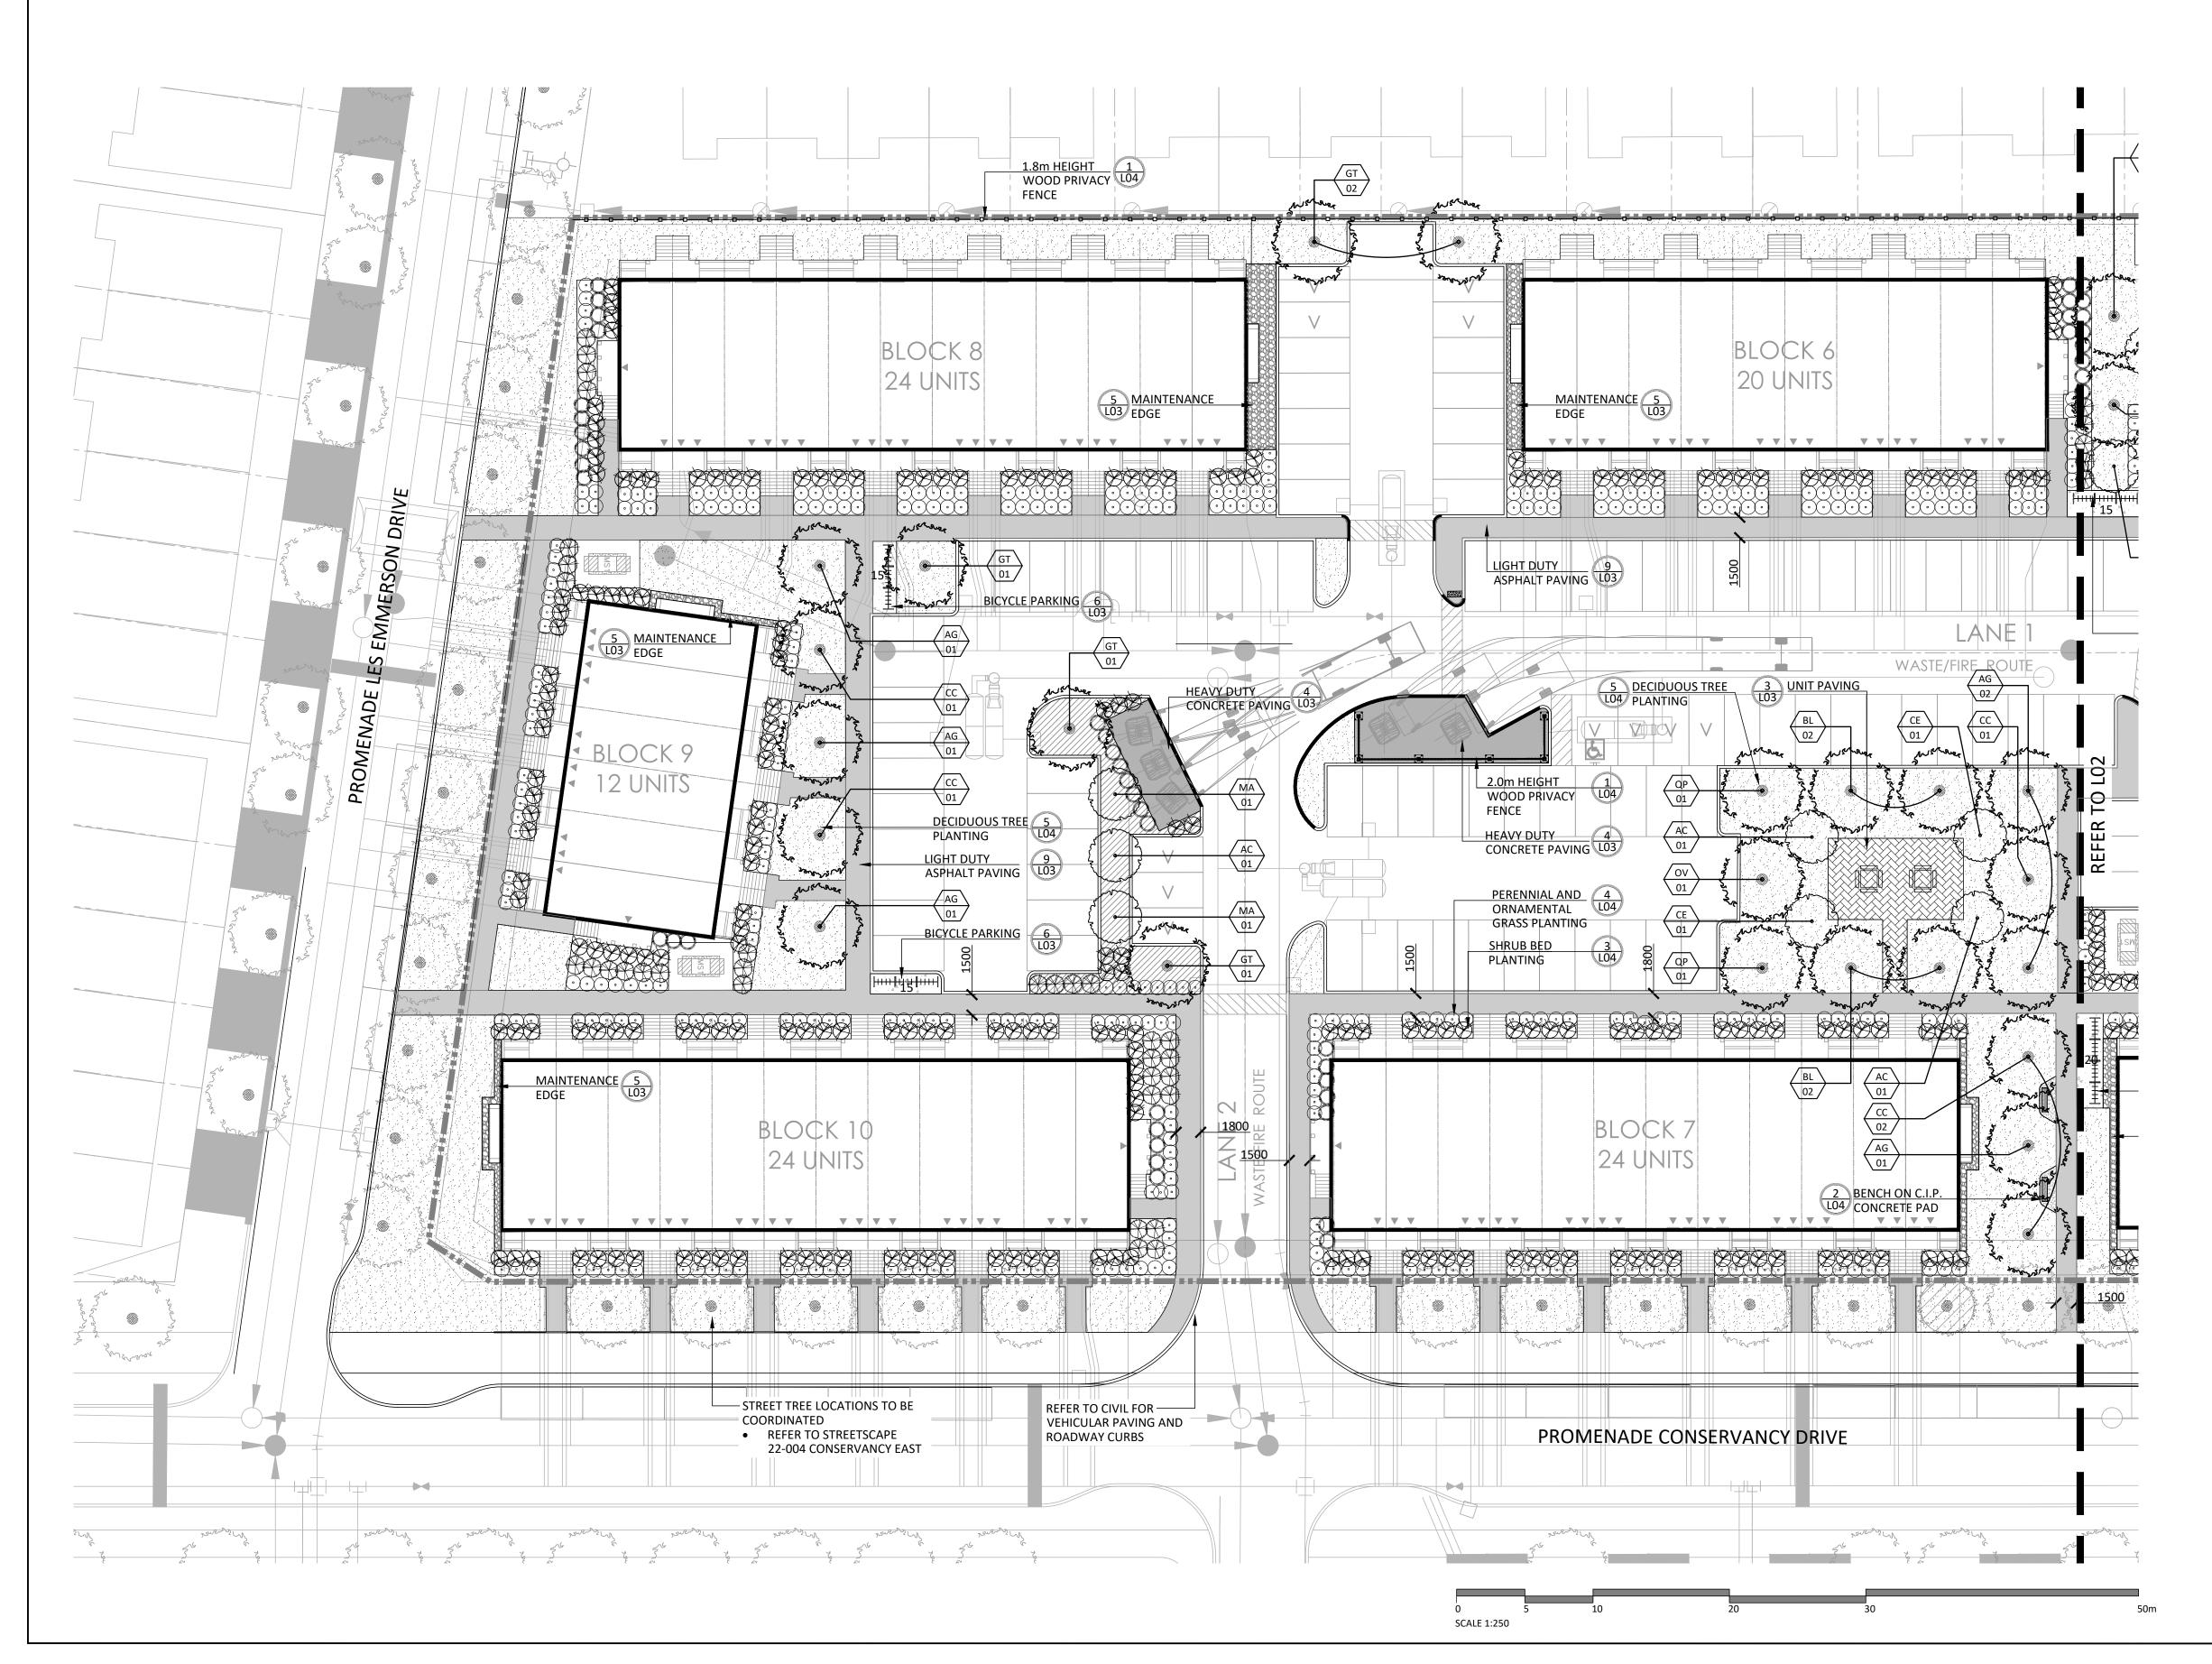

#### **LIST OF DRAWINGS:**

LO1 - LANDSCAPE PLAN
LO2 - LANDSCAPE PLAN
LO3 - LANDSCAPE DETAILS
LO4 - LANDSCAPE DETAILS

| PLA  | NT LIST                           |              |          |      |         |        |
|------|-----------------------------------|--------------|----------|------|---------|--------|
| KEY  | BOTANICAL NAME                    | COMMON NAME  | QUANTITY | SIZE | REMARKS | NATIVE |
| DECI | DUOUS TREES - MEDIUM (8-14M HEIGH | <u>T)</u>    |          |      |         |        |
| AG   | AESCULUS GLABRA                   | OHIO BUCKEYE | 6        | 50mm | B&B     | Υ      |
| BL   | BETULA LENTA                      | CHERRY BIRCH | 6        | 50mm | в&в     | Υ      |
| СС   | CARPINUS CAROLINIANA              | BLUE BEECH   | 5        | 50mm | в&в     | Υ      |
| CK   | CLADRASTIC KENTUKEA               | YELLOW-WOOD  | -        | 50mm | B&B     | Υ      |
| GT   | GLEDITSIA TRIACANTHOS             | HONEY LOCUST | 7        | 50mm | B&B     | Υ      |
| OV   | OSTRYA VIRGINIANA                 | IRONWOOD     | 3        | 50mm | B&B     | Υ      |
| PP   | PRUNUS PENSYLVANICA               | PIN CHERRY   | -        | 50mm | B&B     | Υ      |

| QP    | QUERCUA PRINUS                      | CHESTNUT OAK          | 3 | 50mm  | B&B | Υ |
|-------|-------------------------------------|-----------------------|---|-------|-----|---|
| DECIE | DUOUS TREES - SMALL (6-8M HEIGHT)   |                       |   |       |     |   |
| AC    | AMELANCHIER CANADENSIS              | SERVICEBERRY          | 5 | 50mm  | В&В | Υ |
| CE    | CERCIS CANADENSIS                   | EASTERN REDBUD        | 4 | 50mm  | B&B | Υ |
| MA    | MAACKIA AMURENSIS                   | AMUR MAACKIA          | 2 | 50mm  | B&B | Υ |
| MS    | MALUS SPP.                          | CRAB APPLE            | - | 50mm  | B&B | Υ |
| MR    | MORUS RUBRA                         | RED MULBERRY          | - | 50mm  | B&B | Υ |
| CONII | FEROUS SHRUBS                       |                       |   |       |     |   |
| Js    | JUNIPERUS SCOPULORUM 'WICHITA BLUE' | WITCHITA BLUE JUNIPER | - | 3 GAL | POT | Υ |
| Тс    | TAXUS CANADENSIS                    | CANADIAN YEW          | - | 3 GAL | POT | Υ |

| Am  | ARONIA MELANOCARPA                | BLACK CHOKEBERRY   | - | 3 GAL | POT | Υ |
|-----|-----------------------------------|--------------------|---|-------|-----|---|
| Sa  | SYMPHORICARPOS ALBUS              | SNOWBERRY          | - | 3 GAL | POT | Y |
| Ро  | PHYSOCARPUS OPULIFOLIUS 'DIABOLO' | 'DIABOLO' NINEBARK | - | 3 GAL | POT | Υ |
| ORN | AMENTAL GRASSES                   |                    |   |       |     |   |
| cl  | CHASMANTHIUM LATIFOLIUM           | NORTHERN SEA OATS  | - | 7 GAL | POT | Υ |
| dc  | DESCHAMPSIA CESPITOSA             | TUFTED HAIR GRASS  | - | 7 GAL | POT | Y |
| bg  | BOUTELOUA GRACILIS                | BLUE GRAMA         | - | 7 GAL | РОТ | Y |
| sh  | SPOROBOLUS HETEROLEPSIS           | PRARIE DROPSEED    | - | 7 GAL | РОТ | Y |
| SS  | SCHIZACHYRIUM SCOPARIUM           | LITTLE BLUESTEM    | - | 7 GAL | POT | Υ |

#### **GENERAL NOTES:**

- 1. ALL PLANT MATERIAL SHALL BE NURSERY GROWN STOCK UNLESS OTHERWISE NOTED.
- 2. TREES TO HAVE A MINIMUM 1800 CLEAR STEM ABOVE
- 3. CONTRACTOR TO MAKE GOOD ALL EXISTING AREAS DAMAGED BY HIS WORK TO THE SATISFACTION OF THE CONTRACTOR.
- 4. ALL PLANT MATERIAL SHALL BE WARRANTIED FOR TWO YEARS FROM THE DATE OF SUBSTANTIAL COMPLETION.
- 5. CONTRACTOR TO VERIFY LOCATION OF ALL SERVICES PRIOR TO ANY EXCAVATION.
- 6. ANY PROPOSED SUBSTITUTIONS OF PLANT SPECIES SHALL BE MADE WITH PLANTS OF EQUIVALENT OVERALL FORM, HEIGHT, BRANCHING HABIT, FLOWER, LEAF, COLOR, FRUIT AND CULTURE AND ONLY AFTER APPROVAL OF THE LANDSCAPE ARCHITECT.

| TREE SOIL VOLUMES |                            |                                              |  |  |  |
|-------------------|----------------------------|----------------------------------------------|--|--|--|
| TREE<br>TYPE/SIZE | SINGLE TREE<br>SOIL VOLUME | MULTIPLE<br>TREE SOIL<br>VOLUME<br>(m3/TREE) |  |  |  |
| ORNAMENTAL        | 15                         | 9                                            |  |  |  |
| COLUMNAR          | 15                         | 9                                            |  |  |  |
| SMALL             | 20                         | 12                                           |  |  |  |
| MEDIUM            | 25                         | 15                                           |  |  |  |
| LARGE             | 30                         | 18                                           |  |  |  |
| CONIFER           | 25                         | 15                                           |  |  |  |

\*SOIL VOLUME CALCULATION BASED ON 1.0m DEPTH

Contractor shall check all dimensions on the work and report any discrepancy to the Landscape Architect before proceeding. All drawings and specifications are the property of the Landscape Architect and must be returned at the completion of the work. This drawing is not to be used for construction until signed by the Landscape Architect.

| LEGEND         |                            |
|----------------|----------------------------|
|                | PROPERTY LINE              |
| FENCING        |                            |
|                | • WASTE ENCLOSURE FENCE    |
|                | - WOOD PRIVACY FENCE       |
| PLANTING       |                            |
|                | MEDIUM DECIDUOUS TREE      |
| $\odot$        | SMALL DECIDUOUS TREE       |
|                | DECIDUOUS SHRUB            |
| $\otimes$      | CONIFEROUS SHRUB           |
| <b>&amp;</b> ⊙ | GRASSES/PERENNIALS         |
|                | SODDING                    |
|                | SHRUB BED                  |
| PAVING         |                            |
|                | ASPHALT PAVING             |
|                | CIP CONCRETE PAVING        |
|                | HEAVY DUTY CONCRETE PAVING |
|                | RIVERSTONE PAVING          |
|                | UNIT PAVING                |
| PLANTING KEY   |                            |
| XX             | — TREE SPECIES             |
| 00             | — QUANTITY                 |
| XX             | — SHRUB SPCIES             |
| 00             | — QUANTITY                 |
| DETAIL KEY     |                            |
| 1              | — DETAIL NO.               |
| L1             | — SHEET NO.                |
| -              |                            |
| -              |                            |
| -              |                            |
|                |                            |