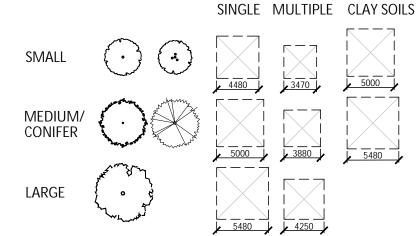

### TREE SOIL VOLUMES

| TREE<br>TYPE/SIZE | SINGLE<br>TREE SOIL<br>VOLUME | MULTIPLE TREE<br>SOIL VOLUME<br>(m3/TREE) | SOIL VOLUME<br>FOR MARINE<br>CLAY AREAS<br>(SINGLE TREE |
|-------------------|-------------------------------|-------------------------------------------|---------------------------------------------------------|
| ORNAMENTAL        | 15                            | 9                                         |                                                         |
| COLUMNAR          | 15                            | 9                                         |                                                         |
| SMALL             | 20                            | 12                                        | 25                                                      |
| MEDIUM            | 25                            | 15                                        | 30                                                      |
| LARGE             | 30                            | 18                                        |                                                         |
| CONIFER           | 25                            | 15                                        |                                                         |

\*SOIL VOLUME CALCULATION BASED ON 1.0m DEPTH

#### TREE SOIL VOLUMES

| TREE<br>TYPE/SIZE | SINGLE<br>TREE SOIL<br>VOLUME | MULTIPLE TREE<br>SOIL VOLUME<br>(m3/TREE) | SOIL VOLUME<br>FOR MARINE<br>CLAY AREAS<br>(SINGLE TREE) |
|-------------------|-------------------------------|-------------------------------------------|----------------------------------------------------------|
| ORNAMENTAL        | 15                            | 9                                         |                                                          |
| COLUMNAR          | 15                            | 9                                         |                                                          |
| SMALL             | 20                            | 12                                        | 25                                                       |
| MEDIUM            | 25                            | 15                                        | 30                                                       |
| LARGE             | 30                            | 18                                        |                                                          |
| CONIFER           | 25                            | 15                                        |                                                          |