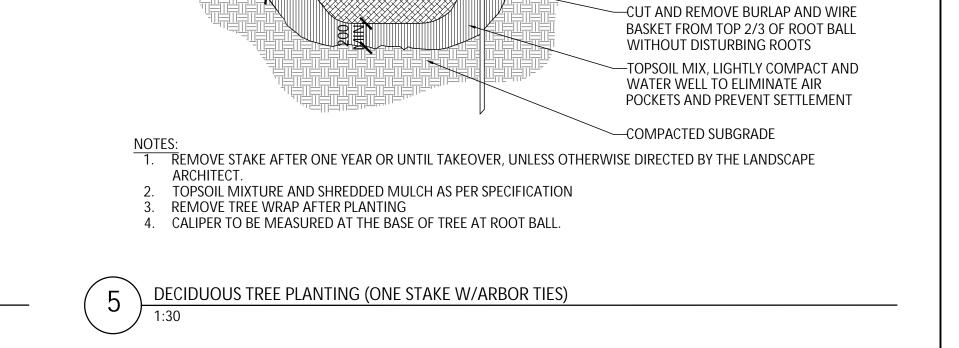

City Approval Stamp

-REMOVE DAMAGED OR OBJECTIONABLE BRANCHES, FOLLOW THE MOST RECENT

ASSOCIATION PRACTICE. DO NOT PRUNE LEADER. PRUNE ONLY WHEN TREE IS

CANADIAN NURSERY & TRADES

-STAKE BEYOND EDGE OF ROOT BALL

USING ONE (1) STAKE 2400mm (MIN)

ALLOWS FOR SLACK TO PERMIT SOME

—APPLY 450mm MINIMUM FLEXIBLE

-ROOT COLLAR TO BE SET 100mm

-75mm SHREDDED MULCH AS PER

—SCARIFY SURFACE OF SUBGRADE

PLASTIC RODENT COLLAR

ABOVE FINISHED GRADE

-CONSTRUCT 100mm HT. SAUCER AROUND TREE BASE

SPECIFICATIONS

FINISH GRADE

PRIOR TO PLANTING

TRUNK MOVEMENT

LONG. SECURÉ TRUNK IN THE DIRECTION OF PREVAILING WIND WITH ARBOR TIES. ARBOR TIE SHALL BE FASTENED IN A MANNER WHICH SUPPORTS TREE, AND

DORMANT.

PROPERTY INFORMATION Part of Lot 14, Concession 3 (Rideau Front), Geographic Township of Nepean Part of PIN 04595-4929 (LT)

design strategies

1285 WELLINGTON STREET, OTTAWA, ON K1Y 3A8 CANADA T 613.237.2345 NAKDESIGNSTRATEGIES.COM