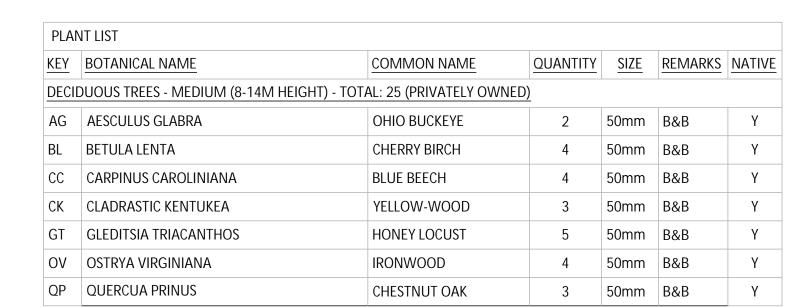

## LIST OF DRAWINGS:

LO1 - LANDSCAPE PLAN
LO2 - LANDSCAPE PLAN
LO3 - LANDSCAPE DETAILS
LO4 - LANDSCAPE DETAILS

| DECIDUOUS TREES - SMALL (6-8M HEIGHT) - TOTAL: 9 (PRIVATELY OWNED) |                                     |                       |     |       |     |   |
|--------------------------------------------------------------------|-------------------------------------|-----------------------|-----|-------|-----|---|
| CE                                                                 | CERCIS CANADENSIS                   | EASTERN REDBUD        | 6   | 50mm  | B&B | Υ |
| MR                                                                 | MORUS RUBRA                         | RED MULBERRY          | 3   | 50mm  | B&B | Υ |
| CONIFEROUS SHRUBS - TOTAL: 118 (PRIVATELY OWNED)                   |                                     |                       |     |       |     |   |
| Js                                                                 | JUNIPERUS SCOPULORUM 'WICHITA BLUE' | WITCHITA BLUE JUNIPER | 34  | 3 GAL | POT | Υ |
| Jh                                                                 | JUNIPERUS HORIZONTALIS              | CREEPING JUNIPER      | 29  | 3 GAL | POT | Υ |
| Tm                                                                 | TAXUS X MEDIA 'DENSIFORMIS'         | YEW                   | 55  | 3 GAL | POT | Υ |
| DECIDUOUS SHRUBS - TOTAL: 503 (PRIVATELY OWNED)                    |                                     |                       |     |       |     |   |
| Am                                                                 | ARONIA MELANOCARPA                  | BLACK CHOKEBERRY      | 100 | 3 GAL | POT | Υ |
| Ар                                                                 | AESCULUS PARVIFLORA                 | BOTTLEBRUSH BUCKEYE   | 35  | 3 GAL | POT | Υ |
|                                                                    |                                     |                       |     |       |     |   |

| Cs  | CORNUS SERICEA 'ARCTIC FIRE'            | RED TWIG DOGWOOD   | 47  | 3 GAL | POT | Υ |
|-----|-----------------------------------------|--------------------|-----|-------|-----|---|
| Sa  | SYMPHORICARPOS ALBUS                    | SNOWBERRY          | 208 | 3 GAL | POT | Υ |
| Ро  | PHYSOCARPUS OPULIFOLIUS 'DIABOLO'       | 'DIABOLO' NINEBARK | 113 | 3 GAL | POT | Υ |
| ORN | AMENTAL GRASSES - TOTAL: 931 (PRIVATELY | OWNED)             |     |       |     |   |
| cl  | CHASMANTHIUM LATIFOLIUM                 | NORTHERN SEA OATS  | 252 | 7 GAL | POT | Υ |
| dc  | DESCHAMPSIA CESPITOSA                   | TUFTED HAIR GRASS  | 179 | 7 GAL | POT | Y |
| bg  | BOUTELOUA GRACILIS                      | BLUE GRAMA         | 220 | 7 GAL | POT | Υ |
| sh  | SPOROBOLUS HETEROLEPSIS                 | PRARIE DROPSEED    | 167 | 7 GAL | POT | Y |
| SS  | SCHIZACHYRIUM SCOPARIUM                 | LITTLE BLUESTEM    | 113 | 7 GAL | POT | Υ |