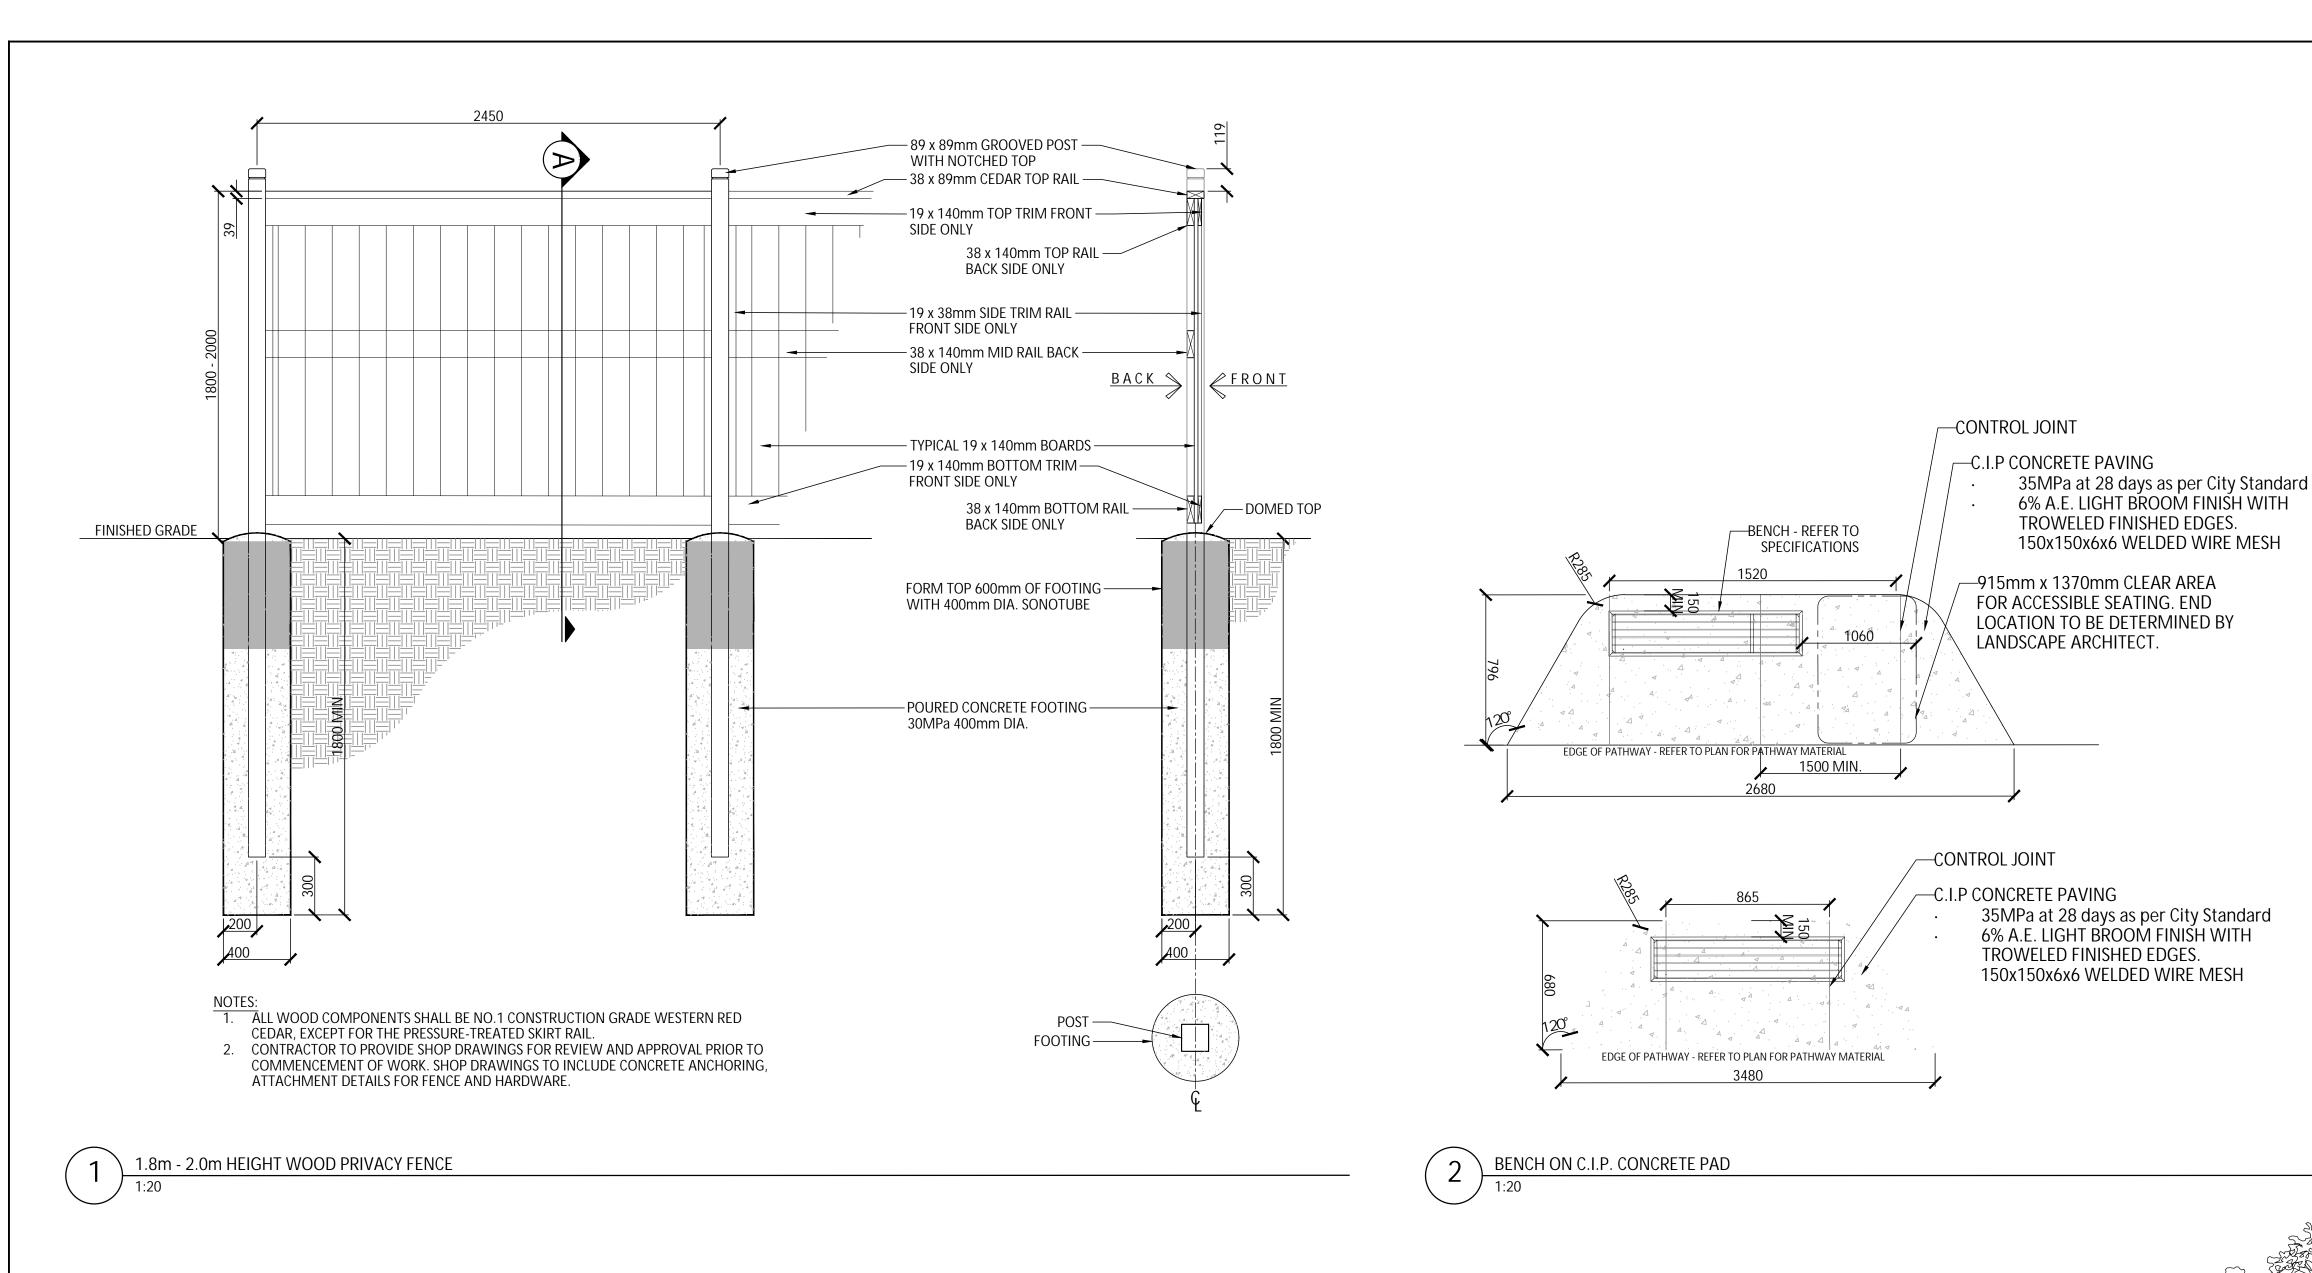

F OPSS 1010.

2. FILTER FABRIC SHALL BE APPROVED NON-WOVEN CLASS 1 GEOTEXTILE AS PER MS-22.15 WHEN

WARRANTED BY SOIL CONDITION, SUBJECT TO APPROVAL BY THE LANDSCAPE ARCHITECT.

3. ALL DISTURBED AREAS ALONG ASPHALT WALKWAYS SHALL BE SODDED OVER 150mm TOPSOIL

SPECIFICATION

LANDSCAPE ARCHITECT

BENCH ON UNIT PAVING WITH CONCRETE PAD

**CUT AREAS** 

1. FILTER FABRIC SHALL BE APPROVED NON-WOVEN CLASS 1 GEOTEXTILE AS PER

2. GRANULAR 'A' SHALL MEET THE REQUIREMENTS OF OPSS 1010.

MS-22.25 WHEN WARRANTED BY SOIL CONDITION, SUBJECT TO APPROVAL BY THE

design strategies

Jan 21/25

Sept 30/24

Aug 30/24

1285 WELLINGTON STREET, OTTAWA, ON K1Y 3A8 CANADA T 613.237.2345 NAKDESIGNSTRATEGIES.COM

BCDC OTTAWA, ON

LANDSCAPE DETAILS

Date 2024-08-12 Scale AS NOTED Drawn SW Checked SC Job No. 24-154



-REMOVE DAMAGED OR OBJECTIONABLE BRANCHES, FOLLOW THE MOST RECENT CANADIAN NURSERY & TRADES ASSOCIATION PRACTICE. DO NOT PRUNE LEADER -75mm DEPTH SHREDDED MULCH. PULL BACK MULCH FROM BASE OF SHRUBS. ENSURE THAT MULCH COVERS ALL EXPOSED SOIL REMOVE POTS COMPLETELY FROM POTTED STOCK OR CUT AND REMOVE BURLAP AND WIRE FROM TOP 2/3 OF ROOT -TOPSOIL MIX, LIGHTLY COMPACT ADD WATER TO WELL TO ELIMINATE AIR POCKETS AND PREVENT SETTLEMENT AND WIRE BASKET FROM TOP 2/3 OF ROOT BALL —SCARIFY SUBGRADE SURFACE OF PLANTING BED PRIOR TO PLANTING TOPSOIL MIXTURE AND SHREDDED MULCH AS PER SPECIFICATION. SHRUBS SPECIFIED BARE ROOT (B.R.) TO BE PLANTED SO THAT ROOTS ARE FULLY EXTENDED IN PLANTING HOLE WITH SOIL MIX BACKFILLED CAREFULLY TO PREVENT ROOT DAMAGE.

PROVIDE 100mm HIGH EARTH SAUCER AROUND SHRUB BED