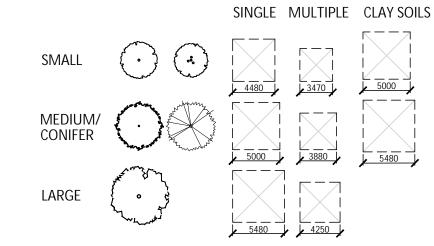

#### TREE SOIL VOLUMES

| TREE<br>TYPE/SIZE | SINGLE<br>TREE SOIL<br>VOLUME | MULTIPLE TREE<br>SOIL VOLUME<br>(m3/TREE) | SOIL VOLUME<br>FOR MARINE<br>CLAY AREAS<br>(SINGLE TREE) |
|-------------------|-------------------------------|-------------------------------------------|----------------------------------------------------------|
| ORNAMENTAL        | 15                            | 9                                         |                                                          |
| COLUMNAR          | 15                            | 9                                         |                                                          |
| SMALL             | 20                            | 12                                        | 25                                                       |
| MEDIUM            | 25                            | 15                                        | 30                                                       |
| LARGE             | 30                            | 18                                        |                                                          |
| CONIFER           | 25                            | 15                                        |                                                          |

\*SOIL VOLUME CALCULATION BASED ON 1.0m DEPTH