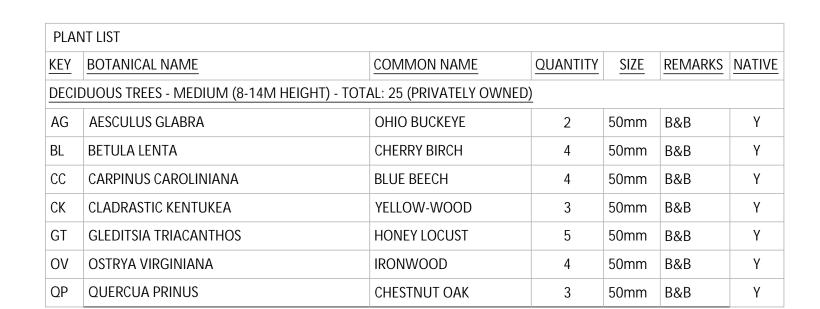

## LIST OF DRAWINGS:

LO1 - LANDSCAPE PLAN
LO2 - LANDSCAPE PLAN
LO3 - LANDSCAPE DETAILS
LO4 - LANDSCAPE DETAILS

| DECIDUOUS TREES - SMALL (6-8M HEIGHT) - TOTAL: 9 (PRIVATELY OWNED) |                                     |                       |     |       |     |   |
|--------------------------------------------------------------------|-------------------------------------|-----------------------|-----|-------|-----|---|
| CE                                                                 | CERCIS CANADENSIS                   | EASTERN REDBUD        | 6   | 50mm  | B&B | Υ |
| MR                                                                 | MORUS RUBRA                         | RED MULBERRY          | 3   | 50mm  | B&B | Υ |
| CONIFEROUS SHRUBS - TOTAL: 118 (PRIVATELY OWNED)                   |                                     |                       |     |       |     |   |
| Js                                                                 | JUNIPERUS SCOPULORUM 'WICHITA BLUE' | WITCHITA BLUE JUNIPER | 34  | 3 GAL | POT | Υ |
| Jh                                                                 | JUNIPERUS HORIZONTALIS              | CREEPING JUNIPER      | 29  | 3 GAL | POT | Υ |
| Tm                                                                 | TAXUS X MEDIA 'DENSIFORMIS'         | YEW                   | 55  | 3 GAL | POT | Υ |
| DECIDUOUS SHRUBS - TOTAL: 503 (PRIVATELY OWNED)                    |                                     |                       |     |       |     |   |
| Am                                                                 | ARONIA MELANOCARPA                  | BLACK CHOKEBERRY      | 100 | 3 GAL | POT | Υ |
| Ар                                                                 | AESCULUS PARVIFLORA                 | BOTTLEBRUSH BUCKEYE   | 35  | 3 GAL | POT | Υ |
|                                                                    |                                     |                       |     |       |     |   |

| Cs  | CORNUS SERICEA 'ARCTIC FIRE'            | RED TWIG DOGWOOD   | 47  | 3 GAL | POT | Υ |
|-----|-----------------------------------------|--------------------|-----|-------|-----|---|
| Sa  | SYMPHORICARPOS ALBUS                    | SNOWBERRY          | 208 | 3 GAL | POT | Υ |
| Ро  | PHYSOCARPUS OPULIFOLIUS 'DIABOLO'       | 'DIABOLO' NINEBARK | 113 | 3 GAL | POT | Υ |
| ORN | AMENTAL GRASSES - TOTAL: 931 (PRIVATELY | OWNED)             |     |       |     |   |
| cl  | CHASMANTHIUM LATIFOLIUM                 | NORTHERN SEA OATS  | 252 | 7 GAL | POT | Υ |
| dc  | DESCHAMPSIA CESPITOSA                   | TUFTED HAIR GRASS  | 179 | 7 GAL | POT | Y |
| bg  | BOUTELOUA GRACILIS                      | BLUE GRAMA         | 220 | 7 GAL | POT | Υ |
| sh  | SPOROBOLUS HETEROLEPSIS                 | PRARIE DROPSEED    | 167 | 7 GAL | POT | Y |
| SS  | SCHIZACHYRIUM SCOPARIUM                 | LITTLE BLUESTEM    | 113 | 7 GAL | POT | Υ |