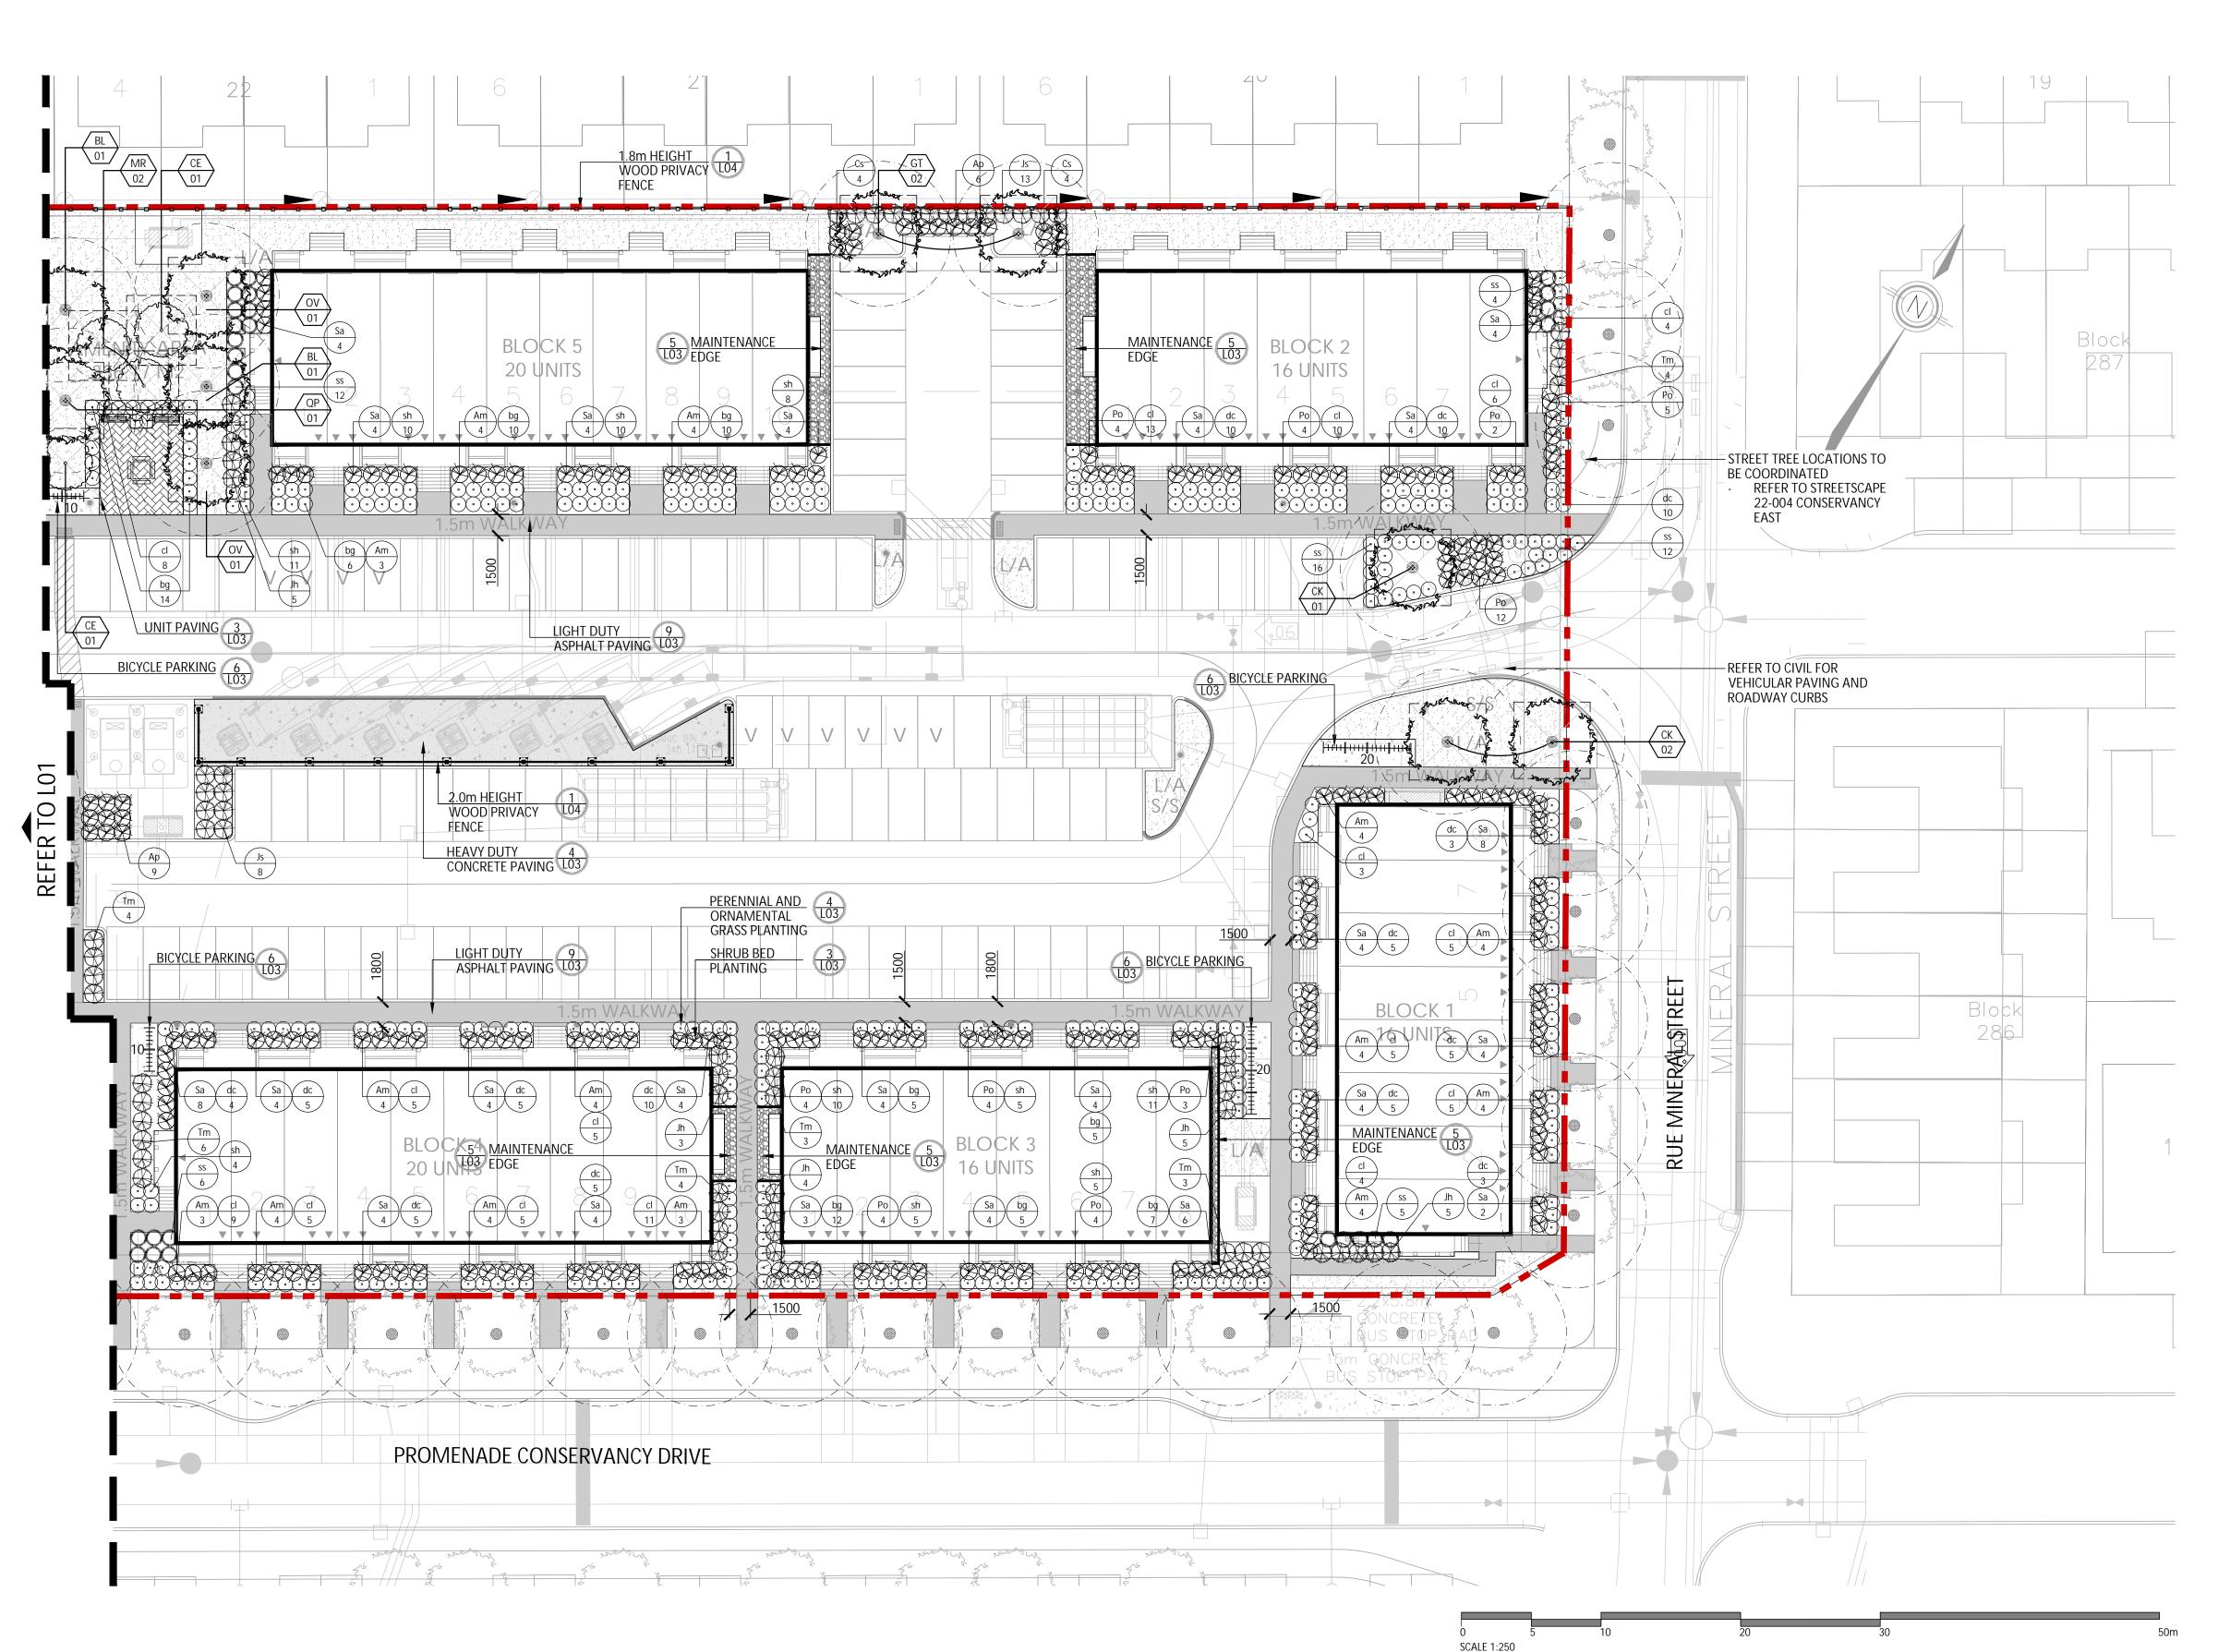

| PROMENADE CONSERVANCY DRIVE |   |
|-----------------------------|---|
| EGEND                       | • |
| PROPERTY LINE               |   |
| ENCING                      |   |
| B B WASTE ENCLOSURE FENCE   |   |

————— WOOD PRIVACY FENCE PLANTING MEDIUM DECIDUOUS TREE SMALL DECIDUOUS TREE TREE CANOPY PROJECTION **DECIDUOUS SHRUB** CONIFEROUS SHRUB GRASSES/PERENNIALS

> ASPHALT PAVING CIP CONCRETE PAVING HEAVY DUTY CONCRETE PAVING **UNIT PAVING** RIVERSTONE PAVING

SODDING

PLANTING KEY XX TREE SPECIES — QUANTITY XX SHRUB SPCIES V 00 ✓ QUANTITY

PRECAST CURB

DETAIL KEY 1 DETAIL NO. — SHEET NO.

|   | -     |                                |           |
|---|-------|--------------------------------|-----------|
|   | -     |                                |           |
|   | -     |                                |           |
|   | -     |                                |           |
|   | 3     | Issued for Second Submission   | Jan 21/2  |
|   | 2     | Re-Issued for First Submission | Sept 30/2 |
|   | 1     | Issued for First Submission    | Aug 30/2  |
|   | No.   | Description                    | Date      |
| , | Revis | sion                           |           |

| 3000     |                        |
|----------|------------------------|
| LEGEND   |                        |
|          | PROPERTY LINE          |
| FENCING  |                        |
|          | WASTE ENCLOSURE FENCE  |
|          | WOOD PRIVACY FENCE     |
| PLANTING |                        |
| (•)      | MEDIUM DECIDUOUS TREE  |
| $\odot$  | SMALL DECIDUOUS TREE   |
|          | TREE CANOPY PROJECTION |
| <b>*</b> | DECIDUOUS SHRUB        |
|          |                        |

| ASPHALT PAVING             |
|----------------------------|
| CIP CONCRETE PAVING        |
| HEAVY DUTY CONCRETE PAVING |
| UNIT PAVING                |
| RIVERSTONE PAVING          |
| <br>PRECAST CURB           |

SODDING

CONIFEROUS SHRUB

GRASSES/PERENNIALS

| PLANTING KEY |                              |  |
|--------------|------------------------------|--|
| XX           | — TREE SPECIES               |  |
| 00           | — QUANTITY                   |  |
| XX 00        | — SHRUB SPCIES<br>— QUANTITY |  |
| DETAIL KEY   |                              |  |
| 1            | — DETAIL NO.<br>— SHEET NO.  |  |