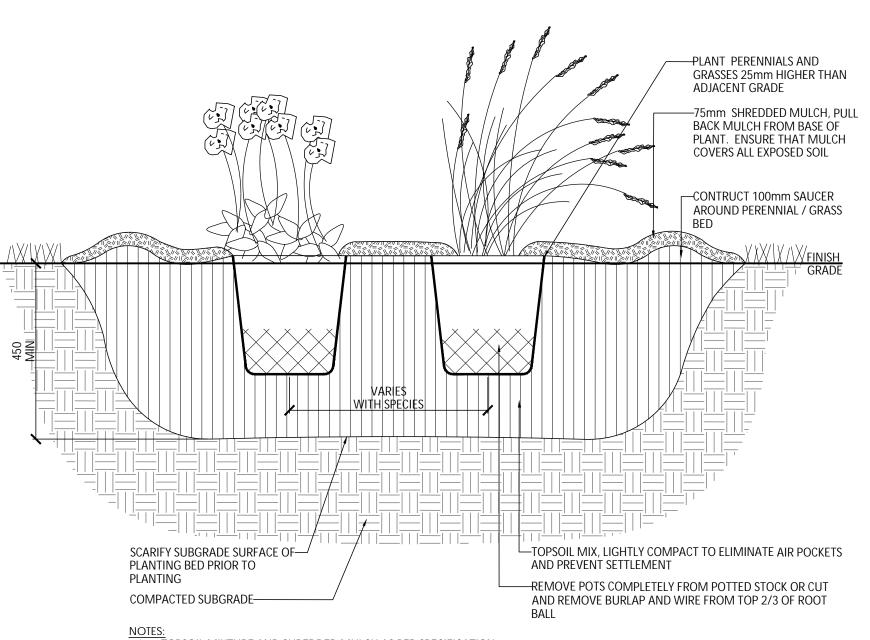

TOPSOIL MIXTURE AND SHREDDED MULCH AS PER SPECIFICATION.
 PROVIDE 100mm HIGH EARTH SAUCER AROUND PERENNIAL/GRASS BED.

PERENNIAL AND ORNAMENTAL GRASS PLANTING

Contractor shall check all dimensions on the work and report any discrepancy to the Landscape Architect before proceeding. All drawings and specifications are the property of the Landscape Architect and must be returned at the completion of the work. This drawing is not to be used for construction until signed by the Landscape Architect.

PROVIDE 100mm HIGH EARTH SAUCER AROUND SHRUB BED.

4. STAKES TO BE REMOVED AFTER ONE YEAR OR UNTIL TAKEOVER UNLESS OTHERWISE DIRECTED BY LANDSCAPE ARCHITECT.

CONTINUOUS SHRUB BED PLANTING (OTT STD-L17, REV 2014)