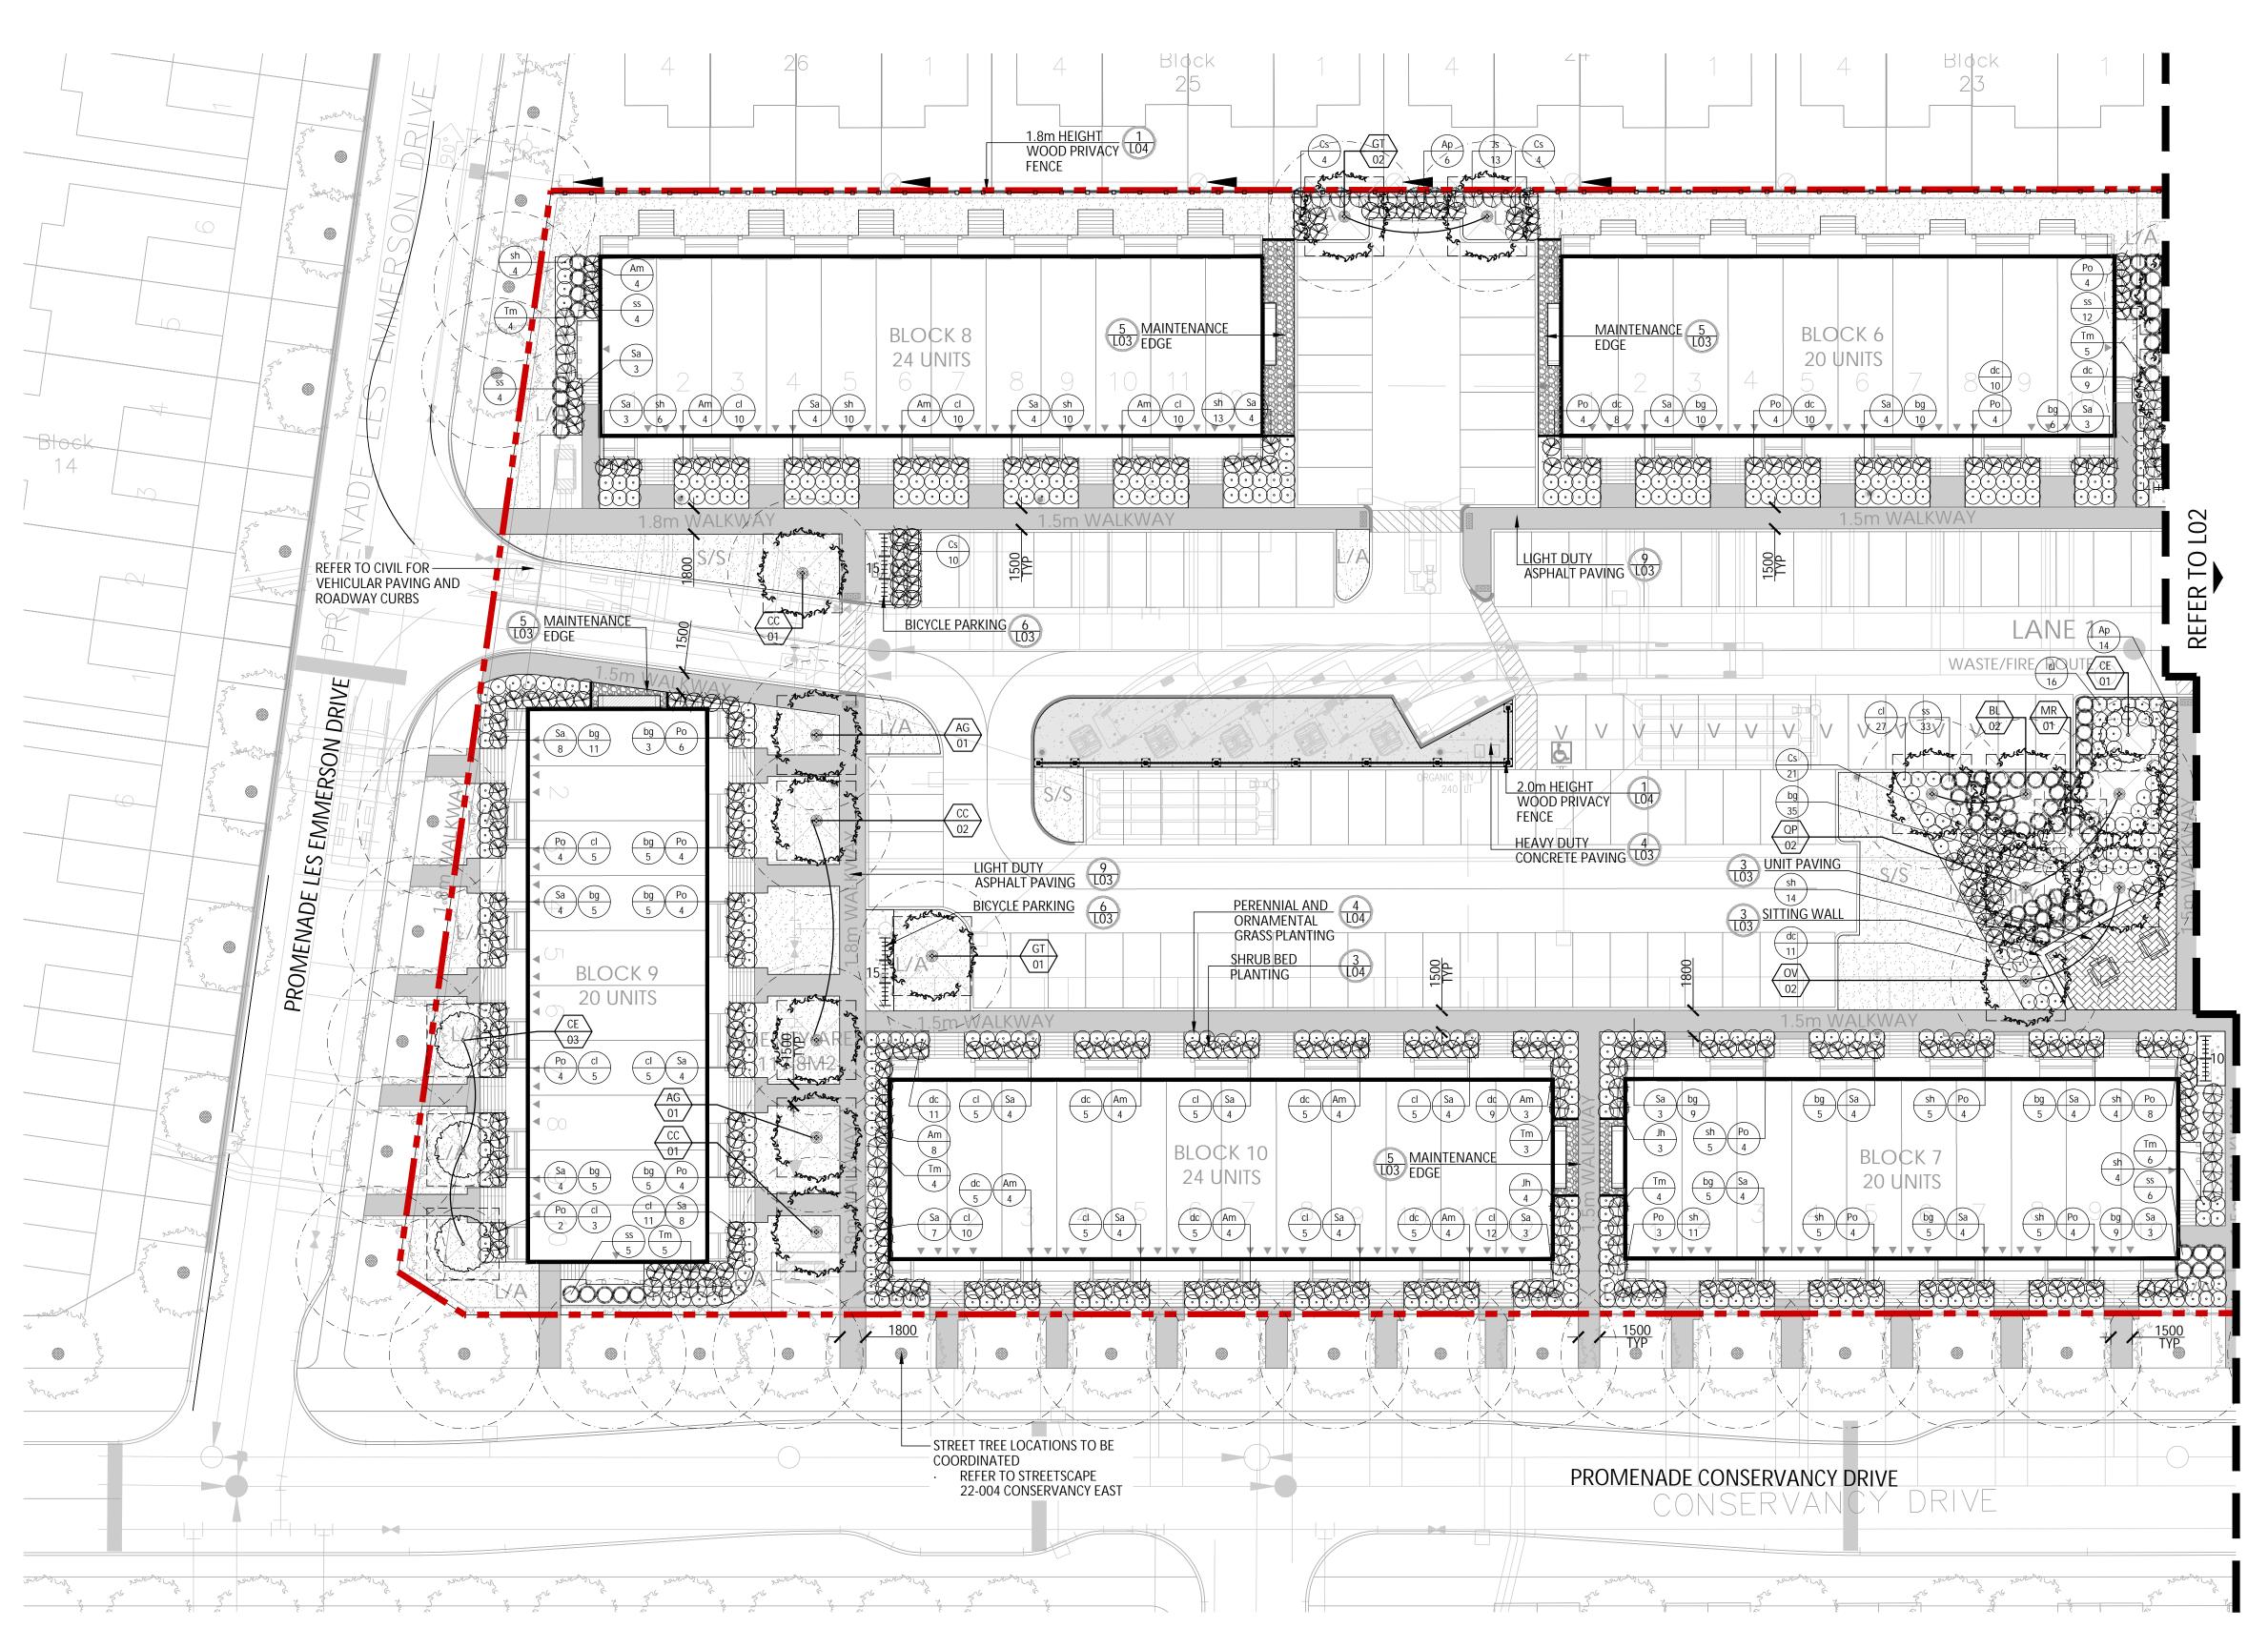

| PROMENADE CONSERVANCY DRIVE |   |
|-----------------------------|---|
| EGEND                       | • |
| PROPERTY LINE               |   |
| ENCING                      |   |
| B B WASTE ENCLOSURE FENCE   |   |

————— WOOD PRIVACY FENCE PLANTING MEDIUM DECIDUOUS TREE SMALL DECIDUOUS TREE TREE CANOPY PROJECTION **DECIDUOUS SHRUB** CONIFEROUS SHRUB GRASSES/PERENNIALS

> ASPHALT PAVING CIP CONCRETE PAVING HEAVY DUTY CONCRETE PAVING **UNIT PAVING** RIVERSTONE PAVING

SODDING

PLANTING KEY XX TREE SPECIES — QUANTITY XX SHRUB SPCIES V 00 ✓ QUANTITY

PRECAST CURB

DETAIL KEY 1 DETAIL NO. — SHEET NO.

|   | -     |                                |           |
|---|-------|--------------------------------|-----------|
|   | -     |                                |           |
|   | -     |                                |           |
|   | -     |                                |           |
|   | 3     | Issued for Second Submission   | Jan 21/2  |
|   | 2     | Re-Issued for First Submission | Sept 30/2 |
|   | 1     | Issued for First Submission    | Aug 30/2  |
|   | No.   | Description                    | Date      |
| , | Revis | sion                           |           |

| 3000     |                        |
|----------|------------------------|
| LEGEND   |                        |
|          | PROPERTY LINE          |
| FENCING  |                        |
|          | WASTE ENCLOSURE FENCE  |
|          | WOOD PRIVACY FENCE     |
| PLANTING |                        |
| (•)      | MEDIUM DECIDUOUS TREE  |
| $\odot$  | SMALL DECIDUOUS TREE   |
|          | TREE CANOPY PROJECTION |
| <b>*</b> | DECIDUOUS SHRUB        |
|          |                        |

| ASPHALT PAVING             |
|----------------------------|
| CIP CONCRETE PAVING        |
| HEAVY DUTY CONCRETE PAVING |
| UNIT PAVING                |
| RIVERSTONE PAVING          |
| <br>PRECAST CURB           |

SODDING

CONIFEROUS SHRUB

GRASSES/PERENNIALS

| PLANTING KEY |                              |  |
|--------------|------------------------------|--|
| XX           | — TREE SPECIES               |  |
| 00           | — QUANTITY                   |  |
| XX 00        | — SHRUB SPCIES<br>— QUANTITY |  |
| DETAIL KEY   |                              |  |
| 1            | — DETAIL NO.<br>— SHEET NO.  |  |