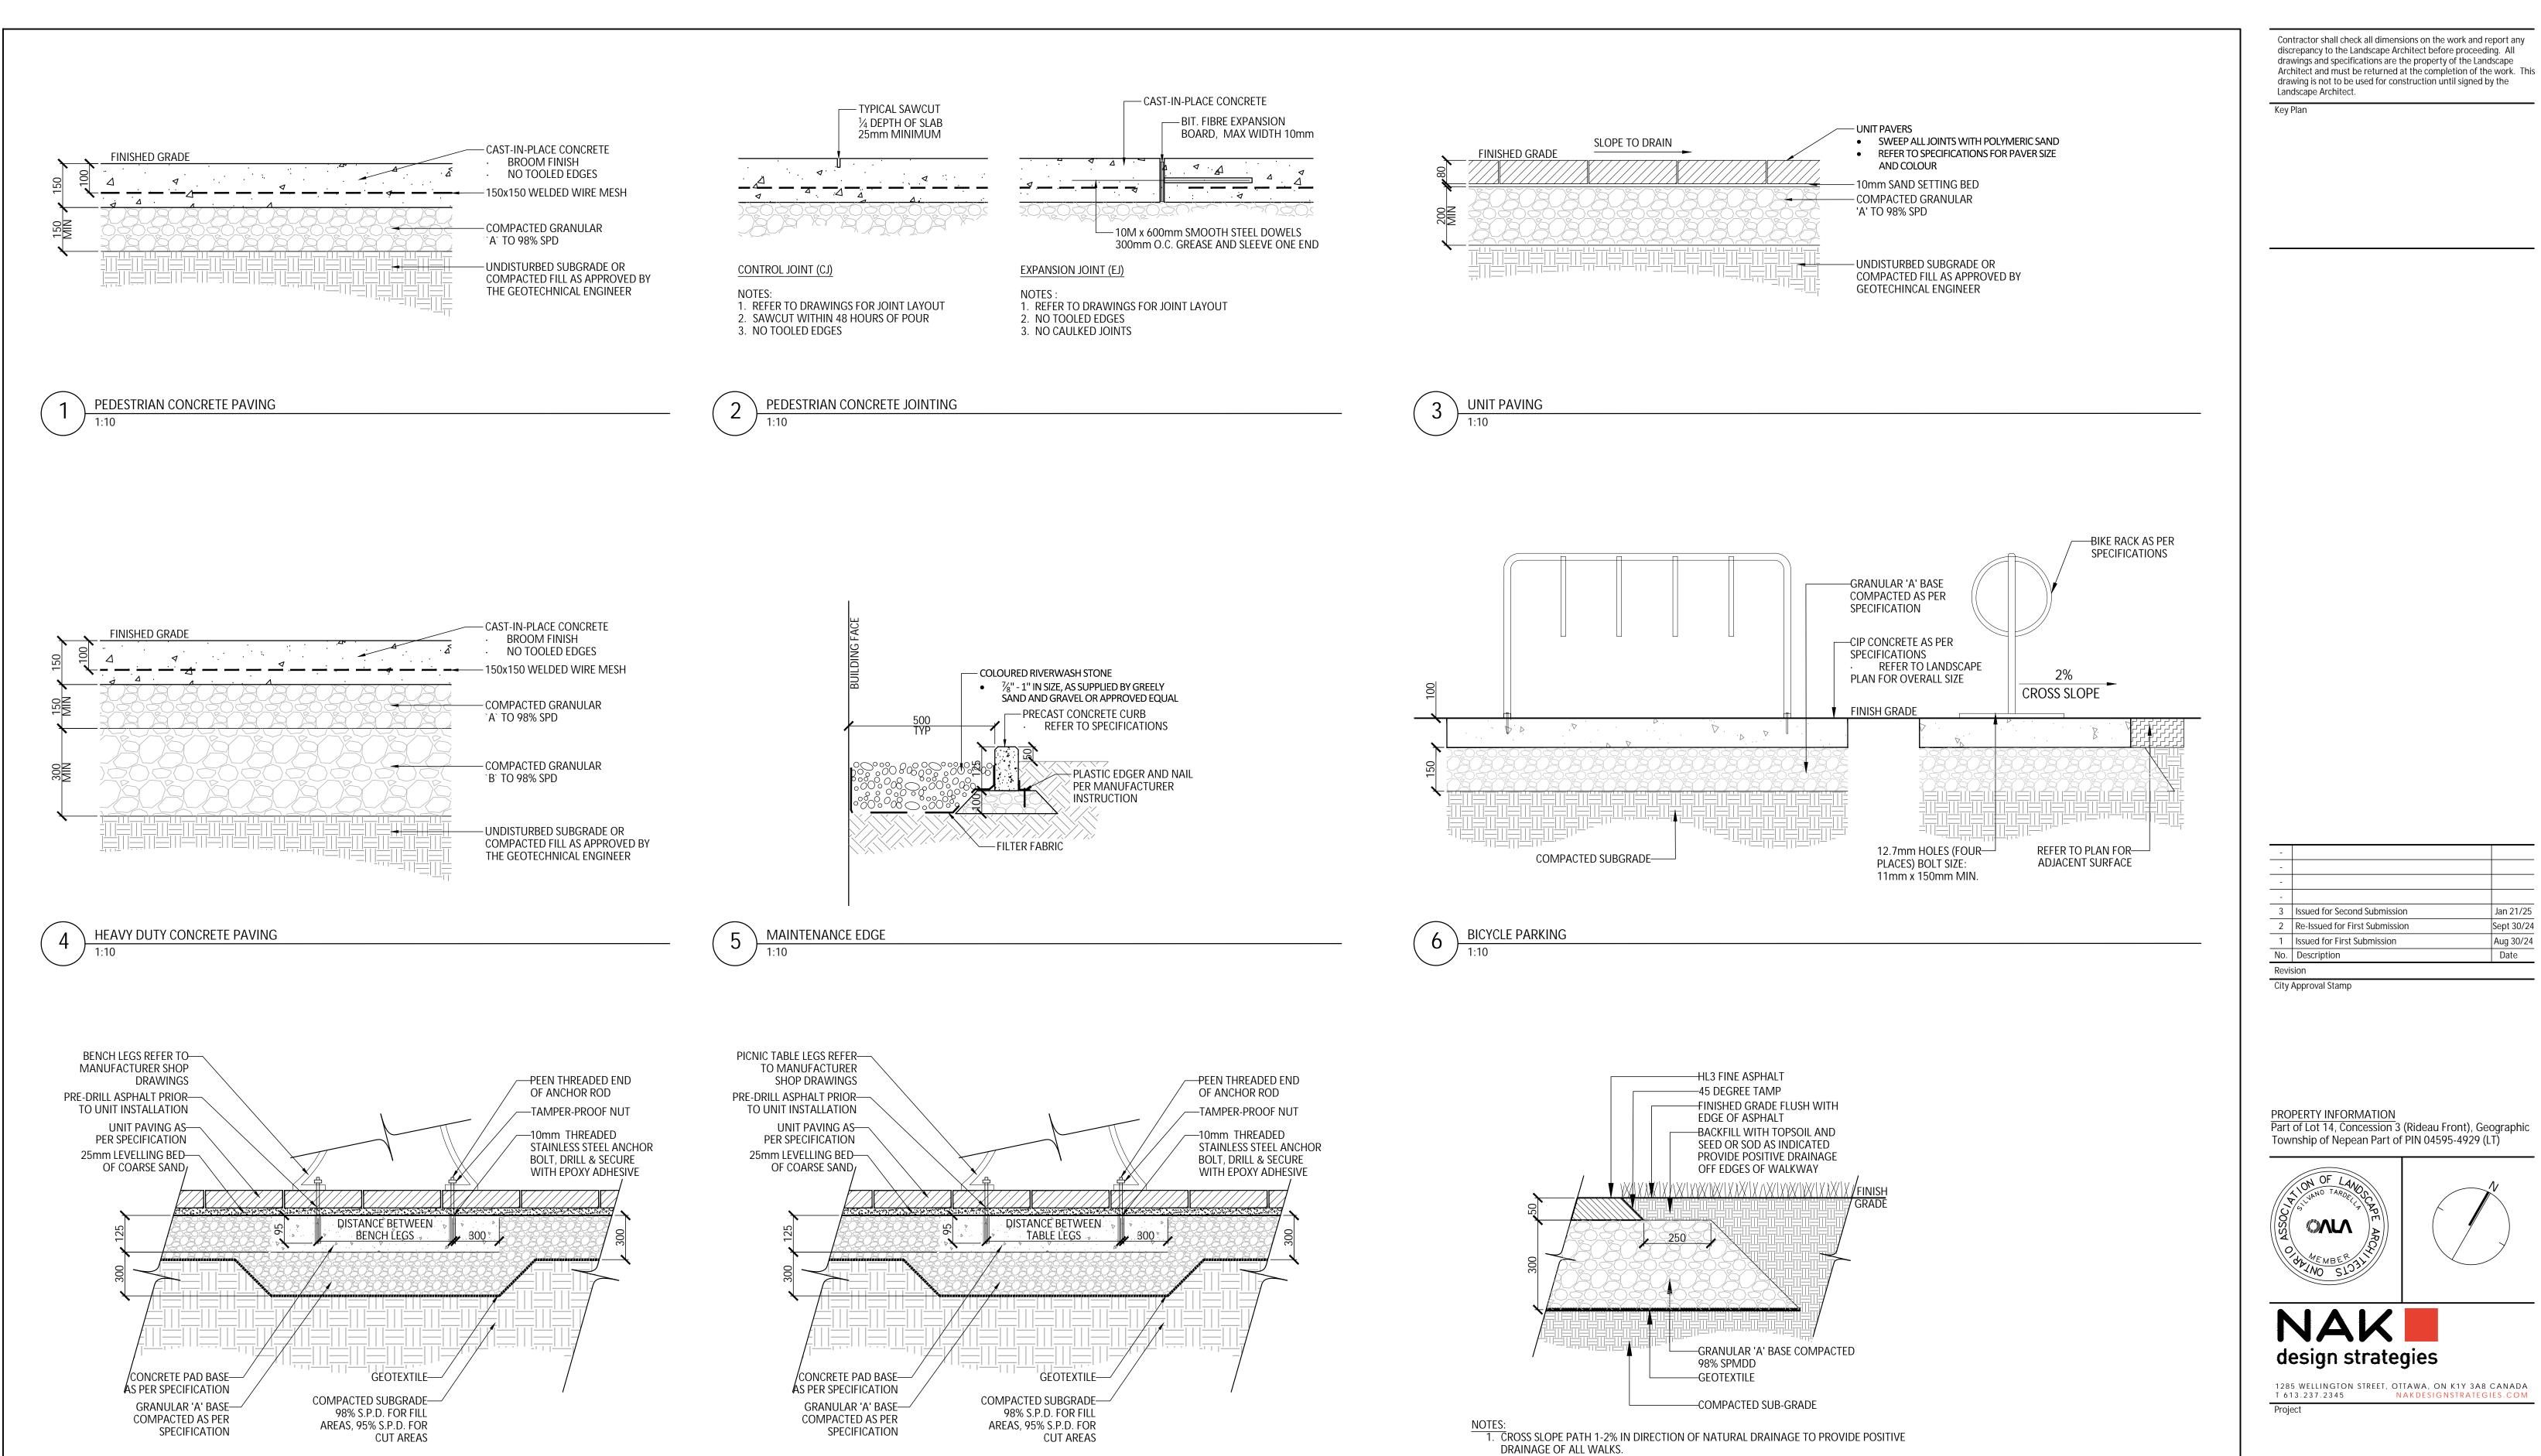

**CUT AREAS** 

NOTES:

1. FILTER FABRIC SHALL BE APPROVED NON-WOVEN CLASS 1 GEOTEXTILE AS PER

2. GRANULAR 'A' SHALL MEET THE REQUIREMENTS OF OPSS 1010.

MS-22.25 WHEN WARRANTED BY SOIL CONDITION, SUBJECT TO APPROVAL BY THE

DRAINAGE OF ALL WALKS.

LIGHT DUTY ASPHALT PAVING

FOR A MINIMUM DISTANCE OF 900mm.

4. GRANULAR 'A' SHALL MEET THE REQUIREMENTS OF OPSS 1010.

2. FILTER FABRIC SHALL BE APPROVED NON-WOVEN CLASS 1 GEOTEXTILE AS PER MS-22.15 WHEN

WARRANTED BY SOIL CONDITION, SUBJECT TO APPROVAL BY THE LANDSCAPE ARCHITECT.

3. ALL DISTURBED AREAS ALONG ASPHALT WALKWAYS SHALL BE SODDED OVER 150mm TOPSOIL

SPECIFICATION

LANDSCAPE ARCHITECT

BENCH ON UNIT PAVING WITH CONCRETE PAD

**CUT AREAS** 

1. FILTER FABRIC SHALL BE APPROVED NON-WOVEN CLASS 1 GEOTEXTILE AS PER

2. GRANULAR 'A' SHALL MEET THE REQUIREMENTS OF OPSS 1010.

MS-22.25 WHEN WARRANTED BY SOIL CONDITION, SUBJECT TO APPROVAL BY THE