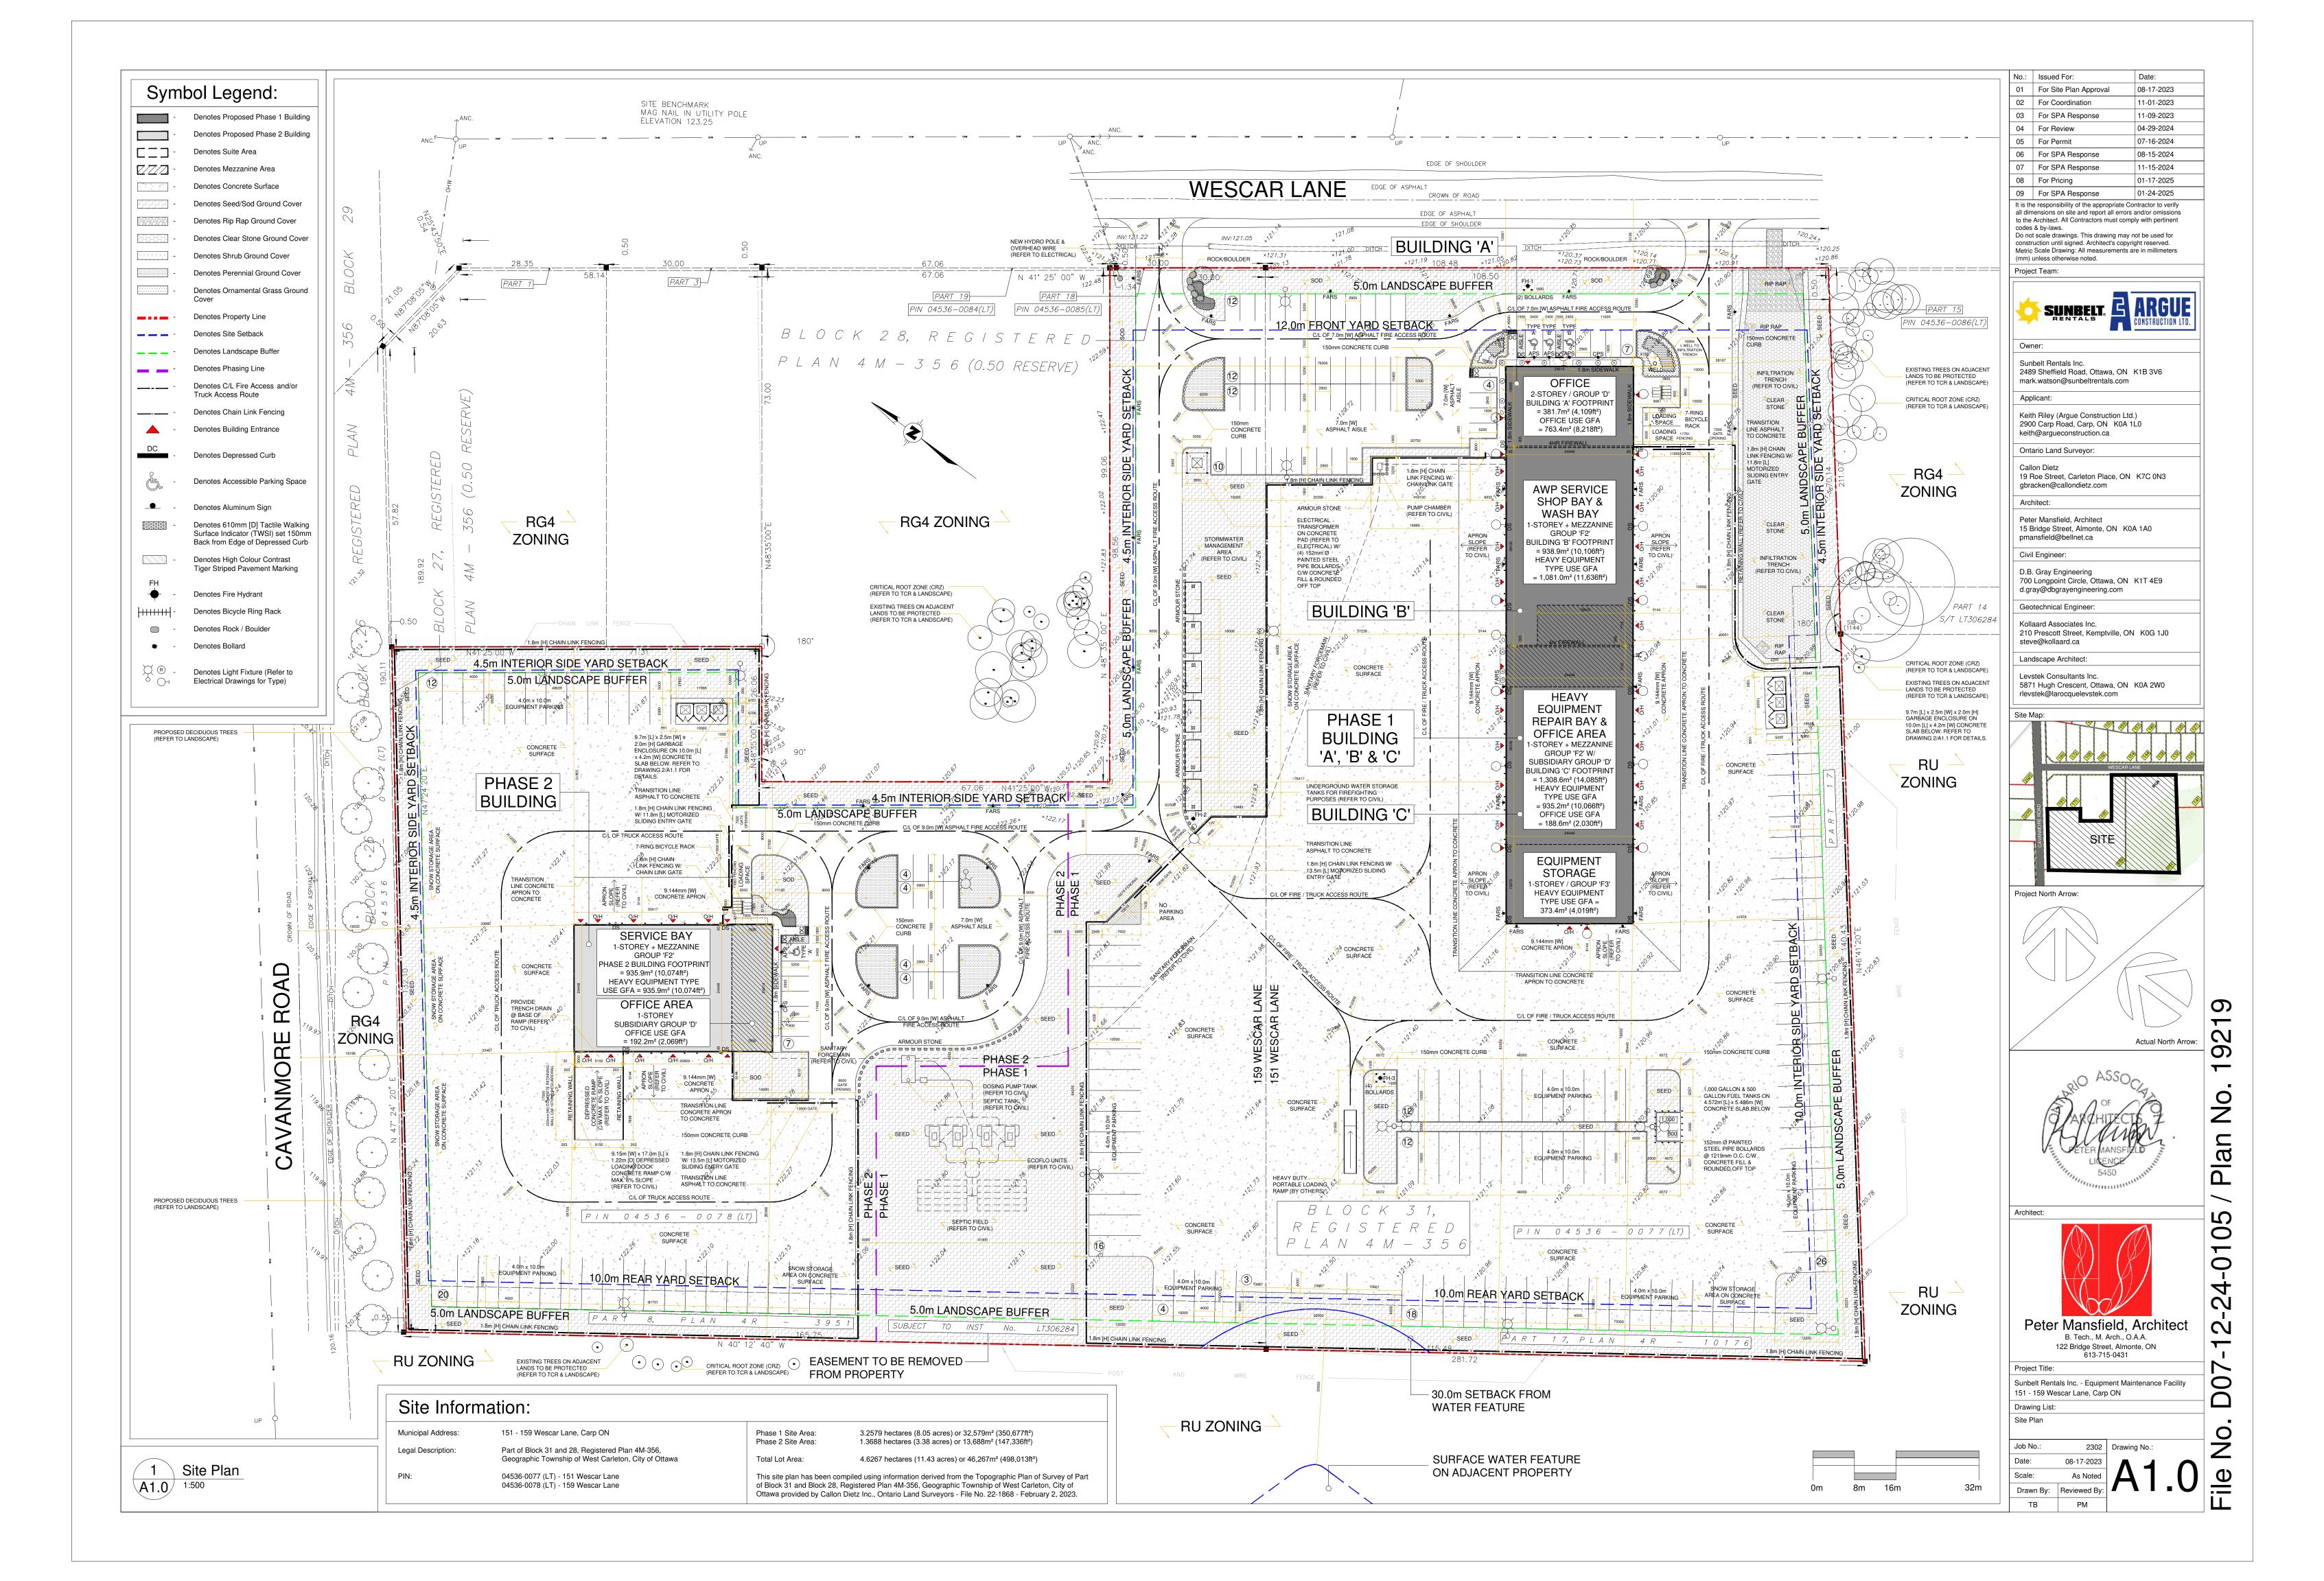

| Fig. 1 and an article and arti | Zoning Mechanism:                                    | Require                                                                                    | ed:                       | Provided:                                          | Zoning Mechanism:                                  |                       | Required:                                                                   |                                    | Provided:                                           | Site Information:                                     |                         |                                            | No.: Issued For: Date:  01 For Site Plan Approval 08-17-2023                                                                                                                                                                                                                                                                                                                                                                                                                                                                                                                                                                                                                                                                                                                                                                                                                                                                                                                                                                                                                                                                                                                                                                                                                                                                                                                                                                                                                                                                                                                                                                                                                                                                                                                                                                                                                                                                                                                                                                                                                                                                  |
|--------------------------------------------------------------------------------------------------------------------------------------------------------------------------------------------------------------------------------------------------------------------------------------------------------------------------------------------------------------------------------------------------------------------------------------------------------------------------------------------------------------------------------------------------------------------------------------------------------------------------------------------------------------------------------------------------------------------------------------------------------------------------------------------------------------------------------------------------------------------------------------------------------------------------------------------------------------------------------------------------------------------------------------------------------------------------------------------------------------------------------------------------------------------------------------------------------------------------------------------------------------------------------------------------------------------------------------------------------------------------------------------------------------------------------------------------------------------------------------------------------------------------------------------------------------------------------------------------------------------------------------------------------------------------------------------------------------------------------------------------------------------------------------------------------------------------------------------------------------------------------------------------------------------------------------------------------------------------------------------------------------------------------------------------------------------------------------------------------------------------------|------------------------------------------------------|--------------------------------------------------------------------------------------------|---------------------------|----------------------------------------------------|----------------------------------------------------|-----------------------|-----------------------------------------------------------------------------|------------------------------------|-----------------------------------------------------|-------------------------------------------------------|-------------------------|--------------------------------------------|-------------------------------------------------------------------------------------------------------------------------------------------------------------------------------------------------------------------------------------------------------------------------------------------------------------------------------------------------------------------------------------------------------------------------------------------------------------------------------------------------------------------------------------------------------------------------------------------------------------------------------------------------------------------------------------------------------------------------------------------------------------------------------------------------------------------------------------------------------------------------------------------------------------------------------------------------------------------------------------------------------------------------------------------------------------------------------------------------------------------------------------------------------------------------------------------------------------------------------------------------------------------------------------------------------------------------------------------------------------------------------------------------------------------------------------------------------------------------------------------------------------------------------------------------------------------------------------------------------------------------------------------------------------------------------------------------------------------------------------------------------------------------------------------------------------------------------------------------------------------------------------------------------------------------------------------------------------------------------------------------------------------------------------------------------------------------------------------------------------------------------|
| Prince   Color   Col   | Definition RG4 - Rural General Industrial Z          |                                                                                            |                           |                                                    |                                                    | <u>'</u>              |                                                                             |                                    |                                                     |                                                       |                         |                                            |                                                                                                                                                                                                                                                                                                                                                                                                                                                                                                                                                                                                                                                                                                                                                                                                                                                                                                                                                                                                                                                                                                                                                                                                                                                                                                                                                                                                                                                                                                                                                                                                                                                                                                                                                                                                                                                                                                                                                                                                                                                                                                                               |
| Accessible  Figure 2 Table 19  |                                                      | Area C - Su                                                                                | burban (Schedule 1A)      | Equipment Maintenance Facilities                   |                                                    |                       |                                                                             |                                    | 7.352m (Phase 2 Building)                           | Legal Description: Par                                | t of Block 31 and 28,   | Registered Plan 4M-356,                    |                                                                                                                                                                                                                                                                                                                                                                                                                                                                                                                                                                                                                                                                                                                                                                                                                                                                                                                                                                                                                                                                                                                                                                                                                                                                                                                                                                                                                                                                                                                                                                                                                                                                                                                                                                                                                                                                                                                                                                                                                                                                                                                               |
| March   Marc   | Minimum Lot Width                                    | 30.0m                                                                                      | Table 220B (a)            | 138.48m                                            | Maximum Lot Coverage                               |                       | 50% T                                                                       | Table 220B (h)                     | 3,565.1m <sup>2</sup> / 46,267m <sup>2</sup> = 7.7% | Geo                                                   | ographic Township of    | West Carleton, City of Ottawa              |                                                                                                                                                                                                                                                                                                                                                                                                                                                                                                                                                                                                                                                                                                                                                                                                                                                                                                                                                                                                                                                                                                                                                                                                                                                                                                                                                                                                                                                                                                                                                                                                                                                                                                                                                                                                                                                                                                                                                                                                                                                                                                                               |
| Fig. 1 Sec. 1997 (1997) 1 Sec. 1 | Minimum Lot Area                                     | 1,800m²                                                                                    | Table 220B (b)            | 3.3369 hectares (8.2456595 acres)                  | Outdoor Storage                                    | Table 220B (i)        |                                                                             | is not permitted with              | hin any required front yard or corner               |                                                       |                         |                                            |                                                                                                                                                                                                                                                                                                                                                                                                                                                                                                                                                                                                                                                                                                                                                                                                                                                                                                                                                                                                                                                                                                                                                                                                                                                                                                                                                                                                                                                                                                                                                                                                                                                                                                                                                                                                                                                                                                                                                                                                                                                                                                                               |
| The residence of the control of the  |                                                      |                                                                                            |                           | ,                                                  |                                                    |                       | ` '                                                                         |                                    | <u> </u>                                            | Total Lot Area: 4.62                                  | 267 hectares (11.43     | acres) or 46,267m² (498,013ft²)            | all dimensions on site and report all errors and/or omissions to the Architect. All Contractors must comply with pertinent                                                                                                                                                                                                                                                                                                                                                                                                                                                                                                                                                                                                                                                                                                                                                                                                                                                                                                                                                                                                                                                                                                                                                                                                                                                                                                                                                                                                                                                                                                                                                                                                                                                                                                                                                                                                                                                                                                                                                                                                    |
| ACCESS BLE  PRINCE SCHOOL STATE STAT |                                                      |                                                                                            | Table 220B (d) (i)        | N/A                                                | Minimum Width of Landscaped Buffer                 | Table 110 (a)         | 3.0m for a parking lo                                                       | ot containing more                 |                                                     | Phase 1 - Building Footprint Coverage                 | ge:                     | 2,629m² / 32,579m² = 8.1%                  | Do not scale drawings. This drawing may not be used for construction until signed. Architect's copyright reserved.                                                                                                                                                                                                                                                                                                                                                                                                                                                                                                                                                                                                                                                                                                                                                                                                                                                                                                                                                                                                                                                                                                                                                                                                                                                                                                                                                                                                                                                                                                                                                                                                                                                                                                                                                                                                                                                                                                                                                                                                            |
| The contribution of the co | Minimum Rear Yard Setback, from any Portion          | 10.0m                                                                                      | Table 220B (d) (ii)       |                                                    | of a Parking Lot abutting a Street                 |                       | than 10 but fewer tha                                                       | an 100 spaces                      | •                                                   | 1 0                                                   |                         | ,                                          | (mm) unless otherwise noted.                                                                                                                                                                                                                                                                                                                                                                                                                                                                                                                                                                                                                                                                                                                                                                                                                                                                                                                                                                                                                                                                                                                                                                                                                                                                                                                                                                                                                                                                                                                                                                                                                                                                                                                                                                                                                                                                                                                                                                                                                                                                                                  |
| A medical and a fine formation:  The 2 cases of the control of the |                                                      |                                                                                            |                           |                                                    | ·                                                  | Table 110 (b)         | . •                                                                         | •                                  |                                                     |                                                       |                         | •                                          | _ ADOUT                                                                                                                                                                                                                                                                                                                                                                                                                                                                                                                                                                                                                                                                                                                                                                                                                                                                                                                                                                                                                                                                                                                                                                                                                                                                                                                                                                                                                                                                                                                                                                                                                                                                                                                                                                                                                                                                                                                                                                                                                                                                                                                       |
| ### And Provided By Provided B |                                                      |                                                                                            | Table 220B (e) (i)        | 76.306m - Phase 1 (West Side)                      | Outdoor Refuse Collection                          | Section 110 (3)       | All outdoor refuse co                                                       | ollection and refuse               | loading areas contained within or                   | Phase 2 - Building Footprint Coverage                 | ge:                     | 936m² / 13,688m² = 6.8%                    | SUNBELT. CONSTRUCTION LTD.                                                                                                                                                                                                                                                                                                                                                                                                                                                                                                                                                                                                                                                                                                                                                                                                                                                                                                                                                                                                                                                                                                                                                                                                                                                                                                                                                                                                                                                                                                                                                                                                                                                                                                                                                                                                                                                                                                                                                                                                                                                                                                    |
| Phase I Load are Without a travel  Phase I Load are Service to the Phase I Load in Service to | Minimum Interior Side Yard Setback, from any Po      | ortion 10.0m                                                                               | Table 220B (e) (ii)       | ,                                                  |                                                    |                       | ·                                                                           |                                    |                                                     |                                                       |                         | ,                                          | Owner:                                                                                                                                                                                                                                                                                                                                                                                                                                                                                                                                                                                                                                                                                                                                                                                                                                                                                                                                                                                                                                                                                                                                                                                                                                                                                                                                                                                                                                                                                                                                                                                                                                                                                                                                                                                                                                                                                                                                                                                                                                                                                                                        |
| Phase 1 Vehicular Parking Information:  Proce Processor State of Control (1985)  Proce |                                                      |                                                                                            |                           | , ,                                                |                                                    |                       |                                                                             |                                    |                                                     | Phase 2 - Concrete Surface & Apror                    | n Coverage:             | 7,446m² / 13,688m² = 54.4%                 | 2489 Sheffield Road, Ottawa, ON K1B 3V6                                                                                                                                                                                                                                                                                                                                                                                                                                                                                                                                                                                                                                                                                                                                                                                                                                                                                                                                                                                                                                                                                                                                                                                                                                                                                                                                                                                                                                                                                                                                                                                                                                                                                                                                                                                                                                                                                                                                                                                                                                                                                       |
| Development Media                                                                                                                                                                                                                                                                                                                                                                                                                                                                                                                                                                                                                                                                                                                                                                                                                                                                                                                                                                                                                                                                                                                                                                                                                                                                                                                                                                                                                                                                                                                                                                                                                                                                                                                                                                                                                                                                                                                                                                                                                                                                                                              |                                                      |                                                                                            | Table 220B (f)            |                                                    |                                                    |                       | (c) screened from vie                                                       | ew by an opaque s                  |                                                     |                                                       |                         |                                            |                                                                                                                                                                                                                                                                                                                                                                                                                                                                                                                                                                                                                                                                                                                                                                                                                                                                                                                                                                                                                                                                                                                                                                                                                                                                                                                                                                                                                                                                                                                                                                                                                                                                                                                                                                                                                                                                                                                                                                                                                                                                                                                               |
| Properties Labor 1982 of the Control 1982 of t | Phase 1 Building Information:                        |                                                                                            |                           | Phase 1 Vehicular Parking Information:             |                                                    |                       |                                                                             | Phase 1 Loading Space Information: |                                                     |                                                       |                         | 2900 Carp Road, Carp, ON K0A 1L0           |                                                                                                                                                                                                                                                                                                                                                                                                                                                                                                                                                                                                                                                                                                                                                                                                                                                                                                                                                                                                                                                                                                                                                                                                                                                                                                                                                                                                                                                                                                                                                                                                                                                                                                                                                                                                                                                                                                                                                                                                                                                                                                                               |
| ### 15 PARCES   15 |                                                      |                                                                                            |                           |                                                    |                                                    |                       | Zonir                                                                       | Zoning Mechanism                   |                                                     |                                                       | Zoning Mechanism        |                                            |                                                                                                                                                                                                                                                                                                                                                                                                                                                                                                                                                                                                                                                                                                                                                                                                                                                                                                                                                                                                                                                                                                                                                                                                                                                                                                                                                                                                                                                                                                                                                                                                                                                                                                                                                                                                                                                                                                                                                                                                                                                                                                                               |
| The first control of the first |                                                      | ,                                                                                          | 'D' Office                | Building 'C' - Heavy Equipment Office Area:        | 188.6m² Gross Floor Area (GF                       | <u>A)</u>             | = 23 spaces Table                                                           | e 101 (N59)                        | Building 'C' - Heavy Equipment Office Area:         | 188.6m² Gross Floor Area (Gl                          | =A)                     | aces Table 111A (b) (III)                  | 19 Roe Street, Carleton Place, ON K7C 0N3                                                                                                                                                                                                                                                                                                                                                                                                                                                                                                                                                                                                                                                                                                                                                                                                                                                                                                                                                                                                                                                                                                                                                                                                                                                                                                                                                                                                                                                                                                                                                                                                                                                                                                                                                                                                                                                                                                                                                                                                                                                                                     |
| Company of the Comp   | Building 'A' - Office Area - Second Floor:           | 381.7m² (4,109ft²)                                                                         | 'D' Office                | Building 'B' - AWP Service Shop Bay:               | 796.8m² Gross Floor Area (GF                       | A)                    | - 20 opuses                                                                 | 0 101 (1100)                       | Building 'B' - AWP Service Shop Bay:                | 796.8m² Gross Floor Area (Gl                          | -<br>=A)                |                                            |                                                                                                                                                                                                                                                                                                                                                                                                                                                                                                                                                                                                                                                                                                                                                                                                                                                                                                                                                                                                                                                                                                                                                                                                                                                                                                                                                                                                                                                                                                                                                                                                                                                                                                                                                                                                                                                                                                                                                                                                                                                                                                                               |
| Mode of the control o | Building 'B' - AWP Service Shop Bay - Mezzanine:     | 142.1m² (1,530ft²)                                                                         | 'F2' Repair Garage        | Building 'B' - AWP Service Shop - Mezzanine        | Storage: 142.1m² Gross Floor Area (GF              | Á)                    |                                                                             |                                    | Building 'B' - AWP Service Shop - Mezzanine S       | Storage: 142.1m² Gross Floor Area (GI                 | -A)                     |                                            | 15 Bridge Street, Almonte, ON K0A 1A0                                                                                                                                                                                                                                                                                                                                                                                                                                                                                                                                                                                                                                                                                                                                                                                                                                                                                                                                                                                                                                                                                                                                                                                                                                                                                                                                                                                                                                                                                                                                                                                                                                                                                                                                                                                                                                                                                                                                                                                                                                                                                         |
| Extraction of the control of the con | Building 'B' - Heavy Equipment Office Area - Ground: | 188.6m² (2,030ft²)                                                                         | 'D' Office                | Building 'C' - Heavy Equipment - Mezzanine S       | Storage: 188.6m² Gross Floor Area (GF              | A)                    |                                                                             |                                    | Building 'C' - Heavy Equipment - Mezzanine St       | orage: 188.6m² Gross Floor Area (GI                   | ĒA)                     |                                            |                                                                                                                                                                                                                                                                                                                                                                                                                                                                                                                                                                                                                                                                                                                                                                                                                                                                                                                                                                                                                                                                                                                                                                                                                                                                                                                                                                                                                                                                                                                                                                                                                                                                                                                                                                                                                                                                                                                                                                                                                                                                                                                               |
| Proposed Service   Early Holds   1900   1900   1900   1900   1900   1900   1900   1900   1900   1900   1900   1900   1900   1900   1900   1900   1900   1900   1900   1900   1900   1900   1900   1900   1900   1900   1900   1900   1900   1900   1900   1900   1900   1900   1900   1900   1900   1900   1900   1900   1900   1900   1900   1900   1900   1900   1900   1900   1900   1900   1900   1900   1900   1900   1900   1900   1900   1900   1900   1900   1900   1900   1900   1900   1900   1900   1900   1900   1900   1900   1900   1900   1900   1900   1900   1900   1900   1900   1900   1900   1900   1900   1900   1900   1900   1900   1900   1900   1900   1900   1900   1900   1900   1900   1900   1900   1900   1900   1900   1900   1900   1900   1900   1900   1900   1900   1900   1900   1900   1900   1900   1900   1900   1900   1900   1900   1900   1900   1900   1900   1900   1900   1900   1900   1900   1900   1900   1900   1900   1900   1900   1900   1900   1900   1900   1900   1900   1900   1900   1900   1900   1900   1900   1900   1900   1900   1900   1900   1900   1900   1900   1900   1900   1900   1900   1900   1900   1900   1900   1900   1900   1900   1900   1900   1900   1900   1900   1900   1900   1900   1900   1900   1900   1900   1900   1900   1900   1900   1900   1900   1900   1900   1900   1900   1900   1900   1900   1900   1900   1900   1900   1900   1900   1900   1900   1900   1900   1900   1900   1900   1900   1900   1900   1900   1900   1900   1900   1900   1900   1900   1900   1900   1900   1900   1900   1900   1900   1900   1900   1900   1900   1900   1900   1900   1900   1900   1900   1900   1900   1900   1900   1900   1900   1900   1900   1900   1900   1900   1900   1900   1900   1900   1900   1900   1900   1900   1900   1900   1900   1900   1900   1900   1900   1900   1900   1900   1900   1900   1900   1900   1900   1900   1900   1900   1900   1900   1900   1900   1900   1900   1900   1900   1900   1900   1900   1900   1900   1900   1900   1900   1900   1900   1900   1900   1900   1900   1900   19   | Building 'C' - Equipment Storage - Ground Floor:     | 373.4m² (4,019ft²)                                                                         |                           | Total Heavy Equipment and Vehicle Sales,           |                                                    |                       | 0.75 = 18 spaces Table                                                      | e 101 (N41)                        | Total All Other Non-Residential Use Loading         | 2 spaces / 2,000-4,999m² GF                           | A = 2,389.6m² GFA x 2 = | 2 spaces Table 113A (d) (V)                | 700 Longpoint Circle, Ottawa, ON K1T 4E9                                                                                                                                                                                                                                                                                                                                                                                                                                                                                                                                                                                                                                                                                                                                                                                                                                                                                                                                                                                                                                                                                                                                                                                                                                                                                                                                                                                                                                                                                                                                                                                                                                                                                                                                                                                                                                                                                                                                                                                                                                                                                      |
| Phase 2 Building Information:    Phase 2 Vehicular Parking Information:   Phase 2 Vehicular Parking Information:   Phase 2 Vehicular Parking Information:   Phase 2 Vehicular Parking Information:   Phase 2 Vehicular Parking Information:   Phase 2 Vehicular Parking Information:   Phase 2 Vehicular Parking Information:   Phase 2 Vehicular Parking Information:   Phase 2 Vehicular Parking Information:   Phase 2 Vehicular Parking Information:   Phase 2 Vehicular Parking Information:   Phase 2 Vehicular Parking Information:   Phase 2 Vehicular Parking Information:   Phase 2 Vehicular Parking Information:   Phase 2 Vehicular Parking Information:   Phase 2 Vehicular Parking Information:   Phase 2 Vehicular Parking Information:   Phase 2 Vehicular Parking Information:   Phase 2 Vehicular Parking Information:   Phase 2 Vehicular Parking Information:   Phase 2 Vehicular Parking Information:   Phase 2 Vehicular Parking Information:   Phase 2 Vehicular Parking Information:   Phase 2 Vehicular Parking Information:   Phase 2 Vehicular Parking Information:   Phase 2 Vehicular Parking Information:   Phase 2 Vehicular Parking Information:   Phase 2 Vehicular Parking Information:   Phase 2 Vehicular Parking Information:   Phase 2 Vehicular Parking Information:   Phase 2 Vehicular Parking Information:   Phase 2 Vehicular Parking Information:   Phase 2 Vehicular Parking Information:   Phase 2 Vehicular Parking Information:   Phase 2 Vehicular Parking Information:   Phase 2 Vehicular Parking Information:   Phase 2 Vehicular Parking Information:   Phase 2 Vehicular Parking Information:   Phase 2 Vehicular Parking Information:   Phase 2 Vehicular Parking Information:   Phase 2 Vehicular Parking Information:   Phase 2 Vehicular Parking Information:   Phase 2 Vehicular Parking Information:   Phase 2 Vehicular Parking Information:   Phase 2 Vehicular Parking Information:   Phase 2 Vehicular Parking Information:   Phase 2 Vehicular Parking Information:   Phase 2 Vehicular Parking Information:   Phase 2 Vehicular Parking Information:   Phas | ,                                                    | ,                                                                                          | (Mid-point of roof slope) |                                                    |                                                    | 51 standard snaces @  | 2 9m v 5 2m                                                                 |                                    |                                                     |                                                       | of: 2 standard space    | ces @ 3 5m x 7 0m                          |                                                                                                                                                                                                                                                                                                                                                                                                                                                                                                                                                                                                                                                                                                                                                                                                                                                                                                                                                                                                                                                                                                                                                                                                                                                                                                                                                                                                                                                                                                                                                                                                                                                                                                                                                                                                                                                                                                                                                                                                                                                                                                                               |
| Phase 2 Building Information:  Phase 2 Building Information:  Phase 2 Loading Space Information:  Phase 3 Loading Space Information:  Phase 2 Loading Space Information:  Phase 3 Loading Space Information:  Phase 4 Loading Space Information:  Phase 3 Loading Space Information:  Phase 4 Loading Space Information:  Phase 5 Loading Space Information:  Phase 6 Loading Space Information:  Phase 7 Loading Space Information:  Phase 7 Loading Space Information:  Phase 7 Loading Space Information:  Phas | Number of Storeys:                                   | (2) above grade                                                                            |                           | Total Friase F Building - Verilcular Farking Fr    | = 37 spaces consisting of.                         | 1 van accessible Type | e 'A' space @ 3.4m x 5.2m                                                   |                                    |                                                     |                                                       |                         |                                            | 210 Prescott Street, Kemptville, ON K0G 1J0                                                                                                                                                                                                                                                                                                                                                                                                                                                                                                                                                                                                                                                                                                                                                                                                                                                                                                                                                                                                                                                                                                                                                                                                                                                                                                                                                                                                                                                                                                                                                                                                                                                                                                                                                                                                                                                                                                                                                                                                                                                                                   |
| Process Place 2 Balking                                                                                                                                                                                                                                                                                                                                                                                                                                                                                                                                                                                                                                                                                                                                                                                                                                                                                                                                                                                                                                                                                                                                                                                                                                                                                                                                                                                                                                                                                                                                                                                                                                                                                                                                                                                                                                                                                                                                                                                                                                                                                                        |                                                      |                                                                                            |                           | Additional Phase 1 Building - Equipment Park       | ing Provided: = 91 spaces consisting of:           | 91 oversized spaces @ | 9 4.0m x 10.0m                                                              |                                    | Additional Phase 1 Building Loading Provided:       | = 1 space consisting of:                              | 1 heavy duty po         | rtable equipment loading ramp              |                                                                                                                                                                                                                                                                                                                                                                                                                                                                                                                                                                                                                                                                                                                                                                                                                                                                                                                                                                                                                                                                                                                                                                                                                                                                                                                                                                                                                                                                                                                                                                                                                                                                                                                                                                                                                                                                                                                                                                                                                                                                                                                               |
| Progress (1996) International Progre | Phase 2 Building Information:                        |                                                                                            |                           | Phase 2 Vehicular Parking Information:             |                                                    |                       |                                                                             |                                    | Phase 2 Loading Space Information:                  |                                                       |                         |                                            | 5871 Hugh Crescent, Ottawa, ON K0A 2W0                                                                                                                                                                                                                                                                                                                                                                                                                                                                                                                                                                                                                                                                                                                                                                                                                                                                                                                                                                                                                                                                                                                                                                                                                                                                                                                                                                                                                                                                                                                                                                                                                                                                                                                                                                                                                                                                                                                                                                                                                                                                                        |
| Company   Comp   | Proposed Phase 2 Building                            |                                                                                            | Occupancy Type            | Proposed Phase 2 Building - Vehicular Parkir       | g Requirements                                     |                       | Zonir                                                                       | ng Mechanism                       | Proposed Phase 2 Building - Loading Space R         | equirements                                           |                         | Zoning Mechanism                           |                                                                                                                                                                                                                                                                                                                                                                                                                                                                                                                                                                                                                                                                                                                                                                                                                                                                                                                                                                                                                                                                                                                                                                                                                                                                                                                                                                                                                                                                                                                                                                                                                                                                                                                                                                                                                                                                                                                                                                                                                                                                                                                               |
| Some Code (as) Speed of the Control of the Code (as) Speed of the Co |                                                      |                                                                                            |                           |                                                    |                                                    |                       | paces Table                                                                 | e 101 (N59)                        |                                                     |                                                       |                         | = 0 spaces Table 111A (b) (II)             |                                                                                                                                                                                                                                                                                                                                                                                                                                                                                                                                                                                                                                                                                                                                                                                                                                                                                                                                                                                                                                                                                                                                                                                                                                                                                                                                                                                                                                                                                                                                                                                                                                                                                                                                                                                                                                                                                                                                                                                                                                                                                                                               |
| Table 105 Act of 1900 Page 20 Adding date 1 Seek of 1900 Page 20 Adding legist Page 20 Adding 1900 | Service Shop Bay - Ground Floor:                     | 743.7m² (8,005ft²)                                                                         | 'F2' Repair Garage        | , , , , , , , , , , , , , , , , , , ,              |                                                    | ,                     |                                                                             |                                    |                                                     |                                                       |                         |                                            | WESCAR LANE                                                                                                                                                                                                                                                                                                                                                                                                                                                                                                                                                                                                                                                                                                                                                                                                                                                                                                                                                                                                                                                                                                                                                                                                                                                                                                                                                                                                                                                                                                                                                                                                                                                                                                                                                                                                                                                                                                                                                                                                                                                                                                                   |
| Name of Surveys:  (i) above a unadar of the control |                                                      |                                                                                            | F2 Repair Garage          | Total Heavy Equipment and Vehicle Sales,           |                                                    |                       | 75 = 7 spaces Table                                                         | e 101 (N41)                        | Total All Other Non-Residential Use Loading         |                                                       |                         | aces Table 113A (d) (III)                  |                                                                                                                                                                                                                                                                                                                                                                                                                                                                                                                                                                                                                                                                                                                                                                                                                                                                                                                                                                                                                                                                                                                                                                                                                                                                                                                                                                                                                                                                                                                                                                                                                                                                                                                                                                                                                                                                                                                                                                                                                                                                                                                               |
| Additional Product Staking Injuremor Parking Provides: 32 spaces consisting or | Proposed Phase 2 Building Height:                    | 7.352m (±24'-1")                                                                           | (Mid-point of roof slope) |                                                    | •                                                  | 22 standard spaces @  | 2.0m v 5.2m                                                                 |                                    |                                                     |                                                       | of: 1 atandard ana      | oo @ 2 Em v 7 Om                           | De la Royal de la |
| ## Place 1 Bicycle Parking Information:    Symbol Legend:                                                                                                                                                                                                                                                                                                                                                                                                                                                                                                                                                                                                                                                                                                                                                                                                                                                                                                                                                                                                                                                                                                                                                                                                                                                                                                                                                                                                                                                                                                                                                                                                                                                                                                                                                                                                                                                                                                                                                                                                                                                                      | Number of Storeys:                                   | (1) above grade                                                                            |                           | Total Fliase 2 building - Vehiculai Faiking Fl     | = 23 spaces consisting or.                         | , -                   |                                                                             |                                    | Total Filase 2 building - Loading Spaces Flovi      | ded. = 1 loading space consisting c                   |                         | <del>-</del>                               | SITE                                                                                                                                                                                                                                                                                                                                                                                                                                                                                                                                                                                                                                                                                                                                                                                                                                                                                                                                                                                                                                                                                                                                                                                                                                                                                                                                                                                                                                                                                                                                                                                                                                                                                                                                                                                                                                                                                                                                                                                                                                                                                                                          |
| ACCESSIBLE PARKING SIGN (APS)  FIRE ACCESS  ROUTE SIGN (FARS)  |                                                      |                                                                                            |                           | Additional Phase 2 Building - Equipment Park       | ing Provided: = 32 spaces consisting of:           | 32 oversized spaces @ | 9 4.0m x 10.0m                                                              |                                    |                                                     |                                                       |                         | <u> </u>                                   |                                                                                                                                                                                                                                                                                                                                                                                                                                                                                                                                                                                                                                                                                                                                                                                                                                                                                                                                                                                                                                                                                                                                                                                                                                                                                                                                                                                                                                                                                                                                                                                                                                                                                                                                                                                                                                                                                                                                                                                                                                                                                                                               |
| SIGNATION STEELANGE WINDS SECOND FOR PASS AND  |                                                      |                                                                                            |                           | O/A CONCRETE SLAB                                  |                                                    |                       |                                                                             |                                    | <u> </u>                                            |                                                       |                         | Symbol Legend:                             | Project North Arrow:                                                                                                                                                                                                                                                                                                                                                                                                                                                                                                                                                                                                                                                                                                                                                                                                                                                                                                                                                                                                                                                                                                                                                                                                                                                                                                                                                                                                                                                                                                                                                                                                                                                                                                                                                                                                                                                                                                                                                                                                                                                                                                          |
| ## ACCESSIBLE PARKING SIGN (APS)  FIRE ACCESS  ROUTE SIGN (FARS)  **Outhor Sign (APS)  **Outh | 200                                                  | 2                                                                                          | 20                        | 143<br>38 75                                       |                                                    | 143                   | BASE PLATE ANCHORED INT<br>CONCRETE SLAB BASE BELO                          | TO<br>.OW.                         |                                                     |                                                       | Zoning Mechanism        |                                            |                                                                                                                                                                                                                                                                                                                                                                                                                                                                                                                                                                                                                                                                                                                                                                                                                                                                                                                                                                                                                                                                                                                                                                                                                                                                                                                                                                                                                                                                                                                                                                                                                                                                                                                                                                                                                                                                                                                                                                                                                                                                                                                               |
| ACCESSIBLE FIRE ACCESS ROUTE SIGN (APS)  FIRE ACCESS BLE PARKING SIGN (APS)  FIRE ACCESS ROUTE S | 300                                                  | 31                                                                                         | 50                        |                                                    | 3150 3150                                          | 19<br>9               |                                                                             |                                    | Building 'C' - Heavy Equipment Office Area:         | 188.6m <sup>2</sup> Gross Floor Area (GFA)            | Table 111A (e)          |                                            |                                                                                                                                                                                                                                                                                                                                                                                                                                                                                                                                                                                                                                                                                                                                                                                                                                                                                                                                                                                                                                                                                                                                                                                                                                                                                                                                                                                                                                                                                                                                                                                                                                                                                                                                                                                                                                                                                                                                                                                                                                                                                                                               |
| Building 19: AWP Service Shop - Mezzanine Storage:  FIRE ROUTE  WE SHOW THE STORE HOLD SHOW THE STORE HOLD SHOW THE STORE HOLD AND SHOW THE STORE HOLD |                                                      |                                                                                            |                           | 88 19 19 18                                        |                                                    | <u> </u>              | TREATED WOOD BOARDS. N                                                      | NAIL BOARDS                        | , , ,                                               | = 952.0m <sup>2</sup> GFA / 250m <sup>2</sup> x 1     | ( )                     | Denotes Mezzanine Area                     |                                                                                                                                                                                                                                                                                                                                                                                                                                                                                                                                                                                                                                                                                                                                                                                                                                                                                                                                                                                                                                                                                                                                                                                                                                                                                                                                                                                                                                                                                                                                                                                                                                                                                                                                                                                                                                                                                                                                                                                                                                                                                                                               |
| Building S - AWF Service Shop - Mezzanine Storage:  OMMERCIAL WASTE  OMMER |                                                      |                                                                                            | <b>2)</b>                 |                                                    | DUMPSTER* (BY OTHERS)  Q. (BY OTHERS)              |                       | TOP & BOTTOM RAILS ANCH<br>STEEL POSTS & ENSURE TH                          | HORED TO<br>HAT THERE              |                                                     |                                                       |                         | Denotes Concrete Surface                   |                                                                                                                                                                                                                                                                                                                                                                                                                                                                                                                                                                                                                                                                                                                                                                                                                                                                                                                                                                                                                                                                                                                                                                                                                                                                                                                                                                                                                                                                                                                                                                                                                                                                                                                                                                                                                                                                                                                                                                                                                                                                                                                               |
| ACCESSIBLE PARKING SIGN (APS)  FIRE ACCESS ROUTE SIGN (FARS)  Signage Notes:   |                                                      | 99                                                                                         |                           | 2250<br>7830 TAN                                   | . 4                                                | 2476                  | ARE NO GAPS BETWEEN TH                                                      | HE BOARDS.                         | Building 'B' - AWP Service Shop - Mezzanine S       | Storage: 142.1m <sup>2</sup> Gross Floor Area (GFA)   |                         | - Denotes Rip Rap Ground Cover             |                                                                                                                                                                                                                                                                                                                                                                                                                                                                                                                                                                                                                                                                                                                                                                                                                                                                                                                                                                                                                                                                                                                                                                                                                                                                                                                                                                                                                                                                                                                                                                                                                                                                                                                                                                                                                                                                                                                                                                                                                                                                                                                               |
| ACCESSIBLE PARKING SIGN (APS)  FIRE ACCESS BLE PARKING SIGN (APS)  FIRE ACCESS SIGNAGE NOTES:  19 3150 3150 3150 19  38 75  Denotes Offen Astandard 6-Yard 1830mm [M] x 1524mm [D] x 1830mm [M] DUMPSTER.  19 3150 3150 3150 3150 3150 3150 3150 3150                                                                                                                                                                                                                                                                                                                                                                                                                                                                                                                                                                                                                                                                                                                                                                                                                                                                                                                                                                                                                                                                                                                                                                                                                                                                                                                                                                                                                                                                                                                                                                                                                                                                                                                                                                                                                                                                          | BY PERMIT                                            | RO                                                                                         | UTE                       |                                                    |                                                    | 4200 A200 CRE         |                                                                             |                                    | Building 'C' - Equipment Storage:                   | 373.4m <sup>2</sup> Gross Floor Area (GFA)            | T 11 4444 ()            | Denotes Clear Storie Ground Cover          | Actual North Arrow:                                                                                                                                                                                                                                                                                                                                                                                                                                                                                                                                                                                                                                                                                                                                                                                                                                                                                                                                                                                                                                                                                                                                                                                                                                                                                                                                                                                                                                                                                                                                                                                                                                                                                                                                                                                                                                                                                                                                                                                                                                                                                                           |
| ACCESSIBLE PARKING SIGN (APS)  FIRE ACCESS BLE Building - Bicycle Parking Required: 19 3150 3150 19 BOARDS & SIGN (BPS NOT SPECIAL PRAME W) 19 3150 3150 3150 19 BOARDS & SIGN (BPS NOT SPECIAL PRAME W) 19 3150 3150 3150 19 BOARDS & SIGN (BPS NOT SPECIAL PRAME W) 19 3150 3150 3150 19 BOARDS & SIGN (BPS NOT SPECIAL PRAME W) 10 MINISTER SIZE SHOWN IS BASED OFF A STANDARD 6-YARD 1830mm [W] x 1524mm [D] x 1830mm [W] x 1830mm [W] x | ONLY                                                 | 4                                                                                          | <b>&gt;</b> )             | ē                                                  |                                                    | 0/A C                 | (6) 1450mm WIDE x 2000mm F                                                  | HIGH DOORS                         |                                                     | = 2,389.6m <sup>2</sup> GFA / 1,500m <sup>2</sup> x 1 | Table 111A (I)          | - Denotes Perennial Ground Cover           | as Assoc                                                                                                                                                                                                                                                                                                                                                                                                                                                                                                                                                                                                                                                                                                                                                                                                                                                                                                                                                                                                                                                                                                                                                                                                                                                                                                                                                                                                                                                                                                                                                                                                                                                                                                                                                                                                                                                                                                                                                                                                                                                                                                                      |
| ACCESSIBLE PARKING SIGN (APS)  FIRE ACCESS  ROUTE SIGN (FARS)  SIGNAGE NOTES:  OA SIGN COLORS SIGN (APS)  OA SIGN COLORS SIGN (APS)  FIRE ACCESS  A 10 mm Pressure TREATED WOOD BOARD 3 & ENSURE THAT THE WOOD BOARD 3 &  |                                                      |                                                                                            |                           |                                                    |                                                    | 156                   | STEEL ANGLE W/ CROSS BRACE FRAME OVER PRESSURE TREATED WOOD                 | RACE FRAME                         |                                                     | red: = 6 bicycle parking spaces                       |                         | - Denotes Ornamental Grass Ground<br>Cover | A CONTRACTOR OF |
| PARKING SIGN (APS)  **DUMPSTER SIZE SHOWN IS BASED OFF A STANDARD 6-YARD 1830mm [W] x 1524mm [D] x 1830mm [W] x 1830mm [W] x 1524mm [D] x 1830mm [W] | ACCESSIBLE                                           |                                                                                            |                           | - <del>                                     </del> | 3150 3150                                          | 19<br>5 38            | BUCK. CONCEAL FRAME W/<br>140mm PRESSURE TREATED<br>BOARDS & ENSURE THAT TH | 19mm x<br>D WOOD<br>HERE ARE NO    | Total Phase 1 Building - Bicycle Parking Provid     |                                                       | ack                     |                                            | LAX THITECTS 7                                                                                                                                                                                                                                                                                                                                                                                                                                                                                                                                                                                                                                                                                                                                                                                                                                                                                                                                                                                                                                                                                                                                                                                                                                                                                                                                                                                                                                                                                                                                                                                                                                                                                                                                                                                                                                                                                                                                                                                                                                                                                                                |
| SIGNAGE NOTES:  9714  19mm x 140mm VERTICAL PRESSURE                                                                                                                                                                                                                                                                                                                                                                                                                                                                                                                                                                                                                                                                                                                                                                                                                                                                                                                                                                                                                                                                                                                                                                                                                                                                                                                                                                                                                                                                                                                                                                                                                                                                                                                                                                                                                                                                                                                                                                                                                                                                           | PARKING SIGN (APS)                                   | ROUTE SI                                                                                   | GN (FARS)                 |                                                    | A STANDARD 6-YARD 1830mm [W] x 1524mm [D] x 1830mm | [H] DUMPSTER.         |                                                                             |                                    |                                                     |                                                       |                         |                                            | LIGENCE LIGENCE                                                                                                                                                                                                                                                                                                                                                                                                                                                                                                                                                                                                                                                                                                                                                                                                                                                                                                                                                                                                                                                                                                                                                                                                                                                                                                                                                                                                                                                                                                                                                                                                                                                                                                                                                                                                                                                                                                                                                                                                                                                                                                               |
| TRATED WOOD DOADDS NAIL DOADDS 1 1                                                                                                                                                                                                                                                                                                                                                                                                                                                                                                                                                                                                                                                                                                                                                                                                                                                                                                                                                                                                                                                                                                                                                                                                                                                                                                                                                                                                                                                                                                                                                                                                                                                                                                                                                                                                                                                                                                                                                                                                                                                                                             |                                                      |                                                                                            |                           | 9714                                               |                                                    |                       | 19mm x 140mm VERTICAL PR                                                    | TICAL PRESSURE                     |                                                     |                                                       |                         |                                            | 5450                                                                                                                                                                                                                                                                                                                                                                                                                                                                                                                                                                                                                                                                                                                                                                                                                                                                                                                                                                                                                                                                                                                                                                                                                                                                                                                                                                                                                                                                                                                                                                                                                                                                                                                                                                                                                                                                                                                                                                                                                                                                                                                          |
| GALVANIZED STEEL POST SET IN A 45/mm of TO 610mm     25 25 25 50 25 25 10 A 45/mm of TO 610mm     Architect:                                                                                                                                                                                                                                                                                                                                                                                                                                                                                                                                                                                                                                                                                                                                                                                                                                                                                                                                                                                                                                                                                                                                                                                                                                                                                                                                                                                                                                                                                                                                                                                                                                                                                                                                                                                                                                                                                                                                                                                                                   | 300                                                  | ALUMINUM AND MOUNTED ON A PERMANENT 60mm Ø GALVANIZED STEEL POST SET IN A 457mm Ø TO 610mm |                           | 25 50 25 25 50 25 25 50 25                         |                                                    |                       | TO 38mm x 140mm PRESSURE TREATED                                            | RE TREATED HORED TO                | Phase 2 Bicycle Parkin                              | g Information:                                        |                         | Truck Access Route                         | Architect:                                                                                                                                                                                                                                                                                                                                                                                                                                                                                                                                                                                                                                                                                                                                                                                                                                                                                                                                                                                                                                                                                                                                                                                                                                                                                                                                                                                                                                                                                                                                                                                                                                                                                                                                                                                                                                                                                                                                                                                                                                                                                                                    |