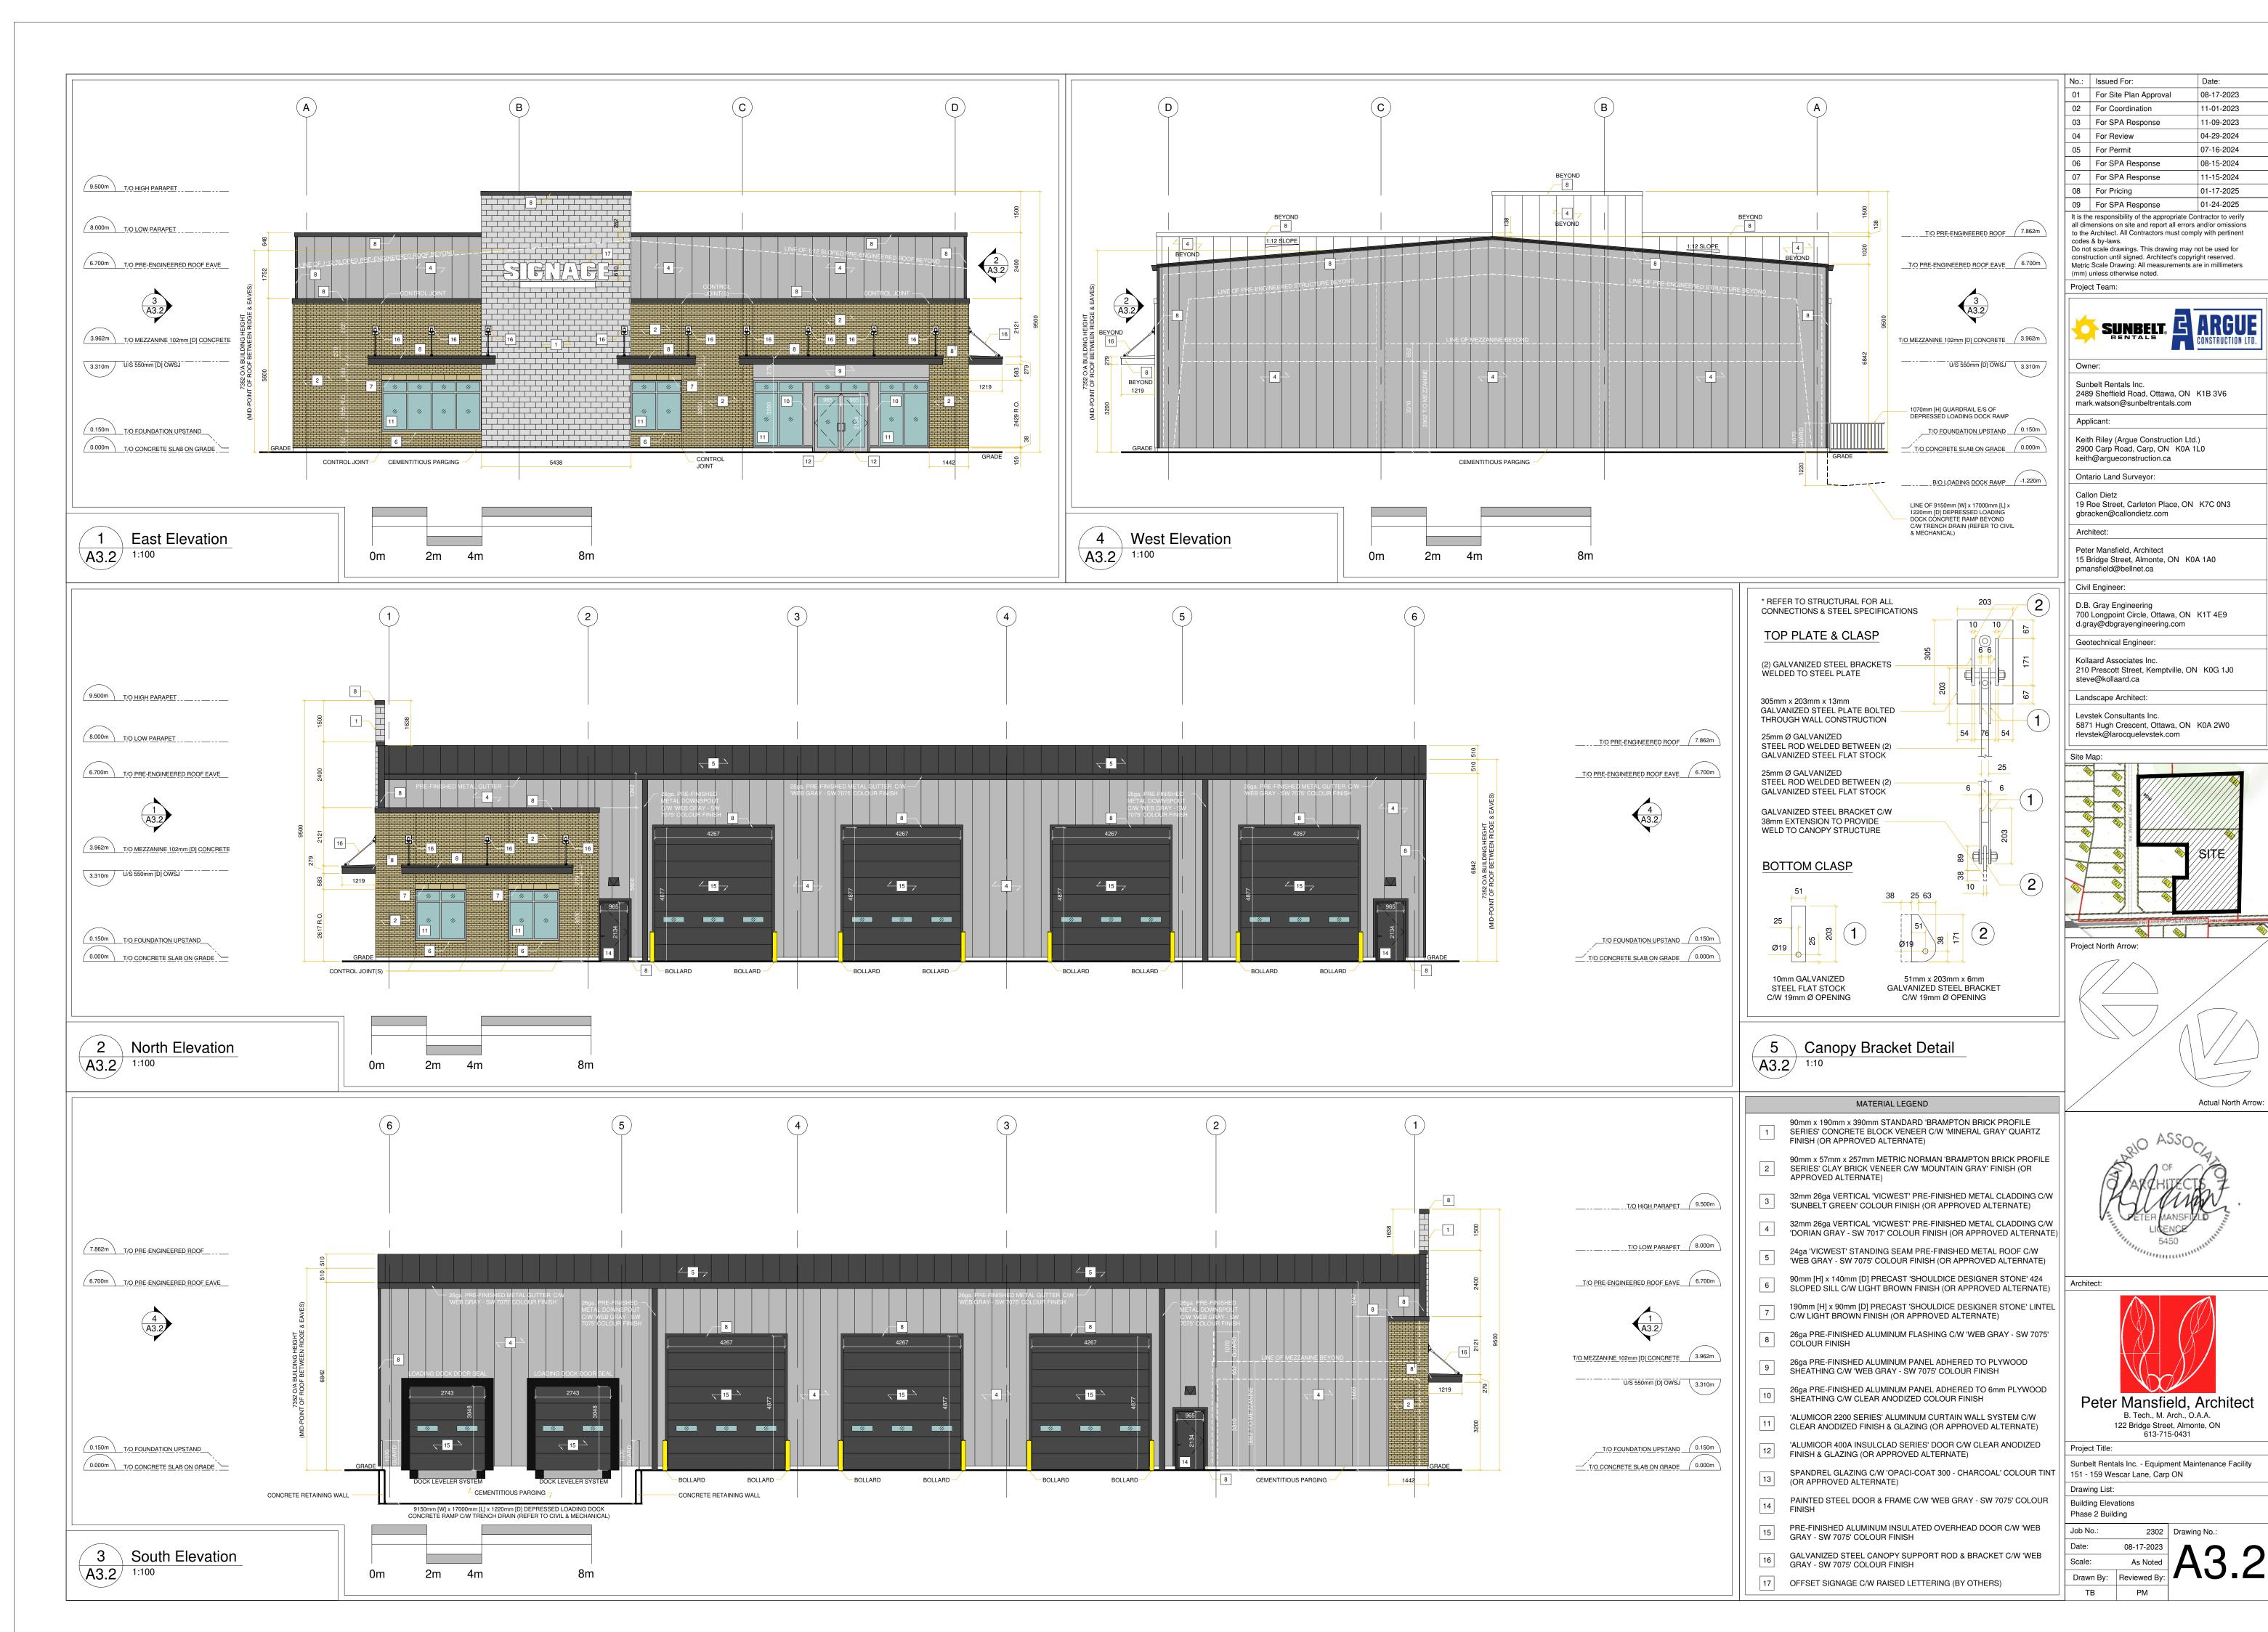

| Fig. 1 and an article and arti | Zoning Mechanism:                                    | Require                                                                                    | ed:                       | Provided:                                          | Zoning Mechanism:                                  |                       | Required:                                                                   |                                    | Provided:                                           | Site Information:                                     |                         |                                            | No.: Issued For: Date:  01 For Site Plan Approval 08-17-2023                                                                                                                                                                                                                                                                                                                                                                                                                                                                                                                                                                                                                                                                                                                                                                                                                                                                                                                                                                                                                                                                                                                                                                                                                                                                                                                                                                                                                                                                                                                                                                                                                                                                                                                                                                                                                                                                                                                                                                                                                                                                  |
|--------------------------------------------------------------------------------------------------------------------------------------------------------------------------------------------------------------------------------------------------------------------------------------------------------------------------------------------------------------------------------------------------------------------------------------------------------------------------------------------------------------------------------------------------------------------------------------------------------------------------------------------------------------------------------------------------------------------------------------------------------------------------------------------------------------------------------------------------------------------------------------------------------------------------------------------------------------------------------------------------------------------------------------------------------------------------------------------------------------------------------------------------------------------------------------------------------------------------------------------------------------------------------------------------------------------------------------------------------------------------------------------------------------------------------------------------------------------------------------------------------------------------------------------------------------------------------------------------------------------------------------------------------------------------------------------------------------------------------------------------------------------------------------------------------------------------------------------------------------------------------------------------------------------------------------------------------------------------------------------------------------------------------------------------------------------------------------------------------------------------------|------------------------------------------------------|--------------------------------------------------------------------------------------------|---------------------------|----------------------------------------------------|----------------------------------------------------|-----------------------|-----------------------------------------------------------------------------|------------------------------------|-----------------------------------------------------|-------------------------------------------------------|-------------------------|--------------------------------------------|-------------------------------------------------------------------------------------------------------------------------------------------------------------------------------------------------------------------------------------------------------------------------------------------------------------------------------------------------------------------------------------------------------------------------------------------------------------------------------------------------------------------------------------------------------------------------------------------------------------------------------------------------------------------------------------------------------------------------------------------------------------------------------------------------------------------------------------------------------------------------------------------------------------------------------------------------------------------------------------------------------------------------------------------------------------------------------------------------------------------------------------------------------------------------------------------------------------------------------------------------------------------------------------------------------------------------------------------------------------------------------------------------------------------------------------------------------------------------------------------------------------------------------------------------------------------------------------------------------------------------------------------------------------------------------------------------------------------------------------------------------------------------------------------------------------------------------------------------------------------------------------------------------------------------------------------------------------------------------------------------------------------------------------------------------------------------------------------------------------------------------|
| Prince   Color   Col   | Definition RG4 - Rural General Industrial Z          |                                                                                            |                           |                                                    |                                                    | <u>'</u>              |                                                                             |                                    |                                                     |                                                       |                         |                                            |                                                                                                                                                                                                                                                                                                                                                                                                                                                                                                                                                                                                                                                                                                                                                                                                                                                                                                                                                                                                                                                                                                                                                                                                                                                                                                                                                                                                                                                                                                                                                                                                                                                                                                                                                                                                                                                                                                                                                                                                                                                                                                                               |
| Accessible  Figure 2 Table 19  |                                                      | Area C - Su                                                                                | burban (Schedule 1A)      | Equipment Maintenance Facilities                   |                                                    |                       |                                                                             |                                    | 7.352m (Phase 2 Building)                           | Legal Description: Par                                | t of Block 31 and 28,   | Registered Plan 4M-356,                    |                                                                                                                                                                                                                                                                                                                                                                                                                                                                                                                                                                                                                                                                                                                                                                                                                                                                                                                                                                                                                                                                                                                                                                                                                                                                                                                                                                                                                                                                                                                                                                                                                                                                                                                                                                                                                                                                                                                                                                                                                                                                                                                               |
| March   Marc   | Minimum Lot Width                                    | 30.0m                                                                                      | Table 220B (a)            | 138.48m                                            | Maximum Lot Coverage                               |                       | 50% T                                                                       | Table 220B (h)                     | 3,565.1m <sup>2</sup> / 46,267m <sup>2</sup> = 7.7% | Geo                                                   | ographic Township of    | West Carleton, City of Ottawa              |                                                                                                                                                                                                                                                                                                                                                                                                                                                                                                                                                                                                                                                                                                                                                                                                                                                                                                                                                                                                                                                                                                                                                                                                                                                                                                                                                                                                                                                                                                                                                                                                                                                                                                                                                                                                                                                                                                                                                                                                                                                                                                                               |
| Fig. 1 Sec. 1997 (1997) 1 Sec. 1 | Minimum Lot Area                                     | 1,800m²                                                                                    | Table 220B (b)            | 3.3369 hectares (8.2456595 acres)                  | Outdoor Storage                                    | Table 220B (i)        |                                                                             | is not permitted with              | hin any required front yard or corner               |                                                       |                         |                                            |                                                                                                                                                                                                                                                                                                                                                                                                                                                                                                                                                                                                                                                                                                                                                                                                                                                                                                                                                                                                                                                                                                                                                                                                                                                                                                                                                                                                                                                                                                                                                                                                                                                                                                                                                                                                                                                                                                                                                                                                                                                                                                                               |
| The residence of the control of the  |                                                      |                                                                                            |                           | ,                                                  |                                                    |                       | ` '                                                                         |                                    | <u> </u>                                            | Total Lot Area: 4.62                                  | 267 hectares (11.43     | acres) or 46,267m² (498,013ft²)            | all dimensions on site and report all errors and/or omissions to the Architect. All Contractors must comply with pertinent                                                                                                                                                                                                                                                                                                                                                                                                                                                                                                                                                                                                                                                                                                                                                                                                                                                                                                                                                                                                                                                                                                                                                                                                                                                                                                                                                                                                                                                                                                                                                                                                                                                                                                                                                                                                                                                                                                                                                                                                    |
| ACCESS BLE  PRINCE SCHOOL STATE STAT |                                                      |                                                                                            | Table 220B (d) (i)        | N/A                                                | Minimum Width of Landscaped Buffer                 | Table 110 (a)         | 3.0m for a parking lo                                                       | ot containing more                 |                                                     | Phase 1 - Building Footprint Coverage                 | ge:                     | 2,629m² / 32,579m² = 8.1%                  | Do not scale drawings. This drawing may not be used for construction until signed. Architect's copyright reserved.                                                                                                                                                                                                                                                                                                                                                                                                                                                                                                                                                                                                                                                                                                                                                                                                                                                                                                                                                                                                                                                                                                                                                                                                                                                                                                                                                                                                                                                                                                                                                                                                                                                                                                                                                                                                                                                                                                                                                                                                            |
| The contribution of the co | Minimum Rear Yard Setback, from any Portion          | 10.0m                                                                                      | Table 220B (d) (ii)       |                                                    | of a Parking Lot abutting a Street                 |                       | than 10 but fewer tha                                                       | an 100 spaces                      | •                                                   | 1 0                                                   |                         | ,                                          | (mm) unless otherwise noted.                                                                                                                                                                                                                                                                                                                                                                                                                                                                                                                                                                                                                                                                                                                                                                                                                                                                                                                                                                                                                                                                                                                                                                                                                                                                                                                                                                                                                                                                                                                                                                                                                                                                                                                                                                                                                                                                                                                                                                                                                                                                                                  |
| A medical and a fine formation:  The 2 cases of the control of the |                                                      |                                                                                            |                           |                                                    | ·                                                  | Table 110 (b)         | . •                                                                         | •                                  |                                                     |                                                       |                         | •                                          | _ ADOUT                                                                                                                                                                                                                                                                                                                                                                                                                                                                                                                                                                                                                                                                                                                                                                                                                                                                                                                                                                                                                                                                                                                                                                                                                                                                                                                                                                                                                                                                                                                                                                                                                                                                                                                                                                                                                                                                                                                                                                                                                                                                                                                       |
| ### And Provided By Provided B |                                                      |                                                                                            | Table 220B (e) (i)        | 76.306m - Phase 1 (West Side)                      | Outdoor Refuse Collection                          | Section 110 (3)       | All outdoor refuse co                                                       | ollection and refuse               | loading areas contained within or                   | Phase 2 - Building Footprint Coverage                 | ge:                     | 936m² / 13,688m² = 6.8%                    | SUNBELT. CONSTRUCTION LTD.                                                                                                                                                                                                                                                                                                                                                                                                                                                                                                                                                                                                                                                                                                                                                                                                                                                                                                                                                                                                                                                                                                                                                                                                                                                                                                                                                                                                                                                                                                                                                                                                                                                                                                                                                                                                                                                                                                                                                                                                                                                                                                    |
| Phase I Load are Without a travel  Phase I Load are Service to the Phase I Load in Service to | Minimum Interior Side Yard Setback, from any Po      | ortion 10.0m                                                                               | Table 220B (e) (ii)       | ,                                                  |                                                    |                       | ·                                                                           |                                    |                                                     |                                                       |                         | ,                                          | Owner:                                                                                                                                                                                                                                                                                                                                                                                                                                                                                                                                                                                                                                                                                                                                                                                                                                                                                                                                                                                                                                                                                                                                                                                                                                                                                                                                                                                                                                                                                                                                                                                                                                                                                                                                                                                                                                                                                                                                                                                                                                                                                                                        |
| Phase 1 Vehicular Parking Information:  Proce Processor State of Control (1985)  Proce |                                                      |                                                                                            |                           | , ,                                                |                                                    |                       |                                                                             |                                    |                                                     | Phase 2 - Concrete Surface & Apror                    | n Coverage:             | 7,446m² / 13,688m² = 54.4%                 | 2489 Sheffield Road, Ottawa, ON K1B 3V6                                                                                                                                                                                                                                                                                                                                                                                                                                                                                                                                                                                                                                                                                                                                                                                                                                                                                                                                                                                                                                                                                                                                                                                                                                                                                                                                                                                                                                                                                                                                                                                                                                                                                                                                                                                                                                                                                                                                                                                                                                                                                       |
| Development Media                                                                                                                                                                                                                                                                                                                                                                                                                                                                                                                                                                                                                                                                                                                                                                                                                                                                                                                                                                                                                                                                                                                                                                                                                                                                                                                                                                                                                                                                                                                                                                                                                                                                                                                                                                                                                                                                                                                                                                                                                                                                                                              |                                                      |                                                                                            | Table 220B (f)            |                                                    |                                                    |                       | (c) screened from vie                                                       | ew by an opaque s                  |                                                     |                                                       |                         |                                            |                                                                                                                                                                                                                                                                                                                                                                                                                                                                                                                                                                                                                                                                                                                                                                                                                                                                                                                                                                                                                                                                                                                                                                                                                                                                                                                                                                                                                                                                                                                                                                                                                                                                                                                                                                                                                                                                                                                                                                                                                                                                                                                               |
| Properties Labor 1982 of the Control 1982 of t | Phase 1 Building Information:                        |                                                                                            |                           | Phase 1 Vehicular Parking Information:             |                                                    |                       |                                                                             | Phase 1 Loading Space Information: |                                                     |                                                       |                         | 2900 Carp Road, Carp, ON K0A 1L0           |                                                                                                                                                                                                                                                                                                                                                                                                                                                                                                                                                                                                                                                                                                                                                                                                                                                                                                                                                                                                                                                                                                                                                                                                                                                                                                                                                                                                                                                                                                                                                                                                                                                                                                                                                                                                                                                                                                                                                                                                                                                                                                                               |
| ### 15 PARCES   15 |                                                      |                                                                                            |                           |                                                    |                                                    |                       | Zonir                                                                       | Zoning Mechanism                   |                                                     |                                                       | Zoning Mechanism        |                                            |                                                                                                                                                                                                                                                                                                                                                                                                                                                                                                                                                                                                                                                                                                                                                                                                                                                                                                                                                                                                                                                                                                                                                                                                                                                                                                                                                                                                                                                                                                                                                                                                                                                                                                                                                                                                                                                                                                                                                                                                                                                                                                                               |
| The first control of the first |                                                      | ,                                                                                          | 'D' Office                | Building 'C' - Heavy Equipment Office Area:        | 188.6m² Gross Floor Area (GF                       | <u>A)</u>             | = 23 spaces Table                                                           | e 101 (N59)                        | Building 'C' - Heavy Equipment Office Area:         | 188.6m² Gross Floor Area (Gl                          | =A)                     | aces Table 111A (b) (III)                  | 19 Roe Street, Carleton Place, ON K7C 0N3                                                                                                                                                                                                                                                                                                                                                                                                                                                                                                                                                                                                                                                                                                                                                                                                                                                                                                                                                                                                                                                                                                                                                                                                                                                                                                                                                                                                                                                                                                                                                                                                                                                                                                                                                                                                                                                                                                                                                                                                                                                                                     |
| Company of the Comp   | Building 'A' - Office Area - Second Floor:           | 381.7m² (4,109ft²)                                                                         | 'D' Office                | Building 'B' - AWP Service Shop Bay:               | 796.8m² Gross Floor Area (GF                       | A)                    | - 20 opuses                                                                 | 0 101 (1100)                       | Building 'B' - AWP Service Shop Bay:                | 796.8m² Gross Floor Area (Gl                          | -<br>=A)                |                                            |                                                                                                                                                                                                                                                                                                                                                                                                                                                                                                                                                                                                                                                                                                                                                                                                                                                                                                                                                                                                                                                                                                                                                                                                                                                                                                                                                                                                                                                                                                                                                                                                                                                                                                                                                                                                                                                                                                                                                                                                                                                                                                                               |
| Mode of the control o | Building 'B' - AWP Service Shop Bay - Mezzanine:     | 142.1m² (1,530ft²)                                                                         | 'F2' Repair Garage        | Building 'B' - AWP Service Shop - Mezzanine        | Storage: 142.1m² Gross Floor Area (GF              | Á)                    |                                                                             |                                    | Building 'B' - AWP Service Shop - Mezzanine S       | Storage: 142.1m² Gross Floor Area (GI                 | -A)                     |                                            | 15 Bridge Street, Almonte, ON K0A 1A0                                                                                                                                                                                                                                                                                                                                                                                                                                                                                                                                                                                                                                                                                                                                                                                                                                                                                                                                                                                                                                                                                                                                                                                                                                                                                                                                                                                                                                                                                                                                                                                                                                                                                                                                                                                                                                                                                                                                                                                                                                                                                         |
| Extraction of the control of the con | Building 'B' - Heavy Equipment Office Area - Ground: | 188.6m² (2,030ft²)                                                                         | 'D' Office                | Building 'C' - Heavy Equipment - Mezzanine S       | Storage: 188.6m² Gross Floor Area (GF              | A)                    |                                                                             |                                    | Building 'C' - Heavy Equipment - Mezzanine St       | orage: 188.6m² Gross Floor Area (GI                   | ĒA)                     |                                            |                                                                                                                                                                                                                                                                                                                                                                                                                                                                                                                                                                                                                                                                                                                                                                                                                                                                                                                                                                                                                                                                                                                                                                                                                                                                                                                                                                                                                                                                                                                                                                                                                                                                                                                                                                                                                                                                                                                                                                                                                                                                                                                               |
| Proposed Service   Early Holds   1900   1900   1900   1900   1900   1900   1900   1900   1900   1900   1900   1900   1900   1900   1900   1900   1900   1900   1900   1900   1900   1900   1900   1900   1900   1900   1900   1900   1900   1900   1900   1900   1900   1900   1900   1900   1900   1900   1900   1900   1900   1900   1900   1900   1900   1900   1900   1900   1900   1900   1900   1900   1900   1900   1900   1900   1900   1900   1900   1900   1900   1900   1900   1900   1900   1900   1900   1900   1900   1900   1900   1900   1900   1900   1900   1900   1900   1900   1900   1900   1900   1900   1900   1900   1900   1900   1900   1900   1900   1900   1900   1900   1900   1900   1900   1900   1900   1900   1900   1900   1900   1900   1900   1900   1900   1900   1900   1900   1900   1900   1900   1900   1900   1900   1900   1900   1900   1900   1900   1900   1900   1900   1900   1900   1900   1900   1900   1900   1900   1900   1900   1900   1900   1900   1900   1900   1900   1900   1900   1900   1900   1900   1900   1900   1900   1900   1900   1900   1900   1900   1900   1900   1900   1900   1900   1900   1900   1900   1900   1900   1900   1900   1900   1900   1900   1900   1900   1900   1900   1900   1900   1900   1900   1900   1900   1900   1900   1900   1900   1900   1900   1900   1900   1900   1900   1900   1900   1900   1900   1900   1900   1900   1900   1900   1900   1900   1900   1900   1900   1900   1900   1900   1900   1900   1900   1900   1900   1900   1900   1900   1900   1900   1900   1900   1900   1900   1900   1900   1900   1900   1900   1900   1900   1900   1900   1900   1900   1900   1900   1900   1900   1900   1900   1900   1900   1900   1900   1900   1900   1900   1900   1900   1900   1900   1900   1900   1900   1900   1900   1900   1900   1900   1900   1900   1900   1900   1900   1900   1900   1900   1900   1900   1900   1900   1900   1900   1900   1900   1900   1900   1900   1900   1900   1900   1900   1900   1900   1900   1900   1900   1900   1900   1900   1900   1900   1900   1900   19   | Building 'C' - Equipment Storage - Ground Floor:     | 373.4m² (4,019ft²)                                                                         |                           | Total Heavy Equipment and Vehicle Sales,           |                                                    |                       | 0.75 = 18 spaces Table                                                      | e 101 (N41)                        | Total All Other Non-Residential Use Loading         | 2 spaces / 2,000-4,999m² GF                           | A = 2,389.6m² GFA x 2 = | 2 spaces Table 113A (d) (V)                | 700 Longpoint Circle, Ottawa, ON K1T 4E9                                                                                                                                                                                                                                                                                                                                                                                                                                                                                                                                                                                                                                                                                                                                                                                                                                                                                                                                                                                                                                                                                                                                                                                                                                                                                                                                                                                                                                                                                                                                                                                                                                                                                                                                                                                                                                                                                                                                                                                                                                                                                      |
| Phase 2 Building Information:    Phase 2 Vehicular Parking Information:   Phase 2 Vehicular Parking Information:   Phase 2 Vehicular Parking Information:   Phase 2 Vehicular Parking Information:   Phase 2 Vehicular Parking Information:   Phase 2 Vehicular Parking Information:   Phase 2 Vehicular Parking Information:   Phase 2 Vehicular Parking Information:   Phase 2 Vehicular Parking Information:   Phase 2 Vehicular Parking Information:   Phase 2 Vehicular Parking Information:   Phase 2 Vehicular Parking Information:   Phase 2 Vehicular Parking Information:   Phase 2 Vehicular Parking Information:   Phase 2 Vehicular Parking Information:   Phase 2 Vehicular Parking Information:   Phase 2 Vehicular Parking Information:   Phase 2 Vehicular Parking Information:   Phase 2 Vehicular Parking Information:   Phase 2 Vehicular Parking Information:   Phase 2 Vehicular Parking Information:   Phase 2 Vehicular Parking Information:   Phase 2 Vehicular Parking Information:   Phase 2 Vehicular Parking Information:   Phase 2 Vehicular Parking Information:   Phase 2 Vehicular Parking Information:   Phase 2 Vehicular Parking Information:   Phase 2 Vehicular Parking Information:   Phase 2 Vehicular Parking Information:   Phase 2 Vehicular Parking Information:   Phase 2 Vehicular Parking Information:   Phase 2 Vehicular Parking Information:   Phase 2 Vehicular Parking Information:   Phase 2 Vehicular Parking Information:   Phase 2 Vehicular Parking Information:   Phase 2 Vehicular Parking Information:   Phase 2 Vehicular Parking Information:   Phase 2 Vehicular Parking Information:   Phase 2 Vehicular Parking Information:   Phase 2 Vehicular Parking Information:   Phase 2 Vehicular Parking Information:   Phase 2 Vehicular Parking Information:   Phase 2 Vehicular Parking Information:   Phase 2 Vehicular Parking Information:   Phase 2 Vehicular Parking Information:   Phase 2 Vehicular Parking Information:   Phase 2 Vehicular Parking Information:   Phase 2 Vehicular Parking Information:   Phase 2 Vehicular Parking Information:   Phas | ,                                                    | ,                                                                                          | (Mid-point of roof slope) |                                                    |                                                    | 51 standard snaces @  | 2 9m v 5 2m                                                                 |                                    |                                                     |                                                       | of: 2 standard space    | ces @ 3 5m x 7 0m                          |                                                                                                                                                                                                                                                                                                                                                                                                                                                                                                                                                                                                                                                                                                                                                                                                                                                                                                                                                                                                                                                                                                                                                                                                                                                                                                                                                                                                                                                                                                                                                                                                                                                                                                                                                                                                                                                                                                                                                                                                                                                                                                                               |
| Phase 2 Building Information:  Phase 2 Building Information:  Phase 2 Loading Space Information:  Phase 3 Loading Space Information:  Phase 2 Loading Space Information:  Phase 3 Loading Space Information:  Phase 4 Loading Space Information:  Phase 3 Loading Space Information:  Phase 4 Loading Space Information:  Phase 5 Loading Space Information:  Phase 6 Loading Space Information:  Phase 7 Loading Space Information:  Phase 7 Loading Space Information:  Phase 7 Loading Space Information:  Phas | Number of Storeys:                                   | (2) above grade                                                                            |                           | Total Friase F Building - Verilcular Farking Fr    | = 37 spaces consisting of.                         | 1 van accessible Type | e 'A' space @ 3.4m x 5.2m                                                   |                                    |                                                     |                                                       |                         |                                            | 210 Prescott Street, Kemptville, ON K0G 1J0                                                                                                                                                                                                                                                                                                                                                                                                                                                                                                                                                                                                                                                                                                                                                                                                                                                                                                                                                                                                                                                                                                                                                                                                                                                                                                                                                                                                                                                                                                                                                                                                                                                                                                                                                                                                                                                                                                                                                                                                                                                                                   |
| Process Place 2 Balking                                                                                                                                                                                                                                                                                                                                                                                                                                                                                                                                                                                                                                                                                                                                                                                                                                                                                                                                                                                                                                                                                                                                                                                                                                                                                                                                                                                                                                                                                                                                                                                                                                                                                                                                                                                                                                                                                                                                                                                                                                                                                                        |                                                      |                                                                                            |                           | Additional Phase 1 Building - Equipment Park       | ing Provided: = 91 spaces consisting of:           | 91 oversized spaces @ | 9 4.0m x 10.0m                                                              |                                    | Additional Phase 1 Building Loading Provided:       | = 1 space consisting of:                              | 1 heavy duty po         | rtable equipment loading ramp              |                                                                                                                                                                                                                                                                                                                                                                                                                                                                                                                                                                                                                                                                                                                                                                                                                                                                                                                                                                                                                                                                                                                                                                                                                                                                                                                                                                                                                                                                                                                                                                                                                                                                                                                                                                                                                                                                                                                                                                                                                                                                                                                               |
| Progress (1996) International Progre | Phase 2 Building Information:                        |                                                                                            |                           | Phase 2 Vehicular Parking Information:             |                                                    |                       |                                                                             |                                    | Phase 2 Loading Space Information:                  |                                                       |                         |                                            | 5871 Hugh Crescent, Ottawa, ON K0A 2W0                                                                                                                                                                                                                                                                                                                                                                                                                                                                                                                                                                                                                                                                                                                                                                                                                                                                                                                                                                                                                                                                                                                                                                                                                                                                                                                                                                                                                                                                                                                                                                                                                                                                                                                                                                                                                                                                                                                                                                                                                                                                                        |
| Company   Comp   | Proposed Phase 2 Building                            |                                                                                            | Occupancy Type            | Proposed Phase 2 Building - Vehicular Parkir       | g Requirements                                     |                       | Zonir                                                                       | ng Mechanism                       | Proposed Phase 2 Building - Loading Space R         | equirements                                           |                         | Zoning Mechanism                           |                                                                                                                                                                                                                                                                                                                                                                                                                                                                                                                                                                                                                                                                                                                                                                                                                                                                                                                                                                                                                                                                                                                                                                                                                                                                                                                                                                                                                                                                                                                                                                                                                                                                                                                                                                                                                                                                                                                                                                                                                                                                                                                               |
| Some Code (as) Speed of the Control of the Code (as) Speed of the Co |                                                      |                                                                                            |                           |                                                    |                                                    |                       | paces Table                                                                 | e 101 (N59)                        |                                                     |                                                       |                         | = 0 spaces Table 111A (b) (II)             |                                                                                                                                                                                                                                                                                                                                                                                                                                                                                                                                                                                                                                                                                                                                                                                                                                                                                                                                                                                                                                                                                                                                                                                                                                                                                                                                                                                                                                                                                                                                                                                                                                                                                                                                                                                                                                                                                                                                                                                                                                                                                                                               |
| Table 105 Act of 1900 Page 20 Adding date 1 Seek of 1900 Page 20 Adding legist Page 20 Adding 1900 | Service Shop Bay - Ground Floor:                     | 743.7m² (8,005ft²)                                                                         | 'F2' Repair Garage        | , , , , , , , , , , , , , , , , , , ,              |                                                    | ,                     |                                                                             |                                    |                                                     |                                                       |                         |                                            | WESCAR LANE                                                                                                                                                                                                                                                                                                                                                                                                                                                                                                                                                                                                                                                                                                                                                                                                                                                                                                                                                                                                                                                                                                                                                                                                                                                                                                                                                                                                                                                                                                                                                                                                                                                                                                                                                                                                                                                                                                                                                                                                                                                                                                                   |
| Name of Surveys:  (i) above a unadar of the control |                                                      |                                                                                            | F2 Repair Garage          | Total Heavy Equipment and Vehicle Sales,           |                                                    |                       | 75 = 7 spaces Table                                                         | e 101 (N41)                        | Total All Other Non-Residential Use Loading         |                                                       |                         | aces Table 113A (d) (III)                  |                                                                                                                                                                                                                                                                                                                                                                                                                                                                                                                                                                                                                                                                                                                                                                                                                                                                                                                                                                                                                                                                                                                                                                                                                                                                                                                                                                                                                                                                                                                                                                                                                                                                                                                                                                                                                                                                                                                                                                                                                                                                                                                               |
| Additional Product Staking Injuremor Parking Provides: 32 spaces consisting or | Proposed Phase 2 Building Height:                    | 7.352m (±24'-1")                                                                           | (Mid-point of roof slope) |                                                    | •                                                  | 22 standard spaces @  | 2.0m v 5.2m                                                                 |                                    |                                                     |                                                       | of: 1 atandard ana      | oo @ 2 Em v 7 Om                           | De la Royal de la |
| ## Place 1 Bicycle Parking Information:    Symbol Legend:                                                                                                                                                                                                                                                                                                                                                                                                                                                                                                                                                                                                                                                                                                                                                                                                                                                                                                                                                                                                                                                                                                                                                                                                                                                                                                                                                                                                                                                                                                                                                                                                                                                                                                                                                                                                                                                                                                                                                                                                                                                                      | Number of Storeys:                                   | (1) above grade                                                                            |                           | Total Fliase 2 building - Vehiculai Faiking Fl     | = 23 spaces consisting or.                         | , -                   |                                                                             |                                    | Total Filase 2 building - Loading Spaces Flovi      | ded. = 1 loading space consisting c                   |                         | <del>-</del>                               | SITE                                                                                                                                                                                                                                                                                                                                                                                                                                                                                                                                                                                                                                                                                                                                                                                                                                                                                                                                                                                                                                                                                                                                                                                                                                                                                                                                                                                                                                                                                                                                                                                                                                                                                                                                                                                                                                                                                                                                                                                                                                                                                                                          |
| ACCESSIBLE PARKING SIGN (APS)  FIRE ACCESS  ROUTE SIGN (FARS)  |                                                      |                                                                                            |                           | Additional Phase 2 Building - Equipment Park       | ing Provided: = 32 spaces consisting of:           | 32 oversized spaces @ | 9 4.0m x 10.0m                                                              |                                    |                                                     |                                                       |                         | <u> </u>                                   |                                                                                                                                                                                                                                                                                                                                                                                                                                                                                                                                                                                                                                                                                                                                                                                                                                                                                                                                                                                                                                                                                                                                                                                                                                                                                                                                                                                                                                                                                                                                                                                                                                                                                                                                                                                                                                                                                                                                                                                                                                                                                                                               |
| SIGNATION STEELANGE WINDS SECOND FOR PASS AND  |                                                      |                                                                                            |                           | O/A CONCRETE SLAB                                  |                                                    |                       |                                                                             |                                    | <u> </u>                                            |                                                       |                         | Symbol Legend:                             | Project North Arrow:                                                                                                                                                                                                                                                                                                                                                                                                                                                                                                                                                                                                                                                                                                                                                                                                                                                                                                                                                                                                                                                                                                                                                                                                                                                                                                                                                                                                                                                                                                                                                                                                                                                                                                                                                                                                                                                                                                                                                                                                                                                                                                          |
| ## ACCESSIBLE PARKING SIGN (APS)  FIRE ACCESS  ROUTE SIGN (FARS)  **Outhor Sign (APS)  **Outh | 200                                                  | 2                                                                                          | 20                        | 143<br>38 75                                       |                                                    | 143                   | BASE PLATE ANCHORED INT<br>CONCRETE SLAB BASE BELO                          | TO<br>.OW.                         |                                                     |                                                       | Zoning Mechanism        |                                            |                                                                                                                                                                                                                                                                                                                                                                                                                                                                                                                                                                                                                                                                                                                                                                                                                                                                                                                                                                                                                                                                                                                                                                                                                                                                                                                                                                                                                                                                                                                                                                                                                                                                                                                                                                                                                                                                                                                                                                                                                                                                                                                               |
| ACCESSIBLE FIRE ACCESS ROUTE SIGN (APS)  FIRE ACCESS BLE PARKING SIGN (APS)  FIRE ACCESS ROUTE S | 300                                                  | 31                                                                                         | 50                        |                                                    | 3150 3150                                          | 19<br>9               |                                                                             |                                    | Building 'C' - Heavy Equipment Office Area:         | 188.6m <sup>2</sup> Gross Floor Area (GFA)            | Table 111A (e)          |                                            |                                                                                                                                                                                                                                                                                                                                                                                                                                                                                                                                                                                                                                                                                                                                                                                                                                                                                                                                                                                                                                                                                                                                                                                                                                                                                                                                                                                                                                                                                                                                                                                                                                                                                                                                                                                                                                                                                                                                                                                                                                                                                                                               |
| Building 19: AWP Service Shop - Mezzanine Storage:  FIRE ROUTE  WE SHOW THE STORE HOLD SHOW THE STORE HOLD SHOW THE STORE HOLD AND SHOW THE STORE HOLD |                                                      |                                                                                            |                           | 88 19 19 18                                        |                                                    | <u> </u>              | TREATED WOOD BOARDS. N                                                      | NAIL BOARDS                        | , , ,                                               | = 952.0m <sup>2</sup> GFA / 250m <sup>2</sup> x 1     | ( )                     | Denotes Mezzanine Area                     |                                                                                                                                                                                                                                                                                                                                                                                                                                                                                                                                                                                                                                                                                                                                                                                                                                                                                                                                                                                                                                                                                                                                                                                                                                                                                                                                                                                                                                                                                                                                                                                                                                                                                                                                                                                                                                                                                                                                                                                                                                                                                                                               |
| Building S - AWF Service Shop - Mezzanine Storage:  OMMERCIAL WASTE  OMMER |                                                      |                                                                                            | <b>2)</b>                 |                                                    | DUMPSTER* (BY OTHERS)  Q. (BY OTHERS)              |                       | TOP & BOTTOM RAILS ANCH<br>STEEL POSTS & ENSURE TH                          | HORED TO<br>HAT THERE              |                                                     |                                                       |                         | Denotes Concrete Surface                   |                                                                                                                                                                                                                                                                                                                                                                                                                                                                                                                                                                                                                                                                                                                                                                                                                                                                                                                                                                                                                                                                                                                                                                                                                                                                                                                                                                                                                                                                                                                                                                                                                                                                                                                                                                                                                                                                                                                                                                                                                                                                                                                               |
| ACCESSIBLE PARKING SIGN (APS)  FIRE ACCESS ROUTE SIGN (FARS)  Signage Notes:   |                                                      | 99                                                                                         |                           | 2250<br>7830 TAN                                   | . 4                                                | 2476                  | ARE NO GAPS BETWEEN TH                                                      | HE BOARDS.                         | Building 'B' - AWP Service Shop - Mezzanine S       | Storage: 142.1m <sup>2</sup> Gross Floor Area (GFA)   |                         | - Denotes Rip Rap Ground Cover             |                                                                                                                                                                                                                                                                                                                                                                                                                                                                                                                                                                                                                                                                                                                                                                                                                                                                                                                                                                                                                                                                                                                                                                                                                                                                                                                                                                                                                                                                                                                                                                                                                                                                                                                                                                                                                                                                                                                                                                                                                                                                                                                               |
| ACCESSIBLE PARKING SIGN (APS)  FIRE ACCESS BLE PARKING SIGN (APS)  FIRE ACCESS SIGNAGE NOTES:  19 3150 3150 3150 19  38 75  Denotes Offen Astandard 6-Yard 1830mm [M] x 1524mm [D] x 1830mm [M] DUMPSTER.  19 3150 3150 3150 3150 3150 3150 3150 3150                                                                                                                                                                                                                                                                                                                                                                                                                                                                                                                                                                                                                                                                                                                                                                                                                                                                                                                                                                                                                                                                                                                                                                                                                                                                                                                                                                                                                                                                                                                                                                                                                                                                                                                                                                                                                                                                          | BY PERMIT                                            | RO                                                                                         | UTE                       |                                                    |                                                    | 4200 A200 CRE         |                                                                             |                                    | Building 'C' - Equipment Storage:                   | 373.4m <sup>2</sup> Gross Floor Area (GFA)            | T 11 4444 ()            | Denotes Clear Storie Ground Cover          | Actual North Arrow:                                                                                                                                                                                                                                                                                                                                                                                                                                                                                                                                                                                                                                                                                                                                                                                                                                                                                                                                                                                                                                                                                                                                                                                                                                                                                                                                                                                                                                                                                                                                                                                                                                                                                                                                                                                                                                                                                                                                                                                                                                                                                                           |
| ACCESSIBLE PARKING SIGN (APS)  FIRE ACCESS BLE Building - Bicycle Parking Required: 19 3150 3150 19 BOARDS & SIGN (BPS NOT SPECIAL PRAME W) 19 3150 3150 3150 19 BOARDS & SIGN (BPS NOT SPECIAL PRAME W) 19 3150 3150 3150 19 BOARDS & SIGN (BPS NOT SPECIAL PRAME W) 19 3150 3150 3150 19 BOARDS & SIGN (BPS NOT SPECIAL PRAME W) 10 MINISTER SIZE SHOWN IS BASED OFF A STANDARD 6-YARD 1830mm [W] x 1524mm [D] x 1830mm [W] x 1830mm [W] x | ONLY                                                 | 4                                                                                          | <b>&gt;</b> )             | ē                                                  |                                                    | 0/A C                 | (6) 1450mm WIDE x 2000mm F                                                  | HIGH DOORS                         |                                                     | = 2,389.6m <sup>2</sup> GFA / 1,500m <sup>2</sup> x 1 | Table 111A (I)          | - Denotes Perennial Ground Cover           | as Assoc                                                                                                                                                                                                                                                                                                                                                                                                                                                                                                                                                                                                                                                                                                                                                                                                                                                                                                                                                                                                                                                                                                                                                                                                                                                                                                                                                                                                                                                                                                                                                                                                                                                                                                                                                                                                                                                                                                                                                                                                                                                                                                                      |
| ACCESSIBLE PARKING SIGN (APS)  FIRE ACCESS  ROUTE SIGN (FARS)  SIGNAGE NOTES:  OA SIGN COLORS SIGN (APS)  OA SIGN COLORS SIGN (APS)  FIRE ACCESS  A 10 mm Pressure TREATED WOOD BOARD 3 & ENSURE THAT THE WOOD BOARD 3 &  |                                                      |                                                                                            |                           |                                                    |                                                    | 156                   | STEEL ANGLE W/ CROSS BRACE FRAME OVER PRESSURE TREATED WOOD                 | RACE FRAME                         |                                                     | red: = 6 bicycle parking spaces                       |                         | - Denotes Ornamental Grass Ground<br>Cover | A CONTRACTOR OF |
| PARKING SIGN (APS)  **DUMPSTER SIZE SHOWN IS BASED OFF A STANDARD 6-YARD 1830mm [W] x 1524mm [D] x 1830mm [W] x 1830mm [W] x 1524mm [D] x 1830mm [W] | ACCESSIBLE                                           |                                                                                            |                           | - <del>                                     </del> | 3150 3150                                          | 19<br>5 38            | BUCK. CONCEAL FRAME W/<br>140mm PRESSURE TREATED<br>BOARDS & ENSURE THAT TH | 19mm x<br>D WOOD<br>HERE ARE NO    | Total Phase 1 Building - Bicycle Parking Provid     |                                                       | ack                     |                                            | LAX THITECTS 7                                                                                                                                                                                                                                                                                                                                                                                                                                                                                                                                                                                                                                                                                                                                                                                                                                                                                                                                                                                                                                                                                                                                                                                                                                                                                                                                                                                                                                                                                                                                                                                                                                                                                                                                                                                                                                                                                                                                                                                                                                                                                                                |
| SIGNAGE NOTES:  9714  19mm x 140mm VERTICAL PRESSURE                                                                                                                                                                                                                                                                                                                                                                                                                                                                                                                                                                                                                                                                                                                                                                                                                                                                                                                                                                                                                                                                                                                                                                                                                                                                                                                                                                                                                                                                                                                                                                                                                                                                                                                                                                                                                                                                                                                                                                                                                                                                           | PARKING SIGN (APS)                                   | ROUTE SI                                                                                   | GN (FARS)                 |                                                    | A STANDARD 6-YARD 1830mm [W] x 1524mm [D] x 1830mm | [H] DUMPSTER.         |                                                                             |                                    |                                                     |                                                       |                         |                                            | LIGENCE LIGENCE                                                                                                                                                                                                                                                                                                                                                                                                                                                                                                                                                                                                                                                                                                                                                                                                                                                                                                                                                                                                                                                                                                                                                                                                                                                                                                                                                                                                                                                                                                                                                                                                                                                                                                                                                                                                                                                                                                                                                                                                                                                                                                               |
| TRATED WOOD DOADDS NAIL DOADDS 1 1                                                                                                                                                                                                                                                                                                                                                                                                                                                                                                                                                                                                                                                                                                                                                                                                                                                                                                                                                                                                                                                                                                                                                                                                                                                                                                                                                                                                                                                                                                                                                                                                                                                                                                                                                                                                                                                                                                                                                                                                                                                                                             |                                                      |                                                                                            |                           | 9714                                               |                                                    |                       | 19mm x 140mm VERTICAL PR                                                    | TICAL PRESSURE                     |                                                     |                                                       |                         |                                            | 5450                                                                                                                                                                                                                                                                                                                                                                                                                                                                                                                                                                                                                                                                                                                                                                                                                                                                                                                                                                                                                                                                                                                                                                                                                                                                                                                                                                                                                                                                                                                                                                                                                                                                                                                                                                                                                                                                                                                                                                                                                                                                                                                          |
| GALVANIZED STEEL POST SET IN A 45/mm of TO 610mm     25 25 25 50 25 25 10 A 45/mm of TO 610mm     Architect:                                                                                                                                                                                                                                                                                                                                                                                                                                                                                                                                                                                                                                                                                                                                                                                                                                                                                                                                                                                                                                                                                                                                                                                                                                                                                                                                                                                                                                                                                                                                                                                                                                                                                                                                                                                                                                                                                                                                                                                                                   | 300                                                  | ALUMINUM AND MOUNTED ON A PERMANENT 60mm Ø GALVANIZED STEEL POST SET IN A 457mm Ø TO 610mm |                           | 25 50 25 25 50 25 25 50 25                         |                                                    |                       | TO 38mm x 140mm PRESSURE TREATED                                            | RE TREATED HORED TO                | Phase 2 Bicycle Parkin                              | g Information:                                        |                         | Truck Access Route                         | Architect:                                                                                                                                                                                                                                                                                                                                                                                                                                                                                                                                                                                                                                                                                                                                                                                                                                                                                                                                                                                                                                                                                                                                                                                                                                                                                                                                                                                                                                                                                                                                                                                                                                                                                                                                                                                                                                                                                                                                                                                                                                                                                                                    |