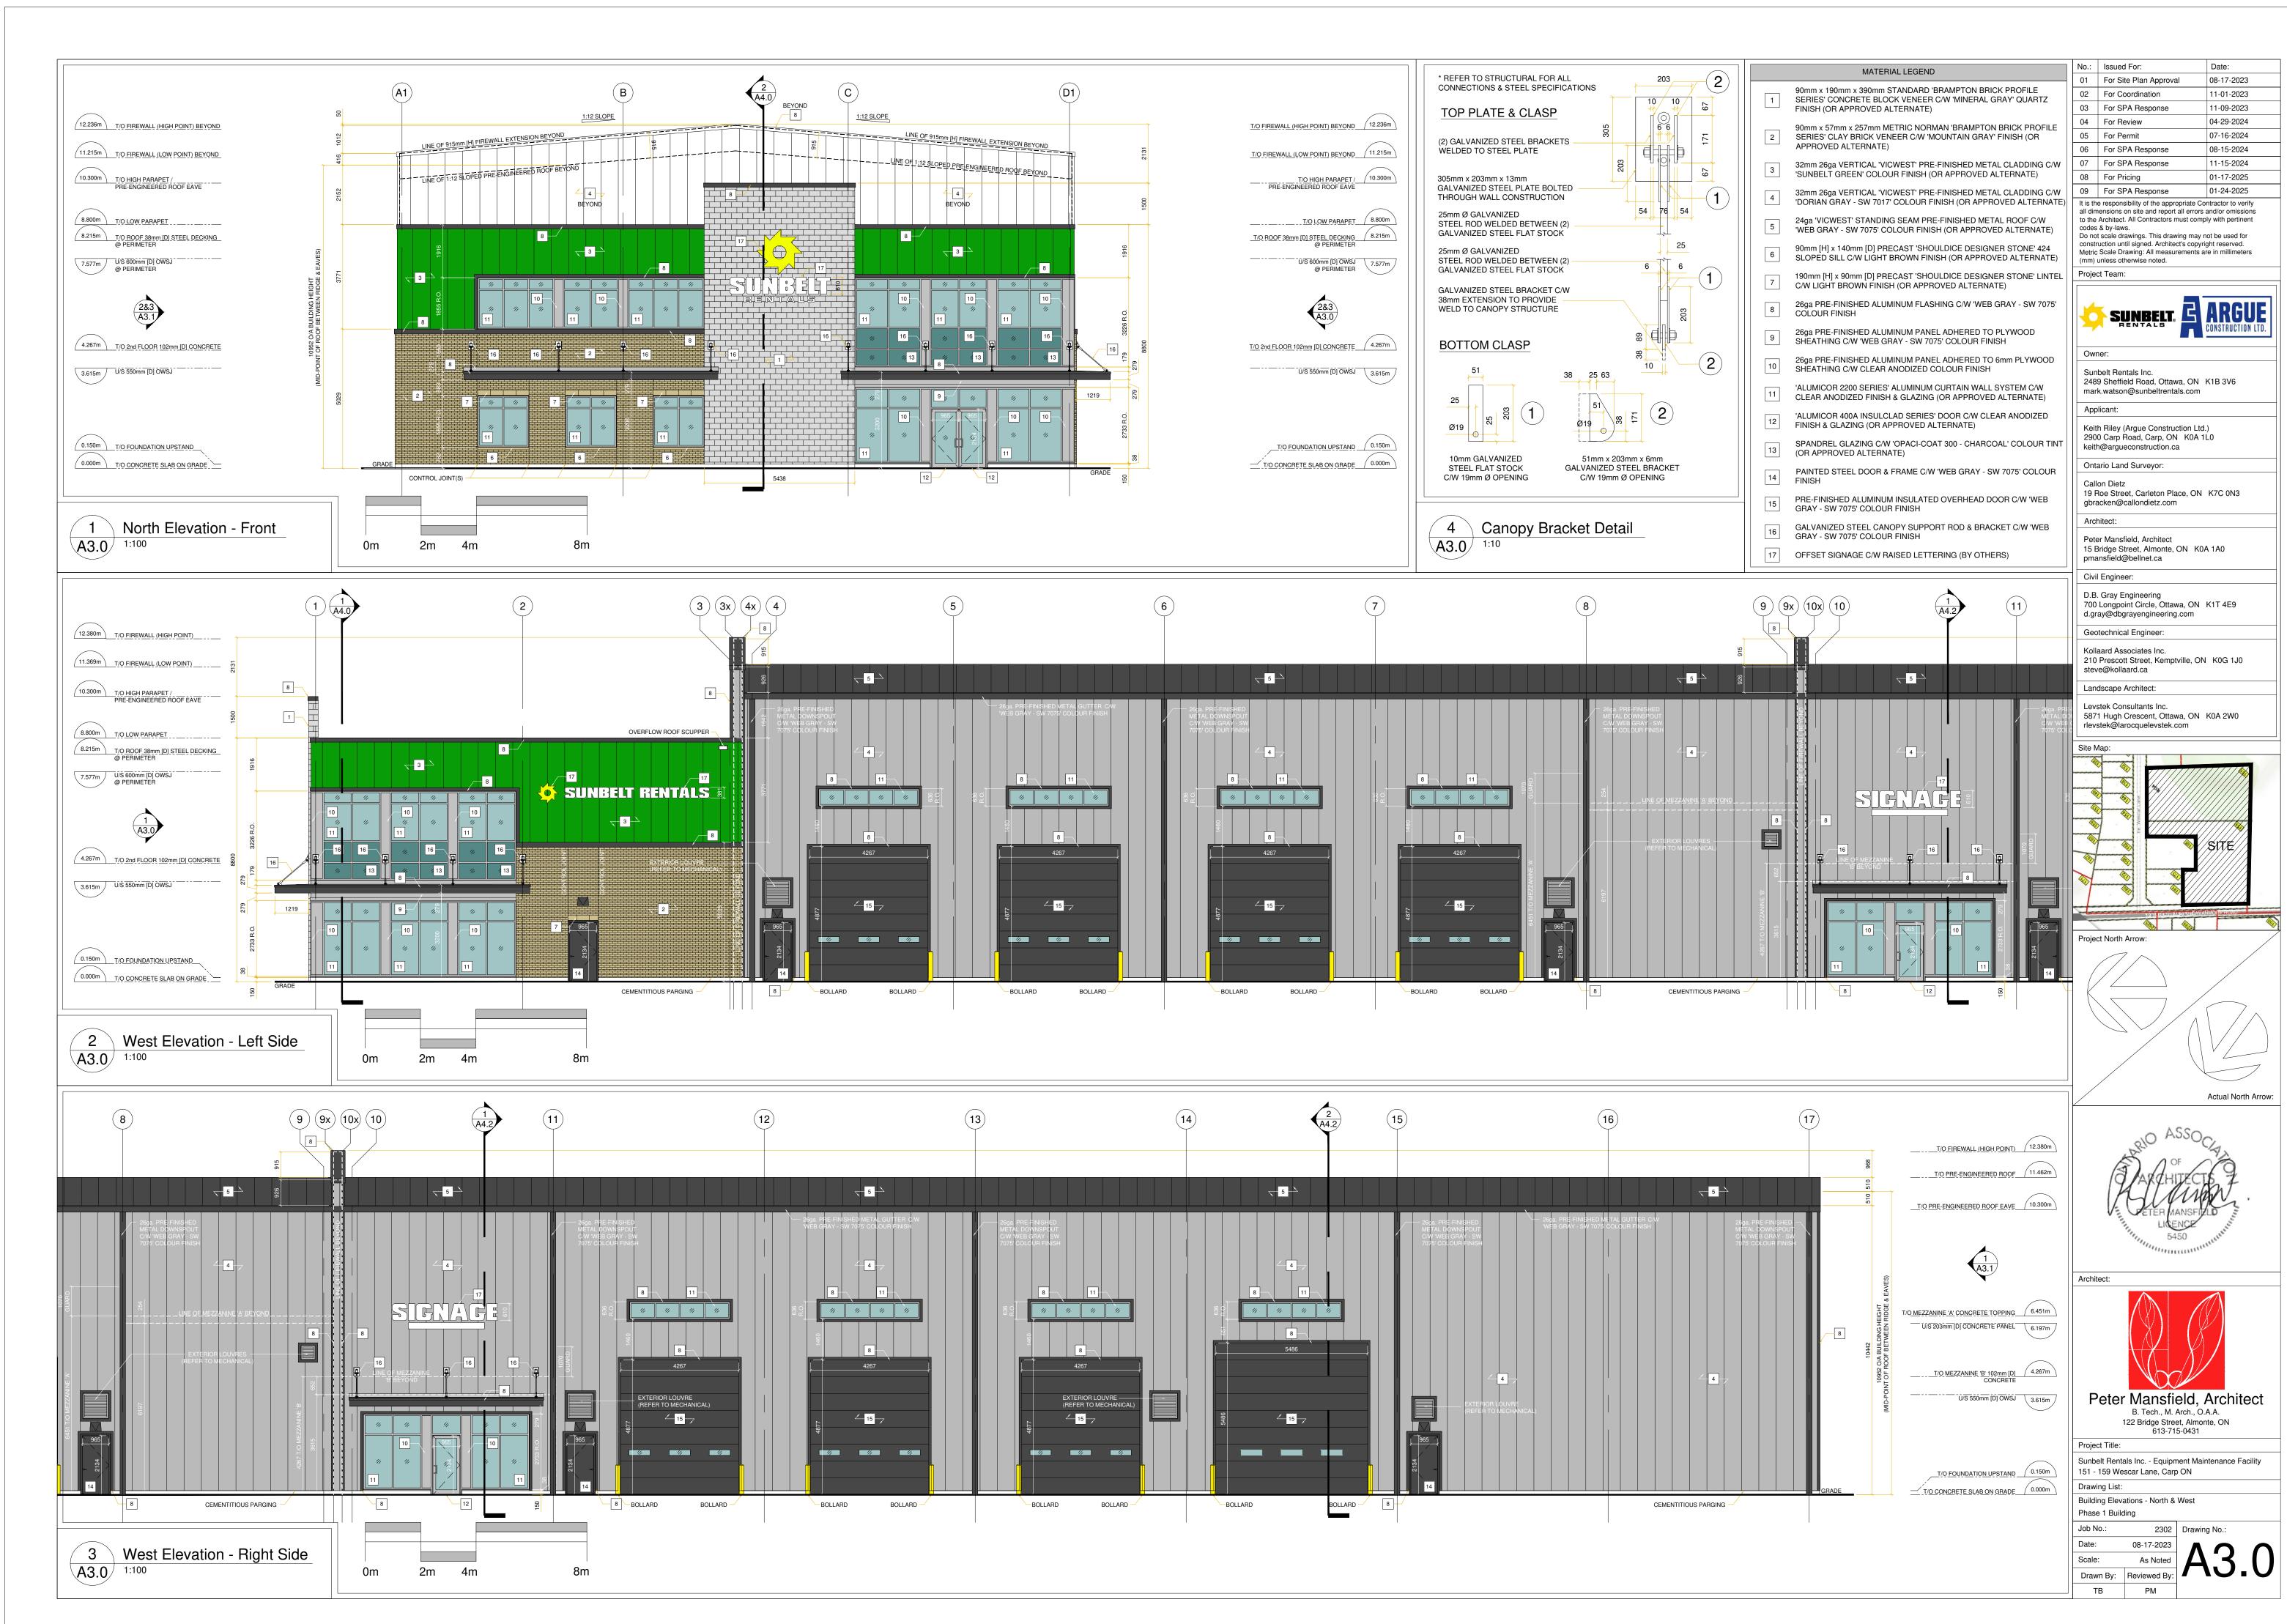

p Bay: 192.2m² Gross Floor Area (GFA) 1 space / 1,500m² GFA Service Shop - Mezzanine Storage: Total All Other Non-Residential Use Bicycle  $= 935.9 \text{m}^2 \text{ GFA} / 1,500 \text{m}^2 \text{ x } 1$ Parking Required:

Total Phase 2 Building - Bicycle Parking Required: Total Phase 2 Building - Bicycle Parking Provided: = 2 bicycle parking spaces = 7 bicycle parking spaces in:

(1) 'Maglin MBR300' 7-ring bicycle rack with 0.6m x 1.8m of space per bicycle

= 1 space

3 Site Statistics

2 Garbage Enclosure Details
A1.1 1:75

SADDLE & 450mm HIGH HEAVY DUTY STEEL CANE BOLTS —

10.0m [L] x 4.2m [W] CONCRETE SLAB BASE

(3) HEAVY DUTY STEEL HINGE HASPS

(6) HEAVY DUTY STEEL 'D' STYLE PULL HANDLES

(6) HEAVY DUTY CASTORS C/W 63mm WIDE STEEL

& GRANULAR FILL

0 9 0

1 Signage Details
A1.1 1:10



File No. D07-12-24-0105 / Plan No. 19219



File No. D07-12-24-0105 / Plan No. 19219



File No. D07-12-24-0105 / Plan No. 19219