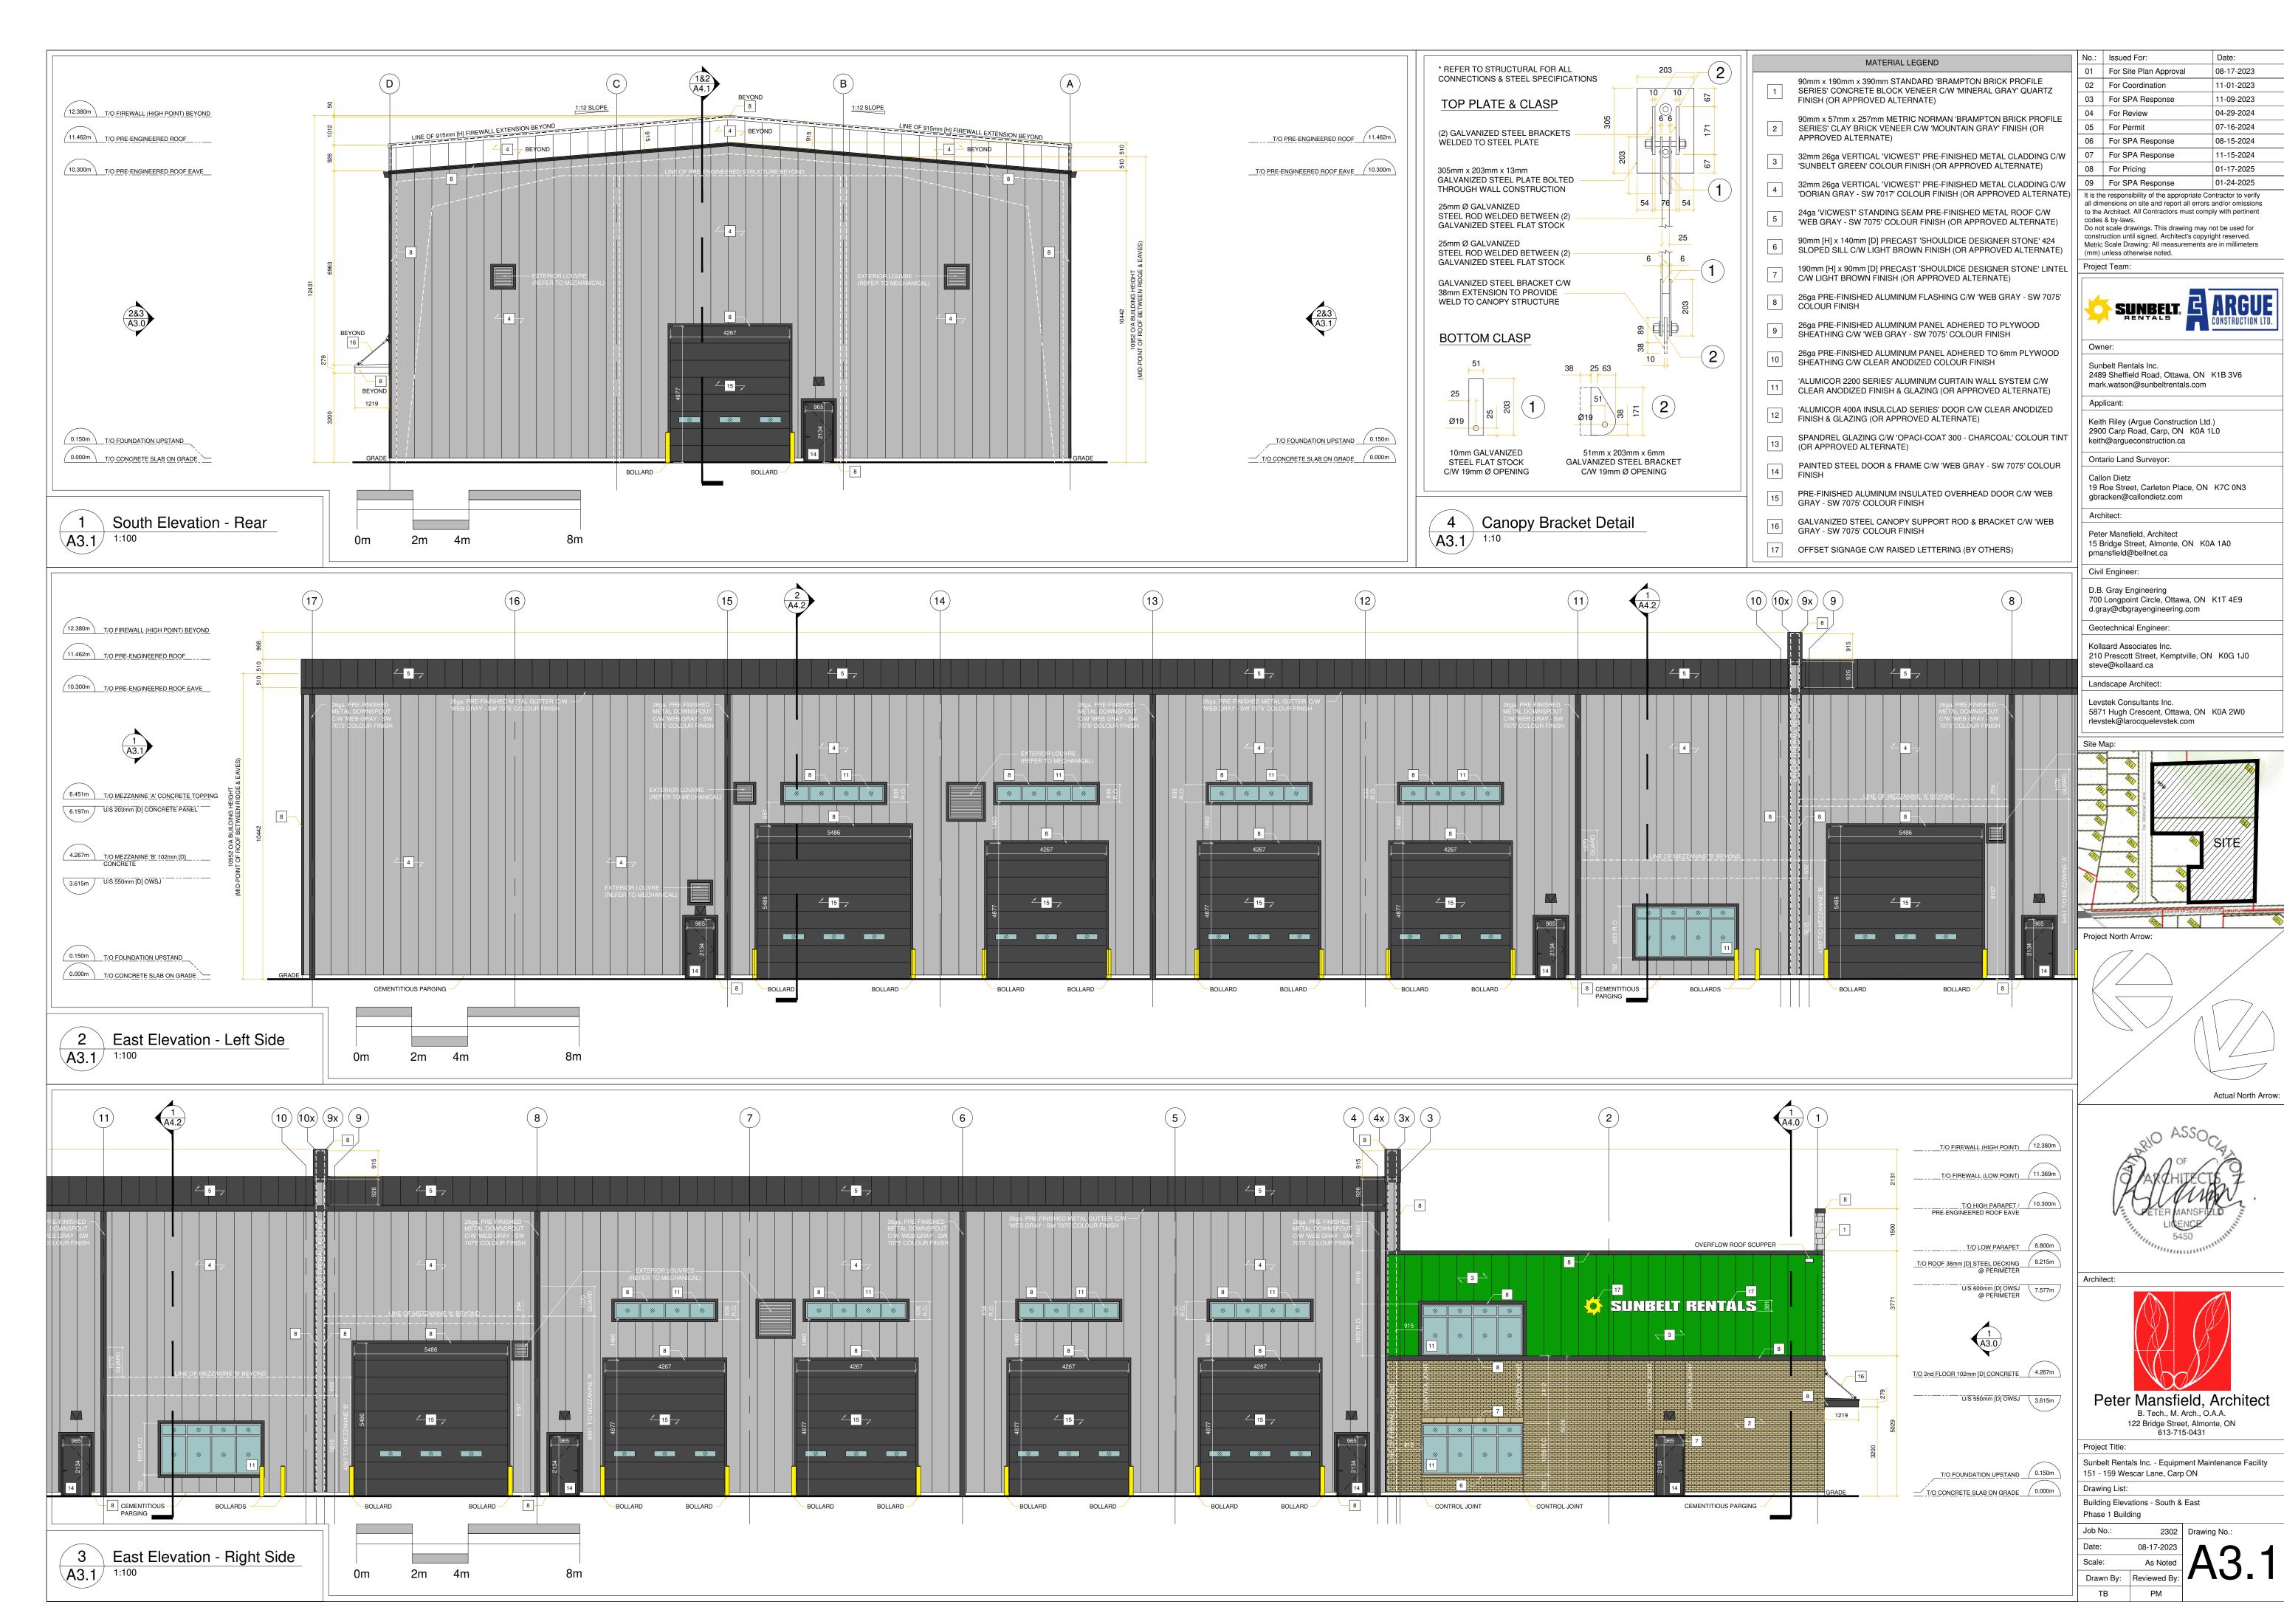

e / 1,500m² GFA Service Shop - Mezzanine Storage: Total All Other Non-Residential Use Bicycle  $= 935.9 \text{m}^2 \text{ GFA} / 1,500 \text{m}^2 \text{ x } 1$ Parking Required:

Total Phase 2 Building - Bicycle Parking Required: Total Phase 2 Building - Bicycle Parking Provided: = 2 bicycle parking spaces = 7 bicycle parking spaces in:

(1) 'Maglin MBR300' 7-ring bicycle rack with 0.6m x 1.8m of space per bicycle

= 1 space

3 Site Statistics

2 Garbage Enclosure Details
A1.1 1:75

SADDLE & 450mm HIGH HEAVY DUTY STEEL CANE BOLTS —

10.0m [L] x 4.2m [W] CONCRETE SLAB BASE

(3) HEAVY DUTY STEEL HINGE HASPS

(6) HEAVY DUTY STEEL 'D' STYLE PULL HANDLES

(6) HEAVY DUTY CASTORS C/W 63mm WIDE STEEL

& GRANULAR FILL

0 9 0

1 Signage Details
A1.1 1:10



File No. D07-12-24-0105 / Plan No. 19219



File No. D07-12-24-0105 / Plan No. 19219



File No. D07-12-24-0105 / Plan No. 19219