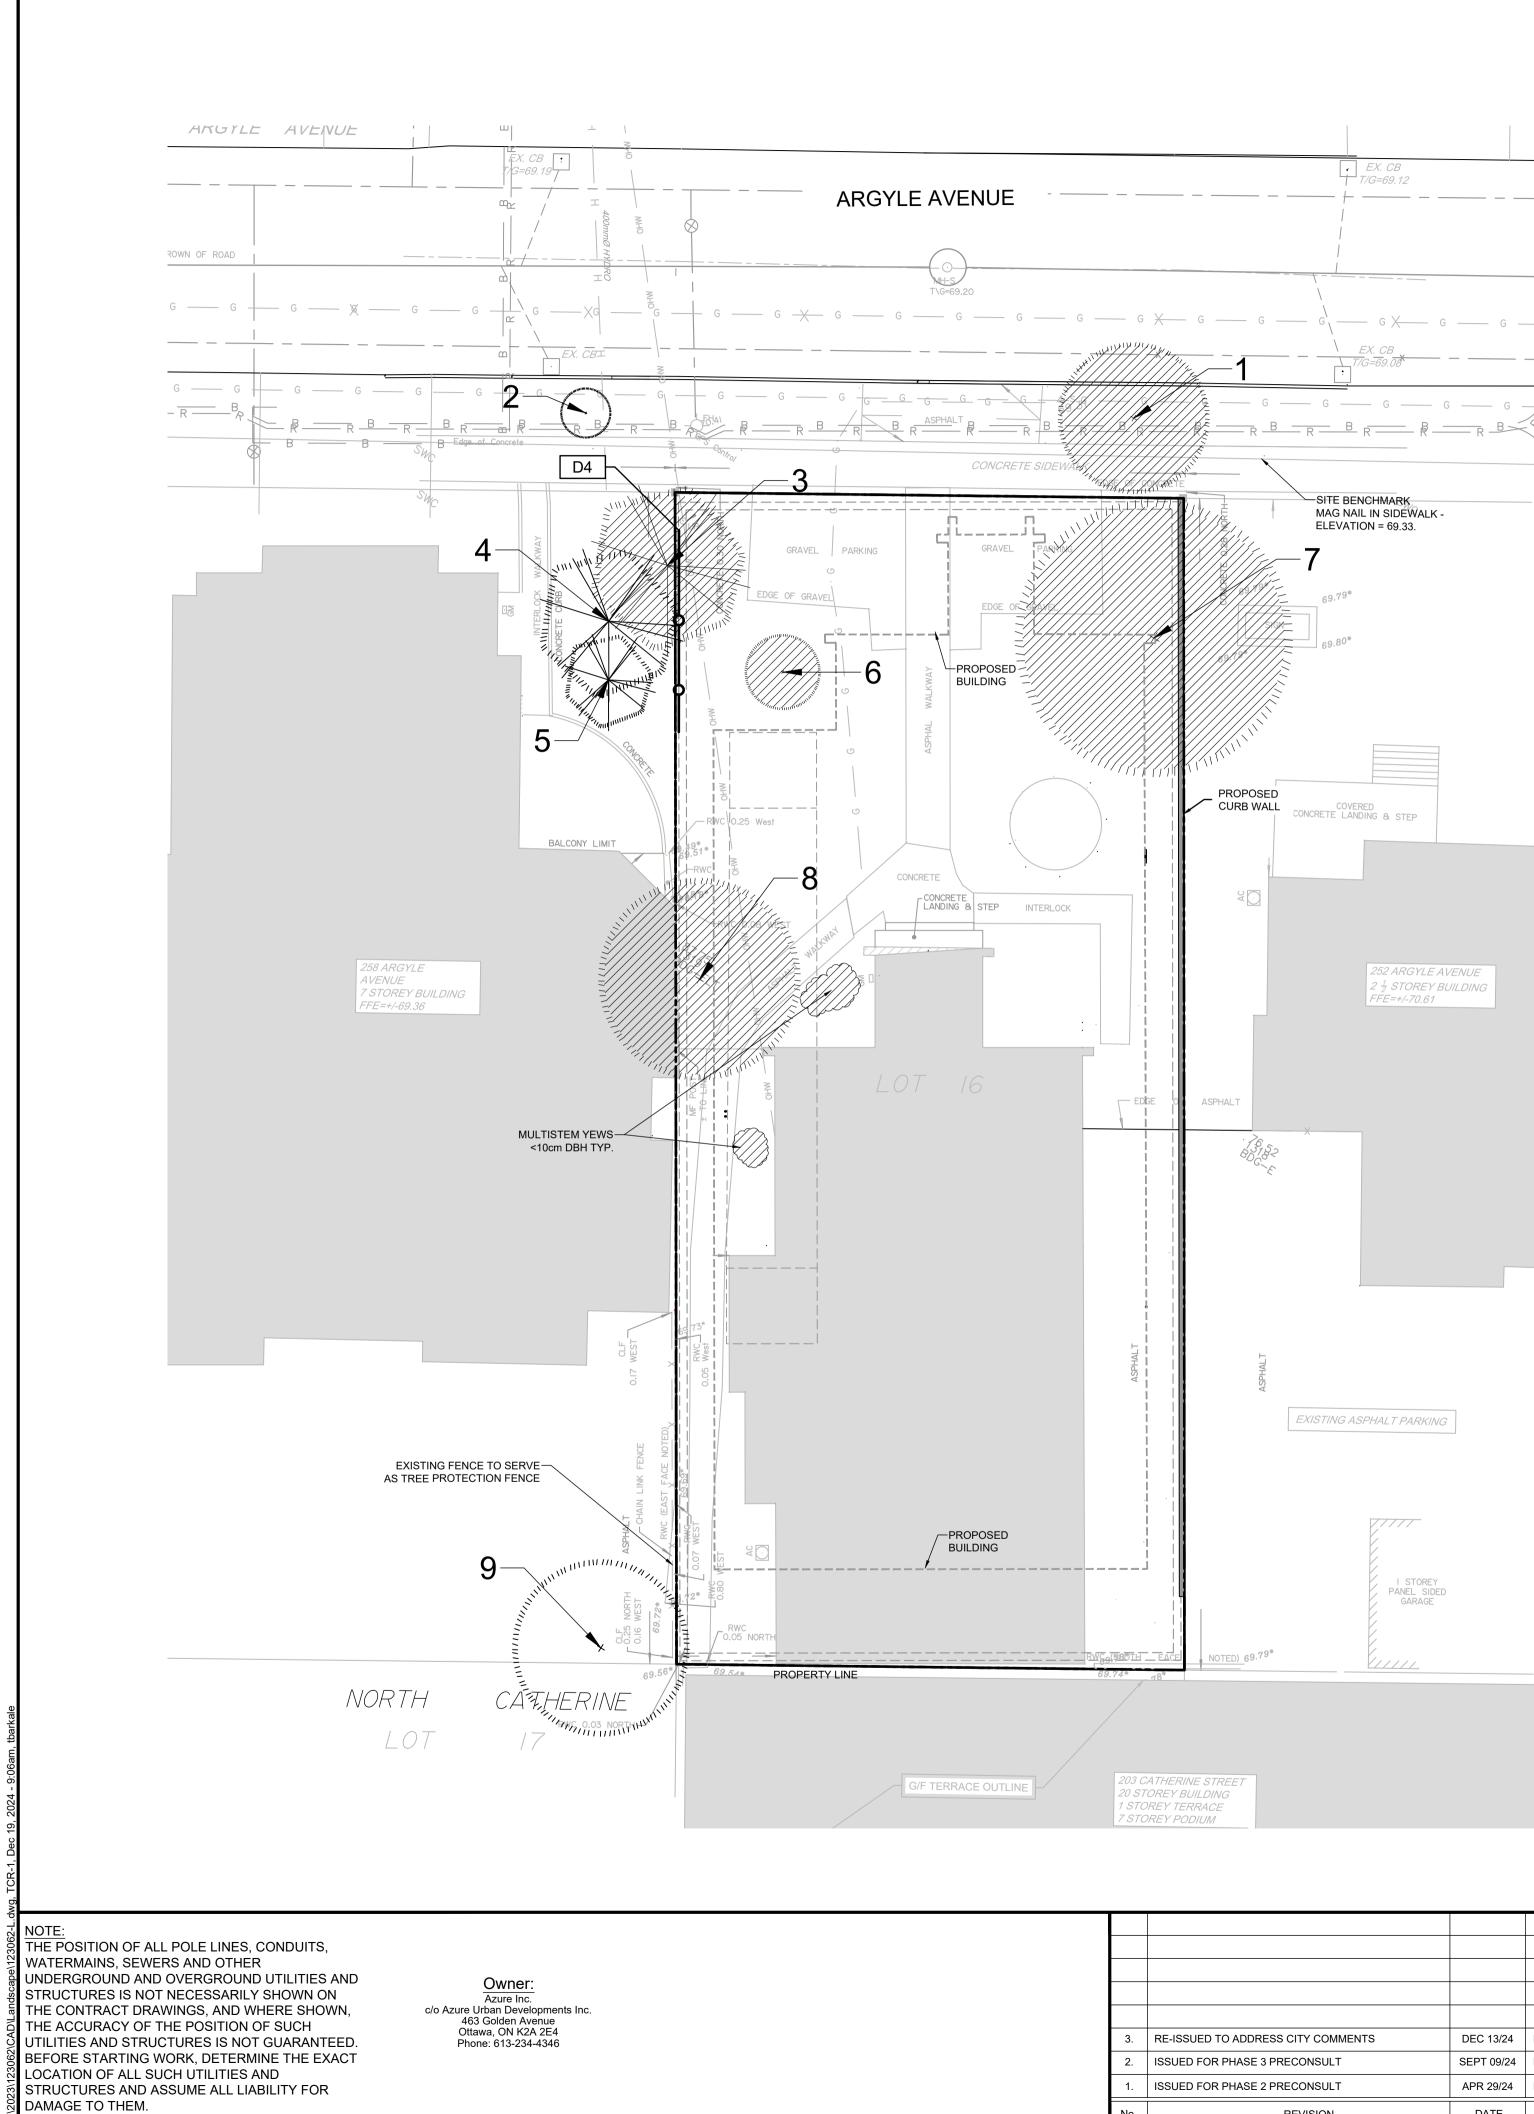

## EXISTING TREE INVENTORY:

20mm or larger should be cut at right angles with clean, sharp

horticultural tools without tearing, crushing, or pulling. Refer to

City of Ottawa Specification S.P. F-8011 Tree Protection,

| lo.    | Botanical Name   | Common Name                                                 | DBH (cm)    | CRZ (m)               | Condition                                     | Owner                        | Remarks                                   | Recomm.    |
|--------|------------------|-------------------------------------------------------------|-------------|-----------------------|-----------------------------------------------|------------------------------|-------------------------------------------|------------|
|        | Acer platanoides | Norway Maple                                                | 30.0        | 3.00                  | F                                             | City                         | Girdling roots, mechanical damage         | Conflict   |
|        | Acer rubrum      | Red Maple                                                   | 10.0        | 1.00                  | G                                             | City                         | replacement tree in ROW, healthy          | PROTECT    |
|        | Picea glauca     | White Spruce                                                | 30.0        | 3.00                  | G                                             | Private on<br>adjoining site |                                           | Conflict   |
|        | Picea pungens    | Colorado Spruce                                             | 27.0        | 2.70                  | G                                             | Private on<br>adjoining site |                                           | PROTECT    |
|        | Picea glauca     | White Spruce                                                | 17.0        | 1.70                  | G                                             | Private on<br>adjoining site |                                           | PROTECT    |
| i      | Magnolia         | Magnolia                                                    | 15.0        | 1.50                  | Р                                             | Client                       | Multistem, multiple cracks upto the bas   | e Conflict |
|        | Acer rubrum      | Red Maple                                                   | 60.0        | 6.00                  | Р                                             | Client                       | Girdling roots, scars                     | Conflict   |
| 3      | Acer saccharum   | Sugar Maple                                                 | 40.0        | 4.00                  | VP                                            | Client                       | Girdling roots, major limbs lost, leaning | Conflict   |
| )      | Acer saccharum   | Sugar Maple                                                 | 35.0        | 3.50                  | G                                             | Private on<br>adjoining site |                                           | PROTECT    |
| ege    | nd               |                                                             |             |                       |                                               |                              |                                           |            |
| G      | Good             | Conflict                                                    | Remove du   | ue to conflic         | ct with constru                               | uction.                      |                                           |            |
| F      | Fair             | Remove                                                      |             |                       | ealth or invasi                               |                              |                                           |            |
| Ρ      | Poor             | PROTECT                                                     | Protect tre | es as per c           | ontract detai                                 | ils and specificati          | ions.                                     |            |
| VP     | Very Poor        |                                                             |             |                       |                                               |                              |                                           |            |
|        | ONLY             | NOV/17<br>Engineers, Planners & Lar                         |             | Cl <sup>1</sup><br>25 | DCATION<br>ITY OF OT<br>54 ARGY<br>RAWING NAI | LE AVENU                     | PROJE                                     | CT No.     |
| ASSOR! | DEC. 13/24       | Suite 200, 240 Michael<br>Ottawa, Ontario, Car<br>Telephone |             | EX                    |                                               |                              | ATION PLAN 1                              | 123062     |

| <i>1 STOREY TERRACE</i> |
|-------------------------|
| 7 STOREY PODIUM         |
|                         |

| No.     | Botanical Name    | Common Name                                                                                     | DBH (cm)                                                                      | CRZ (m)                                               | Condition                                               | Owner                                  | Remarks                                    | Recomm.    |
|---------|-------------------|-------------------------------------------------------------------------------------------------|-------------------------------------------------------------------------------|-------------------------------------------------------|---------------------------------------------------------|----------------------------------------|--------------------------------------------|------------|
| l       | Acer platanoides  | Norway Maple                                                                                    | 30.0                                                                          | 3.00                                                  | F                                                       | City                                   | Girdling roots, mechanical damage          | Conflict   |
| 2       | Acer rubrum       | Red Maple                                                                                       | 10.0                                                                          | 1.00                                                  | G                                                       | City                                   | replacement tree in ROW, healthy           | PROTECT    |
| 3       | Picea glauca      | White Spruce                                                                                    | 30.0                                                                          | 3.00                                                  | G                                                       | Private on<br>adjoining site           |                                            | Conflict   |
| 4       | Picea pungens     | Colorado Spruce                                                                                 | 27.0                                                                          | 2.70                                                  | G                                                       | Private on<br>adjoining site           |                                            | PROTECT    |
| 5       | Picea glauca      | White Spruce                                                                                    | 17.0                                                                          | 1.70                                                  | G                                                       | Private on<br>adjoining site           |                                            | PROTECT    |
| 6       | Magnolia          | Magnolia                                                                                        | 15.0                                                                          | 1.50                                                  | Р                                                       | Client                                 | Multistem, multiple cracks upto the base   | e Conflict |
| 7       | Acer rubrum       | Red Maple                                                                                       | 60.0                                                                          | 6.00                                                  | Р                                                       | Client                                 | Girdling roots, scars                      | Conflict   |
| 8       | Acer saccharum    | Sugar Maple                                                                                     | 40.0                                                                          | 4.00                                                  | VP                                                      | Client                                 | Girdling roots, major limbs lost, leaning  | Conflict   |
| 9       | Acer saccharum    | Sugar Maple                                                                                     | 35.0                                                                          | 3.50                                                  | G                                                       | Private on<br>adjoining site           |                                            | PROTECT    |
| Lege    |                   |                                                                                                 |                                                                               |                                                       |                                                         |                                        |                                            |            |
| G       | Good              | Conflict                                                                                        |                                                                               |                                                       | ct with constru                                         |                                        |                                            |            |
| F       | Fair              | Remove                                                                                          |                                                                               |                                                       | ealth or invas                                          |                                        |                                            |            |
|         | 1_                |                                                                                                 |                                                                               | Protect trees as per contract details and specificati |                                                         |                                        | ione                                       |            |
| Ρ       | Poor<br>Very Poor | PROTECT                                                                                         | Protect tre                                                                   | es as per c                                           | contract deta                                           | ils and specificat                     |                                            |            |
|         | Poor<br>Very Poor | PROTECT                                                                                         | Protect tre                                                                   |                                                       | contract deta                                           | lls and specificat                     |                                            |            |
| P<br>VP |                   |                                                                                                 | Protect tre                                                                   |                                                       | LOCATION                                                | lls and specificat                     |                                            |            |
| P<br>VP | Very Poor         |                                                                                                 |                                                                               |                                                       | LOCATION<br>CITY OF C                                   |                                        |                                            |            |
| P<br>VP | Very Poor         | NOV                                                                                             | TECH                                                                          |                                                       | LOCATION<br>CITY OF C                                   | OTTAWA<br>SYLE AVEN                    | IUE                                        | JECT No.   |
|         | Very Poor<br>ONLY | NOV<br>Engineers, Planners & I                                                                  | TECH                                                                          | L<br>L<br>2<br>nitects                                | LOCATION<br>CITY OF C<br>254 ARG<br>DRAWING N           | OTTAWA<br>SYLE AVEN                    | IUE                                        |            |
|         | Very Poor<br>ONLY | NOV                                                                                             | <b>TEC</b><br>Landscape Arch<br>ael Cowpland D                                | L<br>L<br>C<br>2<br>Drive<br>P6                       | LOCATION<br>CITY OF C<br>254 ARG<br>DRAWING N<br>TREE C | OTTAWA<br>GYLE AVEN<br>IAME<br>CONSERV |                                            | 12:        |
|         | Very Poor<br>ONLY | Engineers, Planners & I<br>Suite 200, 240 Micha<br>Ottawa, Ontario, C<br>Telephone              | Landscape Arch<br>ael Cowpland I<br>Canada K2M 1F<br>(613) 254-               | L<br>L<br>C<br>2<br>Initects<br>Drive<br>P6<br>-9643  | LOCATION<br>CITY OF C<br>254 ARG<br>DRAWING N<br>TREE C | OTTAWA<br>GYLE AVEN<br>IAME<br>CONSERV |                                            | 12:        |
|         | Very Poor<br>ONLY | Engineers, Planners & I<br>Suite 200, 240 Micha<br>Ottawa, Ontario, C<br>Telephone<br>Facsimile | Landscape Arch<br>ael Cowpland I<br>Canada K2M 1F                             | hitects Drive P6 F<br>-9643<br>-5867                  | LOCATION<br>CITY OF C<br>254 ARG<br>DRAWING N<br>TREE C | OTTAWA<br>GYLE AVEN<br>IAME<br>CONSERV | IUE<br>'ATION PLAN 2<br>PMENT & TREE-COVER | 12:        |
|         | Very Poor<br>ONLY | Engineers, Planners & I<br>Suite 200, 240 Micha<br>Ottawa, Ontario, C<br>Telephone<br>Facsimile | Landscape Arch<br>ael Cowpland I<br>Canada K2M 1F<br>(613) 254-<br>(613) 254- | hitects Drive P6 F<br>-9643<br>-5867                  | LOCATION<br>CITY OF C<br>254 ARG<br>DRAWING N<br>TREE C | OTTAWA<br>GYLE AVEN<br>IAME<br>CONSERV | IUE<br>'ATION PLAN 2<br>PMENT & TREE-COVER | 123<br>RI  |