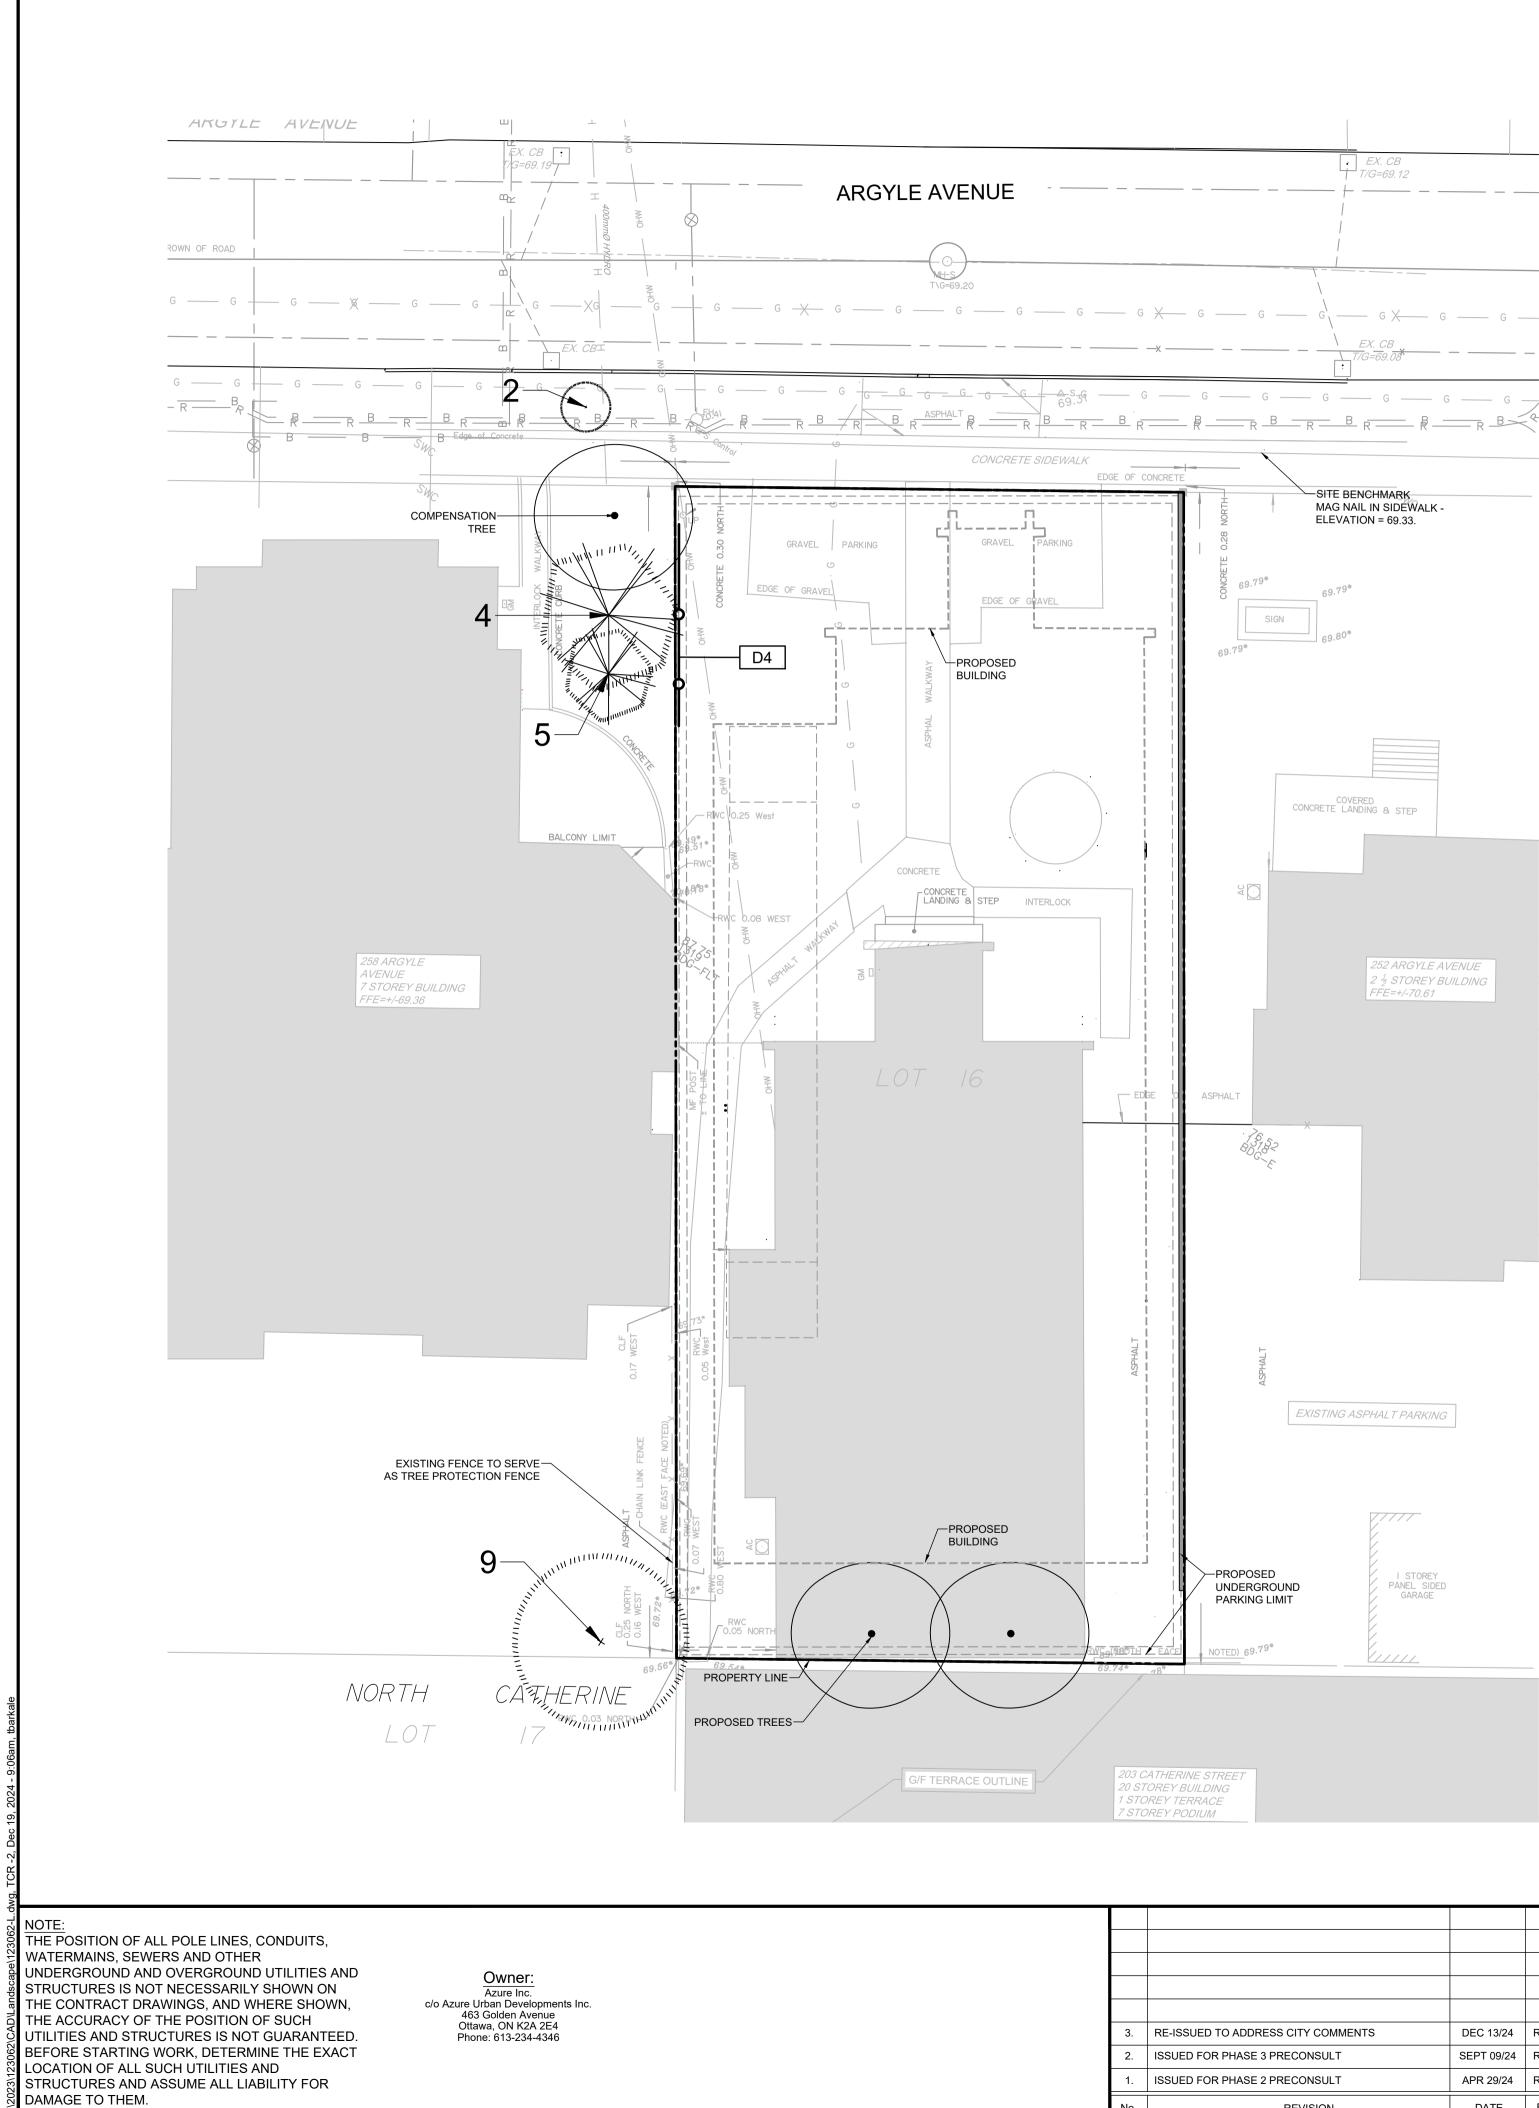

# TOTAL PROPOSED CANOPY COVERAGE (m2):

1. Canopy calculations do not include Trees 2, 4, 5, and 9 because they are on the neighbouring site. Tree 3 is included because it is close to the property line of the subject site, and it will be impacted by the proposed development.

## PROPOSED AND RETAINED TREE CANOPY COVER:

| PROPOSED & RETAINED CANOPY COVERAGE AT MATURITY |                |                       |             |               |  |  |  |  |  |
|-------------------------------------------------|----------------|-----------------------|-------------|---------------|--|--|--|--|--|
|                                                 | AVERAGE MATURE | CANOPY COVERAGE PER   | QUANTITY OF | TOTAL CANOPY  |  |  |  |  |  |
| SIZE OF PROPOSED TREE                           | SPREAD         | TREE AT MATURITY (m2) | TREES       | COVERAGE (m2) |  |  |  |  |  |
| Deciduous - Medium (7.5-14m tall)               | 6m             | 28                    | 2           | 56            |  |  |  |  |  |
| Deciduous - Large (14m+ tall)                   | 15m            | 177                   | 0           | 0             |  |  |  |  |  |
| Coniferous                                      | 5m             | 20                    | 1           | 20            |  |  |  |  |  |
|                                                 |                |                       |             |               |  |  |  |  |  |