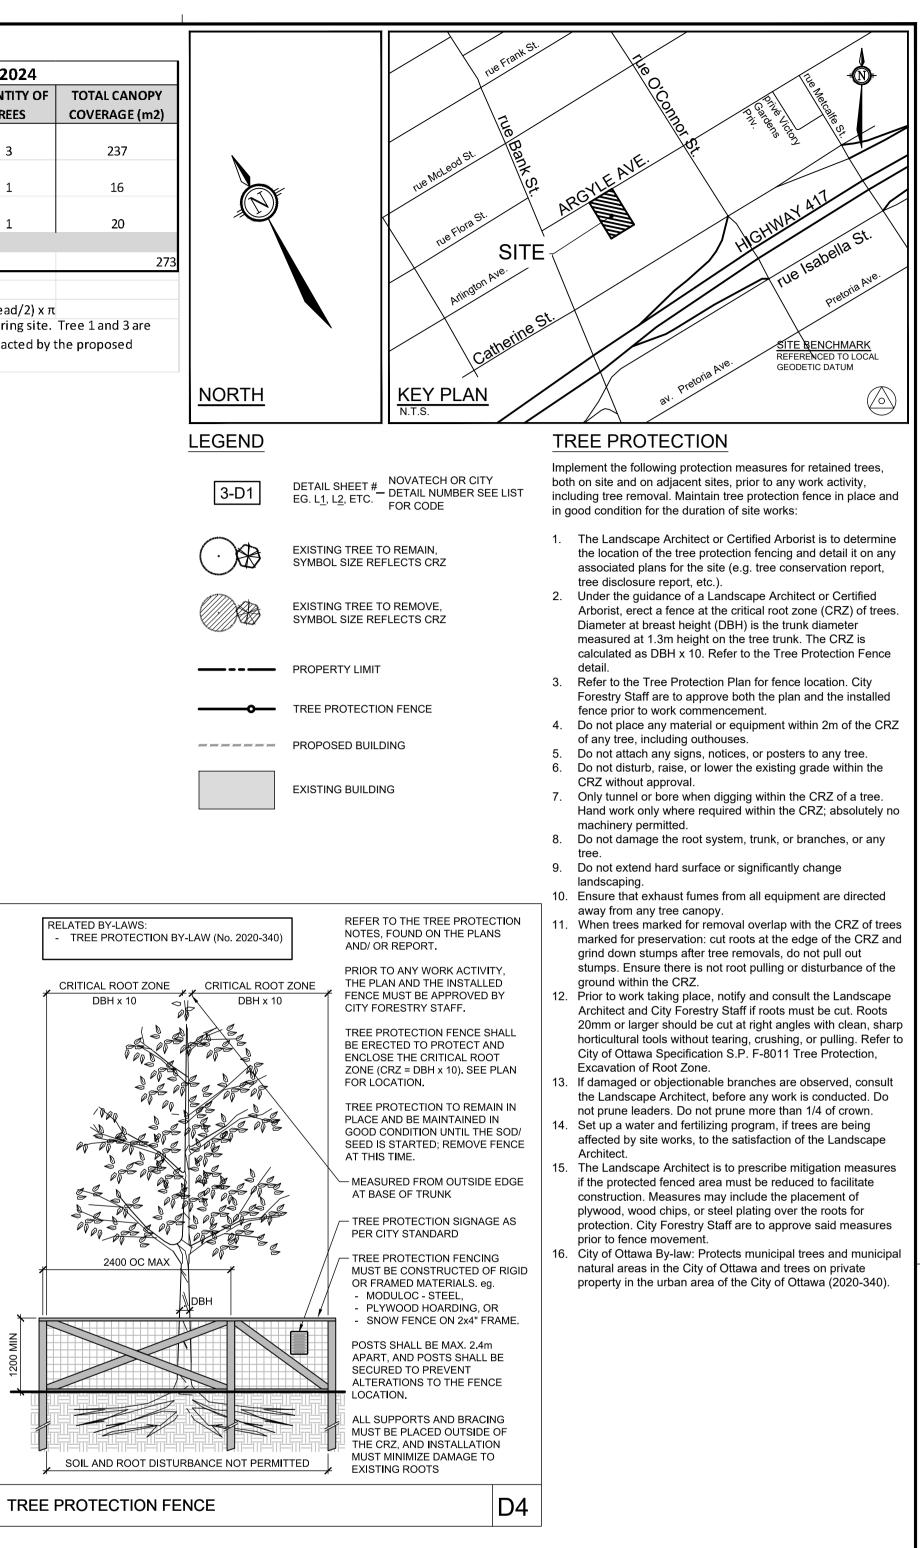

13. If damaged or objectionable branches are observed, consult the Landscape Architect, before any work is conducted. Do not prune leaders. Do not prune more than 1/4 of crown. 14. Set up a water and fertilizing program, if trees are being affected by site works, to the satisfaction of the Landscape

15. The Landscape Architect is to prescribe mitigation measures if the protected fenced area must be reduced to facilitate construction. Measures may include the placement of

plywood, wood chips, or steel plating over the roots for protection. City Forestry Staff are to approve said measures

16. City of Ottawa By-law: Protects municipal trees and municipal natural areas in the City of Ottawa and trees on private property in the urban area of the City of Ottawa (2020-340).

Excavation of Root Zone.

prior to fence movement.

Architect.

PLANA 1. DWG - 84 #19175

|     |                                    |            |     | SCALE | DESIGN                                | FOR REVIEW ONLY  |
|-----|------------------------------------|------------|-----|-------|---------------------------------------|------------------|
|     |                                    |            |     | 1:150 | TCB<br>CHECKED<br>RGJ<br>DRAWN<br>TCB | STON OF LANDSCOR |
| 3.  | RE-ISSUED TO ADDRESS CITY COMMENTS | DEC 13/24  | RGJ |       | CHECKED                               | 13/24 DEC 13/24  |
| 2.  | ISSUED FOR PHASE 3 PRECONSULT      | SEPT 09/24 | RGJ | 1:150 | RGJ                                   | 2 Marines        |
| 1.  | ISSUED FOR PHASE 2 PRECONSULT      | APR 29/24  | RGJ |       | APPROVED                              | NO SIDIE         |
| No. | REVISION                           | DATE       | BY  |       | RGJ                                   |                  |