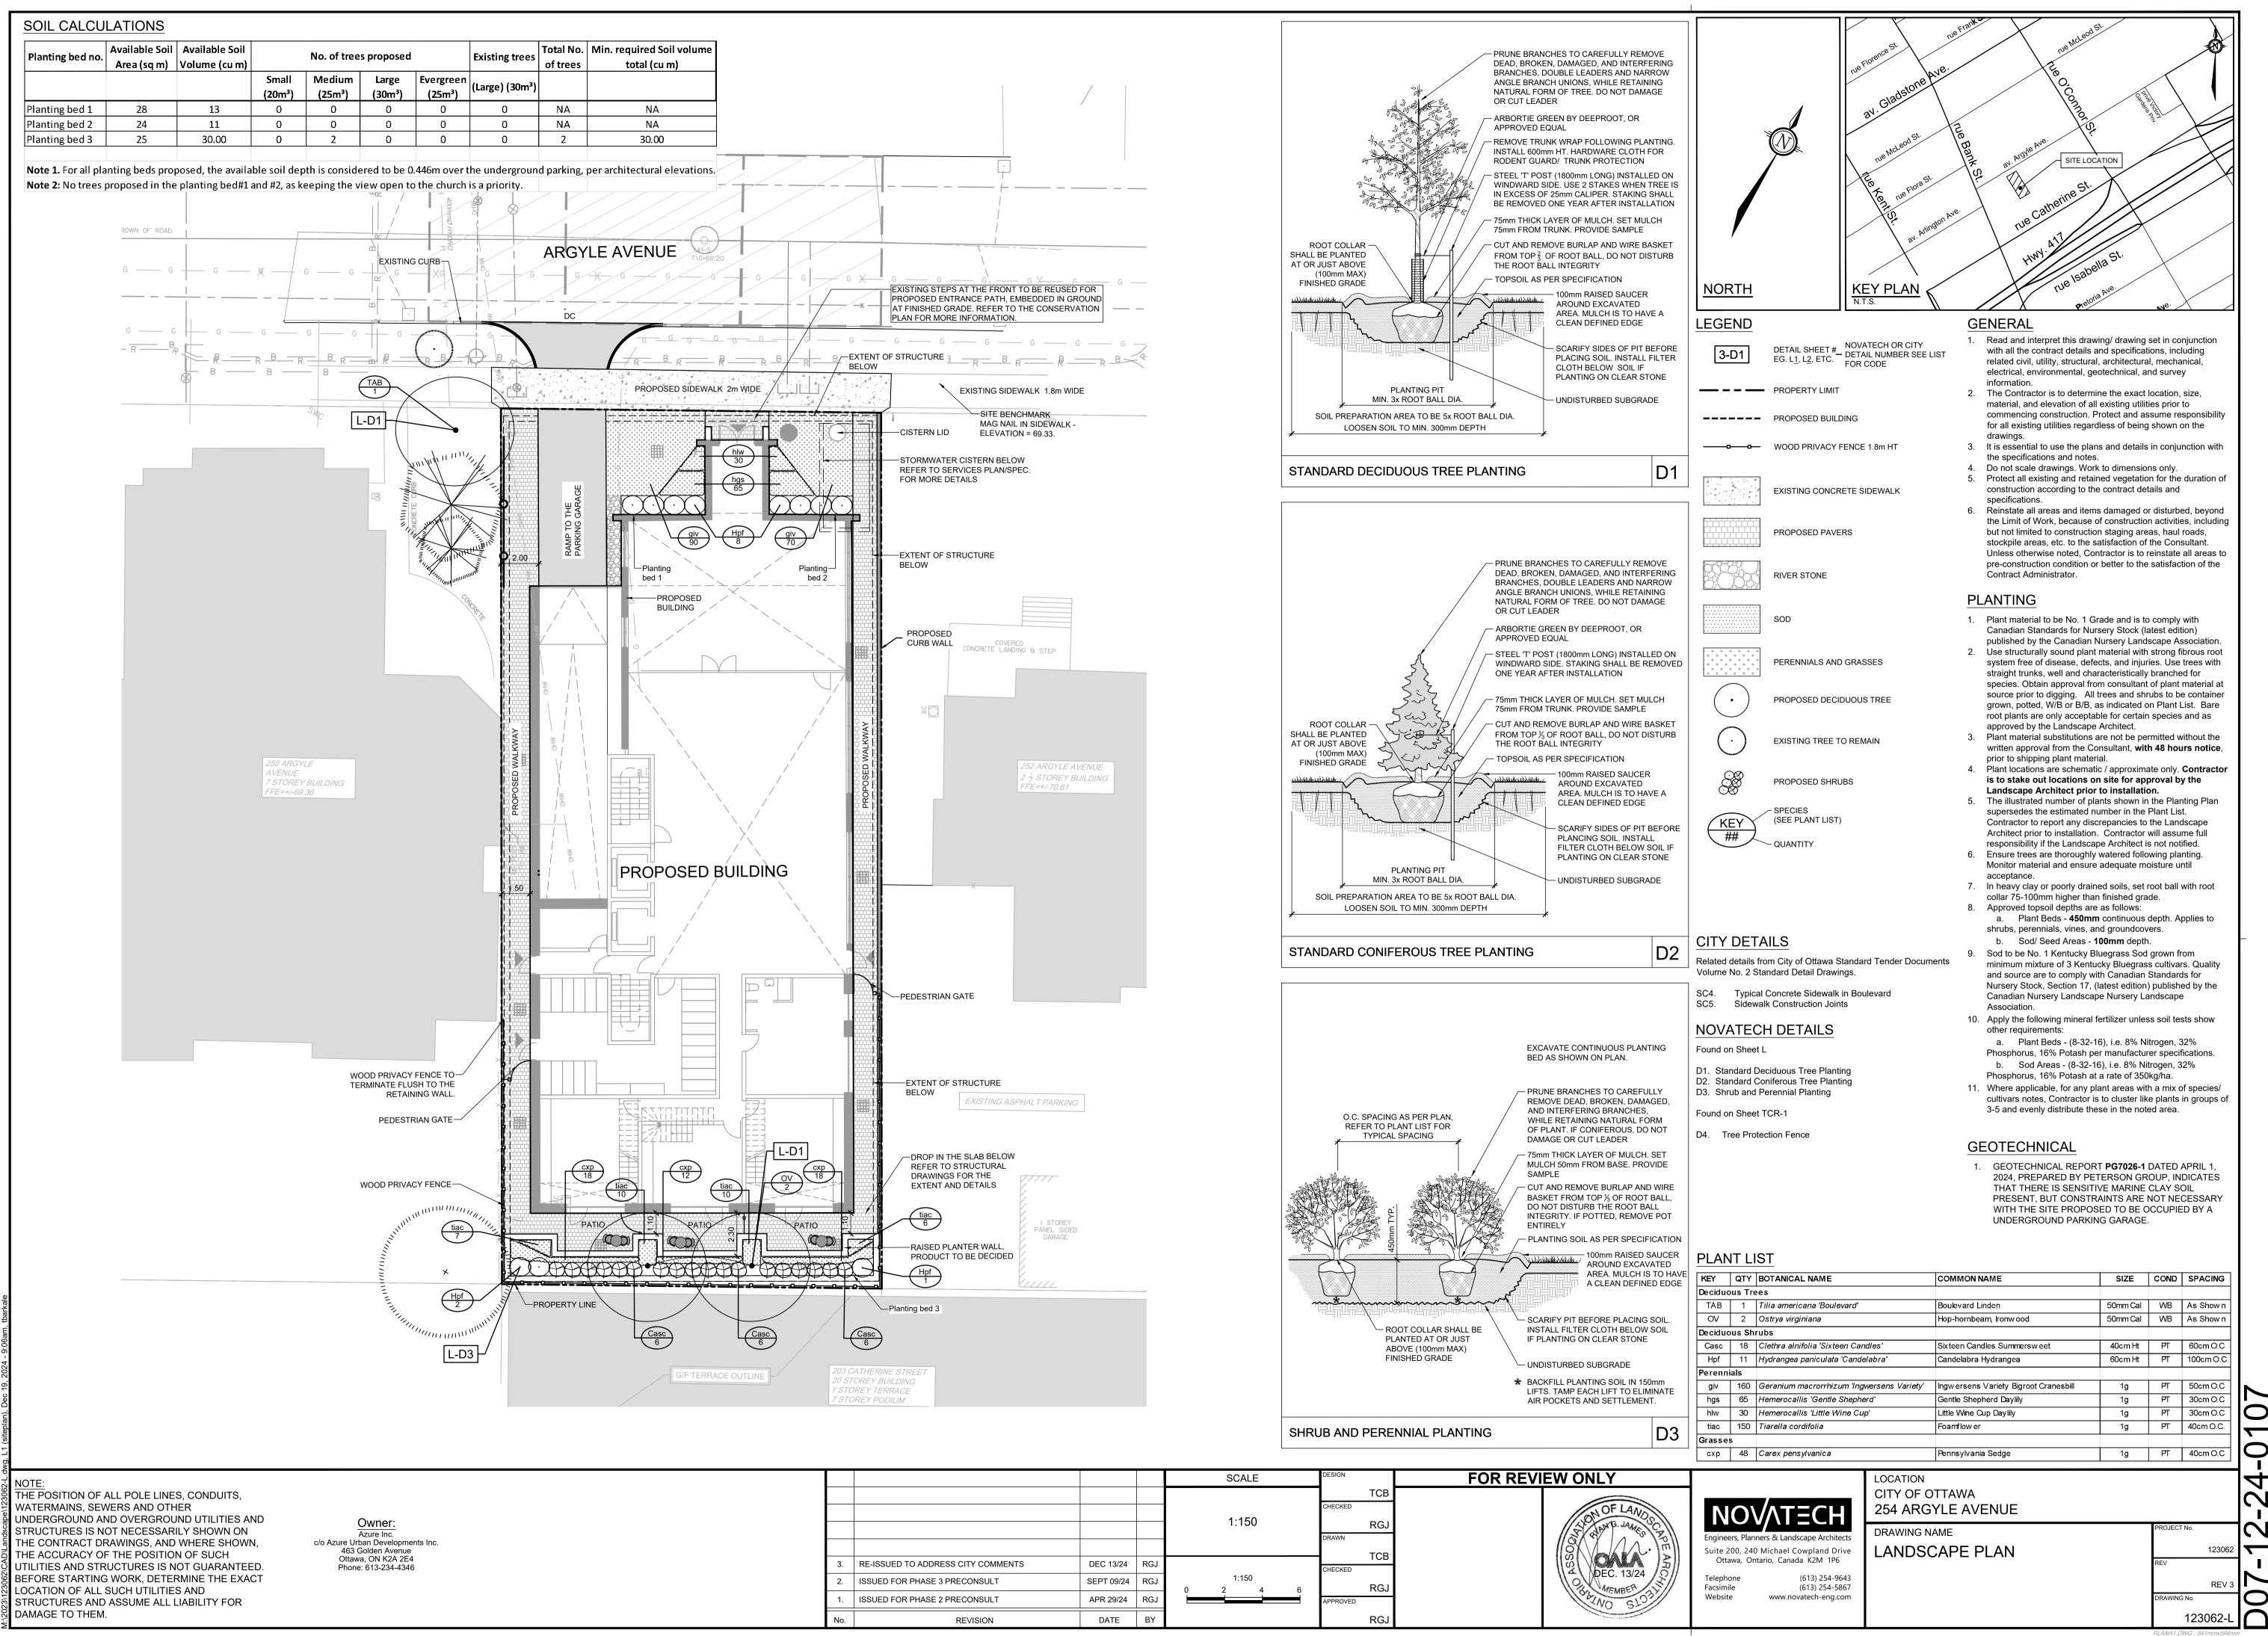

| FLAN    |                                   |                                            |                                       |          |      |           |
|---------|-----------------------------------|--------------------------------------------|---------------------------------------|----------|------|-----------|
| KEY     | QTY                               | BOTANICAL NAME                             | COMMONNAME                            | SIZE     | COND | SPACING   |
| Deciduo | us Tre                            | ees                                        |                                       |          |      |           |
| TAB     | TAB 1 Tilia americana 'Boulevard' |                                            | Boulevard Linden                      | 50mm Cal | WB   | As Show n |
| ov      | 2                                 | Ostrya virginiana                          | Hop-hornbeam, Ironwood                | 50mm Cal | WB   | As Show n |
| Deciduo | ous Sh                            | rubs                                       |                                       |          |      |           |
| Casc    | 18                                | Clethra alnifolia 'Sixteen Candles'        | Sixteen Candles Summersweet           | 40cm Ht  | РТ   | 60cm O.C  |
| Hpf     | 11                                | Hydrangea paniculata 'Candelabra'          | Candelabra Hydrangea                  | 60cm Ht  | РТ   | 100cm O.C |
| Perenn  | ials                              |                                            |                                       |          |      |           |
| giv     | 160                               | Geranium macrorrhizum 'Ingwersens Variety' | Ingwersens Variety Bigroot Cranesbill | 1g       | म    | 50cm O.C  |
| hgs     | 65                                | Hemerocallis 'Gentle Shepherd'             | Gentle Shepherd Daylily               | 1g       | РТ   | 30cm O.C  |
| hlw     | 30                                | Hemerocallis 'Little Wine Cup'             | Little Wine Cup Daylily               | 1g       | PT   | 30cm O.C  |
| tiac    | 150                               | Tiarella cordifolia                        | Foamflow er                           | 1g       | PT   | 40cm O.C. |
| Grasse  | s                                 |                                            |                                       |          |      |           |
| схр     | 48                                | Carex pensylvanica                         | Pennsylvania Sedge                    | 1g       | РТ   | 40cm O.C  |