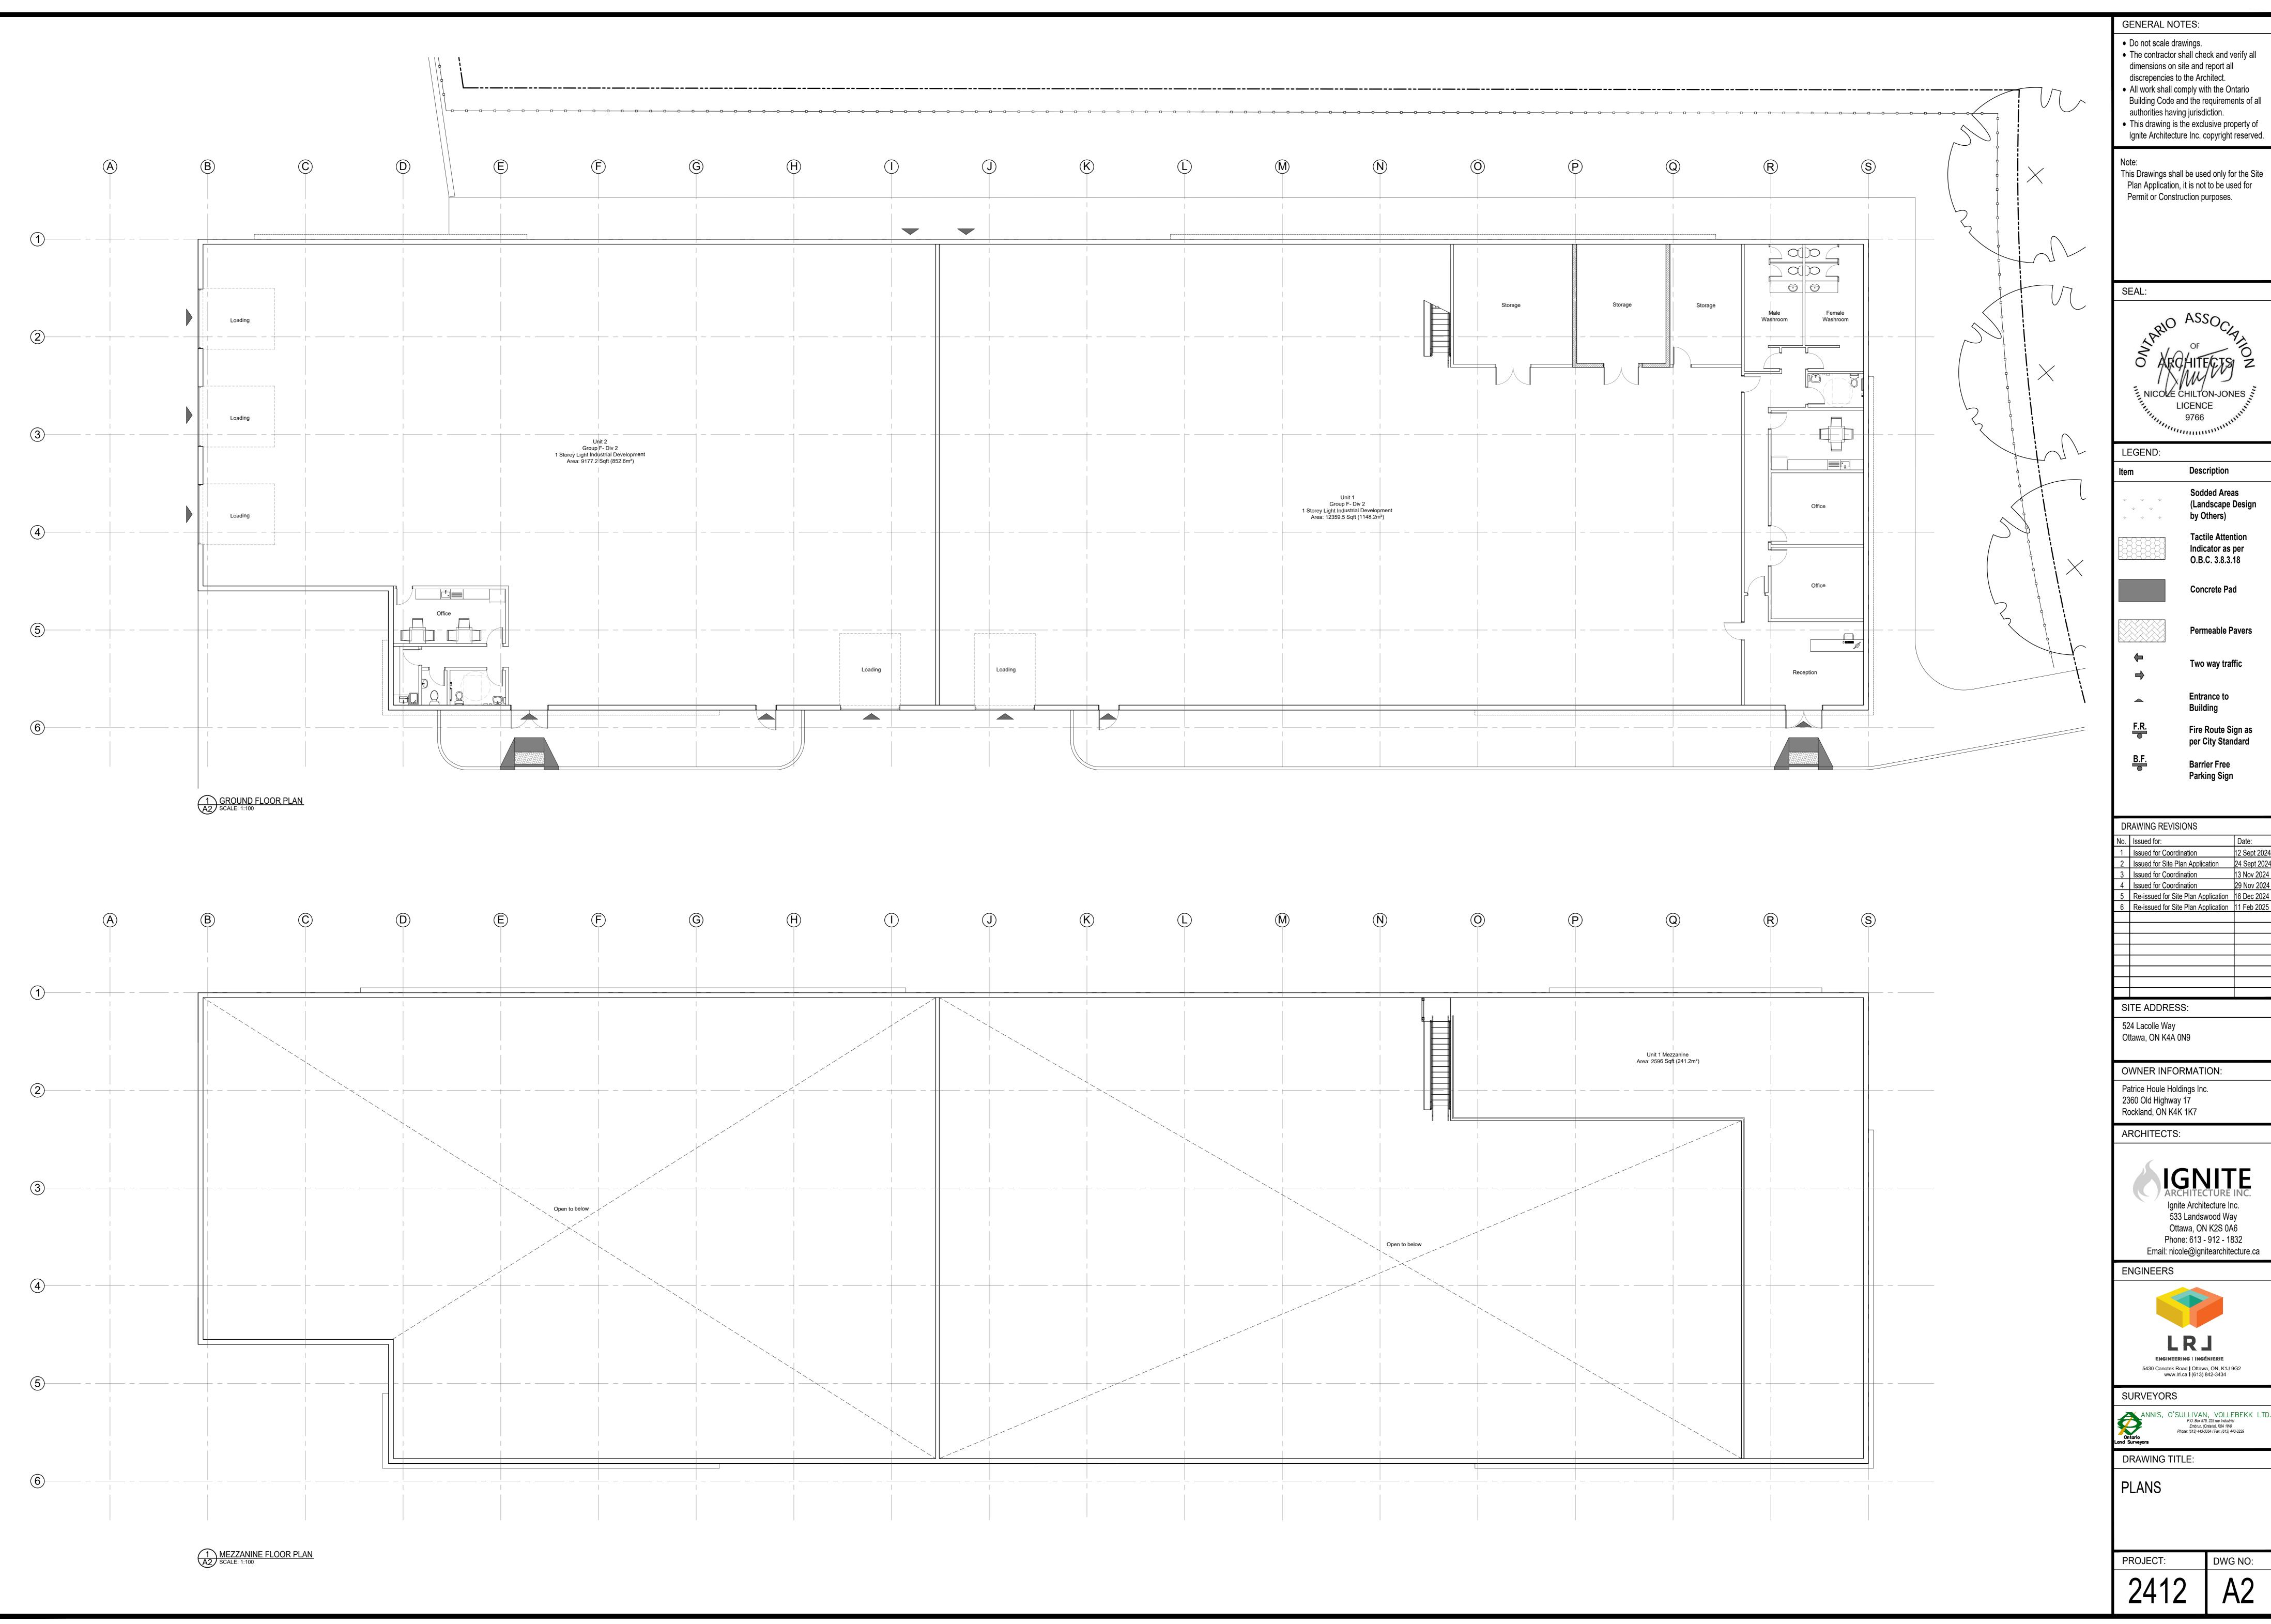

**Sodded Areas** (Landscape Design **Tactile Attention** 

1 Issued for Coordination 12 Sept 2024
2 Issued for Site Plan Application 24 Sept 2024
3 Issued for Coordination 13 Nov 2024 3 Issued for Coordination 13 Nov 2024
4 Issued for Coordination 29 Nov 2024
5 Re-issued for Site Plan Application 16 Dec 2024
6 Re-issued for Site Plan Application 11 Feb 2025

GENERAL NOTES: Do not scale drawings. The contractor shall check and verify all dimensions on site and report all discrepencies to the Architect. • All work shall comply with the Ontario Building Code and the requirements of all authorities having jurisdiction. This drawing is the exclusive property of Ignite Architecture Inc. copyright reserved.

Note:
This Drawings shall be used only for the Site
Plan Application, it is not to be used for
Permit or Construction purposes.

SEAL:

LEGEND:

Description

**Sodded Areas** (Landscape Design by Others)

Indicator as per O.B.C. 3.8.3.18

**Concrete Pad** 

**Tactile Attention** 

Permeable Pavers

Two way traffic

Entrance to Fire Route Sign as

DRAWING REVISIONS 2 Issued for Site Plan Application 24 Sept 2024
3 Issued for Coordination 13 Nov 2024
4 Issued for Coordination 29 Nov 2024
5 Re-issued for Site Plan Application 16 Dec 2024
6 Re-issued for Site Plan Application 11 Feb 2025

SITE ADDRESS:

524 Lacolle Way Ottawa, ON K4A 0N9

OWNER INFORMATION:

2360 Old Highway 17 Rockland, ON K4K 1K7

IGNITE 533 Landswood Way Ottawa, ON K2S 0A6 Phone: 613 - 912 - 1832

Email: nicole@ignitearchitecture.ca ENGINEERS

5430 Canotek Road | Ottawa, ON, K1J 9G2 www.lrl.ca | (613) 842-3434 SURVEYORS

ANNIS, O'SULLIVAN, VOLLEBEKK LT.
P.O. Box 579, 225 rue Industriel
Embrun, (Ontario), KOA 1W0
Phone: (613) 443-3364 / Fax: (613) 443-3229