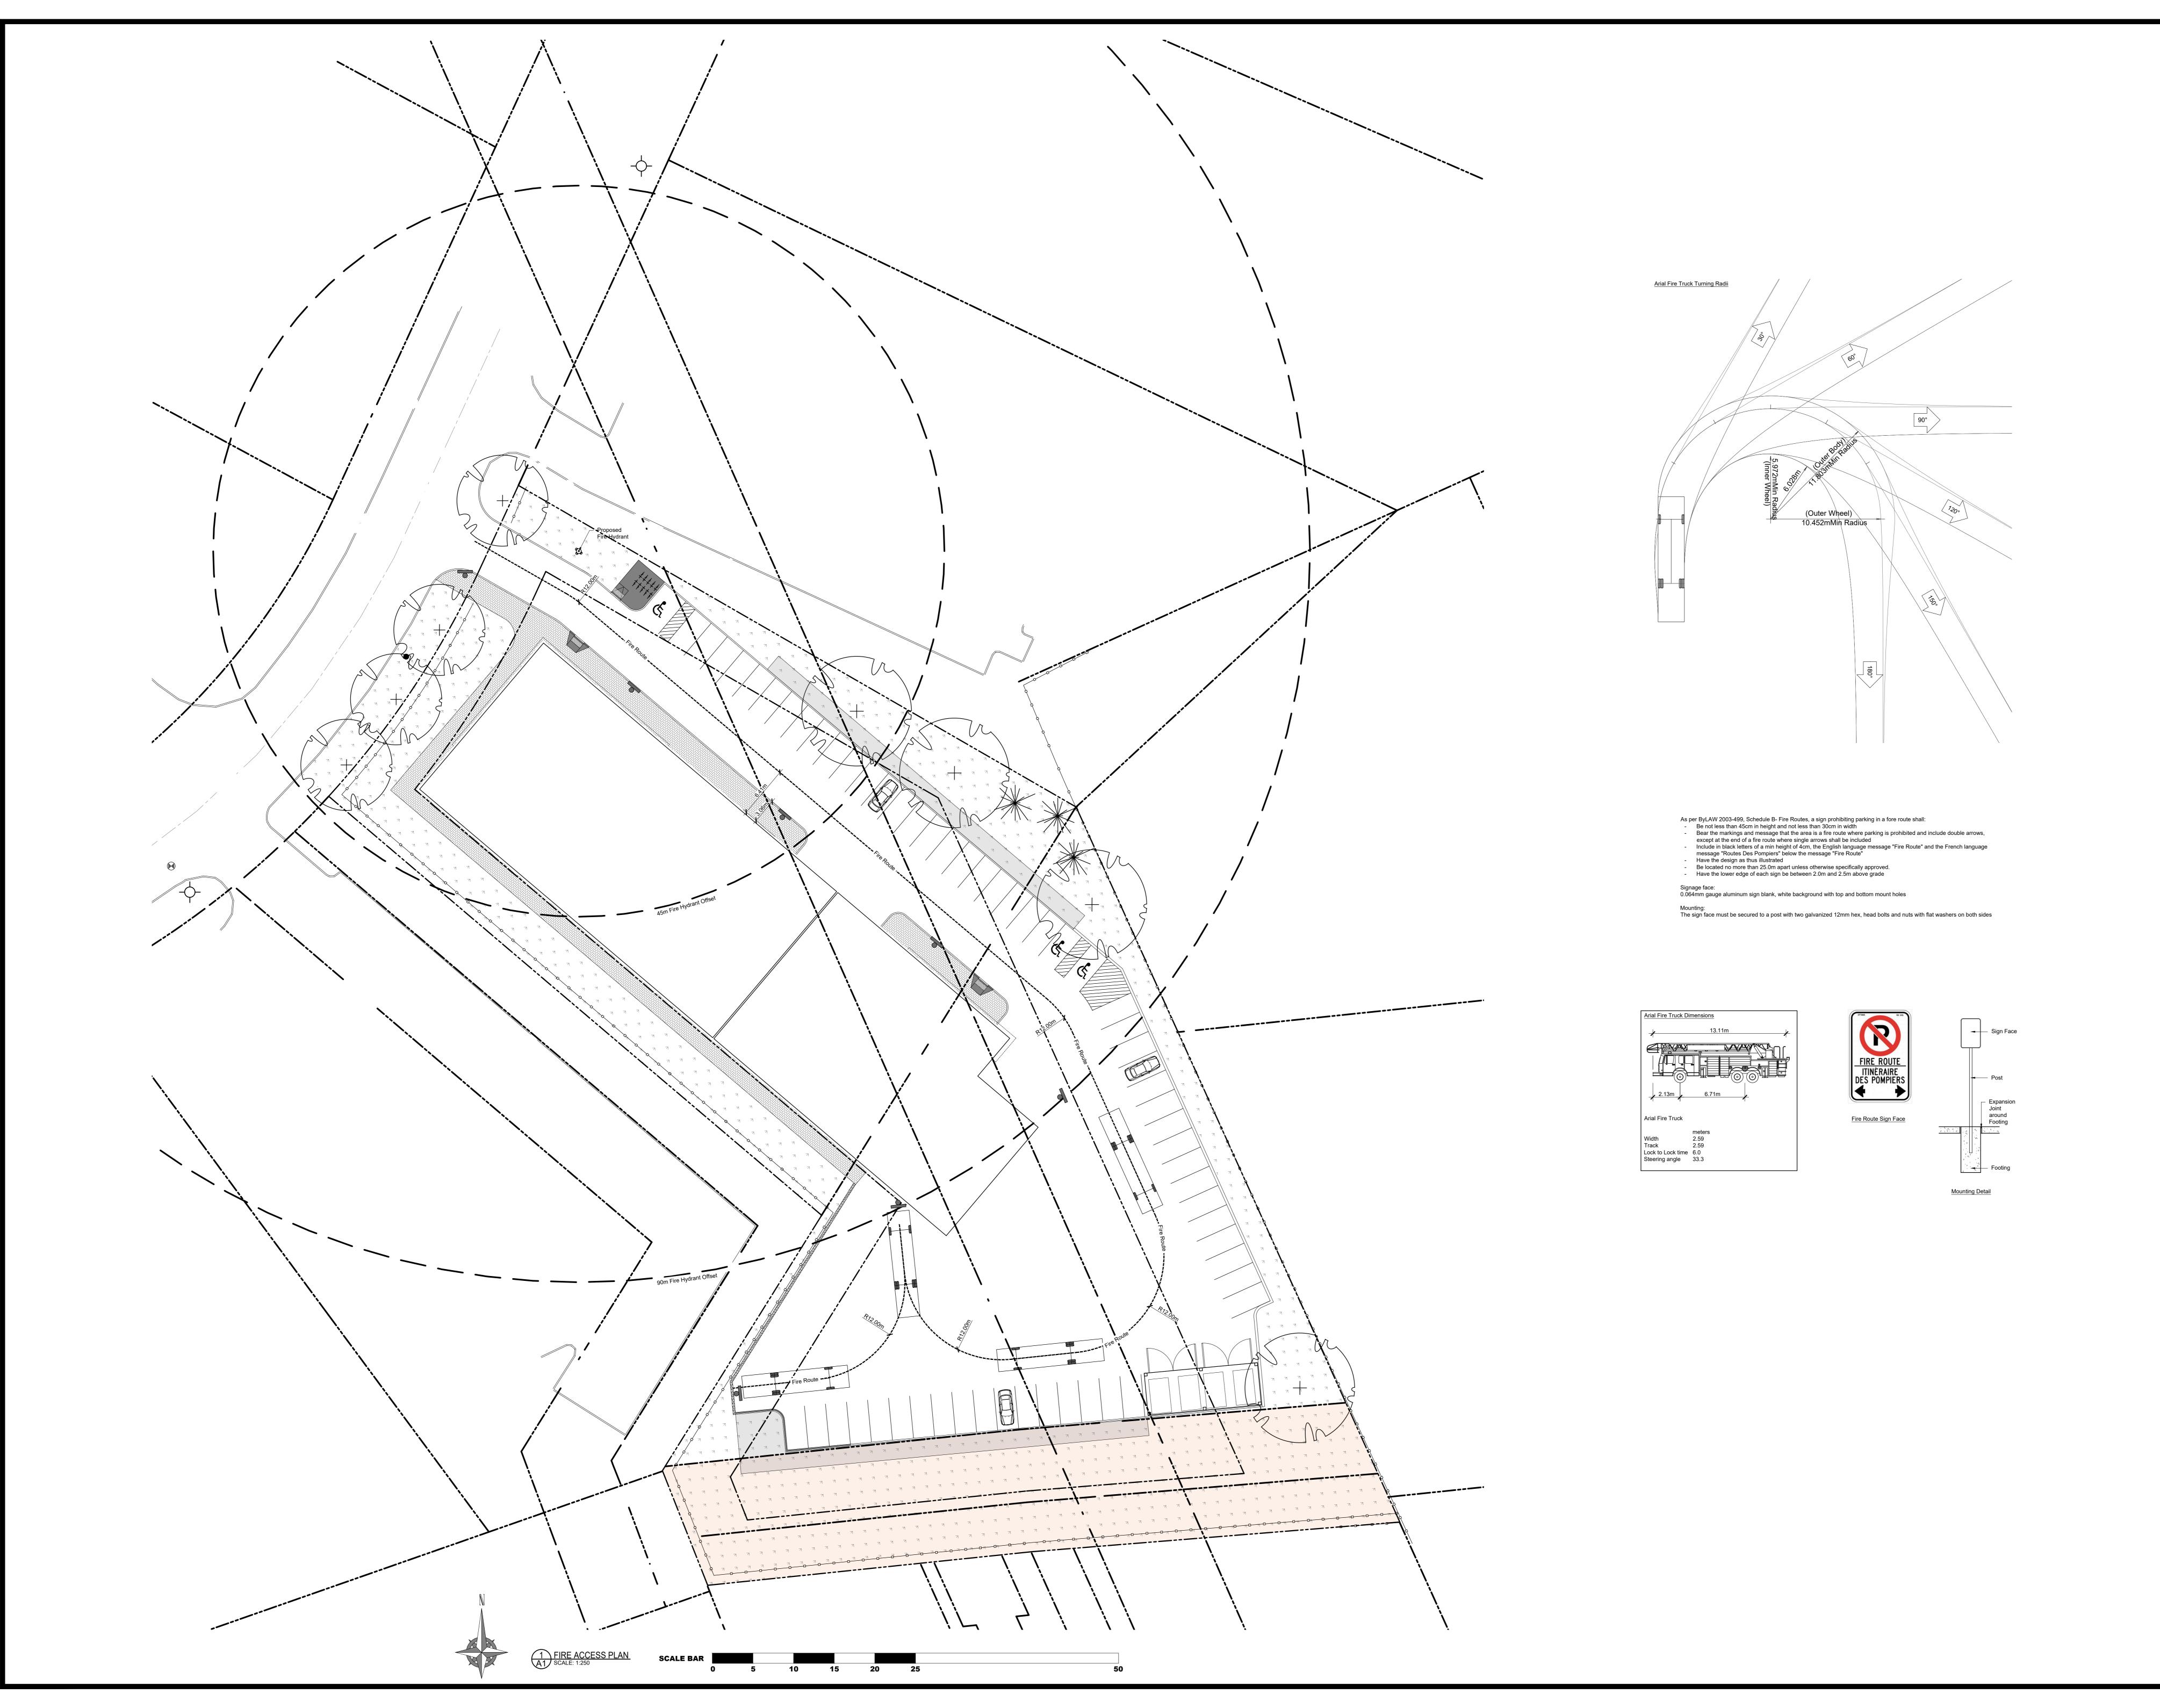

Note:
This Drawings shall be used only for the Site
Plan Application, it is not to be used for
Permit or Construction purposes.

SEAL:

LEGEND:

| Item                                              |              |                               | Description                                     |  |
|---------------------------------------------------|--------------|-------------------------------|-------------------------------------------------|--|
| \psi \psi \psi \psi \psi \psi \psi \psi           | <b>+ + +</b> | <ul><li>↓</li><li>↓</li></ul> | Sodded Areas<br>(Landscape Design<br>by Others) |  |
| <del>                                      </del> | <del>-</del> | $\bowtie$                     | <b>Tactile Attention</b>                        |  |

Indicator as per O.B.C. 3.8.3.18

Permeable Pavers

Two way traffic

Entrance to Fire Route Sign as

Parking Sign

## DRAWING REVISIONS

| וט  | WING ILVIDIONS                          |             |  |  |  |
|-----|-----------------------------------------|-------------|--|--|--|
| No. | Issued for:                             | Date:       |  |  |  |
| 1   | Issued for Coordination                 | 12 Sept 202 |  |  |  |
| 2   | Issued for Site Plan Application        | 24 Sept 202 |  |  |  |
| 3   | Issued for Coordination                 | 13 Nov 2024 |  |  |  |
| 4   | Issued for Coordination                 | 29 Nov 202  |  |  |  |
| 5   | Re-issued for Site Plan Application     | 16 Dec 2024 |  |  |  |
| 6   | Re-issued for Site Plan Application     | 11 Feb 2025 |  |  |  |
|     |                                         |             |  |  |  |
|     |                                         |             |  |  |  |
|     |                                         |             |  |  |  |
|     |                                         |             |  |  |  |
|     | i e e e e e e e e e e e e e e e e e e e | 1           |  |  |  |

SITE ADDRESS:

524 Lacolle Way Ottawa, ON K4A 0N9

OWNER INFORMATION: Patrice Houle Holdings Inc.

2360 Old Highway 17 Rockland, ON K4K 1K7 ARCHITECTS:

Phone: 613 - 912 - 1832 Email: nicole@ignitearchitecture.ca ENGINEERS

5430 Canotek Road | Ottawa, ON, K1J 9G2 www.lrl.ca | (613) 842-3434

SURVEYORS ANNIS, O'SULLIVAN, VOLLEBEKK L.

P.O. Box 579, 225 rue Industriel
Embrun, (Ontario), KOA 1WO
Phone: (613) 443-3364 / Fax: (613) 443-3229

DRAWING TITLE:

FIRE ACCESS ROUTE

| 0.4.4.0    |         |
|------------|---------|
| PROJECT: [ | DWG NO: |

 The contractor shall check and verify all • All work shall comply with the Ontario Building Code and the requirements of all This drawing is the exclusive property of