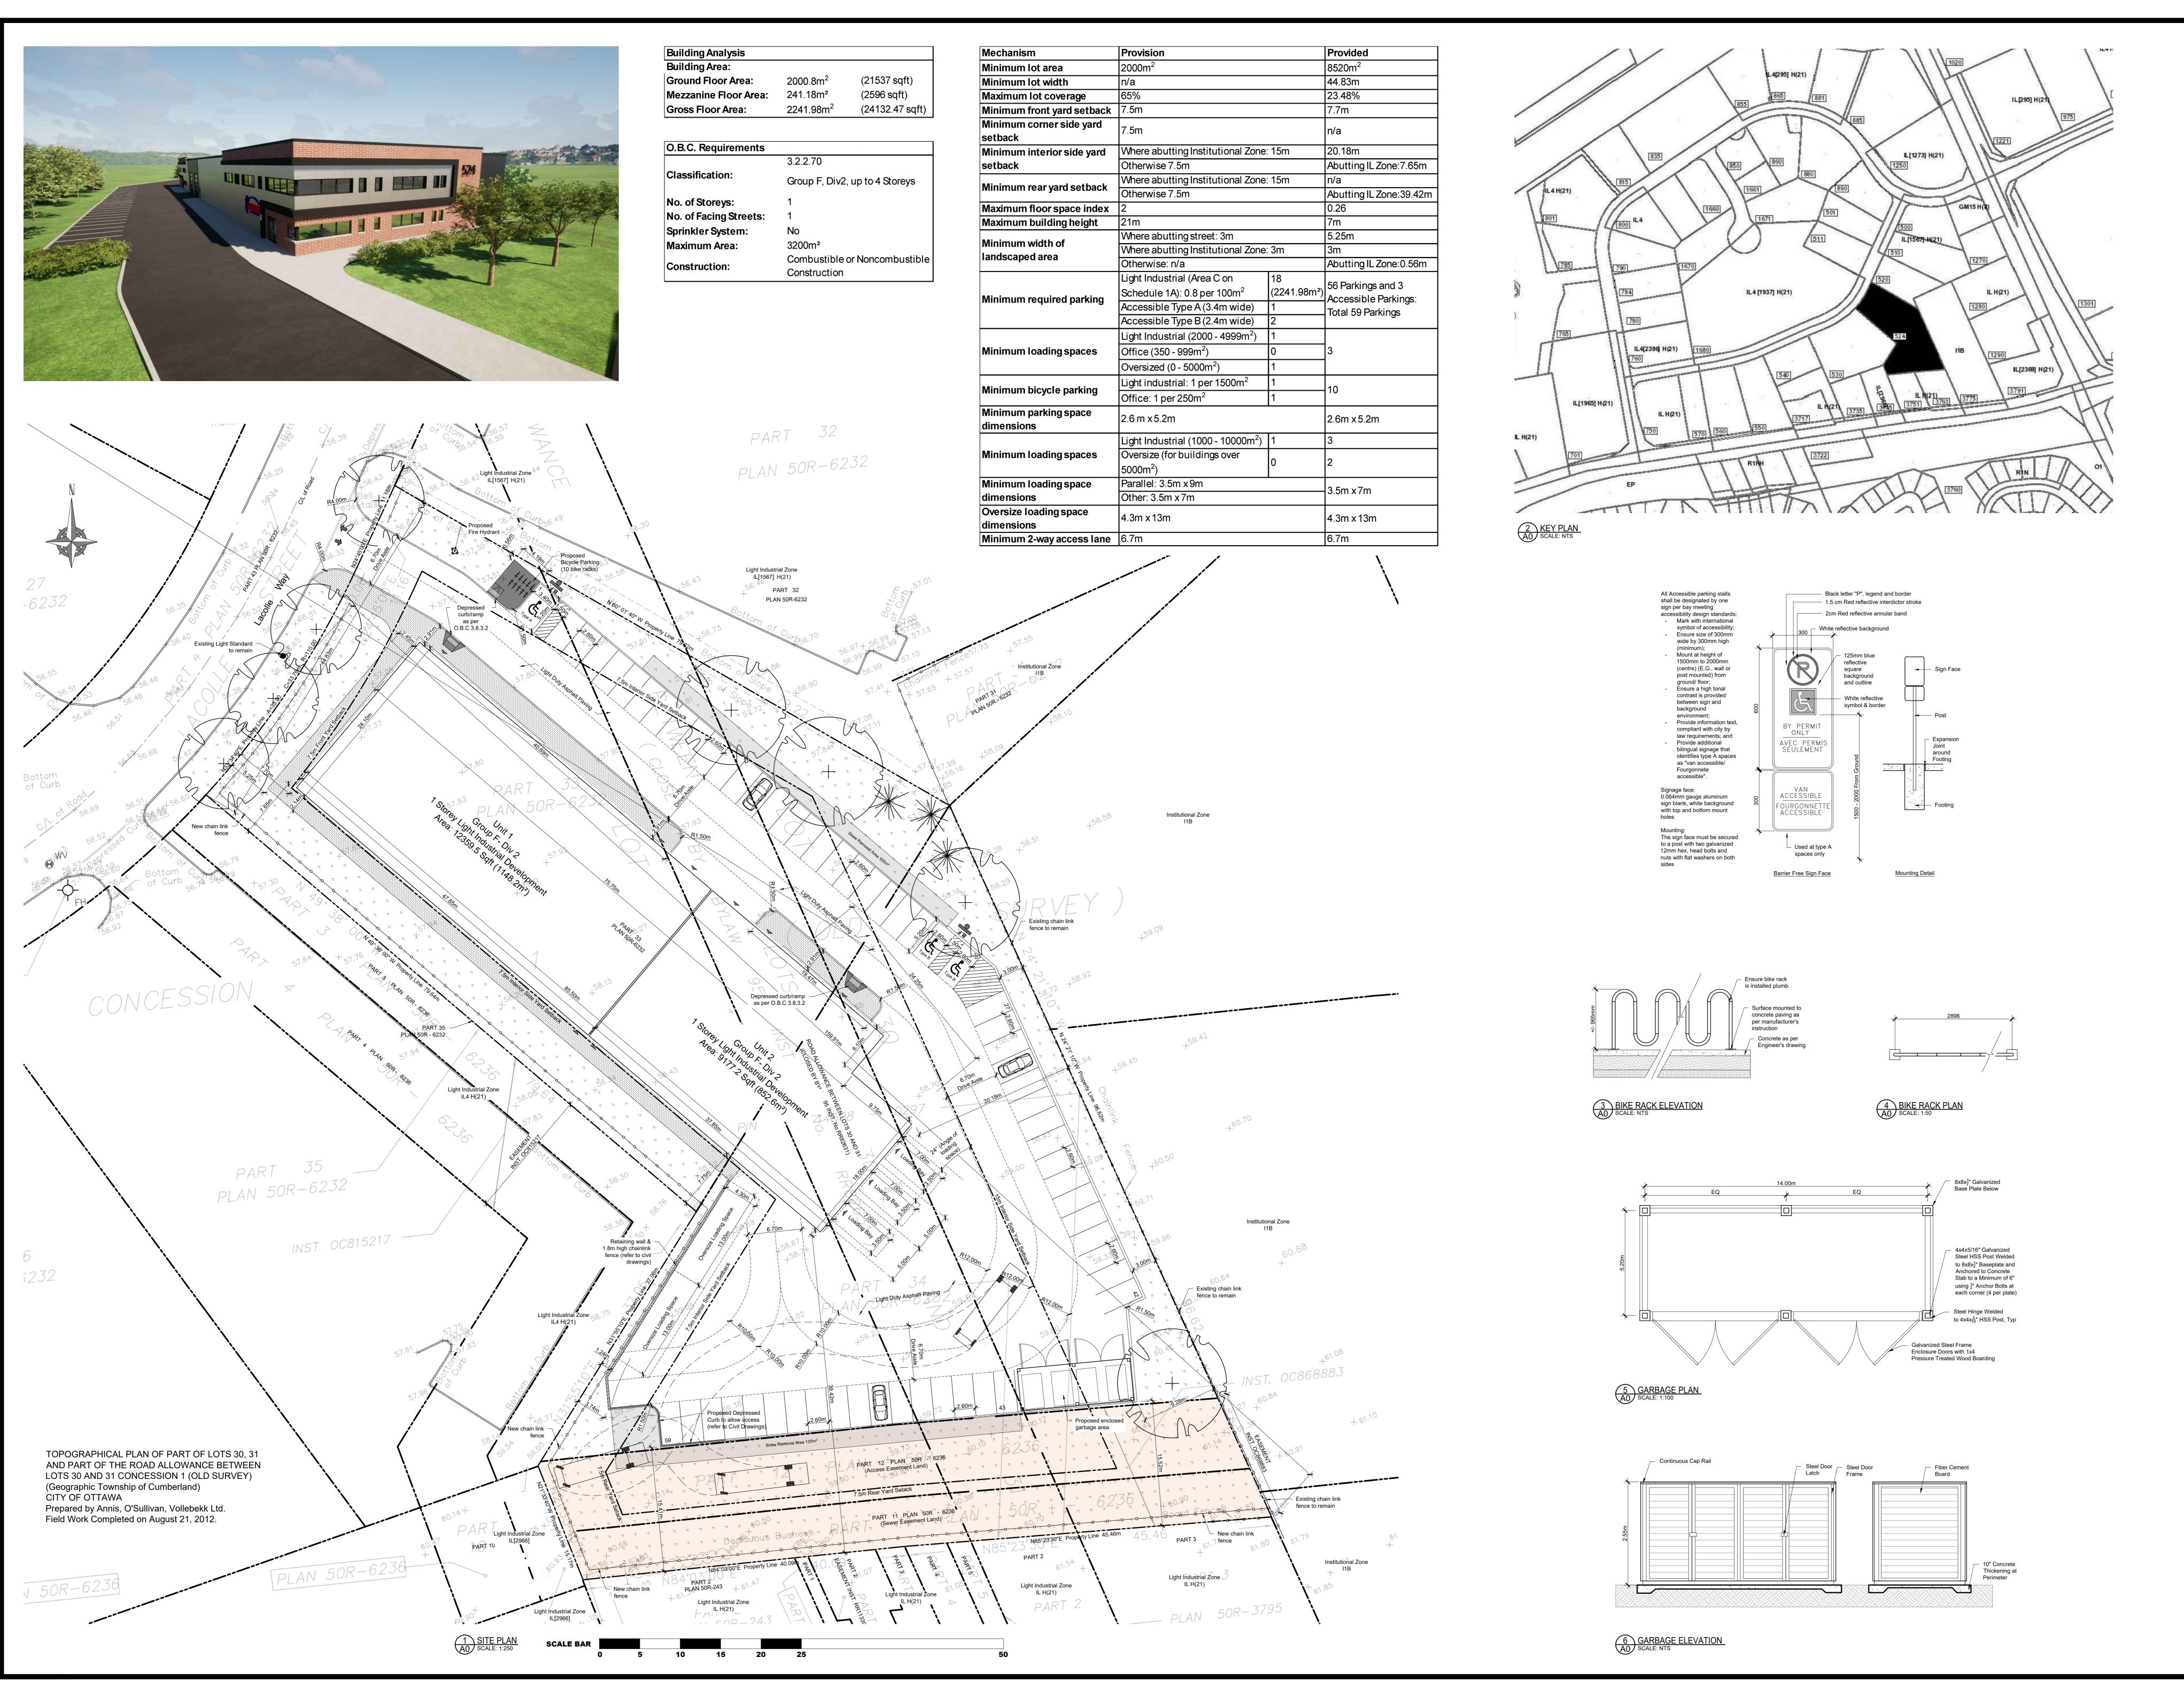

GENERAL NOTES:
Do not scale drawings.
The contractor shall check and verify all dimensions on site and report all discrepencies to the Architect.
All work shall comply with the Ontario Building Code and the requirements of all authorities having jurisdiction.
This drawing is the exclusive property of Ignite Architecture Inc. copyright reserved.

Note:
This Drawings shall be used only for the Site
Plan Application, it is not to be used for
Permit or Construction purposes.

SEAL:

LEGEND:

Sodded Areas
(Landscape Design by Others)

Tactile Attention

Indicator as per O.B.C. 3.8.3.18

Concrete Pad

Permeable Pavers

Two way traffic

Entrance to
Building

Fire Route Sign as

Barrier Free
Parking Sign

DRAWING REVISIONS

No. Issued for:

1 Issued for Coordination
2 Issued for Site Plan Application
3 Issued for Coordination
4 Issued for Coordination
5 Re-issued for Site Plan Application
6 Re-issued for Site Plan Application
7 Issued for Site Plan Application
8 Issued for Site Plan Application
9 Issued for Site Plan Application
10 Issued for Site Plan Application
11 Feb 2025

SITE ADDRESS:

524 Lacolle Way Ottawa, ON K4A 0N9

OWNER INFORMATION:
Patrice Houle Holdings Inc.

2360 Old Highway 17 Rockland, ON K4K 1K7

ARCHITECTS:

Phone: 613 - 912 - 1832

Email: nicole@ignitearchitecture.ca
ENGINEERS

5430 Canotek Road | Ottawa, ON, K1J 9G www.lrl.ca | (613) 842-3434

SURVEYORS

ANNIS, O'SULLIVAN, VOLLEBEKK L
P.O. Box 579, 225 rue Industriel
Embrun, (Ontario), KOA 1WO
Phone: (613) 443-3364 / Fax: (613) 443-3229

DRAWING TITLE:

SITE PLAN

PROJECT: DV

A0

GENERAL NOTES: Do not scale drawings.

 The contractor shall check and verify all dimensions on site and report all discrepencies to the Architect. All work shall comply with the Ontario
 Building Code and the requirements of all authorities having jurisdiction. This drawing is the exclusive property of Ignite Architecture Inc. copyright reserved.