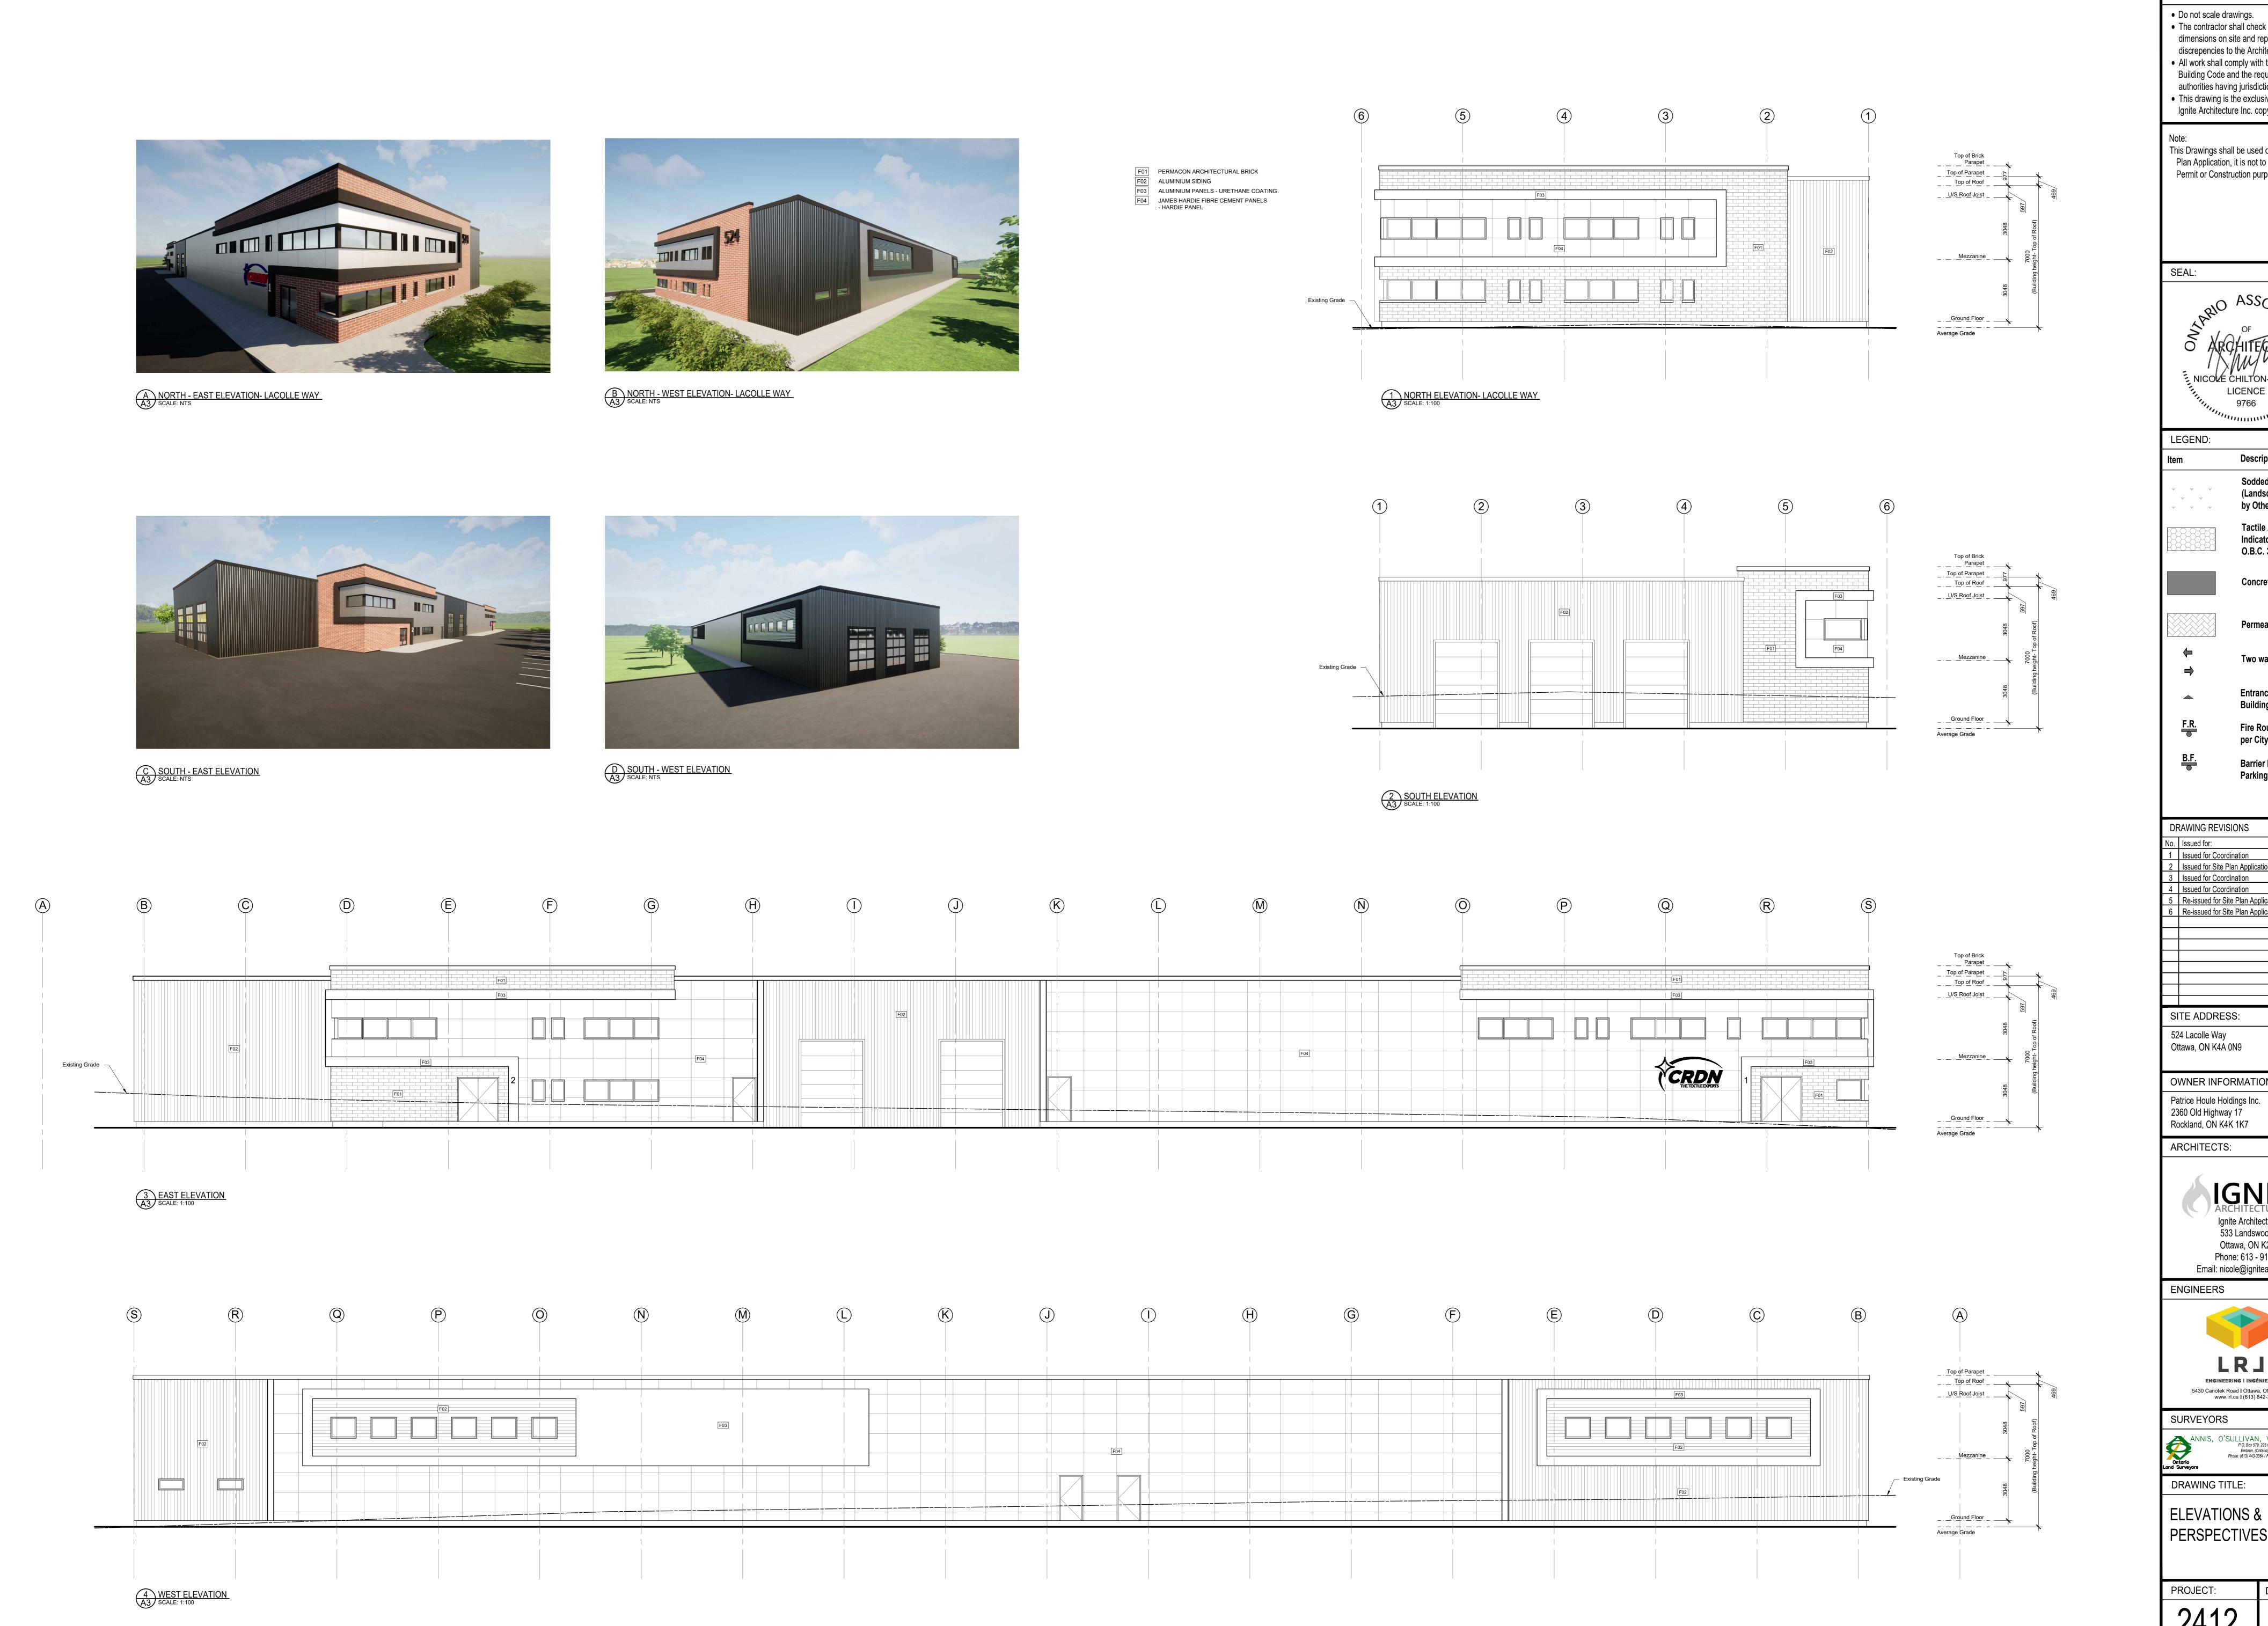

GENERAL NOTES: Do not scale drawings. The contractor shall check and verify all dimensions on site and report all discrepencies to the Architect. • All work shall comply with the Ontario Building Code and the requirements of all authorities having jurisdiction. This drawing is the exclusive property of Ignite Architecture Inc. copyright reserved.

Note:
This Drawings shall be used only for the Site
Plan Application, it is not to be used for
Permit or Construction purposes.

SEAL:

LEGEND:

Description

**Sodded Areas** (Landscape Design by Others)

Indicator as per O.B.C. 3.8.3.18

**Concrete Pad** 

**Tactile Attention** 

Permeable Pavers

Two way traffic

Entrance to Fire Route Sign as

DRAWING REVISIONS 2 Issued for Site Plan Application 24 Sept 2024
3 Issued for Coordination 13 Nov 2024
4 Issued for Coordination 29 Nov 2024
5 Re-issued for Site Plan Application 16 Dec 2024
6 Re-issued for Site Plan Application 11 Feb 2025

SITE ADDRESS:

524 Lacolle Way Ottawa, ON K4A 0N9

OWNER INFORMATION:

2360 Old Highway 17 Rockland, ON K4K 1K7

IGNITE 533 Landswood Way Ottawa, ON K2S 0A6 Phone: 613 - 912 - 1832

Email: nicole@ignitearchitecture.ca ENGINEERS

5430 Canotek Road | Ottawa, ON, K1J 9G2 www.lrl.ca | (613) 842-3434 SURVEYORS

ANNIS, O'SULLIVAN, VOLLEBEKK LT.
P.O. Box 579, 225 rue Industriel
Embrun, (Ontario), KOA 1W0
Phone: (613) 443-3364 / Fax: (613) 443-3229

Land Surveyors

DRAWING TITLE:

PERSPECTIVES

PROJECT: