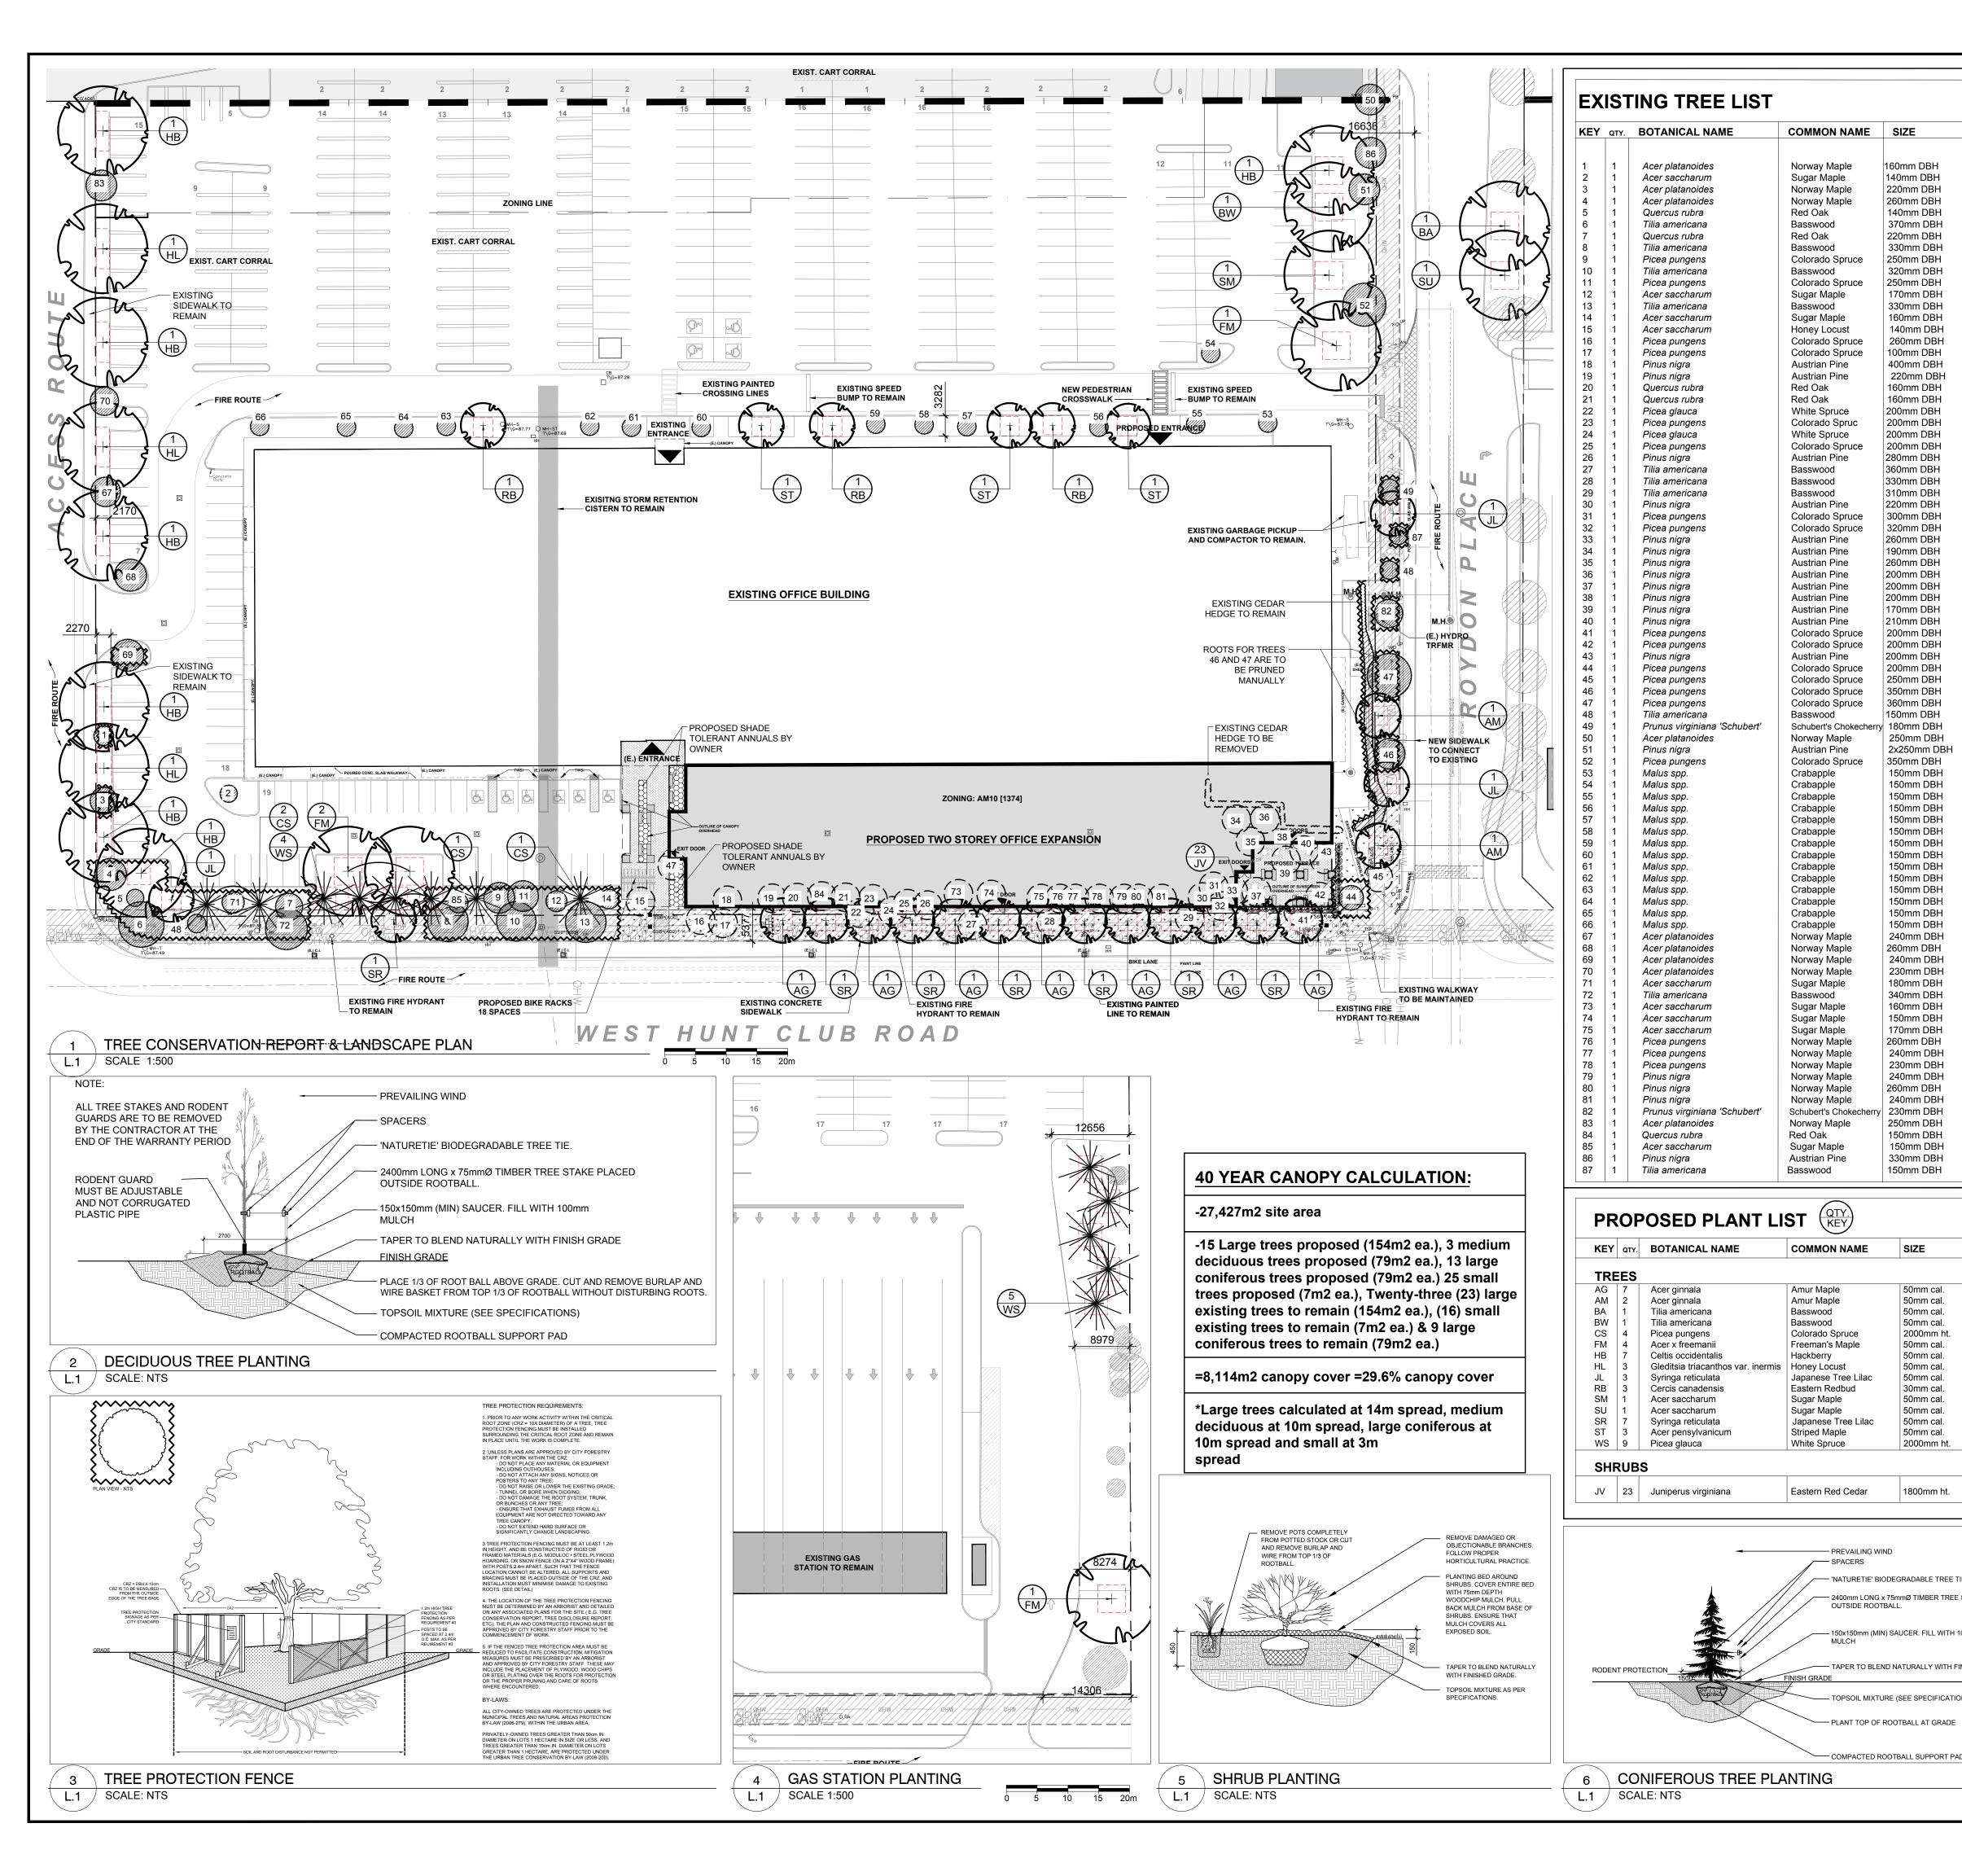

|                      |                                        |                                                                                            |                                              |                   | CLIENT:                                                                    |                                                                                                     |                        |                       |          |
|----------------------|----------------------------------------|--------------------------------------------------------------------------------------------|----------------------------------------------|-------------------|----------------------------------------------------------------------------|-----------------------------------------------------------------------------------------------------|------------------------|-----------------------|----------|
| QTY.<br>KEY          |                                        |                                                                                            |                                              |                   |                                                                            | CO                                                                                                  | HOLESA                 |                       |          |
| CONDITION            | REMARKS                                | OWNERSHIP                                                                                  | COMMENTS                                     |                   | ISULTANTS                                                                  |                                                                                                     |                        |                       |          |
| GOOD<br>GOOD         | To remain<br>To remain                 | 415 West Hunt Club<br>415 West Hunt Club                                                   | 100% canopy<br>100% canopy                   |                   | ARCHITECTS:                                                                |                                                                                                     | + -                    |                       |          |
| GOOD<br>FAIR         | To remain<br>To remain                 | 415 West Hunt Club<br>415 West Hunt Club                                                   | 100% canopy<br>60% canopy                    |                   |                                                                            | 739 RIDGEWOOD AVE., UI<br>OTTAWA, ONTARIO, KI                                                       | NIT 201                |                       |          |
| GOOD<br>GOOD<br>GOOD | To remain<br>To remain<br>To remain    | 415 West Hunt Club<br>City of Ottawa<br>415 West Hunt Club                                 | 100% canopy<br>100% canopy<br>100% canopy    | LEC               | GEND                                                                       |                                                                                                     |                        |                       |          |
| GOOD<br>GOOD         | To remain<br>To remain                 | City of Ottawa<br>415 West Hunt Club                                                       | 100% canopy<br>100% canopy                   | Í                 |                                                                            | EXTENT OF CRZ<br>EXISTING TREE                                                                      |                        |                       |          |
| GOOD<br>GOOD<br>GOOD | To remain<br>To remain<br>To remain    | City of Ottawa<br>415 West Hunt Club<br>415 West Hunt Club                                 | 100% canopy<br>100% canopy                   | ×                 |                                                                            |                                                                                                     |                        |                       |          |
| GOOD<br>GOOD<br>GOOD | To remain<br>To remain                 | City of Ottawa<br>415 West Hunt Club                                                       | 100% canopy<br>100% canopy<br>100% canopy    |                   |                                                                            | EXISTING 123 F<br>REMAIN                                                                            | ROYDON TREE            | ТО                    |          |
| GOOD<br>GOOD         | To be removed                          | 415 West Hunt Club<br>City of Ottawa                                                       | 100% canopy<br>100% canopy                   |                   |                                                                            | EXISTING TREE                                                                                       | TO BE REMOV            | 'FD                   |          |
| GOOD<br>GOOD<br>GOOD | To be removed                          | d City of Ottawa<br>415 West Hunt Club<br>415 West Hunt Club                               | 100% canopy<br>100% canopy<br>100% canopy    |                   |                                                                            |                                                                                                     |                        | 20                    |          |
| GOOD<br>GOOD         | To be remove<br>To be removed          | d 415 West Hunt Club<br>415 West Hunt Club                                                 | 100% canopy<br>100% canopy                   | _     <i> </i> _  | Sm-                                                                        | · 40 YEAR CANOP                                                                                     | Y PROJECTION           | I                     |          |
| GOOD<br>GOOD<br>GOOD | To be removed                          | 415 West Hunt Club<br>415 West Hunt Club<br>415 West Hunt Club                             | 100% canopy<br>100% canopy<br>100% canopy    | <mark>کا  </mark> |                                                                            | PROPOSED DE<br>-REQUIRED SOIL                                                                       |                        |                       | २        |
| SOOD<br>SOOD         | To be removed                          | 415 West Hunt Club<br>415 West Hunt Club<br>415 West Hunt Club                             | 100% canopy<br>100% canopy                   |                   |                                                                            | LARGE TREES , 2<br>40 YEAR CANOP                                                                    |                        |                       | ۶EE      |
|                      | To be removed                          | City of Ottawa<br>City of Ottawa                                                           | 100% canopy<br>100% canopy                   |                   |                                                                            | PROPOSED CON<br>REQUIRED SOIL                                                                       | VOLUME (25m3           |                       | र        |
| OOD<br>OOD<br>OOD    | To be removed                          | City of Ottawa<br>415 West Hunt Club<br>415 West Hunt Club                                 | 100% canopy<br>100% canopy<br>100% canopy    |                   |                                                                            | LARGE CONIFER                                                                                       | ROUS TREE)             |                       |          |
| OOD<br>OOD           | To be removed<br>To be removed         | 415 West Hunt Club<br>415 West Hunt Club                                                   | 100% canopy<br>100% canopy                   |                   |                                                                            | PROPOSED SH                                                                                         |                        |                       |          |
| OOD<br>OOD<br>OOD    | To be removed                          | 415 West Hunt Club<br>415 West Hunt Club<br>415 West Hunt Club                             | 100% canopy<br>100% canopy<br>100% canopy    |                   | ······································                                     | TREE PROTEC                                                                                         | HON FENCE              |                       |          |
| OOD<br>OOD<br>OOD    | To be removed                          | 415 West Hunt Club<br>415 West Hunt Club<br>415 West Hunt Club                             | 100% canopy<br>100% canopy<br>100% canopy    | * *<br>*<br>* *   | * * * * * *<br>* * * * *<br>* * * * *<br>* * * * *                         | PROPOSED SO                                                                                         | D                      |                       |          |
|                      | To be removed                          | 415 West Hunt Club<br>415 West Hunt Club                                                   | 100% canopy<br>100% canopy                   |                   |                                                                            |                                                                                                     |                        |                       |          |
| iood<br>iood<br>iood | To be removed                          | 415 West Hunt Club<br>415 West Hunt Club<br>415 West Hunt Club                             | 100% canopy<br>100% canopy<br>100% canopy    |                   |                                                                            | PROPOSED SH<br>ANNUALS BY C                                                                         | -                      | ſ                     |          |
| iood<br>iood         | To remain<br>To be removed             | Jointly owned<br>City of Ottawa                                                            | 100% canopy<br><b>1</b> 00% canopy           |                   | <u>434343434</u>                                                           |                                                                                                     | <b>F0</b> • <b>5 -</b> |                       |          |
| GOOD<br>GOOD<br>GOOD | To remah<br>To remah<br>To remah       | City of Ottawa<br>City of Ottawa<br>City of Ottawa                                         | 100% canopy<br>100% canopy<br>100% canopy    |                   |                                                                            | PROPOSED PR<br>PAVERS                                                                               | ECAST CONCR            | ∟ſΈ                   |          |
| OOD<br>OOD           | To remah<br>To remah                   | City of Ottawa<br>415 West Hunt Club                                                       | 90% canopy-black knot fungus 100% canopy     |                   |                                                                            |                                                                                                     |                        |                       |          |
| OOD<br>OOD<br>OOD    | To reman<br>To reman<br>To reman       | 415 West Hunt Club<br>415 West Hunt Club<br>415 West Hunt Club                             | 100% canopy<br>100% canopy<br>100% canopy    |                   |                                                                            | PROPOSED 18                                                                                         |                        | ACK.                  |          |
| OOD<br>OOD           | To remain<br>To remain                 | 415 West Hunt Club<br>415 West Hunt Club                                                   | 100% canopy<br>100% canopy                   |                   |                                                                            | PROPOSED BE                                                                                         | NCH                    |                       |          |
| SOOD<br>SOOD<br>SOOD | To reman<br>To reman<br>To reman       | 415 West Hunt Club<br>415 West Hunt Club<br>415 West Hunt Club                             | 100% canopy<br>100% canopy<br>100% canopy    |                   |                                                                            | OTES:<br>ibility of the appropriate contra                                                          | actor or               |                       |          |
| GOOD<br>GOOD         | To remain<br>To remain                 | 415 West Hunt Club<br>415 West Hunt Club                                                   | 100% canopy<br>100% canopy                   |                   | official to report an<br>this plan with actu                               | any errors, omissions or discrep<br>al site conditions to the Lands<br>roceeding with construction. | ancies on              |                       |          |
| SOOD<br>SOOD<br>SOOD | To remah<br>To remah<br>To remah       | 415 West Hunt Club<br>415 West Hunt Club<br>415 West Hunt Club                             | 100% canopy<br>100% canopy<br>100% canopy    |                   |                                                                            | s to notify all utility companies<br>any excavation and ascertain<br>ces.                           |                        |                       |          |
| 00D<br>00D<br>00D    | To remain<br>To remain                 | 415 West Hunt Club<br>415 West Hunt Club<br>415 West Hunt Club                             | 100% canopy<br>100% canopy<br>100% canopy    |                   | 3. The contractor i<br>as a result of cons                                 | s to reinstate all areas and ite<br>truction activity.                                              | ms damaged             |                       |          |
| GOOD<br>GOOD         | To reman<br>To reman                   | 415 West Hunt Club<br>415 West Hunt Club                                                   | 100% canopy<br>100% canopy                   |                   | by-laws.                                                                   | s to comply with all pertinent of s to maintain a positive surface                                  |                        |                       |          |
| GOOD<br>GOOD<br>GOOD | To reman<br>To reman<br>To reman       | 415 West Hunt Club<br>415 West Hunt Club<br>415 West Hunt Club                             | 100% canopy<br>100% canopy<br>100% canopy    |                   | throughout the ent                                                         | Architect is not responsible for                                                                    |                        |                       |          |
| GOOD<br>GOOD         | To reman<br>To reman                   | 415 West Hunt Club<br>City of Ottawa                                                       | 100% canopy<br>100% canopy                   |                   | 7. The contractor i                                                        | s to identify all existing trees t<br>scape Architect prior to constr                               |                        |                       |          |
| GOOD<br>GOOD<br>GOOD | To be removed                          | 415 West Hunt Club<br>415 West Hunt Club<br>415 West Hunt Club                             | 100% canopy<br>100% canopy<br>100% canopy    |                   |                                                                            | s to stake the proposed locati<br>onjunction with the Landscape                                     |                        |                       |          |
| GOOD<br>GOOD         | To be removed                          | 415 West Hunt Club<br>415 West Hunt Club                                                   | 100% canopy<br>100% canopy                   |                   | follows:<br>- Building Fou                                                 | ces for selected deciduous tre                                                                      | ees are as             |                       |          |
| GOOD<br>GOOD<br>GOOD | To be removed                          | 415 West Hunt Club<br>415 West Hunt Club<br>415 West Hunt Club                             | 100% canopy<br>100% canopy<br>100% canopy    |                   | <ul> <li>Sidewalks 1</li> <li>Public Street</li> <li>Undergroun</li> </ul> |                                                                                                     |                        |                       |          |
| GOOD                 | To be removed<br>To remain             | 415 West Hunt Club<br>415 West Hunt Club                                                   | 100% canopy<br>80% canopy- black knot fungus |                   | be excavated by h                                                          | 1m of underground utility tren<br>and.<br>btective wrapping from tree tru                           |                        |                       |          |
| OOD<br>OOD<br>OOD    | To reman<br>To be removed<br>To remain | 415 West Hunt Club<br>415 West Hunt Club<br>415 West Hunt Club                             | 100% canopy<br>100% canopy<br>100% canopy    |                   | installation.                                                              | s shall only be performed if ne                                                                     |                        |                       |          |
| OOD<br>OOD<br>OOD    | To remain<br>To remain                 | 415 West Hunt Club<br>415 West Hunt Club<br>415 West Hunt Club                             | 100% canopy<br>TBD when in leaf              |                   | 13. Ensure that mu<br>75mm from base of                                    | ulch is pulled back a min. dista<br>of tree trunk.                                                  | ance of                |                       |          |
|                      |                                        |                                                                                            |                                              |                   | -                                                                          | CITY COMMENTS                                                                                       | 11/25/20               |                       | ML       |
|                      |                                        |                                                                                            |                                              |                   |                                                                            | NEW SITE PLAN                                                                                       | 09/23/20               |                       | ML<br>ML |
| CONDITIO             | N REMAR                                | KS                                                                                         |                                              |                   | ISSUED FOR TH                                                              | ENDER<br>RELIMINARY COST                                                                            | 08/13/20               |                       | ML<br>ML |
| B&B                  | Single les                             | ader Non-native species. Pr                                                                | onosed on City property                      | 5<br>4            | 35 TREES PRO                                                               |                                                                                                     | 07/24/20               |                       | ML       |
| B&B<br>B&B           | Single lea<br>Native sp                | ader Non-native species. Proceed on City pro                                               | oposed on private property operty            |                   |                                                                            | UILDING PERMIT                                                                                      | 07/11/20               |                       | ML<br>ML |
| B&B<br>B&B<br>B&B    | Non-nativ                              | pecies. Proposed on private<br>ve species. Proposed on priv<br>pecies. Proposed on private | vate property                                |                   |                                                                            | ITE PLAN CONTRO                                                                                     |                        |                       | ML       |
| B&B<br>B&B           | Native sp<br>Native to                 | pecies. Proposed on private<br>o S. Ontario. Proposed on p                                 | property<br>private property                 | No.               | Issue                                                                      |                                                                                                     |                        | Y L                   | DR       |
| B&B<br>B&B<br>B&B    | Native to                              | ader Non-native species. Pr<br>Northern US States. Propo<br>pecies. Proposed on private    | sed on private property                      |                   | JAMES B. L<br>LANDSCA                                                      | ENNOX & AS<br>APE                                                                                   | ARCHIT                 |                       |          |
| B&B<br>B&B<br>B&B    | Single lea                             | becies. Proposed on City pro<br>ader. Non-native species. Proposed on private              | roposed on City property                     |                   | 332 CARLING AV<br>Tel. (613) 722-5168                                      | E. OTTAWA, O                                                                                        | NTARIO<br>Fax. 1(86    | K2H<br>6) <b>343-</b> |          |
| B&B                  |                                        | becies. Proposed on private                                                                |                                              |                   | JECT<br>COSTCO HEA                                                         | ADQUARTERS                                                                                          | EXPANSIO               | ١                     |          |
| Potted               | Space 12                               | 200mm o.c. native species.                                                                 | Proposed on private property                 |                   |                                                                            | JNT CLUB ROA                                                                                        | AD, OTTAWA             | N ON                  | 1        |
|                      |                                        |                                                                                            |                                              | Т                 |                                                                            | ERVATION REF                                                                                        | PORT &                 |                       |          |
|                      |                                        |                                                                                            |                                              | L                 | ANDSCAPE                                                                   | PLAN                                                                                                | SCALE                  |                       |          |
|                      |                                        |                                                                                            |                                              |                   | OF                                                                         | LAN                                                                                                 | AS SHOW                | N                     |          |
| E PLACED             |                                        |                                                                                            |                                              |                   | St Shies B. I                                                              | EARST COL                                                                                           | START DATE             |                       |          |
|                      |                                        |                                                                                            |                                              |                   |                                                                            |                                                                                                     | OCTOBER                | 2023                  | ł        |
| I                    |                                        |                                                                                            |                                              |                   | Con Me                                                                     | MBER                                                                                                | PROJECT NO             |                       |          |
|                      |                                        |                                                                                            |                                              |                   | NO                                                                         | S19//                                                                                               | 23MIS2328              | 3                     |          |
| GRADE                |                                        |                                                                                            |                                              |                   |                                                                            |                                                                                                     |                        |                       |          |
| GRADE                |                                        |                                                                                            |                                              | PRO               |                                                                            |                                                                                                     | DRAWING NO             |                       |          |
|                      |                                        |                                                                                            |                                              | PRO               | JECT NORTH                                                                 |                                                                                                     | DRAWING NO             | 1                     |          |
|                      |                                        |                                                                                            |                                              | PRO               | JECT NORTH                                                                 |                                                                                                     | DRAWING NO             | 1                     |          |