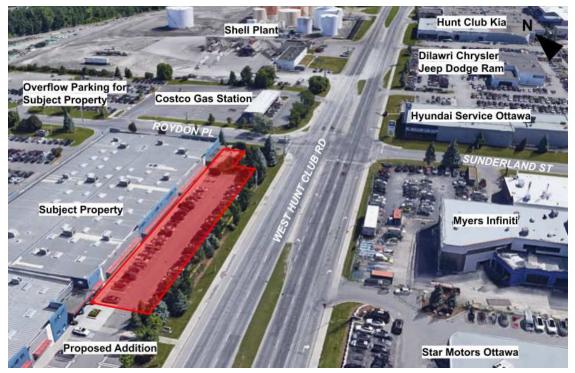

#### Context Plan

Context Plan of 415 West Hunt Club Rd.

This portion of West Hunt Club, between Merivale and Prince of Wales Dr., is known as a commercial, retail, office, and light industrial area with very limited residential opportunities. The land owned by Costco in this area is sizable, covering approximately 75,500 sq.m to the west of Roydon PI and an additional 15,000 sq.m to the east of Roydon PI. To the north of the Head Office building is a Costco retail store and its accessory parking lot, to the east of the Costco retail store is an additional parking lot for the Costco Head Office employees. South of the additional parking area and east of the Head Office Building is the Costco gas station.

Points of interest within a 100m radius of the proposal is the existing Head Office building and its parking lot. Directly across West Hunt Club are two luxury car dealerships, namely Star Motors of Ottawa and Myers Infiniti. Within a 200m radius there are more retail and service buildings such as PetSmart, Tony Graham Toyota, the Costco Wholesale Retail store, and a Hyundai service centre. Bus routes in this area

**P-Squared Concepts Inc.** 203-2200 Thurston Dr., Ottawa, ON K1G 6E1 613-695-0192

include lines 80, 83, 96,186, and the 199. These routes represent a variety of north-south routes as well as east-west routes that connect to main bus stations and key areas in the City.

As per the Transportation Master Plan - Cycling Network, West Hunt Club and Merivale are cycling spine routes. Also of note, the Official Plan - Urban Road Network Schedule C4 states that West Hunt Club and Merivale are both Arterial Roads, and Roydon Pl is a Collector Road.

There is an active application for the properties at 36 and 40 Jamie Ave. The two properties have been merged on title and are owned by Star Motors and are used as a collision repair centre. The proposal is to convert two separate 1-storey brick and metal sided buildings into a single building to increase area for vehicle assessment and repair bays.