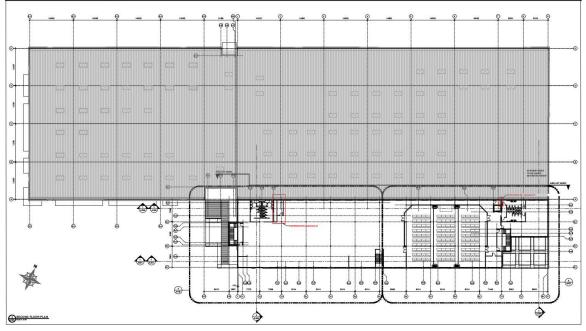

#### Floor Plans

Proposed first level floor plan of the existing building and proposed addition.

Proposed second level floor plan of the existing building and proposed addition.

The proposed addition is intended to serve as an expansion to the existing workspace area and cafeteria, as well as provide new meeting rooms and washrooms.