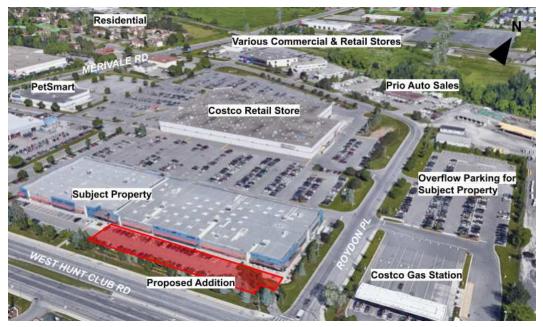

#### Context Plan

Context Plan of 415 West Hunt Club Rd.

This portion of West Hunt Club, between Merivale and Prince of Wales Dr., is known as a commercial, retail, office, and light industrial area with very limited residential opportunities. The land owned by Costco in this area is sizable, covering approximately 75,500 sq.m to the west of Roydon PI and an additional 15,000 sq.m to the east of Roydon PI. To the north of the Head Office building is a Costco retail store and its accessory parking lot, to the east of the Costco retail store is an additional parking lot for the Costco Head Office employees. South of the additional parking area and east of the Head Office Building is the Costco gas station.

Points of interest within a 100m radius of the proposal is the existing Head Office building and its parking lot. Directly across West Hunt Club are two luxury car dealerships, namely Star Motors of Ottawa and Myers Infiniti. Within a 200m radius there are more retail and service buildings such as PetSmart, Tony Graham Toyota, the Costco Wholesale Retail store, and a Hyundai service centre. Bus routes in this area