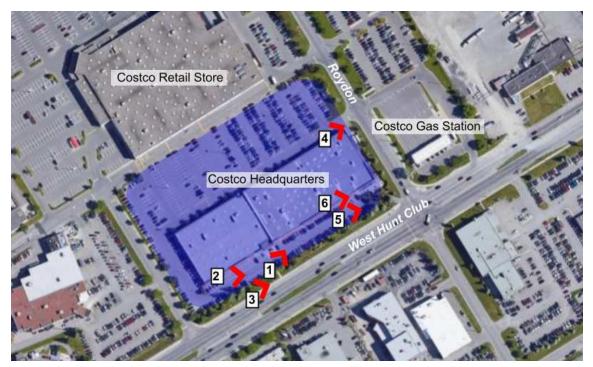

# brian k. clark Architect

102-141 Catherine St., Ottawa, ON, K2P 1C3

415 West Hunt Club - Costco Head Office 2 storey commercial addition

Aerial image showing the location of site photos.

1. Existing south parking lot (57 spaces) to be replaced with the building expansion.

**P-Squared Concepts Inc.** 203-2200 Thurston Dr., Ottawa, ON K1G 6E1 613-695-0192

2. South parking lot and West Hunt Club Rd.

3. West Hunt Club frontage featuring Hydro poles, high-tension wires, a vegetation buffer, sidewalk and bike lane.

**P-Squared Concepts Inc.** 203-2200 Thurston Dr., Ottawa, ON K1G 6E1

613-695-0192

4. View from Costco Headquarters north parking lot across Roydon PI looking at the overflow parking lot.

5. Vegetation buffer at the south east corner of the site.

**P-Squared Concepts Inc.** 203-2200 Thurston Dr., Ottawa, ON K1G 6E1 613-695-0192

6. Existing employee amenity area to be removed and replaced.