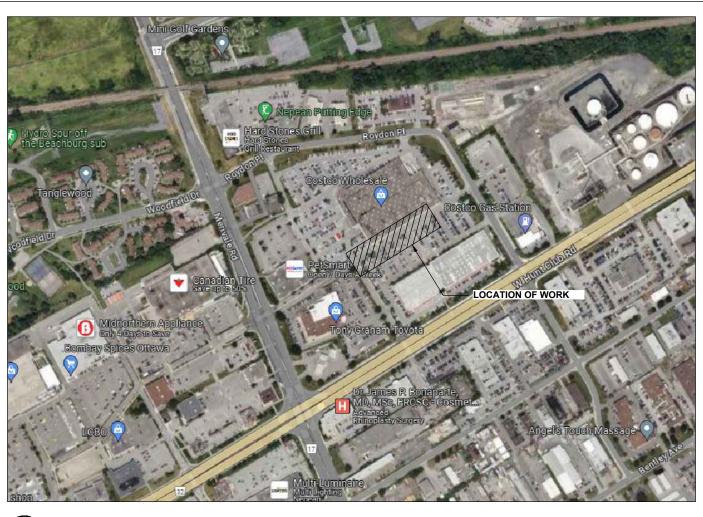

#### Context Plan

Context Plan of 415 West Hunt Club Rd.

This portion of West Hunt Club, between Merivale and Prince of Wales Dr., is known as a commercial, retail, office, and light industrial area with very limited residential opportunities. The land owned by Costco in this area is sizable, covering approximately 75,500 sq.m to the west of Roydon PI and an additional 15,000 sq.m to the east of Roydon PI. To the north of the Head Office building is a Costco retail store and its accessory parking lot, to the east of the Costco retail store is an additional parking lot for the Costco Head Office employees. South of the additional parking area and east of the Head Office Building is the Costco gas station.

Points of interest within a 100m radius of the proposal is the existing Head Office building and its parking lot. Directly across West Hunt Club are two luxury car dealerships, namely Star Motors of Ottawa and Myers Infiniti. Within a 200m radius there are more retail and service buildings such as PetSmart, Tony Graham Toyota, the Costco Wholesale Retail store, and a Hyundai service centre. Bus routes in this area

# brian k. clark Architect

102-141 Catherine St., Ottawa, ON, K2P 1C3

415 West Hunt Club - Costco Head Office 2 storey commercial addition

Aerial image showing the location of site photos.

1. Existing south parking lot (57 spaces) to be replaced with the building expansion.