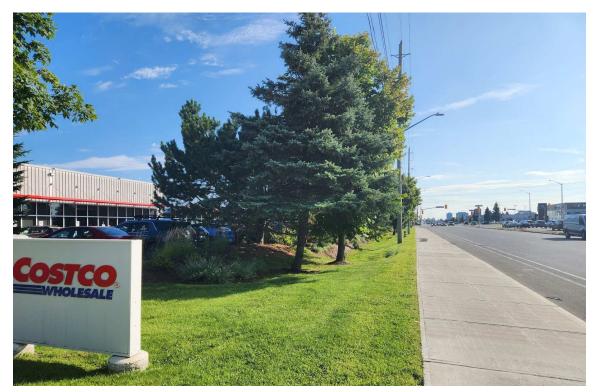

#### Context Plan

Context Plan of 415 West Hunt Club Rd.

This portion of West Hunt Club, between Merivale and Prince of Wales Dr., is known as a commercial, retail, office, and light industrial area with very limited residential opportunities. The land owned by Costco in this area is sizable, covering approximately 75,500 sq.m to the west of Roydon PI and an additional 15,000 sq.m to the east of Roydon PI. To the north of the Head Office building is a Costco retail store and its accessory parking lot, to the east of the Costco retail store is an additional parking lot for the Costco Head Office employees. South of the additional parking area and east of the Head Office Building is the Costco gas station.

Points of interest within a 100m radius of the proposal is the existing Head Office building and its parking lot. Directly across West Hunt Club are two luxury car dealerships, namely Star Motors of Ottawa and Myers Infiniti. Within a 200m radius there are more retail and service buildings such as PetSmart, Tony Graham Toyota, the Costco Wholesale Retail store, and a Hyundai service centre. Bus routes in this area