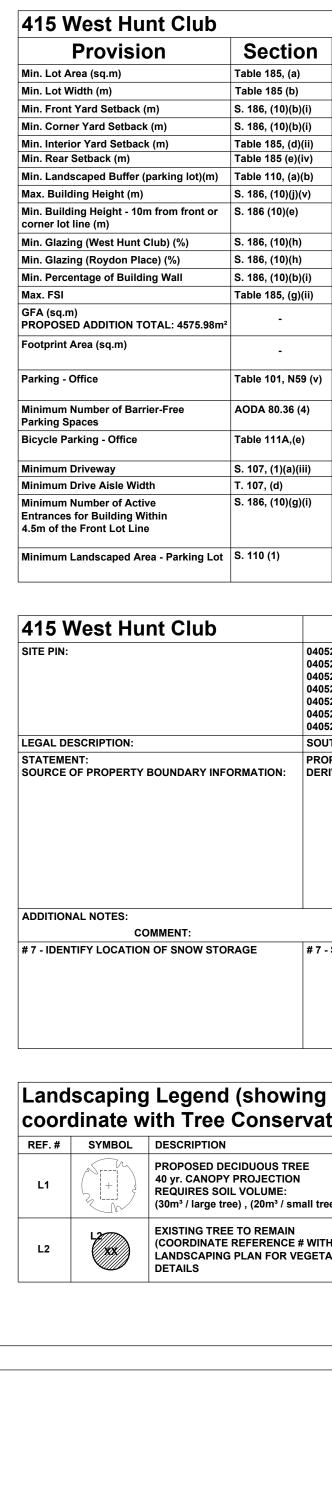

Below is an excerpt from the Zoning Confirmation Report which details the Zoning By-Law requirements. The proposed conditions shown compare the lot as one for zoning purposes and 415 West Hunt Club separately for reference.

| Provision                                 | Section               | Requirement                                            | Proposed<br>(whole site)                   | Proposed<br>(office)       | Compliant?<br>(Y / N) |
|-------------------------------------------|-----------------------|--------------------------------------------------------|--------------------------------------------|----------------------------|-----------------------|
| Permitted use                             | S. 185, (1)           | Office, Retail                                         | Office, Retail                             | Office                     | Y                     |
| Minimum lot<br>width                      | T. 185, (b)           | No minimum                                             | 15.48 m                                    | 202.03 m                   | Y                     |
| Minimum lot<br>area                       | T. 185, (a)           | No minimum                                             | 73,453.81 m2                               | 25,109.52 m2               | Y                     |
| Minimum front<br>yard setback             | S. 186,<br>(10)(b)(i) | 0 m                                                    | 181.1 m<br>(Merivale)                      | 1.01 m (West<br>Hunt Club) | Y                     |
| Minimum<br>percentage of<br>building wall | S. 186,<br>(10)(b)(i) | 50% within 3 m of<br>the front and<br>corner side yard | 0% (Merivale)<br>61.4% (West<br>Hunt Club) | 61.4% (West<br>Hunt Club)  | Y                     |
| Minimum<br>corner side<br>yard setback    | S. 186,<br>(10)(b)(i) | 0 m                                                    | 1.01 m (West<br>Hunt Club)                 | 6.95 m<br>(Roydon)         | Y                     |
| Minimum rear<br>yard setback              | T. 185,<br>(e)(i)     | 3 m                                                    | 6.95 m<br>(Roydon)                         |                            | Y                     |
|                                           | T. 185,<br>(e)(iv)    | No Minimum                                             |                                            | 56.26 m                    | Y                     |
| Minimum<br>interior side<br>yard setback  | T. 185,<br>(d)(ii)    | No minimum                                             | 21.34 m                                    | 25.81 m                    | Y                     |

| Maximum<br>building height                                                      | S. 186,<br>(10)(j)(v)                    | 30 m                                                                                                                                                                                                                                               | 10.08 m                                            | 10.08 m                                            | Y      |
|---------------------------------------------------------------------------------|------------------------------------------|----------------------------------------------------------------------------------------------------------------------------------------------------------------------------------------------------------------------------------------------------|----------------------------------------------------|----------------------------------------------------|--------|
| Minimum<br>building height<br>(within 10 m of<br>a front or<br>corner lot line) | S. 186,<br>(10)(e)                       | 4.5 m for the first<br>storey and 7.5 m<br>total containing at<br>least 2 storeys                                                                                                                                                                  | 4.54 m (first<br>storey), 10.08<br>m (2 storeys)   | 4.54 m (first<br>storey), 10.08<br>m (2 storeys)   | Y      |
| Maximum FSI                                                                     | T. 185, (g)<br>(ii)                      | None                                                                                                                                                                                                                                               | 0.34                                               | 0.54                                               | Y      |
| Minimum<br>parking spaces<br>(office)                                           | T. 101,<br>N59                           | 2.4 spaces / 100<br>m2 GFA** = 301<br>spaces                                                                                                                                                                                                       | 599 spaces                                         | 599 spaces                                         | Y      |
| Minimum<br>parking spaces<br>(retail)                                           | T. 101,<br>N79                           | 3.4 spaces / 100<br>m2 GFA*** = 432<br>spaces                                                                                                                                                                                                      | 491 spaces                                         | n/a                                                | Y      |
| Minimum<br>number of<br>barrier-free<br>parking spaces                          | AODA,<br>80.36 (5)<br>AODA,<br>80.36 (4) | <ul> <li>11 spaces and</li> <li>1% of the total</li> <li>number of parking</li> <li>spaces = 20</li> <li>spaces</li> <li>2 spaces and 2%</li> <li>of the total</li> <li>number of parking</li> <li>spaces provided</li> <li>= 10 spaces</li> </ul> | 26 spaces                                          | 10 spaces                                          | Y<br>Y |
| Minimum<br>landscaped<br>buffer (parking<br>lot)                                | T. 110, (b)                              | 3 m                                                                                                                                                                                                                                                | 2.07 m<br>(non-compliant<br>existing<br>condition) | 2.23 m<br>(non-compliant<br>existing<br>condition) | Y      |
| Minimum<br>landscaped<br>area (parking<br>lot)                                  | S. 110, (1)                              | 15% of the parking lot area                                                                                                                                                                                                                        | 19.78%                                             | n/a                                                | Y      |
| Minimum bike<br>parking spaces                                                  | T. 111A,<br>(e)                          | 1 space / 250 m2<br>GFA* = 14<br>spaces                                                                                                                                                                                                            | 18 spaces                                          | 18 spaces                                          | Y      |

| Minimum<br>driveway width                                                                                           | S. 107,<br>(1)(a)(iii) | 6 m                                                                | 7.56 m                                                                                    | 7.56 m                                                                                    | Y                                                    |
|---------------------------------------------------------------------------------------------------------------------|------------------------|--------------------------------------------------------------------|-------------------------------------------------------------------------------------------|-------------------------------------------------------------------------------------------|------------------------------------------------------|
| Minimum drive aisle width                                                                                           | T. 107, (d)            | 6.7 m                                                              | 6.7 m                                                                                     | 6.7 m                                                                                     | Y                                                    |
| Minimum<br>transparent<br>glazing facing a<br>public street                                                         | S. 186,<br>(10)(h)     | 50% of the facade<br>from average<br>grade to a height<br>of 4.5 m | 36.0% (West<br>Hunt Club)<br>43.0%<br>(Roydon)<br>(non-compliant<br>requires<br>variance) | 36.0% (West<br>Hunt Club)<br>43.0%<br>(Roydon)<br>(non-compliant<br>requires<br>variance) | N - Variance<br>approved<br>N - Variance<br>approved |
| Minimum<br>number of<br>active<br>entrances for a<br>building within<br>4.5 m of the<br>front or corner<br>lot line | S. 186,<br>(10)(g)(i)  | 1 active entrance<br>per occupancy                                 | 0 active<br>entrances<br>(non-compliant<br>existing<br>condition)                         | 0 active<br>entrances<br>(non-compliant<br>requires<br>variance)                          | N - Variance<br>approved                             |

\* GFA for the addition is 3,571.39 m2

\*\* GFA for the total office space is 12,533.39 m2

\*\*\* Approximate GFA for the total retail space is 12,704.1 m2

**P-Squared Concepts Inc.** 203-2200 Thurston Dr., Ottawa, ON K1G 6E1 613-695-0192