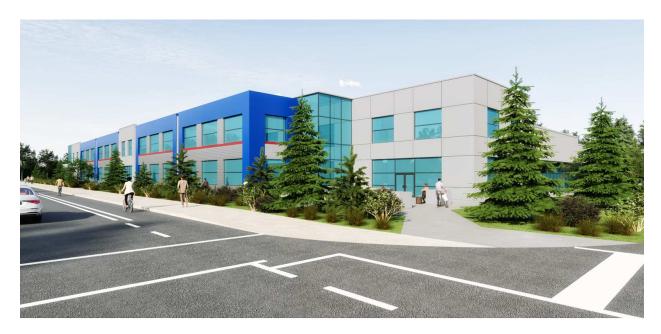

Render showing the proposed addition and the mid-block pedestrian path from West Hunt Club Rd.

Render showing the proposed addition and the existing walk way from the intersection of West Hunt Club Rd and Roydon PI.

Changes to the Roydon Place frontage are minimal as the proposed addition only represents about one third of the building's frontage along that street. The pedestrian experience will be improved by the addition of the sidewalk along the west side of Roydon Place which connects West Hunt Club Road to the office building entrances. We are proposing to enhance the small vegetated buffer between the street and the building. The proposed setback for the addition from the Roydon Pl lot line is 6.95m whereas the current building setback is 7.11m.