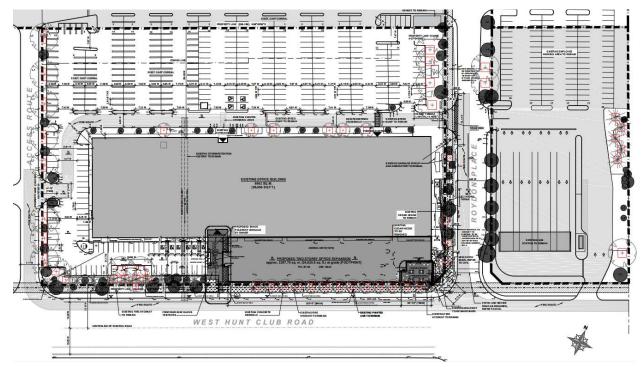

Site Plan for the Costco Headquarters expansion.

#### Floor Plans

Proposed first level floor plan of the existing building and proposed addition.

Proposed second level floor plan of the existing building and proposed addition.

The proposed addition is intended to serve as an expansion to the existing workspace area and cafeteria, as well as provide new meeting rooms and washrooms.