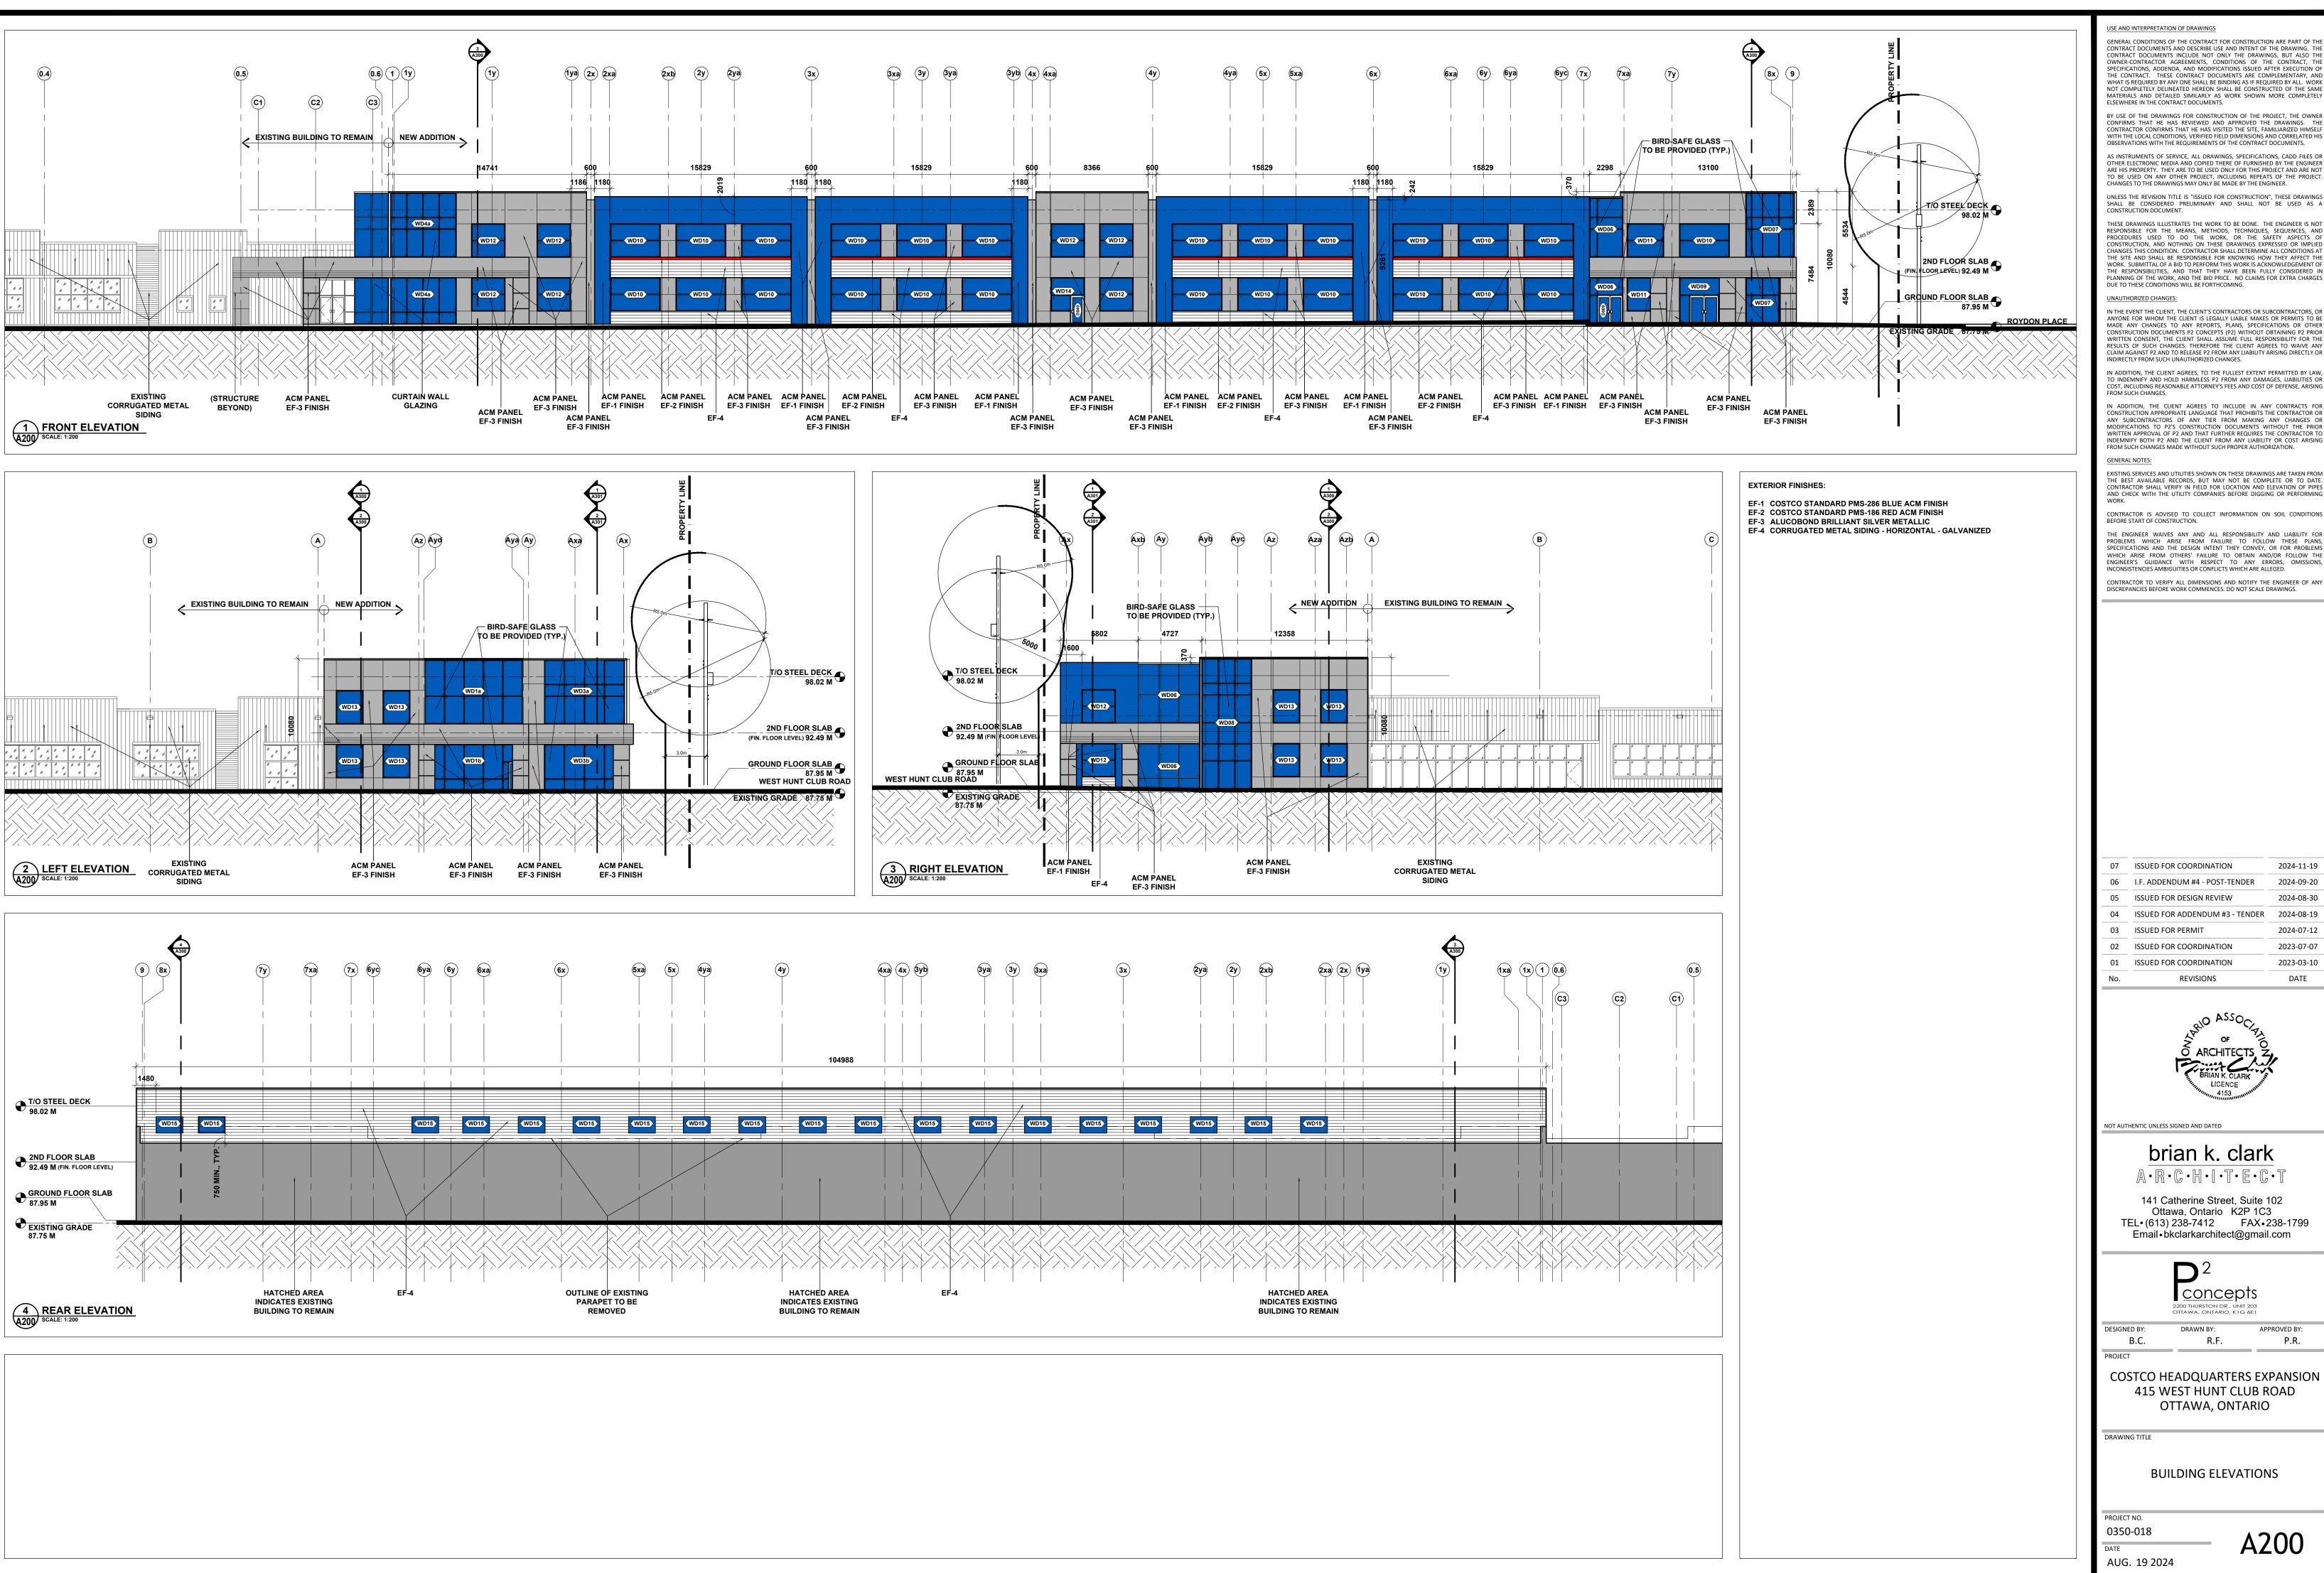

#### Massing and Scale

Views

South facade of the proposed addition - west portion (fronting on West Hunt Club).

**P-Squared Concepts Inc.** 203-2200 Thurston Dr., Ottawa, ON K1G 6E1 613-695-0192

#### brian k. clark Architect

102-141 Catherine St., Ottawa, ON, K2P 1C3

South facade of the proposed addition - east portion (fronting on West Hunt Club). Note: Roydon Place is located on the right.

This building was setback approximately 24 m from the street and between the building and the road was a vegetated buffer, two rows of parking, and a drive aisle. As per the current proposal, we are eliminating the parking so the only barrier between the building and the street is the proposed vegetated buffer. The pedestrian access from West Hunt Club is through a new mid-block sidewalk connection that leads pedestrians directly to the visitor's entrance on the southern side of the building adjacent to the proposed addition (existing sidewalk seen on the south facade - west portion image above). The other way pedestrians will access the building is by walking along West Hunt Club to the proposed sidewalk on the western side of Roydon Place, and walking west to the existing employee entrance doors. The existing asphalt path located at the intersection of West Hunt Club and Roydon Place is proposed to remain and will be used for emergency building access in the case of fire.

Changes to the Roydon Place frontage are minimal as the proposed addition only represents about one third of the building's frontage along that street. The pedestrian experience will be improved by the addition of the sidewalk along the west side of Roydon Place which connects West Hunt Club Road to the office building entrances. We are proposing to enhance the small vegetated buffer between the street and the building. The proposed setback for the addition from the Roydon Pl lot line is 6.95m whereas the current building setback is 7.11m.

**P-Squared Concepts Inc.** 203-2200 Thurston Dr., Ottawa, ON K1G 6E1 613-695-0192

415 West Hunt Club - Costco Head Office 2 storey commercial addition

East facade of the proposed addition - south portion (fronting on Roydon Place) Note: West Hunt Club is on the left.