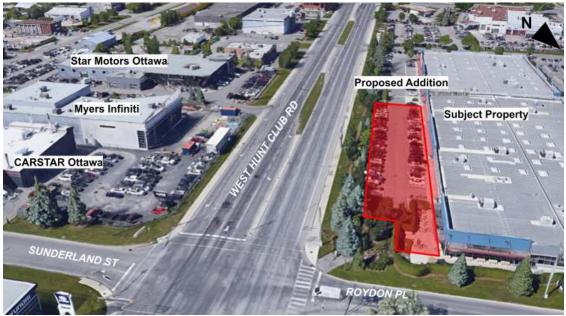

#### Context Plan

Context Plan of 415 West Hunt Club Rd.

This portion of West Hunt Club, between Merivale and Prince of Wales Dr., is known as a commercial, retail, office, and light industrial area with very limited residential opportunities. The land owned by Costco in this area is sizable, covering approximately 75,500 sq.m to the west of Roydon PI and an additional 15,000 sq.m to the east of Roydon PI. To the north of the Head Office building is a Costco retail store and its accessory parking lot, to the east of the Costco retail store is an additional parking lot for the Costco Head Office employees. South of the additional parking area and east of the Head Office Building is the Costco gas station.

Points of interest within a 100m radius of the proposal is the existing Head Office building and its parking lot. Directly across West Hunt Club are two luxury car dealerships, namely Star Motors of Ottawa and Myers Infiniti. Within a 200m radius there are more retail and service buildings such as PetSmart, Tony Graham Toyota, the Costco Wholesale Retail store, and a Hyundai service centre. Bus routes in this area

There is an active application for the properties at 36 and 40 Jamie Ave. The two properties have been merged on title and are owned by Star Motors and are used as a collision repair centre. The proposal is to convert two separate 1-storey brick and metal sided buildings into a single building to increase area for vehicle assessment and repair bays.