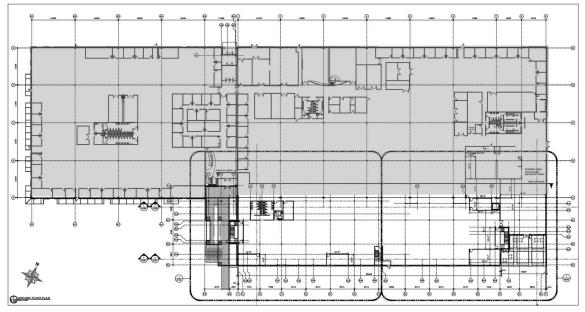

#### Floor Plans

Proposed first level floor plan of the existing building and proposed addition.

Proposed second level floor plan of the existing building and proposed addition.

The proposed addition is intended to serve as an expansion to the existing workspace area and cafeteria, as well as provide new meeting rooms and washrooms.