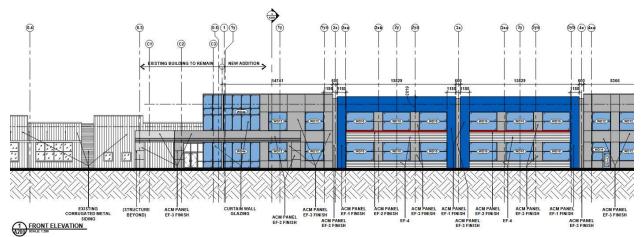

#### Massing and Scale

Views

South facade of the proposed addition - west portion (fronting on West Hunt Club).

**P-Squared Concepts Inc.** 203-2200 Thurston Dr., Ottawa, ON K1G 6E1 613-695-0192

#### brian k. clark Architect

102-141 Catherine St., Ottawa, ON, K2P 1C3

South facade of the proposed addition - east portion (fronting on West Hunt Club). Note: Roydon Place is located on the right.

This building was setback approximately 24 m from the street and between the building and the road was a vegetated buffer, two rows of parking, and a drive aisle. As per the current proposal, we are eliminating the parking so the only barrier between the building and the street is the proposed vegetated buffer. The pedestrian access from West Hunt Club is through a new mid-block sidewalk connection that leads pedestrians directly to the visitor's entrance on the southern side of the building adjacent to the proposed addition (existing sidewalk seen on the south facade - west portion image above). The other way pedestrians will access the building is by walking along West Hunt Club to the proposed sidewalk on the western side of Roydon Place, and walking west to the existing employee entrance doors. The existing asphalt path located at the intersection of West Hunt Club and Roydon Place is proposed to remain and will be used for emergency building access in the case of fire.