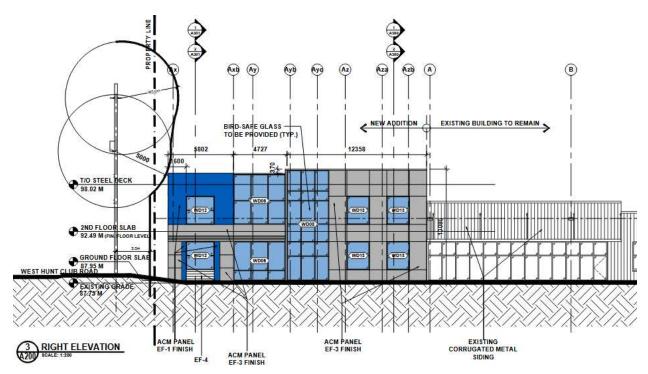

West elevation of the proposed addition from the access route between the Costco Office building and the Tony Graham Toyota dealership parking lot.

**P-Squared Concepts Inc.** 203-2200 Thurston Dr., Ottawa, ON K1G 6E1 613-695-0192