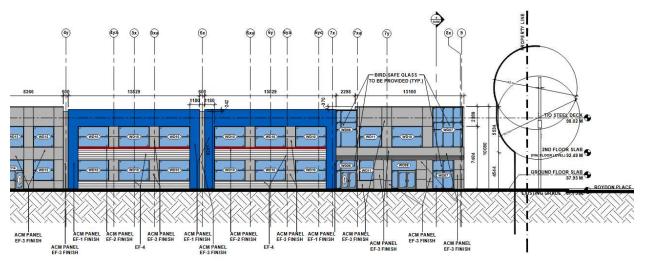

#### brian k. clark Architect

102-141 Catherine St., Ottawa, ON, K2P 1C3

South facade of the proposed addition - east portion (fronting on West Hunt Club). Note: Roydon Place is located on the right.

This building was setback approximately 24 m from the street and between the building and the road was a vegetated buffer, two rows of parking, and a drive aisle. As per the current proposal, we are eliminating the parking so the only barrier between the building and the street is the proposed vegetated buffer. The pedestrian access from West Hunt Club is through a new mid-block sidewalk connection that leads pedestrians directly to the visitor's entrance on the southern side of the building adjacent to the proposed addition (existing sidewalk seen on the south facade - west portion image above). The other way pedestrians will access the building is by walking along West Hunt Club to the proposed sidewalk on the western side of Roydon Place, and walking west to the existing employee entrance doors. The existing asphalt path located at the intersection of West Hunt Club and Roydon Place is proposed to remain and will be used for emergency building access in the case of fire.

Changes to the Roydon Place frontage are minimal as the proposed addition only represents about one third of the building's frontage along that street. The pedestrian experience will be improved by the addition of the sidewalk along the west side of Roydon Place which connects West Hunt Club Road to the office building entrances. We are proposing to enhance the small vegetated buffer between the street and the building. The proposed setback for the addition from the Roydon Pl lot line is 6.95m whereas the current building setback is 7.11m.

**P-Squared Concepts Inc.** 203-2200 Thurston Dr., Ottawa, ON K1G 6E1 613-695-0192

415 West Hunt Club - Costco Head Office 2 storey commercial addition

East facade of the proposed addition - south portion (fronting on Roydon Place) Note: West Hunt Club is on the left.