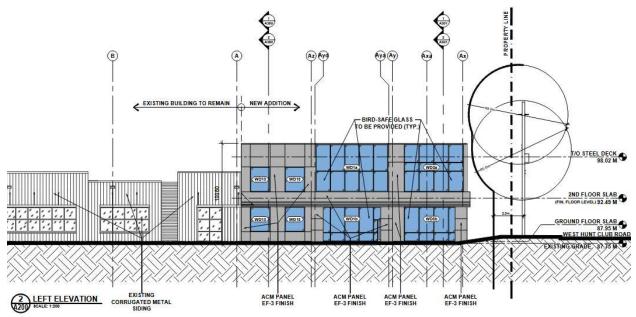

#### Massing and Scale

Views

South facade of the proposed addition - west portion (fronting on West Hunt Club).

**P-Squared Concepts Inc.** 203-2200 Thurston Dr., Ottawa, ON K1G 6E1 613-695-0192

#### brian k. clark Architect

102-141 Catherine St., Ottawa, ON, K2P 1C3

South facade of the proposed addition - east portion (fronting on West Hunt Club). Note: Roydon Place is located on the right.

This building was setback approximately 24 m from the street and between the building and the road was a vegetated buffer, two rows of parking, and a drive aisle. As per the current proposal, we are eliminating the parking so the only barrier between the building and the street is the proposed vegetated buffer. The pedestrian access from West Hunt Club is through a new mid-block sidewalk connection that leads pedestrians directly to the visitor's entrance on the southern side of the building adjacent to the proposed addition (existing sidewalk seen on the south facade - west portion image above). The other way pedestrians will access the building is by walking along West Hunt Club to the proposed sidewalk on the western side of Roydon Place, and walking west to the existing employee entrance doors. The existing asphalt path located at the intersection of West Hunt Club and Roydon Place is proposed to remain and will be used for emergency building access in the case of fire.

#### Bird-Safe Design Guidelines

- 2. Minimise the transparency and reflectivity of glazing
  - All proposed glazing is divided into segments by mullions at various heights and widths to avoid monolithic glazing. The rest of the facade contains various materials and colours to provide visual interest which will also fragment reflections.
- 3. Avoid or mitigate design traps
  - Design traps such as mirror mazes and the black hole effect will not be created as a result of the proposed addition. We will incorporate glass treatments on any glazing located at the southeast and southwest corners of the proposed addition where we are proposing a window wall.
- 5. Create safe bird-friendly landscaping
  - The majority of the vegetation on the subject property is existing. Proposed vegetation is in line with Ottawa Airport requirements. Due to the fact that we are proposing to bring the building and glazing closer to the vegetation lining the site, we have designed the windows using mullions to break up the reflections as per Guideline 2.