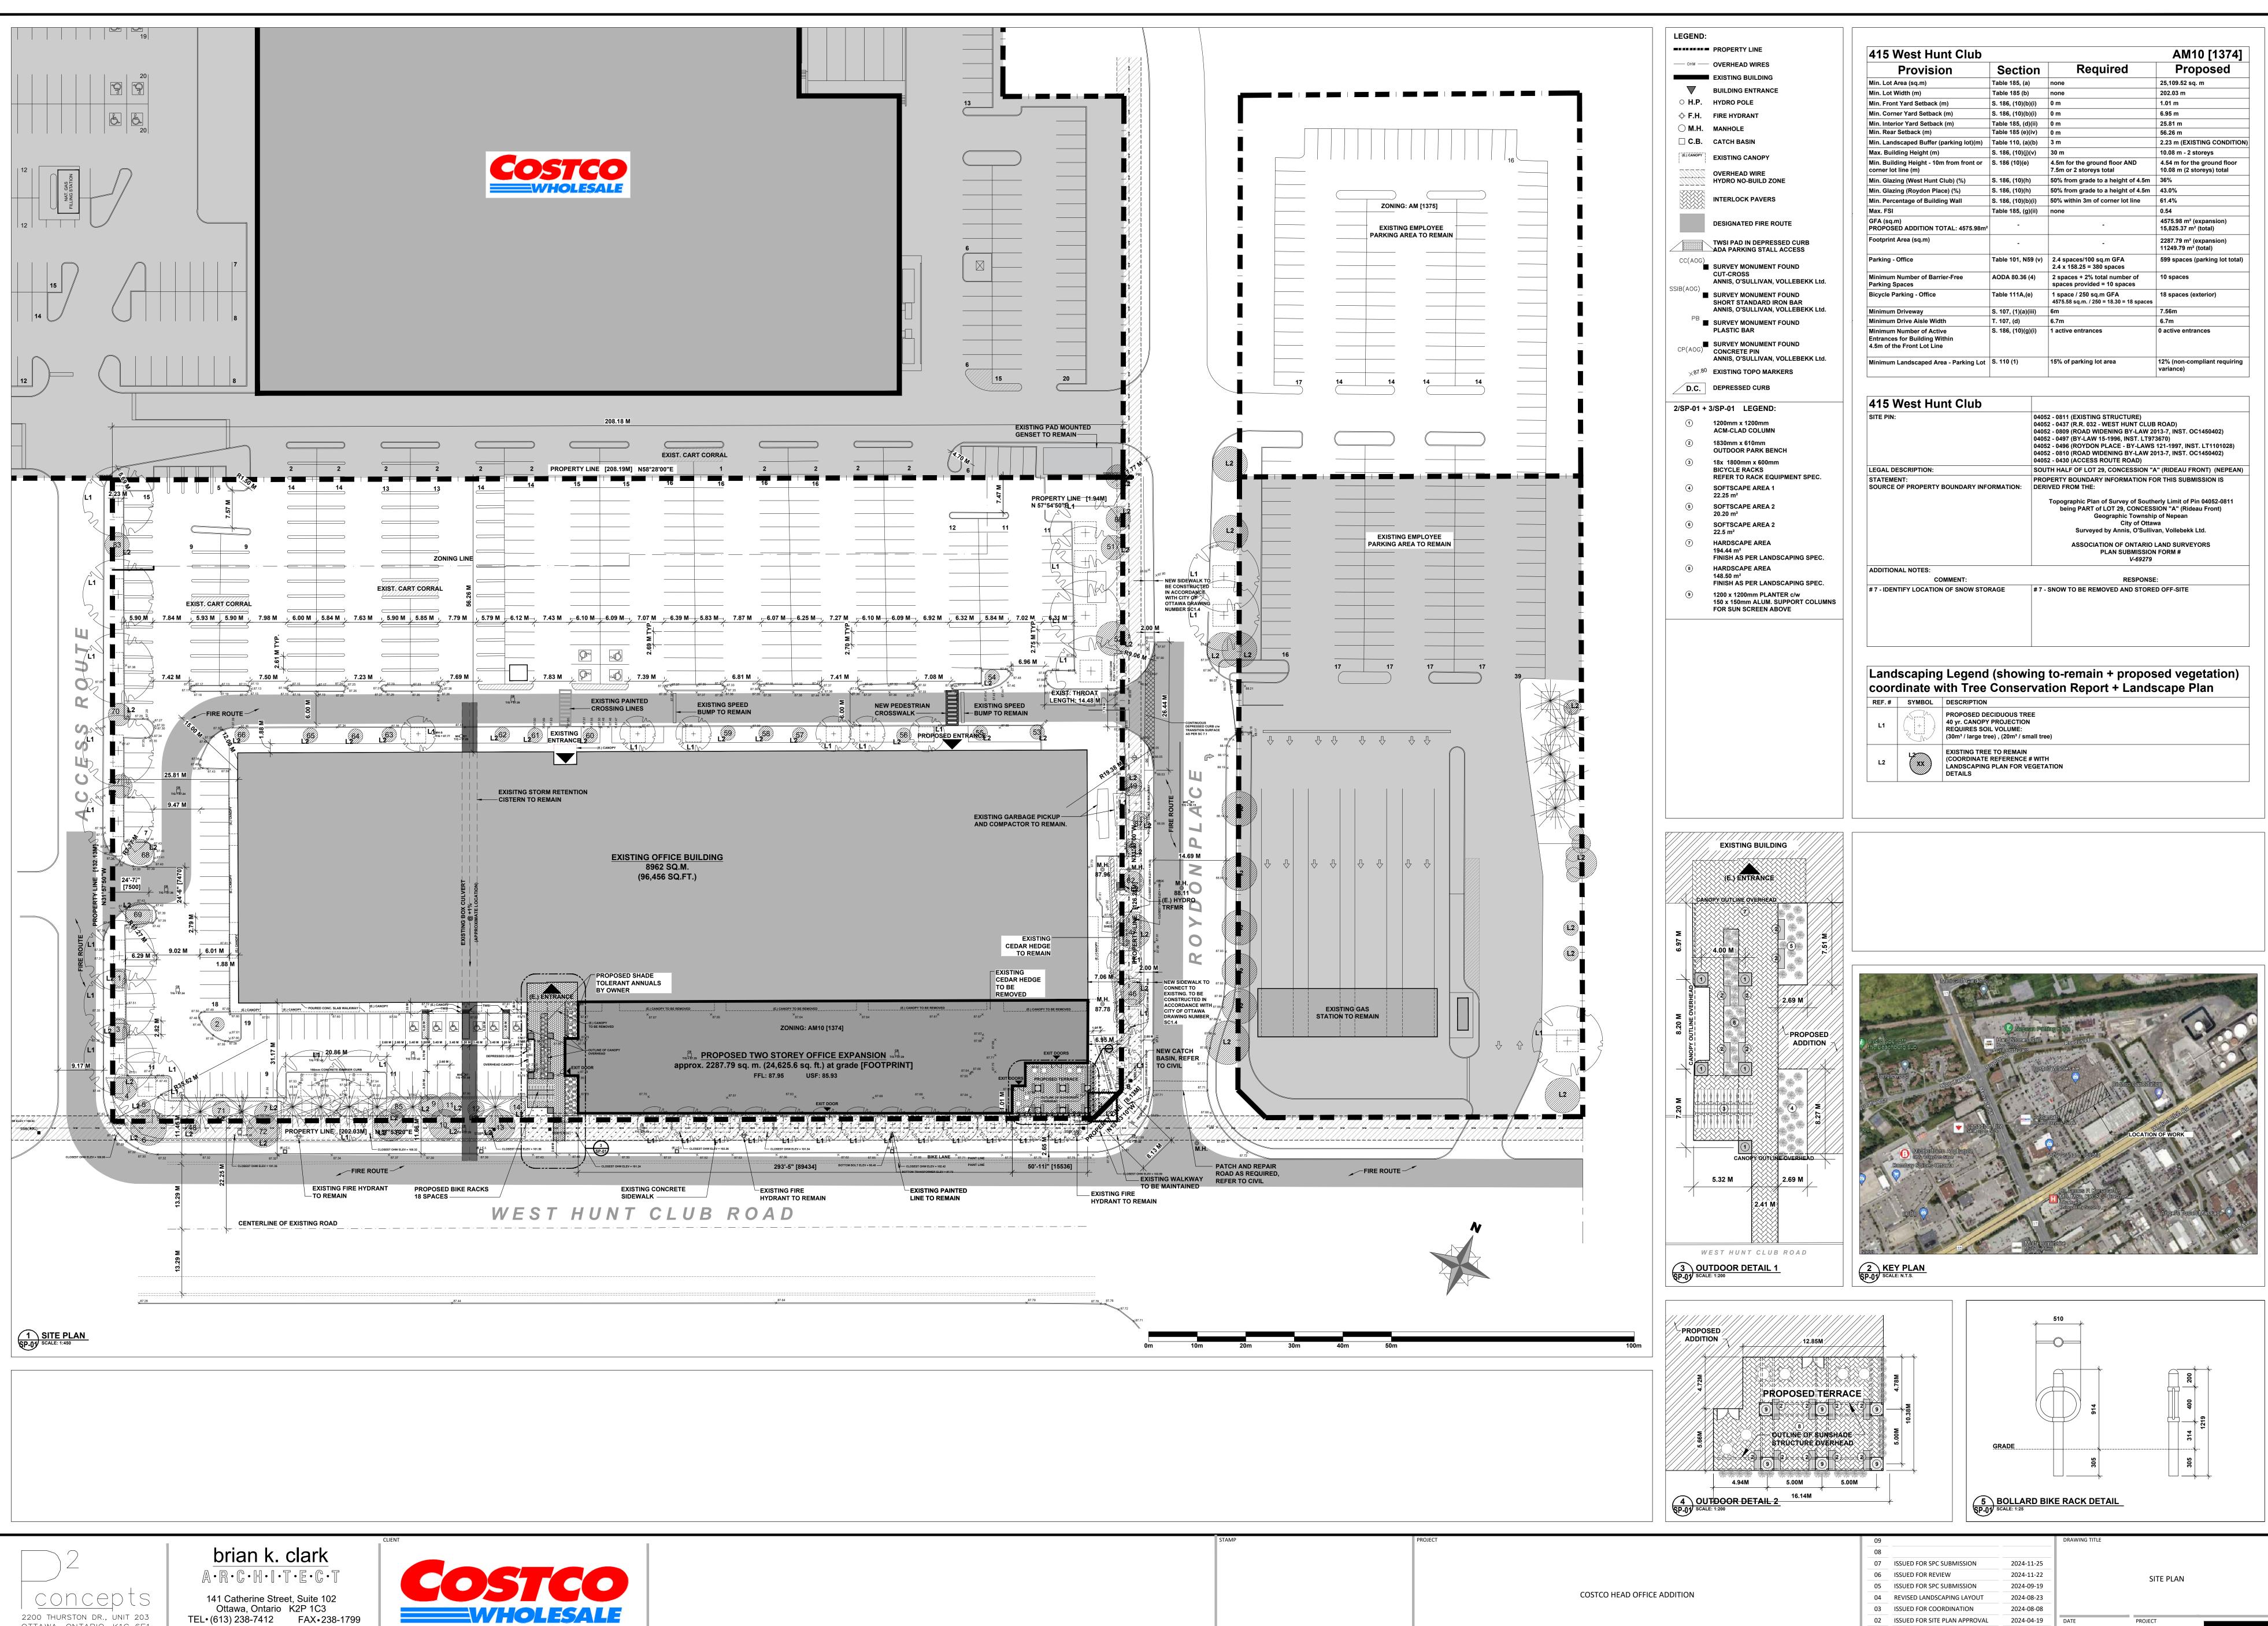

Below is an excerpt from the Zoning Confirmation Report which details the Zoning By-Law requirements. The proposed conditions shown compare the lot as one for zoning purposes and 415 West Hunt Club separately for reference.

| Provision                                 | Section               | Requirement                                            | Proposed<br>(whole site)                   | Proposed<br>(office)       | Compliant?<br>(Y / N) |
|-------------------------------------------|-----------------------|--------------------------------------------------------|--------------------------------------------|----------------------------|-----------------------|
| Permitted use                             | S. 185, (1)           | Office, Retail                                         | Office, Retail                             | Office                     | Y                     |
| Minimum lot<br>width                      | T. 185, (b)           | No minimum                                             | 15.48 m                                    | 202.03 m                   | Y                     |
| Minimum lot<br>area                       | T. 185, (a)           | No minimum                                             | 73,453.81 m2                               | 25,109.52 m2               | Y                     |
| Minimum front<br>yard setback             | S. 186,<br>(10)(b)(i) | 0 m                                                    | 181.1 m<br>(Merivale)                      | 1.01 m (West<br>Hunt Club) | Y                     |
| Minimum<br>percentage of<br>building wall | S. 186,<br>(10)(b)(i) | 50% within 3 m of<br>the front and<br>corner side yard | 0% (Merivale)<br>61.4% (West<br>Hunt Club) | 61.4% (West<br>Hunt Club)  | Y                     |
| Minimum<br>corner side<br>yard setback    | S. 186,<br>(10)(b)(i) | 0 m                                                    | 1.01 m (West<br>Hunt Club)                 | 6.95 m<br>(Roydon)         | Y                     |
| Minimum rear<br>yard setback              | T. 185,<br>(e)(i)     | 3 m                                                    | 6.95 m<br>(Roydon)                         |                            | Y                     |
|                                           | T. 185,<br>(e)(iv)    | No Minimum                                             |                                            | 56.26 m                    | Y                     |
| Minimum<br>interior side<br>yard setback  | T. 185,<br>(d)(ii)    | No minimum                                             | 21.34 m                                    | 25.81 m                    | Y                     |

| Maximum<br>building height                                                      | S. 186,<br>(10)(j)(v)                    | 30 m                                                                                                                                                                                                                                               | 10.08 m                                            | 10.08 m                                            | Y      |
|---------------------------------------------------------------------------------|------------------------------------------|----------------------------------------------------------------------------------------------------------------------------------------------------------------------------------------------------------------------------------------------------|----------------------------------------------------|----------------------------------------------------|--------|
| Minimum<br>building height<br>(within 10 m of<br>a front or<br>corner lot line) | S. 186,<br>(10)(e)                       | 4.5 m for the first<br>storey and 7.5 m<br>total containing at<br>least 2 storeys                                                                                                                                                                  | 4.54 m (first<br>storey), 10.08<br>m (2 storeys)   | 4.54 m (first<br>storey), 10.08<br>m (2 storeys)   | Y      |
| Maximum FSI                                                                     | T. 185, (g)<br>(ii)                      | None                                                                                                                                                                                                                                               | 0.34                                               | 0.54                                               | Y      |
| Minimum<br>parking spaces<br>(office)                                           | T. 101,<br>N59                           | 2.4 spaces / 100<br>m2 GFA** = 301<br>spaces                                                                                                                                                                                                       | 599 spaces                                         | 599 spaces                                         | Y      |
| Minimum<br>parking spaces<br>(retail)                                           | T. 101,<br>N79                           | 3.4 spaces / 100<br>m2 GFA*** = 432<br>spaces                                                                                                                                                                                                      | 491 spaces                                         | n/a                                                | Y      |
| Minimum<br>number of<br>barrier-free<br>parking spaces                          | AODA,<br>80.36 (5)<br>AODA,<br>80.36 (4) | <ul> <li>11 spaces and</li> <li>1% of the total</li> <li>number of parking</li> <li>spaces = 20</li> <li>spaces</li> <li>2 spaces and 2%</li> <li>of the total</li> <li>number of parking</li> <li>spaces provided</li> <li>= 10 spaces</li> </ul> | 26 spaces                                          | 10 spaces                                          | Y<br>Y |
| Minimum<br>landscaped<br>buffer (parking<br>lot)                                | T. 110, (b)                              | 3 m                                                                                                                                                                                                                                                | 2.07 m<br>(non-compliant<br>existing<br>condition) | 2.23 m<br>(non-compliant<br>existing<br>condition) | Y      |
| Minimum<br>landscaped<br>area (parking<br>lot)                                  | S. 110, (1)                              | 15% of the parking lot area                                                                                                                                                                                                                        | 19.78%                                             | n/a                                                | Y      |
| Minimum bike<br>parking spaces                                                  | T. 111A,<br>(e)                          | 1 space / 250 m2<br>GFA* = 14<br>spaces                                                                                                                                                                                                            | 18 spaces                                          | 18 spaces                                          | Y      |

| Minimum<br>driveway width                                                                                           | S. 107,<br>(1)(a)(iii) | 6 m                                                                | 7.56 m                                                                                    | 7.56 m                                                                                    | Y                                                    |
|---------------------------------------------------------------------------------------------------------------------|------------------------|--------------------------------------------------------------------|-------------------------------------------------------------------------------------------|-------------------------------------------------------------------------------------------|------------------------------------------------------|
| Minimum drive aisle width                                                                                           | T. 107, (d)            | 6.7 m                                                              | 6.7 m                                                                                     | 6.7 m                                                                                     | Y                                                    |
| Minimum<br>transparent<br>glazing facing a<br>public street                                                         | S. 186,<br>(10)(h)     | 50% of the facade<br>from average<br>grade to a height<br>of 4.5 m | 36.0% (West<br>Hunt Club)<br>43.0%<br>(Roydon)<br>(non-compliant<br>requires<br>variance) | 36.0% (West<br>Hunt Club)<br>43.0%<br>(Roydon)<br>(non-compliant<br>requires<br>variance) | N - Variance<br>approved<br>N - Variance<br>approved |
| Minimum<br>number of<br>active<br>entrances for a<br>building within<br>4.5 m of the<br>front or corner<br>lot line | S. 186,<br>(10)(g)(i)  | 1 active entrance<br>per occupancy                                 | 0 active<br>entrances<br>(non-compliant<br>existing<br>condition)                         | 0 active<br>entrances<br>(non-compliant<br>requires<br>variance)                          | N - Variance<br>approved                             |

\* GFA for the addition is 3,571.39 m2

\*\* GFA for the total office space is 12,533.39 m2

\*\*\* Approximate GFA for the total retail space is 12,704.1 m2

**P-Squared Concepts Inc.** 203-2200 Thurston Dr., Ottawa, ON K1G 6E1 613-695-0192

Site Plan for the Costco Headquarters expansion.