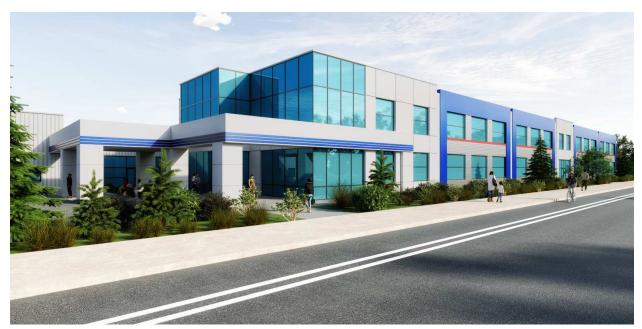

Render showing the proposed addition and the mid-block pedestrian path from West Hunt Club Rd.

Render showing the proposed addition and the existing walk way from the intersection of West Hunt Club Rd and Roydon PI.

#### brian k. clark Architect

102-141 Catherine St., Ottawa, ON, K2P 1C3

South facade of the proposed addition - east portion (fronting on West Hunt Club). Note: Roydon Place is located on the right.

This building was setback approximately 24 m from the street and between the building and the road was a vegetated buffer, two rows of parking, and a drive aisle. As per the current proposal, we are eliminating the parking so the only barrier between the building and the street is the proposed vegetated buffer. The pedestrian access from West Hunt Club is through a new mid-block sidewalk connection that leads pedestrians directly to the visitor's entrance on the southern side of the building adjacent to the proposed addition (existing sidewalk seen on the south facade - west portion image above). The other way pedestrians will access the building is by walking along West Hunt Club to the proposed sidewalk on the western side of Roydon Place, and walking west to the existing employee entrance doors. The existing asphalt path located at the intersection of West Hunt Club and Roydon Place is proposed to remain and will be used for emergency building access in the case of fire.