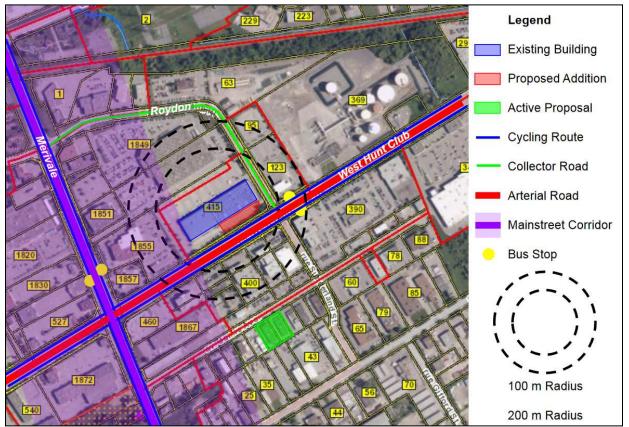

#### Context Plan

Context Plan of 415 West Hunt Club Rd.

This portion of West Hunt Club, between Merivale and Prince of Wales Dr., is known as a commercial, retail, office, and light industrial area with very limited residential opportunities. The land owned by Costco in this area is sizable, covering approximately 75,500 sq.m to the west of Roydon PI and an additional 15,000 sq.m to the east of Roydon PI. To the north of the Head Office building is a Costco retail store and its accessory parking lot, to the east of the Costco retail store is an additional parking lot for the Costco Head Office employees. South of the additional parking area and east of the Head Office Building is the Costco gas station.

Points of interest within a 100m radius of the proposal is the existing Head Office building and its parking lot. Directly across West Hunt Club are two luxury car dealerships, namely Star Motors of Ottawa and Myers Infiniti. Within a 200m radius there are more retail and service buildings such as PetSmart, Tony Graham Toyota, the Costco Wholesale Retail store, and a Hyundai service centre. Bus routes in this area

**P-Squared Concepts Inc.** 203-2200 Thurston Dr., Ottawa, ON K1G 6E1 613-695-0192

include lines 80, 83, 96,186, and the 199. These routes represent a variety of north-south routes as well as east-west routes that connect to main bus stations and key areas in the City.

As per the Transportation Master Plan - Cycling Network, West Hunt Club and Merivale are cycling spine routes. Also of note, the Official Plan - Urban Road Network Schedule C4 states that West Hunt Club and Merivale are both Arterial Roads, and Roydon Pl is a Collector Road.