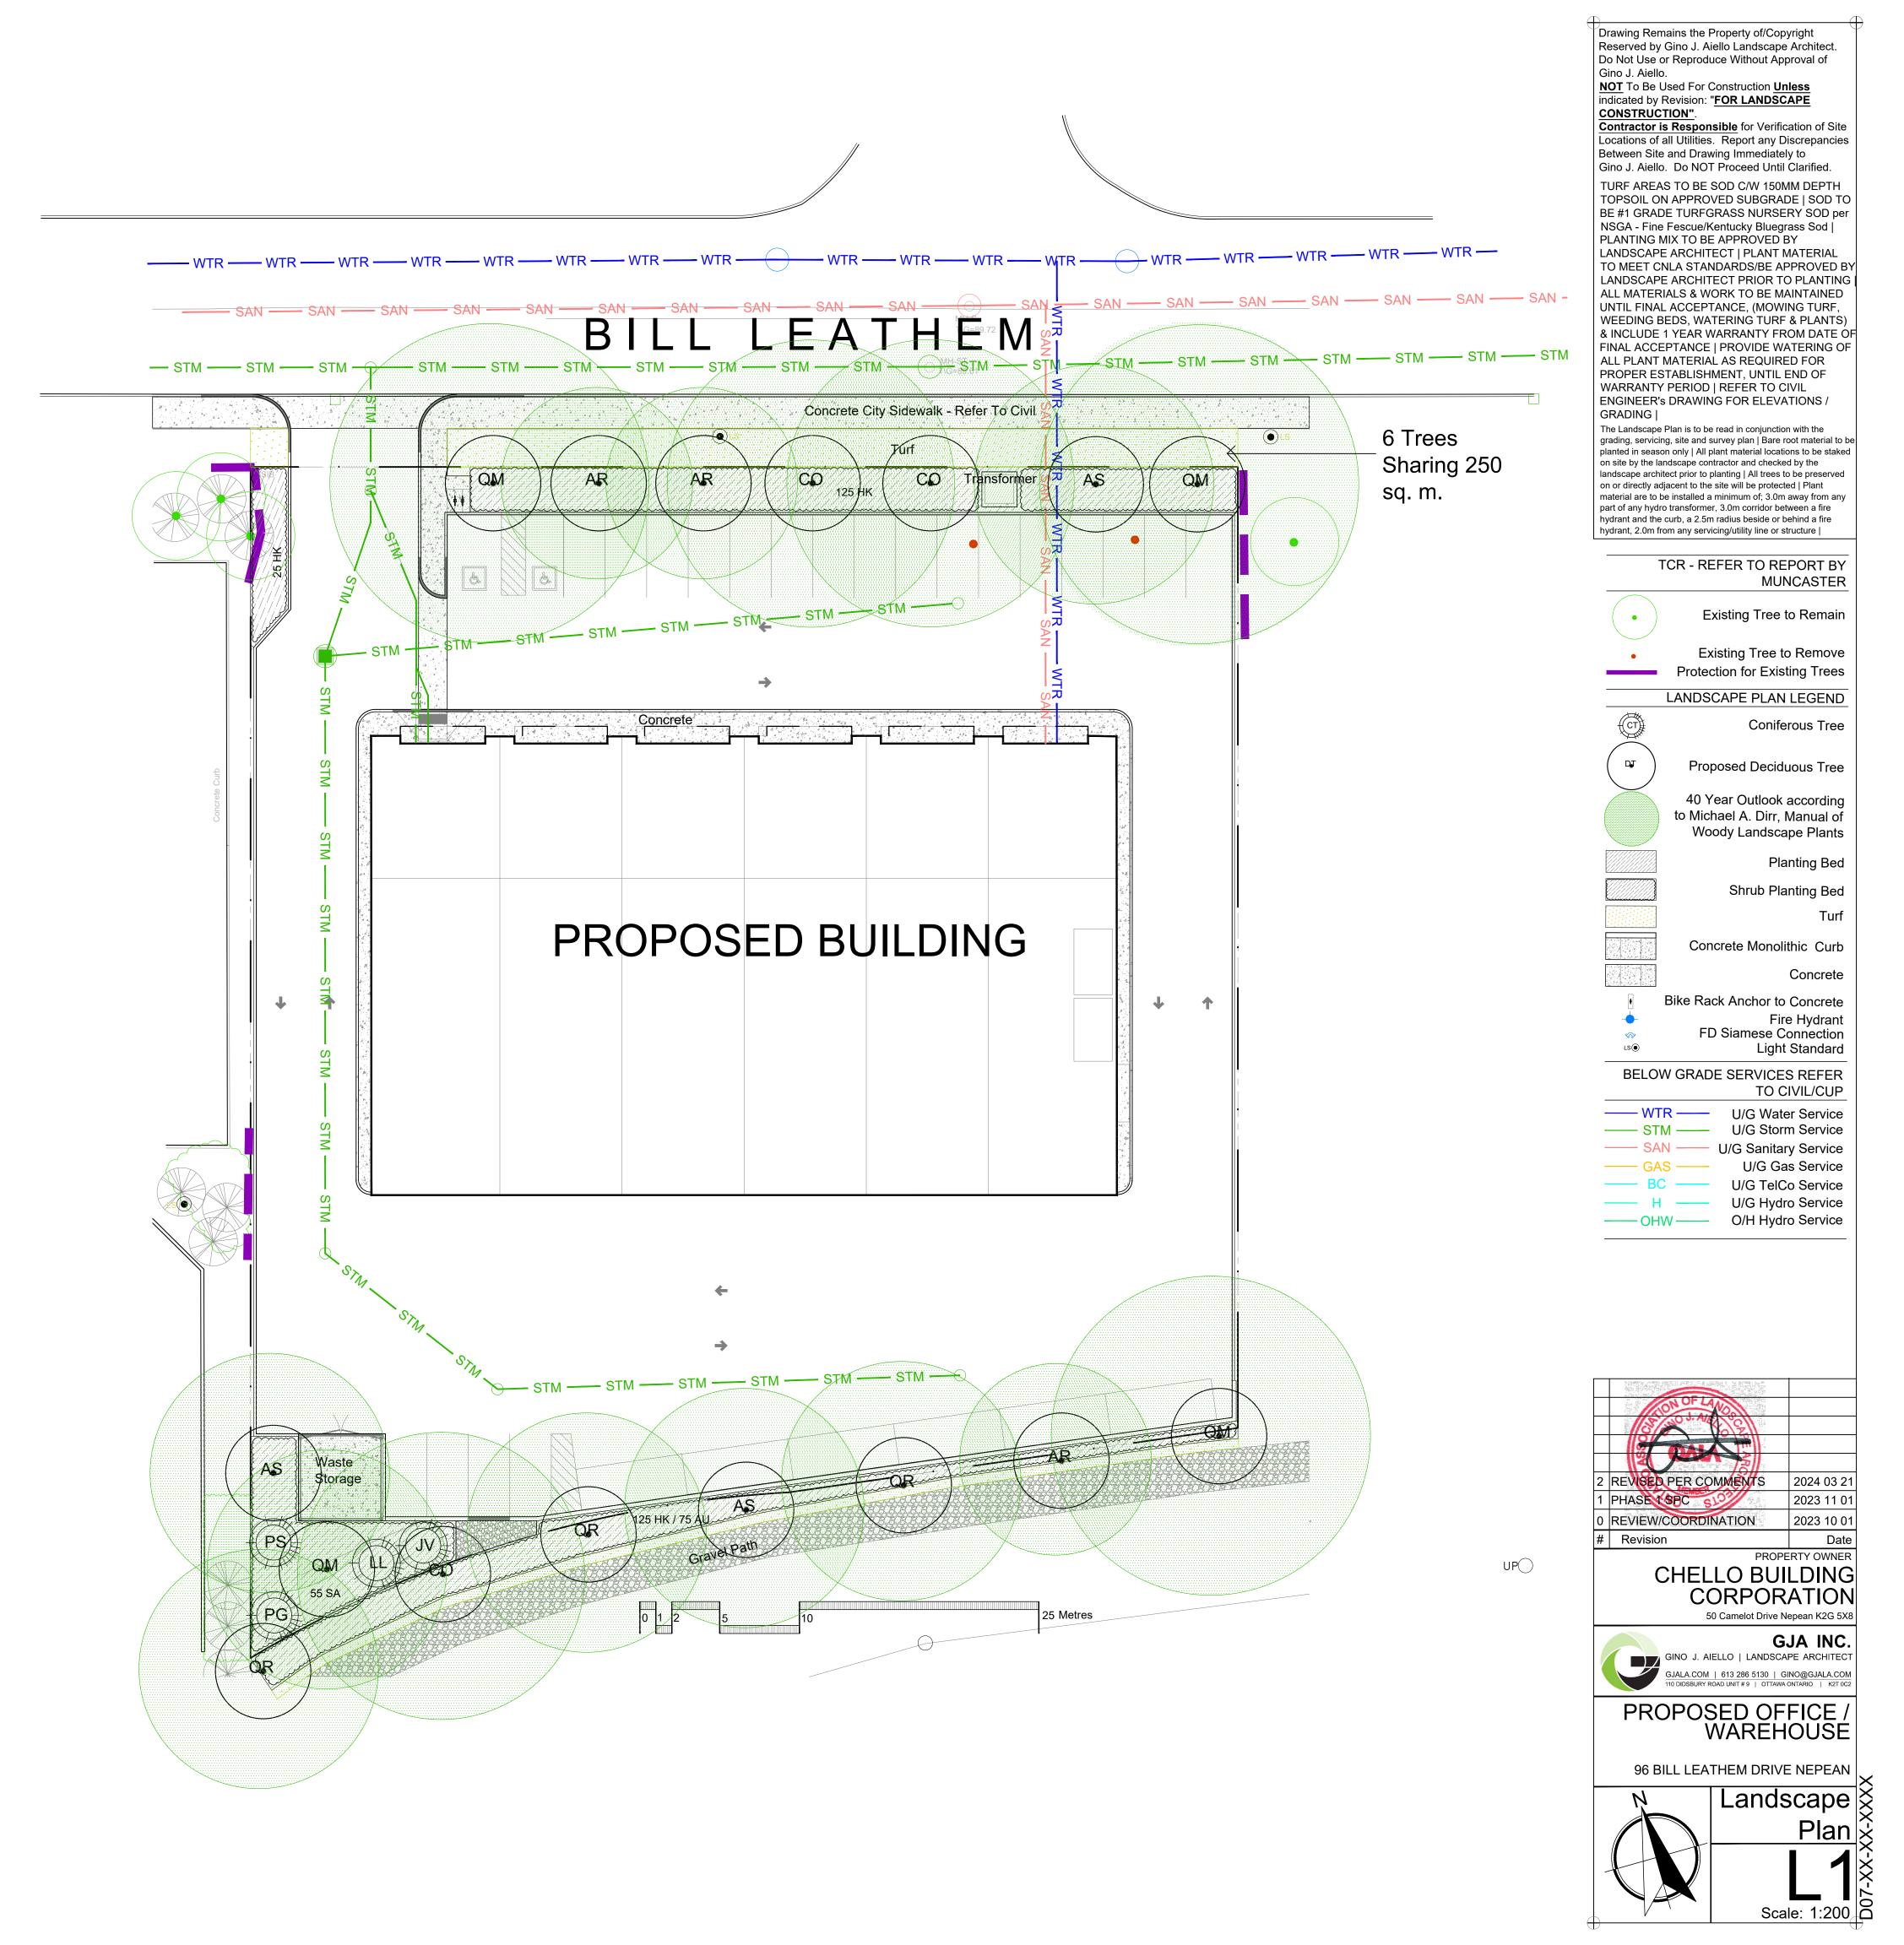

| Code   | Qty.   | Botanical Name                       | Common Name         | Size    | Condition |  |
|--------|--------|--------------------------------------|---------------------|---------|-----------|--|
| нк     | 275    | Hypericum kalmianum                  | St. John's Wort     | 30cm ht | Pot       |  |
| SA     | 55     | Spiraea alba                         | Meadowsweet         |         | Pot       |  |
| ۹U     | 75     | Arctostaphylos uva ursi              | Bearberry           | 9c      | 9cm Pot   |  |
| ADDITI | ONAL N | ATERIAL NOT SHOWN ON PLAN - PLACED C | ON SITE BY GJA INC. | · ·     | i.        |  |
|        |        |                                      |                     | ·       |           |  |
|        | 25     | Panicum virgatum                     | Switch Grass        | 90      | 9cm Pot   |  |