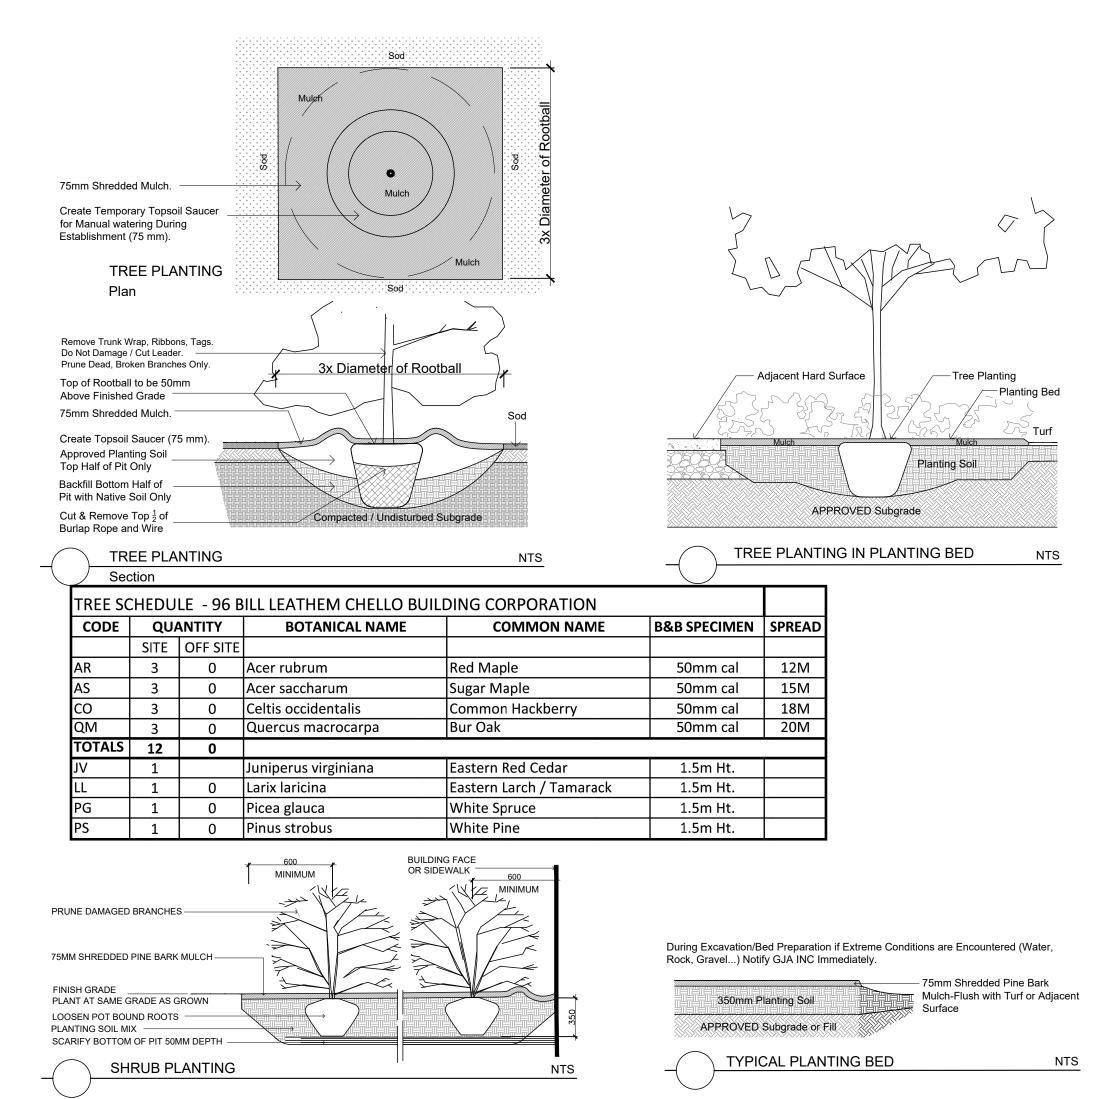

| Code   | Qty.   | Botanical Name                       | Common Name         | Size    | Condition |  |
|--------|--------|--------------------------------------|---------------------|---------|-----------|--|
| нк     | 275    | Hypericum kalmianum                  | St. John's Wort     | 30cm ht | Pot       |  |
| SA     | 55     | Spiraea alba                         | Meadowsweet         |         | Pot       |  |
| ۹U     | 75     | Arctostaphylos uva ursi              | Bearberry           | 9c      | 9cm Pot   |  |
| ADDITI | ONAL N | ATERIAL NOT SHOWN ON PLAN - PLACED C | ON SITE BY GJA INC. | · ·     | i.        |  |
|        |        |                                      |                     | ·       |           |  |
|        | 25     | Panicum virgatum                     | Switch Grass        | 90      | 9cm Pot   |  |