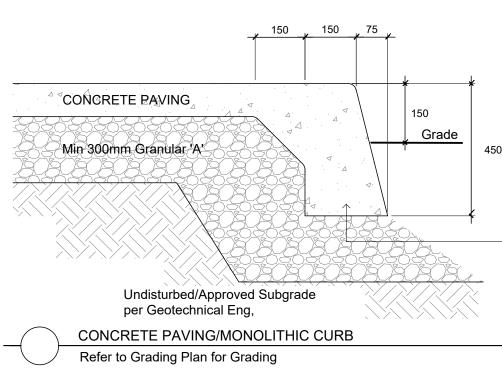

FINISH: TOOL EDGE FIRST, THEN WIPE OFF TOOL MARKS WHILE APPLYING FINISH.

|                                                                 | 125mm Concrete                       |
|-----------------------------------------------------------------|--------------------------------------|
|                                                                 | ——300mm Granular Base                |
|                                                                 | Undisturbed or<br>Compacted Subgrade |
|                                                                 | NTS                                  |
| 32mpa 6% Air Entrainment 6x6 Wire Mesh, Eibre Exp., Joints at a | II Hard Edges Sawcut Control         |

32mpa, 6% Air Entrainment 6x6 Wire Mesh, Fibre Exp. Joints at all Hard Edges, Sawcut Control Joints (1" depth) +-2.0m O.C. as

|    |                                                                                  | Sawcut per Plan /                   |               |
|----|----------------------------------------------------------------------------------|-------------------------------------|---------------|
|    | Tool Back Edge First, Apply<br>Finish Then Tool Curb Edge<br>with 50mm Curb Tool | per Site Conditions/2M o.c. approx. | >             |
| 50 | Back Edge of Sidewalk                                                            |                                     |               |
|    | Face of Curb                                                                     |                                     | $\rightarrow$ |
|    | Typical Curb per City of<br>Ottawa. SC 2/OPSD.600.110                            |                                     |               |