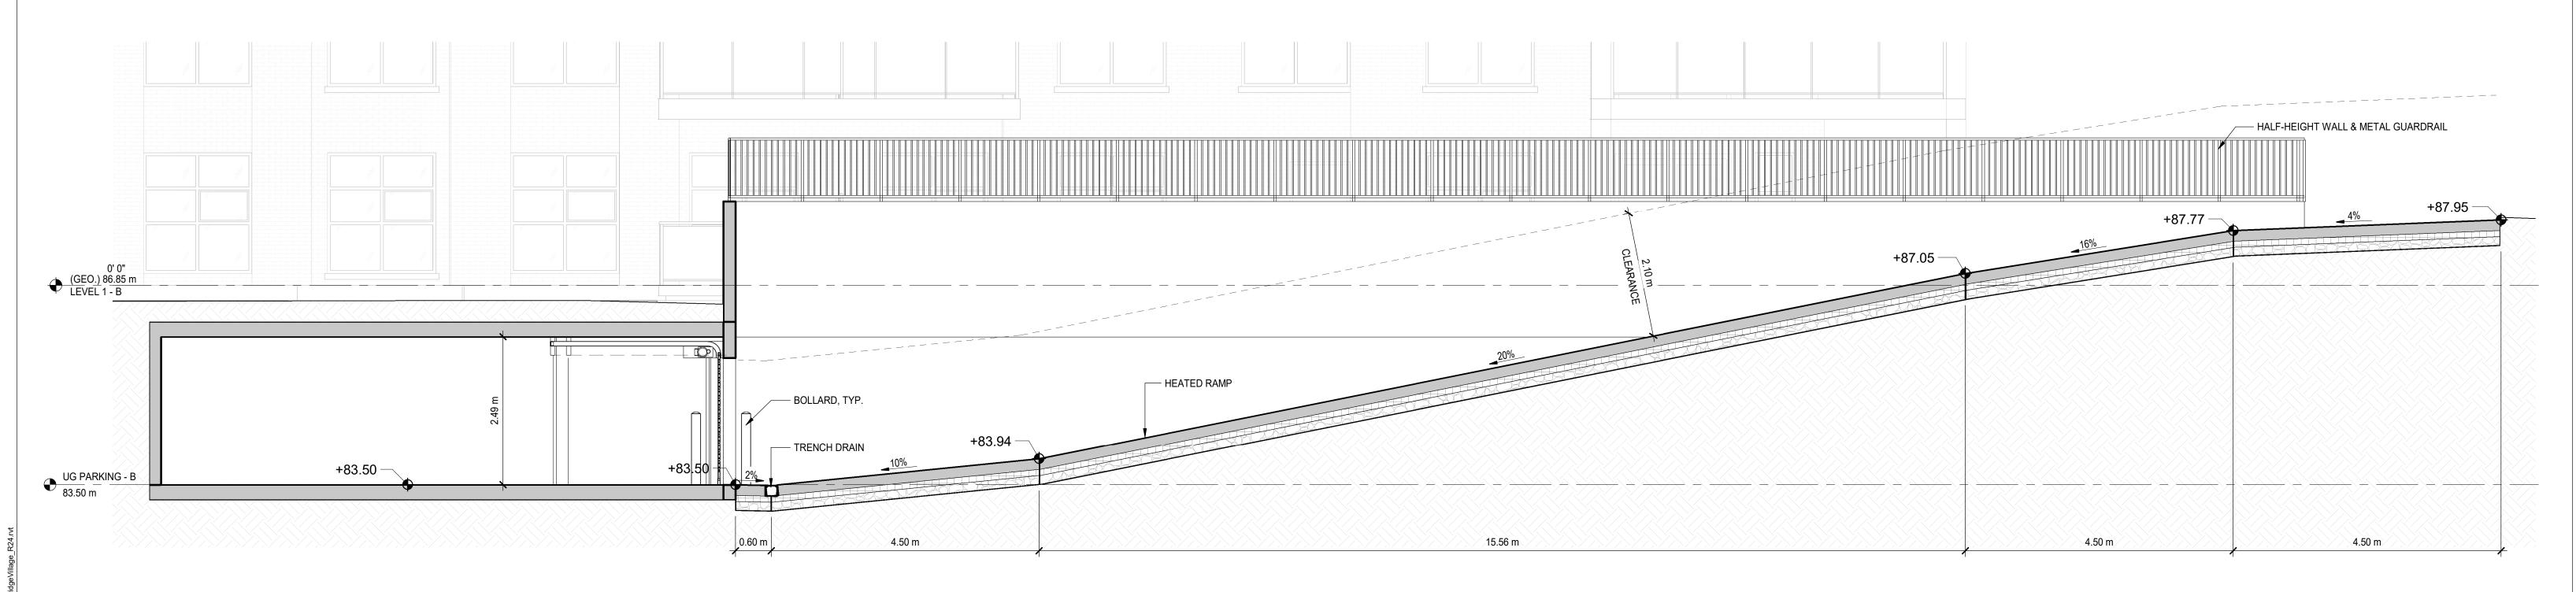

1 ENLARGED UNDERGROUND PARKING RAMP PLAN DP32-00-02 SCALE: 1:50

UNDERGROUND PARKING RAMP SECTION DP32-00-02 SCALE: 1:50

**Bold Goes Further** 

DATE

2024-09-30 SPA SUBMISSION

ISSUED FOR

This drawing has been prepared solely for the use of ROHIT COMMUNITIES and there are no representations of any kind made by NORR Architects Engineers
Planners to any party with whom NORR Architects
Engineers Planners has not entered into a contract.