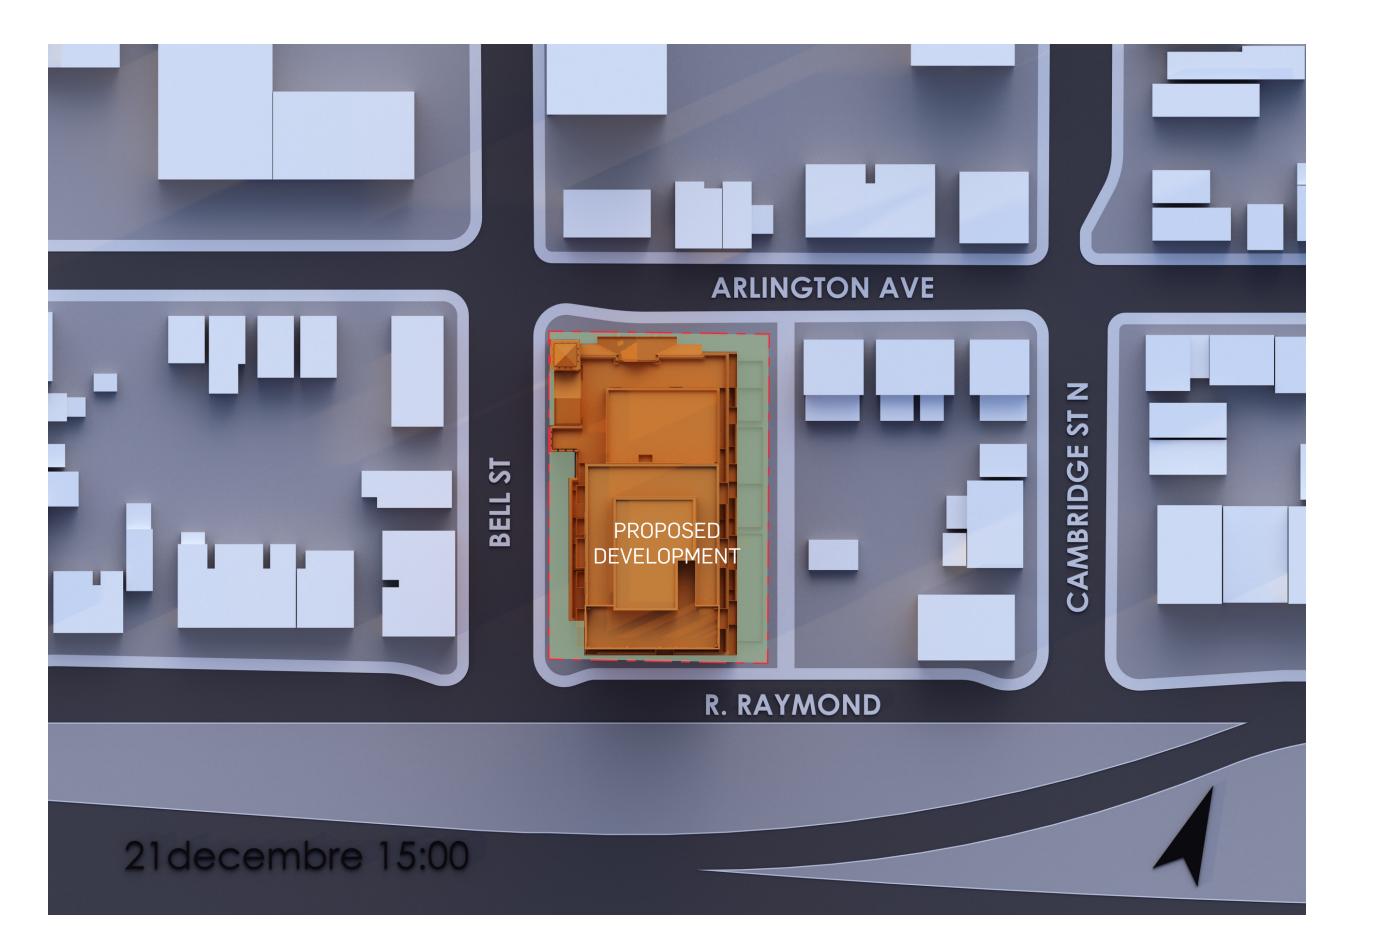

## WINTER SOLSTICE - DECEMBER -

2024-10-04 **384 ARLINGTON AVENUE** 

PROPERTY LINE

PROPERTY LOT

PROPOSED BUILDING

PROPERTY LINE

PROPERTY LOT

PROPOSED BUILDING

PROPERTY LINE

\_\_\_\_

PROPERTY LOT

PROPOSED BUILDING

PROPERTY LINE

PROPERTY LOT

PROPOSED BUILDING