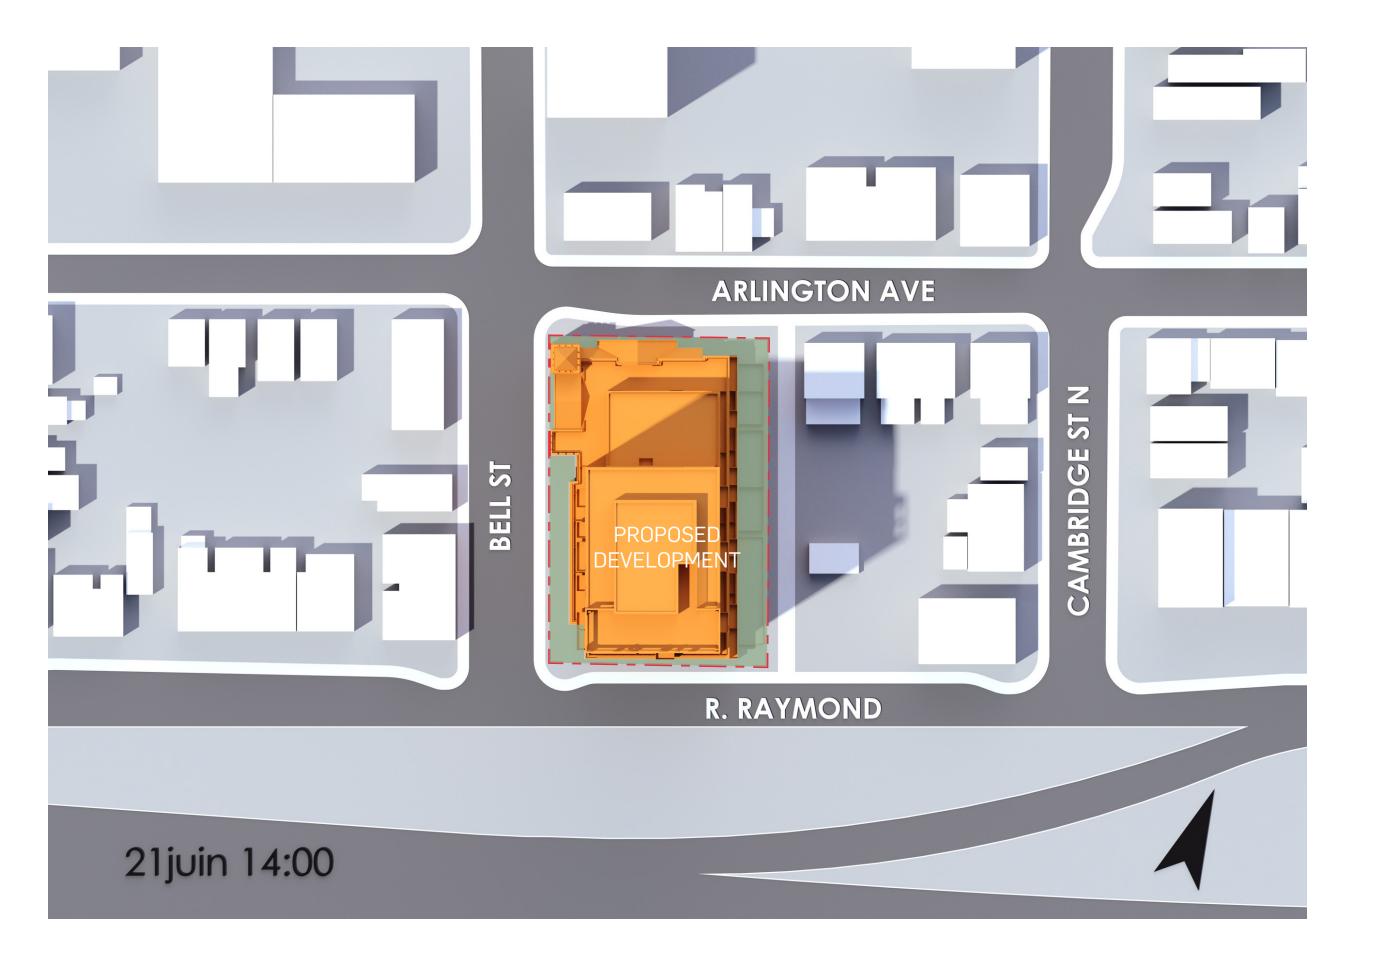

## SUMMER SOLSTICE - JUNE -

2024-10-04 384 ARLINGTON AVENUE

PROPERTY LINE

PROPERTY LOT

PROPOSED BUILDING

PROPERTY LINE

\_\_\_\_

PROPERTY LOT

PROPOSED BUILDING

PROPERTY LINE

PROPERTY LOT

PROPOSED BUILDING

PROPERTY LINE

PROPERTY LOT

PROPOSED BUILDING

PROPERTY LINE

PROPERTY LOT

PROPOSED BUILDING

PROPERTY LINE

PROPERTY LOT

PROPOSED BUILDING

PROPERTY LINE

PROPERTY LOT

PROPOSED BUILDING