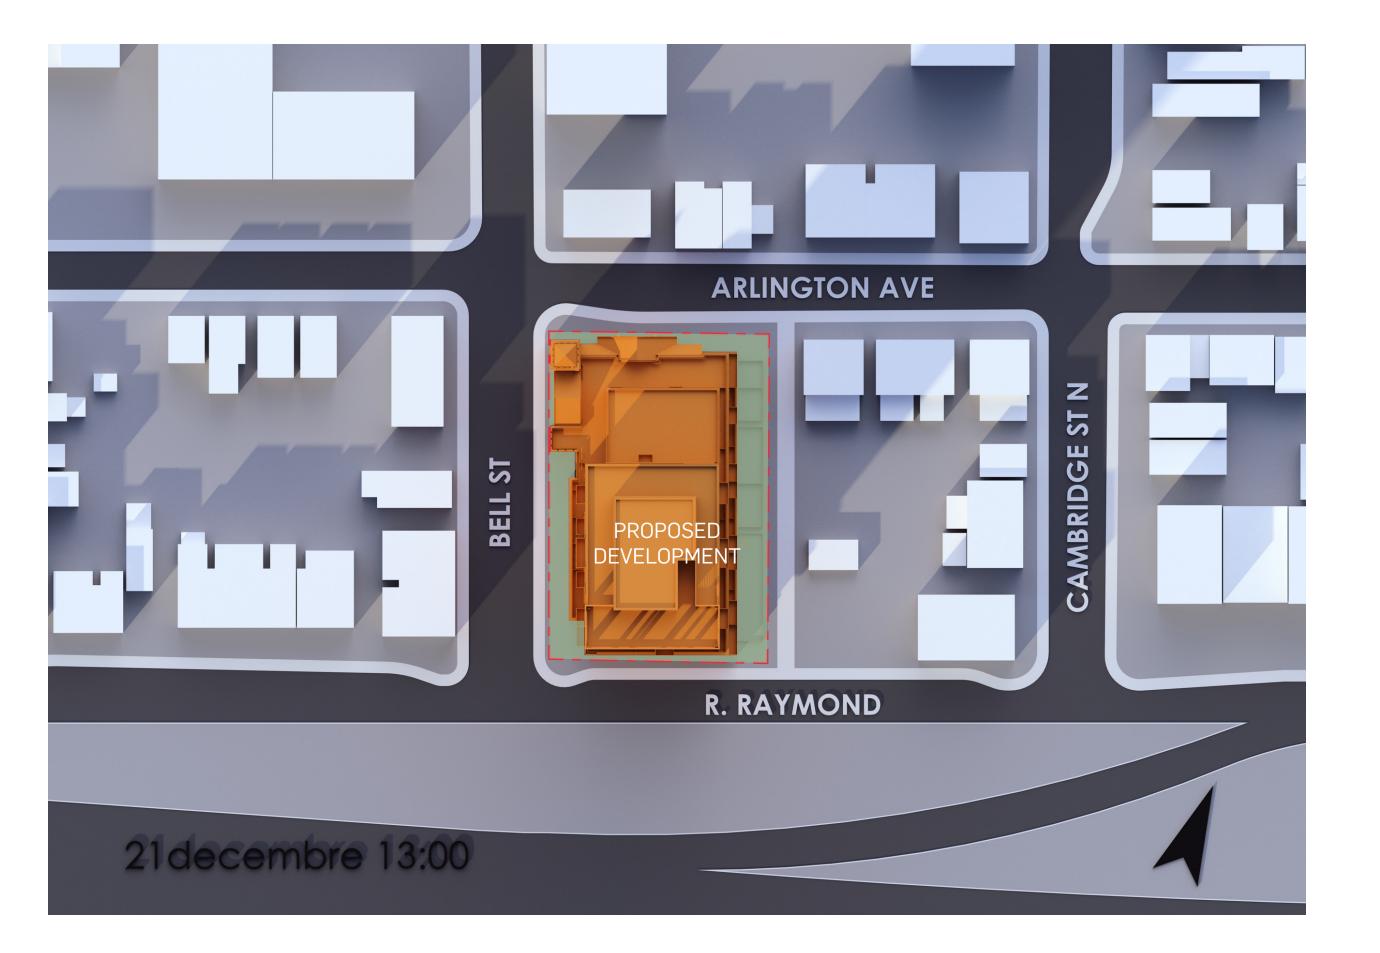

## WINTER SOLSTICE - DECEMBER -

2024-10-04 **384 ARLINGTON AVENUE** 

PROPERTY LINE

PROPERTY LOT

PROPOSED BUILDING

PROPERTY LINE

PROPERTY LOT

PROPOSED BUILDING

PROPERTY LINE

\_\_\_\_

PROPERTY LOT

PROPOSED BUILDING

PROPERTY LINE

PROPERTY LOT

PROPOSED BUILDING