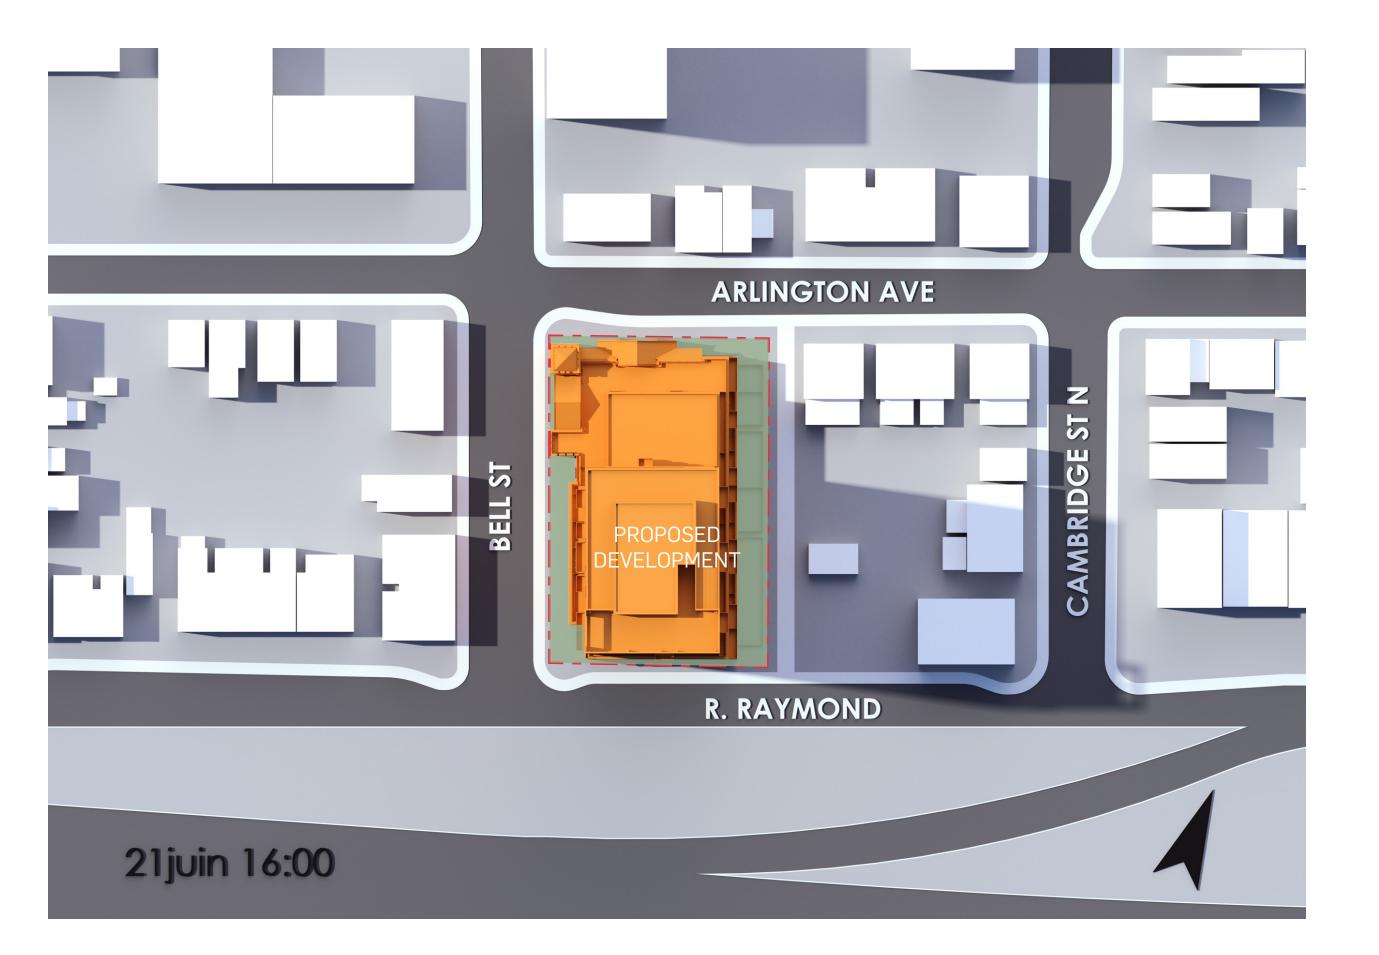

## SUMMER SOLSTICE - JUNE -

2024-10-04 384 ARLINGTON AVENUE

PROPERTY LINE

PROPERTY LOT

PROPOSED BUILDING

PROPERTY LINE

\_\_\_\_

PROPERTY LOT

PROPOSED BUILDING

PROPERTY LINE

PROPERTY LOT

PROPOSED BUILDING

PROPERTY LINE

PROPERTY LOT

PROPOSED BUILDING

PROPERTY LINE

PROPERTY LOT

PROPOSED BUILDING

PROPERTY LINE

PROPERTY LOT

PROPOSED BUILDING

PROPERTY LINE

PROPERTY LOT

PROPOSED BUILDING