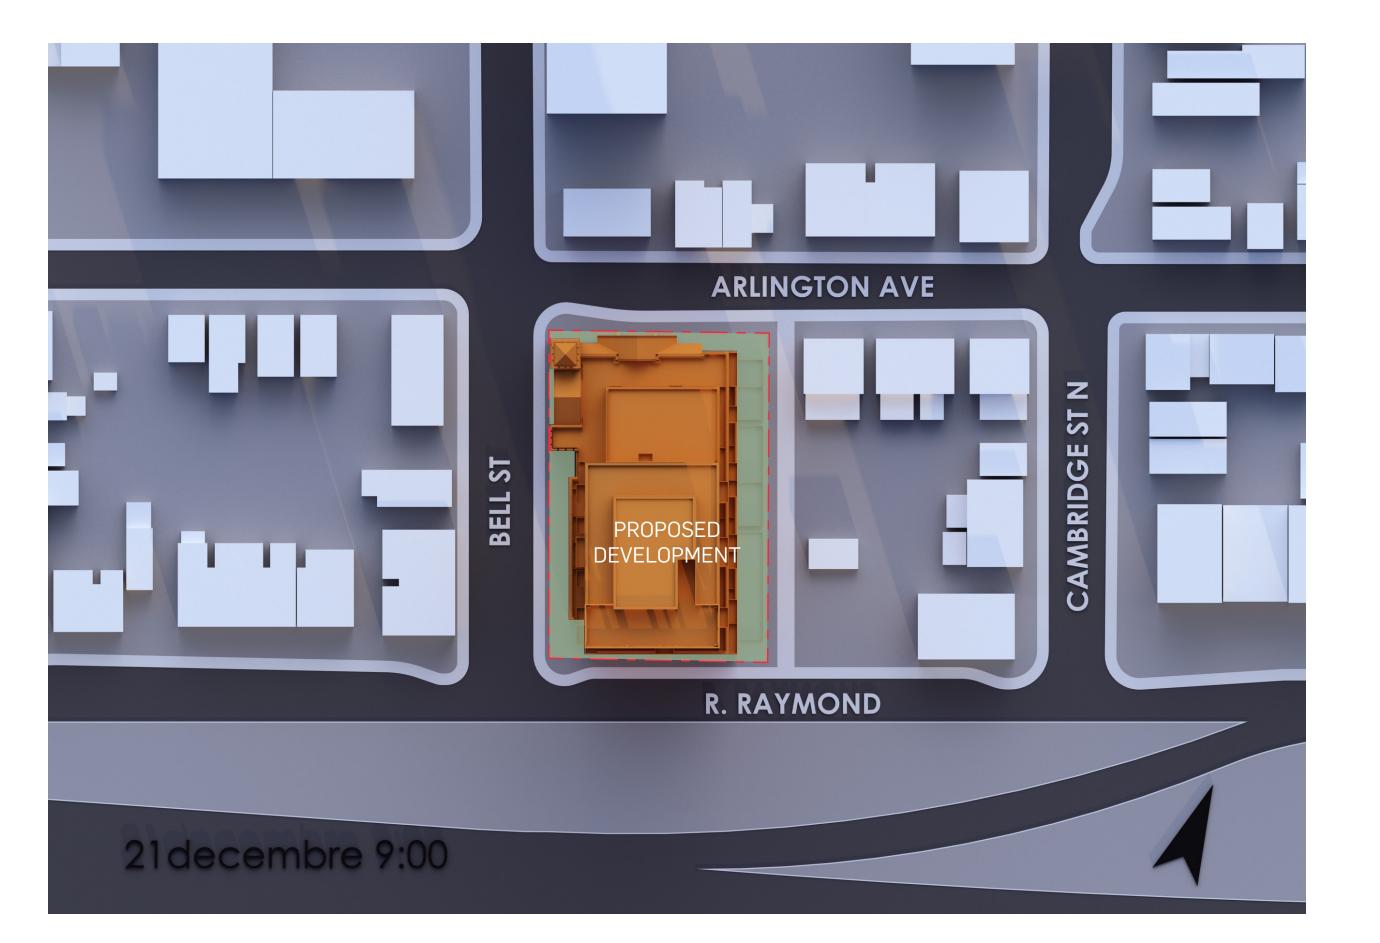

## WINTER SOLSTICE - DECEMBER -

2024-10-04 **384 ARLINGTON AVENUE** 

PROPERTY LINE

PROPERTY LOT

PROPOSED BUILDING

PROPERTY LINE

PROPERTY LOT

PROPOSED BUILDING

PROPERTY LINE

\_\_\_\_

PROPERTY LOT

PROPOSED BUILDING

PROPERTY LINE

PROPERTY LOT

PROPOSED BUILDING