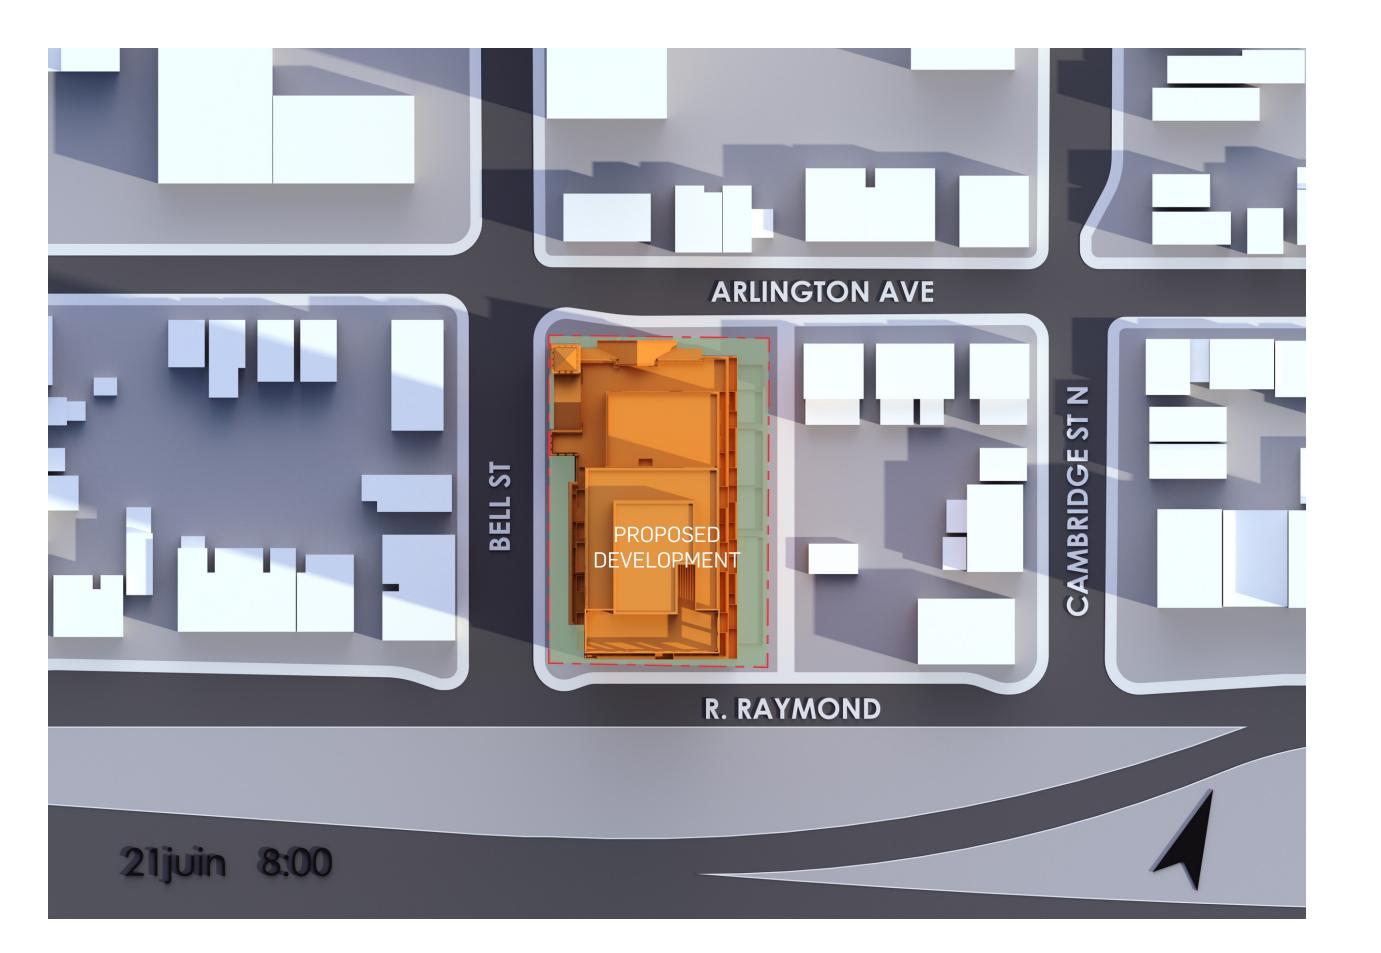

## SUMMER SOLSTICE - JUNE -

2024-10-04 384 ARLINGTON AVENUE

PROPERTY LINE

PROPERTY LOT

PROPOSED BUILDING

PROPERTY LINE

\_\_\_\_

PROPERTY LOT

PROPOSED BUILDING

PROPERTY LINE

PROPERTY LOT

PROPOSED BUILDING

PROPERTY LINE

PROPERTY LOT

PROPOSED BUILDING

PROPERTY LINE

PROPERTY LOT

PROPOSED BUILDING

PROPERTY LINE

PROPERTY LOT

PROPOSED BUILDING

PROPERTY LINE

PROPERTY LOT

PROPOSED BUILDING