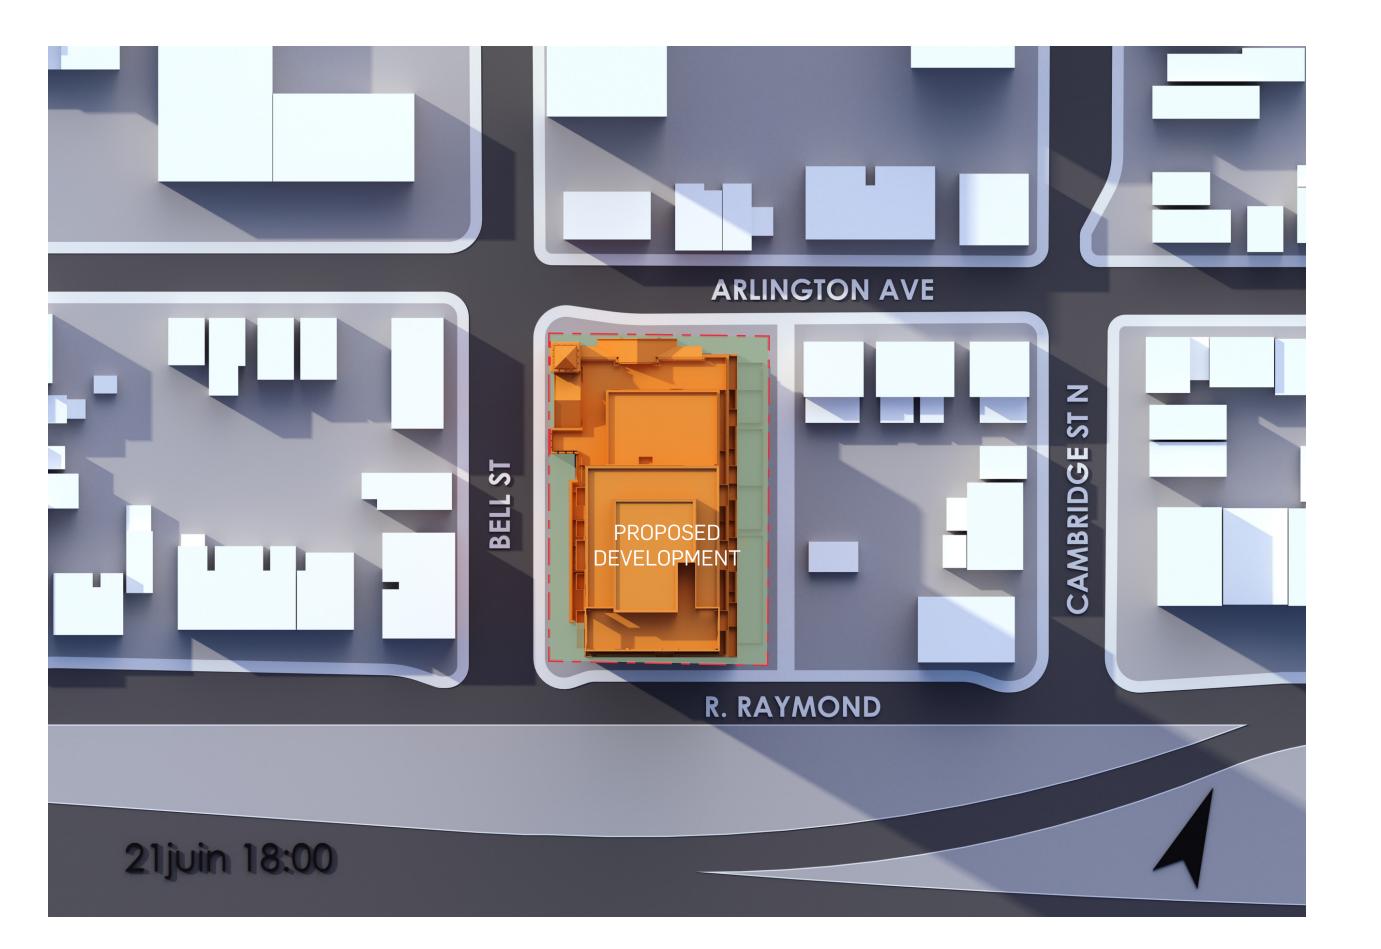

## SUMMER SOLSTICE - JUNE -

2024-10-04 384 ARLINGTON AVENUE

PROPERTY LINE

PROPERTY LOT

PROPOSED BUILDING

PROPERTY LINE

\_\_\_\_

PROPERTY LOT

PROPOSED BUILDING

PROPERTY LINE

PROPERTY LOT

PROPOSED BUILDING

PROPERTY LINE

PROPERTY LOT

PROPOSED BUILDING

PROPERTY LINE

PROPERTY LOT

PROPOSED BUILDING

PROPERTY LINE

PROPERTY LOT

PROPOSED BUILDING

PROPERTY LINE

PROPERTY LOT

PROPOSED BUILDING