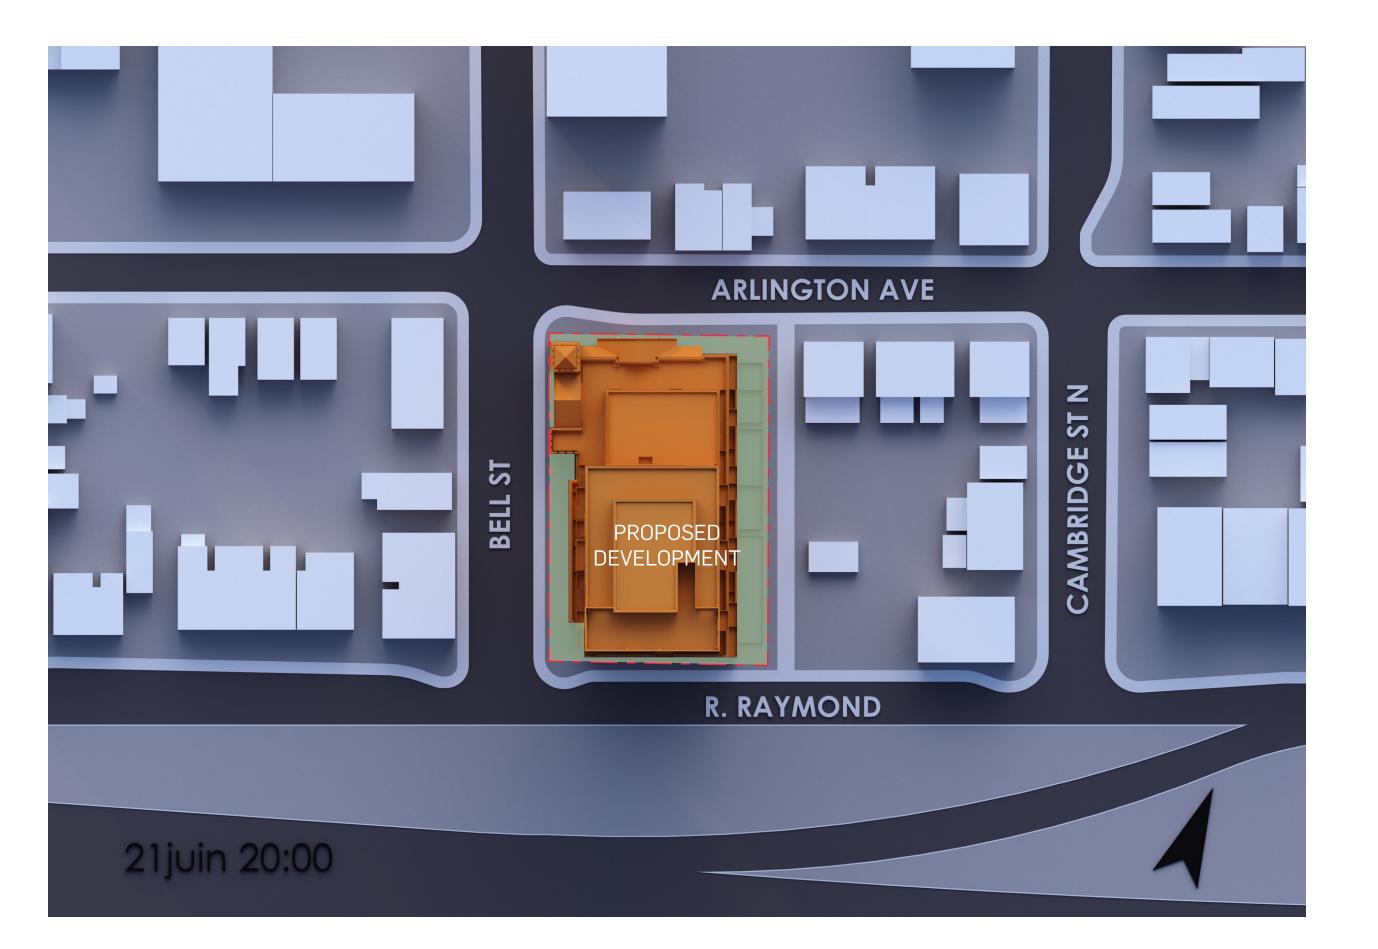

## SUMMER SOLSTICE - JUNE -

2024-10-04 384 ARLINGTON AVENUE

PROPERTY LINE

PROPERTY LOT

PROPOSED BUILDING

PROPERTY LINE

\_\_\_\_

PROPERTY LOT

PROPOSED BUILDING

PROPERTY LINE

PROPERTY LOT

PROPOSED BUILDING

PROPERTY LINE

PROPERTY LOT

PROPOSED BUILDING

PROPERTY LINE

PROPERTY LOT

PROPOSED BUILDING

PROPERTY LINE

PROPERTY LOT

PROPOSED BUILDING

PROPERTY LINE

PROPERTY LOT

PROPOSED BUILDING