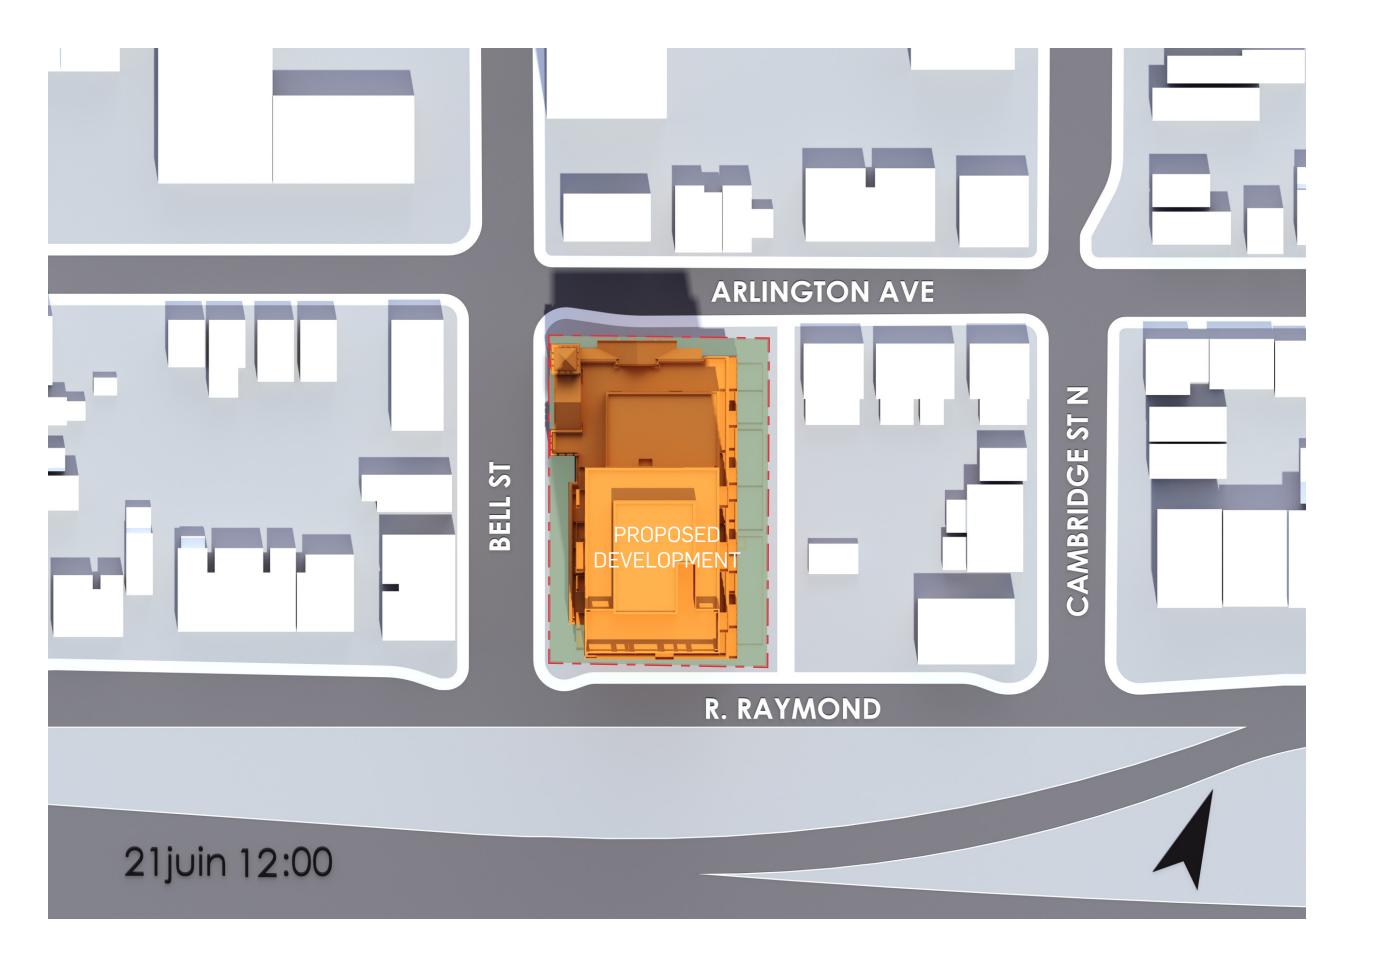

## SUMMER SOLSTICE - JUNE -

2024-10-04 384 ARLINGTON AVENUE

PROPERTY LINE

PROPERTY LOT

PROPOSED BUILDING

PROPERTY LINE

\_\_\_\_

PROPERTY LOT

PROPOSED BUILDING

PROPERTY LINE

PROPERTY LOT

PROPOSED BUILDING

PROPERTY LINE

PROPERTY LOT

PROPOSED BUILDING

PROPERTY LINE

PROPERTY LOT

PROPOSED BUILDING

PROPERTY LINE

PROPERTY LOT

PROPOSED BUILDING

PROPERTY LINE

PROPERTY LOT

PROPOSED BUILDING