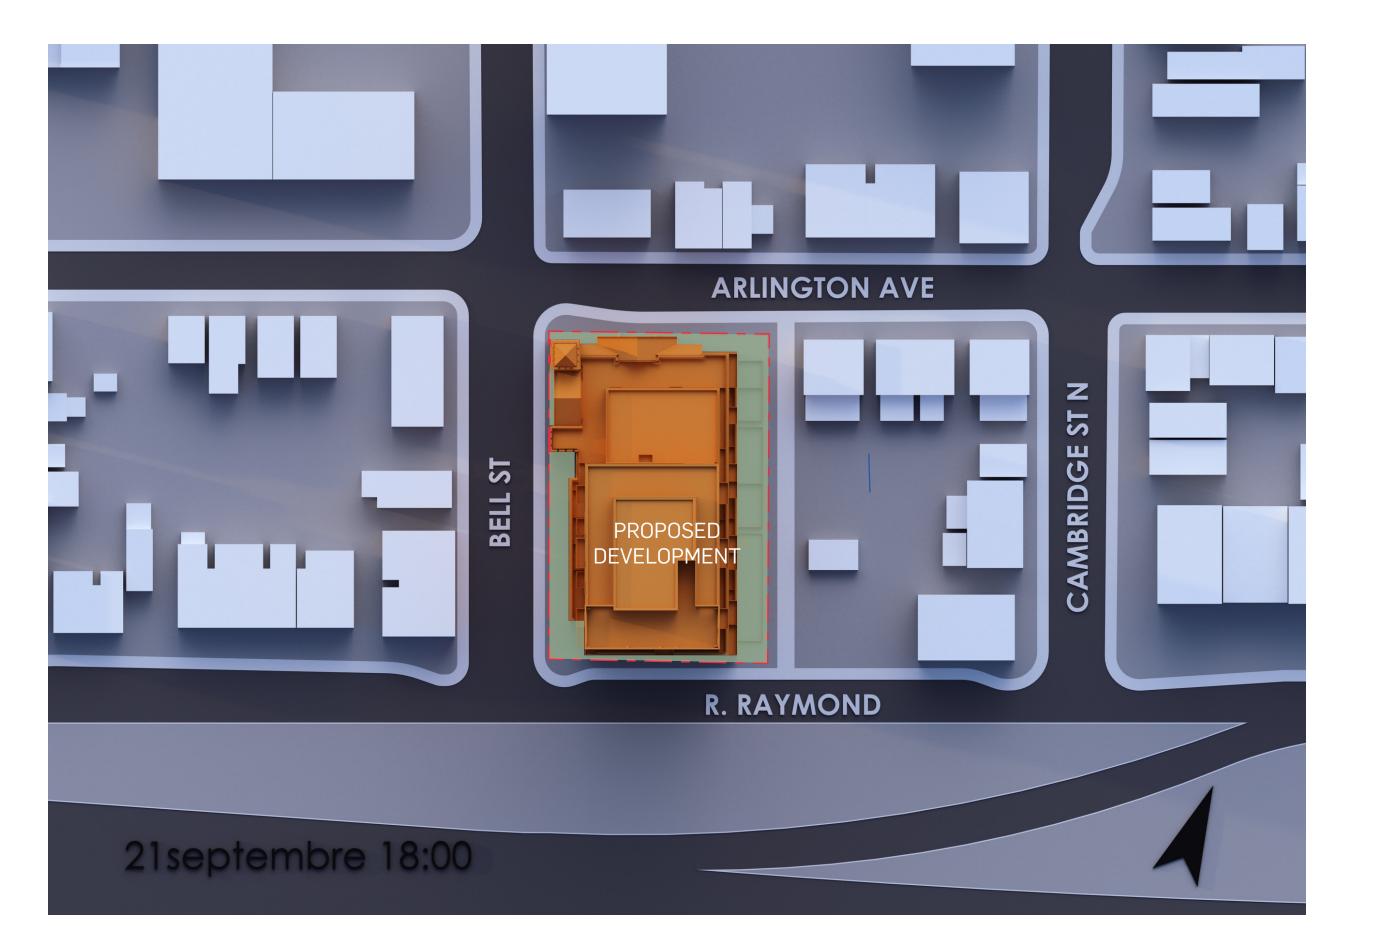

## **AUTUMN EQUINOX** - SEPTEMBER -

2024-10-04 **384 ARLINGTON AVENUE** 

PROPERTY LINE

PROPERTY LOT

PROPOSED BUILDING

PROPERTY LINE

PROPERTY LOT

PROPOSED BUILDING

PROPERTY LINE

PROPERTY LOT

PROPOSED BUILDING

PROPERTY LINE

PROPERTY LOT

PROPOSED BUILDING

PROPERTY LINE

PROPERTY LOT

I NOI LIVIT LOT

PROPOSED BUILDING

PROPERTY LINE

PROPERTY LOT

PROPOSED BUILDING