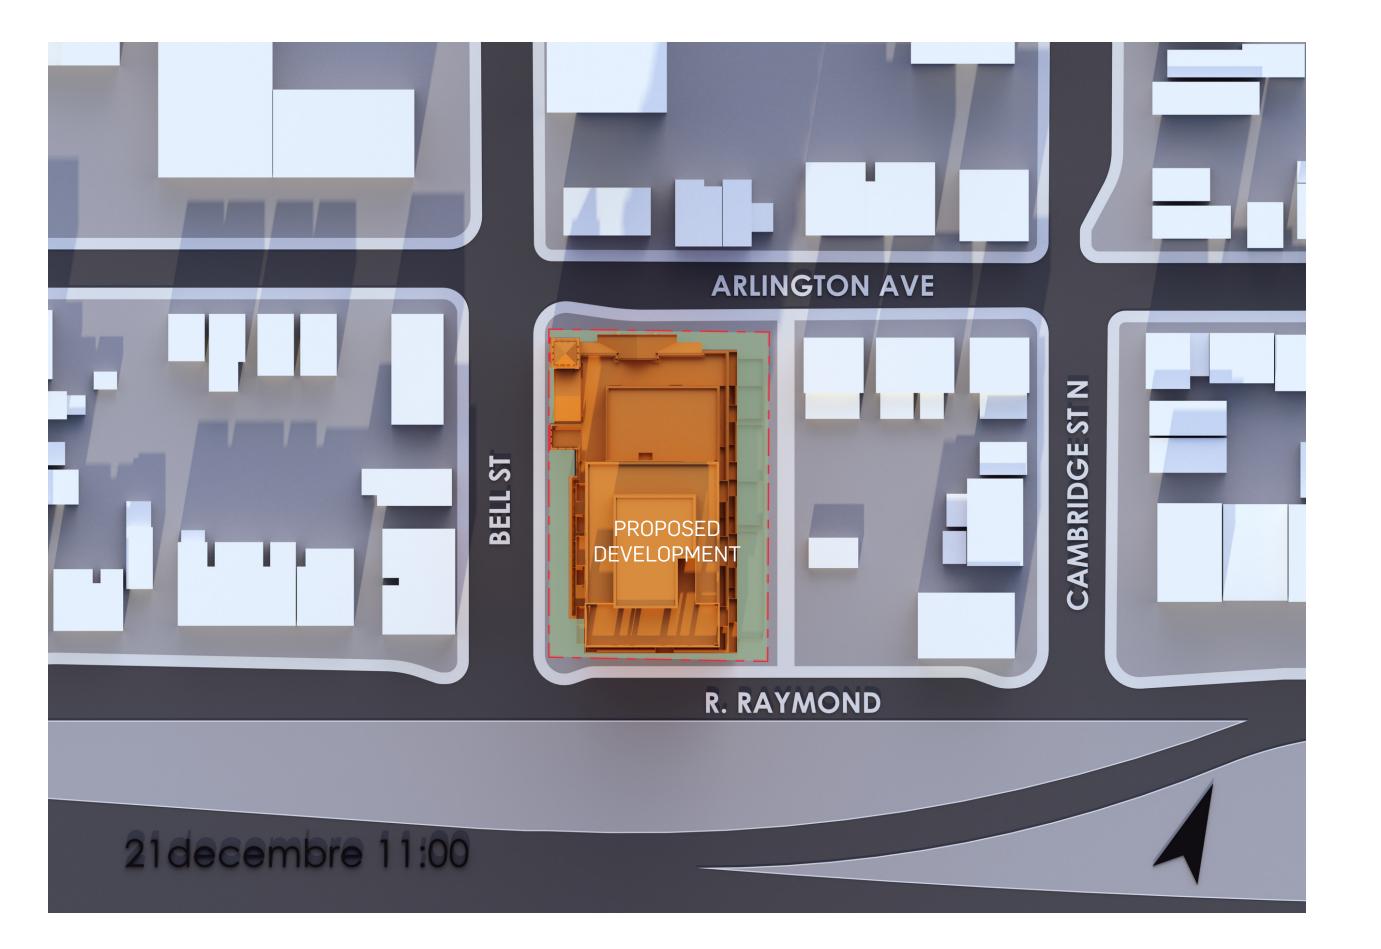

## WINTER SOLSTICE - DECEMBER -

2024-10-04 **384 ARLINGTON AVENUE** 

PROPERTY LINE

PROPERTY LOT

PROPOSED BUILDING

PROPERTY LINE

PROPERTY LOT

PROPOSED BUILDING

PROPERTY LINE

\_\_\_\_

PROPERTY LOT

PROPOSED BUILDING

PROPERTY LINE

PROPERTY LOT

PROPOSED BUILDING