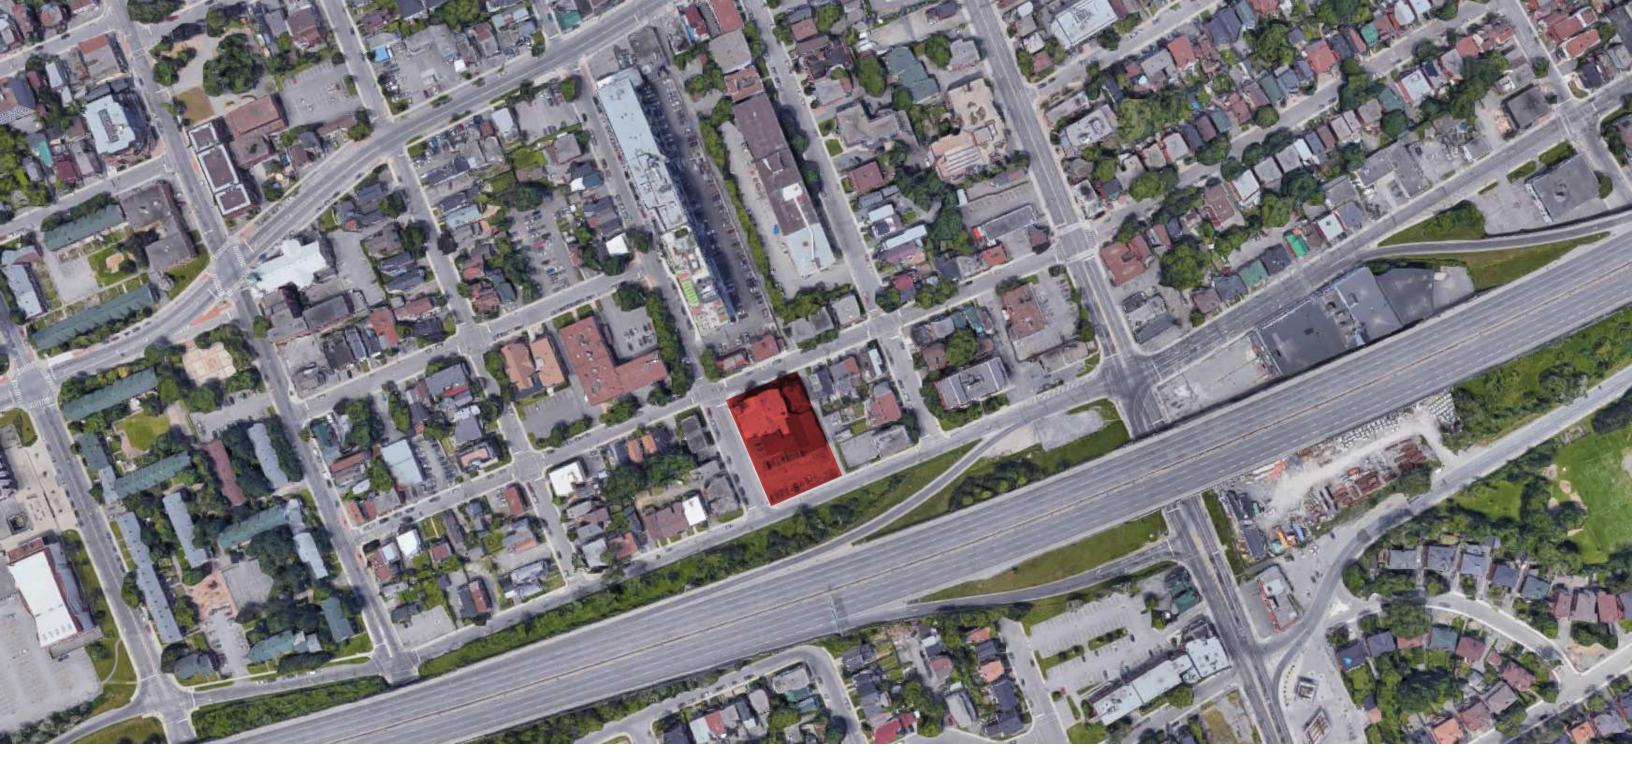

## **384 ARLINGTON AVENUE** SUN, SHADOW STUDY

**OTTAWA** | ONTARIO OCTOBR 4<sup>TH</sup> 2024 | 12 805

windmill