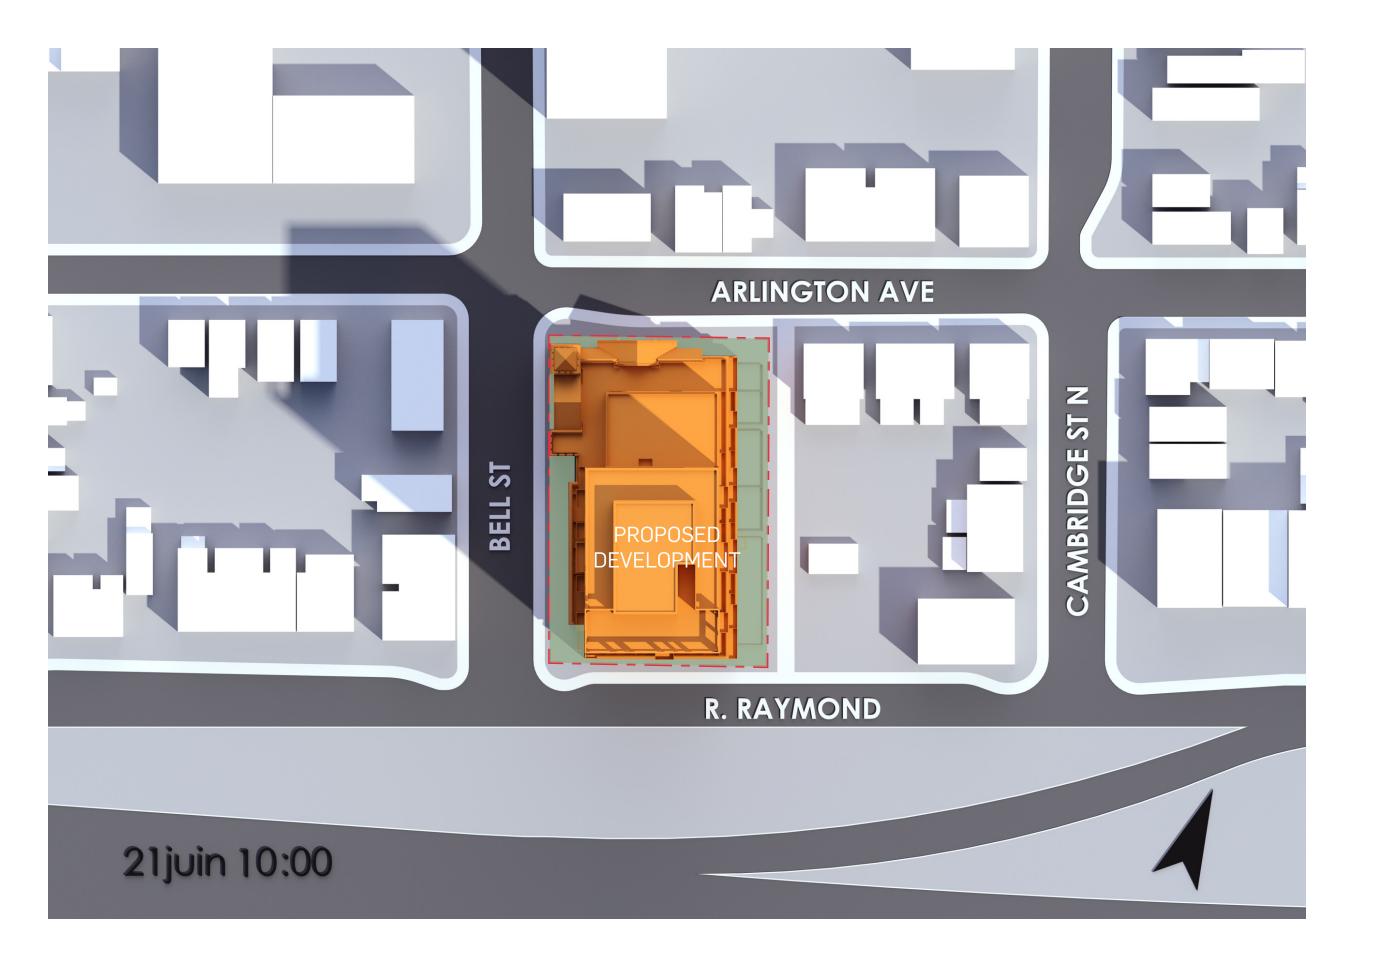

## SUMMER SOLSTICE - JUNE -

2024-10-04 384 ARLINGTON AVENUE

PROPERTY LINE

PROPERTY LOT

PROPOSED BUILDING

PROPERTY LINE

\_\_\_\_

PROPERTY LOT

PROPOSED BUILDING

PROPERTY LINE

PROPERTY LOT

PROPOSED BUILDING

PROPERTY LINE

PROPERTY LOT

PROPOSED BUILDING

PROPERTY LINE

PROPERTY LOT

PROPOSED BUILDING

PROPERTY LINE

PROPERTY LOT

PROPOSED BUILDING

PROPERTY LINE

PROPERTY LOT

PROPOSED BUILDING