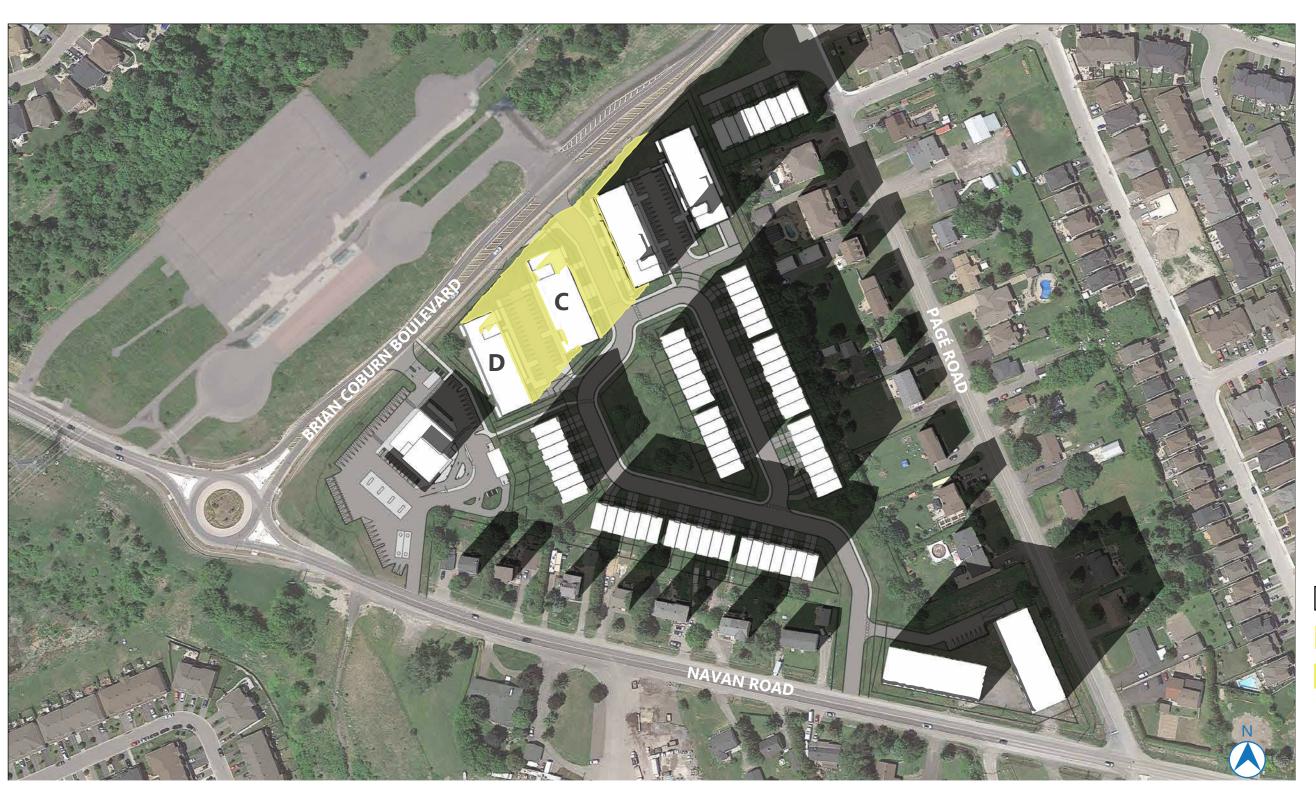

## NAVAN DEVELOPMENT 2983 NAVAN ROAD, ORLEANS SHADOW STUDY

**MARCH 22, 2024** 

FALL EQUINOX

7H EDT
FALL EQUINOX
SEPT. 21

TEST LOCATION:
PROPOSED MIXED-USE
BUILDING - 4 STOREYS
CONDOMINIUM BUILDING

AOR HEIGHT: 14.5M PROPOSED HEIGHT:

BUILDING C: 15.5M BUILDING D: 14M

2983 NAVAN ROAD, ORLEANS, ON, K1C 7G4

> LONG: 45.433288 LAT: -75.521107

PROPOSED BUILDING

NEW NET SHADOW

PROPOSED SHADOW

M 50M 100M

8H EDT
FALL EQUINOX
SEPT. 21