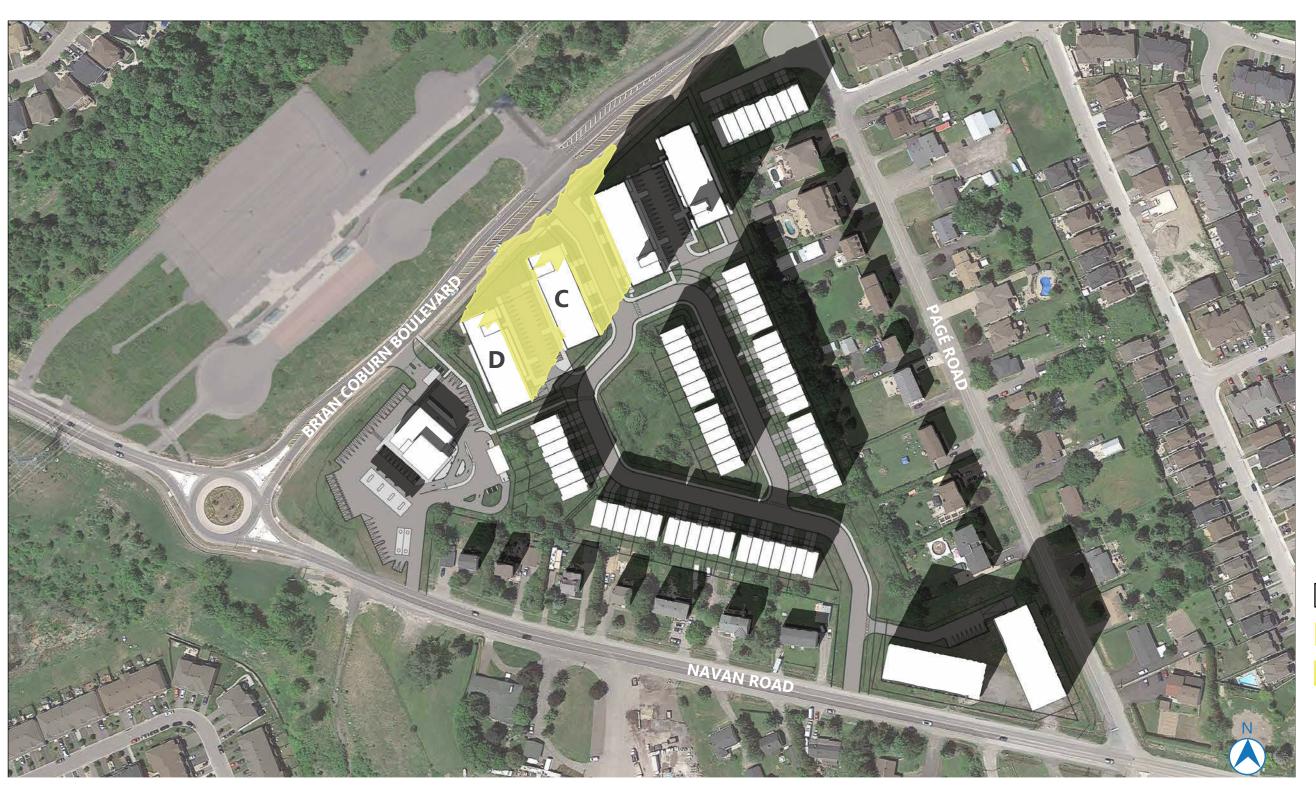

PROPOSED BUILDING

**NEW NET SHADOW** 

PROPOSED SHADOW

50M 100M

> AOR HEIGHT: 14.5M PROPOSED HEIGHT:

BUILDING C: 15.5M BUILDING D: 14M

2983 NAVAN ROAD, ORLEANS, ON, K1C 7G4

> LONG: 45.433288 LAT: -75.521107

PROPOSED BUILDING

**NEW NET SHADOW** 

PROPOSED SHADOW

50M

100M

> AOR HEIGHT: 14.5M PROPOSED HEIGHT:

BUILDING C: 15.5M BUILDING D: 14M

2983 NAVAN ROAD, ORLEANS, ON, K1C 7G4