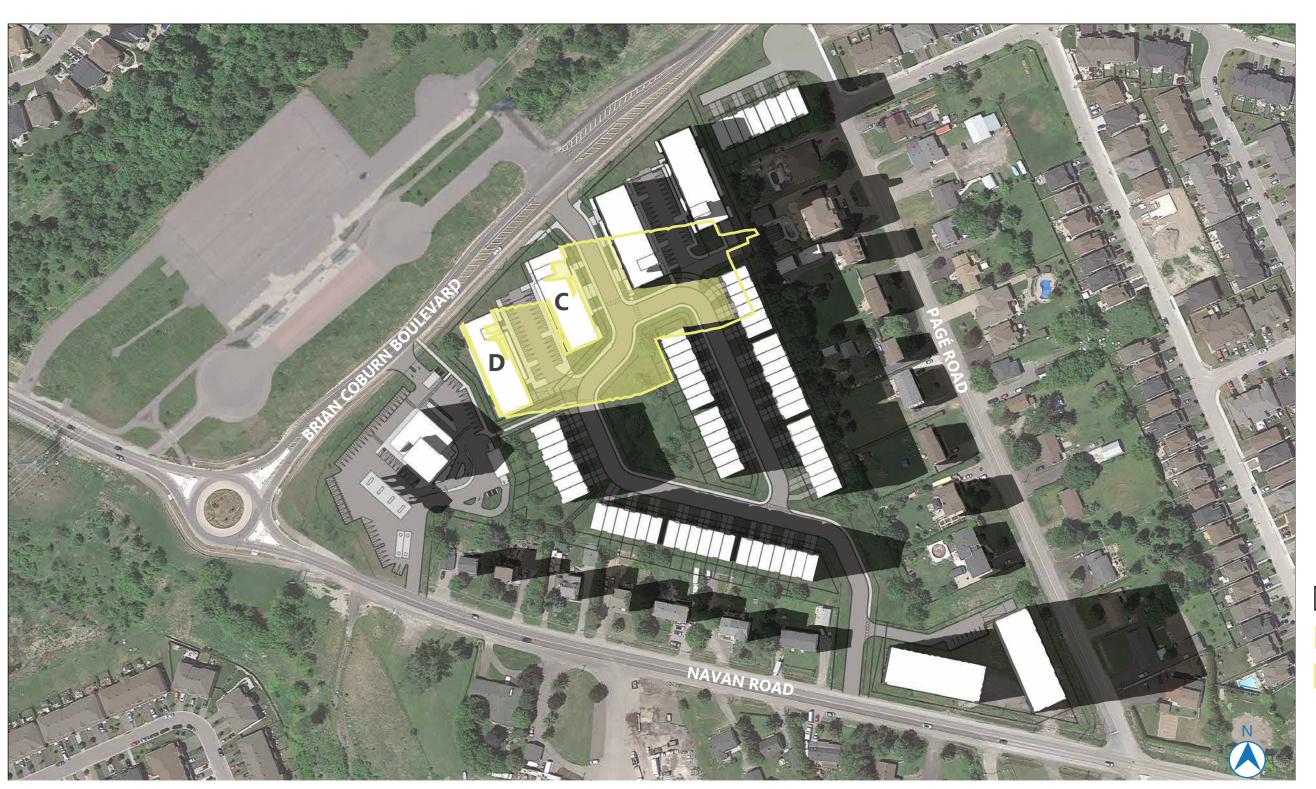

## NAVAN DEVELOPMENT 2983 NAVAN ROAD, ORLEANS SHADOW STUDY

**MARCH 22, 2024** 

FALL EQUINOX

7H EDT
FALL EQUINOX
SEPT. 21

TEST LOCATION:
PROPOSED MIXED-USE
BUILDING - 4 STOREYS
CONDOMINIUM BUILDING

AOR HEIGHT: 14.5M PROPOSED HEIGHT:

BUILDING C: 15.5M BUILDING D: 14M

2983 NAVAN ROAD, ORLEANS, ON, K1C 7G4

> LONG: 45.433288 LAT: -75.521107

PROPOSED BUILDING

NEW NET SHADOW

PROPOSED SHADOW

M 50M 100M

8H EDT
FALL EQUINOX
SEPT. 21