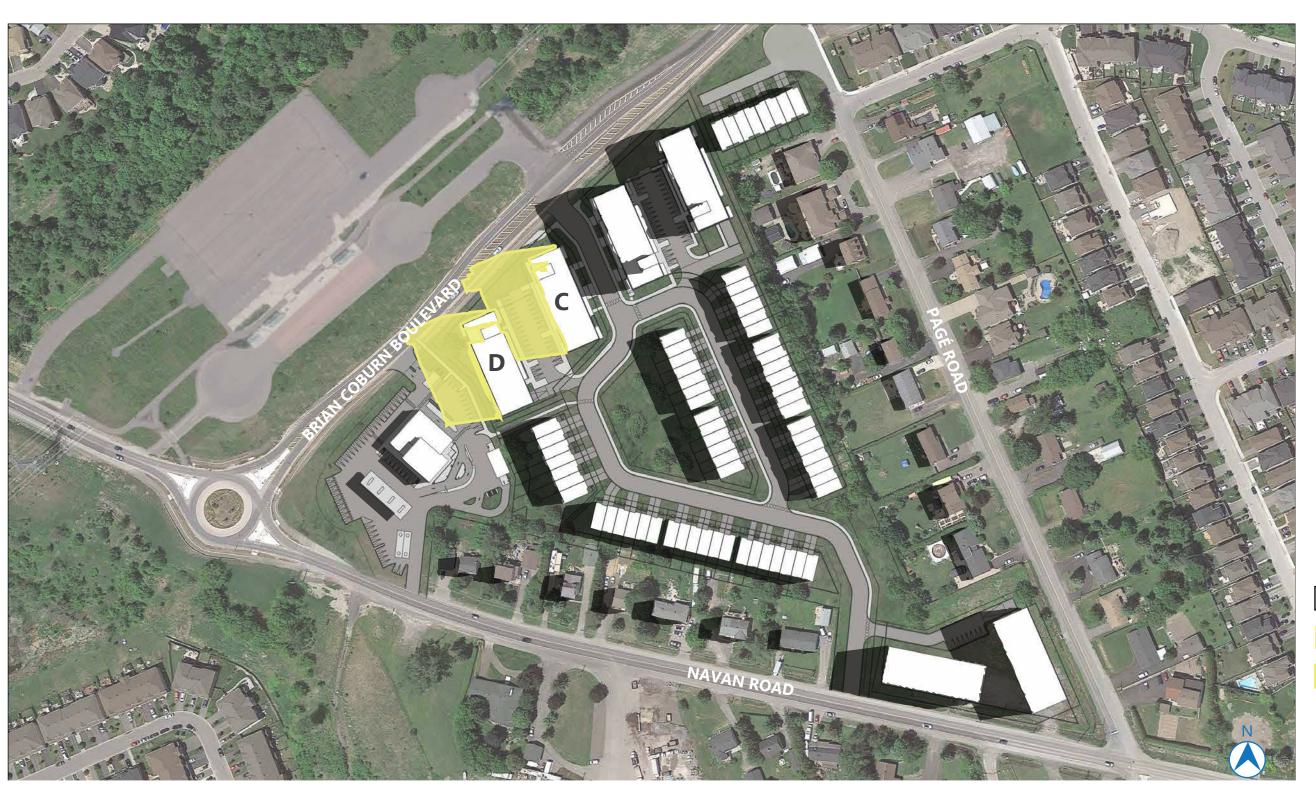

## NAVAN DEVELOPMENT 2983 NAVAN ROAD, ORLEANS SHADOW STUDY

**MARCH 22, 2024** 

FALL EQUINOX

7H EDT
FALL EQUINOX
SEPT. 21

TEST LOCATION:
PROPOSED MIXED-USE
BUILDING - 4 STOREYS
CONDOMINIUM BUILDING

AOR HEIGHT: 14.5M PROPOSED HEIGHT:

BUILDING C: 15.5M BUILDING D: 14M

2983 NAVAN ROAD, ORLEANS, ON, K1C 7G4

> LONG: 45.433288 LAT: -75.521107

PROPOSED BUILDING

NEW NET SHADOW

PROPOSED SHADOW

M 50M 100M

8H EDT
FALL EQUINOX
SEPT. 21