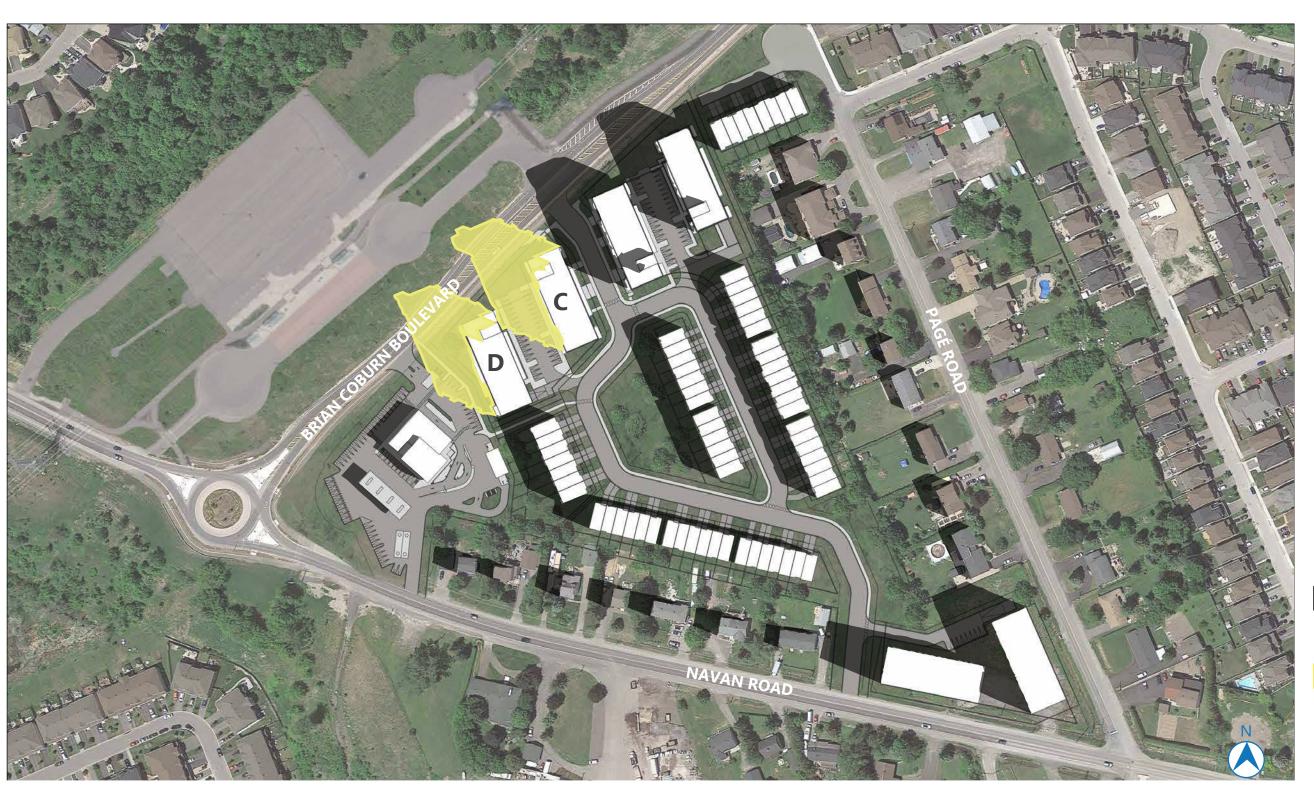

## NAVAN DEVELOPMENT 2983 NAVAN ROAD, ORLEANS SHADOW STUDY

**MARCH 22, 2024** 

FALL EQUINOX

7H EDT
FALL EQUINOX
SEPT. 21

TEST LOCATION:
PROPOSED MIXED-USE
BUILDING - 4 STOREYS
CONDOMINIUM BUILDING

AOR HEIGHT: 14.5M PROPOSED HEIGHT:

BUILDING C: 15.5M BUILDING D: 14M

2983 NAVAN ROAD, ORLEANS, ON, K1C 7G4

> LONG: 45.433288 LAT: -75.521107

PROPOSED BUILDING

NEW NET SHADOW

PROPOSED SHADOW

M 50M 100M

8H EDT
FALL EQUINOX
SEPT. 21