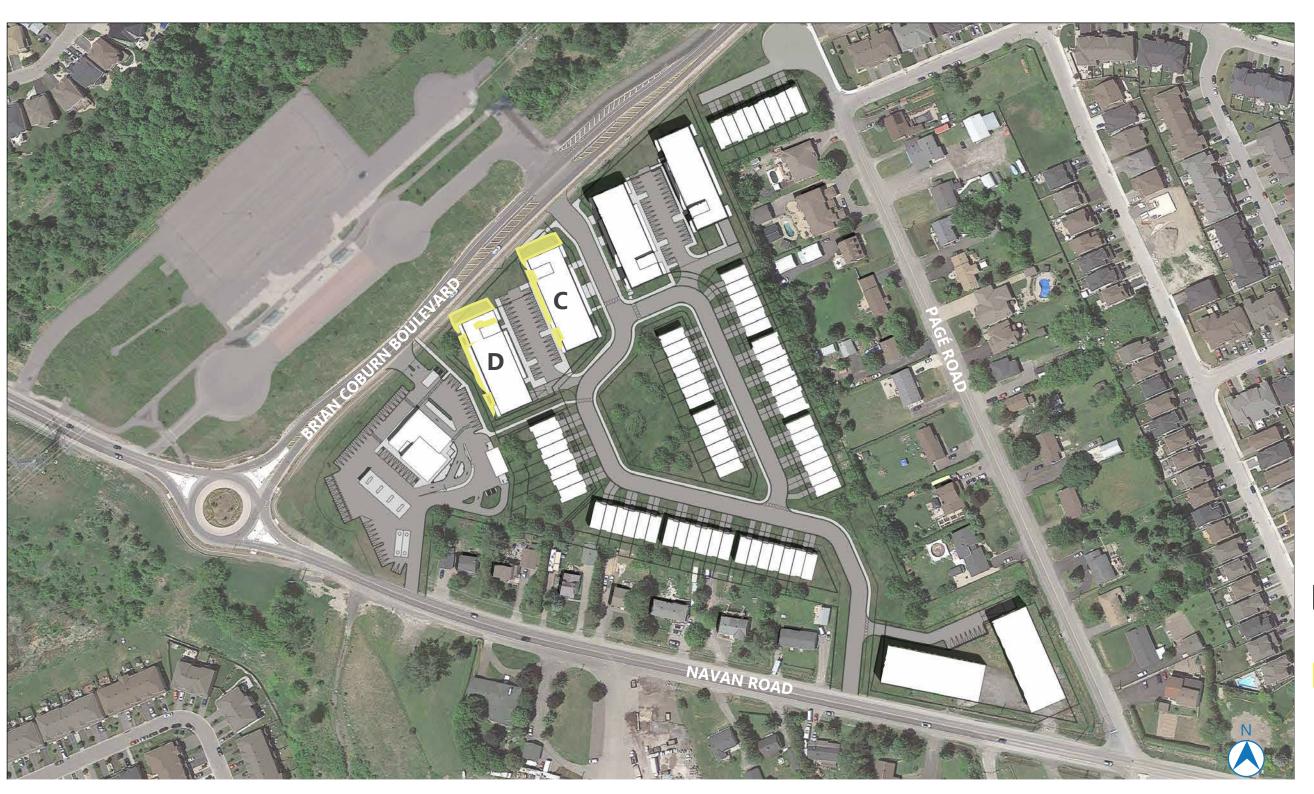

PROPOSED BUILDING

**NEW NET SHADOW** 

PROPOSED SHADOW

50M

100M

> AOR HEIGHT: 14.5M PROPOSED HEIGHT:

BUILDING C: 15.5M BUILDING D: 14M

2983 NAVAN ROAD, ORLEANS, ON, K1C 7G4

> LONG: 45.433288 LAT: -75.521107

PROPOSED BUILDING

**NEW NET SHADOW** 

PROPOSED SHADOW

50M 100M

> AOR HEIGHT: 14.5M PROPOSED HEIGHT:

BUILDING C: 15.5M BUILDING D: 14M

2983 NAVAN ROAD, ORLEANS, ON, K1C 7G4