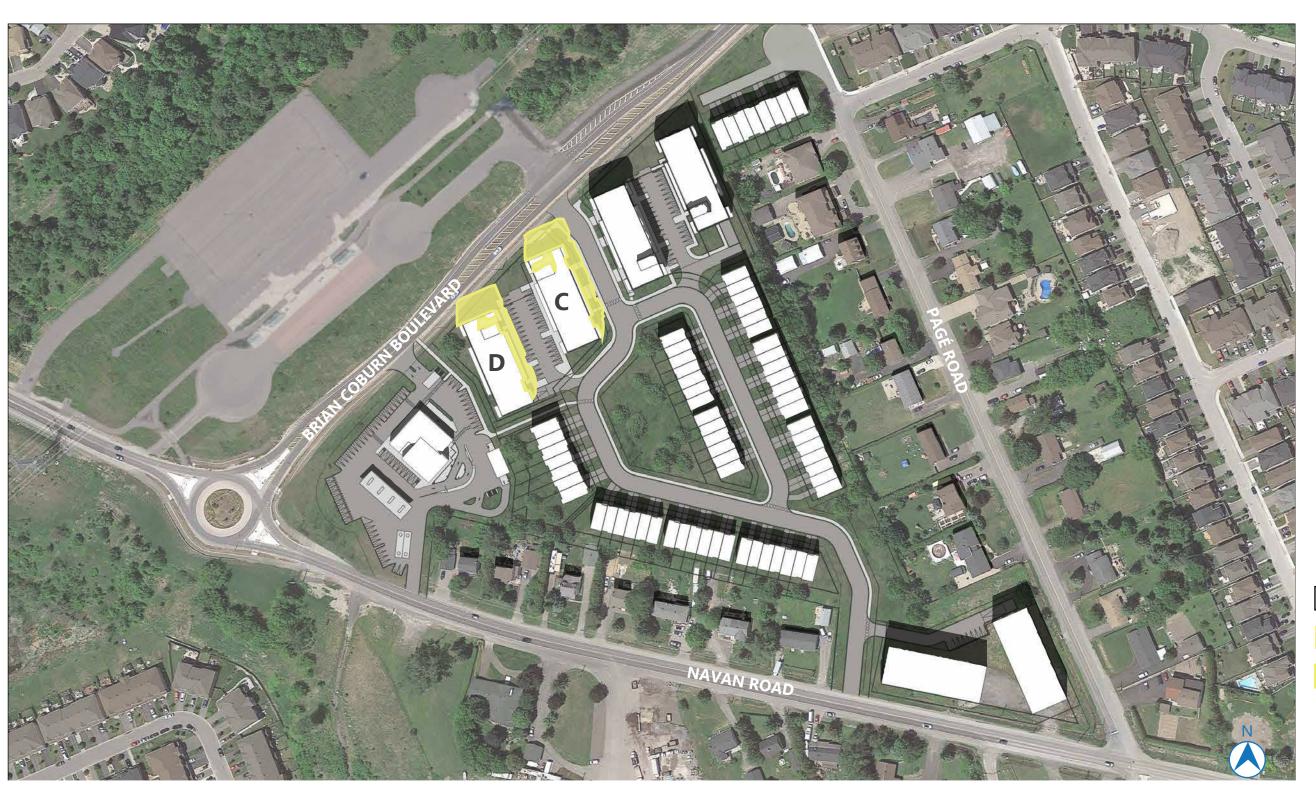

PROPOSED BUILDING

**NEW NET SHADOW** 

PROPOSED SHADOW

50M

100M

> AOR HEIGHT: 14.5M PROPOSED HEIGHT:

BUILDING C: 15.5M BUILDING D: 14M

2983 NAVAN ROAD, ORLEANS, ON, K1C 7G4

> LONG: 45.433288 LAT: -75.521107

PROPOSED BUILDING

**NEW NET SHADOW** 

PROPOSED SHADOW

50M 100M

> AOR HEIGHT: 14.5M PROPOSED HEIGHT:

BUILDING C: 15.5M BUILDING D: 14M

2983 NAVAN ROAD, ORLEANS, ON, K1C 7G4