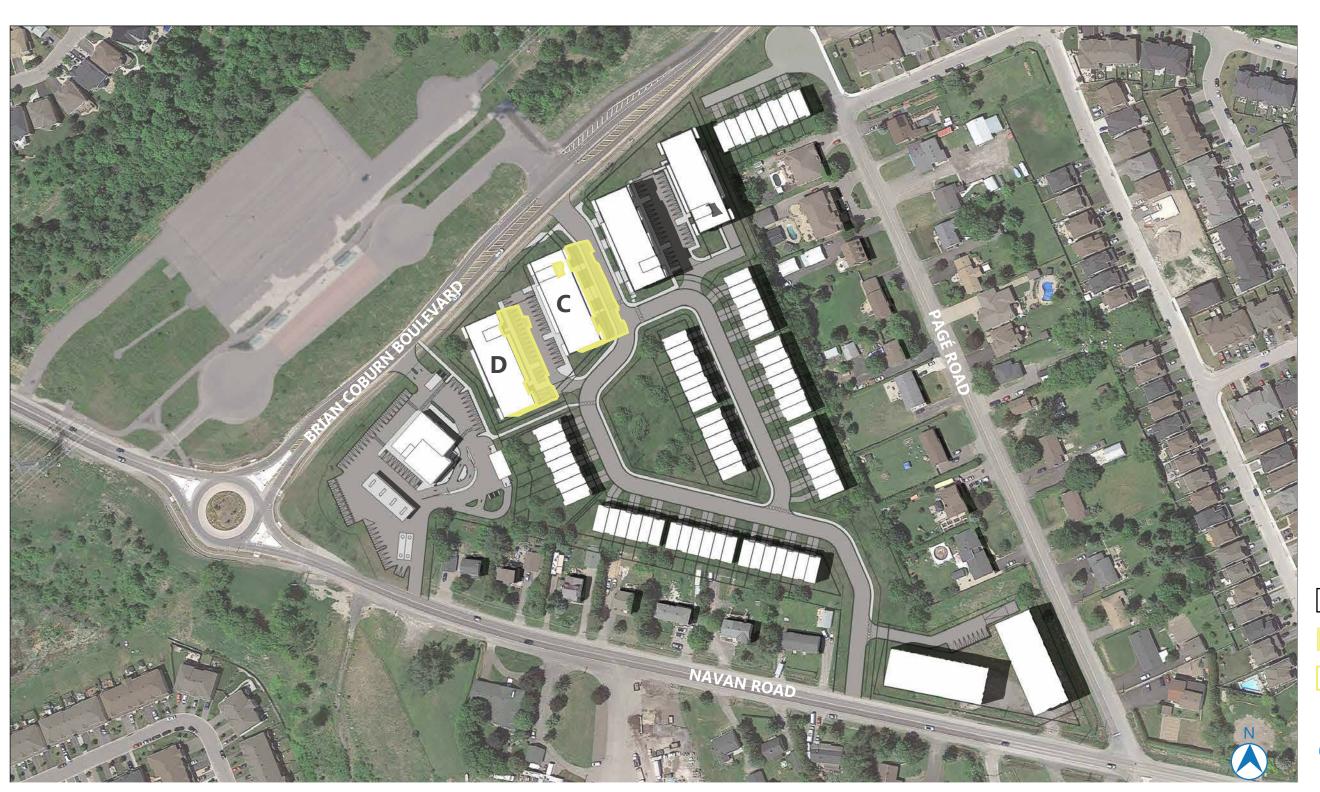

## NAVAN DEVELOPMENT 2983 NAVAN ROAD, ORLEANS SHADOW STUDY

**MARCH 22, 2024** 

FALL EQUINOX

7H EDT
FALL EQUINOX
SEPT. 21

TEST LOCATION:
PROPOSED MIXED-USE
BUILDING - 4 STOREYS
CONDOMINIUM BUILDING

AOR HEIGHT: 14.5M PROPOSED HEIGHT:

BUILDING C: 15.5M BUILDING D: 14M

2983 NAVAN ROAD, ORLEANS, ON, K1C 7G4

> LONG: 45.433288 LAT: -75.521107

PROPOSED BUILDING

NEW NET SHADOW

PROPOSED SHADOW

M 50M 100M

8H EDT
FALL EQUINOX
SEPT. 21