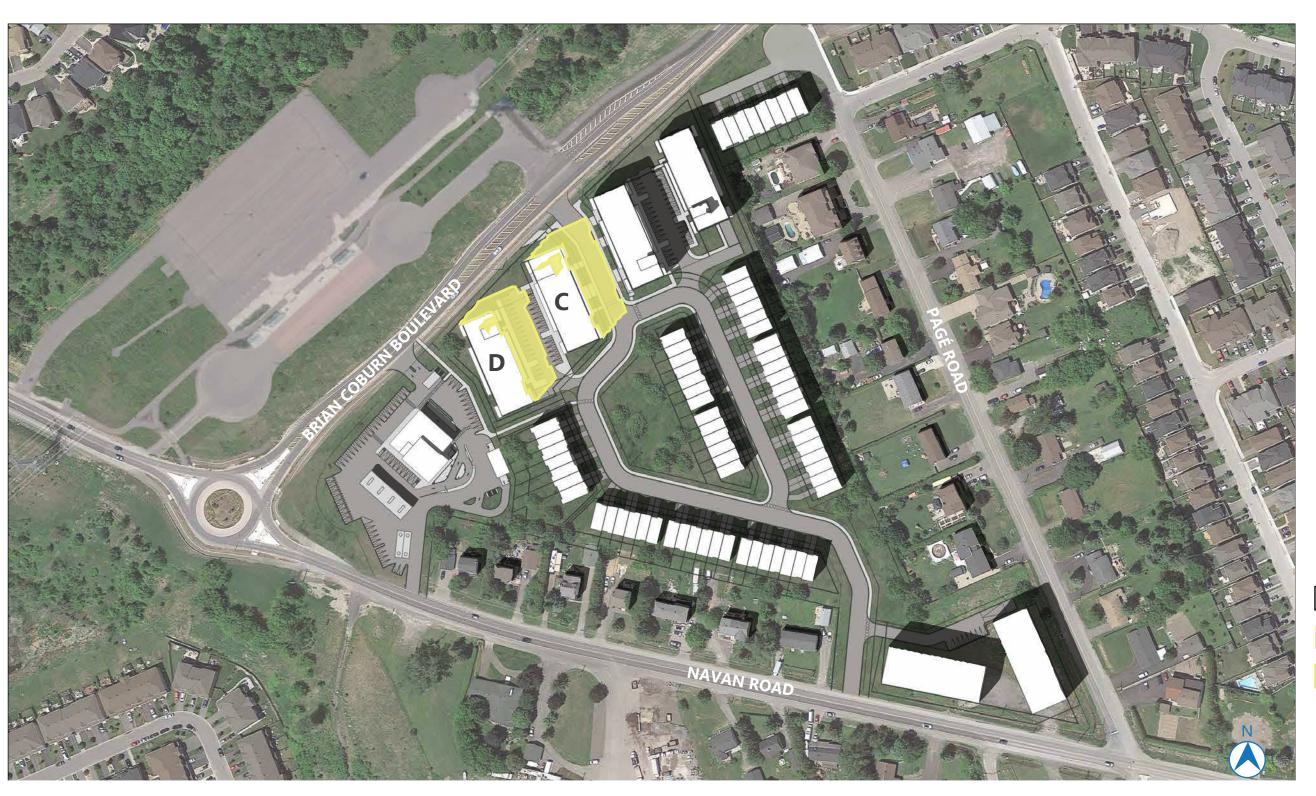

TEST LOCATION:
PROPOSED MIXED-USE
BUILDING - 4 STOREYS
CONDOMINIUM BUILDING

AOR HEIGHT: 14.5M PROPOSED HEIGHT:

BUILDING C: 15.5M BUILDING D: 14M

2983 NAVAN ROAD, ORLEANS, ON, K1C 7G4

> LONG: 45.433288 LAT: -75.521107

PROPOSED BUILDING

NEW NET SHADOW

PROPOSED SHADOW

M 50M 100M

AOR HEIGHT: 14.5M PROPOSED HEIGHT:

BUILDING C: 15.5M BUILDING D: 14M

2983 NAVAN ROAD, ORLEANS, ON, K1C 7G4

> LONG: 45.433288 LAT: -75.521107