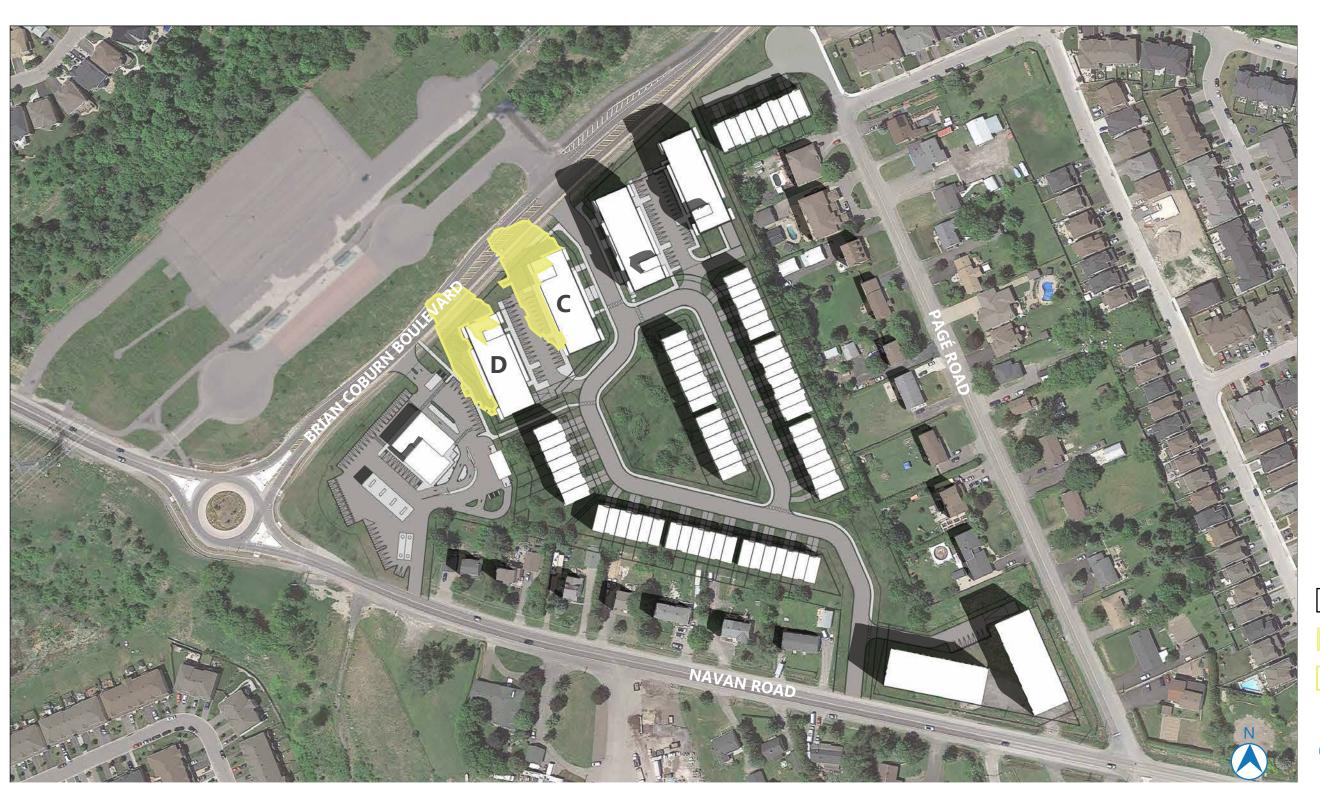

## NAVAN DEVELOPMENT 2983 NAVAN ROAD, ORLEANS SHADOW STUDY

**MARCH 22, 2024** 

FALL EQUINOX

7H EDT
FALL EQUINOX
SEPT. 21

TEST LOCATION:
PROPOSED MIXED-USE
BUILDING - 4 STOREYS
CONDOMINIUM BUILDING

AOR HEIGHT: 14.5M PROPOSED HEIGHT:

BUILDING C: 15.5M BUILDING D: 14M

2983 NAVAN ROAD, ORLEANS, ON, K1C 7G4

> LONG: 45.433288 LAT: -75.521107

PROPOSED BUILDING

NEW NET SHADOW

PROPOSED SHADOW

M 50M 100M

8H EDT
FALL EQUINOX
SEPT. 21