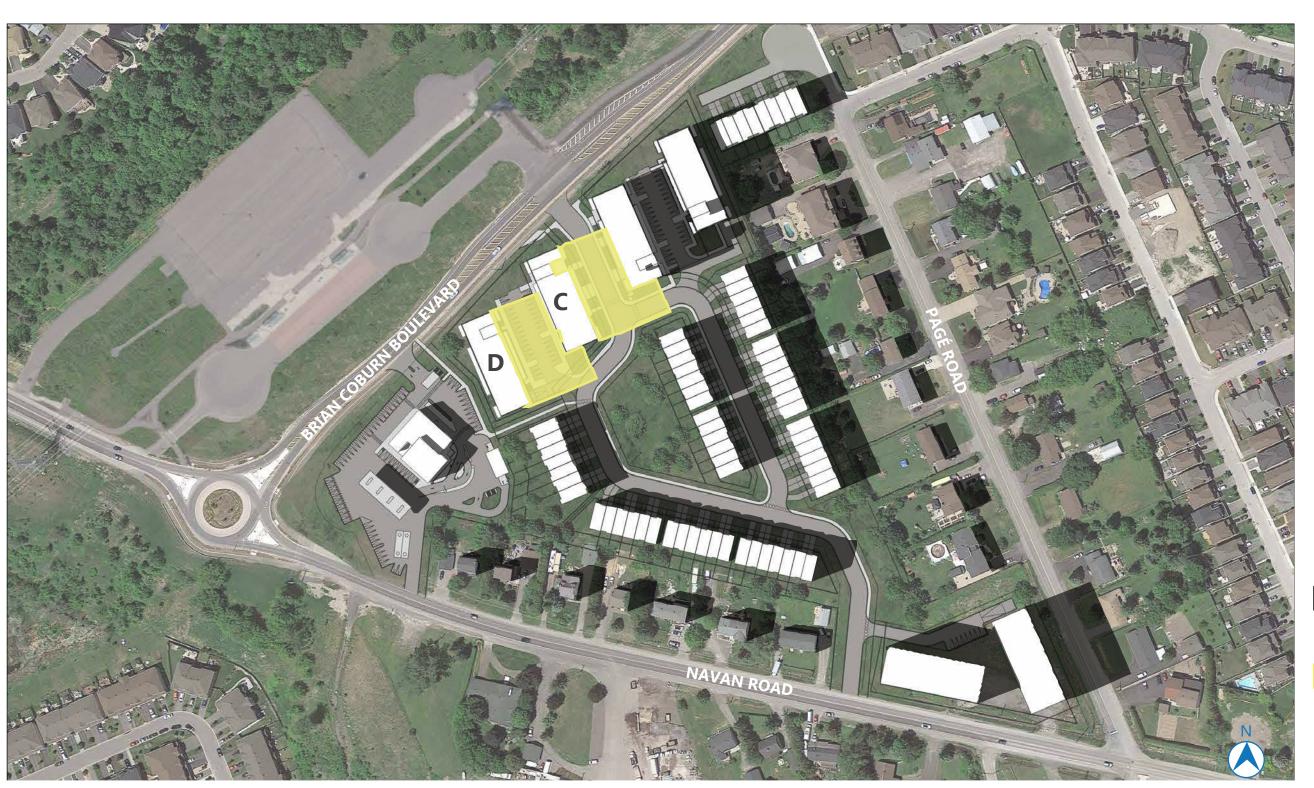

PROPOSED BUILDING

**NEW NET SHADOW** 

PROPOSED SHADOW

50M

100M

> AOR HEIGHT: 14.5M PROPOSED HEIGHT:

BUILDING C: 15.5M BUILDING D: 14M

2983 NAVAN ROAD, ORLEANS, ON, K1C 7G4

> LONG: 45.433288 LAT: -75.521107

PROPOSED BUILDING

**NEW NET SHADOW** 

PROPOSED SHADOW

50M 100M

> AOR HEIGHT: 14.5M PROPOSED HEIGHT:

BUILDING C: 15.5M BUILDING D: 14M

2983 NAVAN ROAD, ORLEANS, ON, K1C 7G4