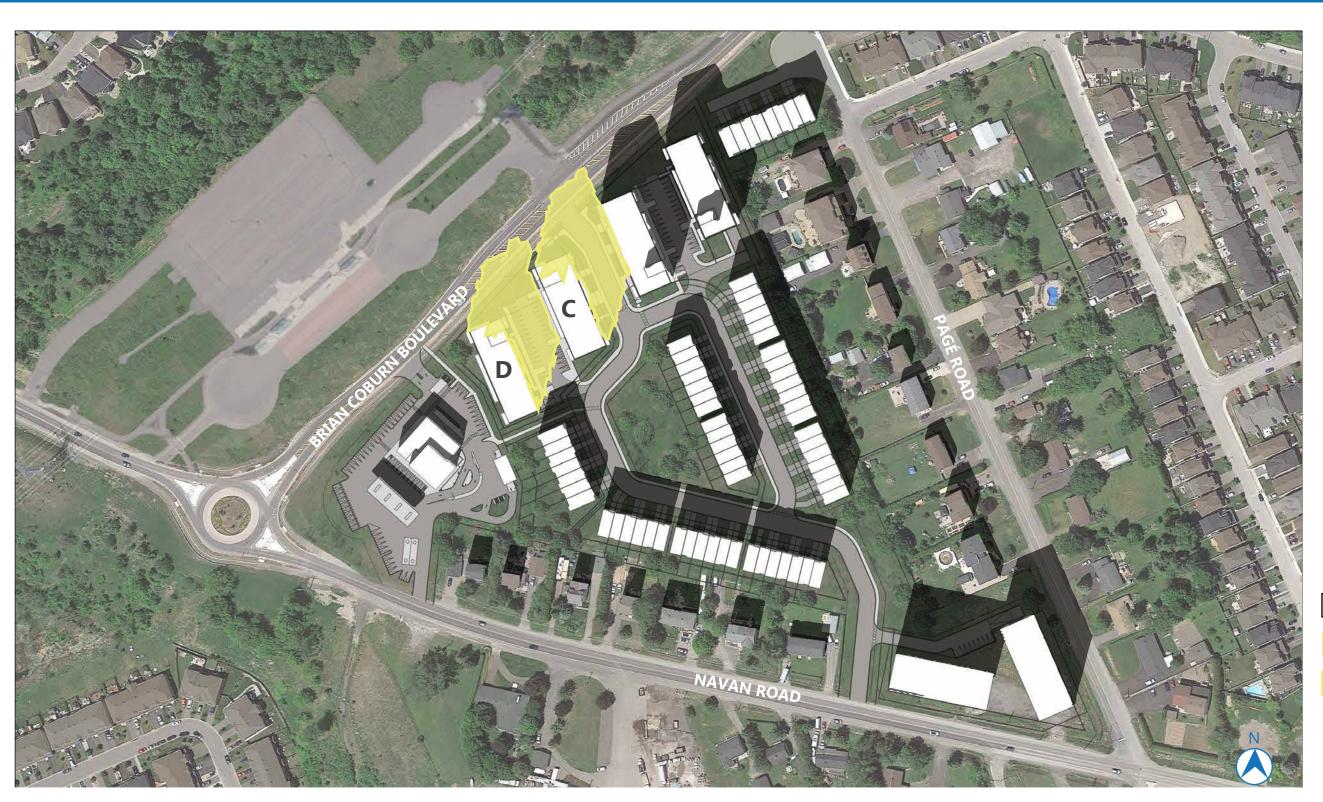

PROPOSED BUILDING

NEW NET SHADOW

PROPOSED SHADOW

M 50M 100M

AOR HEIGHT: 14.5M PROPOSED HEIGHT:

BUILDING C: 15.5M BUILDING D: 14M

2983 NAVAN ROAD, ORLEANS, ON, K1C 7G4

> LONG: 45.433288 LAT: -75.521107

PROPOSED BUILDING

NEW NET SHADOW

PROPOSED SHADOW

0M 50M 100M

> AOR HEIGHT: 14.5M PROPOSED HEIGHT:

BUILDING C: 15.5M BUILDING D: 14M

2983 NAVAN ROAD, ORLEANS, ON, K1C 7G4

> LONG: 45.433288 LAT: -75.521107