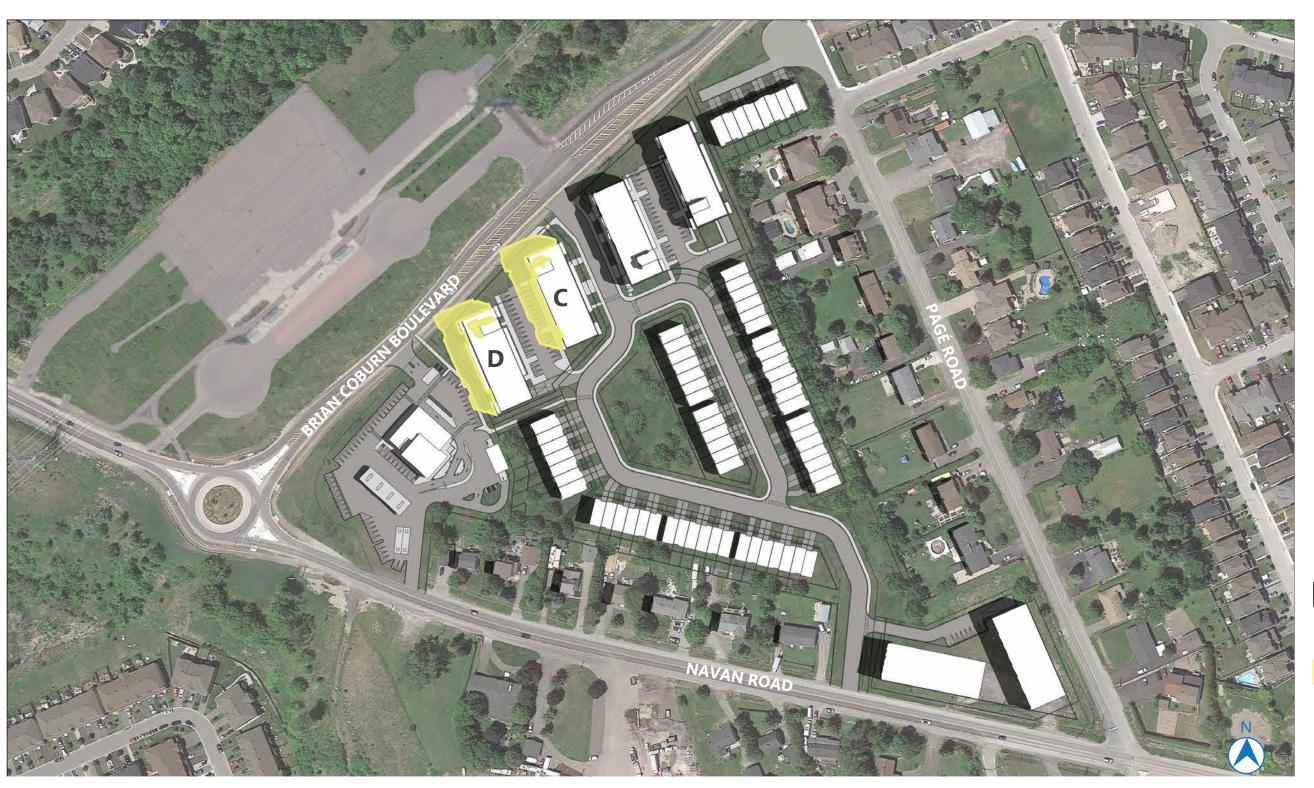

PROPOSED BUILDING

NEW NET SHADOW

PROPOSED SHADOW

0M 50M 100M

> AOR HEIGHT: 14.5M PROPOSED HEIGHT:

BUILDING C: 15.5M BUILDING D: 14M

2983 NAVAN ROAD, ORLEANS, ON, K1C 7G4

> LONG: 45.433288 LAT: -75.521107

PROPOSED BUILDING

**NEW NET SHADOW** 

PROPOSED SHADOW

50M 100M

> AOR HEIGHT: 14.5M PROPOSED HEIGHT:

BUILDING C: 15.5M BUILDING D: 14M

2983 NAVAN ROAD, ORLEANS, ON, K1C 7G4

> LONG: 45.433288 LAT: -75.521107