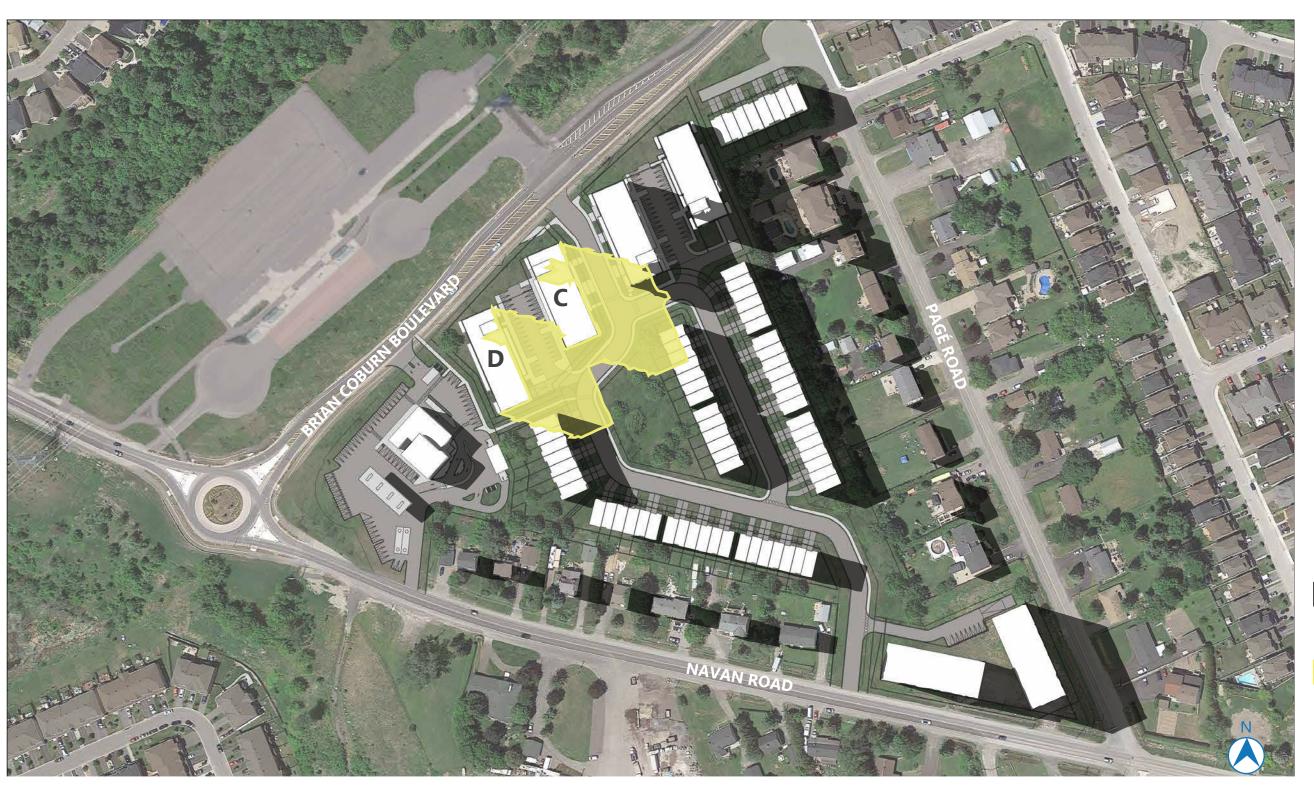

PROPOSED BUILDING

**NEW NET SHADOW** 

PROPOSED SHADOW

50M

100M

> AOR HEIGHT: 14.5M PROPOSED HEIGHT:

BUILDING C: 15.5M BUILDING D: 14M

2983 NAVAN ROAD, ORLEANS, ON, K1C 7G4

> LONG: 45.433288 LAT: -75.521107

PROPOSED BUILDING

**NEW NET SHADOW** 

PROPOSED SHADOW

50M 100M

> AOR HEIGHT: 14.5M PROPOSED HEIGHT:

BUILDING C: 15.5M BUILDING D: 14M

2983 NAVAN ROAD, ORLEANS, ON, K1C 7G4