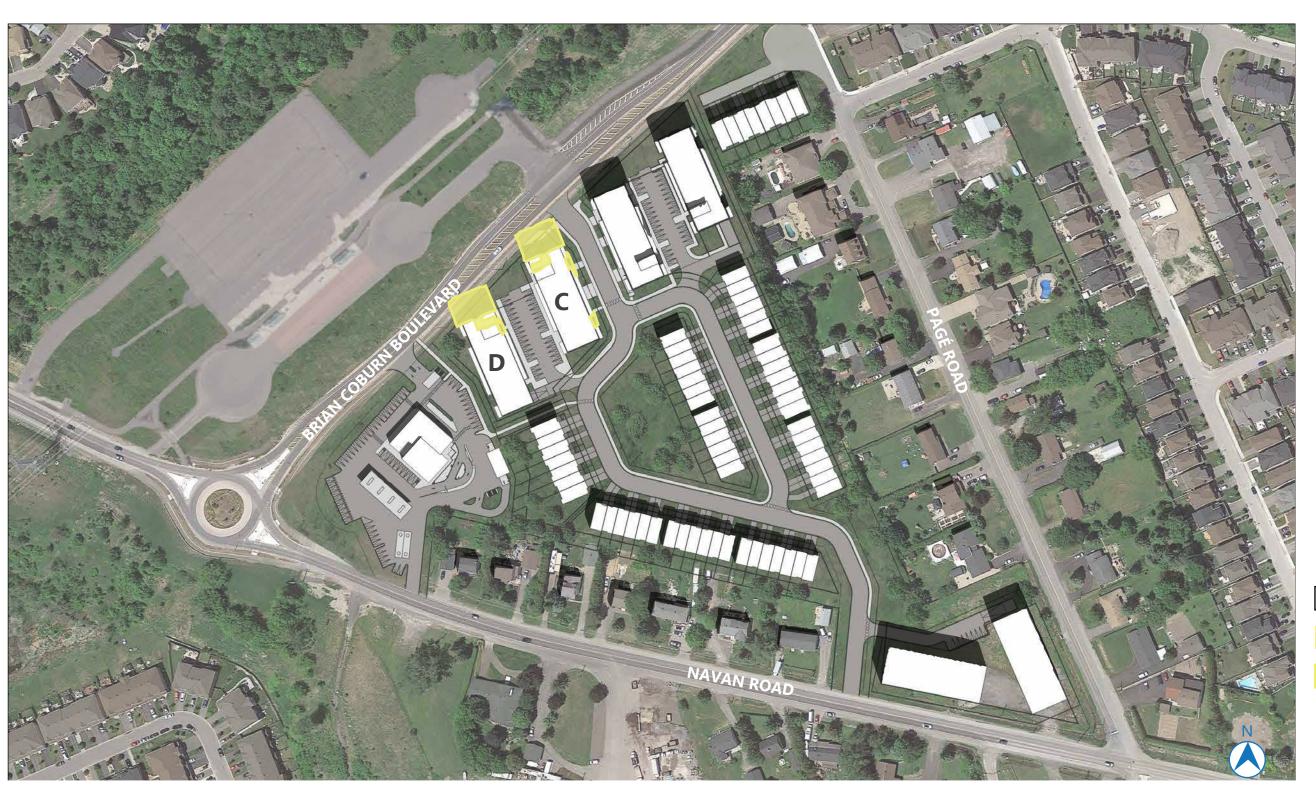

PROPOSED BUILDING

NEW NET SHADOW

PROPOSED SHADOW

0M 50M 100M

> AOR HEIGHT: 14.5M PROPOSED HEIGHT:

BUILDING C: 15.5M BUILDING D: 14M

2983 NAVAN ROAD, ORLEANS, ON, K1C 7G4

> LONG: 45.433288 LAT: -75.521107

PROPOSED BUILDING

**NEW NET SHADOW** 

PROPOSED SHADOW

50M 100M

> AOR HEIGHT: 14.5M PROPOSED HEIGHT:

BUILDING C: 15.5M BUILDING D: 14M

2983 NAVAN ROAD, ORLEANS, ON, K1C 7G4

> LONG: 45.433288 LAT: -75.521107