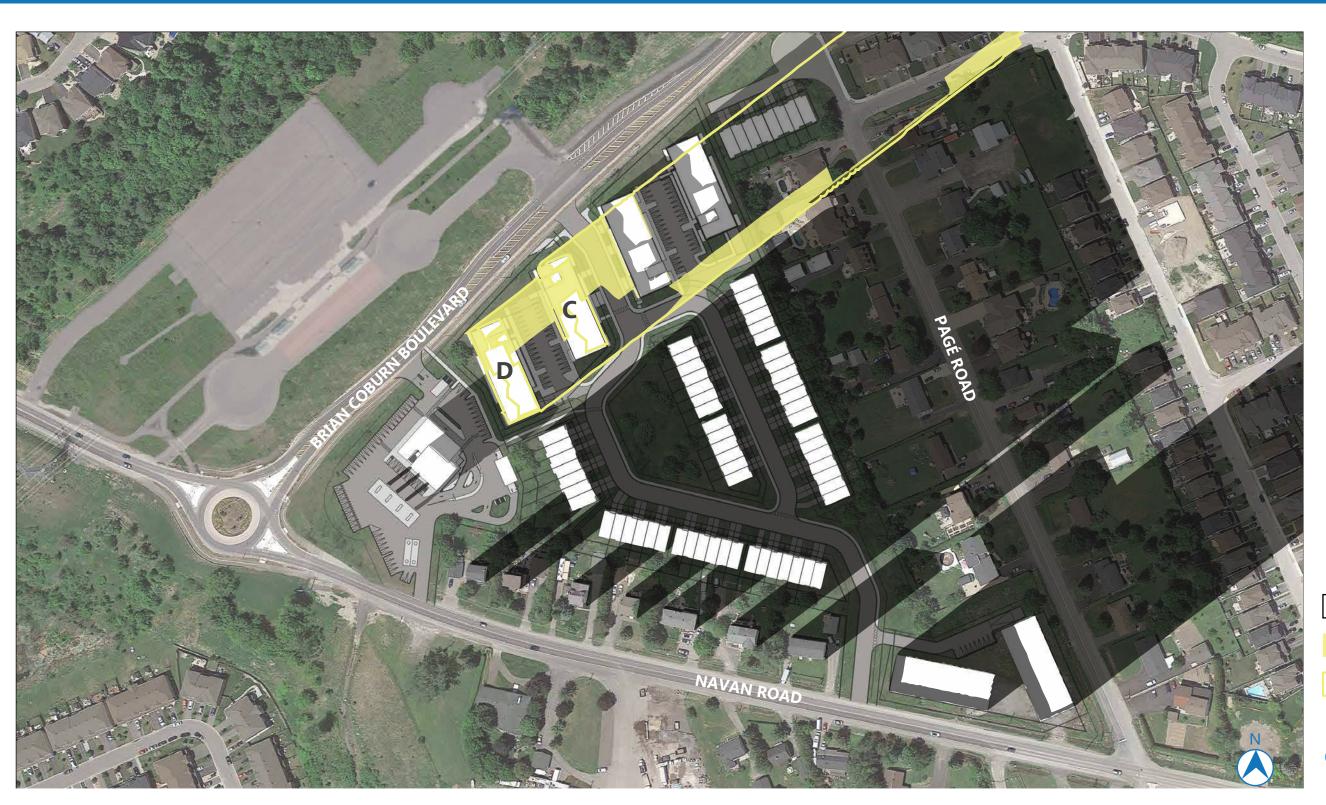

BUILDING C: 15.5M BUILDING D: 14M

2983 NAVAN ROAD, ORLEANS, ON, K1C 7G4

> LONG: 45.433288 LAT: -75.521107

PROPOSED BUILDING

NEW NET SHADOW

PROPOSED SHADOW

M 50M 100M

8H EDT
FALL EQUINOX
SEPT. 21

TEST LOCATION:
PROPOSED MIXED-USE
BUILDING - 4 STOREYS
CONDOMINIUM BUILDING

AOR HEIGHT: 14.5M PROPOSED HEIGHT:

BUILDING C: 15.5M BUILDING D: 14M

2983 NAVAN ROAD, ORLEANS, ON, K1C 7G4

> LONG: 45.433288 LAT: -75.521107