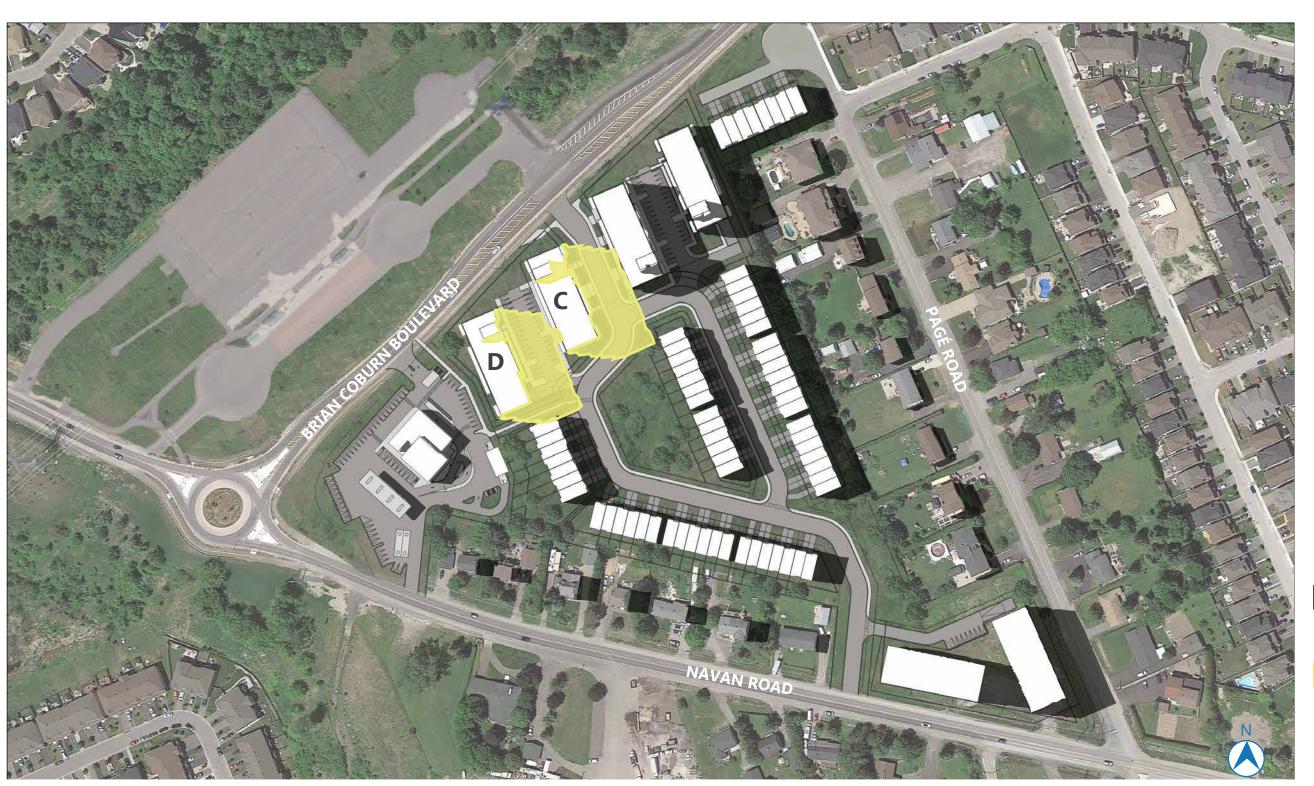

PROPOSED BUILDING

NEW NET SHADOW

PROPOSED SHADOW

0M 50M 100M

> AOR HEIGHT: 14.5M PROPOSED HEIGHT:

BUILDING C: 15.5M BUILDING D: 14M

2983 NAVAN ROAD, ORLEANS, ON, K1C 7G4

> LONG: 45.433288 LAT: -75.521107

PROPOSED BUILDING

**NEW NET SHADOW** 

PROPOSED SHADOW

50M 100M

> AOR HEIGHT: 14.5M PROPOSED HEIGHT:

BUILDING C: 15.5M BUILDING D: 14M

2983 NAVAN ROAD, ORLEANS, ON, K1C 7G4

> LONG: 45.433288 LAT: -75.521107