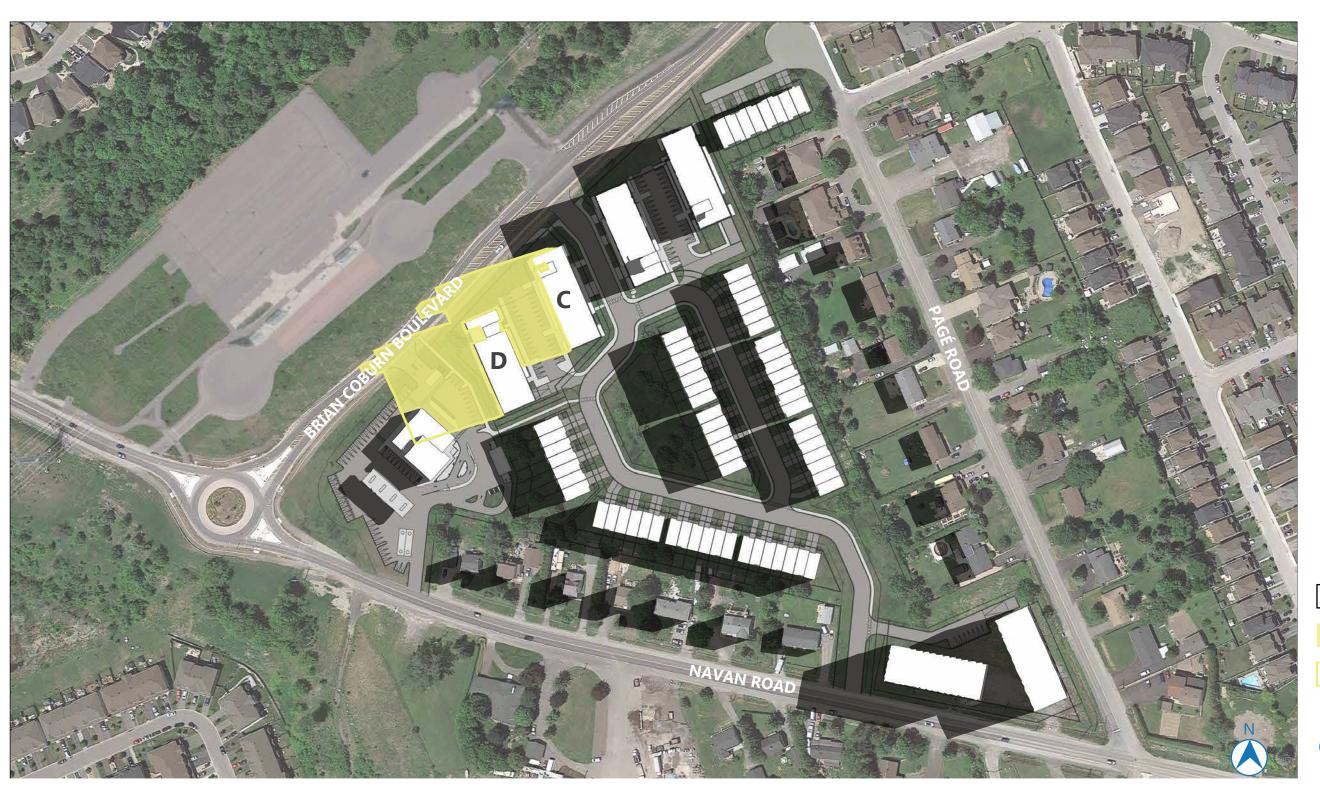

BUILDING C: 15.5M BUILDING D: 14M

2983 NAVAN ROAD, ORLEANS, ON, K1C 7G4

> LONG: 45.433288 LAT: -75.521107

PROPOSED BUILDING

NEW NET SHADOW

PROPOSED SHADOW

M 50M 100M

8H EDT
FALL EQUINOX
SEPT. 21

TEST LOCATION:
PROPOSED MIXED-USE
BUILDING - 4 STOREYS
CONDOMINIUM BUILDING

AOR HEIGHT: 14.5M PROPOSED HEIGHT:

BUILDING C: 15.5M BUILDING D: 14M

2983 NAVAN ROAD, ORLEANS, ON, K1C 7G4

> LONG: 45.433288 LAT: -75.521107