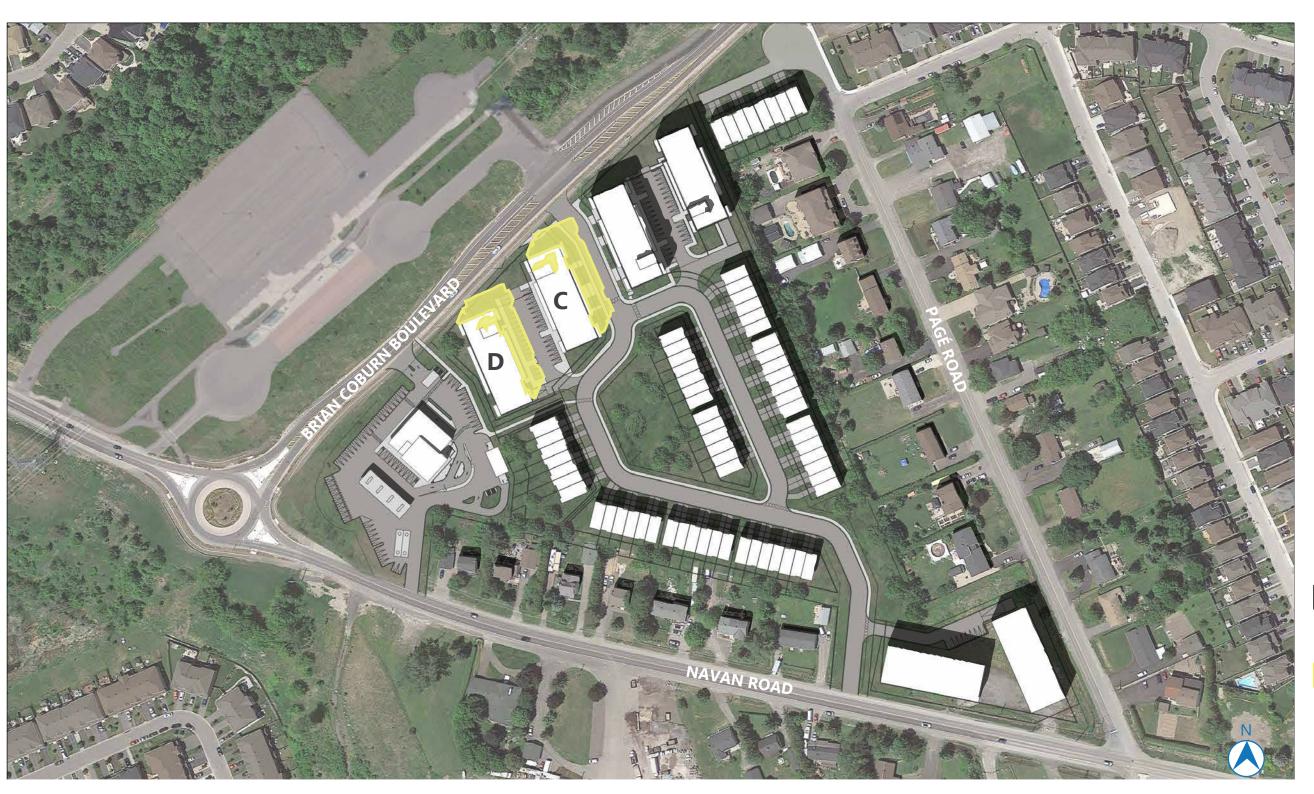

## NAVAN DEVELOPMENT 2983 NAVAN ROAD, ORLEANS SHADOW STUDY

**MARCH 22, 2024** 

FALL EQUINOX

7H EDT
FALL EQUINOX
SEPT. 21

TEST LOCATION:
PROPOSED MIXED-USE
BUILDING - 4 STOREYS
CONDOMINIUM BUILDING

AOR HEIGHT: 14.5M PROPOSED HEIGHT:

BUILDING C: 15.5M BUILDING D: 14M

2983 NAVAN ROAD, ORLEANS, ON, K1C 7G4

> LONG: 45.433288 LAT: -75.521107

PROPOSED BUILDING

NEW NET SHADOW

PROPOSED SHADOW

M 50M 100M

8H EDT
FALL EQUINOX
SEPT. 21