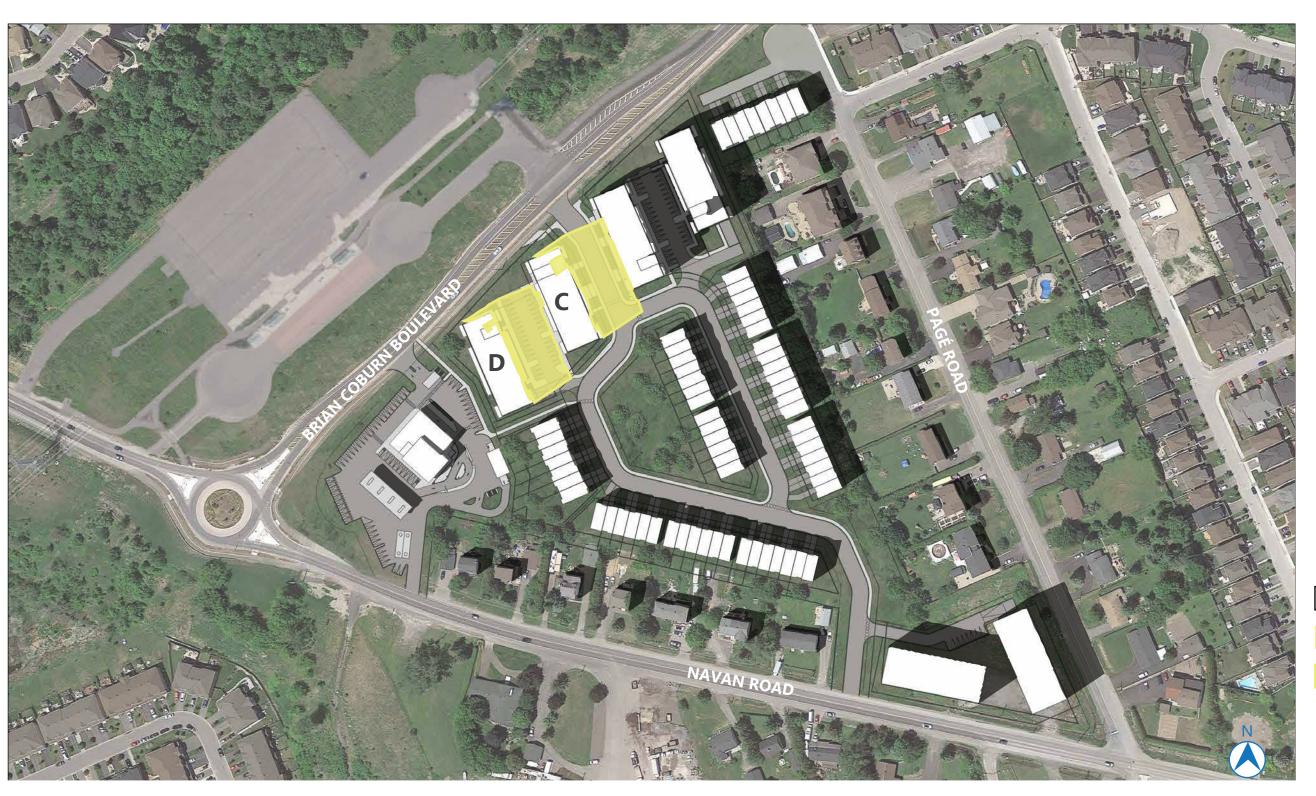

PROPOSED BUILDING

NEW NET SHADOW

PROPOSED SHADOW

0M 50M 100M

> AOR HEIGHT: 14.5M PROPOSED HEIGHT:

BUILDING C: 15.5M BUILDING D: 14M

2983 NAVAN ROAD, ORLEANS, ON, K1C 7G4

> LONG: 45.433288 LAT: -75.521107

PROPOSED BUILDING

**NEW NET SHADOW** 

PROPOSED SHADOW

50M 100M

> AOR HEIGHT: 14.5M PROPOSED HEIGHT:

BUILDING C: 15.5M BUILDING D: 14M

2983 NAVAN ROAD, ORLEANS, ON, K1C 7G4

> LONG: 45.433288 LAT: -75.521107