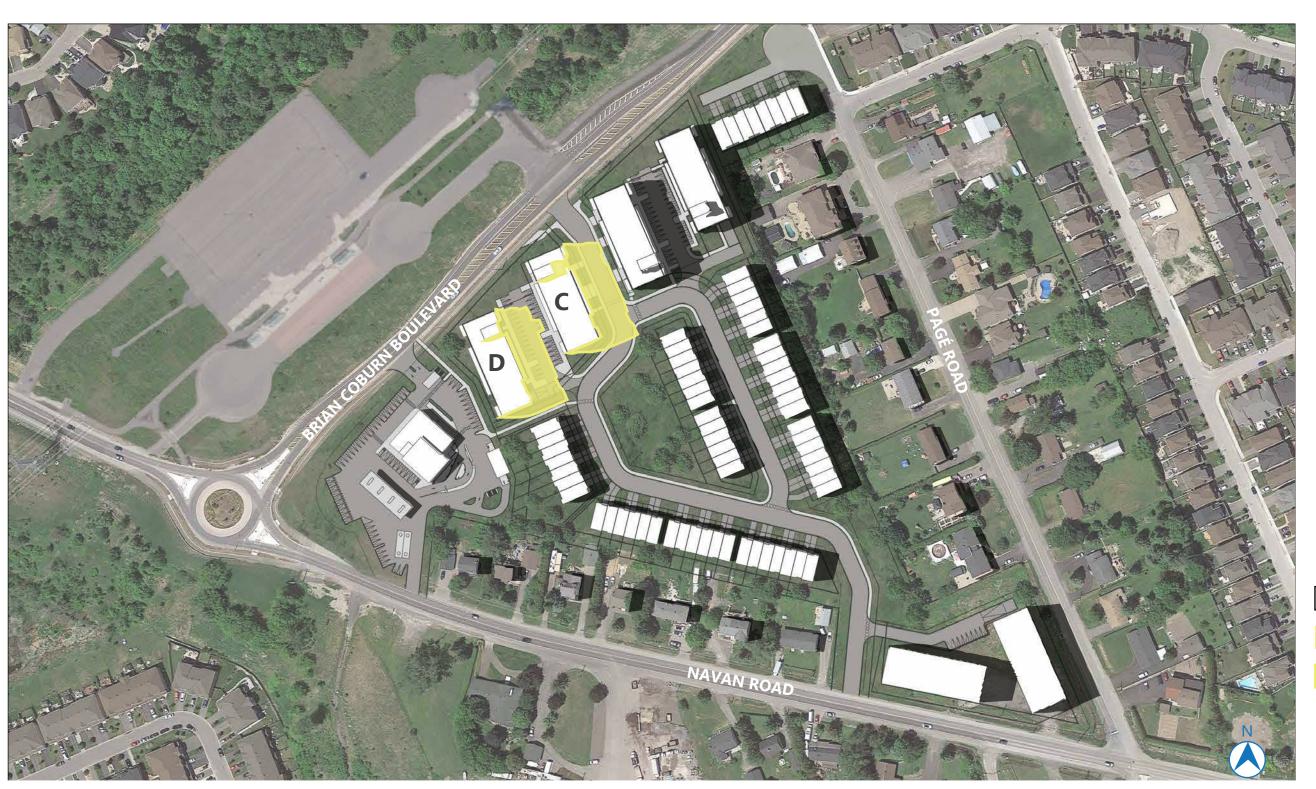

TEST LOCATION:
PROPOSED MIXED-USE
BUILDING - 4 STOREYS
CONDOMINIUM BUILDING

AOR HEIGHT: 14.5M PROPOSED HEIGHT:

BUILDING C: 15.5M BUILDING D: 14M

2983 NAVAN ROAD, ORLEANS, ON, K1C 7G4

> LONG: 45.433288 LAT: -75.521107

PROPOSED BUILDING

NEW NET SHADOW

PROPOSED SHADOW

M 50M 100M

AOR HEIGHT: 14.5M PROPOSED HEIGHT:

BUILDING C: 15.5M BUILDING D: 14M

2983 NAVAN ROAD, ORLEANS, ON, K1C 7G4

> LONG: 45.433288 LAT: -75.521107