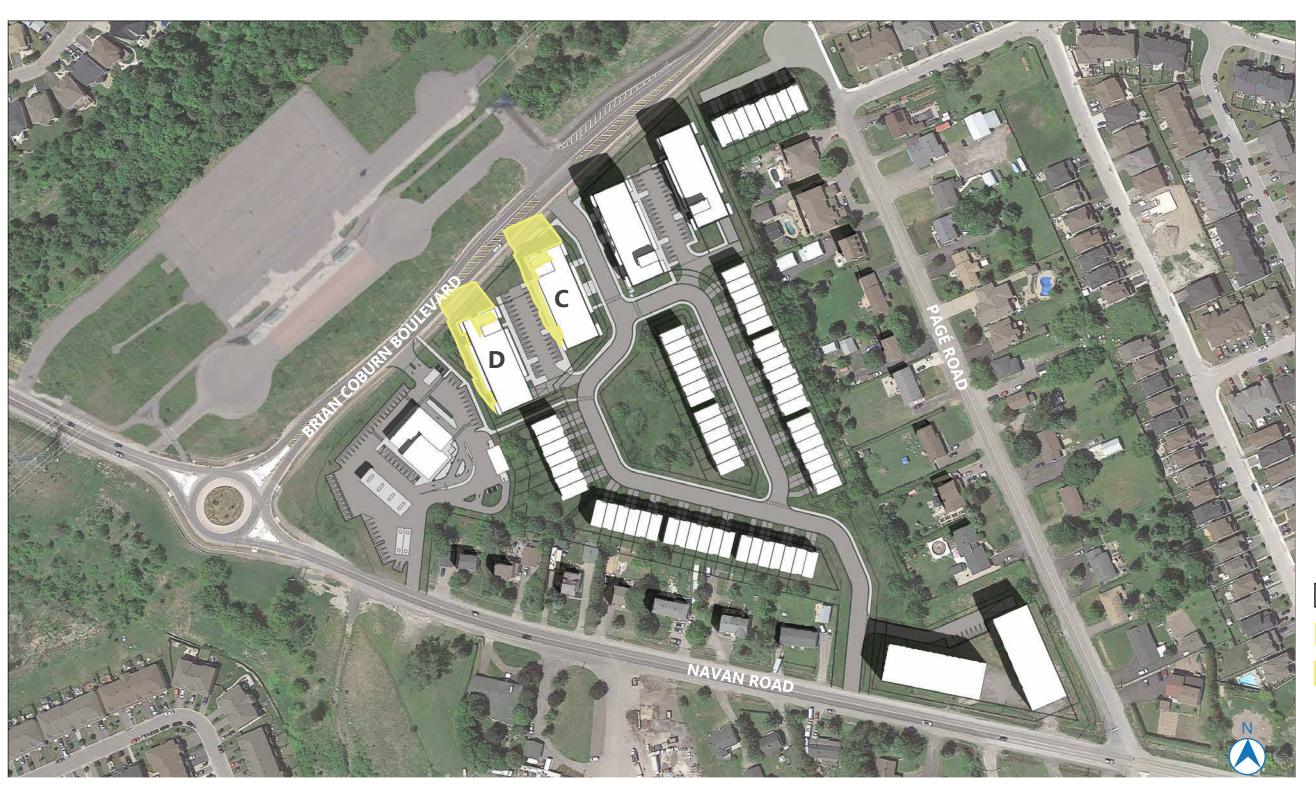

TEST LOCATION:
PROPOSED MIXED-USE
BUILDING - 4 STOREYS
CONDOMINIUM BUILDING

AOR HEIGHT: 14.5M PROPOSED HEIGHT:

BUILDING C: 15.5M BUILDING D: 14M

2983 NAVAN ROAD, ORLEANS, ON, K1C 7G4

> LONG: 45.433288 LAT: -75.521107

PROPOSED BUILDING

NEW NET SHADOW

PROPOSED SHADOW

M 50M 100M

AOR HEIGHT: 14.5M PROPOSED HEIGHT:

BUILDING C: 15.5M BUILDING D: 14M

2983 NAVAN ROAD, ORLEANS, ON, K1C 7G4

> LONG: 45.433288 LAT: -75.521107