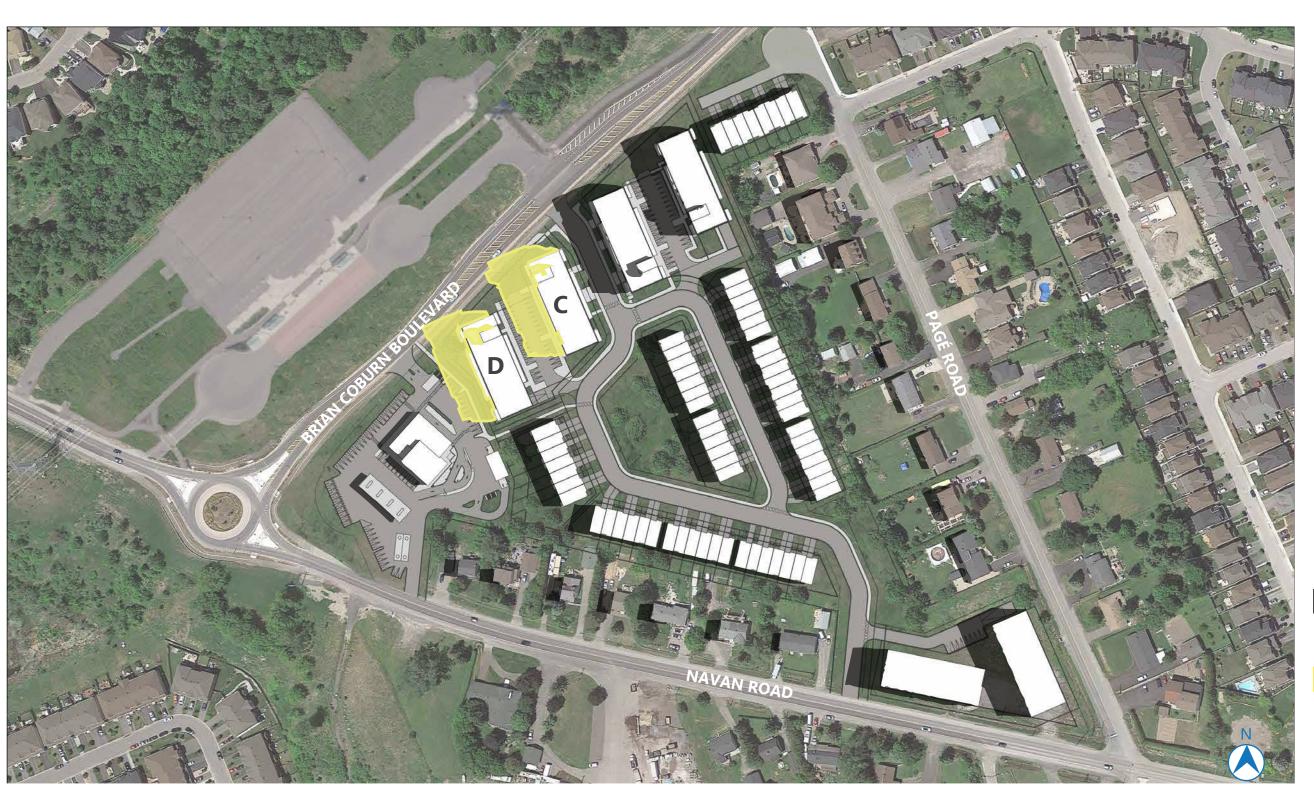

TEST LOCATION:
PROPOSED MIXED-USE
BUILDING - 4 STOREYS
CONDOMINIUM BUILDING

AOR HEIGHT: 14.5M PROPOSED HEIGHT:

BUILDING C: 15.5M BUILDING D: 14M

2983 NAVAN ROAD, ORLEANS, ON, K1C 7G4

> LONG: 45.433288 LAT: -75.521107

PROPOSED BUILDING

NEW NET SHADOW

PROPOSED SHADOW

M 50M 100M

AOR HEIGHT: 14.5M PROPOSED HEIGHT:

BUILDING C: 15.5M BUILDING D: 14M

2983 NAVAN ROAD, ORLEANS, ON, K1C 7G4

> LONG: 45.433288 LAT: -75.521107