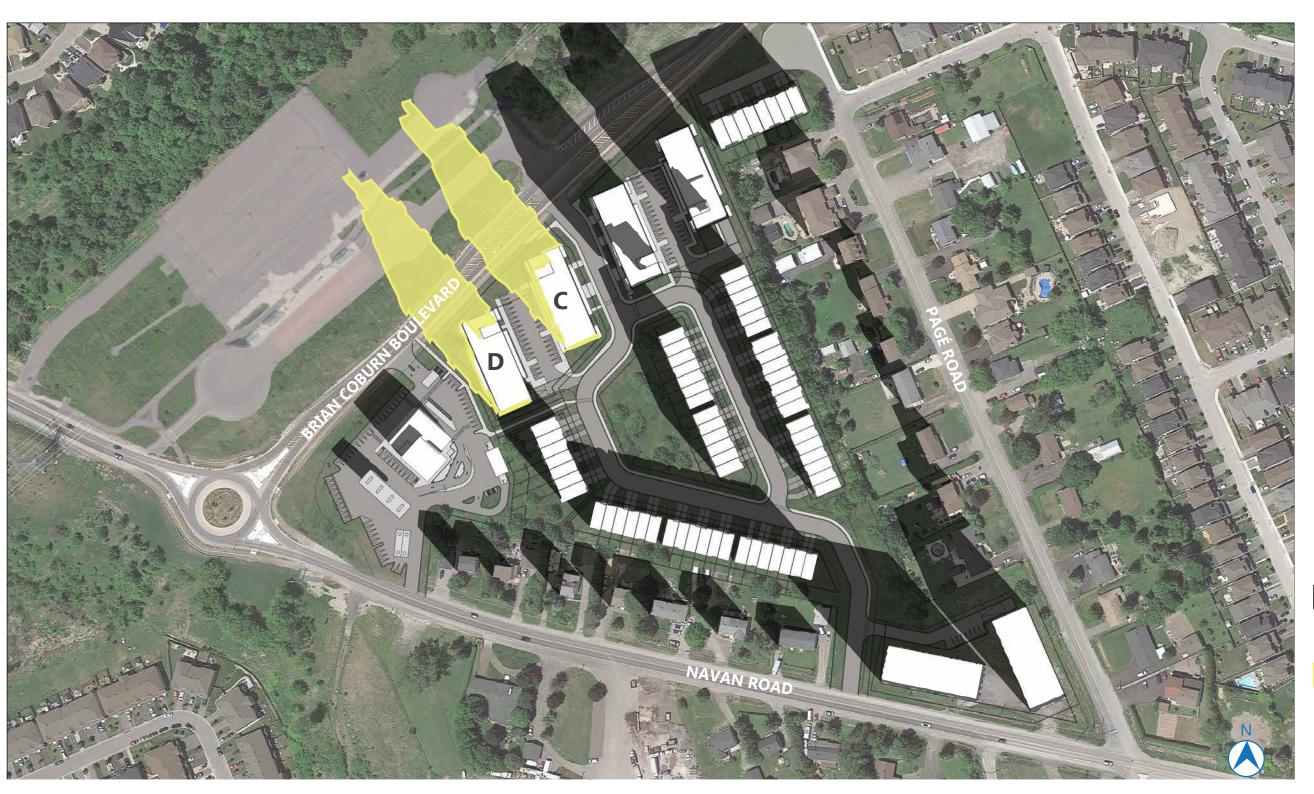

PROPOSED BUILDING

NEW NET SHADOW

PROPOSED SHADOW

0M 50M 100M

> AOR HEIGHT: 14.5M PROPOSED HEIGHT:

BUILDING C: 15.5M BUILDING D: 14M

2983 NAVAN ROAD, ORLEANS, ON, K1C 7G4

> LONG: 45.433288 LAT: -75.521107

PROPOSED BUILDING

**NEW NET SHADOW** 

PROPOSED SHADOW

50M 100M

> AOR HEIGHT: 14.5M PROPOSED HEIGHT:

BUILDING C: 15.5M BUILDING D: 14M

2983 NAVAN ROAD, ORLEANS, ON, K1C 7G4

> LONG: 45.433288 LAT: -75.521107