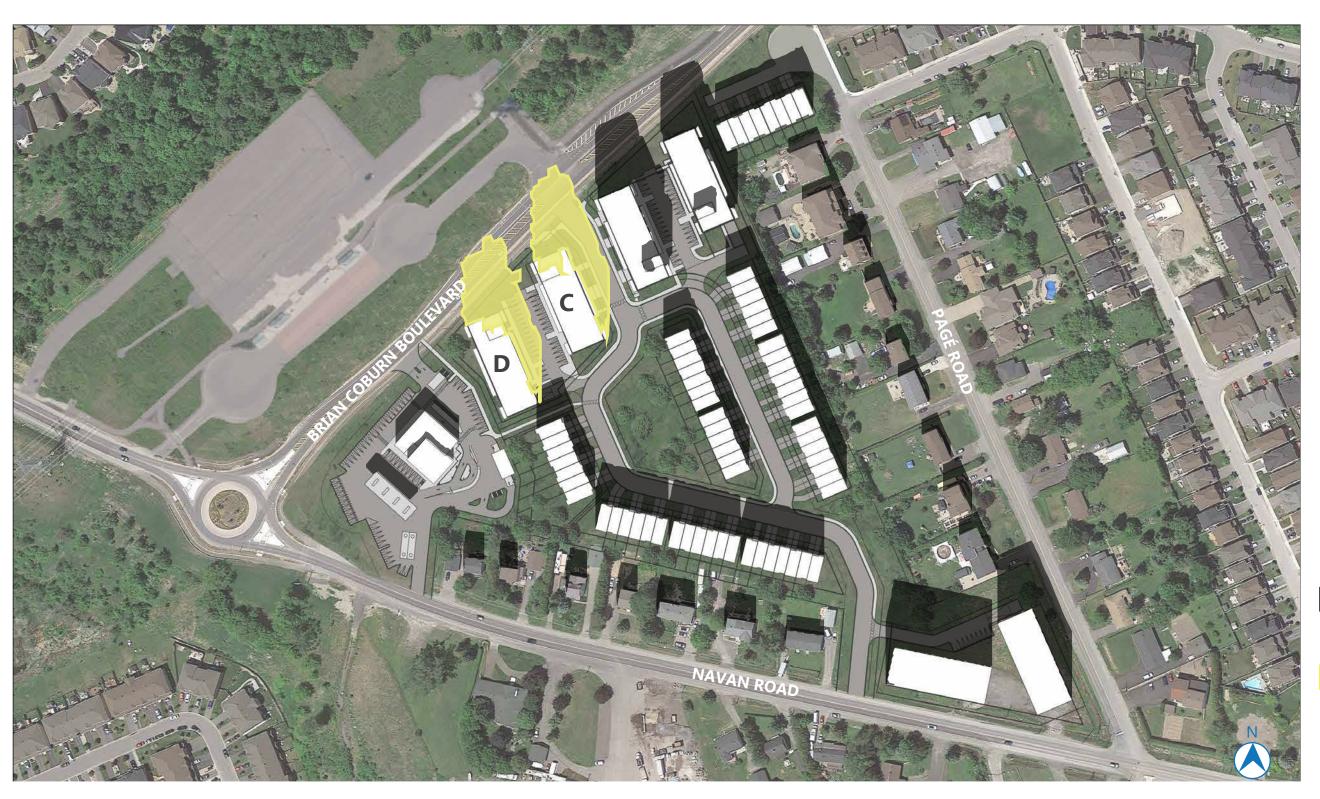

BUILDING C: 15.5M BUILDING D: 14M

2983 NAVAN ROAD, ORLEANS, ON, K1C 7G4

> LONG: 45.433288 LAT: -75.521107

PROPOSED BUILDING

NEW NET SHADOW

PROPOSED SHADOW

M 50M 100M

8H EDT
FALL EQUINOX
SEPT. 21

TEST LOCATION:
PROPOSED MIXED-USE
BUILDING - 4 STOREYS
CONDOMINIUM BUILDING

AOR HEIGHT: 14.5M PROPOSED HEIGHT:

BUILDING C: 15.5M BUILDING D: 14M

2983 NAVAN ROAD, ORLEANS, ON, K1C 7G4

> LONG: 45.433288 LAT: -75.521107