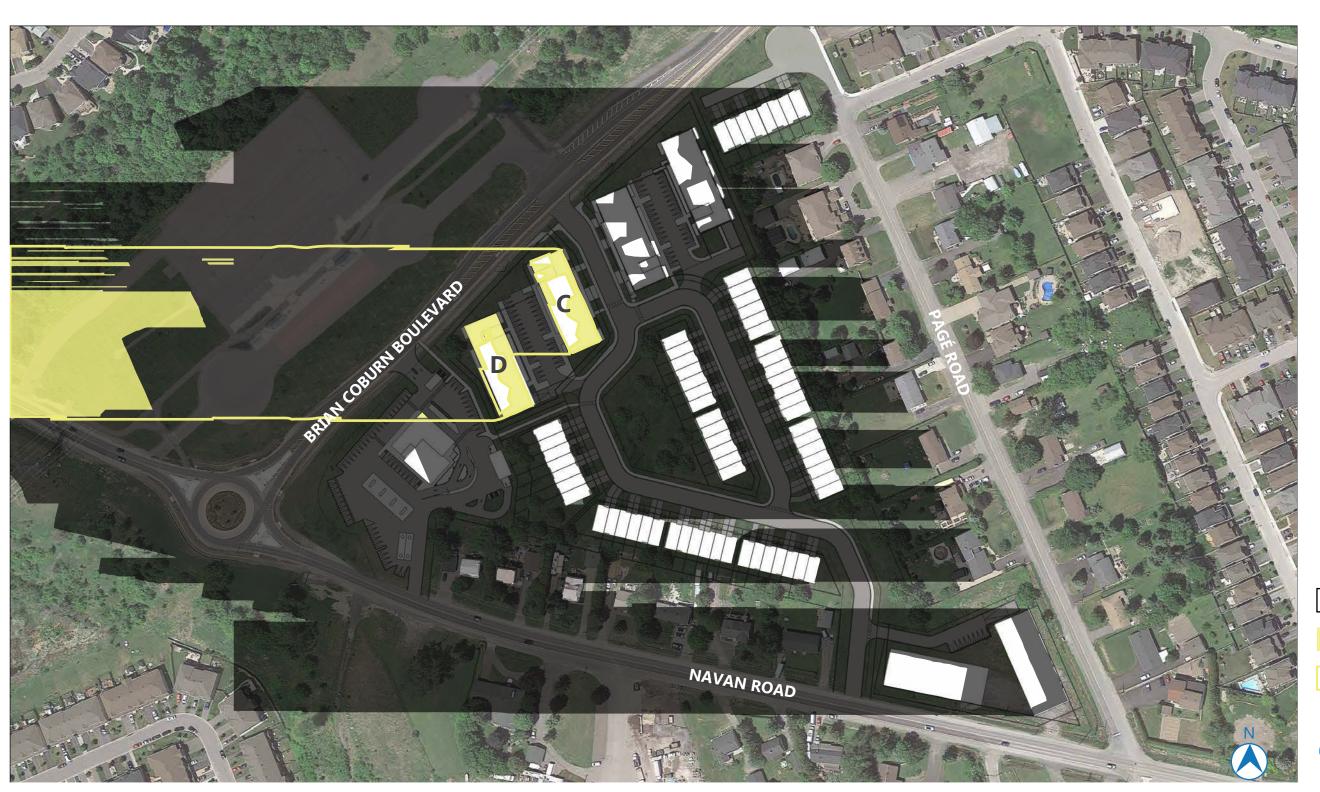

## NAVAN DEVELOPMENT 2983 NAVAN ROAD, ORLEANS SHADOW STUDY

**MARCH 22, 2024** 

FALL EQUINOX

7H EDT
FALL EQUINOX
SEPT. 21

TEST LOCATION:
PROPOSED MIXED-USE
BUILDING - 4 STOREYS
CONDOMINIUM BUILDING

AOR HEIGHT: 14.5M PROPOSED HEIGHT:

BUILDING C: 15.5M BUILDING D: 14M

2983 NAVAN ROAD, ORLEANS, ON, K1C 7G4

> LONG: 45.433288 LAT: -75.521107

PROPOSED BUILDING

NEW NET SHADOW

PROPOSED SHADOW

M 50M 100M

8H EDT
FALL EQUINOX
SEPT. 21