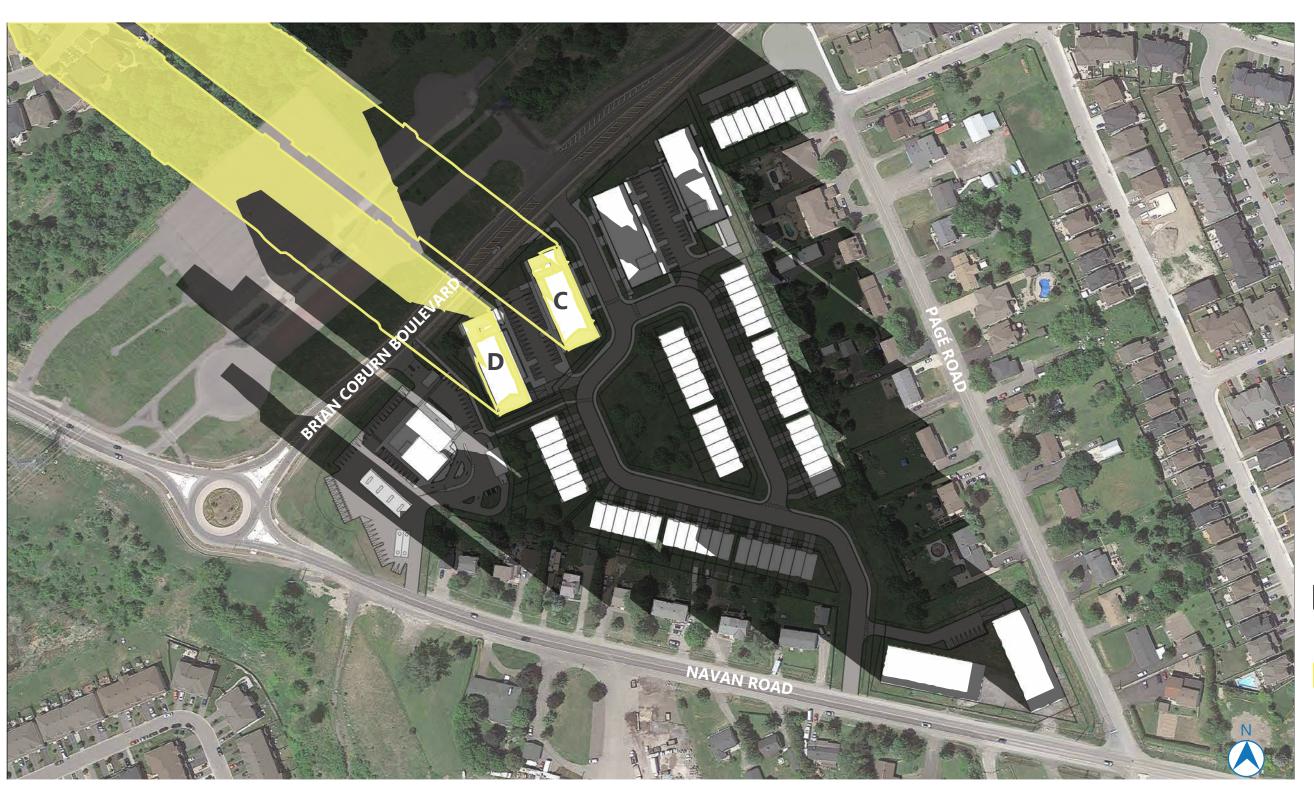

TEST LOCATION:
PROPOSED MIXED-USE
BUILDING - 4 STOREYS
CONDOMINIUM BUILDING

AOR HEIGHT: 14.5M PROPOSED HEIGHT:

BUILDING C: 15.5M BUILDING D: 14M

2983 NAVAN ROAD, ORLEANS, ON, K1C 7G4

> LONG: 45.433288 LAT: -75.521107

PROPOSED BUILDING

NEW NET SHADOW

PROPOSED SHADOW

M 50M 100M

AOR HEIGHT: 14.5M PROPOSED HEIGHT:

BUILDING C: 15.5M BUILDING D: 14M

2983 NAVAN ROAD, ORLEANS, ON, K1C 7G4

> LONG: 45.433288 LAT: -75.521107