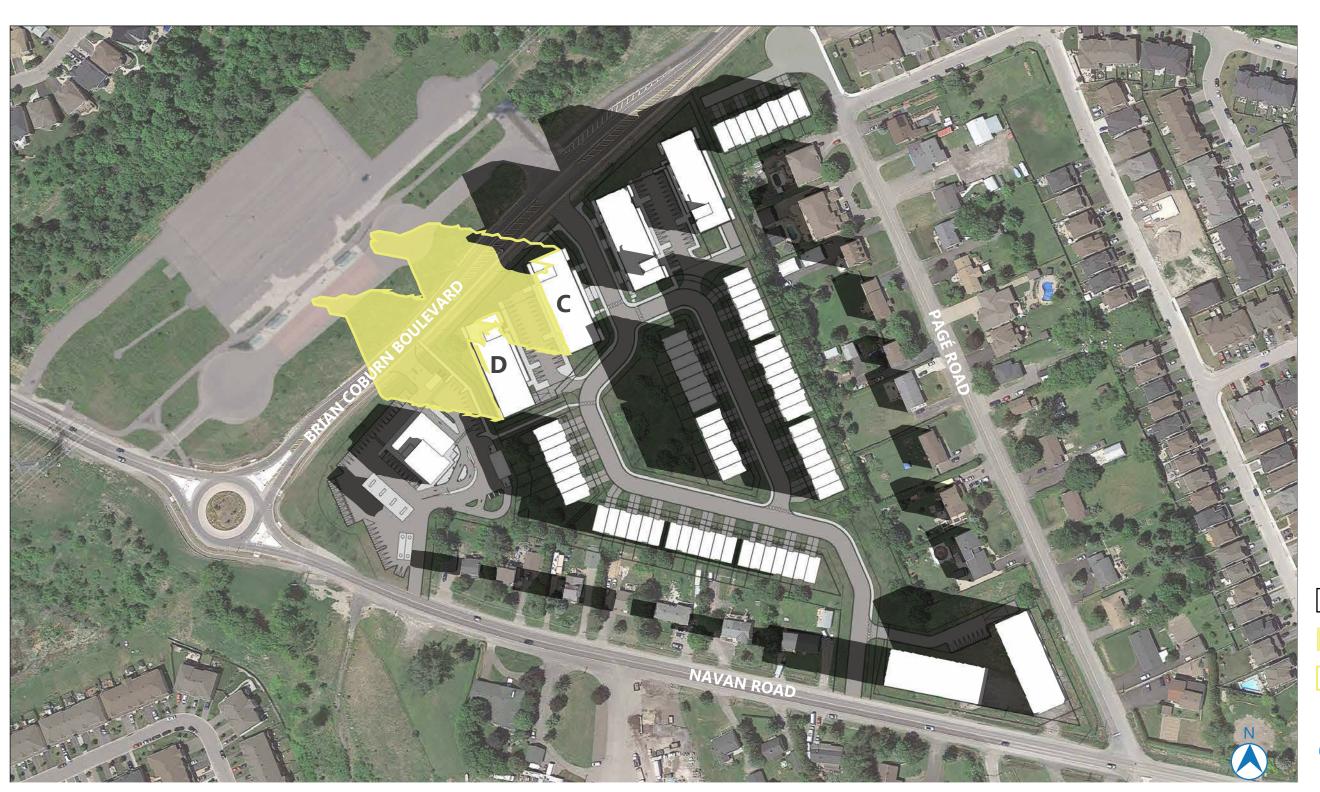

## NAVAN DEVELOPMENT 2983 NAVAN ROAD, ORLEANS SHADOW STUDY

**MARCH 22, 2024** 

FALL EQUINOX

7H EDT
FALL EQUINOX
SEPT. 21

TEST LOCATION:
PROPOSED MIXED-USE
BUILDING - 4 STOREYS
CONDOMINIUM BUILDING

AOR HEIGHT: 14.5M PROPOSED HEIGHT:

BUILDING C: 15.5M BUILDING D: 14M

2983 NAVAN ROAD, ORLEANS, ON, K1C 7G4

> LONG: 45.433288 LAT: -75.521107

PROPOSED BUILDING

NEW NET SHADOW

PROPOSED SHADOW

M 50M 100M

8H EDT
FALL EQUINOX
SEPT. 21