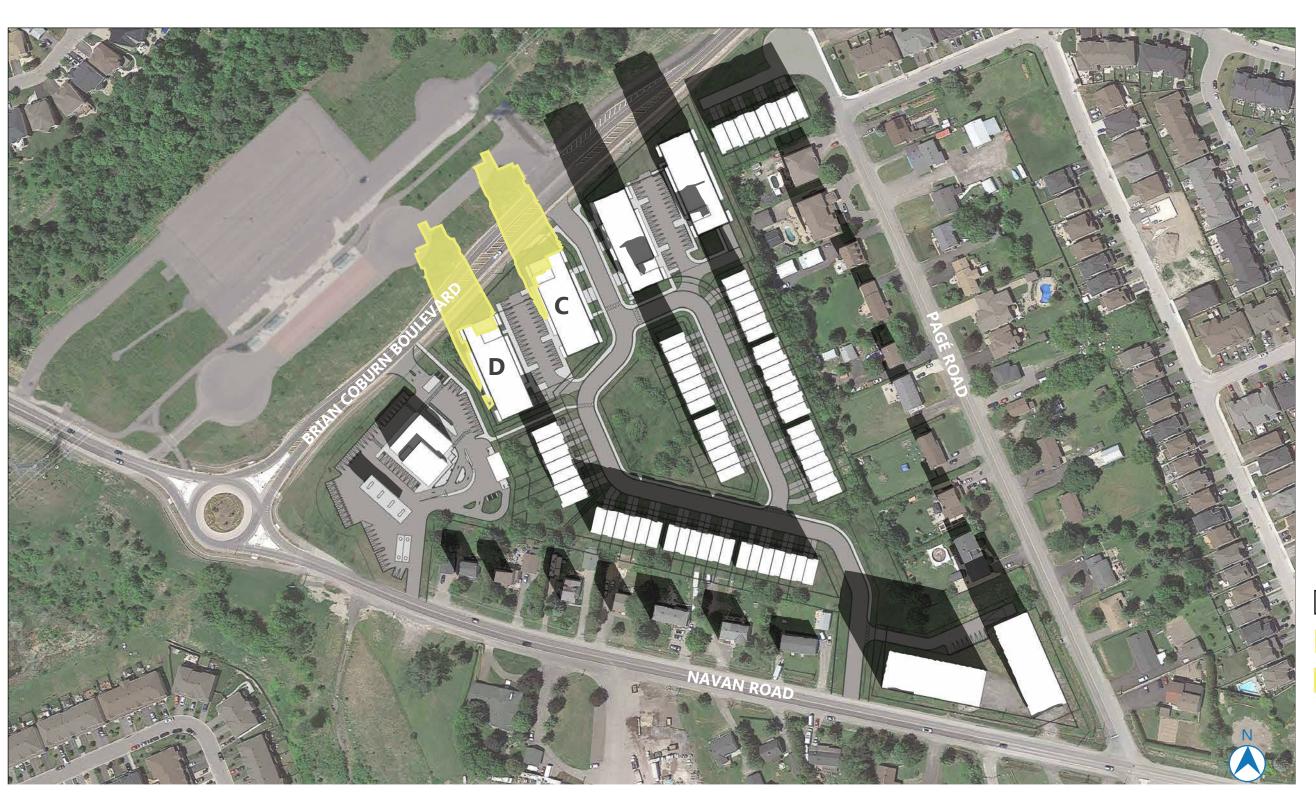

PROPOSED BUILDING

**NEW NET SHADOW** 

PROPOSED SHADOW

50M

100M

> AOR HEIGHT: 14.5M PROPOSED HEIGHT:

BUILDING C: 15.5M BUILDING D: 14M

2983 NAVAN ROAD, ORLEANS, ON, K1C 7G4

> LONG: 45.433288 LAT: -75.521107

PROPOSED BUILDING

**NEW NET SHADOW** 

PROPOSED SHADOW

50M 100M

> AOR HEIGHT: 14.5M PROPOSED HEIGHT:

BUILDING C: 15.5M BUILDING D: 14M

2983 NAVAN ROAD, ORLEANS, ON, K1C 7G4