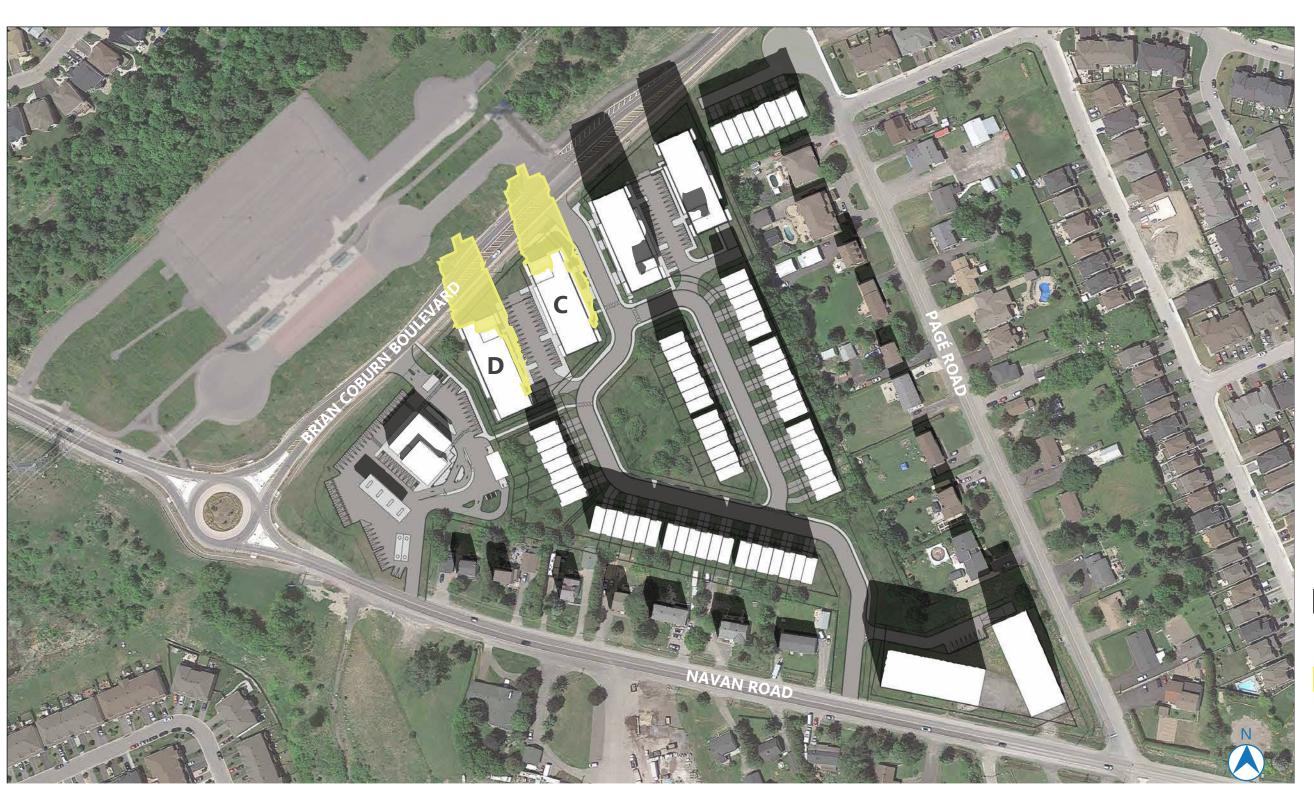

## NAVAN DEVELOPMENT 2983 NAVAN ROAD, ORLEANS SHADOW STUDY

**MARCH 22, 2024** 

FALL EQUINOX

7H EDT
FALL EQUINOX
SEPT. 21

TEST LOCATION:
PROPOSED MIXED-USE
BUILDING - 4 STOREYS
CONDOMINIUM BUILDING

AOR HEIGHT: 14.5M PROPOSED HEIGHT:

BUILDING C: 15.5M BUILDING D: 14M

2983 NAVAN ROAD, ORLEANS, ON, K1C 7G4

> LONG: 45.433288 LAT: -75.521107

PROPOSED BUILDING

NEW NET SHADOW

PROPOSED SHADOW

M 50M 100M

8H EDT
FALL EQUINOX
SEPT. 21