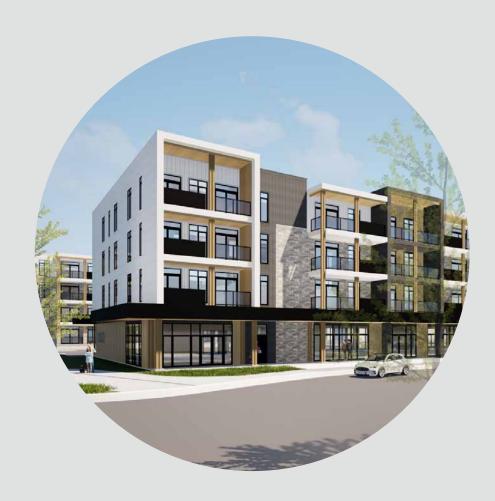

## NAVAN DEVELOPMENT 2983 NAVAN ROAD, ORLEANS SHADOW STUDY

**MARCH 22, 2024** 

FALL EQUINOX

7H EDT
FALL EQUINOX
SEPT. 21

TEST LOCATION:
PROPOSED MIXED-USE
BUILDING - 4 STOREYS
CONDOMINIUM BUILDING

AOR HEIGHT: 14.5M PROPOSED HEIGHT:

BUILDING C: 15.5M BUILDING D: 14M

2983 NAVAN ROAD, ORLEANS, ON, K1C 7G4

> LONG: 45.433288 LAT: -75.521107

PROPOSED BUILDING

NEW NET SHADOW

PROPOSED SHADOW

M 50M 100M

8H EDT
FALL EQUINOX
SEPT. 21