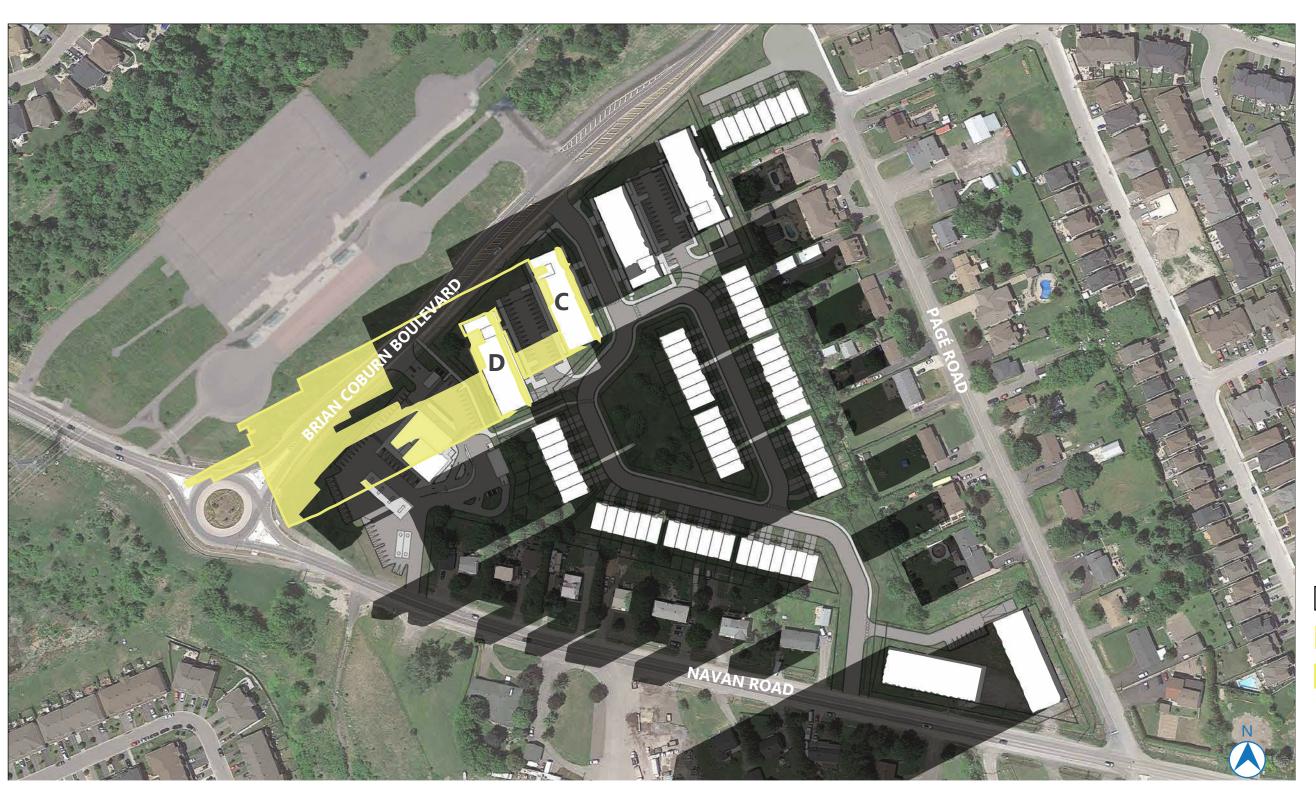

BUILDING C: 15.5M BUILDING D: 14M

2983 NAVAN ROAD, ORLEANS, ON, K1C 7G4

> LONG: 45.433288 LAT: -75.521107

PROPOSED BUILDING

NEW NET SHADOW

PROPOSED SHADOW

M 50M 100M

8H EDT
FALL EQUINOX
SEPT. 21

TEST LOCATION:
PROPOSED MIXED-USE
BUILDING - 4 STOREYS
CONDOMINIUM BUILDING

AOR HEIGHT: 14.5M PROPOSED HEIGHT:

BUILDING C: 15.5M BUILDING D: 14M

2983 NAVAN ROAD, ORLEANS, ON, K1C 7G4

> LONG: 45.433288 LAT: -75.521107