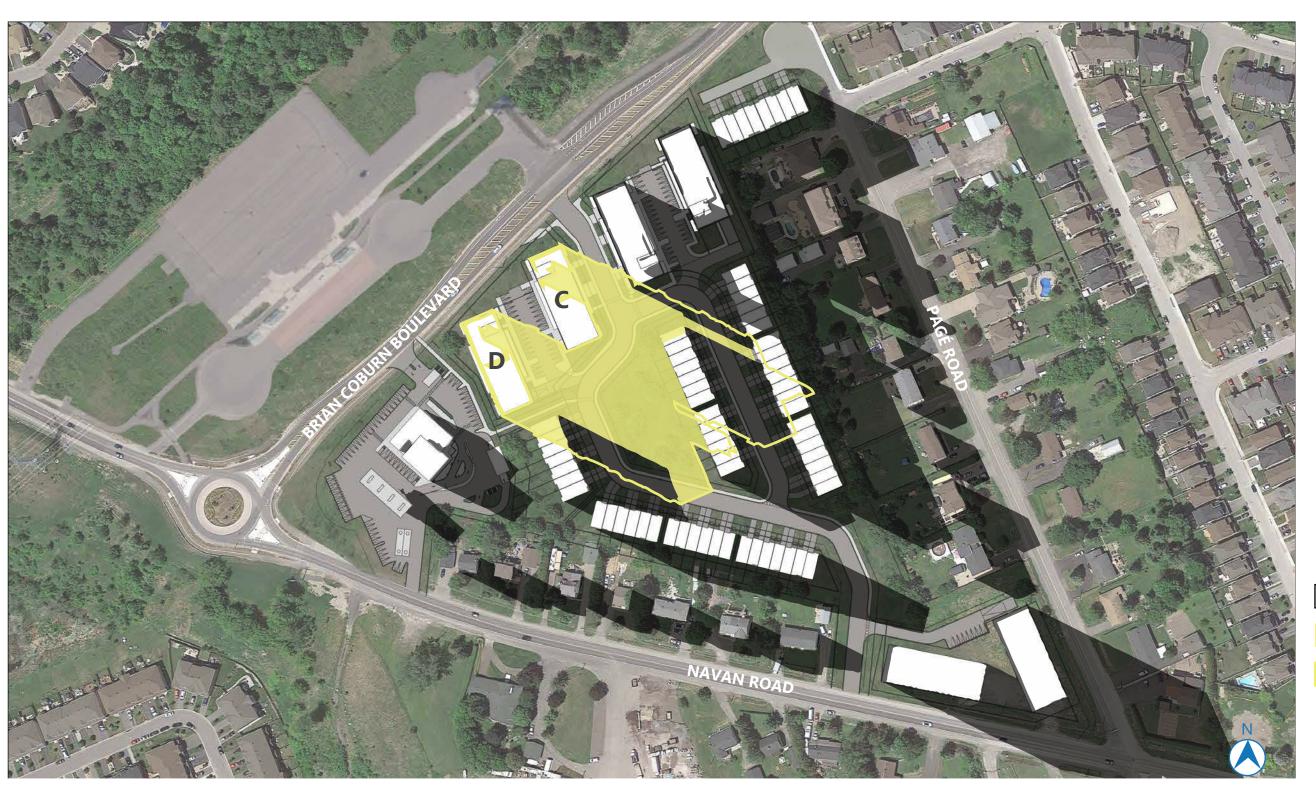

## NAVAN DEVELOPMENT 2983 NAVAN ROAD, ORLEANS SHADOW STUDY

**MARCH 22, 2024** 

FALL EQUINOX

7H EDT
FALL EQUINOX
SEPT. 21

TEST LOCATION:
PROPOSED MIXED-USE
BUILDING - 4 STOREYS
CONDOMINIUM BUILDING

AOR HEIGHT: 14.5M PROPOSED HEIGHT:

BUILDING C: 15.5M BUILDING D: 14M

2983 NAVAN ROAD, ORLEANS, ON, K1C 7G4

> LONG: 45.433288 LAT: -75.521107

PROPOSED BUILDING

NEW NET SHADOW

PROPOSED SHADOW

M 50M 100M

8H EDT
FALL EQUINOX
SEPT. 21