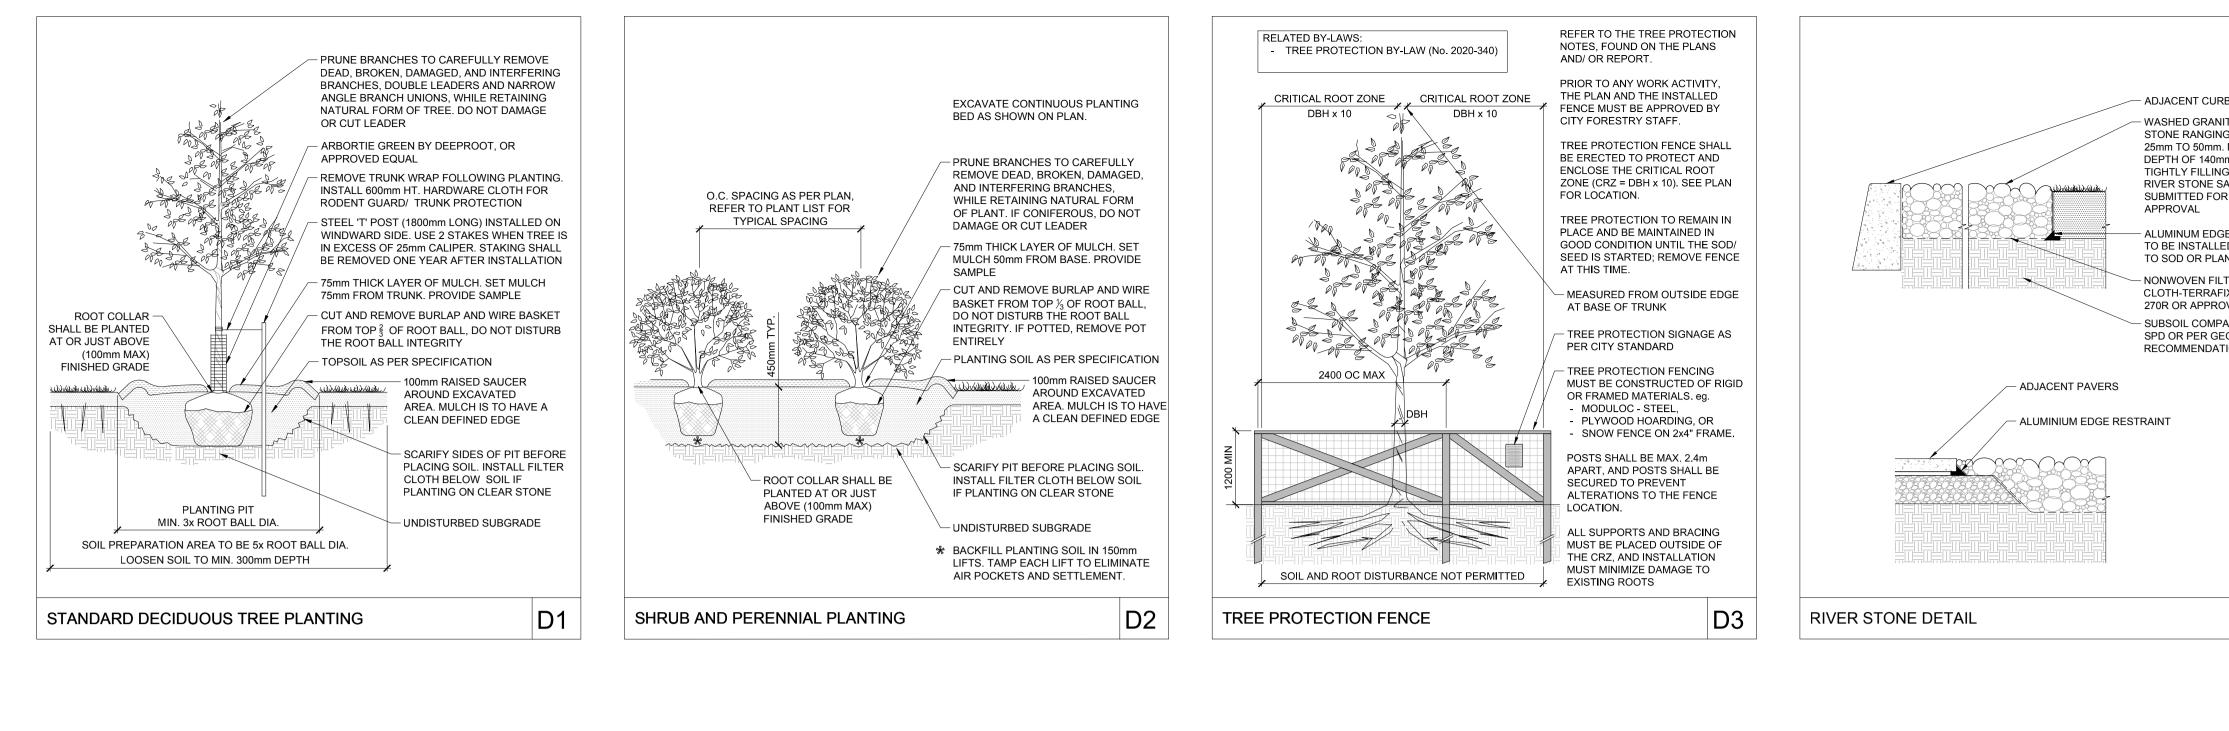

|                                                   | ] |  |
|---------------------------------------------------|---|--|
|                                                   |   |  |
|                                                   |   |  |
| CURB OR BUILDING                                  |   |  |
| RANITE RIVER                                      |   |  |
| GING IN SIZE FROM<br>mm. MINIMUM<br>40mm; PLACE   |   |  |
| LING ALL VOIDS                                    |   |  |
| IE SAMPLE TO BE<br>FOR REVIEW AND                 |   |  |
|                                                   |   |  |
| EDGE RESTRAINT<br>ALLED ADJACENT<br>PLANTED AREAS |   |  |
| I FILTER<br>RAFIX<br>PROVED EQUAL                 |   |  |
| OMPACTED TO 98%                                   |   |  |
| R GEOTECHNICAL<br>IDATIONS                        |   |  |
|                                                   |   |  |
|                                                   |   |  |
|                                                   |   |  |
|                                                   |   |  |
|                                                   |   |  |
|                                                   |   |  |
|                                                   |   |  |

D4

30