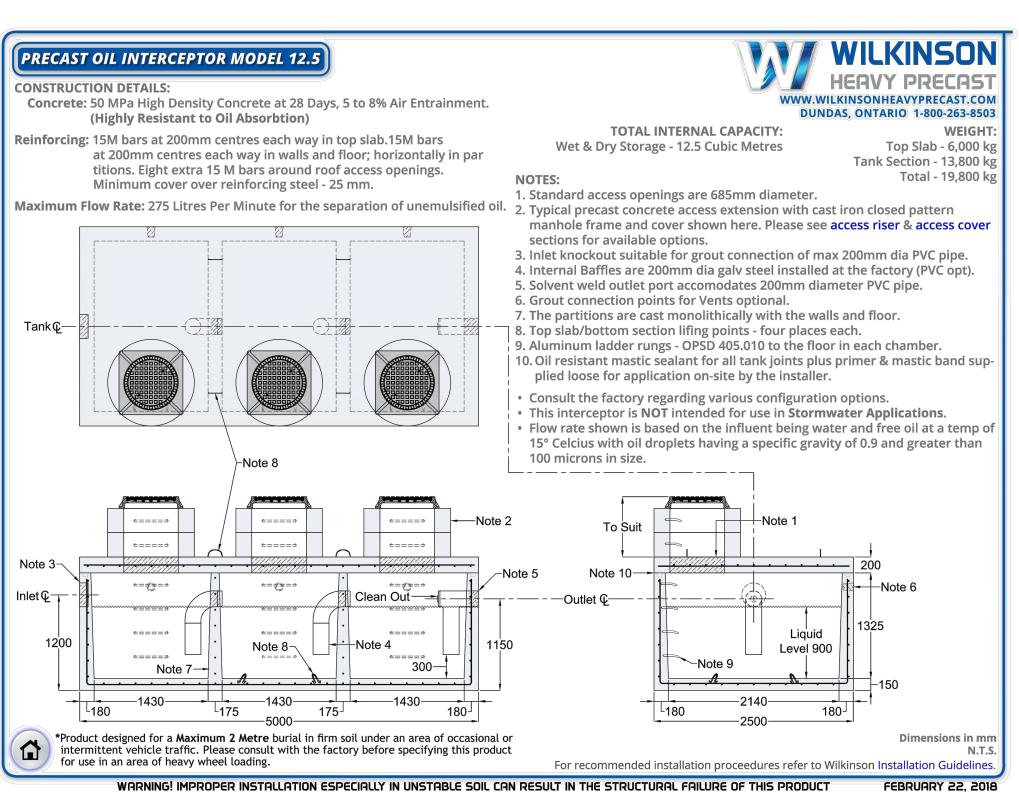

NOTES:

HL3 SURFACE COURSE 40mm HL4 BASE COURSE 40/60mm

Orange

SAW CUT PAVEMENT AND SHOULDER -

WIDE. PLACE HL4 UP TO EX. ASPHALT

ASPHALT LAP JOINT \ CS301

SCALE N.T.S.

Construction







GRANULAR BASE:
- 150mm GRANULAR 'A'

450mm GRANULAR 'B' OR TO MATCH EXISTING

#12 Gauge wire (Woven







CITY OF OTTAWA





Chick-fil-A **5200 Buffington Road** Atlanta, Georgia 30349-2998

**exp** Services Inc. t: +1.905.793.9800 | f: +1.905.793.0641 1595 Clark Boulevard Brampton, ON L6T 4V1 Canada

www.exp.com

• BUILDINGS • EARTH & ENVIRONMENT • ENERGY • • INDUSTRIAL • INFRASTRUCTURE • SUSTAINABILITY



FSR#30042

RELEASE: XXXXXXXX

**REVISION SCHEDULE** NO. DATE DESCRIPTION

A 2024-10-04 FOR SPA B 2025-01-23 FOR SPA C 2025-04-15 FOR SPA

CONSULTANT PROJECT # BRM0023002042-H0 PROJECT STATUS OCTOBER 2024

Information contained on this drawing and in all digital files produced for above named project may not be reproduced in any manner without express written or verbal consent from