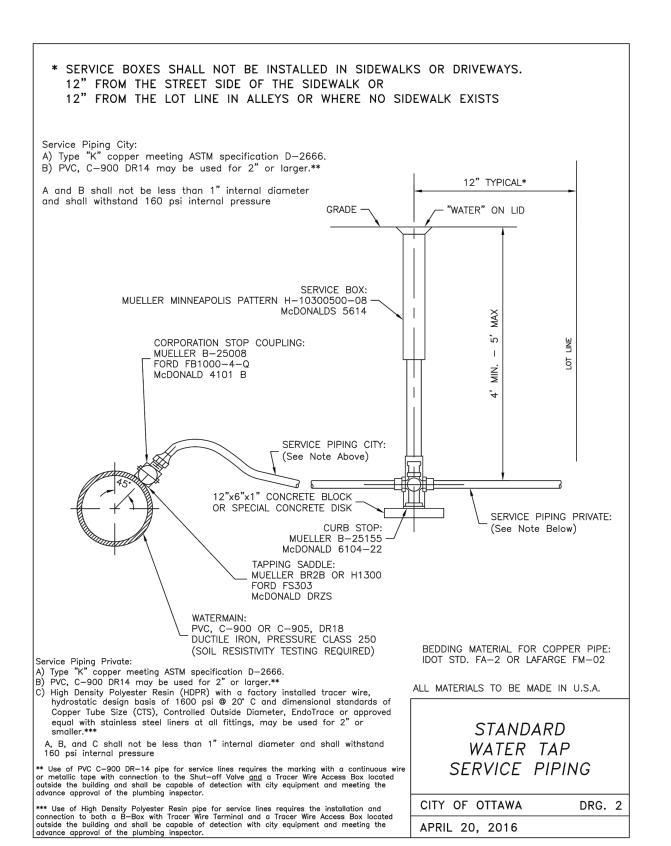

NOTES:

HL3 SURFACE COURSE 40mm HL4 BASE COURSE 40/60mm

Orange

SAW CUT PAVEMENT AND SHOULDER -

WIDE. PLACE HL4 UP TO EX. ASPHALT

ASPHALT LAP JOINT \ CS301

SCALE N.T.S.

Construction

GRANULAR BASE:
- 150mm GRANULAR 'A'

450mm GRANULAR 'B' OR TO MATCH EXISTING

#12 Gauge wire (Woven

CITY OF OTTAWA

Chick-fil-A **5200 Buffington Road** Atlanta, Georgia 30349-2998

**exp** Services Inc. t: +1.905.793.9800 | f: +1.905.793.0641 1595 Clark Boulevard Brampton, ON L6T 4V1 Canada