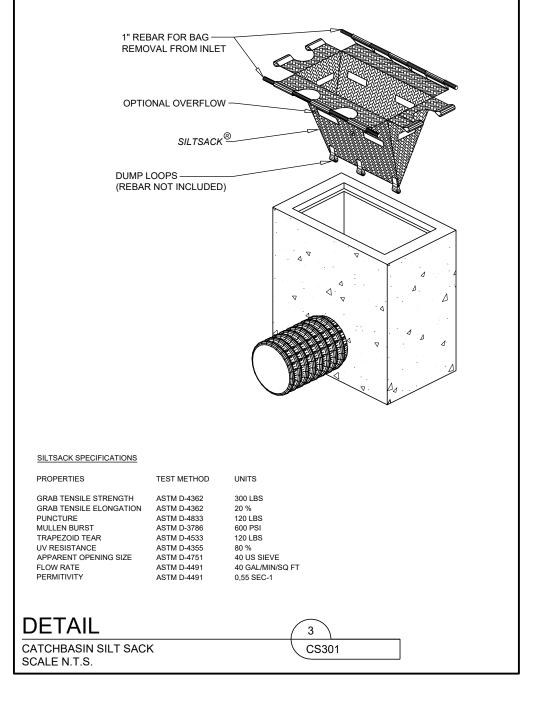

NOTES:

HL3 SURFACE COURSE 40mm HL4 BASE COURSE 40/60mm

Orange

SAW CUT PAVEMENT AND SHOULDER -

WIDE. PLACE HL4 UP TO EX. ASPHALT

ASPHALT LAP JOINT \ CS301

SCALE N.T.S.

Construction







GRANULAR BASE:
- 150mm GRANULAR 'A'

450mm GRANULAR 'B' OR TO MATCH EXISTING

#12 Gauge wire (Woven







CITY OF OTTAWA





Chick-fil-A **5200 Buffington Road** Atlanta, Georgia 30349-2998

**exp** Services Inc. t: +1.905.793.9800 | f: +1.905.793.0641 1595 Clark Boulevard Brampton, ON L6T 4V1 Canada

www.exp.com

• BUILDINGS • EARTH & ENVIRONMENT • ENERGY • • INDUSTRIAL • INFRASTRUCTURE • SUSTAINABILITY



FSR#30042

RELEASE: XXXXXXXX

**REVISION SCHEDULE** NO. DATE DESCRIPTION

A 2024-10-04 FOR SPA B 2025-01-23 FOR SPA C 2025-04-15 FOR SPA

CONSULTANT PROJECT # BRM0023002042-H0 PROJECT STATUS OCTOBER 2024

Information contained on this drawing and in all digital files produced for above named project may not be reproduced in any manner without express written or verbal consent from

0 **DETAILS** 

City File: D07-12-24-0131 & Plan: 17597