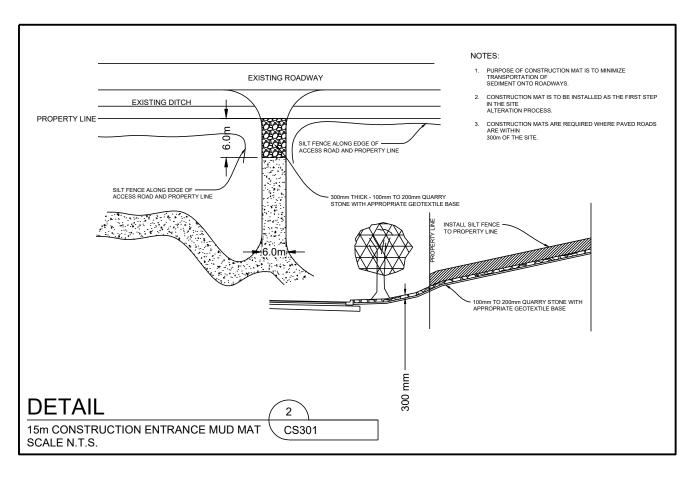

NOTES:

HL3 SURFACE COURSE 40mm HL4 BASE COURSE 40/60mm

Orange

SAW CUT PAVEMENT AND SHOULDER -

WIDE. PLACE HL4 UP TO EX. ASPHALT

ASPHALT LAP JOINT \ CS301

SCALE N.T.S.

Construction