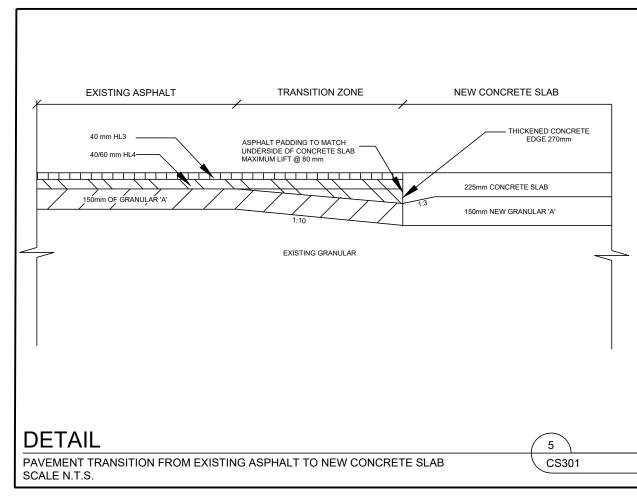

NOTES:

HL3 SURFACE COURSE 40mm HL4 BASE COURSE 40/60mm

Orange

SAW CUT PAVEMENT AND SHOULDER -

WIDE. PLACE HL4 UP TO EX. ASPHALT

ASPHALT LAP JOINT \ CS301

SCALE N.T.S.

Construction

GRANULAR BASE:
- 150mm GRANULAR 'A'

450mm GRANULAR 'B' OR TO MATCH EXISTING

#12 Gauge wire (Woven

CITY OF OTTAWA

Chick-fil-A **5200 Buffington Road** Atlanta, Georgia 30349-2998

**exp** Services Inc. t: +1.905.793.9800 | f: +1.905.793.0641 1595 Clark Boulevard Brampton, ON L6T 4V1 Canada