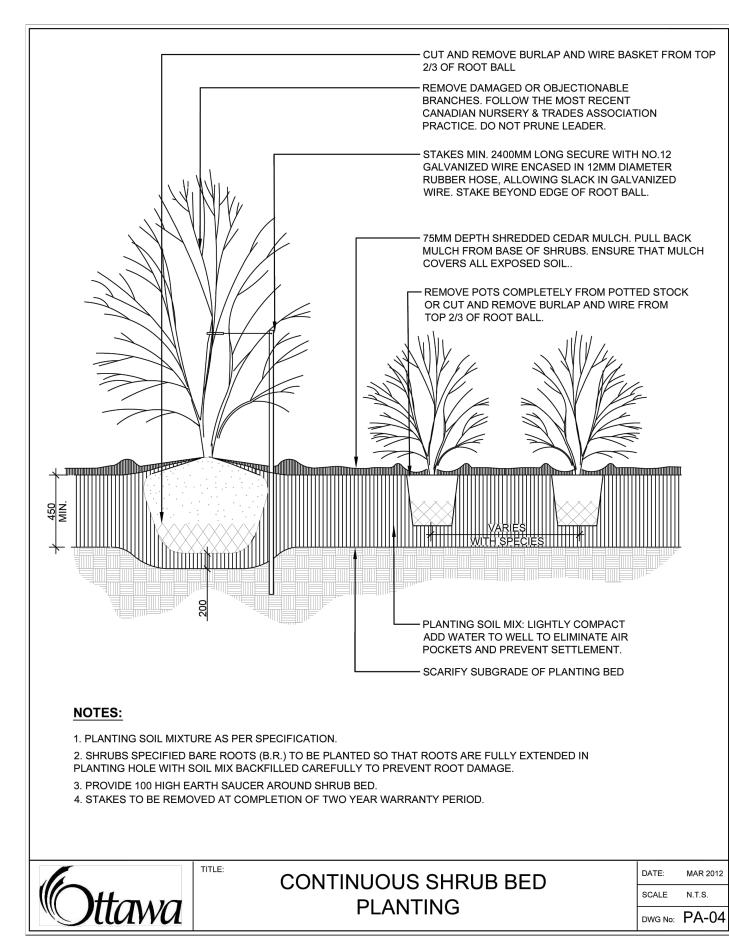

MULT-STEM TREE PLANTING

1. ALL DIMENSIONS ARE IN MILLIMETRES UNLESS OTHERWISE NOTED.

3. STAKES TO BE REMOVED AT COMPLETION OF TWO YEAR WARRANTY PERIOD.

2. PLANTING SOIL MIXTURE AS PER SPECIFICATION.

- CUT AND REMOVE BURLAP AND WIRE BASKET

FROM TOP 2/3 OF ROOT BALL.

PRUNE (TO SUIT SPECIES) TO REMOVE DAMAGED BRANCHES

HORTICULTURAL PRACTICES.

- STAKE MULTI-STEMMED SPECIMENS

AT MAIN BRANCH USING MIN. 2400MM LONG STAKE. SECURE WITH NO.12

GALVANIZED WIRE ENCASED IN 12MM

DIAMETER RUBBER HOSE, ALLOWING

75MM DEPTH. SHREDDED CEDAR MULCH.
PULL BACK MULCH FROM BASE OF TREE TRUNK.

ENSURE THAT MULCH COVERS ALL EXPOSED SOIL.

SLACK IN GALVANIZED WIRE. STAKE

— COMPACT SUBGRADE

DATE: MAR 2012

SCALE N.T.S. DWG No: PA-02

- PLANTING SOIL MIX: LIGHTLY COMPACT AND WATER WELL TO ELIMINATE AIR

POCKETS AND PREVENT SETTLEMENT.

MULTI-STEM TREE PLANTING

- SCARIFY SUBGRADE OF PLANTING BED.

BEYOND EDGE OF ROOT BALL.

FOLLOWING PROPER

DO NOT PRUNE LEADER.

PRUNE TO REMOVE DEAD OR DAMAGED LEAVES ONLY SPACING AS PER PLANT LIST - PLACE TOP OF ROOTBALL FLUSH WITH FINISHED GRADE 100mm DEPTH MULCH REDUCE TO 50mm AROUND PLANT FINISHED GRADE - SEE LAYOUT PLAN FOR ADJACENT SURFACE REMOVE POT WITHOUT BREAKING ROOTBALL PLANTING SOIL MEDIUM - SEE SPECIFICATIONS; SOIL TO BE LIGHTLY COMPACTED IN 150mm LIFTS AND WATERED FOLLOWING INSTALLATION UNDISTURBED OR COMPACTED SUBGRADE PLANTING BED DIMENSIONS AS PER PLANTING PLAN NOTES:

1. ALL DIMENSIONS SHOWN IN MILLIMETRES UNLESS SPECIFIED OTHERWISE.

3. PLANT IN CONTINUOUS PLANTING BED, EXCEPT WHERE NOTED OTHERWISE

PERENNIAL HERBACEOUS PLANTING

PART OF LOT 1 CONCESSION 11 GEOGRAPHIC TOWNSHIP OF CUMBERLAND

LANDSCAPE DETAIL

SHEET NUMBER

City File: D07-12-24-0131 & Plan: 17597

\ CONTINUOUS SHRUB BED PLANTING

DECIDUOUS TREE PLANTING

2. THIS DETAIL DOES NOT REPRESENT ANY PARTICULAR SPECIES.