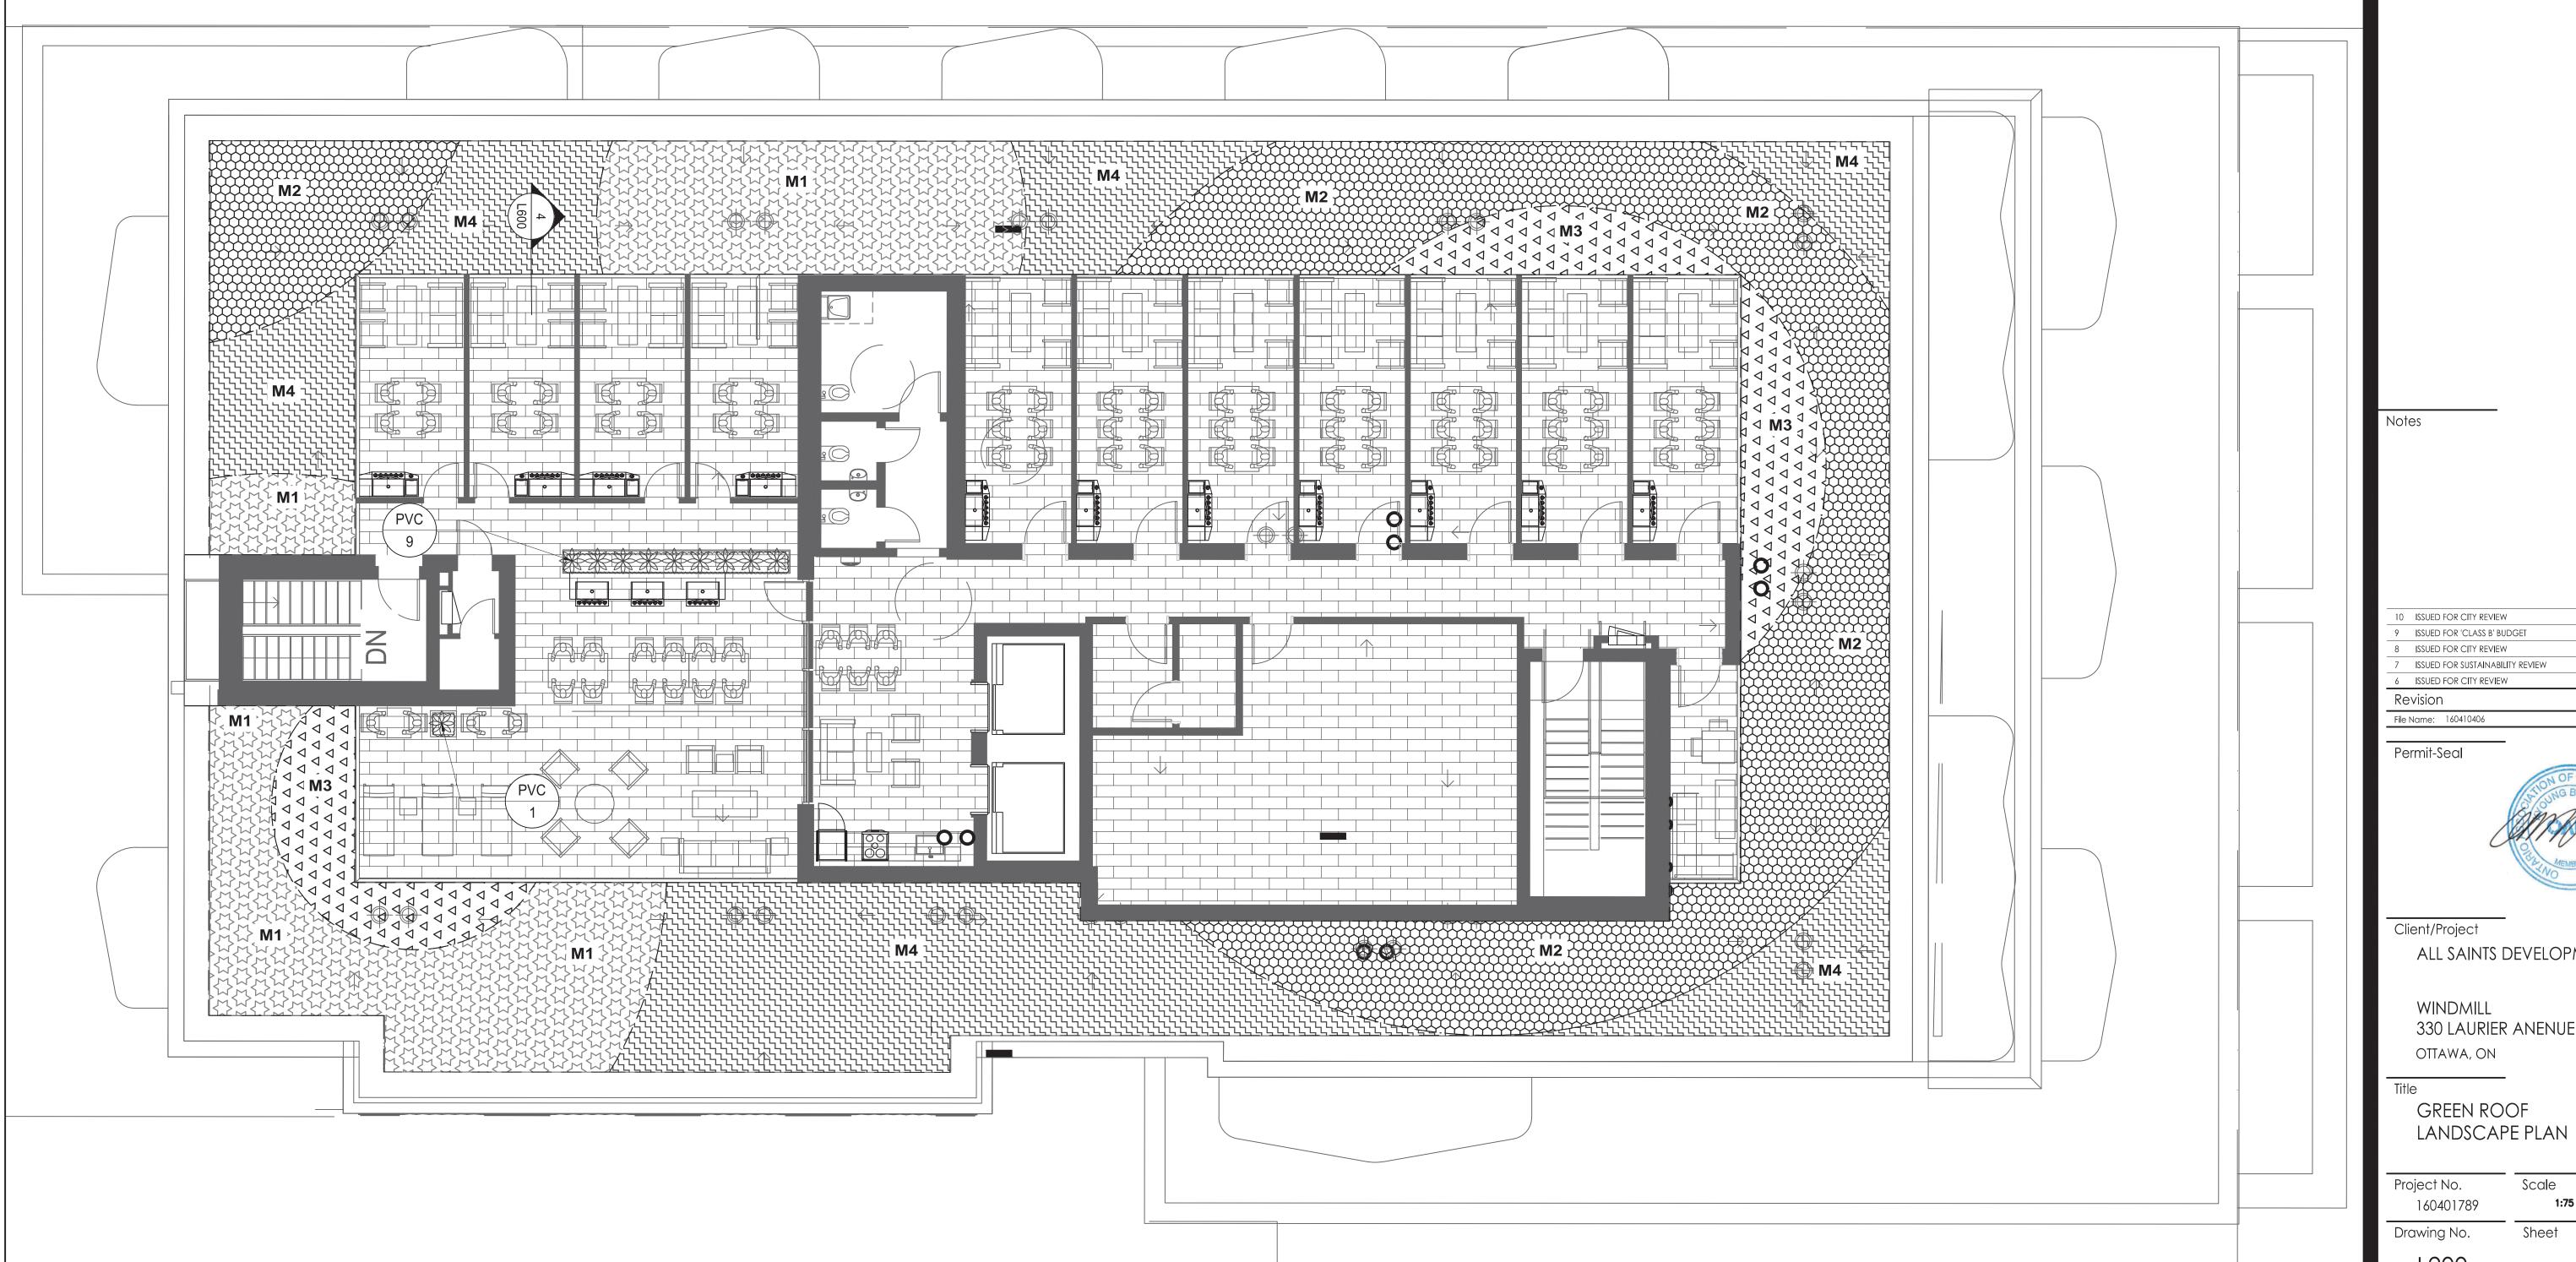

| PLANTING SCHEDULE (PRIVATE OWNERSHIP) - L200  |     |                                 |                          |                  |                     |                             |  |
|-----------------------------------------------|-----|---------------------------------|--------------------------|------------------|---------------------|-----------------------------|--|
| QUANTITY                                      | KEY | BOTANICAL NAME                  | COMMON NAME              | SIZE AT PLANTING | NATIVE / NON-NATIVE | REMARKS                     |  |
| ORNAMENTAL GRASSES - REFER TO DETAIL 6/L602   |     |                                 |                          |                  |                     |                             |  |
| 10                                            | PVC | Panicum virgatum "Cheyenne Sky" | Cheyenne Sky Switchgrass | 1 Gallon         | Native              | Potted; Plant at 500mm o.c. |  |
| GREENROOF PERENNIALS - REFER TO DETAIL 2/L602 |     |                                 |                          |                  |                     |                             |  |
| 78.5 Sqm                                      | M1  | Sedum spp.                      | Stonecrop                | Plug             | Native              | 80% red colour sedum        |  |
| 120.2 Sqm                                     | M2  | Sedum spp.                      | Stonecrop                | Plug             | Native              | 70% purple colour sedum     |  |
| 35.5 Sqm                                      | M3  | Sedum spp.                      | Stonecrop                | Plug             | Native              | 80% yellow colour sedum     |  |
| 115 Sqm                                       | M4  | Sedum spp.                      | Stonecrop                | Plug             | Native              | 80% green colour sedum      |  |

PLANT MIX 1

PLANT MIX 2 PLANT MIX 3

PLANT MIX 4

ORNAMENTAL GRASSES

PAVERS TYPE 2

| 10   | ISSUED FOR CITY REVIEW           |    | TA | KP    | 25.02.26 |
|------|----------------------------------|----|----|-------|----------|
| 9    | ISSUED FOR 'CLASS B' BUDGET      |    | TA | KP    | 25.01.08 |
| 8    | ISSUED FOR CITY REVIEW           |    | TA | KP    | 24.12.12 |
| 7    | ISSUED FOR SUSTAINABILITY REVIEW |    | TA | KP    | 24.10.25 |
| 6    | ISSUED FOR CITY REVIEW           |    | TA | KP    | 24.09.23 |
| Re   | evision                          |    | Ву | Appd. | YY.MM.DE |
| File | Name: 160410406                  | CA | KP | KP    | 23.04.25 |
|      | •                                |    |    |       | WALLE    |

Permit-Seal

Client/Project

ALL SAINTS DEVELOPMENT LP

WINDMILL 330 LAURIER ANENUE EAST OTTAWA, ON

**GREEN ROOF** 

Drawing No.

PLAN NUMBER: 19193

ORIGINAL SHEET - ARCH D