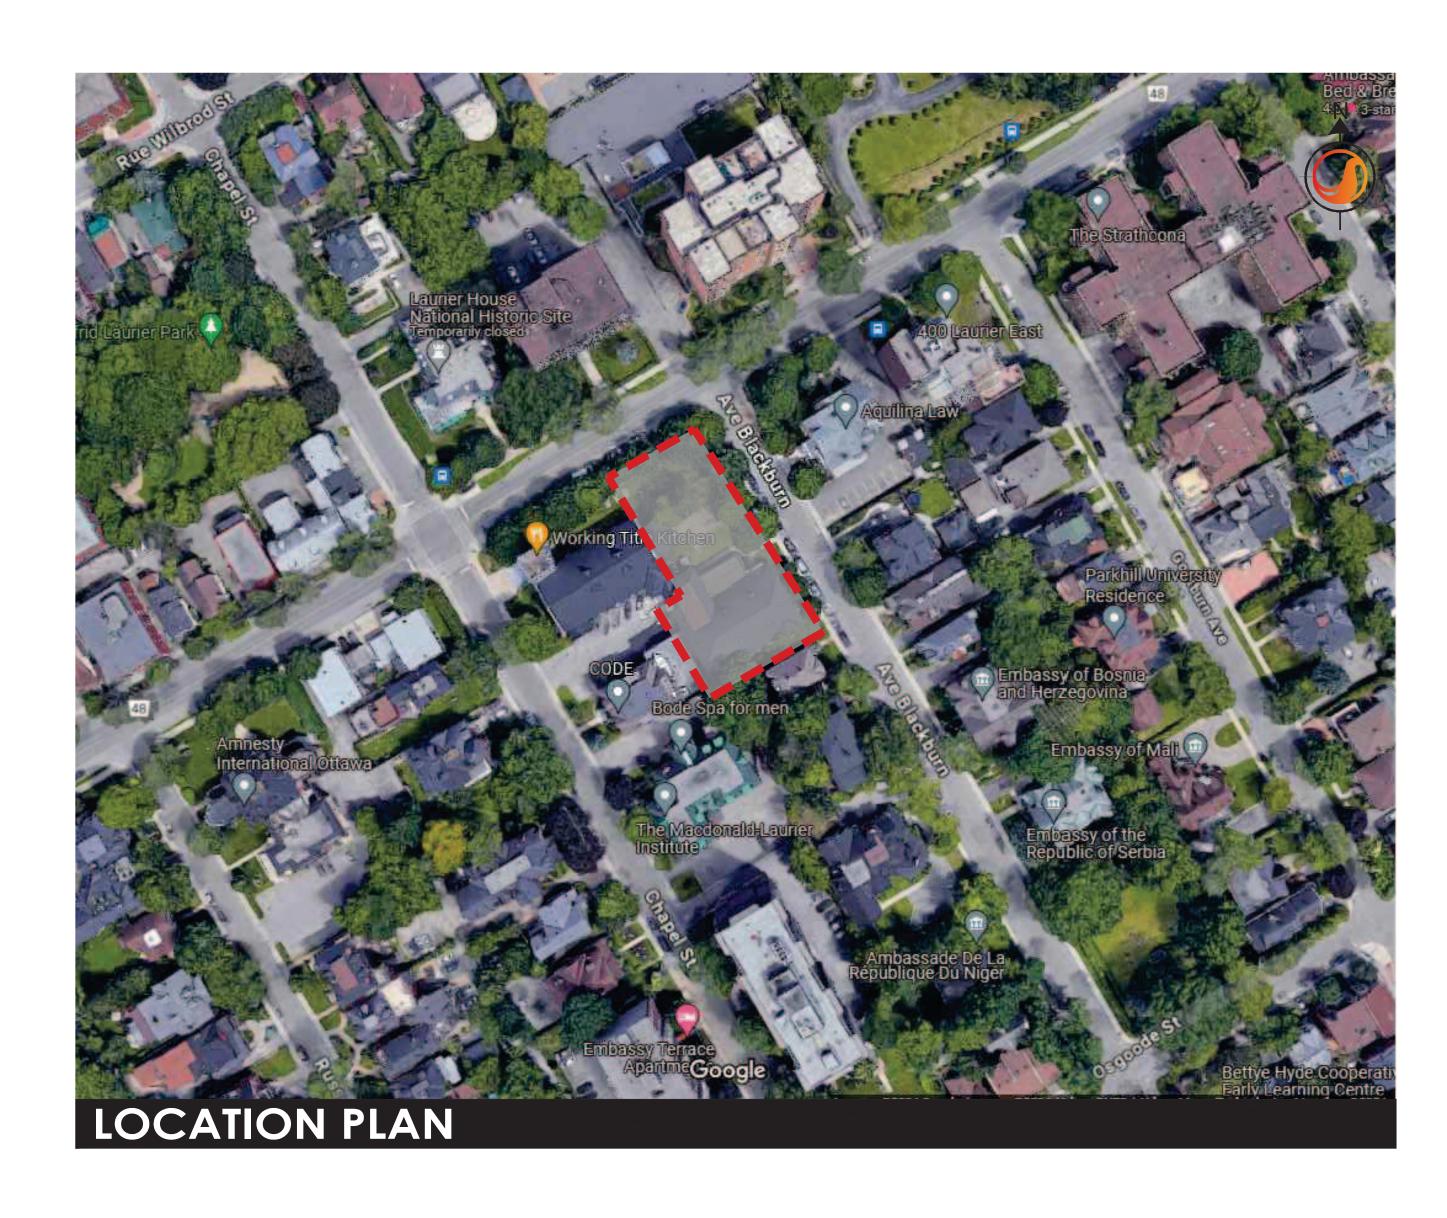

## EVERGREEN 330 LAURIER ANENUE EAST

CLIENT: ALL SAINTS DEVELOPMENT LP.

2025/02/26

Project Number: 160401789



## LIST OF DRAWINGS

## LANDSCAPE DRAWINGS:

L100 LANDSCAPE PLAN

**L101** PLANTING PLAN

L102 TREE CANOPY AND SOIL VOLUME

**L200** GREEN ROOF LANDSCAPE PLAN

**L600** LANDSCAPE DETAILS & NOTES - I

**L601** LANDSCAPE DETAILS & NOTES - II

L602 LANDSCAPE DETAILS & NOTES - III



The Contractor shall verify and be responsible for all dimensions. DO NOT scale the drawing - any errors or omissions shall be reported to The Copyrights to all designs and drawings are the property of

COLUMNAR DECIDUOUS TREE

SIDEWALK WITH SOIL CELLS

150mm X150mm AREA DRAIN

WALL-MOUNTED LIGHT

TA KP 25.02.26 KP 24.12.12 TA KP 24.10.25 KP 24.09.23 By Appd. YY.MM.DD KP KP 23.04.25



Revision

PLAN NUMBER: 19193





| PLANTING SCHEDULE (PRIVATE OWNERSHIP) - L200  |     |                                 |