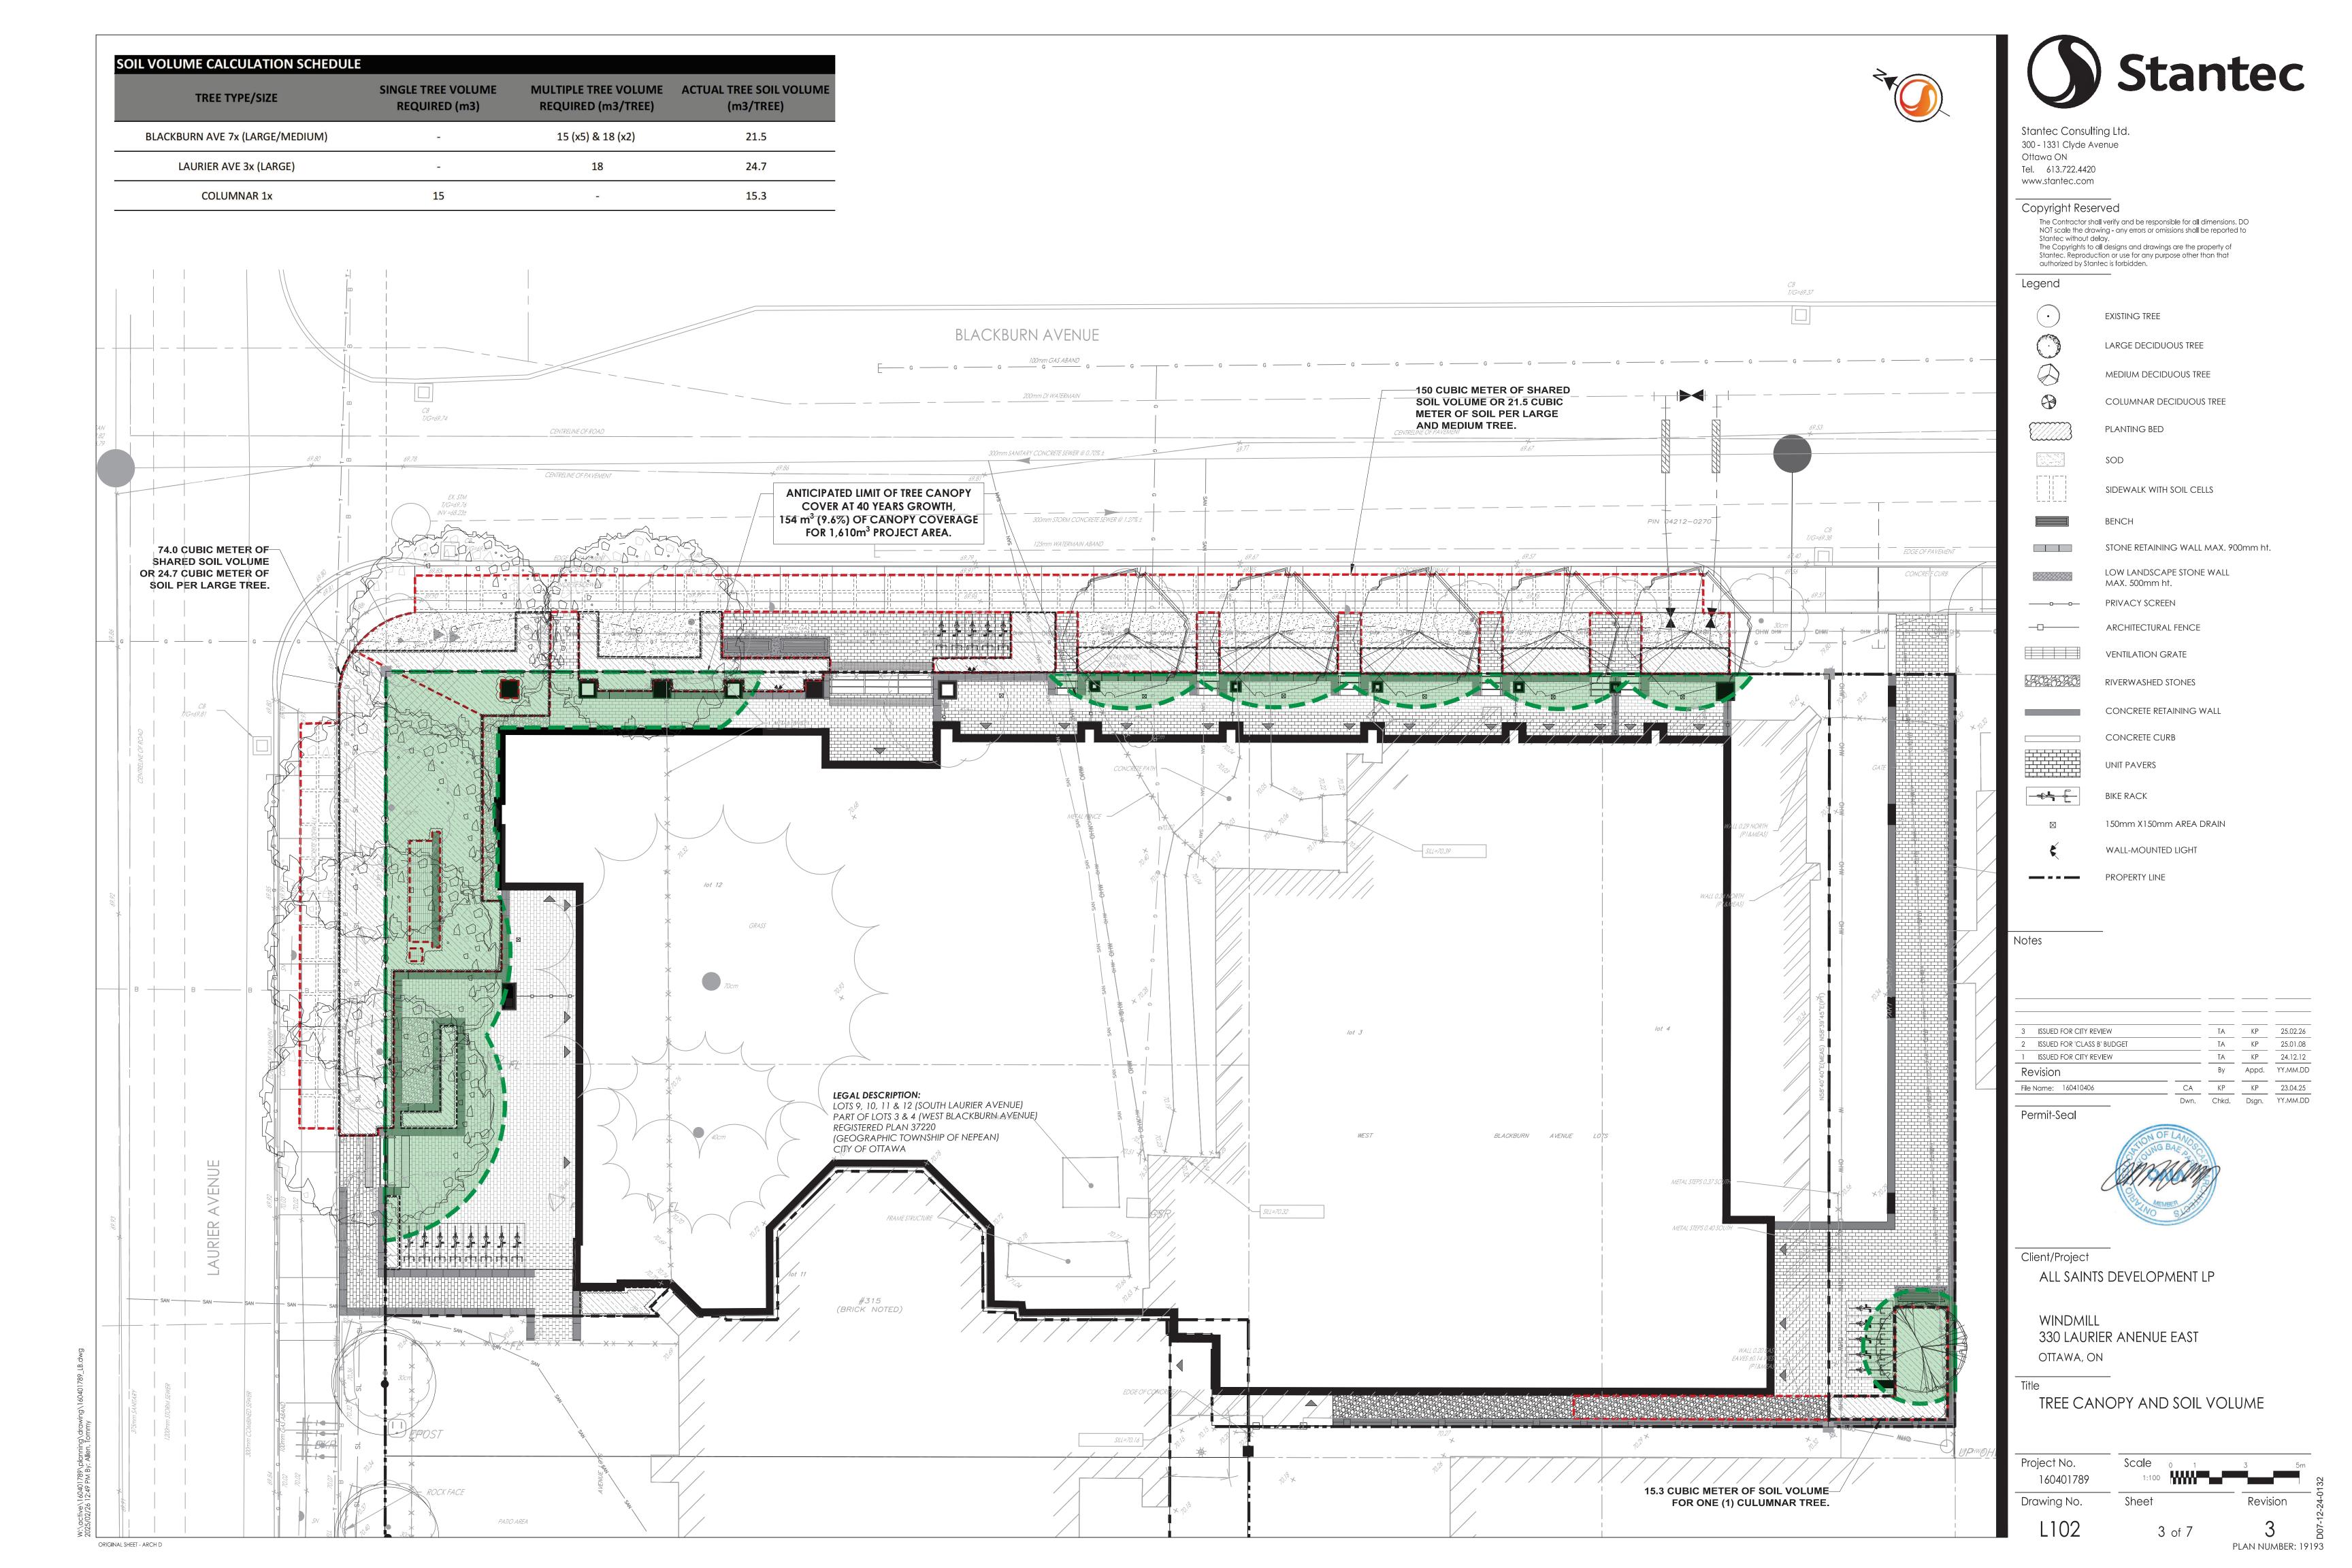

COLUMNAR DECIDUOUS TREE

SIDEWALK WITH SOIL CELLS

150mm X150mm AREA DRAIN

WALL-MOUNTED LIGHT

TA KP 25.02.26 KP 24.12.12 TA KP 24.10.25 KP 24.09.23 By Appd. YY.MM.DD KP KP 23.04.25

Revision

PLAN NUMBER: 19193