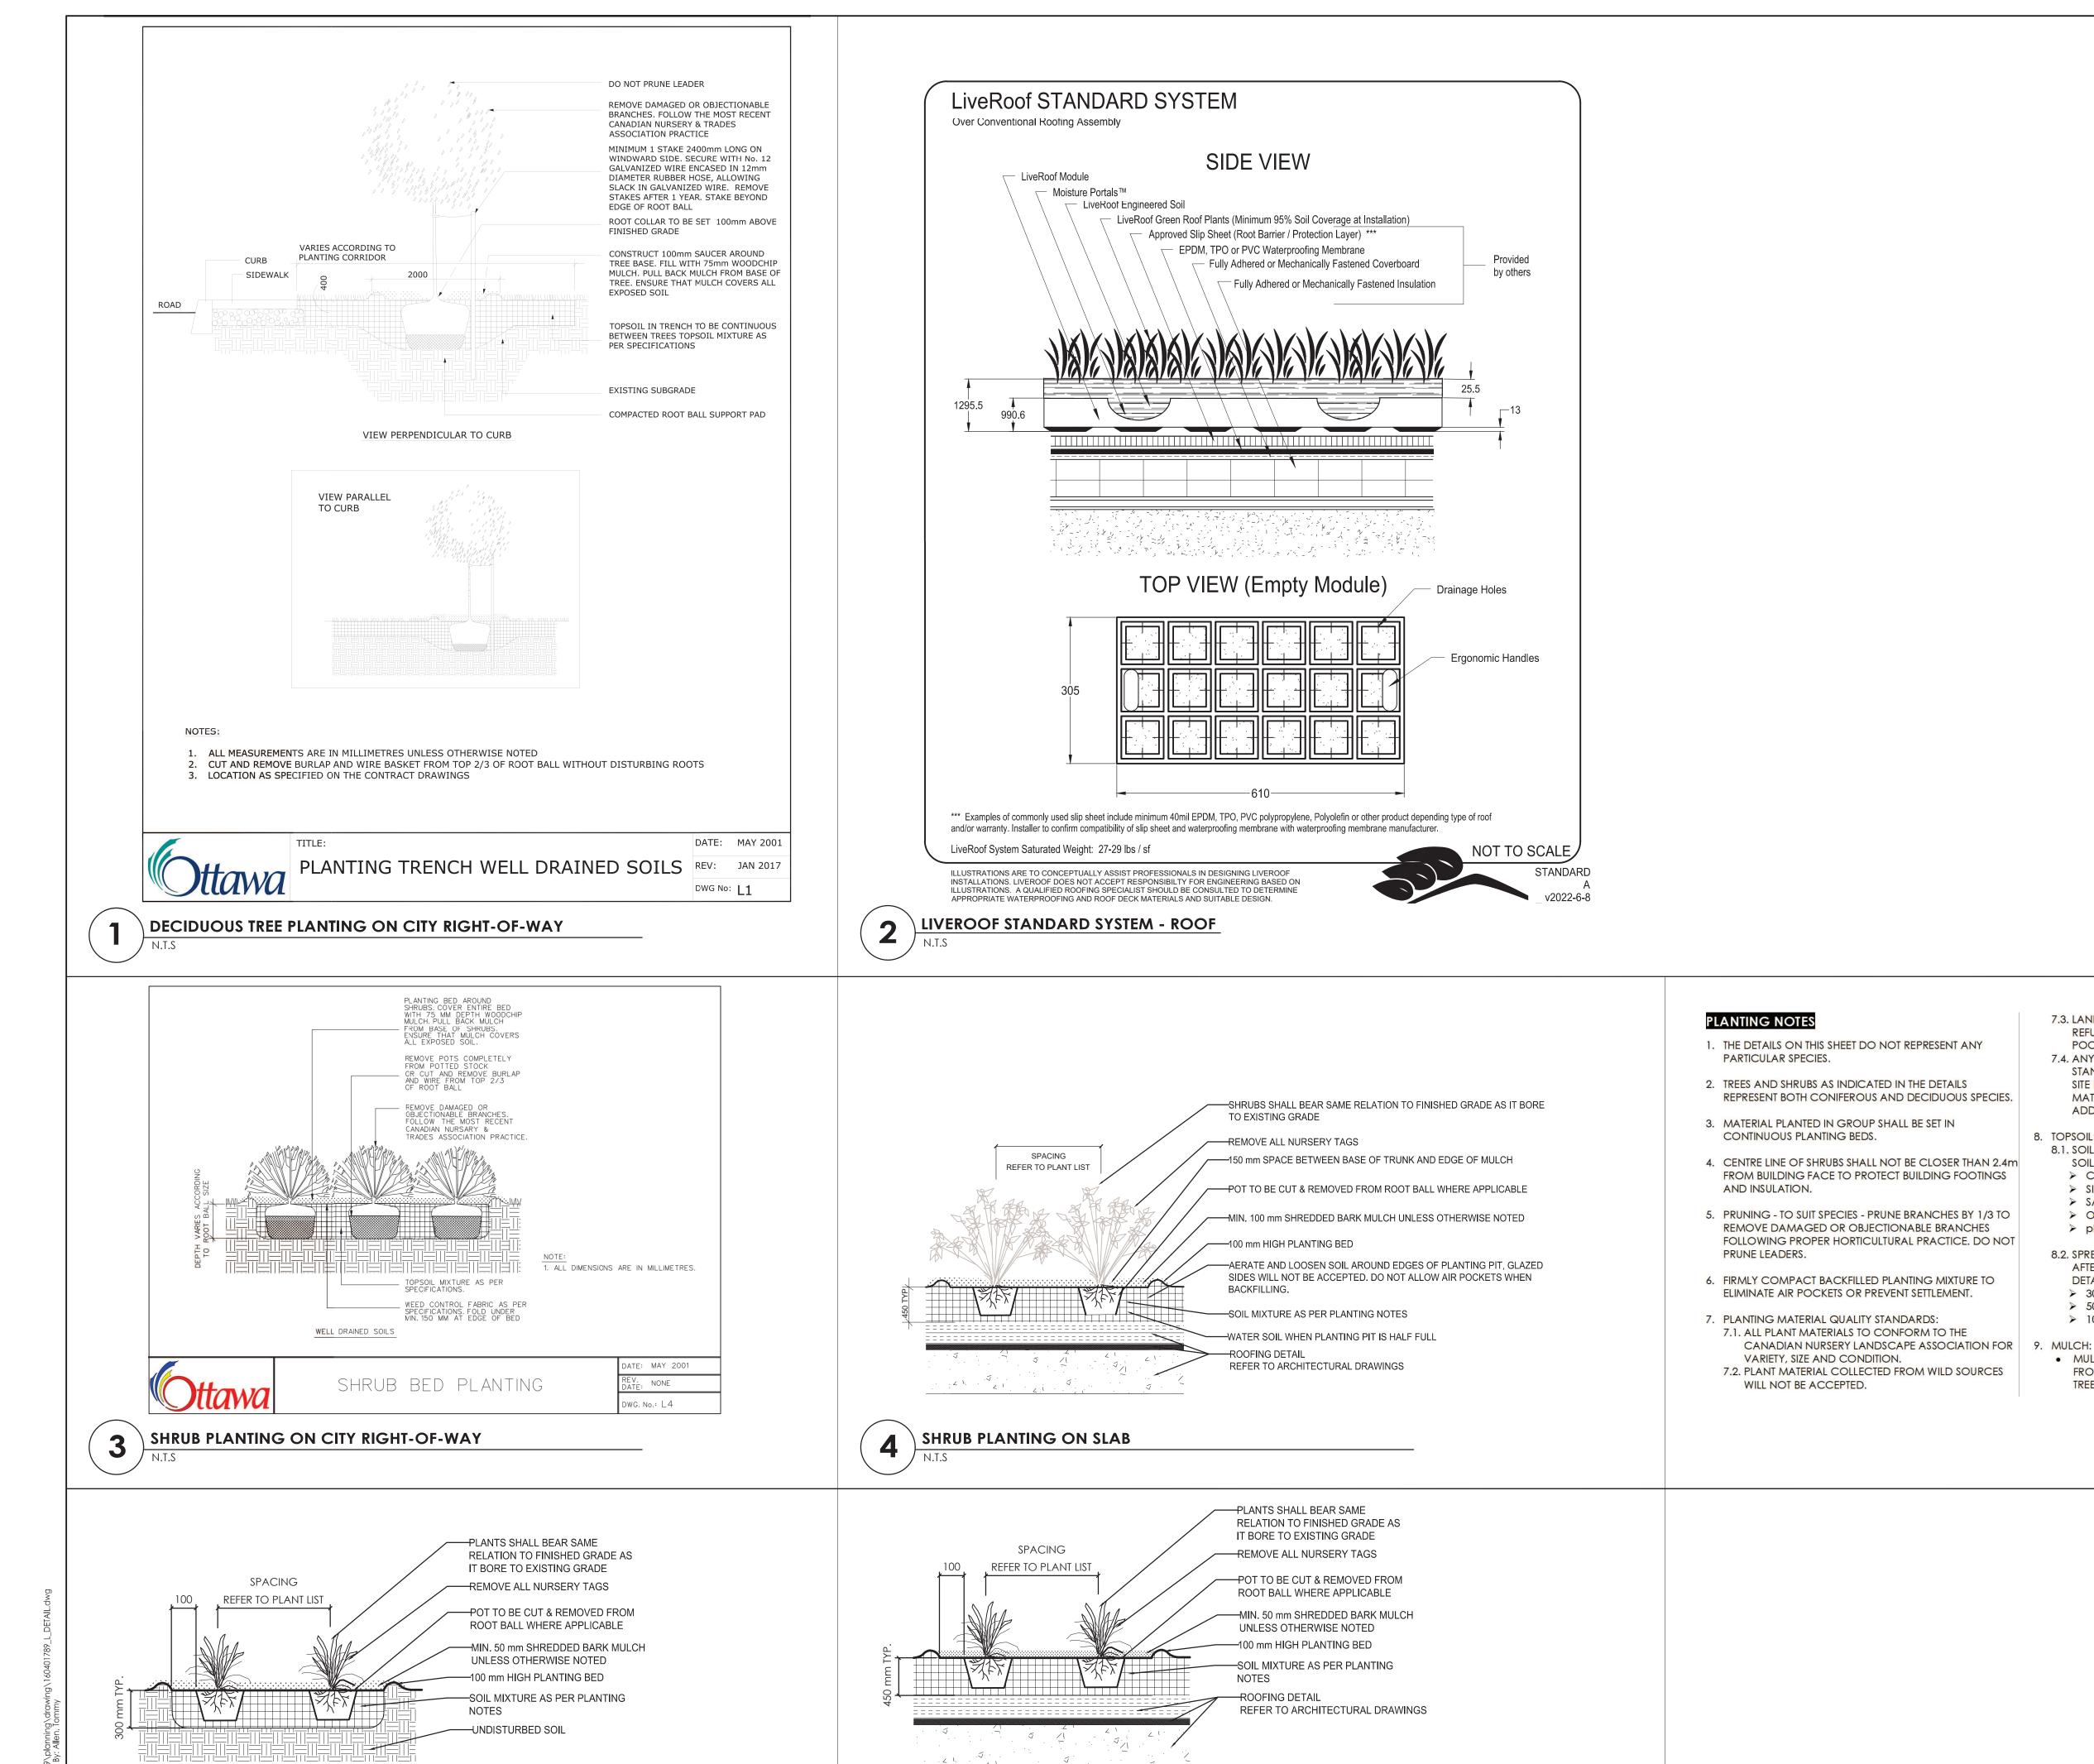

WINDMILL 330 LAURIER ANENUE EAST

OTTAWA, ON

LANDSCAPE DETAILS & NOTES - III

| Project No.<br>160401789 | Scale AS NOTED |                   |
|--------------------------|----------------|-------------------|
| Drawing No.              | Sheet          |                   |
| L602                     | 7 of 7         | Revision 3        |
|                          |                | PLAN NUMBER: 1919 |

ORIGINAL SHEET - ARCH D

PERENNIAL AND GRASSES PLANTING

PERENNIAL AND GRASSES PLANTING ON SLAB

6

Stantec Consulting Ltd. 300 - 1331 Clyde Avenue Ottawa ON Tel. 613.722.4420

www.stantec.com

Copyright Reserved

The Contractor shall verify and be responsible for all dimensions. DO NOT scale the drawing - any errors or omissions shall be reported to Stantec without delay The Copyrights to all designs and drawings are the property of Stantec. Reproduction or use for any purpose other than that authorized by Stantec is forbidden.