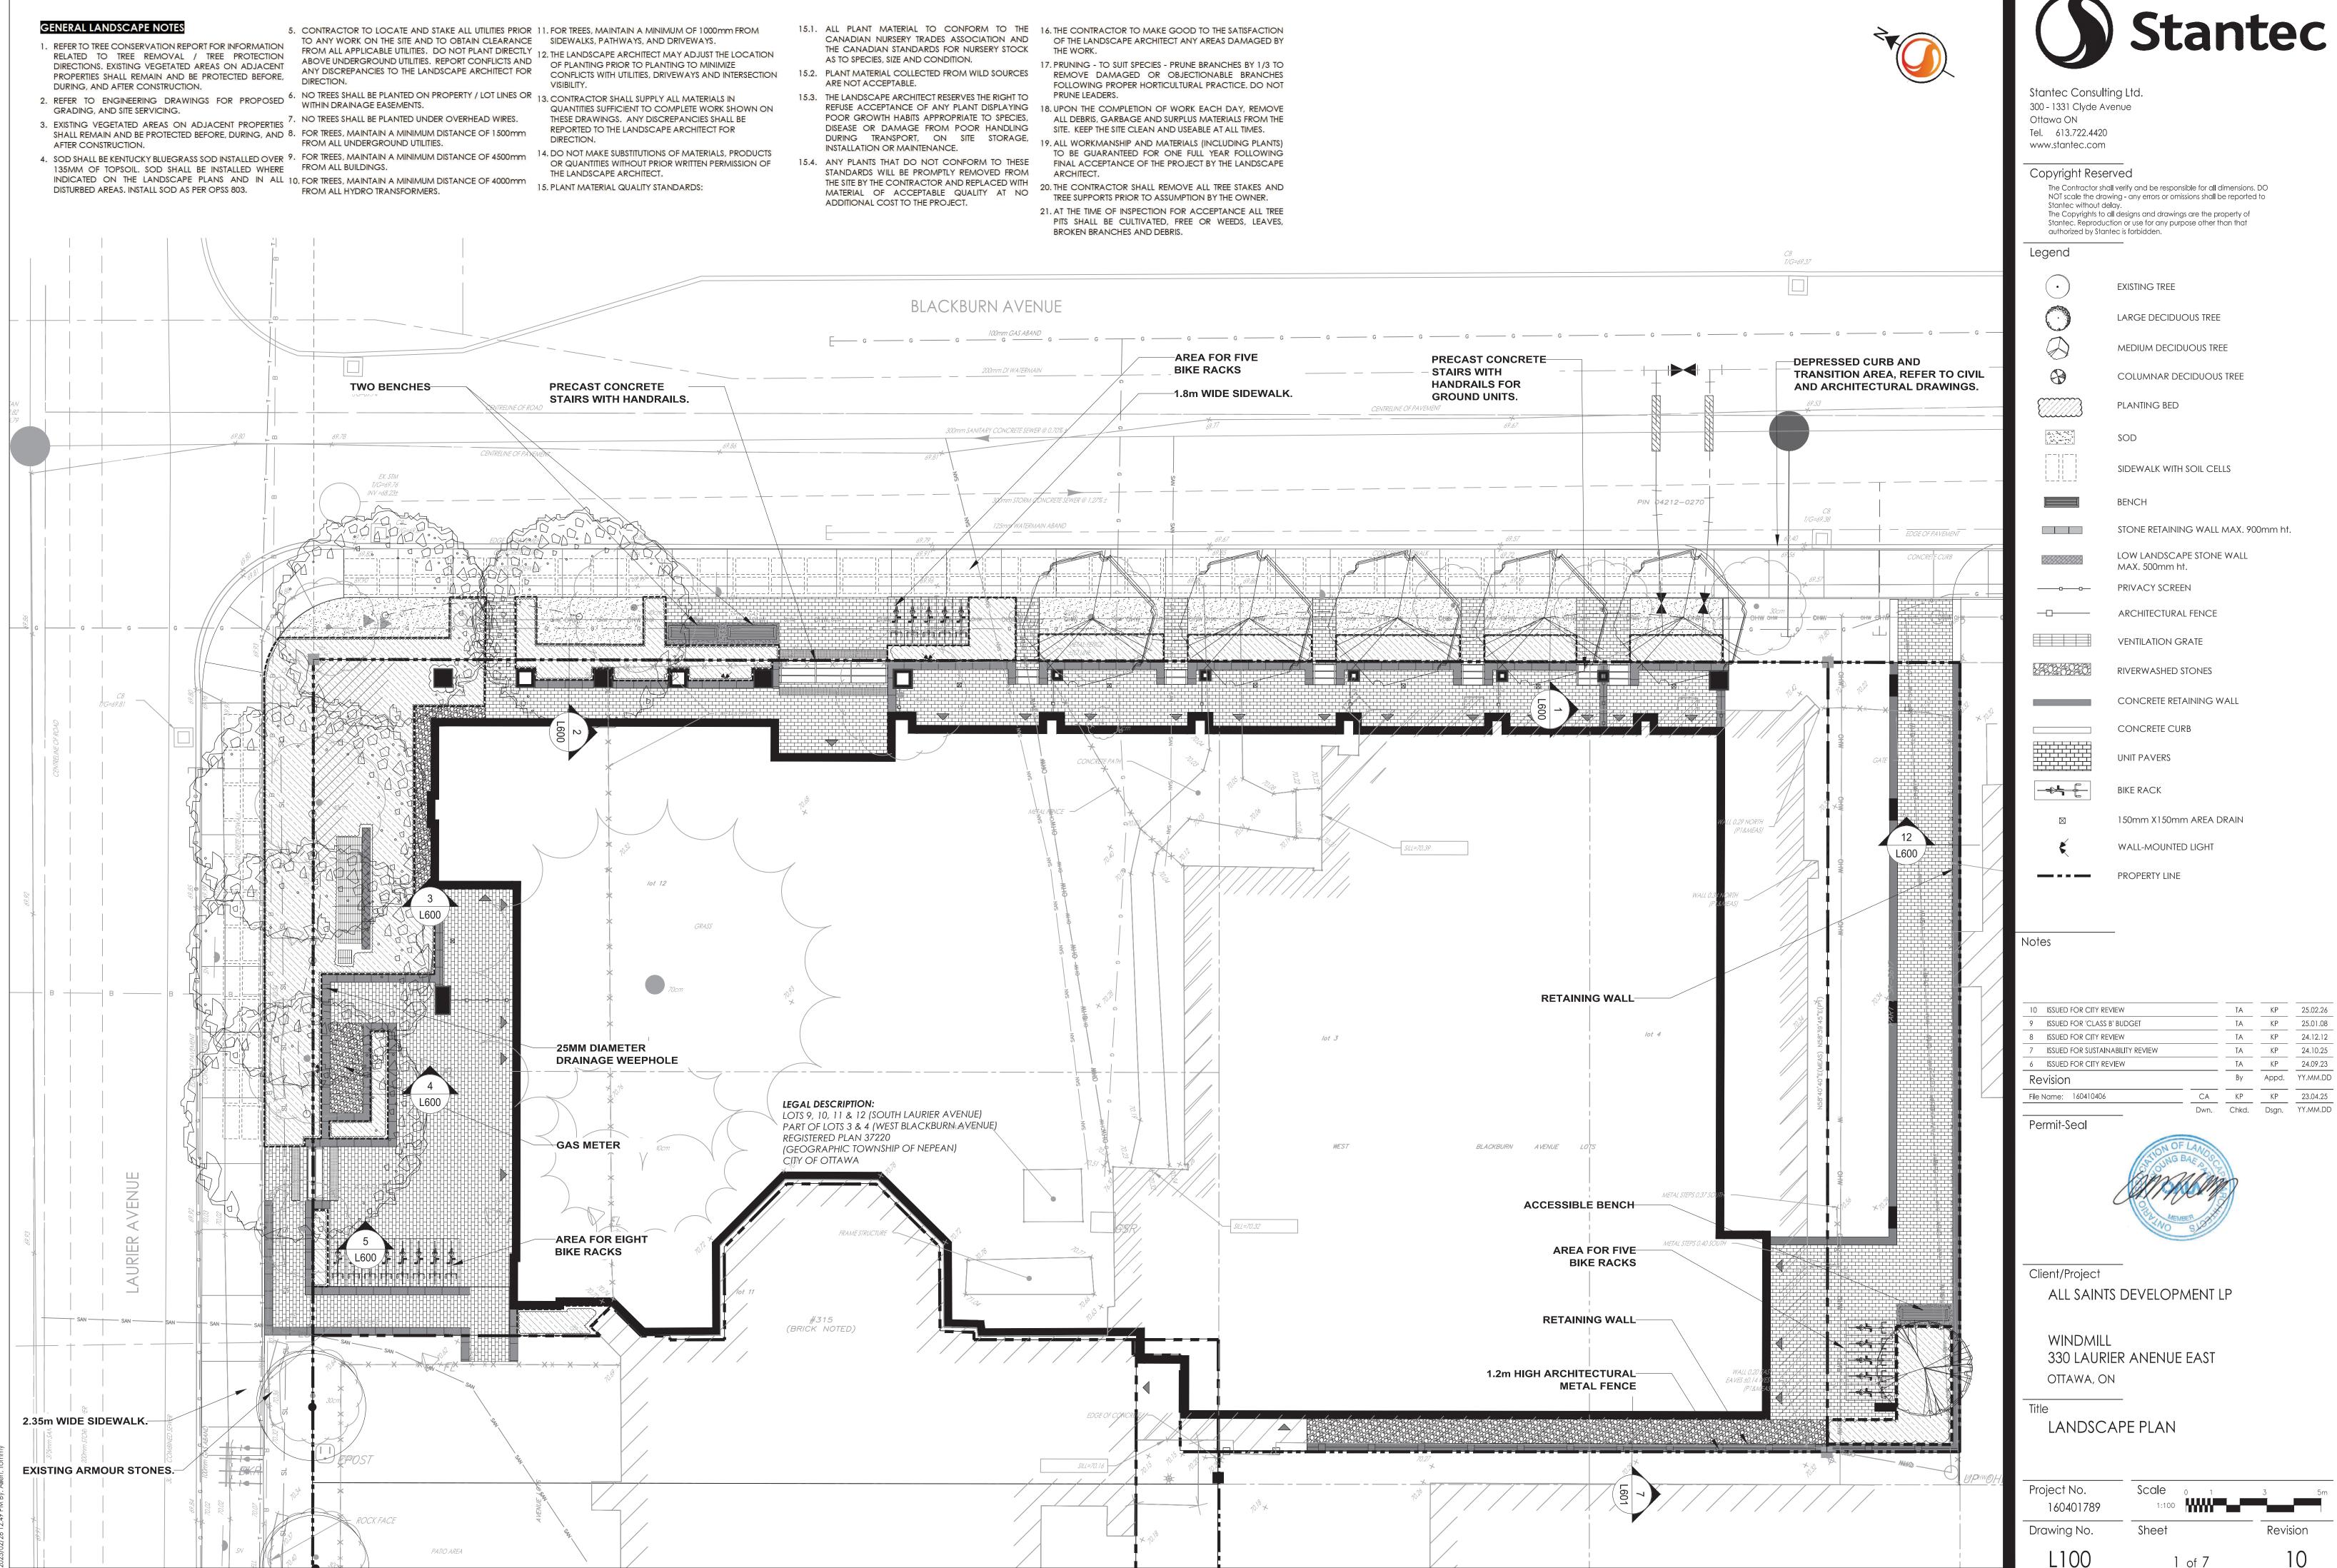

## LANDSCAPE DRAWINGS:

L100 LANDSCAPE PLAN

**L101** PLANTING PLAN

L102 TREE CANOPY AND SOIL VOLUME

**L200** GREEN ROOF LANDSCAPE PLAN

**L600** LANDSCAPE DETAILS & NOTES - I

**L601** LANDSCAPE DETAILS & NOTES - II

COLUMNAR DECIDUOUS TREE

SIDEWALK WITH SOIL CELLS

150mm X150mm AREA DRAIN

WALL-MOUNTED LIGHT

TA KP 25.02.26 KP 24.12.12 TA KP 24.10.25 KP 24.09.23 By Appd. YY.MM.DD KP KP 23.04.25

Revision

PLAN NUMBER: 19193