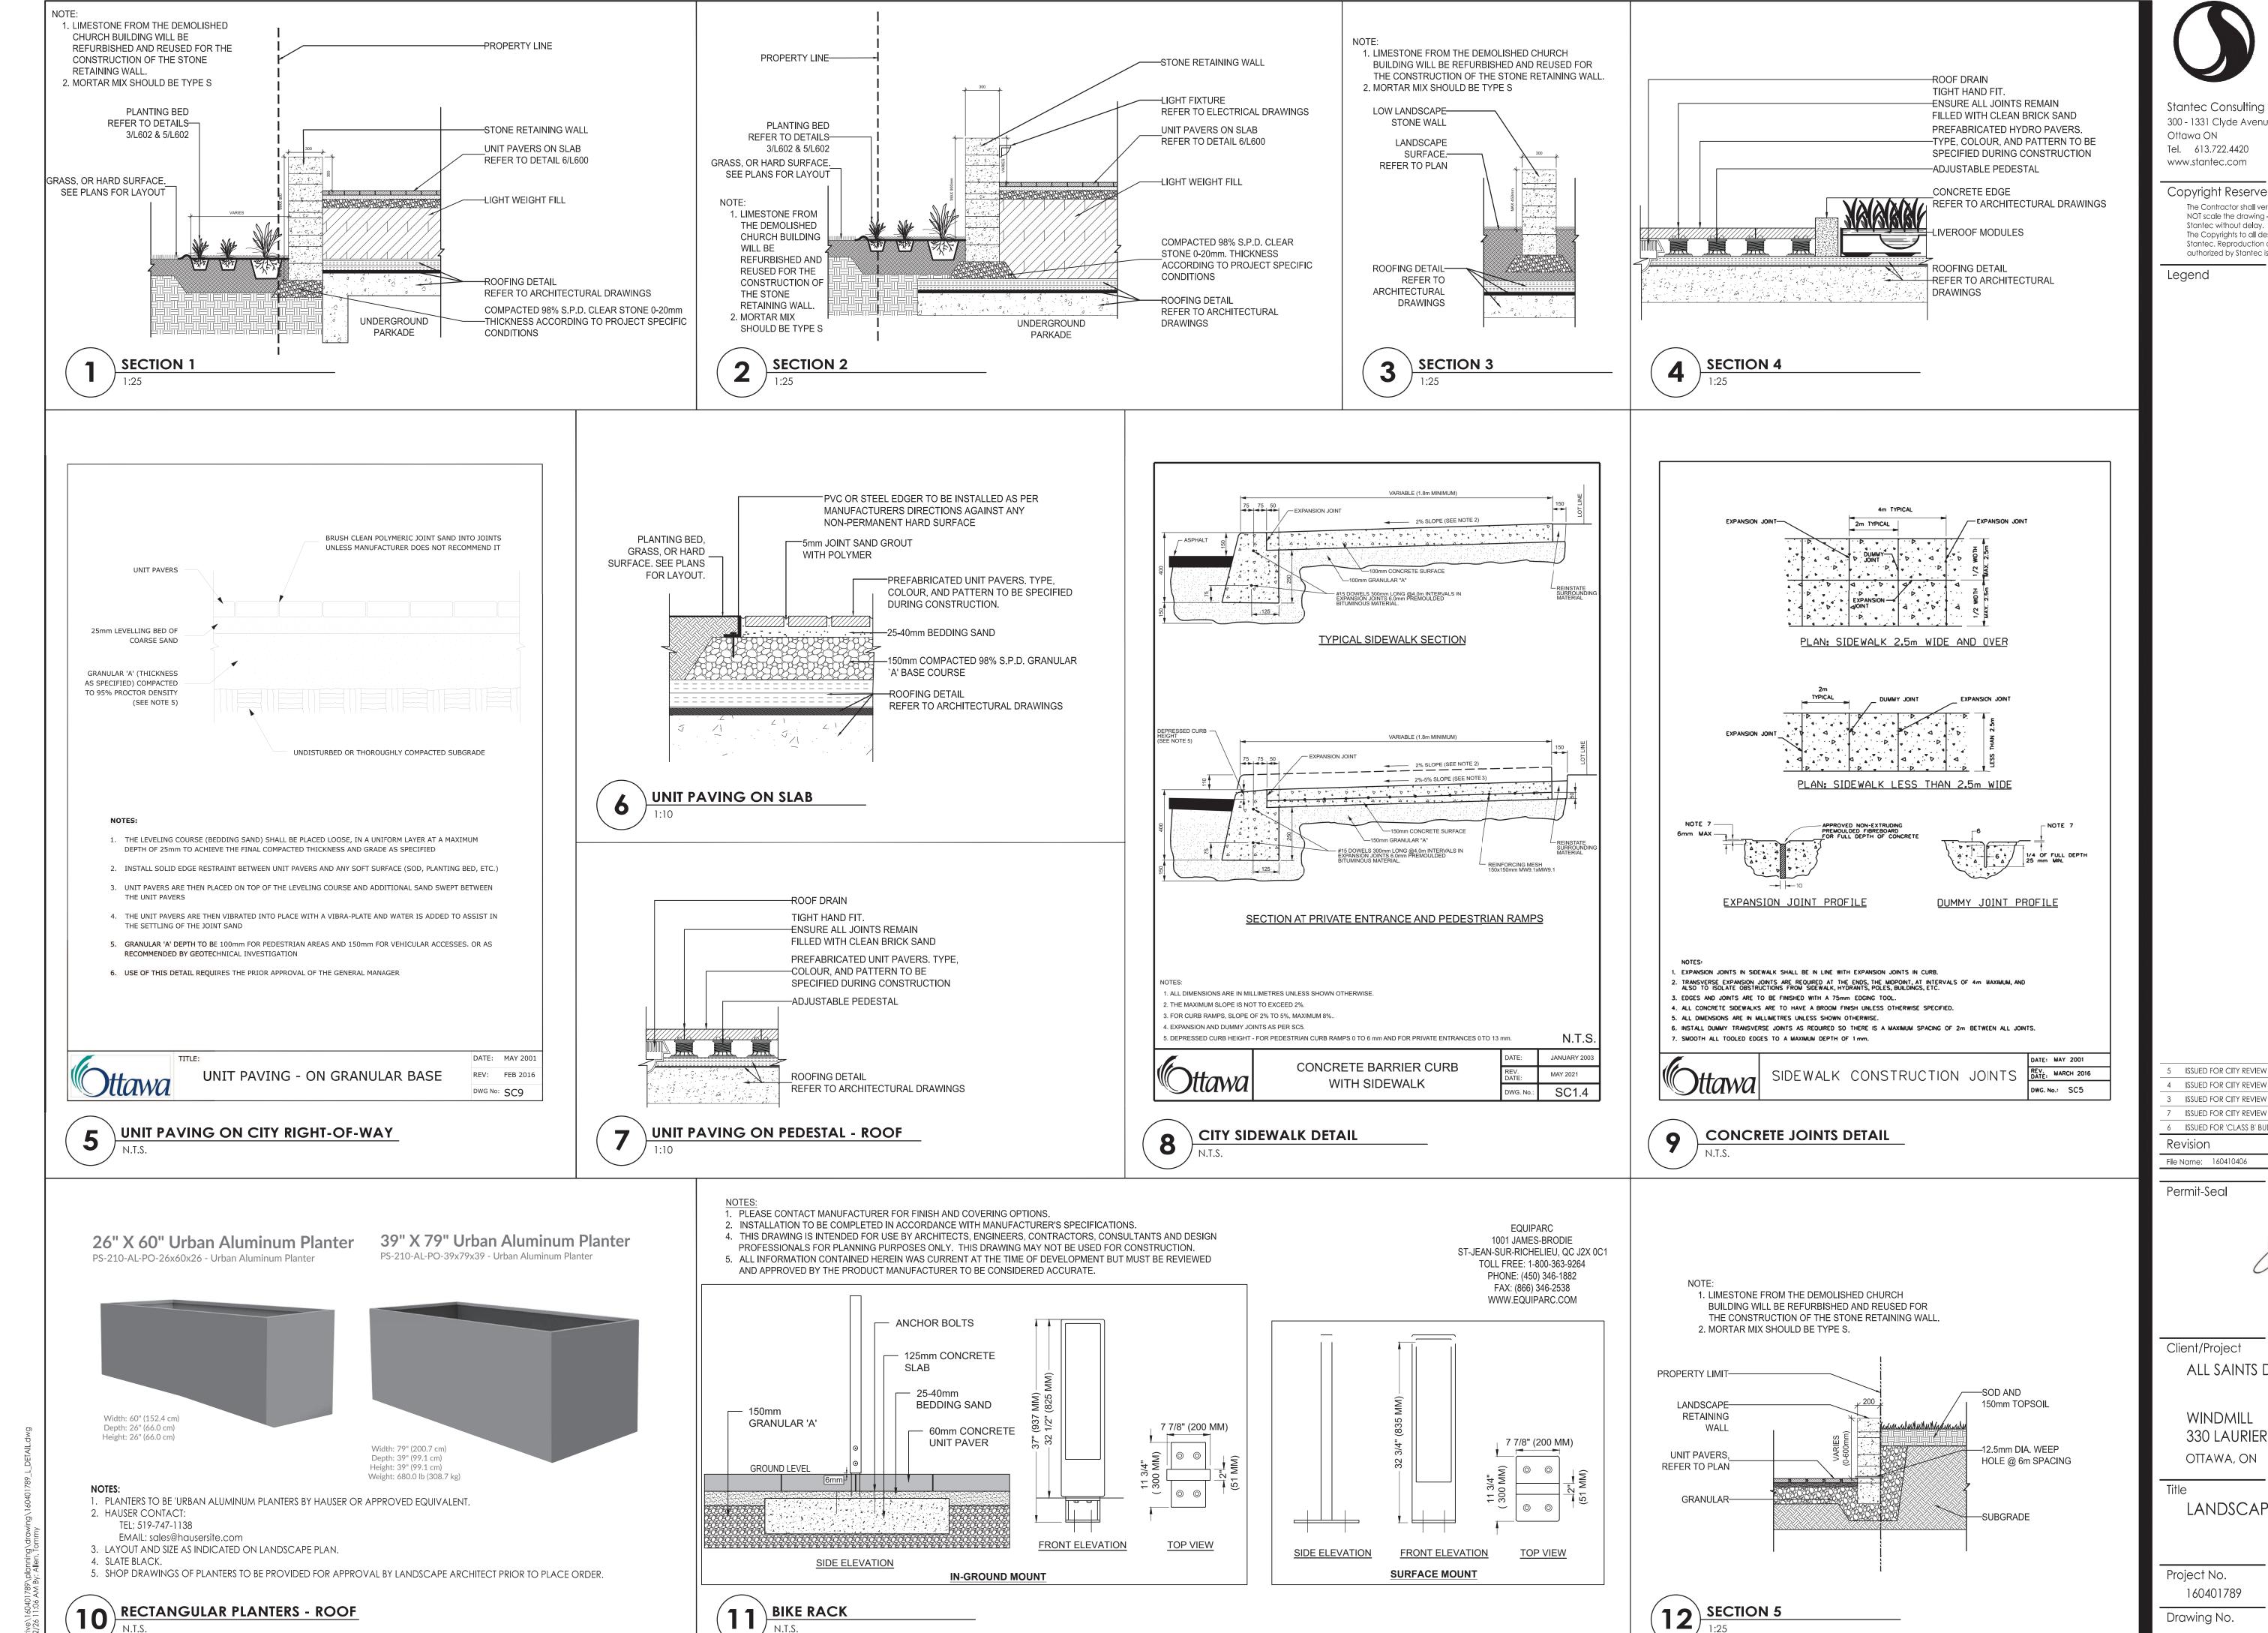

**BIKE RACK** 

Stantec Consulting Ltd. 300 - 1331 Clyde Avenue

Copyright Reserved

The Contractor shall verify and be responsible for all dimensions. DO NOT scale the drawing - any errors or omissions shall be reported to The Copyrights to all designs and drawings are the property of Stantec. Reproduction or use for any purpose other than that authorized by Stantec is forbidden.

TA KP 24.12.12 ISSUED FOR CITY REVIEW ISSUED FOR CITY REVIEW KP 24.09.23 ISSUED FOR CITY REVIEW KP 24.05.24 TA KP 25.02.26 ISSUED FOR CITY REVIEW KP 25.01.08 ISSUED FOR 'CLASS B' BUDGET By Appd. YY.MM.DD KP KP 23.04.25 Dwn. Chkd. Dsgn. YY.MM.DD

ALL SAINTS DEVELOPMENT LP

330 LAURIER ANENUE EAST

LANDSCAPE DETAILS & NOTES -

Scale AS NOTED Sheet Drawing No. Revision 5 of 7

PLAN NUMBER: 19193

ORIGINAL SHEET - ARCH D

Stantec Consulting Ltd. 300 - 1331 Clyde Avenue