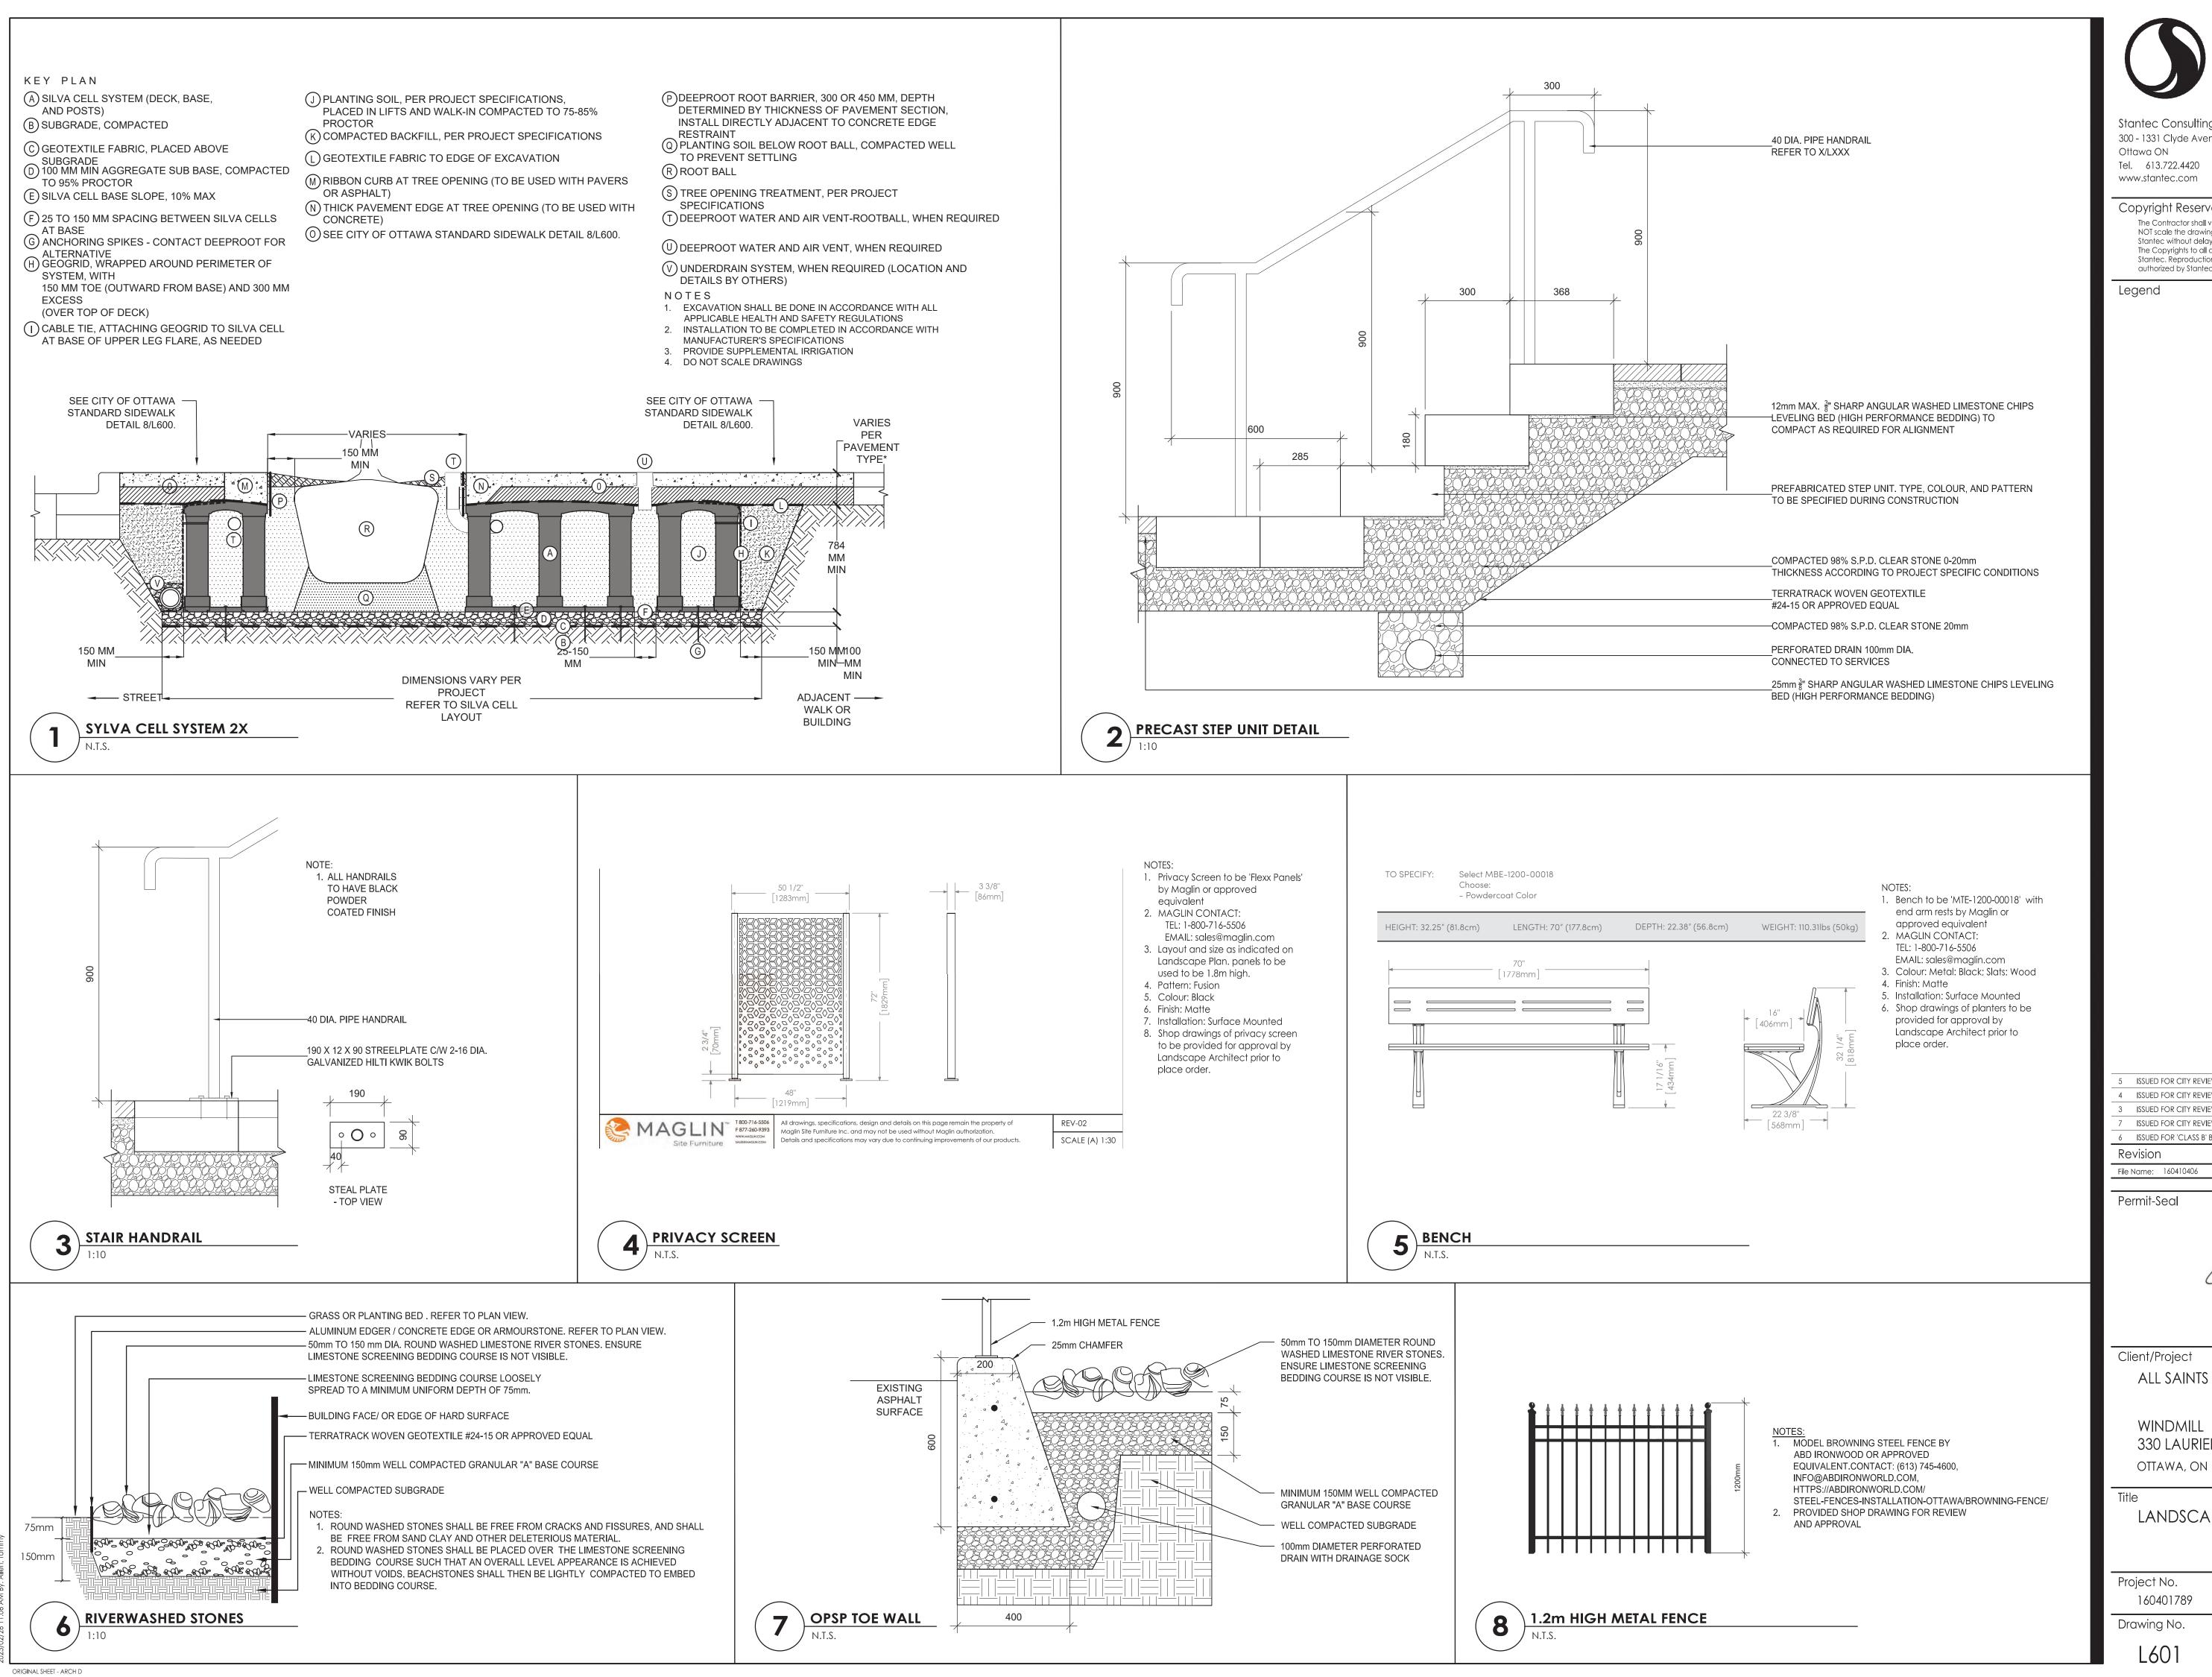

ALL SAINTS DEVELOPMENT LP

330 LAURIER ANENUE EAST

LANDSCAPE DETAILS & NOTES -

Scale AS NOTED Sheet Drawing No. Revision 5 of 7

PLAN NUMBER: 19193

ORIGINAL SHEET - ARCH D

Stantec Consulting Ltd. 300 - 1331 Clyde Avenue

ALL SAINTS DEVELOPMENT LP

330 LAURIER ANENUE EAST

LANDSCAPE DETAILS & NOTES - II

| Project No.<br>160401789 | Scale AS NOTED | 132                                    |  |
|--------------------------|----------------|----------------------------------------|--|
| Drawing No.              | Sheet          | Revision 75.                           |  |
| L601                     | 6 of 7         | Revision 7 21-21-20 PLAN NUMBER: 19193 |  |