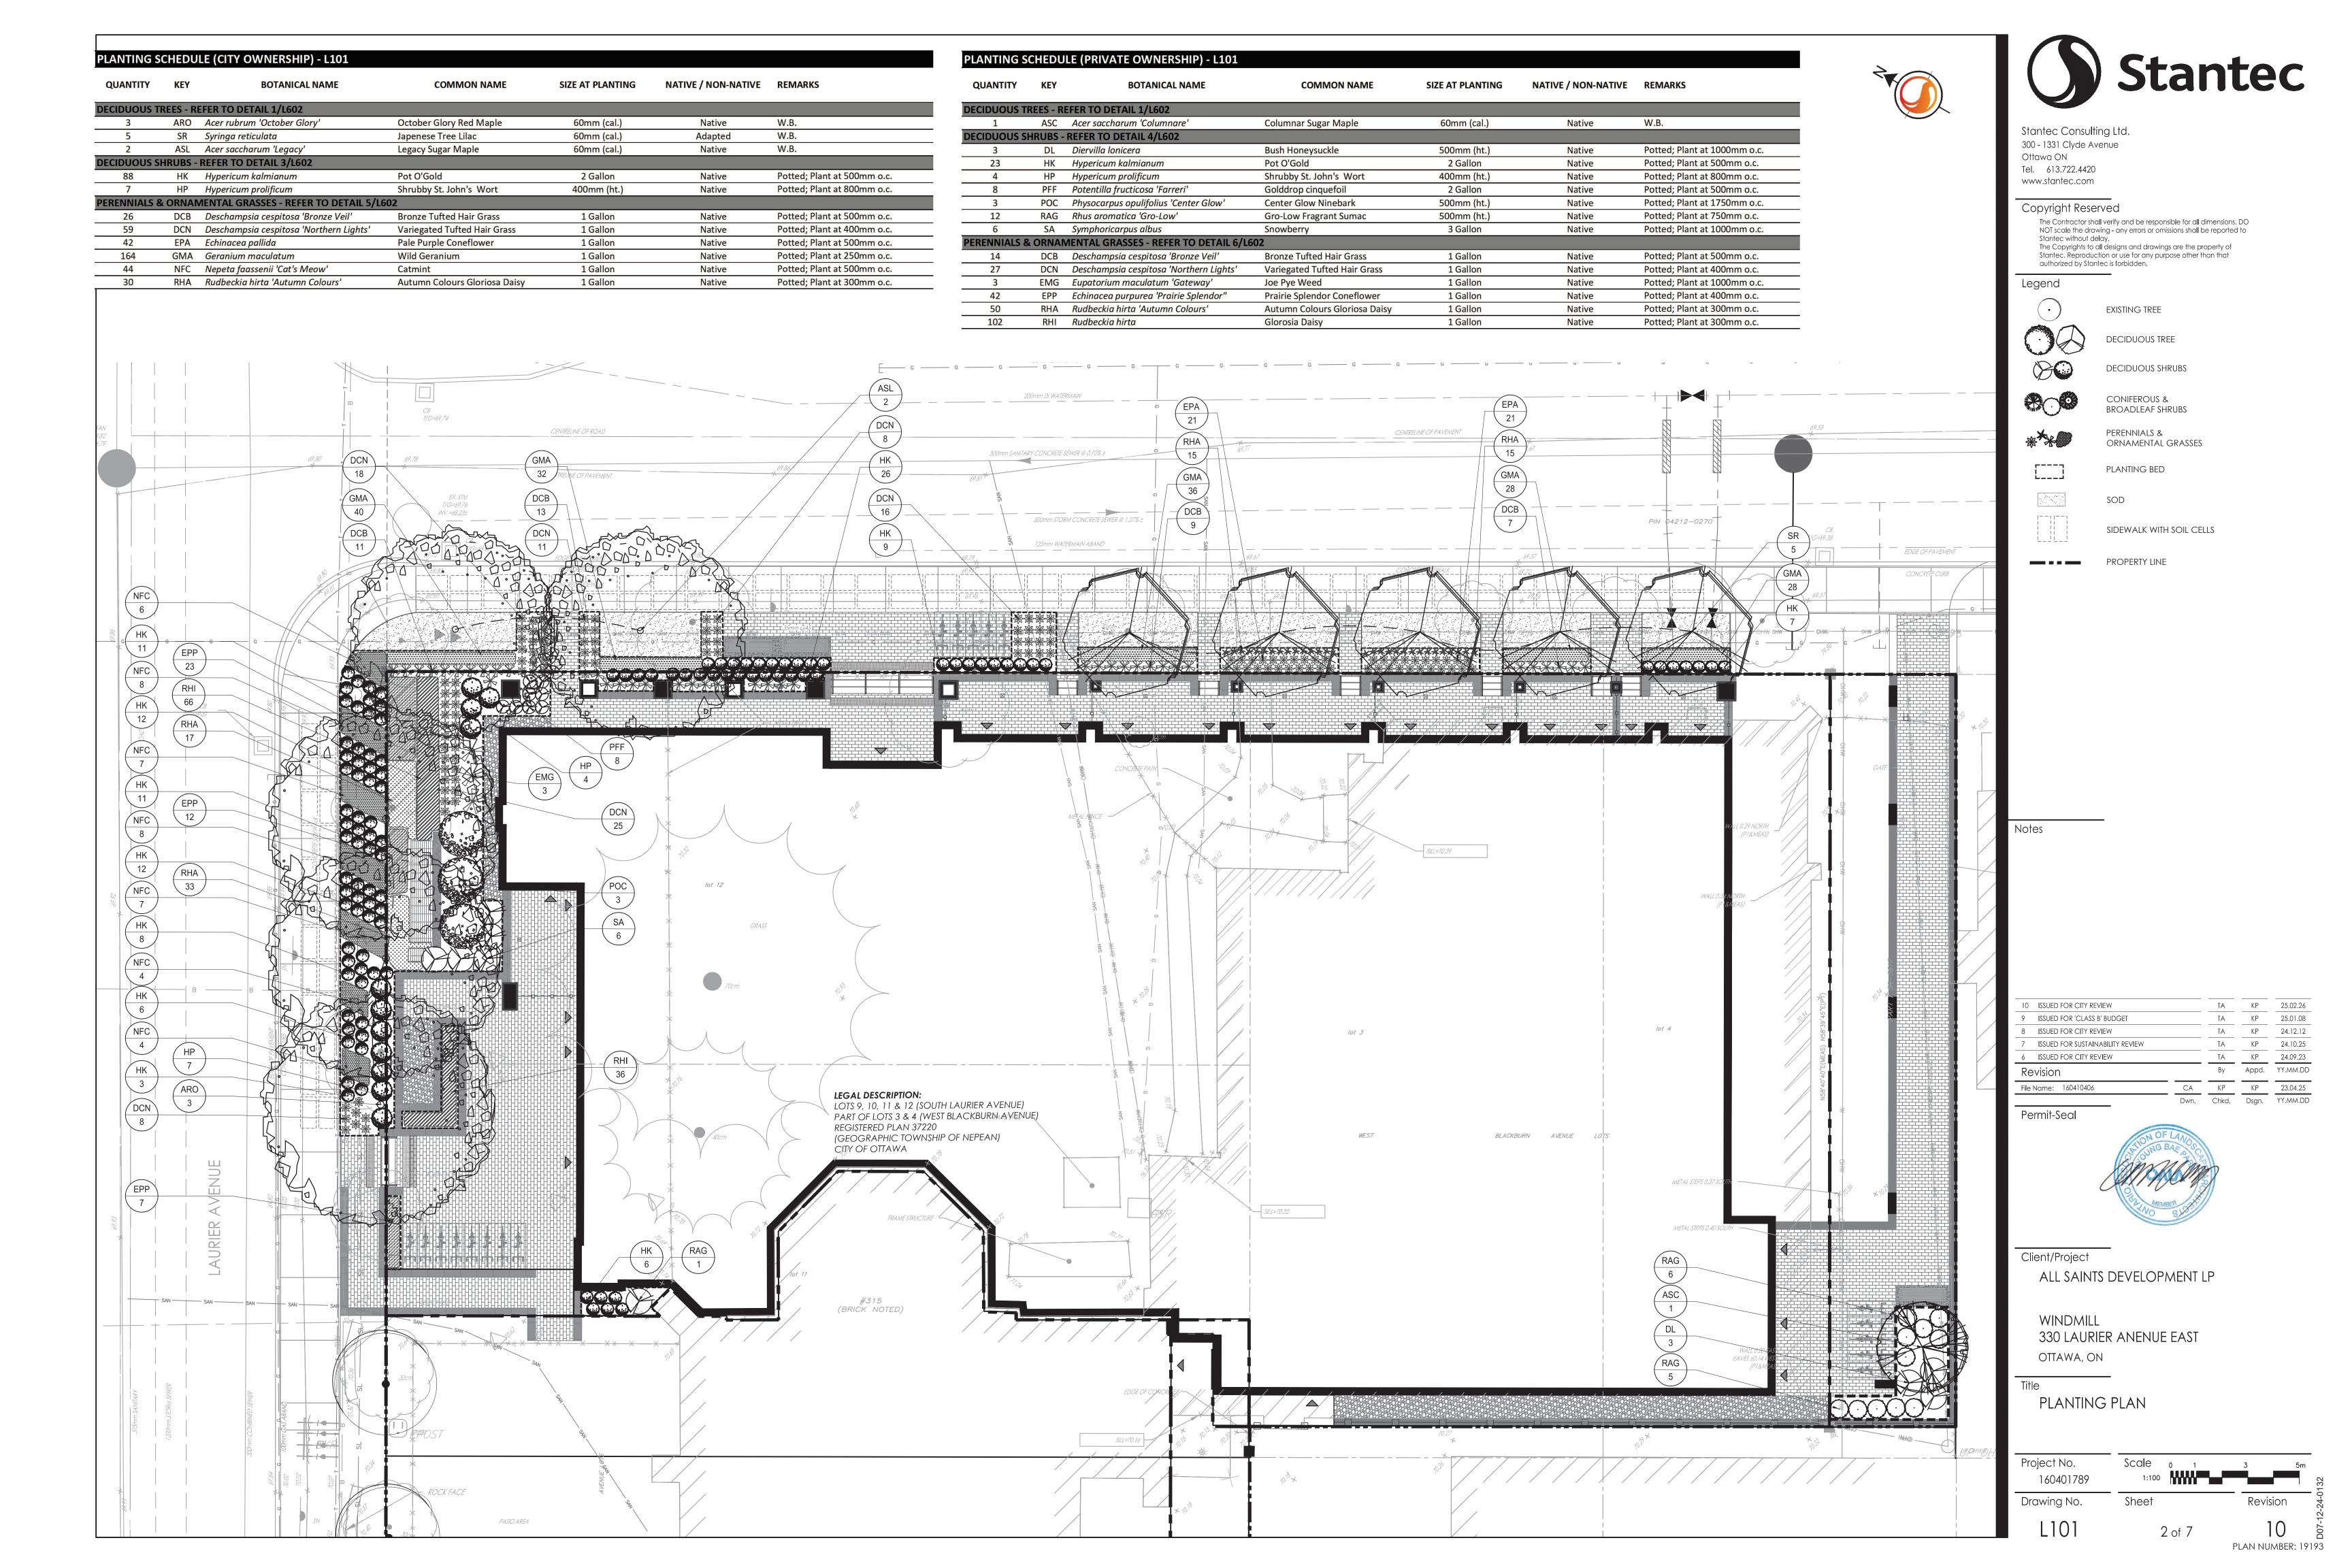

## LANDSCAPE DRAWINGS:

L100 LANDSCAPE PLAN

**L101** PLANTING PLAN

L102 TREE CANOPY AND SOIL VOLUME

**L200** GREEN ROOF LANDSCAPE PLAN

**L600** LANDSCAPE DETAILS & NOTES - I

**L601** LANDSCAPE DETAILS & NOTES - II

COLUMNAR DECIDUOUS TREE

SIDEWALK WITH SOIL CELLS

150mm X150mm AREA DRAIN

WALL-MOUNTED LIGHT

TA KP 25.02.26 KP 24.12.12 TA KP 24.10.25 KP 24.09.23 By Appd. YY.MM.DD KP KP 23.04.25

Revision

PLAN NUMBER: 19193