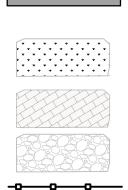

LANDSCAPED AREA- REFER TO LANDSCAPED PLAN

PROPOSED PAVERS - REFER TO LANDSCAPE PLAN

PROPOSED RIVER-ROCK/GRAVEL - REFER TO LANDSCAPE PLAN METAL FENCE / HANDRAIL

Notes

1. SITE PLAN PREPARED BY LINEBOX STUDIO INC. DATED SEPT. 09, 2024