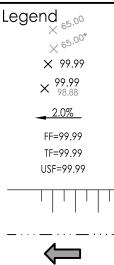

ORIGINAL GROUND ELEVATIONS

PROPOSED ELEVATION

PROPOSED ELEVATION

FLOW DIRECTION AND GRADE

FINISHED FIRST FLOOR ELEVATION

TOP OF FOUNDATION ELEVATION

TERRACING 3:1 SLOPE MAXIMUM (UNLESS OTHERWISE SHOWN)

DIRECTION OF OVERLAND FLOW

EXISTING VALVE AND VALVE BOX

UNDERSIDE OF FOOTING ELEVATION

EXISTING ELEVATION

PROPOSED SWALE

EXISTING TOP OF CURB / WALL ELEVATION

EXISTING FIRE HYDRANT EXISTING SANITARY SEWER EXISTING STORM SEWER

EXISTING CATCHBASIN

150mmx150mm AREA DRAIN PROPOSED VALVE BOX

PROPOSED SANITARY SEWER MANHOLE

DC PROPOSED DEPRESSED CURB LOCATIONS 

PROPOSED STONE RETAINING WALL BY LANDSCAPE ARCHITECT.

PROPOSED STONE RETAINING WALL BY LANDSCAPE ARCHITECT. RETAINING WALLS GREATER THAN 1.0m IN HEIGHT TO BE DESIGN BY A PROFESSIONAL ENGINEER LICENSED IN THE PROVINCE OF ONTARIO. RAILINGS REQUIRED WHEN WALL IS 0.6m IN HEIGHT OR GREATER.