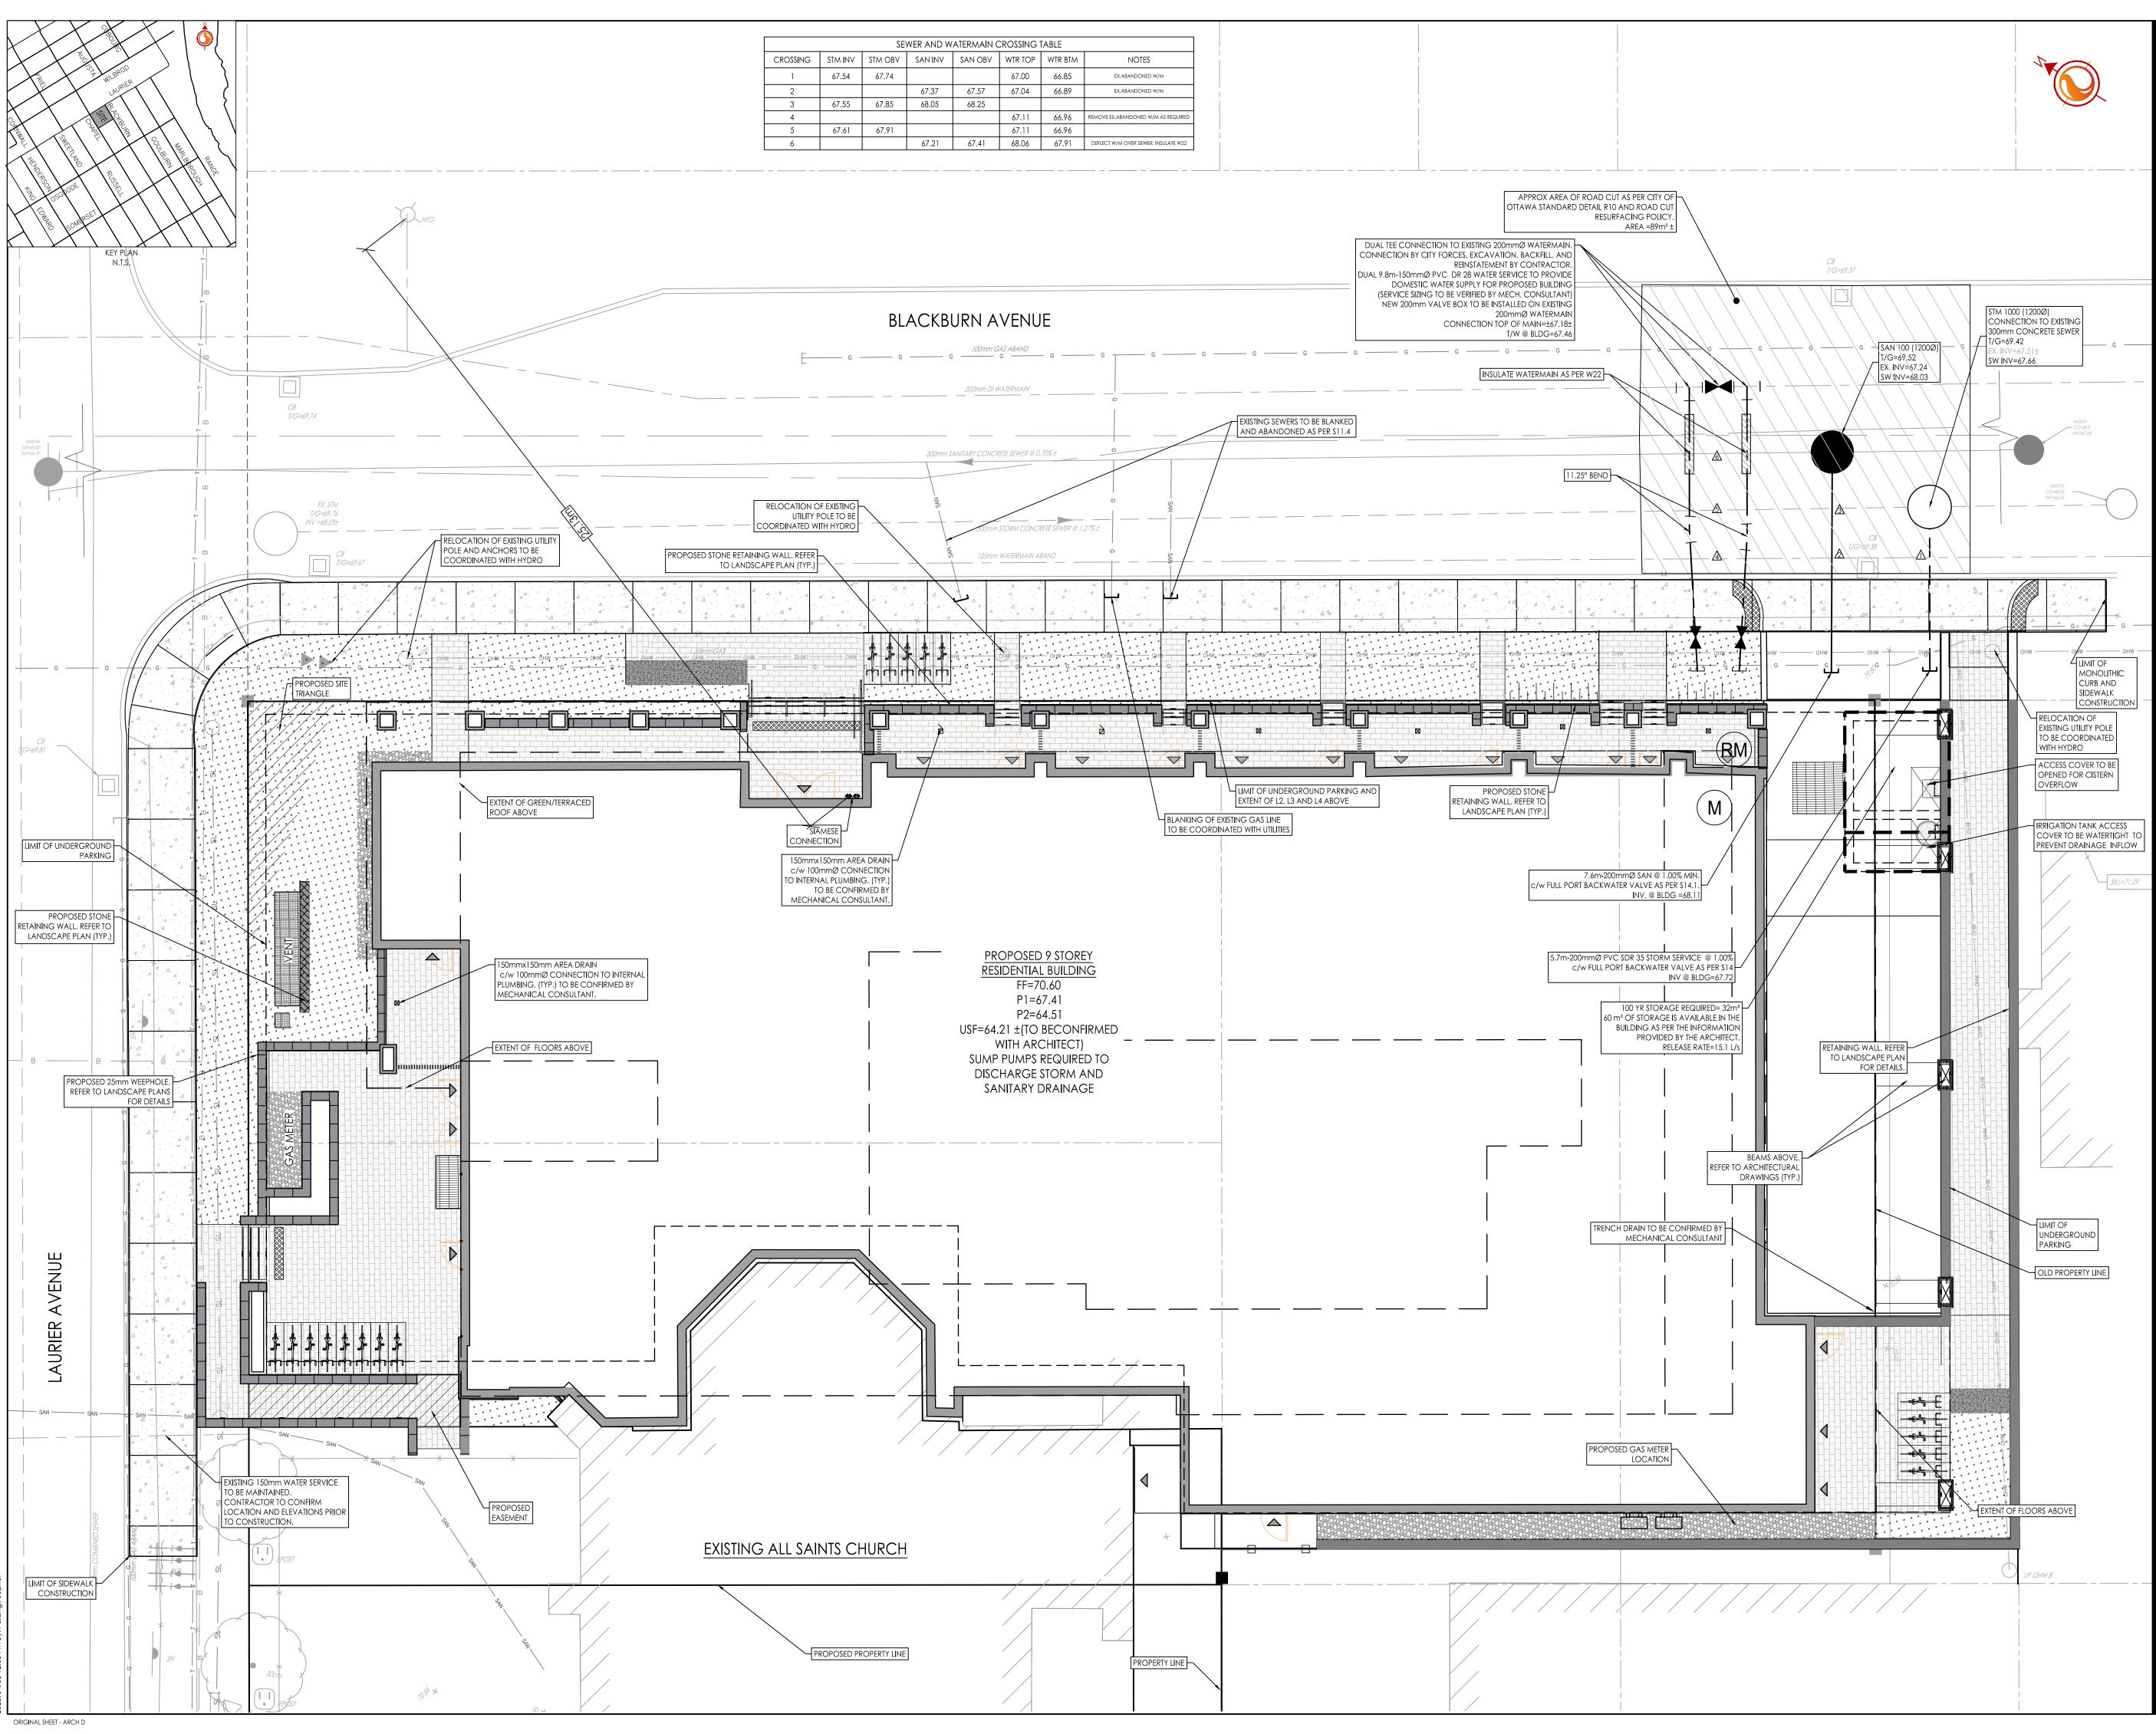

LANDSCAPED AREA- REFER TO LANDSCAPED PLAN

Notes

- I. SERVICE LATERALS TO CONNECT TO EXISTING MAIN AS PER CITY STANDARD S11.
- . CONTRACTOR TO LOCATE EXISTING SERVICES AND ANY CONFLICTS WITH EXISTING SERVICING MUST BE REPORTED TO THE ENGINEER PRIOR TO CONTINUING WITH
- CONSTRUCTION.
- CATION OF EXISTORM WATER AND SANITARY SERVICING WITHIN SITE TO BE CO PRIOR TO CONSTRUCTION. SEWERS SHALL BE REROUTED/RECONNECTED AS SHOWN TO MAINTAIN SERVICING TO EX. BUILDINGS.
- 4. SITE PLAN PREPARED BY LINEBOX STUDIO INC. DATED SEPT. 09, 2024
- 5. TOPOGRAPHIC SURVEY SUPPLIED BY STANTEC CONSULTING. DATED AUG. 16 2023
- DEVELOPMENT AND CONSTRUCTION TO ADHERE TO CITY SEWER AND WATER GUIDELINES, BY-LAWS, STANDARD DETAIL DRAWINGS, APPROVED PRODUCTS (ALL AS AMENDED) AND MECP REGULATIONS AND E-LAWS (AS AMENDED).
- CONTRACTOR IS REQUIRED TO REGULARLY CLEAN DEBRIS AND KEEP DUST DOWN ON ALL ROADWAYS AFFECTED BY SITE.
- 3. SITE RELEASE RATES TOTAL RELEASE RATE FROM SITE: 15.1 L/s

## SITE SERVICING PLAN