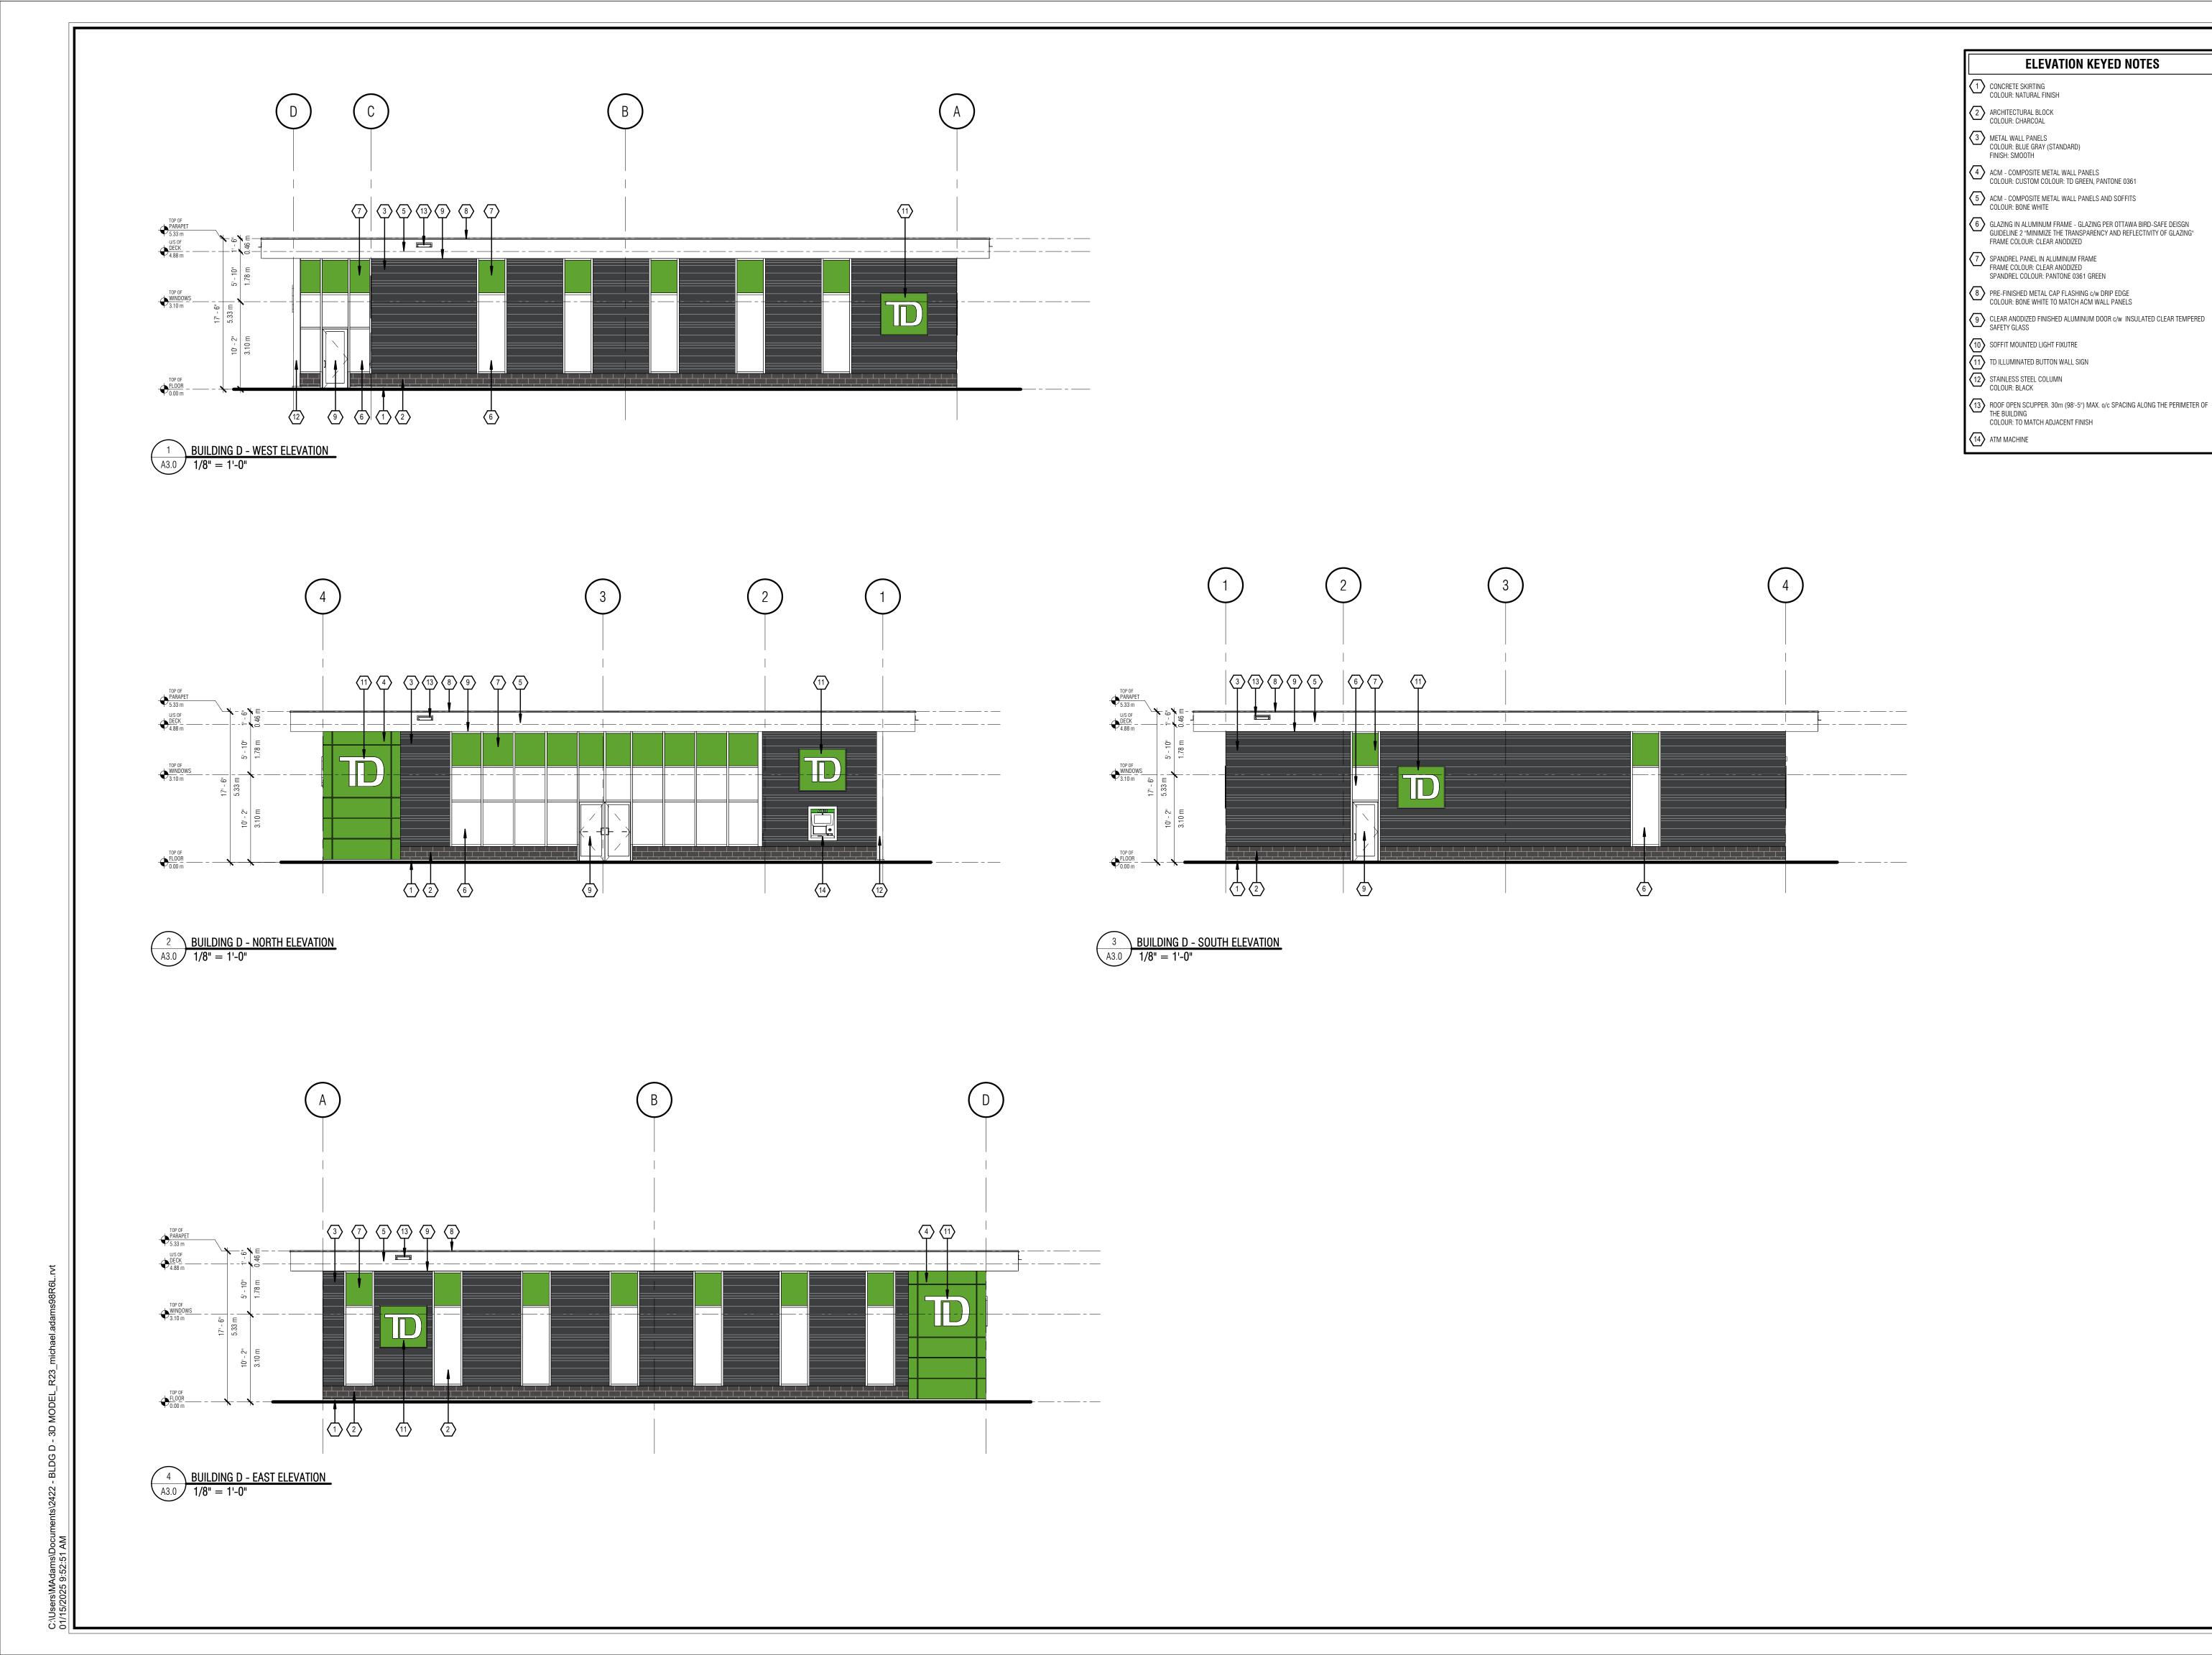

ROJECT:

FINDLAY CREEK

BANK ST. OTTAWA, ON

DR V/WINIC:

EXTERIOR ELEVATIONS BLDG D

 DRAWN:
 CHECKED:
 JOB NUMBER:

 Y.A.
 S.R.
 24422

 DATE (YYYY/MM/DD):
 SCALE:

 2024.10.25
 1/8" = 1'-0"

 DRAWING NUMBER:
 REVISION NUMBER:

A3.0

R2