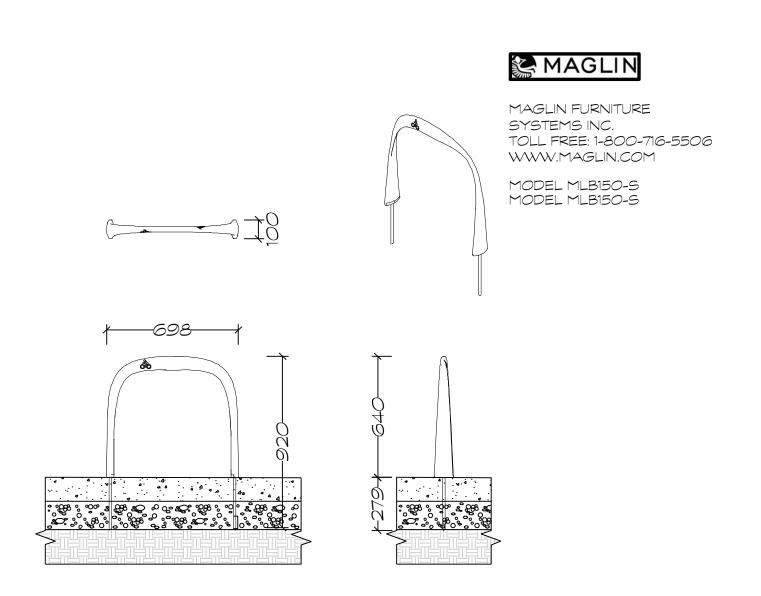

D1 MAGLIN 1600 SERIES BIKE RACK

(D3) ORNAMENTAL STEEL RAILING

D2 PRECAST PLANTER WALL

NOTE:

CONTRACTOR TO BUILD UP (SLOPE) TYPICAL PATIO STONES AT PERIMETER OF FEATURE TO MATCH HEIGHT OF PATIO SLAB PAVERS.