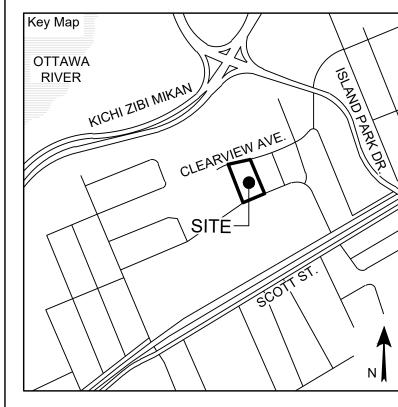

Base plan information taken from Site Plan provided by: Company Name: FARLEY, SMITH & DENIS SURVEYING

13392 Loyalist Parkway R.R.1, Picton ON K0K 2T0

roderick lahey architect inc. 56 beech street, ottawa, ontario K1S 3J6 t. 613.724.9932 f. 613.724.1209 rlaarchitecture.ca