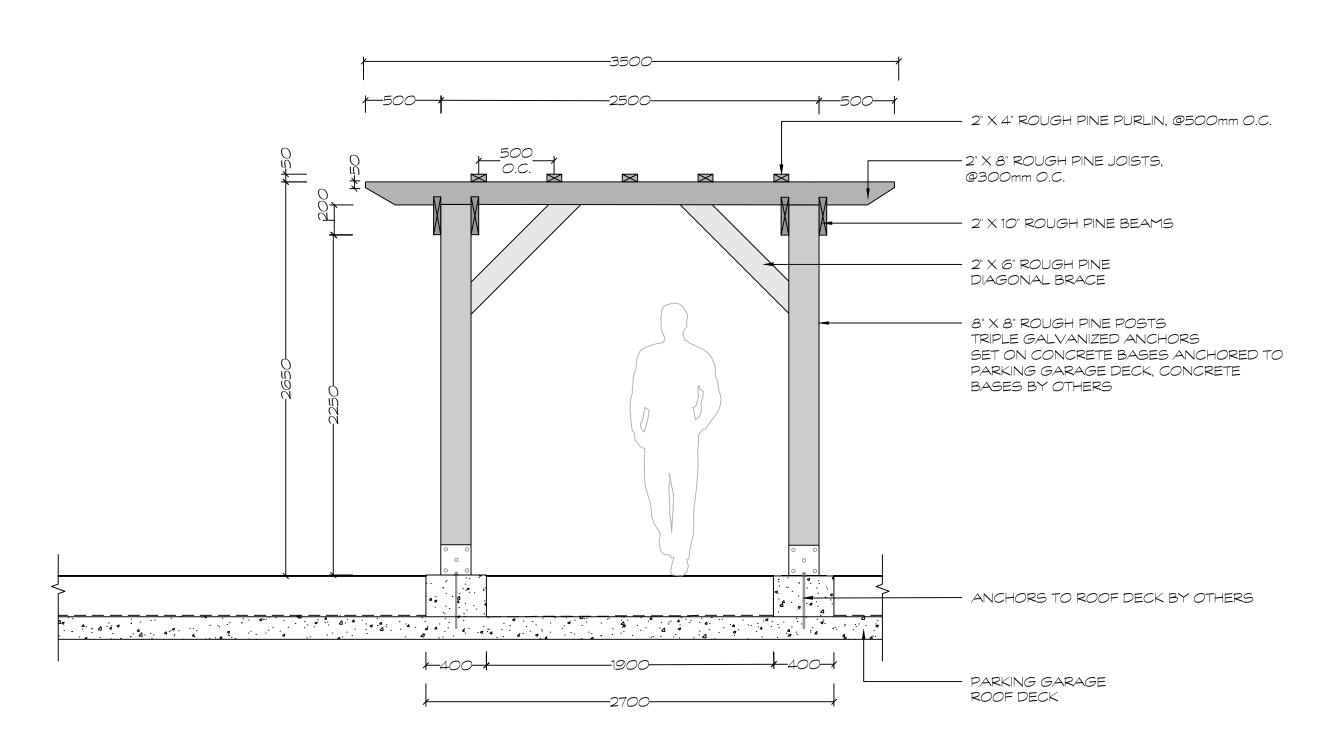

### (D1) WOODEN PERGOLA - PLAN VIEW

(D3) WOODEN PERGOLA - SIDE ELEVATION

FILE NUMBER: D07-12-24-0138
PLAN #19230

| No. | Issues and Revisions | Date       |
|-----|----------------------|------------|
| 1.  | ISSUED FOR REVIEW    | 2024-09-10 |
| 2.  | ISSUED FOR REVIEW    | 2024-09-19 |
| 3.  | ISSUED FOR SPC       | 2025-04-23 |

| Client             |                |
|--------------------|----------------|
| HOMESTEAD LAND HO  | LDINGS LTD     |
|                    |                |
| Project            |                |
| 210 CLEARVIEW AVE. |                |
|                    |                |
| Project Location   |                |
| 210 CLEARVIEW AVE. |                |
| OTTAWA, ON.        |                |
| Drawing Title      |                |
| LANDSCAPE DETAILS  |                |
| WOODEN PERGOLA     |                |
| Scale              |                |
| AS NOTED           |                |
| Date               | Plot Date      |
| 2024-02-28         | 2025-04-29     |
| Designed By        | Drawn By       |
| SW                 | EB/PL          |
| Approved By        | Drawing Number |
| SW                 |                |
| Project Number     | □ L2.1         |
| 24004-DC           | <b>LZ.</b>     |