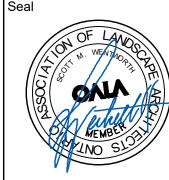

This design and drawing are the property of The Scott Wentworth Landscape Group Ltd. and are not to be copied

13392 Loyalist Parkway R.R.1, Picton ON K0K 2T0

| Client            |                 |
|-------------------|-----------------|
| HOMESTEAD LAND H  | HOLDINGS LTD    |
|                   |                 |
| Project           |                 |
| 210 CLEARVIEW AVE |                 |
|                   |                 |
| Project Location  |                 |
| 210 CLEARVIEW AVE |                 |
| OTTAWA, ON.       |                 |
| Drawing Title     |                 |
| ENLARGEMENT PLA   | N               |
|                   |                 |
| Scale             |                 |
| 1:100             |                 |
| Date              | Plot Date       |
| 2024-02-28        | 2025-04-29      |
| Designed By       | Drawn By        |
| SW                | EB/PL           |
| Approved By       | Drawing Number  |
| SW                |                 |
| Project Number    | □ I1            |
| 24004-DC          | _   <b></b>   . |

LEGEND

SCALE: 1:100

EXISTING TREE TO REMOVE

| No. | Issues and Revisions | Date       |
|-----|----------------------|------------|
| 1.  | ISSUED FOR REVIEW    | 2024-09-10 |
| 2.  | ISSUED FOR REVIEW    | 2024-09-19 |
| 3.  | ISSUED FOR SPC       | 2025-04-23 |
|     |                      |            |

This design and drawing are the property of The Scott Wentworth Landscape Group Ltd. and are not to be copied or used for construction purposes without the Landscape Architect's express written consent.

The contractor shall check and verify all dimensions and report any discrepancies, error, or omissions to the Landscape Architect prior to commencing work.

Base plan information taken from Site Plan provided by: Company Name: FARLEY, SMITH & DENIS SURVEYING

Wentworth Landscapes 13392 Loyalist Parkway R.R.1, Picton ON K0K 2T0

roderick lahey architect inc. 56 beech street, ottawa, ontario K1S 3J6 t. 613.724.9932 f. 613.724.1209 rlaarchitecture.ca

| Client            |                |
|-------------------|----------------|
| HOMESTEAD LAND I  | HOLDINGS LTD   |
|                   |                |
| Project           |                |
| 210 CLEARVIEW AVE | Ξ.             |
| Project Location  | _              |
| 210 CLEARVIEW AVE | Ξ.             |
| OTTAWA, ON.       |                |
| Drawing Title     |                |
| ENLARGEMENT PLA   | N              |
| Scale             |                |
| 1:100             |                |
| Date              | Plot Date      |
| 2024-02-28        | 2025-04-29     |
| Designed By       | Drawn By       |
| SW                | EB/PL          |
| Approved By       | Drawing Number |
| SW                |                |
| Project Number    | 1 1            |
| 24004-DC          |                |