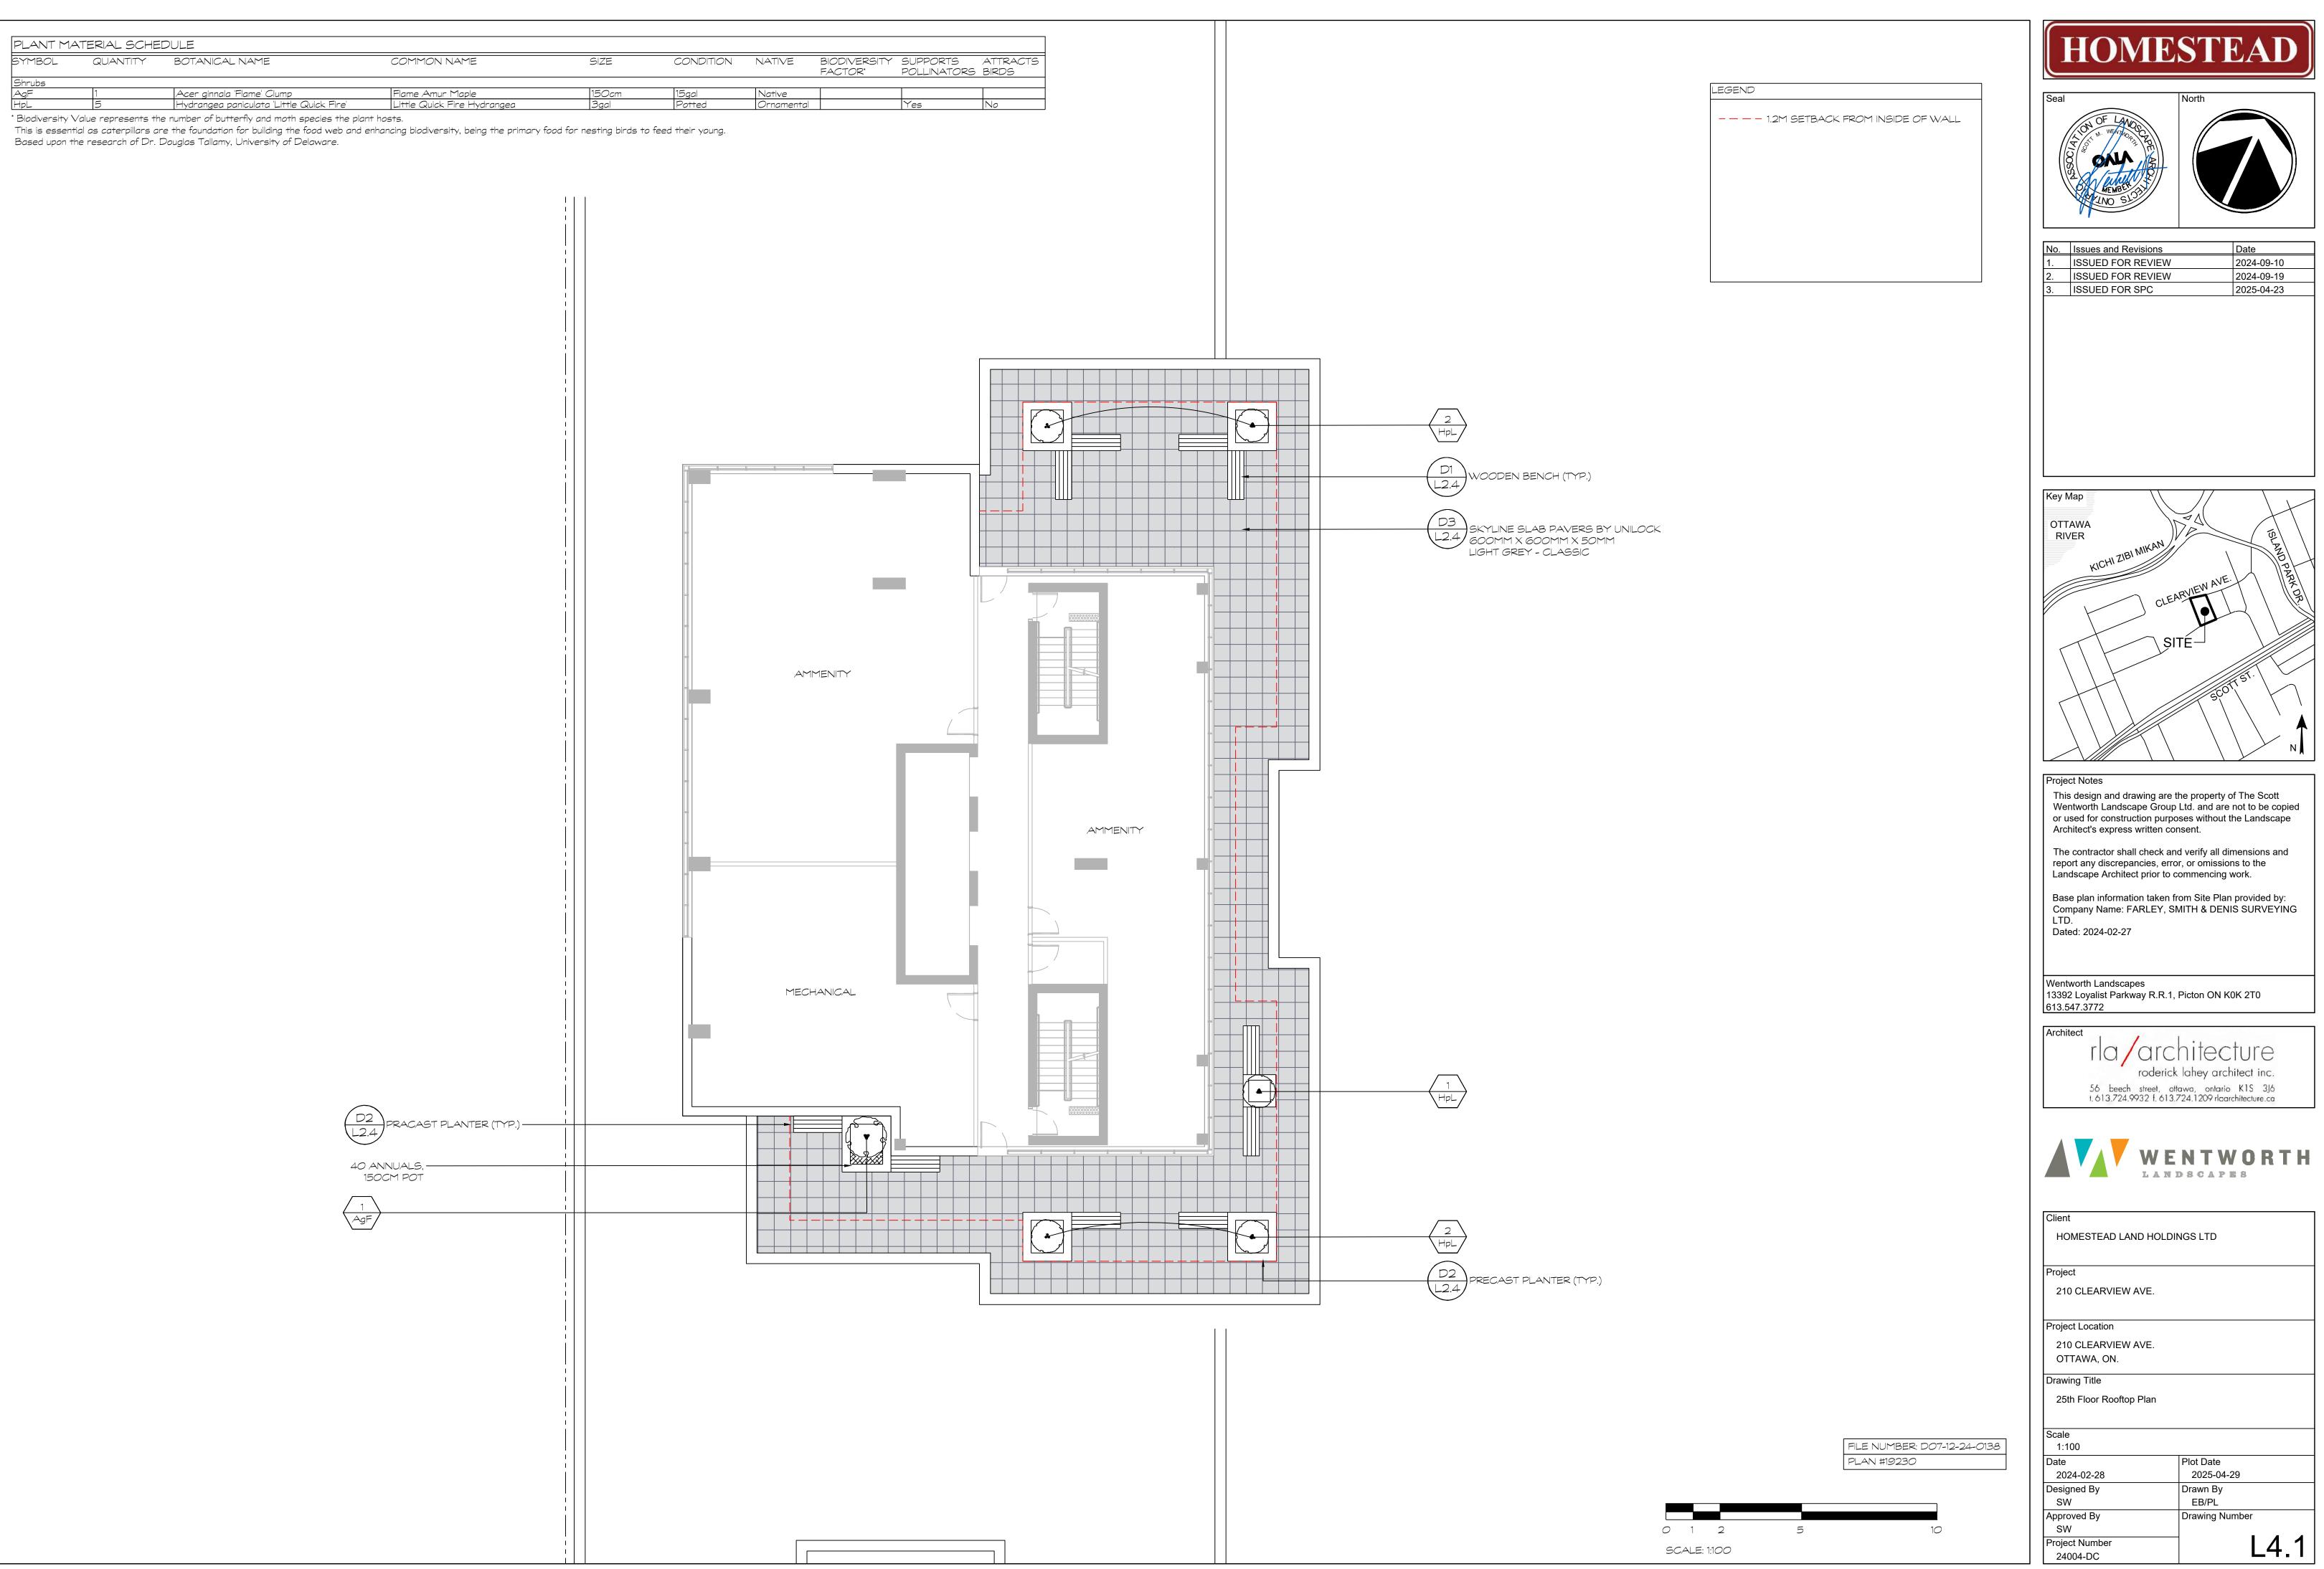

Wentworth Landscape Group Ltd. and are not to be copied

| Client                            |                |
|-----------------------------------|----------------|
| HOMESTEAD LAND H                  | OLDINGS LTD    |
| Project                           |                |
| 210 CLEARVIEW AVE.                |                |
| Project Location                  |                |
| 210 CLEARVIEW AVE.<br>OTTAWA, ON. |                |
| Drawing Title                     |                |
| 25th Floor Rooftop Plar           | 1              |
|                                   |                |
| Scale                             |                |
| 1:100                             |                |
| Date                              | Plot Date      |
| 2024-02-28                        | 2025-04-29     |
| Designed By                       | Drawn By       |
| SW                                | EB/PL          |
| Approved By                       | Drawing Number |
| SW                                |                |
| Project Number                    | L4.            |
|                                   | <b> </b>       |