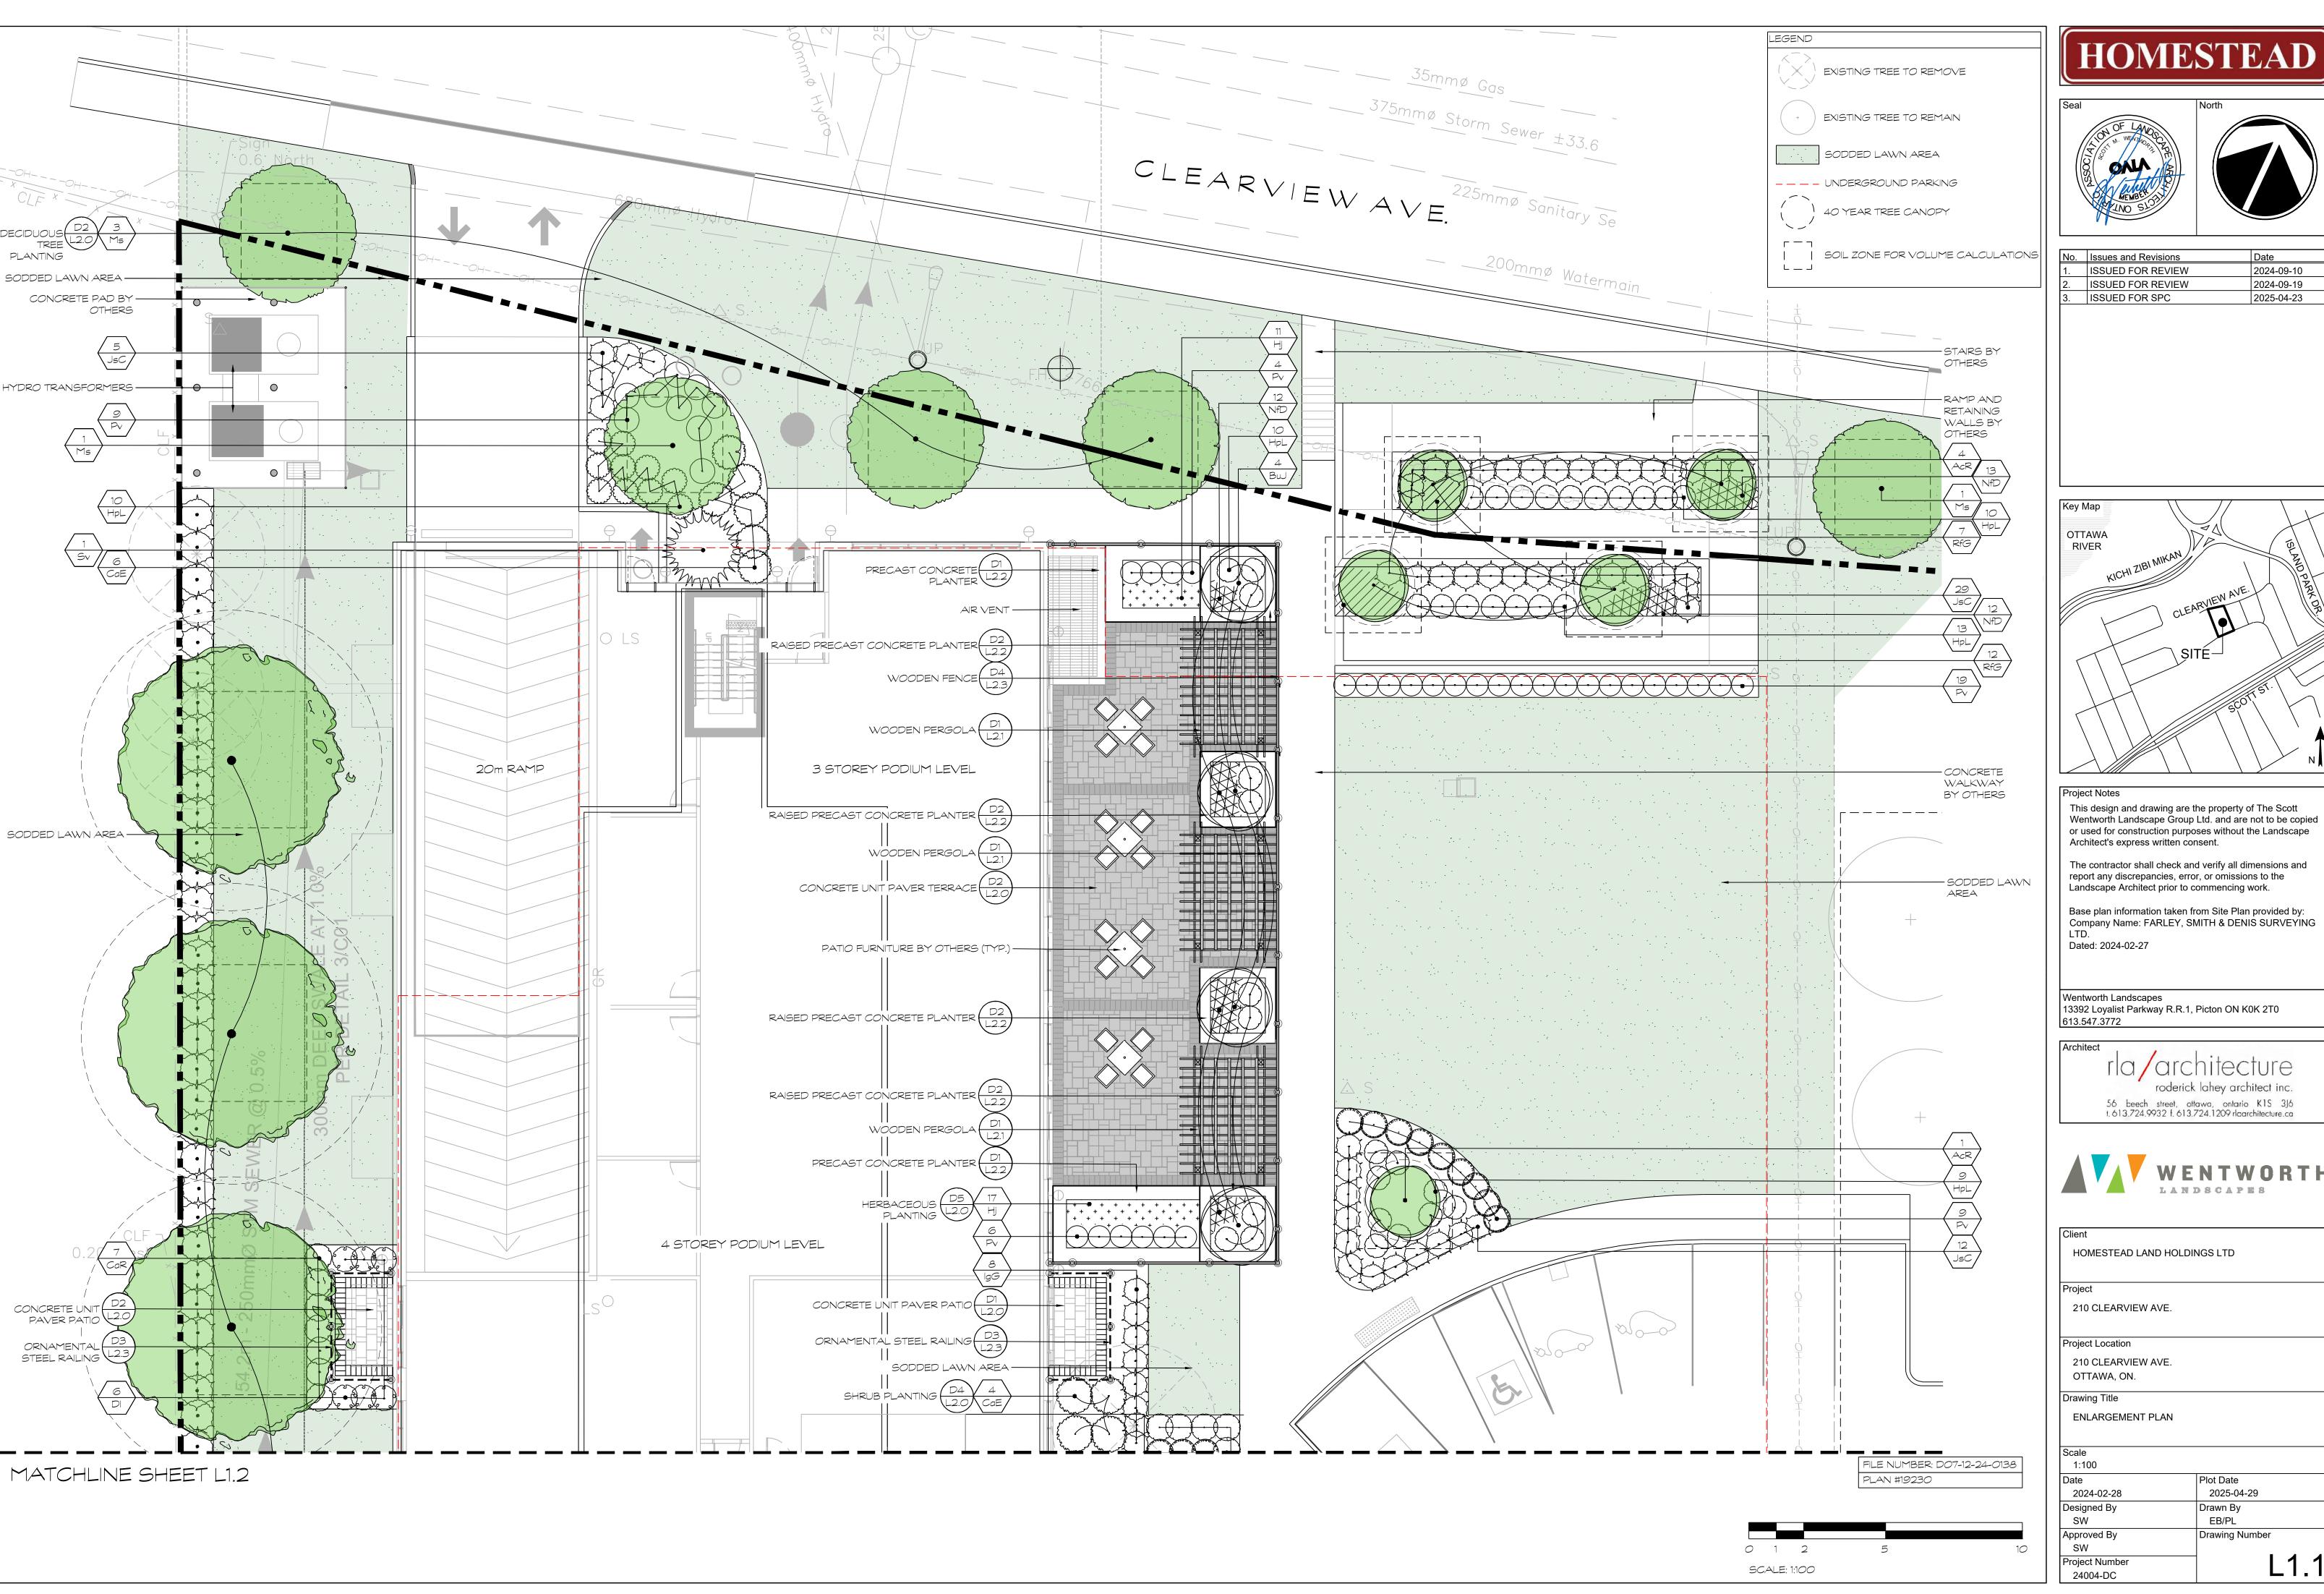

| No. | Issues and Revisions | Date       |
|-----|----------------------|------------|
| 1.  | ISSUED FOR REVIEW    | 2024-09-10 |
| 2.  | ISSUED FOR REVIEW    | 2024-09-19 |
| 3.  | ISSUED FOR SPC       | 2025-04-23 |
|     |                      |            |
|     |                      |            |
|     |                      |            |
|     |                      |            |
|     |                      |            |
| i   |                      |            |

This design and drawing are the property of The Scott Wentworth Landscape Group Ltd. and are not to be copied

13392 Loyalist Parkway R.R.1, Picton ON K0K 2T0

| Client            |                 |
|-------------------|-----------------|
| HOMESTEAD LAND H  | HOLDINGS LTD    |
|                   |                 |
| Project           |                 |
| 210 CLEARVIEW AVE |                 |
|                   |                 |
| Project Location  |                 |
| 210 CLEARVIEW AVE |                 |
| OTTAWA, ON.       |                 |
| Drawing Title     |                 |
| ENLARGEMENT PLA   | N               |
|                   |                 |
| Scale             |                 |
| 1:100             |                 |
| Date              | Plot Date       |
| 2024-02-28        | 2025-04-29      |
| Designed By       | Drawn By        |
| SW                | EB/PL           |
| Approved By       | Drawing Number  |
| SW                |                 |
| Project Number    | □ I1            |
| 24004-DC          | _   <b></b>   . |

LEGEND

SCALE: 1:100

EXISTING TREE TO REMOVE

| No. | Issues and Revisions | Date       |
|-----|----------------------|------------|
| 1.  | ISSUED FOR REVIEW    | 2024-09-10 |
| 2.  | ISSUED FOR REVIEW    | 2024-09-19 |
| 3.  | ISSUED FOR SPC       | 2025-04-23 |
|     |                      |            |