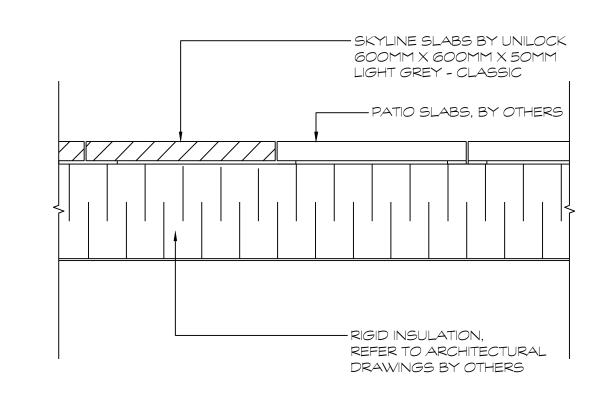

ENTRANCE PAVING PATTERN NOT TO SCALE

- ALUMINUM EDGE RESTRAINT FILL JOINTS WITH POLYMERIC JOINTING SAND, COLOUR TO BE DETERMINED CONCRETE UNIT PAVERS LIMESTONE SCREENING SETTING S GRANULAR 'A' BASE, COMPACTED TO 98% S.P.D. -EXISTING SUB-BASE COMPACTED TO 95% S.P.D. OR PARKING GARAGE ROOF DECK

-UNILOCK PAVER (BORDER): BEACON HILL SMOOTH BY UNILOOCK SIZE: 190mm X 380mm X 60mm COLOUR: DARK CHARCOAL - UNILOCK PAVER (FIELD): BEACON HILL SMOOTH BY UNILOCK RANDOM BUNDLE 40% LARGE RECTANGLE 40 % SQUARE 20% SMALL RECTANGLE - LARGE RECTANGLE 380mm X 570mm X 60mm — SMALL RECTANGLE 190mm X 380mm X 60mm SQUARE 380mm X 380mm X 60mm 1-800-UNILOCK PATIO PAVING PATTERN WWW.UNILOCK.COM