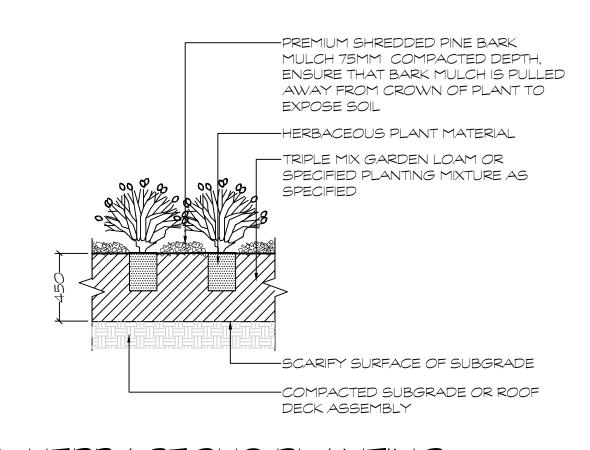

ENSURE SHRUBS ARE THOROUGHLY WATERED AT TIME OF PLANTING. CONTINUE WATERING AS REQUIRED TO PROVIDE ADEQUATE MOISTURE FOR THE DURATION OF THE SPECIFIED MAINTENANCE DURING ESTABLISHMENT PERIOD.

-PLACE MULCH TO EVEN HORIZONTAL GRADE. -FIRMLY COMPACTED BACKFILLED TRIPLE MIX GARDEN LOAN OR SPECIFIED PLANTING MIXTURE TO ELIMINATE AIR POCKETS AND PREVENT SETTLEMENT.

PLANT MATERIAL QUALITY STANDARDS
ALL PLANT MATERIAL TO CONFORM TO THE LEVELS OF STANDARDS ESTABLISHED BY THE CANADIAN STANDARDS FOR NURSERY STOCK, EIGHTH EDITION, PUBLISHED BY THE

CANADIAN NURSERY LANDSCAPE ASSOCIATION.

ENSURE HERBACEOUS PLANTS ARE THOROUGHLY WATERED AT TIME OF PLANTING. CONTINUE WATERING AS REQUIRED TO PROVIDE ADEQUATE MOISTURE FOR THE DURATION OF THE SPECIFIED MAINTENANCE DURING ESTABLISHMENT PERIOD.