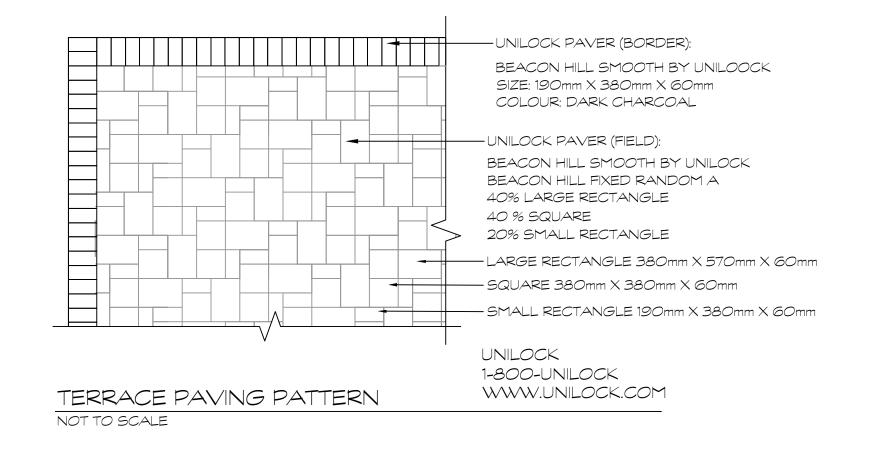

-UNILOCK PAVER (BORDER): BEACON HILL SMOOTH BY UNILOOCK SIZE: 190mm X 380mm X 60mm COLOUR: DARK CHARCOAL - UNILOCK PAVER (FIELD): BEACON HILL SMOOTH BY UNILOCK RANDOM BUNDLE 40% LARGE RECTANGLE 40 % SQUARE 20% SMALL RECTANGLE - LARGE RECTANGLE 380mm X 570mm X 60mm — SMALL RECTANGLE 190mm X 380mm X 60mm SQUARE 380mm X 380mm X 60mm 1-800-UNILOCK PATIO PAVING PATTERN WWW.UNILOCK.COM