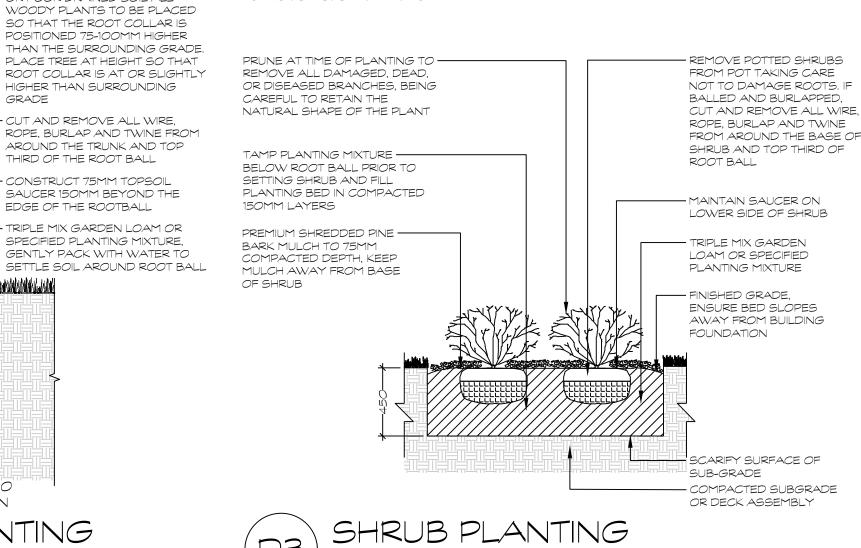

# CONCRETE UNIT PAVERS

GUYING - PLAN VIEW

PRUNE AT TIME OF PLANTING TO

INTERFERING BRANCHES. DO NOT

PLANTING DEPTH: IN HEAVY CLAY

OR POOR DRAINED SOIL ALL

SO THAT THE ROOT COLLAR IS

POSITIONED 75-100MM HIGHER

HIGHER THAN SURROUNDING

CUT AND REMOVE ALL WIRE,

AROUND THE TRUNK AND TOP

THIRD OF THE ROOT BALL

CONSTRUCT 75MM TOPSOIL

EDGE OF THE ROOTBALL

SAUCER 150MM BEYOND THE

CAREFULLY REMOVE ALL DEAD,

BROKEN, DAMAGED, AND

PAINT WOUNDS

WATERING ENSURE TREES ARE THOROUGHLY WATERED AT TIME OF PLANTING. CONTINUE WATERING AS REQUIRED TO PROVIDE ADEQUATE MOISTURE FOR THE DURATION OF THE SPECIFIED MAINTENANCE DURING ESTABLISHMENT PERIOD.

WHERE TREES LOCATED OFF ----PARKING GARAGE ON PREVAILING WINDS SIDE ONLY: SUPPORT TREE WITH 2500MM T-BARS, PAINTED GREEN OR BLACK, AND DRIVEN SECURELY 500MM MIN. INTO UNDISTURBED GROUND. SECURE TRUNK ABOVE FIRST SET OF BRANCHES USING BIO-DEGRADABLE FABRIC STRAP WITH GROMMETS AT ENDS FOR SECURING WITH 12 GALV. WIRE. WRAP TRUNK WITH PERFORATED -

PIPE, 600MM LONG OR APPROVED ROOT BALL SET ON FIRMLY -PACKED SOIL TO PREVENT SETTLING

PREMIUM SHREDDED PINE BARK ——— MULCH INSTALLED WITHIN SAUCER TO 75MM COMPACTED DEPTH. KEEP MULCH 100MM AWAY FROM BASE OF TRUNK. FINISHED GRADE ---

SPECIFIED PLANTING MIXTURE. GENTLY PACK WITH WATER TO SETTLE SOIL AROUND ROOT BALL

-SHRUBS AS DETAILED REPRESENTS BOTH CONIFEROUS AND DECIDUOUS SPECIES -PLACE MULCH TO EVEN HORIZONTAL GRADE -SHRUBS PLANTED IN GROUPS SHALL BE SET IN CONTINUOUS PLANTING BEDS, REFER TO LANDSCAPE LAYOUT PLANS -SHRUB BEDS TO BE BACKFILLED WITH TRIPLE MIX GARDEN LOAM PLANTING MIXTURE, OR AS SPECIFIED

TO A COMPACTED DEPTH OF 450MM -FIRMLY COMPACTED BACKFILLED PLANTING MIXTURE TO ELIMINATE AIR POCKETS AND PREVENT

PLANT MATERIAL QUALITY STANDARDS
ALL PLANT MATERIAL TO CONFORM TO THE LEVELS OF STANDARDS ESTABLISHED BY THE CANADIAN STANDARDS FOR NURSERY STOCK, NINTH EDITION, PUBLISHED BY THE CANADIAN NURSERY LANDSCAPE ASSOCIATION.