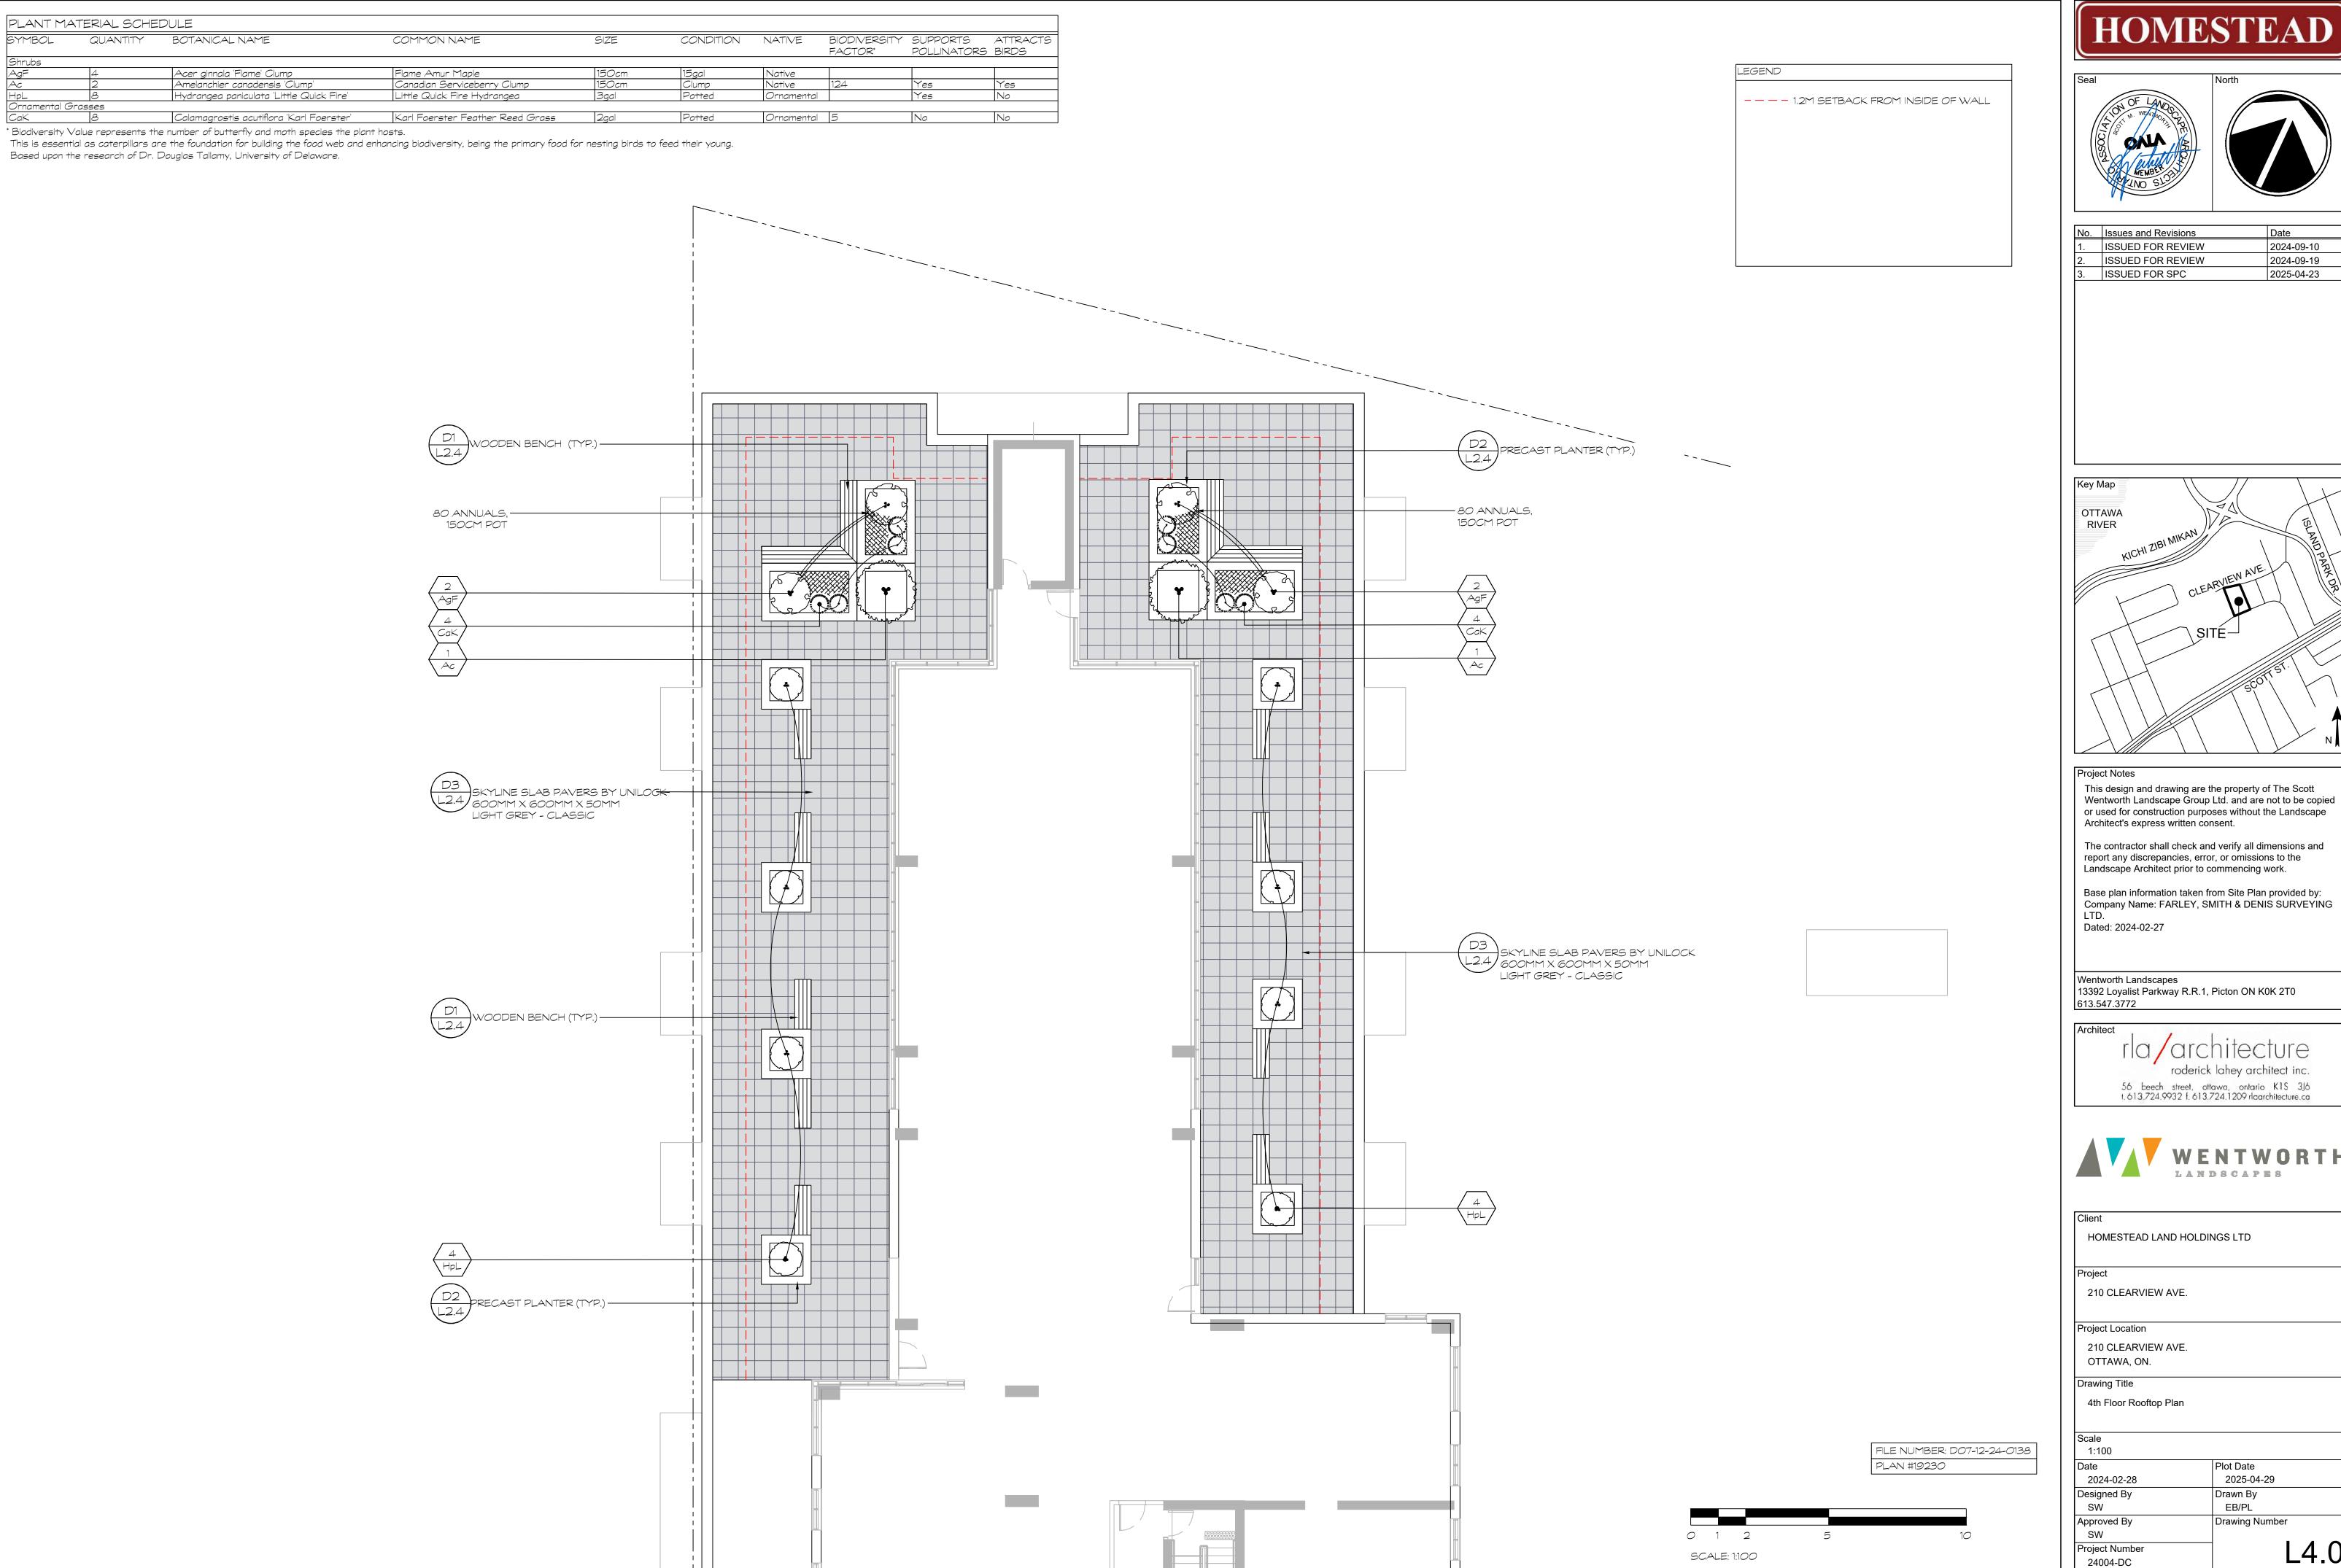

| Client                           |                |
|----------------------------------|----------------|
| HOMESTEAD LAND F                 | HOLDINGS LTD   |
| Project                          |                |
| 210 CLEARVIEW AVE                | i.             |
| Project Location                 |                |
| 210 CLEARVIEW AVE<br>OTTAWA, ON. | <u>.</u>       |
| Drawing Title                    |                |
| 4th Floor Rooftop Plan           |                |
|                                  |                |
| Scale                            |                |
| 1:100                            |                |
| Date                             | Plot Date      |
| 2024-02-28                       | 2025-04-29     |
| Designed By                      | Drawn By       |
| SW                               | EB/PL          |
| Approved By                      | Drawing Number |
| SW                               |                |
| Project Number                   | L4.(           |
| 24004-DC                         | L+.            |