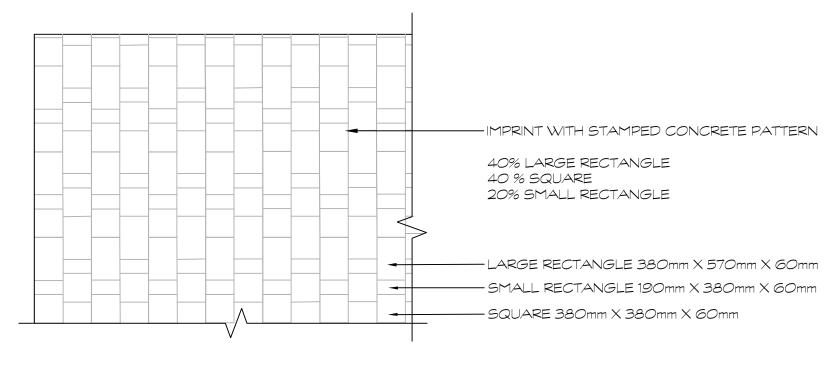

-UNILOCK PAVER (BORDER): BEACON HILL SMOOTH BY UNILOOCK SIZE: 190mm X 380mm X 60mm COLOUR: DARK CHARCOAL - UNILOCK PAVER (FIELD): BEACON HILL SMOOTH BY UNILOCK RANDOM BUNDLE 40% LARGE RECTANGLE 40 % SQUARE 20% SMALL RECTANGLE - LARGE RECTANGLE 380mm X 570mm X 60mm — SMALL RECTANGLE 190mm X 380mm X 60mm SQUARE 380mm X 380mm X 60mm 1-800-UNILOCK PATIO PAVING PATTERN WWW.UNILOCK.COM