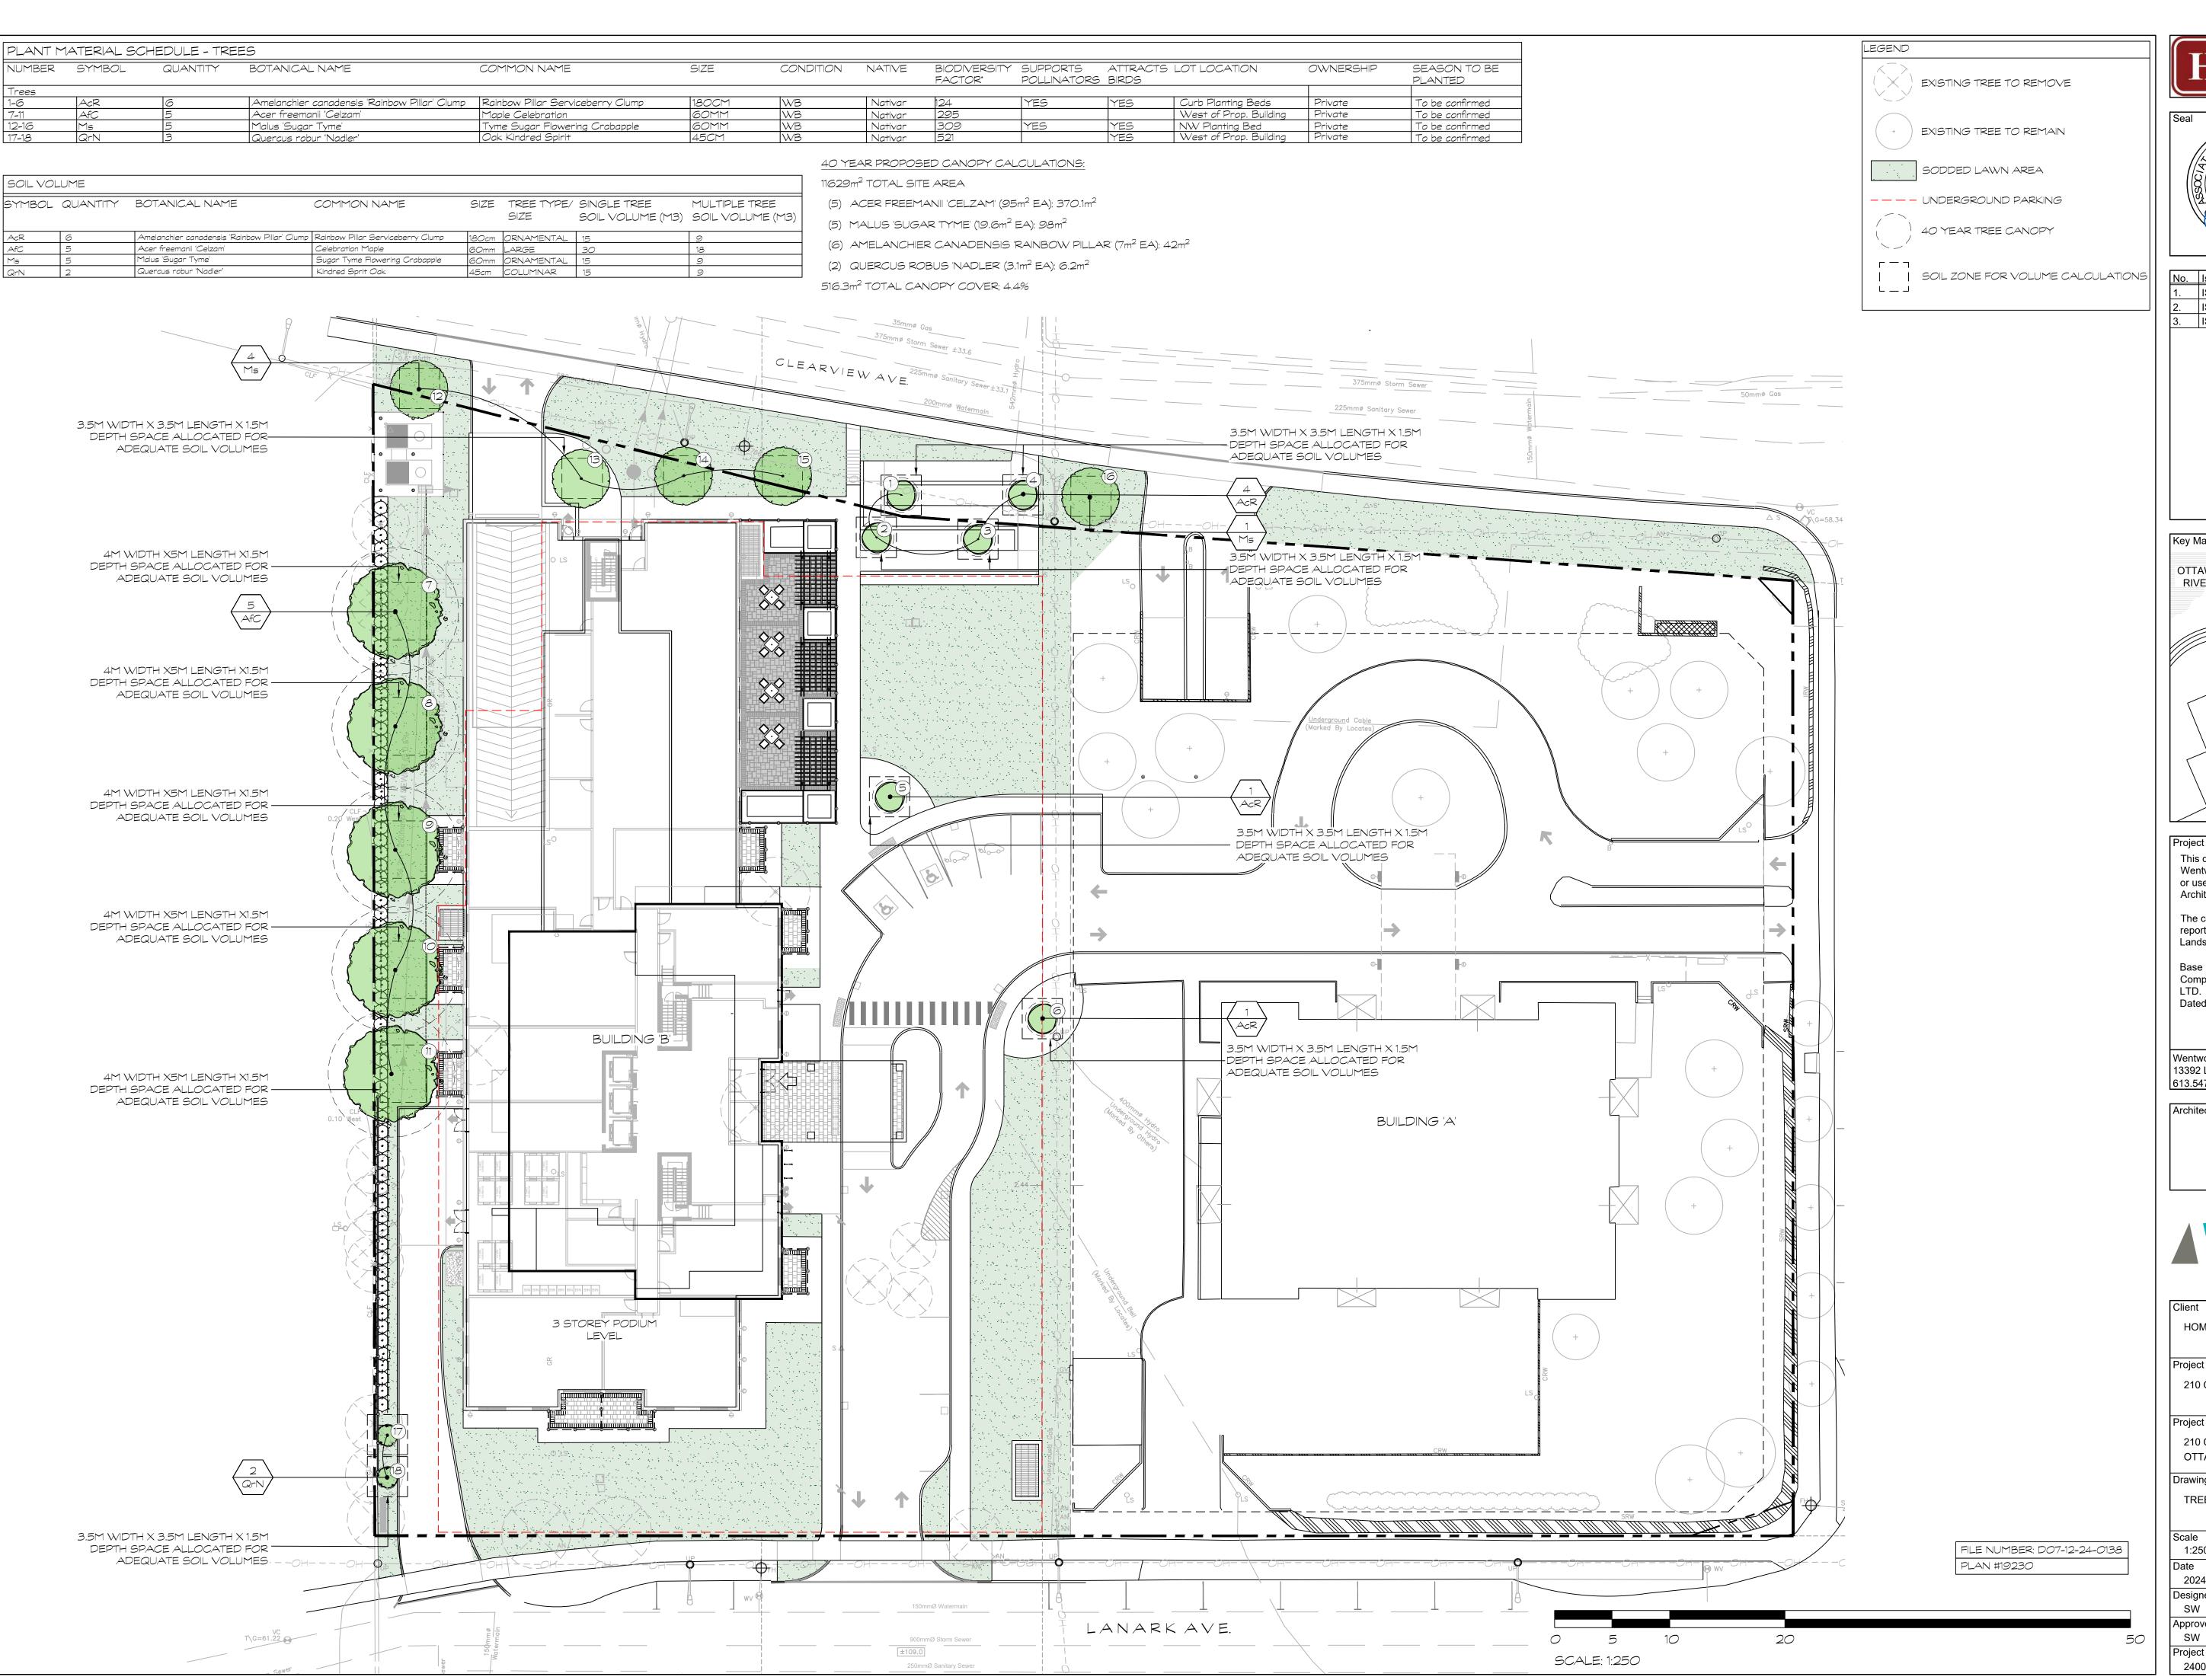

| No. | Issues and Revisions | Date       |
|-----|----------------------|------------|
| 1.  | ISSUED FOR REVIEW    | 2024-09-10 |
| 2.  | ISSUED FOR REVIEW    | 2024-09-19 |
| 3.  | ISSUED FOR SPC       | 2025-04-23 |

This design and drawing are the property of The Scott Wentworth Landscape Group Ltd. and are not to be copied Architect's express written consent.

The contractor shall check and verify all dimensions and report any discrepancies, error, or omissions to the Landscape Architect prior to commencing work.

Base plan information taken from Site Plan provided by: Company Name: FARLEY, SMITH & DENIS SURVEYING Dated: 2024-02-27

Wentworth Landscapes 13392 Loyalist Parkway R.R.1, Picton ON K0K 2T0 613.547.3772

> roderick lahey architect inc. 56 beech street, ottawa, ontario K1S 3J6 t. 613.724.9932 f. 613.724.1209 rlaarchitecture.ca

| Client            |                |
|-------------------|----------------|
| HOMESTEAD LAND    | HOLDINGS LTD   |
|                   |                |
| Project           |                |
| 210 CLEARVIEW AVE | ≣.             |
| D : (1 / f)       |                |
| Project Location  |                |
| 210 CLEARVIEW AVE | Ξ.             |
| OTTAWA, ON.       |                |
| Drawing Title     |                |
| TREE PLANTING PLA | AN             |
| Scale             |                |
| 1:250             |                |
| Date              | Plot Date      |
| 2024-02-28        | 2025-04-29     |
| Designed By       | Drawn By       |
| SW                | EB/PL          |
| Approved By       | Drawing Number |
| SW                |                |
| Project Number    |                |
| 24004-DC          | LI.*           |