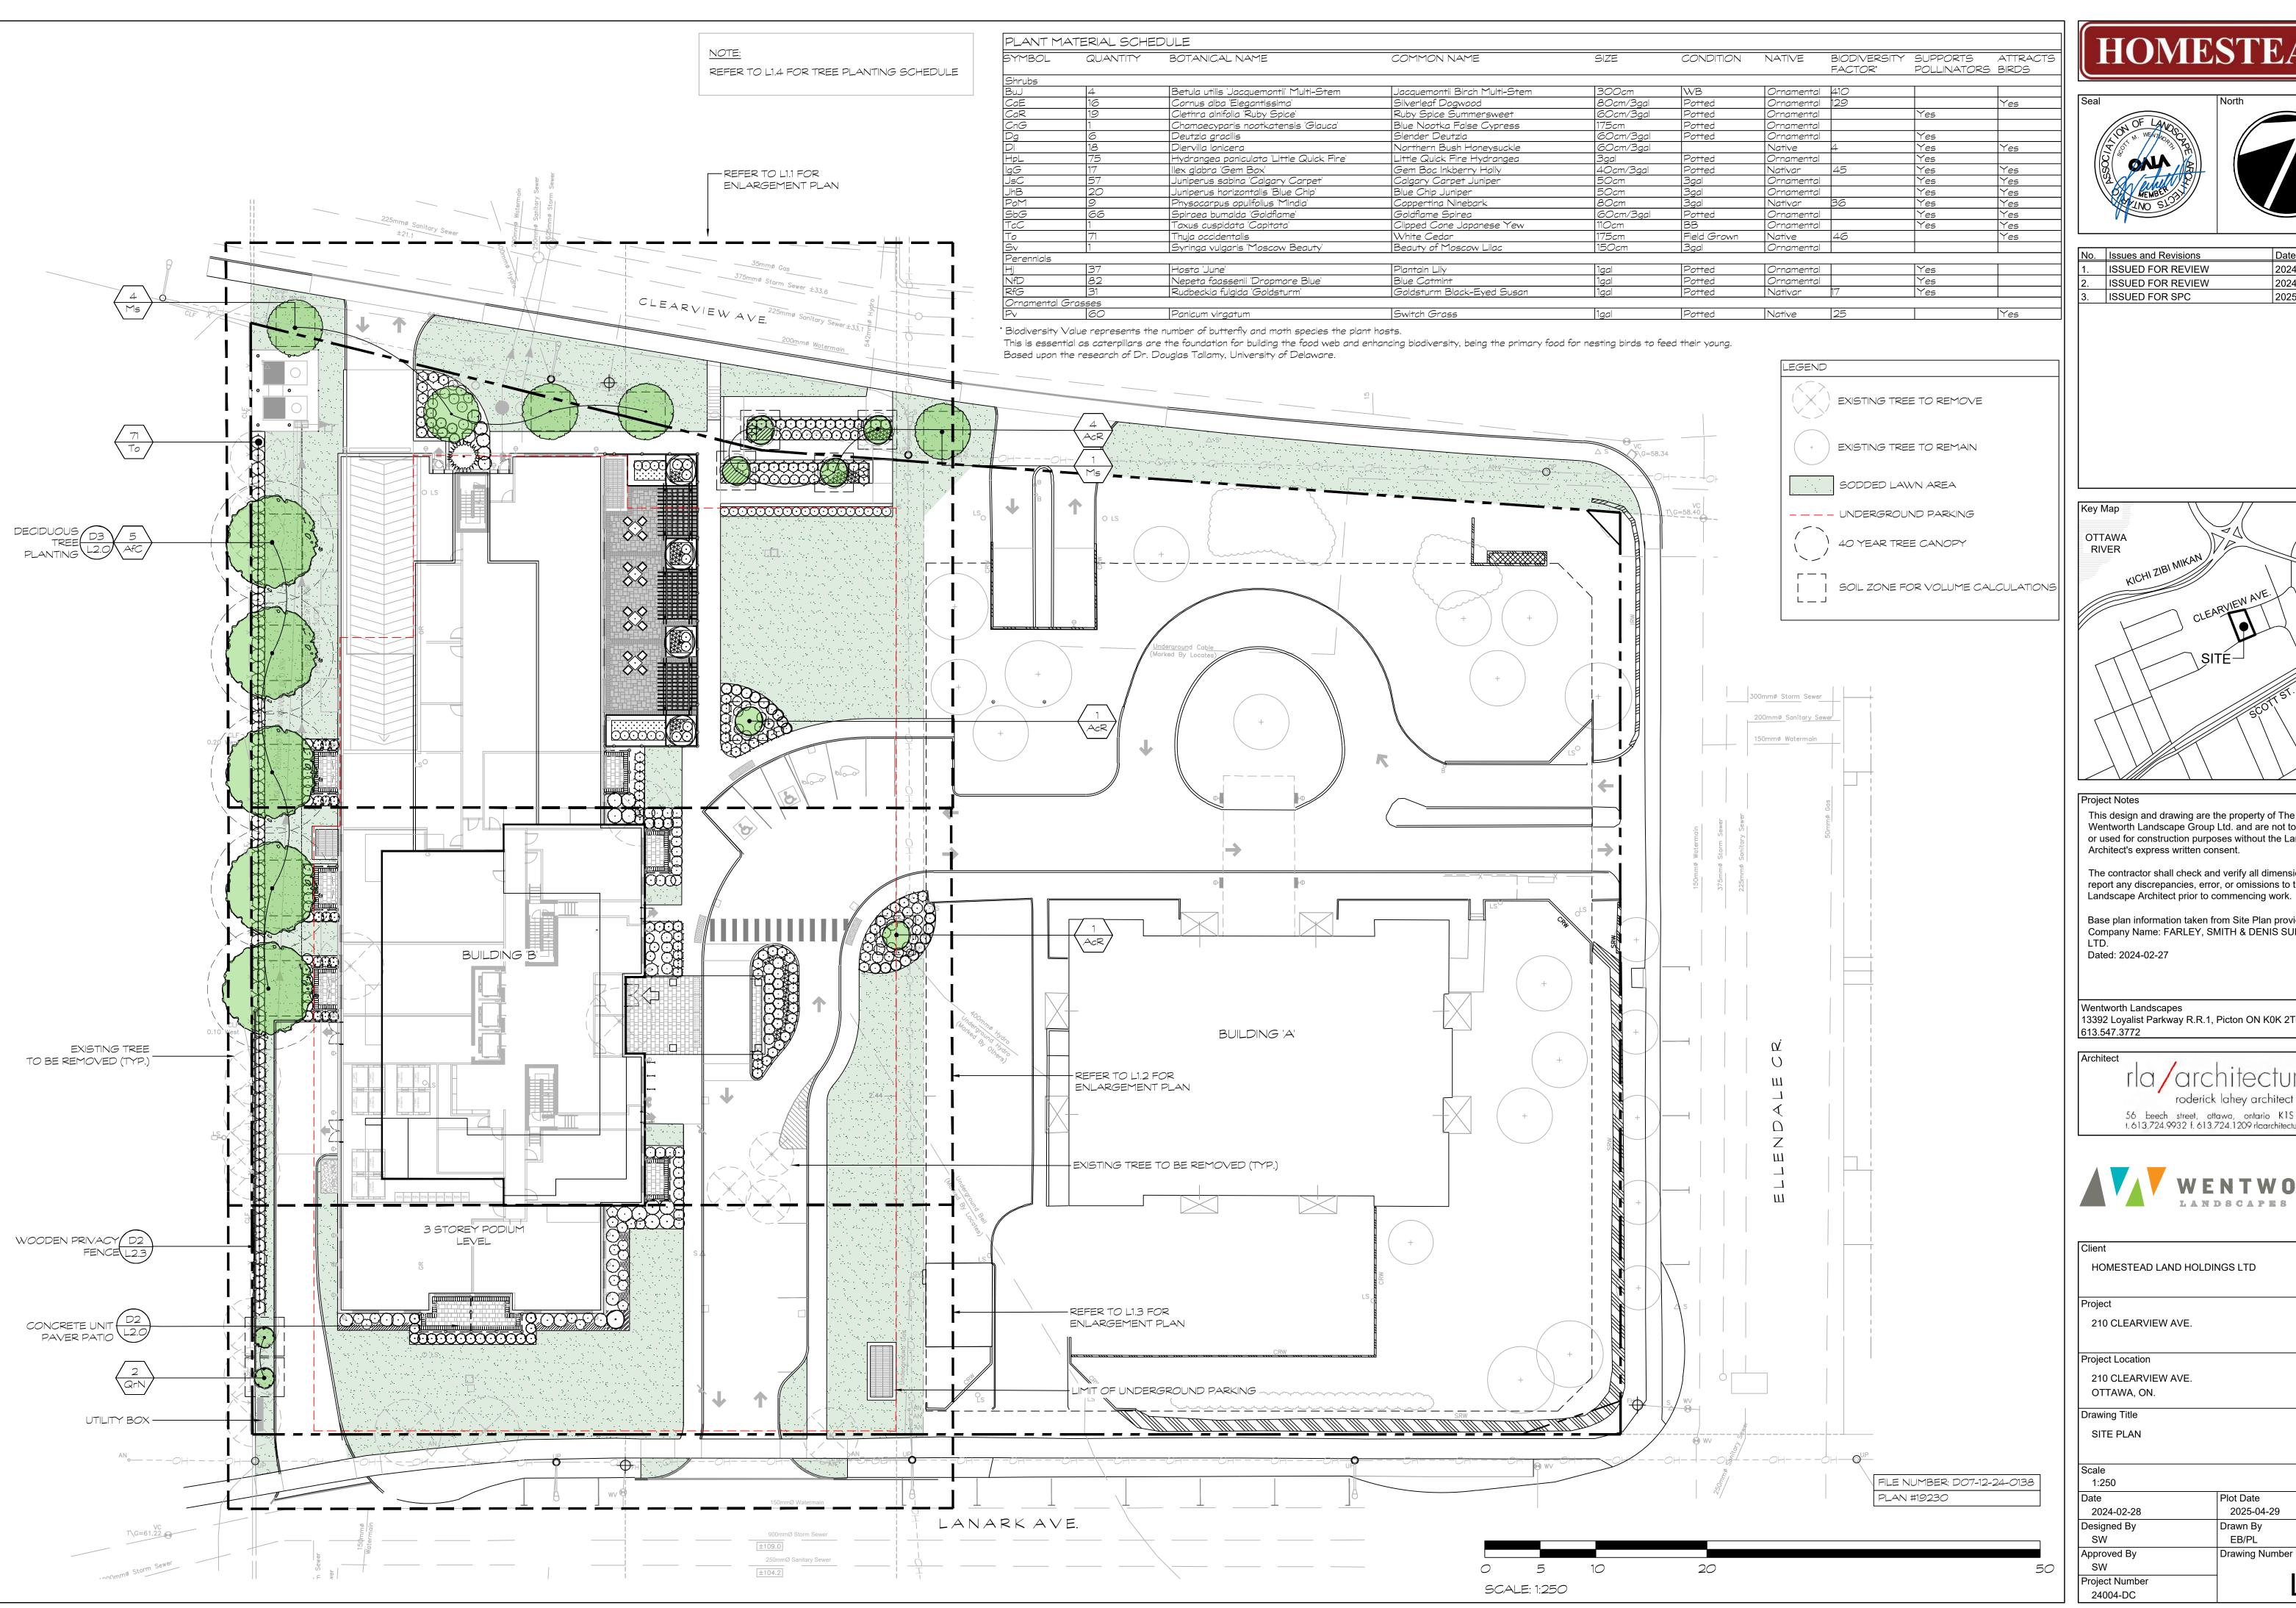

### HOMESTEA

| No. | Issues and Revisions | Date       |
|-----|----------------------|------------|
| 1.  | ISSUED FOR REVIEW    | 2024-09-10 |
| 2.  | ISSUED FOR REVIEW    | 2024-09-19 |
| 3.  | ISSUED FOR SPC       | 2025-04-23 |

This design and drawing are the property of The Scott Wentworth Landscape Group Ltd. and are not to be copied

The contractor shall check and verify all dimensions and report any discrepancies, error, or omissions to the

Base plan information taken from Site Plan provided by: Company Name: FARLEY, SMITH & DENIS SURVEYING

13392 Loyalist Parkway R.R.1, Picton ON K0K 2T0

roderick lahey architect inc. 56 beech street, ottawa, ontario K1S 3J6 t. 613.724.9932 f. 613.724.1209 rlaarchitecture.ca

| Client            |                |
|-------------------|----------------|
| HOMESTEAD LAND H  | HOLDINGS LTD   |
|                   |                |
| Project           |                |
| 210 CLEARVIEW AVE |                |
|                   |                |
| Project Location  |                |
| 210 CLEARVIEW AVE |                |
| OTTAWA, ON.       |                |
| Drawing Title     |                |
| SITE PLAN         |                |
|                   |                |
| Scale             |                |
| 1:250             |                |
| Date              | Plot Date      |
| 2024-02-28        | 2025-04-29     |
| Designed By       | Drawn By       |
| SW                | EB/PL          |
| Approved By       | Drawing Number |
| SW                |                |
| Project Number    | L1.0           |
| 24004-DC          | ∟1.0           |