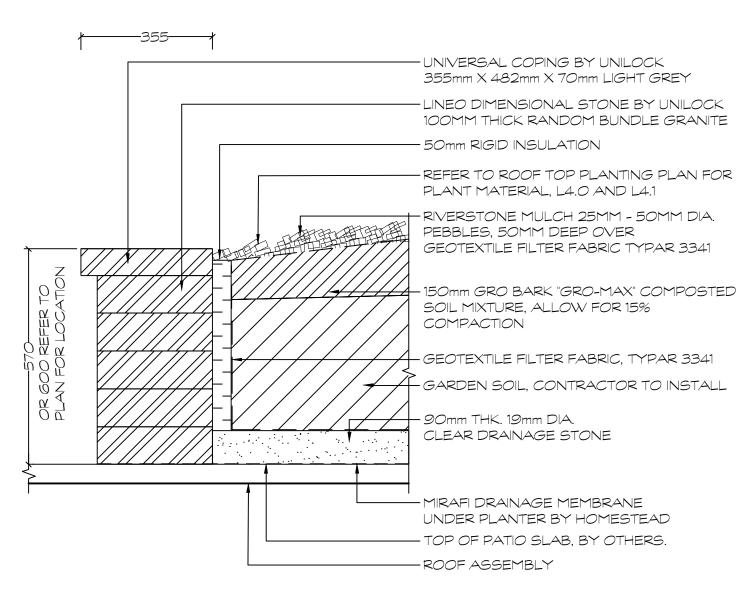

PRECAST CONCRETE PLANTER

1:10

-SHREDDED PINE MULCH, 75mm COMPACTED DEPTH -PLANTING SOIL BLEND AS SPECIFIED -RIGID STYROFOAM SM INSULATION, 50mm THIK. -SIENASTONE SMOOTH 383 COPING/CLOSED END COPING UNITS - SIENASTONE SMOOTH STANDARD 375/CORNER UNIT - GEOTEXTILE FILTER FABRIC. TYPAR 270R - EXPANSION JOINT BEACON HILL 60 SMOOTH PAVERS. REFER TO D1 L2.0 - LIMESTONE SCREENING SETTING GRANULAR 'A' BASE COMPACTED TO 98 SPD -ROOFING ASSEMBLY BY OTHERS -3/8" DIAMETER CLEAR PEASTONE DRAINAGE COURSE

| HOMESTEAD LAND HOLD                    | INGS LTD       |
|----------------------------------------|----------------|
| Project                                |                |
| 210 CLEARVIEW AVE.                     |                |
| Project Location                       |                |
| 210 CLEARVIEW AVE.<br>OTTAWA, ON.      |                |
| Drawing Title                          |                |
| LANDSCAPE DETAILS PRECAST CONCRETE PLA | ANTERS         |
| Scale<br>AS NOTED                      |                |
| Date                                   | Plot Date      |
| 2024-02-28                             | 2025-04-29     |
| Designed By                            | Drawn By       |
| SW                                     | EB/PL          |
| Approved By                            | Drawing Number |
| SW                                     |                |
| Project Number                         | L2.2           |
| 24004-DC                               | <b></b>        |