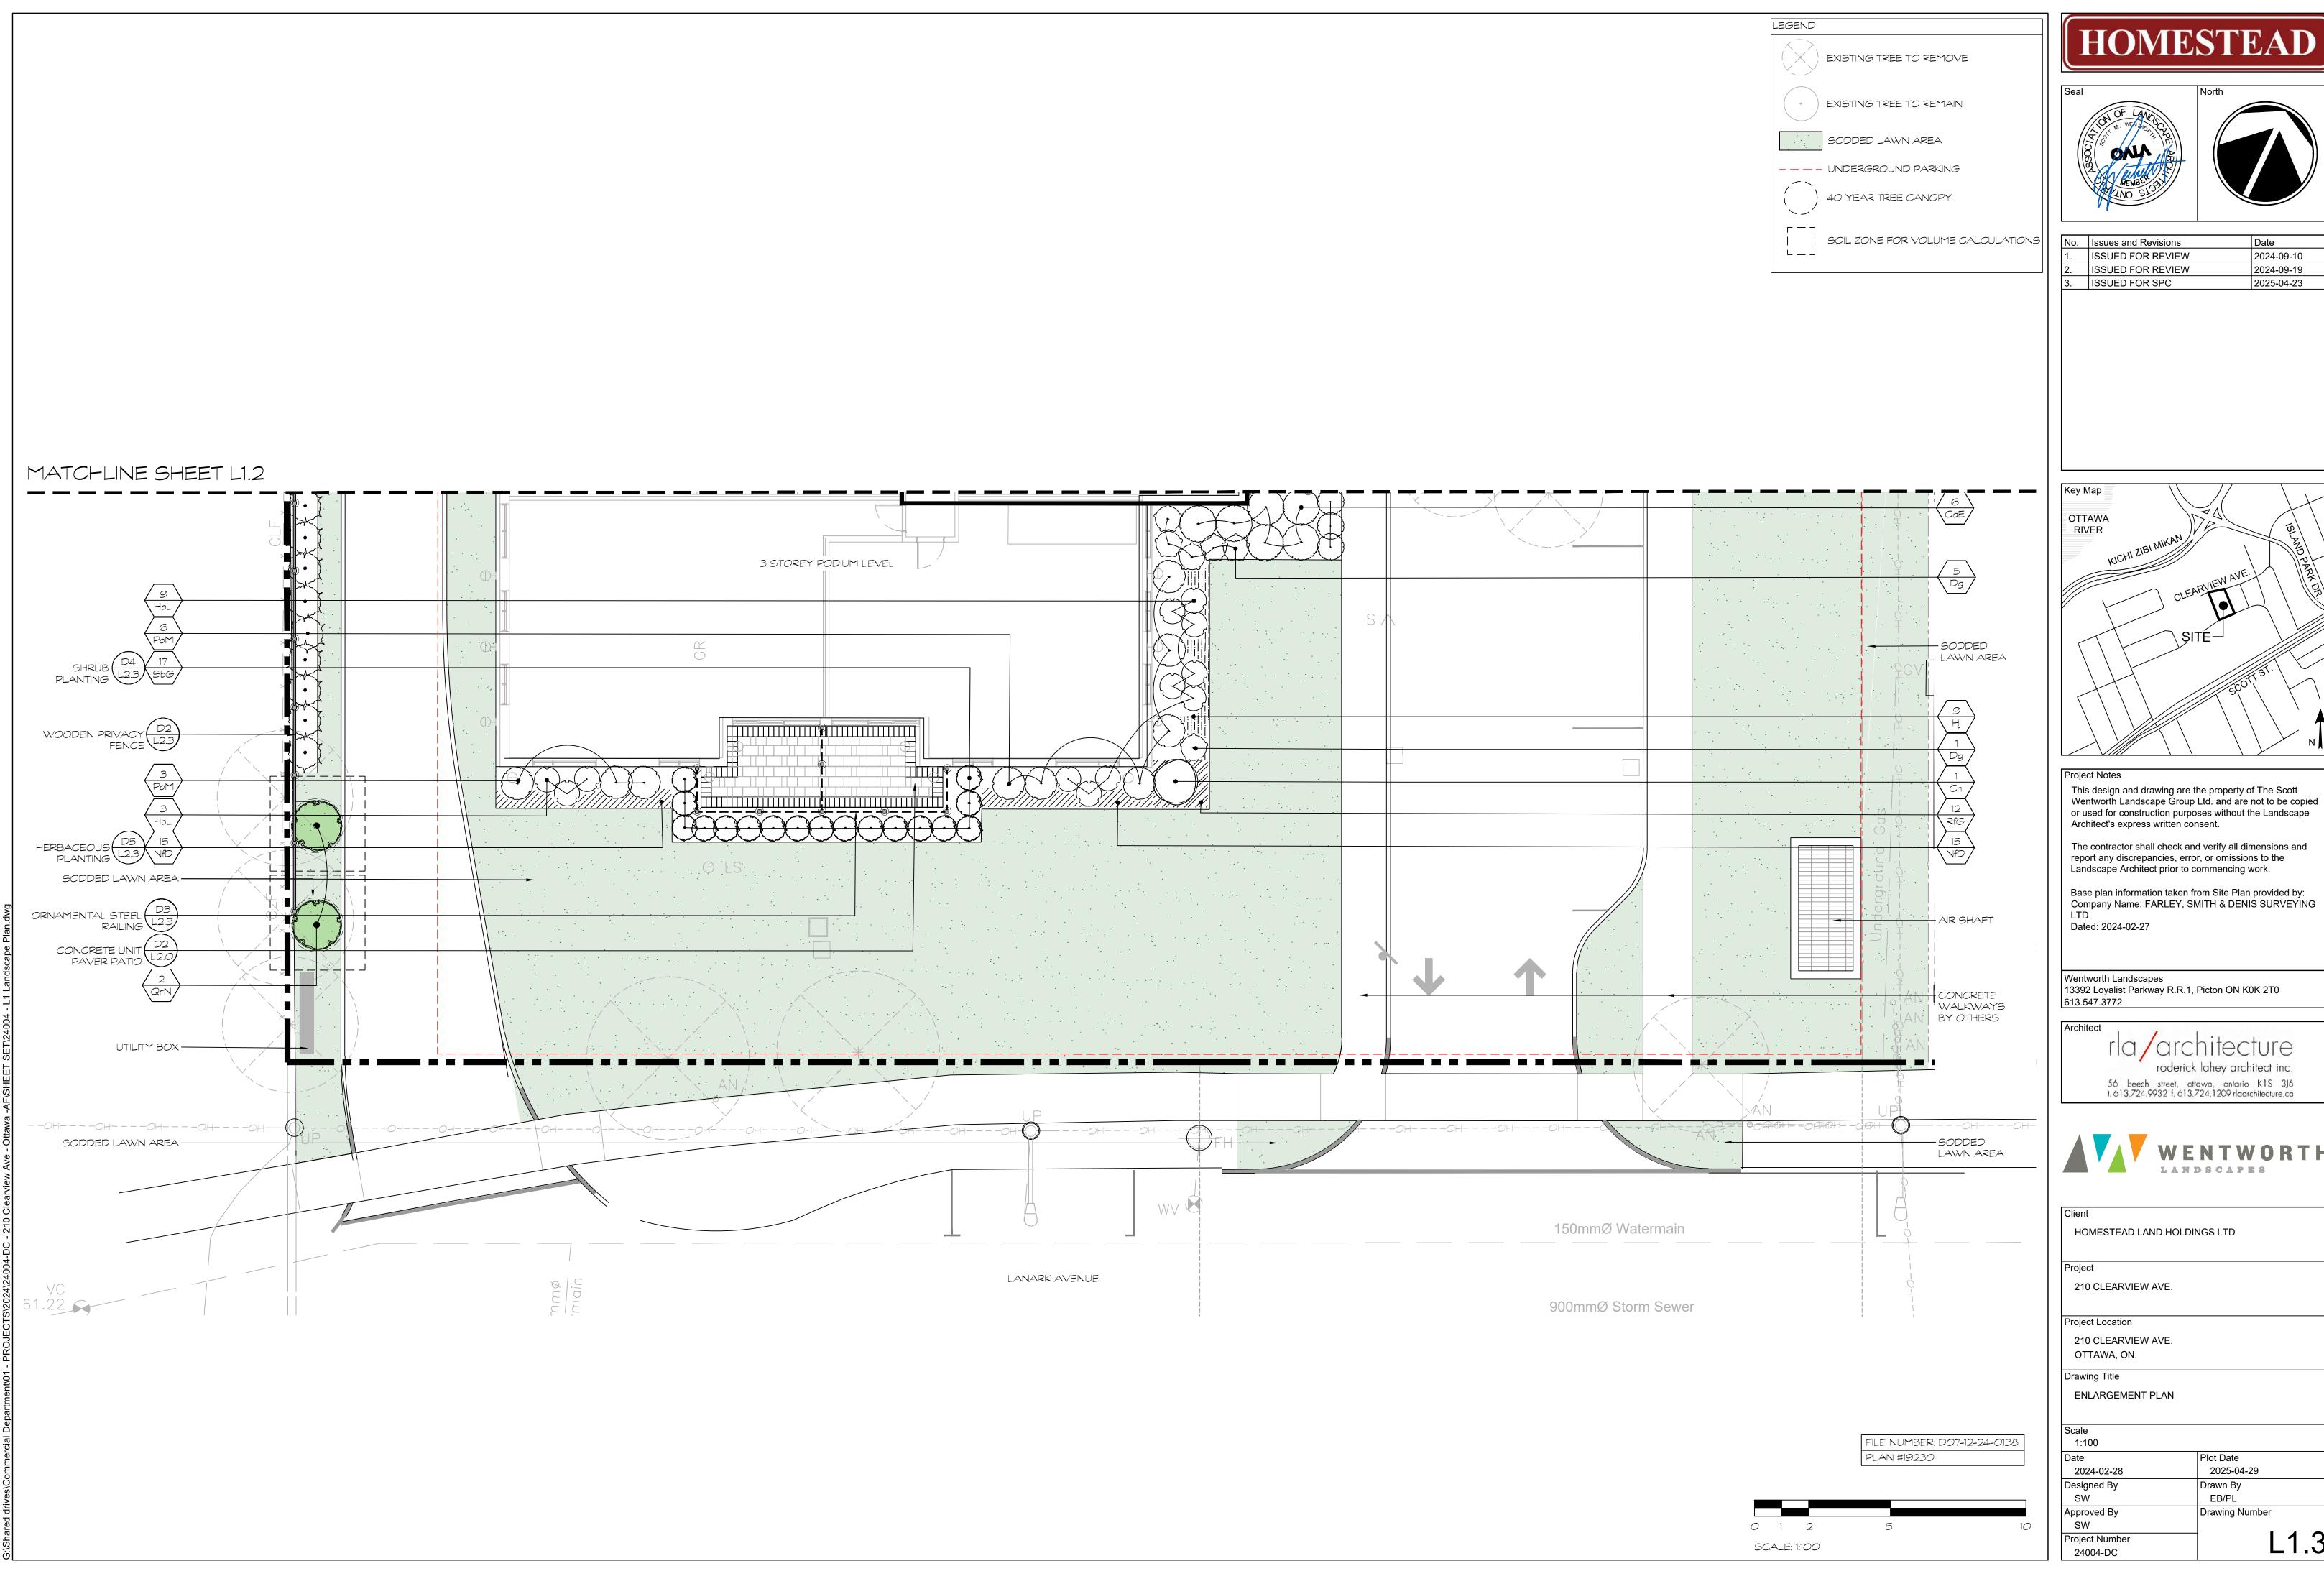

LEGEND

SCALE: 1:100

EXISTING TREE TO REMOVE

| No. | Issues and Revisions | Date       |
|-----|----------------------|------------|
| 1.  | ISSUED FOR REVIEW    | 2024-09-10 |
| 2.  | ISSUED FOR REVIEW    | 2024-09-19 |
| 3.  | ISSUED FOR SPC       | 2025-04-23 |
|     |                      |            |

This design and drawing are the property of The Scott Wentworth Landscape Group Ltd. and are not to be copied or used for construction purposes without the Landscape Architect's express written consent.

The contractor shall check and verify all dimensions and report any discrepancies, error, or omissions to the Landscape Architect prior to commencing work.

Base plan information taken from Site Plan provided by: Company Name: FARLEY, SMITH & DENIS SURVEYING

Wentworth Landscapes 13392 Loyalist Parkway R.R.1, Picton ON K0K 2T0

roderick lahey architect inc. 56 beech street, ottawa, ontario K1S 3J6 t. 613.724.9932 f. 613.724.1209 rlaarchitecture.ca

| Client            |                |
|-------------------|----------------|
| HOMESTEAD LAND I  | HOLDINGS LTD   |
|                   |                |
| Project           |                |
| 210 CLEARVIEW AVE | Ξ.             |
| Project Location  | _              |
| 210 CLEARVIEW AVE | Ξ.             |
| OTTAWA, ON.       |                |
| Drawing Title     |                |
| ENLARGEMENT PLA   | N              |
| Scale             |                |
| 1:100             |                |
| Date              | Plot Date      |
| 2024-02-28        | 2025-04-29     |
| Designed By       | Drawn By       |
| SW                | EB/PL          |
| Approved By       | Drawing Number |
| SW                |                |
| Project Number    | 1 1            |
| 24004-DC          |                |