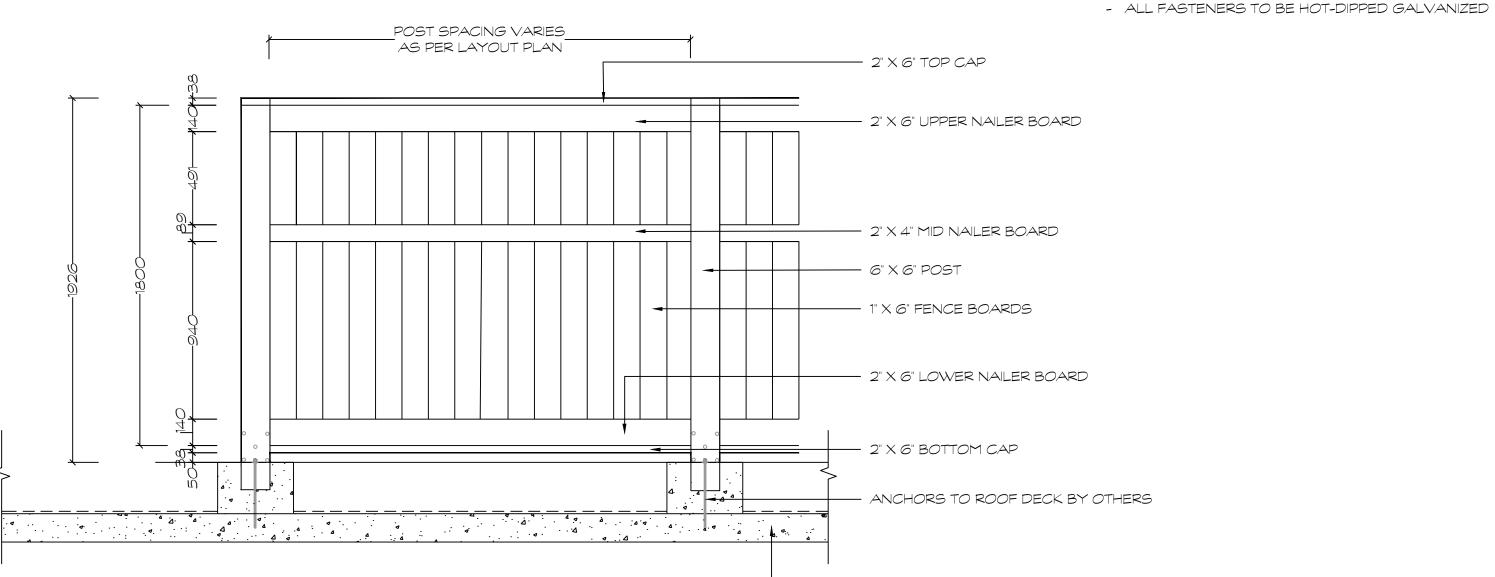

FILE NUMBER: D07-12-24-0138 PLAN #19230

- ALL WOOD TO BE WHITE CEDAR
- ALL FASTENERS TO BE HOT-DIPPED GALVANIZED

- ALL WOOD TO BE WHITE CEDAR

FILE NUMBER: D07-12-24-0138

PLAN #19230

## WOODEN PRIVACY FENCE

— PARKING GARAGE ROOF DECK

| No. | Issues and Revisions | Date       |
|-----|----------------------|------------|
| 1.  | ISSUED FOR REVIEW    | 2024-09-10 |
| 2.  | ISSUED FOR REVIEW    | 2024-09-19 |
| 3.  | ISSUED FOR SPC       | 2025-04-23 |
|     |                      | 1-2-2-2-2  |
|     |                      |            |