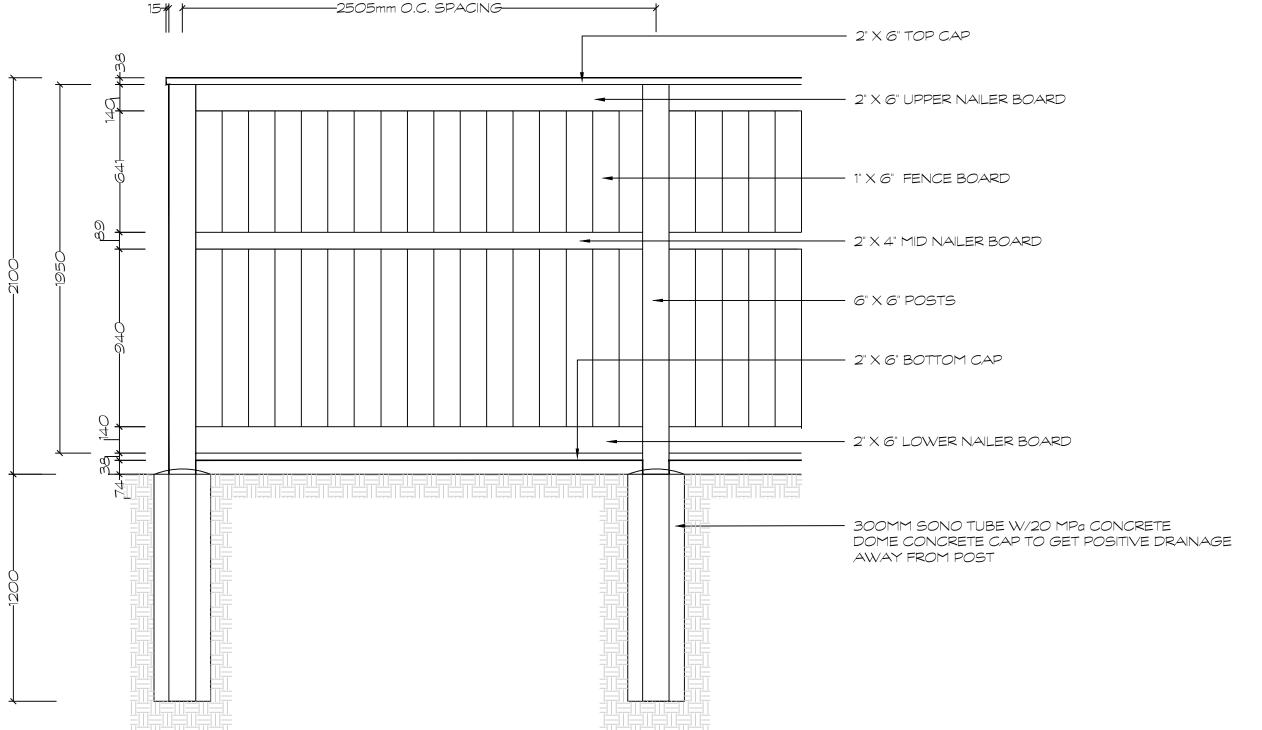

FILE NUMBER: D07-12-24-0138 PLAN #19230

- ALL WOOD TO BE WHITE CEDAR
- ALL FASTENERS TO BE HOT-DIPPED GALVANIZED

- ALL WOOD TO BE WHITE CEDAR

FILE NUMBER: D07-12-24-0138

PLAN #19230

## WOODEN PRIVACY FENCE

— PARKING GARAGE ROOF DECK

| No. | Issues and Revisions | Date       |
|-----|----------------------|------------|
| 1.  | ISSUED FOR REVIEW    | 2024-09-10 |
| 2.  | ISSUED FOR REVIEW    | 2024-09-19 |
| 3.  | ISSUED FOR SPC       | 2025-04-23 |
|     |                      | 1-2-2-2-2  |
|     |                      |            |