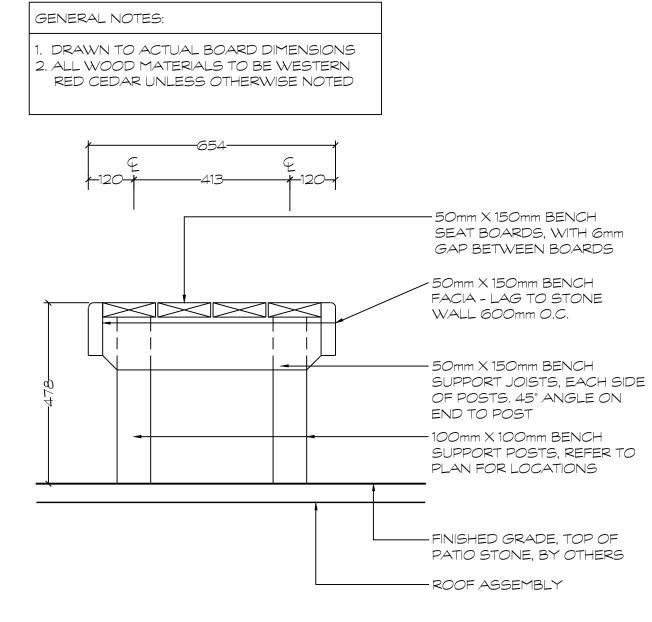

### (D1) WOODEN PERGOLA - PLAN VIEW

(D3) WOODEN PERGOLA - SIDE ELEVATION

FILE NUMBER: D07-12-24-0138
PLAN #19230

| No. | Issues and Revisions | Date       |
|-----|----------------------|------------|
| 1.  | ISSUED FOR REVIEW    | 2024-09-10 |
| 2.  | ISSUED FOR REVIEW    | 2024-09-19 |
| 3.  | ISSUED FOR SPC       | 2025-04-23 |

| Client             |                |
|--------------------|----------------|
| HOMESTEAD LAND HO  | LDINGS LTD     |
|                    |                |
| Project            |                |
| 210 CLEARVIEW AVE. |                |
|                    |                |
| Project Location   |                |
| 210 CLEARVIEW AVE. |                |
| OTTAWA, ON.        |                |
| Drawing Title      |                |
| LANDSCAPE DETAILS  |                |
| WOODEN PERGOLA     |                |
| Scale              |                |
| AS NOTED           |                |
| Date               | Plot Date      |
| 2024-02-28         | 2025-04-29     |
| Designed By        | Drawn By       |
| SW                 | EB/PL          |
| Approved By        | Drawing Number |
| SW                 |                |
| Project Number     | □ L2.1         |
| 24004-DC           | <b>LZ.</b>     |