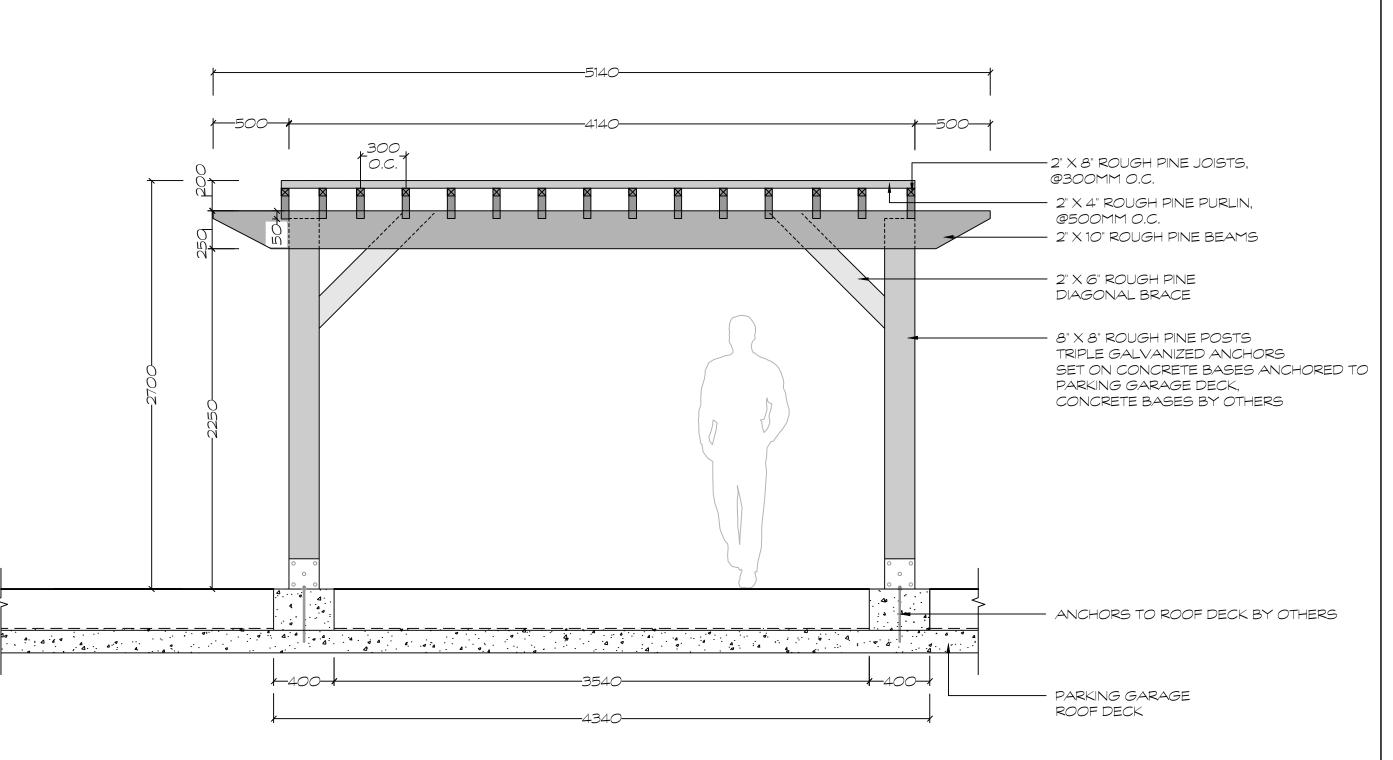

### (D1) WOODEN PERGOLA - PLAN VIEW

(D3) WOODEN PERGOLA - SIDE ELEVATION

FILE NUMBER: D07-12-24-0138
PLAN #19230

| No. | Issues and Revisions | Date       |
|-----|----------------------|------------|
| 1.  | ISSUED FOR REVIEW    | 2024-09-10 |
| 2.  | ISSUED FOR REVIEW    | 2024-09-19 |
| 3.  | ISSUED FOR SPC       | 2025-04-23 |

| Client             |                |
|--------------------|----------------|
| HOMESTEAD LAND HO  | LDINGS LTD     |
|                    |                |
| Project            |                |
| 210 CLEARVIEW AVE. |                |
|                    |                |
| Project Location   |                |
| 210 CLEARVIEW AVE. |                |
| OTTAWA, ON.        |                |
| Drawing Title      |                |
| LANDSCAPE DETAILS  |                |
| WOODEN PERGOLA     |                |
| Scale              |                |
| AS NOTED           |                |
| Date               | Plot Date      |
| 2024-02-28         | 2025-04-29     |
| Designed By        | Drawn By       |
| SW                 | EB/PL          |
| Approved By        | Drawing Number |
| SW                 |                |
| Project Number     | □ L2.1         |
| 24004-DC           | <b>LZ.</b>     |