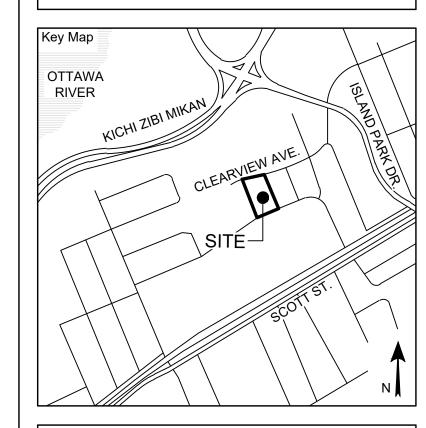

Base plan information taken from Site Plan provided by: Company Name: FARLEY, SMITH & DENIS SURVEYING

13392 Loyalist Parkway R.R.1, Picton ON K0K 2T0

roderick lahey architect inc. 56 beech street, ottawa, ontario K1S 3J6 t. 613.724.9932 f. 613.724.1209 rlaarchitecture.ca