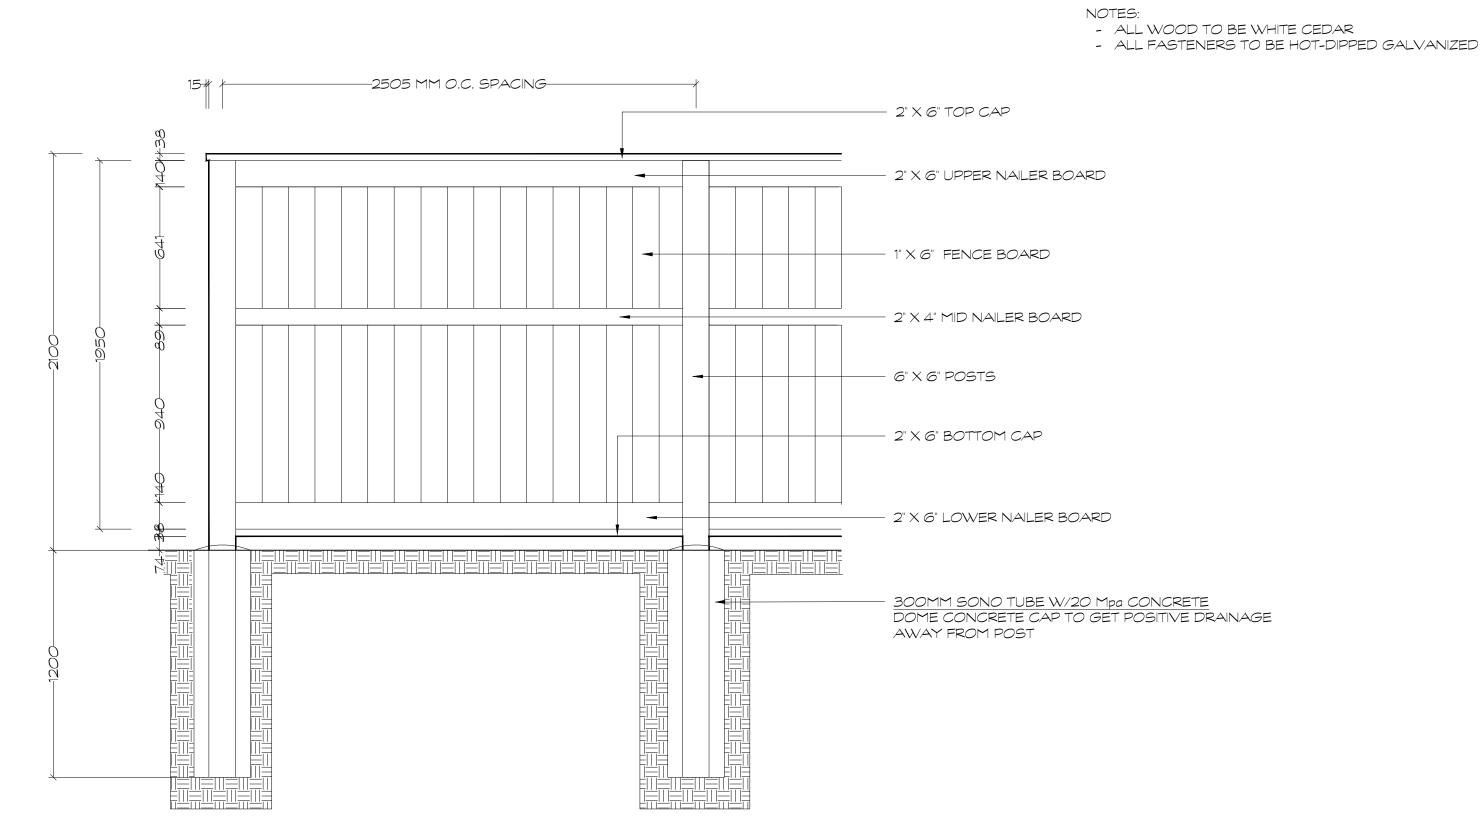

GS LTD   |
|                   |                |
| Project           |                |
| 210 CLEARVIEW AVE | <u>.</u>       |
|                   |                |
| Project Location  |                |
| 210 CLEARVIEW AVE | <u>.</u>       |
| OTTAWA, ON.       |                |
| Drawing Title     |                |
| LANDSCAPE DETAIL  | 9              |
| LANDOCAI E DETAIL | 3              |
| 0 1               |                |
| Scale<br>AS NOTED |                |
| Date              | Plot Date      |
| 2024-02-28        | 2024-09-19     |
| Designed By       | Drawn By       |
| SW                | EB/PL/CJ       |
| Approved By       | Drawing Number |
| SW                |                |
|                   | L2.            |
| Project Number    |                |



















| No. | Issues and Revisions | Date       |
|-----|----------------------|------------|
| 1.  | ISSUED FOR REVIEW    | 2024-09-10 |
| 2.  | ISSUED FOR REVIEW    | 2024-09-19 |
|     |                      |            |
|     |                      |            |
|     |                      |            |
|     |                      |            |
|     |                      |            |
|     |                      |            |
|     |                      |            |
|     |                      |            |
|     |                      |            |
|     |                      |            |
|     |                      |            |
|     |                      |            |
|     |                      |            |



This design and drawing are the propert