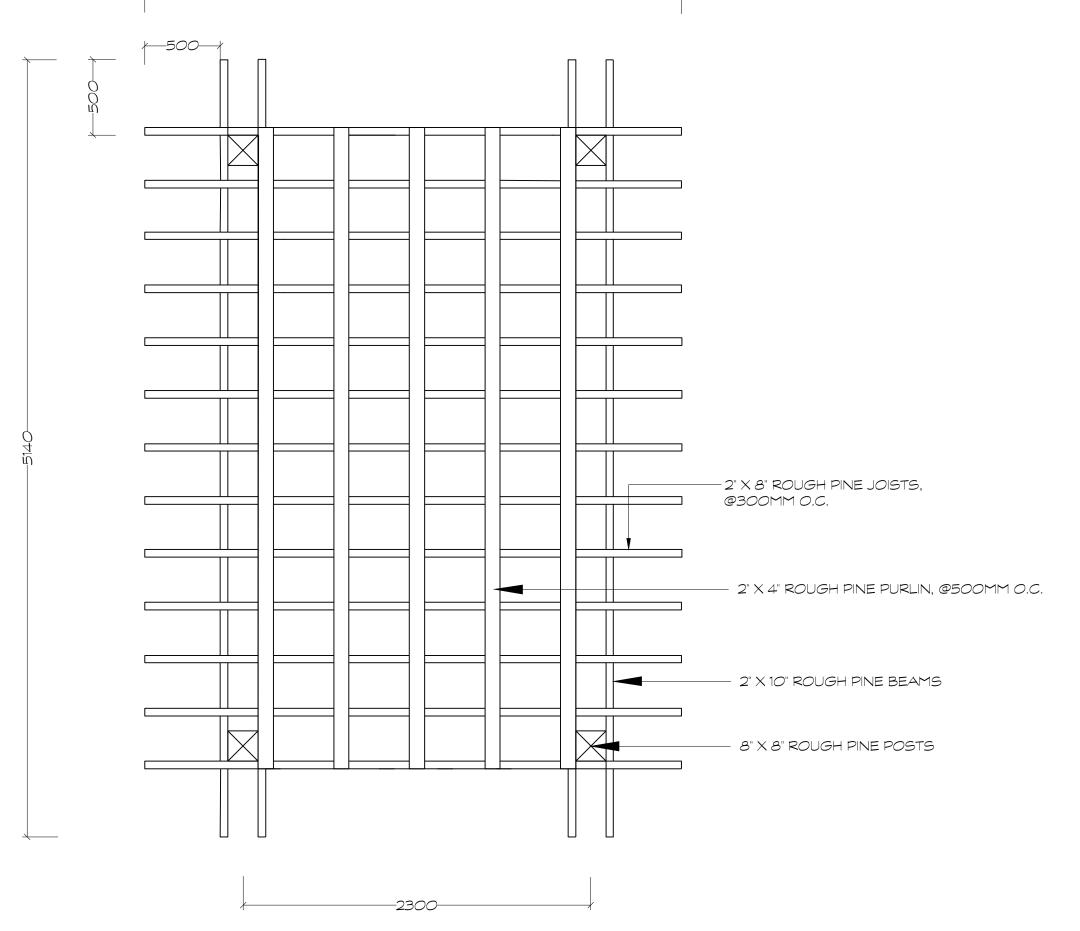

CANADIAN NURSERY LANDSCAPE ASSOCIATION.

PLANT MATERIAL QUALITY STANDARDS

MIXTURE TO ELIMINATE AIR POCKETS AND PREVENT SETTLEMENT.

WOODEN PERGOLA - PLAN VIEW

1:25

D3 WOODEN PERGOLA - SIDE ELEVATION

|                                 | No. | Issues and Revisions | Date       |
|---------------------------------|-----|----------------------|------------|
| 2. ISSUED FOR REVIEW 2024-09-19 | 1.  | ISSUED FOR REVIEW    | 2024-09-10 |
|                                 | 2.  | ISSUED FOR REVIEW    | 2024-09-19 |
|                                 |     |                      | ·          |
|                                 |     |                      |            |
|                                 |     |                      |            |
|                                 |     |                      |            |
|                                 |     |                      |            |
|                                 |     |                      |            |
|                                 |     |                      |            |
|                                 |     |                      |            |
|                                 |     |                      |            |
|                                 |     |                      |            |
|                                 |     |                      |            |
|                                 |     |                      |            |
|                                 |     |                      |            |