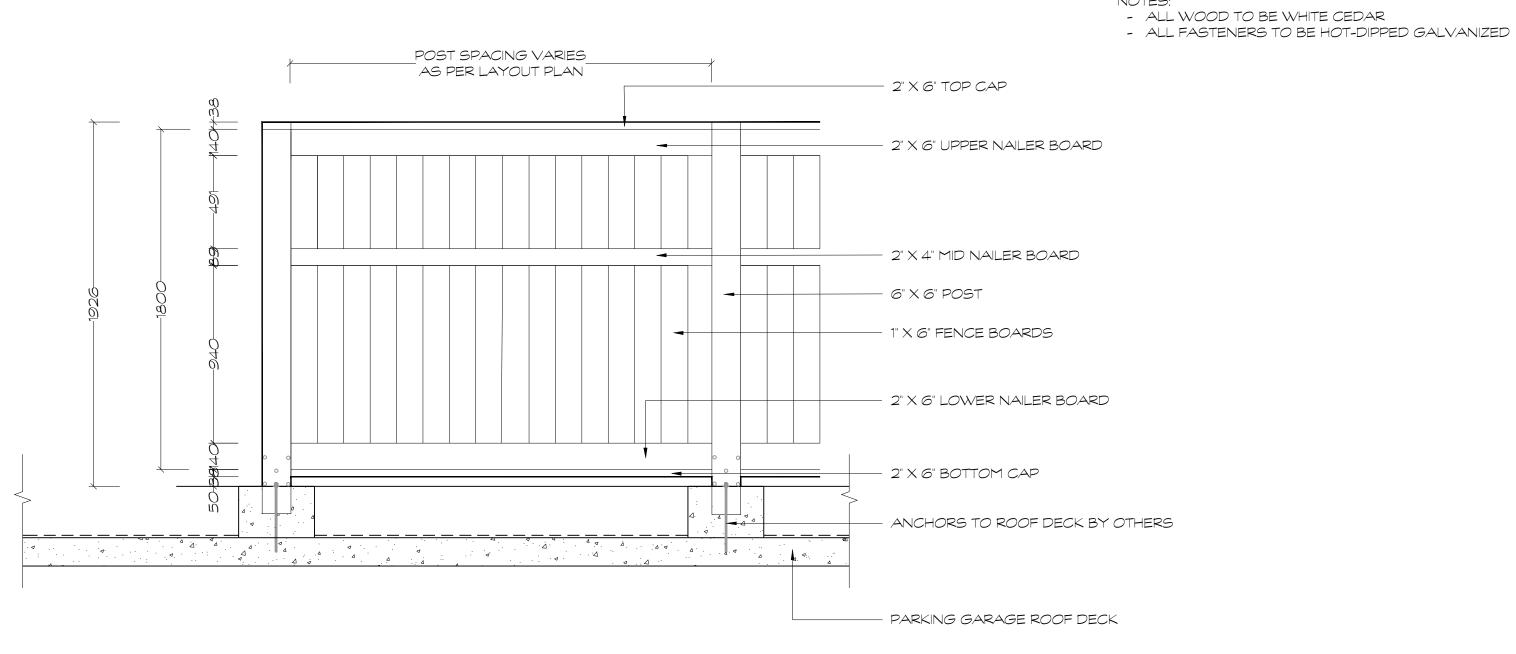

TD   |
|                   |                |
| Project           |                |
| 210 CLEARVIEW AVE | <u>.</u>       |
|                   |                |
| Project Location  |                |
| 210 CLEARVIEW AVE | <u>.</u>       |
| OTTAWA, ON.       |                |
| Drawing Title     |                |
| LANDSCAPE DETAIL  | 9              |
| LANDOCAI E DETAIL | 3              |
| 0 1               |                |
| Scale<br>AS NOTED |                |
| Date              | Plot Date      |
| 2024-02-28        | 2024-09-19     |
| Designed By       | Drawn By       |
| SW                | EB/PL/CJ       |
| Approved By       | Drawing Number |
| SW                |                |
|                   | L2.            |
| Project Number    |                |



















| No. | Issues and Revisions | Date       |
|-----|----------------------|------------|
| 1.  | ISSUED FOR REVIEW    | 2024-09-10 |
| 2.  | ISSUED FOR REVIEW    | 2024-09-19 |
|     |                      |            |
|     |                      |            |
|     |                      |            |
|     |                      |            |
|     |                      |            |
|     |                      |            |
|     |                      |            |
|     |                      |            |
|     |                      |            |
|     |                      |            |
|     |                      |            |
|     |                      |            |
|     |                      |            |



This design and drawing are the property of