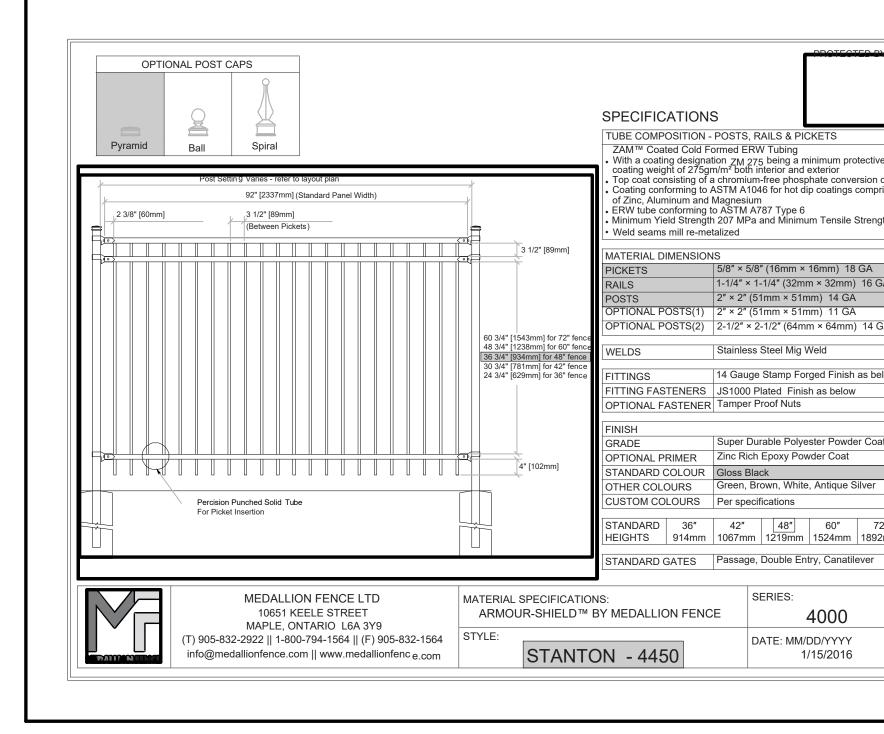

Wentworth Landscapes 13392 Loyalist Parkway R.R.1, Picton ON K0K 2T0 613.547.3772

| Client            |                |
|-------------------|----------------|
| HOMESTEAD LAND H  | HOLDINGS LTD   |
|                   |                |
| Project           |                |
| 210 CLEARVIEW AVE |                |
|                   |                |
| Project Location  |                |
| 210 CLEARVIEW AVE | <u>.</u>       |
| OTTAWA, ON.       |                |
| Drawing Title     |                |
| LANDSCAPE DETAIL  | S              |
|                   |                |
| Scale             |                |
| AS NOTED          |                |
| Date              | Plot Date      |
| 2024-02-28        | 2024-09-19     |
| Designed By       | Drawn By       |
| SW                | EB/PL/CJ       |
| Approved By       | Drawing Number |
| SW                |                |
| Project Number    | L2.1           |
| 24004-DC          |                |