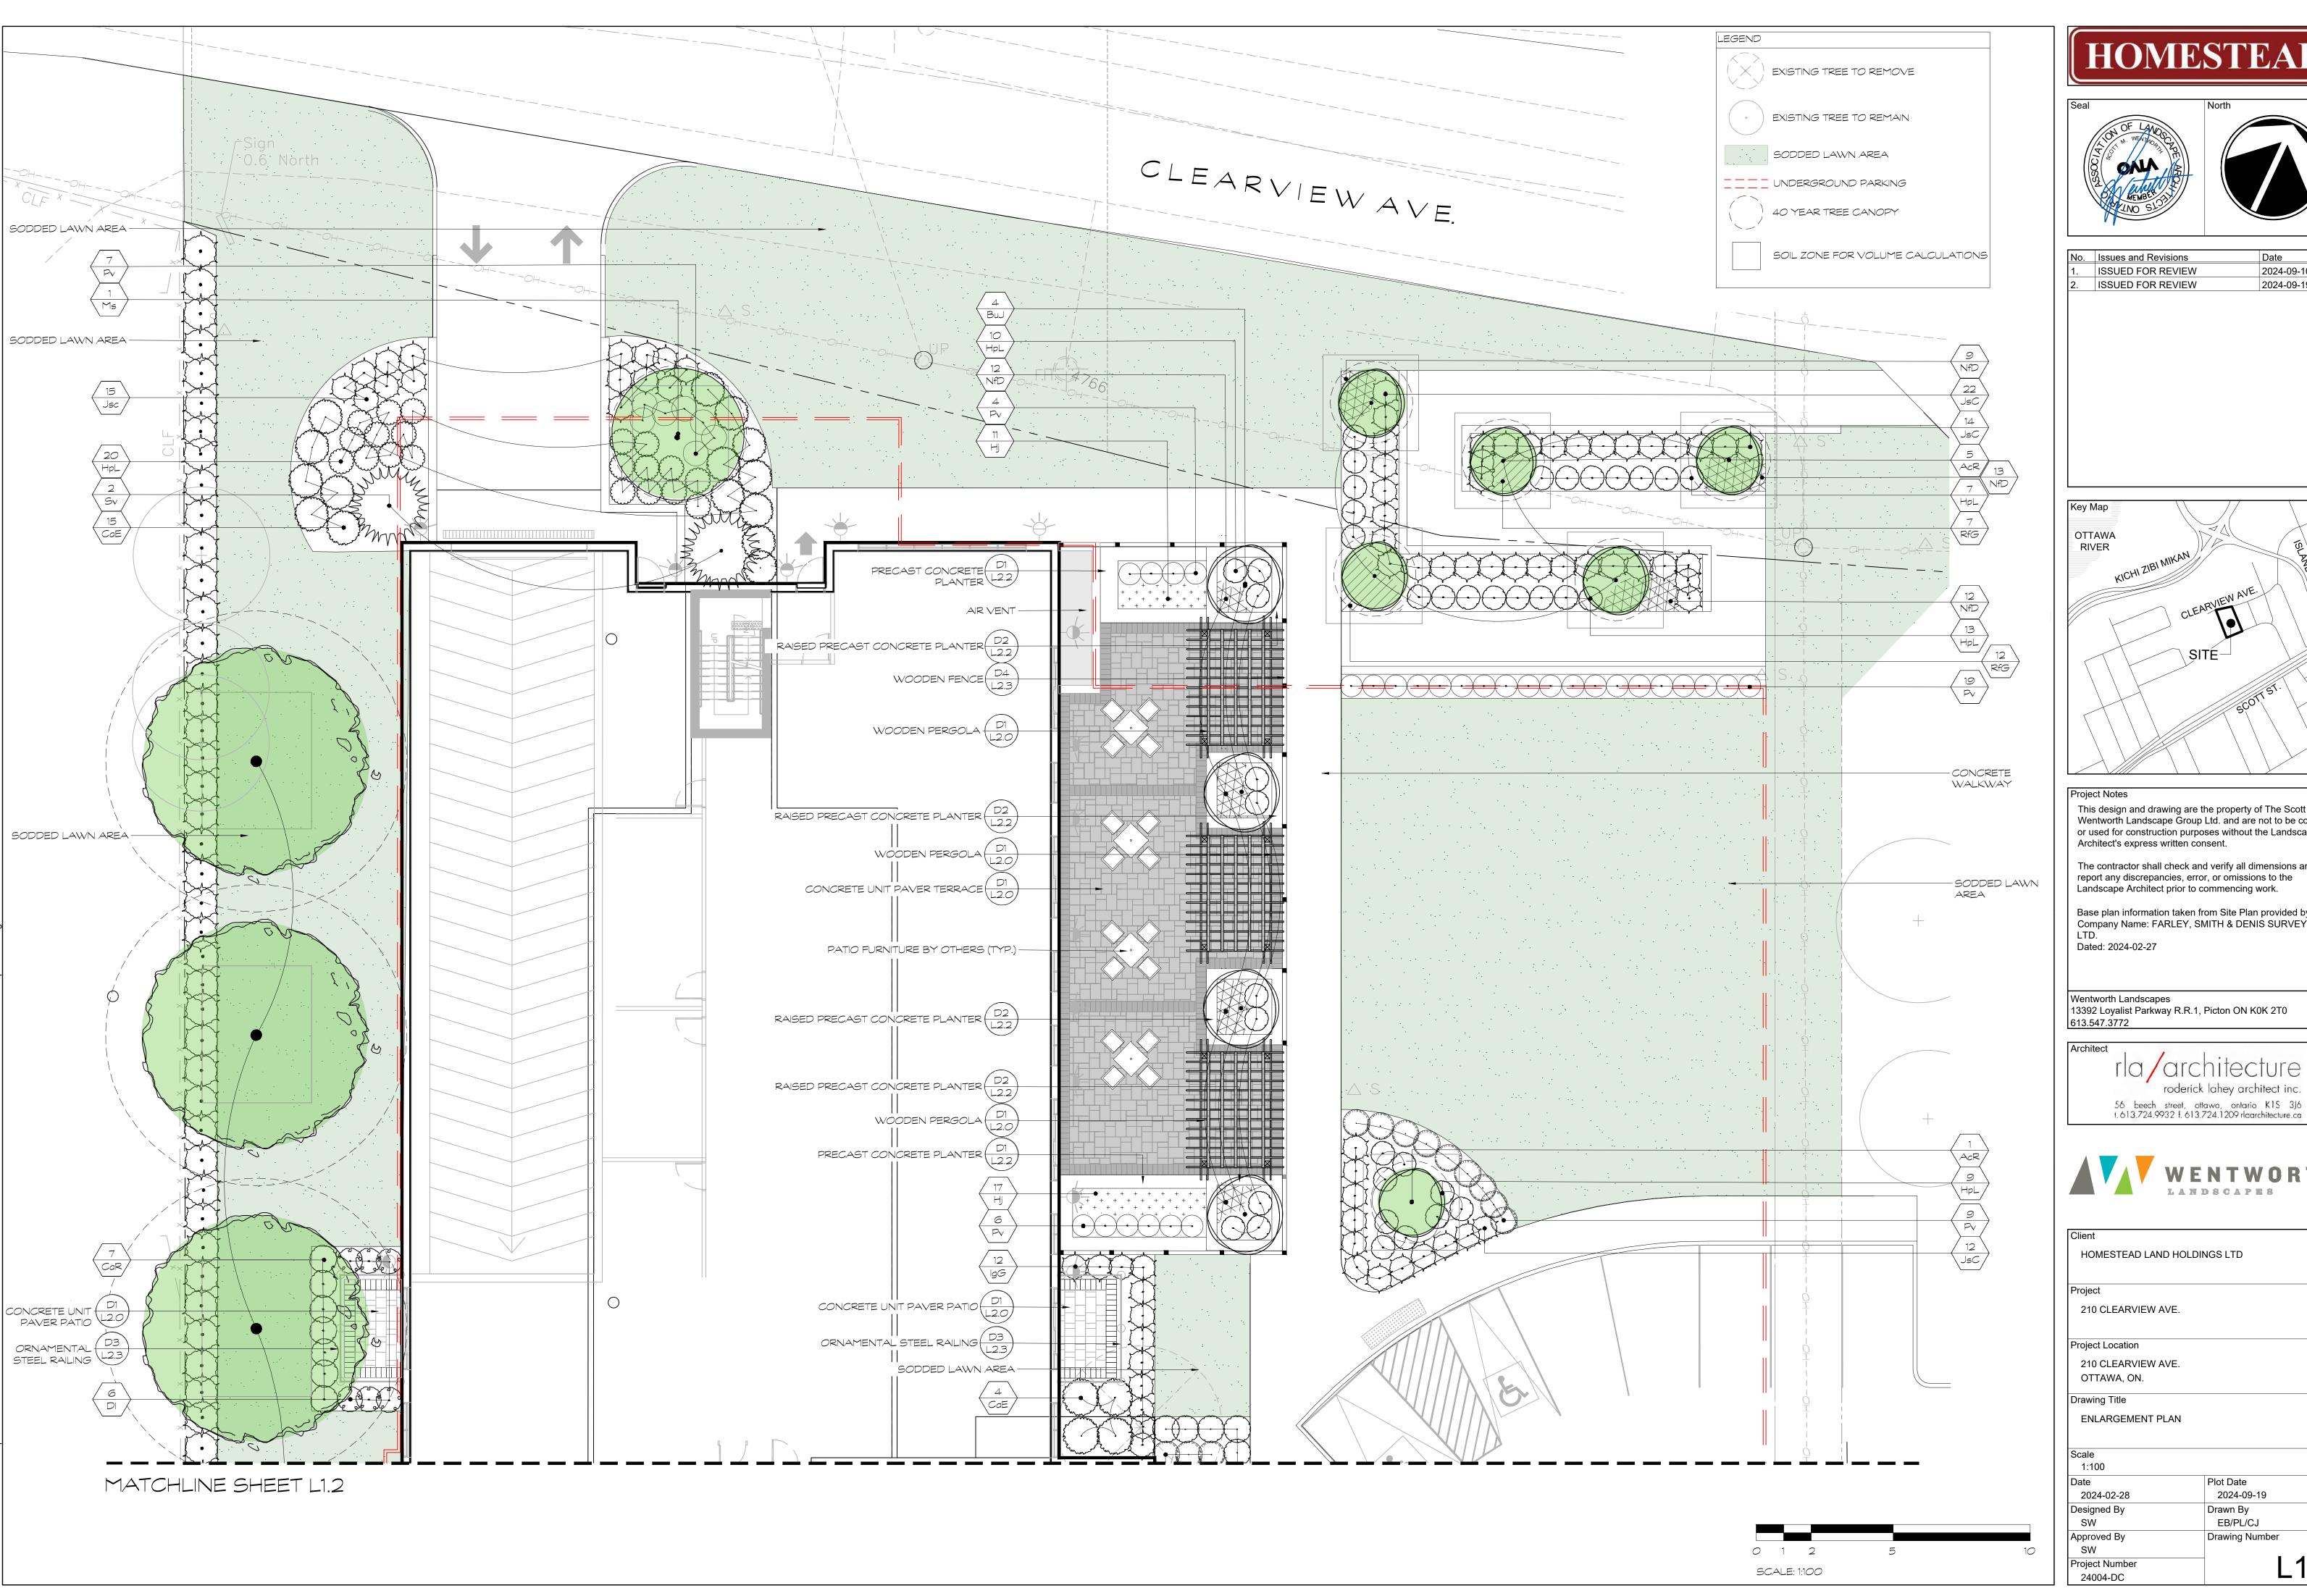

This design and drawing are the property of The Scott Wentworth Landscape Group Ltd. and are not to be copied

The contractor shall check and verify all dimensions and report any discrepancies, error, or omissions to the Landscape Architect prior to commencing work.

Base plan information taken from Site Plan provided by: Company Name: FARLEY, SMITH & DENIS SURVEYING

13392 Loyalist Parkway R.R.1, Picton ON K0K 2T0

| Client             |                |
|--------------------|----------------|
| HOMESTEAD LAND HO  | OLDINGS LTD    |
| Project            |                |
| 210 CLEARVIEW AVE. |                |
| 210 CLEARVIEW AVE. |                |
| Project Location   |                |
| 210 CLEARVIEW AVE. |                |
| OTTAWA, ON.        |                |
| Drawing Title      |                |
| ENLARGEMENT PLAN   |                |
| Scale              |                |
| 1:100              |                |
| Date               | Plot Date      |
| 2024-02-28         | 2024-09-19     |
| Designed By        | Drawn By       |
| SW                 | EB/PL/CJ       |
| Approved By        | Drawing Number |
| SW                 |                |
| Project Number     | I 1            |
| 24004-DC           |                |

| No. | Issues and Revisions | Date       |
|-----|----------------------|------------|
| 1.  | ISSUED FOR REVIEW    | 2024-09-10 |
| 2.  | ISSUED FOR REVIEW    | 2024-09-19 |

This design and drawing are the property of The Scott Wentworth Landscape Group Ltd. and are not to be copied or used for construction purposes without the Landscape Architect's express written consent.

The contractor shall check and verify all dimensions and report any discrepancies, error, or omissions to the Landscape Architect prior to commencing work.

Base plan information taken from Site Plan provided by: Company Name: FARLEY, SMITH & DENIS SURVEYING LTD.