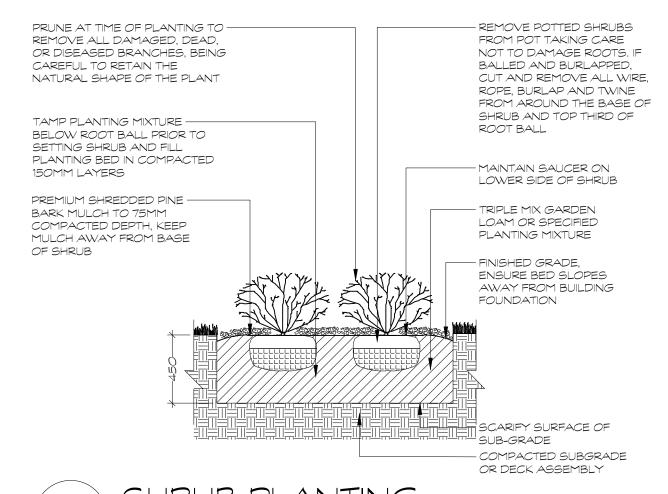

(SIZE VARIES)

DECIDUOUS TREE PLANTING

NOTES
-SHRUBS AS DETAILED REPRESENTS BOTH CONIFEROUS AND DECIDUOUS SPECIES
-PLACE MULCH TO EVEN HORIZONTAL GRADE
-SHRUBS PLANTED IN GROUPS SHALL BE SET IN CONTINUOUS PLANTING BEDS, REFER TO LANDSCAPE
LAYOUT PLANS
-SHRUB BEDS TO BE BACKFILLED WITH TRIPLE MIX GARDEN LOAM PLANTING MIXTURE, OR AS SPECIFIED
TO A COMPACTED DEPTH OF 450MM
-FIRMLY COMPACTED BACKFILLED PLANTING MIXTURE TO ELIMINATE AIR POCKETS AND PREVENT
SETTLEMENT

ENSURE SHRUBS ARE THOROUGHLY WATERED AT TIME OF PLANTING. CONTINUE WATERING AS REQUIRED TO PROVIDE ADEQUATE MOISTURE FOR THE DURATION OF THE SPECIFIED MAINTENANCE DURING ESTABLISHMENT PERIOD.

PREMIUM SHREDDED PINE BARK
MULCH 75MM COMPACTED DEPTH,
ENSURE THAT BARK MULCH IS PULLED
AWAY FROM CROWN OF PLANT TO
EXPOSE SOIL