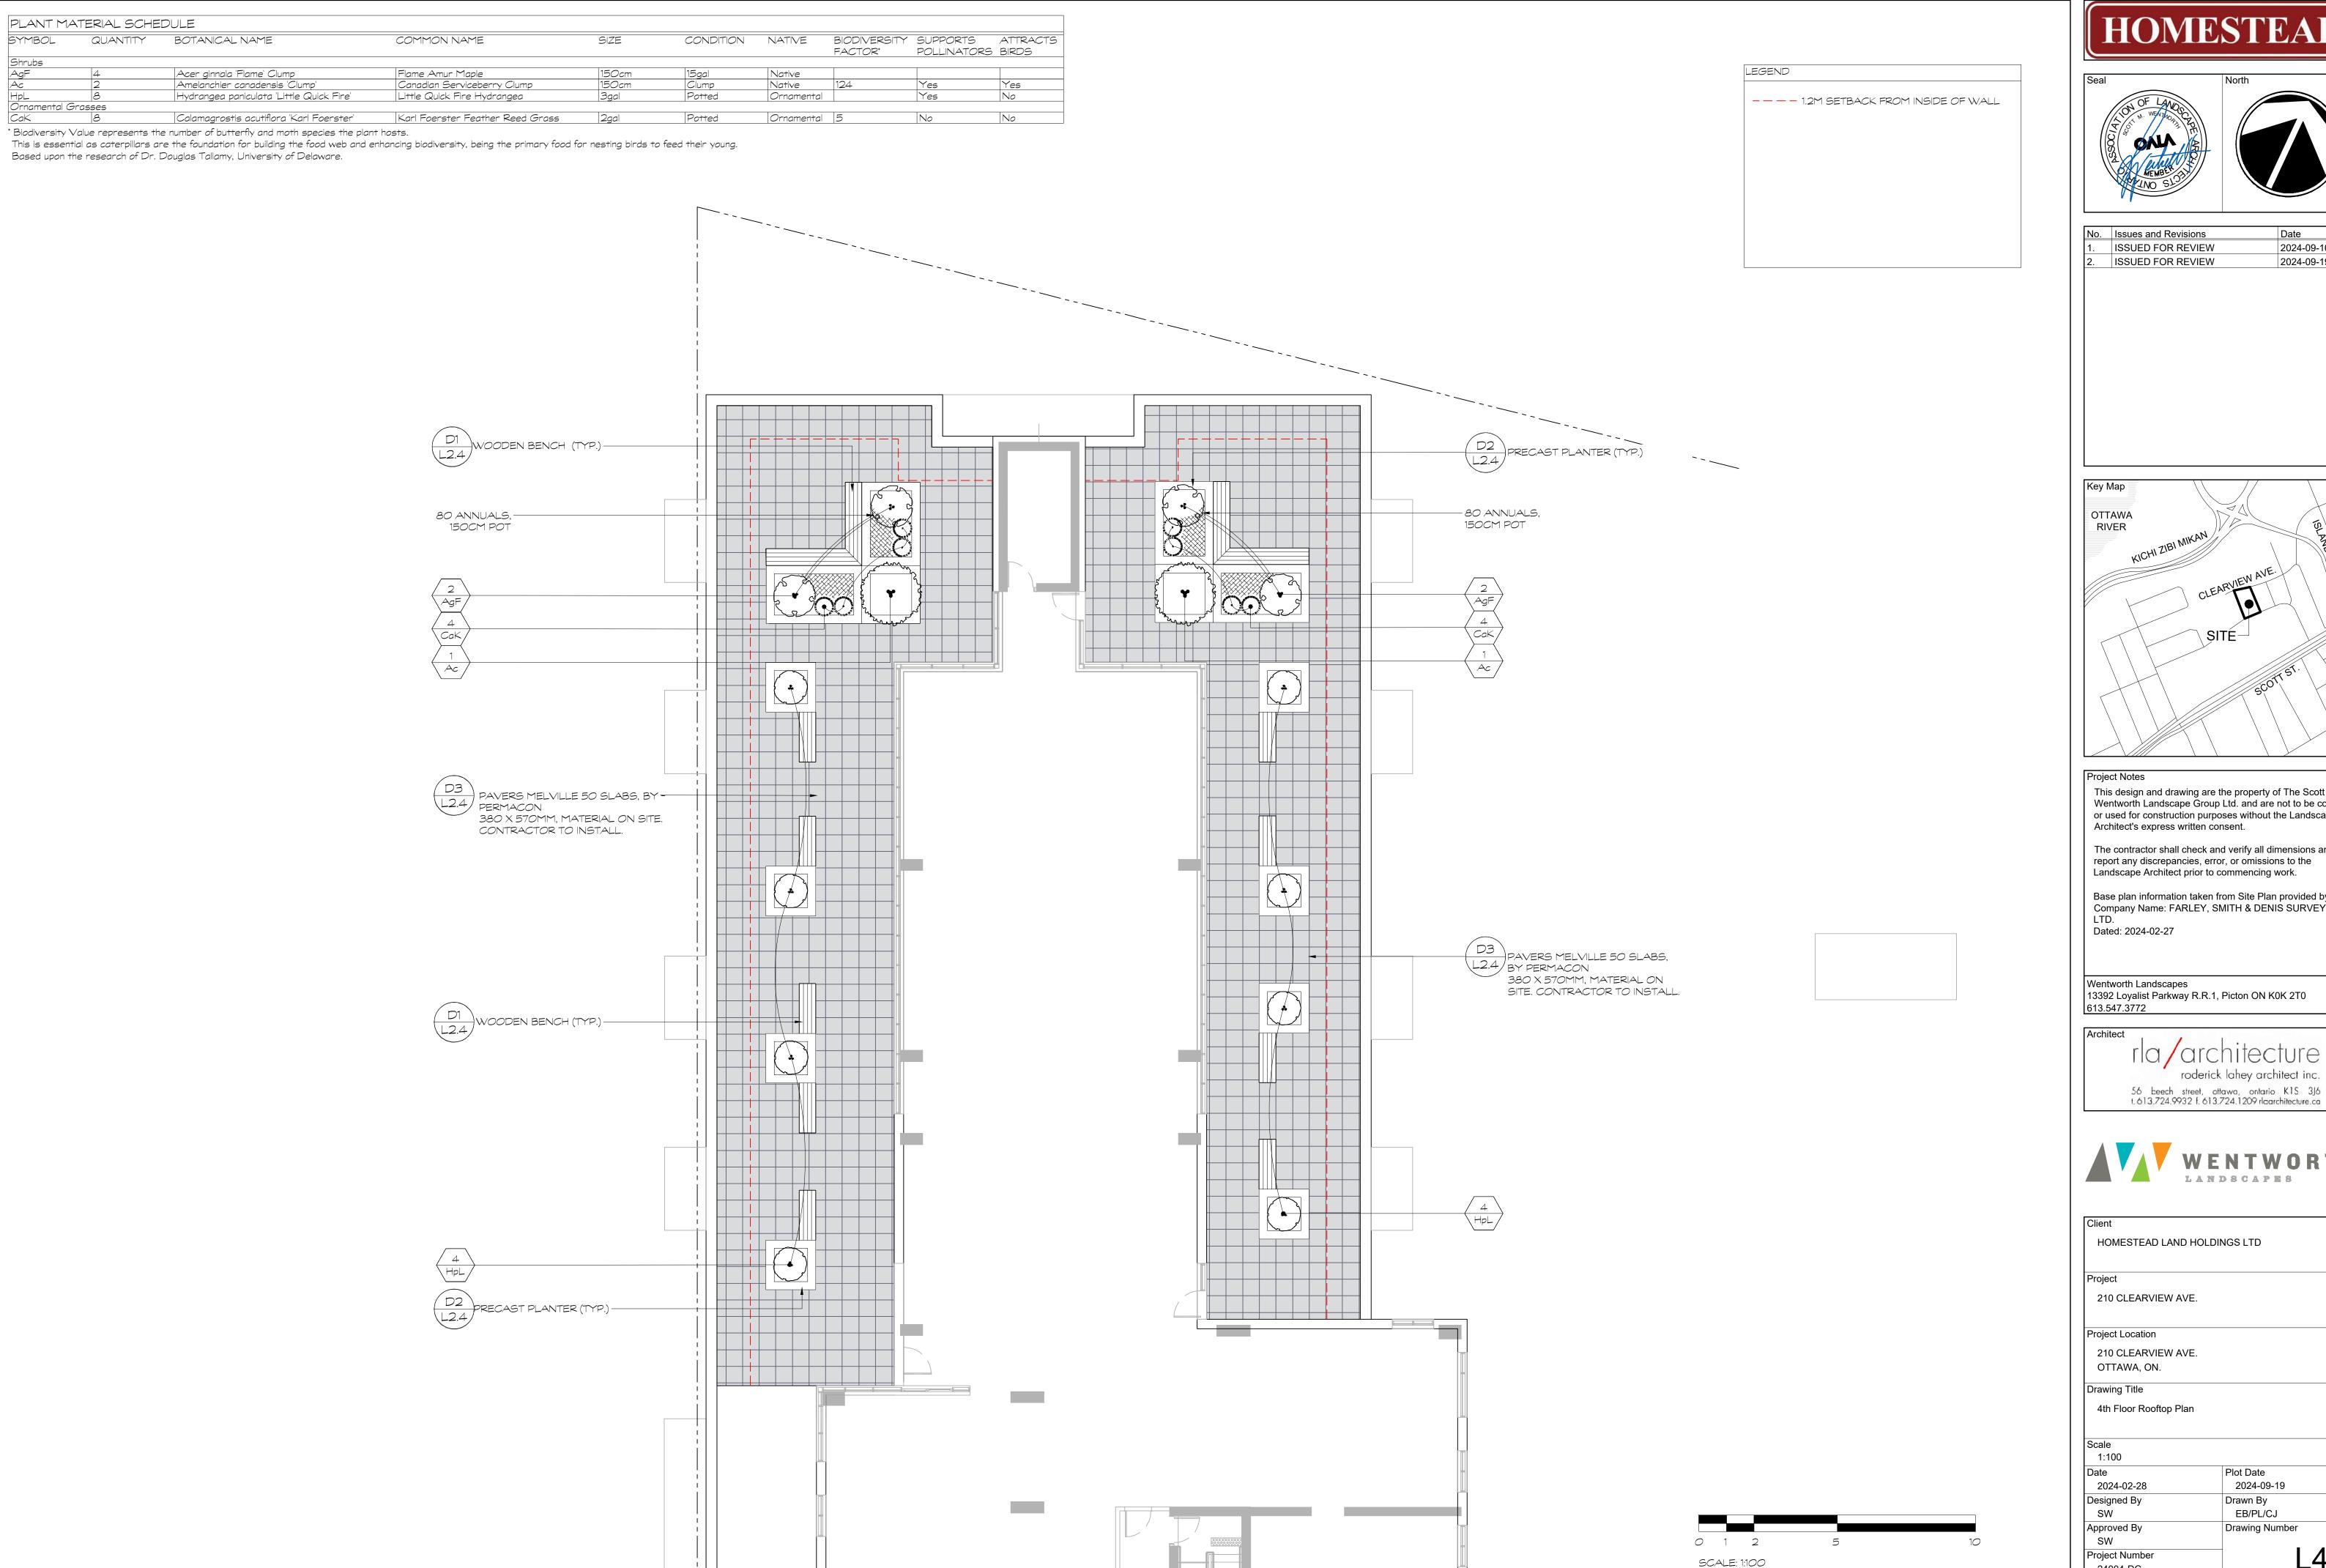

| SYMBOL       | QUANTITY   | BOTANICAL NAME                           | COMMON NAME                   | SIZE      | CONDITION   | NATIVE     | BIODIVERSITY | SUPPORTS    | ATTRACTS |
|--------------|------------|------------------------------------------|-------------------------------|-----------|-------------|------------|--------------|-------------|----------|
|              |            |                                          |                               |           |             |            | FACTOR*      | POLLINATORS | BIRDS    |
| Shrubs       |            |                                          |                               |           |             |            |              |             |          |
| BuJ          | 4          | Betula utilis 'Jacquemontii' Multi-Stem  | Jacquemontii Birch Multi-Stem | 300cm     | WB          | Ornamental | 410          |             |          |
| CaE          | 25         | Cornus alba 'Elegantissima'              | Silverleaf Dogwood            | 80cm/3gal | Potted      | Ornamental | 129          |             | Yes      |
| CaR          | 21         | Clethra alnifolia 'Ruby Spice'           | Ruby Spice Summersweet        | 60cm/3gal | Potted      | Ornamental |              | Yes         |          |
| CnG          | 1          | Chamaecyparis nootkatensis 'Glauca'      | Blue Nootka False Cypress     | 175cm     | Potted      | Ornamental |              |             |          |
| Dg<br>Dl     | 6          | Deutzia gracilis                         | Slender Deutzia               | 60cm/3gal | Potted      | Ornamental |              | Yes         |          |
| DI           | 18         | Diervilla Ionicera                       | Northern Bush Honeysuckle     | 60cm/3gal |             | Native     | 4            | Yes         | Yes      |
| HpL          | 82         | Hydrangea paniculata 'Little Quick Fire' | Little Quick Fire Hydrangea   | 3gal      | Potted      | Ornamental |              | Yes         |          |
| lgG          | 21         | llex glabra 'Gem Box'                    | Gem Boc Inkberry Holly        | 40cm/3gal | Potted      | Nativar    | 45           | Yes         | Yes      |
| JsC          | 85         | Juniperus sabina 'Calgary Carpet'        | Calgary Carpet Juniper        | 50cm      | 3gal        | Ornamental |              | Yes         | Yes      |
| JhB          | 20         | Juniperus horizontalis 'Blue Chip'       | Blue Chip Juniper             | 50cm      | 3gal        | Ornamental |              | Yes         | Yes      |
| PoM          | 3          | Physocarpus opulifolius 'Mindia'         | Coppertina Ninebark           | 80cm      | 3gal        | Nativar    | 36           | Yes         | Yes      |
| SbG          | 69         | Spiraea bumalda 'Goldflame'              | Goldflame Spirea              | 60cm/3gal | Potted      | Ornamental |              | Yes         | Yes      |
| TcC          | 1          | Taxus cuspidata 'Capitata'               | Clipped Cone Japanese Yew     | 110cm     | ВВ          | Ornamental |              | Yes         | Yes      |
| To           | 56         | Thuja occidentalis                       | White Cedar                   | 175cm     | Field Grown | Native     | 46           |             | Yes      |
| Sv           | 2          | Syringa vulgaris 'Moscow Beauty'         | Beauty of Moscow Lilac        | 150cm     | 3gal        | Ornamental |              |             |          |
| Perennials   |            |                                          |                               |           |             |            |              |             |          |
| Hj           | 37         | Hosta 'June'                             | Plantain Lily                 | 1gal      | Potted      | Ornamental |              | Yes         |          |
| NfD          | <i>9</i> 1 | Nepeta faassenii 'Dropmore Blue'         | Blue Catmint                  | 1gal      | Potted      | Ornamental |              | Yes         |          |
| RfG          | 31         | Rudbeckia fulgida 'Goldsturm'            | Goldsturm Black-Eyed Susan    | 1gal      | Potted      | Nativar    | 17           | Yes         |          |
| Ornamental G | Brasses    |                                          |                               |           |             |            |              |             |          |
| Pv           | 51         | Panicum virgatum                         | Switch Grass                  | 1gal      | Potted      | Native     | 25           |             | Yes      |

Base plan information taken from Site Plan provided by: Company Name: FARLEY, SMITH & DENIS SURVEYING

Wentworth Landscapes 13392 Loyalist Parkway R.R.1, Picton ON K0K 2T0

roderick lahey architect inc.

| HOMESTEAD LAND                  | HOLDINGS LTD   |
|---------------------------------|----------------|
| Project                         |                |
| 210 CLEARVIEW AV                | E.             |
| Project Location                |                |
| 210 CLEARVIEW AV<br>OTTAWA, ON. | E.             |
| Drawing Title                   |                |
| 4th Floor Rooftop Pla           | n              |
| Scale<br>1:100                  |                |
| Date                            | Plot Date      |
| 2024-02-28                      | 2024-09-19     |
| Designed By                     | Drawn By       |
| SW                              | EB/PL/CJ       |
| Approved By<br>SW               | Drawing Number |
| Project Number                  | L4.            |
| i rojost riallibol              | I 4            |