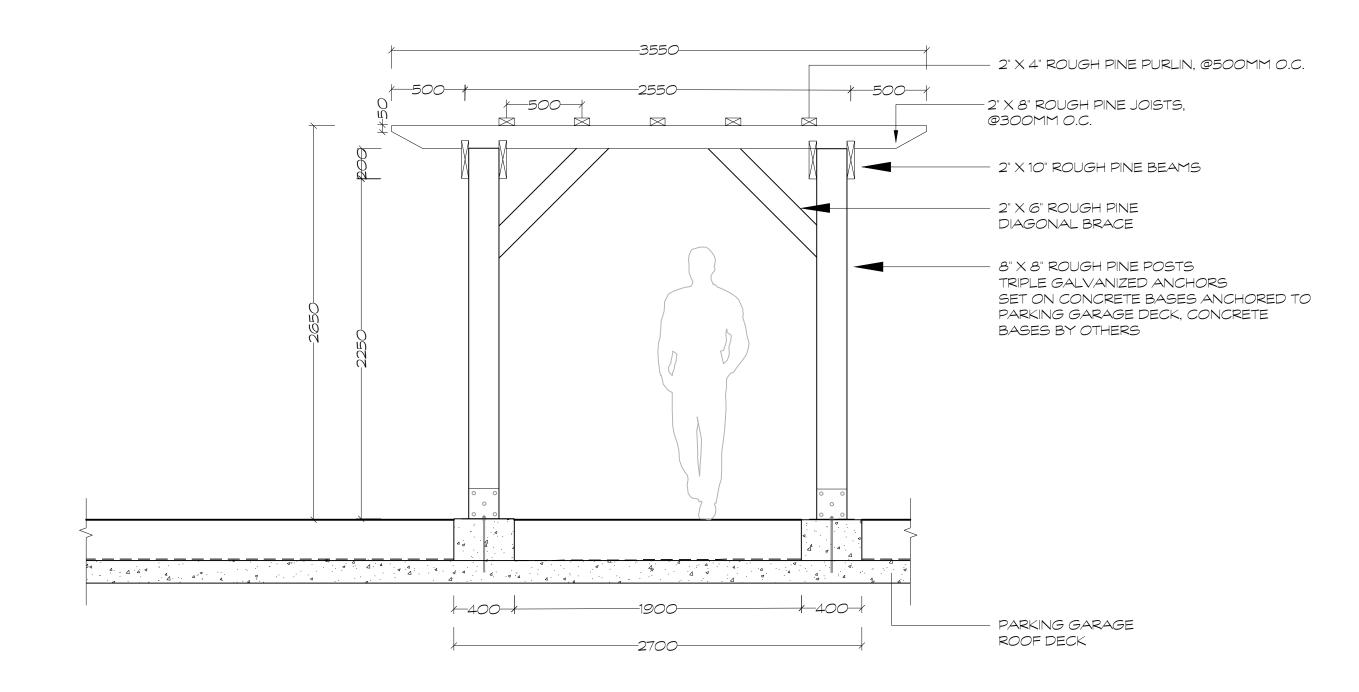

CANADIAN NURSERY LANDSCAPE ASSOCIATION.

PLANT MATERIAL QUALITY STANDARDS

MIXTURE TO ELIMINATE AIR POCKETS AND PREVENT SETTLEMENT.

WOODEN PERGOLA - PLAN VIEW

1:25

D3 WOODEN PERGOLA - SIDE ELEVATION

|                                 | No. | Issues and Revisions | Date       |
|---------------------------------|-----|----------------------|------------|
| 2. ISSUED FOR REVIEW 2024-09-19 | 1.  | ISSUED FOR REVIEW    | 2024-09-10 |
|                                 | 2.  | ISSUED FOR REVIEW    | 2024-09-19 |
|                                 |     |                      | ·          |
|                                 |     |                      |            |
|                                 |     |                      |            |
|                                 |     |                      |            |
|                                 |     |                      |            |
|                                 |     |                      |            |
|                                 |     |                      |            |
|                                 |     |                      |            |
|                                 |     |                      |            |
|                                 |     |                      |            |
|                                 |     |                      |            |
|                                 |     |                      |            |
|                                 |     |                      |            |