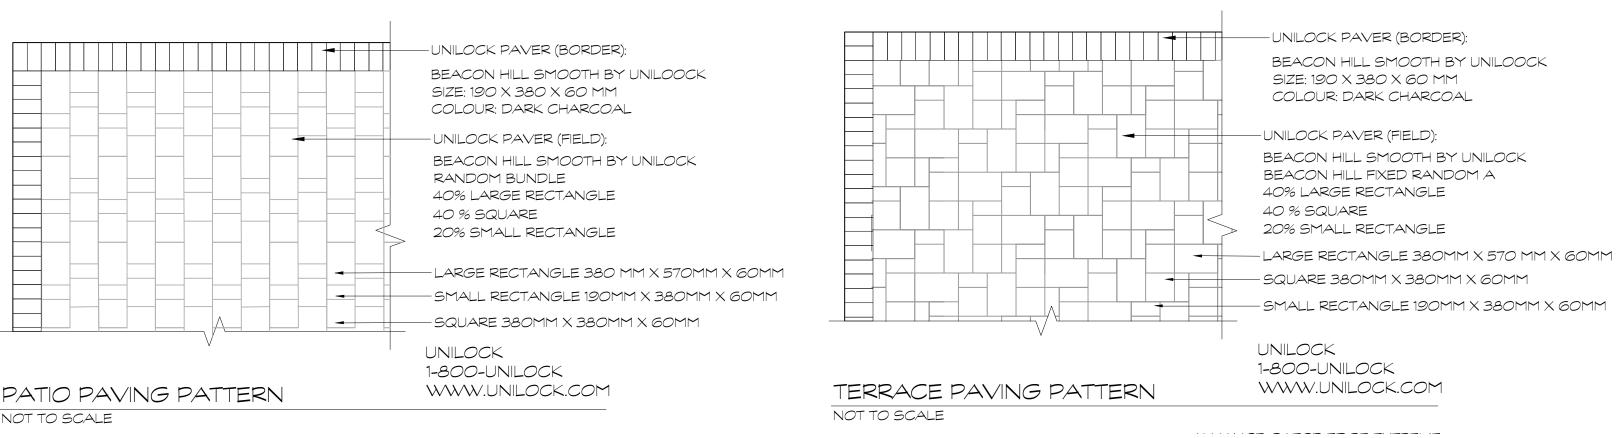

ALLIANCE GATOR EDGE EXTREME

FILL JOINTS WITH POLYMERIC

DETERMINED

CONCRETE UNIT PAVERS

TO 98% S.P.D.

CONCRETE UNIT PAVER DETAIL

JOINTING SAND, COLOUR TO BE

- LIMESTONE SCREENING SETTING

GRANULAR 'A' BASE, COMPACTED

95% S.P.D. OR PARKING GARAGE ROOF DECK

\* Biodiversity Value represents the number of butterfly and moth species the plant hosts.

This is essential as caterpillars are the foundation for building the food web and enhancing biodiversity, being the primary food for nesting birds to feed their young.