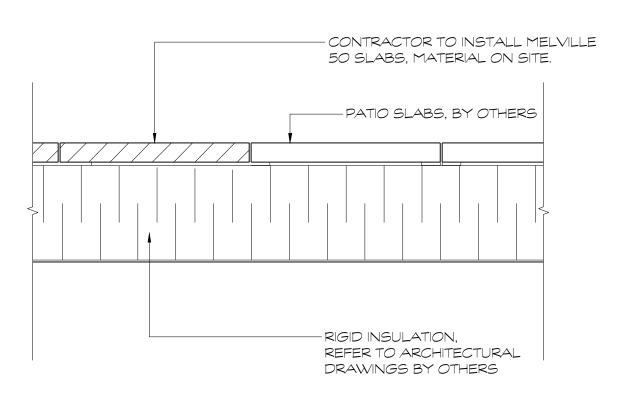

(MATERIAL ON SITE) - CONTRACTOR TO INSTALL UNILOCK BRUSSELS DIMENSIONAL STONE PLANTER WALL. FASTEN WITH ADHESIVE CAULKING EVERY COURSE. (MATERIAL ON SITE) -50MM RIGID INSULATION - REFER TO ROOF TOP PLANTING PLAN FOR PLANT MATERIAL, THIS SHEET. - RIVERSTONE MULCH 25MM - 50MM DIA. PEBBLES, 50MM DEEP OVER GEOTEXTILE FILTER FABRIC TYPAR - 150MM GRO BARK "GRO-MAX" COMPOSTED SOIL MIXTURE, ALLOW FOR 15% COMPACTION GEOTEXTILE FILTER FABRIC, TYPAR GARDEN SOIL, CONTRACTOR TO INSTALL (MATERIAL ON SITE) 90MM THICK, 19MM DIA.
CLEAR DRAINAGE STONE - MIRAFI DRAINAGE MEMBRANE UNDER PLANTER BY HOMESTEAD - TOP OF PATIO SLAB, BY OTHERS.