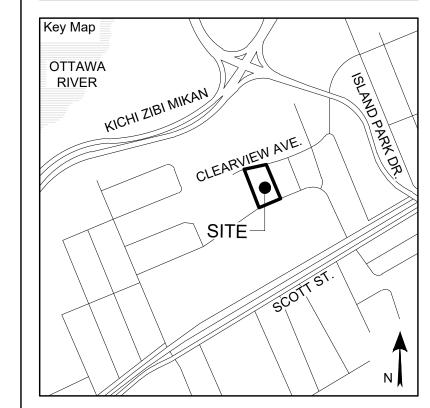

The contractor shall check and verify all dimensions and report any discrepancies, error, or omissions to the Landscape Architect prior to commencing work.

Base plan information taken from Site Plan provided by: Company Name: FARLEY, SMITH & DENIS SURVEYING

Base plan information taken from Site Plan provided by: Company Name: FARLEY, SMITH & DENIS SURVEYING

13392 Loyalist Parkway R.R.1, Picton ON K0K 2T0

| Client             |                |
|--------------------|----------------|
| HOMESTEAD LAND HO  | OLDINGS LTD    |
| Project            |                |
| 210 CLEARVIEW AVE. |                |
| 210 CLEARVIEW AVE. |                |
| Project Location   |                |
| 210 CLEARVIEW AVE. |                |
| OTTAWA, ON.        |                |
| Drawing Title      |                |
| ENLARGEMENT PLAN   |                |
| Scale              |                |
| 1:100              |                |
| Date               | Plot Date      |
| 2024-02-28         | 2024-09-19     |
| Designed By        | Drawn By       |
| SW                 | EB/PL/CJ       |
| Approved By        | Drawing Number |
| SW                 |                |
| Project Number     | I 1            |
| 24004-DC           |                |