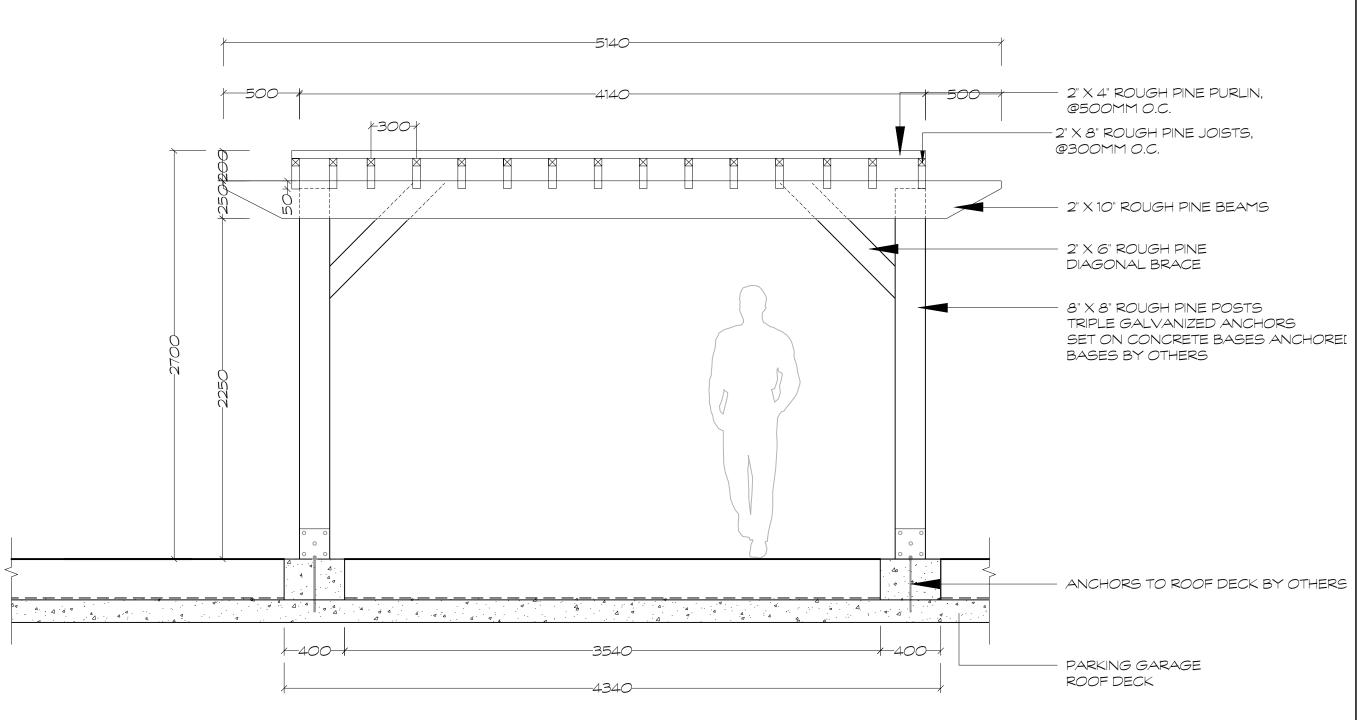

CANADIAN NURSERY LANDSCAPE ASSOCIATION.

PLANT MATERIAL QUALITY STANDARDS

MIXTURE TO ELIMINATE AIR POCKETS AND PREVENT SETTLEMENT.

WOODEN PERGOLA - PLAN VIEW

1:25

D3 WOODEN PERGOLA - SIDE ELEVATION

|                                 | No. | Issues and Revisions | Date       |
|---------------------------------|-----|----------------------|------------|
| 2. ISSUED FOR REVIEW 2024-09-19 | 1.  | ISSUED FOR REVIEW    | 2024-09-10 |
|                                 | 2.  | ISSUED FOR REVIEW    | 2024-09-19 |
|                                 |     |                      | ·          |
|                                 |     |                      |            |
|                                 |     |                      |            |
|                                 |     |                      |            |
|                                 |     |                      |            |
|                                 |     |                      |            |
|                                 |     |                      |            |
|                                 |     |                      |            |
|                                 |     |                      |            |
|                                 |     |                      |            |
|                                 |     |                      |            |
|                                 |     |                      |            |
|                                 |     |                      |            |