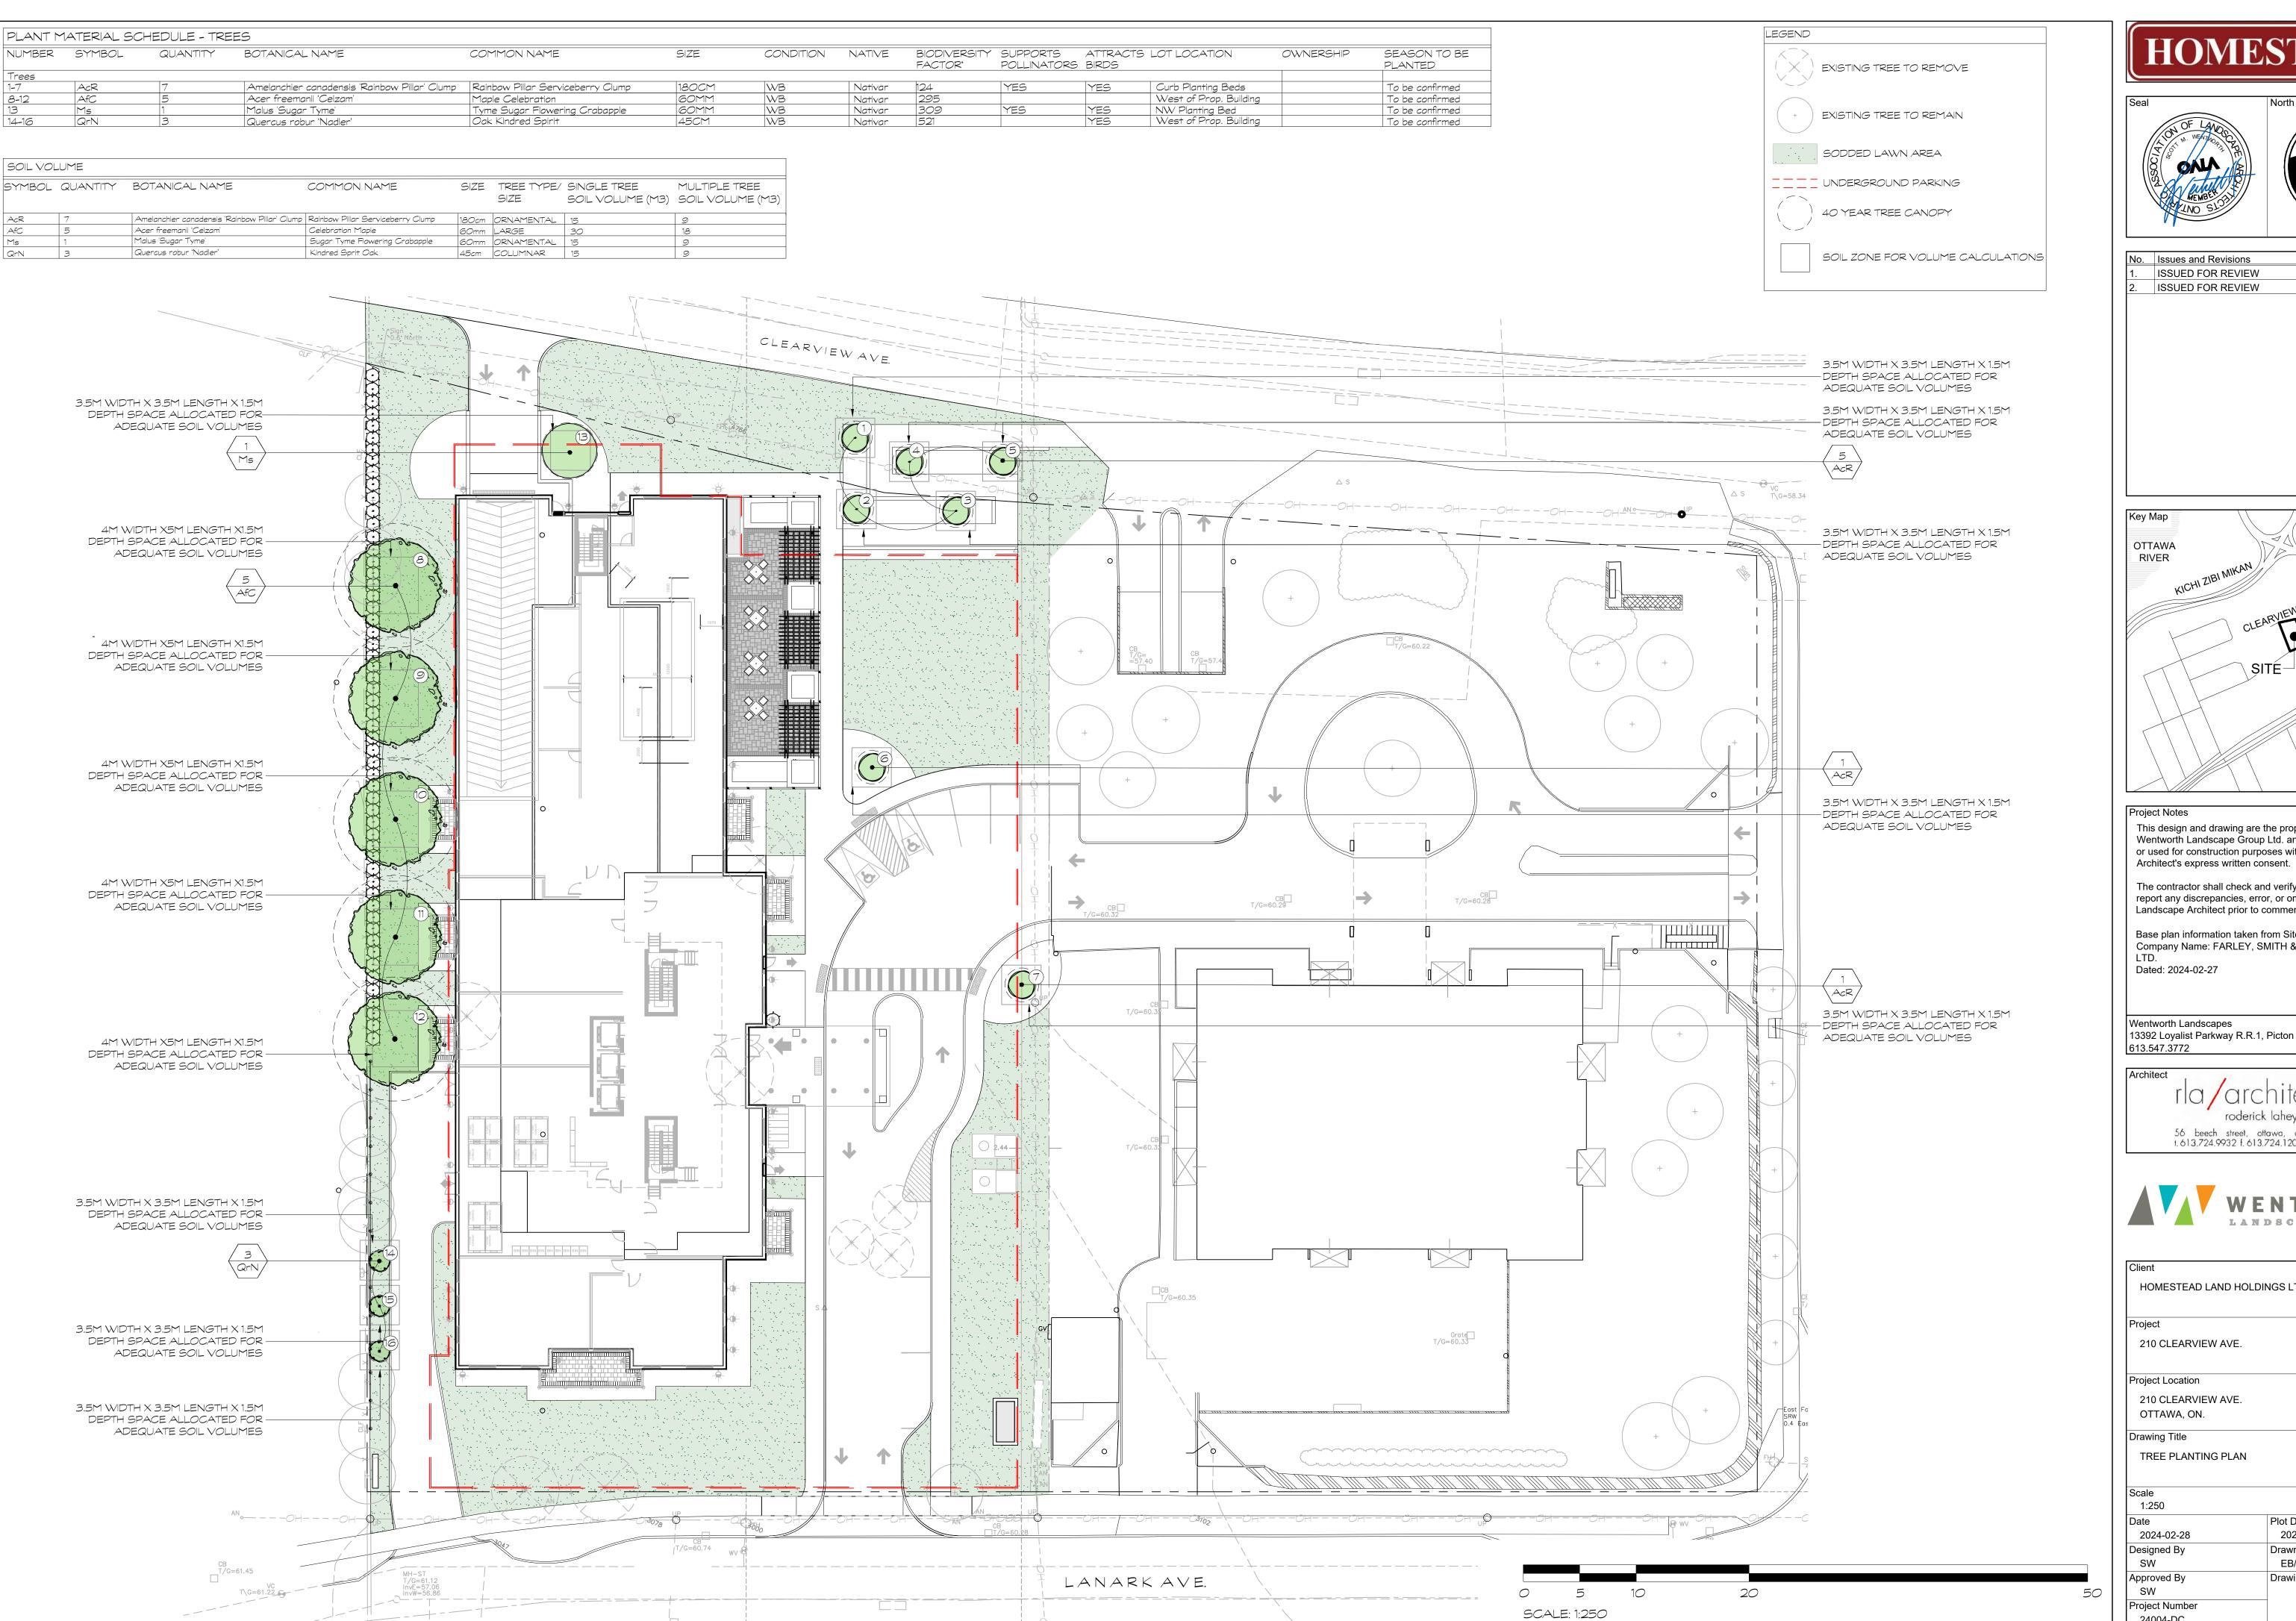

Base plan information taken from Site Plan provided by: Company Name: FARLEY, SMITH & DENIS SURVEYING

13392 Loyalist Parkway R.R.1, Picton ON K0K 2T0

| Client            |                |  |  |
|-------------------|----------------|--|--|
| HOMESTEAD LAND I  | HOLDINGS LTD   |  |  |
|                   |                |  |  |
| Project           |                |  |  |
| 210 CLEARVIEW AVE | <b>≣</b> .     |  |  |
|                   |                |  |  |
| Project Location  |                |  |  |
| 210 CLEARVIEW AVE | <u>.</u>       |  |  |
| OTTAWA, ON.       |                |  |  |
| Drawing Title     |                |  |  |
| TREE PLANTING PLA | AN             |  |  |
|                   |                |  |  |
| Scale             |                |  |  |
| 1:250             |                |  |  |
| Date              | Plot Date      |  |  |
| 2024-02-28        | 2024-09-19     |  |  |
| Designed By       | Drawn By       |  |  |
| SW                | EB/PL/CJ       |  |  |
| Approved By       | Drawing Number |  |  |
| SW                |                |  |  |
| Project Number    | 114            |  |  |
| 24004-DC          |                |  |  |

| SYMBOL       | QUANTITY   | BOTANICAL NAME                           | COMMON NAME                   | SIZE      | CONDITION   | NATIVE     | BIODIVERSITY | SUPPORTS    | ATTRACTS |
|--------------|------------|------------------------------------------|-------------------------------|-----------|-------------|------------|--------------|-------------|----------|
|              |            |                                          |                               |           |             |            | FACTOR*      | POLLINATORS | BIRDS    |
| Shrubs       |            |                                          |                               |           |             |            |              |             |          |
| BuJ          | 4          | Betula utilis 'Jacquemontii' Multi-Stem  | Jacquemontii Birch Multi-Stem | 300cm     | WB          | Ornamental | 410          |             |          |
| CaE          | 25         | Cornus alba 'Elegantissima'              | Silverleaf Dogwood            | 80cm/3gal | Potted      | Ornamental | 129          |             | Yes      |
| CaR          | 21         | Clethra alnifolia 'Ruby Spice'           | Ruby Spice Summersweet        | 60cm/3gal | Potted      | Ornamental |              | Yes         |          |
| CnG          | 1          | Chamaecyparis nootkatensis 'Glauca'      | Blue Nootka False Cypress     | 175cm     | Potted      | Ornamental |              |             |          |
| Dg<br>Dl     | 6          | Deutzia gracilis                         | Slender Deutzia               | 60cm/3gal | Potted      | Ornamental |              | Yes         |          |
| DI           | 18         | Diervilla Ionicera                       | Northern Bush Honeysuckle     | 60cm/3gal |             | Native     | 4            | Yes         | Yes      |
| HpL          | 82         | Hydrangea paniculata 'Little Quick Fire' | Little Quick Fire Hydrangea   | 3gal      | Potted      | Ornamental |              | Yes         |          |
| lgG          | 21         | llex glabra 'Gem Box'                    | Gem Boc Inkberry Holly        | 40cm/3gal | Potted      | Nativar    | 45           | Yes         | Yes      |
| JsC          | 85         | Juniperus sabina 'Calgary Carpet'        | Calgary Carpet Juniper        | 50cm      | 3gal        | Ornamental |              | Yes         | Yes      |
| JhB          | 20         | Juniperus horizontalis 'Blue Chip'       | Blue Chip Juniper             | 50cm      | 3gal        | Ornamental |              | Yes         | Yes      |
| PoM          | 3          | Physocarpus opulifolius 'Mindia'         | Coppertina Ninebark           | 80cm      | 3gal        | Nativar    | 36           | Yes         | Yes      |
| SbG          | 69         | Spiraea bumalda 'Goldflame'              | Goldflame Spirea              | 60cm/3gal | Potted      | Ornamental |              | Yes         | Yes      |
| TcC          | 1          | Taxus cuspidata 'Capitata'               | Clipped Cone Japanese Yew     | 110cm     | ВВ          | Ornamental |              | Yes         | Yes      |
| To           | 56         | Thuja occidentalis                       | White Cedar                   | 175cm     | Field Grown | Native     | 46           |             | Yes      |
| Sv           | 2          | Syringa vulgaris 'Moscow Beauty'         | Beauty of Moscow Lilac        | 150cm     | 3gal        | Ornamental |              |             |          |
| Perennials   |            |                                          |                               |           |             |            |              |             |          |
| Hj           | 37         | Hosta 'June'                             | Plantain Lily                 | 1gal      | Potted      | Ornamental |              | Yes         |          |
| NfD          | <i>9</i> 1 | Nepeta faassenii 'Dropmore Blue'         | Blue Catmint                  | 1gal      | Potted      | Ornamental |              | Yes         |          |
| RfG          | 31         | Rudbeckia fulgida 'Goldsturm'            | Goldsturm Black-Eyed Susan    | 1gal      | Potted      | Nativar    | 17           | Yes         |          |
| Ornamental G | Brasses    |                                          |                               |           |             |            |              |             |          |
| Pv           | 51         | Panicum virgatum                         | Switch Grass                  | 1gal      | Potted      | Native     | 25           |             | Yes      |

## GENERAL PLANTING NOTES:

- 1. ADEQUATE SPACE PROVIDED TO ACCOMMODATE THE REQUIRED VOLUME OF HIGH QUALITY SOIL AND APPROPRIATE SOIL DEPTH SUFFICIENT FOR EACH PLANTED TREE TO GROW TO ITS FULL POTENTIAL AT MATURITY
- SPACE ALLOCATED FOR ADEQUATE SOIL VOLUMES FOR EACH TREE PLANTED BY INCLUDING ON THE PLAN MARKED OFF AREAS OF SOIL AND EXPECTED DEPTH OF UNCOMPACTED SOIL TO CALCULATE VOLUME.
- 3. SUFFICIENT ROOM AND SPACE FOR TREES AND SHRUBS TO SURVIVE
- 4. OVER 7.5M DISTANCE BETWEEN LARGE GROWING TREES AND 4M BETWEEN SMALL GROWING TREES.
- 5. MINIMUM 1.5M TREE SETBACK FROM CURB, SIDEWALK, OR MUP/CYCLE TRACK/PATHWAY
  6. TREE PLANTING IS IN ACCORDANCE WITH THE CITY OF OTTAWA'S TREE PLANTING
- 6. TREE PLANTING IS IN ACCORDANCE WITH THE CITY OF OTTAWA'S TREE PLANTING SPECIFICATION
- 7. TREE PLAN IS IN ACCORDANCE WITH THE CITY OF OTTAWA'S HYDRO PLANTING GUIDELINES