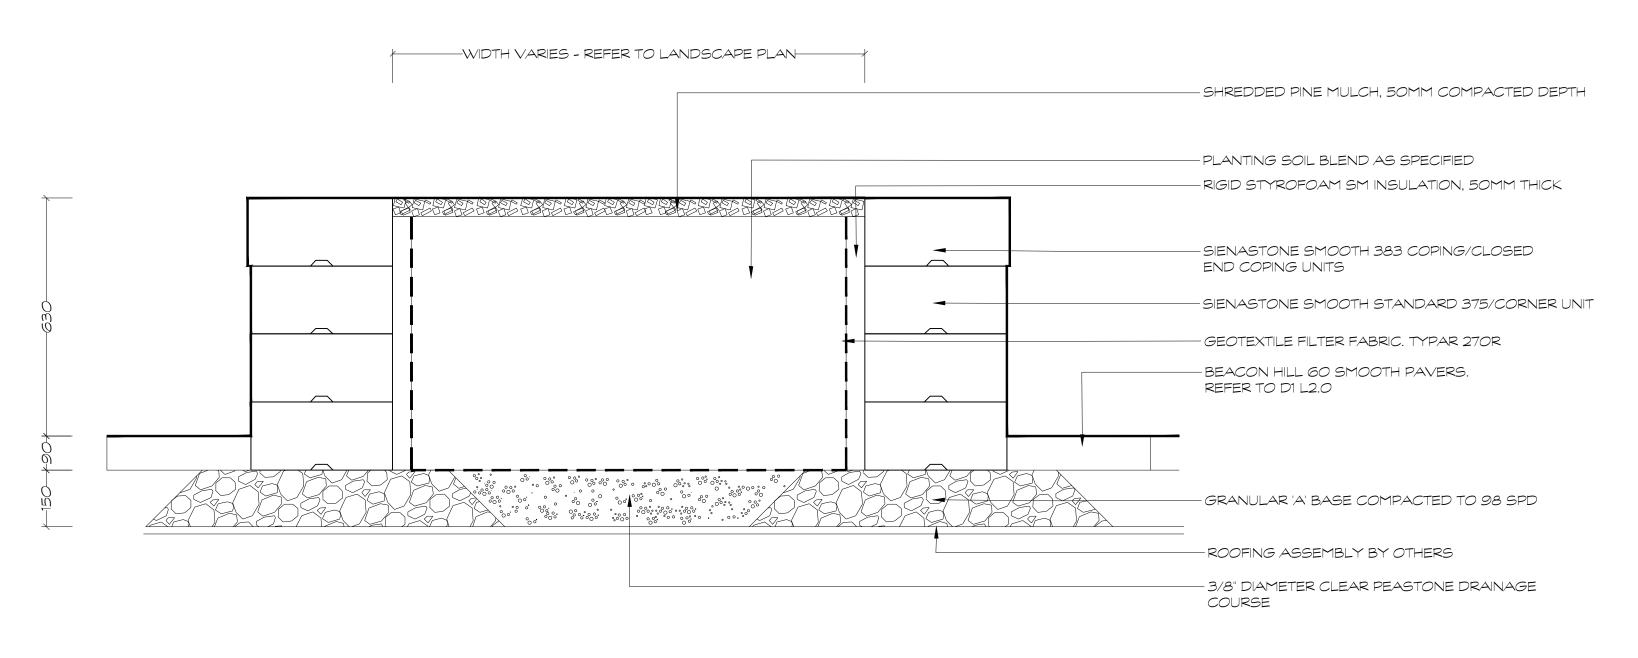

# WOTH VARIES - REFER TO LANDSCAPE PLAN SHREDDED PINE MULCH, BOYM COMPACTED DEPTH PLANTING SOL BLISND AS SPECIFIED RIGID STYROFOAM SM INSULATION, SOMM THICK SENASTONE SMOCTH 985 COPING/CLOSED END COPING LINTS SIENASTONE SMOCTH STANDARD 375/CORNER UNIT GEOTEXT LE FILTER FABRIC, TYPAR 270R BEACON HILL 60 SMOOTH PAVERS. RETER TO D' L2.0 GRANLLAR 'A BASE COMPACTED TO 96 SFD ROOFING ASSEMBLY BY CTHERS 3/6 DIAM-ETER CLEAR FEASTONE DRAINAGE COURSE