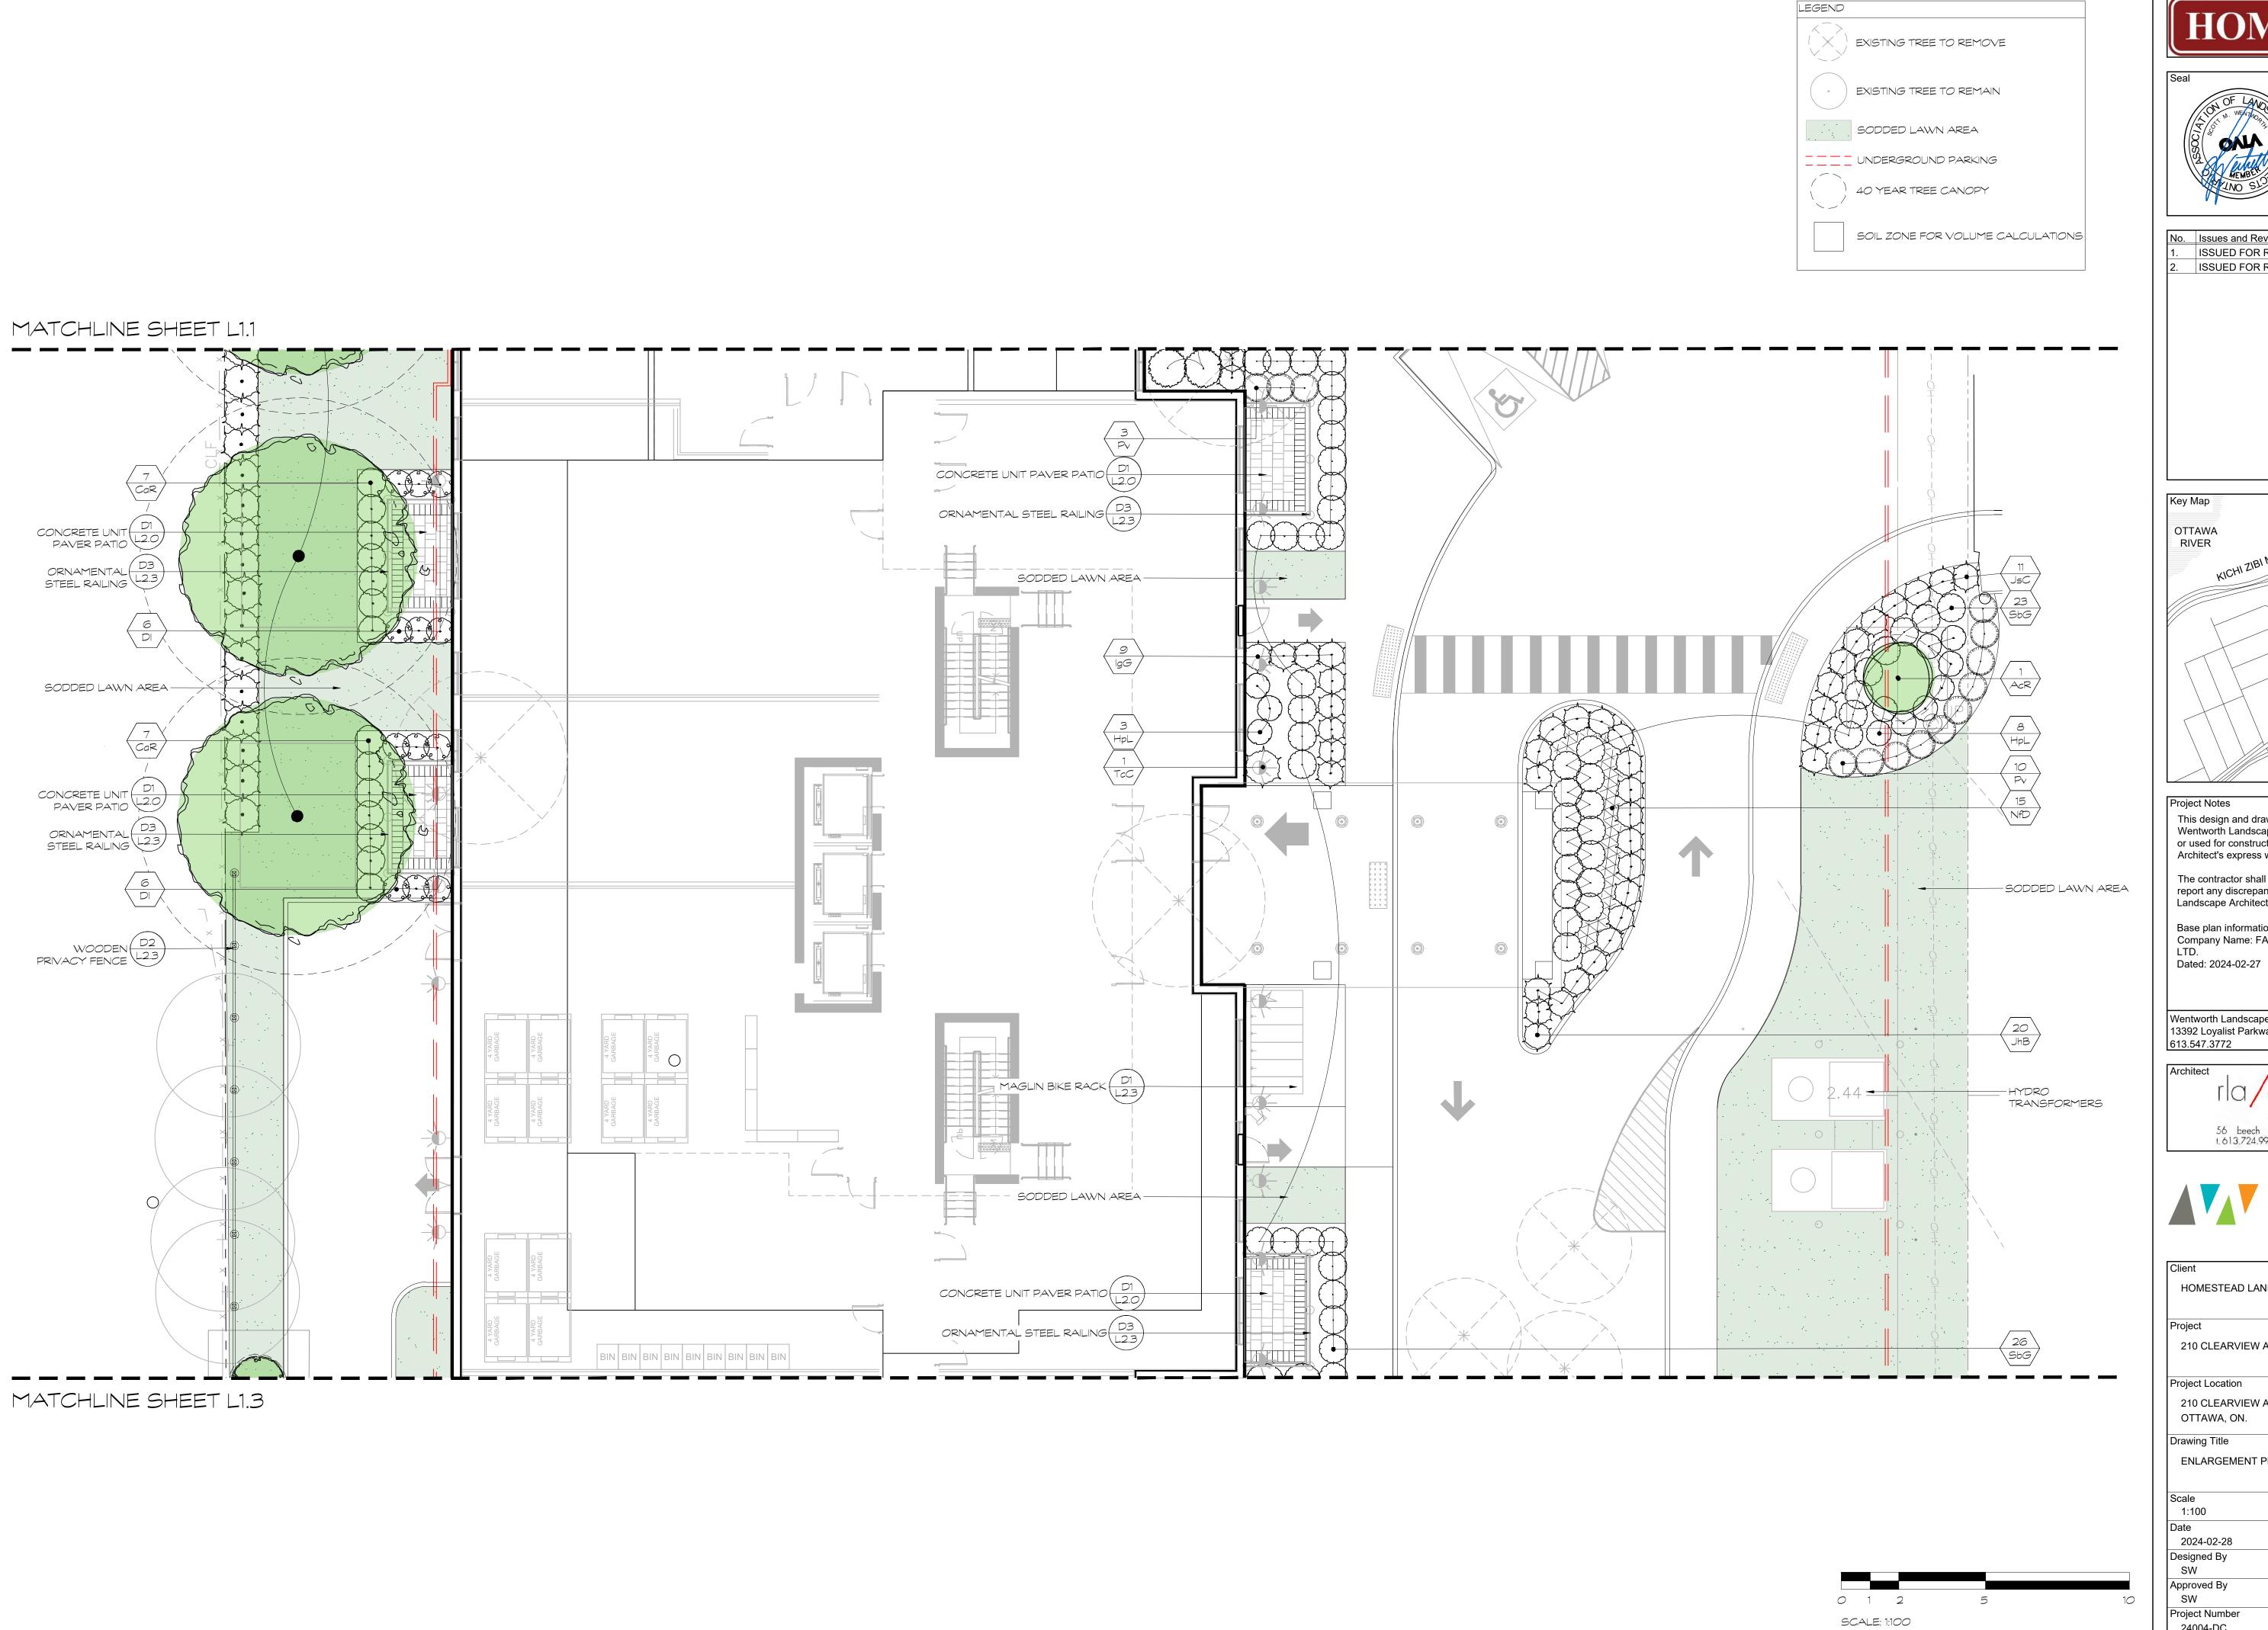

Base plan information taken from Site Plan provided by: Company Name: FARLEY, SMITH & DENIS SURVEYING

13392 Loyalist Parkway R.R.1, Picton ON K0K 2T0

| Client             |                |
|--------------------|----------------|
| HOMESTEAD LAND HO  | OLDINGS LTD    |
| Project            |                |
| 210 CLEARVIEW AVE. |                |
| 210 CLEARVIEW AVE. |                |
| Project Location   |                |
| 210 CLEARVIEW AVE. |                |
| OTTAWA, ON.        |                |
| Drawing Title      |                |
| ENLARGEMENT PLAN   |                |
| Scale              |                |
| 1:100              |                |
| Date               | Plot Date      |
| 2024-02-28         | 2024-09-19     |
| Designed By        | Drawn By       |
| SW                 | EB/PL/CJ       |
| Approved By        | Drawing Number |
| SW                 |                |
| Project Number     | I 1            |
| 24004-DC           |                |

The contractor shall check and verify all dimensions and report any discrepancies, error, or omissions to the Landscape Architect prior to commencing work.

Base plan information taken from Site Plan provided by: Company Name: FARLEY, SMITH & DENIS SURVEYING LTD.

Wentworth Landscapes 13392 Loyalist Parkway R.R.1, Picton ON K0K 2T0

rla/architecture roderick lahey architect inc. 56 beech street, ottawa, ontario K1S 3J6 t. 613.724.9932 f. 613.724.1209 rlaarchitecture.ca

| Client            |                |
|-------------------|----------------|
| HOMESTEAD LAND    | HOLDINGS LTD   |
|                   |                |
| Project           |                |
| 210 CLEARVIEW AVI | Е.             |
| Project Location  |                |
| 210 CLEARVIEW AVI | F              |
| OTTAWA, ON.       | ⊑.             |
| OTTAVVA, ON.      |                |
| Drawing Title     |                |
| ENLARGEMENT PLA   | ۸N             |
|                   |                |
| Scale             |                |
| 1:100             |                |
| Date              | Plot Date      |
| 2024-02-28        | 2024-09-19     |
| Designed By       | Drawn By       |
| SW                | EB/PL/CJ       |
| Approved By       | Drawing Number |
| SW                |                |
| Project Number    | L1.2           |
| 24004-DC          | <b></b>        |