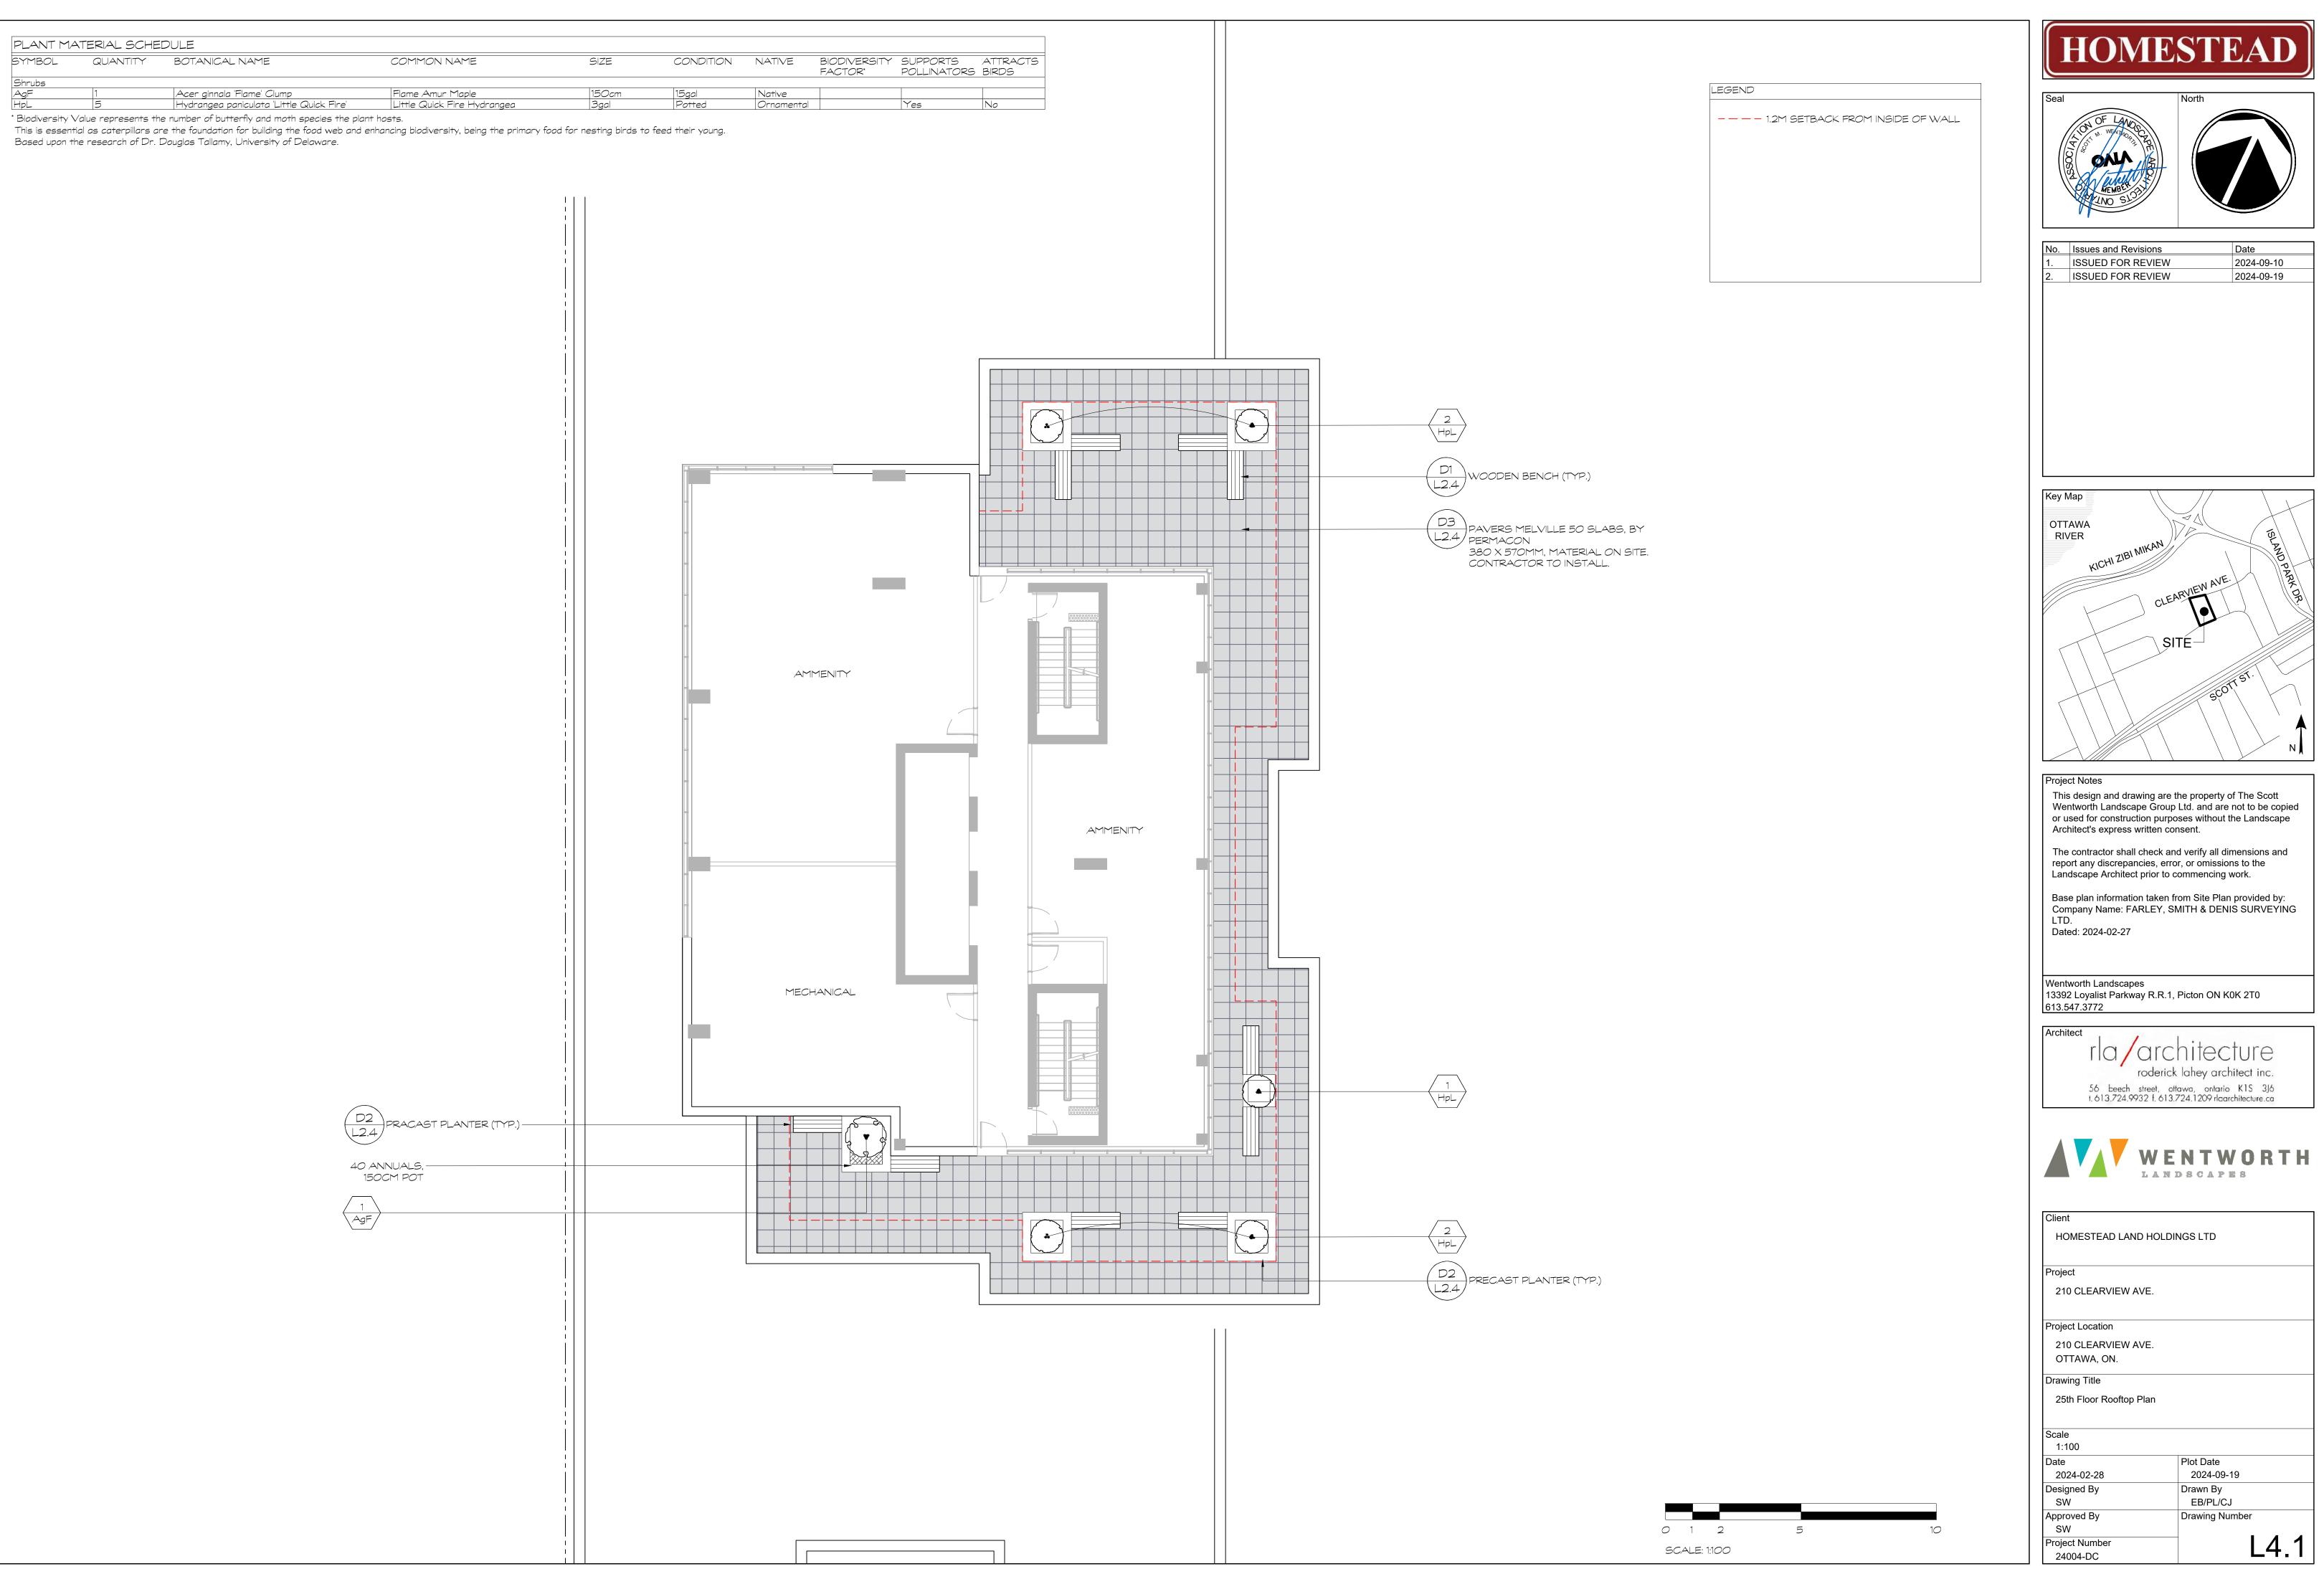

| SYMBOL       | QUANTITY   | BOTANICAL NAME                           | COMMON NAME                   | SIZE      | CONDITION   | NATIVE     | BIODIVERSITY | SUPPORTS    | ATTRACTS |
|--------------|------------|------------------------------------------|-------------------------------|-----------|-------------|------------|--------------|-------------|----------|
|              |            |                                          |                               |           |             |            | FACTOR*      | POLLINATORS | BIRDS    |
| Shrubs       |            |                                          |                               |           |             |            |              |             |          |
| BuJ          | 4          | Betula utilis 'Jacquemontii' Multi-Stem  | Jacquemontii Birch Multi-Stem | 300cm     | WB          | Ornamental | 410          |             |          |
| CaE          | 25         | Cornus alba 'Elegantissima'              | Silverleaf Dogwood            | 80cm/3gal | Potted      | Ornamental | 129          |             | Yes      |
| CaR          | 21         | Clethra alnifolia 'Ruby Spice'           | Ruby Spice Summersweet        | 60cm/3gal | Potted      | Ornamental |              | Yes         |          |
| CnG          | 1          | Chamaecyparis nootkatensis 'Glauca'      | Blue Nootka False Cypress     | 175cm     | Potted      | Ornamental |              |             |          |
| Dg<br>Dl     | 6          | Deutzia gracilis                         | Slender Deutzia               | 60cm/3gal | Potted      | Ornamental |              | Yes         |          |
| DI           | 18         | Diervilla Ionicera                       | Northern Bush Honeysuckle     | 60cm/3gal |             | Native     | 4            | Yes         | Yes      |
| HpL          | 82         | Hydrangea paniculata 'Little Quick Fire' | Little Quick Fire Hydrangea   | 3gal      | Potted      | Ornamental |              | Yes         |          |
| lgG          | 21         | llex glabra 'Gem Box'                    | Gem Boc Inkberry Holly        | 40cm/3gal | Potted      | Nativar    | 45           | Yes         | Yes      |
| JsC          | 85         | Juniperus sabina 'Calgary Carpet'        | Calgary Carpet Juniper        | 50cm      | 3gal        | Ornamental |              | Yes         | Yes      |
| JhB          | 20         | Juniperus horizontalis 'Blue Chip'       | Blue Chip Juniper             | 50cm      | 3gal        | Ornamental |              | Yes         | Yes      |
| PoM          | 3          | Physocarpus opulifolius 'Mindia'         | Coppertina Ninebark           | 80cm      | 3gal        | Nativar    | 36           | Yes         | Yes      |
| SbG          | 69         | Spiraea bumalda 'Goldflame'              | Goldflame Spirea              | 60cm/3gal | Potted      | Ornamental |              | Yes         | Yes      |
| TcC          | 1          | Taxus cuspidata 'Capitata'               | Clipped Cone Japanese Yew     | 110cm     | ВВ          | Ornamental |              | Yes         | Yes      |
| To           | 56         | Thuja occidentalis                       | White Cedar                   | 175cm     | Field Grown | Native     | 46           |             | Yes      |
| Sv           | 2          | Syringa vulgaris 'Moscow Beauty'         | Beauty of Moscow Lilac        | 150cm     | 3gal        | Ornamental |              |             |          |
| Perennials   |            |                                          |                               |           |             |            |              |             |          |
| Hj           | 37         | Hosta 'June'                             | Plantain Lily                 | 1gal      | Potted      | Ornamental |              | Yes         |          |
| NfD          | <i>9</i> 1 | Nepeta faassenii 'Dropmore Blue'         | Blue Catmint                  | 1gal      | Potted      | Ornamental |              | Yes         |          |
| RfG          | 31         | Rudbeckia fulgida 'Goldsturm'            | Goldsturm Black-Eyed Susan    | 1gal      | Potted      | Nativar    | 17           | Yes         |          |
| Ornamental G | Brasses    |                                          |                               |           |             |            |              |             |          |
| Pv           | 51         | Panicum virgatum                         | Switch Grass                  | 1gal      | Potted      | Native     | 25           |             | Yes      |

GRANULAR 'A' BASE, COMPACTED

95% S.P.D. OR PARKING GARAGE ROOF DECK

\* Biodiversity Value represents the number of butterfly and moth species the plant hosts.

This is essential as caterpillars are the foundation for building the food web and enhancing biodiversity, being the primary food for nesting birds to feed their young.

Based upon the research of Dr. Douglas Tallamy, University of Delaware.