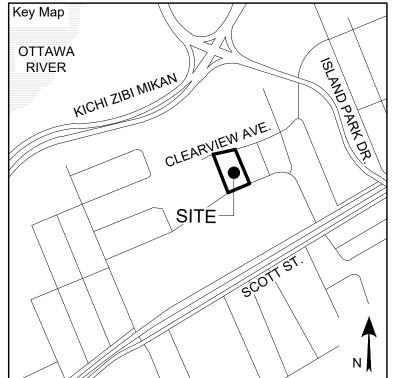

The contractor shall check and verify all dimensions and report any discrepancies, error, or omissions to the Landscape Architect prior to commencing work.

Base plan information taken from Site Plan provided by: Company Name: FARLEY, SMITH & DENIS SURVEYING

Base plan information taken from Site Plan provided by: Company Name: FARLEY, SMITH & DENIS SURVEYING

13392 Loyalist Parkway R.R.1, Picton ON K0K 2T0

| Client             |                |
|--------------------|----------------|
| HOMESTEAD LAND HO  | OLDINGS LTD    |
| Project            |                |
| 210 CLEARVIEW AVE. |                |
| 210 CLEARVIEW AVE. |                |
| Project Location   |                |
| 210 CLEARVIEW AVE. |                |
| OTTAWA, ON.        |                |
| Drawing Title      |                |
| ENLARGEMENT PLAN   |                |
| Scale              |                |
| 1:100              |                |
| Date               | Plot Date      |
| 2024-02-28         | 2024-09-19     |
| Designed By        | Drawn By       |
| SW                 | EB/PL/CJ       |
| Approved By        | Drawing Number |
| SW                 |                |
| Project Number     | I 1            |
| 24004-DC           |                |