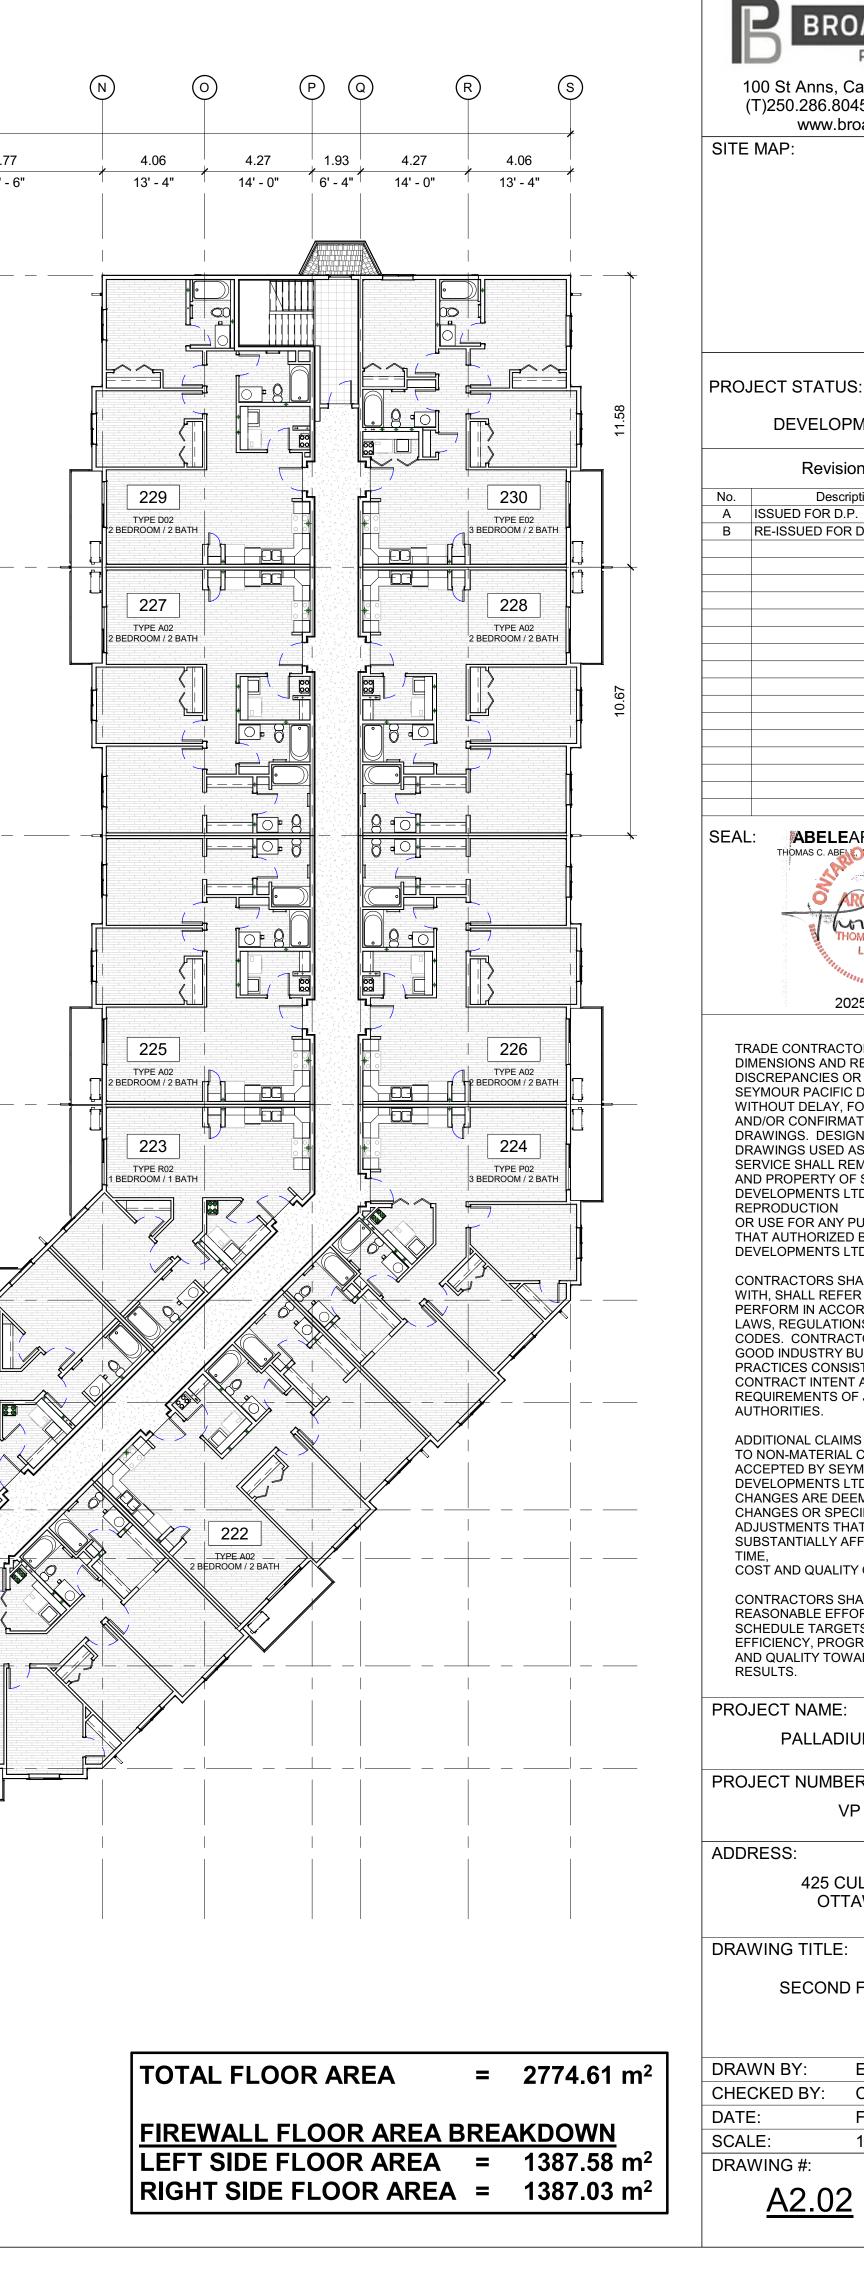

4.06

4.27

1 SECOND FLOOR PLAN 1:150

| ŀ         |                                       |                               | J<br>104.55  | K              |                   | L                           | M                                     |
|-----------|---------------------------------------|-------------------------------|--------------|----------------|-------------------|-----------------------------|---------------------------------------|
| <br>      | 10.67<br>                             | , 10.67<br>35' - 0"           | 10.<br>35' - |                | 10.67<br>35' - 0" | 4.57<br>15' - 0"            | 7.77                                  |
|           | <br> <br>                             |                               | <br> <br>    | <br> <br> <br> |                   | <br> <br> <br> <br> <br>    |                                       |
|           |                                       |                               |              |                |                   |                             |                                       |
|           |                                       |                               |              |                |                   |                             |                                       |
|           |                                       |                               |              |                |                   |                             |                                       |
|           | <br>                                  |                               |              |                |                   | +                           | <br> <br>                             |
|           |                                       |                               |              |                |                   |                             |                                       |
|           |                                       |                               |              |                |                   |                             |                                       |
|           |                                       |                               |              |                |                   |                             | 3.1 — —                               |
|           |                                       |                               |              |                |                   |                             |                                       |
|           |                                       |                               |              |                |                   |                             |                                       |
|           | <br>                                  |                               | <br>         | <br>           |                   | <br>                        |                                       |
|           |                                       |                               |              |                |                   |                             |                                       |
|           |                                       |                               |              |                |                   |                             |                                       |
|           | 211<br>TYPE A02<br>2 BEDROOM / 2 BATH | 213<br>TYPE A0<br>2 BEDROOM / |              |                |                   | 217 219<br>STUDIO           |                                       |
| - <b></b> |                                       |                               |              |                |                   | YPE N02<br>OOM / 2 BATH     | TYPE R02                              |
|           |                                       |                               |              |                |                   |                             |                                       |
|           |                                       |                               |              |                |                   | ┝╧╡╟╧┷╍╤╴╱╎╴╽╏              |                                       |
|           |                                       |                               |              |                |                   |                             |                                       |
|           | 210<br>1 BEDROOM / 1 BATH             |                               |              |                |                   | 216 218<br>STUDIO<br>STUDIO | 220<br>TYPE P02<br>3 BEDROOM / 2 BATH |
|           |                                       |                               |              |                |                   |                             |                                       |
|           |                                       |                               |              |                |                   |                             |                                       |

| BROADSTREET<br>PROPERTIES LTD.<br>100 St Anns, Campbell River, B.C.<br>(1)250.286.8045 (F)250.286.8046<br>www.broadstreet.ca                                                                                                                                                                                                                                                                                                                                                                                                   |                               |  |  |  |  |  |  |
|--------------------------------------------------------------------------------------------------------------------------------------------------------------------------------------------------------------------------------------------------------------------------------------------------------------------------------------------------------------------------------------------------------------------------------------------------------------------------------------------------------------------------------|-------------------------------|--|--|--|--|--|--|
|                                                                                                                                                                                                                                                                                                                                                                                                                                                                                                                                |                               |  |  |  |  |  |  |
| PROJECT STATUS:<br>DEVELOPMENT PERMIT                                                                                                                                                                                                                                                                                                                                                                                                                                                                                          |                               |  |  |  |  |  |  |
| Revision Schedule                                                                                                                                                                                                                                                                                                                                                                                                                                                                                                              |                               |  |  |  |  |  |  |
| No.     Description       A     ISSUED FOR D.P.                                                                                                                                                                                                                                                                                                                                                                                                                                                                                | Revision Date<br>OCT 15, 2024 |  |  |  |  |  |  |
| A ISSUED FOR D.P.   B RE-ISSUED FOR D.P.                                                                                                                                                                                                                                                                                                                                                                                                                                                                                       | FEB 14, 2025                  |  |  |  |  |  |  |
|                                                                                                                                                                                                                                                                                                                                                                                                                                                                                                                                |                               |  |  |  |  |  |  |
|                                                                                                                                                                                                                                                                                                                                                                                                                                                                                                                                |                               |  |  |  |  |  |  |
|                                                                                                                                                                                                                                                                                                                                                                                                                                                                                                                                |                               |  |  |  |  |  |  |
|                                                                                                                                                                                                                                                                                                                                                                                                                                                                                                                                |                               |  |  |  |  |  |  |
|                                                                                                                                                                                                                                                                                                                                                                                                                                                                                                                                |                               |  |  |  |  |  |  |
|                                                                                                                                                                                                                                                                                                                                                                                                                                                                                                                                |                               |  |  |  |  |  |  |
|                                                                                                                                                                                                                                                                                                                                                                                                                                                                                                                                |                               |  |  |  |  |  |  |
|                                                                                                                                                                                                                                                                                                                                                                                                                                                                                                                                |                               |  |  |  |  |  |  |
| SEAL: ABELEARCHITECT                                                                                                                                                                                                                                                                                                                                                                                                                                                                                                           |                               |  |  |  |  |  |  |
| AROHITECTS                                                                                                                                                                                                                                                                                                                                                                                                                                                                                                                     |                               |  |  |  |  |  |  |
| THOMAS C. ABELE                                                                                                                                                                                                                                                                                                                                                                                                                                                                                                                |                               |  |  |  |  |  |  |
| LICENCE<br>9633                                                                                                                                                                                                                                                                                                                                                                                                                                                                                                                |                               |  |  |  |  |  |  |
| LICENCE<br>9633<br>2025-02-12                                                                                                                                                                                                                                                                                                                                                                                                                                                                                                  |                               |  |  |  |  |  |  |
| 2023-02-12                                                                                                                                                                                                                                                                                                                                                                                                                                                                                                                     |                               |  |  |  |  |  |  |
| TRADE CONTRACTORS SHALL VERIFY ALL<br>DIMENSIONS AND REPORT ANY<br>DISCREPANCIES OR INCONSISTENCIES TO<br>SEYMOUR PACIFIC DEVELOPMENTS LTD.,<br>WITHOUT DELAY, FOR CLARIFICATION<br>AND/OR CONFIRMATION. DO NOT SCALE<br>DRAWINGS. DESIGNS REPRESENTED AND<br>DRAWINGS USED AS INSTRUMENTS OF<br>SERVICE SHALL REMAIN THE COPYRIGHT<br>AND PROPERTY OF SEYMOUR PACIFIC<br>DEVELOPMENTS LTD. ANY<br>REPRODUCTION<br>OR USE FOR ANY PURPOSE OTHER THAN<br>THAT AUTHORIZED BY SEYMOUR PACIFIC<br>DEVELOPMENTS LTD. IS PROHIBITED. |                               |  |  |  |  |  |  |
| WITH, SHALL REFER TO, AND SHALL<br>PERFORM IN ACCORDANCE WITH LOCAL<br>LAWS, REGULATIONS AND BUILDING<br>CODES. CONTRACTORS SHALL MAINTAIN<br>GOOD INDUSTRY BUILDING AND SAFETY<br>PRACTICES CONSISTENT WITH THE<br>CONTRACT INTENT AND THE<br>REQUIREMENTS OF JURISDICTIONAL<br>AUTHORITIES.                                                                                                                                                                                                                                  |                               |  |  |  |  |  |  |
| ADDITIONAL CLAIMS AND COSTS RELATED<br>TO NON-MATERIAL CHANGES WILL NOT BE<br>ACCEPTED BY SEYMOUR PACIFIC<br>DEVELOPMENTS LTD. NON-MATERIAL<br>CHANGES ARE DEEMED TO BE PLAN<br>CHANGES OR SPECIFICATION<br>ADJUSTMENTS THAT DO NOT<br>SUBSTANTIALLY AFFECT THE VALUE,<br>TIME,<br>COST AND QUALITY OF CONSTRUCTION.                                                                                                                                                                                                           |                               |  |  |  |  |  |  |
| CONTRACTORS SHALL MAKE EVERY<br>REASONABLE EFFORT TO MAINTAIN<br>SCHEDULE TARGETS AND PROVIDE GOOD<br>EFFICIENCY, PROGRESS, WORKMANSHIP<br>AND QUALITY TOWARD DEFICIENCY-FREE<br>RESULTS.                                                                                                                                                                                                                                                                                                                                      |                               |  |  |  |  |  |  |
| PROJECT NAME:<br>PALLADIUM TERRAG                                                                                                                                                                                                                                                                                                                                                                                                                                                                                              | CE                            |  |  |  |  |  |  |
|                                                                                                                                                                                                                                                                                                                                                                                                                                                                                                                                |                               |  |  |  |  |  |  |
| PROJECT NUMBER:<br>VP 2402                                                                                                                                                                                                                                                                                                                                                                                                                                                                                                     |                               |  |  |  |  |  |  |
| ADDRESS:<br>425 CULDAFF RD<br>OTTAWA, ON<br>DRAWING TITLE:<br>SECOND FLOOR PLAN                                                                                                                                                                                                                                                                                                                                                                                                                                                |                               |  |  |  |  |  |  |
|                                                                                                                                                                                                                                                                                                                                                                                                                                                                                                                                |                               |  |  |  |  |  |  |
| DRAWN BY: EC<br>CHECKED BY: CG<br>DATE: FEB 14, 2025                                                                                                                                                                                                                                                                                                                                                                                                                                                                           |                               |  |  |  |  |  |  |
| SCALE: 1 : 150                                                                                                                                                                                                                                                                                                                                                                                                                                                                                                                 |                               |  |  |  |  |  |  |
| DRAWING #:                                                                                                                                                                                                                                                                                                                                                                                                                                                                                                                     | REV #:                        |  |  |  |  |  |  |