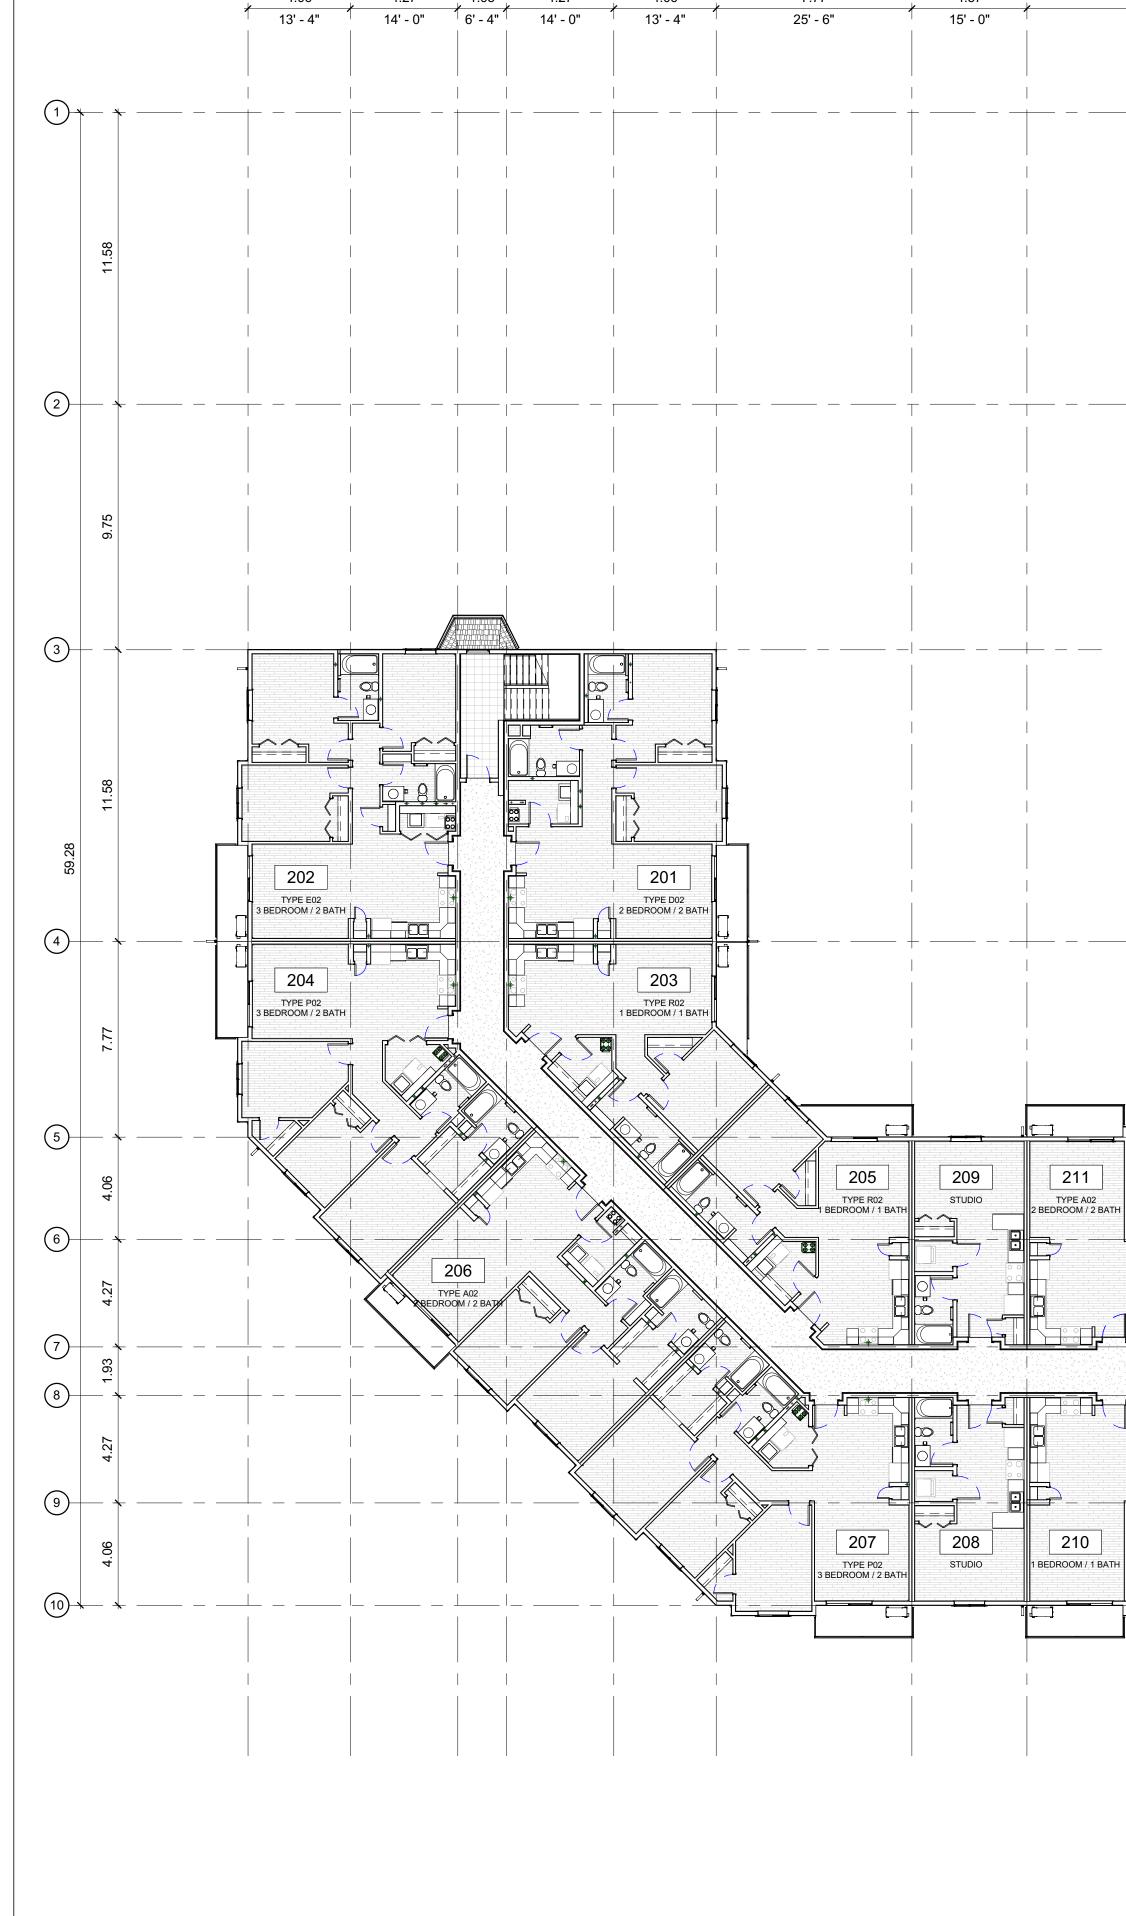

© D

1.93

E

4.27

(F)

4.06

(G)

7.77

(н)

4.57

\_\_\_\_\_

STUDIO

208

STUDIO

A

В

4.06

4.27

1 SECOND FLOOR PLAN 1:150

| ŀ         |                                       |                               | J<br>104.55  | K              |                   | L                           | M                                     |
|-----------|---------------------------------------|-------------------------------|--------------|----------------|-------------------|-----------------------------|---------------------------------------|
| <br>      | 10.67<br>                             | , 10.67<br>35' - 0"           | 10.<br>35' - |                | 10.67<br>35' - 0" | 4.57<br>15' - 0"            | 7.77                                  |
|           | <br> <br>                             |                               | <br> <br>    | <br> <br> <br> |                   | <br> <br> <br> <br> <br>    |                                       |
|           |                                       |                               |              |                |                   |                             |                                       |
|           |                                       |                               |              |                |                   |                             |                                       |
|           |                                       |                               |              |                |                   |                             |                                       |
|           | <br>                                  |                               |              |                |                   | +                           | <br> <br>                             |
|           |                                       |                               |              |                |                   |                             |                                       |
|           |                                       |                               |              |                |                   |                             |                                       |
|           |                                       |                               |              |                |                   |                             | 3.1 — —                               |
|           |                                       |                               |              |                |                   |                             |                                       |
|           |                                       |                               |              |                |                   |                             |                                       |
|           | <br>                                  |                               | <br>         | <br>           |                   | <br>                        |                                       |
|           |                                       |                               |              |                |                   |                             |                                       |
|           |                                       |                               |              |                |                   |                             |                                       |
|           | 211<br>TYPE A02<br>2 BEDROOM / 2 BATH | 213<br>TYPE A0<br>2 BEDROOM / |              |                |                   | 217 219<br>STUDIO           |                                       |
| - <b></b> |                                       |                               |              |                |                   | YPE N02<br>OOM / 2 BATH     | TYPE R02                              |
|           |                                       |                               |              |                |                   |                             |                                       |
|           |                                       |                               |              |                |                   | ┝╧╡╟╧┷╍╤╴╱╎╴╽╏              |                                       |
|           |                                       |                               |              |                |                   |                             |                                       |
|           | 210<br>1 BEDROOM / 1 BATH             |                               |              |                |                   | 216 218<br>STUDIO<br>STUDIO | 220<br>TYPE P02<br>3 BEDROOM / 2 BATH |
|           |                                       |                               |              |                |                   |                             |                                       |
|           |                                       |                               |              |                |                   |                             |                                       |