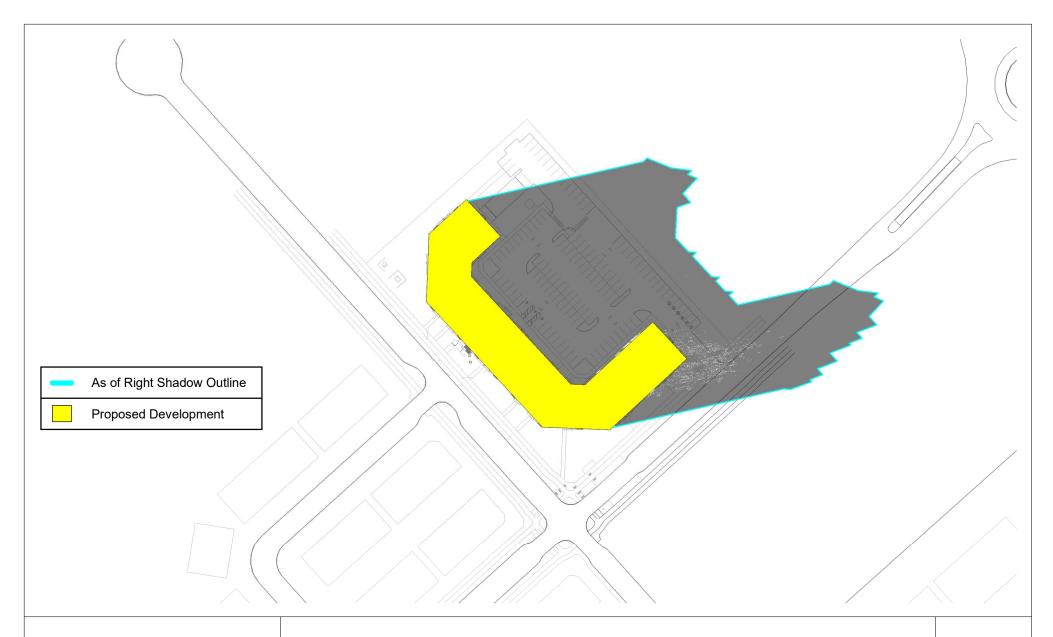

| SCALE: As indicated | 09/06/24 |
|---------------------|----------|
| Checker             |          |

4200 INNES ROAD - TOP VIEW SHADOW STUDY FIGURE\_TEST TIME = DEC 21 - 2 PM - DST

| SCALE: As indicated | 09/06/24 |
|---------------------|----------|
| Checker             |          |