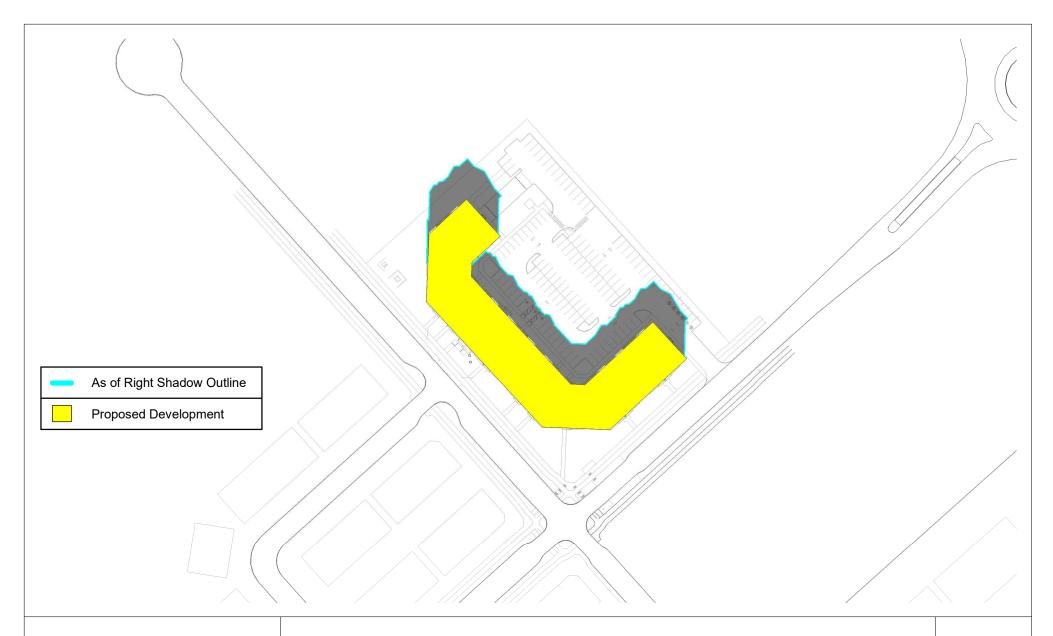

| SCALE: As indicated | 09/06/24 |
|---------------------|----------|
| Checker             |          |

4200 INNES ROAD - TOP VIEW SHADOW STUDY FIGURE\_TEST TIME = DEC 21 - 8 AM - DST

| SCALE: As indicated | 09/06/24 |
|---------------------|----------|
| Checker             |          |