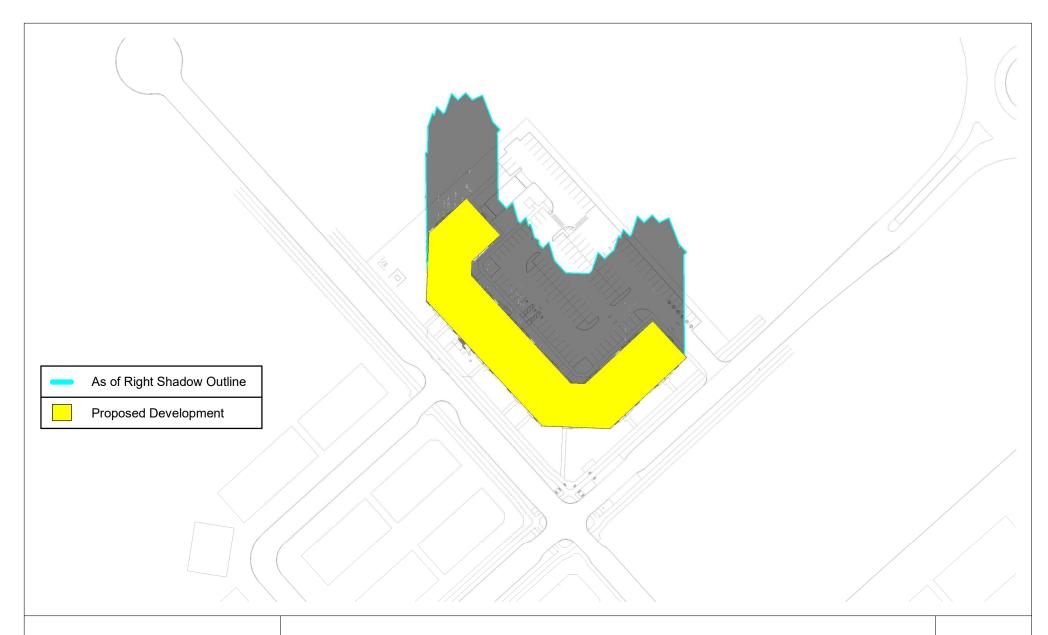

| SCALE: As indicated | 09/06/24 |
|---------------------|----------|
| Checker             |          |

4200 INNES ROAD - TOP VIEW SHADOW STUDY FIGURE\_TEST TIME = DEC 21 - 2 PM - DST

| SCALE: As indicated | 09/06/24 |
|---------------------|----------|
| Checker             |          |