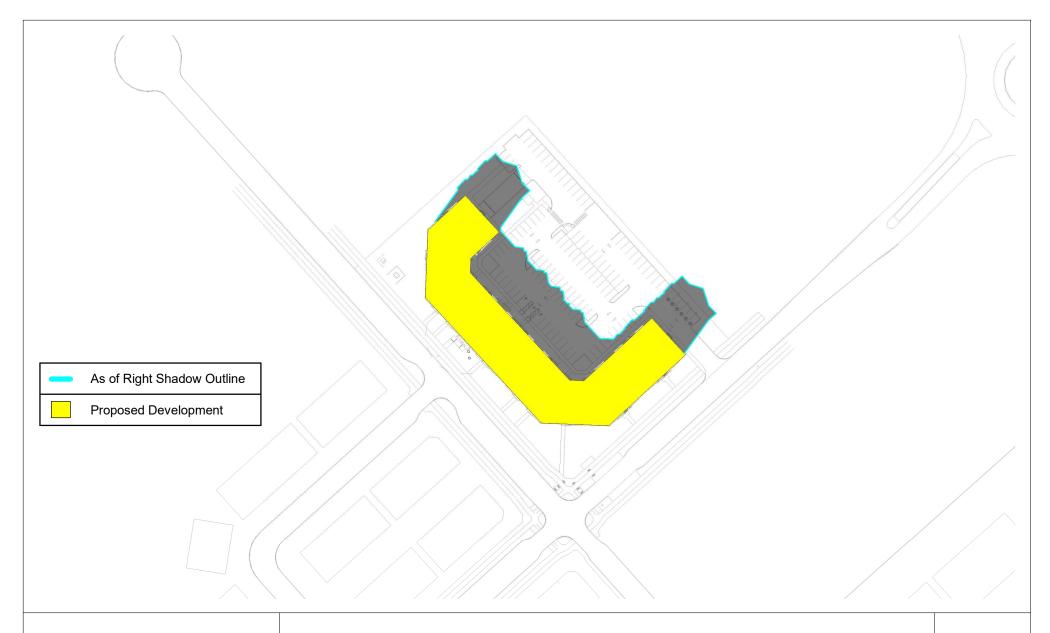

| SCALE: As indicated | 09/06/24 |
|---------------------|----------|
| Checker             |          |

4200 INNES ROAD - TOP VIEW SHADOW STUDY FIGURE\_TEST TIME = DEC 21 - 8 AM - DST

| SCALE: As indicated | 09/06/24 |
|---------------------|----------|
| Checker             |          |