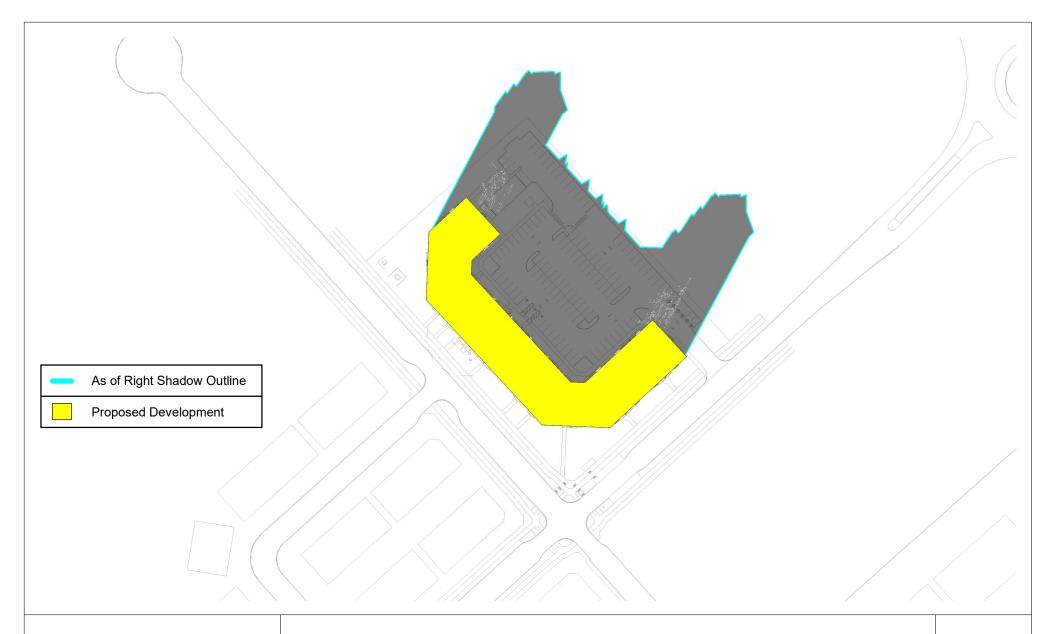

4200 INNES ROAD - TOP VIEW SHADOW STUDY FIGURE\_TEST TIME = DEC 21 - 4 PM - DST

| SCALE: As indicated | 09/06/24 |
|---------------------|----------|
| Checker             |          |

4200 INNES ROAD - TOP VIEW SHADOW STUDY FIGURE\_TEST TIME = DEC 21 - 5 PM - DST