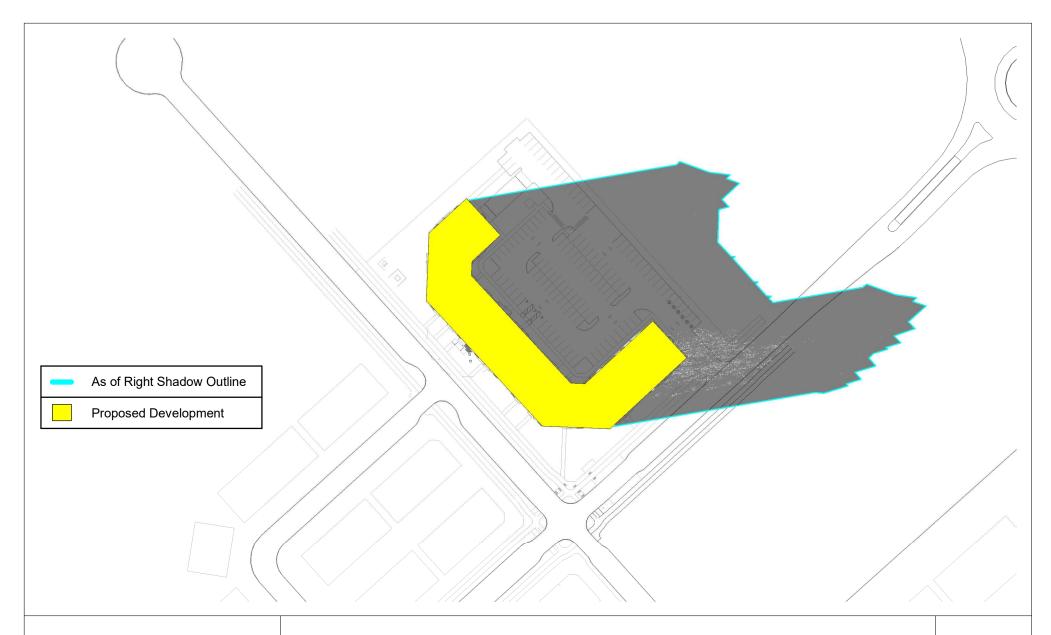

| SCALE: As indicated | 09/06/24 |
|---------------------|----------|
| Checker             |          |

4200 INNES ROAD - TOP VIEW SHADOW STUDY FIGURE\_TEST TIME = DEC 21 - 2 PM - DST

| SCALE: As indicated | 09/06/24 |
|---------------------|----------|
| Checker             |          |