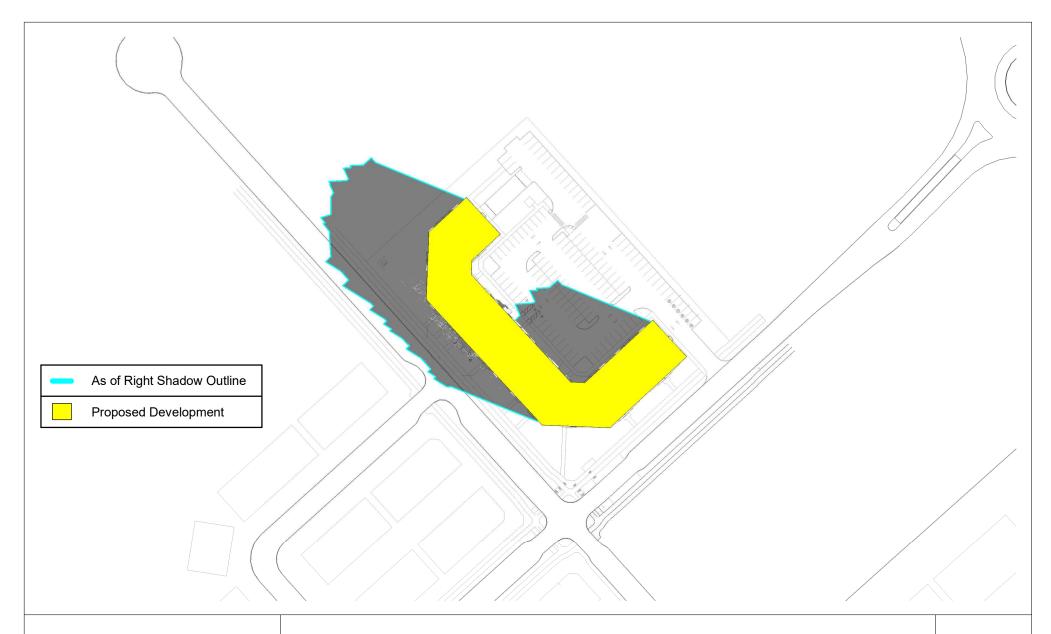

4200 INNES ROAD - TOP VIEW SHADOW STUDY FIGURE\_TEST TIME = DEC 21 - 4 PM - DST

| SCALE: As indicated | 09/06/24 |
|---------------------|----------|
| Checker             |          |

4200 INNES ROAD - TOP VIEW SHADOW STUDY FIGURE\_TEST TIME = DEC 21 - 5 PM - DST