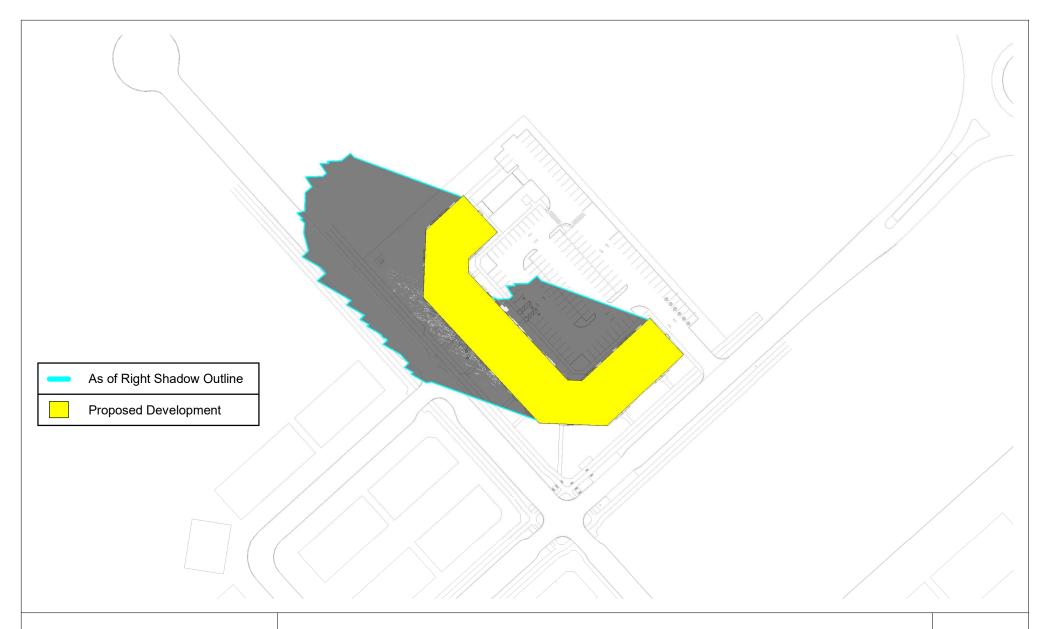

| SCALE: As indicated | 09/06/24 |
|---------------------|----------|
| Checker             |          |

4200 INNES ROAD - TOP VIEW SHADOW STUDY FIGURE\_TEST TIME = DEC 21 - 2 PM - DST

| SCALE: As indicated | 09/06/24 |
|---------------------|----------|
| Checker             |          |