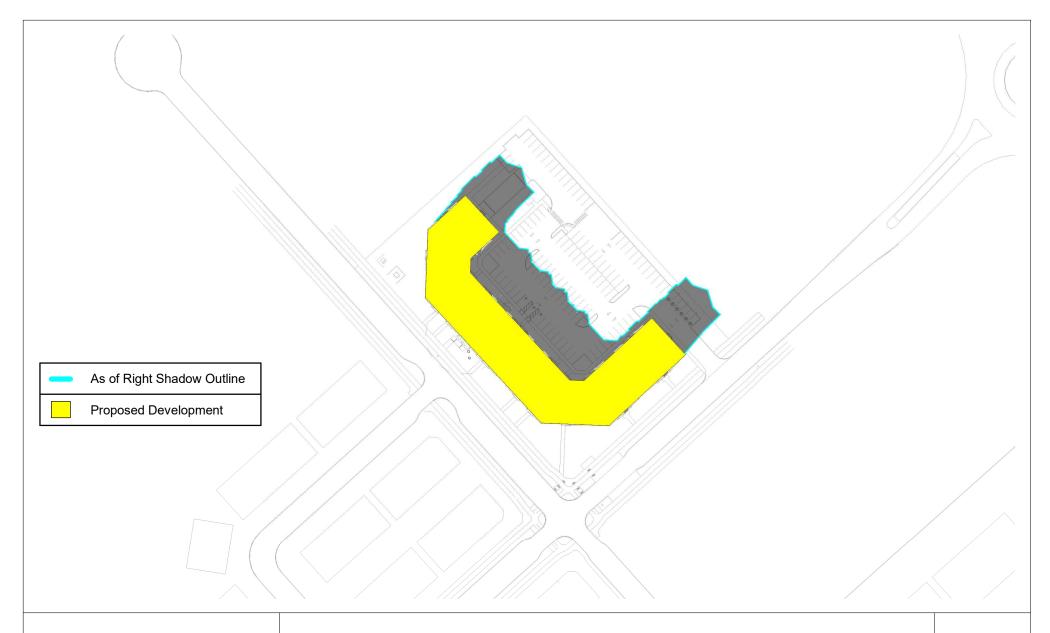

4200 INNES ROAD - TOP VIEW SHADOW STUDY FIGURE\_TEST TIME = DEC 21 - 10 AM - DST

| SCALE: As indicated | 09/06/24 |
|---------------------|----------|
| Checker             |          |

4200 INNES ROAD - TOP VIEW SHADOW STUDY FIGURE\_TEST TIME = DEC 21 - 12 PM - DST