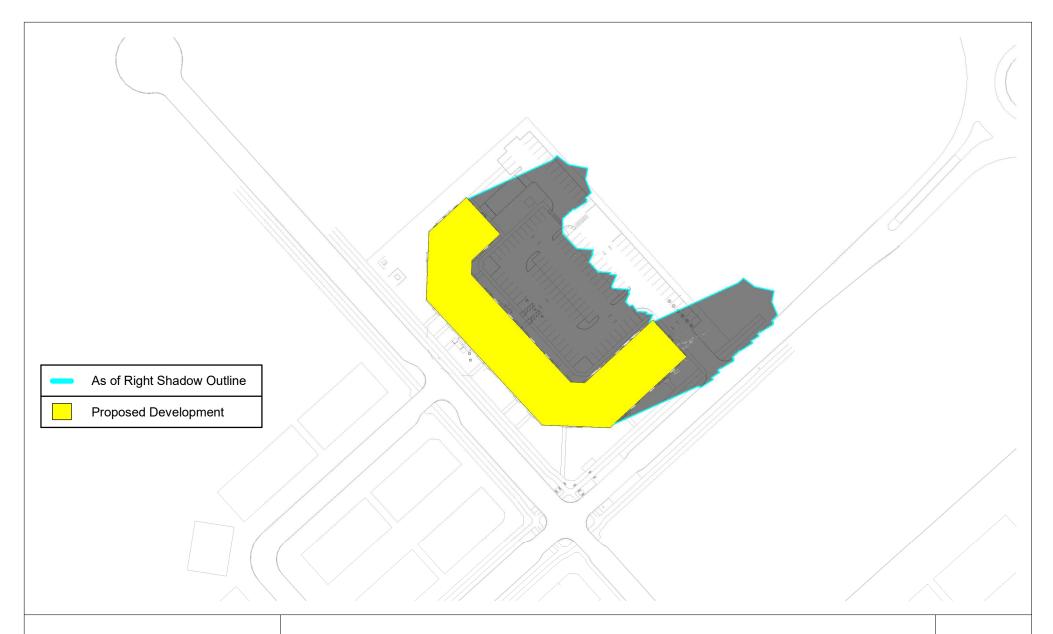

4200 INNES ROAD - TOP VIEW SHADOW STUDY FIGURE\_TEST TIME = DEC 21 - 10 AM - DST

| SCALE: As indicated | 09/06/24 |
|---------------------|----------|
| Checker             |          |

4200 INNES ROAD - TOP VIEW SHADOW STUDY FIGURE\_TEST TIME = DEC 21 - 12 PM - DST