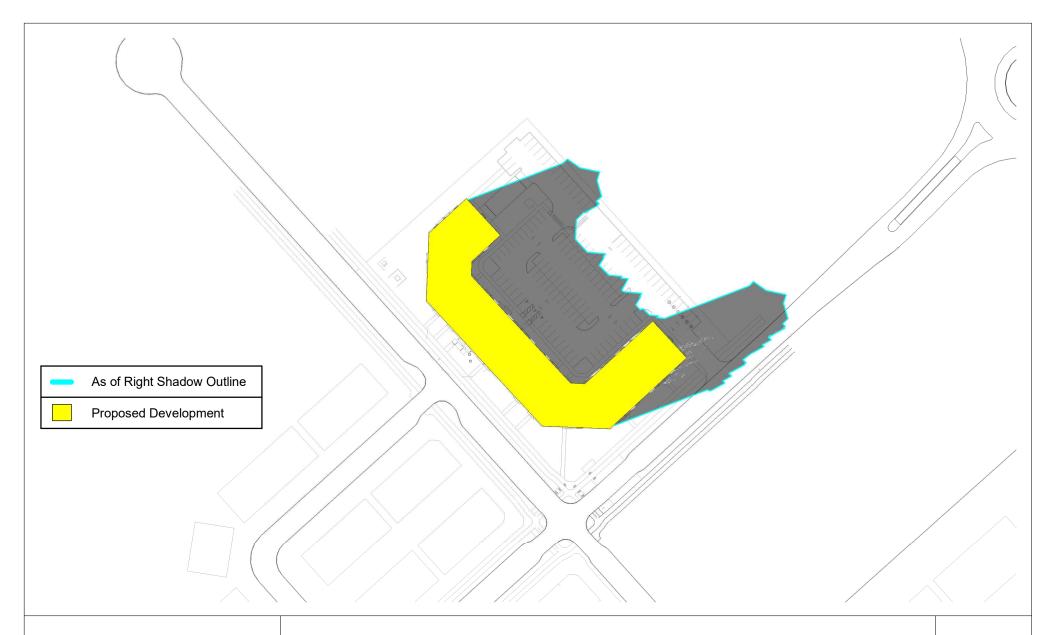

4200 INNES ROAD - TOP VIEW SHADOW STUDY FIGURE\_TEST TIME = DEC 21 - 10 AM - DST

| SCALE: As indicated | 09/06/24 |
|---------------------|----------|
| Checker             |          |

4200 INNES ROAD - TOP VIEW SHADOW STUDY FIGURE\_TEST TIME = DEC 21 - 12 PM - DST