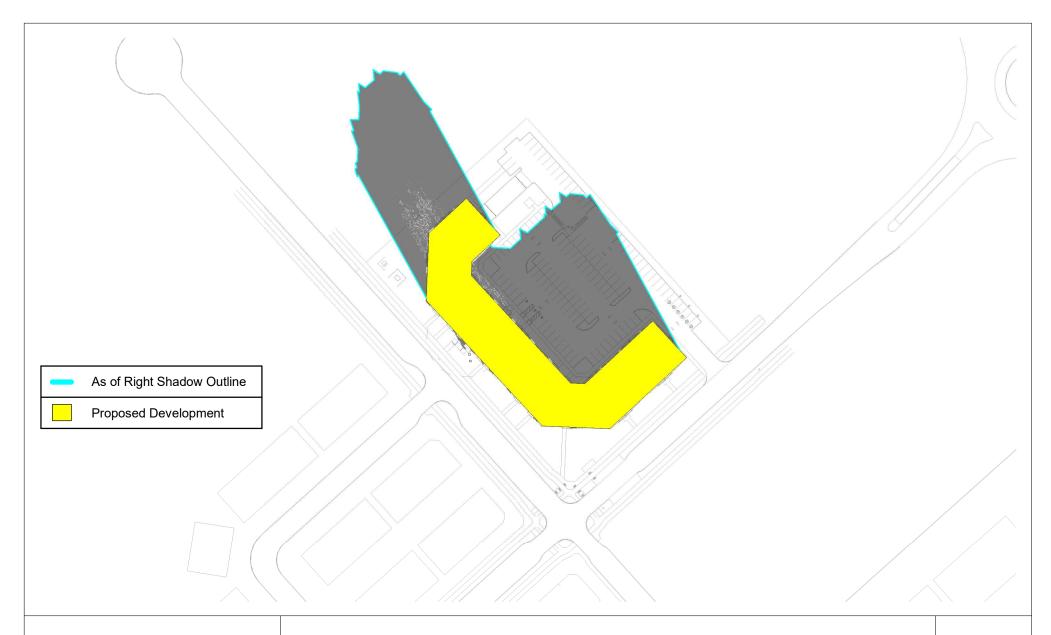

4200 INNES ROAD - TOP VIEW SHADOW STUDY FIGURE\_TEST TIME = DEC 21 - 10 AM - DST

| SCALE: As indicated | 09/06/24 |
|---------------------|----------|
| Checker             |          |

4200 INNES ROAD - TOP VIEW SHADOW STUDY FIGURE\_TEST TIME = DEC 21 - 12 PM - DST