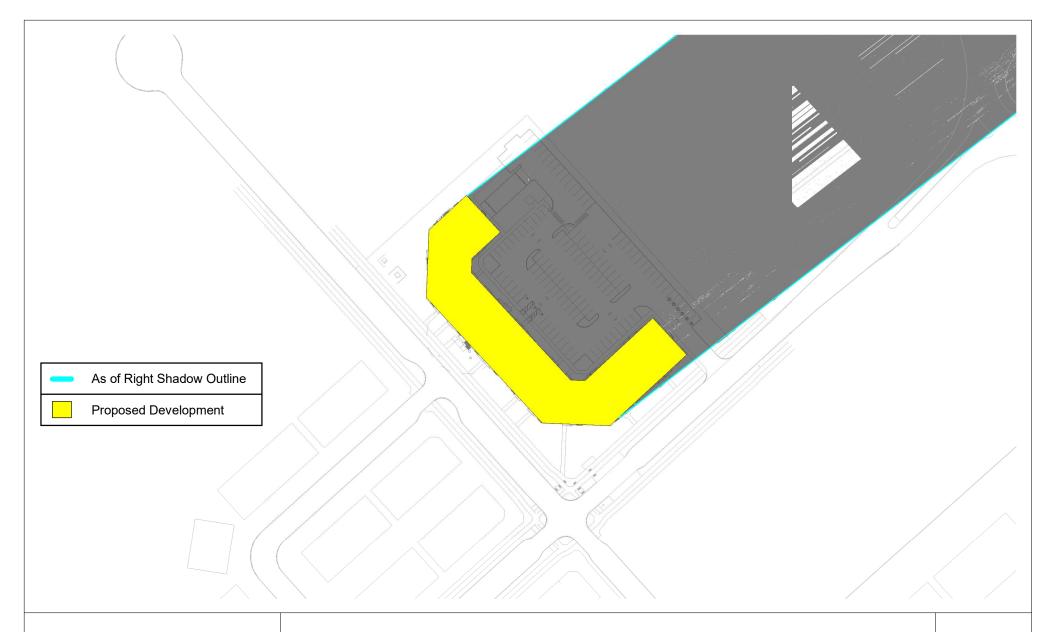

| SCALE: As indicated | 09/06/24 |
|---------------------|----------|
| Checker             |          |

4200 INNES ROAD - TOP VIEW SHADOW STUDY FIGURE\_TEST TIME = DEC 21 - 8 AM - DST

| SCALE: As indicated | 09/06/24 |
|---------------------|----------|
| Checker             |          |