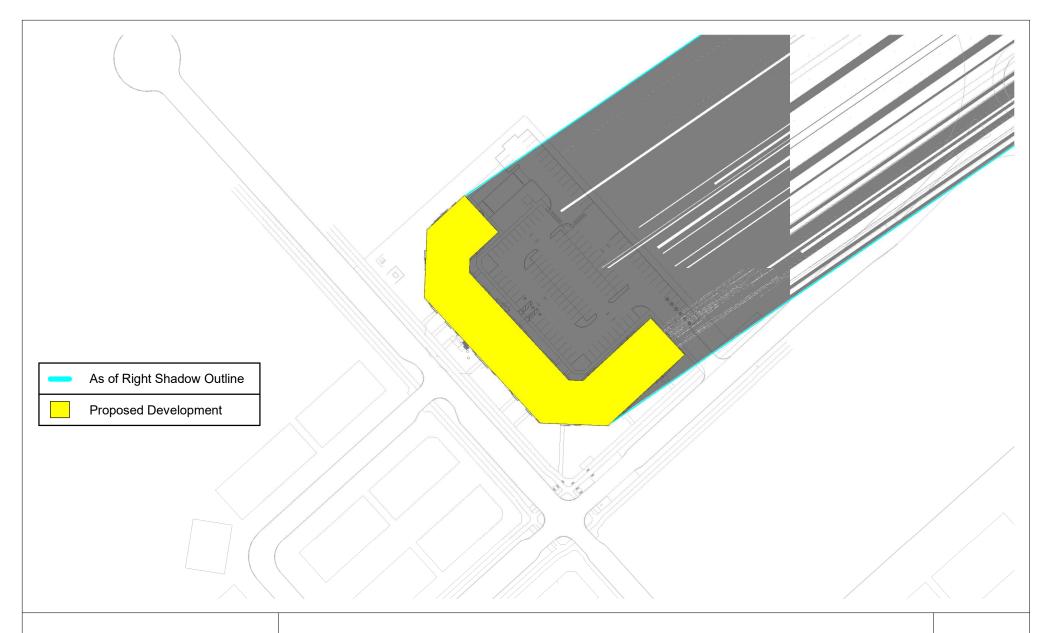

4200 INNES ROAD - TOP VIEW SHADOW STUDY FIGURE\_TEST TIME = DEC 21 - 10 AM - DST

| SCALE: As indicated | 09/06/24 |
|---------------------|----------|
| Checker             |          |

4200 INNES ROAD - TOP VIEW SHADOW STUDY FIGURE\_TEST TIME = DEC 21 - 12 PM - DST