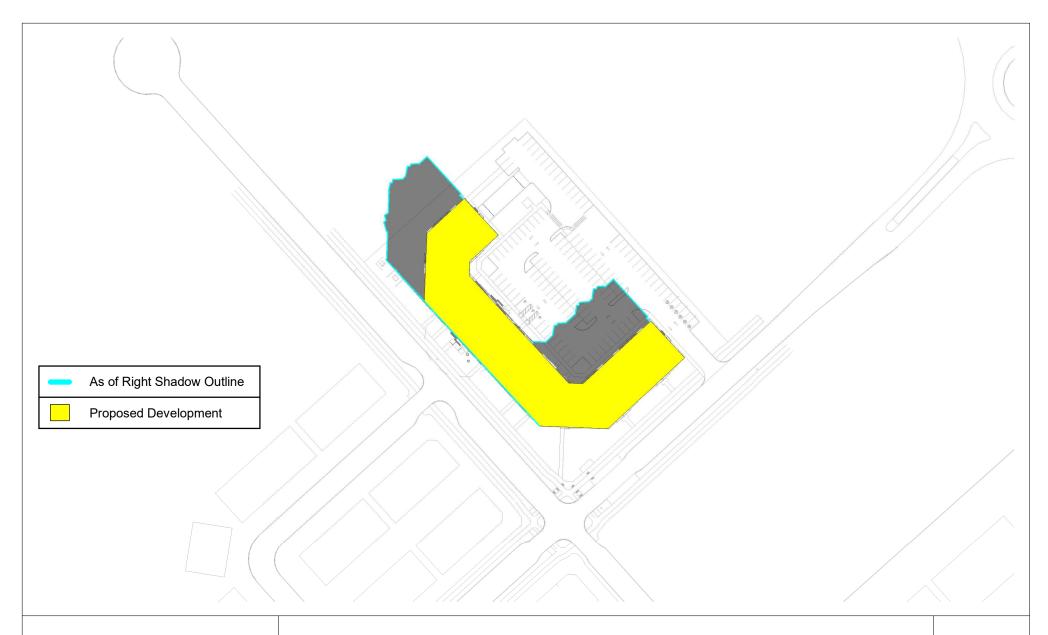

4200 INNES ROAD - TOP VIEW SHADOW STUDY FIGURE\_TEST TIME = DEC 21 - 4 PM - DST

| SCALE: As indicated | 09/06/24 |
|---------------------|----------|
| Checker             |          |

4200 INNES ROAD - TOP VIEW SHADOW STUDY FIGURE\_TEST TIME = DEC 21 - 5 PM - DST