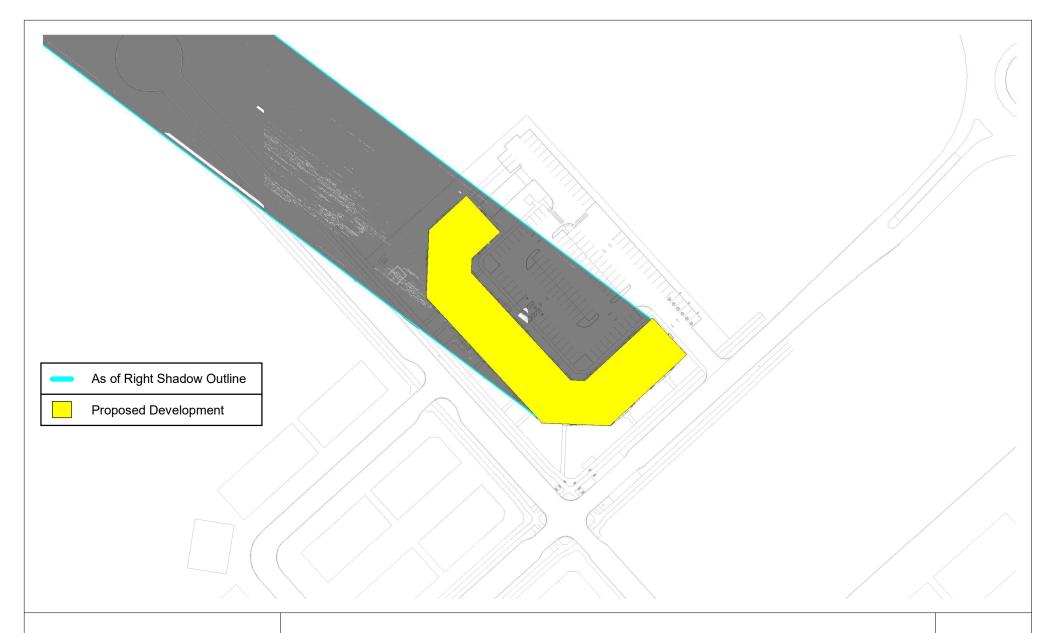

| SCALE: As indicated | 09/06/24 |
|---------------------|----------|
| Checker             |          |

4200 INNES ROAD - TOP VIEW SHADOW STUDY FIGURE\_TEST TIME = DEC 21 - 8 AM - DST

| SCALE: As indicated | 09/06/24 |
|---------------------|----------|
| Checker             |          |