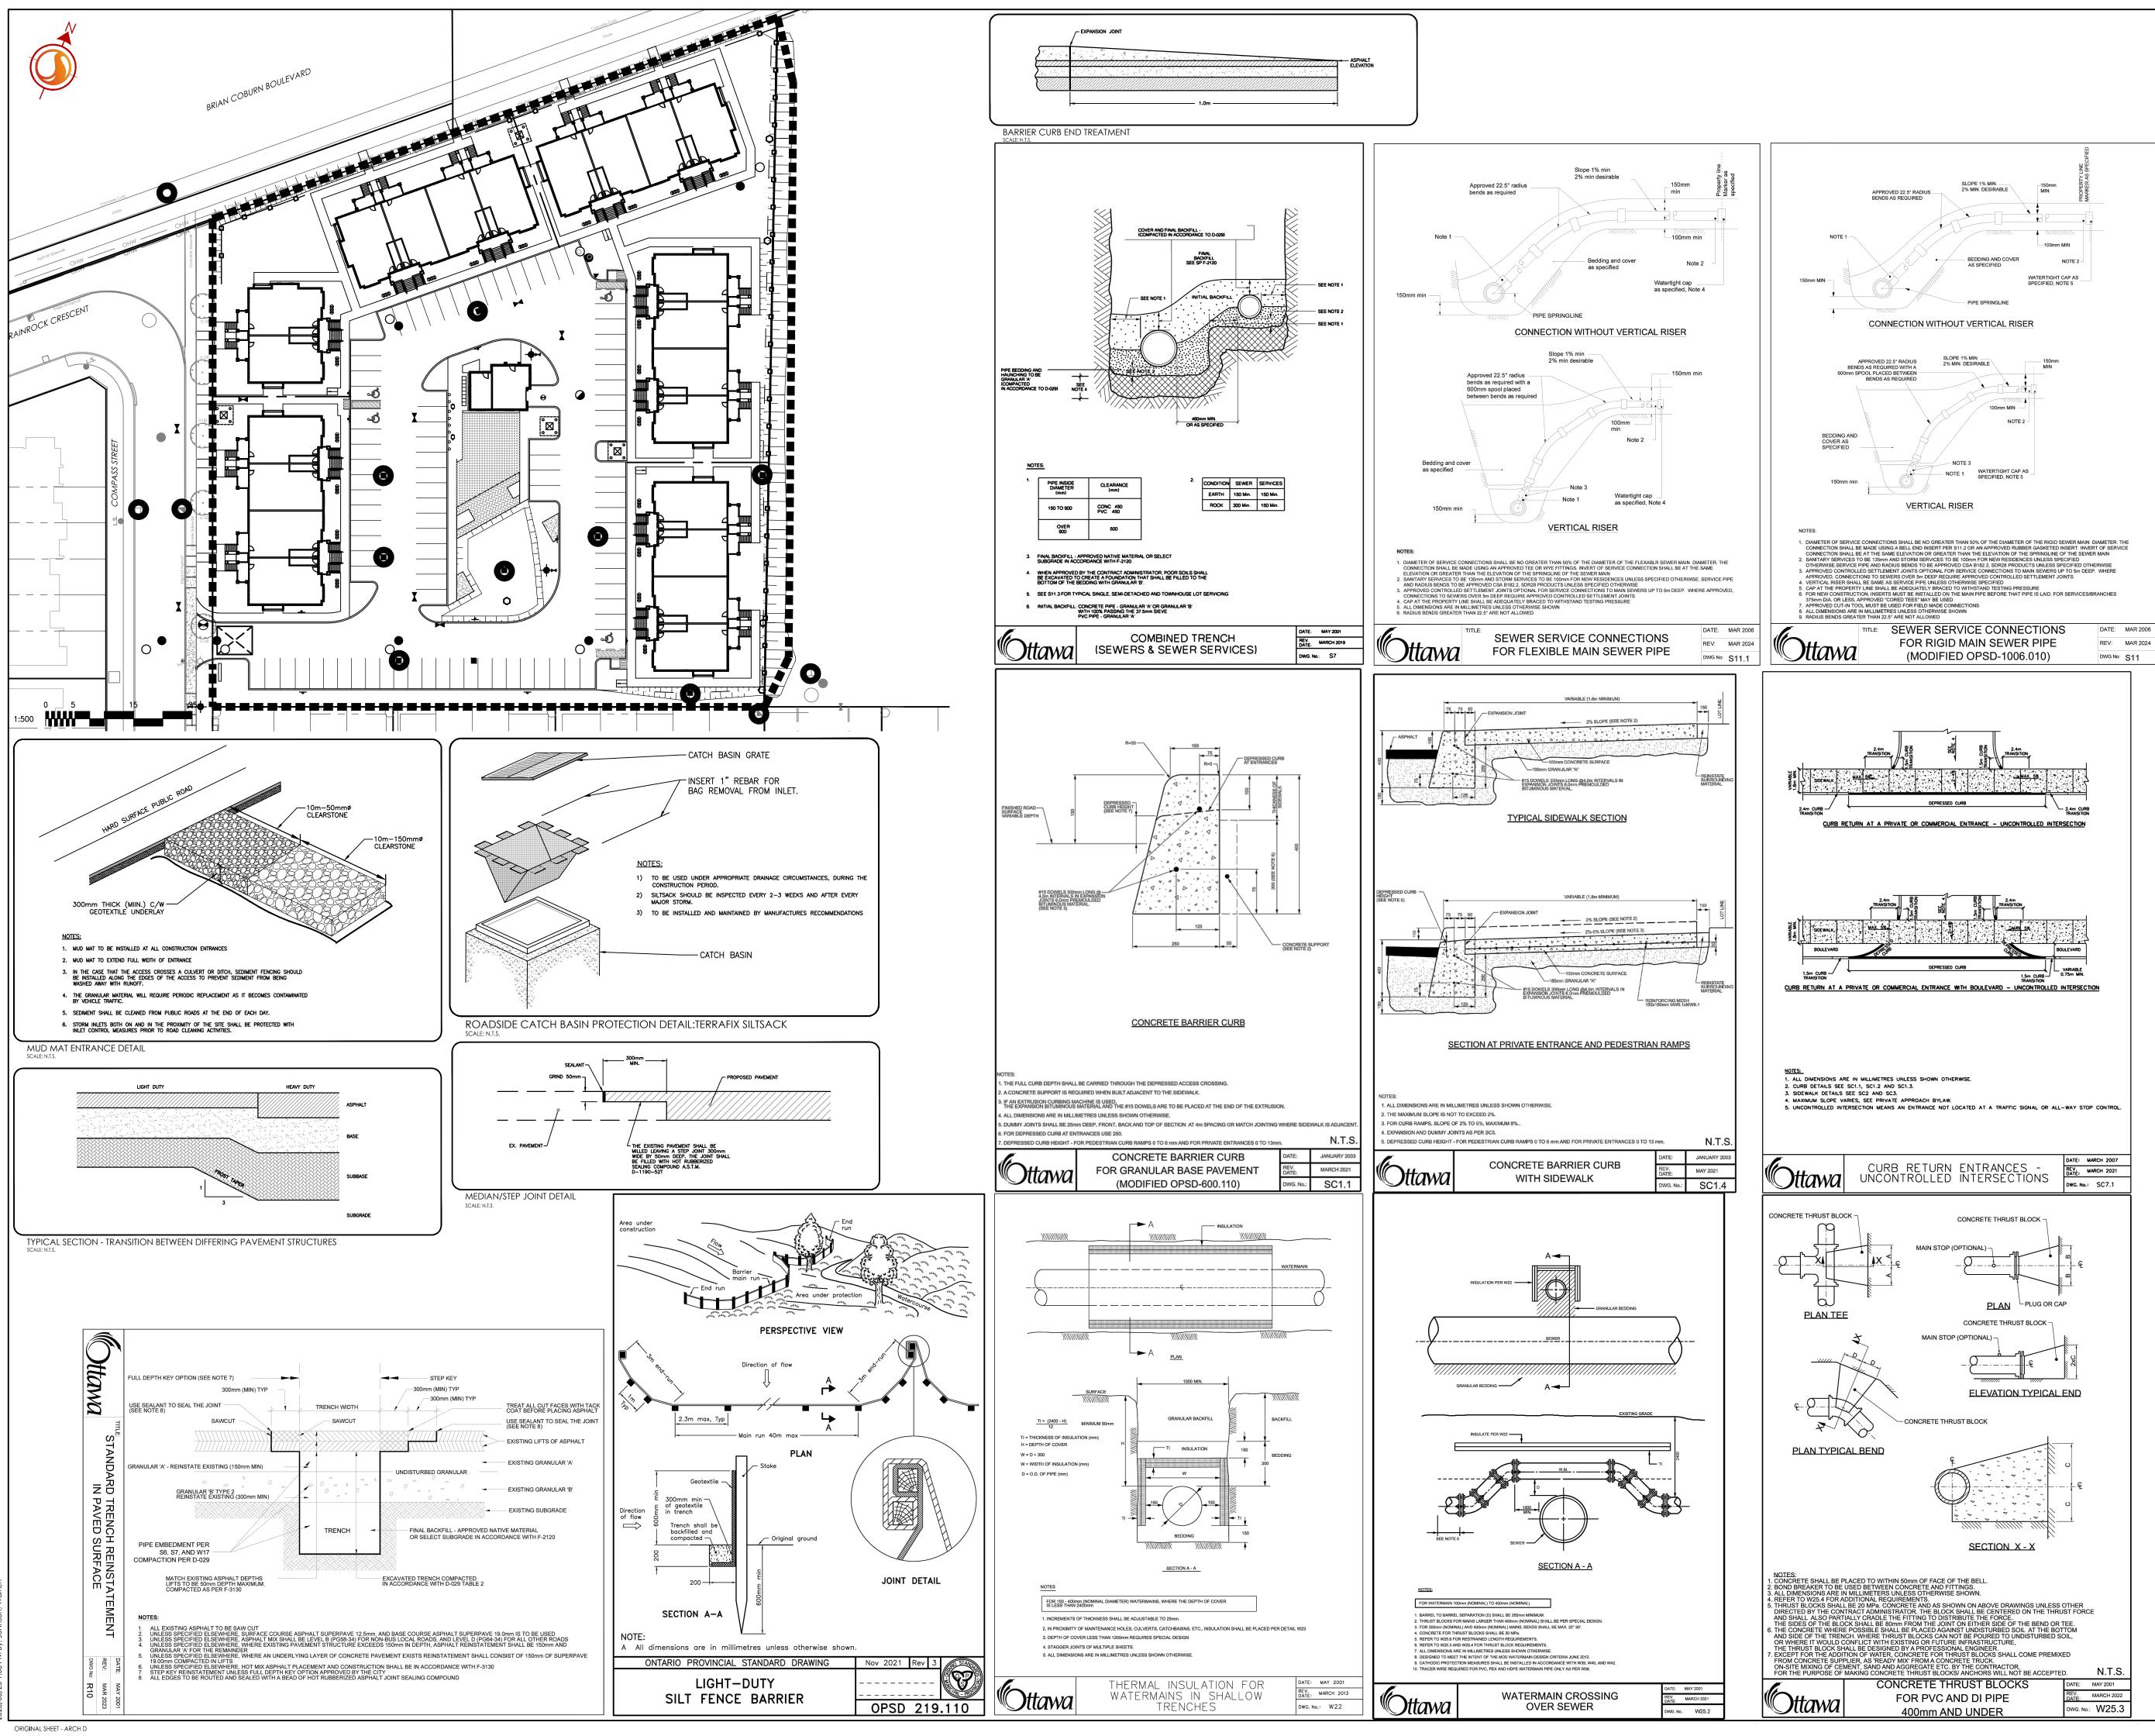

## Legend

PROPOSED SILT FENCE BOUNDARY AS PER OPSD 219.110 PROPOSED CATCHBASIN PROTECTION AS PER DETAIL

Notes

| 3  | REVISED AS PER CITY COMMENTS | WAJ | SGG   | 25.05.26 |
|----|------------------------------|-----|-------|----------|
| 2  | REVISED SITE PLAN            | WAJ | SGG   | 25.01.06 |
| 1  | ISSUED FOR REVIEW            | WAJ | SGG   | 24.11.04 |
| Re | evision                      | Ву  | Appd. | YY.MM.DD |
|    |                              |     |       |          |

WAJSGGWAJ24.09.03Dwn.Chkd.Dsgn.YY.MM.DD File Name: 160401759-DB.dwg Permit-Seal

Client/Project

RICHCRAFT HOMES LTD.

640 COMPASS STREET BLOCK 140 OTTAWA, ON

## Title EROSION CONTROL PLAN AND DETAIL SHEET

Scale Project No. AS NOTED 160401759 Sheet Drawing No. Revision

ECDS-1 4 of 6

J PLAN # 19260

2