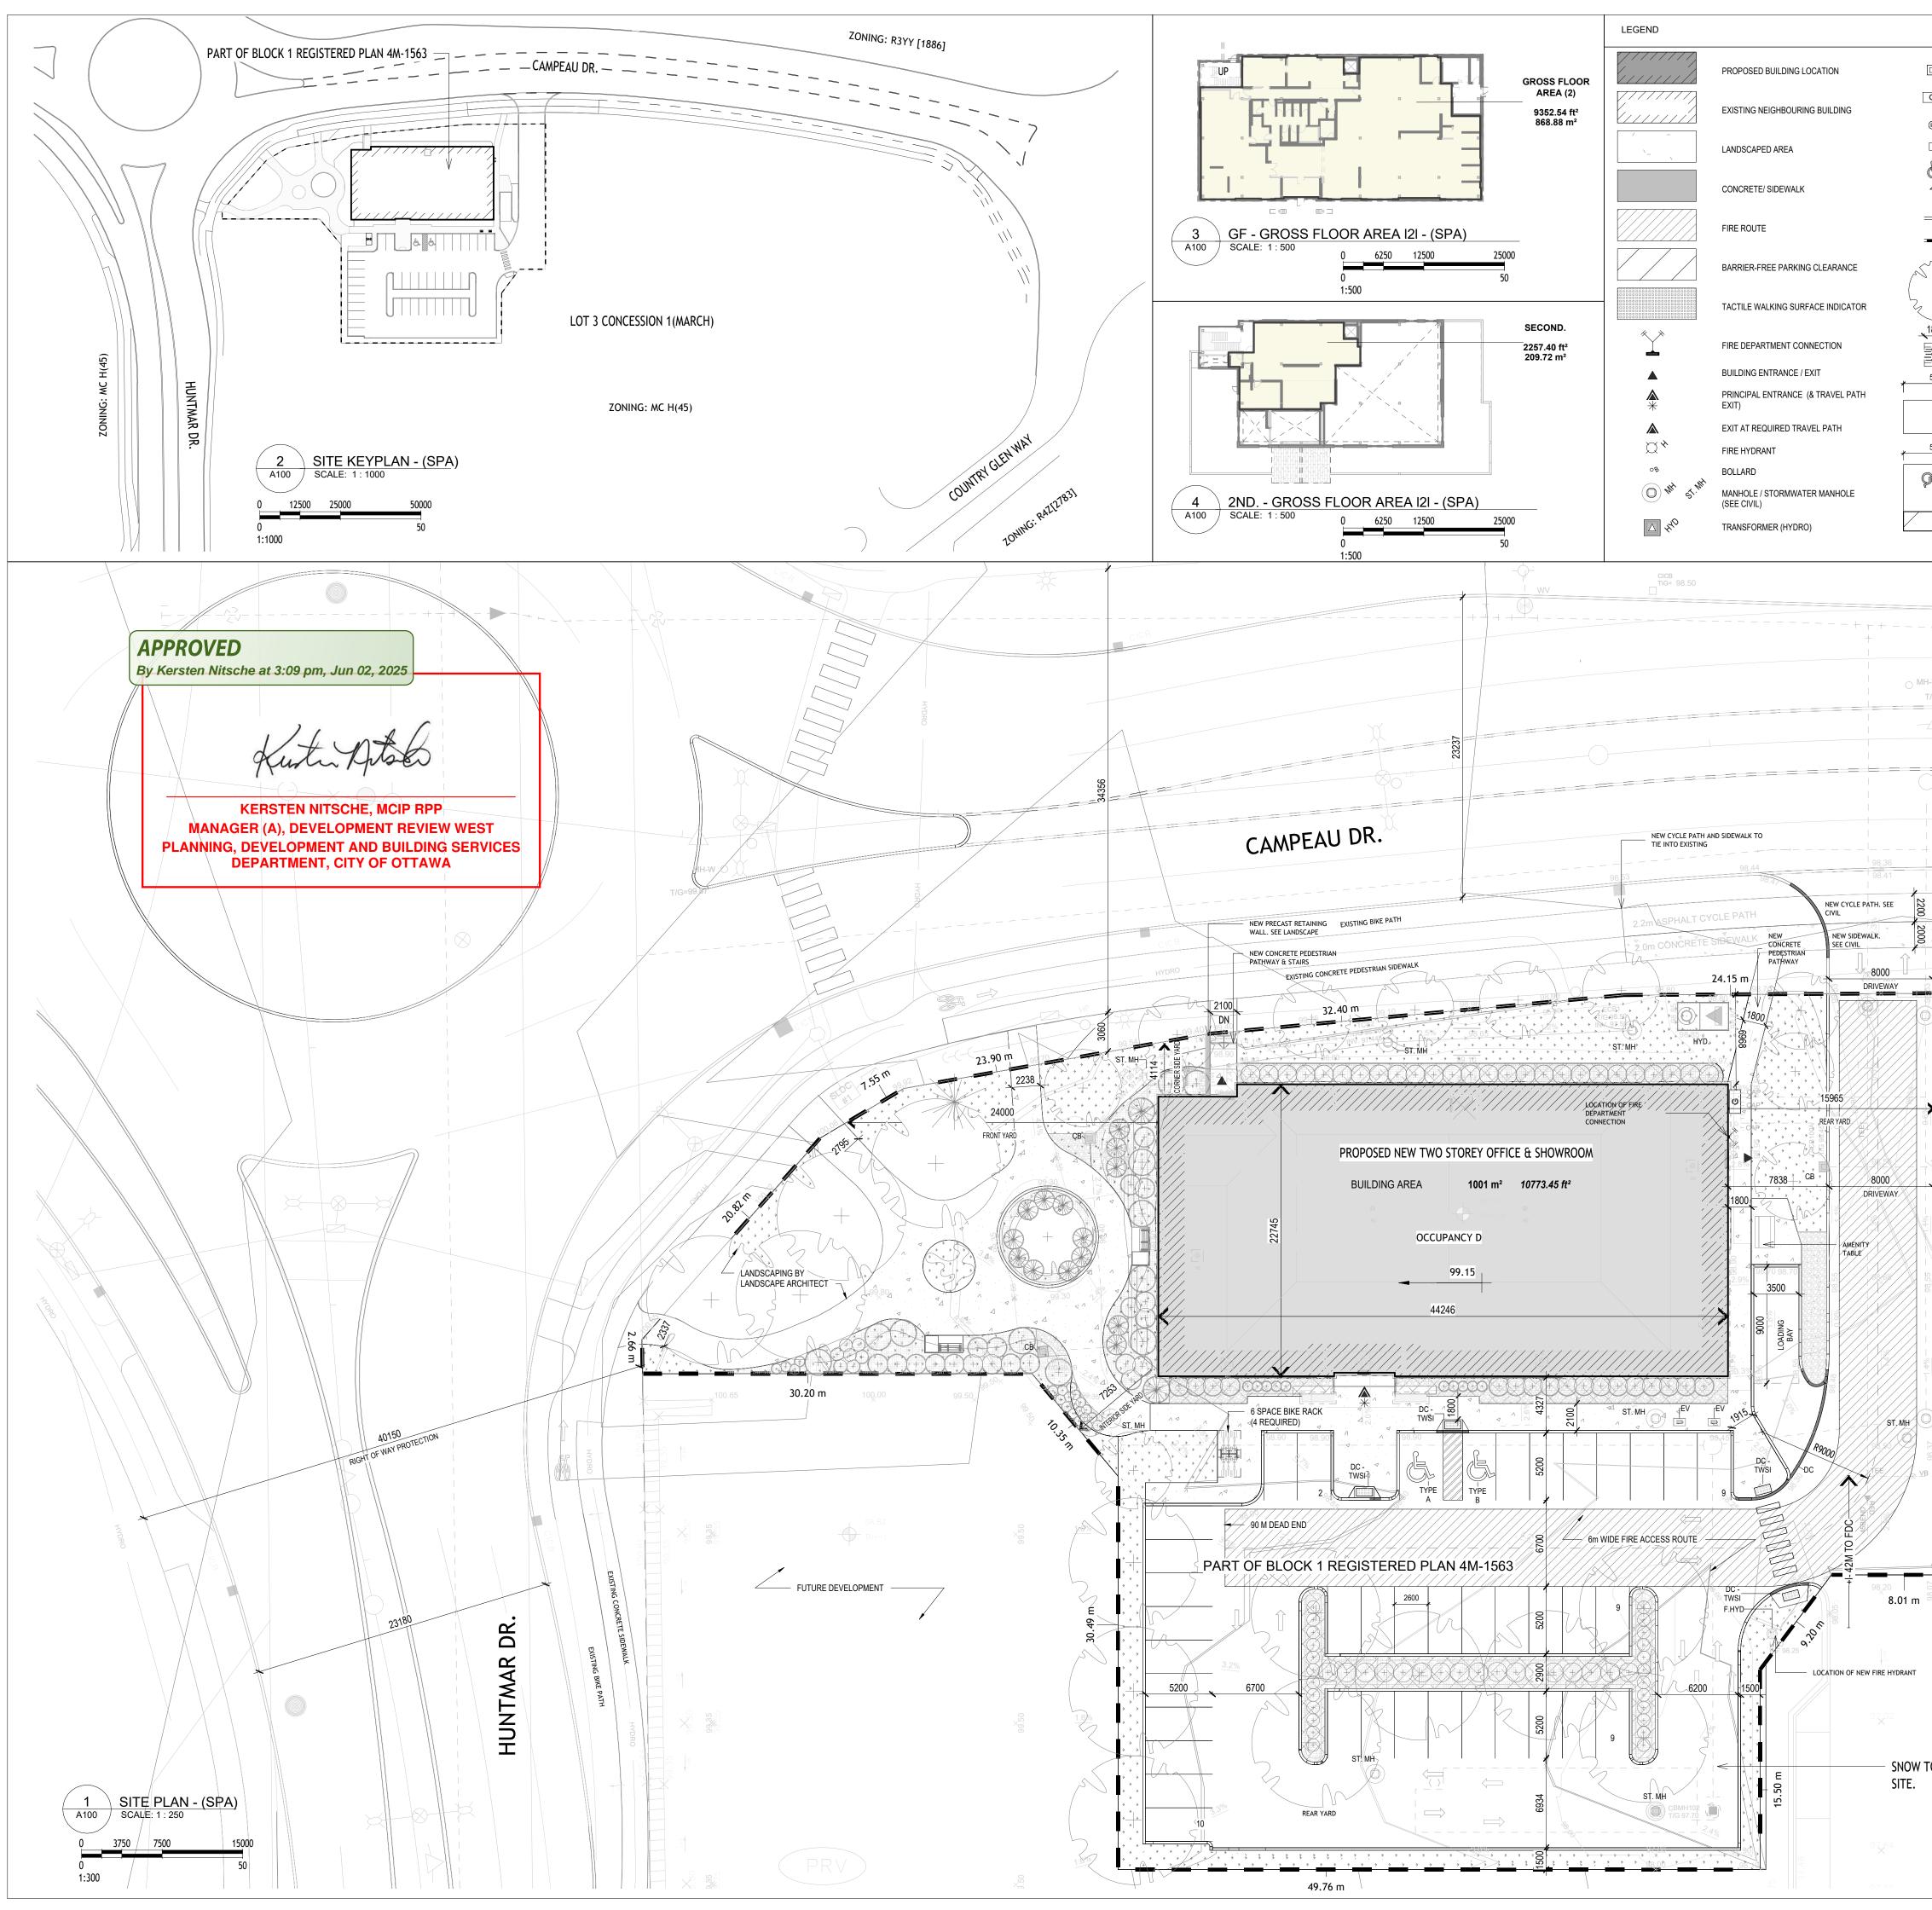

| 0 8                                                                                                                                                                                                                                                                                                                                                                                                                                                                                                                                                                                                                                                                                                                                                                                                                                                                                                                                                                                                                                                                                                                                                                                                                                                                                                                                                                                                                                                                                                                                                                                                                               | CATCH BASIN (SEE CIVIL)                     | TOPOGRAPHICAL INFORMATIO                                                                                                                               | N:                                                    |                                                                | 1. DO NOT SCALE DRAWINGS; ONLY FIGURED DIMENSIONS<br>ARE TO BE USED. WHERE DOUBT EXISTS; FILE REQUEST<br>FOR INTERPRETATION AND REQUEST CLARITY. |                                                                             |                                  |                          |
|-----------------------------------------------------------------------------------------------------------------------------------------------------------------------------------------------------------------------------------------------------------------------------------------------------------------------------------------------------------------------------------------------------------------------------------------------------------------------------------------------------------------------------------------------------------------------------------------------------------------------------------------------------------------------------------------------------------------------------------------------------------------------------------------------------------------------------------------------------------------------------------------------------------------------------------------------------------------------------------------------------------------------------------------------------------------------------------------------------------------------------------------------------------------------------------------------------------------------------------------------------------------------------------------------------------------------------------------------------------------------------------------------------------------------------------------------------------------------------------------------------------------------------------------------------------------------------------------------------------------------------------|---------------------------------------------|--------------------------------------------------------------------------------------------------------------------------------------------------------|-------------------------------------------------------|----------------------------------------------------------------|--------------------------------------------------------------------------------------------------------------------------------------------------|-----------------------------------------------------------------------------|----------------------------------|--------------------------|
| G                                                                                                                                                                                                                                                                                                                                                                                                                                                                                                                                                                                                                                                                                                                                                                                                                                                                                                                                                                                                                                                                                                                                                                                                                                                                                                                                                                                                                                                                                                                                                                                                                                 | GAS METER & PAD (SEE MECHANICAL)            | REGISTERED PLAN 4M-1563<br>GEOGRAPHIC TOWNSHIP OF MARCH<br>CITY OF OTTAWA                                                                              |                                                       | 2. ľ                                                           | IS THE RESPONSIBILITY<br>CONTRACTOR TO VERIFY ID<br>DISCREPANCIES TO THE A                                                                       | OF THE GENERA<br>DIMENSIONS ON                                              | L<br>SITE; REPORT                |                          |
| <ul> <li>(a)</li> <li>(b)</li> <li>(c)</li> <li>(c)</li></ul> | LIGHT STANDARD (SEE ELECTRICAL)             | SURVEY BY: STANTEC GEOMATICS LTD.                                                                                                                      |                                                       | 3. C                                                           | SEREFANCIES TO THE A<br>SENERAL CONTRACTOR TO<br>CONSTRUCTION TOLERAN<br>O COORDINATE THE WOR                                                    | O TAKE INTO ACO<br>CE; GENERAL CO                                           | COUNT<br>ONTRACTOR               |                          |
|                                                                                                                                                                                                                                                                                                                                                                                                                                                                                                                                                                                                                                                                                                                                                                                                                                                                                                                                                                                                                                                                                                                                                                                                                                                                                                                                                                                                                                                                                                                                                                                                                                   | EV CHARGE STATION (SEE<br>ELECTRICAL)       | BY LAW NUMBER: 2008-250<br>SCHEDULE 1/1A AREA: AREA C                                                                                                  |                                                       | 4. A                                                           | OMPLY WITH DESIGN INT                                                                                                                            | ENT.<br>THESE DRAWING                                                       | S AND                            |                          |
| &<br>Î                                                                                                                                                                                                                                                                                                                                                                                                                                                                                                                                                                                                                                                                                                                                                                                                                                                                                                                                                                                                                                                                                                                                                                                                                                                                                                                                                                                                                                                                                                                                                                                                                            | BARRIER-FREE PARKING                        | SITE AND BUILDING DATA:                                                                                                                                |                                                       |                                                                | E                                                                                                                                                | PECIFICATIONS ARE TO C<br>DITION OF THE ONTARIO<br>IATIONAL BUILDING CODE   | BUILDING CODE                    | (2012) OR                |
|                                                                                                                                                                                                                                                                                                                                                                                                                                                                                                                                                                                                                                                                                                                                                                                                                                                                                                                                                                                                                                                                                                                                                                                                                                                                                                                                                                                                                                                                                                                                                                                                                                   | VEHICULAR TRAFFIC DIRECTION                 | NEW SITE SUB-DIVISION AREA 4,624 m <sup>2</sup>                                                                                                        |                                                       | 5. C                                                           | ECENT AMENDMENTS.<br>RAWINGS AND SPECIFICA<br>ND ARE TO BE READ TOG                                                                              | TIONS ARE COM                                                               |                                  |                          |
| DC                                                                                                                                                                                                                                                                                                                                                                                                                                                                                                                                                                                                                                                                                                                                                                                                                                                                                                                                                                                                                                                                                                                                                                                                                                                                                                                                                                                                                                                                                                                                                                                                                                | DEPRESSED CURB                              | BUILDING HEIGHT:                                                                                                                                       |                                                       |                                                                | <u>(RIGHT</u>                                                                                                                                    |                                                                             |                                  |                          |
| (+)                                                                                                                                                                                                                                                                                                                                                                                                                                                                                                                                                                                                                                                                                                                                                                                                                                                                                                                                                                                                                                                                                                                                                                                                                                                                                                                                                                                                                                                                                                                                                                                                                               |                                             |                                                                                                                                                        | N/A                                                   |                                                                | PROT                                                                                                                                             | DRAWING IS AN INSTRUMI<br>ECTED BY COPYRIGHT AN<br>IITECTS DCA INC. COPIES, | ND IS THE SOLE I                 | PROPERTY OF              |
|                                                                                                                                                                                                                                                                                                                                                                                                                                                                                                                                                                                                                                                                                                                                                                                                                                                                                                                                                                                                                                                                                                                                                                                                                                                                                                                                                                                                                                                                                                                                                                                                                                   | LANDSCAPE PLANTING. SEE<br>LANDSCAPE.       | MAXIMUM HEIGHT:<br>BUILDING HEIGHT PROVIDED:                                                                                                           | 45M<br>9.25M                                          |                                                                | COPII<br>FOR                                                                                                                                     | ES MAY ONLY BE USED FO<br>THE SINGLE PROJECT FOR                            | OR THE PURPOSE<br>R WHICH THEY A | E INTENDED,<br>RE ISSUED |
|                                                                                                                                                                                                                                                                                                                                                                                                                                                                                                                                                                                                                                                                                                                                                                                                                                                                                                                                                                                                                                                                                                                                                                                                                                                                                                                                                                                                                                                                                                                                                                                                                                   |                                             | AREAS:                                                                                                                                                 |                                                       |                                                                | WITH                                                                                                                                             | MAY NOT BE OFFERED FO<br>OUT THE EXPRESS WRITT<br>IITECT.                   |                                  |                          |
|                                                                                                                                                                                                                                                                                                                                                                                                                                                                                                                                                                                                                                                                                                                                                                                                                                                                                                                                                                                                                                                                                                                                                                                                                                                                                                                                                                                                                                                                                                                                                                                                                                   | TYPICAL BIKE RACK                           | GROSS BUILDING AREA (1)<br>(*1.)                                                                                                                       | 1270 m <sup>2</sup> 13668.8                           | 84 ft²                                                         |                                                                                                                                                  |                                                                             | 3622                             |                          |
| 5200                                                                                                                                                                                                                                                                                                                                                                                                                                                                                                                                                                                                                                                                                                                                                                                                                                                                                                                                                                                                                                                                                                                                                                                                                                                                                                                                                                                                                                                                                                                                                                                                                              |                                             | GROSS FLOOR AREA (2)                                                                                                                                   | 1079 m² 1160                                          | 9.94 ft²                                                       | 1                                                                                                                                                |                                                                             | JARIO .                          | OF CIAN                  |
| 5600                                                                                                                                                                                                                                                                                                                                                                                                                                                                                                                                                                                                                                                                                                                                                                                                                                                                                                                                                                                                                                                                                                                                                                                                                                                                                                                                                                                                                                                                                                                                                                                                                              | TYPICAL PARKING                             | (*2.)<br>(*) see gross building area notes below                                                                                                       |                                                       |                                                                |                                                                                                                                                  | TC JU TL                                                                    | O ARGI                           | HITECTS Z                |
| 5200<br>*                                                                                                                                                                                                                                                                                                                                                                                                                                                                                                                                                                                                                                                                                                                                                                                                                                                                                                                                                                                                                                                                                                                                                                                                                                                                                                                                                                                                                                                                                                                                                                                                                         |                                             | GENERAL NOTES:                                                                                                                                         |                                                       |                                                                | ARCHITECTS Z<br>TOON F. DREESSEN<br>LICENCE<br>5910                                                                                              |                                                                             |                                  | DREESSEN                 |
| 3660                                                                                                                                                                                                                                                                                                                                                                                                                                                                                                                                                                                                                                                                                                                                                                                                                                                                                                                                                                                                                                                                                                                                                                                                                                                                                                                                                                                                                                                                                                                                                                                                                              | TYPICAL BF PARKING<br>(TYPE A)              | <ol> <li>FOR PAVED SURFACES, GF<br/>DRAINAGE EROSION AND S<br/>TO CIVIL DRAWINGS.</li> </ol>                                                           |                                                       |                                                                | <u><u>Se</u> 5910</u>                                                                                                                            |                                                                             | 04-30                            |                          |
|                                                                                                                                                                                                                                                                                                                                                                                                                                                                                                                                                                                                                                                                                                                                                                                                                                                                                                                                                                                                                                                                                                                                                                                                                                                                                                                                                                                                                                                                                                                                                                                                                                   |                                             | 2. FOR PLANTING DETAILS, R<br>TO LANDSCAPE DRAWINGS                                                                                                    |                                                       | Ð                                                              | ISSU                                                                                                                                             | E RECORD                                                                    | 2023-                            | 04-30                    |
| _//                                                                                                                                                                                                                                                                                                                                                                                                                                                                                                                                                                                                                                                                                                                                                                                                                                                                                                                                                                                                                                                                                                                                                                                                                                                                                                                                                                                                                                                                                                                                                                                                                               |                                             | 1. <u>GROSS BUILDING AREA:</u><br>(*1.) (ONTARIO BUILDING CO                                                                                           | ODE DEFINITION):                                      |                                                                | NO.                                                                                                                                              | DESCRIPTION                                                                 | ON                               | DATE                     |
|                                                                                                                                                                                                                                                                                                                                                                                                                                                                                                                                                                                                                                                                                                                                                                                                                                                                                                                                                                                                                                                                                                                                                                                                                                                                                                                                                                                                                                                                                                                                                                                                                                   |                                             | THÉ TOTAL AREA OF ALL F<br>MEASURED BETWEEN THE<br>EXTERIOR WALLS.                                                                                     | LOORS ABOVE GRADE                                     |                                                                | 2<br>3                                                                                                                                           | SITE PLAN APPLICATIO                                                        | ON UPDATE                        | 2025-01-27<br>2025-03-06 |
|                                                                                                                                                                                                                                                                                                                                                                                                                                                                                                                                                                                                                                                                                                                                                                                                                                                                                                                                                                                                                                                                                                                                                                                                                                                                                                                                                                                                                                                                                                                                                                                                                                   | CI¢B<br>T\G≈ 98.46                          | <ol> <li><u>GROSS FLOOR AREA</u><br/>(*2.) (CITY OF OTTAWA ZON</li> </ol>                                                                              | IING BYLAW).                                          |                                                                | 4<br>5                                                                                                                                           | SITE PLAN APPLICATION<br>SITE PLAN APPLICATION                              |                                  | 2025-04-17<br>2025-04-30 |
|                                                                                                                                                                                                                                                                                                                                                                                                                                                                                                                                                                                                                                                                                                                                                                                                                                                                                                                                                                                                                                                                                                                                                                                                                                                                                                                                                                                                                                                                                                                                                                                                                                   |                                             | DEFINITION FOR THE PURP<br>PARKING REQUIREMENTS)<br>AREA MEANS THE TOTAL F                                                                             | OSE OF DETERMINING<br>GROSS LEASABLE FL               | _OOR                                                           |                                                                                                                                                  |                                                                             |                                  |                          |
|                                                                                                                                                                                                                                                                                                                                                                                                                                                                                                                                                                                                                                                                                                                                                                                                                                                                                                                                                                                                                                                                                                                                                                                                                                                                                                                                                                                                                                                                                                                                                                                                                                   |                                             | TENANT OCCUPANCY AND<br>FROM THE INTERIORS OF (                                                                                                        | EXCLUSIVE USE, MEA<br>DUTSIDE WALLS EXCL              | SURED                                                          |                                                                                                                                                  |                                                                             |                                  |                          |
| I-W<br>T/G=98.25                                                                                                                                                                                                                                                                                                                                                                                                                                                                                                                                                                                                                                                                                                                                                                                                                                                                                                                                                                                                                                                                                                                                                                                                                                                                                                                                                                                                                                                                                                                                                                                                                  |                                             | FLOOR AREA OCCUPIED BY<br>EXCLUDING:                                                                                                                   | I FARIT WALLS AND,                                    |                                                                |                                                                                                                                                  |                                                                             |                                  |                          |
|                                                                                                                                                                                                                                                                                                                                                                                                                                                                                                                                                                                                                                                                                                                                                                                                                                                                                                                                                                                                                                                                                                                                                                                                                                                                                                                                                                                                                                                                                                                                                                                                                                   | LS                                          | 1. INTERIOR PARKING / LOAD                                                                                                                             | ( , , , , , , , , , , , , , , , , , , ,               | A 1                                                            |                                                                                                                                                  |                                                                             |                                  |                          |
| MH                                                                                                                                                                                                                                                                                                                                                                                                                                                                                                                                                                                                                                                                                                                                                                                                                                                                                                                                                                                                                                                                                                                                                                                                                                                                                                                                                                                                                                                                                                                                                                                                                                |                                             | 2. FLOOR AREA OCCUPIED BY<br>SERVICE AND ELECTRICAL<br>BUILDING; (BY-LAW 2008-32                                                                       | EQUIPMENT THAT SE                                     |                                                                |                                                                                                                                                  |                                                                             |                                  |                          |
| T/G=98.23                                                                                                                                                                                                                                                                                                                                                                                                                                                                                                                                                                                                                                                                                                                                                                                                                                                                                                                                                                                                                                                                                                                                                                                                                                                                                                                                                                                                                                                                                                                                                                                                                         |                                             | 3. COMMON HALLWAYS; COR<br>ELEVATOR SHAFTS AND O                                                                                                       | THER VOIDS; STEPS A                                   |                                                                |                                                                                                                                                  |                                                                             |                                  |                          |
|                                                                                                                                                                                                                                                                                                                                                                                                                                                                                                                                                                                                                                                                                                                                                                                                                                                                                                                                                                                                                                                                                                                                                                                                                                                                                                                                                                                                                                                                                                                                                                                                                                   | CYCLE PATH AND SIDEWALK<br>IE INTO EXISTING | <ol> <li>LANDINGS; (BY-LAW 2008-3</li> <li>BICYCLE PARKING; MOTOR<br/>LOADING FACILITIES; COMI<br/>WASHROOM FACILITIES TH</li> </ol>                   | VEHICLE PARKING OI<br>MON LAUNDRY, STOR/              | AGE AND                                                        |                                                                                                                                                  |                                                                             |                                  |                          |
| 98.29                                                                                                                                                                                                                                                                                                                                                                                                                                                                                                                                                                                                                                                                                                                                                                                                                                                                                                                                                                                                                                                                                                                                                                                                                                                                                                                                                                                                                                                                                                                                                                                                                             | 98,23                                       | TENANTS;<br>5. COMMON STORAGE AREAS                                                                                                                    |                                                       |                                                                |                                                                                                                                                  |                                                                             |                                  |                          |
| Rec                                                                                                                                                                                                                                                                                                                                                                                                                                                                                                                                                                                                                                                                                                                                                                                                                                                                                                                                                                                                                                                                                                                                                                                                                                                                                                                                                                                                                                                                                                                                                                                                                               | Y                                           | <ul><li>THE PRINCIPAL USE OF TH</li><li>6. COMMON AMENITY AREA A</li></ul>                                                                             |                                                       | ,                                                              |                                                                                                                                                  |                                                                             |                                  |                          |
| Read                                                                                                                                                                                                                                                                                                                                                                                                                                                                                                                                                                                                                                                                                                                                                                                                                                                                                                                                                                                                                                                                                                                                                                                                                                                                                                                                                                                                                                                                                                                                                                                                                              | 50                                          | TO A PRINCIPLE USE ON TH<br>LIVING QUARTERS FOR A C                                                                                                    |                                                       |                                                                | -                                                                                                                                                |                                                                             |                                  |                          |
| OHW                                                                                                                                                                                                                                                                                                                                                                                                                                                                                                                                                                                                                                                                                                                                                                                                                                                                                                                                                                                                                                                                                                                                                                                                                                                                                                                                                                                                                                                                                                                                                                                                                               |                                             | ZONING:                                                                                                                                                |                                                       |                                                                |                                                                                                                                                  |                                                                             |                                  |                          |
|                                                                                                                                                                                                                                                                                                                                                                                                                                                                                                                                                                                                                                                                                                                                                                                                                                                                                                                                                                                                                                                                                                                                                                                                                                                                                                                                                                                                                                                                                                                                                                                                                                   | <i>I</i>                                    | ZONING DESIGNATIONS (PART<br>EXISTING ZONING: MC MIXED U                                                                                               | /                                                     |                                                                |                                                                                                                                                  |                                                                             |                                  |                          |
| ST. MH                                                                                                                                                                                                                                                                                                                                                                                                                                                                                                                                                                                                                                                                                                                                                                                                                                                                                                                                                                                                                                                                                                                                                                                                                                                                                                                                                                                                                                                                                                                                                                                                                            | .6598.60                                    | PROVISIONS                                                                                                                                             | REQUIRED                                              | PROVIDED                                                       |                                                                                                                                                  |                                                                             |                                  |                          |
|                                                                                                                                                                                                                                                                                                                                                                                                                                                                                                                                                                                                                                                                                                                                                                                                                                                                                                                                                                                                                                                                                                                                                                                                                                                                                                                                                                                                                                                                                                                                                                                                                                   | 8.65<br>98.70                               | MINIMUM LOT WIDTH (m):<br>MINIMUM LOT AREA (m <sup>2</sup> ):<br>MINIMUM FRONT YARD SETBACK<br>MINIMUM REAR YARD SETBACK<br>MINIMUM INTERIOR SIDE YARD | SETBACK: NO MIN.                                      | IRR<br>4625 M <sup>2</sup><br>24 M<br>15.9 M<br>7.2 M<br>4.1 M | 200                                                                                                                                              | NTO GROUP<br>180 KENT STREET, OTTAW<br>513-404-4235                         | /A, ON, K1P 0B6                  |                          |
|                                                                                                                                                                                                                                                                                                                                                                                                                                                                                                                                                                                                                                                                                                                                                                                                                                                                                                                                                                                                                                                                                                                                                                                                                                                                                                                                                                                                                                                                                                                                                                                                                                   |                                             | MINIMUM CORNER SIDE YARD S<br>MAXIMUM FLOOR SPACE INDEX                                                                                                |                                                       | 0.24                                                           | CONS                                                                                                                                             | BULTANTS                                                                    |                                  |                          |
| 7 00<br>00 III INV. 97.45<br>01 INV. 97.45<br>01 INV. 97.45                                                                                                                                                                                                                                                                                                                                                                                                                                                                                                                                                                                                                                                                                                                                                                                                                                                                                                                                                                                                                                                                                                                                                                                                                                                                                                                                                                                                                                                                                                                                                                       | FUTURE                                      | LANDSCAPING (SECTION 110):                                                                                                                             |                                                       |                                                                |                                                                                                                                                  |                                                                             | ONSULT                           | ANT                      |
| CB ST. MH                                                                                                                                                                                                                                                                                                                                                                                                                                                                                                                                                                                                                                                                                                                                                                                                                                                                                                                                                                                                                                                                                                                                                                                                                                                                                                                                                                                                                                                                                                                                                                                                                         |                                             | REQUIRED FRONT AND CORNEL<br>LANDSCAPED, EXCEPT FOR DR<br>FRONT OR CORNER SIDE YARD                                                                    | IVEWAYS CROSSING 1                                    |                                                                | TEL:                                                                                                                                             | ITIVE ENGINEERS<br>613-900-6219                                             |                                  |                          |
| 2                                                                                                                                                                                                                                                                                                                                                                                                                                                                                                                                                                                                                                                                                                                                                                                                                                                                                                                                                                                                                                                                                                                                                                                                                                                                                                                                                                                                                                                                                                                                                                                                                                 |                                             |                                                                                                                                                        | ROVIDED REQUIREM                                      | NDSCAPE<br>ENT OF 15%                                          |                                                                                                                                                  | CHANICAL C                                                                  | ONSULT                           | ANT                      |
| E                                                                                                                                                                                                                                                                                                                                                                                                                                                                                                                                                                                                                                                                                                                                                                                                                                                                                                                                                                                                                                                                                                                                                                                                                                                                                                                                                                                                                                                                                                                                                                                                                                 |                                             | (HARDSCAPE)                                                                                                                                            | LANDSCA                                               | APE AREA<br>VIDED                                              |                                                                                                                                                  | H + ANDERSEN<br>613-691-0266                                                |                                  |                          |
| 45.07                                                                                                                                                                                                                                                                                                                                                                                                                                                                                                                                                                                                                                                                                                                                                                                                                                                                                                                                                                                                                                                                                                                                                                                                                                                                                                                                                                                                                                                                                                                                                                                                                             |                                             | LANDSCAPING                                                                                                                                            | PROV<br>1354 m <sup>2</sup>                           |                                                                | 1                                                                                                                                                | ECTRICAL CO                                                                 | ONSULTA                          |                          |
| <b></b>                                                                                                                                                                                                                                                                                                                                                                                                                                                                                                                                                                                                                                                                                                                                                                                                                                                                                                                                                                                                                                                                                                                                                                                                                                                                                                                                                                                                                                                                                                                                                                                                                           | P                                           | VEHICLE PARKING (SECTION 10                                                                                                                            | )1):                                                  |                                                                |                                                                                                                                                  | H + ANDERSEN<br>613-691-0266                                                |                                  |                          |
| 39.92<br>X                                                                                                                                                                                                                                                                                                                                                                                                                                                                                                                                                                                                                                                                                                                                                                                                                                                                                                                                                                                                                                                                                                                                                                                                                                                                                                                                                                                                                                                                                                                                                                                                                        | 98,70                                       | OFFICE (N59):                                                                                                                                          | [2.4 Per 100 n<br>= 1126m2 x 0                        |                                                                | CI                                                                                                                                               | /IL CONSULT                                                                 | ANT                              |                          |
| Q + -                                                                                                                                                                                                                                                                                                                                                                                                                                                                                                                                                                                                                                                                                                                                                                                                                                                                                                                                                                                                                                                                                                                                                                                                                                                                                                                                                                                                                                                                                                                                                                                                                             |                                             | MINIMUM REQUIRED:<br>PARKING FOR THE PHYSICALLY                                                                                                        | 26<br>DISABI ED (PARKING                              |                                                                | ARCA<br>TEL:                                                                                                                                     | DIS<br>613-795-5610                                                         |                                  |                          |
|                                                                                                                                                                                                                                                                                                                                                                                                                                                                                                                                                                                                                                                                                                                                                                                                                                                                                                                                                                                                                                                                                                                                                                                                                                                                                                                                                                                                                                                                                                                                                                                                                                   | - 9 <b>7</b> 45                             | BYLAW 2003-530, SECTION 122):<br>MINIMUM REQUIRED:                                                                                                     |                                                       | TYPE 'B'1                                                      | LA                                                                                                                                               | NDSCAPE CC                                                                  | NSULTA                           | NT                       |
|                                                                                                                                                                                                                                                                                                                                                                                                                                                                                                                                                                                                                                                                                                                                                                                                                                                                                                                                                                                                                                                                                                                                                                                                                                                                                                                                                                                                                                                                                                                                                                                                                                   |                                             | NUMBER PROVIDED:                                                                                                                                       | - No. [1x TYPE 'A'   1x                               |                                                                | JAME                                                                                                                                             | S B. LENNOX & ASSOCIAT<br>613-722-5168                                      |                                  |                          |
| δ<br>3 CAP<br>98,25<br>88<br>4                                                                                                                                                                                                                                                                                                                                                                                                                                                                                                                                                                                                                                                                                                                                                                                                                                                                                                                                                                                                                                                                                                                                                                                                                                                                                                                                                                                                                                                                                                                                                                                                    | 3 CONCESSION<br>1 (MARCH)                   | (*) PARKING PROVIDED: PARK<br>PARK-5-2X2-6 1. SIT<br>PARK-BF-5-2X3-4-TYPE-A 2. BA<br>PARK-BF-5.2X2.6-TYPE-B 3. BA<br>PARKING TOTAL PROVIDED            | E PARKING<br>RRIER FREE BAY TYP<br>RRIER FREE BAY TYP |                                                                |                                                                                                                                                  | $\bigcap($                                                                  |                                  | $\overline{\mathbf{A}}$  |
| Z                                                                                                                                                                                                                                                                                                                                                                                                                                                                                                                                                                                                                                                                                                                                                                                                                                                                                                                                                                                                                                                                                                                                                                                                                                                                                                                                                                                                                                                                                                                                                                                                                                 | CONING: MC H(45)                            | BICYCLE PARKING (SECTION 11                                                                                                                            | 11): -                                                |                                                                |                                                                                                                                                  |                                                                             | ノ                                |                          |
| 98,07                                                                                                                                                                                                                                                                                                                                                                                                                                                                                                                                                                                                                                                                                                                                                                                                                                                                                                                                                                                                                                                                                                                                                                                                                                                                                                                                                                                                                                                                                                                                                                                                                             | 00.<br>X:9                                  | MINIMUM REQUIRED (OFFICE):<br>NUMBER PROVIDED:                                                                                                         | [1 / 250m²] : 1085 / 25<br>6                          | 50 = 4                                                         |                                                                                                                                                  |                                                                             |                                  | TEOTO                    |
|                                                                                                                                                                                                                                                                                                                                                                                                                                                                                                                                                                                                                                                                                                                                                                                                                                                                                                                                                                                                                                                                                                                                                                                                                                                                                                                                                                                                                                                                                                                                                                                                                                   |                                             | LOADING ZONE (SECTION 113):                                                                                                                            | -                                                     |                                                                | 2                                                                                                                                                | GROUP OF<br>01-1339 WELLINGTON ST.                                          | WEST OTTAWA                      |                          |
| ы<br>Х                                                                                                                                                                                                                                                                                                                                                                                                                                                                                                                                                                                                                                                                                                                                                                                                                                                                                                                                                                                                                                                                                                                                                                                                                                                                                                                                                                                                                                                                                                                                                                                                                            | ×                                           | MINIMUM REQUIRED: 1                                                                                                                                    |                                                       | PROJECT TITLE                                                  |                                                                                                                                                  |                                                                             |                                  |                          |
|                                                                                                                                                                                                                                                                                                                                                                                                                                                                                                                                                                                                                                                                                                                                                                                                                                                                                                                                                                                                                                                                                                                                                                                                                                                                                                                                                                                                                                                                                                                                                                                                                                   |                                             | SITE LANDSCAPE NOTES:                                                                                                                                  | 1* [3.5M x 9M]                                        |                                                                |                                                                                                                                                  | NTO DESIGN                                                                  | CENTRE                           |                          |
|                                                                                                                                                                                                                                                                                                                                                                                                                                                                                                                                                                                                                                                                                                                                                                                                                                                                                                                                                                                                                                                                                                                                                                                                                                                                                                                                                                                                                                                                                                                                                                                                                                   |                                             | 1. FOR TREE SOIL VOLUMES F                                                                                                                             |                                                       | Ξ                                                              |                                                                                                                                                  |                                                                             |                                  |                          |
|                                                                                                                                                                                                                                                                                                                                                                                                                                                                                                                                                                                                                                                                                                                                                                                                                                                                                                                                                                                                                                                                                                                                                                                                                                                                                                                                                                                                                                                                                                                                                                                                                                   |                                             | AND GEOTECHNICAL INFORM                                                                                                                                |                                                       |                                                                | _                                                                                                                                                | VING TITLE<br><b>E PLAN (SPA</b>                                            | .)                               |                          |
| To be removed fro                                                                                                                                                                                                                                                                                                                                                                                                                                                                                                                                                                                                                                                                                                                                                                                                                                                                                                                                                                                                                                                                                                                                                                                                                                                                                                                                                                                                                                                                                                                                                                                                                 | DM                                          | 3. MINIMUM DISTANCE OF TRE<br>LANDSCAPE.                                                                                                               | EE SETBACKS. SEE                                      |                                                                |                                                                                                                                                  |                                                                             | 7                                |                          |
|                                                                                                                                                                                                                                                                                                                                                                                                                                                                                                                                                                                                                                                                                                                                                                                                                                                                                                                                                                                                                                                                                                                                                                                                                                                                                                                                                                                                                                                                                                                                                                                                                                   |                                             | 4. FOR UNDERSIDE OF FOOTI<br>COORDINATE WITH STRUCTU                                                                                                   |                                                       | ۱D                                                             |                                                                                                                                                  | ATE DRAWN<br>5-01-17                                                        | JOB NO.                          | DRAWING NO.              |
|                                                                                                                                                                                                                                                                                                                                                                                                                                                                                                                                                                                                                                                                                                                                                                                                                                                                                                                                                                                                                                                                                                                                                                                                                                                                                                                                                                                                                                                                                                                                                                                                                                   |                                             | 5. FOUNDATION WALL REINFC<br>STRUCTURAL AND LANDSCAP                                                                                                   | RCEMENT, SEE                                          |                                                                | S                                                                                                                                                | CALE REVIEWED                                                               | 3622                             | A100                     |
|                                                                                                                                                                                                                                                                                                                                                                                                                                                                                                                                                                                                                                                                                                                                                                                                                                                                                                                                                                                                                                                                                                                                                                                                                                                                                                                                                                                                                                                                                                                                                                                                                                   | $\sim$                                      | 6. FOR GRADING, TREE GRAD<br>CIVIL AND LANDSCAPE INFOR                                                                                                 | ING & DRAINAGE SEE                                    |                                                                |                                                                                                                                                  |                                                                             |                                  | 1                        |
| 4.                                                                                                                                                                                                                                                                                                                                                                                                                                                                                                                                                                                                                                                                                                                                                                                                                                                                                                                                                                                                                                                                                                                                                                                                                                                                                                                                                                                                                                                                                                                                                                                                                                |                                             |                                                                                                                                                        |                                                       |                                                                |                                                                                                                                                  | ARCHITE                                                                     |                                  | -                        |
|                                                                                                                                                                                                                                                                                                                                                                                                                                                                                                                                                                                                                                                                                                                                                                                                                                                                                                                                                                                                                                                                                                                                                                                                                                                                                                                                                                                                                                                                                                                                                                                                                                   |                                             |                                                                                                                                                        |                                                       |                                                                |                                                                                                                                                  |                                                                             |                                  |                          |