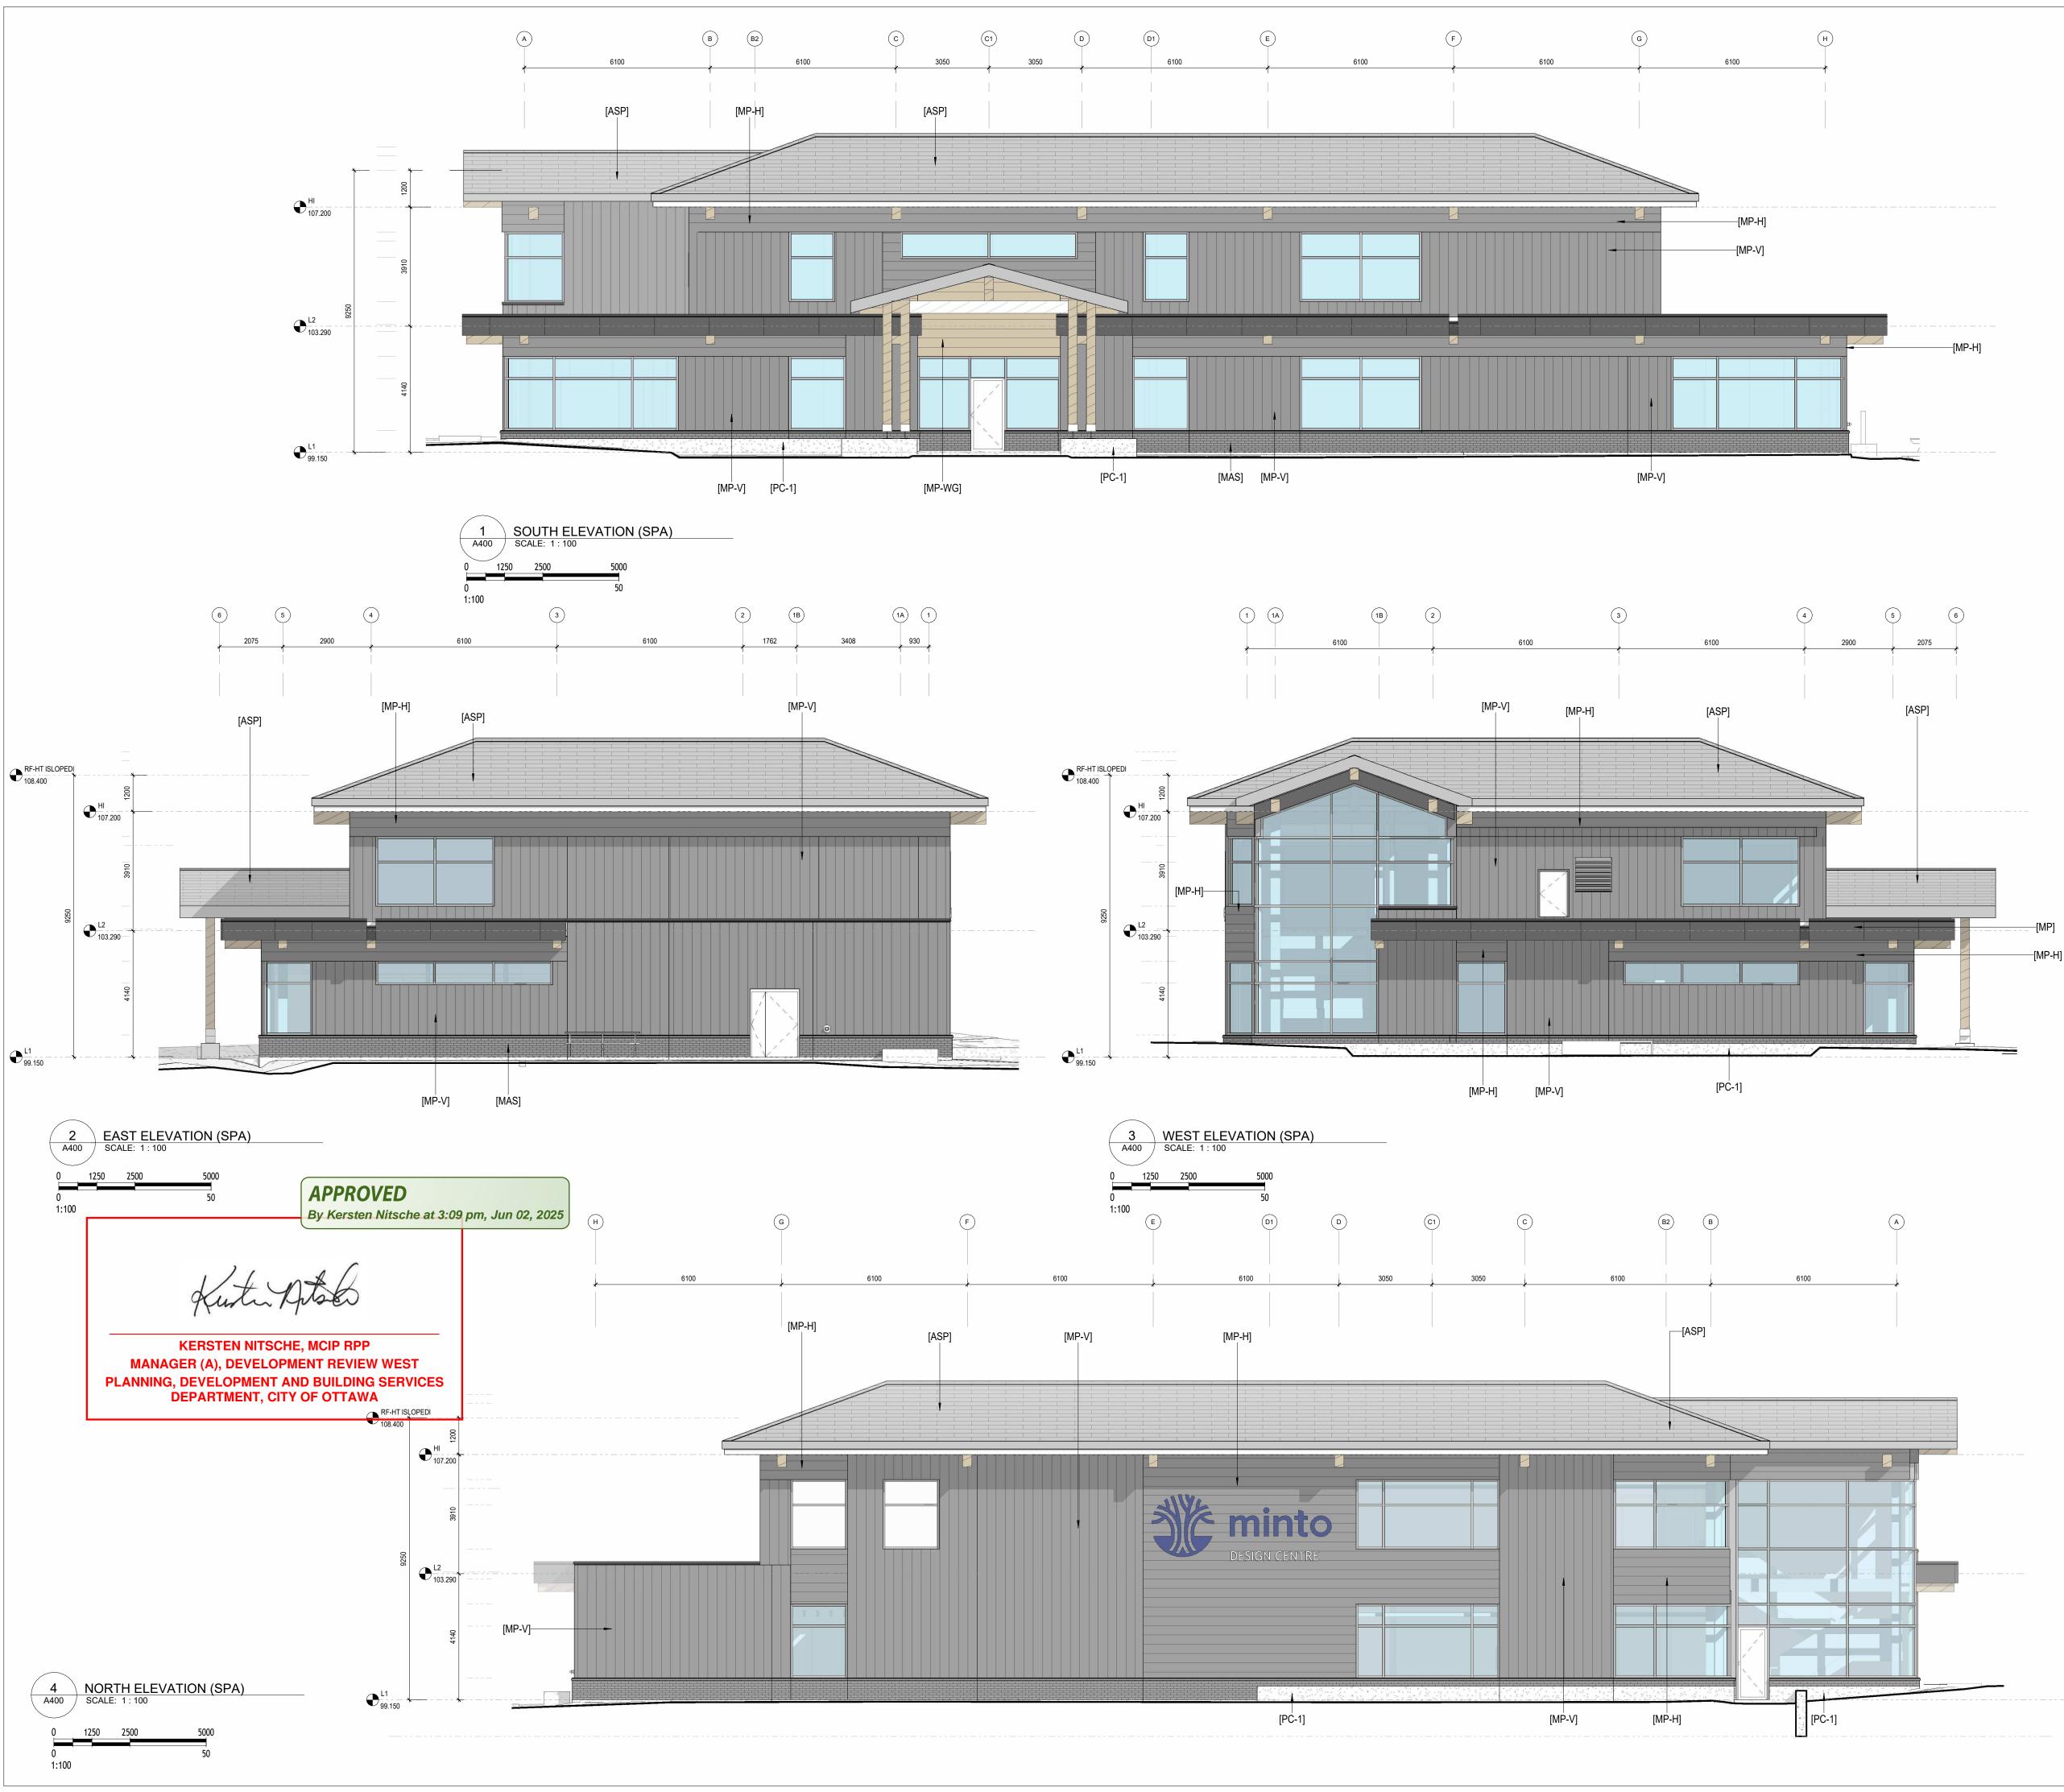

| 0 8                                                                                                                                                                                                                                                                                                                                                                                                                                                                                                                                                                                                                                                                                                                                                                                                                                                                                                                                                                                                                                                                                                                                                                                                                                                                                                                                                                                                                                                                                                                                                                                                                               | CATCH BASIN (SEE CIVIL)                     | TOPOGRAPHICAL INFORMATIO                                                                                                                               | N:                                                    |                                                                | 1. DO NOT SCALE DRAWINGS; ONLY FIGURED DIMENSIONS<br>ARE TO BE USED. WHERE DOUBT EXISTS; FILE REQUEST<br>FOR INTERPRETATION AND REQUEST CLARITY. |                                                                             |                                  |                          |
|-----------------------------------------------------------------------------------------------------------------------------------------------------------------------------------------------------------------------------------------------------------------------------------------------------------------------------------------------------------------------------------------------------------------------------------------------------------------------------------------------------------------------------------------------------------------------------------------------------------------------------------------------------------------------------------------------------------------------------------------------------------------------------------------------------------------------------------------------------------------------------------------------------------------------------------------------------------------------------------------------------------------------------------------------------------------------------------------------------------------------------------------------------------------------------------------------------------------------------------------------------------------------------------------------------------------------------------------------------------------------------------------------------------------------------------------------------------------------------------------------------------------------------------------------------------------------------------------------------------------------------------|---------------------------------------------|--------------------------------------------------------------------------------------------------------------------------------------------------------|-------------------------------------------------------|----------------------------------------------------------------|--------------------------------------------------------------------------------------------------------------------------------------------------|-----------------------------------------------------------------------------|----------------------------------|--------------------------|
| G                                                                                                                                                                                                                                                                                                                                                                                                                                                                                                                                                                                                                                                                                                                                                                                                                                                                                                                                                                                                                                                                                                                                                                                                                                                                                                                                                                                                                                                                                                                                                                                                                                 | GAS METER & PAD (SEE MECHANICAL)            | REGISTERED PLAN 4M-1563<br>GEOGRAPHIC TOWNSHIP OF MARCH<br>CITY OF OTTAWA                                                                              |                                                       | 2. ľ                                                           | IS THE RESPONSIBILITY<br>CONTRACTOR TO VERIFY ID<br>DISCREPANCIES TO THE A                                                                       | OF THE GENERA<br>DIMENSIONS ON                                              | L<br>SITE; REPORT                |                          |
| <ul> <li>(a)</li> <li>(b)</li> <li>(c)</li> <li>(c)</li></ul> | LIGHT STANDARD (SEE ELECTRICAL)             | SURVEY BY: STANTEC GEOMATICS LTD.                                                                                                                      |                                                       | 3. C                                                           | SEREFANCIES TO THE A<br>SENERAL CONTRACTOR TO<br>CONSTRUCTION TOLERAN<br>O COORDINATE THE WOR                                                    | O TAKE INTO ACO<br>CE; GENERAL CO                                           | COUNT<br>ONTRACTOR               |                          |
|                                                                                                                                                                                                                                                                                                                                                                                                                                                                                                                                                                                                                                                                                                                                                                                                                                                                                                                                                                                                                                                                                                                                                                                                                                                                                                                                                                                                                                                                                                                                                                                                                                   | EV CHARGE STATION (SEE<br>ELECTRICAL)       | BY LAW NUMBER: 2008-250<br>SCHEDULE 1/1A AREA: AREA C                                                                                                  |                                                       | 4. A                                                           | OMPLY WITH DESIGN INT                                                                                                                            | ENT.<br>THESE DRAWING                                                       | S AND                            |                          |
| &<br>Î                                                                                                                                                                                                                                                                                                                                                                                                                                                                                                                                                                                                                                                                                                                                                                                                                                                                                                                                                                                                                                                                                                                                                                                                                                                                                                                                                                                                                                                                                                                                                                                                                            | BARRIER-FREE PARKING                        | SITE AND BUILDING DATA:                                                                                                                                |                                                       |                                                                | E                                                                                                                                                | PECIFICATIONS ARE TO C<br>DITION OF THE ONTARIO<br>IATIONAL BUILDING CODE   | BUILDING CODE                    | (2012) OR                |
|                                                                                                                                                                                                                                                                                                                                                                                                                                                                                                                                                                                                                                                                                                                                                                                                                                                                                                                                                                                                                                                                                                                                                                                                                                                                                                                                                                                                                                                                                                                                                                                                                                   | VEHICULAR TRAFFIC DIRECTION                 | NEW SITE SUB-DIVISION AREA 4,624 m <sup>2</sup>                                                                                                        |                                                       | 5. C                                                           | ECENT AMENDMENTS.<br>RAWINGS AND SPECIFICA<br>ND ARE TO BE READ TOG                                                                              | TIONS ARE COM                                                               |                                  |                          |
| DC                                                                                                                                                                                                                                                                                                                                                                                                                                                                                                                                                                                                                                                                                                                                                                                                                                                                                                                                                                                                                                                                                                                                                                                                                                                                                                                                                                                                                                                                                                                                                                                                                                | DEPRESSED CURB                              | BUILDING HEIGHT:                                                                                                                                       |                                                       |                                                                | <u>(RIGHT</u>                                                                                                                                    |                                                                             |                                  |                          |
| (+)                                                                                                                                                                                                                                                                                                                                                                                                                                                                                                                                                                                                                                                                                                                                                                                                                                                                                                                                                                                                                                                                                                                                                                                                                                                                                                                                                                                                                                                                                                                                                                                                                               |                                             |                                                                                                                                                        | N/A                                                   |                                                                | PROT                                                                                                                                             | DRAWING IS AN INSTRUMI<br>ECTED BY COPYRIGHT AN<br>IITECTS DCA INC. COPIES, | ND IS THE SOLE I                 | PROPERTY OF              |
|                                                                                                                                                                                                                                                                                                                                                                                                                                                                                                                                                                                                                                                                                                                                                                                                                                                                                                                                                                                                                                                                                                                                                                                                                                                                                                                                                                                                                                                                                                                                                                                                                                   | LANDSCAPE PLANTING. SEE<br>LANDSCAPE.       | MAXIMUM HEIGHT:<br>BUILDING HEIGHT PROVIDED:                                                                                                           | 45M<br>9.25M                                          |                                                                | COPII<br>FOR                                                                                                                                     | ES MAY ONLY BE USED FO<br>THE SINGLE PROJECT FOR                            | OR THE PURPOSE<br>R WHICH THEY A | E INTENDED,<br>RE ISSUED |
|                                                                                                                                                                                                                                                                                                                                                                                                                                                                                                                                                                                                                                                                                                                                                                                                                                                                                                                                                                                                                                                                                                                                                                                                                                                                                                                                                                                                                                                                                                                                                                                                                                   |                                             | AREAS:                                                                                                                                                 |                                                       |                                                                | WITH                                                                                                                                             | MAY NOT BE OFFERED FO<br>OUT THE EXPRESS WRITT<br>IITECT.                   |                                  |                          |
|                                                                                                                                                                                                                                                                                                                                                                                                                                                                                                                                                                                                                                                                                                                                                                                                                                                                                                                                                                                                                                                                                                                                                                                                                                                                                                                                                                                                                                                                                                                                                                                                                                   | TYPICAL BIKE RACK                           | GROSS BUILDING AREA (1)<br>(*1.)                                                                                                                       | 1270 m <sup>2</sup> 13668.8                           | 84 ft²                                                         |                                                                                                                                                  |                                                                             | 3622                             |                          |
| 5200                                                                                                                                                                                                                                                                                                                                                                                                                                                                                                                                                                                                                                                                                                                                                                                                                                                                                                                                                                                                                                                                                                                                                                                                                                                                                                                                                                                                                                                                                                                                                                                                                              |                                             | GROSS FLOOR AREA (2)                                                                                                                                   | 1079 m² 1160                                          | 9.94 ft²                                                       | 1                                                                                                                                                |                                                                             | JARIO .                          | OF CIAN                  |
| 5600                                                                                                                                                                                                                                                                                                                                                                                                                                                                                                                                                                                                                                                                                                                                                                                                                                                                                                                                                                                                                                                                                                                                                                                                                                                                                                                                                                                                                                                                                                                                                                                                                              | TYPICAL PARKING                             | (*2.)<br>(*) see gross building area notes below                                                                                                       |                                                       |                                                                |                                                                                                                                                  | TC JU TL                                                                    | O ARGI                           | HITECTS Z                |
| 5200<br>*                                                                                                                                                                                                                                                                                                                                                                                                                                                                                                                                                                                                                                                                                                                                                                                                                                                                                                                                                                                                                                                                                                                                                                                                                                                                                                                                                                                                                                                                                                                                                                                                                         |                                             | GENERAL NOTES:                                                                                                                                         |                                                       |                                                                | ARCHITECTS Z<br>TOON F. DREESSEN<br>LICENCE<br>5910                                                                                              |                                                                             |                                  | DREESSEN                 |
| 3660                                                                                                                                                                                                                                                                                                                                                                                                                                                                                                                                                                                                                                                                                                                                                                                                                                                                                                                                                                                                                                                                                                                                                                                                                                                                                                                                                                                                                                                                                                                                                                                                                              | TYPICAL BF PARKING<br>(TYPE A)              | <ol> <li>FOR PAVED SURFACES, GF<br/>DRAINAGE EROSION AND S<br/>TO CIVIL DRAWINGS.</li> </ol>                                                           |                                                       |                                                                | <u><u>Se</u> 5910</u>                                                                                                                            |                                                                             | 04-30                            |                          |
|                                                                                                                                                                                                                                                                                                                                                                                                                                                                                                                                                                                                                                                                                                                                                                                                                                                                                                                                                                                                                                                                                                                                                                                                                                                                                                                                                                                                                                                                                                                                                                                                                                   |                                             | 2. FOR PLANTING DETAILS, R<br>TO LANDSCAPE DRAWINGS                                                                                                    |                                                       | Ð                                                              | ISSU                                                                                                                                             | E RECORD                                                                    | 2023-                            | 04-30                    |
| _//                                                                                                                                                                                                                                                                                                                                                                                                                                                                                                                                                                                                                                                                                                                                                                                                                                                                                                                                                                                                                                                                                                                                                                                                                                                                                                                                                                                                                                                                                                                                                                                                                               |                                             | 1. <u>GROSS BUILDING AREA:</u><br>(*1.) (ONTARIO BUILDING CO                                                                                           | ODE DEFINITION):                                      |                                                                | NO.                                                                                                                                              | DESCRIPTION                                                                 | ON                               | DATE                     |
|                                                                                                                                                                                                                                                                                                                                                                                                                                                                                                                                                                                                                                                                                                                                                                                                                                                                                                                                                                                                                                                                                                                                                                                                                                                                                                                                                                                                                                                                                                                                                                                                                                   |                                             | THÉ TOTAL AREA OF ALL F<br>MEASURED BETWEEN THE<br>EXTERIOR WALLS.                                                                                     | LOORS ABOVE GRADE                                     |                                                                | 2<br>3                                                                                                                                           | SITE PLAN APPLICATIO                                                        | ON UPDATE                        | 2025-01-27<br>2025-03-06 |
|                                                                                                                                                                                                                                                                                                                                                                                                                                                                                                                                                                                                                                                                                                                                                                                                                                                                                                                                                                                                                                                                                                                                                                                                                                                                                                                                                                                                                                                                                                                                                                                                                                   | CI¢B<br>T\G≈ 98.46                          | <ol> <li><u>GROSS FLOOR AREA</u><br/>(*2.) (CITY OF OTTAWA ZON</li> </ol>                                                                              | IING BYLAW).                                          |                                                                | 4<br>5                                                                                                                                           | SITE PLAN APPLICATION<br>SITE PLAN APPLICATION                              |                                  | 2025-04-17<br>2025-04-30 |
|                                                                                                                                                                                                                                                                                                                                                                                                                                                                                                                                                                                                                                                                                                                                                                                                                                                                                                                                                                                                                                                                                                                                                                                                                                                                                                                                                                                                                                                                                                                                                                                                                                   |                                             | DEFINITION FOR THE PURP<br>PARKING REQUIREMENTS)<br>AREA MEANS THE TOTAL F                                                                             | OSE OF DETERMINING<br>GROSS LEASABLE FL               | _OOR                                                           |                                                                                                                                                  |                                                                             |                                  |                          |
|                                                                                                                                                                                                                                                                                                                                                                                                                                                                                                                                                                                                                                                                                                                                                                                                                                                                                                                                                                                                                                                                                                                                                                                                                                                                                                                                                                                                                                                                                                                                                                                                                                   |                                             | TENANT OCCUPANCY AND<br>FROM THE INTERIORS OF (                                                                                                        | EXCLUSIVE USE, MEA<br>DUTSIDE WALLS EXCL              | SURED                                                          |                                                                                                                                                  |                                                                             |                                  |                          |
| I-W<br>T/G=98.25                                                                                                                                                                                                                                                                                                                                                                                                                                                                                                                                                                                                                                                                                                                                                                                                                                                                                                                                                                                                                                                                                                                                                                                                                                                                                                                                                                                                                                                                                                                                                                                                                  |                                             | FLOOR AREA OCCUPIED BY<br>EXCLUDING:                                                                                                                   | I FARIT WALLS AND,                                    |                                                                |                                                                                                                                                  |                                                                             |                                  |                          |
|                                                                                                                                                                                                                                                                                                                                                                                                                                                                                                                                                                                                                                                                                                                                                                                                                                                                                                                                                                                                                                                                                                                                                                                                                                                                                                                                                                                                                                                                                                                                                                                                                                   | LS                                          | 1. INTERIOR PARKING / LOAD                                                                                                                             | ( , , , , , , , , , , , , , , , , , , ,               | A 1                                                            |                                                                                                                                                  |                                                                             |                                  |                          |
| MH                                                                                                                                                                                                                                                                                                                                                                                                                                                                                                                                                                                                                                                                                                                                                                                                                                                                                                                                                                                                                                                                                                                                                                                                                                                                                                                                                                                                                                                                                                                                                                                                                                |                                             | 2. FLOOR AREA OCCUPIED BY<br>SERVICE AND ELECTRICAL<br>BUILDING; (BY-LAW 2008-32                                                                       | EQUIPMENT THAT SE                                     |                                                                |                                                                                                                                                  |                                                                             |                                  |                          |
| T/G=98.23                                                                                                                                                                                                                                                                                                                                                                                                                                                                                                                                                                                                                                                                                                                                                                                                                                                                                                                                                                                                                                                                                                                                                                                                                                                                                                                                                                                                                                                                                                                                                                                                                         |                                             | 3. COMMON HALLWAYS; COR<br>ELEVATOR SHAFTS AND O                                                                                                       | THER VOIDS; STEPS A                                   |                                                                |                                                                                                                                                  |                                                                             |                                  |                          |
|                                                                                                                                                                                                                                                                                                                                                                                                                                                                                                                                                                                                                                                                                                                                                                                                                                                                                                                                                                                                                                                                                                                                                                                                                                                                                                                                                                                                                                                                                                                                                                                                                                   | CYCLE PATH AND SIDEWALK<br>IE INTO EXISTING | <ol> <li>LANDINGS; (BY-LAW 2008-3</li> <li>BICYCLE PARKING; MOTOR<br/>LOADING FACILITIES; COMI<br/>WASHROOM FACILITIES TH</li> </ol>                   | VEHICLE PARKING OI<br>MON LAUNDRY, STOR/              | AGE AND                                                        |                                                                                                                                                  |                                                                             |                                  |                          |
| 98.29                                                                                                                                                                                                                                                                                                                                                                                                                                                                                                                                                                                                                                                                                                                                                                                                                                                                                                                                                                                                                                                                                                                                                                                                                                                                                                                                                                                                                                                                                                                                                                                                                             | 98,23                                       | TENANTS;<br>5. COMMON STORAGE AREAS                                                                                                                    |                                                       |                                                                |                                                                                                                                                  |                                                                             |                                  |                          |
| Rec                                                                                                                                                                                                                                                                                                                                                                                                                                                                                                                                                                                                                                                                                                                                                                                                                                                                                                                                                                                                                                                                                                                                                                                                                                                                                                                                                                                                                                                                                                                                                                                                                               | Y                                           | <ul><li>THE PRINCIPAL USE OF TH</li><li>6. COMMON AMENITY AREA A</li></ul>                                                                             |                                                       | ,                                                              |                                                                                                                                                  |                                                                             |                                  |                          |
| Read                                                                                                                                                                                                                                                                                                                                                                                                                                                                                                                                                                                                                                                                                                                                                                                                                                                                                                                                                                                                                                                                                                                                                                                                                                                                                                                                                                                                                                                                                                                                                                                                                              | 50                                          | TO A PRINCIPLE USE ON TH<br>LIVING QUARTERS FOR A C                                                                                                    |                                                       |                                                                | -                                                                                                                                                |                                                                             |                                  |                          |
| OHW                                                                                                                                                                                                                                                                                                                                                                                                                                                                                                                                                                                                                                                                                                                                                                                                                                                                                                                                                                                                                                                                                                                                                                                                                                                                                                                                                                                                                                                                                                                                                                                                                               |                                             | ZONING:                                                                                                                                                |                                                       |                                                                |                                                                                                                                                  |                                                                             |                                  |                          |
|                                                                                                                                                                                                                                                                                                                                                                                                                                                                                                                                                                                                                                                                                                                                                                                                                                                                                                                                                                                                                                                                                                                                                                                                                                                                                                                                                                                                                                                                                                                                                                                                                                   | <i>I</i>                                    | ZONING DESIGNATIONS (PART<br>EXISTING ZONING: MC MIXED U                                                                                               | /                                                     |                                                                |                                                                                                                                                  |                                                                             |                                  |                          |
| ST. MH                                                                                                                                                                                                                                                                                                                                                                                                                                                                                                                                                                                                                                                                                                                                                                                                                                                                                                                                                                                                                                                                                                                                                                                                                                                                                                                                                                                                                                                                                                                                                                                                                            | .6598.60                                    | PROVISIONS                                                                                                                                             | REQUIRED                                              | PROVIDED                                                       |                                                                                                                                                  |                                                                             |                                  |                          |
|                                                                                                                                                                                                                                                                                                                                                                                                                                                                                                                                                                                                                                                                                                                                                                                                                                                                                                                                                                                                                                                                                                                                                                                                                                                                                                                                                                                                                                                                                                                                                                                                                                   | 8.65<br>98.70                               | MINIMUM LOT WIDTH (m):<br>MINIMUM LOT AREA (m <sup>2</sup> ):<br>MINIMUM FRONT YARD SETBACK<br>MINIMUM REAR YARD SETBACK<br>MINIMUM INTERIOR SIDE YARD | SETBACK: NO MIN.                                      | IRR<br>4625 M <sup>2</sup><br>24 M<br>15.9 M<br>7.2 M<br>4.1 M | 200                                                                                                                                              | NTO GROUP<br>180 KENT STREET, OTTAW<br>513-404-4235                         | /A, ON, K1P 0B6                  |                          |
|                                                                                                                                                                                                                                                                                                                                                                                                                                                                                                                                                                                                                                                                                                                                                                                                                                                                                                                                                                                                                                                                                                                                                                                                                                                                                                                                                                                                                                                                                                                                                                                                                                   |                                             | MINIMUM CORNER SIDE YARD S<br>MAXIMUM FLOOR SPACE INDEX                                                                                                |                                                       | 0.24                                                           | CONS                                                                                                                                             | BULTANTS                                                                    |                                  |                          |
| 7 00<br>00 III INV. 97.45<br>01 INV. 97.45<br>01 INV. 97.45                                                                                                                                                                                                                                                                                                                                                                                                                                                                                                                                                                                                                                                                                                                                                                                                                                                                                                                                                                                                                                                                                                                                                                                                                                                                                                                                                                                                                                                                                                                                                                       | FUTURE                                      | LANDSCAPING (SECTION 110):                                                                                                                             |                                                       |                                                                |                                                                                                                                                  |                                                                             | ONSULT                           | ANT                      |
| CB ST. MH                                                                                                                                                                                                                                                                                                                                                                                                                                                                                                                                                                                                                                                                                                                                                                                                                                                                                                                                                                                                                                                                                                                                                                                                                                                                                                                                                                                                                                                                                                                                                                                                                         |                                             | REQUIRED FRONT AND CORNEL<br>LANDSCAPED, EXCEPT FOR DR<br>FRONT OR CORNER SIDE YARD                                                                    | IVEWAYS CROSSING 1                                    |                                                                | TEL:                                                                                                                                             | ITIVE ENGINEERS<br>613-900-6219                                             |                                  |                          |
| 2                                                                                                                                                                                                                                                                                                                                                                                                                                                                                                                                                                                                                                                                                                                                                                                                                                                                                                                                                                                                                                                                                                                                                                                                                                                                                                                                                                                                                                                                                                                                                                                                                                 |                                             |                                                                                                                                                        | ROVIDED REQUIREM                                      | NDSCAPE<br>ENT OF 15%                                          |                                                                                                                                                  | CHANICAL C                                                                  | ONSULT                           | ANT                      |
| E                                                                                                                                                                                                                                                                                                                                                                                                                                                                                                                                                                                                                                                                                                                                                                                                                                                                                                                                                                                                                                                                                                                                                                                                                                                                                                                                                                                                                                                                                                                                                                                                                                 |                                             | (HARDSCAPE)                                                                                                                                            | LANDSCA                                               | APE AREA<br>VIDED                                              |                                                                                                                                                  | H + ANDERSEN<br>613-691-0266                                                |                                  |                          |
| 45.07                                                                                                                                                                                                                                                                                                                                                                                                                                                                                                                                                                                                                                                                                                                                                                                                                                                                                                                                                                                                                                                                                                                                                                                                                                                                                                                                                                                                                                                                                                                                                                                                                             |                                             | LANDSCAPING                                                                                                                                            | PROV<br>1354 m <sup>2</sup>                           |                                                                | 1                                                                                                                                                | ECTRICAL CO                                                                 | ONSULTA                          |                          |
| <b></b>                                                                                                                                                                                                                                                                                                                                                                                                                                                                                                                                                                                                                                                                                                                                                                                                                                                                                                                                                                                                                                                                                                                                                                                                                                                                                                                                                                                                                                                                                                                                                                                                                           | P                                           | VEHICLE PARKING (SECTION 10                                                                                                                            | )1):                                                  |                                                                |                                                                                                                                                  | H + ANDERSEN<br>613-691-0266                                                |                                  |                          |
| 39.92<br>X                                                                                                                                                                                                                                                                                                                                                                                                                                                                                                                                                                                                                                                                                                                                                                                                                                                                                                                                                                                                                                                                                                                                                                                                                                                                                                                                                                                                                                                                                                                                                                                                                        | 98,70                                       | OFFICE (N59):                                                                                                                                          | [2.4 Per 100 n<br>= 1126m2 x 0                        |                                                                | CI                                                                                                                                               | /IL CONSULT                                                                 | ANT                              |                          |
| Q + -                                                                                                                                                                                                                                                                                                                                                                                                                                                                                                                                                                                                                                                                                                                                                                                                                                                                                                                                                                                                                                                                                                                                                                                                                                                                                                                                                                                                                                                                                                                                                                                                                             |                                             | MINIMUM REQUIRED:<br>PARKING FOR THE PHYSICALLY                                                                                                        | 26<br>DISABI ED (PARKING                              |                                                                | ARCA<br>TEL:                                                                                                                                     | DIS<br>613-795-5610                                                         |                                  |                          |
|                                                                                                                                                                                                                                                                                                                                                                                                                                                                                                                                                                                                                                                                                                                                                                                                                                                                                                                                                                                                                                                                                                                                                                                                                                                                                                                                                                                                                                                                                                                                                                                                                                   | - 9 <b>7</b> 45                             | BYLAW 2003-530, SECTION 122):<br>MINIMUM REQUIRED:                                                                                                     |                                                       | TYPE 'B'1                                                      | LA                                                                                                                                               | NDSCAPE CC                                                                  | NSULTA                           | NT                       |
|                                                                                                                                                                                                                                                                                                                                                                                                                                                                                                                                                                                                                                                                                                                                                                                                                                                                                                                                                                                                                                                                                                                                                                                                                                                                                                                                                                                                                                                                                                                                                                                                                                   |                                             | NUMBER PROVIDED:                                                                                                                                       | - No. [1x TYPE 'A'   1x                               |                                                                | JAME                                                                                                                                             | S B. LENNOX & ASSOCIAT<br>613-722-5168                                      |                                  |                          |
| δ<br>3 CAP<br>98,25<br>88<br>4                                                                                                                                                                                                                                                                                                                                                                                                                                                                                                                                                                                                                                                                                                                                                                                                                                                                                                                                                                                                                                                                                                                                                                                                                                                                                                                                                                                                                                                                                                                                                                                                    | 3 CONCESSION<br>1 (MARCH)                   | (*) PARKING PROVIDED: PARK<br>PARK-5-2X2-6 1. SIT<br>PARK-BF-5-2X3-4-TYPE-A 2. BA<br>PARK-BF-5.2X2.6-TYPE-B 3. BA<br>PARKING TOTAL PROVIDED            | E PARKING<br>RRIER FREE BAY TYP<br>RRIER FREE BAY TYP |                                                                |                                                                                                                                                  | $\bigcap($                                                                  |                                  | $\overline{\mathbf{A}}$  |
| Z                                                                                                                                                                                                                                                                                                                                                                                                                                                                                                                                                                                                                                                                                                                                                                                                                                                                                                                                                                                                                                                                                                                                                                                                                                                                                                                                                                                                                                                                                                                                                                                                                                 | CONING: MC H(45)                            | BICYCLE PARKING (SECTION 11                                                                                                                            | 11): -                                                |                                                                |                                                                                                                                                  |                                                                             | ノ                                |                          |
| 98,07                                                                                                                                                                                                                                                                                                                                                                                                                                                                                                                                                                                                                                                                                                                                                                                                                                                                                                                                                                                                                                                                                                                                                                                                                                                                                                                                                                                                                                                                                                                                                                                                                             | 00.<br>X:9                                  | MINIMUM REQUIRED (OFFICE):<br>NUMBER PROVIDED:                                                                                                         | [1 / 250m²] : 1085 / 25<br>6                          | 50 = 4                                                         |                                                                                                                                                  |                                                                             |                                  | TEOTO                    |
|                                                                                                                                                                                                                                                                                                                                                                                                                                                                                                                                                                                                                                                                                                                                                                                                                                                                                                                                                                                                                                                                                                                                                                                                                                                                                                                                                                                                                                                                                                                                                                                                                                   |                                             | LOADING ZONE (SECTION 113):                                                                                                                            | -                                                     |                                                                | 2                                                                                                                                                | GROUP OF<br>01-1339 WELLINGTON ST.                                          | WEST OTTAWA                      |                          |
| ы<br>Х                                                                                                                                                                                                                                                                                                                                                                                                                                                                                                                                                                                                                                                                                                                                                                                                                                                                                                                                                                                                                                                                                                                                                                                                                                                                                                                                                                                                                                                                                                                                                                                                                            | ×                                           | MINIMUM REQUIRED: 1                                                                                                                                    |                                                       | PROJECT TITLE                                                  |                                                                                                                                                  |                                                                             |                                  |                          |
|                                                                                                                                                                                                                                                                                                                                                                                                                                                                                                                                                                                                                                                                                                                                                                                                                                                                                                                                                                                                                                                                                                                                                                                                                                                                                                                                                                                                                                                                                                                                                                                                                                   |                                             | SITE LANDSCAPE NOTES:                                                                                                                                  | 1* [3.5M x 9M]                                        |                                                                |                                                                                                                                                  | NTO DESIGN                                                                  | CENTRE                           |                          |
|                                                                                                                                                                                                                                                                                                                                                                                                                                                                                                                                                                                                                                                                                                                                                                                                                                                                                                                                                                                                                                                                                                                                                                                                                                                                                                                                                                                                                                                                                                                                                                                                                                   |                                             | 1. FOR TREE SOIL VOLUMES F                                                                                                                             |                                                       | Ξ                                                              |                                                                                                                                                  |                                                                             |                                  |                          |
|                                                                                                                                                                                                                                                                                                                                                                                                                                                                                                                                                                                                                                                                                                                                                                                                                                                                                                                                                                                                                                                                                                                                                                                                                                                                                                                                                                                                                                                                                                                                                                                                                                   |                                             | AND GEOTECHNICAL INFORM                                                                                                                                |                                                       |                                                                | _                                                                                                                                                | VING TITLE<br><b>E PLAN (SPA</b>                                            | .)                               |                          |
| To be removed fro                                                                                                                                                                                                                                                                                                                                                                                                                                                                                                                                                                                                                                                                                                                                                                                                                                                                                                                                                                                                                                                                                                                                                                                                                                                                                                                                                                                                                                                                                                                                                                                                                 | DM                                          | 3. MINIMUM DISTANCE OF TRE<br>LANDSCAPE.                                                                                                               | EE SETBACKS. SEE                                      |                                                                |                                                                                                                                                  |                                                                             | 7                                |                          |
|                                                                                                                                                                                                                                                                                                                                                                                                                                                                                                                                                                                                                                                                                                                                                                                                                                                                                                                                                                                                                                                                                                                                                                                                                                                                                                                                                                                                                                                                                                                                                                                                                                   |                                             | 4. FOR UNDERSIDE OF FOOTI<br>COORDINATE WITH STRUCTU                                                                                                   |                                                       | ۱D                                                             |                                                                                                                                                  | ATE DRAWN<br>5-01-17                                                        | JOB NO.                          | DRAWING NO.              |
|                                                                                                                                                                                                                                                                                                                                                                                                                                                                                                                                                                                                                                                                                                                                                                                                                                                                                                                                                                                                                                                                                                                                                                                                                                                                                                                                                                                                                                                                                                                                                                                                                                   |                                             | 5. FOUNDATION WALL REINFC<br>STRUCTURAL AND LANDSCAP                                                                                                   | RCEMENT, SEE                                          |                                                                | S                                                                                                                                                | CALE REVIEWED                                                               | 3622                             | A100                     |
|                                                                                                                                                                                                                                                                                                                                                                                                                                                                                                                                                                                                                                                                                                                                                                                                                                                                                                                                                                                                                                                                                                                                                                                                                                                                                                                                                                                                                                                                                                                                                                                                                                   | $\sim$                                      | 6. FOR GRADING, TREE GRAD<br>CIVIL AND LANDSCAPE INFOR                                                                                                 | ING & DRAINAGE SEE                                    |                                                                |                                                                                                                                                  |                                                                             |                                  | 1                        |
| 4.                                                                                                                                                                                                                                                                                                                                                                                                                                                                                                                                                                                                                                                                                                                                                                                                                                                                                                                                                                                                                                                                                                                                                                                                                                                                                                                                                                                                                                                                                                                                                                                                                                |                                             |                                                                                                                                                        |                                                       |                                                                |                                                                                                                                                  | ARCHITE                                                                     |                                  | -                        |
|                                                                                                                                                                                                                                                                                                                                                                                                                                                                                                                                                                                                                                                                                                                                                                                                                                                                                                                                                                                                                                                                                                                                                                                                                                                                                                                                                                                                                                                                                                                                                                                                                                   |                                             |                                                                                                                                                        |                                                       |                                                                |                                                                                                                                                  |                                                                             |                                  |                          |