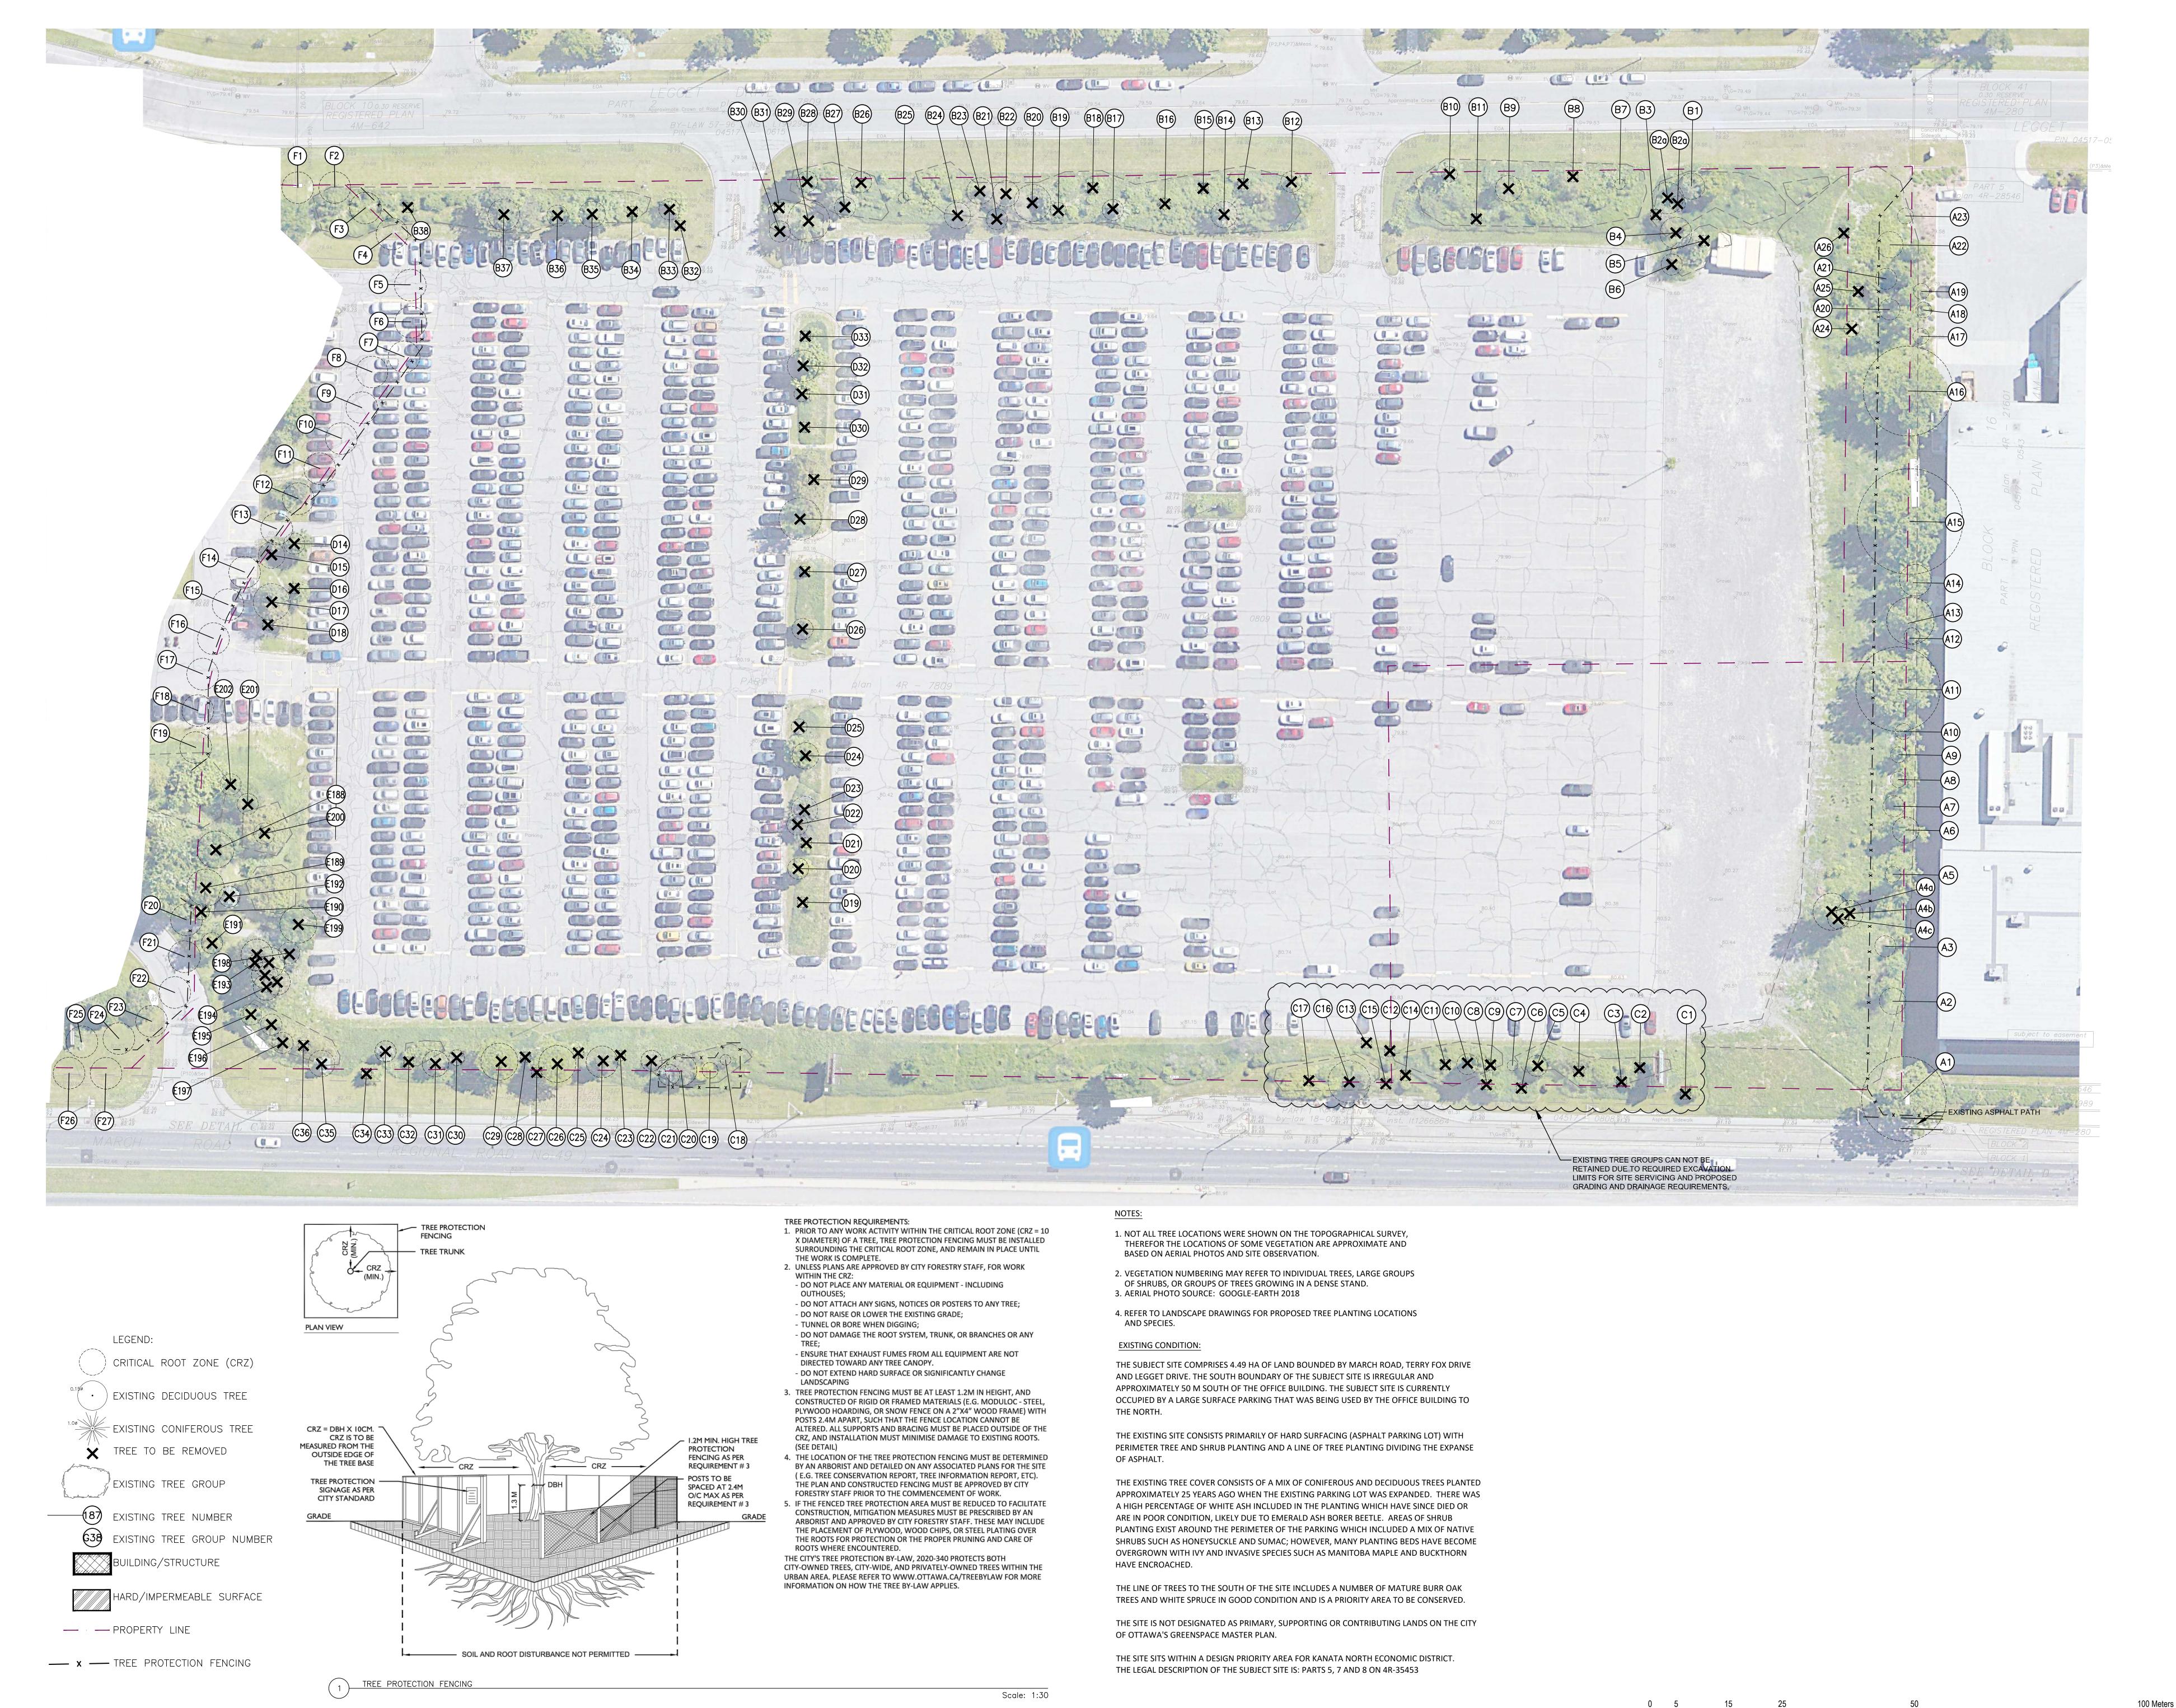

### **NOT FOR** CONSTRUCTION

Project Name

Nokia Ottawa Campus

Project Number 027.7946.000 (CSW PROJ. NO. 2113-02)

Description TREE CONSERVATION REPORT **EXISTING CONDITION** 

SHEET 1 OF 3 Scale 1:400

**TCR 1.0** 

### Nokia Ottawa Campus

© 2021 Gensler

| rea/ Number           | Botanical Name                                                     | Common Name                                           | DBH              | Ownership                  | Condition             | Arborist notes                                                  | Arborist Recommendatio | n Removal Reason                  |                                   |                                                                      |                                                    |                 |                     |                           |                                                                |                        |                            |
|-----------------------|--------------------------------------------------------------------|-------------------------------------------------------|------------------|----------------------------|-----------------------|-----------------------------------------------------------------|------------------------|-----------------------------------|-----------------------------------|----------------------------------------------------------------------|----------------------------------------------------|-----------------|---------------------|---------------------------|----------------------------------------------------------------|------------------------|----------------------------|
| Parking South         |                                                                    |                                                       |                  | City/ Private/<br>Boundary |                       |                                                                 | REMOVE / REMAIN        | Construction conflict/<br>hazard/ |                                   | Group: Rhamnus cathartica,                                           |                                                    |                 |                     |                           |                                                                |                        |                            |
| arking South          |                                                                    |                                                       |                  | boundary                   |                       |                                                                 | REMOVE / REMAIN        |                                   | 17                                | with remains of Fraxinus sp.<br>Pinus nigra                          | remains of Ash species Austrian Pine               | n/a<br>10       | BOUNDARY<br>PRIVATE | n/a<br>Moderate           | bowed                                                          | N/A<br>REMAIN          | N/A                        |
| 1                     | Quercus macrocarpa                                                 | Burr Oak                                              | 80               | CITY                       | Good                  | some dead limbs<br>healthy - form is scrubby                    | REMAIN                 |                                   |                                   | Group: Fraxinus sp. with                                             | Group: Ash species with                            | n/a             |                     |                           |                                                                |                        |                            |
| 3                     | Ulmus americana<br>Quercus macrocarpa                              | American Elm<br>Burr Oak                              | 25<br>20         | PRIVATE<br>PRIVATE         | Good<br>Moderate      | sparse foliage, irregular form                                  | REMAIN<br>REMAIN       |                                   | 19                                | Thuja occidentalis                                                   | Eastern White Cedar                                | n/a             | BOUNDARY            | Poor                      | poison ivy                                                     | REMAIN                 |                            |
| 4a<br>4b              | Populus tremuloides<br>Populus tremuloides                         | Trembling Aspen<br>Trembling Aspen                    | 35<br>25         | PRIVATE<br>PRIVATE         | Good<br>Good          | crowded<br>crowded                                              | REMOVE<br>REMOVE       | CONSTRUCTION CONFLICT             | 20                                | Pinus nigra                                                          | Austrian Pine                                      | 30              | PRIVATE             | Moderate                  | overgrown with vines                                           | REMAIN                 |                            |
| 40<br>4c              | Ulmus americana                                                    | American Elm                                          | 20               | PRIVATE                    | Good                  | crowded                                                         | REMOVE                 | CONSTRUCTION CONFLICT             | 21                                | Picea pungens var. Glauca<br>Pinus nigra                             | Colorado Blue Spruce<br>Austrian Pine              | 20<br>20        | CITY<br>PRIVATE     | Moderate<br>Moderate      | overgrown with vines<br>overgrown with vines                   | REMAIN<br>REMOVE       | CONSTRUCTION CONFL         |
|                       | Group: Fraxinus sp. Ulmus<br>americana Quercus                     | Group: Ash species                                    |                  |                            |                       |                                                                 |                        |                                   | 23                                | Fraxinus sp.                                                         | Ash species                                        | n/a             | PRIVATE             | n/a                       | regenerating                                                   | N/A                    | Ν/Δ                        |
| 5                     | macrocarpa<br>Quercus macrocarpa                                   | American Elm Burr Oak<br>Burr Oak                     | 10-15<br>25      | PRIVATE<br>BOUNDARY        | Moderate/Good<br>Good | crowded<br>crowded                                              | REMAIN<br>REMAIN       |                                   | 23                                | Pinus nigra                                                          | Austrian Pine                                      | 30              | PRIVATE             | Good                      |                                                                | REMOVE                 | CONSTRUCTION CONFL         |
| 7                     | Quercus macrocarpa                                                 | Burr Oak                                              | 20               | PRIVATE                    | Good                  | crowded                                                         | REMAIN                 |                                   | 25<br>26                          | Fraxinus sp.<br>Gleditsia tricanthos                                 | Ash species<br>Honeylocust                         | n/a<br>35       | PRIVATE<br>PRIVATE  | n/a                       | regenerating                                                   | N/A<br>REMOVE          | N/A<br>CONSTRUCTION CONFL  |
| 8                     | Quercus macrocarpa<br>Quercus macrocarpa                           | Burr Oak<br>Burr Oak                                  | 10-15<br>10-15   | PRIVATE<br>PRIVATE         | Moderate<br>Moderate  | crowded<br>crowded                                              | REMAIN<br>REMAIN       |                                   | 20                                | Group: Rhamnus cathartica,                                           | Group: Buckthorn,                                  | 55              |                     | Good                      |                                                                |                        |                            |
| 10                    | Quercus macrocarpa                                                 | Burr Oak                                              | 10-15            | BOUNDARY                   | Moderate              | crowded                                                         | REMAIN                 |                                   | 27                                | immature Gleditsia<br>tricanthos                                     | immature Honeylocust                               | n/a             | СІТҮ                | n/a                       |                                                                | N/A                    | N/A                        |
| 11<br>12              | Quercus macrocarpa<br>Quercus macrocarpa                           | Burr Oak<br>Burr Oak                                  | 80<br>15         | PRIVATE<br>ADJACENT        | Good<br>Good          |                                                                 | REMAIN<br>REMAIN       |                                   | 28                                | Fraxinus sp.<br>Gleditsia tricanthos                                 | Ash species<br>Honeylocust                         | n/a<br>35       | PRIVATE<br>PRIVATE  | n/a<br>Good               | regenerating                                                   | N/A<br>REMOVE          | N/A<br>CONSTRUCTION CONFLI |
| 13                    | Quercus macrocarpa                                                 | Burr Oak                                              | 45               | BOUNDARY                   | Good                  |                                                                 | REMAIN                 |                                   | 30                                | Picea pungens var. Glauca                                            | Colorado Blue Spruce                               | 15              | PRIVATE             | Moderate                  | healthy with poor form                                         | REMOVE                 | CONSTRUCTION CONFL         |
| 14<br>15              | Quercus macrocarpa<br>Quercus macrocarpa                           | Burr Oak<br>Burr Oak                                  | 30<br>100        | ADJACENT<br>BOUNDARY       | Good<br>Good          | pruned                                                          | REMAIN<br>REMAIN       |                                   |                                   |                                                                      | Colorado Spruso                                    | 25              |                     |                           |                                                                |                        |                            |
| 16                    | Quercus macrocarpa                                                 | Burr Oak                                              | MS2 85           | BOUNDARY                   | Good                  | Union strong                                                    | REMAIN                 |                                   | 31 32                             | Picea pungens<br>Fraxinus sp.                                        | Colorado Spruce<br>Ash species                     | 25<br>n/a       | PRIVATE<br>PRIVATE  | Moderate<br>n/a           | crowded<br>regenerating                                        | REMOVE<br>N/A          | CONSTRUCTION CONFL         |
| 17<br>18              | Picea glauca<br>Picea glauca                                       | White Spruce<br>White Spruce                          | 10-15<br>10-15   | ADJACENT<br>ADJACENT       | Good<br>Good          |                                                                 | REMAIN<br>REMAIN       |                                   | 33                                | Picea pungens var. Glauca                                            | Colorado Blue Spruce                               | 20              | PRIVATE             | Poor                      | sparse foliage poor form                                       | REMOVE                 | CONSTRUCTION CONFL         |
| 19                    | Pinus strobus                                                      | White Pine                                            | 10-15            | ADJACENT                   | Moderate              |                                                                 | REMAIN                 |                                   | 34<br>35                          | Fraxinus sp.<br>Picea pungens var. Glauca                            | Ash species<br>Colorado Blue Spruce                | 25              | CITY<br>PRIVATE     | n/a<br>Moderate           | bowed                                                          | N/A<br>REMOVE          | CONSTRUCTION CONFL         |
| 20<br>21              | Quercus macrocarpa<br>Quercus macrocarpa                           | Burr Oak<br>Burr Oak                                  | 20<br>20         | PRIVATE<br>PRIVATE         | Good<br>Good          |                                                                 | REMAIN<br>REMAIN       |                                   | 36                                | Group: Fraxinus sp.                                                  | Group: Ash species                                 | n/a             | PRIVATE             | n/a                       | Ash removed and regenerating, with buckthorn with vines        | N/A                    | N/A                        |
| 22                    | Quercus macrocarpa                                                 | Burr Oak                                              | 25               | PRIVATE                    | Good                  |                                                                 | REMAIN                 |                                   |                                   |                                                                      |                                                    |                 |                     |                           |                                                                |                        |                            |
| 23<br>24              | Quercus macrocarpa<br>Quercus macrocarpa                           | Burr Oak<br>Burr Oak                                  | 15<br>15         | PRIVATE<br>PRIVATE         | Good<br>Good          |                                                                 | REMAIN<br>REMOVE       | CONSTRUCTION CONFLICT             | D - Parking Islands               |                                                                      |                                                    |                 |                     |                           |                                                                |                        |                            |
| 25                    | Quercus macrocarpa                                                 | Burr Oak                                              | <10              | PRIVATE                    | Poor                  |                                                                 | REMOVE                 | CONSTRUCTION CONFLICT             | 14                                | Quercus macrocarpa                                                   | Burr Oak                                           | 20              | PRIVATE             | Moderate                  | Small leaves, sparse foliage, good form.                       | I<br>REMOVE            | CONSTRUCTION CONFL         |
| 26                    | Group: Fraxinus sp. Ulmus<br>americana Rhamnus<br>cathartica Vines | Group: Ash species<br>American Elm Buckthorn<br>Vines | n/a              |                            | Poor                  | dense growth of small trees and shrubs with thick Vine coverage | <br> N/A               |                                   | 14                                | Pinus nigra                                                          | Austrian Pine                                      | 25              | PRIVATE             | Good                      |                                                                | REMOVE                 | CONSTRUCTION CONFL         |
| 20                    | cathartica Vines                                                   | Vines                                                 | 11/ d            | PRIVATE                    | Poor                  |                                                                 |                        |                                   | 16<br>17                          | Rhamnus cathartica<br>Pinus nigra                                    | Buckthorn<br>Austrian Pine                         | n/a<br>35       | PRIVATE<br>PRIVATE  | n/a<br>Moderate-Good      |                                                                | N/A<br>REMOVE          | N/A<br>CONSTRUCTION CONFL  |
| - Parking East        |                                                                    |                                                       |                  |                            |                       |                                                                 |                        |                                   | 18                                | Pinus nigra                                                          | Austrian Pine                                      | n/a             | PRIVATE             | Dead                      |                                                                | N/A                    | N/A                        |
| 1                     | Acer negundo                                                       | Manitoba Maple                                        | 25               | PRIVATE                    | Good                  | poor form                                                       | REMOVE                 | CONSTRUCTION CONFLICT             | 19                                | Fraxinus sp.                                                         | Ash species                                        | n/a             | PRIVATE             | n/a                       | removed<br>Trunk wounds, crowding from                         | N/A                    | N/A                        |
| 2a<br>2b              | Picea glauca                                                       | White Spruce<br>White Spruce                          | 30               | PRIVATE                    | Moderate              | bowed<br>asymmetrical form                                      | REMOVE                 |                                   | 20                                | Acer saccharum<br>Fraxinus sp.                                       | Sugar Maple<br>Ash species                         | 20<br>n/a       |                     | Poor                      | Buckthorn.                                                     | REMOVE<br>N/A          | CONSTRUCTION CONFL         |
| 2b<br>3               | Picea glauca<br>Thuja occidentalis                                 | Eastern White Cedar                                   | 15<br>n/a        | PRIVATE<br>PRIVATE         | Moderate<br>Good      | mature dense                                                    | REMOVE<br>N/A          | CONSTRUCTION CONFLICT             | 21                                | Abies balsamea                                                       | Asn species<br>Balsam Fir                          | n/a<br>20       | PRIVATE<br>PRIVATE  | n/a<br>Moderate           | removed<br>asymmetrical form                                   | REMOVE                 | CONSTRUCTION CONFL         |
| 4                     | Picea glauca<br>Fravinus sp                                        | White Spruce                                          | 30               | PRIVATE                    | Good                  | bowed                                                           |                        | CONSTRUCTION CONFLICT             | 23                                | Abies balsamea                                                       | Balsam Fir                                         | 25              | PRIVATE             | Poor                      | large Gall poor Vigor                                          | REMOVE                 | CONSTRUCTION CONFL         |
| 5<br>6                | Fraxinus sp.<br>Thuja occidentalis                                 | Ash species<br>Eastern White Cedar                    | n/a<br>MS3 10-20 | PRIVATE<br>PRIVATE         | n/a<br>Moderate       |                                                                 | N/A<br>REMOVE          | N/A<br>CONSTRUCTION CONFLICT      | 24<br>25                          | Acer saccharum<br>Pinus nigra                                        | Sugar Maple<br>Austrian Pine                       | 25<br>15        | PRIVATE<br>PRIVATE  | Good<br>Good              |                                                                | REMOVE<br>REMOVE       | CONSTRUCTION CONFL         |
| 7                     | Fraxinus sp.                                                       | Ash species                                           | na               | PRIVATE                    | n/a                   |                                                                 | N/A                    | N/A                               | 26                                | Thuja occidentalis                                                   | Eastern White cedar                                | MS5 15-20       | PRIVATE             | Good                      |                                                                | REMOVE                 | CONSTRUCTION CONFL         |
| 8                     | Thuja occidentalis<br>Pinus nigra                                  | Eastern White Cedar<br>Austrian Pine                  | na<br>25         | PRIVATE<br>PRIVATE         | Poor<br>Moderate      | tall mature overgrown with vines<br>asymmetrical                | N/A<br>REMOVE          | N/A<br>CONSTRUCTION CONFLICT      | 27                                | Fraxinus sp.                                                         | Ash species                                        | n/a             | PRIVATE             | n/a                       | removed                                                        | N/A                    | N/A                        |
| 10                    | Picea glauca                                                       | White Spruce                                          | 15               | PRIVATE                    | Poor                  | crowded                                                         | REMOVE                 | CONSTRUCTION CONFLICT             | 28                                | Ulmus americana                                                      | American Elm<br>Group: Eastern White               | 40              | PRIVATE             | Good                      |                                                                | REMOVE                 | CONSTRUCTION CONFL         |
|                       | Group: Fraxinus sp.,<br>Rhamnus cathartica, Rhus                   | Group: Ash species,<br>Buckthorn, Staghorn Sumac      |                  |                            |                       |                                                                 |                        |                                   | 29                                | Group: Thuja occidentalis<br>Fraxinus sp. removed                    | Cedar<br>Ash species                               | n/a<br>n/a      |                     | Good<br>n/a               | Colonized with Grapevine                                       | N/A<br>N/A             | N/A                        |
| <u>11</u><br>12       | typina, Vines<br>Acer saccharum                                    | Vines<br>Sugar Maple                                  | n/a<br>20        | PRIVATE<br>PRIVATE         | Poor<br>Moderate-Good | possible salt stress                                            | N/A<br>REMOVE          | N/A<br>CONSTRUCTION CONFLICT      | 30                                |                                                                      |                                                    | ,               | PRIVATE             |                           | removed<br>significant damage to largest                       | ,                      |                            |
| 13                    | Thuja occidentalis                                                 | Eastern White Cedar                                   | n/a              | PRIVATE                    | Poor                  | overgrown                                                       | N/A                    | N/A                               | 31                                | Acer rubrum<br>Acer saccharum                                        | Red Maple Sugar Maple                              | MS 6 5-15<br>30 | PRIVATE<br>PRIVATE  | Poor<br>Good              | stem                                                           | REMOVE<br>REMOVE       | CONSTRUCTION CONFLI        |
| 14<br>15              | Picea pungens<br>Prunus virginiana                                 | Colorado Spruce<br>Chokecherry                        | 25<br>MS +10     | PRIVATE<br>PRIVATE         | Poor<br>Moderate      | topped                                                          | REMOVE<br>REMOVE       | CONSTRUCTION CONFLICT             | 33                                | Fraxinus sp.                                                         | Ash species                                        | n/a             | PRIVATE             | n/a                       | removed                                                        | N/A                    | N/A                        |
|                       | Group: Rhamnus cathartica,<br>Vines, Fraxinus sp.                  | Group: Buckthorn, Vines,<br>Ash species               | n/a              |                            |                       |                                                                 |                        |                                   | E - Building west                 |                                                                      |                                                    |                 |                     |                           |                                                                |                        |                            |
| 16<br>17              | Picea glauca                                                       | White Spruce                                          | 20               | PRIVATE<br>PRIVATE         | Poor<br>Poor          | dense<br>crowded                                                | REMOVE                 | CONSTRUCTION CONFLICT             |                                   |                                                                      |                                                    |                 |                     |                           |                                                                |                        |                            |
| 18                    | Group: Lonicera sp.                                                | Group: Honeysuckle                                    | n/a              | PRIVATE                    | Moderate              | dense                                                           | N/A                    | N/A                               | 188a                              | Quercus rubra                                                        | Red Oak                                            | 35              | PRIVATE             | Good                      |                                                                | REMOVE                 | CONSTRUCTION CONFLI        |
| 19<br>20              | Pinus nigra<br>Pinus nigra                                         | Austrian Pine<br>Austrian Pine                        | 15<br>35         | PRIVATE<br>PRIVATE         | Good<br>Good          |                                                                 | REMOVE<br>REMOVE       | CONSTRUCTION CONFLICT             | 188b                              | Picea glauca<br>Quercus rubra                                        | White Spruce                                       | 15              |                     | Good                      |                                                                | REMOVE<br>REMOVE       |                            |
| 21                    | Pinus nigra                                                        | Austrian Pine                                         | 20               | PRIVATE                    | Good                  |                                                                 | REMOVE                 | CONSTRUCTION CONFLICT             | 189<br>190                        | Acer saccharum                                                       | Red Oak       Sugar Maple                          | 35              | PRIVATE<br>PRIVATE  | Good<br>Good              |                                                                | REMOVE                 | CONSTRUCTION CONFLI        |
| 22                    | Pinus nigra<br>Pinus nigra                                         | Austrian Pine<br>Austrian Pine                        | 25<br>25         | PRIVATE<br>PRIVATE         | Good<br>Good          |                                                                 | REMOVE<br>REMOVE       | CONSTRUCTION CONFLICT             | 191                               | Quercus rubra                                                        | Red Oak<br>Colorado Blue Spruce                    | 20              | PRIVATE             | Good                      | Momorial trace poarby plaque                                   | REMOVE                 | CONSTRUCTION CONFLI        |
| 24                    | Pinus nigra                                                        | Austrian Pine                                         | 25               | PRIVATE                    | Good                  |                                                                 | REMOVE                 | CONSTRUCTION CONFLICT             | 192<br>193                        | Picea pungens var. Glauca<br>Group: x3 Pinus strobus                 | Group: x3 White Pine                               | 20<br>15-25     | PRIVATE<br>PRIVATE  | Moderate<br>Moderate-Good | Memorial tree - nearby plaque<br>dense understory of buckthorn | REMOVE<br>REMOVE       | CONSTRUCTION CONFL         |
|                       | Group: Fraxinus sp., Rhus                                          | Group: Ash species,<br>Staghorn Sumac,                |                  |                            |                       |                                                                 |                        |                                   | 194                               | Catalpa speciosa                                                     | Catalpa                                            | 10              | PRIVATE             | Poor-Moderate             | crowded                                                        | REMOVE                 | CONSTRUCTION CONFL         |
| 25<br>26              | typina, Lonicera sp.<br>Pinus strobus                              | Honeysuckle<br>White Pine                             | n/a<br>20        | PRIVATE<br>PRIVATE         | Poor<br>Poor          | dense group<br>sparse                                           | N/A<br>REMOVE          | N/A<br>CONSTRUCTION CONFLICT      | 105                               | Group: Rhamnus cathartica<br>and Dead Fraxinus sp. with<br>Vitis sp. | Group: Buckthorn and Dead<br>ash with Grapevine    | nla             |                     | Deser                     |                                                                | N (A                   | NI / A                     |
| 27                    | Pinus strobus                                                      | White Pine                                            | 20               | PRIVATE                    | Poor                  | sparse                                                          | REMOVE                 | CONSTRUCTION CONFLICT             | 195                               |                                                                      |                                                    | n/a             | PRIVATE             | Poor                      |                                                                | N/A                    | N/A                        |
| 28<br>29              | Populus tremuloides<br>Picea omorika                               | Trembling Aspen<br>Serbian Spruce                     | 20<br>40         | PRIVATE<br>PRIVATE         | Good<br>Good          |                                                                 | REMOVE<br>REMOVE       | CONSTRUCTION CONFLICT             | 196<br>197                        | Group: Thuja occidentalis<br>Picea pungens var. Glauca               | Group: Eastern White cedar<br>Colorado Blue Spruce | n/a<br>20       | PRIVATE<br>PRIVATE  | Moderate<br>Moderate-Poor | Crowded with Grapevine possible salt damage                    | N/A<br>REMOVE          | N/A<br>CONSTRUCTION CONFLI |
| 30                    | Picea glauca                                                       | White Spruce                                          | 20               | PRIVATE                    | Good                  |                                                                 | REMOVE                 | CONSTRUCTION CONFLICT             | 198                               | Crataegus sp.                                                        | Hawthorne                                          | 15-20           | PRIVATE             | Poor                      |                                                                | REMOVE                 | CONSTRUCTION CONFLI        |
| 31<br>32              | Pinus strobus<br>Fraxinus sp.                                      | White Pine<br>Ash species                             | <10<br>n/a       | PRIVATE<br>PRIVATE         | Good<br>Poor          | regrowth                                                        | REMOVE<br>N/A          | CONSTRUCTION CONFLICT             | 199                               | Ulmus americana                                                      | American Elm                                       | 40              | PRIVATE             | Good                      |                                                                | REMOVE                 | CONSTRUCTION CONFLI        |
| 33                    | Acer rubrum                                                        | Red Maple                                             | <i>'</i>         | D PRIVATE                  | Moderate              | healthy with poor form                                          | REMOVE                 | CONSTRUCTION CONFLICT             | 200                               | Group: Thuja occidentaliss                                           | Group: eastern White<br>Cedars                     | 10-15           | PRIVATE             | dense                     | one small American Elm within grouping                         | REMOVE                 | CONSTRUCTION CONFLI        |
| 34                    | Group: Fraxinus sp., Lonicera sp., Syringa sp.                     | Group: Ash species,<br>Honeysuckle, Lilac             | n/a              | PRIVATE                    | Poor                  |                                                                 | N/A                    | N/A                               | 201                               | Quercus rubra                                                        | Red Oak                                            | 25-30           | PRIVATE             | Good                      |                                                                | REMOVE                 | CONSTRUCTION CONFLI        |
| 35                    | Acer saccharum                                                     | Sugar Maple                                           | 25               | PRIVATE                    | Good                  |                                                                 | REMOVE                 |                                   | 202                               | Pinus strobus                                                        | White Pine                                         | 10-15           | PRIVATE             | Good                      |                                                                | REMOVE                 | CONSTRUCTION CONFL         |
| 36                    | Acer saccharum                                                     | Sugar Maple                                           | 20               | PRIVATE                    | Moderate              | crowded<br>The amur maple is multistem and                      | REMOVE                 | CONSTRUCTION CONFLICT             | L                                 |                                                                      | ,                                                  | 1               | 1                   | <b>I</b>                  |                                                                | 1                      |                            |
| 37                    | Group: x6 Pinus nigra, Acer<br>ginnala                             | Group: x6 Austrian Pine, 1<br>Amur maple              | 15-30            | PRIVATE                    | Good                  | shrubby, in moderate condition due to crowding.                 | REMOVE                 | CONSTRUCTION CONFLICT             | REFER TO SITE PI                  | AN APPLICATION #D07-12-2                                             | 3-0138 FOR ADDITIONAL INF                          |                 |                     |                           |                                                                |                        |                            |
|                       | Group: Rhamnus cathartica,<br>Lonicera sp., Rhus typina,           | Group: Buckthorn,<br>Honeysuckle, Staghorn            |                  |                            |                       |                                                                 |                        |                                   | Area/ Number                      | Botanical Name                                                       | Common Name                                        |                 | DBH                 | Ownership                 | NOTES                                                          |                        |                            |
| 38                    | Syringa sp., Fraxinus sp.                                          | Sumac, Lilac, Ash                                     | n/a              | PRIVATE                    | Poor                  |                                                                 | N/A                    | N/A                               | F - Adjacent<br>Property 606 Marc | h                                                                    |                                                    |                 |                     |                           | NOTES:<br>N/A (NOT APPLICAI                                    | BLE) - HAS BEEN USED W | HERE TREES OR TRFF         |
|                       |                                                                    |                                                       |                  |                            |                       |                                                                 |                        |                                   | (new tree planting                |                                                                      |                                                    |                 |                     |                           |                                                                |                        | HRUB SPECIES OR TREES L    |
| - Parking lot<br>West |                                                                    |                                                       |                  |                            |                       |                                                                 |                        |                                   | 1                                 | Acer Rubrum                                                          | Red Maple                                          |                 |                     | PRIVATE                   |                                                                | ND ARE NOT REQUIRED    | TO BE INCLUDED IN THE T    |
| 1                     | Fraxinus sp.                                                       | Ash species                                           | n/a              | CITY                       | n/a                   | removed                                                         | N/A                    | N/A                               | 2                                 | Acer Rubrum                                                          | Red Maple                                          |                 |                     |                           | SCHEDULE.                                                      |                        |                            |
| 2<br>२                | Fraxinus sp.<br>Thuja occidentalis                                 | Ash species<br>Eastern White Cedar                    | n/a<br>n/a       | PRIVATE<br>PRIVATE         | n/a<br>Good           | removed<br>mature                                               | N/A<br>N/A             | N/A<br>N/A                        | 3                                 | Acer Rubrum<br>Acer Rubrum                                           | Red Maple<br>Red Maple                             |                 |                     |                           | N/A HAS ALSO BEE                                               | N USED FOR ASH TREE S  | PECIES THAT ARE IN SEVER   |
| ى                     | Group: Thuja occidentalis,                                         | Group: Eastern White                                  | ,                |                            |                       |                                                                 |                        |                                   | <u> </u>                          | Acer Rubrum<br>Quercus macrocarpa                                    | Burr Oak                                           |                 |                     |                           |                                                                |                        | SINCE THE TOPOGRAPHICA     |
| 4                     | green Fraxinus sp., Rhamnus<br>cathartica                          | Group: Eastern White<br>Cedar, green ash, buckthorr   | n/a              | PRIVATE                    | n/a                   | heavily overgrown with vines                                    | N/A                    | N/A                               | 6                                 | Ulmus americana 'Princeto                                            |                                                    |                 |                     |                           | SURVEY WAS COM                                                 | PLETED.                |                            |
| 5                     | Acer x freemanii                                                   | Freeman Maple                                         | 20               | PRIVATE                    | Moderate              | codominant stems with included bark                             | REMOVE                 | CONSTRUCTION CONFLICT             | 8                                 | Ulmus americana 'Princeto<br>Ulmus americana 'Princeto               |                                                    |                 |                     |                           |                                                                |                        |                            |
| 6                     | Group: Rhus typina<br>Fraxinus sp.                                 | Group: Staghorn Sumac<br>Ash species                  | n/a<br>n/a       | CITY<br>PRIVATE            | Good<br>n/a           | romoved                                                         | REMOVE<br>N/A          | CONSTRUCTION CONFLICT             | 9                                 | Ulmus americana 'Princeto                                            | n' Princeton Elm                                   |                 |                     |                           |                                                                |                        |                            |
| 1                     |                                                                    |                                                       |                  |                            | .,, u                 | removed                                                         |                        |                                   | 10<br>11                          | Ulmus americana 'Princeto<br>Acer Saccharinum                        | n' Princeton Elm<br>Silver Maple                   |                 |                     |                           |                                                                |                        |                            |
| 8                     | Fraxinus sp.                                                       | Ash species                                           | n/a              | BOUNDARY                   | n/a                   | removed                                                         | N/A                    | N/A                               | 12                                | Acer Saccharinum                                                     | Silver Maple                                       |                 |                     |                           |                                                                |                        |                            |
| 9                     | Fraxinus sp.                                                       | Ash species                                           | n/a              | PRIVATE                    | removed               |                                                                 | N/A                    | N/A                               | 13<br>14                          | Acer Saccharinum<br>Acer Saccharinum                                 | Silver Maple<br>Silver Maple                       |                 |                     |                           |                                                                |                        |                            |
| 10                    | Pinus nigra<br>Group: Sorbaria sorbifolia,                         | Austrian Pine<br>Group: False Spirea, Ash             | 20               | PRIVATE                    | Good                  | overgrown with Grapevine                                        | REMOVE                 | CONSTRUCTION CONFLICT             | 15                                | Acer Saccharinum                                                     | Silver Maple                                       |                 |                     |                           |                                                                |                        |                            |
| 11                    | Fraxinus sp., Lonicera sp.,                                        | species, Honeysuckle,                                 | n/a              | PRIVATE                    | n/a                   | overgrown with Grapevine                                        | N/A                    | N/A                               | 16<br>17                          | Ulmus americana 'Frontier'<br>Ulmus americana 'Frontier'             |                                                    |                 |                     |                           |                                                                |                        |                            |
| 12<br>13              | Fraxinus sp.<br>Lonicera sp.                                       | Ash species<br>large Honeysuckle                      | n/a<br>n/a       | PRIVATE<br>PRIVATE         | n/a<br>Moderate       | removed                                                         | N/A<br>REMOVE          | N/A<br>CONSTRUCTION CONFLICT      | 17                                | Ulmus americana 'Frontier'                                           | ' Frontier Elm                                     |                 |                     |                           |                                                                |                        |                            |
| 13<br>14              | Group: Rhamnus cathartica                                          | - ,                                                   | n/a<br>n/a       | PRIVATE<br>PRIVATE         | Noderate<br>n/a       |                                                                 | N/A                    | N/A                               | 19<br>20                          | Ulmus americana 'Frontier'<br>Acer Rubrum                            | ' Frontier Elm<br>Red Maple                        |                 |                     |                           |                                                                |                        |                            |
| 15                    | Fraxinus sp.                                                       | Ash species                                           | n/a              | BOUNDARY                   | n/a                   | removed                                                         | N/A                    | N/A                               | 20<br>21                          | Acer Rubrum<br>Acer Rubrum                                           | Red Maple<br>Red Maple                             |                 |                     |                           |                                                                |                        |                            |
|                       |                                                                    |                                                       |                  |                            | ,                     | codominant stems with included                                  |                        |                                   | 22                                | Acer Rubrum                                                          | Red Maple                                          |                 |                     |                           |                                                                |                        |                            |
| 16                    | Ulmus americana                                                    | American Elm                                          | 40               | BOUNDARY                   | Moderate              | bark at 1.5 m                                                   | REMOVE                 | CONSTRUCTION CONFLICT             | 23                                | Ulmus americana 'Princeto<br>Ulmus americana 'Princeto               |                                                    |                 |                     |                           |                                                                |                        |                            |
|                       |                                                                    |                                                       |                  |                            |                       |                                                                 |                        |                                   | 25                                | Ulmus americana 'Princeto                                            | n' Princeton Elm                                   |                 |                     |                           |                                                                |                        |                            |
|                       |                                                                    |                                                       |                  |                            |                       |                                                                 |                        |                                   | 26                                | Gleditsia tricanthos var. ine<br>'Impcoie'                           | ermis Imperial Honey                               | locust          |                     |                           |                                                                |                        |                            |
|                       |                                                                    |                                                       |                  |                            |                       |                                                                 |                        |                                   |                                   | Gleditsia tricanthos var. ine                                        | ermis                                              |                 |                     |                           |                                                                |                        |                            |
|                       |                                                                    |                                                       |                  |                            |                       |                                                                 |                        |                                   | 27                                | 'Impcoie'                                                            | Imperial Honey                                     | locust          |                     |                           |                                                                |                        |                            |