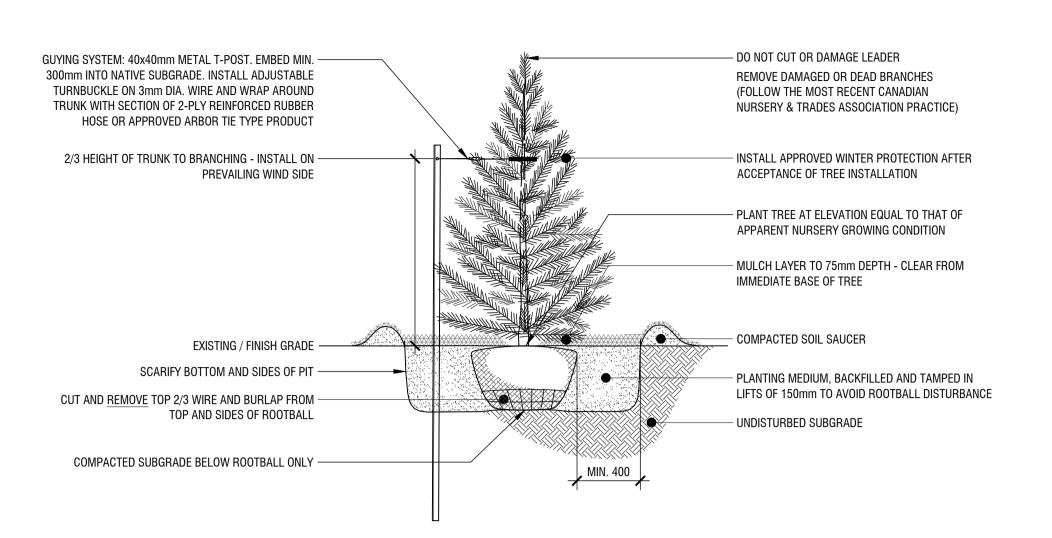

designed / conçu DF / SP

drawn / dessiné SP / DF project number / No. du projet

reviewed / examiné

-/-

**DECIDUOUS TREE PLANTING DETAIL** 

n.t.s.

## NOTES:

PRUNE AWAY APPROX. 20% AND/OR DAMAGED

BAREROOT STOCK: SPREAD ROOTS EVENLY AND ENSURE EVEN SOIL COVERAGE AROUND ROOTS;

POTTED STOCK: COMPLETELY REMOVE POT FROM

MULCH LAYER TO 60mm DEPTH - CLEAR AWAY FROM

PLANTING MEDIUM, BACKFILLED AND HAND-TAMPED IN -

LIFTS AS TO AVOID ROOTBALL DISTURBANCE

- 1. LOCATIONS AND SPACING OF PLANTS WILL BE PROVIDED IN THE FIELD BY THE LANDSCAPE ARCHITECT /
- 2. SCARIFY BOTTOM OF PLANTING PITS;
- 3. SPREAD ROOTS OF BARE ROOT STOCK EVENLY AND ENSURE FULL SOIL COVERAGE AROUND ROOTS; BACKFILL PLANTING EXCAVATIONS WITH LOOSENED NATIVE SOIL. WHERE FOUND TO UN-SUITABLE, BLEND WITH
- 5. REMOVE NATIVE HERBACEOUS GROWTH FROM IMMEDIATE BASE OF PLANT. INSTALL APPROVED
- BIO-DEGRADABLE COIR MATS (MIN. 600 Ø x 10 THICK) AND FASTEN WITH 3 APPROVED BIO-DEGRADABLE STAKES; INSTALL APPROVED FINE WIRE MESH OR PERFORATED PLASTIC RODENT BARRIER ON WHIP STOCK TREES;
- 7. REFER TO PLANTING SPECIFICATIONS FOR FURTHER DETAILS