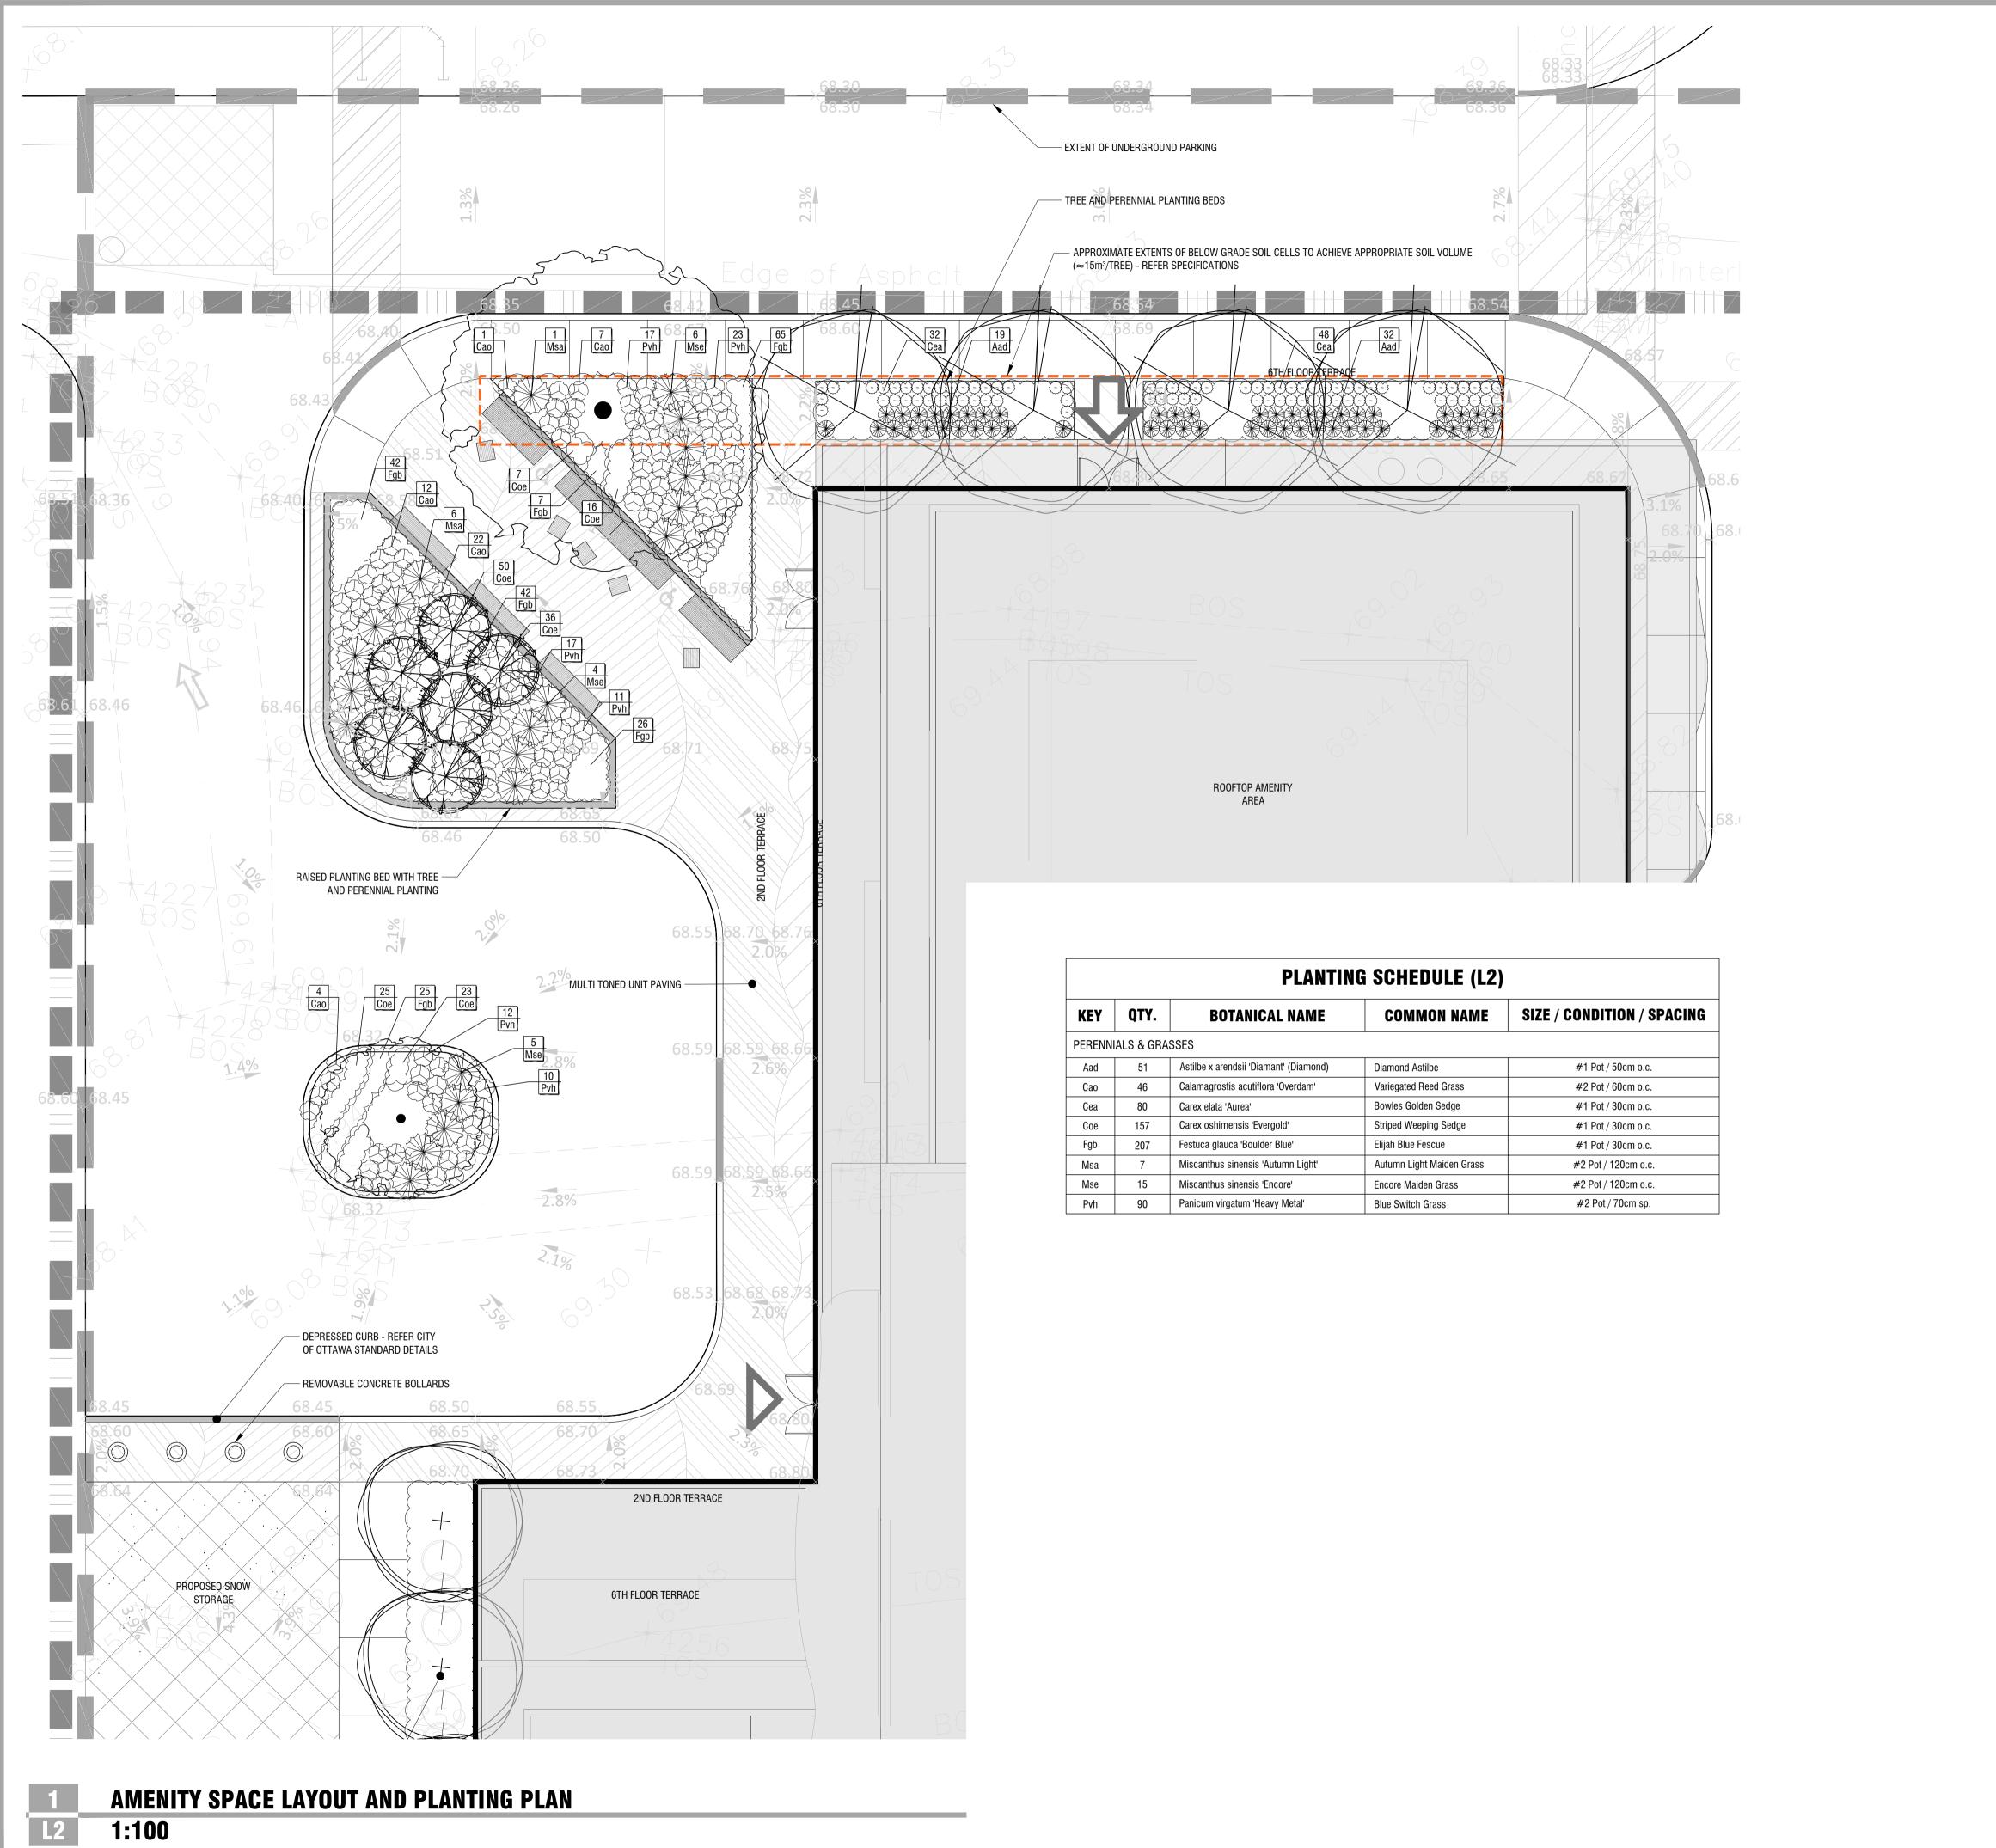

2024/11/14 01 Issue for submission 00 Issue for Phase 2 Pre-Consultation 2023/12/22

396 Cooper Street, Suite 300 Ottawa, ON, CANADA K2P 2H7

**500 COVENTRY ROAD** 

project / projet

**AMENITY SPACE LAYOUT AND PLANTING PLAN** 

## i\\orguarc

legend / légende

APPROXIMATE SCOPE OF WORK

EXISTING TREES AND HEDGEROW TREE-LINE AS SURVEYED

EXISTING TREES NOT PICKED UP IN SURVEY
 CRITICAL ROOTING ZONE (CRZ) IDENTIFIED
 REFER TO TABLE # FOR RADIUS OF CRZ

TREE PROTECTION FENCING - REFER 1-TC2

DECIDUOUS TREES (SEE PLANTING NOTES & SCHEDULE FOR SPECIES AND QUANTITIES)

PERENNIAL & SHRUB PLANTING BEDS (SEE PLANTING NOTES & SCHEDULE

PLANTING SCHEDULE FOR SPECIES AND QUANTITIES)

CONIFEROUS TREES (SEE

PLANT KEY

FOR SPECIES AND QUANTITIES)

CONCRETE UNIT PAVERS -REFER SPECIFICATIONS

- REFER SPECIFICATIONS

SPECIES AND QUANTITIES)

SITE FURNISHINGS BY OWNER

01 Issue for submission