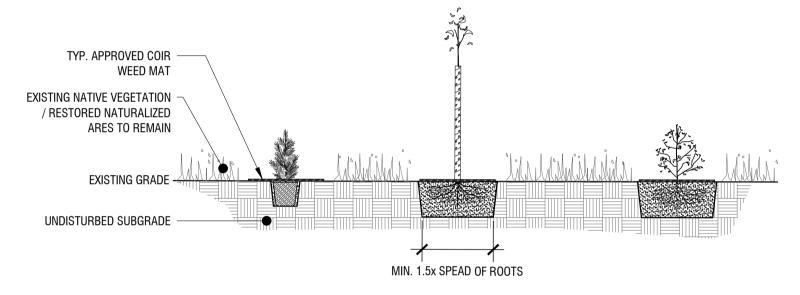

## NOTES:

PRUNE AWAY APPROX. 20% AND/OR DAMAGED

BAREROOT STOCK: SPREAD ROOTS EVENLY AND ENSURE EVEN SOIL COVERAGE AROUND ROOTS;

POTTED STOCK: COMPLETELY REMOVE POT FROM

MULCH LAYER TO 60mm DEPTH - CLEAR AWAY FROM

PLANTING MEDIUM, BACKFILLED AND HAND-TAMPED IN -

LIFTS AS TO AVOID ROOTBALL DISTURBANCE

- 1. LOCATIONS AND SPACING OF PLANTS WILL BE PROVIDED IN THE FIELD BY THE LANDSCAPE ARCHITECT /
- 2. SCARIFY BOTTOM OF PLANTING PITS;
- 3. SPREAD ROOTS OF BARE ROOT STOCK EVENLY AND ENSURE FULL SOIL COVERAGE AROUND ROOTS; BACKFILL PLANTING EXCAVATIONS WITH LOOSENED NATIVE SOIL. WHERE FOUND TO UN-SUITABLE, BLEND WITH
- 5. REMOVE NATIVE HERBACEOUS GROWTH FROM IMMEDIATE BASE OF PLANT. INSTALL APPROVED
- BIO-DEGRADABLE COIR MATS (MIN. 600 Ø x 10 THICK) AND FASTEN WITH 3 APPROVED BIO-DEGRADABLE STAKES; INSTALL APPROVED FINE WIRE MESH OR PERFORATED PLASTIC RODENT BARRIER ON WHIP STOCK TREES;
- 7. REFER TO PLANTING SPECIFICATIONS FOR FURTHER DETAILS

## REFORESTATION PLANTING DETAIL

ROOTBALL

STEM OF SHRUB

n.t.s.

SEE PLANT LIST FOR SPACING MULCH LAYER TO 60mm DEPTH - CLEAR AWAY FROM BASE OF PLANTING MEDIUM, BACK FILLED AND HAND-TAMPED IN LIFTS AS -TO AVOID ROOTBALL DISTURBANCE UNDISTURBED SUB GRADE