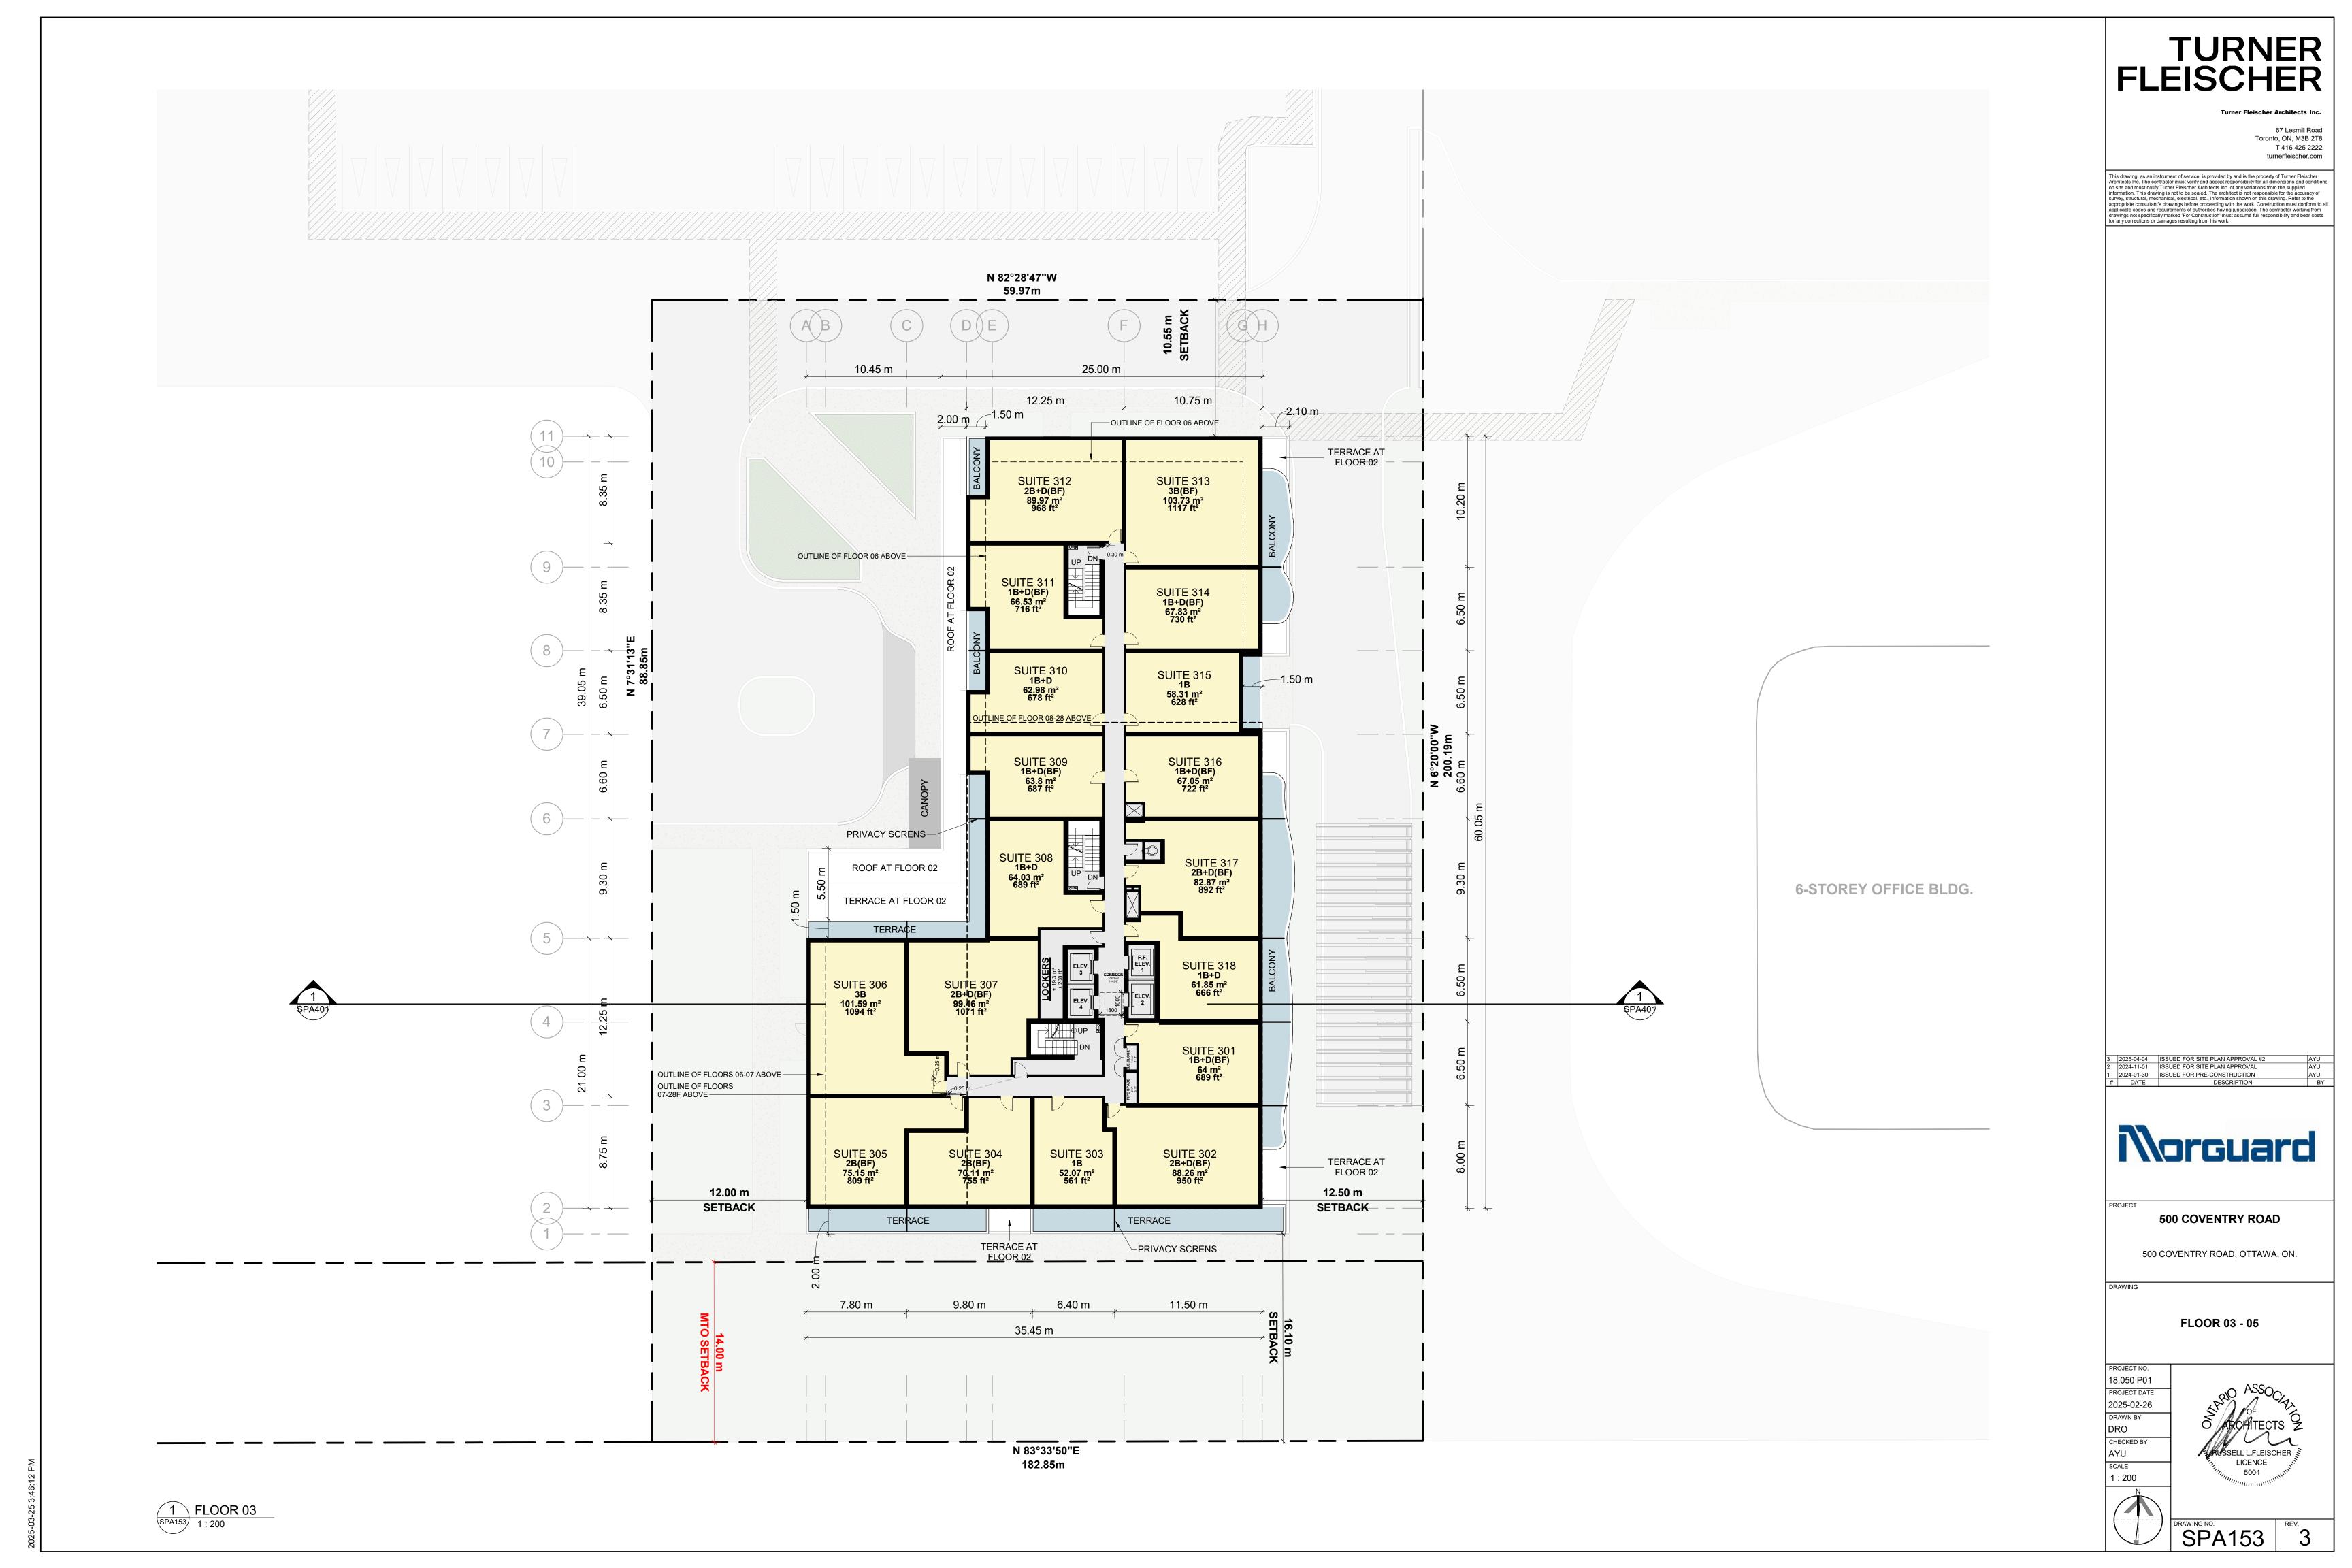

te consultant's drawings before proceeding with the work. Construction must conform to applicable codes and requirements of authorities having jurisdiction. The contractor working from drawings not specifically marked 'For Construction' must assume full responsibility and bear costs for any corrections or damages resulting from his work.

MINIMUM PERMITTED PARKING DIMENSIONS

TYPICAL PARKING DIMENSIONS

AISLE WIDTH: MIN 6.7m

TYPICAL PARKING SPACE: MIN 2.6 x 5.2 x 2.1 m HIGH



3 2025-04-04 ISSUED FOR SITE PLAN APPROVAL #2
2 2024-11-01 ISSUED FOR SITE PLAN APPROVAL
1 2024-01-30 ISSUED FOR PRE-CONSTRUCTION
# DATE DESCRIPTION



**500 COVENTRY ROAD** 

500 COVENTRY ROAD, OTTAWA, ON.

UNDERGROUND LEVEL 01

18.050 P01
PROJECT DATE
2025-02-26
DRAWN BY
DRO
CHECKED BY
AYU





SPA102 REV.





























Architects Inc. The contractor must verify and accept responsibility for all dimensions and condition on site and must notify Turner Fleischer Architects Inc. of any variations from the supplied information. This drawing is not to be scaled. The architect is not responsible for the accuracy of survey, structural, mechanical, electrical, etc., information shown on this drawing. Refer to the appropriate consultant's drawings before proceeding with the work. Construction must conform to a applicable codes and requirements of authorities having jurisdiction. The contractor working from drawings not specifically marked 'For Construction' must assume full responsibility and bear costs for any corrections or drawages resulting from his work.



**VIEW FROM TRANS-CANADA HWY L