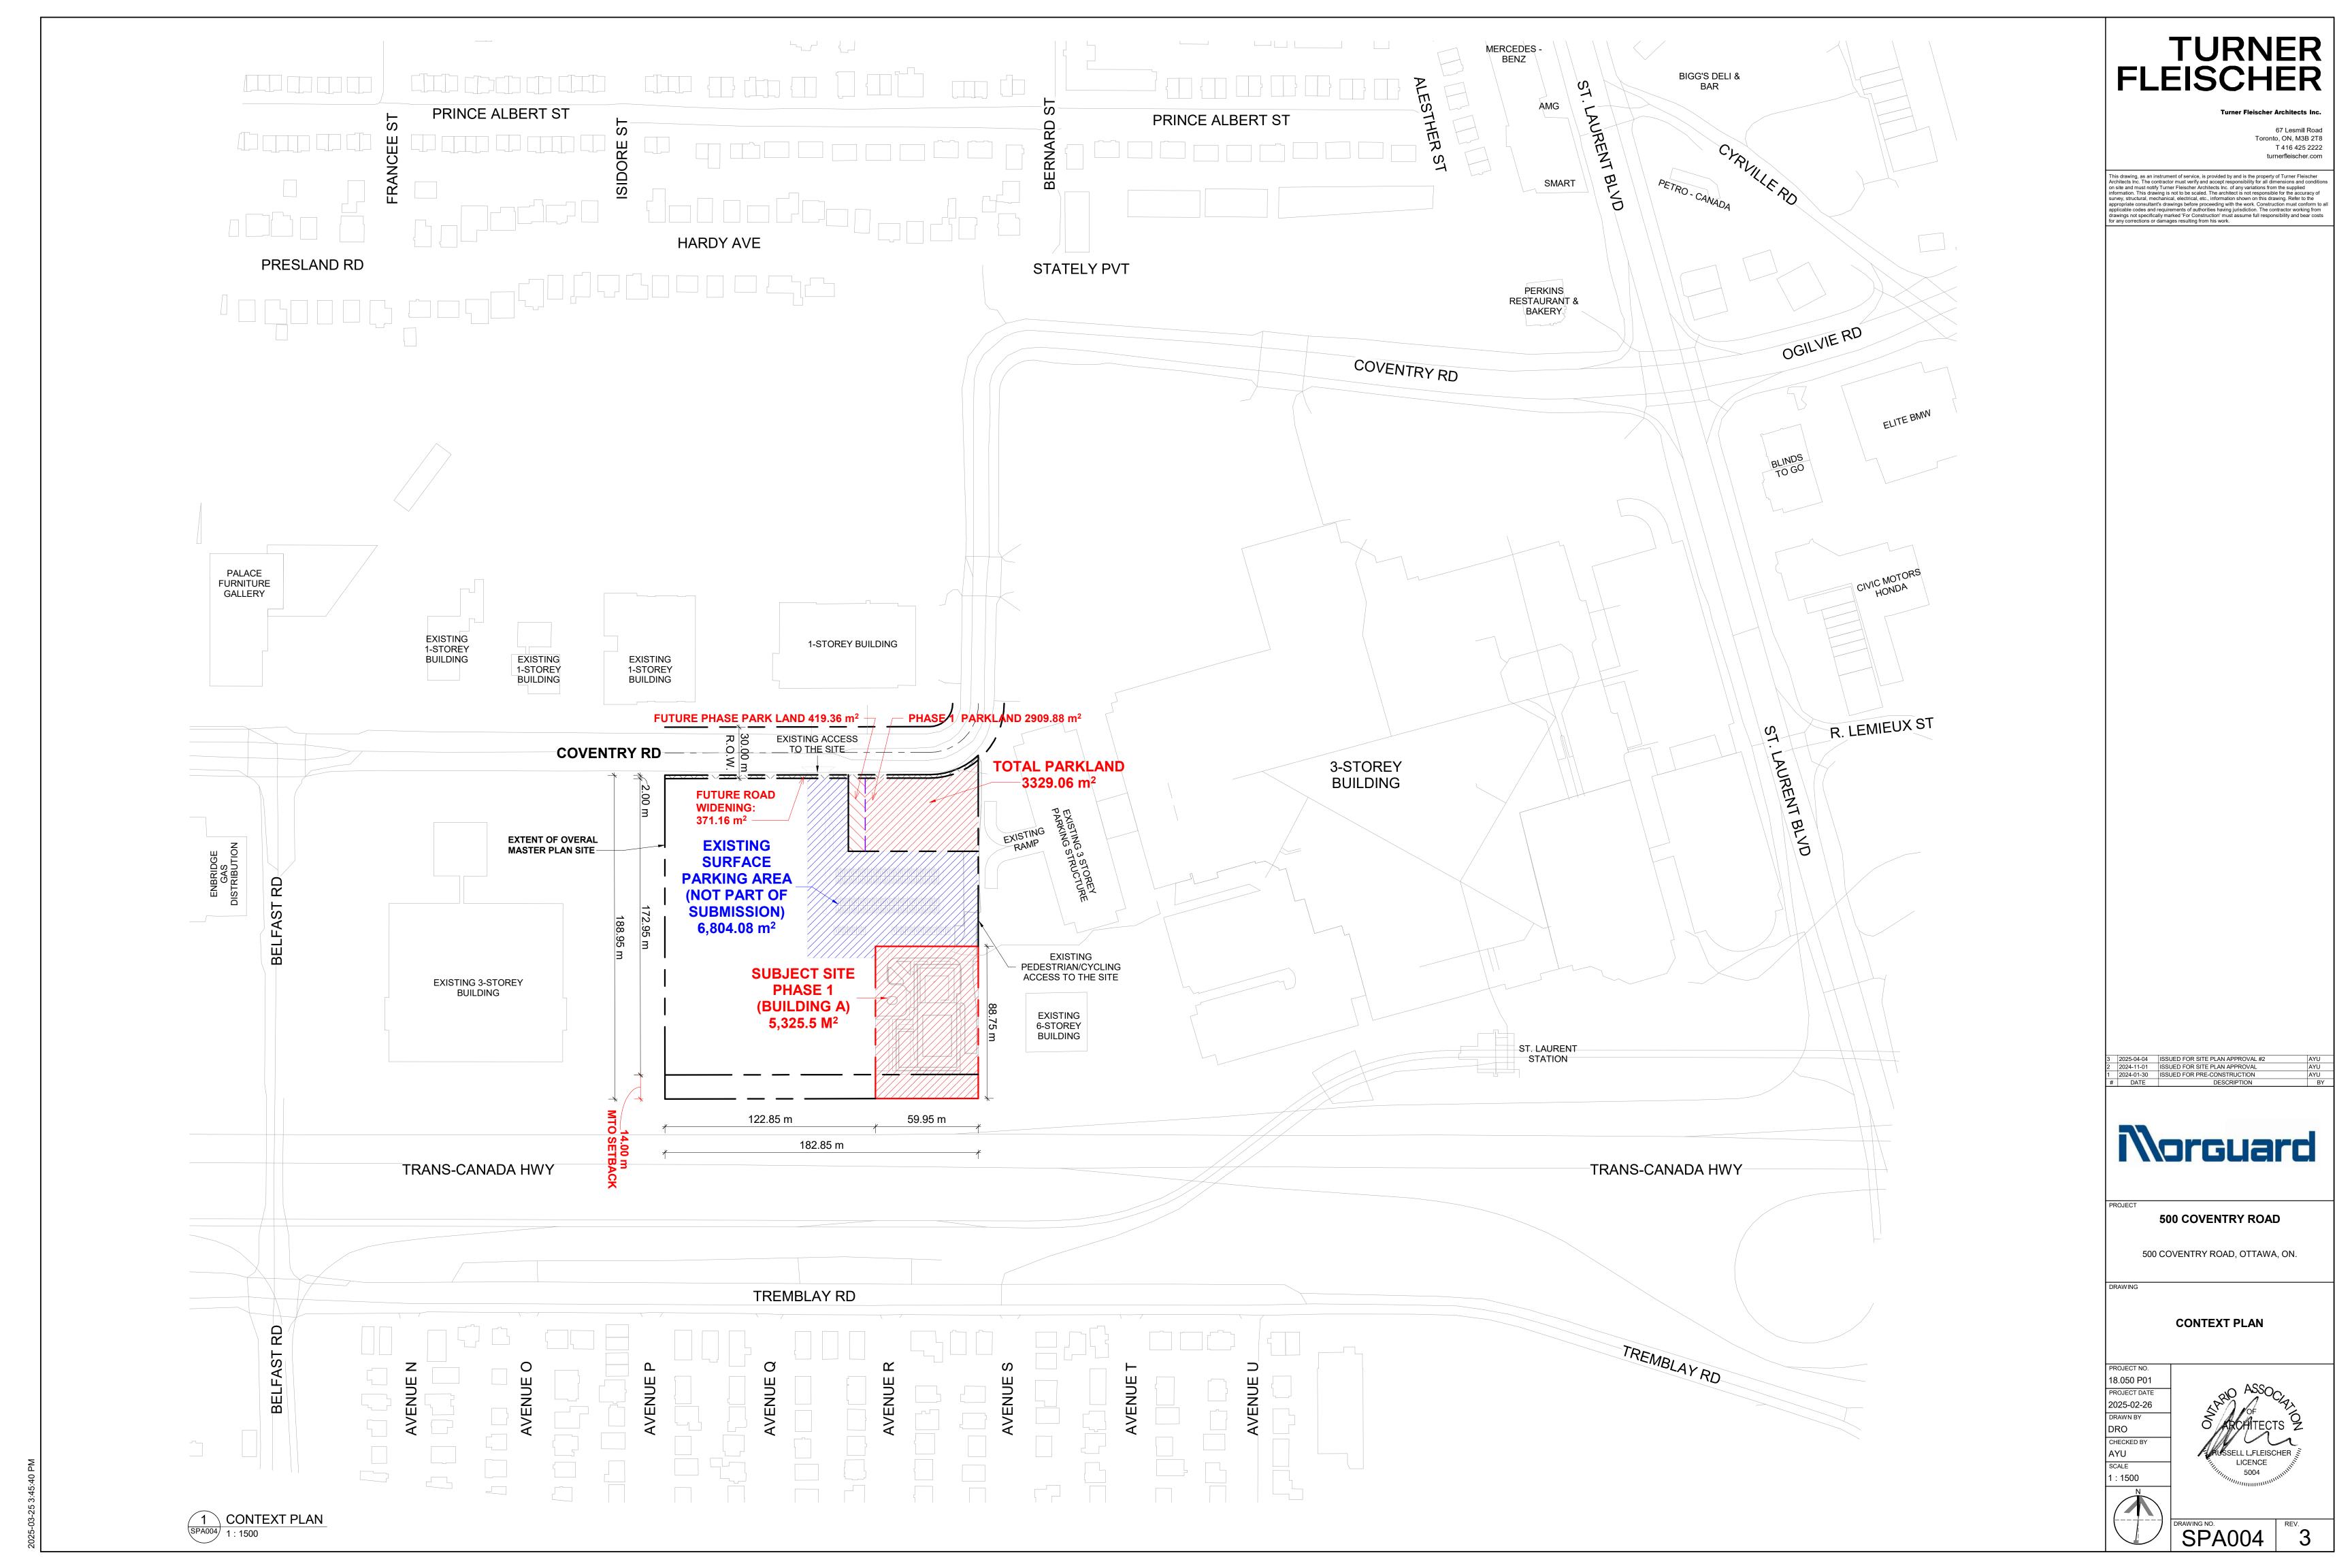

### 500 COVENTRY ROAD

500 COVENTRY ROAD, OTTAWA, ON.

18.050 P01

| SPA DRAWINGS    |                                      |
|-----------------|--------------------------------------|
| SHEET<br>NUMBER | SHEET NAME                           |
| SPA000          | COVER SHEET                          |
| SPA001          | SURVEY                               |
| SPA004          | CONTEXT PLAN                         |
| SPA005A         | MASTER PLAN / CONCEPT PLAN           |
| SPA005B         | SITE PLAN / ROOF PLAN - OVERALL SITE |
| SPA005C         | SITE PLAN / ROOF PLAN                |
| SPA101          | UNDERGROUND LEVEL 02                 |
| SPA102          | UNDERGROUND LEVEL 01                 |
| SPA151          | FLOOR 01                             |
| SPA152          | FLOOR 02                             |
| SPA153          | FLOOR 03 - 05                        |
| SPA154          | FLOOR 06                             |
| SPA155          | FLOOR 07                             |
| SPA156          | FLOOR 08 - 28                        |
| SPA157          | MPH                                  |
| SPA301          | ELEVATIONS                           |
| SPA302          | ELEVATIONS                           |
| SPA401          | SECTION A - A                        |
| SPA801          | 3D PERSPECTIVES                      |
| SPA802          | 3D PERSPECTIVES                      |
| SPA803          | 3D PERSPECTIVE                       |
| SPA804          | 3D PERSPECTIVES                      |
| SPA805          | 3D PERSPECTIVES                      |
| SPA806          | 3D PERSPECTIVES                      |
| SPA807          | 3D PERSPECTIVES                      |
| SPA808          | 3D PERSPECTIVES                      |
| SPA809          | 3D PERSPECTIVES - PARKING RAMP       |
| SPA810          | 3D PERSPECTIVES - PARKING RAMP       |