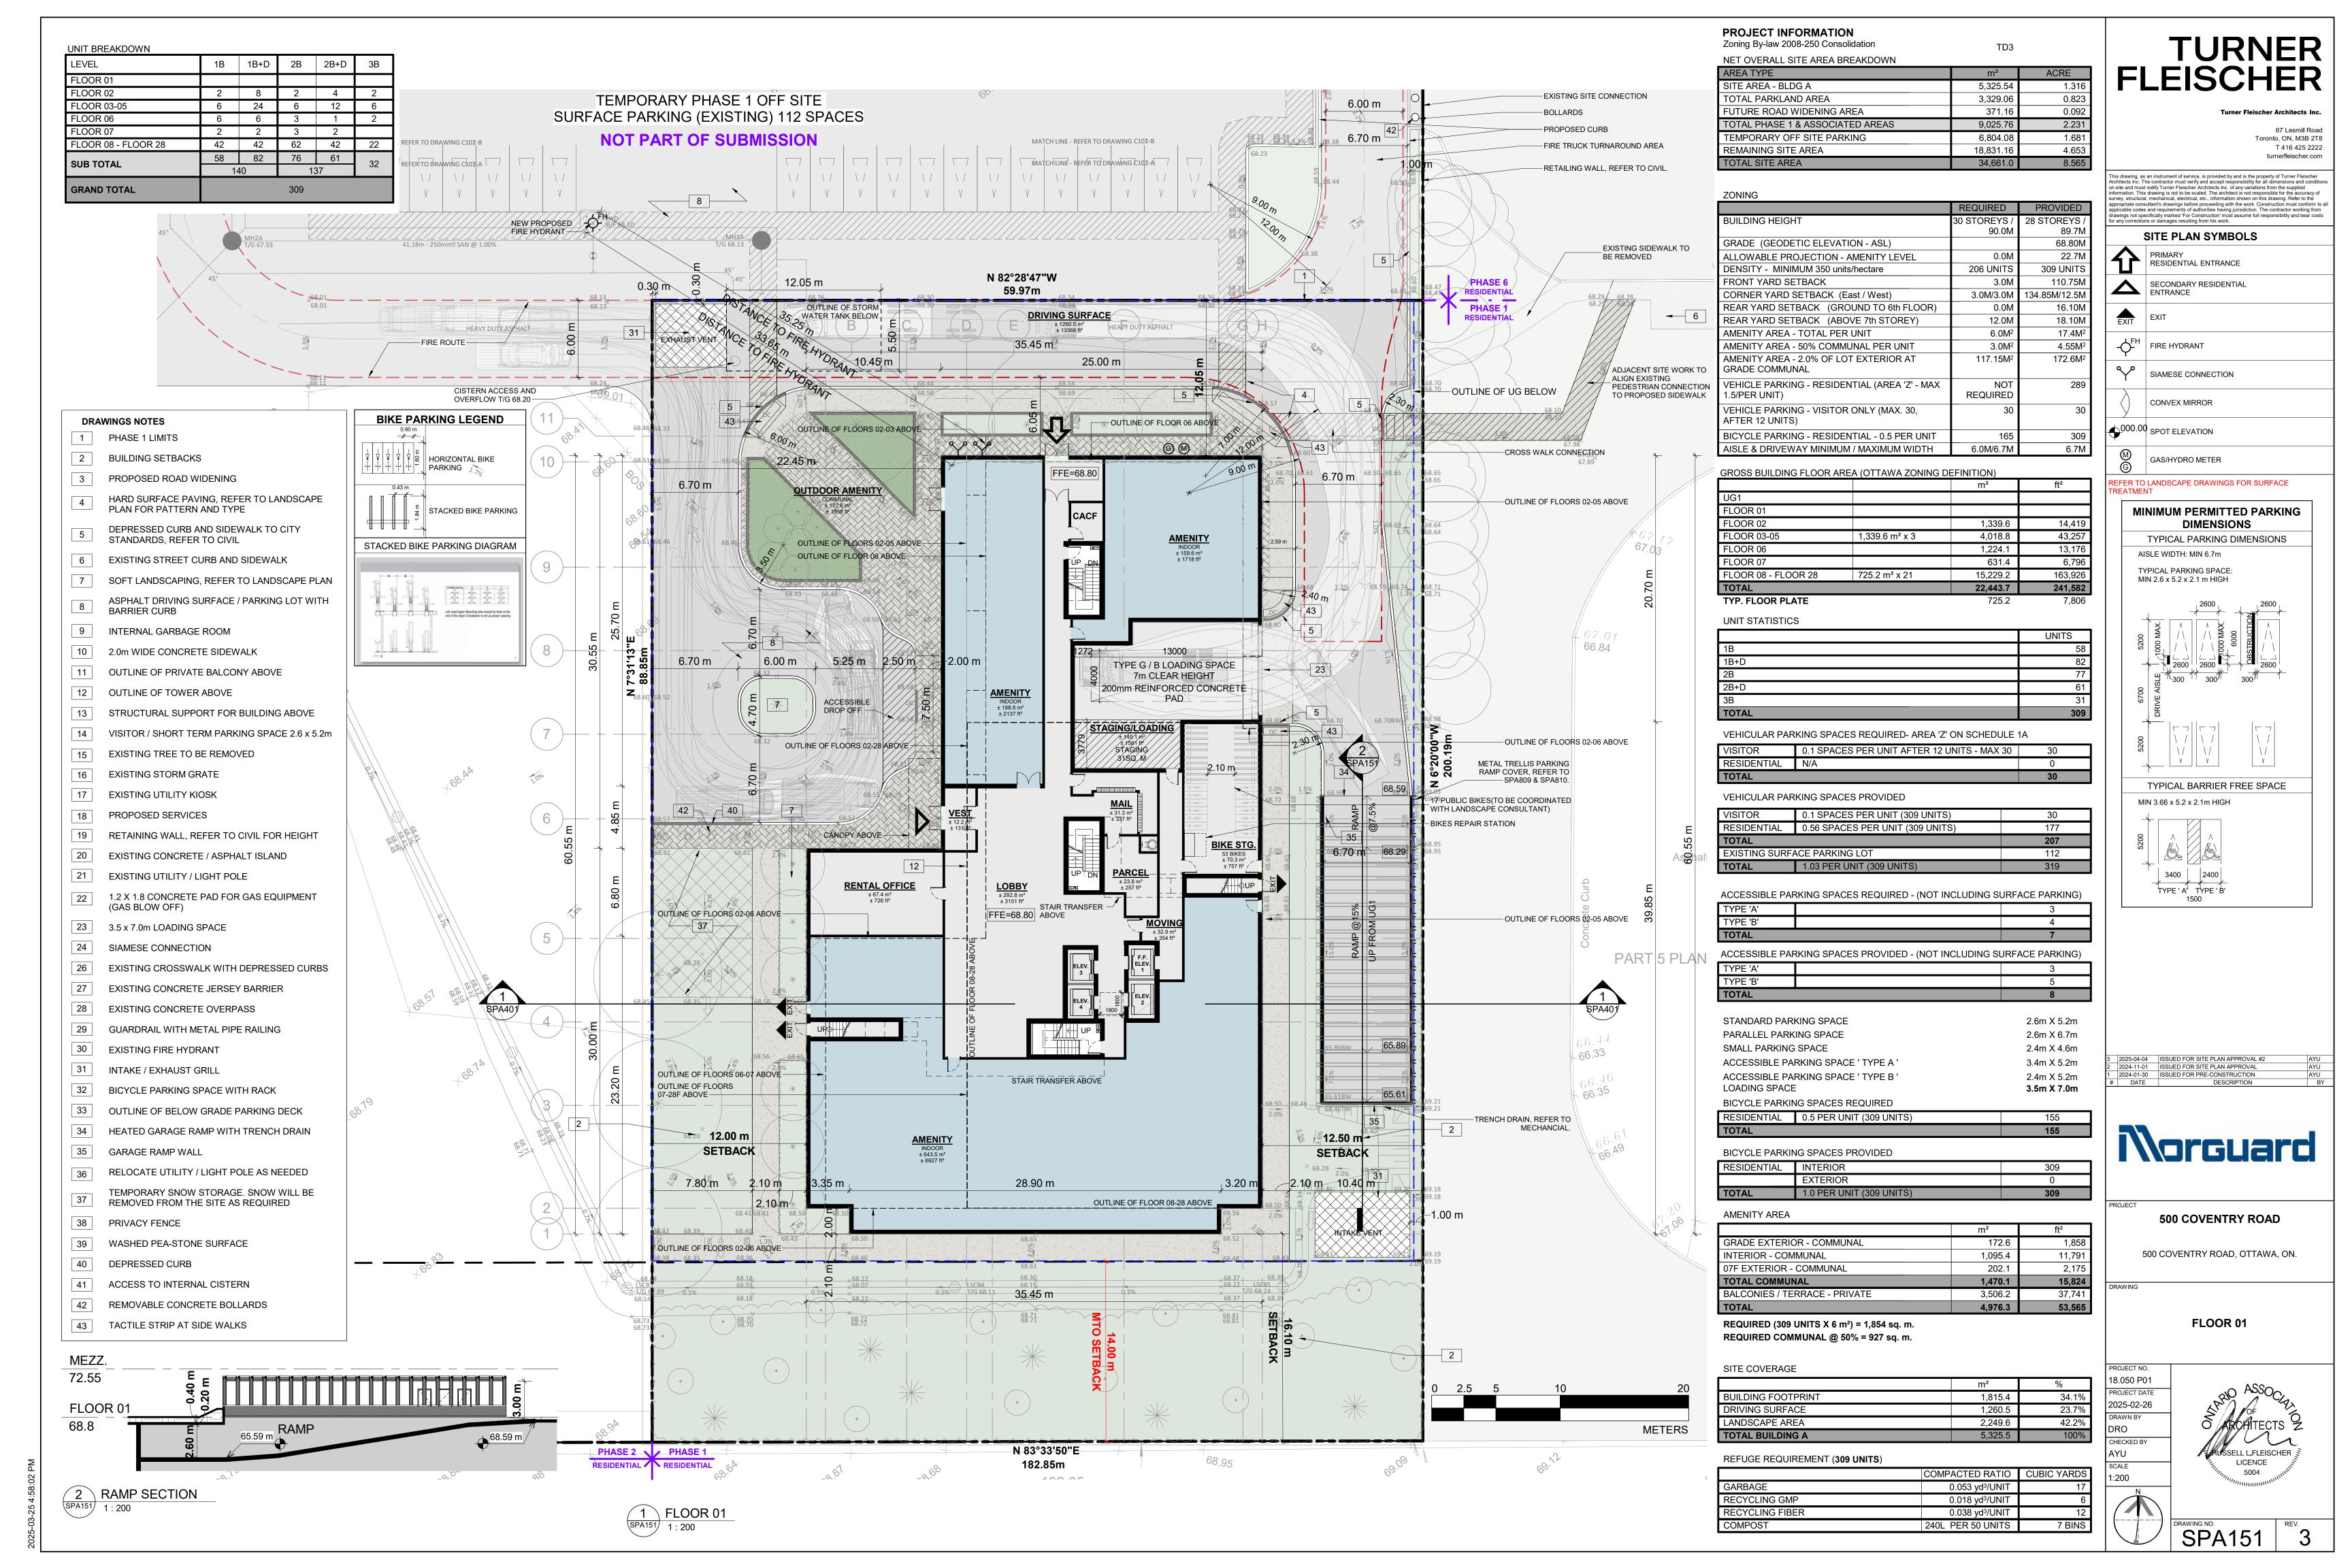

MINIMUM PERMITTED PARKING DIMENSIONS

TYPICAL PARKING DIMENSIONS

AISLE WIDTH: MIN 6.7m

TYPICAL PARKING SPACE: MIN 2.6 x 5.2 x 2.1 m HIGH

3 2025-04-04 ISSUED FOR SITE PLAN APPROVAL #2
2 2024-11-01 ISSUED FOR SITE PLAN APPROVAL
1 2024-01-30 ISSUED FOR PRE-CONSTRUCTION
# DATE DESCRIPTION