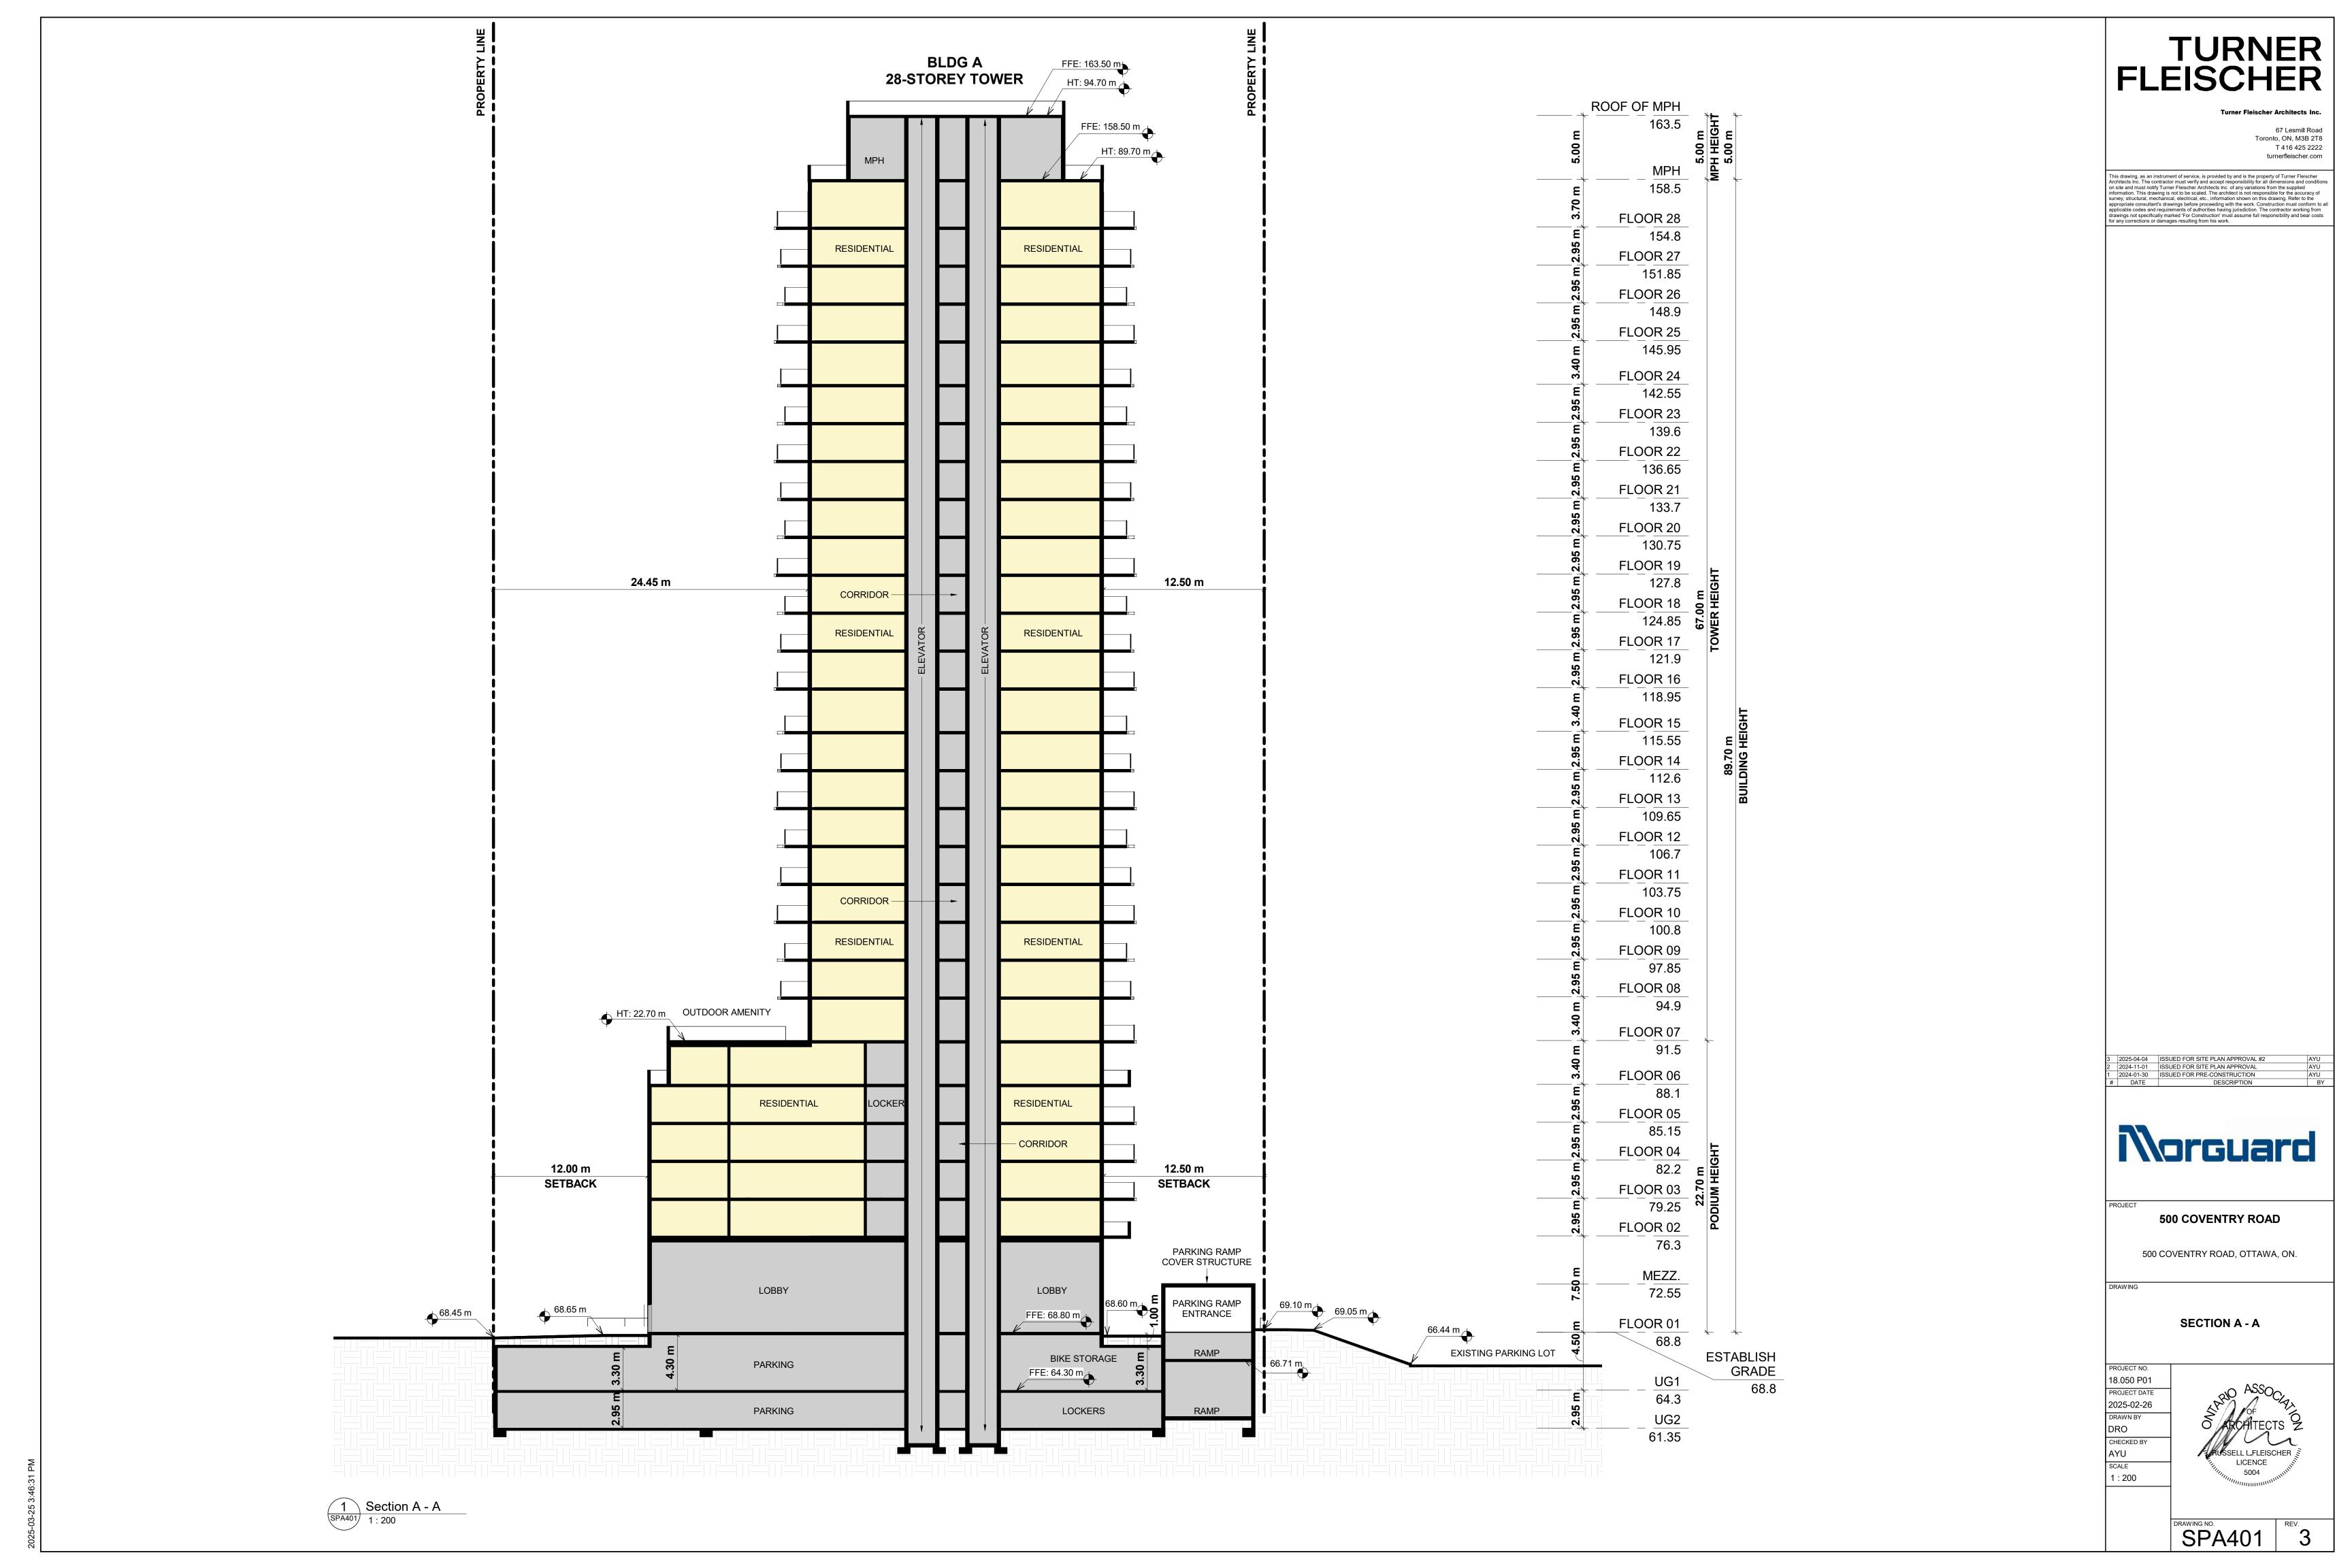

awings before proceeding with the work. Construction must conform to applicable codes and requirements of authorities having jurisdiction. The contractor working from drawings not specifically marked 'For Construction' must assume full responsibility and bear costs for any corrections or damages resulting from his work.

MINIMUM PERMITTED PARKING DIMENSIONS

TYPICAL PARKING DIMENSIONS

AISLE WIDTH: MIN 6.7m

TYPICAL PARKING SPACE: MIN 2.6 x 5.2 x 2.1 m HIGH



3 2025-04-04 ISSUED FOR SITE PLAN APPROVAL #2
2 2024-11-01 ISSUED FOR SITE PLAN APPROVAL
1 2024-01-30 ISSUED FOR PRE-CONSTRUCTION
# DATE DESCRIPTION



**500 COVENTRY ROAD** 

500 COVENTRY ROAD, OTTAWA, ON.

UNDERGROUND LEVEL 01

18.050 P01
PROJECT DATE
2025-02-26
DRAWN BY
DRO
CHECKED BY
AYU





SPA102 REV.





























Architects Inc. The contractor must verify and accept responsibility for all dimensions and condition on site and must notify Turner Fleischer Architects Inc. of any variations from the supplied information. This drawing is not to be scaled. The architect is not responsible for the accuracy of survey, structural, mechanical, electrical, etc., information shown on this drawing. Refer to the appropriate consultant's drawings before proceeding with the work. Construction must conform to a applicable codes and requirements of authorities having jurisdiction. The contractor working from drawings not specifically marked 'For Construction' must assume full responsibility and bear costs for any corrections or drawages resulting from his work.



**VIEW FROM TRANS-CANADA HWY LOOKING NORTH WEST*