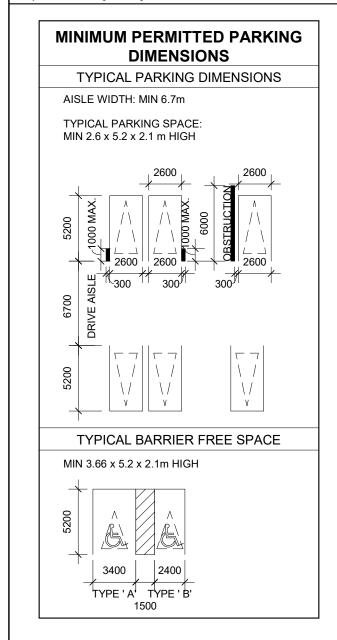

MINIMUM PERMITTED PARKING DIMENSIONS

TYPICAL PARKING DIMENSIONS

AISLE WIDTH: MIN 6.7m

TYPICAL PARKING SPACE: MIN 2.6 x 5.2 x 2.1 m HIGH

3 2025-04-04 ISSUED FOR SITE PLAN APPROVAL #2
2 2024-11-01 ISSUED FOR SITE PLAN APPROVAL
1 2024-01-30 ISSUED FOR PRE-CONSTRUCTION
# DATE DESCRIPTION