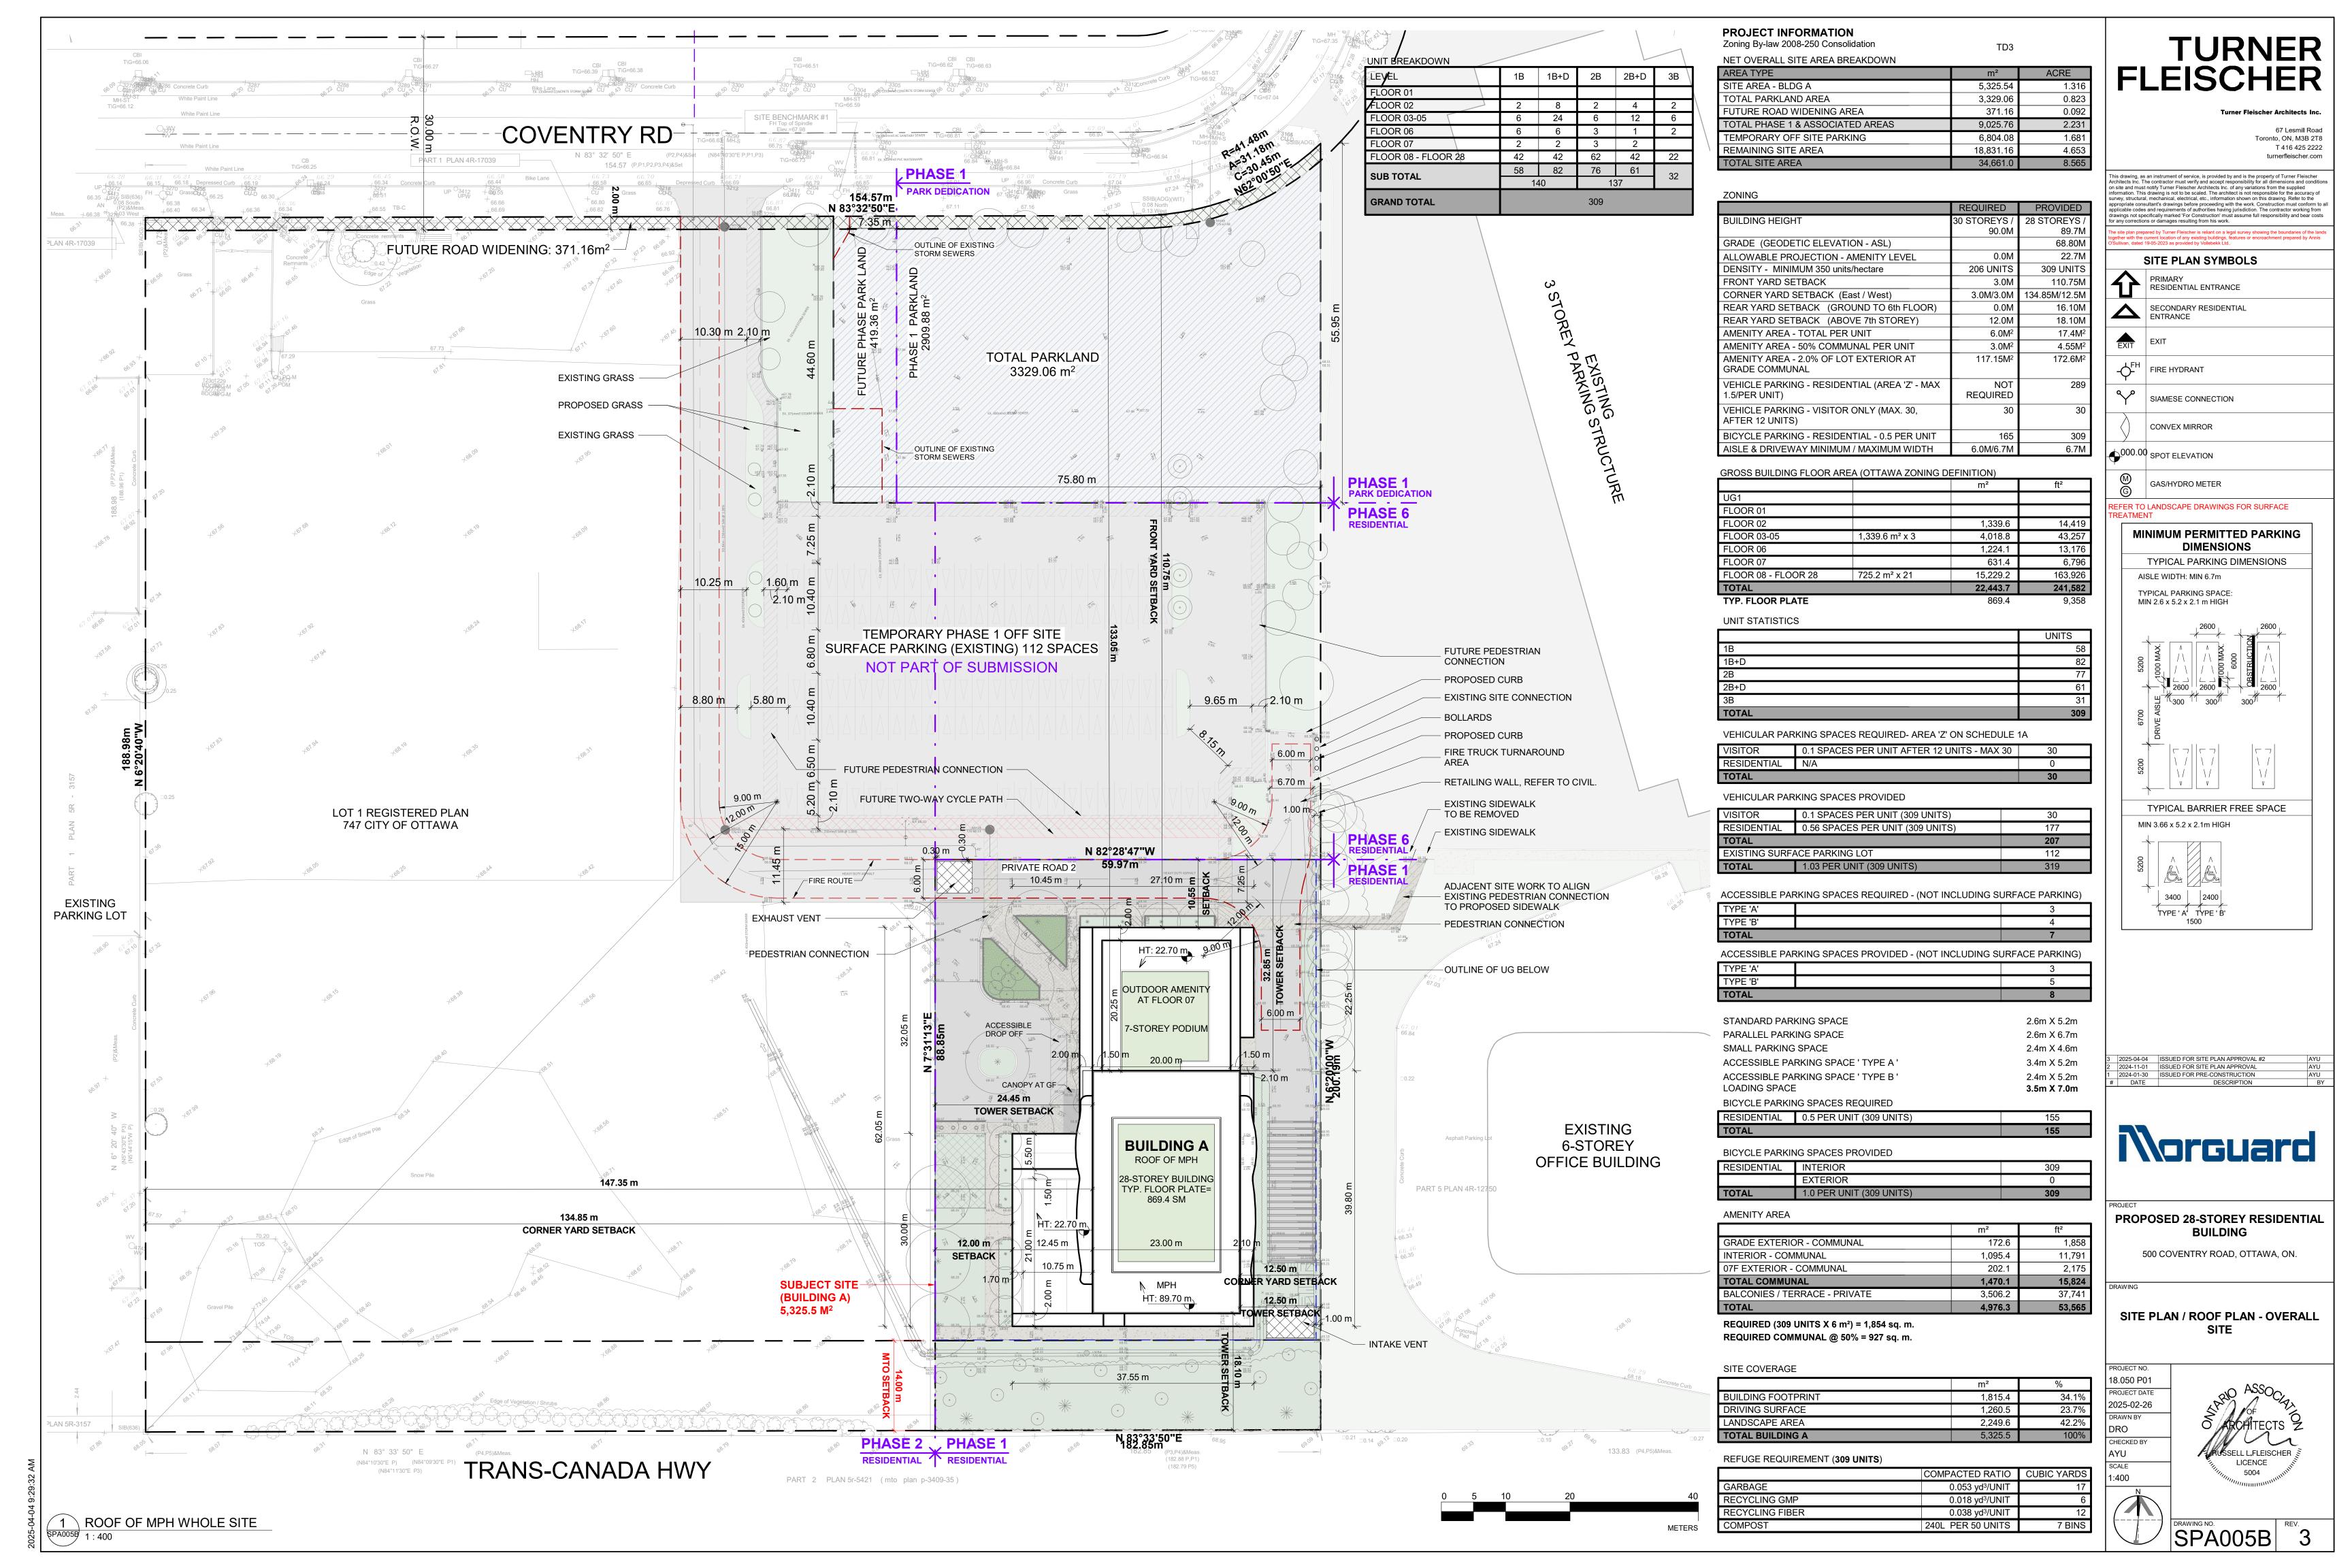

### 500 COVENTRY ROAD

500 COVENTRY ROAD, OTTAWA, ON.

18.050 P01

| SPA DRAWINGS    |                                      |
|-----------------|--------------------------------------|
| SHEET<br>NUMBER | SHEET NAME                           |
| SPA000          | COVER SHEET                          |
| SPA001          | SURVEY                               |
| SPA004          | CONTEXT PLAN                         |
| SPA005A         | MASTER PLAN / CONCEPT PLAN           |
| SPA005B         | SITE PLAN / ROOF PLAN - OVERALL SITE |
| SPA005C         | SITE PLAN / ROOF PLAN                |
| SPA101          | UNDERGROUND LEVEL 02                 |
| SPA102          | UNDERGROUND LEVEL 01                 |
| SPA151          | FLOOR 01                             |
| SPA152          | FLOOR 02                             |
| SPA153          | FLOOR 03 - 05                        |
| SPA154          | FLOOR 06                             |
| SPA155          | FLOOR 07                             |
| SPA156          | FLOOR 08 - 28                        |
| SPA157          | MPH                                  |
| SPA301          | ELEVATIONS                           |
| SPA302          | ELEVATIONS                           |
| SPA401          | SECTION A - A                        |
| SPA801          | 3D PERSPECTIVES                      |
| SPA802          | 3D PERSPECTIVES                      |
| SPA803          | 3D PERSPECTIVE                       |
| SPA804          | 3D PERSPECTIVES                      |
| SPA805          | 3D PERSPECTIVES                      |
| SPA806          | 3D PERSPECTIVES                      |
| SPA807          | 3D PERSPECTIVES                      |
| SPA808          | 3D PERSPECTIVES                      |
| SPA809          | 3D PERSPECTIVES - PARKING RAMP       |
| SPA810          | 3D PERSPECTIVES - PARKING RAMP       |

# ISSUED FOR SITE PLAN APPROVAL #2 APRIL 04, 2025