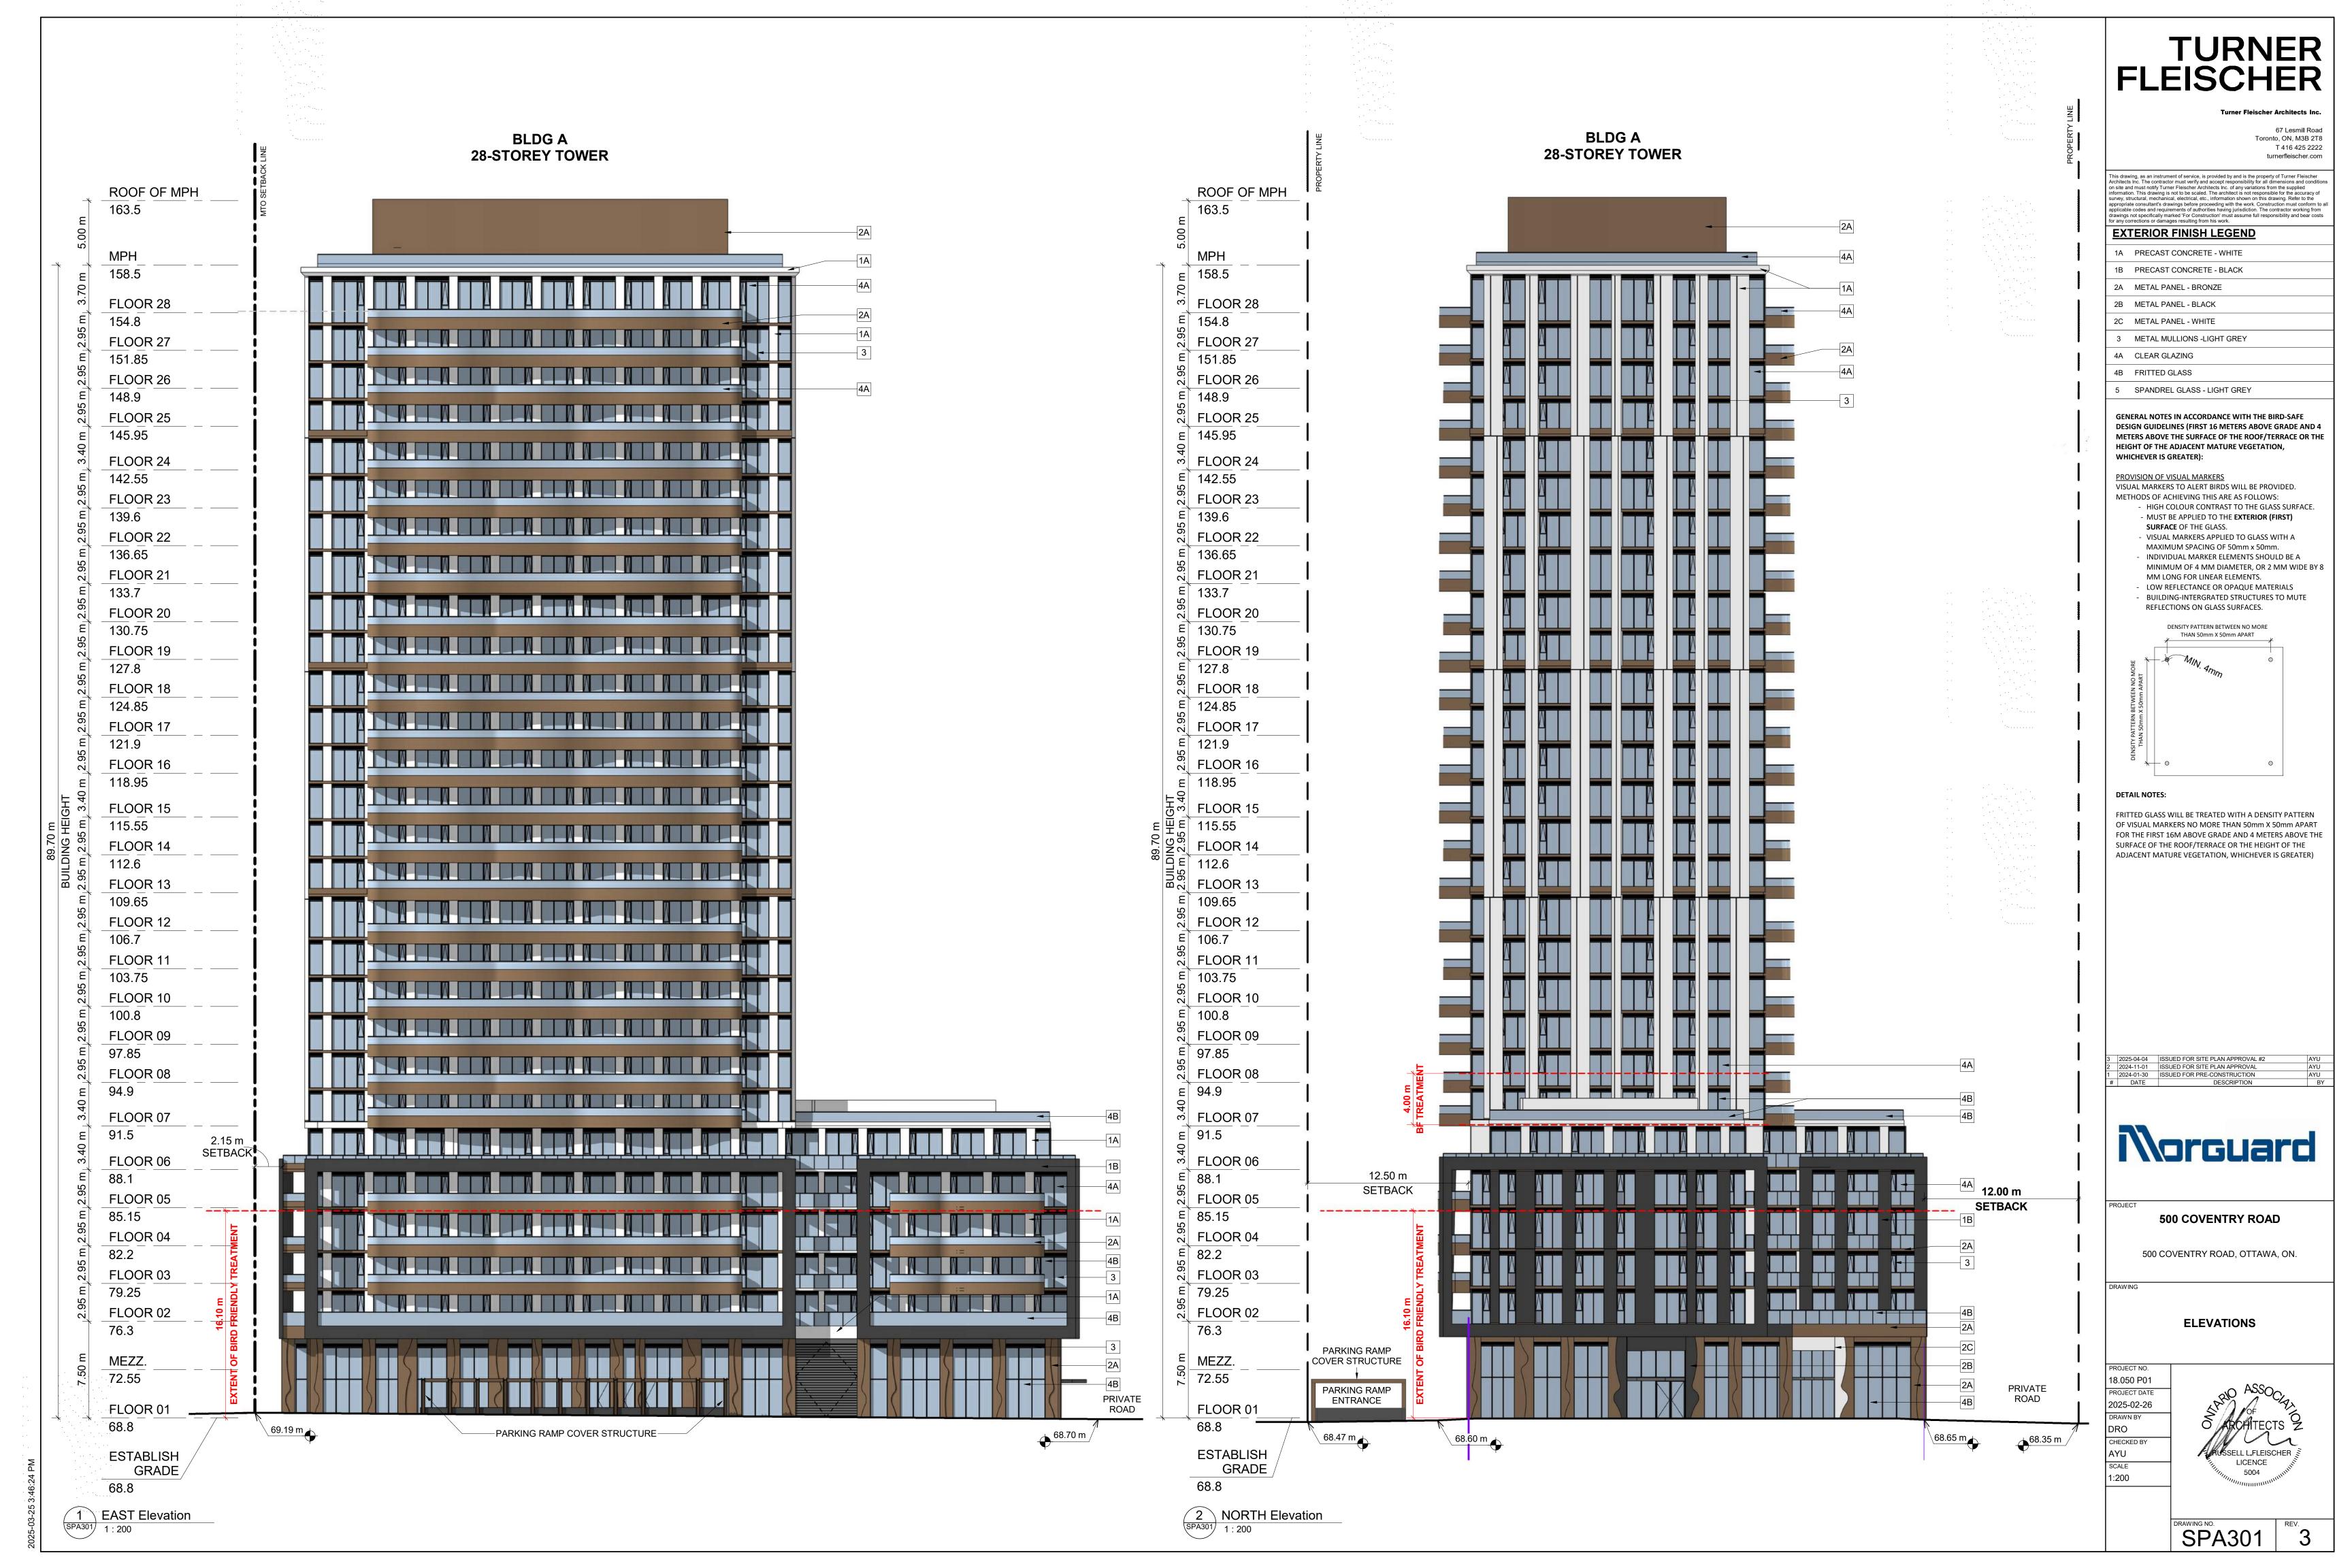

s drawings before proceeding with the work. Construction must conform to applicable codes and requirements of authorities having jurisdiction. The contractor working from drawings not specifically marked 'For Construction' must assume full responsibility and bear costs for any corrections or damages resulting from his work.

MINIMUM PERMITTED PARKING DIMENSIONS

TYPICAL PARKING DIMENSIONS

AISLE WIDTH: MIN 6.7m

TYPICAL PARKING SPACE: MIN 2.6 x 5.2 x 2.1 m HIGH



3 2025-04-04 ISSUED FOR SITE PLAN APPROVAL #2
2 2024-11-01 ISSUED FOR SITE PLAN APPROVAL
1 2024-01-30 ISSUED FOR PRE-CONSTRUCTION
# DATE DESCRIPTION



**500 COVENTRY ROAD** 

500 COVENTRY ROAD, OTTAWA, ON.

UNDERGROUND LEVEL 01

18.050 P01
PROJECT DATE
2025-02-26
DRAWN BY
DRO
CHECKED BY
AYU





SPA102 REV.





























Architects Inc. The contractor must verify and accept responsibility for all dimensions and condition on site and must notify Turner Fleischer Architects Inc. of any variations from the supplied information. This drawing is not to be scaled. The architect is not responsible for the accuracy of survey, structural, mechanical, electrical, etc., information shown on this drawing. Refer to the appropriate consultant's drawings before proceeding with the work. Construction must conform to a applicable codes and requirements of authorities having jurisdiction. The contractor working from drawings not specifically marked 'For Construction' must assume full responsibility and bear costs for any corrections or drawages resulting from his work.



**VIEW FROM TRANS-CANADA HWY LOOKING NORTH W