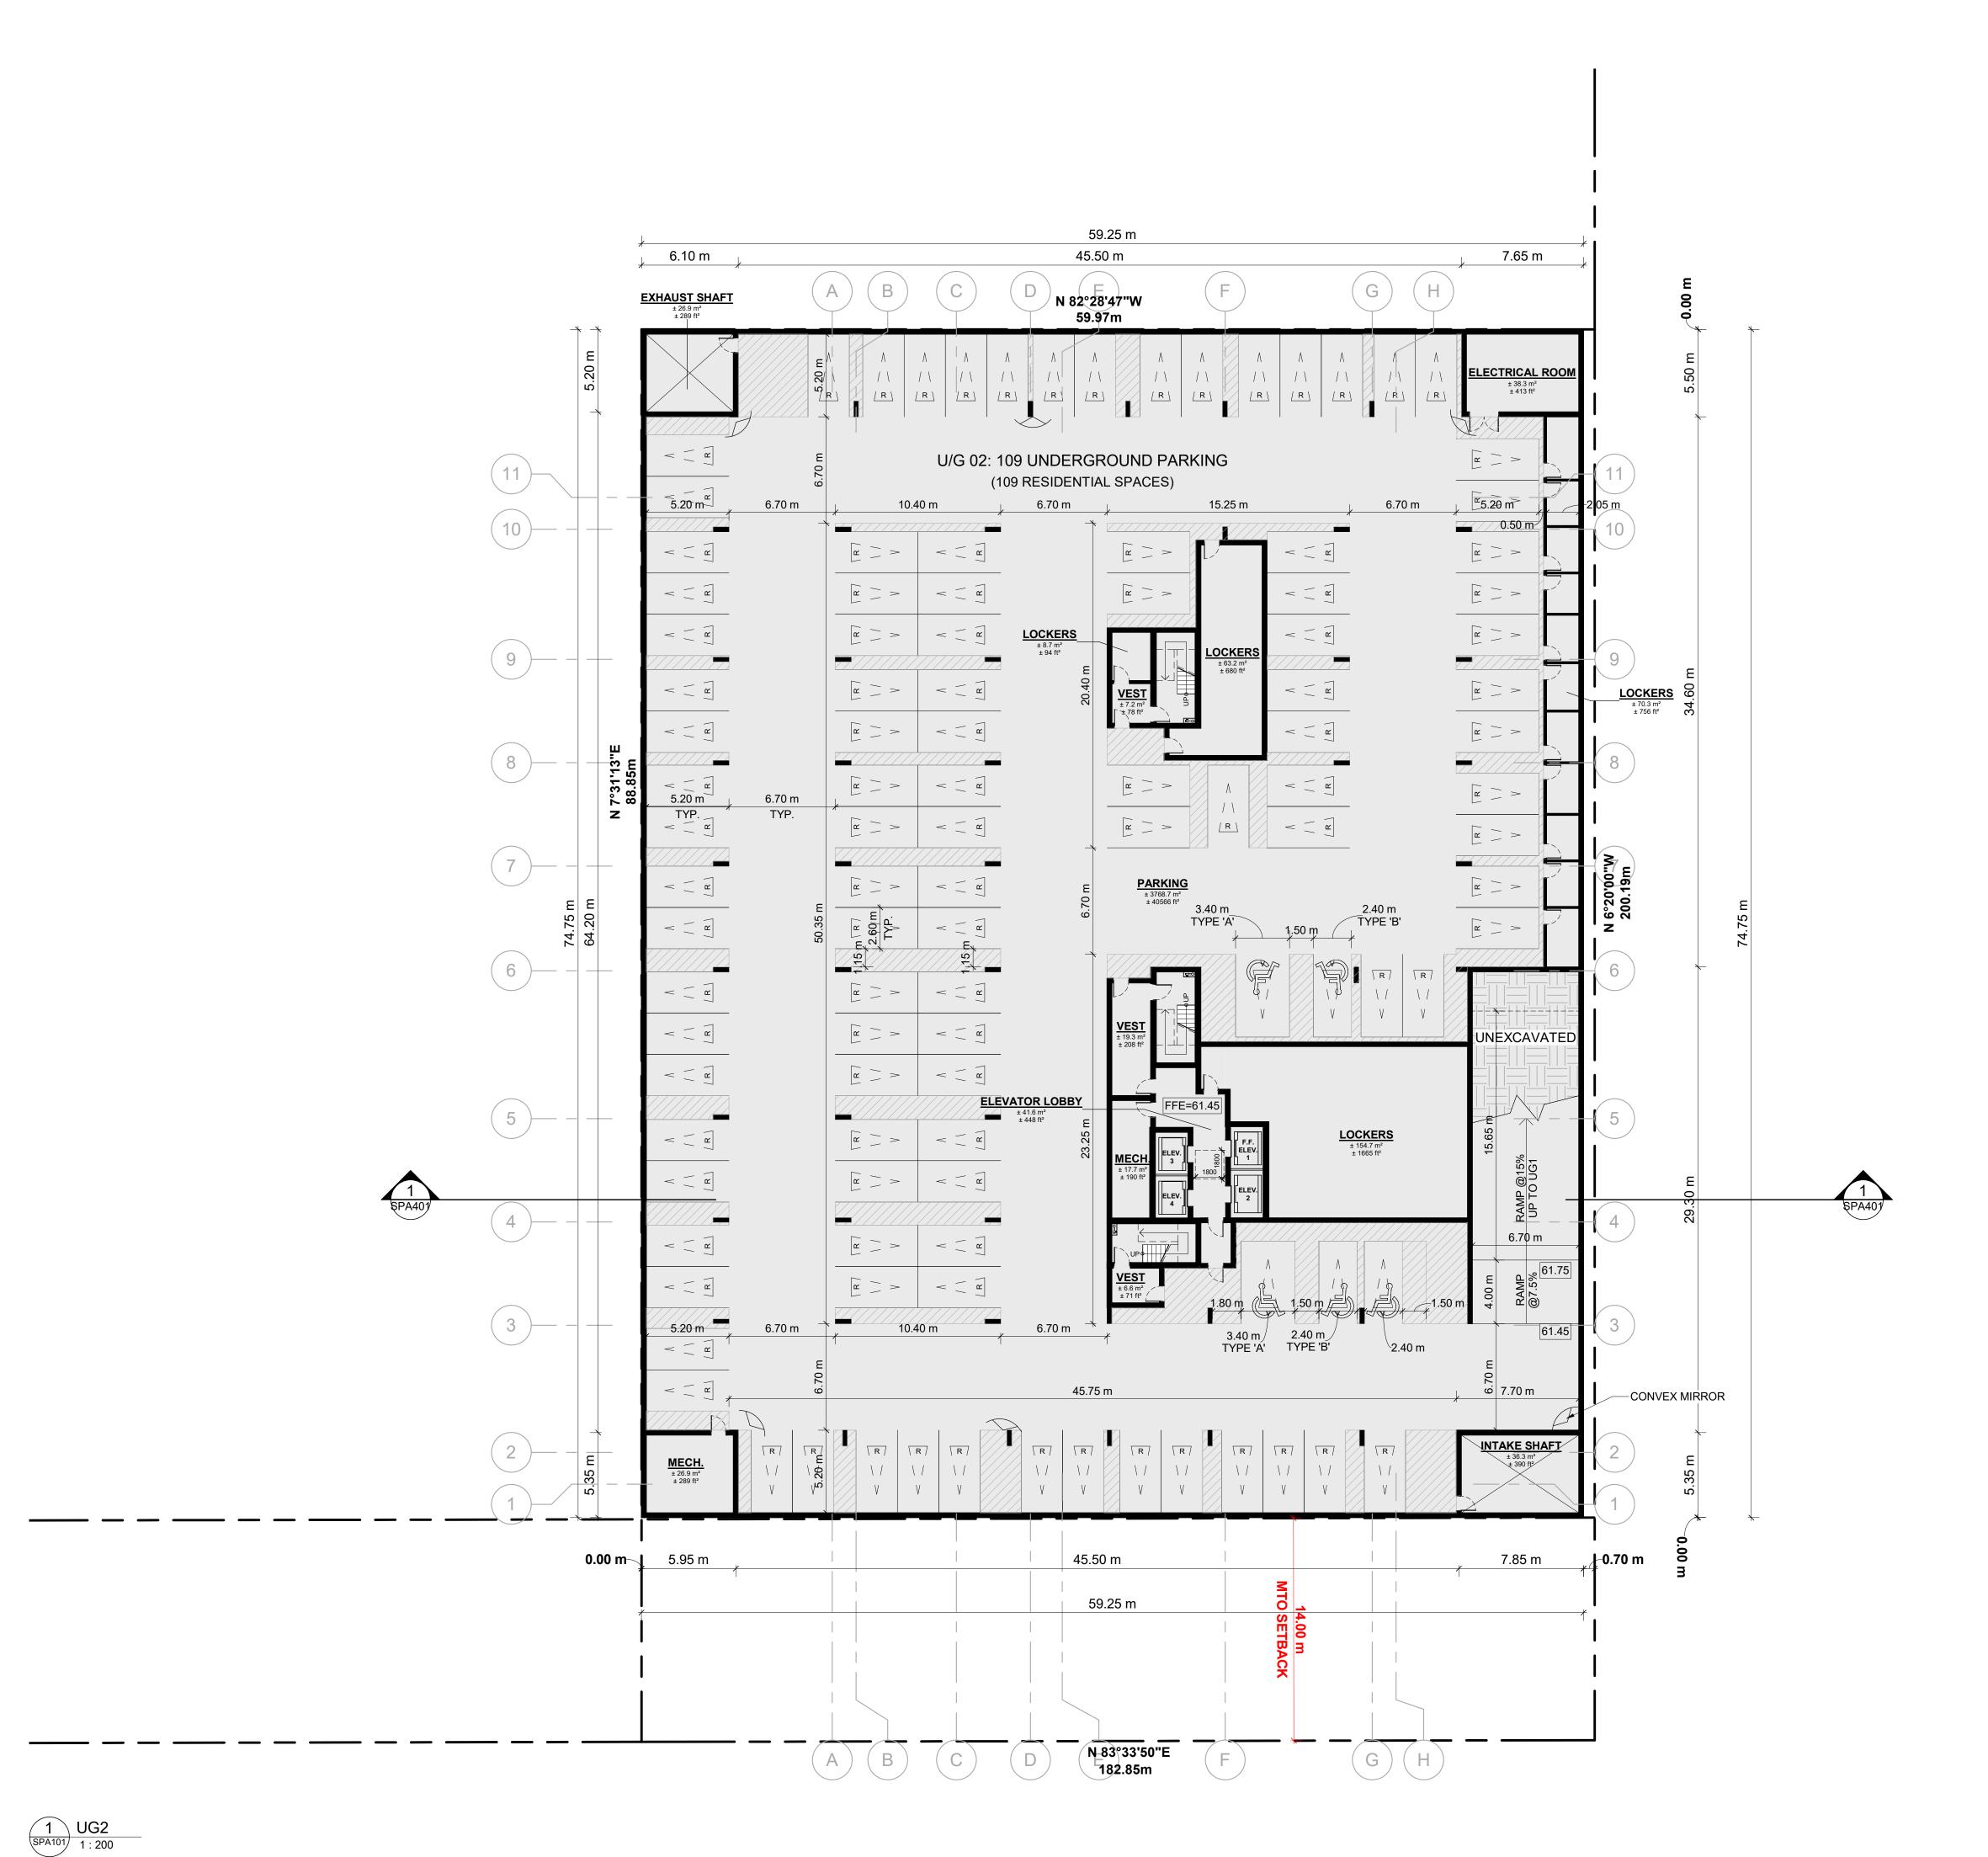

### 500 COVENTRY ROAD

500 COVENTRY ROAD, OTTAWA, ON.

18.050 P01

| SPA DRAWINGS    |                                      |
|-----------------|--------------------------------------|
| SHEET<br>NUMBER | SHEET NAME                           |
| SPA000          | COVER SHEET                          |
| SPA001          | SURVEY                               |
| SPA004          | CONTEXT PLAN                         |
| SPA005A         | MASTER PLAN / CONCEPT PLAN           |
| SPA005B         | SITE PLAN / ROOF PLAN - OVERALL SITE |
| SPA005C         | SITE PLAN / ROOF PLAN                |
| SPA101          | UNDERGROUND LEVEL 02                 |
| SPA102          | UNDERGROUND LEVEL 01                 |
| SPA151          | FLOOR 01                             |
| SPA152          | FLOOR 02                             |
| SPA153          | FLOOR 03 - 05                        |
| SPA154          | FLOOR 06                             |
| SPA155          | FLOOR 07                             |
| SPA156          | FLOOR 08 - 28                        |
| SPA157          | MPH                                  |
| SPA301          | ELEVATIONS                           |
| SPA302          | ELEVATIONS                           |
| SPA401          | SECTION A - A                        |
| SPA801          | 3D PERSPECTIVES                      |
| SPA802          | 3D PERSPECTIVES                      |
| SPA803          | 3D PERSPECTIVE                       |
| SPA804          | 3D PERSPECTIVES                      |
| SPA805          | 3D PERSPECTIVES                      |
| SPA806          | 3D PERSPECTIVES                      |
| SPA807          | 3D PERSPECTIVES                      |
| SPA808          | 3D PERSPECTIVES                      |
| SPA809          | 3D PERSPECTIVES - PARKING RAMP       |
| SPA810          | 3D PERSPECTIVES - PARKING RAMP       |

**500 COVENTRY ROAD** 

500 COVENTRY ROAD, OTTAWA, ON.

**UNDERGROUND LEVEL 02** 

18.050 P01 PROJECT DATE 2025-02-26 DRAWN BY DRO CHECKED BY AYU

T<sub>REV.</sub> SPA101

TURNER FLEISCHER

> 67 Lesmill Road Toronto, ON, M3B 2T8

T 416 425 2222 turnerfleischer.com

This drawing, as an instrument of service, is provided by and is the property of Turner Fleischer Architects Inc. The contractor must verify and accept responsibility for all dimensions and conditions on site and must notify Turner Fleischer Architects Inc. of any variations from the supplied information. This drawing is not to be scaled. The architect is not responsible for the accuracy of survey, structural, mechanical, electrical, etc., information shown on this drawing. Refer to the appropriate consultant's drawings before proceeding with the work. Construction must conform to applicable codes and requirements of authorities having jurisdiction. The contractor working from drawings not specifically marked 'For Construction' must assume full responsibility and bear costs for any corrections or damages resulting from his work.