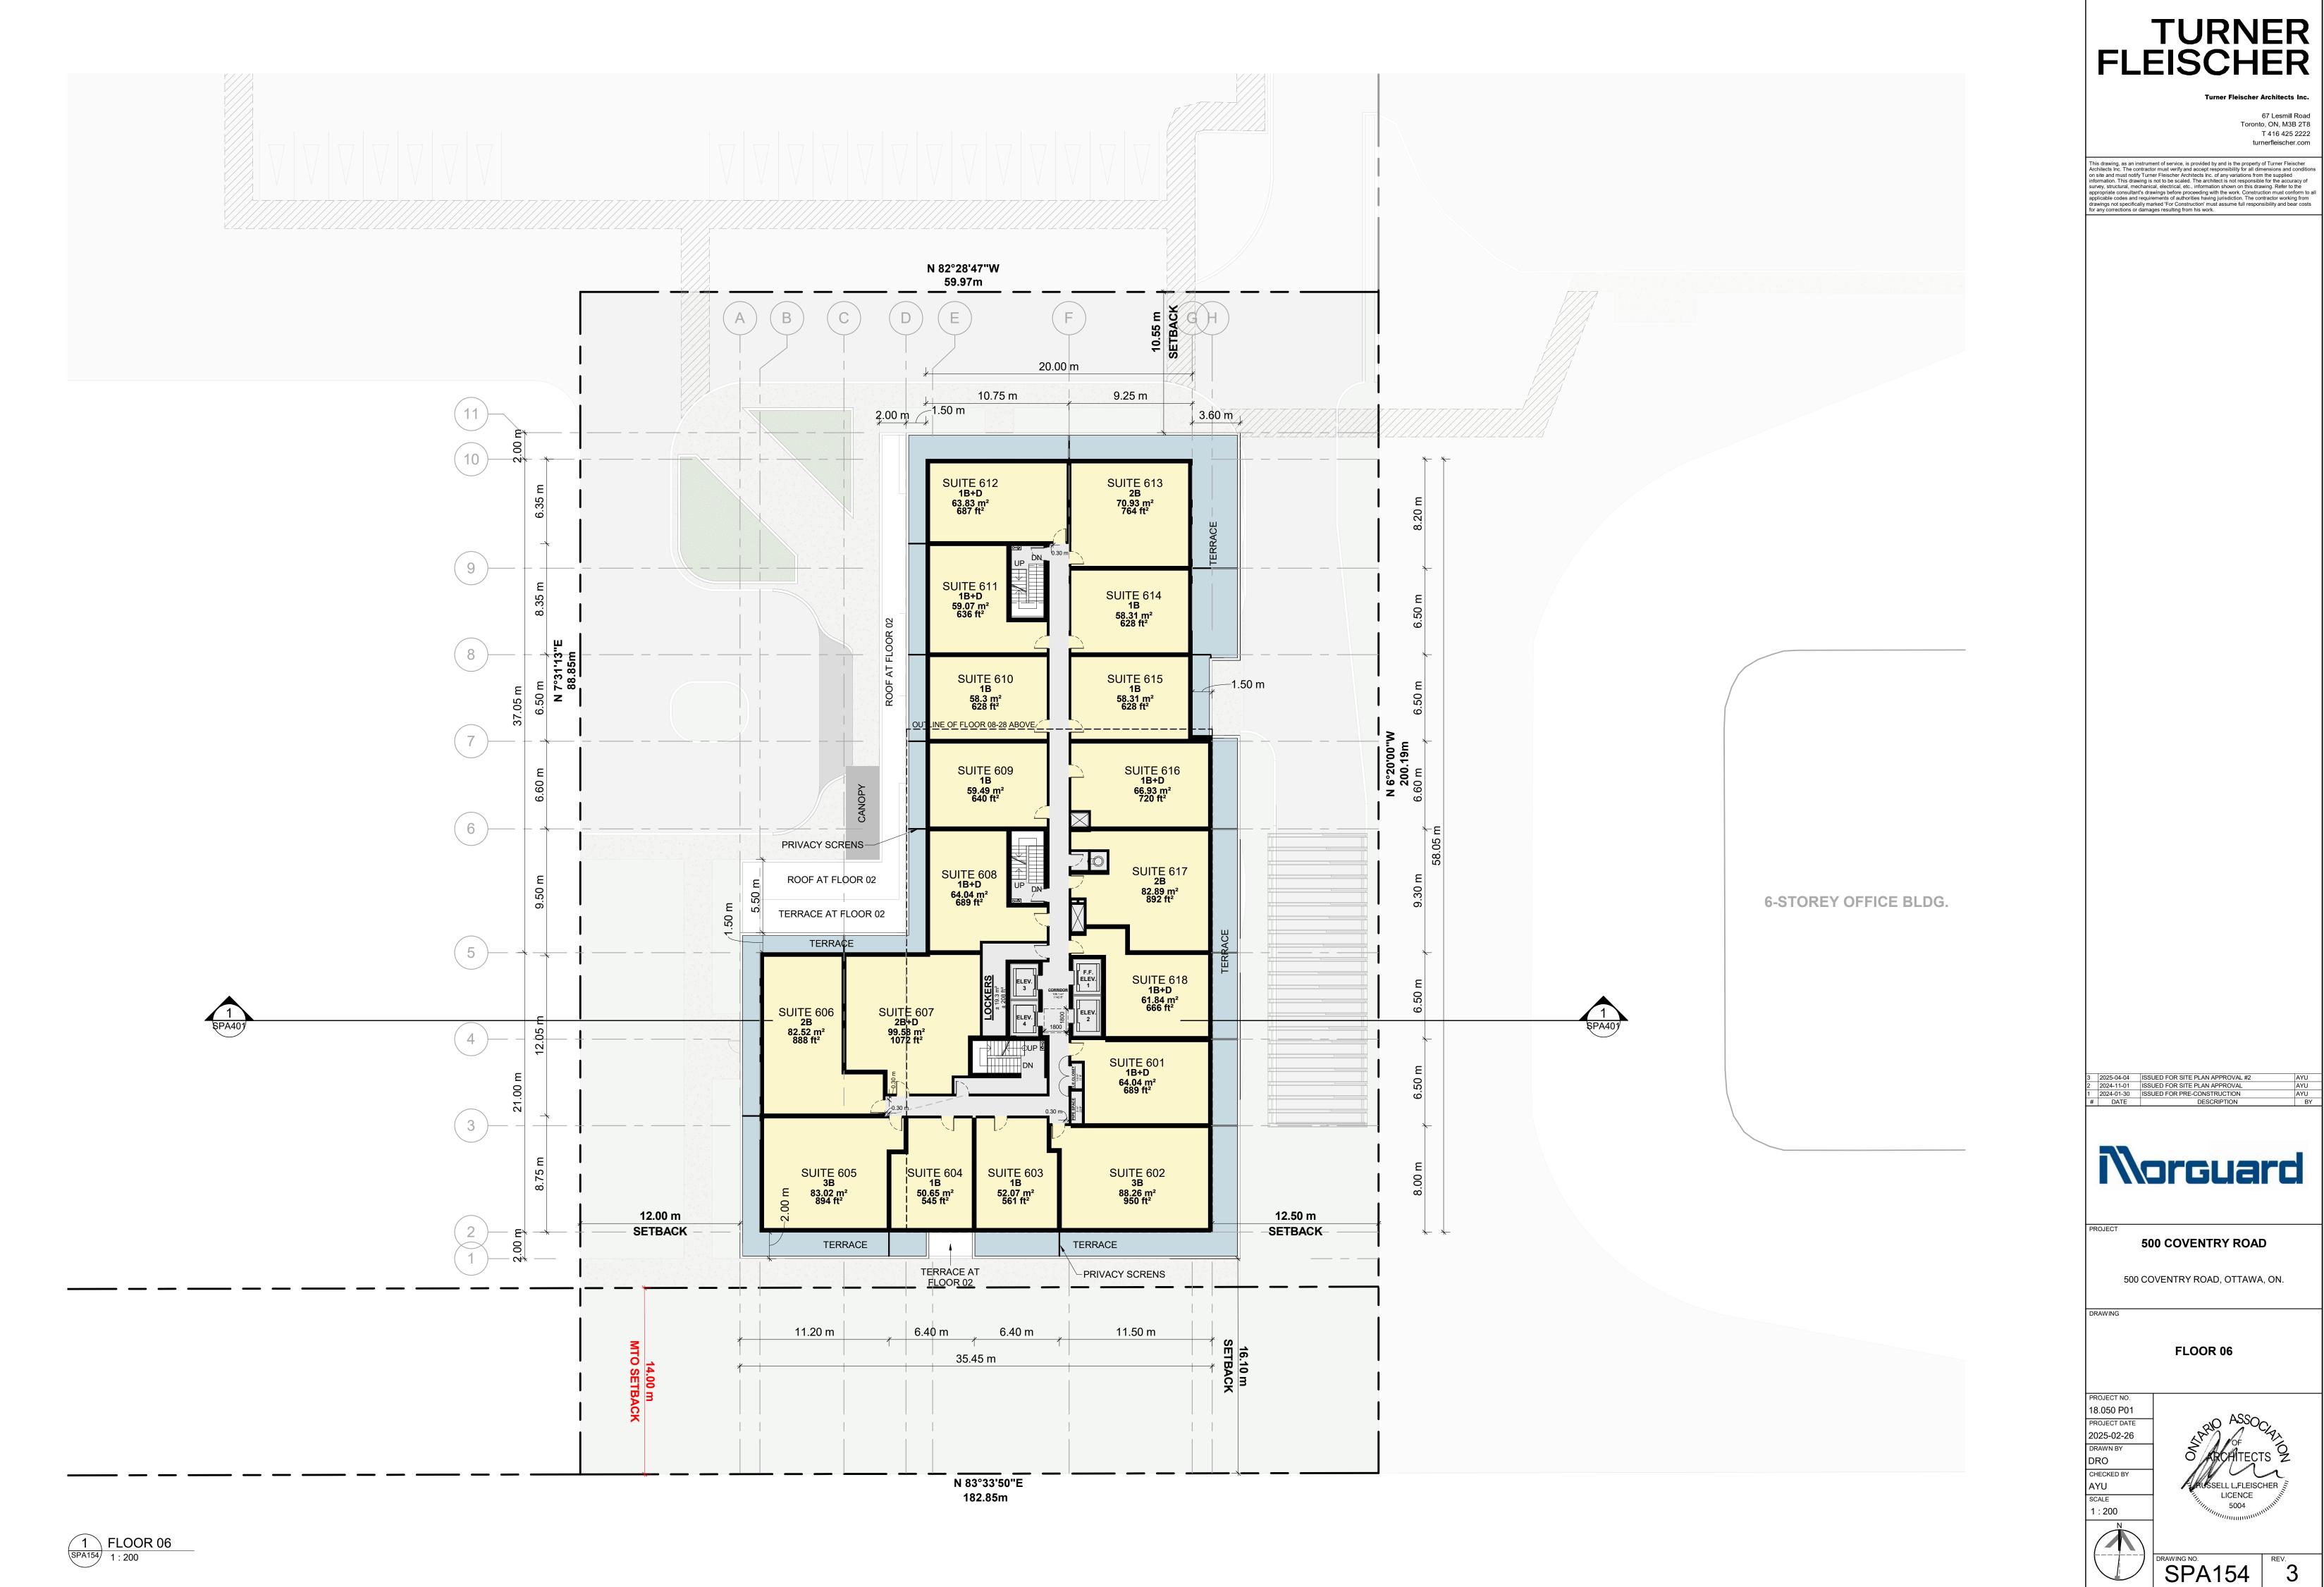

### 500 COVENTRY ROAD

500 COVENTRY ROAD, OTTAWA, ON.

18.050 P01

| SPA DRAWINGS    |                                      |
|-----------------|--------------------------------------|
| SHEET<br>NUMBER | SHEET NAME                           |
| SPA000          | COVER SHEET                          |
| SPA001          | SURVEY                               |
| SPA004          | CONTEXT PLAN                         |
| SPA005A         | MASTER PLAN / CONCEPT PLAN           |
| SPA005B         | SITE PLAN / ROOF PLAN - OVERALL SITE |
| SPA005C         | SITE PLAN / ROOF PLAN                |
| SPA101          | UNDERGROUND LEVEL 02                 |
| SPA102          | UNDERGROUND LEVEL 01                 |
| SPA151          | FLOOR 01                             |
| SPA152          | FLOOR 02                             |
| SPA153          | FLOOR 03 - 05                        |
| SPA154          | FLOOR 06                             |
| SPA155          | FLOOR 07                             |
| SPA156          | FLOOR 08 - 28                        |
| SPA157          | MPH                                  |
| SPA301          | ELEVATIONS                           |
| SPA302          | ELEVATIONS                           |
| SPA401          | SECTION A - A                        |
| SPA801          | 3D PERSPECTIVES                      |
| SPA802          | 3D PERSPECTIVES                      |
| SPA803          | 3D PERSPECTIVE                       |
| SPA804          | 3D PERSPECTIVES                      |
| SPA805          | 3D PERSPECTIVES                      |
| SPA806          | 3D PERSPECTIVES                      |
| SPA807          | 3D PERSPECTIVES                      |
| SPA808          | 3D PERSPECTIVES                      |
| SPA809          | 3D PERSPECTIVES - PARKING RAMP       |
| SPA810          | 3D PERSPECTIVES - PARKING RAMP       |