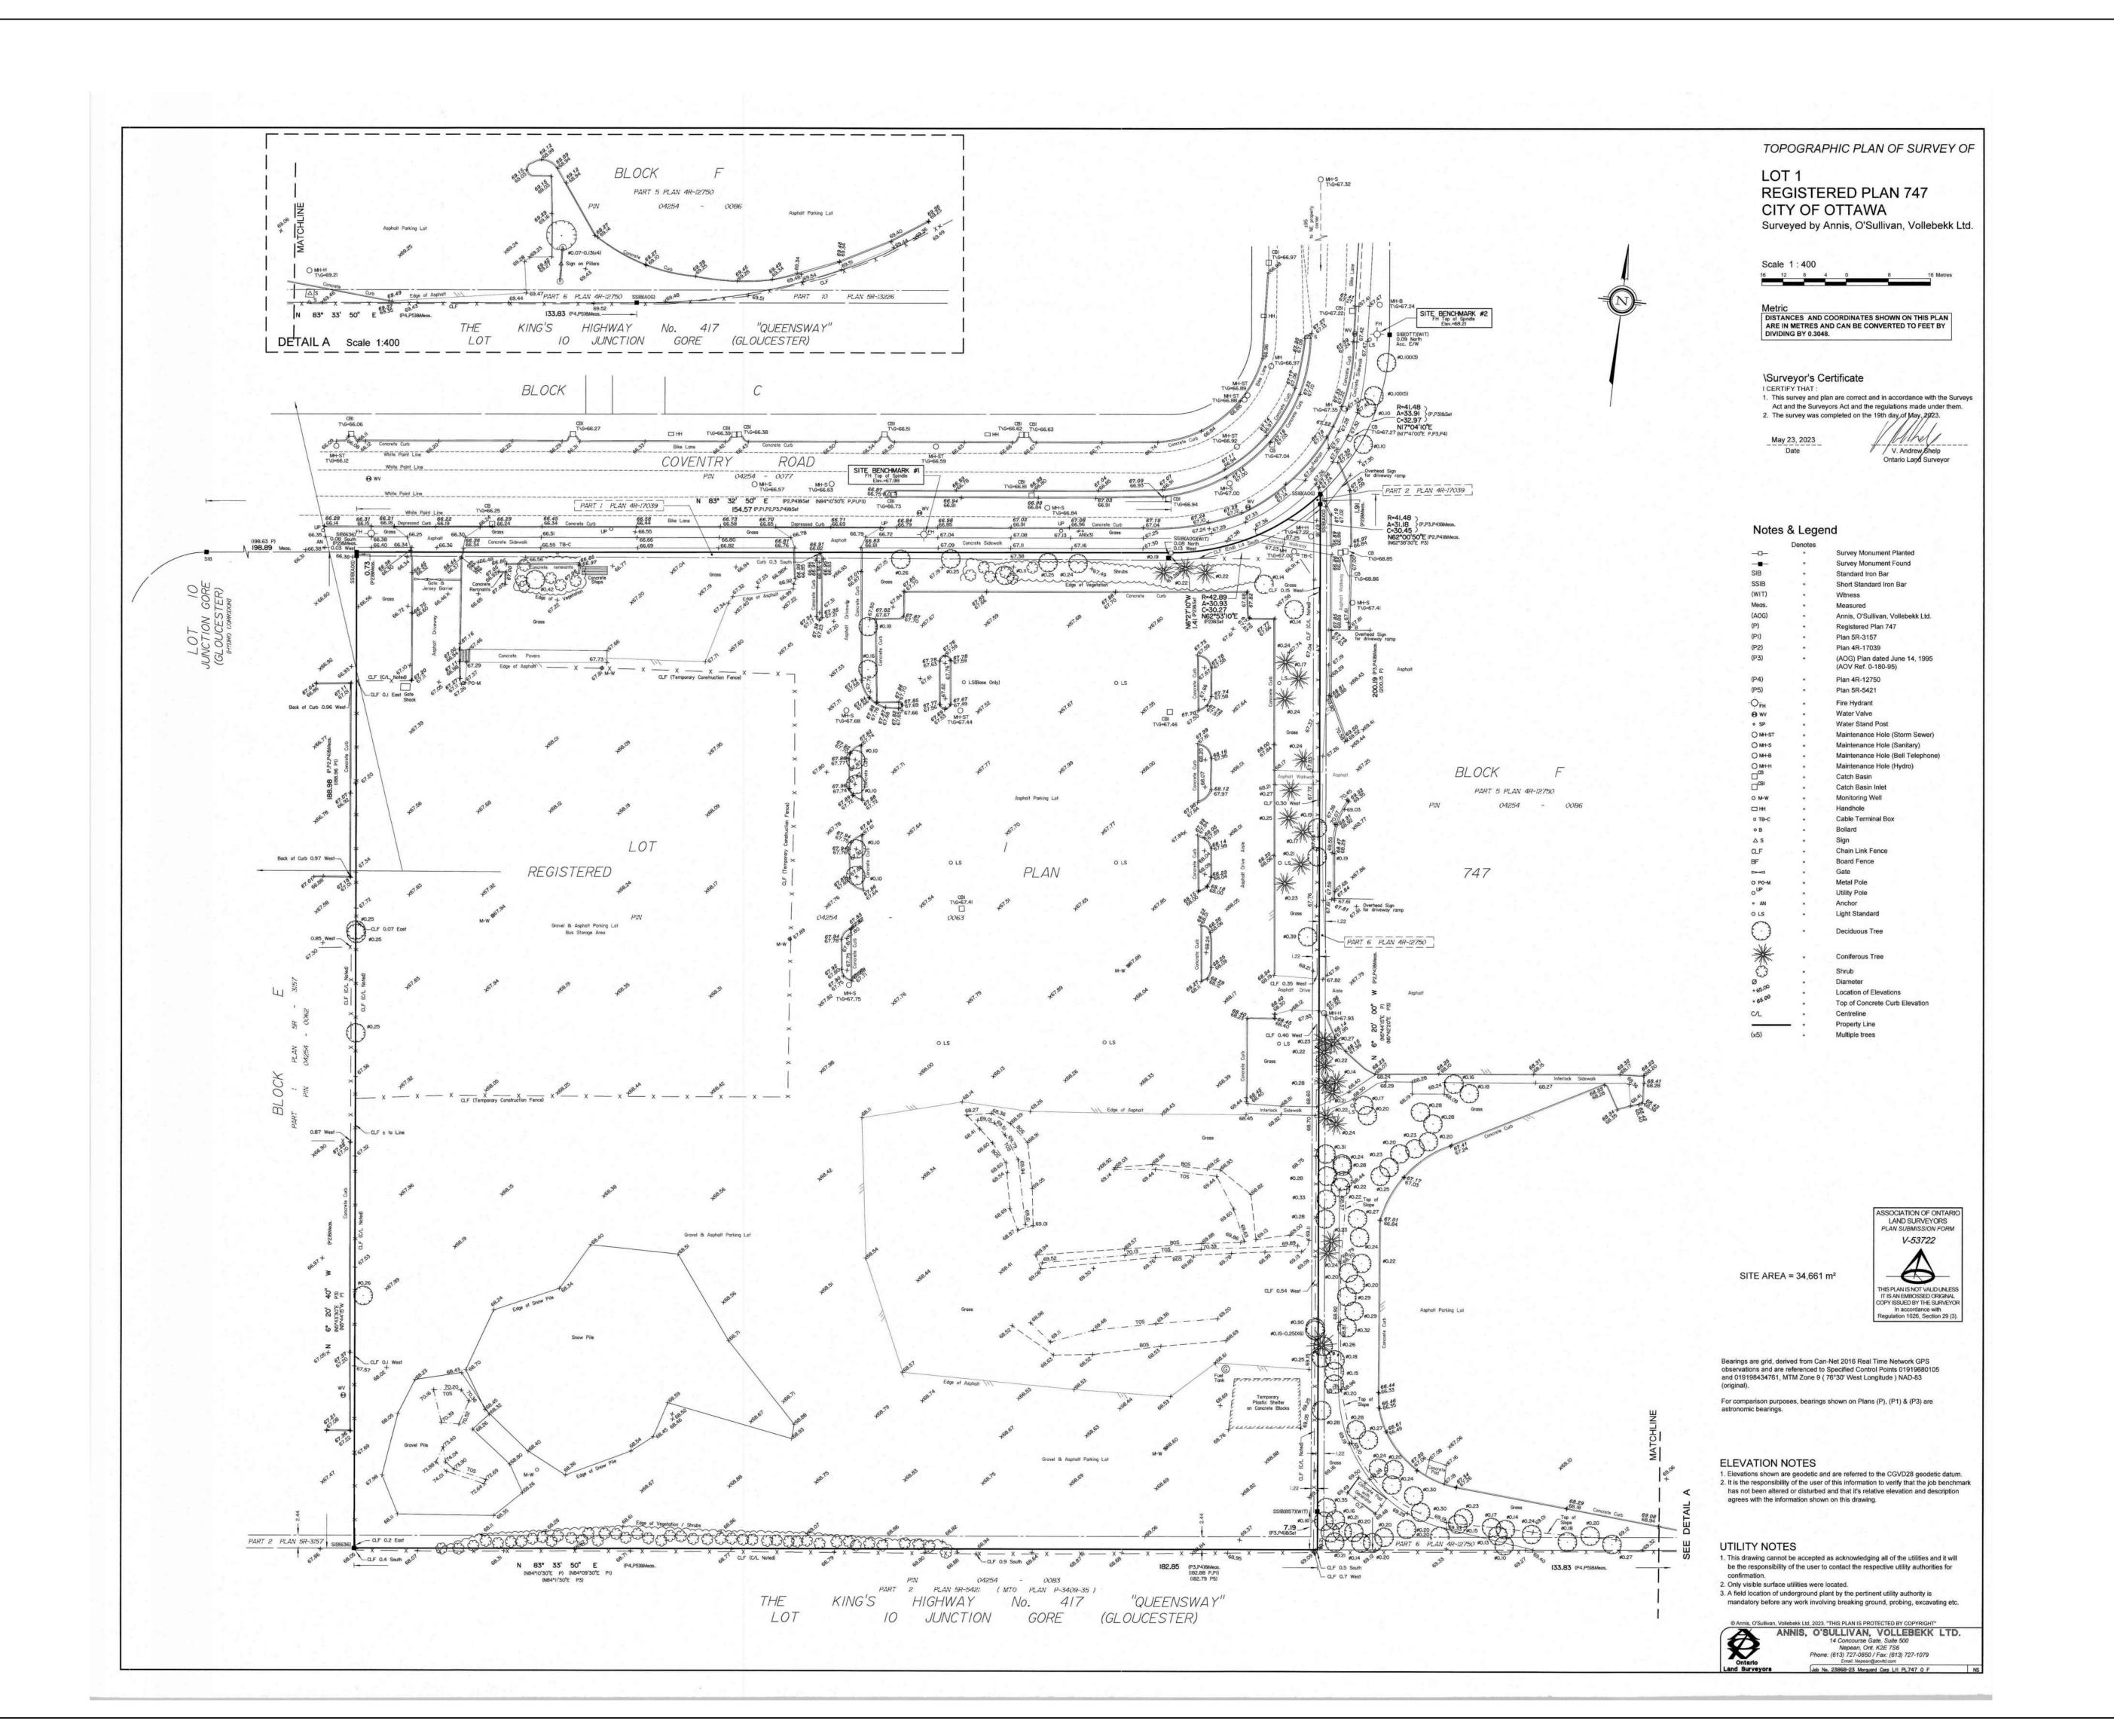

ne site plan prepared by Turner Fleischer is reliant on a legal survey showing the boundaries of the la gether with the current location of any existing buildings, features or encroachment prepared by Anni Sullivan, dated 19-05-2023 as provided by Vollebekk Ltd..

*Morguard* 

**500 COVENTRY ROAD** 

500 COVENTRY ROAD, OTTAWA, ON.

SURVEY

PROJECT NO. 18.050 P01 PROJECT DATE

2025-02-26 DRAWN BY

CHECKED BY

67 Lesmill Road Toronto, ON, M3B 2T8 T 416 425 2222