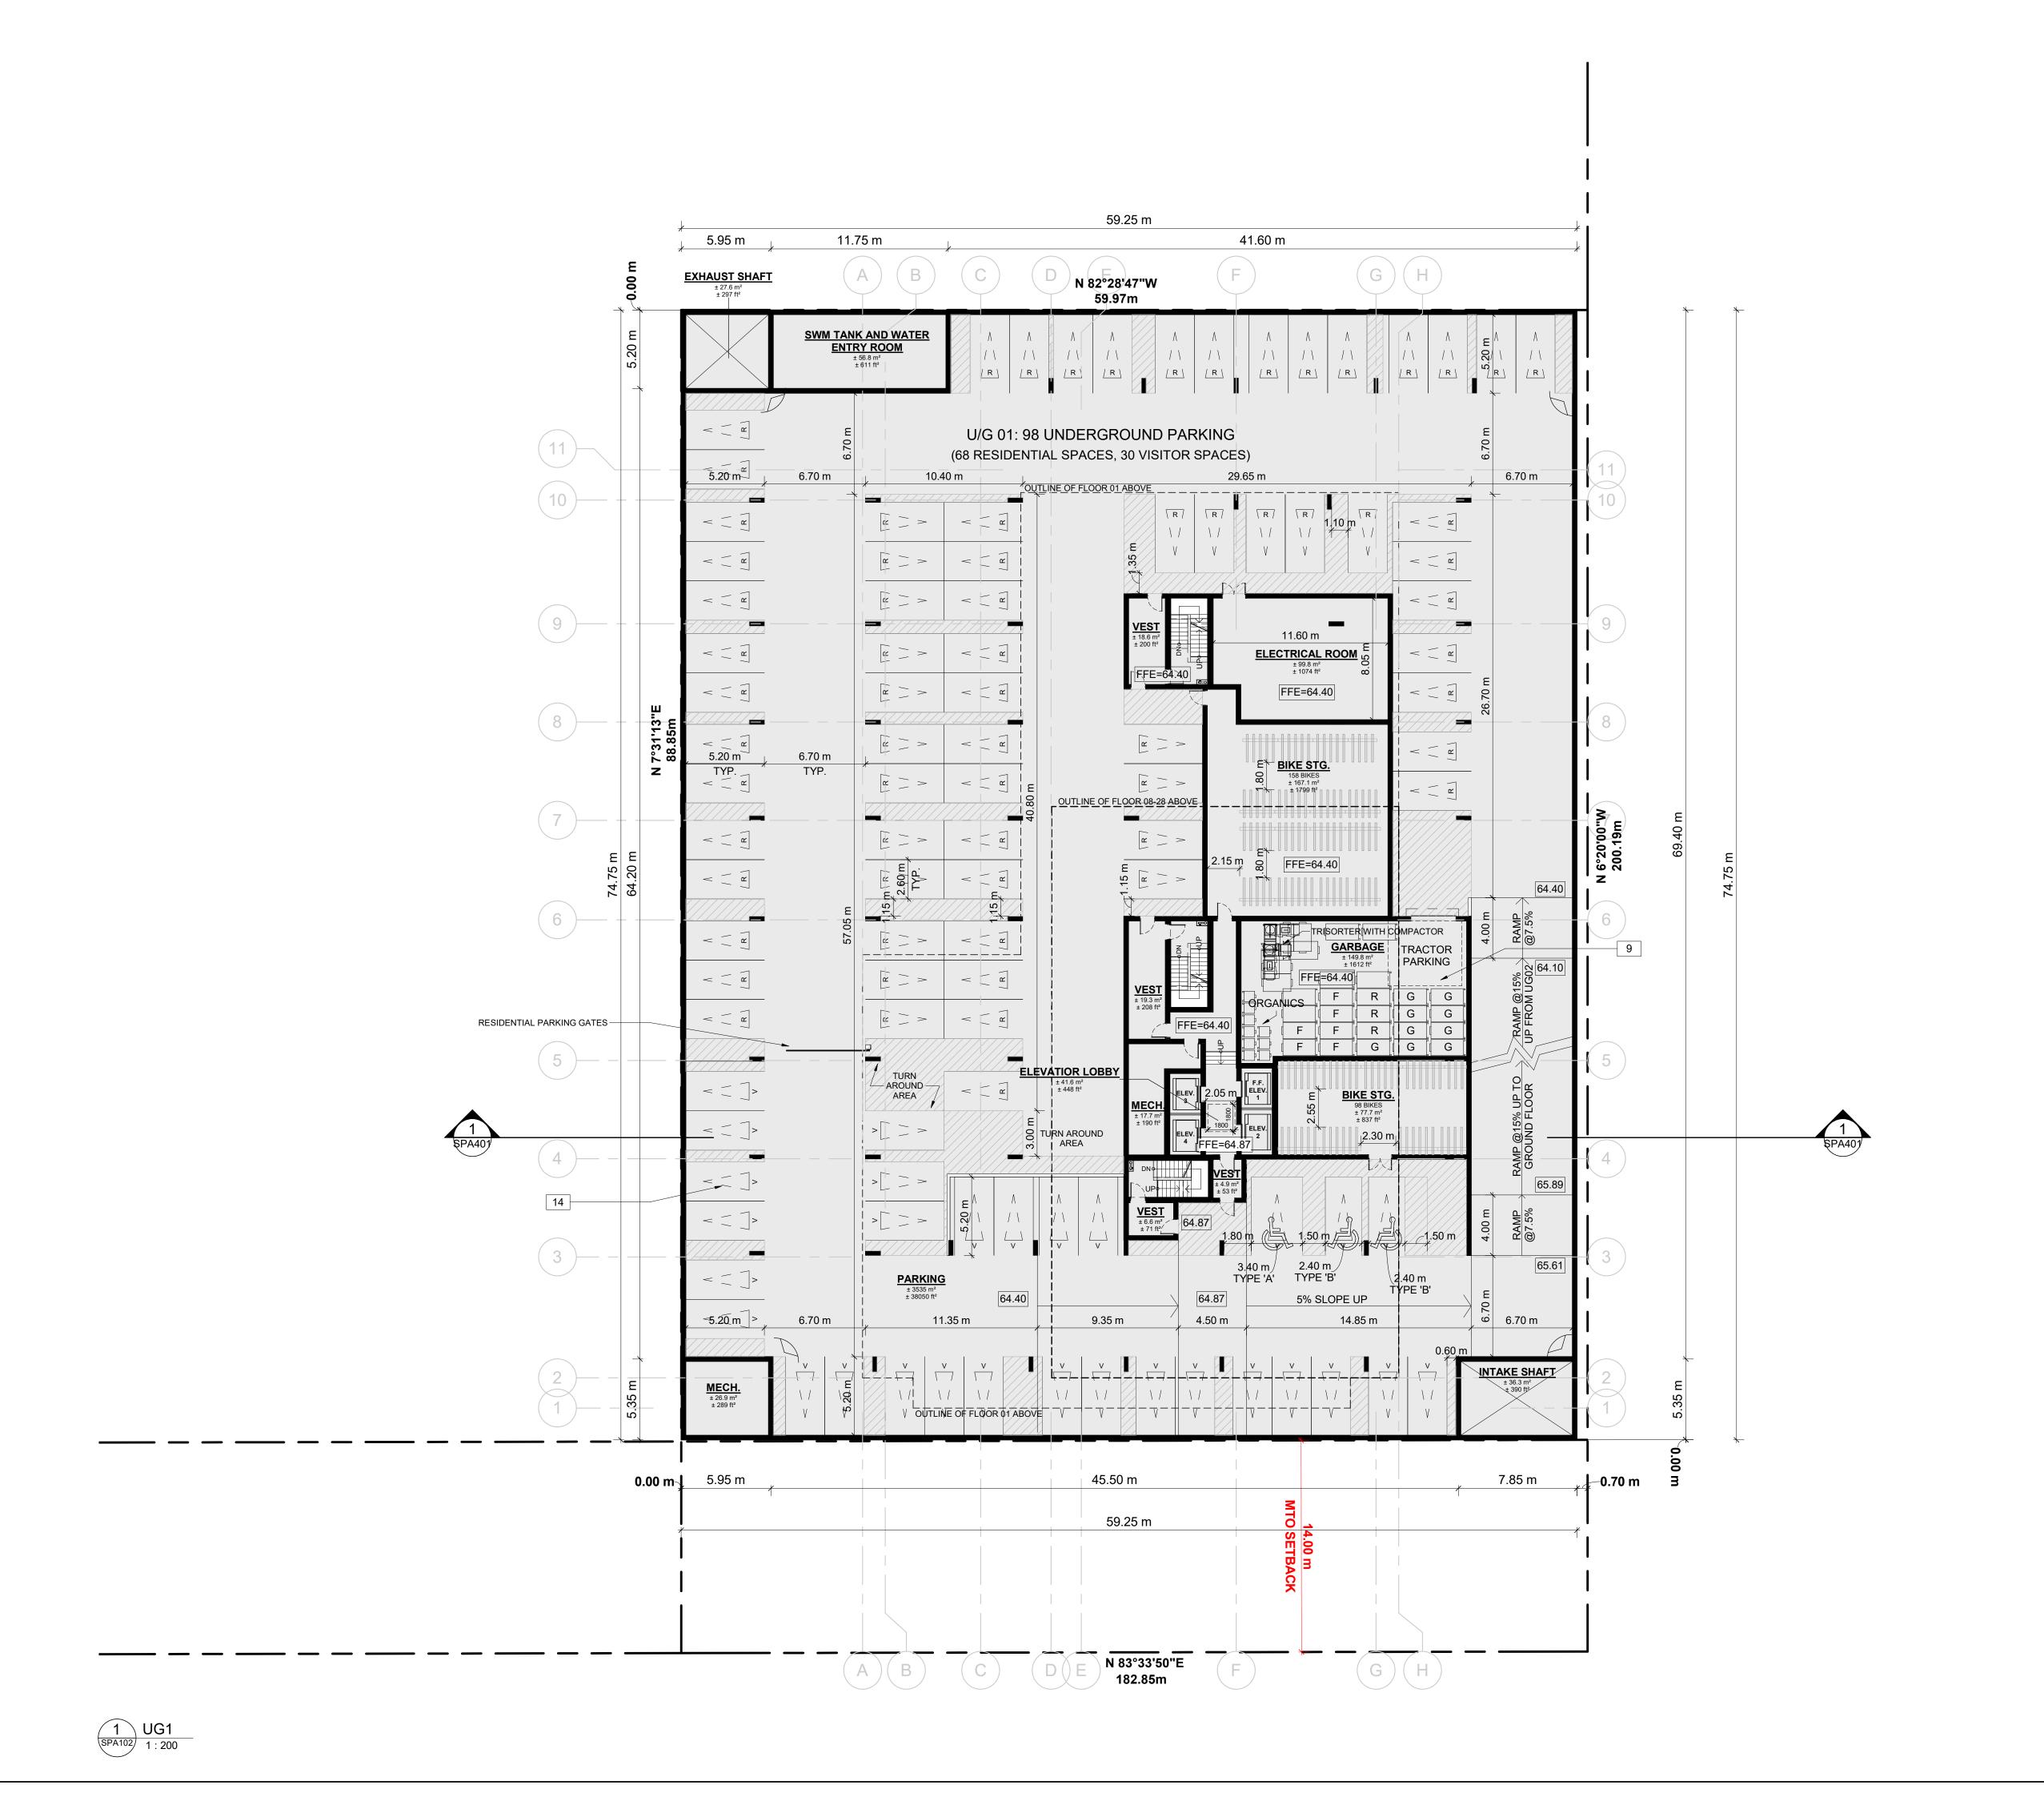

**500 COVENTRY ROAD** 

500 COVENTRY ROAD, OTTAWA, ON.

**UNDERGROUND LEVEL 02** 

18.050 P01 PROJECT DATE 2025-02-26 DRAWN BY DRO CHECKED BY AYU

T<sub>REV.</sub> SPA101

TURNER FLEISCHER

> 67 Lesmill Road Toronto, ON, M3B 2T8

**500 COVENTRY ROAD** 

500 COVENTRY ROAD, OTTAWA, ON.

UNDERGROUND LEVEL 01

18.050 P01
PROJECT DATE
2025-02-26
DRAWN BY
DRO
CHECKED BY
AYU

SPA102 REV.

Architects Inc. The contractor must verify and accept responsibility for all dimensions and condition on site and must notify Turner Fleischer Architects Inc. of any variations from the supplied information. This drawing is not to be scaled. The architect is not responsible for the accuracy of survey, structural, mechanical, electrical, etc., information shown on this drawing. Refer to the appropriate consultant's drawings before proceeding with the work. Construction must conform to a applicable codes and requirements of authorities having jurisdiction. The contractor working from drawings not specifically marked 'For Construction' must assume full responsibility and bear costs for any corrections or drawages resulting from his work.