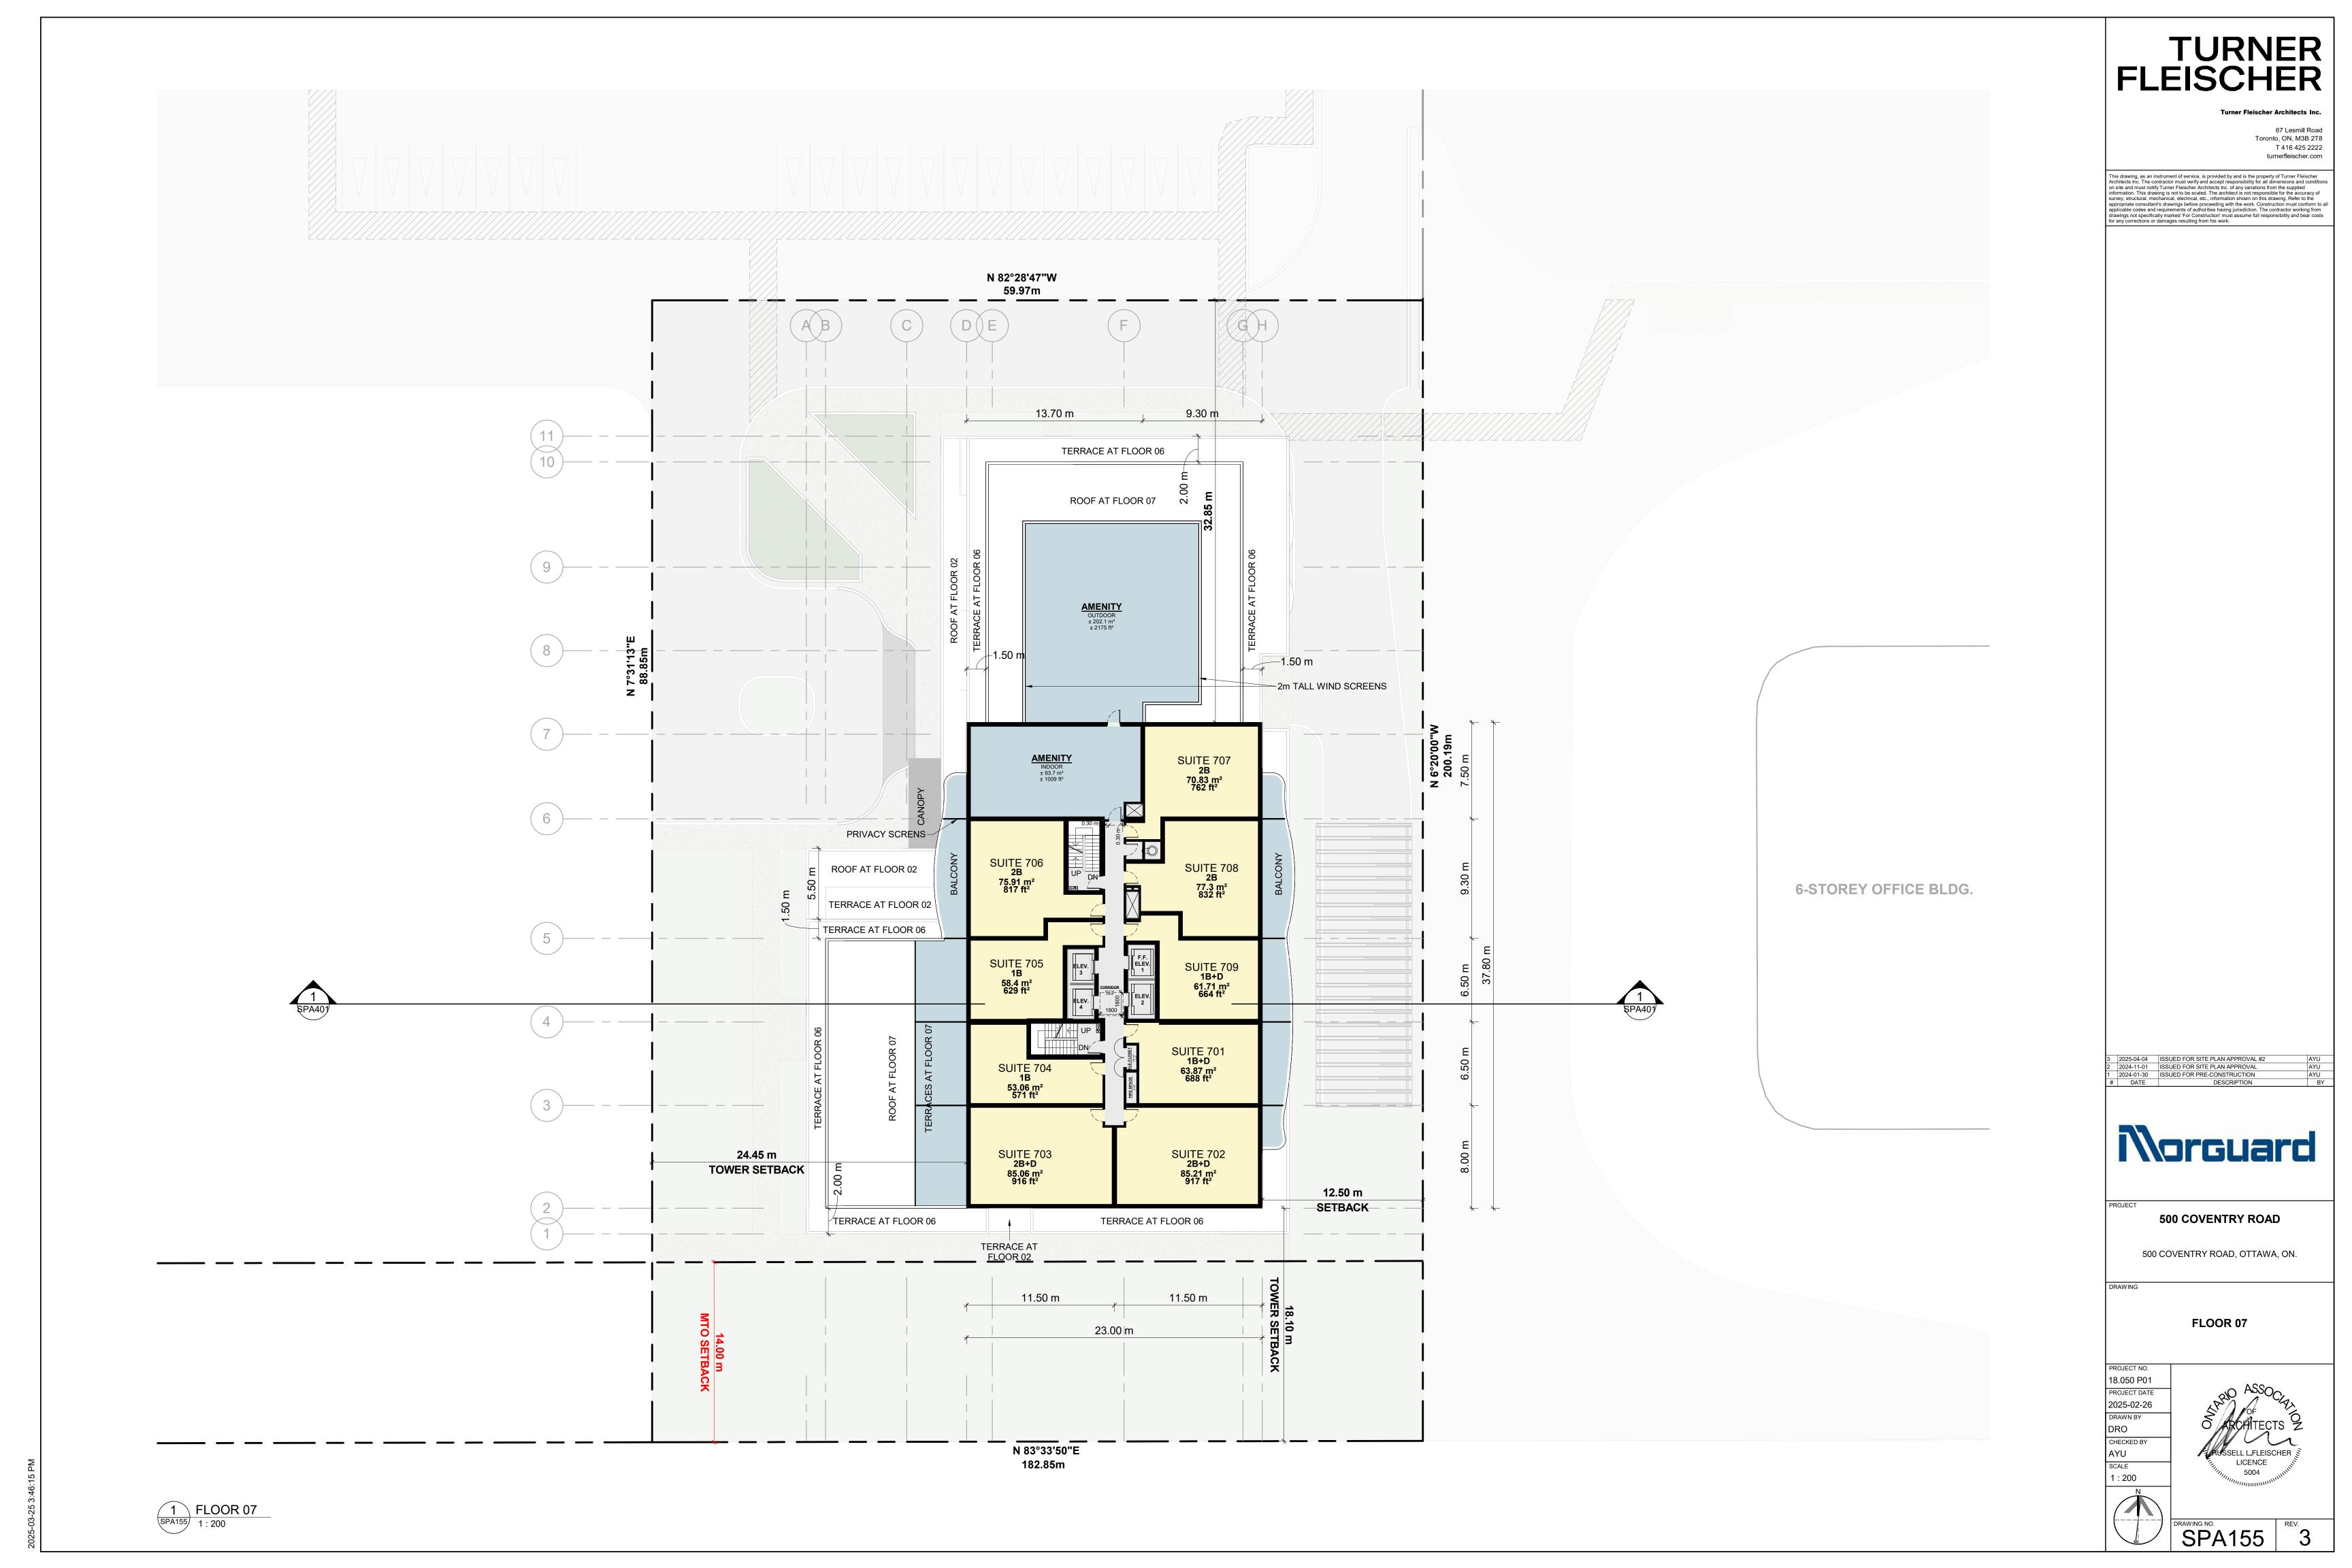

### 500 COVENTRY ROAD

500 COVENTRY ROAD, OTTAWA, ON.

18.050 P01

| SPA DRAWINGS    |                                      |
|-----------------|--------------------------------------|
| SHEET<br>NUMBER | SHEET NAME                           |
| SPA000          | COVER SHEET                          |
| SPA001          | SURVEY                               |
| SPA004          | CONTEXT PLAN                         |
| SPA005A         | MASTER PLAN / CONCEPT PLAN           |
| SPA005B         | SITE PLAN / ROOF PLAN - OVERALL SITE |
| SPA005C         | SITE PLAN / ROOF PLAN                |
| SPA101          | UNDERGROUND LEVEL 02                 |
| SPA102          | UNDERGROUND LEVEL 01                 |
| SPA151          | FLOOR 01                             |
| SPA152          | FLOOR 02                             |
| SPA153          | FLOOR 03 - 05                        |
| SPA154          | FLOOR 06                             |
| SPA155          | FLOOR 07                             |
| SPA156          | FLOOR 08 - 28                        |
| SPA157          | MPH                                  |
| SPA301          | ELEVATIONS                           |
| SPA302          | ELEVATIONS                           |
| SPA401          | SECTION A - A                        |
| SPA801          | 3D PERSPECTIVES                      |
| SPA802          | 3D PERSPECTIVES                      |
| SPA803          | 3D PERSPECTIVE                       |
| SPA804          | 3D PERSPECTIVES                      |
| SPA805          | 3D PERSPECTIVES                      |
| SPA806          | 3D PERSPECTIVES                      |
| SPA807          | 3D PERSPECTIVES                      |
| SPA808          | 3D PERSPECTIVES                      |
| SPA809          | 3D PERSPECTIVES - PARKING RAMP       |
| SPA810          | 3D PERSPECTIVES - PARKING RAMP       |