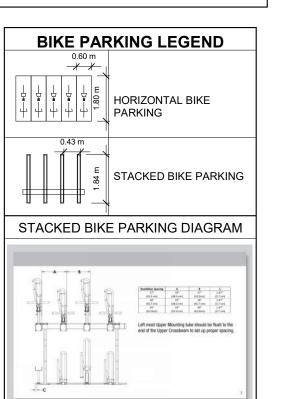

MINIMUM PERMITTED PARKING DIMENSIONS

TYPICAL PARKING DIMENSIONS

AISLE WIDTH: MIN 6.7m

TYPICAL PARKING SPACE: MIN 2.6 x 5.2 x 2.1 m HIGH

3 2025-04-04 ISSUED FOR SITE PLAN APPROVAL #2
2 2024-11-01 ISSUED FOR SITE PLAN APPROVAL
1 2024-01-30 ISSUED FOR PRE-CONSTRUCTION
# DATE DESCRIPTION