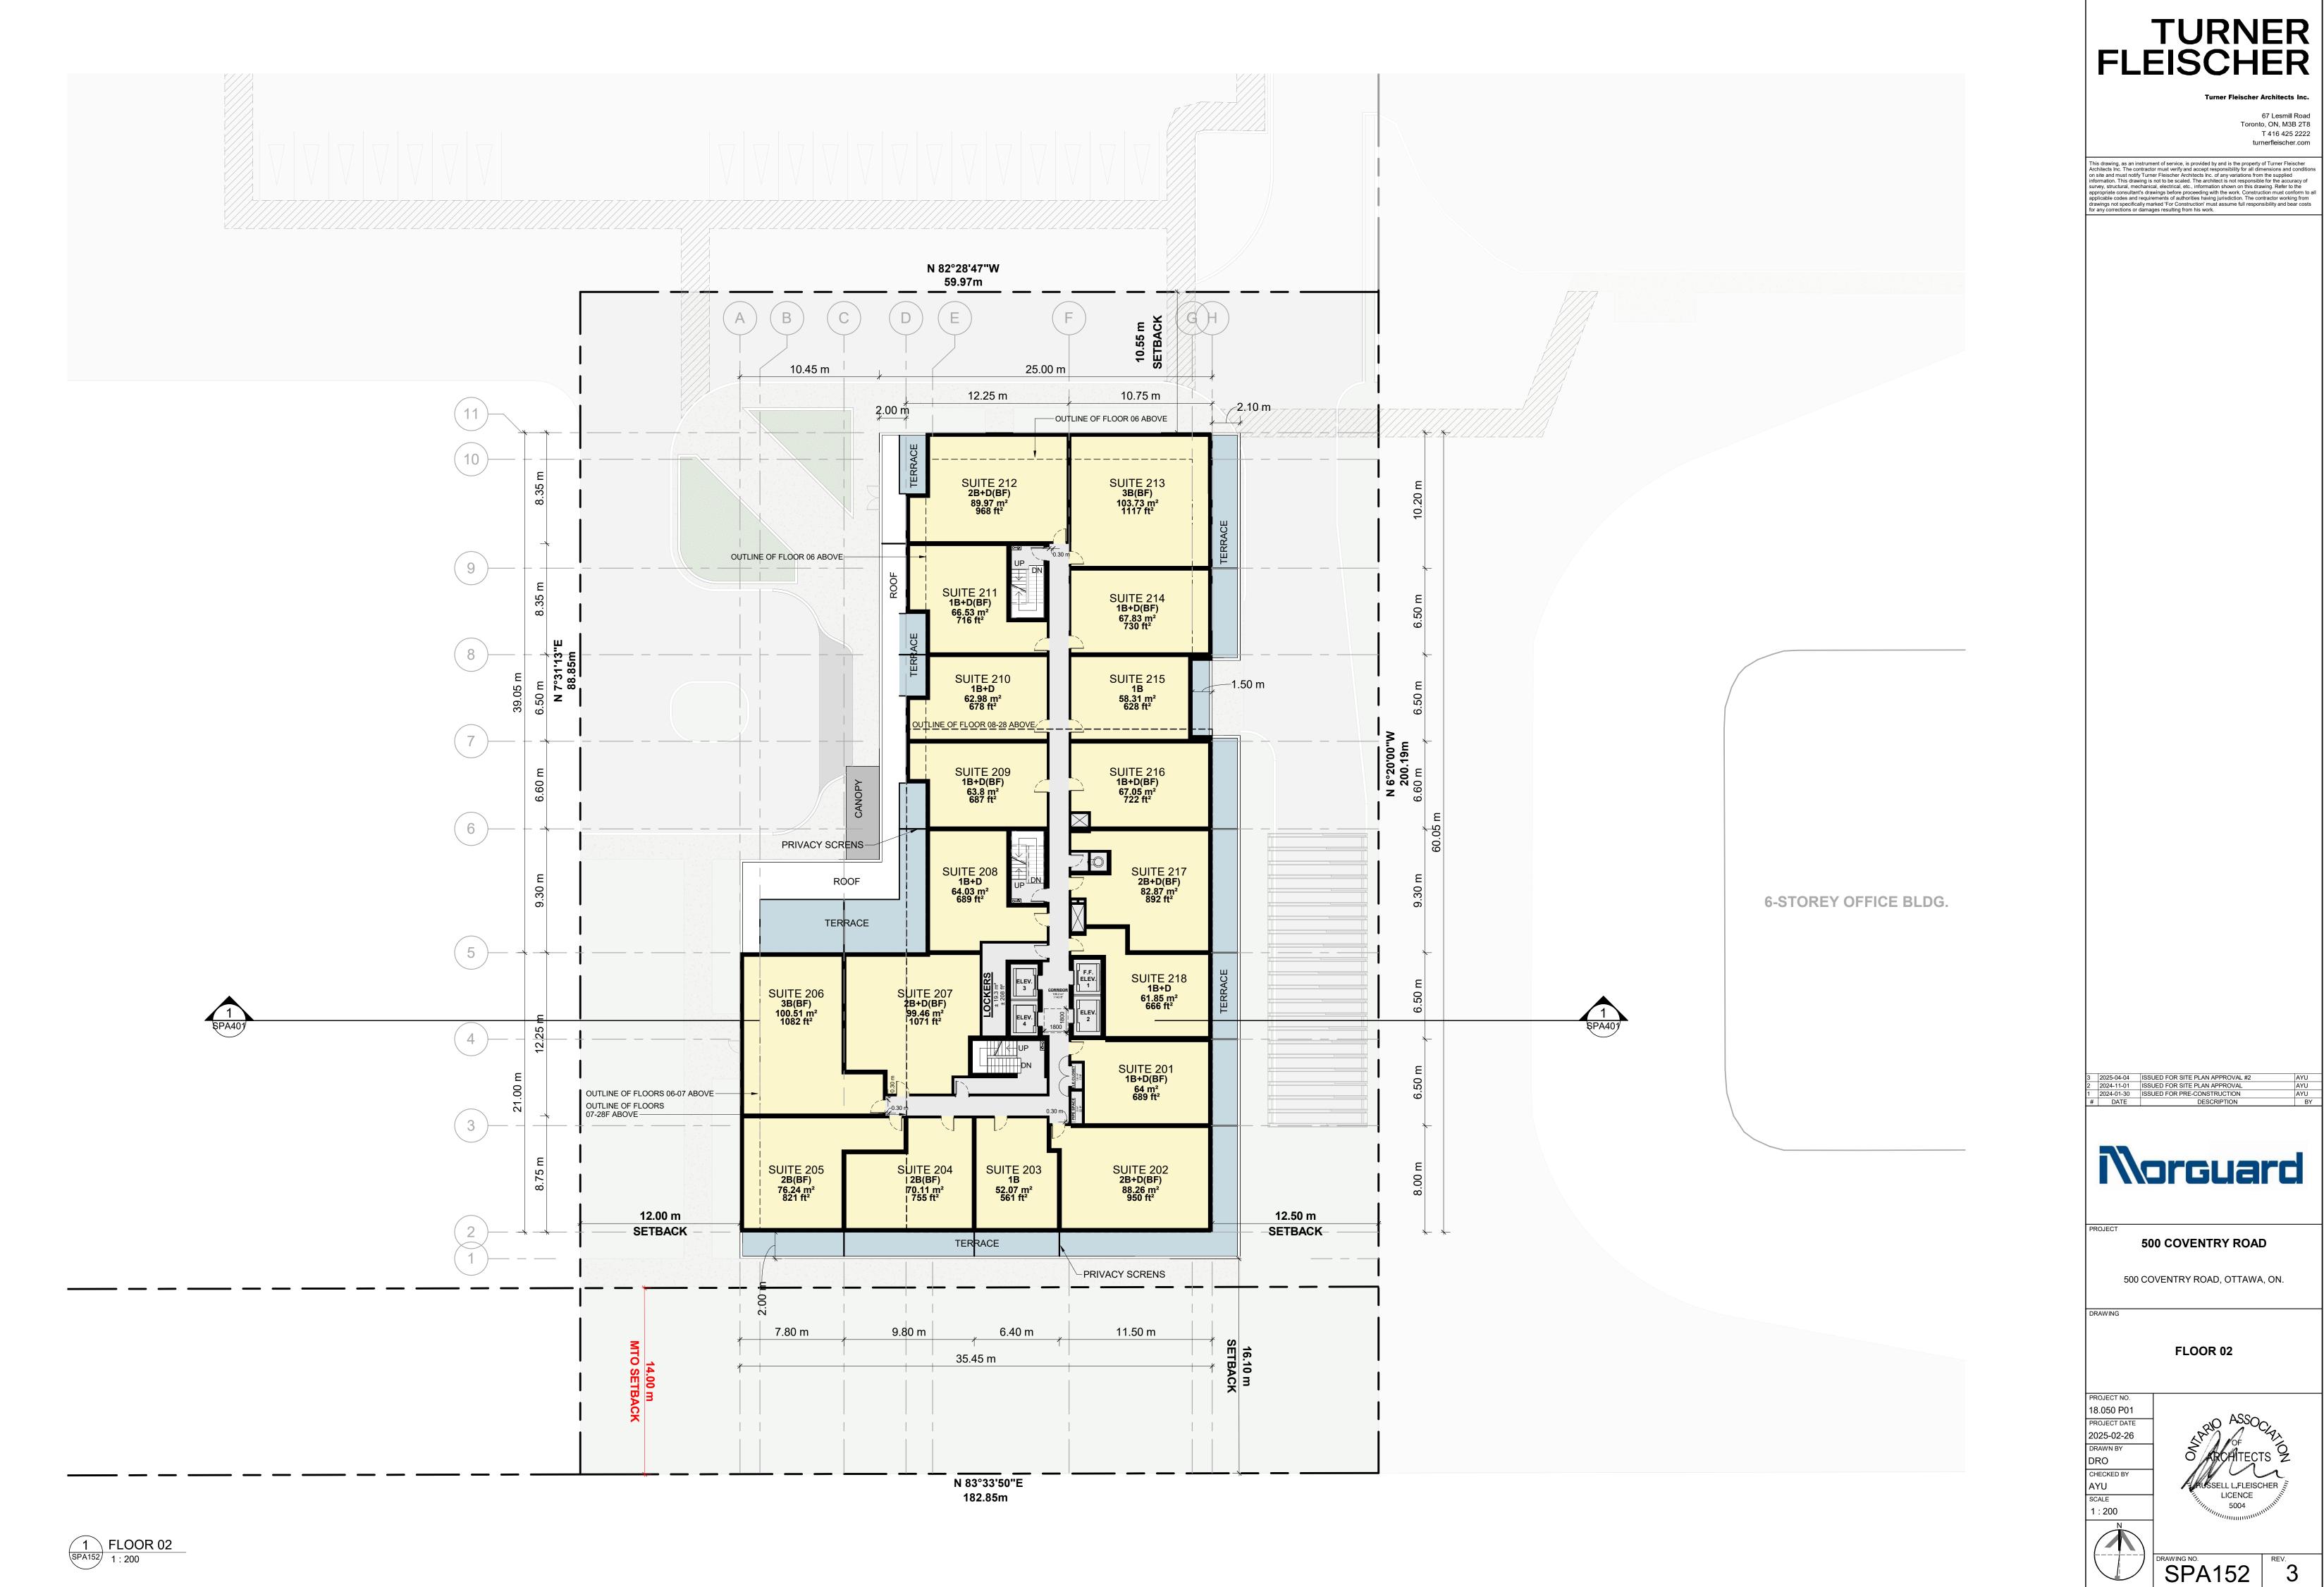

priate consultant's drawings before proceeding with the work. Construction must conform to applicable codes and requirements of authorities having jurisdiction. The contractor working from drawings not specifically marked 'For Construction' must assume full responsibility and bear costs for any corrections or damages resulting from his work.

MINIMUM PERMITTED PARKING DIMENSIONS

TYPICAL PARKING DIMENSIONS

AISLE WIDTH: MIN 6.7m

TYPICAL PARKING SPACE: MIN 2.6 x 5.2 x 2.1 m HIGH



3 2025-04-04 ISSUED FOR SITE PLAN APPROVAL #2
2 2024-11-01 ISSUED FOR SITE PLAN APPROVAL
1 2024-01-30 ISSUED FOR PRE-CONSTRUCTION
# DATE DESCRIPTION



**500 COVENTRY ROAD** 

500 COVENTRY ROAD, OTTAWA, ON.

UNDERGROUND LEVEL 01

18.050 P01
PROJECT DATE
2025-02-26
DRAWN BY
DRO
CHECKED BY
AYU





SPA102 REV.





























Architects Inc. The contractor must verify and accept responsibility for all dimensions and condition on site and must notify Turner Fleischer Architects Inc. of any variations from the supplied information. This drawing is not to be scaled. The architect is not responsible for the accuracy of survey, structural, mechanical, electrical, etc., information shown on this drawing. Refer to the appropriate consultant's drawings before proceeding with the work. Construction must conform to a applicable codes and requirements of authorities having jurisdiction. The contractor working from drawings not specifically marked 'For Construction' must assume full responsibility and bear costs for any corrections or drawages resulting from his work.



**VIEW FROM TRANS-CANADA H