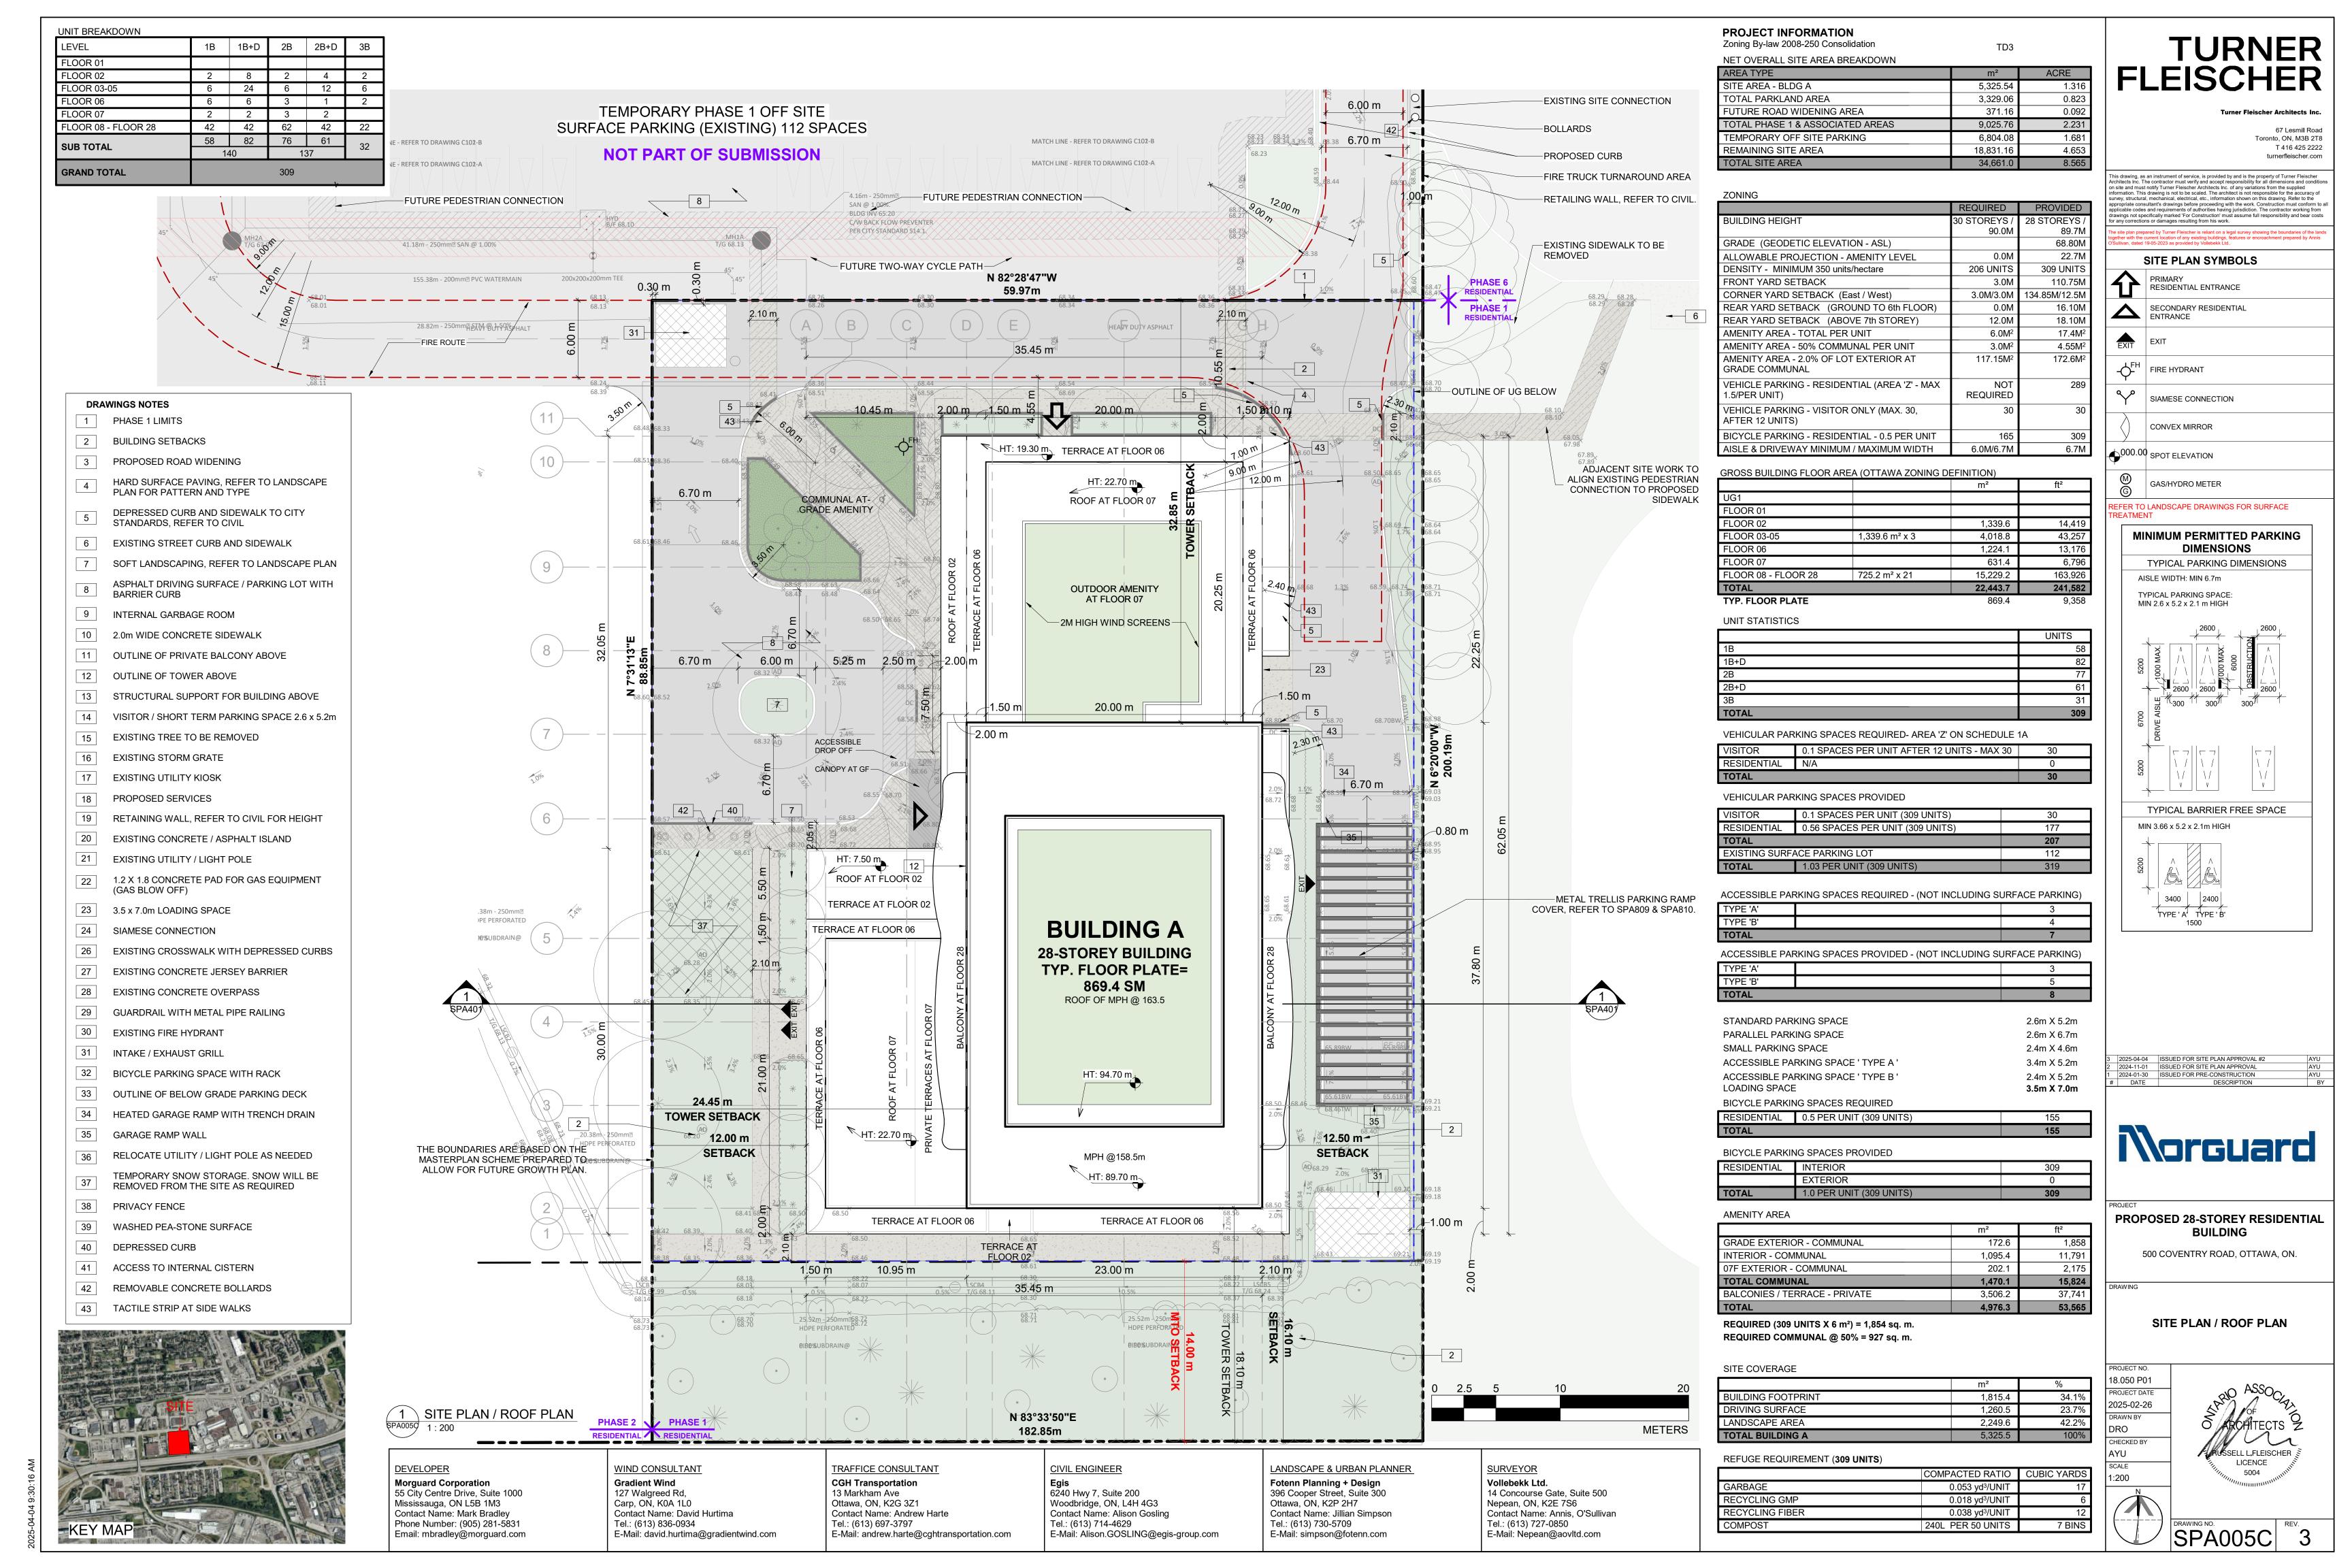

### 500 COVENTRY ROAD

500 COVENTRY ROAD, OTTAWA, ON.

18.050 P01

| SPA DRAWINGS    |                                      |
|-----------------|--------------------------------------|
| SHEET<br>NUMBER | SHEET NAME                           |
| SPA000          | COVER SHEET                          |
| SPA001          | SURVEY                               |
| SPA004          | CONTEXT PLAN                         |
| SPA005A         | MASTER PLAN / CONCEPT PLAN           |
| SPA005B         | SITE PLAN / ROOF PLAN - OVERALL SITE |
| SPA005C         | SITE PLAN / ROOF PLAN                |
| SPA101          | UNDERGROUND LEVEL 02                 |
| SPA102          | UNDERGROUND LEVEL 01                 |
| SPA151          | FLOOR 01                             |
| SPA152          | FLOOR 02                             |
| SPA153          | FLOOR 03 - 05                        |
| SPA154          | FLOOR 06                             |
| SPA155          | FLOOR 07                             |
| SPA156          | FLOOR 08 - 28                        |
| SPA157          | MPH                                  |
| SPA301          | ELEVATIONS                           |
| SPA302          | ELEVATIONS                           |
| SPA401          | SECTION A - A                        |
| SPA801          | 3D PERSPECTIVES                      |
| SPA802          | 3D PERSPECTIVES                      |
| SPA803          | 3D PERSPECTIVE                       |
| SPA804          | 3D PERSPECTIVES                      |
| SPA805          | 3D PERSPECTIVES                      |
| SPA806          | 3D PERSPECTIVES                      |
| SPA807          | 3D PERSPECTIVES                      |
| SPA808          | 3D PERSPECTIVES                      |
| SPA809          | 3D PERSPECTIVES - PARKING RAMP       |
| SPA810          | 3D PERSPECTIVES - PARKING RAMP       |

# ISSUED FOR SITE PLAN APPROVAL #2 APRIL 04, 2025