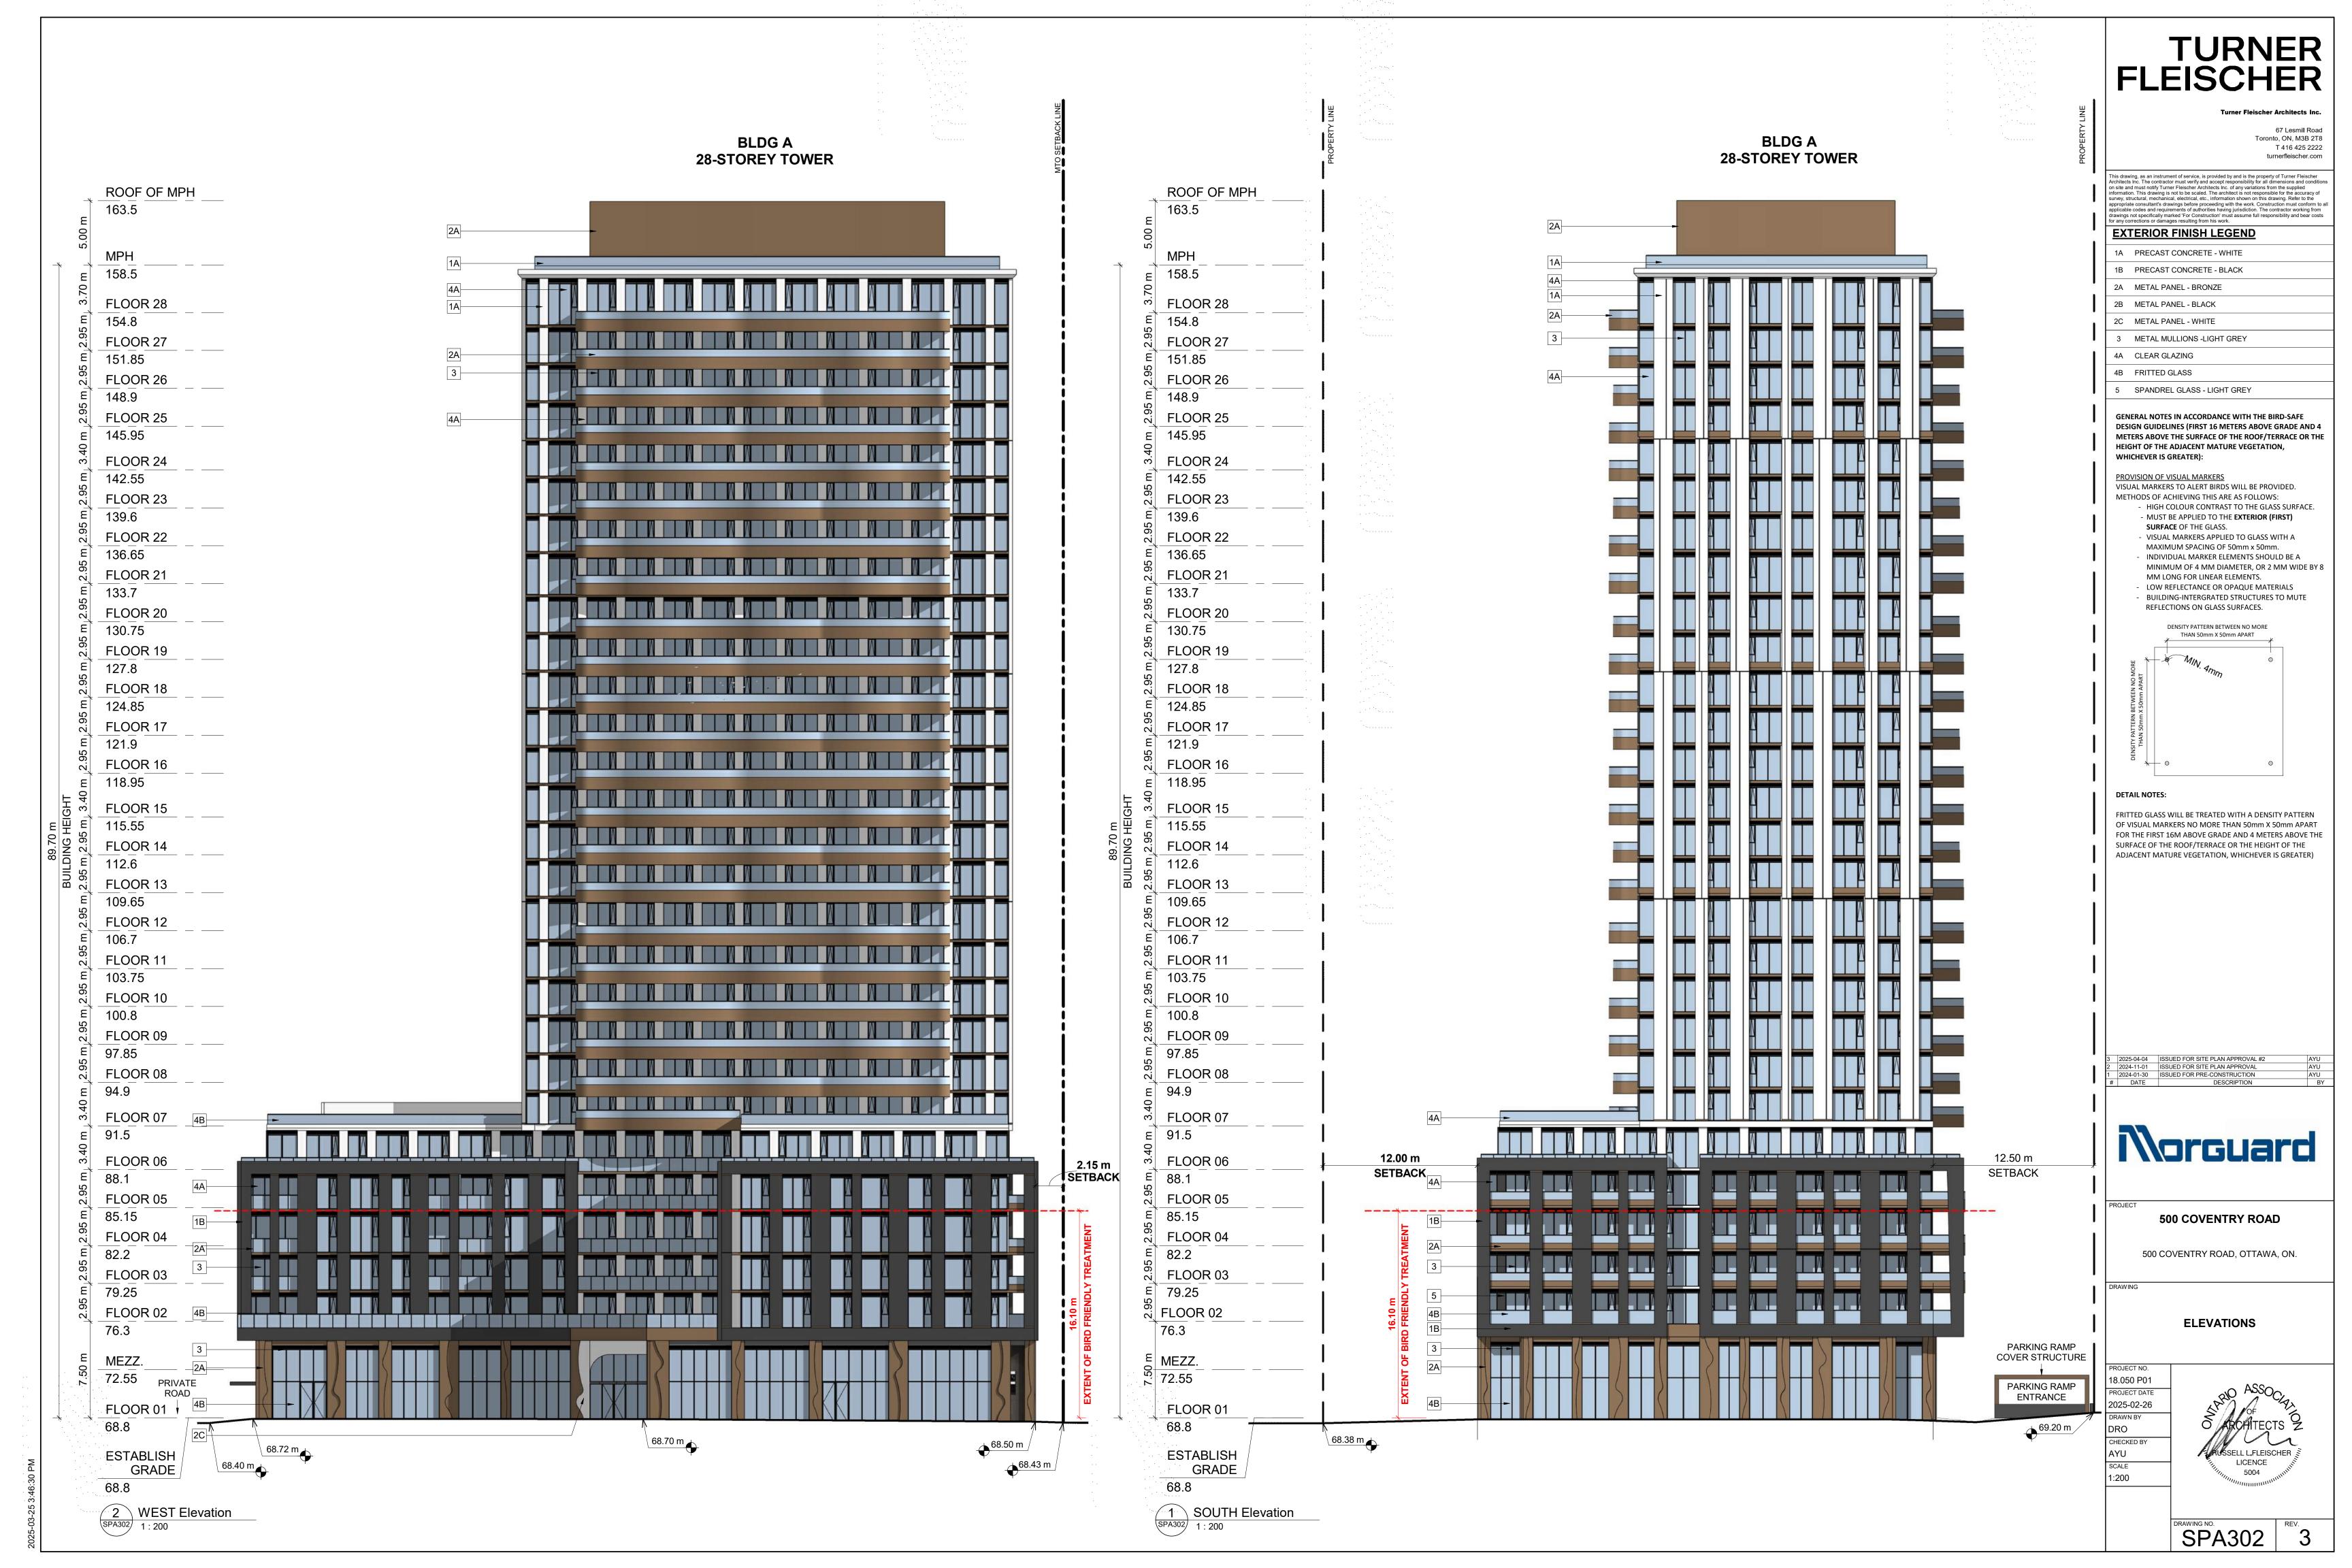

drawings before proceeding with the work. Construction must conform to applicable codes and requirements of authorities having jurisdiction. The contractor working from drawings not specifically marked 'For Construction' must assume full responsibility and bear costs for any corrections or damages resulting from his work.

MINIMUM PERMITTED PARKING DIMENSIONS

TYPICAL PARKING DIMENSIONS

AISLE WIDTH: MIN 6.7m

TYPICAL PARKING SPACE: MIN 2.6 x 5.2 x 2.1 m HIGH



3 2025-04-04 ISSUED FOR SITE PLAN APPROVAL #2
2 2024-11-01 ISSUED FOR SITE PLAN APPROVAL
1 2024-01-30 ISSUED FOR PRE-CONSTRUCTION
# DATE DESCRIPTION



**500 COVENTRY ROAD** 

500 COVENTRY ROAD, OTTAWA, ON.

UNDERGROUND LEVEL 01

18.050 P01
PROJECT DATE
2025-02-26
DRAWN BY
DRO
CHECKED BY
AYU





SPA102 REV.





























Architects Inc. The contractor must verify and accept responsibility for all dimensions and condition on site and must notify Turner Fleischer Architects Inc. of any variations from the supplied information. This drawing is not to be scaled. The architect is not responsible for the accuracy of survey, structural, mechanical, electrical, etc., information shown on this drawing. Refer to the appropriate consultant's drawings before proceeding with the work. Construction must conform to a applicable codes and requirements of authorities having jurisdiction. The contractor working from drawings not specifically marked 'For Construction' must assume full responsibility and bear costs for any corrections or drawages resulting from his work.



**VIEW FROM TRANS-CANADA HWY LOOKING NORTH WES