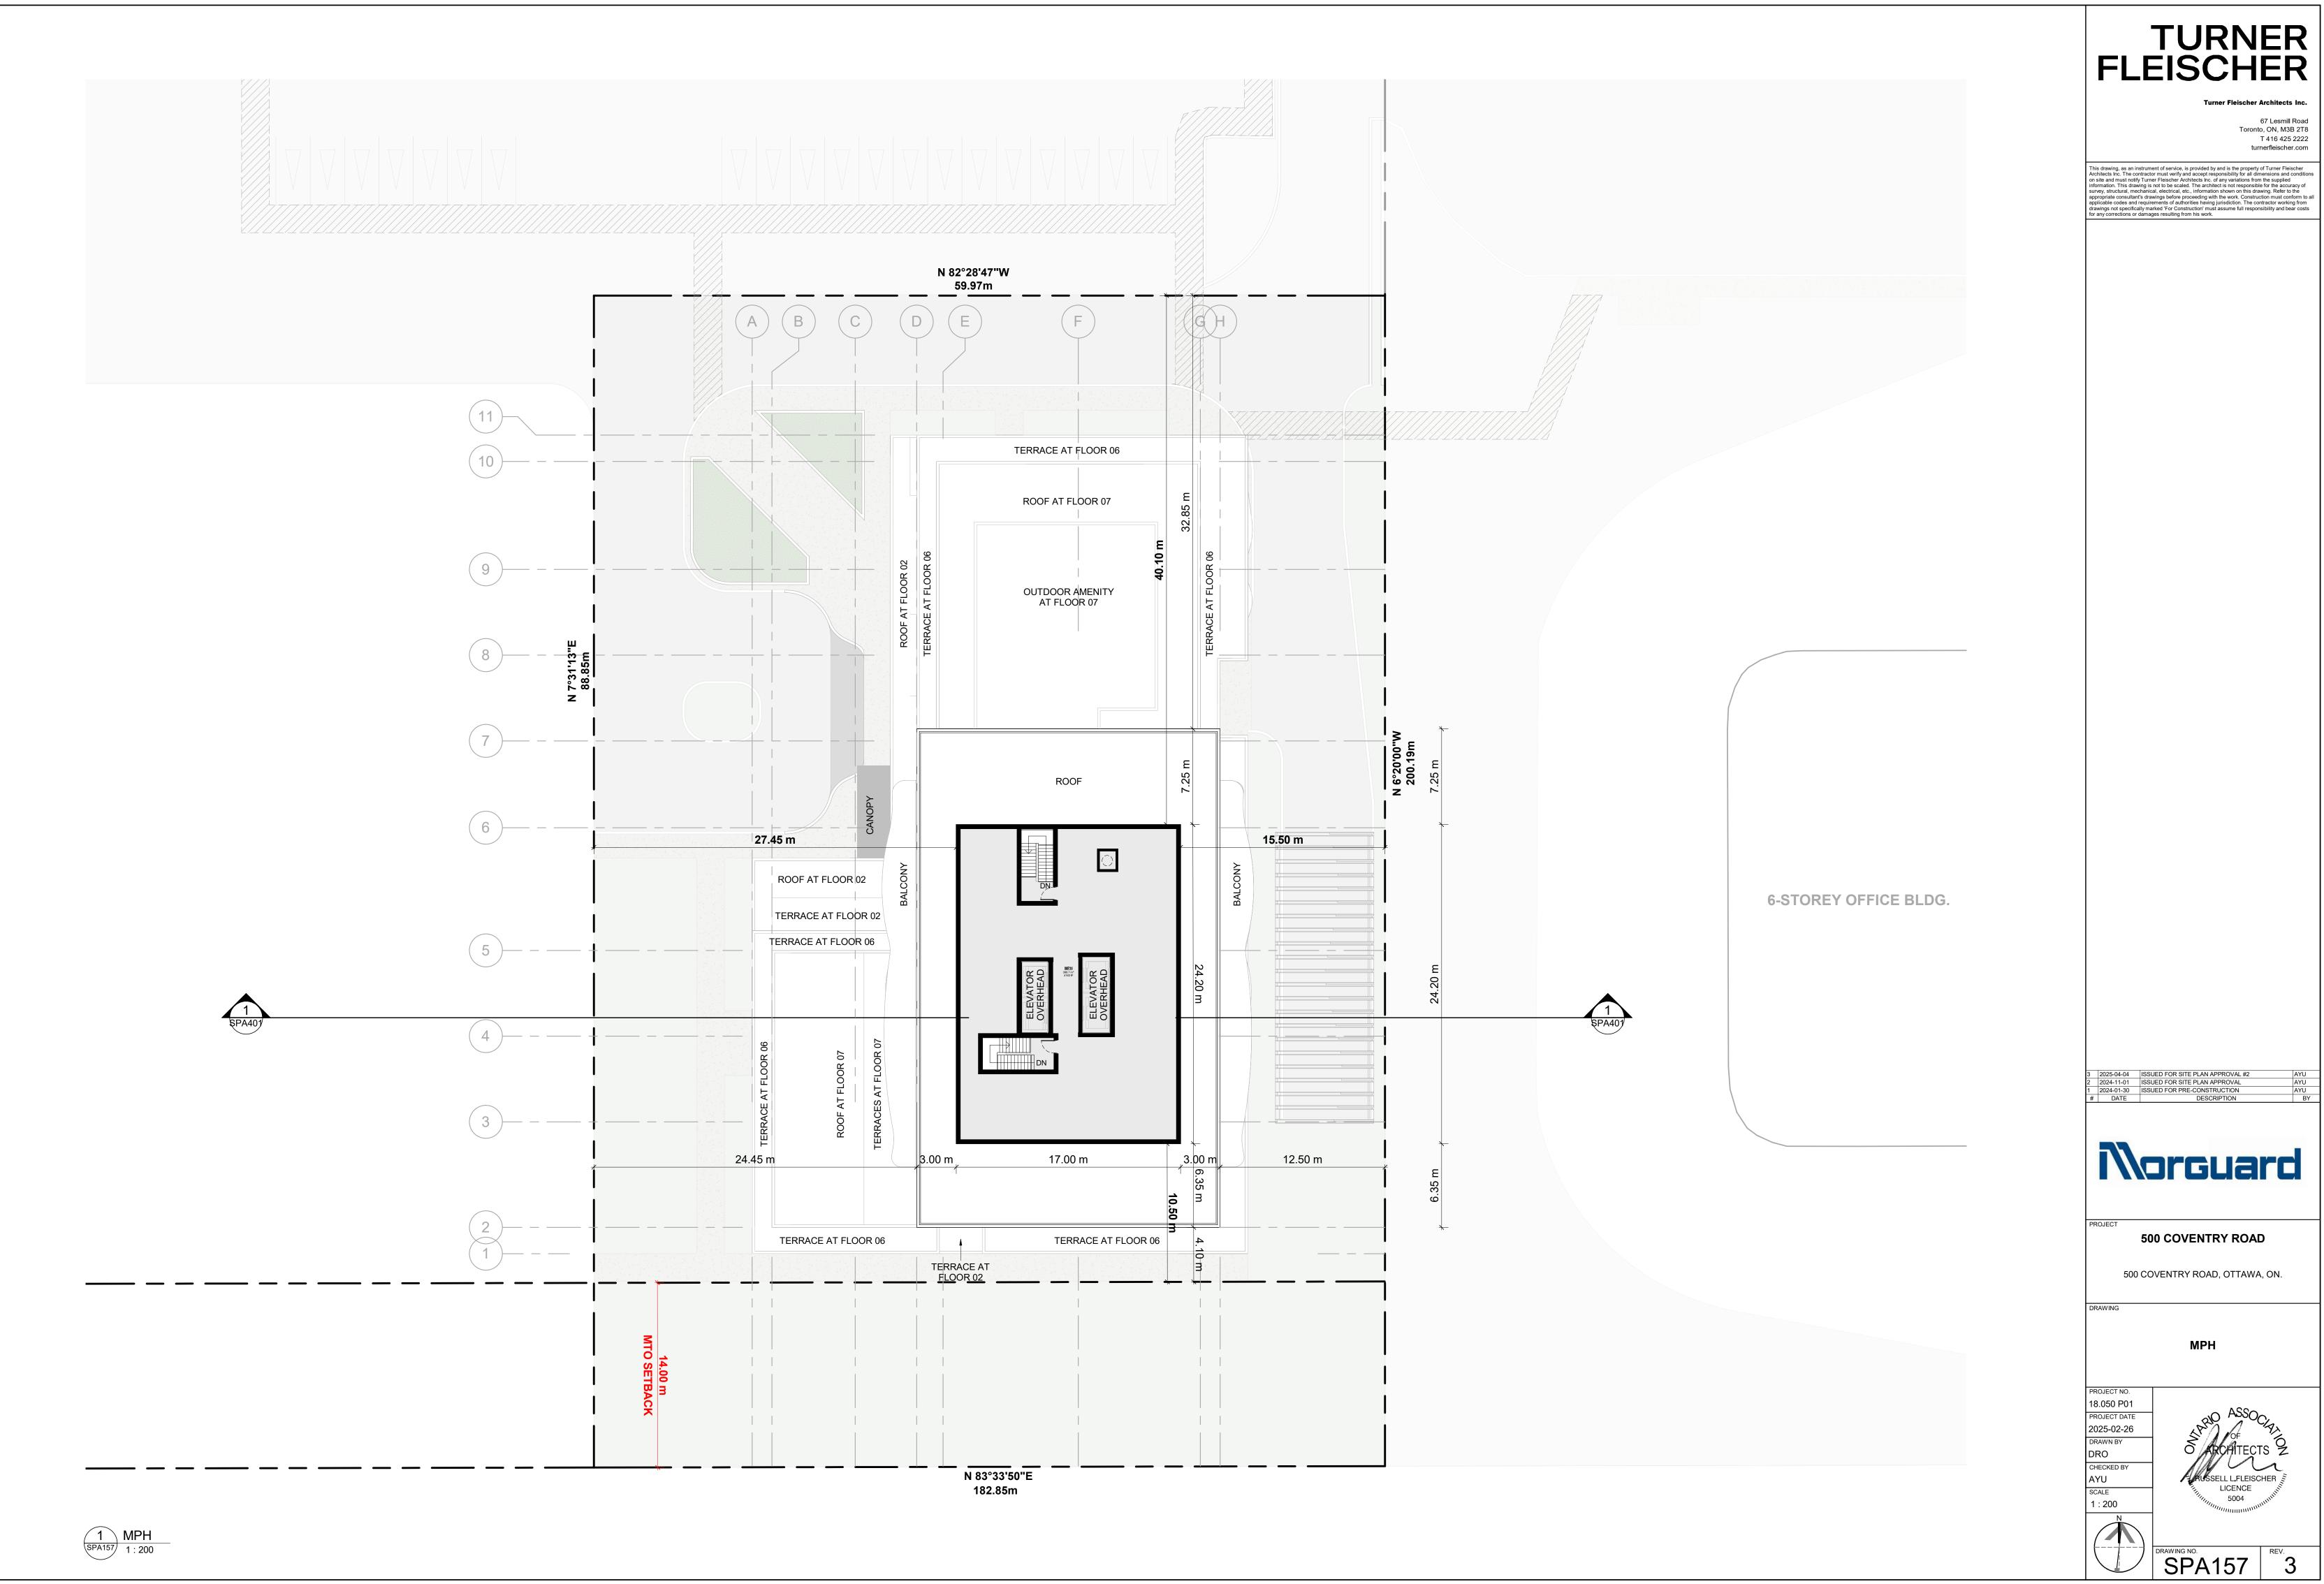

### 500 COVENTRY ROAD

500 COVENTRY ROAD, OTTAWA, ON.

18.050 P01

| SPA DRAWINGS    |                                      |
|-----------------|--------------------------------------|
| SHEET<br>NUMBER | SHEET NAME                           |
| SPA000          | COVER SHEET                          |
| SPA001          | SURVEY                               |
| SPA004          | CONTEXT PLAN                         |
| SPA005A         | MASTER PLAN / CONCEPT PLAN           |
| SPA005B         | SITE PLAN / ROOF PLAN - OVERALL SITE |
| SPA005C         | SITE PLAN / ROOF PLAN                |
| SPA101          | UNDERGROUND LEVEL 02                 |
| SPA102          | UNDERGROUND LEVEL 01                 |
| SPA151          | FLOOR 01                             |
| SPA152          | FLOOR 02                             |
| SPA153          | FLOOR 03 - 05                        |
| SPA154          | FLOOR 06                             |
| SPA155          | FLOOR 07                             |
| SPA156          | FLOOR 08 - 28                        |
| SPA157          | MPH                                  |
| SPA301          | ELEVATIONS                           |
| SPA302          | ELEVATIONS                           |
| SPA401          | SECTION A - A                        |
| SPA801          | 3D PERSPECTIVES                      |
| SPA802          | 3D PERSPECTIVES                      |
| SPA803          | 3D PERSPECTIVE                       |
| SPA804          | 3D PERSPECTIVES                      |
| SPA805          | 3D PERSPECTIVES                      |
| SPA806          | 3D PERSPECTIVES                      |
| SPA807          | 3D PERSPECTIVES                      |
| SPA808          | 3D PERSPECTIVES                      |
| SPA809          | 3D PERSPECTIVES - PARKING RAMP       |
| SPA810          | 3D PERSPECTIVES - PARKING RAMP       |