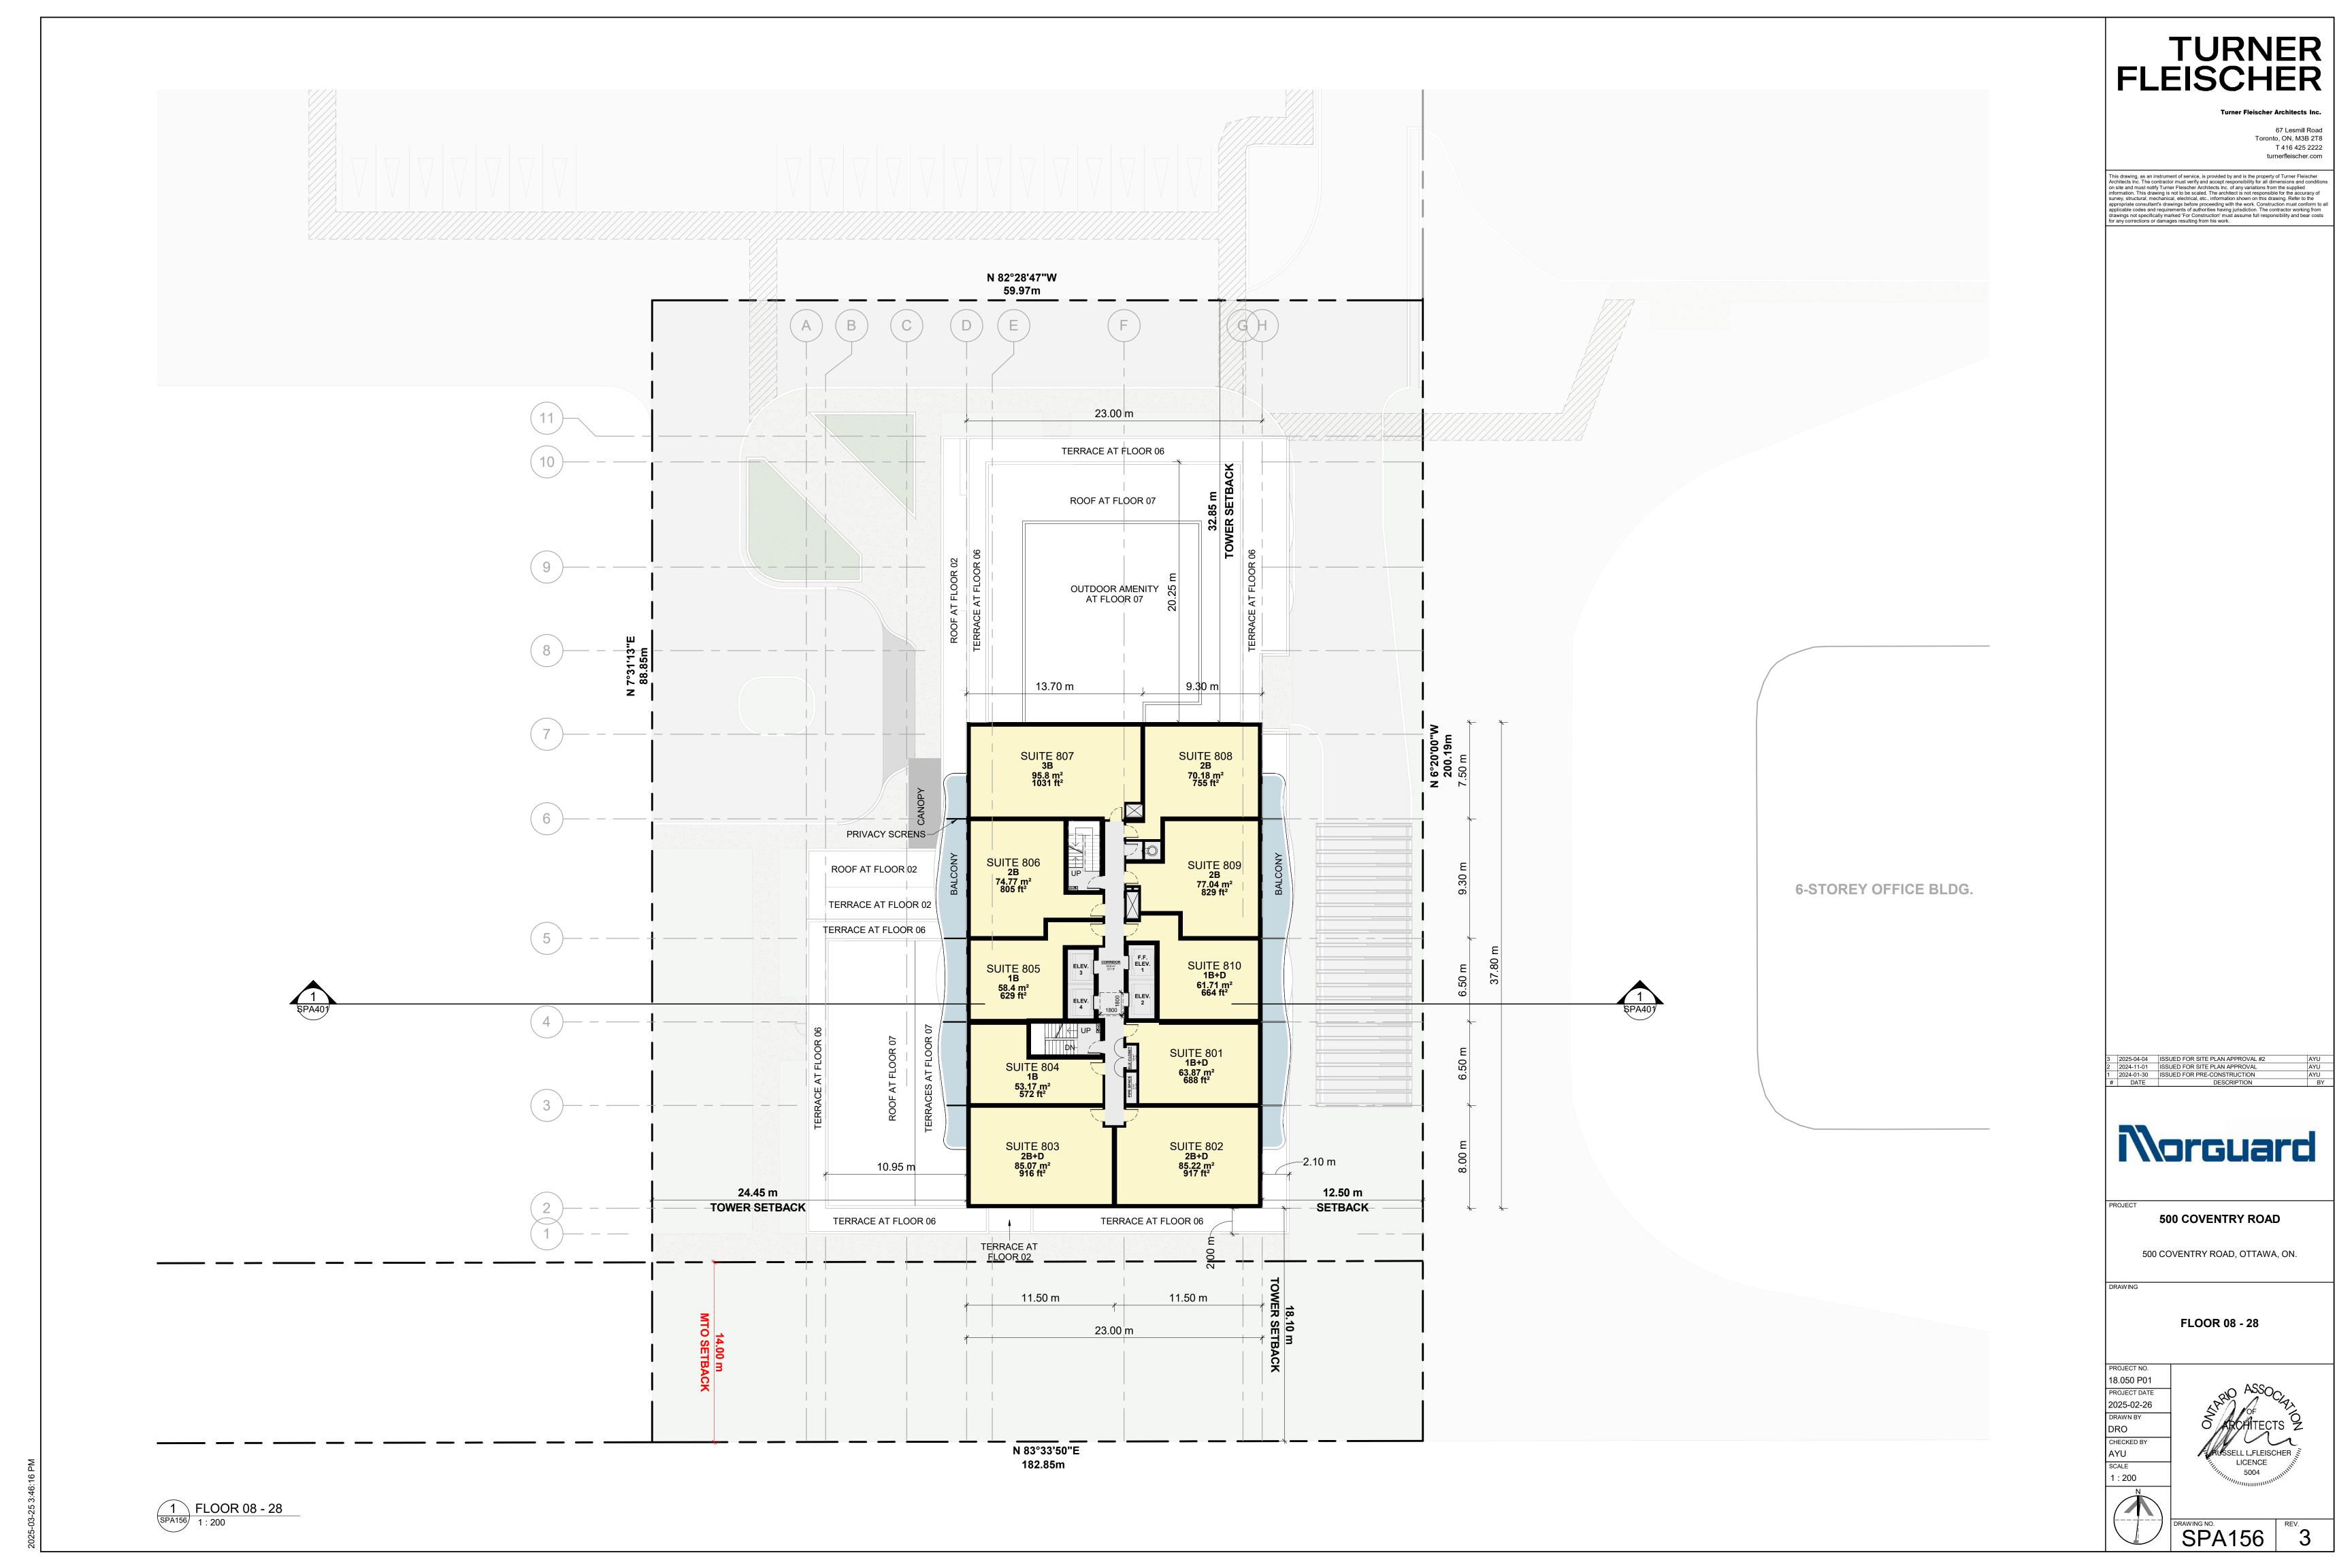

### 500 COVENTRY ROAD

500 COVENTRY ROAD, OTTAWA, ON.

18.050 P01

| SPA DRAWINGS    |                                      |
|-----------------|--------------------------------------|
| SHEET<br>NUMBER | SHEET NAME                           |
| SPA000          | COVER SHEET                          |
| SPA001          | SURVEY                               |
| SPA004          | CONTEXT PLAN                         |
| SPA005A         | MASTER PLAN / CONCEPT PLAN           |
| SPA005B         | SITE PLAN / ROOF PLAN - OVERALL SITE |
| SPA005C         | SITE PLAN / ROOF PLAN                |
| SPA101          | UNDERGROUND LEVEL 02                 |
| SPA102          | UNDERGROUND LEVEL 01                 |
| SPA151          | FLOOR 01                             |
| SPA152          | FLOOR 02                             |
| SPA153          | FLOOR 03 - 05                        |
| SPA154          | FLOOR 06                             |
| SPA155          | FLOOR 07                             |
| SPA156          | FLOOR 08 - 28                        |
| SPA157          | MPH                                  |
| SPA301          | ELEVATIONS                           |
| SPA302          | ELEVATIONS                           |
| SPA401          | SECTION A - A                        |
| SPA801          | 3D PERSPECTIVES                      |
| SPA802          | 3D PERSPECTIVES                      |
| SPA803          | 3D PERSPECTIVE                       |
| SPA804          | 3D PERSPECTIVES                      |
| SPA805          | 3D PERSPECTIVES                      |
| SPA806          | 3D PERSPECTIVES                      |
| SPA807          | 3D PERSPECTIVES                      |
| SPA808          | 3D PERSPECTIVES                      |
| SPA809          | 3D PERSPECTIVES - PARKING RAMP       |
| SPA810          | 3D PERSPECTIVES - PARKING RAMP       |