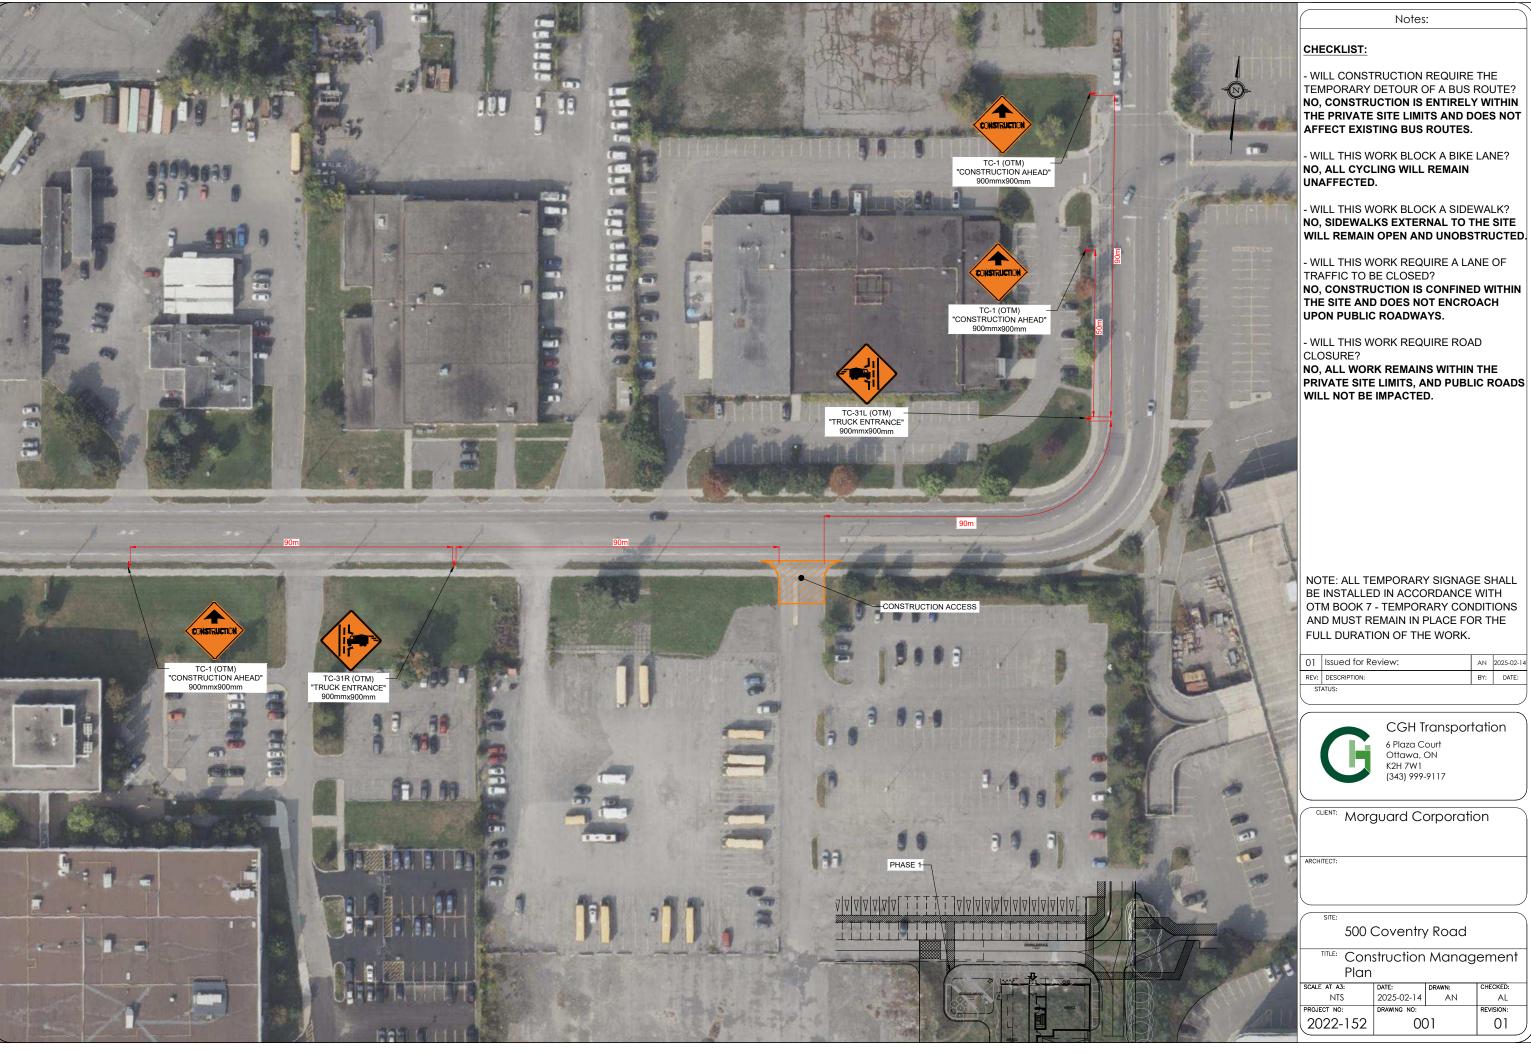

TEMPORARY DETOUR OF A BUS ROUTE? NO, CONSTRUCTION IS ENTIRELY WITHIN THE PRIVATE SITE LIMITS AND DOES NOT

NO, SIDEWALKS EXTERNAL TO THE SITE

THE SITE AND DOES NOT ENCROACH

PRIVATE SITE LIMITS, AND PUBLIC ROADS

BE INSTALLED IN ACCORDANCE WITH OTM BOOK 7 - TEMPORARY CONDITIONS AND MUST REMAIN IN PLACE FOR THE

| 01      | Issued for Review: | AN  | 2025-02-14 |  |
|---------|--------------------|-----|------------|--|
| REV:    | DESCRIPTION:       | BY: | DATE:      |  |
| STATUS: |                    |     |            |  |

Construction Management

| _            |                    |                                        |                                           |
|--------------|--------------------|----------------------------------------|-------------------------------------------|
| SCALE AT A3: | DATE:              | DRAWN:                                 | CHECKED:                                  |
| NTS          | 2025-02-14         | AN                                     | AL                                        |
| PROJECT NO:  | DRAWING NO:        |                                        | REVISION:                                 |
| 2022-152     | 001                |                                        | 01                                        |
|              | NTS<br>PROJECT NO: | NTS 2025-02-14 PROJECT NO: DRAWING NO: | NTS 2025-02-14 AN PROJECT NO: DRAWING NO: |