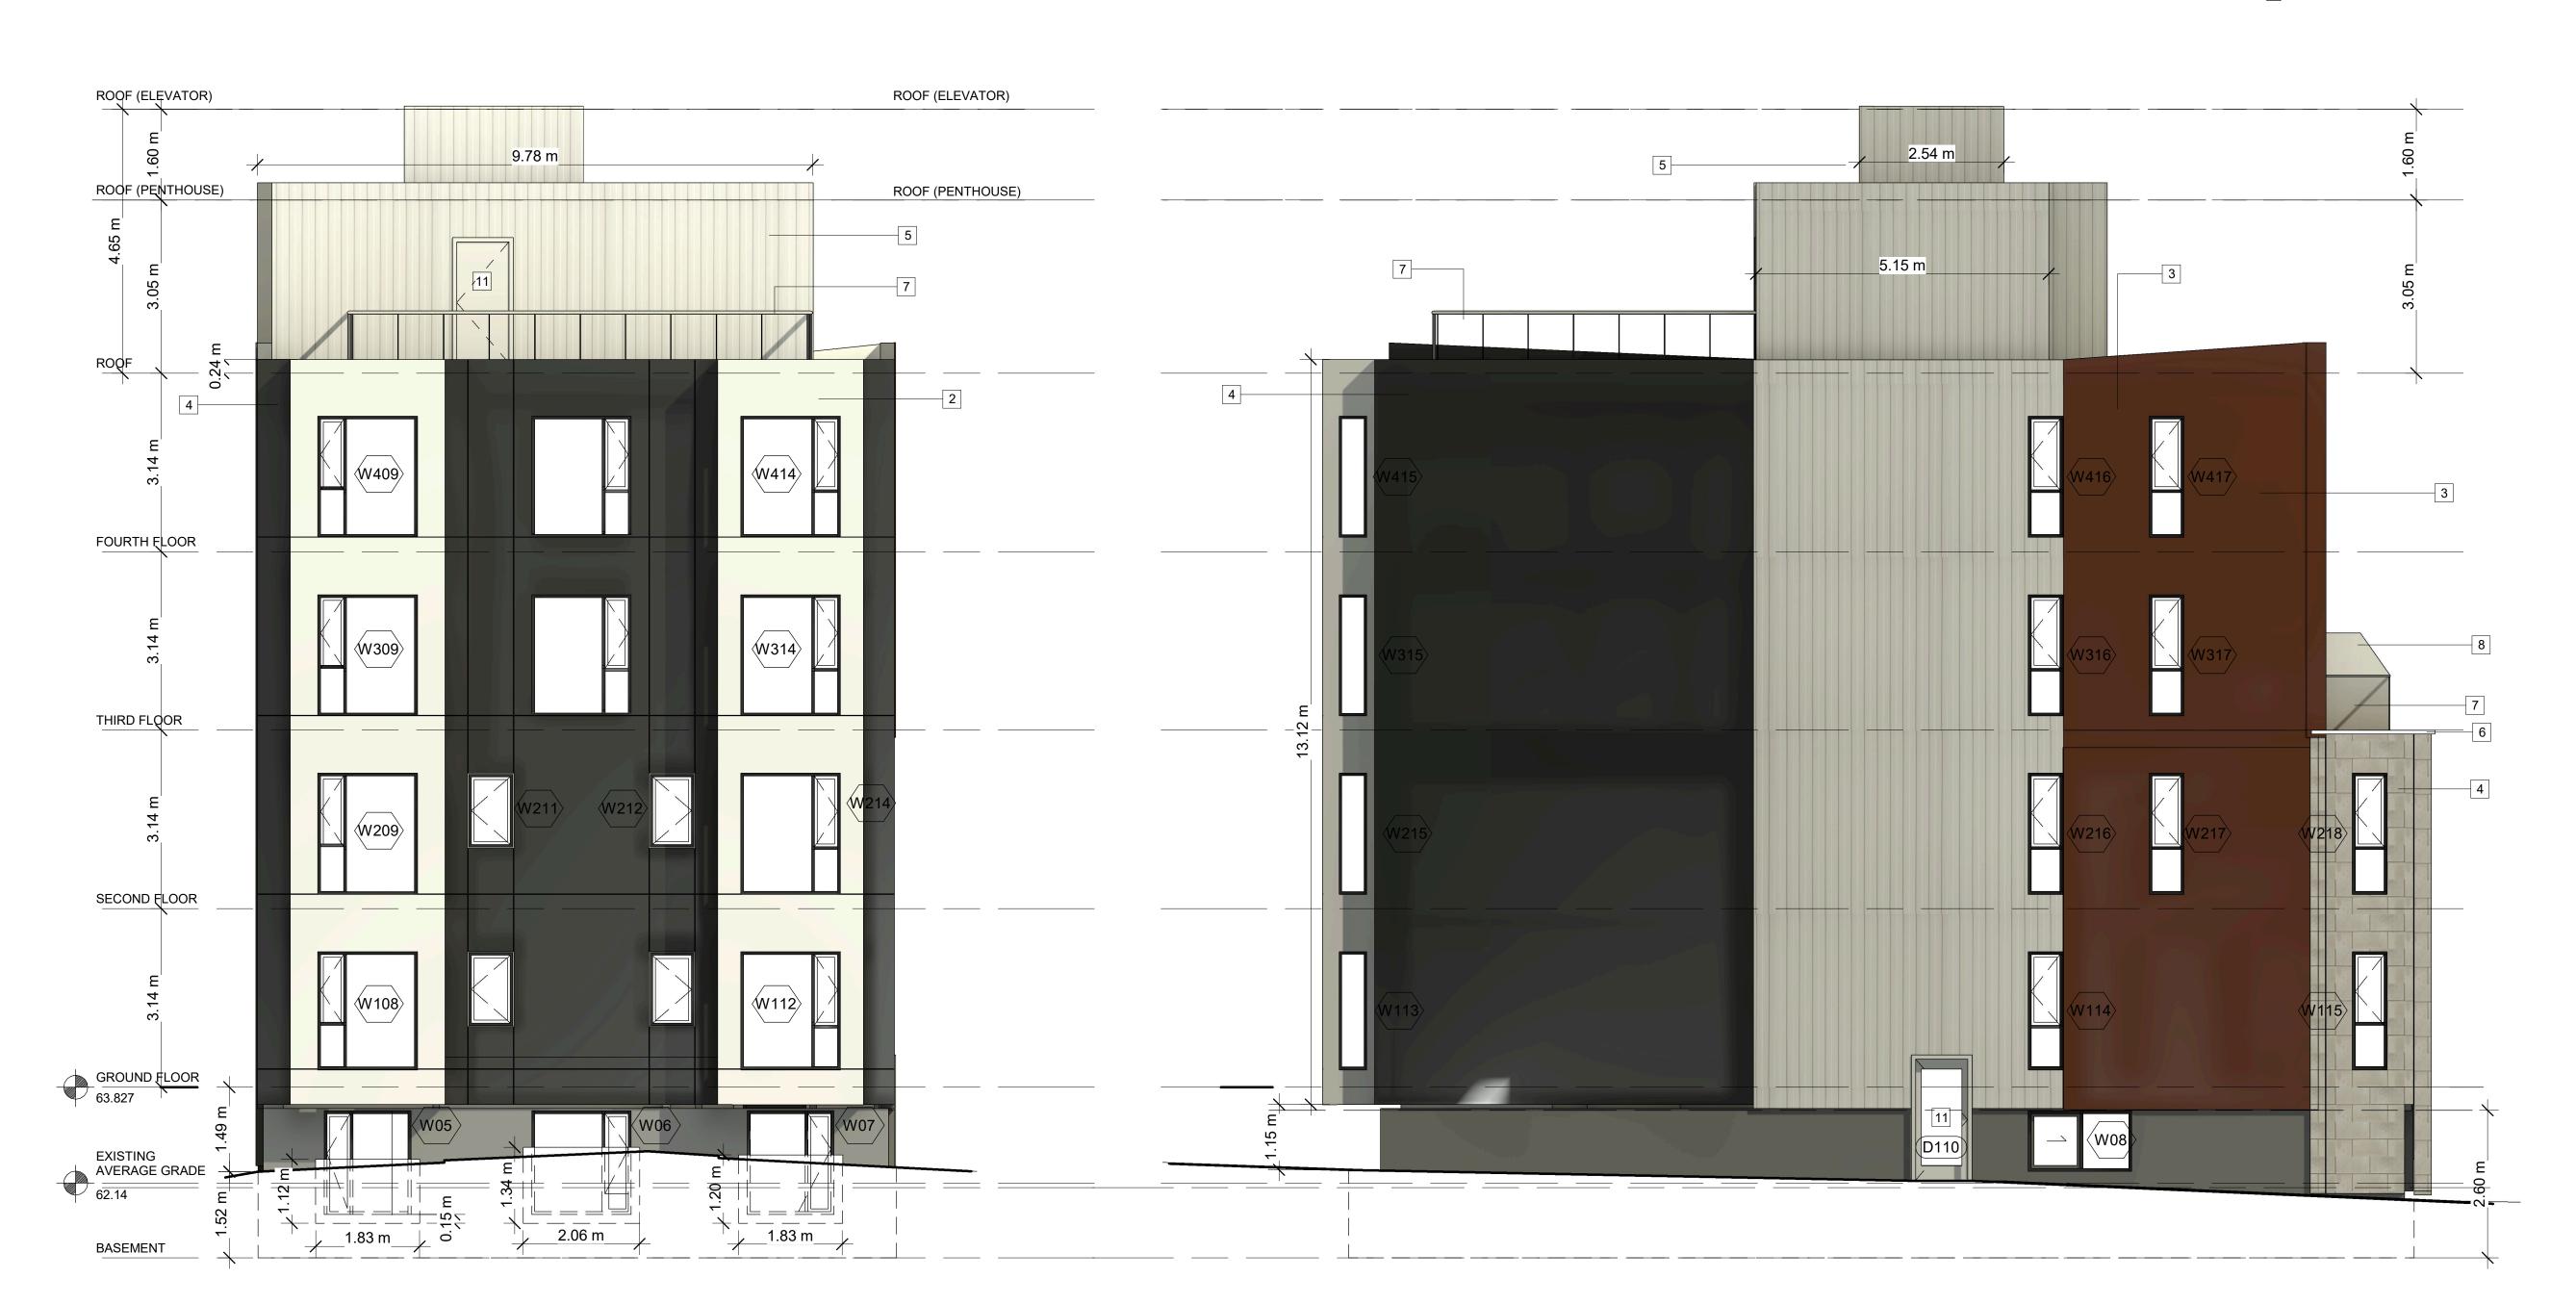

## 18 CARI FOUR STOR APARTMEN 9

OWNER/DEVELOPER:
MA PRECIOUS HOLDING INC. ARCHITECT:
REDLINE ARCHITECTURE INC. APPLICANT:
Q9 PLANNING + DESIGN,
DAYNA EDWARDS
24 KIRKSTALL AVENUE, OTTAWA,
ON K2G 3M5 CIVIL ENGINEER: EXP SERVICES INC. 100-2650 QUEENSVIEW DRIVE OTTAWA, ONTARIO K2B 8H6 LANDSCAPING:
JAMES B. LENNOX & ASSOCIATES INC.
3332 CARLING AVE OTTAWA ON. K2H 5A8
CANADA SURVEYOR: AOV LTD. 14 CONCOURSE GATE, SUITE 500 OTTAWA, ON. K2E-7S6 CONSULTANTS: STRUCTURAL - TBD MECHANICAL - TBD ELECTRICAL - TBD ISSUED FOR SPA REV. ISSUED FOR SPA REV. REVISION/ISSUE 116-118 CARRUTHERS AVE. 116-118 CARRUTHERS AVE. OTTAWA, ON K1Y 1N5 EAST AND NORTH ELEVATIONS

# 19212 DATE:MAY 3, 2024 SCALE: AS NOTED

Side (South) Elevation
3/16" = 1'-0"

Rear (West) Elevation

3/16" = 1'-0"

MATERIAL LEGEND & NOTES

1 STONE VENEER

2 METAL PANEL or CEMENT BOARD, LIGHT GREY

3 METAL PANEL or CEMENT BOARD, BROWN

4 METAL PANEL or CEMENT BOARD, DARK GREY

5 VERTICAL METAL PANEL or CEMENT BOARD, LIGHT GREY

6 PRECAST PARAPET CAP

7 OPAQUE GLASS RAILING

8 OPAQUE FENCE

9 BIRD-SAFE GLASS

18 CARI FOUR STOR APARTMEN 9

RAREDLINE