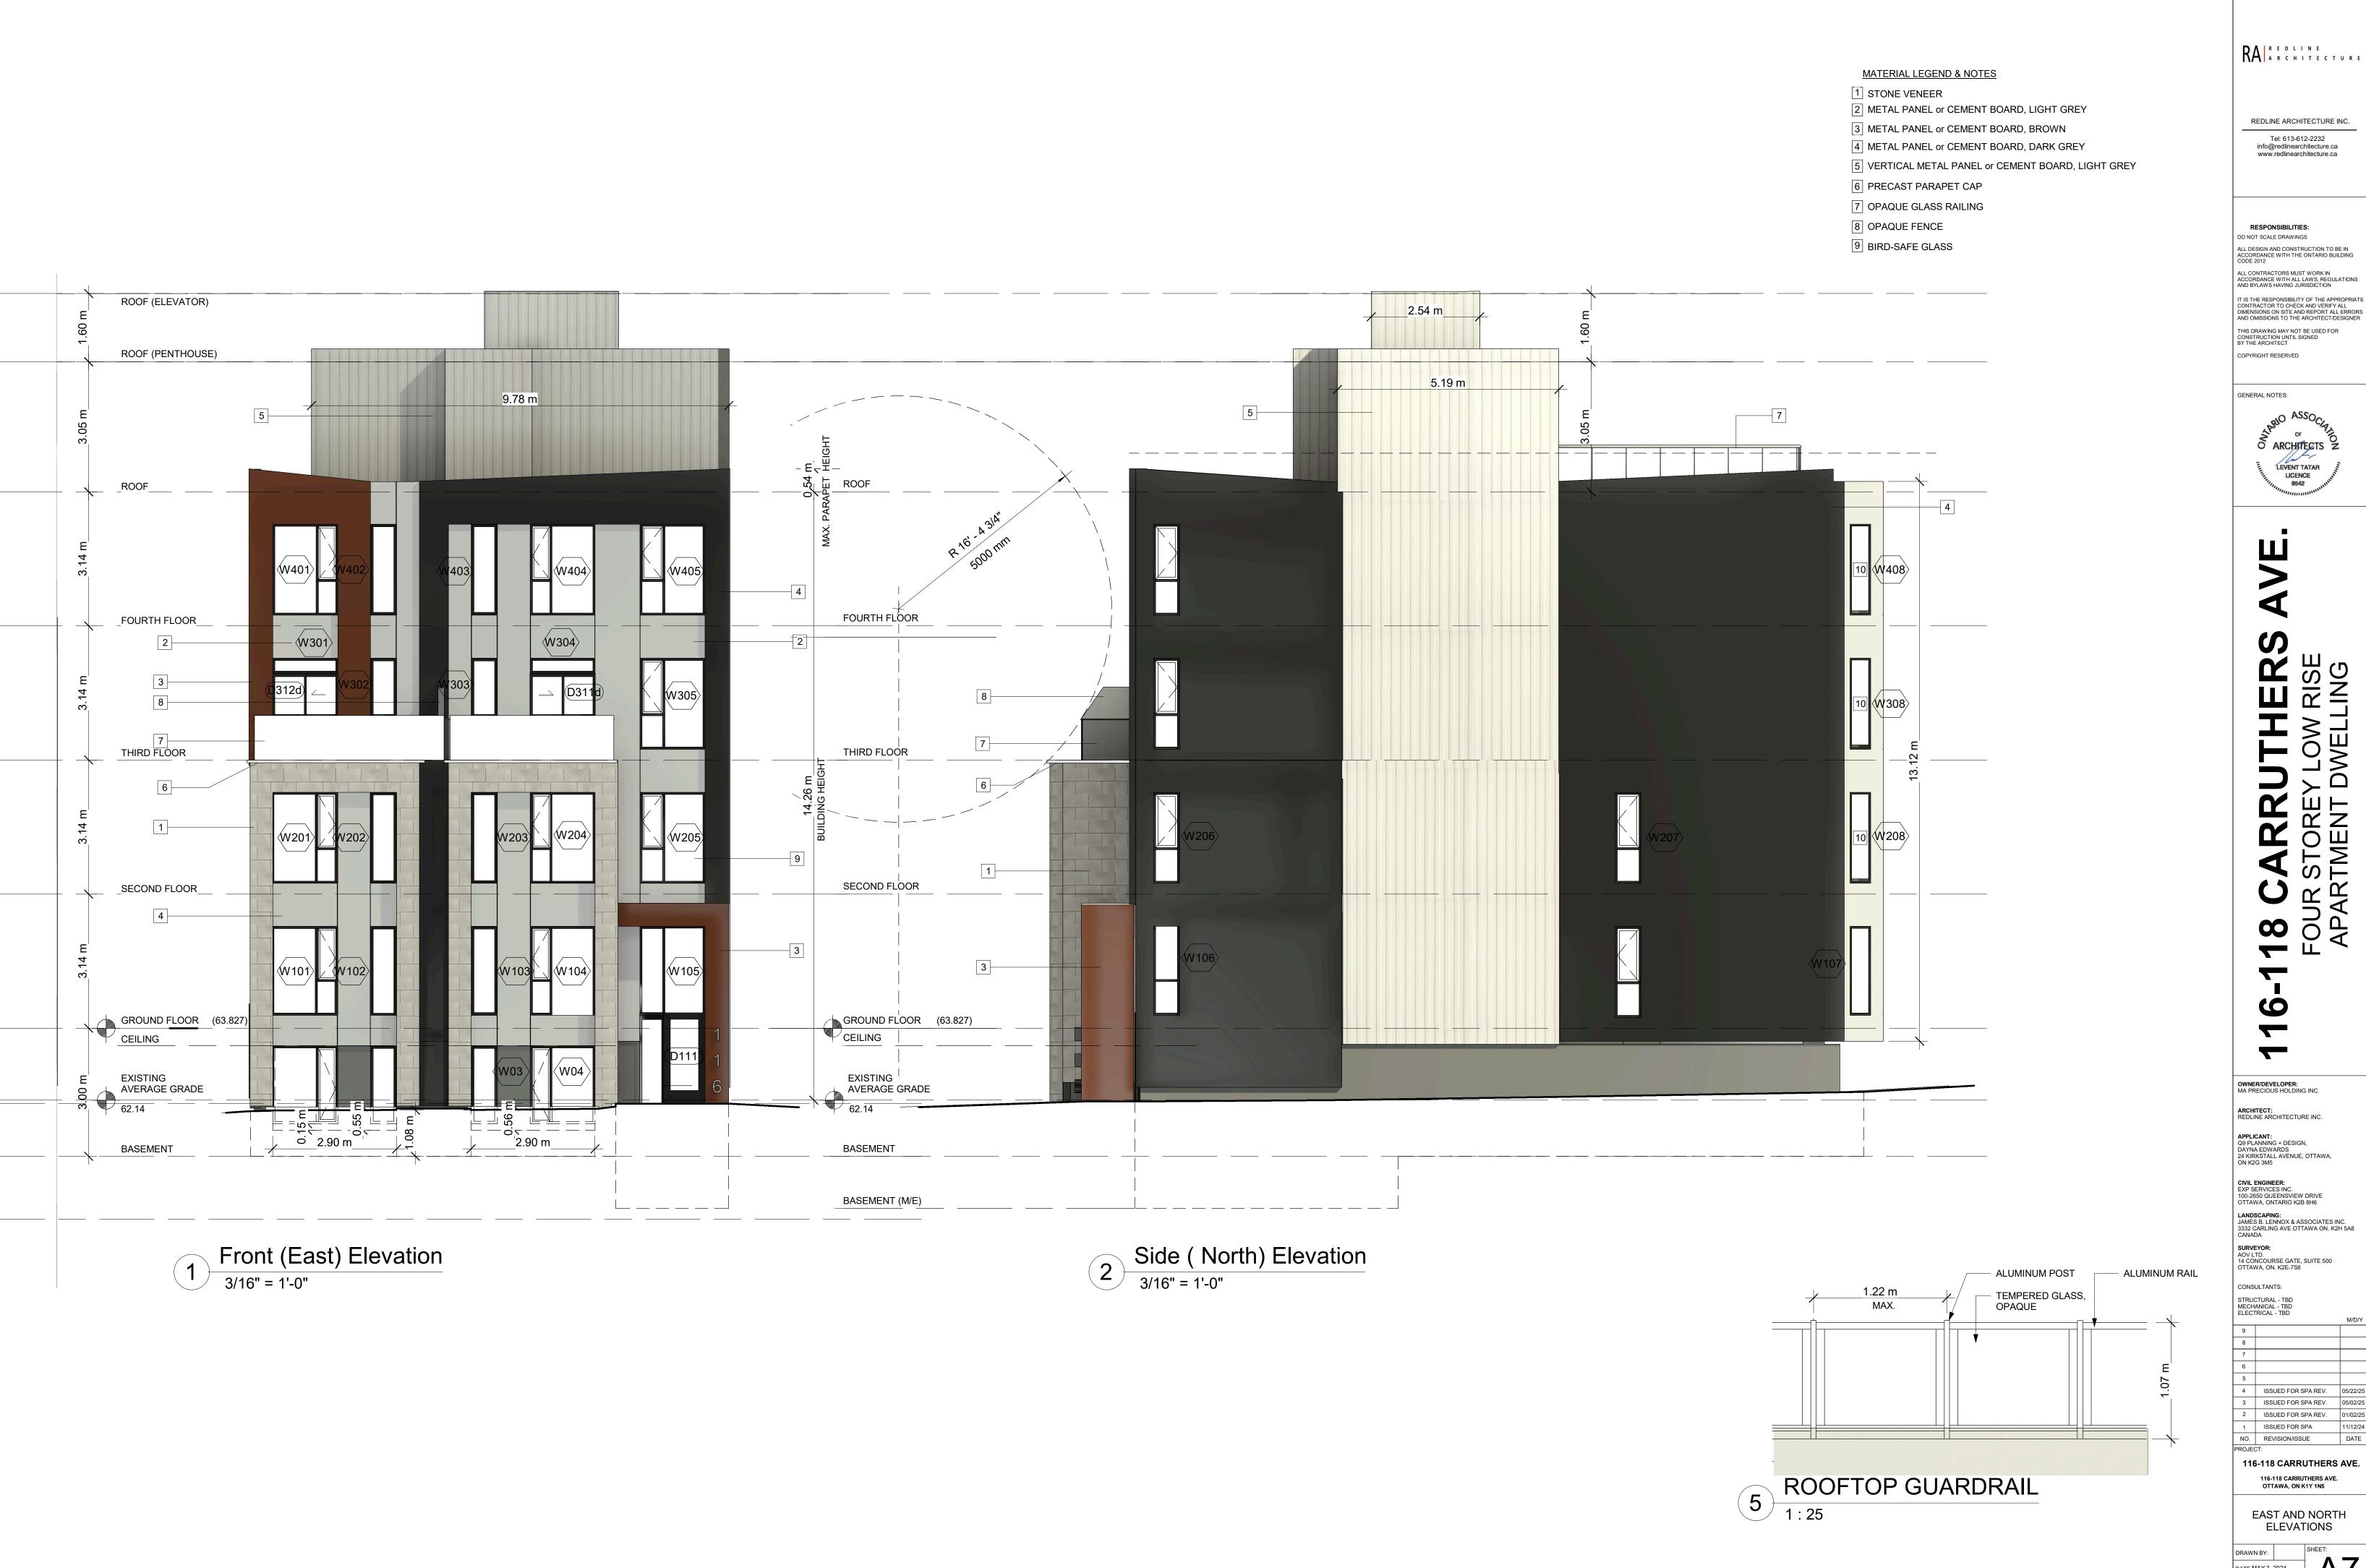

## 18 CARI FOUR STOR APARTMEN 9

OWNER/DEVELOPER:
MA PRECIOUS HOLDING INC. ARCHITECT:
REDLINE ARCHITECTURE INC. APPLICANT:
Q9 PLANNING + DESIGN,
DAYNA EDWARDS
24 KIRKSTALL AVENUE, OTTAWA,
ON K2G 3M5 CIVIL ENGINEER: EXP SERVICES INC. 100-2650 QUEENSVIEW DRIVE OTTAWA, ONTARIO K2B 8H6 LANDSCAPING:
JAMES B. LENNOX & ASSOCIATES INC.
3332 CARLING AVE OTTAWA ON. K2H 5A8
CANADA SURVEYOR: AOV LTD. 14 CONCOURSE GATE, SUITE 500 OTTAWA, ON. K2E-7S6 CONSULTANTS: STRUCTURAL - TBD MECHANICAL - TBD ELECTRICAL - TBD ISSUED FOR SPA REV. ISSUED FOR SPA REV. REVISION/ISSUE 116-118 CARRUTHERS AVE. 116-118 CARRUTHERS AVE. OTTAWA, ON K1Y 1N5 EAST AND NORTH ELEVATIONS

# 19212 DATE:MAY 3, 2024 SCALE: AS NOTED

Side (South) Elevation
3/16" = 1'-0"

Rear (West) Elevation

3/16" = 1'-0"

MATERIAL LEGEND & NOTES

1 STONE VENEER

2 METAL PANEL or CEMENT BOARD, LIGHT GREY

3 METAL PANEL or CEMENT BOARD, BROWN

4 METAL PANEL or CEMENT BOARD, DARK GREY

5 VERTICAL METAL PANEL or CEMENT BOARD, LIGHT GREY

6 PRECAST PARAPET CAP

7 OPAQUE GLASS RAILING

8 OPAQUE FENCE

9 BIRD-SAFE GLASS

18 CARI FOUR STOR APARTMEN 9

RAREDLINE