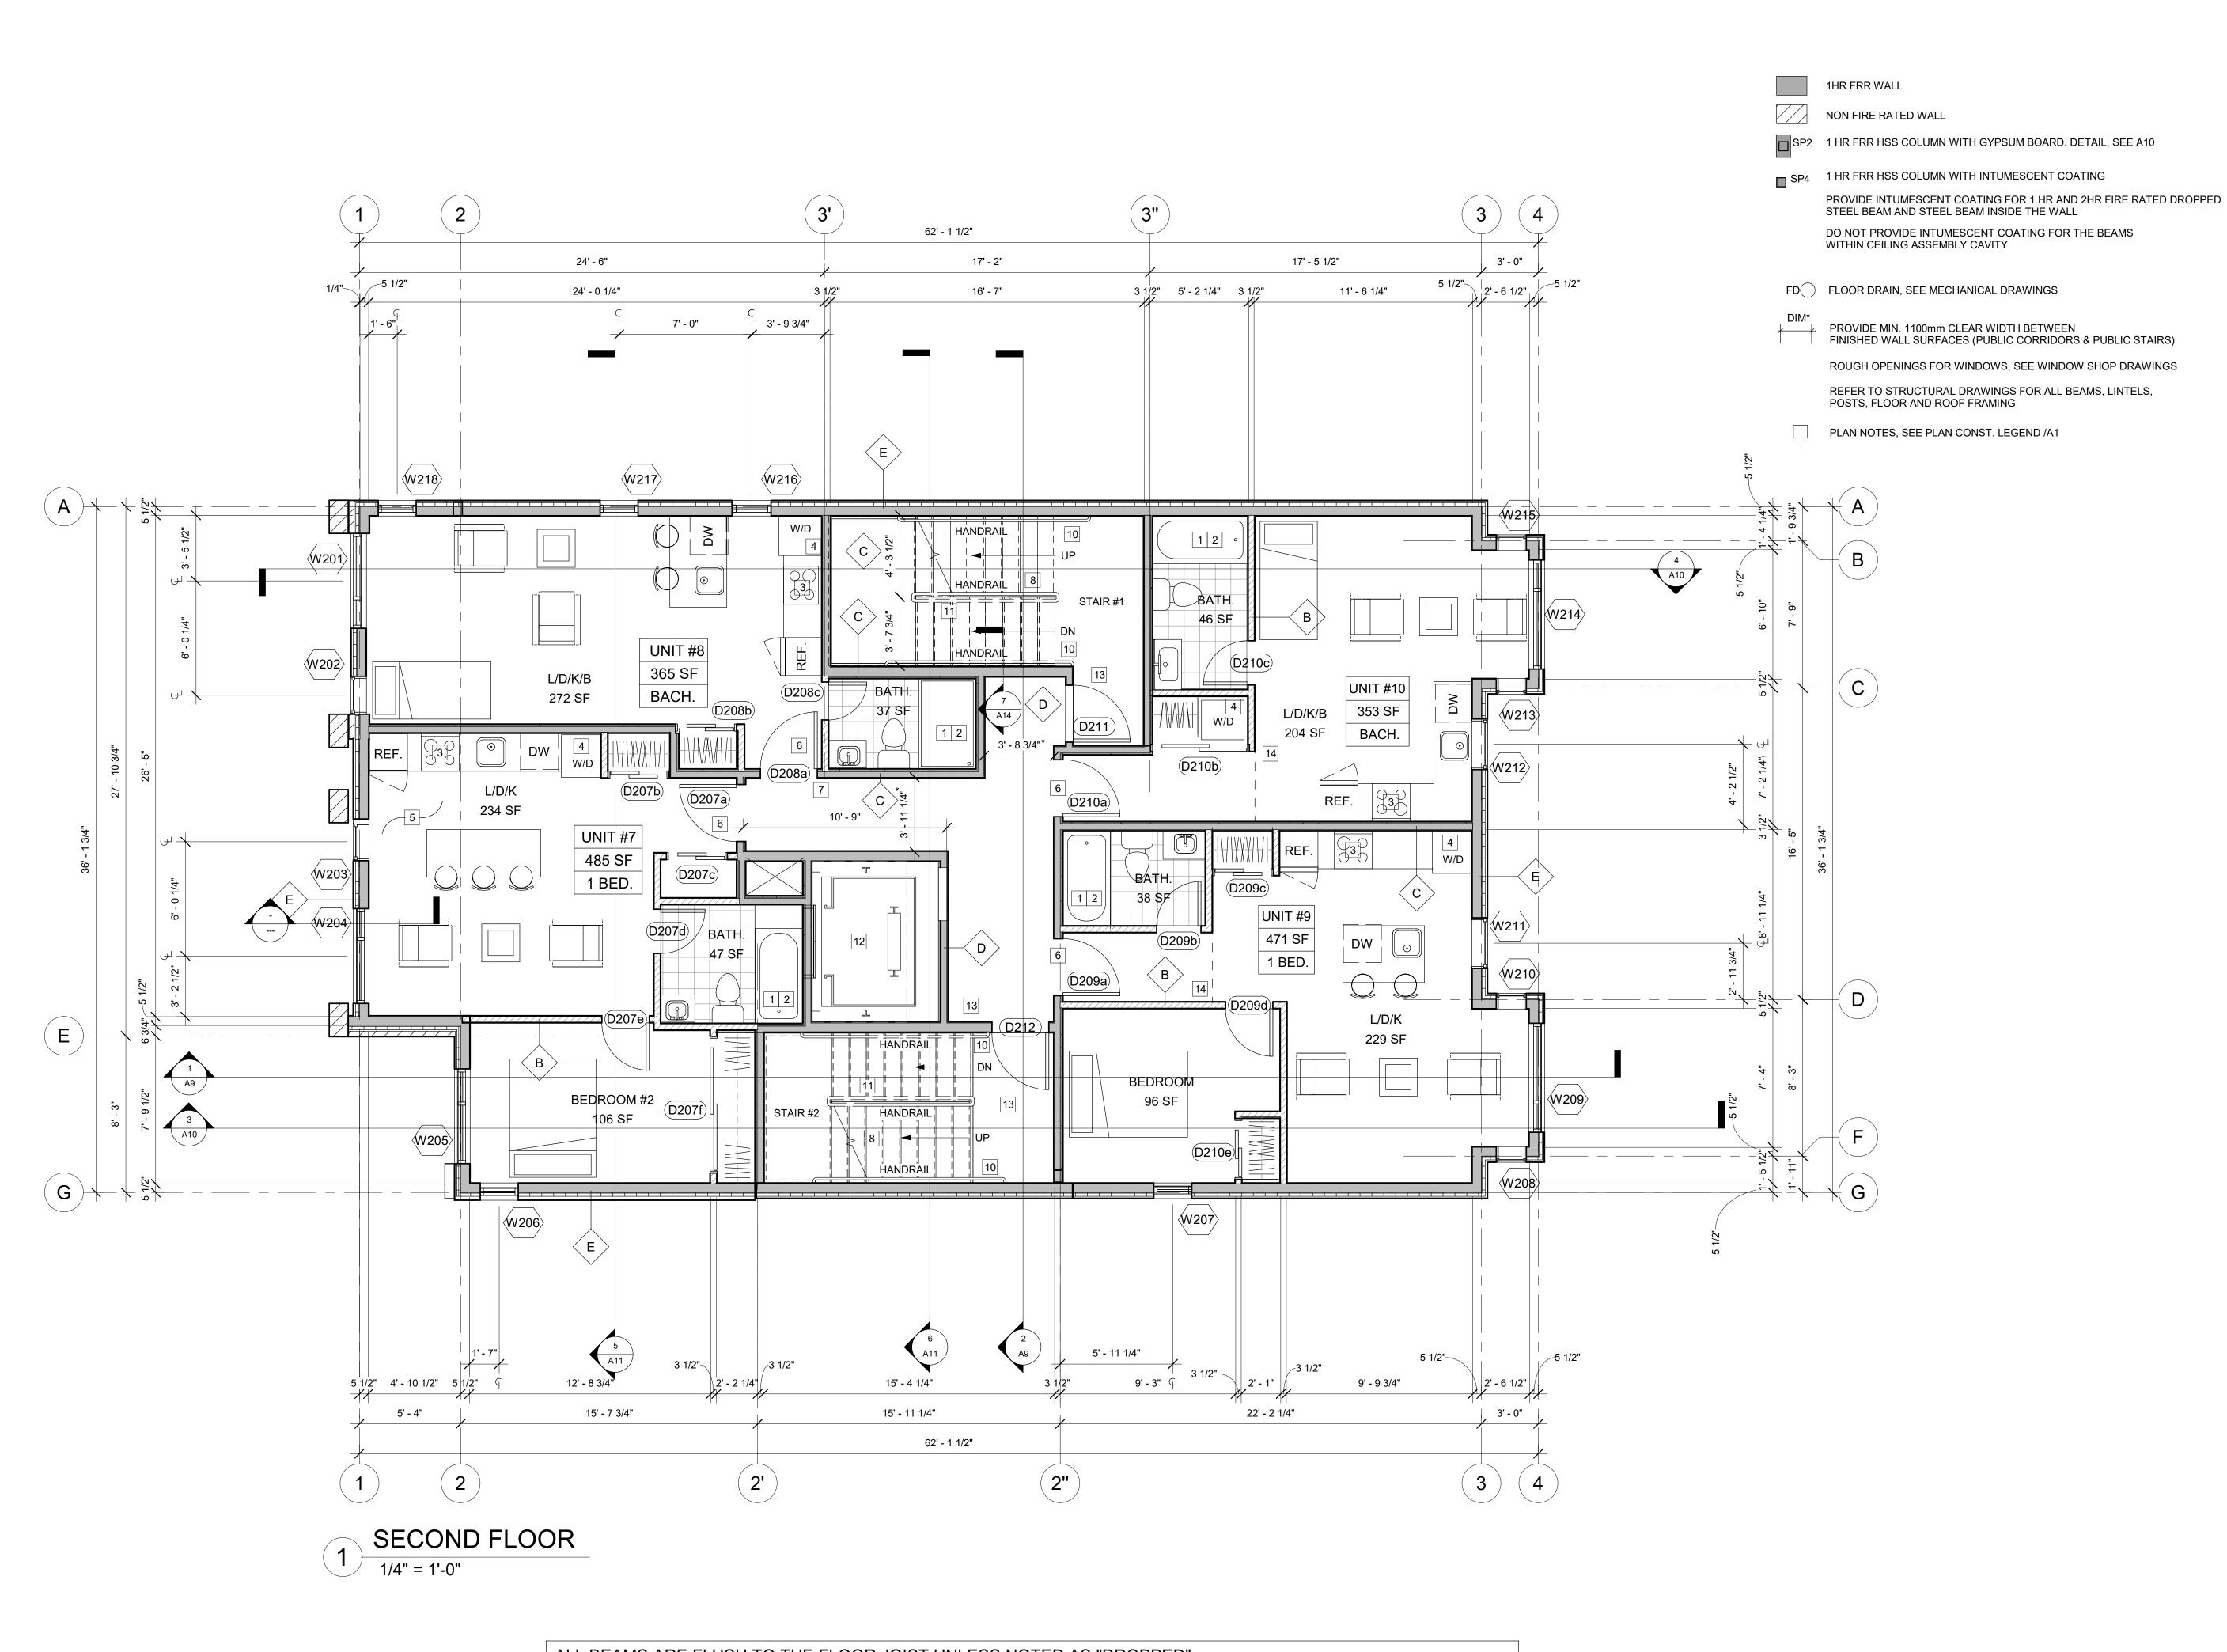

CONSULTANTS: STRUCTURAL - TBD

ISSUED FOR SPA REV.

REVISION/ISSUE 116-118 CARRUTHERS AVE.

OTTAWA, ON K1Y 1N5

FLOOR PLANS

DATE:MAY 3, 2024 SCALE: AS NOTED

RA A REDLINE A RCHITECTURE

REDLINE ARCHITECTURE INC. Tel: 613-612-2232 info@redlinearchitecture.ca www.redlinearchitecture.ca

SCALE: AS NOTED

ALL BEAMS ARE FLUSH TO THE FLOOR JOIST UNLESS NOTED AS "DROPPED" IF STEEL / WOOD POSTS AND BEAMS ARE UNPROTECTED, WRAP WITH 2 LAYERS OF 5/8" TYPE "X" GYPSUM BOARD.

IF STEEL / WOOD POSTS AND BEAMS ARE UNPROTECTED, WRAP WITH 2 LAYERS OF 5/8" TYPE "X" GYPSUM BOARD.

CONSULTANTS: STRUCTURAL - TBD

ISSUED FOR SPA REV.

REVISION/ISSUE

116-118 CARRUTHERS AVE.

OTTAWA, ON K1Y 1N5

FLOOR PLANS

DATE:MAY 3, 2024 SCALE: AS NOTED

RA A REDLINE A RCHITECTURE

OTTAWA, ON K1Y 1N5

FLOOR PLANS

DATE:MAY 3, 2024

SCALE: AS NOTED

ALL BEAMS ARE FLUSH TO THE FLOOR JOIST UNLESS NOTED AS "DROPPED" IF STEEL / WOOD POSTS AND BEAMS ARE UNPROTECTED, WRAP WITH 2 LAYERS OF 5/8" TYPE "X" GYPSUM BOARD.