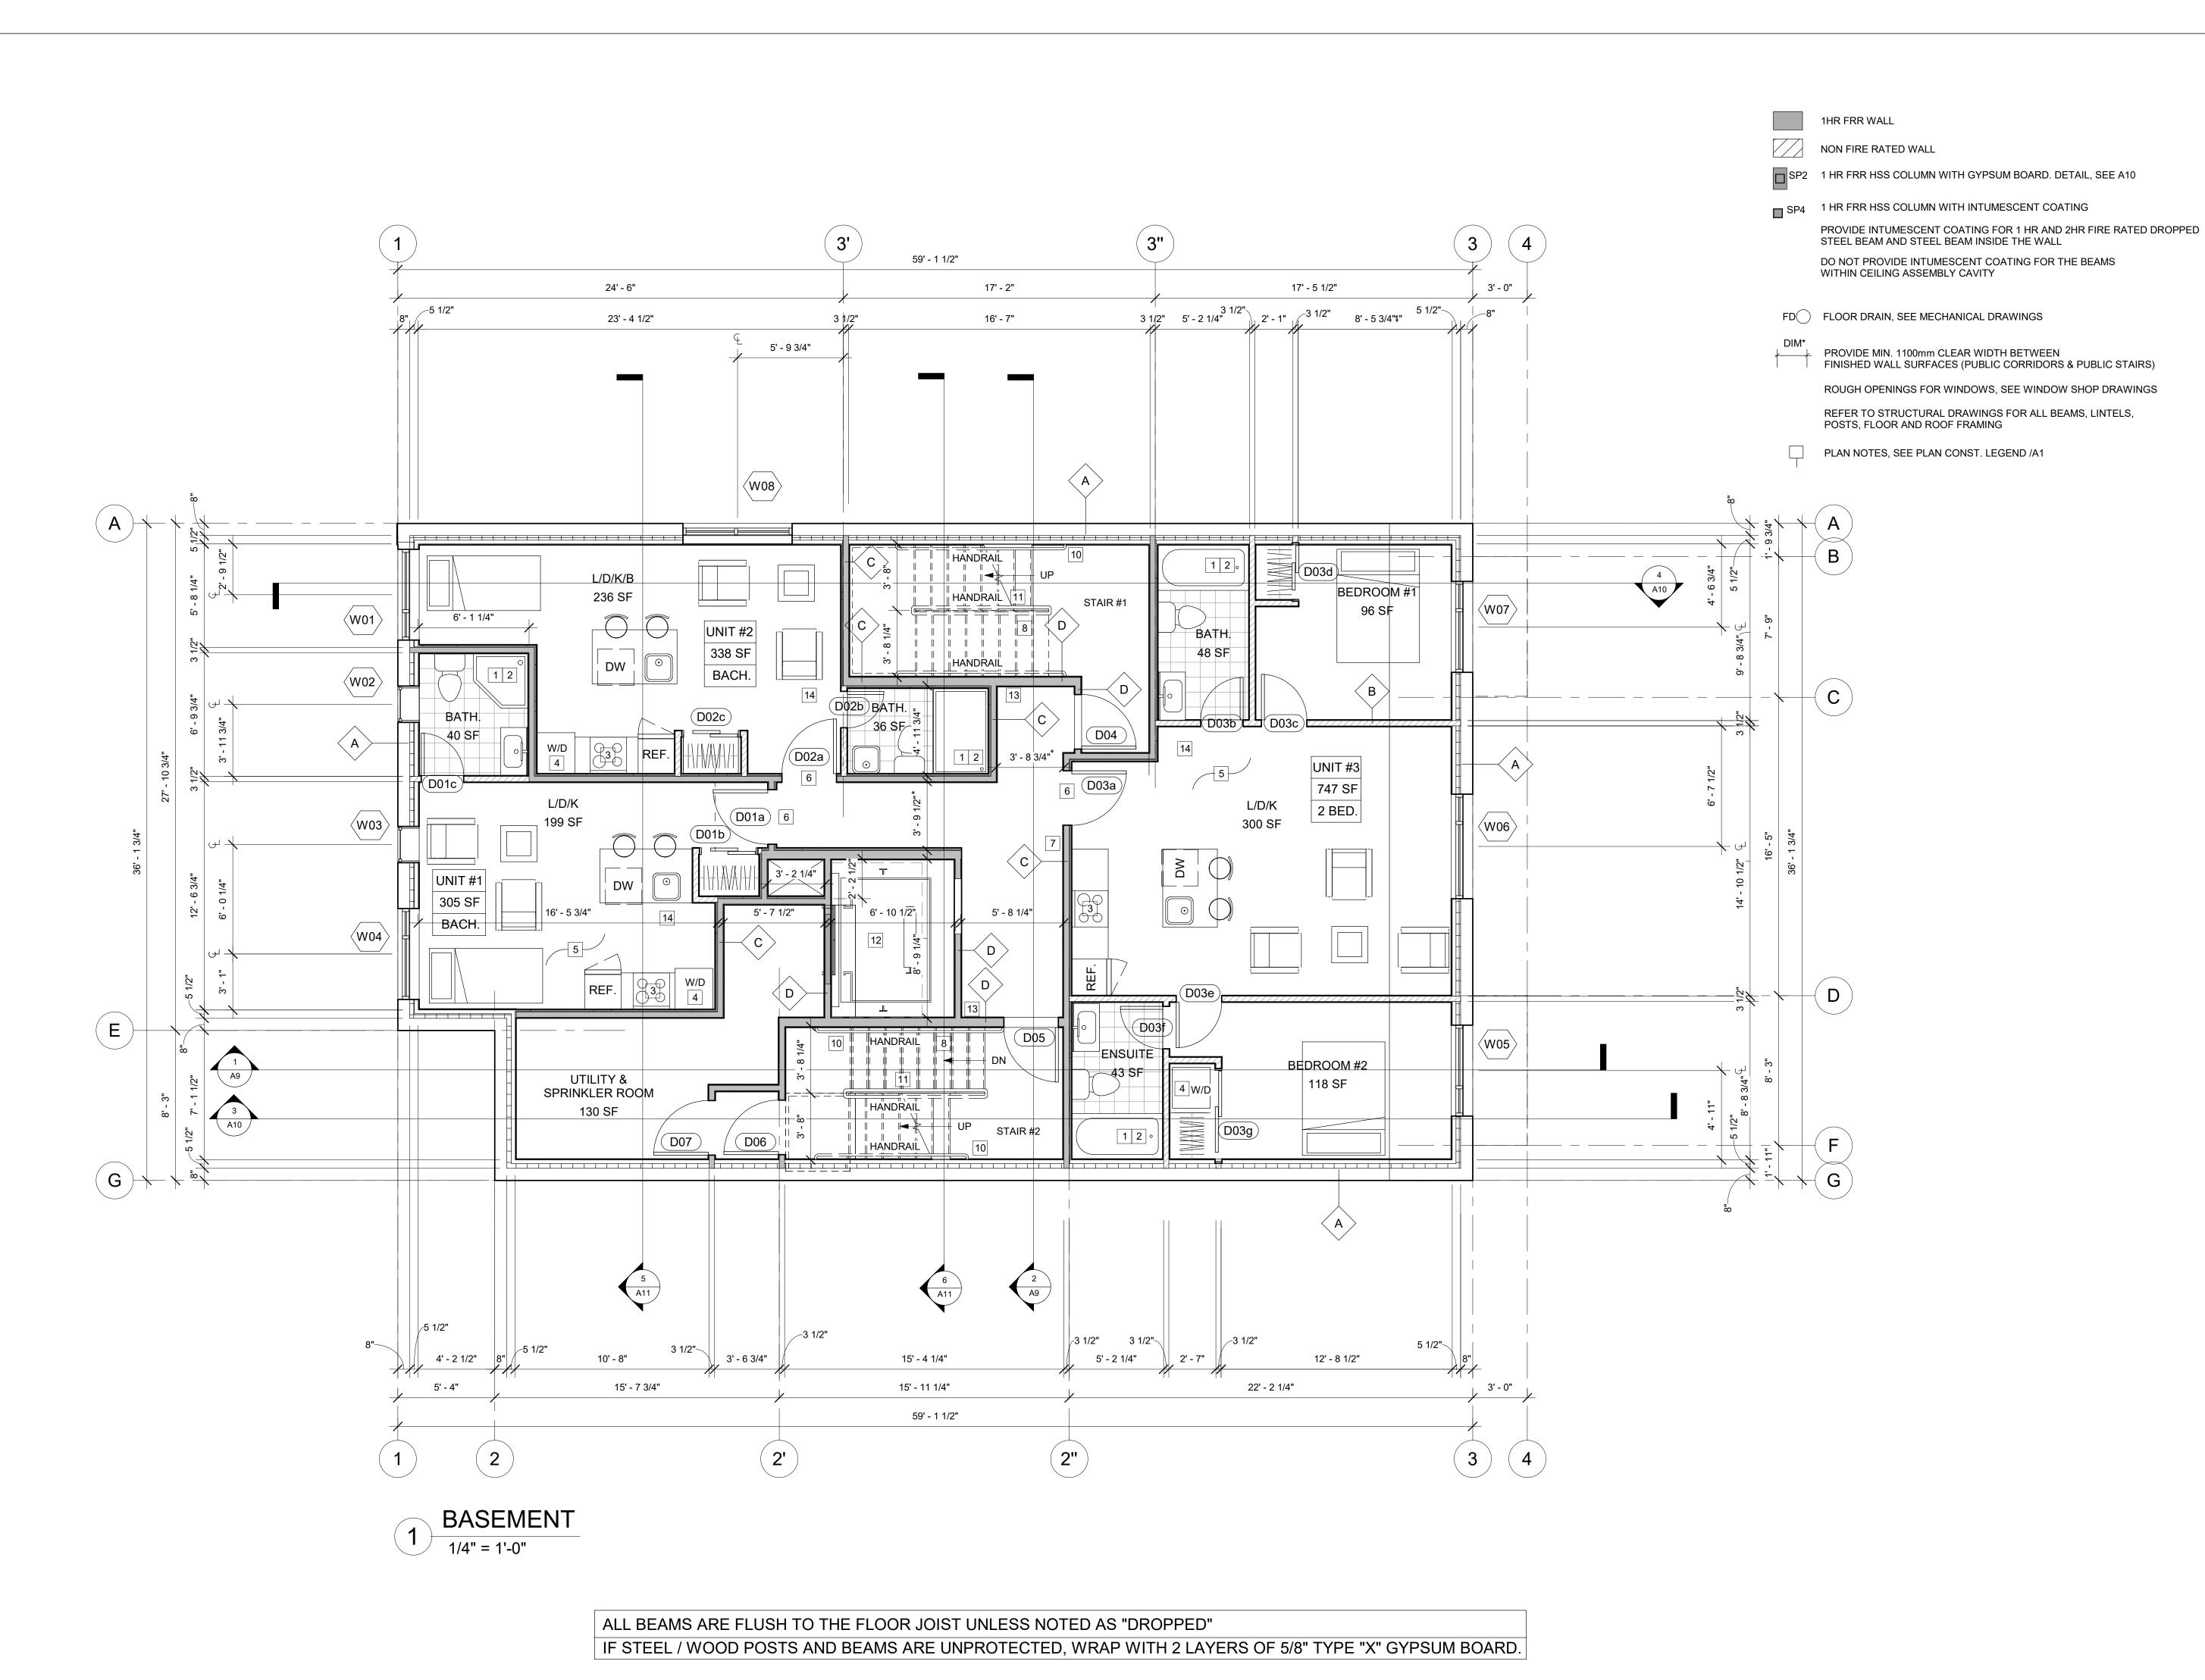

116-118 CARRUTHERS AVE.

OTTAWA, ON K1Y 1N5

FLOOR PLANS

DATE:MAY 3, 2024

SCALE: AS NOTED

D07 # 19212

RA ARCHITECTURE

REDLINE ARCHITECTURE INC. Tel: 613-612-2232 info@redlinearchitecture.ca www.redlinearchitecture.ca

SCALE: AS NOTED

ALL BEAMS ARE FLUSH TO THE FLOOR JOIST UNLESS NOTED AS "DROPPED" IF STEEL / WOOD POSTS AND BEAMS ARE UNPROTECTED, WRAP WITH 2 LAYERS OF 5/8" TYPE "X" GYPSUM BOARD.

IF STEEL / WOOD POSTS AND BEAMS ARE UNPROTECTED, WRAP WITH 2 LAYERS OF 5/8" TYPE "X" GYPSUM BOARD.