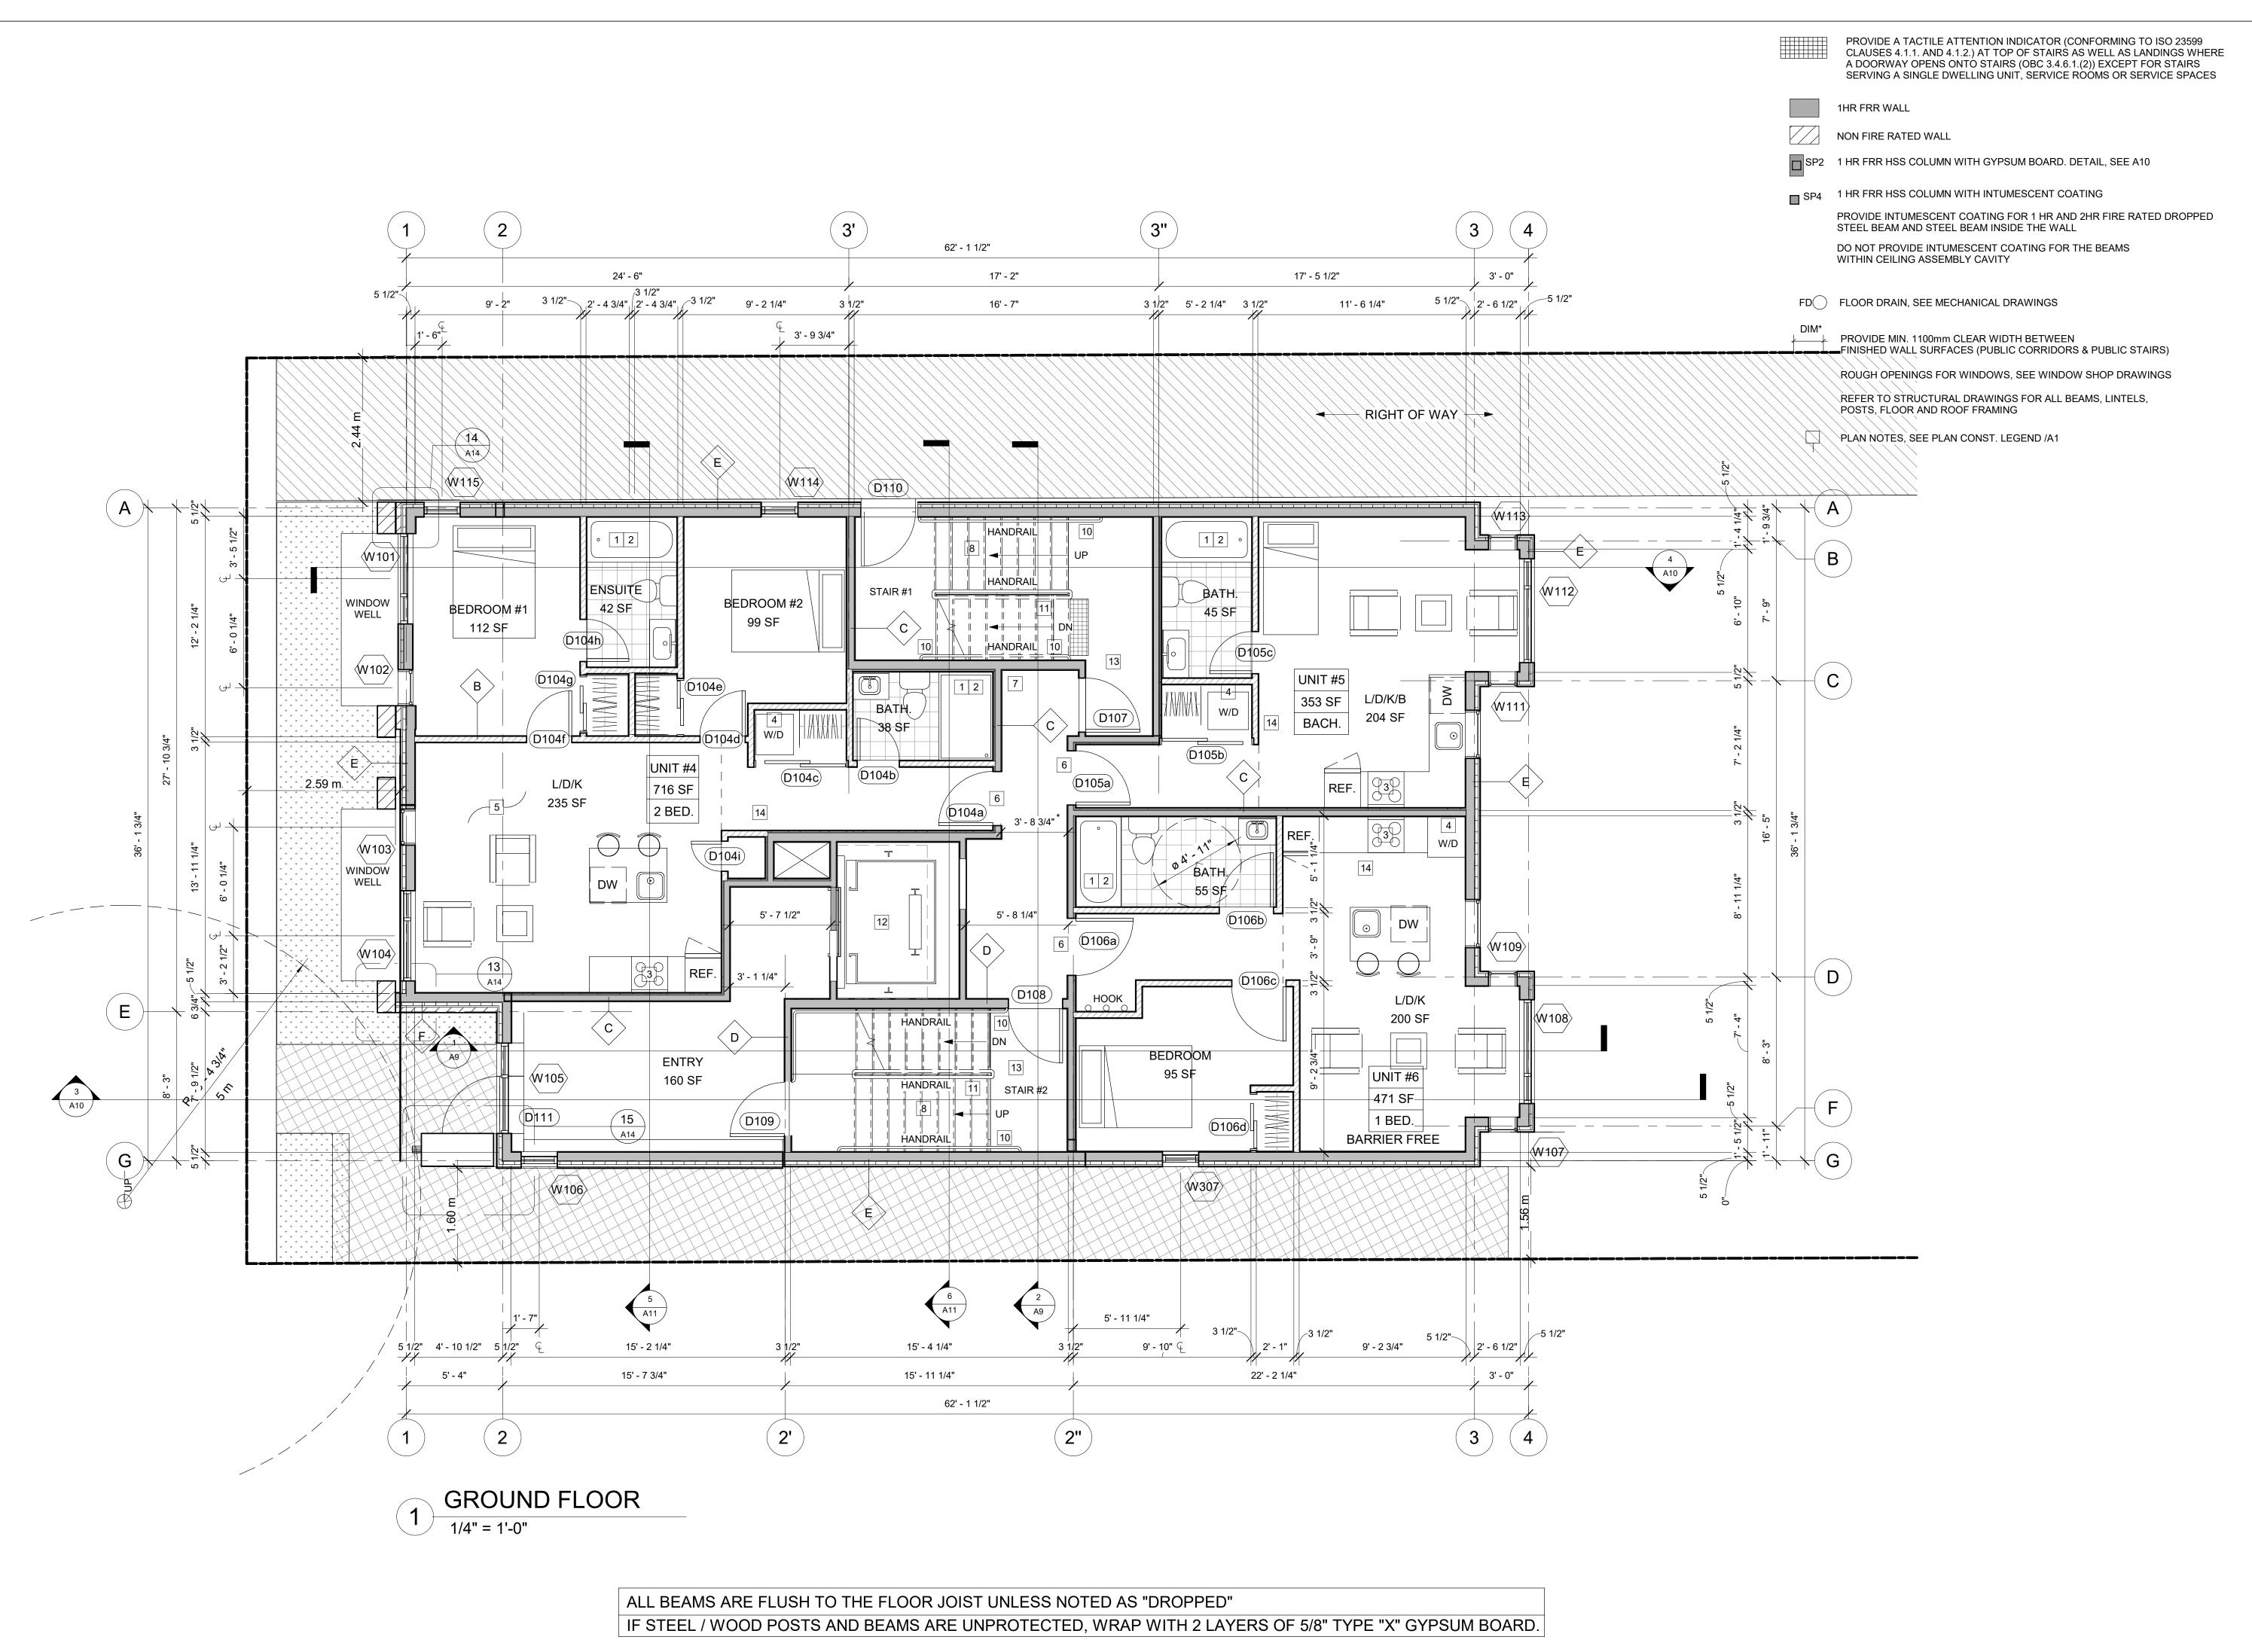

116-118 CARRUTHERS AVE.

OTTAWA, ON K1Y 1N5

FLOOR PLANS

DATE:MAY 3, 2024

SCALE: AS NOTED

D07 # 19212

RA ARCHITECTURE

REDLINE ARCHITECTURE INC. Tel: 613-612-2232 info@redlinearchitecture.ca www.redlinearchitecture.ca

CONSULTANTS: STRUCTURAL - TBD

ISSUED FOR SPA REV.

REVISION/ISSUE 116-118 CARRUTHERS AVE.

OTTAWA, ON K1Y 1N5

FLOOR PLANS

DATE:MAY 3, 2024 SCALE: AS NOTED

RA A REDLINE A RCHITECTURE

REDLINE ARCHITECTURE INC. Tel: 613-612-2232 info@redlinearchitecture.ca www.redlinearchitecture.ca

SCALE: AS NOTED

ALL BEAMS ARE FLUSH TO THE FLOOR JOIST UNLESS NOTED AS "DROPPED" IF STEEL / WOOD POSTS AND BEAMS ARE UNPROTECTED, WRAP WITH 2 LAYERS OF 5/8" TYPE "X" GYPSUM BOARD.

IF STEEL / WOOD POSTS AND BEAMS ARE UNPROTECTED, WRAP WITH 2 LAYERS OF 5/8" TYPE "X" GYPSUM BOARD.