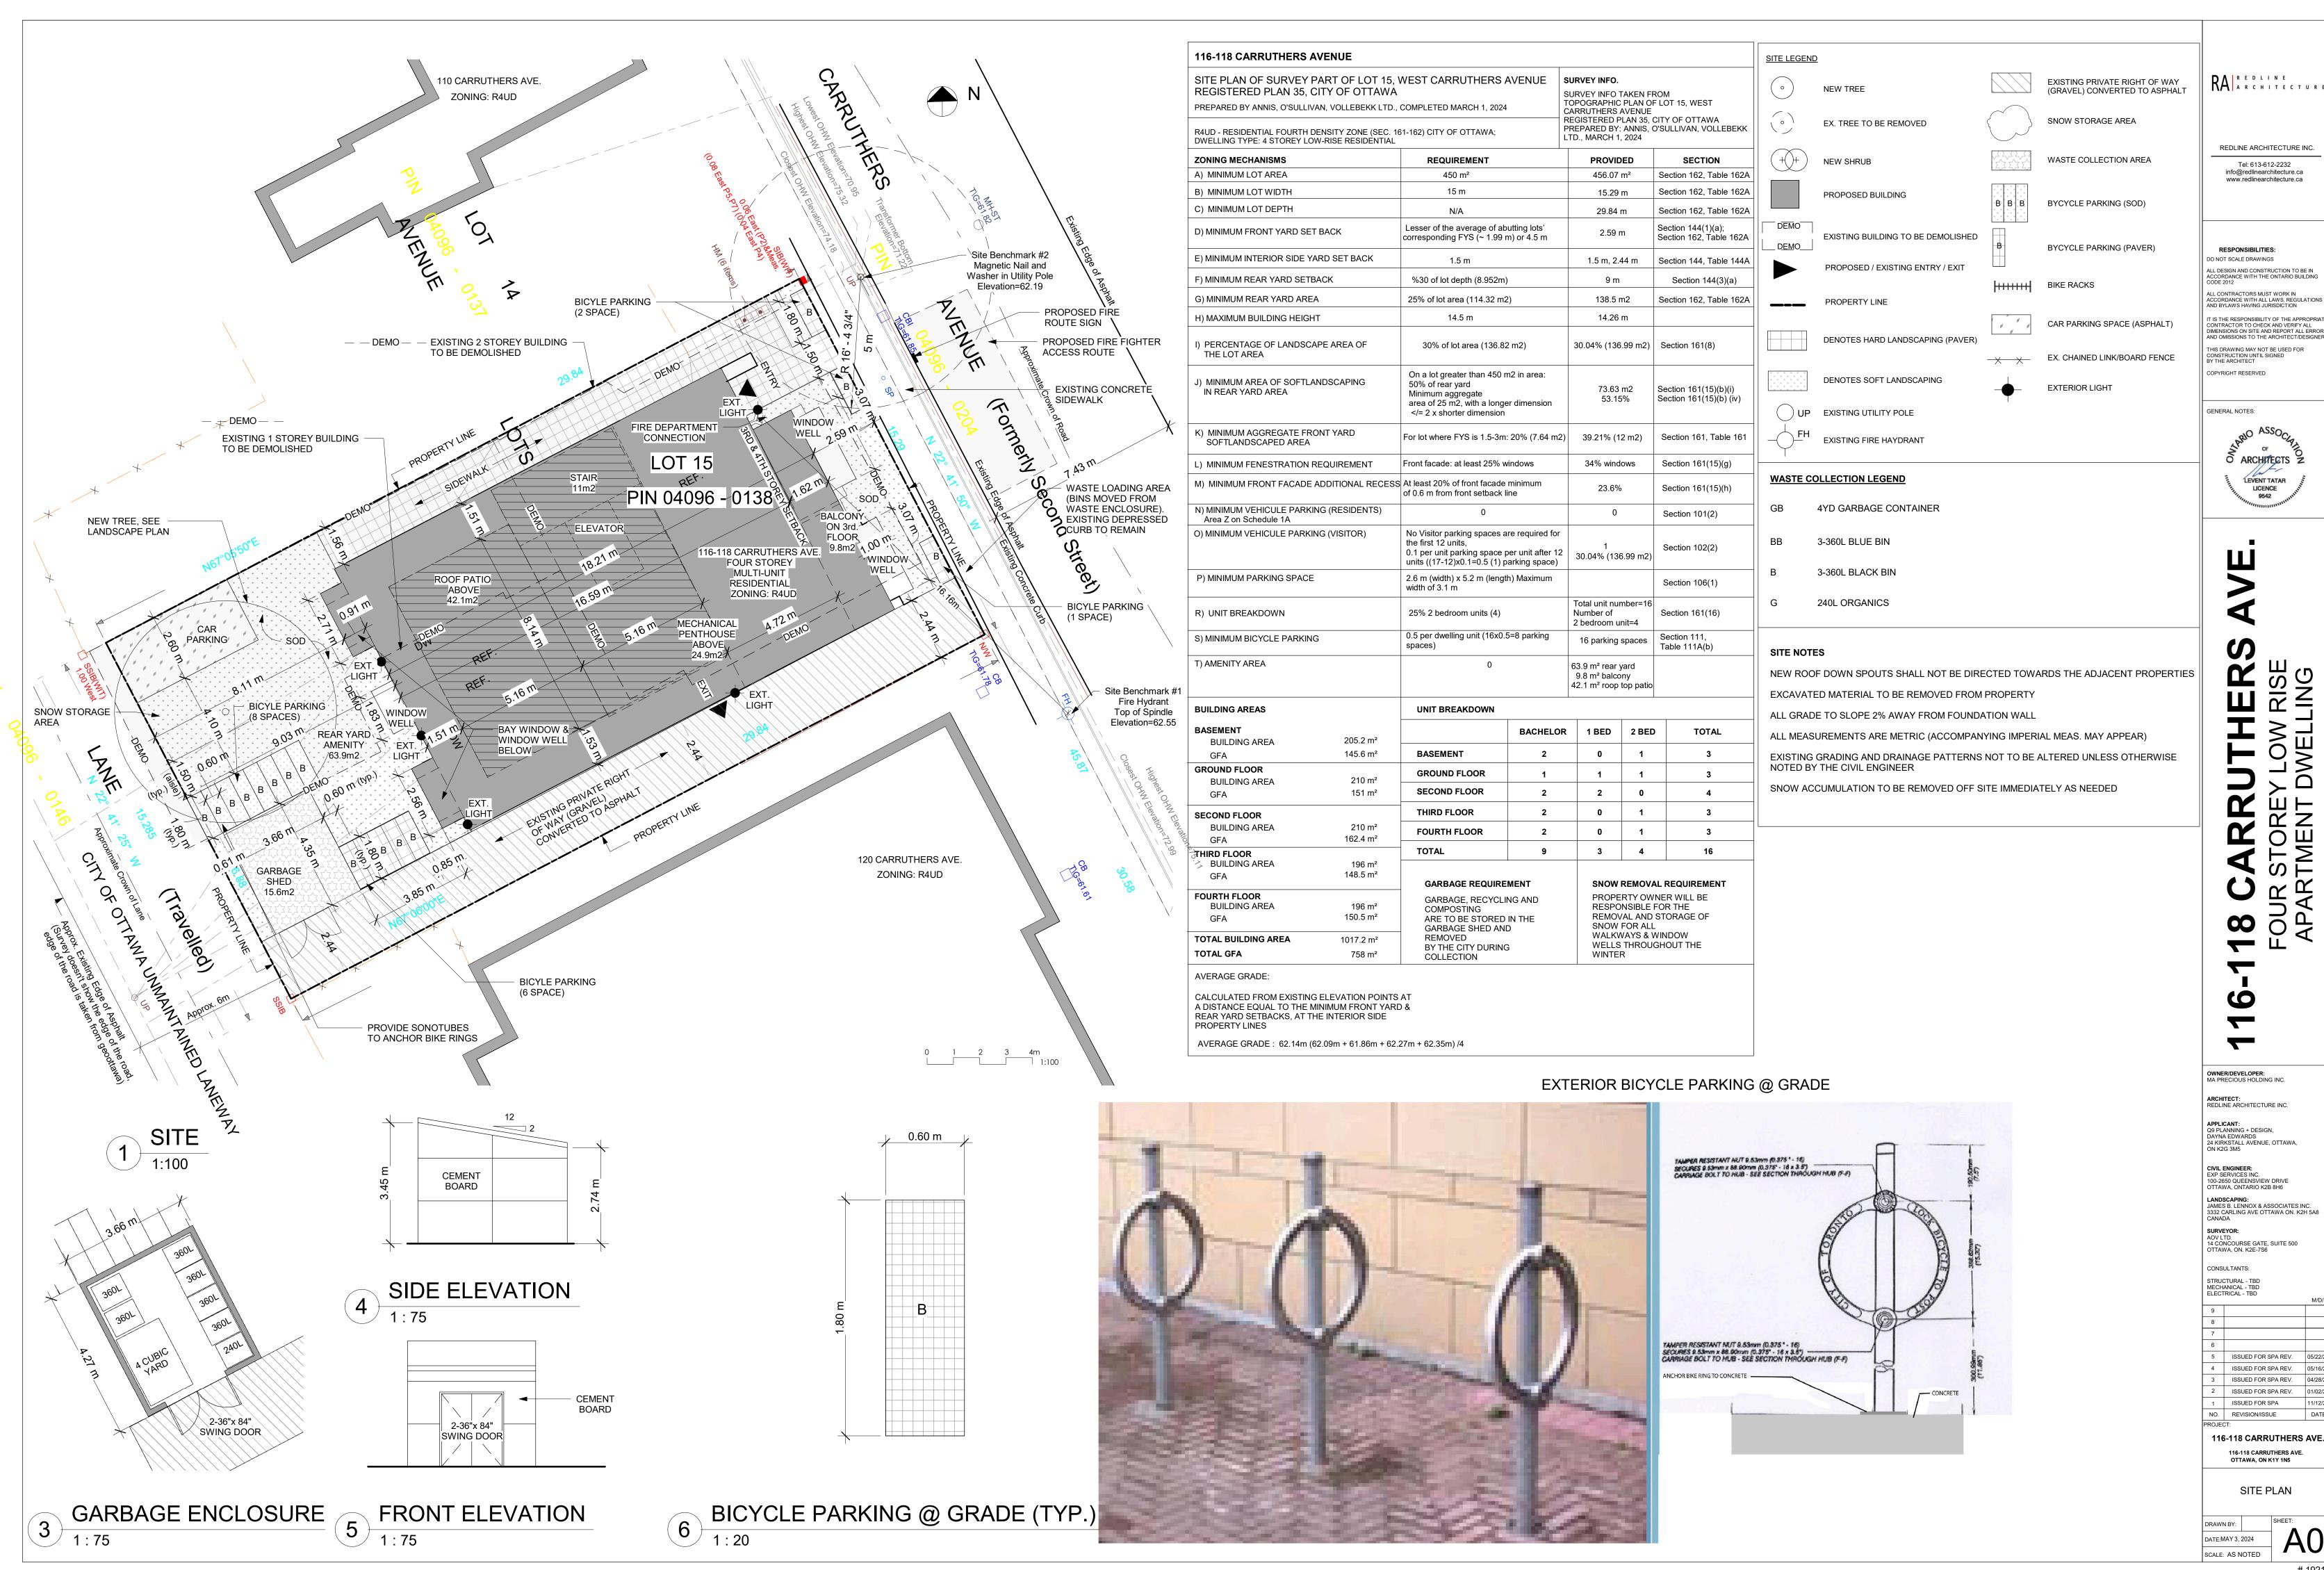

116-118 CARRUTHERS AVE. 116-118 CARRUTHERS AVE OTTAWA, ON K1Y 1N5

SITE PLAN

RA ARCHITECTURE

REDLINE ARCHITECTURE INC. Tel: 613-612-2232 info@redlinearchitecture.ca www.redlinearchitecture.ca

RESPONSIBILITIES: DO NOT SCALE DRAWINGS ALL DESIGN AND CONSTRUCTION TO BE IN ACCORDANCE WITH THE ONTARIO BUILDING CODE 2012 ALL CONTRACTORS MUST WORK IN ACCORDANCE WITH ALL LAWS, REGULATIONS AND BYLAWS HAVING JURISDICTION IT IS THE RESPONSIBILITY OF THE APPROPRIATE CONTRACTOR TO CHECK AND VERIFY ALL DIMENSIONS ON SITE AND REPORT ALL ERRORS AND OMISSIONS TO THE ARCHITECT/DESIGNER THIS DRAWING MAY NOT BE USED FOR CONSTRUCTION UNTIL SIGNED BY THE ARCHITECT

COPYRIGHT RESERVED

OWNER/DEVELOPER:
MA PRECIOUS HOLDING INC.

ARCHITECT: REDLINE ARCHITECTURE INC. APPLICANT: Q9 PLANNING + DESIGN, DAYNA EDWARDS 24 KIRKSTALL AVENUE, OTTAWA, ON K2G 3M5

CIVIL ENGINEER: EXP SERVICES INC. 100-2650 QUEENSVIEW DRIVE OTTAWA, ONTARIO K2B 8H6