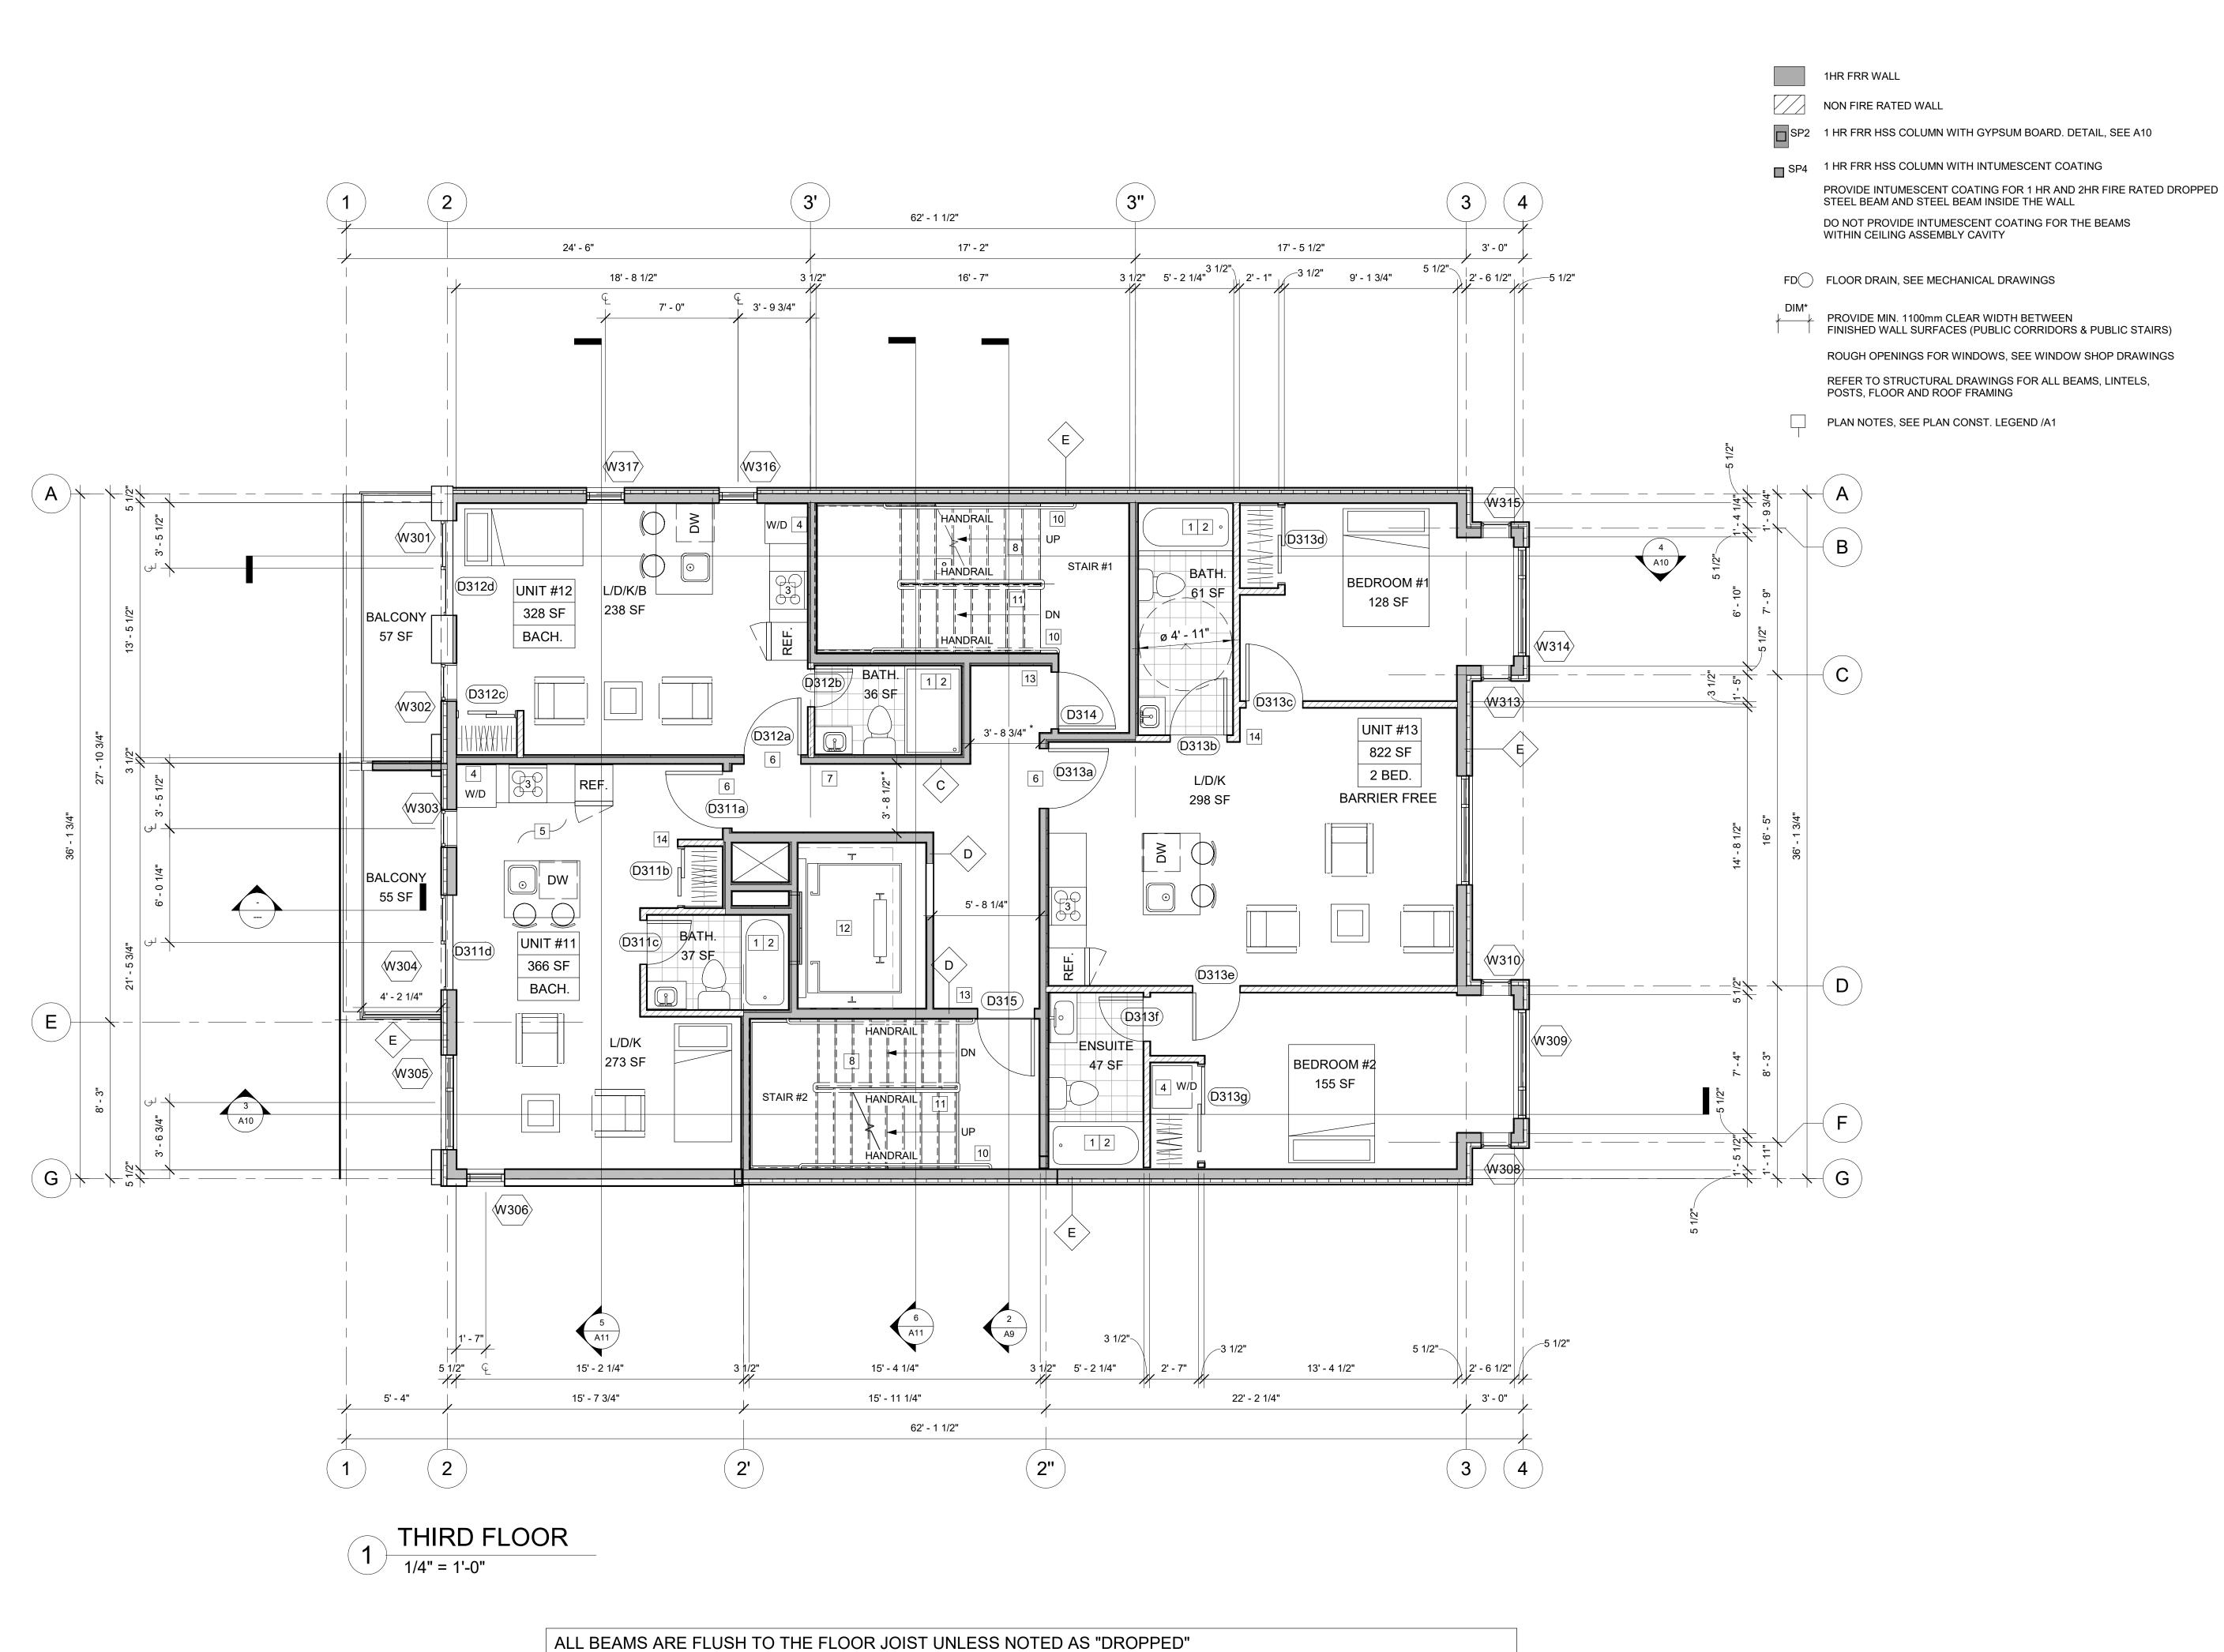

SCALE: AS NOTED

ALL BEAMS ARE FLUSH TO THE FLOOR JOIST UNLESS NOTED AS "DROPPED" IF STEEL / WOOD POSTS AND BEAMS ARE UNPROTECTED, WRAP WITH 2 LAYERS OF 5/8" TYPE "X" GYPSUM BOARD.

IF STEEL / WOOD POSTS AND BEAMS ARE UNPROTECTED, WRAP WITH 2 LAYERS OF 5/8" TYPE "X" GYPSUM BOARD.