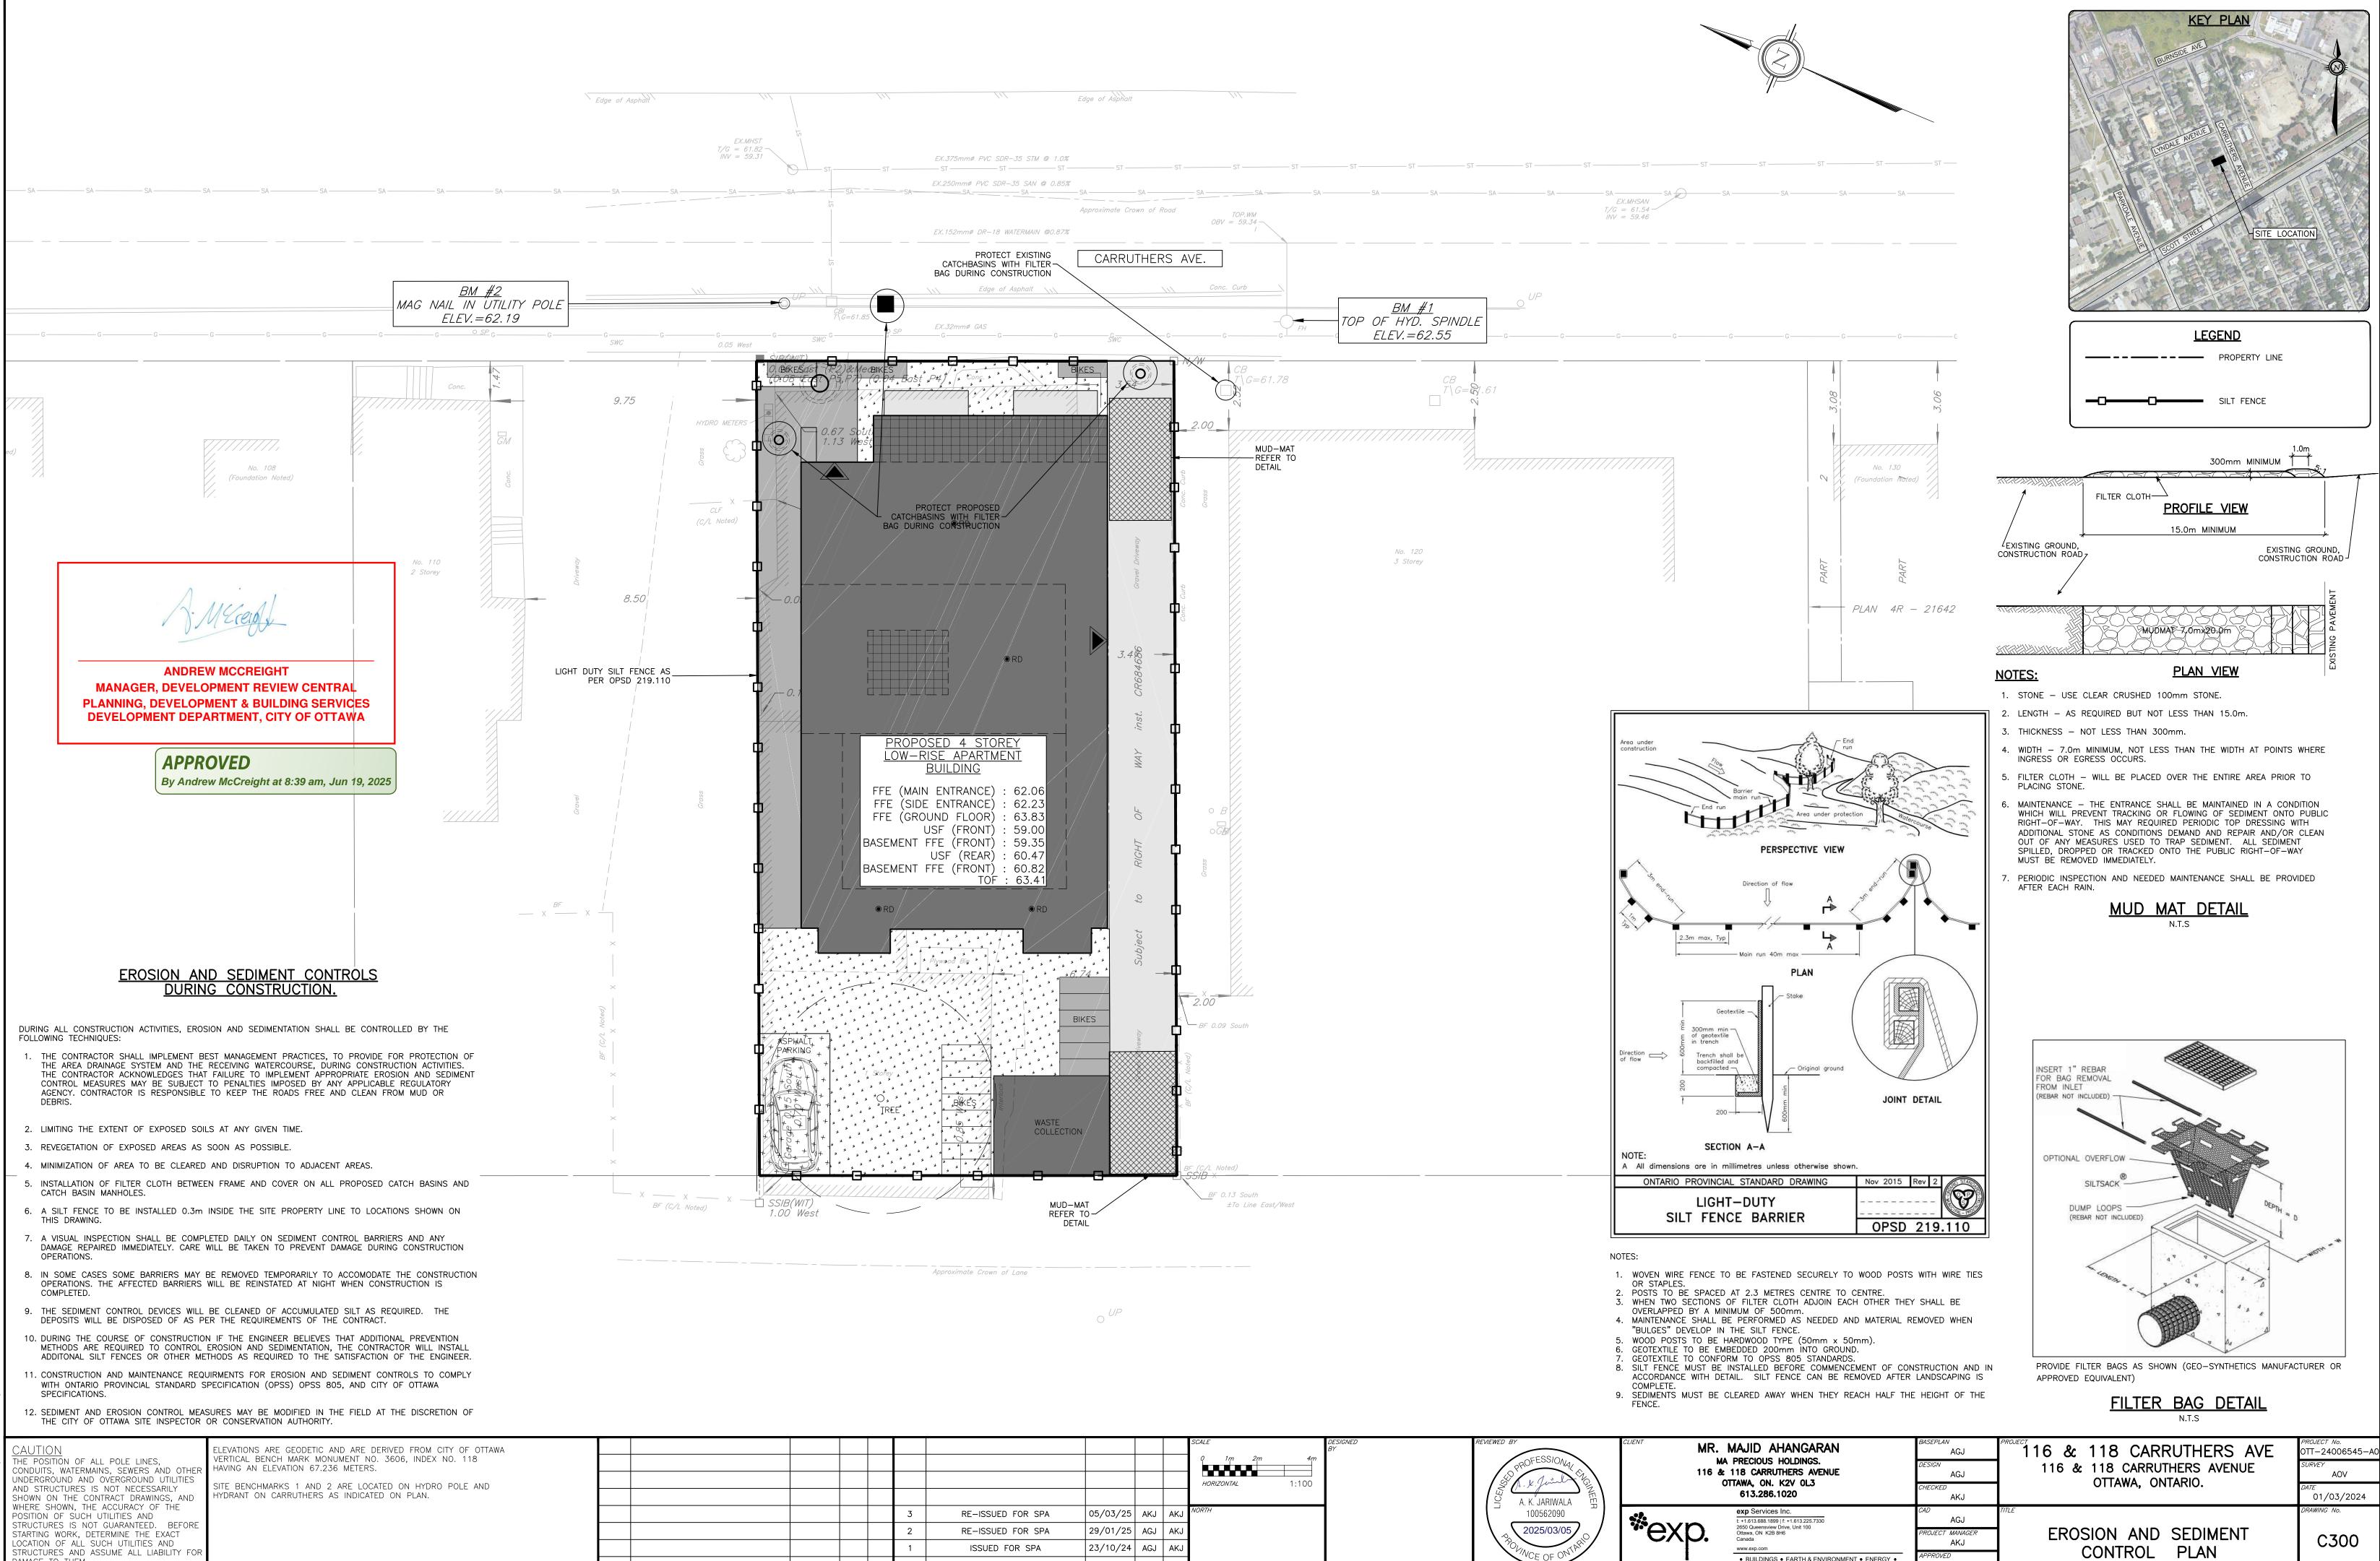

STRUCTURES AND ASSUME ALL LIABILITY FOR

AMAGE TO THEM.

REVISION DESCRIPTION

REV

|      |    |      |     |                      |          |     |      | SCALE<br>0 1m 2m 4m<br>4m<br>HORIZONTAL 1:100 | DESIGNED<br>BY | REVIEWED BY      |
|------|----|------|-----|----------------------|----------|-----|------|-----------------------------------------------|----------------|------------------|
|      |    |      | 3   | RE-ISSUED FOR SPA    | 05/03/25 | AKJ | AKJ  | NORTH                                         |                |                  |
|      |    |      | 2   | RE-ISSUED FOR SPA    | 29/01/25 | AGJ | AKJ  |                                               |                | ∞ 2025/03/05     |
|      |    |      | 1   | ISSUED FOR SPA       | 23/10/24 | AGJ | AKJ  |