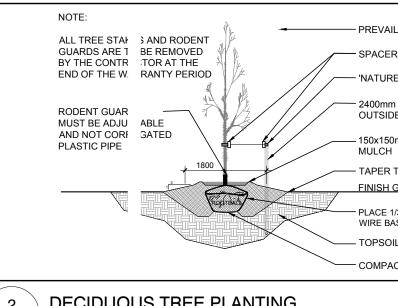

2 DECIDUOUS TREE PLANTING L.1 SCALE: NTS

|                                                                                                                                                                                                                   |                                                |               |                         | CLIE                                                                                                        | ™<br>Majid Ahangara                                                                                                                                                                                                                                   | n                                 |                                        |               |
|-------------------------------------------------------------------------------------------------------------------------------------------------------------------------------------------------------------------|------------------------------------------------|---------------|-------------------------|-------------------------------------------------------------------------------------------------------------|-------------------------------------------------------------------------------------------------------------------------------------------------------------------------------------------------------------------------------------------------------|-----------------------------------|----------------------------------------|---------------|
|                                                                                                                                                                                                                   |                                                |               |                         | CONSULTANTS                                                                                                 |                                                                                                                                                                                                                                                       |                                   |                                        |               |
|                                                                                                                                                                                                                   |                                                |               |                         |                                                                                                             | RA R E D L I N E                                                                                                                                                                                                                                      | E C                               | TURE                                   |               |
|                                                                                                                                                                                                                   |                                                |               |                         | REDLINE ARCHITECTURE INC.<br>Tel: 613-612-2232<br>info@redlinearchitecture.ca<br>www.redlinearchitecture.ca |                                                                                                                                                                                                                                                       |                                   |                                        |               |
|                                                                                                                                                                                                                   |                                                |               |                         |                                                                                                             |                                                                                                                                                                                                                                                       |                                   |                                        |               |
|                                                                                                                                                                                                                   |                                                |               |                         |                                                                                                             | 2650 Queensview Drive, Ottawa ON<br>Tel : (613) 688-1899                                                                                                                                                                                              |                                   |                                        |               |
|                                                                                                                                                                                                                   |                                                |               |                         | La                                                                                                          | SURVEYORS:<br>ANNIS, O'SULLIVAN<br>14 Concours<br>Nepean,<br>Phone: (613) 727-08<br>Email: Nepu                                                                                                                                                       | e Gate, 3<br>Ont. K2I<br>50 / Fax | Suite 500<br>E 7S6<br>(: (613) 727-107 |               |
| AME S                                                                                                                                                                                                             | SIZE CONDITION                                 | REMARKS NA    | TIVE SPECIES            | ~~~~~~~~~~~~~~~~~~~~~~~~~~~~~~~~~~~~~~~                                                                     |                                                                                                                                                                                                                                                       |                                   |                                        |               |
| 50mm c                                                                                                                                                                                                            | cal. B&B                                       | ١             | YES                     | ک<br>ا(                                                                                                     | PROPOSED DECI<br>REQUIRED SOIL<br>FOR LARGE TREE<br>DEPTH)                                                                                                                                                                                            | /OLUN                             | 1E (30m3                               |               |
| PROPERT                                                                                                                                                                                                           | Υ<br>                                          |               |                         |                                                                                                             | PROPOSED RIVE                                                                                                                                                                                                                                         | RSTON                             | NE                                     |               |
|                                                                                                                                                                                                                   |                                                |               |                         | *                                                                                                           | *         *         *           *         *         *           *         *         *           *         *         *           *         *         *           *         *         *           *         *         *           *         *         * |                                   |                                        |               |
|                                                                                                                                                                                                                   |                                                |               |                         |                                                                                                             | PROPOSED SIDE                                                                                                                                                                                                                                         | WALK                              |                                        |               |
|                                                                                                                                                                                                                   |                                                |               |                         |                                                                                                             | EXISTING PRIVAT                                                                                                                                                                                                                                       | E RIG                             | HT OF                                  |               |
|                                                                                                                                                                                                                   |                                                |               |                         | 4                                                                                                           | CAR PARKING AF                                                                                                                                                                                                                                        | REA                               |                                        |               |
| 12                                                                                                                                                                                                                |                                                |               |                         |                                                                                                             |                                                                                                                                                                                                                                                       | to re                             | EMAIN                                  |               |
| CIAL TO                                                                                                                                                                                                           | 40 YEAR CANOPY CALCUL                          | LATION:       |                         | ×                                                                                                           | PROPOSED ROAI<br>(REFER TO CIVIL                                                                                                                                                                                                                      |                                   |                                        |               |
| ITH ACTUAL<br>3 WITH                                                                                                                                                                                              | -456m2 site area                               |               |                         | $\geq$                                                                                                      | DETAILS)                                                                                                                                                                                                                                              |                                   |                                        |               |
| TIES PRIOR<br>ERVICES.<br>S A RESULT                                                                                                                                                                              | -1 Large deciduous tree propose                | d (154m2 ea.) |                         |                                                                                                             |                                                                                                                                                                                                                                                       |                                   |                                        |               |
| LAWS.<br>PUGHOUT                                                                                                                                                                                                  | =154m2 canopy cover =33.8% ca                  | nopy cover    |                         | 4                                                                                                           | REVISED PER CITY COMMENTS                                                                                                                                                                                                                             |                                   | 05/20/2025                             |               |
| ONDITIONS.                                                                                                                                                                                                        | *Large deciduous tree calculated               |               |                         | 3<br>2                                                                                                      | REVISED PER NEW SITE PLAN<br>REVISED PER CITY COMMENTS                                                                                                                                                                                                |                                   | 05/01/2025                             |               |
| T MATERIAL                                                                                                                                                                                                        |                                                |               |                         | 1                                                                                                           | ISSUED FOR SITE PLAN CONTRO                                                                                                                                                                                                                           | L                                 | 11/19/2024<br>Date                     | ML JL         |
| ws:                                                                                                                                                                                                               |                                                |               |                         | $\frac{1}{3}$                                                                                               | JAMES B. LENNOX & AS<br>LANDSCAPE<br>332 CARLING AVE. OTTAWA, OT                                                                                                                                                                                      |                                   | CHITEC                                 | CTS<br>2H 5A8 |
| -<br>ALLATION.                                                                                                                                                                                                    |                                                |               |                         | PRC                                                                                                         | Tel. (613) 722-5168<br>NJECT                                                                                                                                                                                                                          |                                   | Fax. 1(866) 34                         |               |
| ROM BASE                                                                                                                                                                                                          |                                                |               |                         |                                                                                                             | PROPOSED 4-STOREY LOV<br>BUILDING                                                                                                                                                                                                                     | V RIS                             | E APARTI                               | MENT          |
| /AILI ; WIND                                                                                                                                                                                                      | _                                              |               |                         |                                                                                                             | 116-118 CARRUTHERS AVE                                                                                                                                                                                                                                | NUE,                              | OTTAWA                                 | ON            |
|                                                                                                                                                                                                                   |                                                |               |                         |                                                                                                             |                                                                                                                                                                                                                                                       |                                   |                                        |               |
| mm l NG x 75mm                                                                                                                                                                                                    | ADABLE TREE TIE.<br>Ø TIMBER TREE STAKE PLACED |               |                         |                                                                                                             |                                                                                                                                                                                                                                                       | -                                 |                                        |               |
| SIDE DOTBALL.<br>150m (MIN) SAUCER. FILL WITH 100mm<br>CH                                                                                                                                                         |                                                |               | STAMP SCALE<br>AS SHOWN |                                                                                                             |                                                                                                                                                                                                                                                       |                                   |                                        |               |
| ER T ( 3 LEND NATURALLY WITH FINISH GRADE<br>SH GI DE<br>E 1/3 FROOT BALL ABOVE GRADE. CUT AND REMOVE BURLAP AND<br>E BAS T FROM TOP 1/3 OF ROOTBALL WITHOUT DISTURBING ROOTS.<br>SOIL XTURE (SEE SPECIFICATIONS) |                                                |               |                         | START DATE<br>JULY 2024                                                                                     |                                                                                                                                                                                                                                                       |                                   |                                        |               |
|                                                                                                                                                                                                                   | LL SUPPORT PAD                                 |               |                         |                                                                                                             | MEMBER SIST                                                                                                                                                                                                                                           | 24                                | JECT NO.<br>4MIS2444                   |               |
|                                                                                                                                                                                                                   |                                                |               |                         | PRC                                                                                                         | DJECT NORTH                                                                                                                                                                                                                                           | DRA                               | WING NO.                               | _             |
|                                                                                                                                                                                                                   |                                                |               |                         |                                                                                                             |                                                                                                                                                                                                                                                       |                                   | L.′                                    | 1             |
|                                                                                                                                                                                                                   |                                                |               |                         | 1                                                                                                           |                                                                                                                                                                                                                                                       | 1                                 |                                        |               |