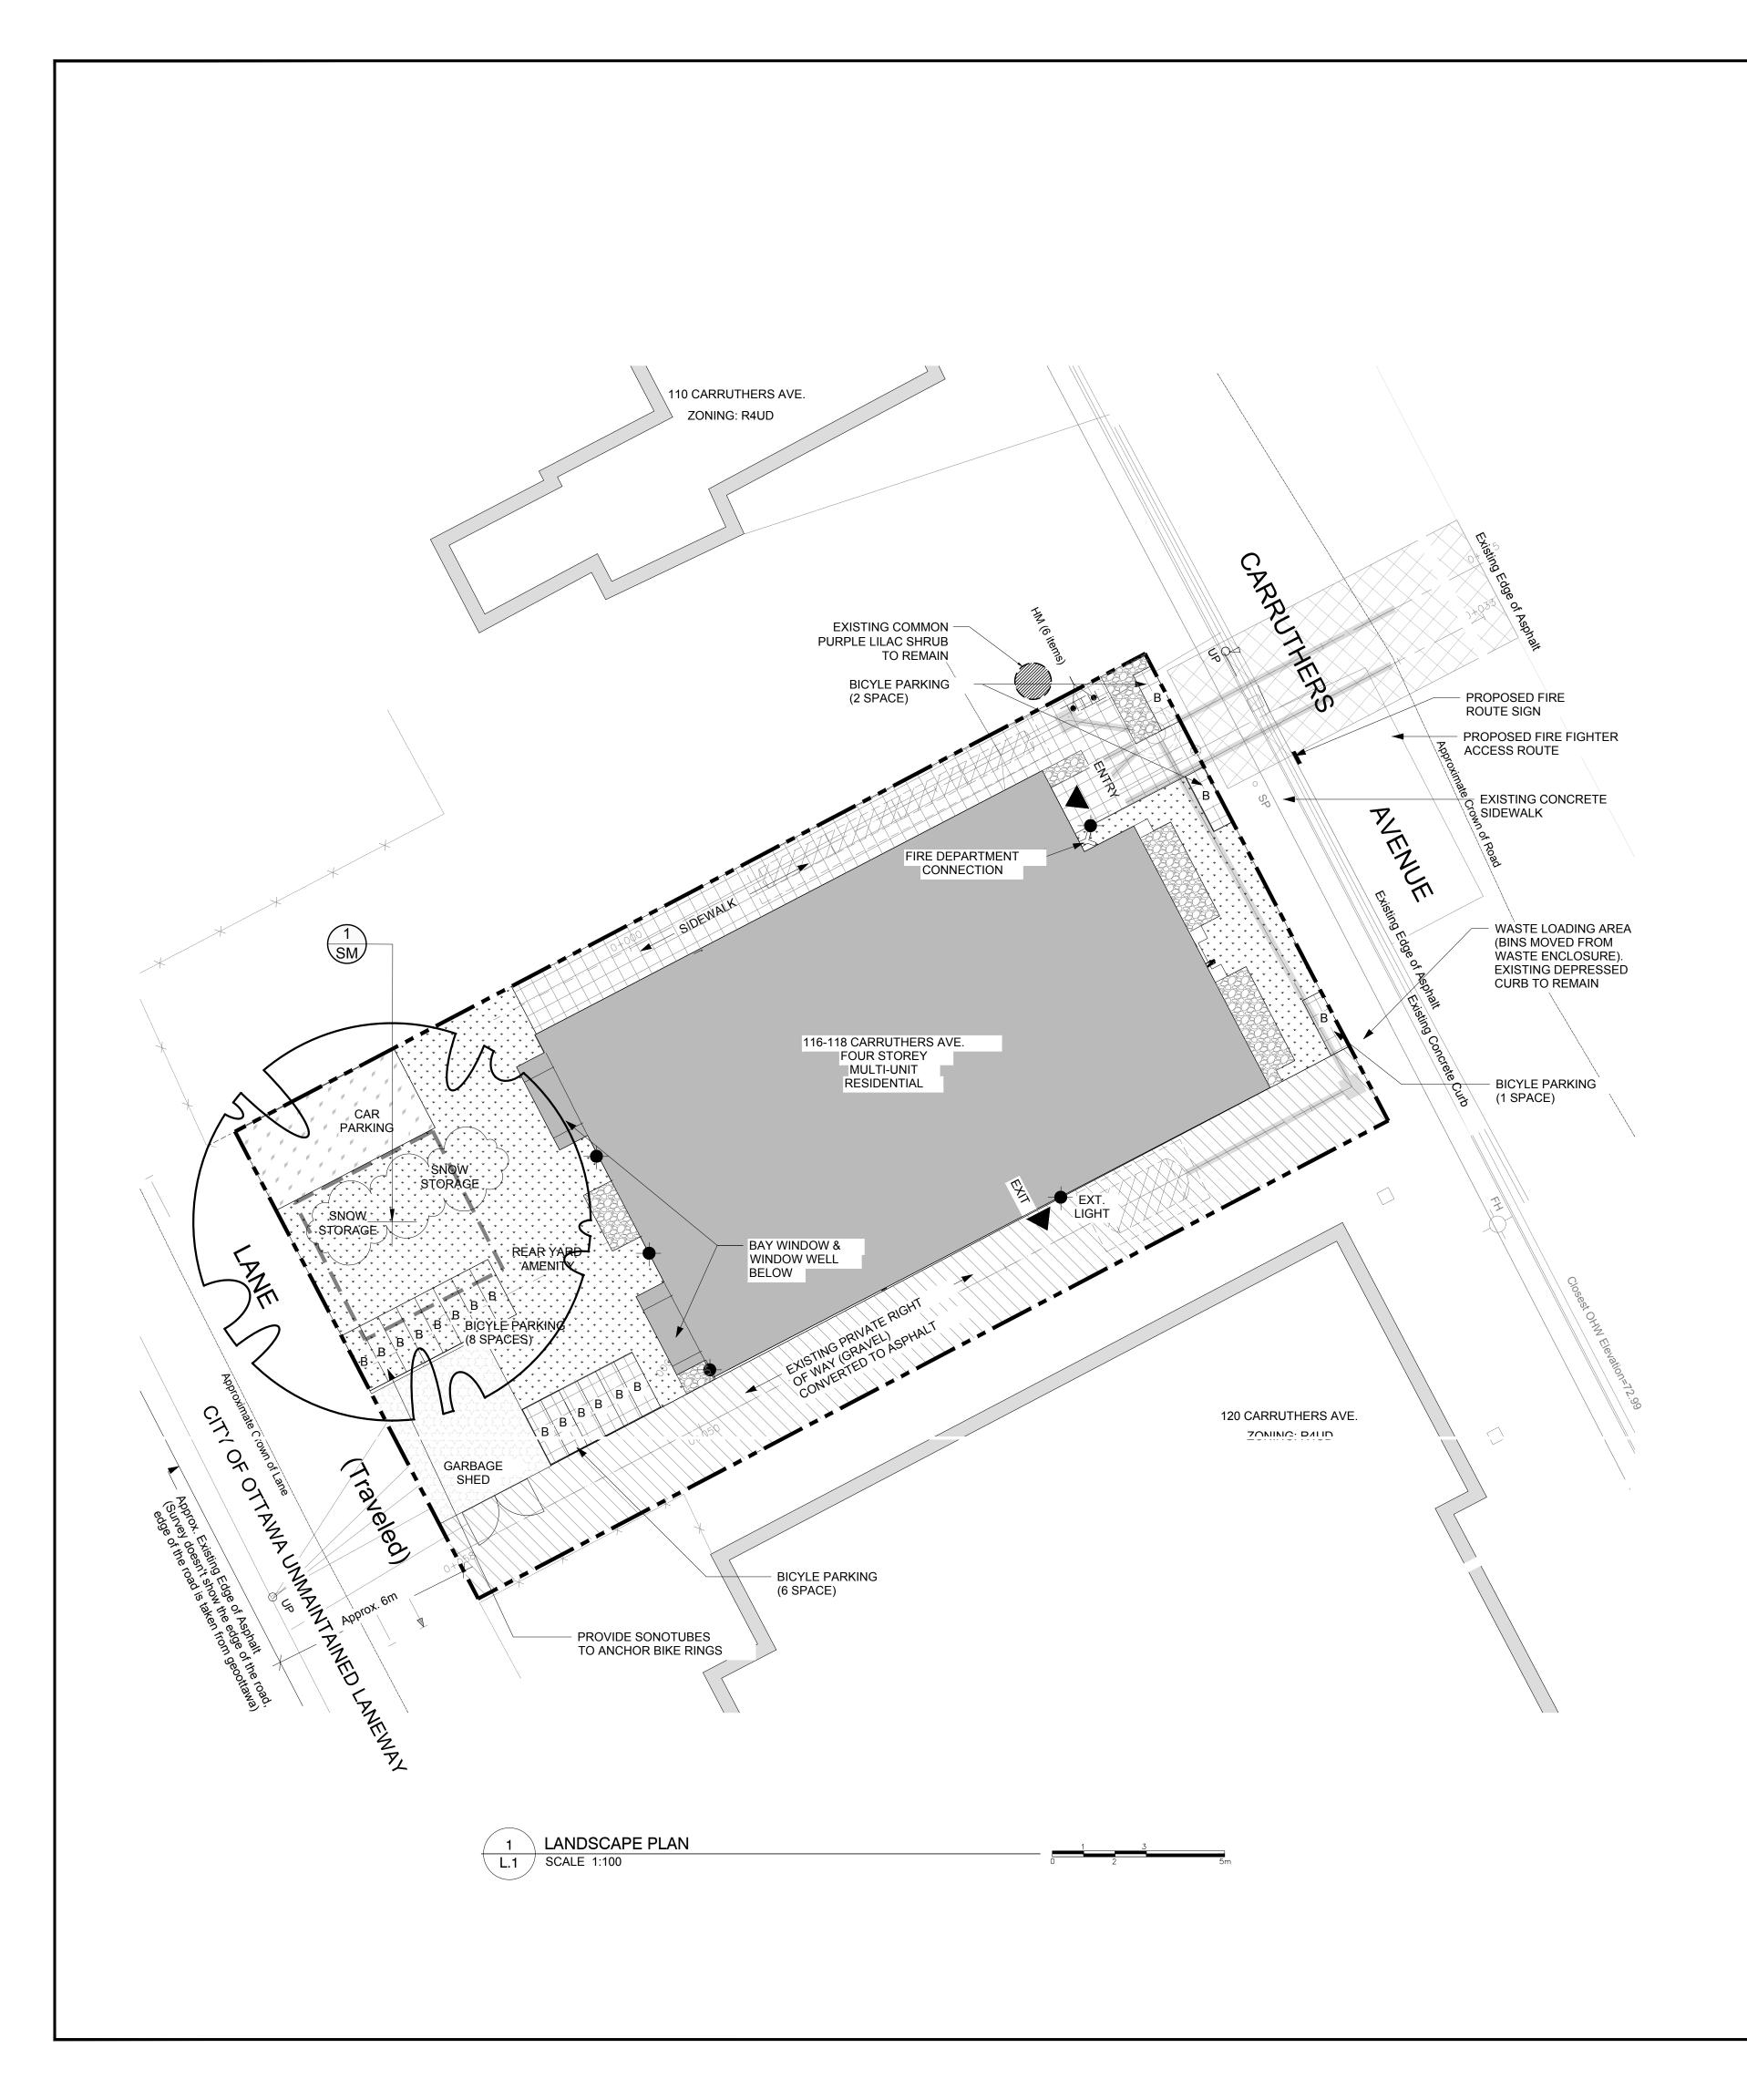

## PROPOSED PLANT LIST QTY. KEY QTY. BOTANICAL NAME COMMON NAM TREES SM 1 Acer saccharum Sugar Maple

NOTE: TREE IS PROPOSED ON PRIVATE PR

## **KEY PLAN: NTS**

- GENERAL NOTES:
- 1. IT IS THE RESPONSIBILITY OF THE APPROPRIATE CONTRACTOR OR OFFICIAL REPORT ANY ERRORS, OMISSIONS OR DISCREPANCIES ON THIS PLAN WITH SITE CONDITIONS TO THE LANDSCAPE ARCHITECT BEFORE PROCEEDING WI CONSTRUCTION.
- 2. THE CONTRACTOR IS TO NOTIFY ALL UTILITY COMPANIES AND AUTHORITIES TO ANY EXCAVATION AND ASCERTAIN LOCATIONS OF UNDERGROUND SERV
- 3. THE CONTRACTOR IS TO REINSTATE ALL AREAS AND ITEMS DAMAGED AS A OF CONSTRUCTION ACTIVITY.
- THE CONTRACTOR IS TO COMPLY WITH ALL PERTINENT CODES AND BY-LAW
   THE CONTRACTOR IS TO MAINTAIN A POSITIVE SURFACE RUN-OFF THROUG THE ENTIPE CONSTRUCTION DEPLOD
- THE ENTIRE CONSTRUCTION PERIOD.6. THE LANDSCAPE ARCHITECT IS NOT RESPONSIBLE FOR SUBSURFACE CONT7. THE CONTRACTOR IS TO STAKE THE PROPOSED LOCATION OF ALL PLANT M
- IN CONJUNCTION WITH THE LANDSCAPE ARCHITECT PRIOR TO EXCAVATION 8. MINIMUM DISTANCES FOR SELECTED DECIDUOUS TREES ARE AS FOLLOWS
- 8.1. BUILDING FOUNDATIONS 7.5M
- 8.2. SIDEWALKS 1.5M8.3. PUBLIC STREETS 2.5M
- 8.3. PUBLIC STREETS 2.5M8.4. UNDERGROUND INFRASTRUCTURE 2.0M
- 9. ALL TREES WITHIN 1M OF UNDERGROUND UTILITY TRENCHES ARE TO BE
- EXCAVATED BY HAND. 10. REMOVE ALL PROTECTIVE WRAPPING FROM TREE TRUNKS AFTER INSTALLA
- STAKING OF TREES SHALL ONLY BE PERFORMED IF NECESSARY.
   ENSURE THAT MULCH IS PULLED BACK A MINIMUM DISTANCE OF 75MM FROM OF TREE TRUNK.

2 DECIDUOUS TREE PLANTING L.1 SCALE: NTS

|                                                                                                                                                                                                                   |                                                |               |                         | CLIE                                                                                                        | ™<br>Majid Ahangara                                                                                                                                                                                                                                   | n                                 |                                        |               |
|-------------------------------------------------------------------------------------------------------------------------------------------------------------------------------------------------------------------|------------------------------------------------|---------------|-------------------------|-------------------------------------------------------------------------------------------------------------|-------------------------------------------------------------------------------------------------------------------------------------------------------------------------------------------------------------------------------------------------------|-----------------------------------|----------------------------------------|---------------|
|                                                                                                                                                                                                                   |                                                |               |                         | CONSULTANTS                                                                                                 |                                                                                                                                                                                                                                                       |                                   |                                        |               |
|                                                                                                                                                                                                                   |                                                |               |                         |                                                                                                             | RA R E D L I N E                                                                                                                                                                                                                                      | E C                               | TURE                                   |               |
|                                                                                                                                                                                                                   |                                                |               |                         | REDLINE ARCHITECTURE INC.<br>Tel: 613-612-2232<br>info@redlinearchitecture.ca<br>www.redlinearchitecture.ca |                                                                                                                                                                                                                                                       |                                   |                                        |               |
|                                                                                                                                                                                                                   |                                                |               |                         |                                                                                                             |                                                                                                                                                                                                                                                       |                                   |                                        |               |
|                                                                                                                                                                                                                   |                                                |               |                         |                                                                                                             | 2650 Queensview Drive, Ottawa ON<br>Tel : (613) 688-1899                                                                                                                                                                                              |                                   |                                        |               |
|                                                                                                                                                                                                                   |                                                |               |                         | La                                                                                                          | SURVEYORS:<br>ANNIS, O'SULLIVAN<br>14 Concours<br>Nepean,<br>Phone: (613) 727-08<br>Email: Nepu                                                                                                                                                       | e Gate, 3<br>Ont. K2I<br>50 / Fax | Suite 500<br>E 7S6<br>(: (613) 727-107 |               |
| AME S                                                                                                                                                                                                             | SIZE CONDITION                                 | REMARKS NA    | TIVE SPECIES            | ~~~~~~~~~~~~~~~~~~~~~~~~~~~~~~~~~~~~~~~                                                                     |                                                                                                                                                                                                                                                       |                                   |                                        |               |
| 50mm c                                                                                                                                                                                                            | cal. B&B                                       | ١             | YES                     | ک<br>ا(                                                                                                     | PROPOSED DECI<br>REQUIRED SOIL<br>FOR LARGE TREE<br>DEPTH)                                                                                                                                                                                            | /OLUN                             | 1E (30m3                               |               |
| PROPERT                                                                                                                                                                                                           | Υ<br>                                          |               |                         |                                                                                                             | PROPOSED RIVE                                                                                                                                                                                                                                         | RSTON                             | NE                                     |               |
|                                                                                                                                                                                                                   |                                                |               |                         | *                                                                                                           | *         *         *           *         *         *           *         *         *           *         *         *           *         *         *           *         *         *           *         *         *           *         *         * |                                   |                                        |               |
|                                                                                                                                                                                                                   |                                                |               |                         |                                                                                                             | PROPOSED SIDE                                                                                                                                                                                                                                         | WALK                              |                                        |               |
|                                                                                                                                                                                                                   |                                                |               |                         |                                                                                                             | EXISTING PRIVAT                                                                                                                                                                                                                                       | E RIG                             | HT OF                                  |               |
|                                                                                                                                                                                                                   |                                                |               |                         | 4                                                                                                           | CAR PARKING AF                                                                                                                                                                                                                                        | REA                               |                                        |               |
| 12                                                                                                                                                                                                                |                                                |               |                         |                                                                                                             |                                                                                                                                                                                                                                                       | to re                             | EMAIN                                  |               |
| CIAL TO                                                                                                                                                                                                           | 40 YEAR CANOPY CALCUL                          | LATION:       |                         | ×                                                                                                           | PROPOSED ROAI<br>(REFER TO CIVIL                                                                                                                                                                                                                      |                                   |                                        |               |
| ITH ACTUAL<br>3 WITH                                                                                                                                                                                              | -456m2 site area                               |               |                         | $\geq$                                                                                                      | DETAILS)                                                                                                                                                                                                                                              |                                   |                                        |               |
| TIES PRIOR<br>ERVICES.<br>S A RESULT                                                                                                                                                                              | -1 Large deciduous tree propose                | d (154m2 ea.) |                         |                                                                                                             |                                                                                                                                                                                                                                                       |                                   |                                        |               |
| LAWS.<br>PUGHOUT                                                                                                                                                                                                  | =154m2 canopy cover =33.8% ca                  | nopy cover    |                         | 4                                                                                                           | REVISED PER CITY COMMENTS                                                                                                                                                                                                                             |                                   | 05/20/2025                             |               |
| ONDITIONS.                                                                                                                                                                                                        | *Large deciduous tree calculated               |               |                         | 3<br>2                                                                                                      | REVISED PER NEW SITE PLAN<br>REVISED PER CITY COMMENTS                                                                                                                                                                                                |                                   | 05/01/2025                             |               |
| T MATERIAL                                                                                                                                                                                                        |                                                |               |                         | 1                                                                                                           | ISSUED FOR SITE PLAN CONTRO                                                                                                                                                                                                                           | L                                 | 11/19/2024<br>Date                     | ML JL         |
| ws:                                                                                                                                                                                                               |                                                |               |                         | $\frac{1}{3}$                                                                                               | JAMES B. LENNOX & AS<br>LANDSCAPE<br>332 CARLING AVE. OTTAWA, OT                                                                                                                                                                                      |                                   | CHITEC                                 | CTS<br>2H 5A8 |
| -<br>ALLATION.                                                                                                                                                                                                    |                                                |               |                         | PRC                                                                                                         | Tel. (613) 722-5168<br>NJECT                                                                                                                                                                                                                          |                                   | Fax. 1(866) 34                         |               |
| ROM BASE                                                                                                                                                                                                          |                                                |               |                         |                                                                                                             | PROPOSED 4-STOREY LOV<br>BUILDING                                                                                                                                                                                                                     | V RIS                             | E APARTI                               | MENT          |
| /AILI ; WIND                                                                                                                                                                                                      | _                                              |               |                         |                                                                                                             | 116-118 CARRUTHERS AVE                                                                                                                                                                                                                                | NUE,                              | OTTAWA                                 | ON            |
|                                                                                                                                                                                                                   |                                                |               |                         |                                                                                                             |                                                                                                                                                                                                                                                       |                                   |                                        |               |
| mm l NG x 75mm                                                                                                                                                                                                    | ADABLE TREE TIE.<br>Ø TIMBER TREE STAKE PLACED |               |                         |                                                                                                             |                                                                                                                                                                                                                                                       | -                                 |                                        |               |
| SIDE DOTBALL.<br>150m (MIN) SAUCER. FILL WITH 100mm<br>CH                                                                                                                                                         |                                                |               | STAMP SCALE<br>AS SHOWN |                                                                                                             |                                                                                                                                                                                                                                                       |                                   |                                        |               |
| ER T ( 3 LEND NATURALLY WITH FINISH GRADE<br>SH GI DE<br>E 1/3 FROOT BALL ABOVE GRADE. CUT AND REMOVE BURLAP AND<br>E BAS T FROM TOP 1/3 OF ROOTBALL WITHOUT DISTURBING ROOTS.<br>SOIL XTURE (SEE SPECIFICATIONS) |                                                |               |                         | START DATE<br>JULY 2024                                                                                     |                                                                                                                                                                                                                                                       |                                   |                                        |               |
|                                                                                                                                                                                                                   | LL SUPPORT PAD                                 |               |                         |                                                                                                             | MEMBER SIST                                                                                                                                                                                                                                           | 24                                | JECT NO.<br>4MIS2444                   |               |
|                                                                                                                                                                                                                   |                                                |               |                         | PRC                                                                                                         | DJECT NORTH                                                                                                                                                                                                                                           | DRA                               | WING NO.                               | _             |
|                                                                                                                                                                                                                   |                                                |               |                         |                                                                                                             |                                                                                                                                                                                                                                                       |                                   | L.′                                    | 1             |
|                                                                                                                                                                                                                   |                                                |               |                         | 1                                                                                                           |                                                                                                                                                                                                                                                       | 1                                 |                                        |               |