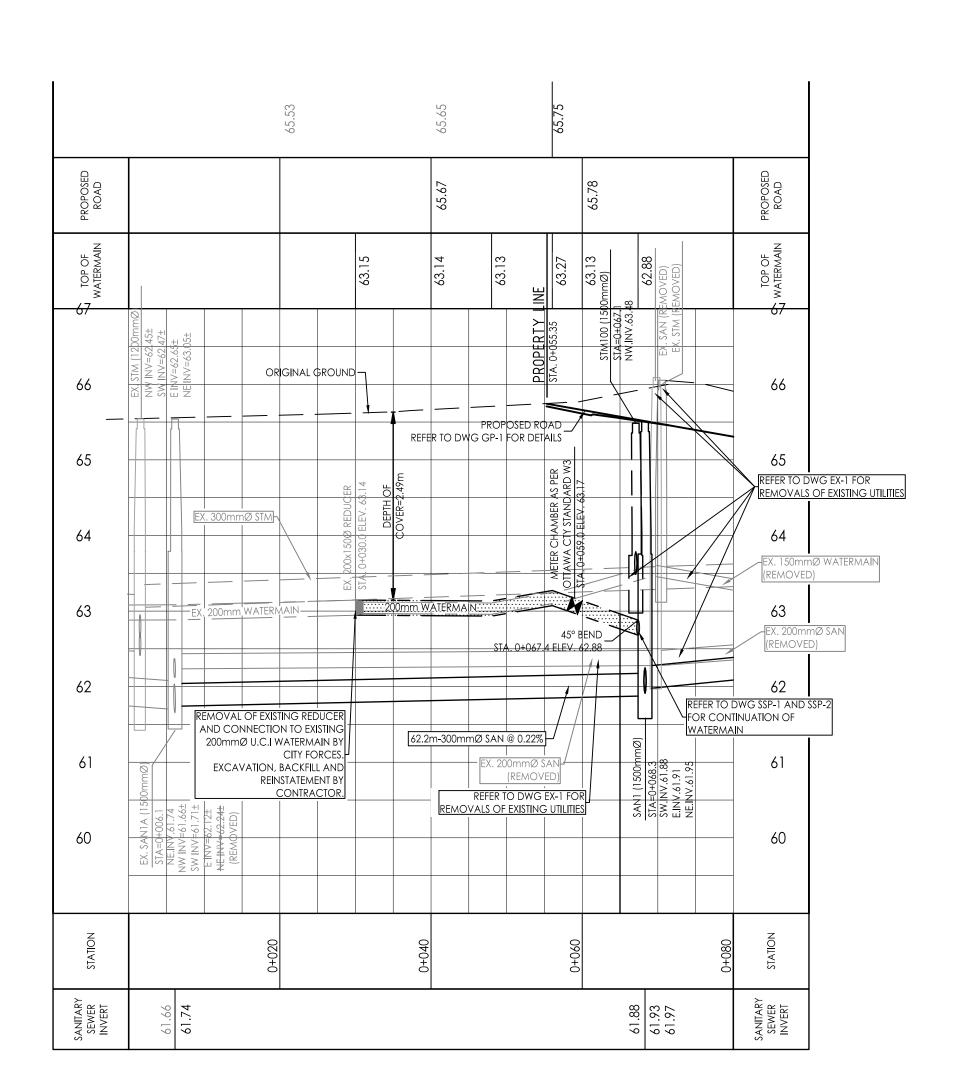

- CONTRACTOR TO LOCATE EXISTING SERVICES AND ANY CONFLICTS WITH EXISTING SERVICING MUST BE REPORTED TO THE ENGINEER PRIOR TO CONTINUING WITH CONSTRUCTION.
- 3. SITE PLAN PREPARED BY DIAMOND SCHMITT ARCHITECT INC. DATED: JAN. 17, 2025
- TOPOGRAPHIC SURVEY SUPPLIED BY STANTEC CONSULTING LTD.
   DATED APRIL 11, 2022.
   JOB BENCHMARK:
   1. FIRE HYDRANT AT INTERSECTION OF REGINA AND LINCOLN HEIGHTS TOP OF
- SPINDLE ELEVATION 66.30.

  2. FIRE HYDRANT INSIDE PROPERTY TOP OF SPINDLE ELEVATION 66.59.
- ASBUILT INFORMATION FROM J.G. KNOWLTON LTD. CONSULTING ENGINEERS. REGINA ST & WESTERN PARKWAY.
   4372PLAN. DWG# SP-2, DATED SEPT, 1981

Permit-Sec

Client/Project

WINDMILL DEVELOPMENT GROUP LTD.

2475 REGINA STREET

Ottawa, ON

Titla

REGINA STREET PLAN AND PROFILE STA 0+000 TO STA 0+060

Project No.