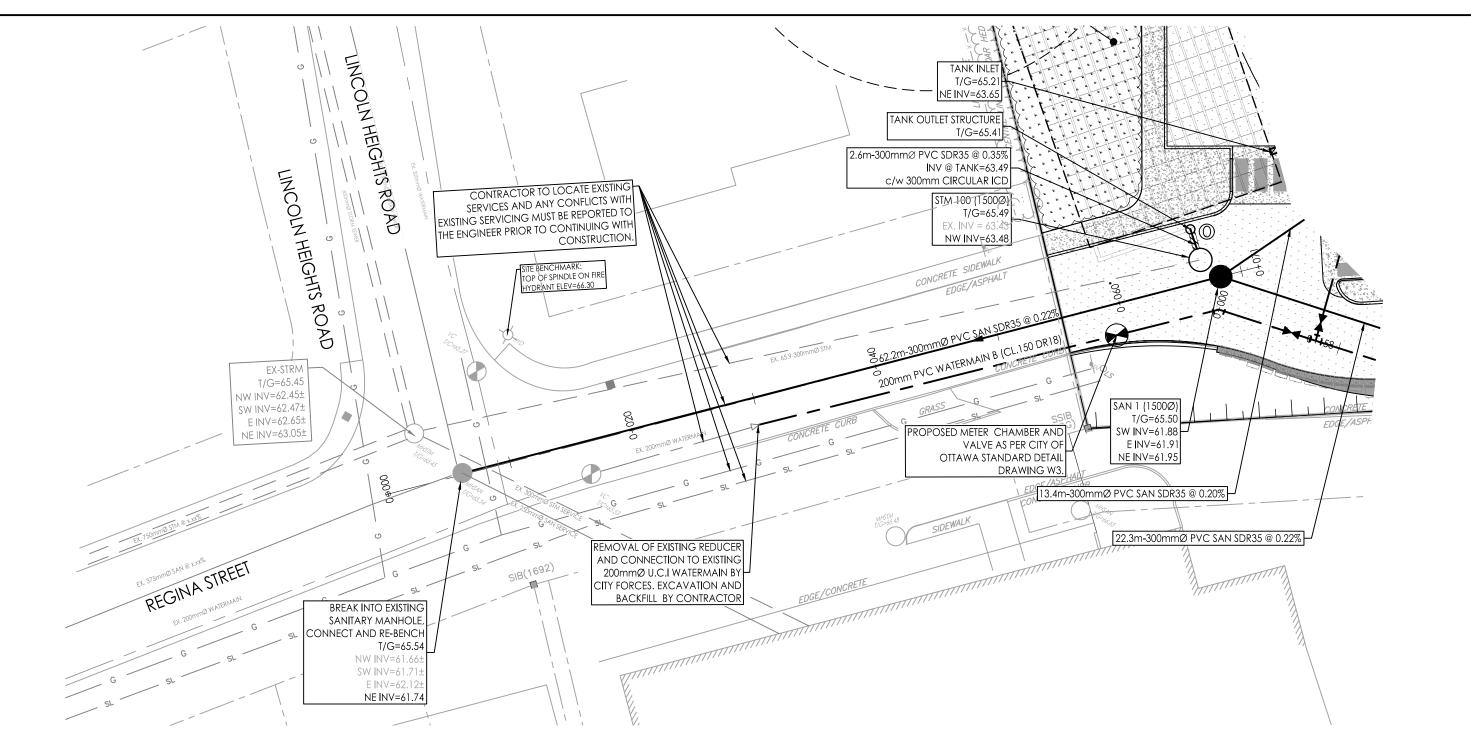

- CONTRACTOR TO LOCATE EXISTING SERVICES AND ANY CONFLICTS WITH EXISTING SERVICING MUST BE REPORTED TO THE ENGINEER PRIOR TO CONTINUING WITH CONSTRUCTION.
- 3. SITE PLAN PREPARED BY DIAMOND SCHMITT ARCHITECT INC. DATED: JAN. 17, 2025
- TOPOGRAPHIC SURVEY SUPPLIED BY STANTEC CONSULTING LTD.
   DATED APRIL 11, 2022.
   JOB BENCHMARK:
   1. FIRE HYDRANT AT INTERSECTION OF REGINA AND LINCOLN HEIGHTS TOP OF
- SPINDLE ELEVATION 66.30.

  2. FIRE HYDRANT INSIDE PROPERTY TOP OF SPINDLE ELEVATION 66.59.
- ASBUILT INFORMATION FROM J.G. KNOWLTON LTD. CONSULTING ENGINEERS. REGINA ST & WESTERN PARKWAY.
   4372PLAN. DWG# SP-2, DATED SEPT, 1981