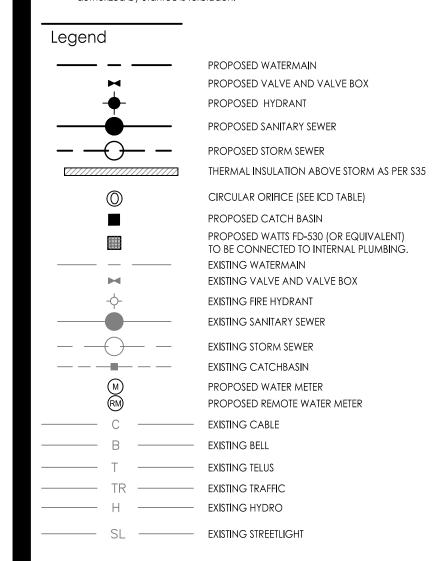

APPROVED

By Kersten Nitsche at 1:20 pm, May 02, 2025

KERSTEN NITSCHE, MCIP RPP
MANAGER (A), DEVELOPMENT REVIEW WEST
PLANNING, DEVELOPMENT AND BUILDING SERVICES

**DEPARTMENT, CITY OF OTTAWA** 

**Stanted** 

Stantec Consulting Ltd. 400 - 1331 Clyde Avenue Ottawa ON Tel. 613.722.4420 www.stantec.com

Copyright Reserved

N.T.S.

The Contractor shall verify and be responsible for all dimensions. DO NOT scale the drawing - any errors or omissions shall be reported to Stantec without delay.

The Copyrights to all designs and drawings are the property of Stantec. Reproduction or use for any purpose other than that authorized by Stantec is forbidden.



NOTES:

1. FINAL SERVICE LATERAL SIZE, LOCATION AND ELEVATION TO BE CONFIRMED BY MECHANICAL CONSULTANT.

- CONTRACTOR TO LOCATE EXISTING SERVICES AND ANY CONFLICTS WITH EXISTING SERVICING MUST BE REPORTED TO THE ENGINEER PRIOR TO CONTINUING WITH CONSTRUCTION.
- 3. SITE PLAN PREPARED BY DIAMOND SCHMITT ARCHITECT INC. DATED: JAN. 17, 2025
- TOPOGRAPHIC SURVEY SUPPLIED BY STANTEC CONSULTING LTD.
   DATED APRIL 11, 2022.
   JOB BENCHMARK:
   1. FIRE HYDRANT AT INTERSECTION OF REGINA AND LINCOLN HEIGHTS TOP OF
- SPINDLE ELEVATION 66.30.

  2. FIRE HYDRANT INSIDE PROPERTY TOP OF SPINDLE ELEVATION 66.59.
- ASBUILT INFORMATION FROM J.G. KNOWLTON LTD. CONSULTING ENGINEERS. REGINA ST & WESTERN PARKWAY.
   4372PLAN. DWG# SP-2, DATED SEPT, 1981

| 3 ISSUED FOR CITY REVIEW    |      |       |       |