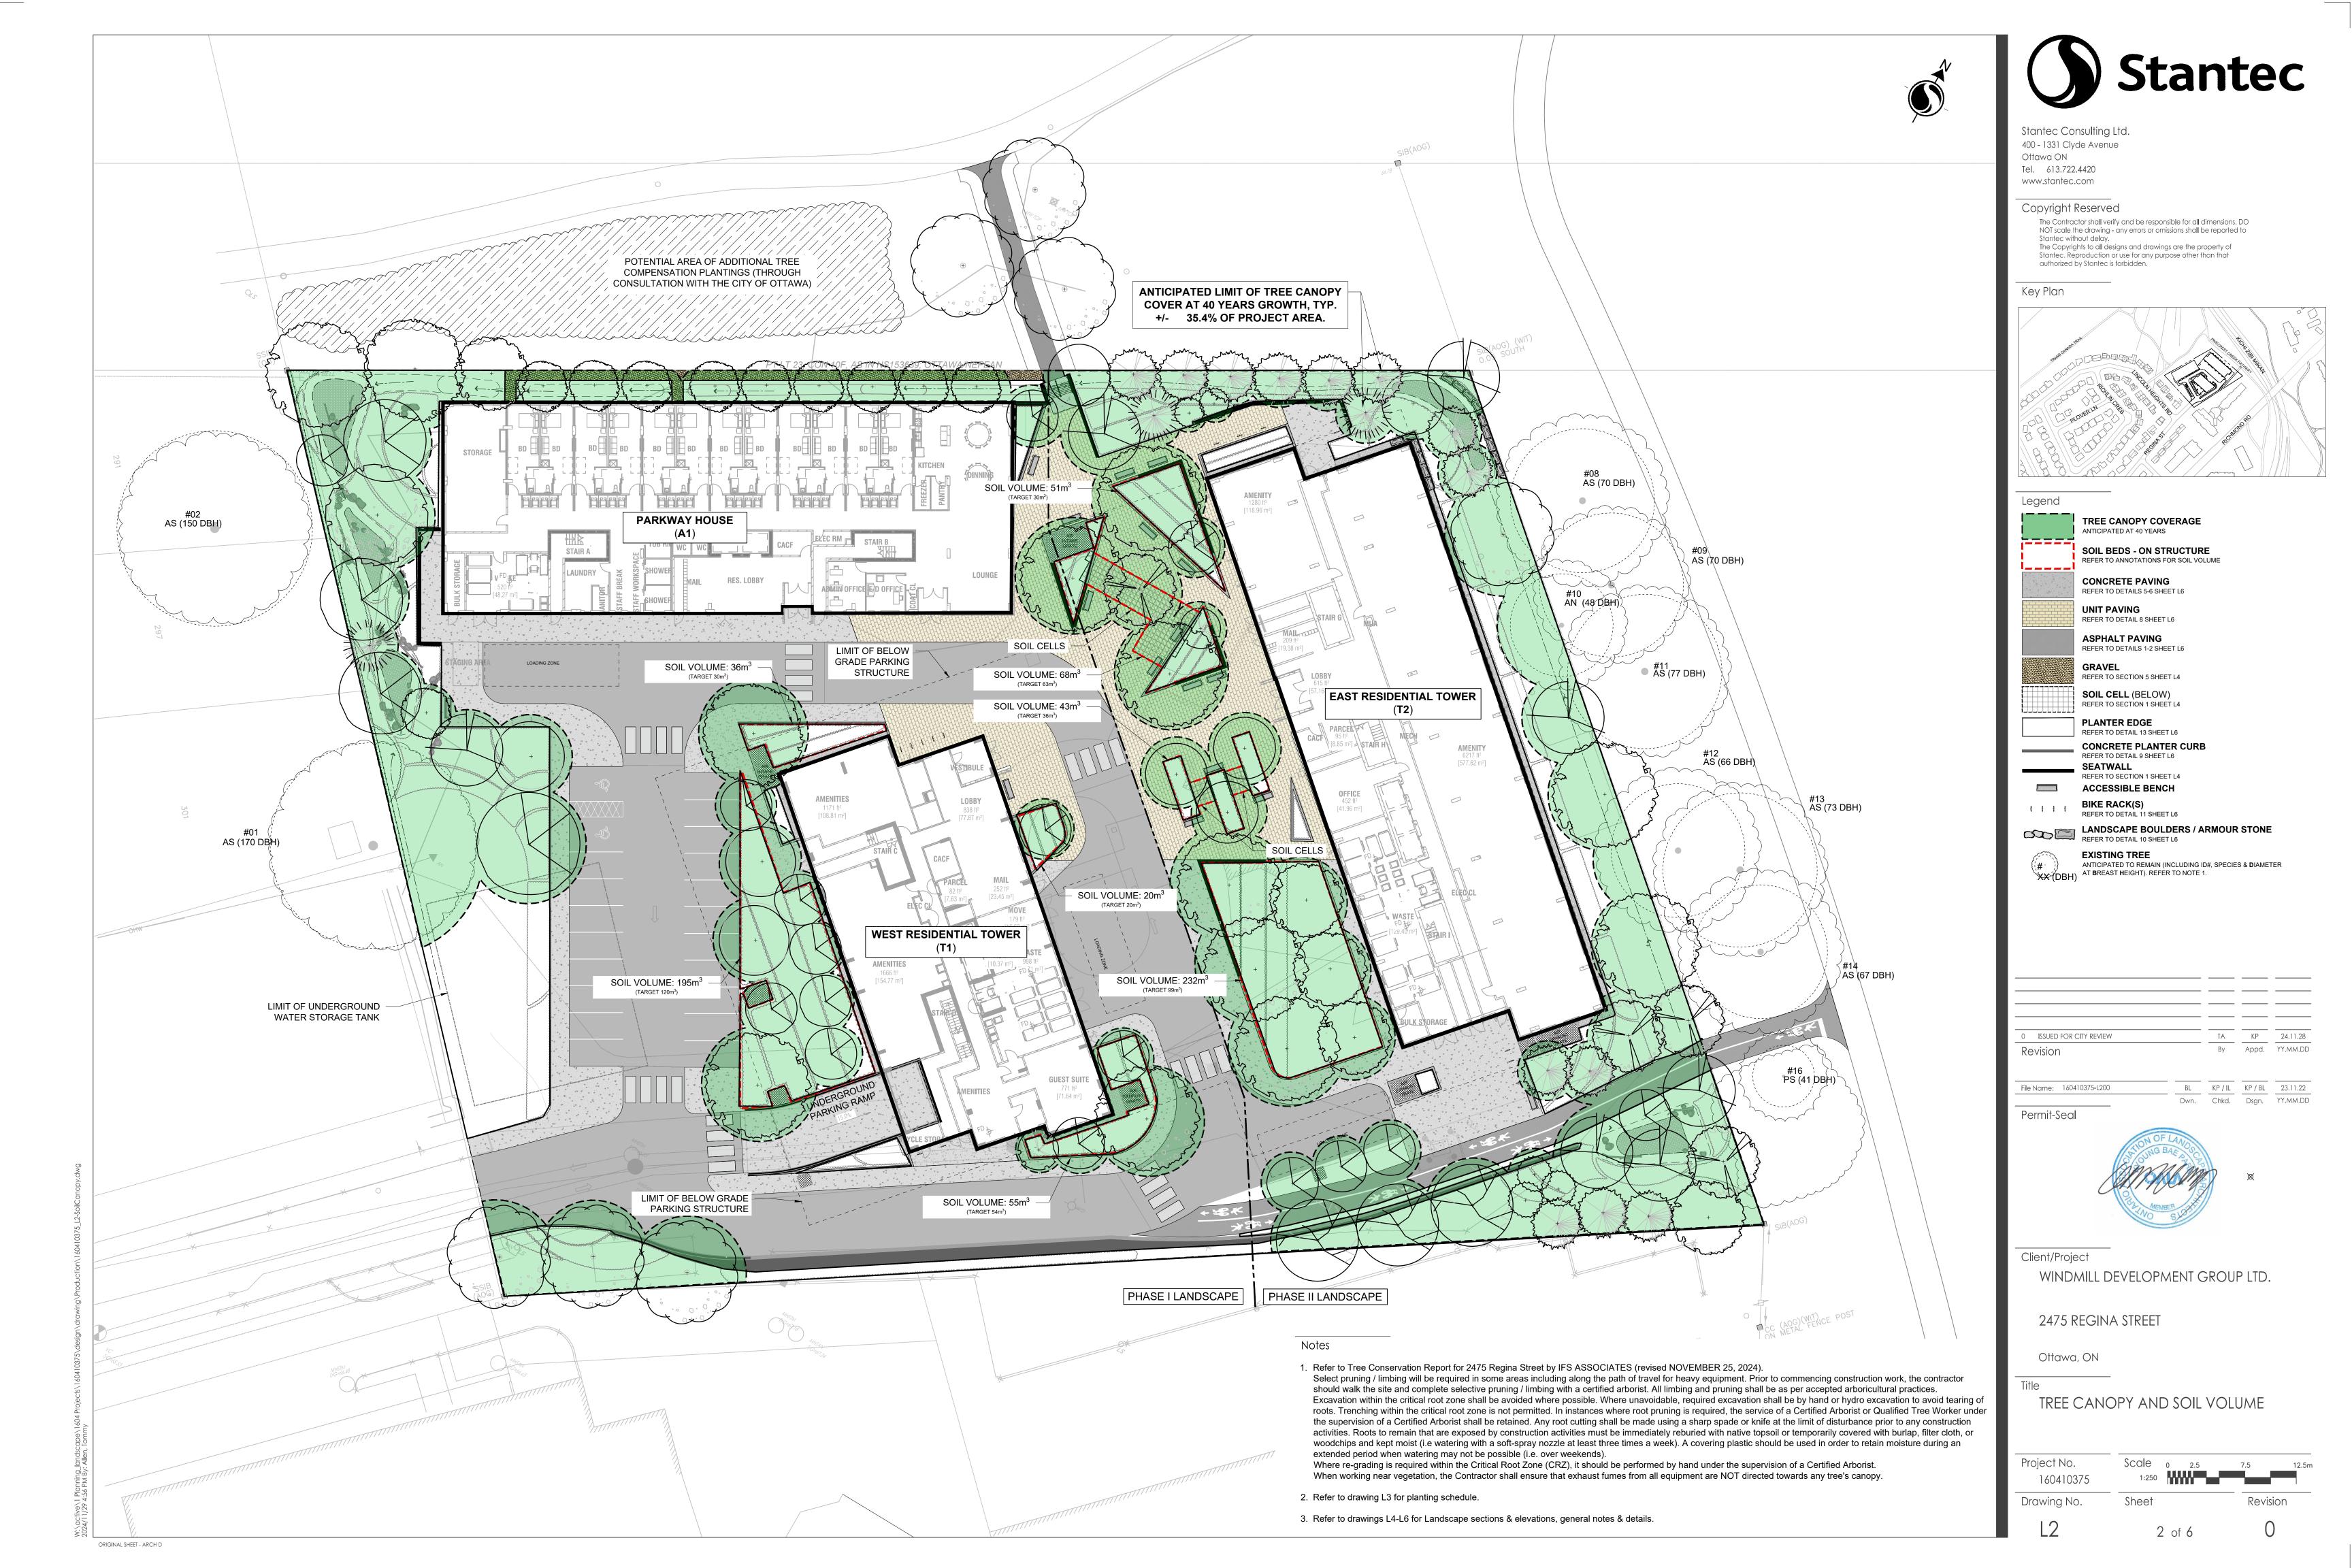

| LANTING SCHE                                                   | DULE                                           |                                       |              |                       |                                                                                                                                                                                                                                                    |                               |