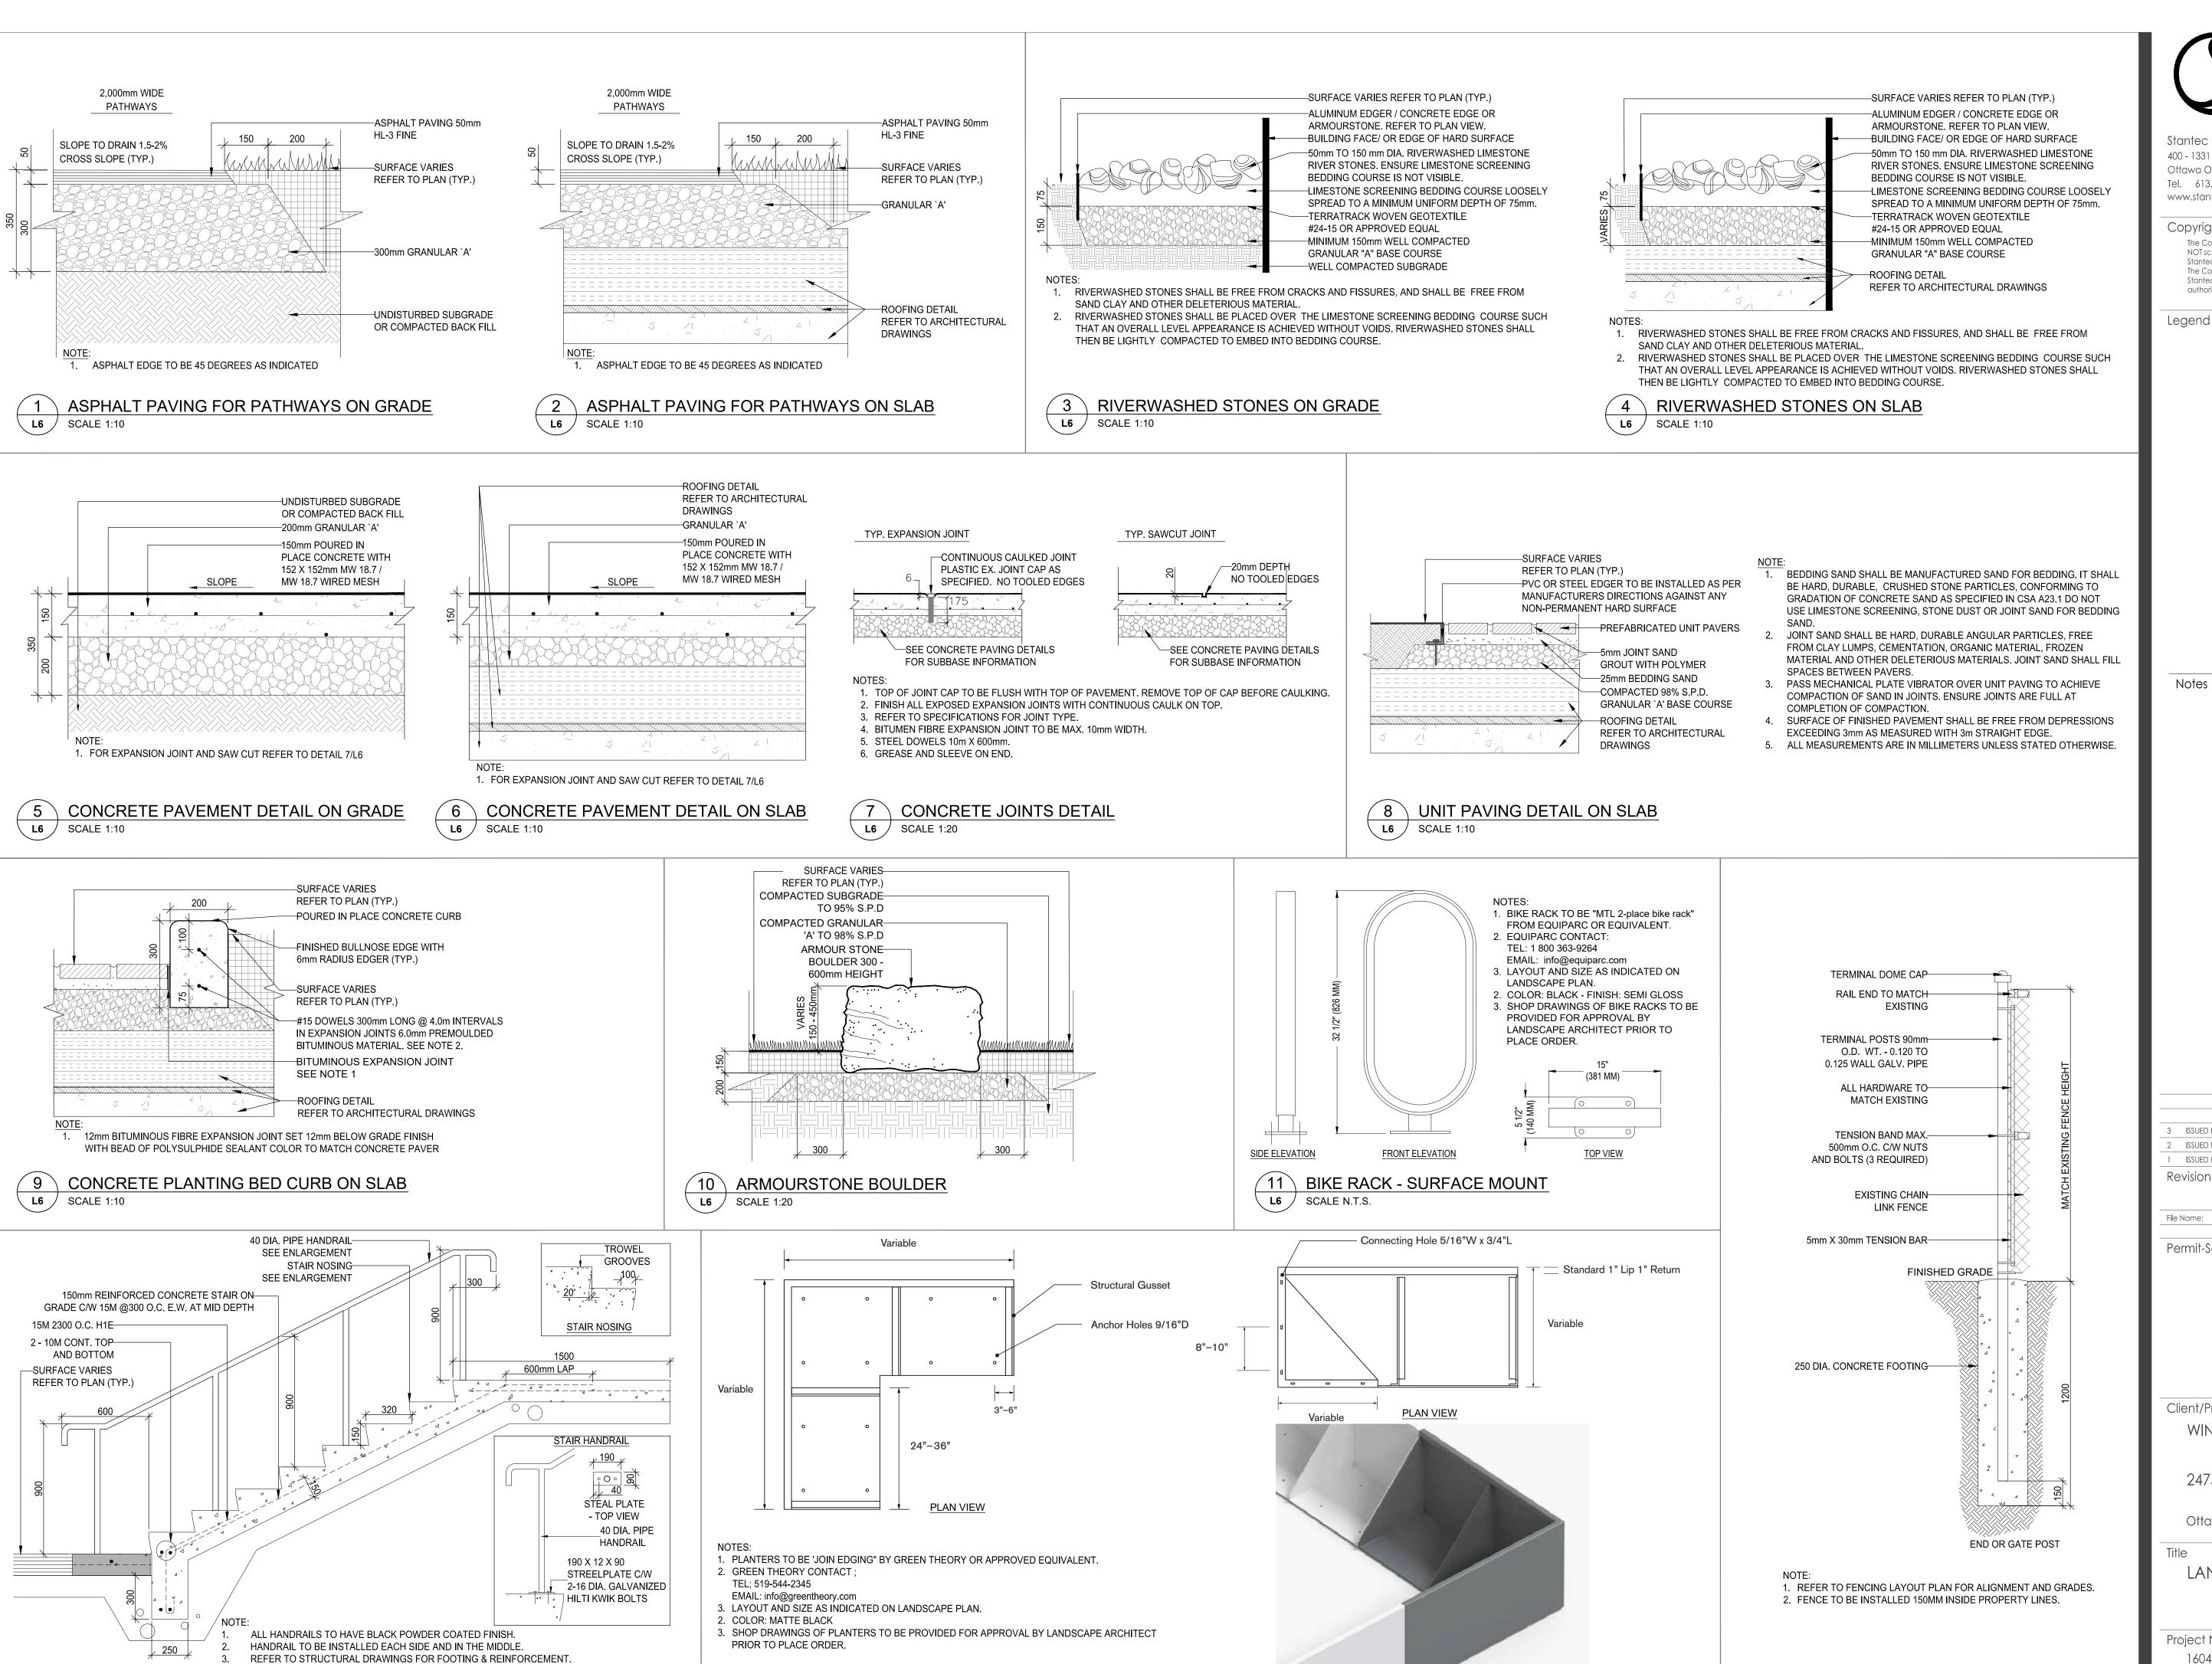

| LANTING SCHE                                                   | DULE                                           |                                       |              |                       |                                                                                                                                                                                                                                                    |                               |                                                                                                                                                                                                                                                                                                                                                                                                                                                                                                                                                                                                                                                                                                                                                                                                                                                                                                                                                                                                                                                                                                                                                                                                                                                                                                                                                                                                                                                                                                                                                                                                                                                                                                                                                                                                                                                                                                                                                                                                                                                                                                                                |                                                                   |                                                    |                                         |                           |                                                                                                                                                                                                                                                                                                                                                                                                                                                                                                                                                                                                                                                                                                                                                                                                                                                                                                                                                                                                                                                                                                                                                                                                                                                                                                                                                                                                                                                                                                                                                                                                                                                                                                                                                                                                                                                                                                                                                                                                                                                                                                                                |                                                                                                                                                                                                                                                           |
|----------------------------------------------------------------|------------------------------------------------|---------------------------------------|--------------|-----------------------|----------------------------------------------------------------------------------------------------------------------------------------------------------------------------------------------------------------------------------------------------|-------------------------------|--------------------------------------------------------------------------------------------------------------------------------------------------------------------------------------------------------------------------------------------------------------------------------------------------------------------------------------------------------------------------------------------------------------------------------------------------------------------------------------------------------------------------------------------------------------------------------------------------------------------------------------------------------------------------------------------------------------------------------------------------------------------------------------------------------------------------------------------------------------------------------------------------------------------------------------------------------------------------------------------------------------------------------------------------------------------------------------------------------------------------------------------------------------------------------------------------------------------------------------------------------------------------------------------------------------------------------------------------------------------------------------------------------------------------------------------------------------------------------------------------------------------------------------------------------------------------------------------------------------------------------------------------------------------------------------------------------------------------------------------------------------------------------------------------------------------------------------------------------------------------------------------------------------------------------------------------------------------------------------------------------------------------------------------------------------------------------------------------------------------------------|-------------------------------------------------------------------|----------------------------------------------------|-----------------------------------------|---------------------------|--------------------------------------------------------------------------------------------------------------------------------------------------------------------------------------------------------------------------------------------------------------------------------------------------------------------------------------------------------------------------------------------------------------------------------------------------------------------------------------------------------------------------------------------------------------------------------------------------------------------------------------------------------------------------------------------------------------------------------------------------------------------------------------------------------------------------------------------------------------------------------------------------------------------------------------------------------------------------------------------------------------------------------------------------------------------------------------------------------------------------------------------------------------------------------------------------------------------------------------------------------------------------------------------------------------------------------------------------------------------------------------------------------------------------------------------------------------------------------------------------------------------------------------------------------------------------------------------------------------------------------------------------------------------------------------------------------------------------------------------------------------------------------------------------------------------------------------------------------------------------------------------------------------------------------------------------------------------------------------------------------------------------------------------------------------------------------------------------------------------------------|-----------------------------------------------------------------------------------------------------------------------------------------------------------------------------------------------------------------------------------------------------------|
| IIFEROUS TREES - REFER TO D<br>Y QTY BOTANICAL NAME            | ETAIL 3 SHEET L5  COMMON NAME                  | SPACING (mm<br>O.C.)                  | CALIPER (mm) | HEIGHT ROOT           | DESCRIPTION / NOTES                                                                                                                                                                                                                                | MATURE HEIGH                  |                                                                                                                                                                                                                                                                                                                                                                                                                                                                                                                                                                                                                                                                                                                                                                                                                                                                                                                                                                                                                                                                                                                                                                                                                                                                                                                                                                                                                                                                                                                                                                                                                                                                                                                                                                                                                                                                                                                                                                                                                                                                                                                                | JS TREES (ON GRADE) - F<br>Y BOTANICAL NAME                       | REFER TO DETAIL 1 SHEE <sup>*</sup><br>COMMON NAME | T L5<br>SPACING mm<br>(O.C.)            | CALIPER (mm)              | HEIGHT<br>(mm)                                                                                                                                                                                                                                                                                                                                                                                                                                                                                                                                                                                                                                                                                                                                                                                                                                                                                                                                                                                                                                                                                                                                                                                                                                                                                                                                                                                                                                                                                                                                                                                                                                                                                                                                                                                                                                                                                                                                                                                                                                                                                                                 | ROUT DESCRIPTION / NOTES WATER                                                                                                                                                                                                                            |
| 3 Abies alba                                                   | Silver Fir                                     | Refer to Plan                         |              |                       | full sun, partial sun/shade, low maintenance                                                                                                                                                                                                       | Medium (10-15m)               |                                                                                                                                                                                                                                                                                                                                                                                                                                                                                                                                                                                                                                                                                                                                                                                                                                                                                                                                                                                                                                                                                                                                                                                                                                                                                                                                                                                                                                                                                                                                                                                                                                                                                                                                                                                                                                                                                                                                                                                                                                                                                                                                | Amelanchier arborea                                               | Downy Serviceberry                                 | Refer to Plan                           | 45                        | 2500                                                                                                                                                                                                                                                                                                                                                                                                                                                                                                                                                                                                                                                                                                                                                                                                                                                                                                                                                                                                                                                                                                                                                                                                                                                                                                                                                                                                                                                                                                                                                                                                                                                                                                                                                                                                                                                                                                                                                                                                                                                                                                                           | W.B. native (Ontario), treeform, full shade, partial sun/shade, full shade, colourful flowers, attracts birds Small (5                                                                                                                                    |
| 3 Larix Iaricina 2 Thuja occidentalis                          | Eastern larch  Eastern White Cedar             | Refer to Plan  Refer to Plan          |              | 000 W.B.<br>001 W.B.  | native (Ontario), full sun, fall foliage, low maintenance native (Ontario), drought tolerant, low maintenance, full sun                                                                                                                            | Large (15m+)  Medium (10-15m) | AC 9 AG 1                                                                                                                                                                                                                                                                                                                                                                                                                                                                                                                                                                                                                                                                                                                                                                                                                                                                                                                                                                                                                                                                                                                                                                                                                                                                                                                                                                                                                                                                                                                                                                                                                                                                                                                                                                                                                                                                                                                                                                                                                                                                                                                      | Amelanchier canadensis  Aesculus glabra                           | Canadian Serviceberry  Ohio buckeye                | Refer to Plan Refer to Plan             | 50                        | 2500                                                                                                                                                                                                                                                                                                                                                                                                                                                                                                                                                                                                                                                                                                                                                                                                                                                                                                                                                                                                                                                                                                                                                                                                                                                                                                                                                                                                                                                                                                                                                                                                                                                                                                                                                                                                                                                                                                                                                                                                                                                                                                                           | <ul> <li>B.B. native (Ontario), treeform, full sun, partial sun/shade, attracts birds, edible fruit, fall foliage, colourful flowers</li> <li>W.B. native (Ontario), full sun, partial sun/shade, attracts birds, fall foliage</li> <li>Medium</li> </ul> |
| 13 Pinus strobus                                               | White Pine                                     | Refer to Plan                         | - 20         | 000 W.B.              | native (Ontario), drought tolerant, salt tolerant, full sun, low maintenance                                                                                                                                                                       | Large (15m+)                  | AL 8                                                                                                                                                                                                                                                                                                                                                                                                                                                                                                                                                                                                                                                                                                                                                                                                                                                                                                                                                                                                                                                                                                                                                                                                                                                                                                                                                                                                                                                                                                                                                                                                                                                                                                                                                                                                                                                                                                                                                                                                                                                                                                                           | Amelanchier laevis                                                | Allegheny Serviceberry                             | Refer to Plan                           | 45                        | 2500                                                                                                                                                                                                                                                                                                                                                                                                                                                                                                                                                                                                                                                                                                                                                                                                                                                                                                                                                                                                                                                                                                                                                                                                                                                                                                                                                                                                                                                                                                                                                                                                                                                                                                                                                                                                                                                                                                                                                                                                                                                                                                                           | W.B. native (Ontario), treeform, full sun, partial sun/shade, attracts birds, edible fruit, fall foliage, colourful Small (5                                                                                                                              |
| IDUOUS TREES (ON STRUCTU                                       |                                                | SHEET L5 SPACING mm                   | CALIPER      | HEIGHT ROOT           | DESCRIPTION (NOTES                                                                                                                                                                                                                                 | MATURE HEIGH                  | <b>AR</b> 2                                                                                                                                                                                                                                                                                                                                                                                                                                                                                                                                                                                                                                                                                                                                                                                                                                                                                                                                                                                                                                                                                                                                                                                                                                                                                                                                                                                                                                                                                                                                                                                                                                                                                                                                                                                                                                                                                                                                                                                                                                                                                                                    | Acer rubrum                                                       | Red Maple                                          | Refer to Plan                           | 50                        | -                                                                                                                                                                                                                                                                                                                                                                                                                                                                                                                                                                                                                                                                                                                                                                                                                                                                                                                                                                                                                                                                                                                                                                                                                                                                                                                                                                                                                                                                                                                                                                                                                                                                                                                                                                                                                                                                                                                                                                                                                                                                                                                              | flowers  W.B. native (Ontario), fall foliage, full sun, partial sun/shade  Medium                                                                                                                                                                         |
| 2 Amelanchier arborea                                          | Downy Serviceberry                             | (O.C.)<br>Refer to Plan               | (mm)         | (mm) ROOT<br>500 W.B. | DESCRIPTION / NOTES  native (Ontario), treeform, full shade, partial sun/shade, full shade, colourful flowers, attracts birds                                                                                                                      | Small (5-10m)                 | ASL 5                                                                                                                                                                                                                                                                                                                                                                                                                                                                                                                                                                                                                                                                                                                                                                                                                                                                                                                                                                                                                                                                                                                                                                                                                                                                                                                                                                                                                                                                                                                                                                                                                                                                                                                                                                                                                                                                                                                                                                                                                                                                                                                          | Acer saccharum 'Legacy'                                           | Legacy Sugar Maple                                 | Refer to Plan                           | 50                        | -                                                                                                                                                                                                                                                                                                                                                                                                                                                                                                                                                                                                                                                                                                                                                                                                                                                                                                                                                                                                                                                                                                                                                                                                                                                                                                                                                                                                                                                                                                                                                                                                                                                                                                                                                                                                                                                                                                                                                                                                                                                                                                                              | W.B. native (Ontario), drought tolerant, full sun, fall foliage Large (1                                                                                                                                                                                  |
| 2 Aesculus glabra                                              | Ohio buckeye                                   | Refer to Plan                         | 50 -         | W.B.                  | native (Ontario), full sun, partial sun/shade, attracts birds, fall foliage                                                                                                                                                                        | Medium (10-15m)               | AFJ 1                                                                                                                                                                                                                                                                                                                                                                                                                                                                                                                                                                                                                                                                                                                                                                                                                                                                                                                                                                                                                                                                                                                                                                                                                                                                                                                                                                                                                                                                                                                                                                                                                                                                                                                                                                                                                                                                                                                                                                                                                                                                                                                          | Acer X freemanii 'Jeffersred'                                     |                                                    | Refer to Plan                           | 50                        |                                                                                                                                                                                                                                                                                                                                                                                                                                                                                                                                                                                                                                                                                                                                                                                                                                                                                                                                                                                                                                                                                                                                                                                                                                                                                                                                                                                                                                                                                                                                                                                                                                                                                                                                                                                                                                                                                                                                                                                                                                                                                                                                | W.B. native (Ontario), drought tolerant, full sun, fall foliage  Large (1                                                                                                                                                                                 |
| 8 Amelanchier laevis                                           | Allegheny Serviceberry                         | Refer to Plan                         | 45 25        | 500 W.B.              | native (Ontario), treeform, full sun, partial sun/shade, attracts birds, edible fruit, fall foliage, colourful flowers                                                                                                                             | Small (5-10m)                 | <b>AX</b> 2                                                                                                                                                                                                                                                                                                                                                                                                                                                                                                                                                                                                                                                                                                                                                                                                                                                                                                                                                                                                                                                                                                                                                                                                                                                                                                                                                                                                                                                                                                                                                                                                                                                                                                                                                                                                                                                                                                                                                                                                                                                                                                                    | Amelanchier x grandiflora<br>'Autumn Brilliance'                  | Autumn Brilliance<br>Serviceberry                  | Refer to Plan                           | 45                        | 2500                                                                                                                                                                                                                                                                                                                                                                                                                                                                                                                                                                                                                                                                                                                                                                                                                                                                                                                                                                                                                                                                                                                                                                                                                                                                                                                                                                                                                                                                                                                                                                                                                                                                                                                                                                                                                                                                                                                                                                                                                                                                                                                           | W.B. native (Ontario), treeform, full sun, partial sun/shade, attracts birds, edible fruit, fall foliage, colourful flowers                                                                                                                               |
| 2 Acer saccharum 'Legacy' 3 Amelanchier x grandiflora          | Legacy Sugar Maple Autumn Brilliance           | Refer to Plan  Refer to Plan          | 50 -         | W.B.<br>500 W.B.      | native (Ontario), drought tolerant, full sun, fall foliage                                                                                                                                                                                         | Large (15m+)                  | <b>BA</b> 6                                                                                                                                                                                                                                                                                                                                                                                                                                                                                                                                                                                                                                                                                                                                                                                                                                                                                                                                                                                                                                                                                                                                                                                                                                                                                                                                                                                                                                                                                                                                                                                                                                                                                                                                                                                                                                                                                                                                                                                                                                                                                                                    | Betula alleghaniensis                                             | Yellow Birch                                       | Refer to Plan                           | 50                        | -                                                                                                                                                                                                                                                                                                                                                                                                                                                                                                                                                                                                                                                                                                                                                                                                                                                                                                                                                                                                                                                                                                                                                                                                                                                                                                                                                                                                                                                                                                                                                                                                                                                                                                                                                                                                                                                                                                                                                                                                                                                                                                                              | W.B. native (Ontario), full sun, partial sun/shade, fall foliage Medium                                                                                                                                                                                   |
| 'Autumn Brilliance'                                            | Serviceberry                                   | Refer to Plan                         | 45 25        | 500 VV.B.             | native (Ontario), treeform, full sun, partial sun/shade, attracts birds, edible fruit, fall foliage, colourful flowers                                                                                                                             | Small (5-10m)                 | BP 1                                                                                                                                                                                                                                                                                                                                                                                                                                                                                                                                                                                                                                                                                                                                                                                                                                                                                                                                                                                                                                                                                                                                                                                                                                                                                                                                                                                                                                                                                                                                                                                                                                                                                                                                                                                                                                                                                                                                                                                                                                                                                                                           | Betula papyrifera  Gleditsia triacanthos                          | White Birch Honey locust                           | Refer to Plan Refer to Plan             | 50                        | -                                                                                                                                                                                                                                                                                                                                                                                                                                                                                                                                                                                                                                                                                                                                                                                                                                                                                                                                                                                                                                                                                                                                                                                                                                                                                                                                                                                                                                                                                                                                                                                                                                                                                                                                                                                                                                                                                                                                                                                                                                                                                                                              | <ul> <li>W.B. native (Ontario), salt tolerant, full shade, attracts birds, fall foliage</li> <li>W.B. native (Ontario), drought tolerant, salt tolerant, heat tolerant, full sun, partial sun/shade</li> <li>Large (1</li> </ul>                          |
| 3 Carpinus caroliniana                                         | Musclewood                                     | Refer to Plan                         | 50 -         | W.B.                  | native (Ontario), partial sun/shade, full sun, attracts birds, fall foliage                                                                                                                                                                        | Medium (10-15m)               | JN 7                                                                                                                                                                                                                                                                                                                                                                                                                                                                                                                                                                                                                                                                                                                                                                                                                                                                                                                                                                                                                                                                                                                                                                                                                                                                                                                                                                                                                                                                                                                                                                                                                                                                                                                                                                                                                                                                                                                                                                                                                                                                                                                           | Juglans nigra                                                     | Black Walnut                                       | Refer to Plan                           | 50                        | -                                                                                                                                                                                                                                                                                                                                                                                                                                                                                                                                                                                                                                                                                                                                                                                                                                                                                                                                                                                                                                                                                                                                                                                                                                                                                                                                                                                                                                                                                                                                                                                                                                                                                                                                                                                                                                                                                                                                                                                                                                                                                                                              | W.B. native (Ontario), salt tolerant, drought tolerant, full sun, edible fruit, fall foliage Large (1                                                                                                                                                     |
| 3 Gleditsia triacanthos 1 Quercus macrocarpa                   | Honey locust Bur Oak                           | Refer to Plan  Refer to Plan          | 50 -         | W.B.                  | native (Ontario), drought tolerant, salt tolerant, heat tolerant, full sun, partial sun/shade  native (Ontario), drought tolerant, low maintenance, full sun, fall foliage                                                                         | Large (15m+)  Medium (10-15m) | <b>OV</b> 3                                                                                                                                                                                                                                                                                                                                                                                                                                                                                                                                                                                                                                                                                                                                                                                                                                                                                                                                                                                                                                                                                                                                                                                                                                                                                                                                                                                                                                                                                                                                                                                                                                                                                                                                                                                                                                                                                                                                                                                                                                                                                                                    | Ostrya virginiana                                                 | Ironwood                                           | Refer to Plan                           | 50                        | -                                                                                                                                                                                                                                                                                                                                                                                                                                                                                                                                                                                                                                                                                                                                                                                                                                                                                                                                                                                                                                                                                                                                                                                                                                                                                                                                                                                                                                                                                                                                                                                                                                                                                                                                                                                                                                                                                                                                                                                                                                                                                                                              | W.B. native (Ontario), drought tolerant, full sun, partial sun/shade, full shade, attracts birds, fall foliage Medium                                                                                                                                     |
| T Querous musicosuna                                           | Dar Jan                                        | Trefer to Flam                        |              | ٧٧.٥.                 | native (entaine), drought tolerant, low maintenance, rail earl, rail longe                                                                                                                                                                         | Wediam (10 10m)               | <b>QM</b> 3                                                                                                                                                                                                                                                                                                                                                                                                                                                                                                                                                                                                                                                                                                                                                                                                                                                                                                                                                                                                                                                                                                                                                                                                                                                                                                                                                                                                                                                                                                                                                                                                                                                                                                                                                                                                                                                                                                                                                                                                                                                                                                                    | Quercus macrocarpa                                                | Bur Oak                                            | Refer to Plan                           | 50                        | -                                                                                                                                                                                                                                                                                                                                                                                                                                                                                                                                                                                                                                                                                                                                                                                                                                                                                                                                                                                                                                                                                                                                                                                                                                                                                                                                                                                                                                                                                                                                                                                                                                                                                                                                                                                                                                                                                                                                                                                                                                                                                                                              | W.B. native (Ontario), drought tolerant, low maintenance, full sun, fall foliage Medium                                                                                                                                                                   |
|                                                                |                                                |                                       |              |                       |                                                                                                                                                                                                                                                    |                               | <b>QP</b> 3                                                                                                                                                                                                                                                                                                                                                                                                                                                                                                                                                                                                                                                                                                                                                                                                                                                                                                                                                                                                                                                                                                                                                                                                                                                                                                                                                                                                                                                                                                                                                                                                                                                                                                                                                                                                                                                                                                                                                                                                                                                                                                                    | Quercus palustris                                                 | Pin Oak                                            | Refer to Plan                           | 50                        | -                                                                                                                                                                                                                                                                                                                                                                                                                                                                                                                                                                                                                                                                                                                                                                                                                                                                                                                                                                                                                                                                                                                                                                                                                                                                                                                                                                                                                                                                                                                                                                                                                                                                                                                                                                                                                                                                                                                                                                                                                                                                                                                              | W.B. native (Ontario), drought tolerant, full sun, fall foliage Medium                                                                                                                                                                                    |
|                                                                |                                                |                                       |              |                       |                                                                                                                                                                                                                                                    |                               | <b>QR</b> 1                                                                                                                                                                                                                                                                                                                                                                                                                                                                                                                                                                                                                                                                                                                                                                                                                                                                                                                                                                                                                                                                                                                                                                                                                                                                                                                                                                                                                                                                                                                                                                                                                                                                                                                                                                                                                                                                                                                                                                                                                                                                                                                    | Quercus rubra  Tilia americana                                    | Red Oak  Basswood                                  | Refer to Plan  Refer to Plan            | 50                        | -                                                                                                                                                                                                                                                                                                                                                                                                                                                                                                                                                                                                                                                                                                                                                                                                                                                                                                                                                                                                                                                                                                                                                                                                                                                                                                                                                                                                                                                                                                                                                                                                                                                                                                                                                                                                                                                                                                                                                                                                                                                                                                                              | <ul> <li>W.B. native (Ontario), drought tolerant, full sun, fall foliage</li> <li>W.B. native (Ontario), drought tolerant, full sun, partial sun/shade, attracts butterflies, fragrant</li> <li>Large (1</li> </ul>                                       |
|                                                                |                                                |                                       |              |                       |                                                                                                                                                                                                                                                    |                               | 2                                                                                                                                                                                                                                                                                                                                                                                                                                                                                                                                                                                                                                                                                                                                                                                                                                                                                                                                                                                                                                                                                                                                                                                                                                                                                                                                                                                                                                                                                                                                                                                                                                                                                                                                                                                                                                                                                                                                                                                                                                                                                                                              | , ma amonoana                                                     | Dassinson                                          | Therefore to that                       |                           |                                                                                                                                                                                                                                                                                                                                                                                                                                                                                                                                                                                                                                                                                                                                                                                                                                                                                                                                                                                                                                                                                                                                                                                                                                                                                                                                                                                                                                                                                                                                                                                                                                                                                                                                                                                                                                                                                                                                                                                                                                                                                                                                | True. Individuality, allought toloralit, full out, partial out, out                                                                                                                                                   |
|                                                                | IATURALIZED AREAS) -                           | REFER TO DETAI                        |              | HEIGHT BOOT           |                                                                                                                                                                                                                                                    |                               |                                                                                                                                                                                                                                                                                                                                                                                                                                                                                                                                                                                                                                                                                                                                                                                                                                                                                                                                                                                                                                                                                                                                                                                                                                                                                                                                                                                                                                                                                                                                                                                                                                                                                                                                                                                                                                                                                                                                                                                                                                                                                                                                | MIXED SHRUB BED (UF                                               |                                                    | O DETAIL 6 SHEE                         |                           | HEIGHT                                                                                                                                                                                                                                                                                                                                                                                                                                                                                                                                                                                                                                                                                                                                                                                                                                                                                                                                                                                                                                                                                                                                                                                                                                                                                                                                                                                                                                                                                                                                                                                                                                                                                                                                                                                                                                                                                                                                                                                                                                                                                                                         |                                                                                                                                                                                                                                                           |
| QTY BOTANICAL NAME  4 Amelanchier laevis                       | COMMON NAME  Downy Serviceberry                | (O.C.)                                | 3 Gal        | (mm) ROOT             | native (Ontario), full sun, partial sun/shade, attracts birds, fall foliage                                                                                                                                                                        | % BED COVER<br>34.00%         | KEY   QT\    Dia   58                                                                                                                                                                                                                                                                                                                                                                                                                                                                                                                                                                                                                                                                                                                                                                                                                                                                                                                                                                                                                                                                                                                                                                                                                                                                                                                                                                                                                                                                                                                                                                                                                                                                                                                                                                                                                                                                                                                                                                                                                                                                                                          | BOTANICAL NAME  Diervilla lonicera                                | Bush Honeysuckle                                   | (O.C.)                                  | SIZE (Pot)  3 Gal.        | (mm)                                                                                                                                                                                                                                                                                                                                                                                                                                                                                                                                                                                                                                                                                                                                                                                                                                                                                                                                                                                                                                                                                                                                                                                                                                                                                                                                                                                                                                                                                                                                                                                                                                                                                                                                                                                                                                                                                                                                                                                                                                                                                                                           | Pot native (Ontario), drought tolerant, full sun, full shade, partial sun/shade, attracts butterflies, fall 8.00%                                                                                                                                         |
| 2 Cephalanthus occidentalis                                    | Buttonbush                                     | 1500                                  | 2 Gal        | Pot                   | native (Ontario), rain garden, full sun, partial sun/shade, attracts butterflies, fragrant, long bloom, waters edge                                                                                                                                | 6.00%                         | <b>Hkm</b> 65                                                                                                                                                                                                                                                                                                                                                                                                                                                                                                                                                                                                                                                                                                                                                                                                                                                                                                                                                                                                                                                                                                                                                                                                                                                                                                                                                                                                                                                                                                                                                                                                                                                                                                                                                                                                                                                                                                                                                                                                                                                                                                                  | Hypericum kalmianum                                               | Pot O'Gold                                         | 500                                     | -                         | 400                                                                                                                                                                                                                                                                                                                                                                                                                                                                                                                                                                                                                                                                                                                                                                                                                                                                                                                                                                                                                                                                                                                                                                                                                                                                                                                                                                                                                                                                                                                                                                                                                                                                                                                                                                                                                                                                                                                                                                                                                                                                                                                            | foliage, fragrant, low maintenance  Pot native (Ontario), drought tolerant, full sun, partial sun/shade, attracts butterflies, long bloom 4.00%                                                                                                           |
| 3 Cornus alternifolia 2 Cornus amomum                          | Pagoda Dogwood Silky Dogwood                   | 2000                                  | 3 Gal        | Pot                   | native (Ontario), full sun, partial sun/shade, attracts birds, attracts butterflies, fall foliage, fragrant, low maintenance native (Ontario), full sun, partial sun/shade, attracts birds                                                         | w  5.00%<br> 10.00%           | Pos 25                                                                                                                                                                                                                                                                                                                                                                                                                                                                                                                                                                                                                                                                                                                                                                                                                                                                                                                                                                                                                                                                                                                                                                                                                                                                                                                                                                                                                                                                                                                                                                                                                                                                                                                                                                                                                                                                                                                                                                                                                                                                                                                         | Physocarpus opulifolius Potentillia fruticosa                     | Common Ninebark Abbotswood Cinquefoil              | 1500<br>500                             | -<br>2 Gal.               | 400                                                                                                                                                                                                                                                                                                                                                                                                                                                                                                                                                                                                                                                                                                                                                                                                                                                                                                                                                                                                                                                                                                                                                                                                                                                                                                                                                                                                                                                                                                                                                                                                                                                                                                                                                                                                                                                                                                                                                                                                                                                                                                                            | Pot native (Ontario), drought tolerant, full sun, partial sun/shade 14.00%  Pot native (Ontario), drought tolerant, salt tolerant, attracts butterflies, long bloom, low maintenance, 2.00%                                                               |
| 2 Cornus sericea 2 Cornus sericea 'Flaviramea                  | Red Osier Dogwood                              | 2000                                  | 2 Gal        | Pot<br>Pot            | native (Ontario), partial sun/shade, full sun, attracts birds, fall foliage, salt tolerant native (Ontario), partial sun/shade, full sun, attracts birds, fall foliage, salt tolerant                                                              | 10.00%                        | Pff 32                                                                                                                                                                                                                                                                                                                                                                                                                                                                                                                                                                                                                                                                                                                                                                                                                                                                                                                                                                                                                                                                                                                                                                                                                                                                                                                                                                                                                                                                                                                                                                                                                                                                                                                                                                                                                                                                                                                                                                                                                                                                                                                         | 'Abbotswood'<br>Potentillia fruticosa 'Farreri'                   | •                                                  | 500                                     | 2 Gal.                    | -                                                                                                                                                                                                                                                                                                                                                                                                                                                                                                                                                                                                                                                                                                                                                                                                                                                                                                                                                                                                                                                                                                                                                                                                                                                                                                                                                                                                                                                                                                                                                                                                                                                                                                                                                                                                                                                                                                                                                                                                                                                                                                                              | ground cover, rock garden, full sun  Pot native (Ontario), drought tolerant, salt tolerant, attracts butterflies, long bloom, low maintenance, 2.00%                                                                                                      |
| 5 Diervilla Ionicera                                           | Bush Honeysuckle                               | 750                                   | 3 Gal        | Pot                   | native (Ontario), drought tolerant, full sun, full shade, partial sun/shade, attracts butterflies, fall foliage, fragrant, low maintenance                                                                                                         | 3.00%                         | Rag 41                                                                                                                                                                                                                                                                                                                                                                                                                                                                                                                                                                                                                                                                                                                                                                                                                                                                                                                                                                                                                                                                                                                                                                                                                                                                                                                                                                                                                                                                                                                                                                                                                                                                                                                                                                                                                                                                                                                                                                                                                                                                                                                         | Rhus aromatica 'Grow-Low'                                         | Grow-Low Fragrant Sumac                            | 1500                                    | -                         | 400                                                                                                                                                                                                                                                                                                                                                                                                                                                                                                                                                                                                                                                                                                                                                                                                                                                                                                                                                                                                                                                                                                                                                                                                                                                                                                                                                                                                                                                                                                                                                                                                                                                                                                                                                                                                                                                                                                                                                                                                                                                                                                                            | ground cover, rock garden, full sun                                                                                                                                                                                                                       |
| 3 Sambucus canadensis                                          | Canada Elderberry                              | 2000                                  | 3 Gal        | Pot                   | native (Ontario), full sun, partial sun/shade, attracts birds, attracts butterflies, edible, fragrant                                                                                                                                              | 15.00%                        | Rba 37                                                                                                                                                                                                                                                                                                                                                                                                                                                                                                                                                                                                                                                                                                                                                                                                                                                                                                                                                                                                                                                                                                                                                                                                                                                                                                                                                                                                                                                                                                                                                                                                                                                                                                                                                                                                                                                                                                                                                                                                                                                                                                                         | Rosa blanda                                                       | Smooth Rose                                        | 1500                                    | 3 Gal.                    | -                                                                                                                                                                                                                                                                                                                                                                                                                                                                                                                                                                                                                                                                                                                                                                                                                                                                                                                                                                                                                                                                                                                                                                                                                                                                                                                                                                                                                                                                                                                                                                                                                                                                                                                                                                                                                                                                                                                                                                                                                                                                                                                              | Pot native (Ontario), full sun, partial sun/shade, attracts butterflies, fruit attracts birds, fragrant, colourful flowers                                                                                                                                |
| 5 Spirea alba                                                  | White Meadowsweet                              | 600                                   | 3 Gal        | Pot                   | native (Ontario), partial sun/shade, full sun, attracts butterflies, fall foliage, long bloom, salt tolerant, low maintenance, waters edge                                                                                                         |                               |                                                                                                                                                                                                                                                                                                                                                                                                                                                                                                                                                                                                                                                                                                                                                                                                                                                                                                                                                                                                                                                                                                                                                                                                                                                                                                                                                                                                                                                                                                                                                                                                                                                                                                                                                                                                                                                                                                                                                                                                                                                                                                                                | Rosa virginiana                                                   | Virginia Rose                                      | 600                                     | 2 Gal.                    |                                                                                                                                                                                                                                                                                                                                                                                                                                                                                                                                                                                                                                                                                                                                                                                                                                                                                                                                                                                                                                                                                                                                                                                                                                                                                                                                                                                                                                                                                                                                                                                                                                                                                                                                                                                                                                                                                                                                                                                                                                                                                                                                | Pot native (Ontario), drought tolerant, edible fruit, partial sun/shade, full shade, attracts pollinators 5.00%                                                                                                                                           |
| 4 Symphoricarpos albus                                         | Snowberry                                      | 1000                                  | 3 Gal        | Pot                   | native (Ontario), drought tolerant, full sun, partial sun/shade, attracts birds, low maintenance                                                                                                                                                   | 5.00%                         | Ros         26           Tom         36                                                                                                                                                                                                                                                                                                                                                                                                                                                                                                                                                                                                                                                                                                                                                                                                                                                                                                                                                                                                                                                                                                                                                                                                                                                                                                                                                                                                                                                                                                                                                                                                                                                                                                                                                                                                                                                                                                                                                                                                                                                                                        | Rubus odoratus Thuja occidentalis 'Sherwood Moss'                 | Flowering Raspberry Sherwood Moss Cedar            | 800                                     | 3 Gal.                    |                                                                                                                                                                                                                                                                                                                                                                                                                                                                                                                                                                                                                                                                                                                                                                                                                                                                                                                                                                                                                                                                                                                                                                                                                                                                                                                                                                                                                                                                                                                                                                                                                                                                                                                                                                                                                                                                                                                                                                                                                                                                                                                                | Potnative (Ontario), full sun, attracts birds, fall foliage, fragrant15.00%Potnative (Ontario), full sun, partial sun/shade, low maintenance6.00%                                                                                                         |
| DEDENNIAL C 9 LIEDO                                            | ACCOUNT DI ANTS (NAT                           |                                       | AS\ PETER TO | DETAIL 7 CHEET        |                                                                                                                                                                                                                                                    |                               |                                                                                                                                                                                                                                                                                                                                                                                                                                                                                                                                                                                                                                                                                                                                                                                                                                                                                                                                                                                                                                                                                                                                                                                                                                                                                                                                                                                                                                                                                                                                                                                                                                                                                                                                                                                                                                                                                                                                                                                                                                                                                                                                | •                                                                 | CEOUS DI ANTS (UDB                                 | AN ABEAS) DE                            | FED TO DET                | All O CHEET                                                                                                                                                                                                                                                                                                                                                                                                                                                                                                                                                                                                                                                                                                                                                                                                                                                                                                                                                                                                                                                                                                                                                                                                                                                                                                                                                                                                                                                                                                                                                                                                                                                                                                                                                                                                                                                                                                                                                                                                                                                                                                                    |                                                                                                                                                                                                                                                           |
| PERENNIALS & HERB                                              | ACEOUS PLANTS (NAT                             | URALIZED AREA<br>SPACING mm<br>(O.C.) |              | HEIGHT (mm)           |                                                                                                                                                                                                                                                    | % BED COVER                   | KEY QT                                                                                                                                                                                                                                                                                                                                                                                                                                                                                                                                                                                                                                                                                                                                                                                                                                                                                                                                                                                                                                                                                                                                                                                                                                                                                                                                                                                                                                                                                                                                                                                                                                                                                                                                                                                                                                                                                                                                                                                                                                                                                                                         | PERENNIALS & HERBA  BOTANICAL NAME                                | COMMON NAME                                        | AN AREAS) - RE<br>SPACING mm<br>(O.C.)  | SIZE (Pot)                | HEIGHT                                                                                                                                                                                                                                                                                                                                                                                                                                                                                                                                                                                                                                                                                                                                                                                                                                                                                                                                                                                                                                                                                                                                                                                                                                                                                                                                                                                                                                                                                                                                                                                                                                                                                                                                                                                                                                                                                                                                                                                                                                                                                                                         | T ROOT DESCRIPTION / NOTES                                                                                                                                                                                                                                |
| 23 Asclepias incamata                                          | Swamp Milkweed                                 | 800                                   | 1 Gal        | Pot                   | native (Ontario), rain garden, full sun, partial sun/shade, attracts butterflies, attracts pollinators, cutting flower, waters edge                                                                                                                | 15.00%                        | <b>Ata</b> 165                                                                                                                                                                                                                                                                                                                                                                                                                                                                                                                                                                                                                                                                                                                                                                                                                                                                                                                                                                                                                                                                                                                                                                                                                                                                                                                                                                                                                                                                                                                                                                                                                                                                                                                                                                                                                                                                                                                                                                                                                                                                                                                 | Asclepias tuberosa                                                | Butterfly Milkweed                                 | 450                                     | 1 Gal.                    | -                                                                                                                                                                                                                                                                                                                                                                                                                                                                                                                                                                                                                                                                                                                                                                                                                                                                                                                                                                                                                                                                                                                                                                                                                                                                                                                                                                                                                                                                                                                                                                                                                                                                                                                                                                                                                                                                                                                                                                                                                                                                                                                              | Pot native (Ontario), drought tolerant, full sun, attracts butterflies, attracts pollinators, cutting flower, rock garden                                                                                                                                 |
| 27 Asclepias tuberosa                                          | Butterfly Milkweed                             | 450                                   | 1 Gal        | Pot                   | native (Ontario), drought tolerant, full sun, attracts butterflies, attracts pollinators, cutting flower, rock garden                                                                                                                              |                               |                                                                                                                                                                                                                                                                                                                                                                                                                                                                                                                                                                                                                                                                                                                                                                                                                                                                                                                                                                                                                                                                                                                                                                                                                                                                                                                                                                                                                                                                                                                                                                                                                                                                                                                                                                                                                                                                                                                                                                                                                                                                                                                                | Echinacea pallida                                                 | Pale Purple Coneflower                             | 450                                     | 1 Gal.                    | -                                                                                                                                                                                                                                                                                                                                                                                                                                                                                                                                                                                                                                                                                                                                                                                                                                                                                                                                                                                                                                                                                                                                                                                                                                                                                                                                                                                                                                                                                                                                                                                                                                                                                                                                                                                                                                                                                                                                                                                                                                                                                                                              | Pot native (Ontario), drought tolerant, full sun, partial sun/shade, attracts birds, attracts butterflies, attracts pollinators, colourful flowers.                                                                                                       |
| 54 Coreopsis lanceolata  54 Liatris spicata 'Floristan         | Lance-Leaved Tickseed Floristan Purple Blazing | 450                                   | 1 Gal        | Pot                   | native (Ontario), drought tolerant, full sun, partial sun/shade, attracts butterflies, attracts pollinators, long bloom, low maintenance native (Ontario), drought tolerant, rain garden, full sun, attracts birds, attracts butterflies, attracts | 10.00%                        | <b>Epp</b> 127 <b>Gmm</b> 190                                                                                                                                                                                                                                                                                                                                                                                                                                                                                                                                                                                                                                                                                                                                                                                                                                                                                                                                                                                                                                                                                                                                                                                                                                                                                                                                                                                                                                                                                                                                                                                                                                                                                                                                                                                                                                                                                                                                                                                                                                                                                                  | Echinacea purpurea 'Prairie<br>Splendor'<br>Geranium macrorrhizum | Bigroot Geranium                                   | 500                                     | 1 Gal.                    | -                                                                                                                                                                                                                                                                                                                                                                                                                                                                                                                                                                                                                                                                                                                                                                                                                                                                                                                                                                                                                                                                                                                                                                                                                                                                                                                                                                                                                                                                                                                                                                                                                                                                                                                                                                                                                                                                                                                                                                                                                                                                                                                              | Pot native (Ontario), drought tolerant, full sun, partial sun/shade, attracts birds, attracts butterflies, attracts pollinators, colourful flowers, cutting flower  Pot native (Ontario), full sun, partial sun/shade, ground cover 15.00%                |
| Purple'  21 Lobelia cardinalis                                 | Star  Cardinal Flower                          | 500                                   | 1 Gal        | Pot                   | pollinators, cutting flower native (Ontario), drought tolerant, rain garden, full sun, partial sun/shade, attracts butterflies, attracts                                                                                                           |                               |                                                                                                                                                                                                                                                                                                                                                                                                                                                                                                                                                                                                                                                                                                                                                                                                                                                                                                                                                                                                                                                                                                                                                                                                                                                                                                                                                                                                                                                                                                                                                                                                                                                                                                                                                                                                                                                                                                                                                                                                                                                                                                                                | Nepeta faassenii 'Cat's<br>Meow'                                  | Catmint                                            | 600                                     | 1 Gal.                    | -                                                                                                                                                                                                                                                                                                                                                                                                                                                                                                                                                                                                                                                                                                                                                                                                                                                                                                                                                                                                                                                                                                                                                                                                                                                                                                                                                                                                                                                                                                                                                                                                                                                                                                                                                                                                                                                                                                                                                                                                                                                                                                                              | Pot drought tolerant, full sun, partial sun/shade, attracts butterflies, attracts pollinators, fragrant, long bloom, low maintenance                                                                                                                      |
| 27 Lobelia siphilitica                                         | Great Blue Lobelia                             | 450                                   | 1 Gal        | Pot                   | birds, attracts pollinators, cutting flower native (Ontario), drought tolerant, rain garden, full sun, partial sun/shade, attracts butterflies, attracts                                                                                           | 5.00%                         | <b>Rhc</b> 176                                                                                                                                                                                                                                                                                                                                                                                                                                                                                                                                                                                                                                                                                                                                                                                                                                                                                                                                                                                                                                                                                                                                                                                                                                                                                                                                                                                                                                                                                                                                                                                                                                                                                                                                                                                                                                                                                                                                                                                                                                                                                                                 | Rudbeckia hirta 'Autumn<br>Colours'                               | Autumn Colours Gloriosa<br>Daisy                   |                                         | 1 Gal.                    | -                                                                                                                                                                                                                                                                                                                                                                                                                                                                                                                                                                                                                                                                                                                                                                                                                                                                                                                                                                                                                                                                                                                                                                                                                                                                                                                                                                                                                                                                                                                                                                                                                                                                                                                                                                                                                                                                                                                                                                                                                                                                                                                              | Pot native (Ontario), drought tolerant, full sun, partial sun/shade, attracts butterflies, attracts pollinators, attracts birds, colourful flowers, cutting flower                                                                                        |
| 21 Lupinus perennis                                            | Sundial Lupine                                 | 1000                                  | 1 Gal        | Pot                   | birds, attracts pollinators, cutting flower native (Ontario), drought tolerant, full sun, attracts birds, attracts butterflies, attracts pollinators, cutting flower, salt tolerant, rock garden                                                   | 20.00%                        | Cas   95                                                                                                                                                                                                                                                                                                                                                                                                                                                                                                                                                                                                                                                                                                                                                                                                                                                                                                                                                                                                                                                                                                                                                                                                                                                                                                                                                                                                                                                                                                                                                                                                                                                                                                                                                                                                                                                                                                                                                                                                                                                                                                                       | Ceanothus americanus                                              | New Jersey Tea                                     | 1000                                    | 1 Gal.                    | -                                                                                                                                                                                                                                                                                                                                                                                                                                                                                                                                                                                                                                                                                                                                                                                                                                                                                                                                                                                                                                                                                                                                                                                                                                                                                                                                                                                                                                                                                                                                                                                                                                                                                                                                                                                                                                                                                                                                                                                                                                                                                                                              | Pot native (Ontario), drought tolerant, full sun, partial sun/shade, attracts birds, attracts butterflies, 30.00%                                                                                                                                         |
| 15 Monarda didyma                                              | Beebalm                                        | 800                                   | 1 Gal        | Pot                   | native (Ontario), drought tolerant, full sun, ethnobotanical, partial sun/shade, attracts butterflies, attracts birds, attracts pollinators, fragrant                                                                                              | 10.00%                        |                                                                                                                                                                                                                                                                                                                                                                                                                                                                                                                                                                                                                                                                                                                                                                                                                                                                                                                                                                                                                                                                                                                                                                                                                                                                                                                                                                                                                                                                                                                                                                                                                                                                                                                                                                                                                                                                                                                                                                                                                                                                                                                                |                                                                   |                                                    |                                         |                           |                                                                                                                                                                                                                                                                                                                                                                                                                                                                                                                                                                                                                                                                                                                                                                                                                                                                                                                                                                                                                                                                                                                                                                                                                                                                                                                                                                                                                                                                                                                                                                                                                                                                                                                                                                                                                                                                                                                                                                                                                                                                                                                                |                                                                                                                                                                                                                                                           |
| 27 Monarda fistulosa                                           | Wild Bergamot                                  | 450                                   | 1 Gal        | Pot                   | native (Ontario), drought tolerant, full sun, ethnobotanical, partial sun/shade, attracts butterflies, attracts birds, attracts pollinators, fragrant                                                                                              | 5.00%                         |                                                                                                                                                                                                                                                                                                                                                                                                                                                                                                                                                                                                                                                                                                                                                                                                                                                                                                                                                                                                                                                                                                                                                                                                                                                                                                                                                                                                                                                                                                                                                                                                                                                                                                                                                                                                                                                                                                                                                                                                                                                                                                                                |                                                                   |                                                    |                                         |                           |                                                                                                                                                                                                                                                                                                                                                                                                                                                                                                                                                                                                                                                                                                                                                                                                                                                                                                                                                                                                                                                                                                                                                                                                                                                                                                                                                                                                                                                                                                                                                                                                                                                                                                                                                                                                                                                                                                                                                                                                                                                                                                                                |                                                                                                                                                                                                                                                           |
| 27 Phlox divaricta  10 Eupatorium maculatum                    | Woodland Phlox  Joe Pye Weed                   | 1000                                  | 1 ltr -      | Pot                   | native (Ontario), drought tolerant, full sun, attracts butterflies, attracts pollinators, fragrant  native (Ontario), drought tolerant, full sun, partial sun/shade, attracts butterflies, attracts pollinators,                                   | 5.00%                         |                                                                                                                                                                                                                                                                                                                                                                                                                                                                                                                                                                                                                                                                                                                                                                                                                                                                                                                                                                                                                                                                                                                                                                                                                                                                                                                                                                                                                                                                                                                                                                                                                                                                                                                                                                                                                                                                                                                                                                                                                                                                                                                                |                                                                   |                                                    |                                         |                           |                                                                                                                                                                                                                                                                                                                                                                                                                                                                                                                                                                                                                                                                                                                                                                                                                                                                                                                                                                                                                                                                                                                                                                                                                                                                                                                                                                                                                                                                                                                                                                                                                                                                                                                                                                                                                                                                                                                                                                                                                                                                                                                                |                                                                                                                                                                                                                                                           |
|                                                                |                                                | 1000                                  |              |                       | attracts birds, cutting flower, colourful flowers                                                                                                                                                                                                  | 10.0070                       |                                                                                                                                                                                                                                                                                                                                                                                                                                                                                                                                                                                                                                                                                                                                                                                                                                                                                                                                                                                                                                                                                                                                                                                                                                                                                                                                                                                                                                                                                                                                                                                                                                                                                                                                                                                                                                                                                                                                                                                                                                                                                                                                |                                                                   |                                                    |                                         |                           |                                                                                                                                                                                                                                                                                                                                                                                                                                                                                                                                                                                                                                                                                                                                                                                                                                                                                                                                                                                                                                                                                                                                                                                                                                                                                                                                                                                                                                                                                                                                                                                                                                                                                                                                                                                                                                                                                                                                                                                                                                                                                                                                |                                                                                                                                                                                                                                                           |
| ORNAMENTAL GRAS                                                | S (NATURALIZED AREA                            | AS) - REFER TO DE<br>SPACING mm       |              | HEICHT                |                                                                                                                                                                                                                                                    |                               | The state of the s | ORNAMENTAL GRASS                                                  | (URBAN AREAS) - REF                                | ER TO DETAIL 8 S<br>SPACING mm          |                           | HEIGHT                                                                                                                                                                                                                                                                                                                                                                                                                                                                                                                                                                                                                                                                                                                                                                                                                                                                                                                                                                                                                                                                                                                                                                                                                                                                                                                                                                                                                                                                                                                                                                                                                                                                                                                                                                                                                                                                                                                                                                                                                                                                                                                         |                                                                                                                                                                                                                                                           |
| QTY BOTANICAL NAME  35 Andropogon gerardii                     | COMMON NAME Big Bluestem                       | (O.C.)                                | SIZE (Pot)   | (mm) ROOT             | native (Ontario), drought tolerant, full sun, cutting flower, heat tolerant, fall foliage, long bloom                                                                                                                                              | % BED COVER 20.00%            | KEY QT<br>Dcb 253                                                                                                                                                                                                                                                                                                                                                                                                                                                                                                                                                                                                                                                                                                                                                                                                                                                                                                                                                                                                                                                                                                                                                                                                                                                                                                                                                                                                                                                                                                                                                                                                                                                                                                                                                                                                                                                                                                                                                                                                                                                                                                              |                                                                   | COMMON NAME Bronze Tufted Hair Grass               | (O.C.)                                  | SIZE (Pot)<br>1 Gal.      |                                                                                                                                                                                                                                                                                                                                                                                                                                                                                                                                                                                                                                                                                                                                                                                                                                                                                                                                                                                                                                                                                                                                                                                                                                                                                                                                                                                                                                                                                                                                                                                                                                                                                                                                                                                                                                                                                                                                                                                                                                                                                                                                | ROOT DESCRIPTION / NOTES                                                                                                                                                                                                                                  |
| 48 Bouteloua gracillis                                         | Blue Grama                                     | 300                                   | 1 Gal        | Pot                   | native (Ontario), drought tolerant, full sun, attracts birds, heat tolerant, low maintenance, long bloom                                                                                                                                           | 1, 3.00%                      | <b>Dcn</b> 253                                                                                                                                                                                                                                                                                                                                                                                                                                                                                                                                                                                                                                                                                                                                                                                                                                                                                                                                                                                                                                                                                                                                                                                                                                                                                                                                                                                                                                                                                                                                                                                                                                                                                                                                                                                                                                                                                                                                                                                                                                                                                                                 | 'Bronze Veil' Deschampsia cespitosa                               | Variegated Tufted Hair                             | 500                                     | 1 Gal.                    | -                                                                                                                                                                                                                                                                                                                                                                                                                                                                                                                                                                                                                                                                                                                                                                                                                                                                                                                                                                                                                                                                                                                                                                                                                                                                                                                                                                                                                                                                                                                                                                                                                                                                                                                                                                                                                                                                                                                                                                                                                                                                                                                              | maintenance, ground cover, rock garden  Pot native (Ontario), drought tolerant, full sun, partial sun/shade, fall foliage, long bloom, low 15.00%                                                                                                         |
| 29 Calamagrostis canadensis                                    | Canada Blue Joint                              | 1000                                  | 1 Gal        | Pot                   | ground cover native (Ontario), rain garden, full sun, partial sun/shade, drought tolerant, long bloom, low maintenance                                                                                                                             | 20.00%                        | <b>Pvm</b> 148                                                                                                                                                                                                                                                                                                                                                                                                                                                                                                                                                                                                                                                                                                                                                                                                                                                                                                                                                                                                                                                                                                                                                                                                                                                                                                                                                                                                                                                                                                                                                                                                                                                                                                                                                                                                                                                                                                                                                                                                                                                                                                                 | 'Northern Lights' Panicum virgatum                                | Grass Switch Grass                                 | 1000                                    | 1 Gal.                    | -                                                                                                                                                                                                                                                                                                                                                                                                                                                                                                                                                                                                                                                                                                                                                                                                                                                                                                                                                                                                                                                                                                                                                                                                                                                                                                                                                                                                                                                                                                                                                                                                                                                                                                                                                                                                                                                                                                                                                                                                                                                                                                                              | maintenance, ground cover, rock garden  Pot native (Ontario), drought tolerant, full sun, attracts birds, cutting flower, heat tolerant, long bloom, salt tolerant, low maintenance 35.00%                                                                |
| 145 Carex bebbii                                               | Bebb's Sedge                                   | 100                                   | 1 Gal        | Pot                   | native (Ontario), full sun, partial sun/shade, rain garden, waters edge                                                                                                                                                                            | 1.00%                         | <b>Ssm</b> 235                                                                                                                                                                                                                                                                                                                                                                                                                                                                                                                                                                                                                                                                                                                                                                                                                                                                                                                                                                                                                                                                                                                                                                                                                                                                                                                                                                                                                                                                                                                                                                                                                                                                                                                                                                                                                                                                                                                                                                                                                                                                                                                 |                                                                   | Little Bluestem                                    | 600                                     | 1 Gal.                    | -                                                                                                                                                                                                                                                                                                                                                                                                                                                                                                                                                                                                                                                                                                                                                                                                                                                                                                                                                                                                                                                                                                                                                                                                                                                                                                                                                                                                                                                                                                                                                                                                                                                                                                                                                                                                                                                                                                                                                                                                                                                                                                                              | Pot native (Ontario), drought tolerant, full sun, cutting flower, heat tolerant, long bloom 20.00%                                                                                                                                                        |
| 19 Carex comosa                                                | Bristly Sedgre                                 | 1000                                  | 1 Gal        | Pot                   | native (Ontario), drought tolerant, rain garden, full sun, partial sun/shade, attracts birds, long bloom, salt tolerant, low maintenance                                                                                                           |                               | <b>Shs</b> 253                                                                                                                                                                                                                                                                                                                                                                                                                                                                                                                                                                                                                                                                                                                                                                                                                                                                                                                                                                                                                                                                                                                                                                                                                                                                                                                                                                                                                                                                                                                                                                                                                                                                                                                                                                                                                                                                                                                                                                                                                                                                                                                 | Sporoboulous heterolepsis                                         | Prairie Dropseed                                   | 500                                     | 1 Gal.                    | -                                                                                                                                                                                                                                                                                                                                                                                                                                                                                                                                                                                                                                                                                                                                                                                                                                                                                                                                                                                                                                                                                                                                                                                                                                                                                                                                                                                                                                                                                                                                                                                                                                                                                                                                                                                                                                                                                                                                                                                                                                                                                                                              | Pot native (Ontario), drought tolerant, full sun, attracts birds, fall foliage, heat tolerant 15.00%                                                                                                                                                      |
| <ul><li>32 Carex grayi</li><li>27 Carex pensylvanica</li></ul> | Morning Star Sedge Wood Sedge                  | 400                                   | 1 Gal        | Pot                   | native (Ontario), drought tolerant, rain garden, full sun, partial sun/shade, cutting flower, long bloom waters edge native (Ontario), drought tolerant, rain garden, full sun, partial sun/shade, full shade, attracts birds,                     |                               | -                                                                                                                                                                                                                                                                                                                                                                                                                                                                                                                                                                                                                                                                                                                                                                                                                                                                                                                                                                                                                                                                                                                                                                                                                                                                                                                                                                                                                                                                                                                                                                                                                                                                                                                                                                                                                                                                                                                                                                                                                                                                                                                              |                                                                   |                                                    |                                         |                           |                                                                                                                                                                                                                                                                                                                                                                                                                                                                                                                                                                                                                                                                                                                                                                                                                                                                                                                                                                                                                                                                                                                                                                                                                                                                                                                                                                                                                                                                                                                                                                                                                                                                                                                                                                                                                                                                                                                                                                                                                                                                                                                                |                                                                                                                                                                                                                                                           |
| 29 Carex stricta                                               | Tussock Sege                                   | 500                                   | 1 Gal        | Pot                   | low maintenance, ground cover native (Ontario), drought tolerant, rain garden, full sun, partial sun/shade, attracts birds, long bloom,                                                                                                            |                               | -                                                                                                                                                                                                                                                                                                                                                                                                                                                                                                                                                                                                                                                                                                                                                                                                                                                                                                                                                                                                                                                                                                                                                                                                                                                                                                                                                                                                                                                                                                                                                                                                                                                                                                                                                                                                                                                                                                                                                                                                                                                                                                                              |                                                                   |                                                    | NATIVE SEE                              | ED MIX (139               | 9.8M <sup>2</sup> )                                                                                                                                                                                                                                                                                                                                                                                                                                                                                                                                                                                                                                                                                                                                                                                                                                                                                                                                                                                                                                                                                                                                                                                                                                                                                                                                                                                                                                                                                                                                                                                                                                                                                                                                                                                                                                                                                                                                                                                                                                                                                                            | DROUGHT TOLERNAT POLLINATOR MEADOW                                                                                                                                                                                                                        |
| 29 Carex vulpinoidea                                           | Fox Sedge                                      | 500                                   | 1 Gal        | Pot                   | low maintenance, waters edge native (Ontario), rain garden, full sun, partial sun/shade, attracts birds, low maintenance, waters edge                                                                                                              | ge 5.00%                      | +                                                                                                                                                                                                                                                                                                                                                                                                                                                                                                                                                                                                                                                                                                                                                                                                                                                                                                                                                                                                                                                                                                                                                                                                                                                                                                                                                                                                                                                                                                                                                                                                                                                                                                                                                                                                                                                                                                                                                                                                                                                                                                                              |                                                                   |                                                    | CAL NAME                                | соммо                     |                                                                                                                                                                                                                                                                                                                                                                                                                                                                                                                                                                                                                                                                                                                                                                                                                                                                                                                                                                                                                                                                                                                                                                                                                                                                                                                                                                                                                                                                                                                                                                                                                                                                                                                                                                                                                                                                                                                                                                                                                                                                                                                                | SOW AT 500g/180M <sub>2</sub> BOTANICAL NAME COMMON NAME                                                                                                                                                                                                  |
| 22 Hierochloe odorata                                          | Sweet Grass                                    | 1200                                  | 1 ltr -      | Pot                   | native (Ontario), ethnobotanical, full sun, partial sun/shade, attracts birds, salt tolerant, waters edge                                                                                                                                          | 22.00%                        | 7                                                                                                                                                                                                                                                                                                                                                                                                                                                                                                                                                                                                                                                                                                                                                                                                                                                                                                                                                                                                                                                                                                                                                                                                                                                                                                                                                                                                                                                                                                                                                                                                                                                                                                                                                                                                                                                                                                                                                                                                                                                                                                                              |                                                                   | Asclepias in<br>Aster punice                       |                                         | wamp Milkw<br>urple Stemr |                                                                                                                                                                                                                                                                                                                                                                                                                                                                                                                                                                                                                                                                                                                                                                                                                                                                                                                                                                                                                                                                                                                                                                                                                                                                                                                                                                                                                                                                                                                                                                                                                                                                                                                                                                                                                                                                                                                                                                                                                                                                                                                                | Aster novae-angliae New England Aster  Desmodium canadense Showy Tick Trefoil                                                                                                                                                                             |
| WALL COMPERS                                                   | EEED TO DETAIL TOWNS                           | 1.5                                   | ·            | <u>'</u>              |                                                                                                                                                                                                                                                    |                               |                                                                                                                                                                                                                                                                                                                                                                                                                                                                                                                                                                                                                                                                                                                                                                                                                                                                                                                                                                                                                                                                                                                                                                                                                                                                                                                                                                                                                                                                                                                                                                                                                                                                                                                                                                                                                                                                                                                                                                                                                                                                                                                                |                                                                   | Bidens cern                                        | nua N                                   | lodding Bur               | Marigold                                                                                                                                                                                                                                                                                                                                                                                                                                                                                                                                                                                                                                                                                                                                                                                                                                                                                                                                                                                                                                                                                                                                                                                                                                                                                                                                                                                                                                                                                                                                                                                                                                                                                                                                                                                                                                                                                                                                                                                                                                                                                                                       | Elymus canadensis Canada Wild Rye                                                                                                                                                                                                                         |
| VINES / CLIMBERS - R<br>QTY BOTANICAL NAME                     | EFER TO DETAIL 7 SHEET  COMMON NAME            | SPACING mm<br>(O.C.)                  | SIZE (Pot)   | HEIGHT ROOT           | DESCRIPTION / NOTES                                                                                                                                                                                                                                | % BED COVER                   |                                                                                                                                                                                                                                                                                                                                                                                                                                                                                                                                                                                                                                                                                                                                                                                                                                                                                                                                                                                                                                                                                                                                                                                                                                                                                                                                                                                                                                                                                                                                                                                                                                                                                                                                                                                                                                                                                                                                                                                                                                                                                                                                |                                                                   | Carex crinta                                       | a F                                     | ringed/Nodo               | ding Sedge                                                                                                                                                                                                                                                                                                                                                                                                                                                                                                                                                                                                                                                                                                                                                                                                                                                                                                                                                                                                                                                                                                                                                                                                                                                                                                                                                                                                                                                                                                                                                                                                                                                                                                                                                                                                                                                                                                                                                                                                                                                                                                                     | Elymus virginicus Virginia Wild Rye Eupatorium perfoliatum Boneset                                                                                                                                                                                        |
| 13 Parthenocissus quinquefoli                                  | a Virginia Creeper                             |                                       | 1 Gal        | Pot                   | native (Ontario), drought tolerant, full sun, partial sun/shade, full shade, attracts birds, fall foliage, ground cover                                                                                                                            | 100.00%                       |                                                                                                                                                                                                                                                                                                                                                                                                                                                                                                                                                                                                                                                                                                                                                                                                                                                                                                                                                                                                                                                                                                                                                                                                                                                                                                                                                                                                                                                                                                                                                                                                                                                                                                                                                                                                                                                                                                                                                                                                                                                                                                                                |                                                                   | Carex lurida                                       | -                                       | urid Sedge<br>llunt Broom | Sedas                                                                                                                                                                                                                                                                                                                                                                                                                                                                                                                                                                                                                                                                                                                                                                                                                                                                                                                                                                                                                                                                                                                                                                                                                                                                                                                                                                                                                                                                                                                                                                                                                                                                                                                                                                                                                                                                                                                                                                                                                                                                                                                          | Liatris spicata Dense Blazing Star                                                                                                                                                                                                                        |
|                                                                |                                                |                                       |              |                       |                                                                                                                                                                                                                                                    |                               |                                                                                                                                                                                                                                                                                                                                                                                                                                                                                                                                                                                                                                                                                                                                                                                                                                                                                                                                                                                                                                                                                                                                                                                                                                                                                                                                                                                                                                                                                                                                                                                                                                                                                                                                                                                                                                                                                                                                                                                                                                                                                                                                |                                                                   | Carex stipat                                       | ta A                                    | wl Sedge<br>ox Sedge      | Jedge                                                                                                                                                                                                                                                                                                                                                                                                                                                                                                                                                                                                                                                                                                                                                                                                                                                                                                                                                                                                                                                                                                                                                                                                                                                                                                                                                                                                                                                                                                                                                                                                                                                                                                                                                                                                                                                                                                                                                                                                                                                                                                                          | Monarda fistulosa Wild Bergamot Penstemon digitalis Foxglove / Beardtongue                                                                                                                                                                                |
|                                                                |                                                |                                       |              |                       |                                                                                                                                                                                                                                                    |                               |                                                                                                                                                                                                                                                                                                                                                                                                                                                                                                                                                                                                                                                                                                                                                                                                                                                                                                                                                                                                                                                                                                                                                                                                                                                                                                                                                                                                                                                                                                                                                                                                                                                                                                                                                                                                                                                                                                                                                                                                                                                                                                                                |                                                                   | Carex vulpio<br>Elymus virgi<br>Eupatorium         | inicus V                                | irginia Wild              |                                                                                                                                                                                                                                                                                                                                                                                                                                                                                                                                                                                                                                                                                                                                                                                                                                                                                                                                                                                                                                                                                                                                                                                                                                                                                                                                                                                                                                                                                                                                                                                                                                                                                                                                                                                                                                                                                                                                                                                                                                                                                                                                |                                                                                                                                                                                                                                                           |
|                                                                |                                                |                                       |              |                       |                                                                                                                                                                                                                                                    |                               |                                                                                                                                                                                                                                                                                                                                                                                                                                                                                                                                                                                                                                                                                                                                                                                                                                                                                                                                                                                                                                                                                                                                                                                                                                                                                                                                                                                                                                                                                                                                                                                                                                                                                                                                                                                                                                                                                                                                                                                                                                                                                                                                |                                                                   | Eupatorium                                         | 110000000000000000000000000000000000000 | potted Joe I              | ye vveed                                                                                                                                                                                                                                                                                                                                                                                                                                                                                                                                                                                                                                                                                                                                                                                                                                                                                                                                                                                                                                                                                                                                                                                                                                                                                                                                                                                                                                                                                                                                                                                                                                                                                                                                                                                                                                                                                                                                                                                                                                                                                                                       | Schizachyrium Little Bluestem                                                                                                                                                                                                                             |
|                                                                |                                                |                                       |              |                       |                                                                                                                                                                                                                                                    |                               |                                                                                                                                                                                                                                                                                                                                                                                                                                                                                                                                                                                                                                                                                                                                                                                                                                                                                                                                                                                                                                                                                                                                                                                                                                                                                                                                                                                                                                                                                                                                                                                                                                                                                                                                                                                                                                                                                                                                                                                                                                                                                                                                |                                                                   | Eupatorium  Juncus effus                           | <u>.</u>                                | onese<br>oft Rush         |                                                                                                                                                                                                                                                                                                                                                                                                                                                                                                                                                                                                                                                                                                                                                                                                                                                                                                                                                                                                                                                                                                                                                                                                                                                                                                                                                                                                                                                                                                                                                                                                                                                                                                                                                                                                                                                                                                                                                                                                                                                                                                                                | Sorghastrum nutans Indiangrass  Verbena hastata Blue Vervain                                                                                                                                                                                              |
|                                                                |                                                |                                       |              |                       |                                                                                                                                                                                                                                                    |                               |                                                                                                                                                                                                                                                                                                                                                                                                                                                                                                                                                                                                                                                                                                                                                                                                                                                                                                                                                                                                                                                                                                                                                                                                                                                                                                                                                                                                                                                                                                                                                                                                                                                                                                                                                                                                                                                                                                                                                                                                                                                                                                                                |                                                                   | Mimulus ring                                       | gens S                                  | quare Stem<br>Ionkey Flow | A PART OF THE PART | verbena nastata   Diue vervain                                                                                                                                                                                                                            |
|                                                                |                                                |                                       |              |                       |                                                                                                                                                                                                                                                    |                               |                                                                                                                                                                                                                                                                                                                                                                                                                                                                                                                                                                                                                                                                                                                                                                                                                                                                                                                                                                                                                                                                                                                                                                                                                                                                                                                                                                                                                                                                                                                                                                                                                                                                                                                                                                                                                                                                                                                                                                                                                                                                                                                                |                                                                   | Scirpus cype                                       |                                         | Vool Grass                |                                                                                                                                                                                                                                                                                                                                                                                                                                                                                                                                                                                                                                                                                                                                                                                                                                                                                                                                                                                                                                                                                                                                                                                                                                                                                                                                                                                                                                                                                                                                                                                                                                                                                                                                                                                                                                                                                                                                                                                                                                                                                                                                |                                                                                                                                                                                                                                                           |
|                                                                |                                                |                                       |              |                       |                                                                                                                                                                                                                                                    |                               |                                                                                                                                                                                                                                                                                                                                                                                                                                                                                                                                                                                                                                                                                                                                                                                                                                                                                                                                                                                                                                                                                                                                                                                                                                                                                                                                                                                                                                                                                                                                                                                                                                                                                                                                                                                                                                                                                                                                                                                                                                                                                                                                |                                                                   | Sparangium                                         | , carycarpum G                          | Jan Bui Re                | d                                                                                                                                                                                                                                                                                                                                                                                                                                                                                                                                                                                                                                                                                                                                                                                                                                                                                                                                                                                                                                                                                                                                                                                                                                                                                                                                                                                                                                                                                                                                                                                                                                                                                                                                                                                                                                                                                                                                                                                                                                                                                                                              |                                                                                                                                                                                                                                                           |