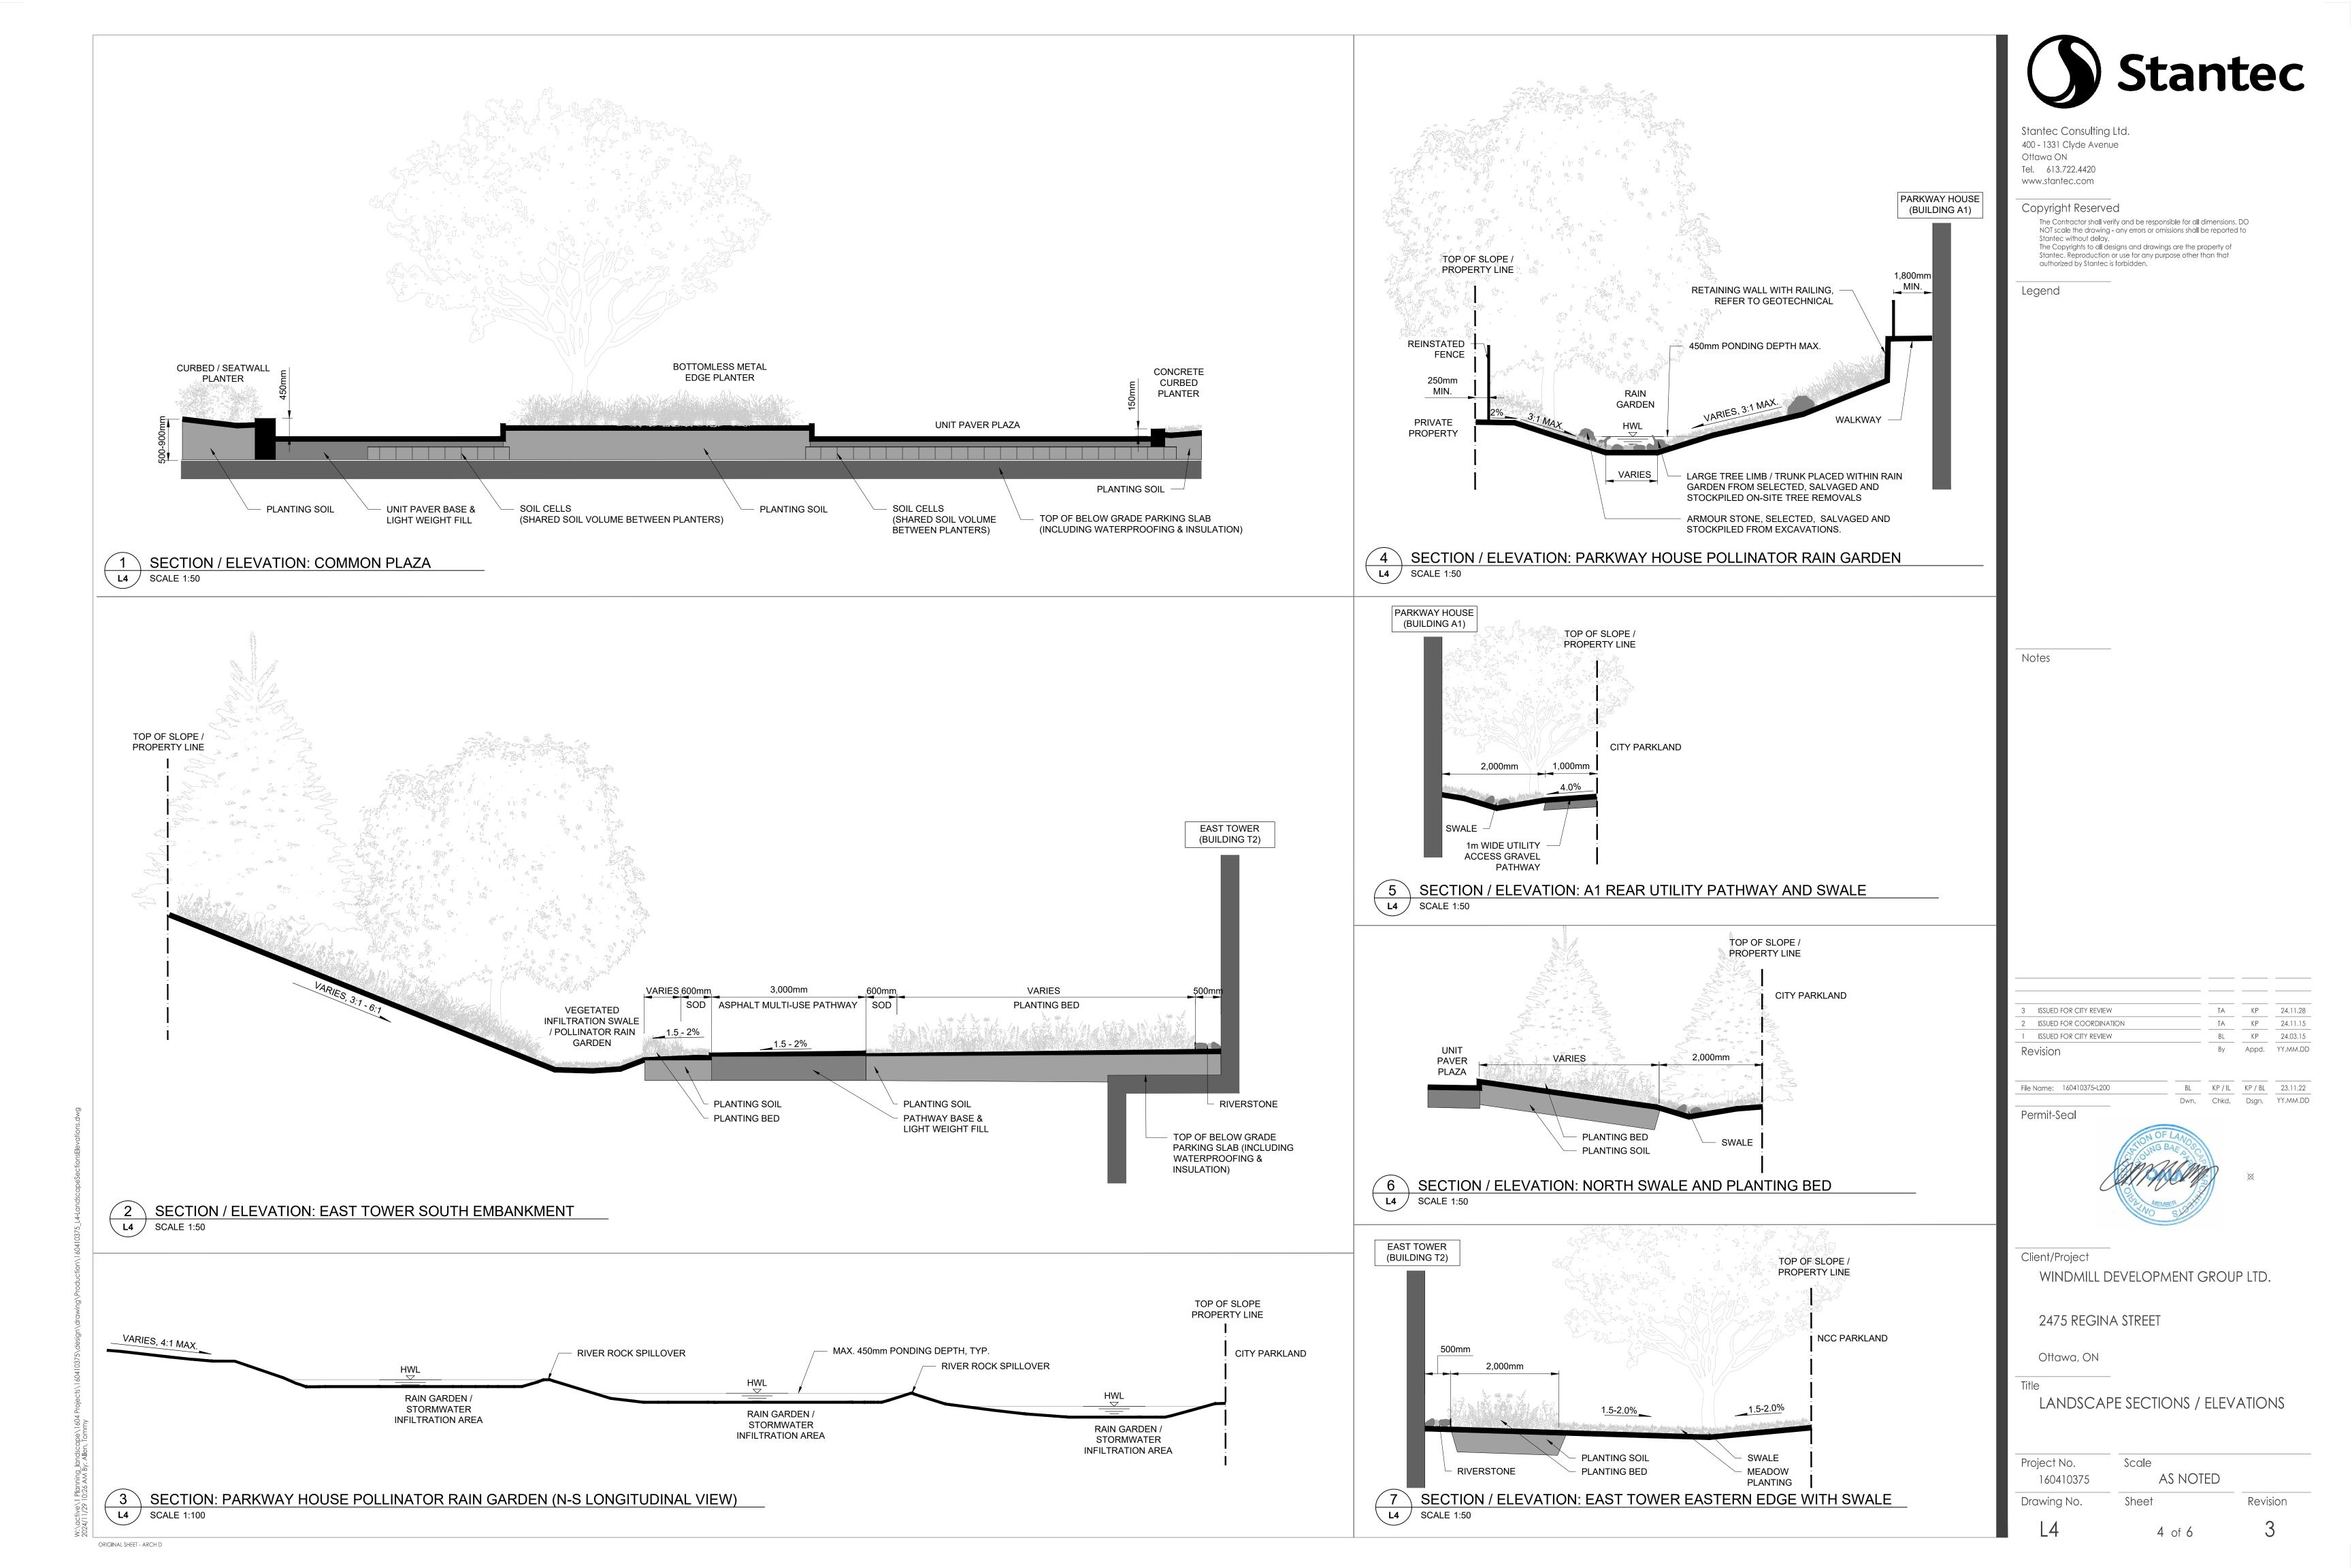

all be reported to Stantec without delay.

The Copyrights to all designs and drawings are the property of Stantec. Reproduction or use for any purpose other than that authorized by Stantec is forbidden.

Legend

Notes

| 3 | ISSUED FOR CITY REVIEW | TA | KP | 24.11.28 |
| 2 | ISSUED FOR COORDINATION | TA | KP | 24.11.15 |
| 1 | ISSUED FOR CITY REVIEW | BL | KP | 24.03.15 |
| Revision | By | Appd. | YY.MM.DD |
| File Name: 160410375-L200 | BL | KP / BL | 23.11.22 |
| Dwn. | Chkd. | Dsgn. | YY.MM.DD

Permit-Seal



Client/Project

WINDMILL DEVELOPMENT GROUP LTD.

2475 REGINA STREET

Ottawa, ON

PLANTING SCHEDULE

| Project No. | Scale  |          |
|-------------|--------|----------|
| 160410375   |        |          |
| Drawing No. | Sheet  | Revision |
| 13          | 3 of 6 | 3        |





### PLANTING NOTES

- THE DETAILS ON THIS SHEET DO NOT REPRESENT ANY PARTICULAR SPECIES.
- TREES AND SHRUBS AS INDICATED IN THE DETAILS REPRESENT BOTH CONIFEROUS AND DECIDUOUS SPECIES.
- MATERIAL PLANTED IN GROUP SHALL BE SET IN CONTINUOUS PLANTING BEDS
- 4. CENTRE LINE OF SHRUBS SHALL NOT BE CLOSER THAN 2.4m FROM BUILDING FACE TO PROTECT BUILDING FOOTINGS AND INSULATION.
- PRUNING TO SUIT SPECIES PRUNE BRANCHES BY 1/3 TO REMOVE DAMAGED OR OBJECTIONABLE BRANCHES FOLLOWING PROPER HORTICULTURAL PRACTICE. DO NOT PRUNE LEADERS.
- 6. FIRMLY COMPACT BACKFILLED PLANTING MIXTURE TO ELIMINATE AIR POCKETS OR PREVENT SETTLEMENT.
- PLANTING MATERIAL QUALITY STANDARDS:
- ALL PLANT MATERIALS TO CONFORM TO THE CANADIAN NURSERY LANDSCAPE ASSOCIATION FOR VARIETY, SIZE AND CONDITION.
- PLANT MATERIAL CO