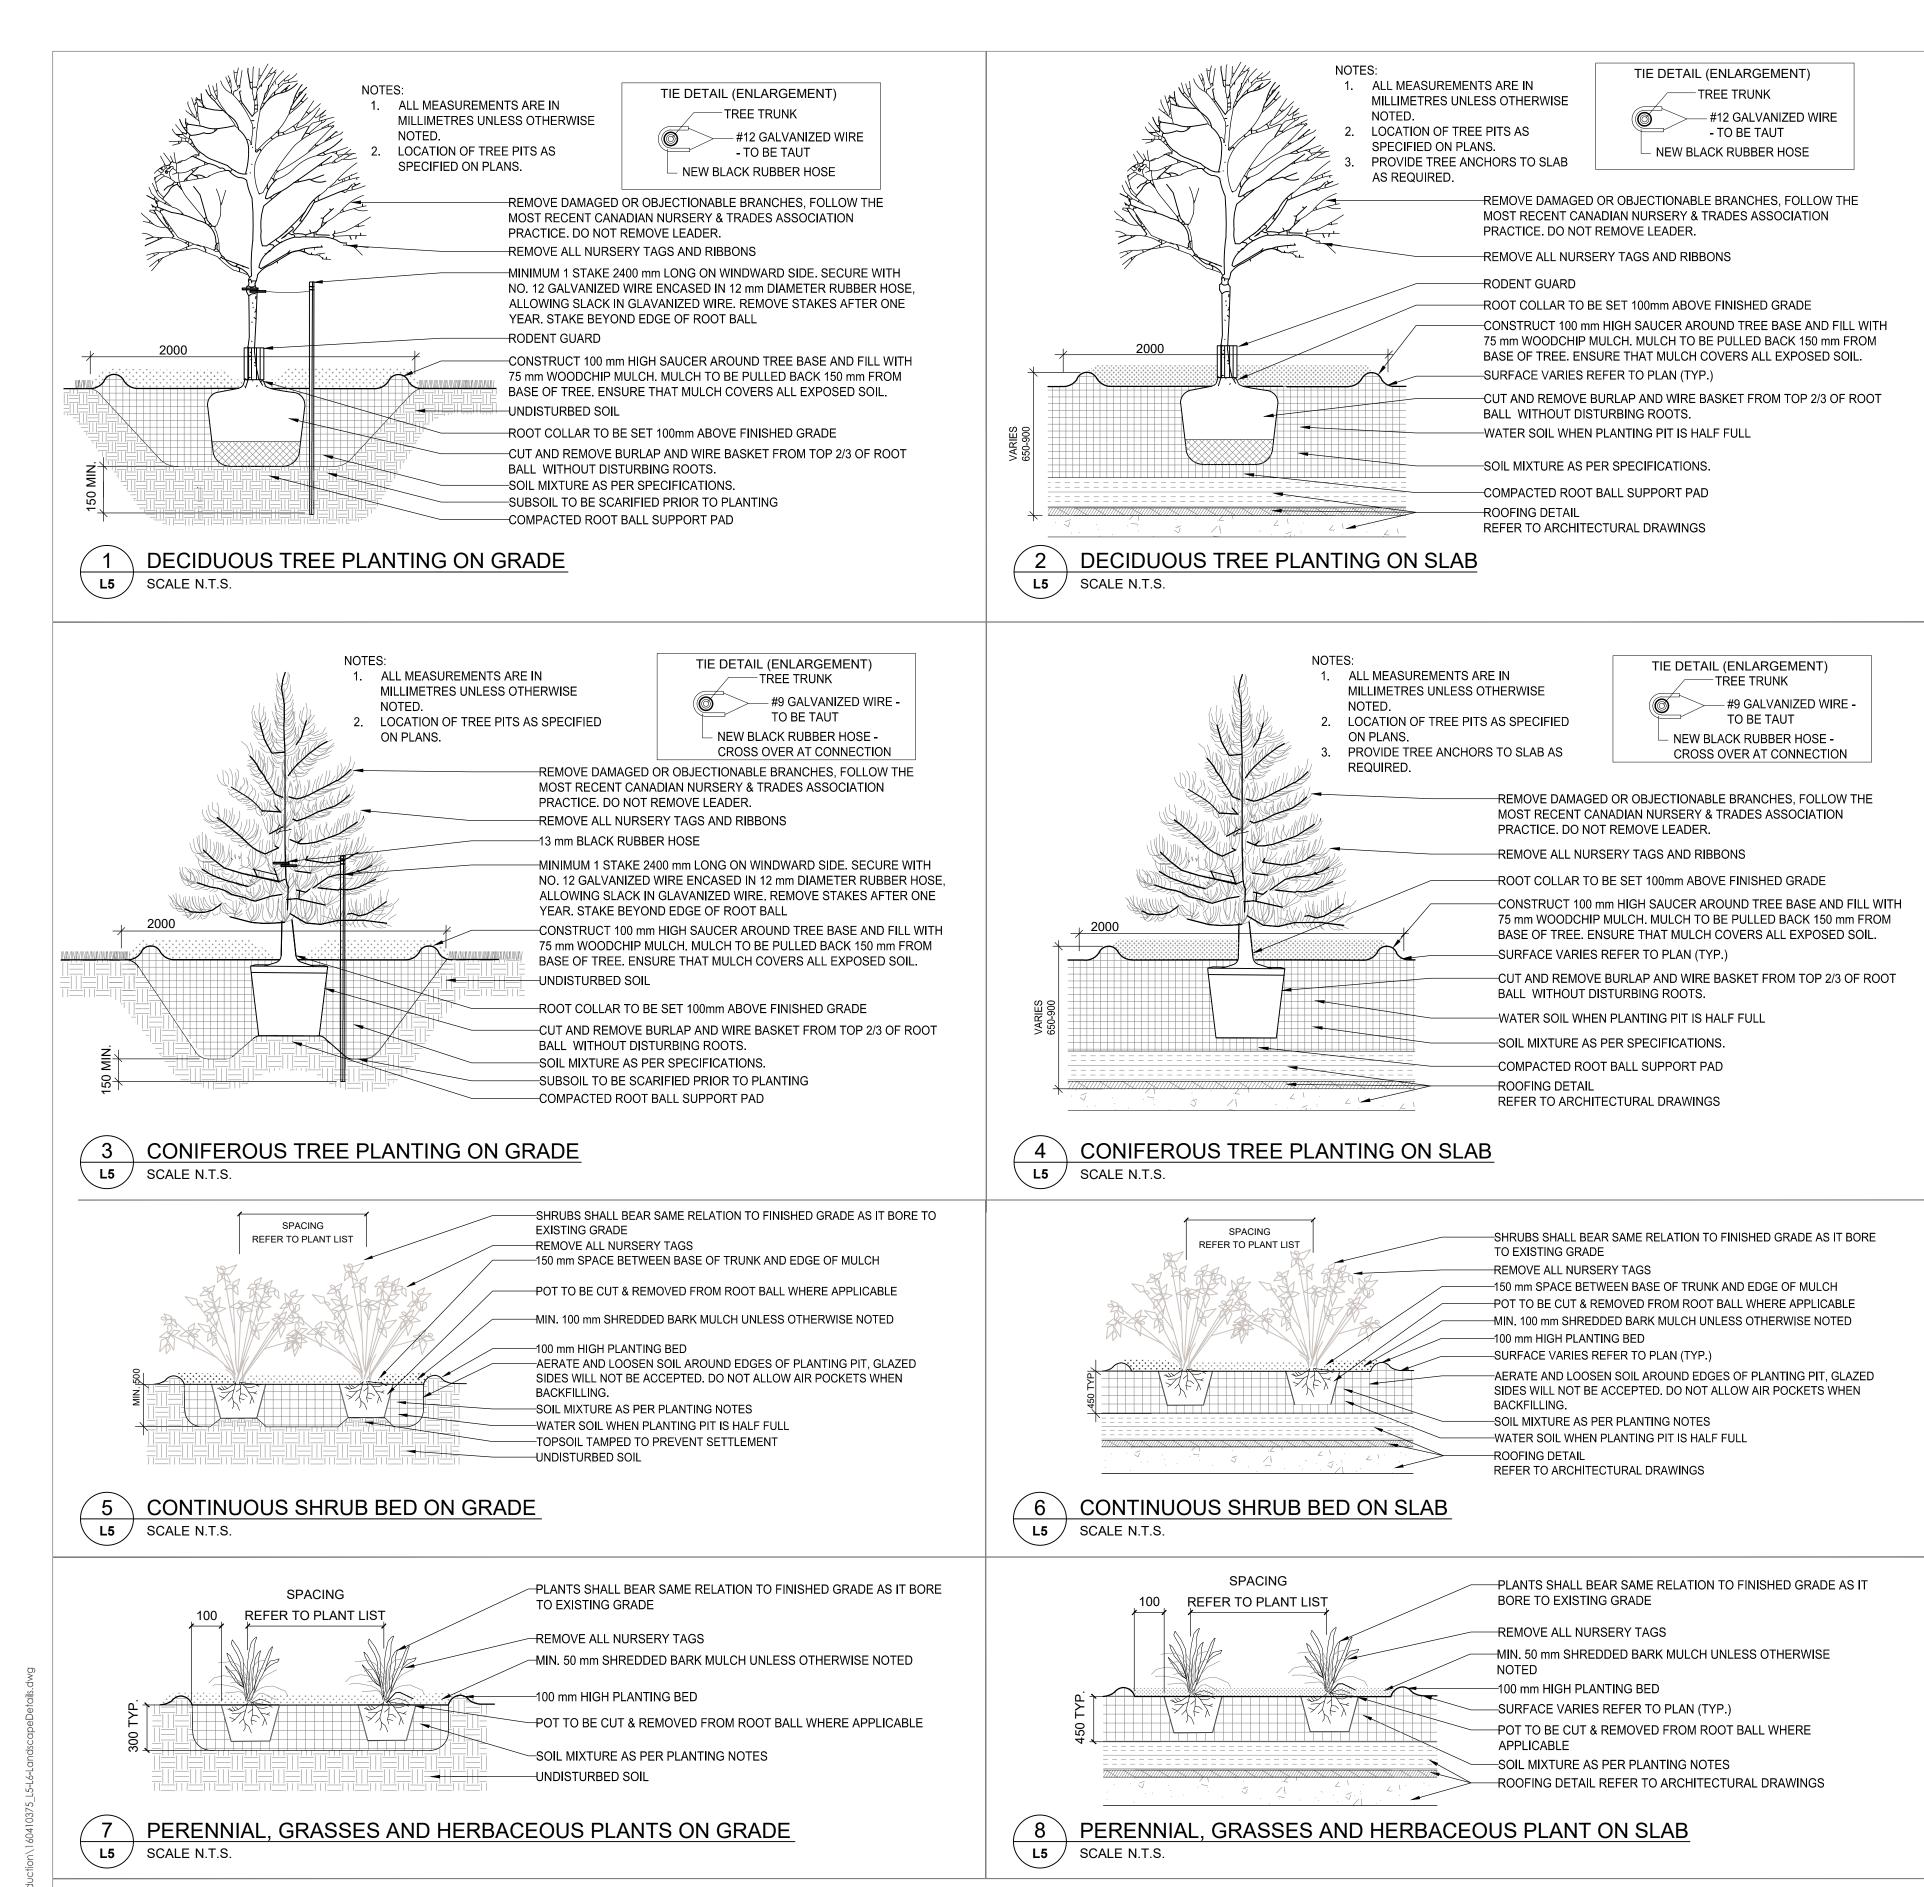

| LANTING SCHE                                                   | DULE                                           |                                       |              |                       |                                                                                                                                                                                                                                                    |                               |                                                                                                                                                                                                                                                                                                                                                                                                                                                                                                                                                                                                                                                                                                                                                                                                                                                                                                                                                                                                                                                                                                                                                                                                                                                                                                                                                                                                                                                                                                                                                                                                                                                                                                                                                                                                                                                                                                                                                                                                                                                                                                                                |                                                                   |                                                    |                                         |                           |                                                                                                                                                                                                                                                                                                                                                                                                                                                                                                                                                                                                                                                                                                                                                                                                                                                                                                                                                                                                                                                                                                                                                                                                                                                                                                                                                                                                                                                                                                                                                                                                                                                                                                                                                                                                                                                                                                                                                                                                                                                                                                                                |                                                                                                                                                                                                                                                           |
|----------------------------------------------------------------|------------------------------------------------|---------------------------------------|--------------|-----------------------|----------------------------------------------------------------------------------------------------------------------------------------------------------------------------------------------------------------------------------------------------|-------------------------------|--------------------------------------------------------------------------------------------------------------------------------------------------------------------------------------------------------------------------------------------------------------------------------------------------------------------------------------------------------------------------------------------------------------------------------------------------------------------------------------------------------------------------------------------------------------------------------------------------------------------------------------------------------------------------------------------------------------------------------------------------------------------------------------------------------------------------------------------------------------------------------------------------------------------------------------------------------------------------------------------------------------------------------------------------------------------------------------------------------------------------------------------------------------------------------------------------------------------------------------------------------------------------------------------------------------------------------------------------------------------------------------------------------------------------------------------------------------------------------------------------------------------------------------------------------------------------------------------------------------------------------------------------------------------------------------------------------------------------------------------------------------------------------------------------------------------------------------------------------------------------------------------------------------------------------------------------------------------------------------------------------------------------------------------------------------------------------------------------------------------------------|-------------------------------------------------------------------|----------------------------------------------------|-----------------------------------------|---------------------------|--------------------------------------------------------------------------------------------------------------------------------------------------------------------------------------------------------------------------------------------------------------------------------------------------------------------------------------------------------------------------------------------------------------------------------------------------------------------------------------------------------------------------------------------------------------------------------------------------------------------------------------------------------------------------------------------------------------------------------------------------------------------------------------------------------------------------------------------------------------------------------------------------------------------------------------------------------------------------------------------------------------------------------------------------------------------------------------------------------------------------------------------------------------------------------------------------------------------------------------------------------------------------------------------------------------------------------------------------------------------------------------------------------------------------------------------------------------------------------------------------------------------------------------------------------------------------------------------------------------------------------------------------------------------------------------------------------------------------------------------------------------------------------------------------------------------------------------------------------------------------------------------------------------------------------------------------------------------------------------------------------------------------------------------------------------------------------------------------------------------------------|-----------------------------------------------------------------------------------------------------------------------------------------------------------------------------------------------------------------------------------------------------------|
| IIFEROUS TREES - REFER TO D<br>Y QTY BOTANICAL NAME            | ETAIL 3 SHEET L5  COMMON NAME                  | SPACING (mm<br>O.C.)                  | CALIPER (mm) | HEIGHT ROOT           | DESCRIPTION / NOTES                                                                                                                                                                                                                                | MATURE HEIGH                  |                                                                                                                                                                                                                                                                                                                                                                                                                                                                                                                                                                                                                                                                                                                                                                                                                                                                                                                                                                                                                                                                                                                                                                                                                                                                                                                                                                                                                                                                                                                                                                                                                                                                                                                                                                                                                                                                                                                                                                                                                                                                                                                                | JS TREES (ON GRADE) - F<br>Y BOTANICAL NAME                       | REFER TO DETAIL 1 SHEE <sup>*</sup><br>COMMON NAME | T L5<br>SPACING mm<br>(O.C.)            | CALIPER (mm)              | HEIGHT<br>(mm)                                                                                                                                                                                                                                                                                                                                                                                                                                                                                                                                                                                                                                                                                                                                                                                                                                                                                                                                                                                                                                                                                                                                                                                                                                                                                                                                                                                                                                                                                                                                                                                                                                                                                                                                                                                                                                                                                                                                                                                                                                                                                                                 | ROUT DESCRIPTION / NOTES WATER                                                                                                                                                                                                                            |
| 3 Abies alba                                                   | Silver Fir                                     | Refer to Plan                         |              |                       | full sun, partial sun/shade, low maintenance                                                                                                                                                                                                       | Medium (10-15m)               |                                                                                                                                                                                                                                                                                                                                                                                                                                                                                                                                                                                                                                                                                                                                                                                                                                                                                                                                                                                                                                                                                                                                                                                                                                                                                                                                                                                                                                                                                                                                                                                                                                                                                                                                                                                                                                                                                                                                                                                                                                                                                                                                | Amelanchier arborea                                               | Downy Serviceberry                                 | Refer to Plan                           | 45                        | 2500                                                                                                                                                                                                                                                                                                                                                                                                                                                                                                                                                                                                                                                                                                                                                                                                                                                                                                                                                                                                                                                                                                                                                                                                                                                                                                                                                                                                                                                                                                                                                                                                                                                                                                                                                                                                                                                                                                                                                                                                                                                                                                                           | W.B. native (Ontario), treeform, full shade, partial sun/shade, full shade, colourful flowers, attracts birds Small (5                                                                                                                                    |
| 3 Larix Iaricina 2 Thuja occidentalis                          | Eastern larch  Eastern White Cedar             | Refer to Plan  Refer to Plan          |              | 000 W.B.<br>001 W.B.  | native (Ontario), full sun, fall foliage, low maintenance native (Ontario), drought tolerant, low maintenance, full sun                                                                                                                            | Large (15m+)  Medium (10-15m) | AC 9 AG 1                                                                                                                                                                                                                                                                                                                                                                                                                                                                                                                                                                                                                                                                                                                                                                                                                                                                                                                                                                                                                                                                                                                                                                                                                                                                                                                                                                                                                                                                                                                                                                                                                                                                                                                                                                                                                                                                                                                                                                                                                                                                                                                      | Amelanchier canadensis  Aesculus glabra                           | Canadian Serviceberry  Ohio buckeye                | Refer to Plan Refer to Plan             | 50                        | 2500                                                                                                                                                                                                                                                                                                                                                                                                                                                                                                                                                                                                                                                                                                                                                                                                                                                                                                                                                                                                                                                                                                                                                                                                                                                                                                                                                                                                                                                                                                                                                                                                                                                                                                                                                                                                                                                                                                                                                                                                                                                                                                                           | <ul> <li>B.B. native (Ontario), treeform, full sun, partial sun/shade, attracts birds, edible fruit, fall foliage, colourful flowers</li> <li>W.B. native (Ontario), full sun, partial sun/shade, attracts birds, fall foliage</li> <li>Medium</li> </ul> |
| 13 Pinus strobus                                               | White Pine                                     | Refer to Plan                         | - 20         | 000 W.B.              | native (Ontario), drought tolerant, salt tolerant, full sun, low maintenance                                                                                                                                                                       | Large (15m+)                  | AL 8                                                                                                                                                                                                                                                                                                                                                                                                                                                                                                                                                                                                                                                                                                                                                                                                                                                                                                                                                                                                                                                                                                                                                                                                                                                                                                                                                                                                                                                                                                                                                                                                                                                                                                                                                                                                                                                                                                                                                                                                                                                                                                                           | Amelanchier laevis                                                | Allegheny Serviceberry                             | Refer to Plan                           | 45                        | 2500                                                                                                                                                                                                                                                                                                                                                                                                                                                                                                                                                                                                                                                                                                                                                                                                                                                                                                                                                                                                                                                                                                                                                                                                                                                                                                                                                                                                                                                                                                                                                                                                                                                                                                                                                                                                                                                                                                                                                                                                                                                                                                                           | W.B. native (Ontario), treeform, full sun, partial sun/shade, attracts birds, edible fruit, fall foliage, colourful Small (5                                                                                                                              |
| IDUOUS TREES (ON STRUCTU                                       |                                                | SHEET L5 SPACING mm                   | CALIPER      | HEIGHT ROOT           | DESCRIPTION (NOTES                                                                                                                                                                                                                                 | MATURE HEIGH                  | <b>AR</b> 2                                                                                                                                                                                                                                                                                                                                                                                                                                                                                                                                                                                                                                                                                                                                                                                                                                                                                                                                                                                                                                                                                                                                                                                                                                                                                                                                                                                                                                                                                                                                                                                                                                                                                                                                                                                                                                                                                                                                                                                                                                                                                                                    | Acer rubrum                                                       | Red Maple                                          | Refer to Plan                           | 50                        | -                                                                                                                                                                                                                                                                                                                                                                                                                                                                                                                                                                                                                                                                                                                                                                                                                                                                                                                                                                                                                                                                                                                                                                                                                                                                                                                                                                                                                                                                                                                                                                                                                                                                                                                                                                                                                                                                                                                                                                                                                                                                                                                              | flowers  W.B. native (Ontario), fall foliage, full sun, partial sun/shade  Medium                                                                                                                                                                         |
| 2 Amelanchier arborea                                          | Downy Serviceberry                             | (O.C.)<br>Refer to Plan               | (mm)         | (mm) ROOT<br>500 W.B. | DESCRIPTION / NOTES  native (Ontario), treeform, full shade, partial sun/shade, full shade, colourful flowers, attracts birds                                                                                                                      | Small (5-10m)                 | ASL 5                                                                                                                                                                                                                                                                                                                                                                                                                                                                                                                                                                                                                                                                                                                                                                                                                                                                                                                                                                                                                                                                                                                                                                                                                                                                                                                                                                                                                                                                                                                                                                                                                                                                                                                                                                                                                                                                                                                                                                                                                                                                                                                          | Acer saccharum 'Legacy'                                           | Legacy Sugar Maple                                 | Refer to Plan                           | 50                        | -                                                                                                                                                                                                                                                                                                                                                                                                                                                                                                                                                                                                                                                                                                                                                                                                                                                                                                                                                                                                                                                                                                                                                                                                                                                                                                                                                                                                                                                                                                                                                                                                                                                                                                                                                                                                                                                                                                                                                                                                                                                                                                                              | W.B. native (Ontario), drought tolerant, full sun, fall foliage Large (1                                                                                                                                                                                  |
| 2 Aesculus glabra                                              | Ohio buckeye                                   | Refer to Plan                         | 50 -         | W.B.                  | native (Ontario), full sun, partial sun/shade, attracts birds, fall foliage                                                                                                                                                                        | Medium (10-15m)               | AFJ 1                                                                                                                                                                                                                                                                                                                                                                                                                                                                                                                                                                                                                                                                                                                                                                                                                                                                                                                                                                                                                                                                                                                                                                                                                                                                                                                                                                                                                                                                                                                                                                                                                                                                                                                                                                                                                                                                                                                                                                                                                                                                                                                          | Acer X freemanii 'Jeffersred'                                     |                                                    | Refer to Plan                           | 50                        |                                                                                                                                                                                                                                                                                                                                                                                                                                                                                                                                                                                                                                                                                                                                                                                                                                                                                                                                                                                                                                                                                                                                                                                                                                                                                                                                                                                                                                                                                                                                                                                                                                                                                                                                                                                                                                                                                                                                                                                                                                                                                                                                | W.B. native (Ontario), drought tolerant, full sun, fall foliage  Large (1                                                                                                                                                                                 |
| 8 Amelanchier laevis                                           | Allegheny Serviceberry                         | Refer to Plan                         | 45 25        | 500 W.B.              | native (Ontario), treeform, full sun, partial sun/shade, attracts birds, edible fruit, fall foliage, colourful flowers                                                                                                                             | Small (5-10m)                 | <b>AX</b> 2                                                                                                                                                                                                                                                                                                                                                                                                                                                                                                                                                                                                                                                                                                                                                                                                                                                                                                                                                                                                                                                                                                                                                                                                                                                                                                                                                                                                                                                                                                                                                                                                                                                                                                                                                                                                                                                                                                                                                                                                                                                                                                                    | Amelanchier x grandiflora<br>'Autumn Brilliance'                  | Autumn Brilliance<br>Serviceberry                  | Refer to Plan                           | 45                        | 2500                                                                                                                                                                                                                                                                                                                                                                                                                                                                                                                                                                                                                                                                                                                                                                                                                                                                                                                                                                                                                                                                                                                                                                                                                                                                                                                                                                                                                                                                                                                                                                                                                                                                                                                                                                                                                                                                                                                                                                                                                                                                                                                           | W.B. native (Ontario), treeform, full sun, partial sun/shade, attracts birds, edible fruit, fall foliage, colourful flowers                                                                                                                               |
| 2 Acer saccharum 'Legacy' 3 Amelanchier x grandiflora          | Legacy Sugar Maple Autumn Brilliance           | Refer to Plan  Refer to Plan          | 50 -         | W.B.<br>500 W.B.      | native (Ontario), drought tolerant, full sun, fall foliage                                                                                                                                                                                         | Large (15m+)                  | <b>BA</b> 6                                                                                                                                                                                                                                                                                                                                                                                                                                                                                                                                                                                                                                                                                                                                                                                                                                                                                                                                                                                                                                                                                                                                                                                                                                                                                                                                                                                                                                                                                                                                                                                                                                                                                                                                                                                                                                                                                                                                                                                                                                                                                                                    | Betula alleghaniensis                                             | Yellow Birch                                       | Refer to Plan                           | 50                        | -                                                                                                                                                                                                                                                                                                                                                                                                                                                                                                                                                                                                                                                                                                                                                                                                                                                                                                                                                                                                                                                                                                                                                                                                                                                                                                                                                                                                                                                                                                                                                                                                                                                                                                                                                                                                                                                                                                                                                                                                                                                                                                                              | W.B. native (Ontario), full sun, partial sun/shade, fall foliage Medium                                                                                                                                                                                   |
| 'Autumn Brilliance'                                            | Serviceberry                                   | Refer to Plan                         | 45 25        | 500 VV.B.             | native (Ontario), treeform, full sun, partial sun/shade, attracts birds, edible fruit, fall foliage, colourful flowers                                                                                                                             | Small (5-10m)                 | BP 1                                                                                                                                                                                                                                                                                                                                                                                                                                                                                                                                                                                                                                                                                                                                                                                                                                                                                                                                                                                                                                                                                                                                                                                                                                                                                                                                                                                                                                                                                                                                                                                                                                                                                                                                                                                                                                                                                                                                                                                                                                                                                                                           | Betula papyrifera  Gleditsia triacanthos                          | White Birch Honey locust                           | Refer to Plan Refer to Plan             | 50                        | -                                                                                                                                                                                                                                                                                                                                                                                                                                                                                                                                                                                                                                                                                                                                                                                                                                                                                                                                                                                                                                                                                                                                                                                                                                                                                                                                                                                                                                                                                                                                                                                                                                                                                                                                                                                                                                                                                                                                                                                                                                                                                                                              | <ul> <li>W.B. native (Ontario), salt tolerant, full shade, attracts birds, fall foliage</li> <li>W.B. native (Ontario), drought tolerant, salt tolerant, heat tolerant, full sun, partial sun/shade</li> <li>Large (1</li> </ul>                          |
| 3 Carpinus caroliniana                                         | Musclewood                                     | Refer to Plan                         | 50 -         | W.B.                  | native (Ontario), partial sun/shade, full sun, attracts birds, fall foliage                                                                                                                                                                        | Medium (10-15m)               | JN 7                                                                                                                                                                                                                                                                                                                                                                                                                                                                                                                                                                                                                                                                                                                                                                                                                                                                                                                                                                                                                                                                                                                                                                                                                                                                                                                                                                                                                                                                                                                                                                                                                                                                                                                                                                                                                                                                                                                                                                                                                                                                                                                           | Juglans nigra                                                     | Black Walnut                                       | Refer to Plan                           | 50                        | -                                                                                                                                                                                                                                                                                                                                                                                                                                                                                                                                                                                                                                                                                                                                                                                                                                                                                                                                                                                                                                                                                                                                                                                                                                                                                                                                                                                                                                                                                                                                                                                                                                                                                                                                                                                                                                                                                                                                                                                                                                                                                                                              | W.B. native (Ontario), salt tolerant, drought tolerant, full sun, edible fruit, fall foliage Large (1                                                                                                                                                     |
| 3 Gleditsia triacanthos 1 Quercus macrocarpa                   | Honey locust Bur Oak                           | Refer to Plan  Refer to Plan          | 50 -         | W.B.                  | native (Ontario), drought tolerant, salt tolerant, heat tolerant, full sun, partial sun/shade  native (Ontario), drought tolerant, low maintenance, full sun, fall foliage                                                                         | Large (15m+)  Medium (10-15m) | <b>OV</b> 3                                                                                                                                                                                                                                                                                                                                                                                                                                                                                                                                                                                                                                                                                                                                                                                                                                                                                                                                                                                                                                                                                                                                                                                                                                                                                                                                                                                                                                                                                                                                                                                                                                                                                                                                                                                                                                                                                                                                                                                                                                                                                                                    | Ostrya virginiana                                                 | Ironwood                                           | Refer to Plan                           | 50                        | -                                                                                                                                                                                                                                                                                                                                                                                                                                                                                                                                                                                                                                                                                                                                                                                                                                                                                                                                                                                                                                                                                                                                                                                                                                                                                                                                                                                                                                                                                                                                                                                                                                                                                                                                                                                                                                                                                                                                                                                                                                                                                                                              | W.B. native (Ontario), drought tolerant, full sun, partial sun/shade, full shade, attracts birds, fall foliage Medium                                                                                                                                     |
| T Querous musicosuna                                           | Dar Jan                                        | Trefer to Flam                        |              | ٧٧.٥.                 | native (entaine), drought tolerant, low maintenance, rail earl, rail longe                                                                                                                                                                         | Wediam (10 10m)               | <b>QM</b> 3                                                                                                                                                                                                                                                                                                                                                                                                                                                                                                                                                                                                                                                                                                                                                                                                                                                                                                                                                                                                                                                                                                                                                                                                                                                                                                                                                                                                                                                                                                                                                                                                                                                                                                                                                                                                                                                                                                                                                                                                                                                                                                                    | Quercus macrocarpa                                                | Bur Oak                                            | Refer to Plan                           | 50                        | -                                                                                                                                                                                                                                                                                                                                                                                                                                                                                                                                                                                                                                                                                                                                                                                                                                                                                                                                                                                                                                                                                                                                                                                                                                                                                                                                                                                                                                                                                                                                                                                                                                                                                                                                                                                                                                                                                                                                                                                                                                                                                                                              | W.B. native (Ontario), drought tolerant, low maintenance, full sun, fall foliage Medium                                                                                                                                                                   |
|                                                                |                                                |                                       |              |                       |                                                                                                                                                                                                                                                    |                               | <b>QP</b> 3                                                                                                                                                                                                                                                                                                                                                                                                                                                                                                                                                                                                                                                                                                                                                                                                                                                                                                                                                                                                                                                                                                                                                                                                                                                                                                                                                                                                                                                                                                                                                                                                                                                                                                                                                                                                                                                                                                                                                                                                                                                                                                                    | Quercus palustris                                                 | Pin Oak                                            | Refer to Plan                           | 50                        | -                                                                                                                                                                                                                                                                                                                                                                                                                                                                                                                                                                                                                                                                                                                                                                                                                                                                                                                                                                                                                                                                                                                                                                                                                                                                                                                                                                                                                                                                                                                                                                                                                                                                                                                                                                                                                                                                                                                                                                                                                                                                                                                              | W.B. native (Ontario), drought tolerant, full sun, fall foliage Medium                                                                                                                                                                                    |
|                                                                |                                                |                                       |              |                       |                                                                                                                                                                                                                                                    |                               | <b>QR</b> 1                                                                                                                                                                                                                                                                                                                                                                                                                                                                                                                                                                                                                                                                                                                                                                                                                                                                                                                                                                                                                                                                                                                                                                                                                                                                                                                                                                                                                                                                                                                                                                                                                                                                                                                                                                                                                                                                                                                                                                                                                                                                                                                    | Quercus rubra  Tilia americana                                    | Red Oak  Basswood                                  | Refer to Plan  Refer to Plan            | 50                        | -                                                                                                                                                                                                                                                                                                                                                                                                                                                                                                                                                                                                                                                                                                                                                                                                                                                                                                                                                                                                                                                                                                                                                                                                                                                                                                                                                                                                                                                                                                                                                                                                                                                                                                                                                                                                                                                                                                                                                                                                                                                                                                                              | <ul> <li>W.B. native (Ontario), drought tolerant, full sun, fall foliage</li> <li>W.B. native (Ontario), drought tolerant, full sun, partial sun/shade, attracts butterflies, fragrant</li> <li>Large (1</li> </ul>                                       |
|                                                                |                                                |                                       |              |                       |                                                                                                                                                                                                                                                    |                               | 2                                                                                                                                                                                                                                                                                                                                                                                                                                                                                                                                                                                                                                                                                                                                                                                                                                                                                                                                                                                                                                                                                                                                                                                                                                                                                                                                                                                                                                                                                                                                                                                                                                                                                                                                                                                                                                                                                                                                                                                                                                                                                                                              | , ma amonoana                                                     | Dassinson                                          | Therefore to that                       |                           |                                                                                                                                                                                                                                                                                                                                                                                                                                                                                                                                                                                                                                                                                                                                                                                                                                                                                                                                                                                                                                                                                                                                                                                                                                                                                                                                                                                                                                                                                                                                                                                                                                                                                                                                                                                                                                                                                                                                                                                                                                                                                                                                | True. Individuality, allought toloralit, full out, partial out, out                                                                                                                                                   |
|                                                                | IATURALIZED AREAS) -                           | REFER TO DETAI                        |              | HEIGHT BOOT           |                                                                                                                                                                                                                                                    |                               |                                                                                                                                                                                                                                                                                                                                                                                                                                                                                                                                                                                                                                                                                                                                                                                                                                                                                                                                                                                                                                                                                                                                                                                                                                                                                                                                                                                                                                                                                                                                                                                                                                                                                                                                                                                                                                                                                                                                                                                                                                                                                                                                | MIXED SHRUB BED (UF                                               |                                                    | O DETAIL 6 SHEE                         |                           | HEIGHT                                                                                                                                                                                                                                                                                                                                                                                                                                                                                                                                                                                                                                                                                                                                                                                                                                                                                                                                                                                                                                                                                                                                                                                                                                                                                                                                                                                                                                                                                                                                                                                                                                                                                                                                                                                                                                                                                                                                                                                                                                                                                                                         |                                                                                                                                                                                                                                                           |
| QTY BOTANICAL NAME  4 Amelanchier laevis                       | COMMON NAME  Downy Serviceberry                | (O.C.)                                | 3 Gal        | (mm) ROOT             | native (Ontario), full sun, partial sun/shade, attracts birds, fall foliage                                                                                                                                                                        | % BED COVER<br>34.00%         | KEY   QT\    Dia   58                                                                                                                                                                                                                                                                                                                                                                                                                                                                                                                                                                                                                                                                                                                                                                                                                                                                                                                                                                                                                                                                                                                                                                                                                                                                                                                                                                                                                                                                                                                                                                                                                                                                                                                                                                                                                                                                                                                                                                                                                                                                                                          | BOTANICAL NAME  Diervilla lonicera                                | Bush Honeysuckle                                   | (O.C.)                                  | SIZE (Pot)  3 Gal.        | (mm)                                                                                                                                                                                                                                                                                                                                                                                                                                                                                                                                                                                                                                                                                                                                                                                                                                                                                                                                                                                                                                                                                                                                                                                                                                                                                                                                                                                                                                                                                                                                                                                                                                                                                                                                                                                                                                                                                                                                                                                                                                                                                                                           | Pot native (Ontario), drought tolerant, full sun, full shade, partial sun/shade, attracts butterflies, fall 8.00%                                                                                                                                         |
| 2 Cephalanthus occidentalis                                    | Buttonbush                                     | 1500                                  | 2 Gal        | Pot                   | native (Ontario), rain garden, full sun, partial sun/shade, attracts butterflies, fragrant, long bloom, waters edge                                                                                                                                | 6.00%                         | <b>Hkm</b> 65                                                                                                                                                                                                                                                                                                                                                                                                                                                                                                                                                                                                                                                                                                                                                                                                                                                                                                                                                                                                                                                                                                                                                                                                                                                                                                                                                                                                                                                                                                                                                                                                                                                                                                                                                                                                                                                                                                                                                                                                                                                                                                                  | Hypericum kalmianum                                               | Pot O'Gold                                         | 500                                     | -                         | 400                                                                                                                                                                                                                                                                                                                                                                                                                                                                                                                                                                                                                                                                                                                                                                                                                                                                                                                                                                                                                                                                                                                                                                                                                                                                                                                                                                                                                                                                                                                                                                                                                                                                                                                                                                                                                                                                                                                                                                                                                                                                                                                            | foliage, fragrant, low maintenance  Pot native (Ontario), drought tolerant, full sun, partial sun/shade, attracts butterflies, long bloom 4.00%                                                                                                           |
| 3 Cornus alternifolia 2 Cornus amomum                          | Pagoda Dogwood Silky Dogwood                   | 2000                                  | 3 Gal        | Pot                   | native (Ontario), full sun, partial sun/shade, attracts birds, attracts butterflies, fall foliage, fragrant, low maintenance native (Ontario), full sun, partial sun/shade, attracts birds                                                         | w  5.00%<br> 10.00%           | Pos 25                                                                                                                                                                                                                                                                                                                                                                                                                                                                                                                                                                                                                                                                                                                                                                                                                                                                                                                                                                                                                                                                                                                                                                                                                                                                                                                                                                                                                                                                                                                                                                                                                                                                                                                                                                                                                                                                                                                                                                                                                                                                                                                         | Physocarpus opulifolius Potentillia fruticosa                     | Common Ninebark Abbotswood Cinquefoil              | 1500<br>500                             | -<br>2 Gal.               | 400                                                                                                                                                                                                                                                                                                                                                                                                                                                                                                                                                                                                                                                                                                                                                                                                                                                                                                                                                                                                                                                                                                                                                                                                                                                                                                                                                                                                                                                                                                                                                                                                                                                                                                                                                                                                                                                                                                                                                                                                                                                                                                                            | Pot native (Ontario), drought tolerant, full sun, partial sun/shade 14.00%  Pot native (Ontario), drought tolerant, salt tolerant, attracts butterflies, long bloom, low maintenance, 2.00%                                                               |
| 2 Cornus sericea 2 Cornus sericea 'Flaviramea                  | Red Osier Dogwood                              | 2000                                  | 2 Gal        | Pot<br>Pot            | native (Ontario), partial sun/shade, full sun, attracts birds, fall foliage, salt tolerant native (Ontario), partial sun/shade, full sun, attracts birds, fall foliage, salt tolerant                                                              | 10.00%                        | Pff 32                                                                                                                                                                                                                                                                                                                                                                                                                                                                                                                                                                                                                                                                                                                                                                                                                                                                                                                                                                                                                                                                                                                                                                                                                                                                                                                                                                                                                                                                                                                                                                                                                                                                                                                                                                                                                                                                                                                                                                                                                                                                                                                         | 'Abbotswood'<br>Potentillia fruticosa 'Farreri'                   | •                                                  | 500                                     | 2 Gal.                    | -                                                                                                                                                                                                                                                                                                                                                                                                                                                                                                                                                                                                                                                                                                                                                                                                                                                                                                                                                                                                                                                                                                                                                                                                                                                                                                                                                                                                                                                                                                                                                                                                                                                                                                                                                                                                                                                                                                                                                                                                                                                                                                                              | ground cover, rock garden, full sun  Pot native (Ontario), drought tolerant, salt tolerant, attracts butterflies, long bloom, low maintenance, 2.00%                                                                                                      |
| 5 Diervilla Ionicera                                           | Bush Honeysuckle                               | 750                                   | 3 Gal        | Pot                   | native (Ontario), drought tolerant, full sun, full shade, partial sun/shade, attracts butterflies, fall foliage, fragrant, low maintenance                                                                                                         | 3.00%                         | Rag 41                                                                                                                                                                                                                                                                                                                                                                                                                                                                                                                                                                                                                                                                                                                                                                                                                                                                                                                                                                                                                                                                                                                                                                                                                                                                                                                                                                                                                                                                                                                                                                                                                                                                                                                                                                                                                                                                                                                                                                                                                                                                                                                         | Rhus aromatica 'Grow-Low'                                         | Grow-Low Fragrant Sumac                            | 1500                                    | -                         | 400                                                                                                                                                                                                                                                                                                                                                                                                                                                                                                                                                                                                                                                                                                                                                                                                                                                                                                                                                                                                                                                                                                                                                                                                                                                                                                                                                                                                                                                                                                                                                                                                                                                                                                                                                                                                                                                                                                                                                                                                                                                                                                                            | ground cover, rock garden, full sun                                                                                                                                                                                                                       |
| 3 Sambucus canadensis                                          | Canada Elderberry                              | 2000                                  | 3 Gal        | Pot                   | native (Ontario), full sun, partial sun/shade, attracts birds, attracts butterflies, edible, fragrant                                                                                                                                              | 15.00%                        | Rba 37                                                                                                                                                                                                                                                                                                                                                                                                                                                                                                                                                                                                                                                                                                                                                                                                                                                                                                                                                                                                                                                                                                                                                                                                                                                                                                                                                                                                                                                                                                                                                                                                                                                                                                                                                                                                                                                                                                                                                                                                                                                                                                                         | Rosa blanda                                                       | Smooth Rose                                        | 1500                                    | 3 Gal.                    | -                                                                                                                                                                                                                                                                                                                                                                                                                                                                                                                                                                                                                                                                                                                                                                                                                                                                                                                                                                                                                                                                                                                                                                                                                                                                                                                                                                                                                                                                                                                                                                                                                                                                                                                                                                                                                                                                                                                                                                                                                                                                                                                              | Pot native (Ontario), full sun, partial sun/shade, attracts butterflies, fruit attracts birds, fragrant, colourful flowers                                                                                                                                |
| 5 Spirea alba                                                  | White Meadowsweet                              | 600                                   | 3 Gal        | Pot                   | native (Ontario), partial sun/shade, full sun, attracts butterflies, fall foliage, long bloom, salt tolerant, low maintenance, waters edge                                                                                                         |                               |                                                                                                                                                                                                                                                                                                                                                                                                                                                                                                                                                                                                                                                                                                                                                                                                                                                                                                                                                                                                                                                                                                                                                                                                                                                                                                                                                                                                                                                                                                                                                                                                                                                                                                                                                                                                                                                                                                                                                                                                                                                                                                                                | Rosa virginiana                                                   | Virginia Rose                                      | 600                                     | 2 Gal.                    |                                                                                                                                                                                                                                                                                                                                                                                                                                                                                                                                                                                                                                                                                                                                                                                                                                                                                                                                                                                                                                                                                                                                                                                                                                                                                                                                                                                                                                                                                                                                                                                                                                                                                                                                                                                                                                                                                                                                                                                                                                                                                                                                | Pot native (Ontario), drought tolerant, edible fruit, partial sun/shade, full shade, attracts pollinators 5.00%                                                                                                                                           |
| 4 Symphoricarpos albus                                         | Snowberry                                      | 1000                                  | 3 Gal        | Pot                   | native (Ontario), drought tolerant, full sun, partial sun/shade, attracts birds, low maintenance                                                                                                                                                   | 5.00%                         | Ros         26           Tom         36                                                                                                                                                                                                                                                                                                                                                                                                                                                                                                                                                                                                                                                                                                                                                                                                                                                                                                                                                                                                                                                                                                                                                                                                                                                                                                                                                                                                                                                                                                                                                                                                                                                                                                                                                                                                                                                                                                                                                                                                                                                                                        | Rubus odoratus Thuja occidentalis 'Sherwood Moss'                 | Flowering Raspberry Sherwood Moss Cedar            | 800                                     | 3 Gal.                    |                                                                                                                                                                                                                                                                                                                                                                                                                                                                                                                                                                                                                                                                                                                                                                                                                                                                                                                                                                                                                                                                                                                                                                                                                                                                                                                                                                                                                                                                                                                                                                                                                                                                                                                                                                                                                                                                                                                                                                                                                                                                                                                                | Potnative (Ontario), full sun, attracts birds, fall foliage, fragrant15.00%Potnative (Ontario), full sun, partial sun/shade, low maintenance6.00%                                                                                                         |
| DEDENNIAL C 9 LIEDO                                            | ACCOUNT DI ANTS (NAT                           |                                       | AS\ PETER TO | DETAIL 7 CHEET        |                                                                                                                                                                                                                                                    |                               |                                                                                                                                                                                                                                                                                                                                                                                                                                                                                                                                                                                                                                                                                                                                                                                                                                                                                                                                                                                                                                                                                                                                                                                                                                                                                                                                                                                                                                                                                                                                                                                                                                                                                                                                                                                                                                                                                                                                                                                                                                                                                                                                | •                                                                 | CEOUS DI ANTS (UDB                                 | AN ABEAS) DE                            | FED TO DET                | All O CHEET                                                                                                                                                                                                                                                                                                                                                                                                                                                                                                                                                                                                                                                                                                                                                                                                                                                                                                                                                                                                                                                                                                                                                                                                                                                                                                                                                                                                                                                                                                                                                                                                                                                                                                                                                                                                                                                                                                                                                                                                                                                                                                                    |                                                                                                                                                                                                                                                           |
| PERENNIALS & HERB                                              | ACEOUS PLANTS (NAT                             | URALIZED AREA<br>SPACING mm<br>(O.C.) |              | HEIGHT (mm)           |                                                                                                                                                                                                                                                    | % BED COVER                   | KEY QT                                                                                                                                                                                                                                                                                                                                                                                                                                                                                                                                                                                                                                                                                                                                                                                                                                                                                                                                                                                                                                                                                                                                                                                                                                                                                                                                                                                                                                                                                                                                                                                                                                                                                                                                                                                                                                                                                                                                                                                                                                                                                                                         | PERENNIALS & HERBA  BOTANICAL NAME                                | COMMON NAME                                        | AN AREAS) - RE<br>SPACING mm<br>(O.C.)  | SIZE (Pot)                | HEIGHT                                                                                                                                                                                                                                                                                                                                                                                                                                                                                                                                                                                                                                                                                                                                                                                                                                                                                                                                                                                                                                                                                                                                                                                                                                                                                                                                                                                                                                                                                                                                                                                                                                                                                                                                                                                                                                                                                                                                                                                                                                                                                                                         | T ROOT DESCRIPTION / NOTES                                                                                                                                                                                                                                |
| 23 Asclepias incamata                                          | Swamp Milkweed                                 | 800                                   | 1 Gal        | Pot                   | native (Ontario), rain garden, full sun, partial sun/shade, attracts butterflies, attracts pollinators, cutting flower, waters edge                                                                                                                | 15.00%                        | <b>Ata</b> 165                                                                                                                                                                                                                                                                                                                                                                                                                                                                                                                                                                                                                                                                                                                                                                                                                                                                                                                                                                                                                                                                                                                                                                                                                                                                                                                                                                                                                                                                                                                                                                                                                                                                                                                                                                                                                                                                                                                                                                                                                                                                                                                 | Asclepias tuberosa                                                | Butterfly Milkweed                                 | 450                                     | 1 Gal.                    | -                                                                                                                                                                                                                                                                                                                                                                                                                                                                                                                                                                                                                                                                                                                                                                                                                                                                                                                                                                                                                                                                                                                                                                                                                                                                                                                                                                                                                                                                                                                                                                                                                                                                                                                                                                                                                                                                                                                                                                                                                                                                                                                              | Pot native (Ontario), drought tolerant, full sun, attracts butterflies, attracts pollinators, cutting flower, rock garden                                                                                                                                 |
| 27 Asclepias tuberosa                                          | Butterfly Milkweed                             | 450                                   | 1 Gal        | Pot                   | native (Ontario), drought tolerant, full sun, attracts butterflies, attracts pollinators, cutting flower, rock garden                                                                                                                              |                               |                                                                                                                                                                                                                                                                                                                                                                                                                                                                                                                                                                                                                                                                                                                                                                                                                                                                                                                                                                                                                                                                                                                                                                                                                                                                                                                                                                                                                                                                                                                                                                                                                                                                                                                                                                                                                                                                                                                                                                                                                                                                                                                                | Echinacea pallida                                                 | Pale Purple Coneflower                             | 450                                     | 1 Gal.                    | -                                                                                                                                                                                                                                                                                                                                                                                                                                                                                                                                                                                                                                                                                                                                                                                                                                                                                                                                                                                                                                                                                                                                                                                                                                                                                                                                                                                                                                                                                                                                                                                                                                                                                                                                                                                                                                                                                                                                                                                                                                                                                                                              | Pot native (Ontario), drought tolerant, full sun, partial sun/shade, attracts birds, attracts butterflies, attracts pollinators, colourful flowers.                                                                                                       |
| 54 Coreopsis lanceolata  54 Liatris spicata 'Floristan         | Lance-Leaved Tickseed Floristan Purple Blazing | 450                                   | 1 Gal        | Pot                   | native (Ontario), drought tolerant, full sun, partial sun/shade, attracts butterflies, attracts pollinators, long bloom, low maintenance native (Ontario), drought tolerant, rain garden, full sun, attracts birds, attracts butterflies, attracts | 10.00%                        | <b>Epp</b> 127 <b>Gmm</b> 190                                                                                                                                                                                                                                                                                                                                                                                                                                                                                                                                                                                                                                                                                                                                                                                                                                                                                                                                                                                                                                                                                                                                                                                                                                                                                                                                                                                                                                                                                                                                                                                                                                                                                                                                                                                                                                                                                                                                                                                                                                                                                                  | Echinacea purpurea 'Prairie<br>Splendor'<br>Geranium macrorrhizum | Bigroot Geranium                                   | 500                                     | 1 Gal.                    | -                                                                                                                                                                                                                                                                                                                                                                                                                                                                                                                                                                                                                                                                                                                                                                                                                                                                                                                                                                                                                                                                                                                                                                                                                                                                                                                                                                                                                                                                                                                                                                                                                                                                                                                                                                                                                                                                                                                                                                                                                                                                                                                              | Pot native (Ontario), drought tolerant, full sun, partial sun/shade, attracts birds, attracts butterflies, attracts pollinators, colourful flowers, cutting flower  Pot native (Ontario), full sun, partial sun/shade, ground cover 15.00%                |
| Purple'  21 Lobelia cardinalis                                 | Star  Cardinal Flower                          | 500                                   | 1 Gal        | Pot                   | pollinators, cutting flower native (Ontario), drought tolerant, rain garden, full sun, partial sun/shade, attracts butterflies, attracts                                                                                                           |                               |                                                                                                                                                                                                                                                                                                                                                                                                                                                                                                                                                                                                                                                                                                                                                                                                                                                                                                                                                                                                                                                                                                                                                                                                                                                                                                                                                                                                                                                                                                                                                                                                                                                                                                                                                                                                                                                                                                                                                                                                                                                                                                                                | Nepeta faassenii 'Cat's<br>Meow'                                  | Catmint                                            | 600                                     | 1 Gal.                    | -                                                                                                                                                                                                                                                                                                                                                                                                                                                                                                                                                                                                                                                                                                                                                                                                                                                                                                                                                                                                                                                                                                                                                                                                                                                                                                                                                                                                                                                                                                                                                                                                                                                                                                                                                                                                                                                                                                                                                                                                                                                                                                                              | Pot drought tolerant, full sun, partial sun/shade, attracts butterflies, attracts pollinators, fragrant, long bloom, low maintenance                                                                                                                      |
| 27 Lobelia siphilitica                                         | Great Blue Lobelia                             | 450                                   | 1 Gal        | Pot                   | birds, attracts pollinators, cutting flower native (Ontario), drought tolerant, rain garden, full sun, partial sun/shade, attracts butterflies, attracts                                                                                           | 5.00%                         | <b>Rhc</b> 176                                                                                                                                                                                                                                                                                                                                                                                                                                                                                                                                                                                                                                                                                                                                                                                                                                                                                                                                                                                                                                                                                                                                                                                                                                                                                                                                                                                                                                                                                                                                                                                                                                                                                                                                                                                                                                                                                                                                                                                                                                                                                                                 | Rudbeckia hirta 'Autumn<br>Colours'                               | Autumn Colours Gloriosa<br>Daisy                   |                                         | 1 Gal.                    | -                                                                                                                                                                                                                                                                                                                                                                                                                                                                                                                                                                                                                                                                                                                                                                                                                                                                                                                                                                                                                                                                                                                                                                                                                                                                                                                                                                                                                                                                                                                                                                                                                                                                                                                                                                                                                                                                                                                                                                                                                                                                                                                              | Pot native (Ontario), drought tolerant, full sun, partial sun/shade, attracts butterflies, attracts pollinators, attracts birds, colourful flowers, cutting flower                                                                                        |
| 21 Lupinus perennis                                            | Sundial Lupine                                 | 1000                                  | 1 Gal        | Pot                   | birds, attracts pollinators, cutting flower native (Ontario), drought tolerant, full sun, attracts birds, attracts butterflies, attracts pollinators, cutting flower, salt tolerant, rock garden                                                   | 20.00%                        | Cas   95                                                                                                                                                                                                                                                                                                                                                                                                                                                                                                                                                                                                                                                                                                                                                                                                                                                                                                                                                                                                                                                                                                                                                                                                                                                                                                                                                                                                                                                                                                                                                                                                                                                                                                                                                                                                                                                                                                                                                                                                                                                                                                                       | Ceanothus americanus                                              | New Jersey Tea                                     | 1000                                    | 1 Gal.                    | -                                                                                                                                                                                                                                                                                                                                                                                                                                                                                                                                                                                                                                                                                                                                                                                                                                                                                                                                                                                                                                                                                                                                                                                                                                                                                                                                                                                                                                                                                                                                                                                                                                                                                                                                                                                                                                                                                                                                                                                                                                                                                                                              | Pot native (Ontario), drought tolerant, full sun, partial sun/shade, attracts birds, attracts butterflies, 30.00%                                                                                                                                         |
| 15 Monarda didyma                                              | Beebalm                                        | 800                                   | 1 Gal        | Pot                   | native (Ontario), drought tolerant, full sun, ethnobotanical, partial sun/shade, attracts butterflies, attracts birds, attracts pollinators, fragrant                                                                                              | 10.00%                        |                                                                                                                                                                                                                                                                                                                                                                                                                                                                                                                                                                                                                                                                                                                                                                                                                                                                                                                                                                                                                                                                                                                                                                                                                                                                                                                                                                                                                                                                                                                                                                                                                                                                                                                                                                                                                                                                                                                                                                                                                                                                                                                                |                                                                   |                                                    |                                         |                           |                                                                                                                                                                                                                                                                                                                                                                                                                                                                                                                                                                                                                                                                                                                                                                                                                                                                                                                                                                                                                                                                                                                                                                                                                                                                                                                                                                                                                                                                                                                                                                                                                                                                                                                                                                                                                                                                                                                                                                                                                                                                                                                                |                                                                                                                                                                                                                                                           |
| 27 Monarda fistulosa                                           | Wild Bergamot                                  | 450                                   | 1 Gal        | Pot                   | native (Ontario), drought tolerant, full sun, ethnobotanical, partial sun/shade, attracts butterflies, attracts birds, attracts pollinators, fragrant                                                                                              | 5.00%                         |                                                                                                                                                                                                                                                                                                                                                                                                                                                                                                                                                                                                                                                                                                                                                                                                                                                                                                                                                                                                                                                                                                                                                                                                                                                                                                                                                                                                                                                                                                                                                                                                                                                                                                                                                                                                                                                                                                                                                                                                                                                                                                                                |                                                                   |                                                    |                                         |                           |                                                                                                                                                                                                                                                                                                                                                                                                                                                                                                                                                                                                                                                                                                                                                                                                                                                                                                                                                                                                                                                                                                                                                                                                                                                                                                                                                                                                                                                                                                                                                                                                                                                                                                                                                                                                                                                                                                                                                                                                                                                                                                                                |                                                                                                                                                                                                                                                           |
| 27 Phlox divaricta  10 Eupatorium maculatum                    | Woodland Phlox  Joe Pye Weed                   | 1000                                  | 1 ltr -      | Pot                   | native (Ontario), drought tolerant, full sun, attracts butterflies, attracts pollinators, fragrant  native (Ontario), drought tolerant, full sun, partial sun/shade, attracts butterflies, attracts pollinators,                                   | 5.00%                         |                                                                                                                                                                                                                                                                                                                                                                                                                                                                                                                                                                                                                                                                                                                                                                                                                                                                                                                                                                                                                                                                                                                                                                                                                                                                                                                                                                                                                                                                                                                                                                                                                                                                                                                                                                                                                                                                                                                                                                                                                                                                                                                                |                                                                   |                                                    |                                         |                           |                                                                                                                                                                                                                                                                                                                                                                                                                                                                                                                                                                                                                                                                                                                                                                                                                                                                                                                                                                                                                                                                                                                                                                                                                                                                                                                                                                                                                                                                                                                                                                                                                                                                                                                                                                                                                                                                                                                                                                                                                                                                                                                                |                                                                                                                                                                                                                                                           |
|                                                                |                                                | 1000                                  |              |                       | attracts birds, cutting flower, colourful flowers                                                                                                                                                                                                  | 10.0070                       |                                                                                                                                                                                                                                                                                                                                                                                                                                                                                                                                                                                                                                                                                                                                                                                                                                                                                                                                                                                                                                                                                                                                                                                                                                                                                                                                                                                                                                                                                                                                                                                                                                                                                                                                                                                                                                                                                                                                                                                                                                                                                                                                |                                                                   |                                                    |                                         |                           |                                                                                                                                                                                                                                                                                                                                                                                                                                                                                                                                                                                                                                                                                                                                                                                                                                                                                                                                                                                                                                                                                                                                                                                                                                                                                                                                                                                                                                                                                                                                                                                                                                                                                                                                                                                                                                                                                                                                                                                                                                                                                                                                |                                                                                                                                                                                                                                                           |
| ORNAMENTAL GRAS                                                | S (NATURALIZED AREA                            | AS) - REFER TO DE<br>SPACING mm       |              | HEICHT                |                                                                                                                                                                                                                                                    |                               | The state of the s | ORNAMENTAL GRASS                                                  | (URBAN AREAS) - REF                                | ER TO DETAIL 8 S<br>SPACING mm          |                           | HEIGHT                                                                                                                                                                                                                                                                                                                                                                                                                                                                                                                                                                                                                                                                                                                                                                                                                                                                                                                                                                                                                                                                                                                                                                                                                                                                                                                                                                                                                                                                                                                                                                                                                                                                                                                                                                                                                                                                                                                                                                                                                                                                                                                         |                                                                                                                                                                                                                                                           |
| QTY BOTANICAL NAME  35 Andropogon gerardii                     | COMMON NAME Big Bluestem                       | (O.C.)                                | SIZE (Pot)   | (mm) ROOT             | native (Ontario), drought tolerant, full sun, cutting flower, heat tolerant, fall foliage, long bloom                                                                                                                                              | % BED COVER 20.00%            | KEY QT<br>Dcb 253                                                                                                                                                                                                                                                                                                                                                                                                                                                                                                                                                                                                                                                                                                                                                                                                                                                                                                                                                                                                                                                                                                                                                                                                                                                                                                                                                                                                                                                                                                                                                                                                                                                                                                                                                                                                                                                                                                                                                                                                                                                                                                              |                                                                   | COMMON NAME Bronze Tufted Hair Grass               | (O.C.)                                  | SIZE (Pot)<br>1 Gal.      |                                                                                                                                                                                                                                                                                                                                                                                                                                                                                                                                                                                                                                                                                                                                                                                                                                                                                                                                                                                                                                                                                                                                                                                                                                                                                                                                                                                                                                                                                                                                                                                                                                                                                                                                                                                                                                                                                                                                                                                                                                                                                                                                | ROOT DESCRIPTION / NOTES                                                                                                                                                                                                                                  |
| 48 Bouteloua gracillis                                         | Blue Grama                                     | 300                                   | 1 Gal        | Pot                   | native (Ontario), drought tolerant, full sun, attracts birds, heat tolerant, low maintenance, long bloom                                                                                                                                           | 1, 3.00%                      | <b>Dcn</b> 253                                                                                                                                                                                                                                                                                                                                                                                                                                                                                                                                                                                                                                                                                                                                                                                                                                                                                                                                                                                                                                                                                                                                                                                                                                                                                                                                                                                                                                                                                                                                                                                                                                                                                                                                                                                                                                                                                                                                                                                                                                                                                                                 | 'Bronze Veil' Deschampsia cespitosa                               | Variegated Tufted Hair                             | 500                                     | 1 Gal.                    | -                                                                                                                                                                                                                                                                                                                                                                                                                                                                                                                                                                                                                                                                                                                                                                                                                                                                                                                                                                                                                                                                                                                                                                                                                                                                                                                                                                                                                                                                                                                                                                                                                                                                                                                                                                                                                                                                                                                                                                                                                                                                                                                              | maintenance, ground cover, rock garden  Pot native (Ontario), drought tolerant, full sun, partial sun/shade, fall foliage, long bloom, low 15.00%                                                                                                         |
| 29 Calamagrostis canadensis                                    | Canada Blue Joint                              | 1000                                  | 1 Gal        | Pot                   | ground cover native (Ontario), rain garden, full sun, partial sun/shade, drought tolerant, long bloom, low maintenance                                                                                                                             | 20.00%                        | <b>Pvm</b> 148                                                                                                                                                                                                                                                                                                                                                                                                                                                                                                                                                                                                                                                                                                                                                                                                                                                                                                                                                                                                                                                                                                                                                                                                                                                                                                                                                                                                                                                                                                                                                                                                                                                                                                                                                                                                                                                                                                                                                                                                                                                                                                                 | 'Northern Lights' Panicum virgatum                                | Grass Switch Grass                                 | 1000                                    | 1 Gal.                    | -                                                                                                                                                                                                                                                                                                                                                                                                                                                                                                                                                                                                                                                                                                                                                                                                                                                                                                                                                                                                                                                                                                                                                                                                                                                                                                                                                                                                                                                                                                                                                                                                                                                                                                                                                                                                                                                                                                                                                                                                                                                                                                                              | maintenance, ground cover, rock garden  Pot native (Ontario), drought tolerant, full sun, attracts birds, cutting flower, heat tolerant, long bloom, salt tolerant, low maintenance 35.00%                                                                |
| 145 Carex bebbii                                               | Bebb's Sedge                                   | 100                                   | 1 Gal        | Pot                   | native (Ontario), full sun, partial sun/shade, rain garden, waters edge                                                                                                                                                                            | 1.00%                         | <b>Ssm</b> 235                                                                                                                                                                                                                                                                                                                                                                                                                                                                                                                                                                                                                                                                                                                                                                                                                                                                                                                                                                                                                                                                                                                                                                                                                                                                                                                                                                                                                                                                                                                                                                                                                                                                                                                                                                                                                                                                                                                                                                                                                                                                                                                 |                                                                   | Little Bluestem                                    | 600                                     | 1 Gal.                    | -                                                                                                                                                                                                                                                                                                                                                                                                                                                                                                                                                                                                                                                                                                                                                                                                                                                                                                                                                                                                                                                                                                                                                                                                                                                                                                                                                                                                                                                                                                                                                                                                                                                                                                                                                                                                                                                                                                                                                                                                                                                                                                                              | Pot native (Ontario), drought tolerant, full sun, cutting flower, heat tolerant, long bloom 20.00%                                                                                                                                                        |
| 19 Carex comosa                                                | Bristly Sedgre                                 | 1000                                  | 1 Gal        | Pot                   | native (Ontario), drought tolerant, rain garden, full sun, partial sun/shade, attracts birds, long bloom, salt tolerant, low maintenance                                                                                                           |                               | <b>Shs</b> 253                                                                                                                                                                                                                                                                                                                                                                                                                                                                                                                                                                                                                                                                                                                                                                                                                                                                                                                                                                                                                                                                                                                                                                                                                                                                                                                                                                                                                                                                                                                                                                                                                                                                                                                                                                                                                                                                                                                                                                                                                                                                                                                 | Sporoboulous heterolepsis                                         | Prairie Dropseed                                   | 500                                     | 1 Gal.                    | -                                                                                                                                                                                                                                                                                                                                                                                                                                                                                                                                                                                                                                                                                                                                                                                                                                                                                                                                                                                                                                                                                                                                                                                                                                                                                                                                                                                                                                                                                                                                                                                                                                                                                                                                                                                                                                                                                                                                                                                                                                                                                                                              | Pot native (Ontario), drought tolerant, full sun, attracts birds, fall foliage, heat tolerant 15.00%                                                                                                                                                      |
| <ul><li>32 Carex grayi</li><li>27 Carex pensylvanica</li></ul> | Morning Star Sedge Wood Sedge                  | 400                                   | 1 Gal        | Pot                   | native (Ontario), drought tolerant, rain garden, full sun, partial sun/shade, cutting flower, long bloom waters edge native (Ontario), drought tolerant, rain garden, full sun, partial sun/shade, full shade, attracts birds,                     |                               | -                                                                                                                                                                                                                                                                                                                                                                                                                                                                                                                                                                                                                                                                                                                                                                                                                                                                                                                                                                                                                                                                                                                                                                                                                                                                                                                                                                                                                                                                                                                                                                                                                                                                                                                                                                                                                                                                                                                                                                                                                                                                                                                              |                                                                   |                                                    |                                         |                           |                                                                                                                                                                                                                                                                                                                                                                                                                                                                                                                                                                                                                                                                                                                                                                                                                                                                                                                                                                                                                                                                                                                                                                                                                                                                                                                                                                                                                                                                                                                                                                                                                                                                                                                                                                                                                                                                                                                                                                                                                                                                                                                                |                                                                                                                                                                                                                                                           |
| 29 Carex stricta                                               | Tussock Sege                                   | 500                                   | 1 Gal        | Pot                   | low maintenance, ground cover native (Ontario), drought tolerant, rain garden, full sun, partial sun/shade, attracts birds, long bloom,                                                                                                            |                               | -                                                                                                                                                                                                                                                                                                                                                                                                                                                                                                                                                                                                                                                                                                                                                                                                                                                                                                                                                                                                                                                                                                                                                                                                                                                                                                                                                                                                                                                                                                                                                                                                                                                                                                                                                                                                                                                                                                                                                                                                                                                                                                                              |                                                                   |                                                    | NATIVE SEE                              | ED MIX (139               | 9.8M <sup>2</sup> )                                                                                                                                                                                                                                                                                                                                                                                                                                                                                                                                                                                                                                                                                                                                                                                                                                                                                                                                                                                                                                                                                                                                                                                                                                                                                                                                                                                                                                                                                                                                                                                                                                                                                                                                                                                                                                                                                                                                                                                                                                                                                                            | DROUGHT TOLERNAT POLLINATOR MEADOW                                                                                                                                                                                                                        |
| 29 Carex vulpinoidea                                           | Fox Sedge                                      | 500                                   | 1 Gal        | Pot                   | low maintenance, waters edge native (Ontario), rain garden, full sun, partial sun/shade, attracts birds, low maintenance, waters edge                                                                                                              | ge 5.00%                      | +                                                                                                                                                                                                                                                                                                                                                                                                                                                                                                                                                                                                                                                                                                                                                                                                                                                                                                                                                                                                                                                                                                                                                                                                                                                                                                                                                                                                                                                                                                                                                                                                                                                                                                                                                                                                                                                                                                                                                                                                                                                                                                                              |                                                                   |                                                    | CAL NAME                                | соммо                     |                                                                                                                                                                                                                                                                                                                                                                                                                                                                                                                                                                                                                                                                                                                                                                                                                                                                                                                                                                                                                                                                                                                                                                                                                                                                                                                                                                                                                                                                                                                                                                                                                                                                                                                                                                                                                                                                                                                                                                                                                                                                                                                                | SOW AT 500g/180M <sub>2</sub> BOTANICAL NAME COMMON NAME                                                                                                                                                                                                  |
| 22 Hierochloe odorata                                          | Sweet Grass                                    | 1200                                  | 1 ltr -      | Pot                   | native (Ontario), ethnobotanical, full sun, partial sun/shade, attracts birds, salt tolerant, waters edge                                                                                                                                          | 22.00%                        | 7                                                                                                                                                                                                                                                                                                                                                                                                                                                                                                                                                                                                                                                                                                                                                                                                                                                                                                                                                                                                                                                                                                                                                                                                                                                                                                                                                                                                                                                                                                                                                                                                                                                                                                                                                                                                                                                                                                                                                                                                                                                                                                                              |                                                                   | Asclepias in<br>Aster punice                       |                                         | wamp Milkw<br>urple Stemr |                                                                                                                                                                                                                                                                                                                                                                                                                                                                                                                                                                                                                                                                                                                                                                                                                                                                                                                                                                                                                                                                                                                                                                                                                                                                                                                                                                                                                                                                                                                                                                                                                                                                                                                                                                                                                                                                                                                                                                                                                                                                                                                                | Aster novae-angliae New England Aster  Desmodium canadense Showy Tick Trefoil                                                                                                                                                                             |
| WALL COMPERS                                                   | EEED TO DETAIL TOWNS                           | 1.5                                   | ·            | <u>'</u>              |                                                                                                                                                                                                                                                    |                               |                                                                                                                                                                                                                                                                                                                                                                                                                                                                                                                                                                                                                                                                                                                                                                                                                                                                                                                                                                                                                                                                                                                                                                                                                                                                                                                                                                                                                                                                                                                                                                                                                                                                                                                                                                                                                                                                                                                                                                                                                                                                                                                                |                                                                   | Bidens cern                                        | nua N                                   | lodding Bur               | Marigold                                                                                                                                                                                                                                                                                                                                                                                                                                                                                                                                                                                                                                                                                                                                                                                                                                                                                                                                                                                                                                                                                                                                                                                                                                                                                                                                                                                                                                                                                                                                                                                                                                                                                                                                                                                                                                                                                                                                                                                                                                                                                                                       | Elymus canadensis Canada Wild Rye                                                                                                                                                                                                                         |
| VINES / CLIMBERS - R<br>QTY BOTANICAL NAME                     | EFER TO DETAIL 7 SHEET  COMMON NAME            | SPACING mm<br>(O.C.)                  | SIZE (Pot)   | HEIGHT ROOT           | DESCRIPTION / NOTES                                                                                                                                                                                                                                | % BED COVER                   |                                                                                                                                                                                                                                                                                                                                                                                                                                                                                                                                                                                                                                                                                                                                                                                                                                                                                                                                                                                                                                                                                                                                                                                                                                                                                                                                                                                                                                                                                                                                                                                                                                                                                                                                                                                                                                                                                                                                                                                                                                                                                                                                |                                                                   | Carex crinta                                       | a F                                     | ringed/Nodo               | ding Sedge                                                                                                                                                                                                                                                                                                                                                                                                                                                                                                                                                                                                                                                                                                                                                                                                                                                                                                                                                                                                                                                                                                                                                                                                                                                                                                                                                                                                                                                                                                                                                                                                                                                                                                                                                                                                                                                                                                                                                                                                                                                                                                                     | Elymus virginicus Virginia Wild Rye Eupatorium perfoliatum Boneset                                                                                                                                                                                        |
| 13 Parthenocissus quinquefoli                                  | a Virginia Creeper                             |                                       | 1 Gal        | Pot                   | native (Ontario), drought tolerant, full sun, partial sun/shade, full shade, attracts birds, fall foliage, ground cover                                                                                                                            | 100.00%                       |                                                                                                                                                                                                                                                                                                                                                                                                                                                                                                                                                                                                                                                                                                                                                                                                                                                                                                                                                                                                                                                                                                                                                                                                                                                                                                                                                                                                                                                                                                                                                                                                                                                                                                                                                                                                                                                                                                                                                                                                                                                                                                                                |                                                                   | Carex lurida                                       | -                                       | urid Sedge<br>llunt Broom | Sedas                                                                                                                                                                                                                                                                                                                                                                                                                                                                                                                                                                                                                                                                                                                                                                                                                                                                                                                                                                                                                                                                                                                                                                                                                                                                                                                                                                                                                                                                                                                                                                                                                                                                                                                                                                                                                                                                                                                                                                                                                                                                                                                          | Liatris spicata Dense Blazing Star                                                                                                                                                                                                                        |
|                                                                |                                                |                                       |              |                       |                                                                                                                                                                                                                                                    |                               |                                                                                                                                                                                                                                                                                                                                                                                                                                                                                                                                                                                                                                                                                                                                                                                                                                                                                                                                                                                                                                                                                                                                                                                                                                                                                                                                                                                                                                                                                                                                                                                                                                                                                                                                                                                                                                                                                                                                                                                                                                                                                                                                |                                                                   | Carex stipat                                       | ta A                                    | wl Sedge<br>ox Sedge      | Jedge                                                                                                                                                                                                                                                                                                                                                                                                                                                                                                                                                                                                                                                                                                                                                                                                                                                                                                                                                                                                                                                                                                                                                                                                                                                                                                                                                                                                                                                                                                                                                                                                                                                                                                                                                                                                                                                                                                                                                                                                                                                                                                                          | Monarda fistulosa Wild Bergamot Penstemon digitalis Foxglove / Beardtongue                                                                                                                                                                                |
|                                                                |                                                |                                       |              |                       |                                                                                                                                                                                                                                                    |                               |                                                                                                                                                                                                                                                                                                                                                                                                                                                                                                                                                                                                                                                                                                                                                                                                                                                                                                                                                                                                                                                                                                                                                                                                                                                                                                                                                                                                                                                                                                                                                                                                                                                                                                                                                                                                                                                                                                                                                                                                                                                                                                                                |                                                                   | Carex vulpio<br>Elymus virgi<br>Eupatorium         | inicus V                                | irginia Wild              |                                                                                                                                                                                                                                                                                                                                                                                                                                                                                                                                                                                                                                                                                                                                                                                                                                                                                                                                                                                                                                                                                                                                                                                                                                                                                                                                                                                                                                                                                                                                                                                                                                                                                                                                                                                                                                                                                                                                                                                                                                                                                                                                |                                                                                                                                                                                                                                                           |
|                                                                |                                                |                                       |              |                       |                                                                                                                                                                                                                                                    |                               |                                                                                                                                                                                                                                                                                                                                                                                                                                                                                                                                                                                                                                                                                                                                                                                                                                                                                                                                                                                                                                                                                                                                                                                                                                                                                                                                                                                                                                                                                                                                                                                                                                                                                                                                                                                                                                                                                                                                                                                                                                                                                                                                |                                                                   | Eupatorium                                         | 110000000000000000000000000000000000000 | potted Joe I              | ye vveed                                                                                                                                                                                                                                                                                                                                                                                                                                                                                                                                                                                                                                                                                                                                                                                                                                                                                                                                                                                                                                                                                                                                                                                                                                                                                                                                                                                                                                                                                                                                                                                                                                                                                                                                                                                                                                                                                                                                                                                                                                                                                                                       | Schizachyrium Little Bluestem                                                                                                                                                                                                                             |
|                                                                |                                                |                                       |              |                       |                                                                                                                                                                                                                                                    |                               |                                                                                                                                                                                                                                                                                                                                                                                                                                                                                                                                                                                                                                                                                                                                                                                                                                                                                                                                                                                                                                                                                                                                                                                                                                                                                                                                                                                                                                                                                                                                                                                                                                                                                                                                                                                                                                                                                                                                                                                                                                                                                                                                |                                                                   | Eupatorium  Juncus effus                           | <u>.</u>                                | onese<br>oft Rush         |                                                                                                                                                                                                                                                                                                                                                                                                                                                                                                                                                                                                                                                                                                                                                                                                                                                                                                                                                                                                                                                                                                                                                                                                                                                                                                                                                                                                                                                                                                                                                                                                                                                                                                                                                                                                                                                                                                                                                                                                                                                                                                                                | Sorghastrum nutans Indiangrass  Verbena hastata Blue Vervain                                                                                                                                                                                              |
|                                                                |                                                |                                       |              |                       |                                                                                                                                                                                                                                                    |                               |                                                                                                                                                                                                                                                                                                                                                                                                                                                                                                                                                                                                                                                                                                                                                                                                                                                                                                                                                                                                                                                                                                                                                                                                                                                                                                                                                                                                                                                                                                                                                                                                                                                                                                                                                                                                                                                                                                                                                                                                                                                                                                                                |                                                                   | Mimulus ring                                       | gens S                                  | quare Stem<br>Ionkey Flow | A PART OF THE PART | verbena nastata   Diue vervain                                                                                                                                                                                                                            |
|                                                                |                                                |                                       |              |                       |                                                                                                                                                                                                                                                    |                               |                                                                                                                                                                                                                                                                                                                                                                                                                                                                                                                                                                                                                                                                                                                                                                                                                                                                                                                                                                                                                                                                                                                                                                                                                                                                                                                                                                                                                                                                                                                                                                                                                                                                                                                                                                                                                                                                                                                                                                                                                                                                                                                                |                                                                   | Scirpus cype                                       |                                         | Vool Grass                |                                                                                                                                                                                                                                                                                                                                                                                                                                                                                                                                                                                                                                                                                                                                                                                                                                                                                                                                                                                                                                                                                                                                                                                                                                                                                                                                                                                                                                                                                                                                                                                                                                                                                                                                                                                                                                                                                                                                                                                                                                                                                                                                |                                                                                                                                                                                                                                                           |
|                                                                |                                                |                                       |              |                       |                                                                                                                                                                                                                                                    |                               |                                                                                                                                                                                                                                                                                                                                                                                                                                                                                                                                                                                                                                                                                                                                                                                                                                                                                                                                                                                                                                                                                                                                                                                                                                                                                                                                                                                                                                                                                                                                                                                                                                                                                                                                                                                                                                                                                                                                                                                                                                                                                                                                |                                                                   | Sparangium                                         | , carycarpum G                          | Jan Bui Re                | d                                                                                                                                                                                                                                                                                                                                                                                                                                                                                                                                                                                                                                                                                                                                                                                                                                                                                                                                                                                                                                                                                                                                                                                                                                                                                                                                                                                                                                                                                                                                                                                                                                                                                                                                                                                                                                                                                                                                                                                                                                                                                                                              |                                                                                                                                                                                                                                                           |