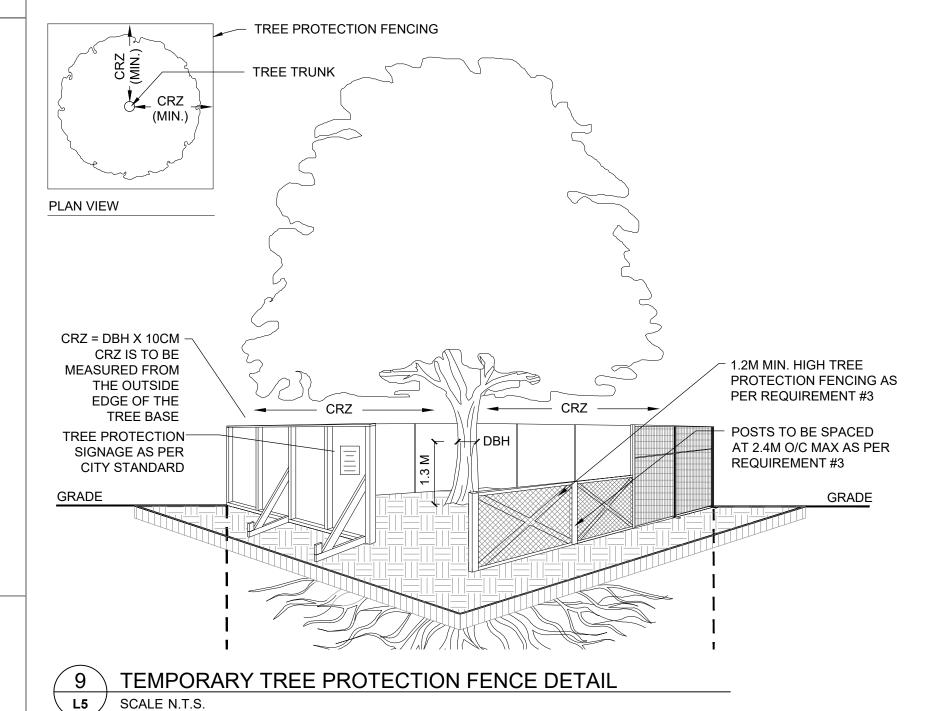

4. THE LOCATION OF THE TREE PROTECTION FENCING MUST BE AS INDICATED ON THE TREE PRESERVATION PLAN WITHIN THIS SET OF DRAWINGS. THE PLAN AND CONSTRUCTED FENCING MUST BE APPROVED BY CITY FORESTRY STAFF PRIOR TO COMMENCEMENT OF WORK.
- 5. IF THE FENCED TREE PROTECTION AREA MUST BE REDUCED TO FACILITATE CONSTRUCTION, MITIGATION MEASURES MUST BE PRESCRIBED BY AN ARBORIST AND APPROVED BY CITY FORESTRY STAFF. THESE MAY INCLUDE THE PLACEMENT OF PLYWOOD, WOOD CHIPS, OR STEEL PLATING OVER THE ROOTS FOR PROTECTION OR THE PROPER PRUNING AND CARE OF ROOTS WHERE ENCOUNTERED.
- THE CITY'S TREE PROTECTION BY-LAW, 2020-340 PROTECTS BOTH CITY-OWNED TREES, CITY-WIDE, AND PRIVATELY-OWNED TREES WITHIN THE URBAN AREA. PLEASE REFER TO WWW.OTTAWA.CA/TREEBYLAW FOR MORE INFORMATION ON HOW THE TREE BY-LAW APPLIES.



# **GENERAL LANDSCAPE NOTES**

- REFER TO ENGINEERING DRAWINGS FOR PROPOSED GRADING, SITE SERVICING, AND FENCING LOCATION.
- 2. EXISTING VEGETATED AREAS ON ADJACENT PROPERTIES SHALL REMAIN AND BE PROTECTED BEFORE. DURING. AND AFTER
- SOD SHALL BE INSTALLED THROUGHOUT WITHIN LIMIT OF WORK AND IN ALL DISTURBED AREAS OUTSIDE THE LIMIT OF WORK EXCEPT WHERE INDICATED. SOD SHALL BE INSTALLED AS PER OPSS 803. SOD SHALL BE KENTUCKY BLUEGRASS SOD INSTALLED **OVER 135mm OF TOPSOIL**
- CONTRACTOR TO LOCATE AND STAKE ALL UTILITIES PRIOR TO ANY WORK ON THE SITE AND TO OBTAIN CLEARANCE FROM ALL APPLICABLE UTILITIES. DO NOT PLANT DIRECTLY ABOVE UNDERGROUND UTILITIES. REPORT CONFLICTS AND ANY DISCREPANCIES TO THE LANDSCAPE ARCHITECT FOR DIRECTION.
- NO TREES SHALL BE PLANTED ON PROPERTY / LOT LINES OR W