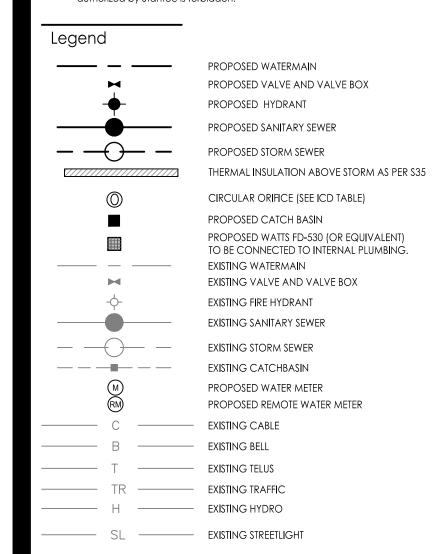

Stantec Consulting Ltd. 400 - 1331 Clyde Avenue Ottawa ON Tel. 613.722.4420 www.stantec.com

Copyright Reserved

N.T.S.

The Contractor shall verify and be responsible for all dimensions. DO NOT scale the drawing - any errors or omissions shall be reported to Stantec without delay. The Copyrights to all designs and drawings are the property of Stantec. Reproduction or use for any purpose other than that authorized by Stantec is forbidden.



## 1. FINAL SERVICE LATERAL SIZE, LOCATION AND ELEVATION TO BE CONFIRMED BY MECHANICAL CONSULTANT.

- 2. CONTRACTOR TO LOCATE EXISTING SERVICES AND ANY CONFLICTS WITH EXISTING SERVICING MUST BE REPORTED TO THE ENGINEER PRIOR TO CONTINUING WITH CONSTRUCTION.
- 3. SITE PLAN PREPARED BY DIAMOND SCHMITT ARCHITECT INC. DATED: JAN. 17, 2025

SPINDLE ELEVATION 66.30.

- 4. TOPOGRAPHIC SURVEY SUPPLIED BY STANTEC CONSULTING LTD. DATED APRIL 11, 2022. 1. FIRE HYDRANT AT INTERSECTION OF REGINA AND LINCOLN HEIGHTS TOP OF
- 2. FIRE HYDRANT INSIDE PROPERTY TOP OF SPINDLE ELEVATION 66.59.
- 5. ASBUILT INFORMATION FROM J.G. KNOWLTON LTD. CONSULTING ENGINEERS. REGINA ST & WESTERN PARKWAY. 4372PLAN. DWG# SP-2, DATED SEPT, 1981

| 3 ISSUED FOR CITY REVIEW    |      |       |       | 25.02.12 |
|-----------