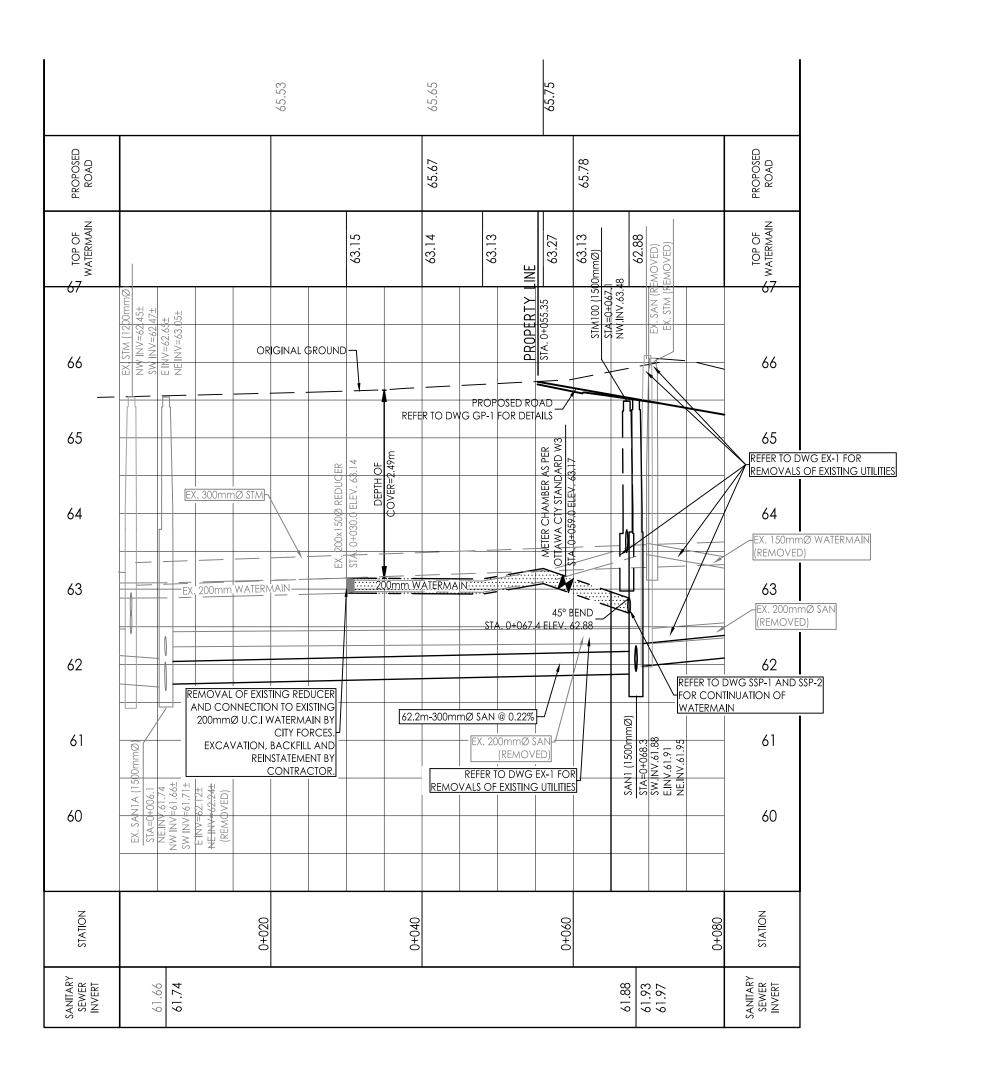

Permit-Seal

Client/Project

WINDMILL DEVELOPMENT GROUP LTD.

2475 REGINA STREET

Ottawa, ON

REGINA STREET PLAN AND PROFILE STA 0+000 TO STA 0+060

Project No. 160401689 Drawing No.

5 of 12