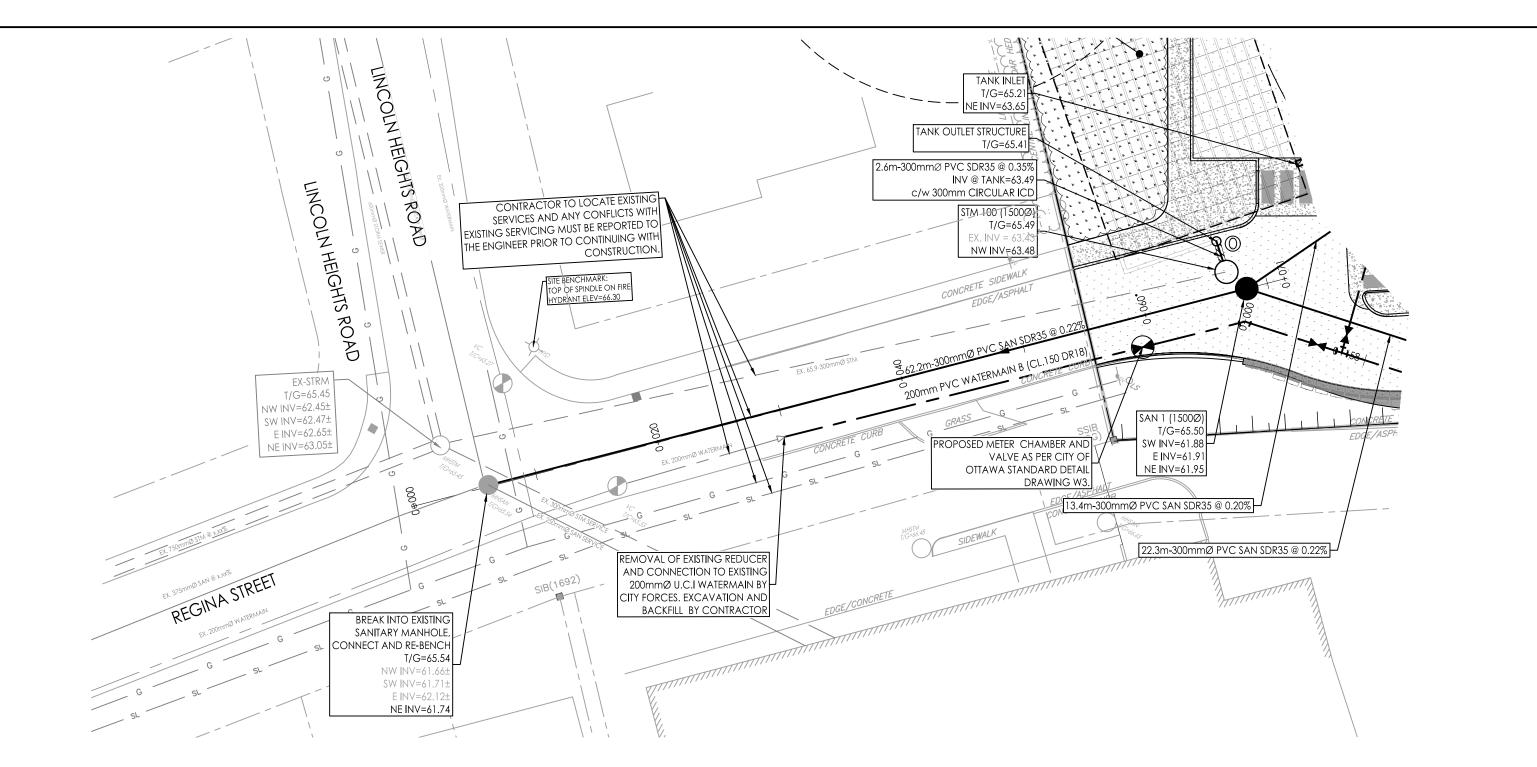

## 1. FINAL SERVICE LATERAL SIZE, LOCATION AND ELEVATION TO BE CONFIRMED BY MECHANICAL CONSULTANT.

- 2. CONTRACTOR TO LOCATE EXISTING SERVICES AND ANY CONFLICTS WITH EXISTING SERVICING MUST BE REPORTED TO THE ENGINEER PRIOR TO CONTINUING WITH CONSTRUCTION.
- 3. SITE PLAN PREPARED BY DIAMOND SCHMITT ARCHITECT INC. DATED: JAN. 17, 2025

SPINDLE ELEVATION 66.30.

- 4. TOPOGRAPHIC SURVEY SUPPLIED BY STANTEC CONSULTING LTD. DATED APRIL 11, 2022. 1. FIRE HYDRANT AT INTERSECTION OF REGINA AND LINCOLN HEIGHTS TOP OF
- 2. FIRE HYDRANT INSIDE PROPERTY TOP OF SPINDLE ELEVATION 66.59.
- 5. ASBUILT INFORMATION FROM J.G. KNOWLTON LTD. CONSULTING ENGINEERS. REGINA ST & WESTERN PARKWAY. 4372PLAN. DWG# SP-2, DATED SEPT, 1981