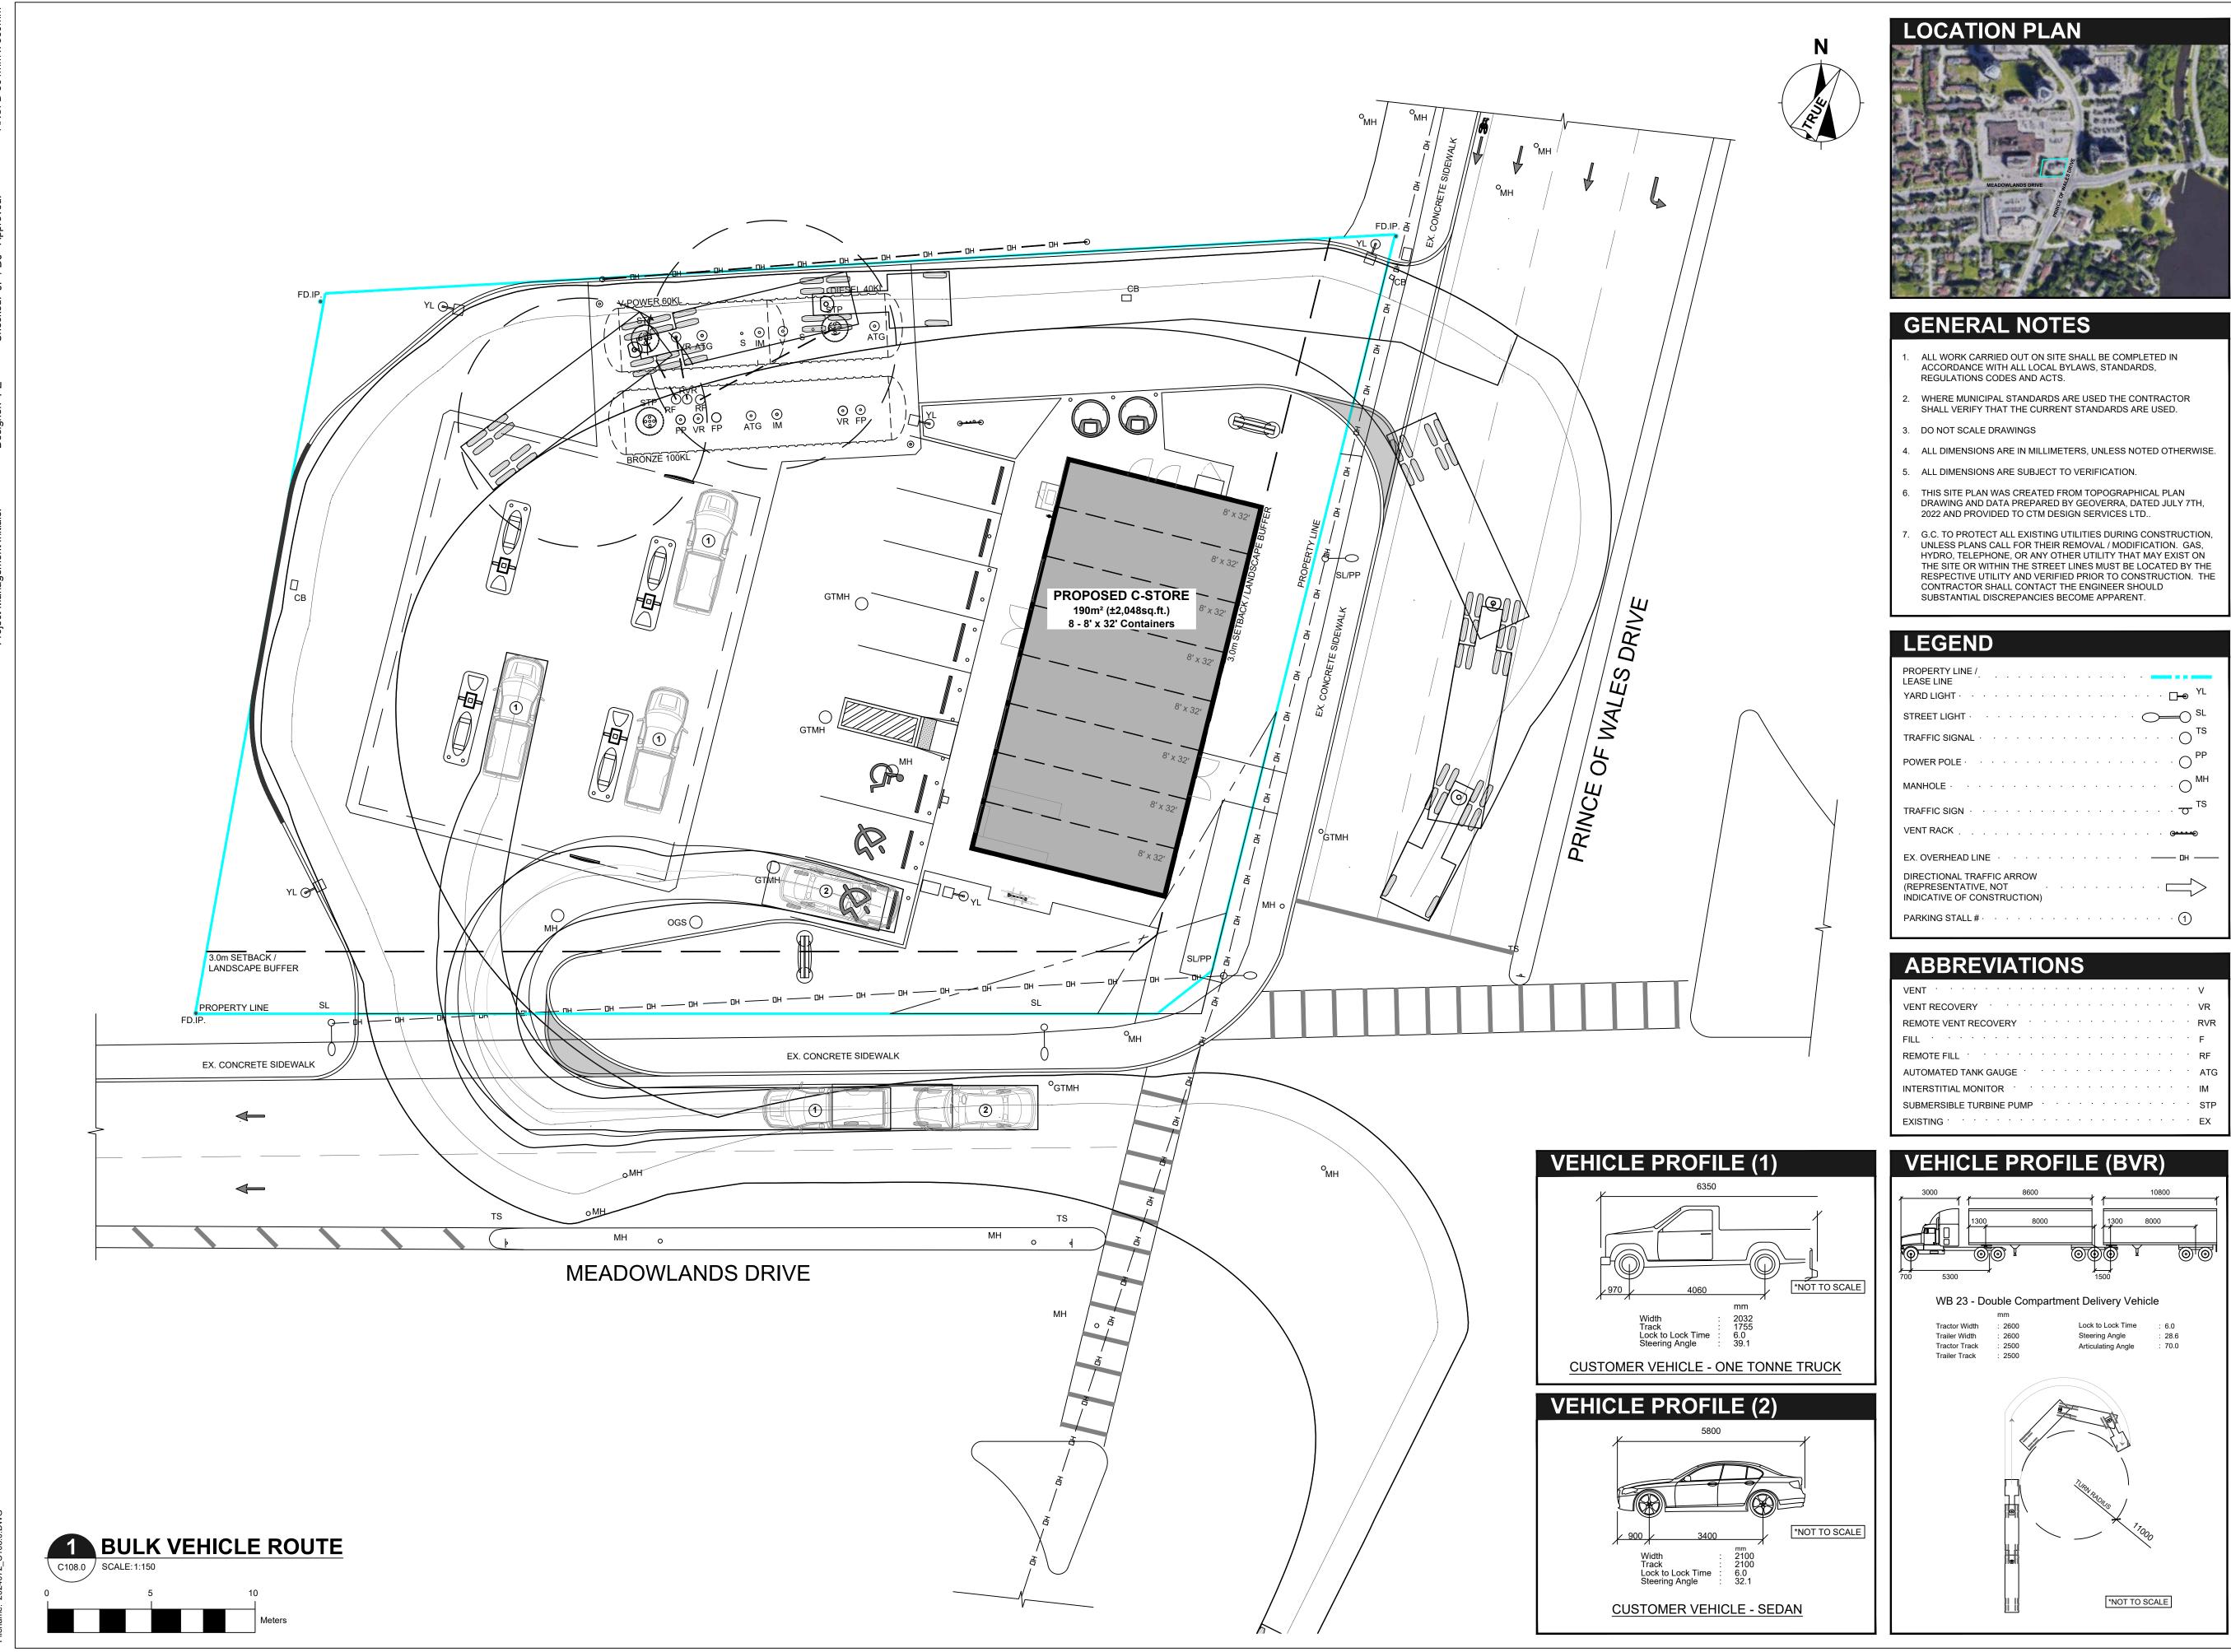

| PROPERTY LINE /                                                                                                               |
|-------------------------------------------------------------------------------------------------------------------------------|
|                                                                                                                               |
| TRAFFIC SIGNAL $\cdot$ · · · · · · · · · · · · · · · · · · ·                                                                  |
|                                                                                                                               |
| $MANHOLE \cdot \cdots \cdot $ |
| TRAFFIC SIGN $\cdots$ $\cdots$ $\cdots$ $\cdots$ $\cdots$ $\cdots$ $\cdots$ $\cdots$ $\cdots$ $\overline{\sigma}^{TS}$        |
| VENT RACK                                                                                                                     |
| EX. OVERHEAD LINE · · · · · · · · · · · · · · · · · · ·                                                                       |
| DIRECTIONAL TRAFFIC ARROW<br>(REPRESENTATIVE, NOT · · · · · · · · · · · · · · · · · · ·                                       |
| PARKING STALL # · · · · · · · · · · · · · · · · · ·                                                                           |
|                                                                                                                               |

| VENT                     |   | • |   |   |   |   |   |   |   |   | • | • | • | V   |
|--------------------------|---|---|---|---|---|---|---|---|---|---|---|---|---|-----|
| VENT RECOVERY            |   |   |   |   |   |   |   |   |   |   |   | • | • | VR  |
| REMOTE VENT RECOVERY     |   |   |   |   |   |   |   |   |   |   |   | • | • | RVR |
| FILL · · · · · · · · ·   |   |   |   |   |   |   |   |   |   |   |   |   | • | F   |
| REMOTE FILL · · · · · ·  |   |   |   |   |   |   |   |   |   |   |   |   | • | RF  |
| AUTOMATED TANK GAUGE     |   | • | • | • | • | • | • | • | • | • | • | • | • | ATG |
| INTERSTITIAL MONITOR     | • | · | • | · | · | • | · | • | • | · | - | · | • | IM  |
| SUBMERSIBLE TURBINE PUMP | · | • | • | • | • | • | • | • | • | • | • | • | • | STP |
| EXISTING · · · · · · · · | • | · | • | • | • | • | • | • | • | · | · | • | · | EX  |
|                          |   |   |   |   |   |   |   |   |   |   |   |   |   |     |

**DRAWN BY** 

ΡE

KEY PLAN

MEADOWLANDS DRIV **GLOBAL PROJECT ID NUMBER** 

CAN00650

SHEET TITLE

SITE BULK VEHICLE ROUTE