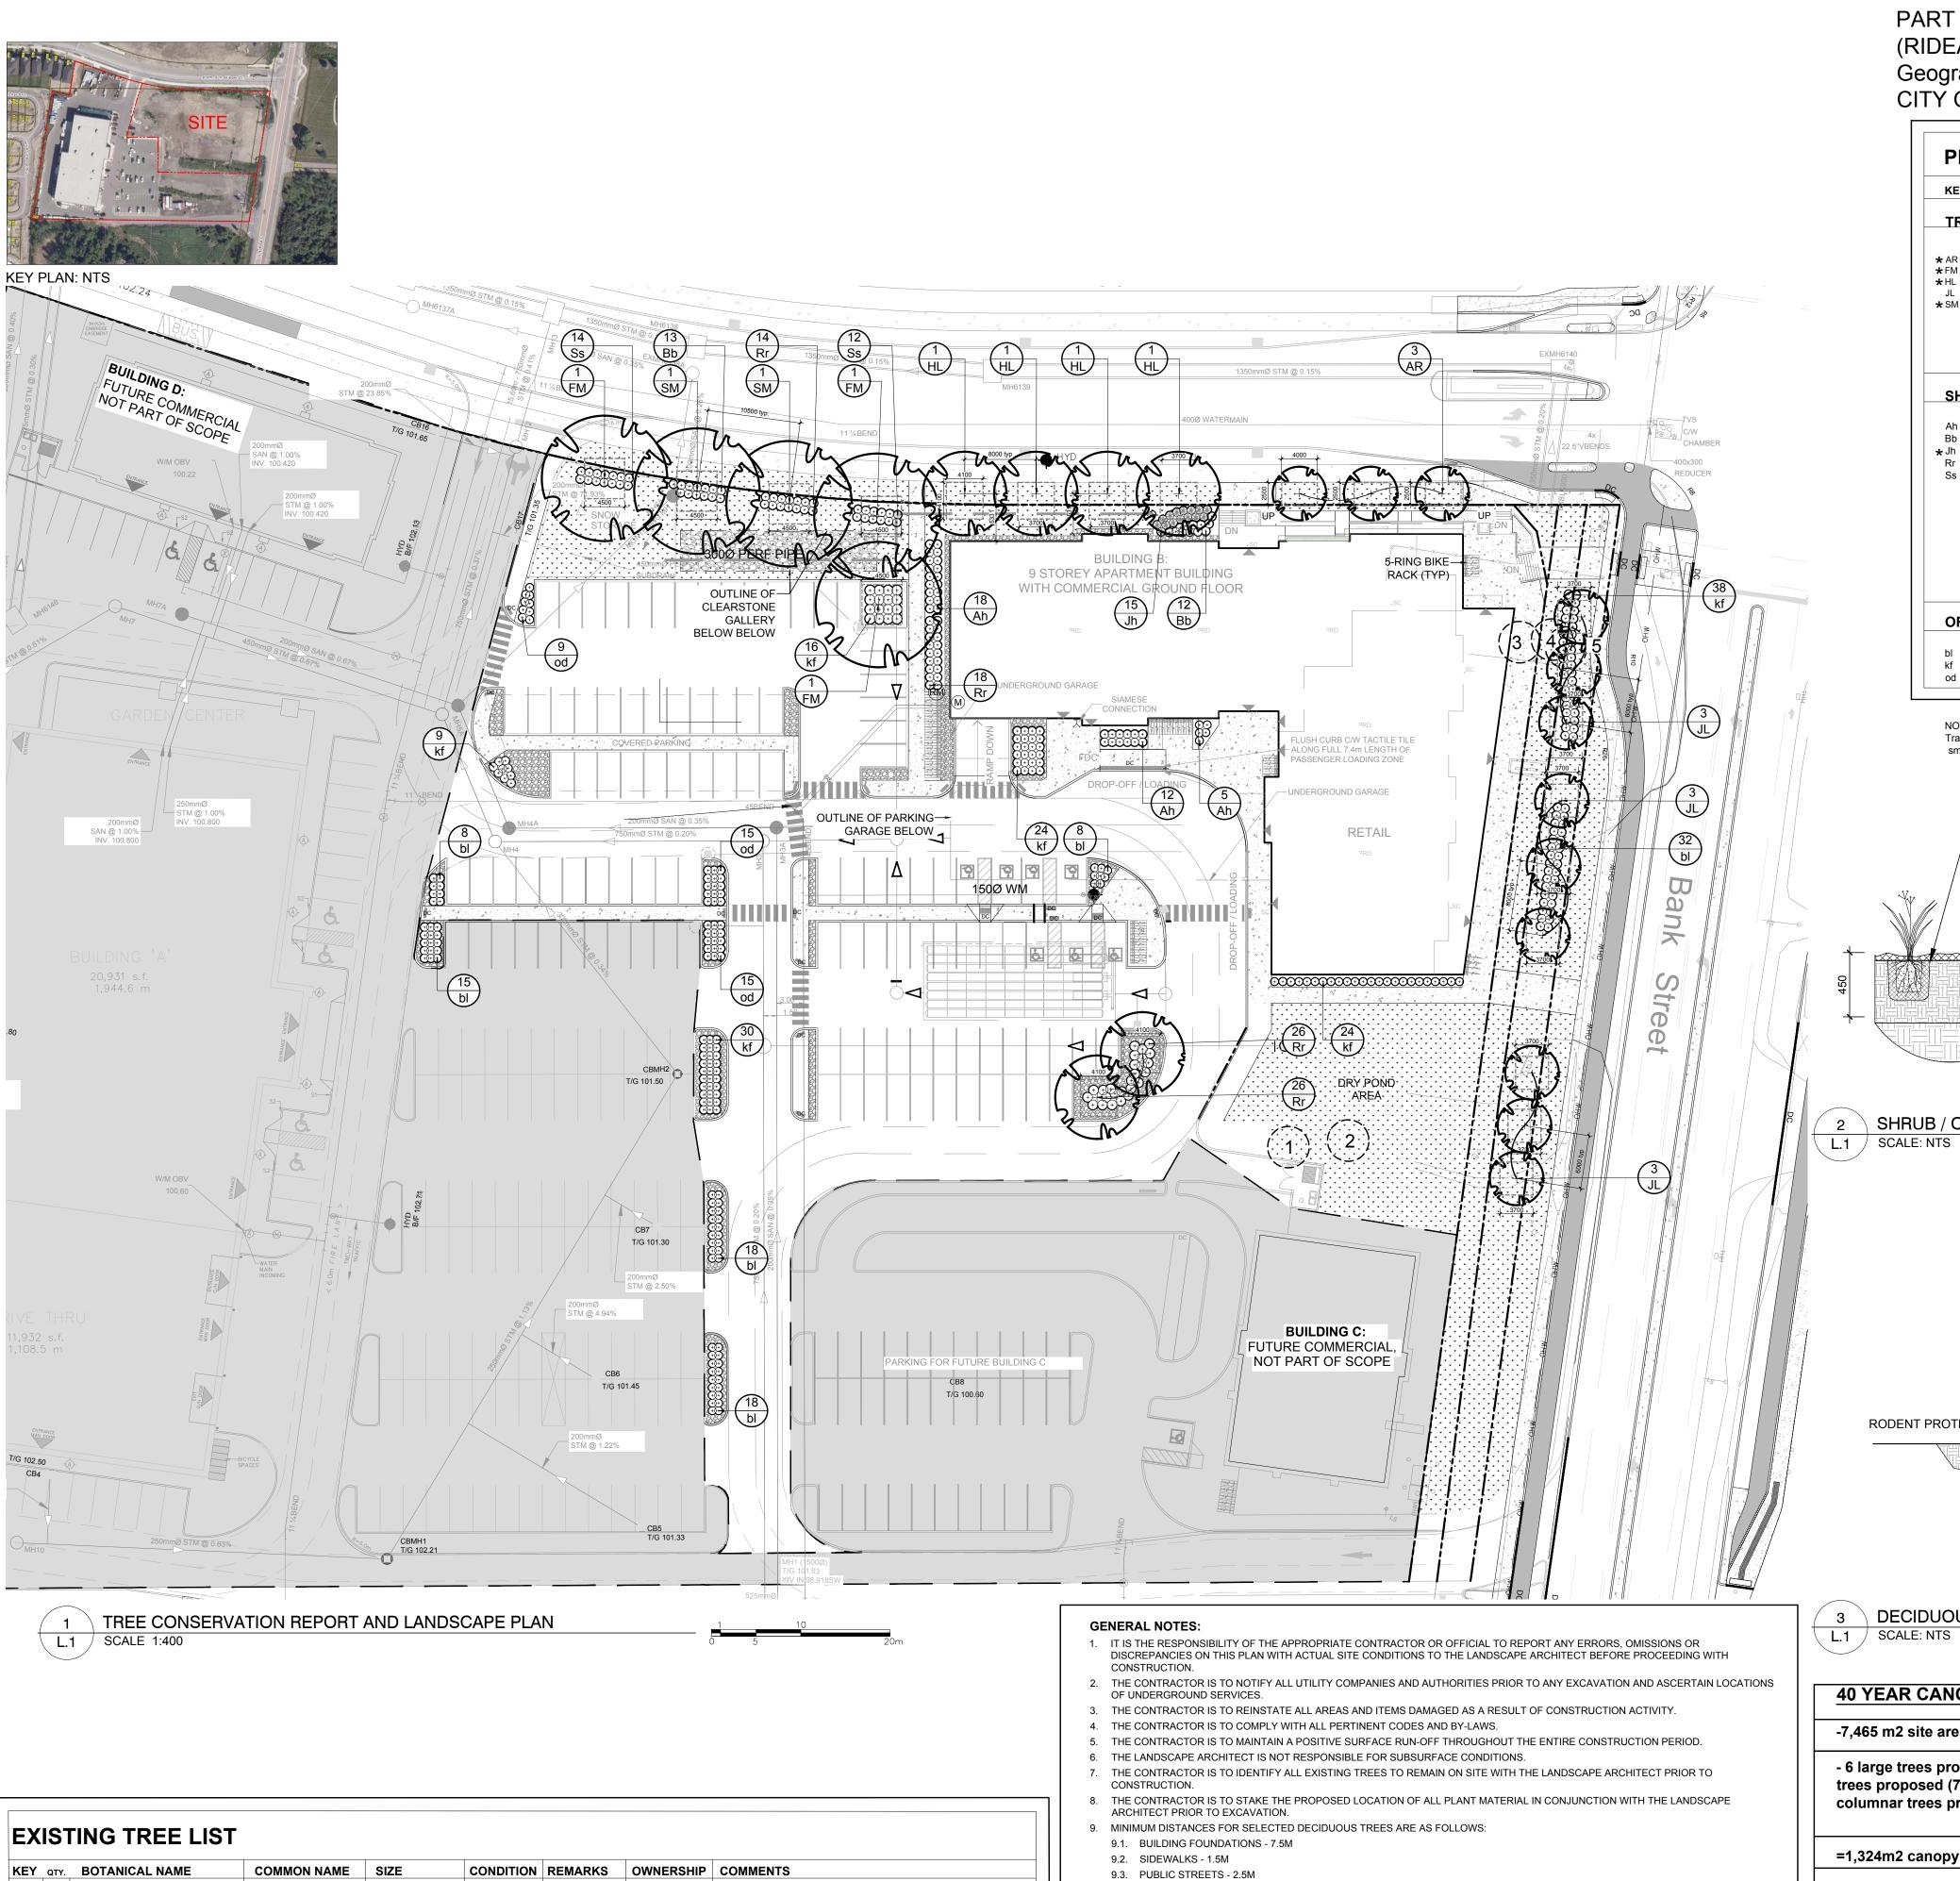

# **40 YEAR CANOPY CALCULATION:**

### -7,465 m2 site area for this phase

- 6 large trees proposed (154m2 ea), 6 medium trees proposed (79m2 ea.) and 12 small and columnar trees proposed (7m2 ea)

### =1,324m2 canopy cover = 19.9% canopy cover

\*Large deciduous tree calculated at 14m spread, medium tree calculated at 10m spread, small and columnar deciduous trees calculated at 3m spread

#### TREE CONSERVATION REPORT AND LANDSCAPE PLAN

SCALE AS SHOWN TART DATE SEPTEMBER 2024

ROJECT NO.

PRAWING NO.

24MIS2457