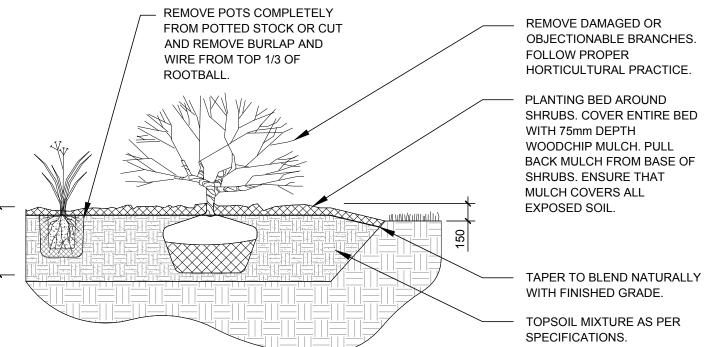

SHRUB / ORNAMENTAL GRASS PLANTING

DECIDUOUS TREE PLANTING

NOTE: All trees proposed on private property unless otherwise noted in remarks. \* indicates native species. Proposed trees, shrubs and ornamental grasses has taken Transport Canada, Safety and Security and Aerodrome safety branch's "Ornamental Trees and shrubs attractive to birds" list into consideration which has an impact on small native tree selection. REMOVE POTS COMPLETELY REMOVE DAMAGED OR FROM POTTED STOCK OR CUT