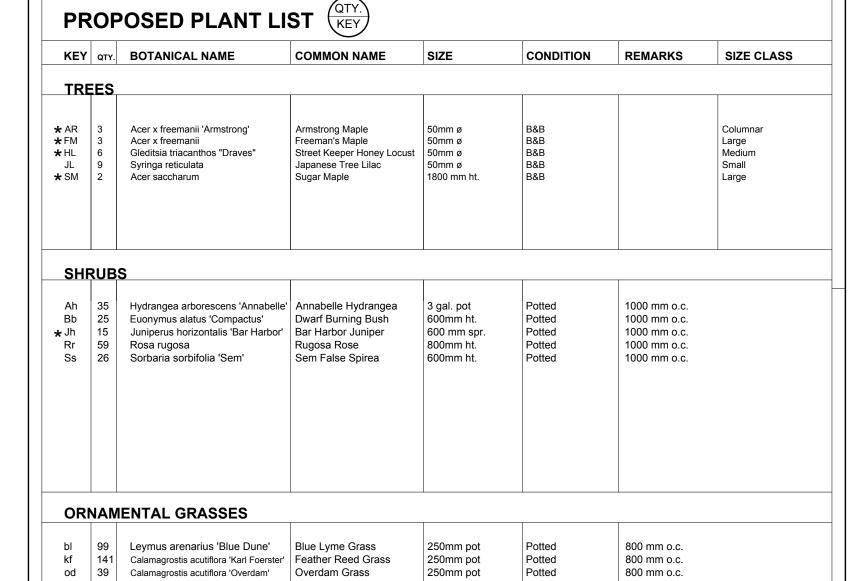

NOTE: All trees proposed on private property unless otherwise noted in remarks. \* indicates native species. Proposed trees, shrubs and ornamental grasses has taken Transport Canada, Safety and Security and Aerodrome safety branch's "Ornamental Trees and shrubs attractive to birds" list into consideration which has an impact on small native tree selection. REMOVE POTS COMPLETELY REMOVE DAMAGED OR FROM POTTED STOCK OR CUT