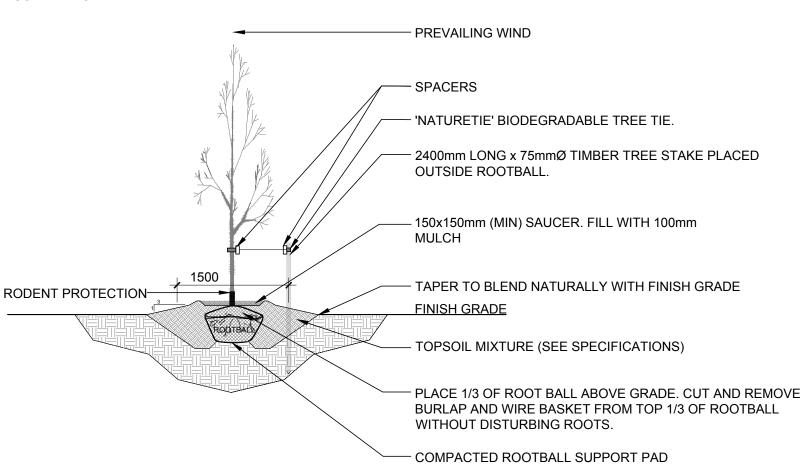

SHRUB / ORNAMENTAL GRASS PLANTING

DECIDUOUS TREE PLANTING

613-721-0555

SURVEYORS:

ANNIS, O'SULLIVAN, VOLLEBEKK LTD.

P.O. Box 579, 225 rue Industriel Embrun, (Ontario), K0A 1W0 Phone: (613) 443-3364 / Fax: (613) 443-3229

PROPOSED DECIDUOUS TREE - REQUIRED SOIL VOLUME (20m3 FOR SMALL TREE, 25m3 FOR MEDIUM TREE, 30m3 FOR LARGE TREE AT A 1.5m DEPTH)

13. ENSURE THAT MULCH IS PULLED BACK A MINIMUM DISTANCE OF 75MM FROM BASE OF TREE TRUNK.

11. REMOVE ALL PROTECTIVE WRAPPING FROM TREE TRUNKS AFTER INSTALLATION.

PART OF LOT 22 CONCESSION 4 (RIDEAU FRONT) Geographic Township of Gloucester CITY OF OTTAWA

Populus balsamifera

Populus balsamifera

Fraxinus spp.

Fraxinus spp.

Fraxinus spp.

9.4. UNDERGROUND INFRASTRUCTURE - 2.0M

12. STAKING OF TREES SHALL ONLY BE PERFORMED IF NECESSARY.

10. ALL TREES WITHIN 1M OF UNDERGROUND UTILITY TRENCHES ARE TO BE EXCAVATED BY HAND.