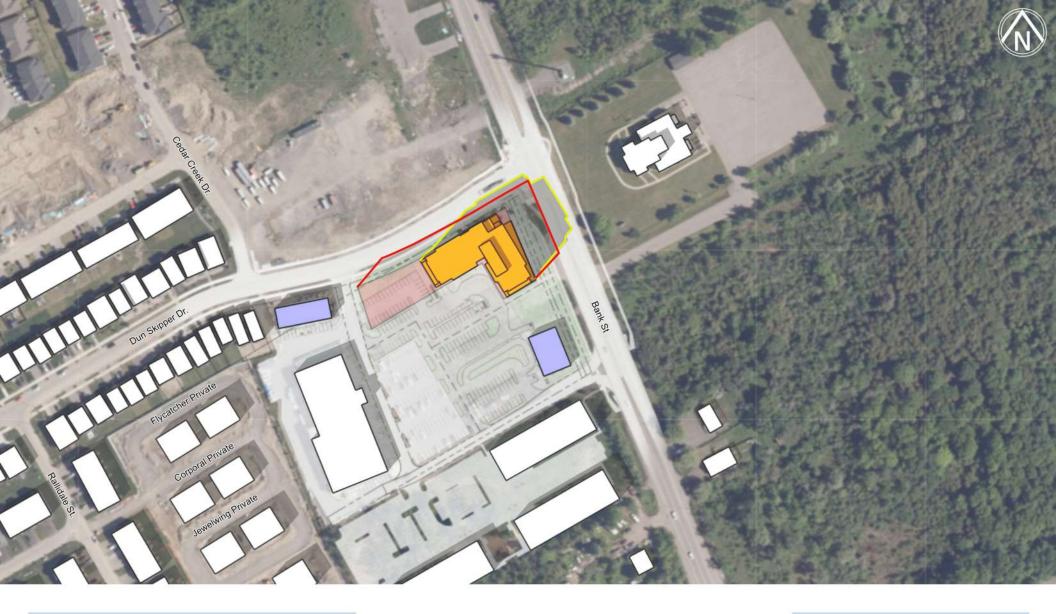

### 155 DUN SKIPPER DR. TOP VIEW SHADOW STUDY

FIGURE: TEST DATE & TIME JUNE 21ST - 1PM EDT

## 155 DUN SKIPPER DR. TOP VIEW SHADOW STUDY

FIGURE: TEST DATE & TIME JUNE 21ST - 2PM EDT