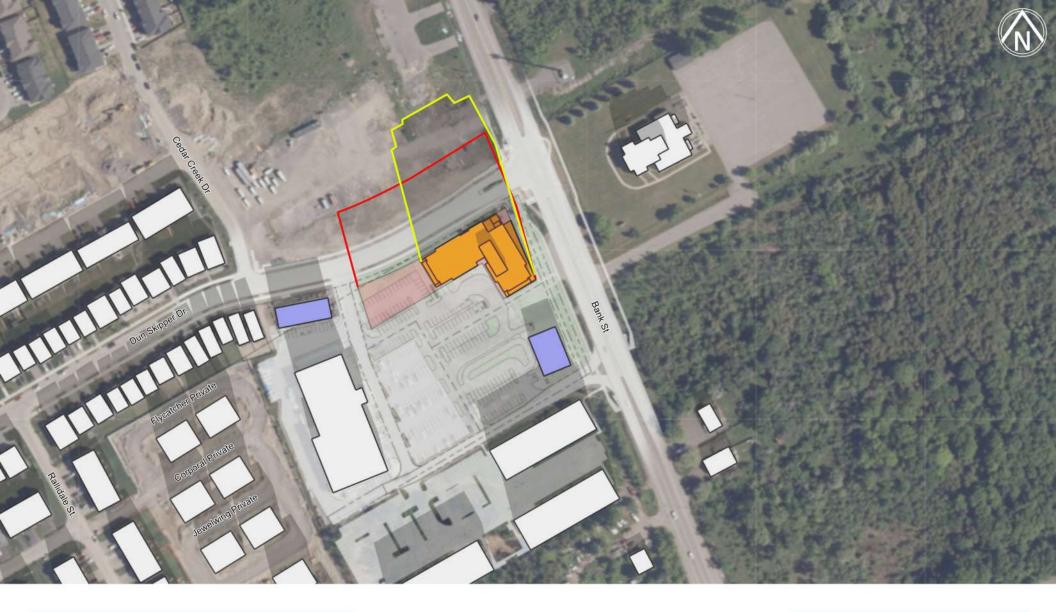

### 155 DUN SKIPPER DR. TOP VIEW SHADOW STUDY

FIGURE: TEST DATE & TIME JUNE 21ST - 9AM EDT