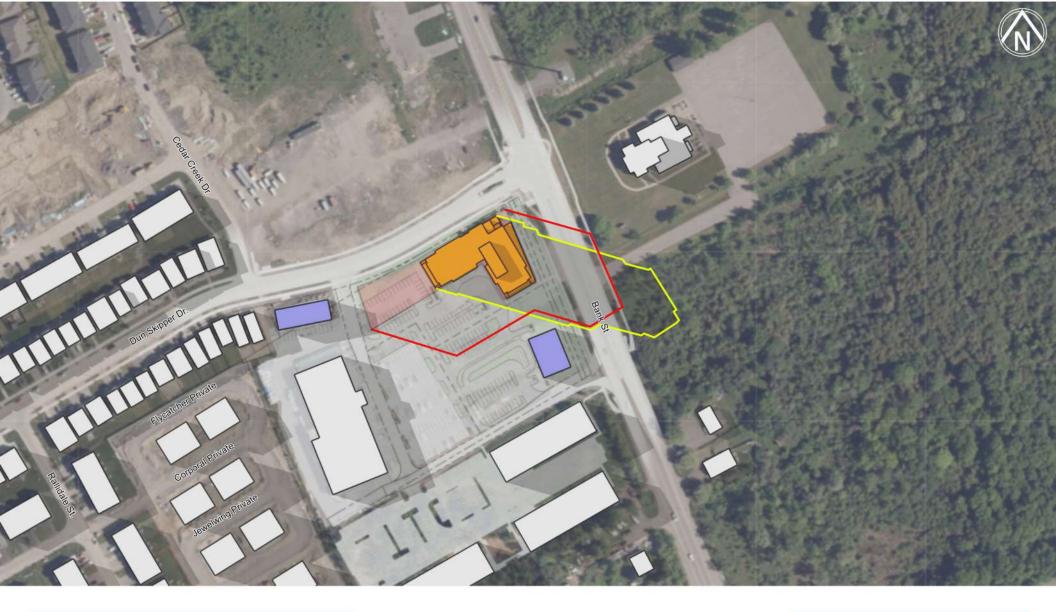

### 155 DUN SKIPPER DR. TOP VIEW SHADOW STUDY

FIGURE: TEST DATE & TIME JUNE 21ST - 9AM EDT