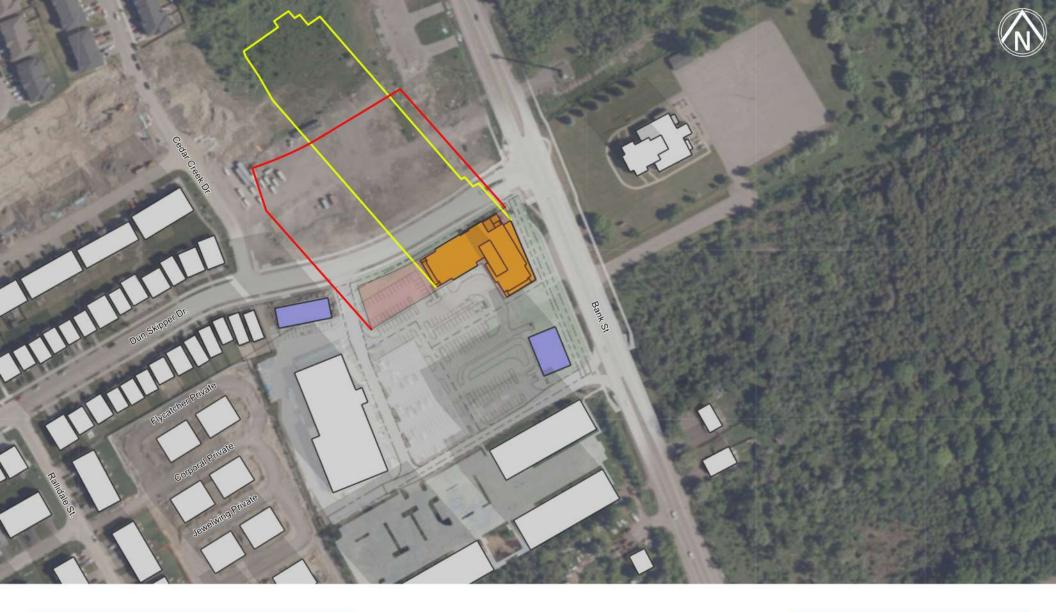

#### Eastern Impact

The proposed project is also located adjacent to a southern segment Bank Street, outside of where Bank Street is classified as a Mainstreet Design Priority Area.

However, should that Mainstreet Design Priority Area designation extend south to this portion of Bank St in the future, the additional height requested for this project will result in 1 additional hour of shadow on this segment of Bank Street.