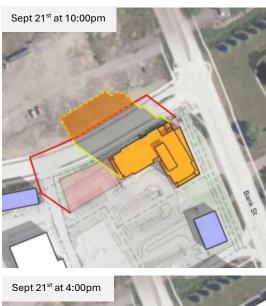

#### 155 DUN SKIPPER DR. TOP VIEW SHADOW STUDY

FIGURE: TEST DATE & TIME SEPT 21ST - 10AM EDT