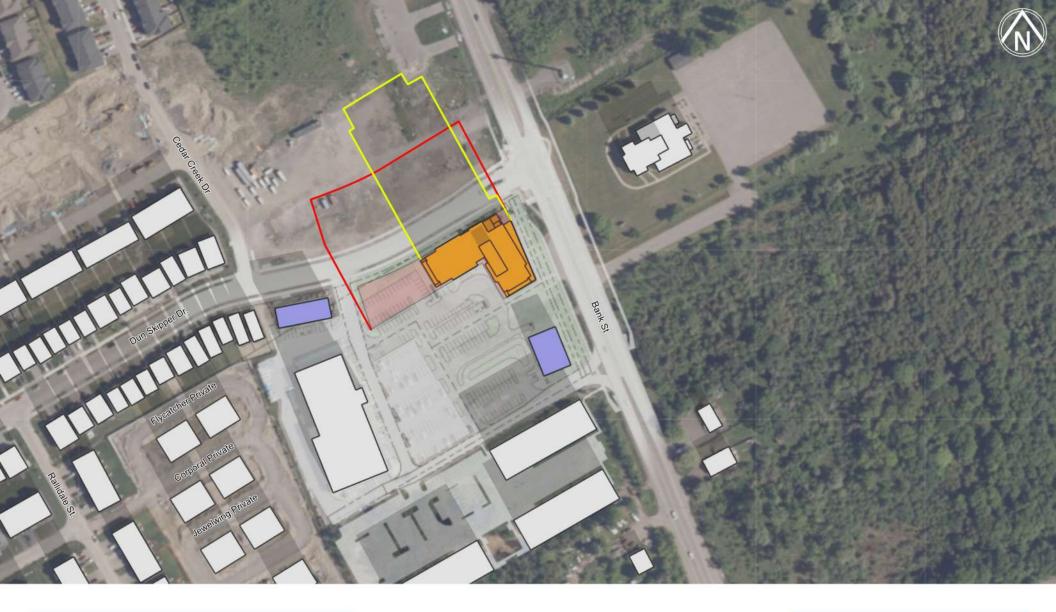

#### 155 DUN SKIPPER DR. TOP VIEW SHADOW STUDY

FIGURE: TEST DATE & TIME JUNE 21ST - 8AM EDT