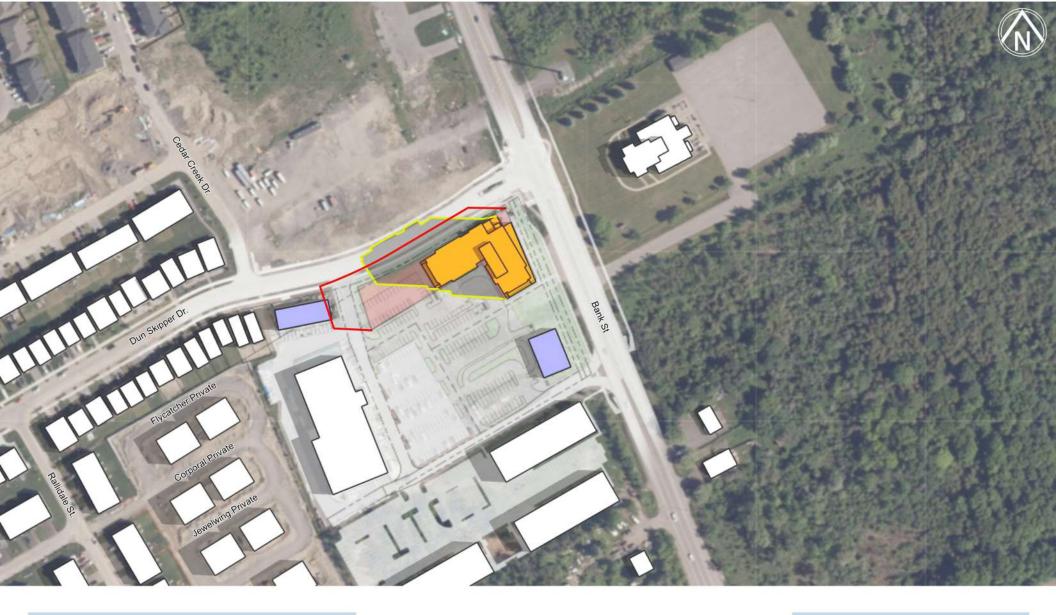

#### 155 DUN SKIPPER DR. TOP VIEW SHADOW STUDY

FIGURE: TEST DATE & TIME SEPT 21ST - 4PM EDT