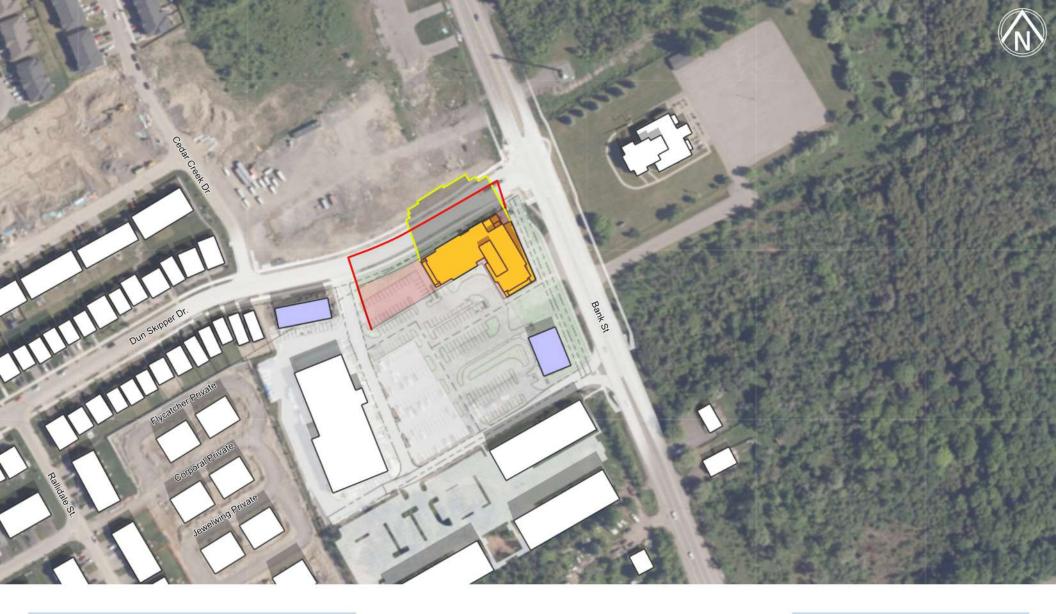

#### 155 DUN SKIPPER DR. TOP VIEW SHADOW STUDY

FIGURE: TEST DATE & TIME JUNE 21ST - 8AM EDT

### 155 DUN SKIPPER DR. TOP VIEW SHADOW STUDY

FIGURE: TEST DATE & TIME JUNE 21ST - 9AM EDT

### 155 DUN SKIPPER DR. TOP VIEW SHADOW STUDY

FIGURE: TEST DATE & TIME JUNE 21ST - 10AM EDT