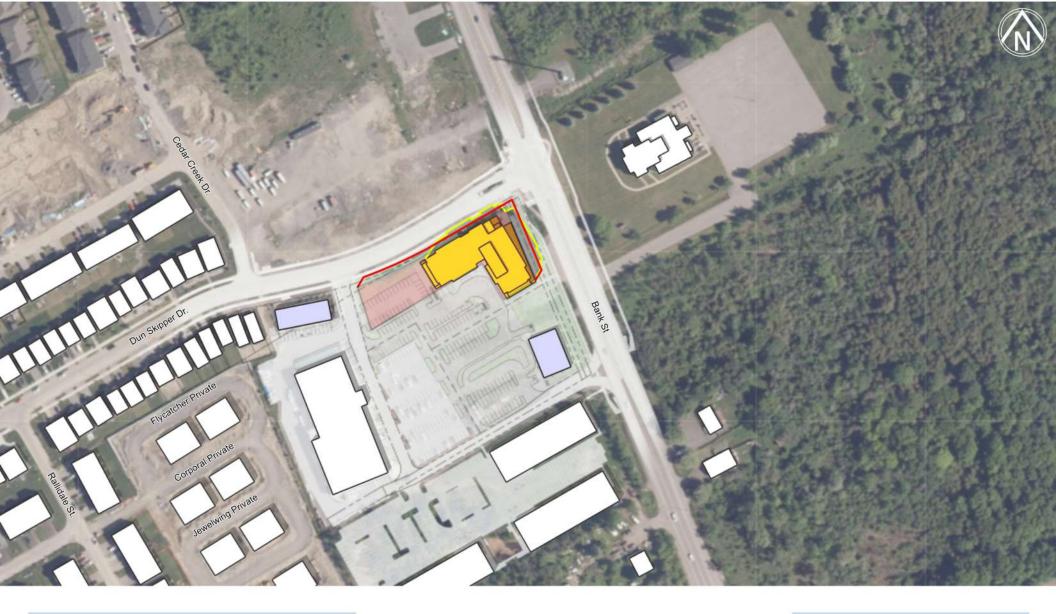

### 155 DUN SKIPPER DR. TOP VIEW SHADOW STUDY

FIGURE: TEST DATE & TIME JUNE 21ST - 1PM EDT

## 155 DUN SKIPPER DR. TOP VIEW SHADOW STUDY

FIGURE: TEST DATE & TIME JUNE 21ST - 2PM EDT