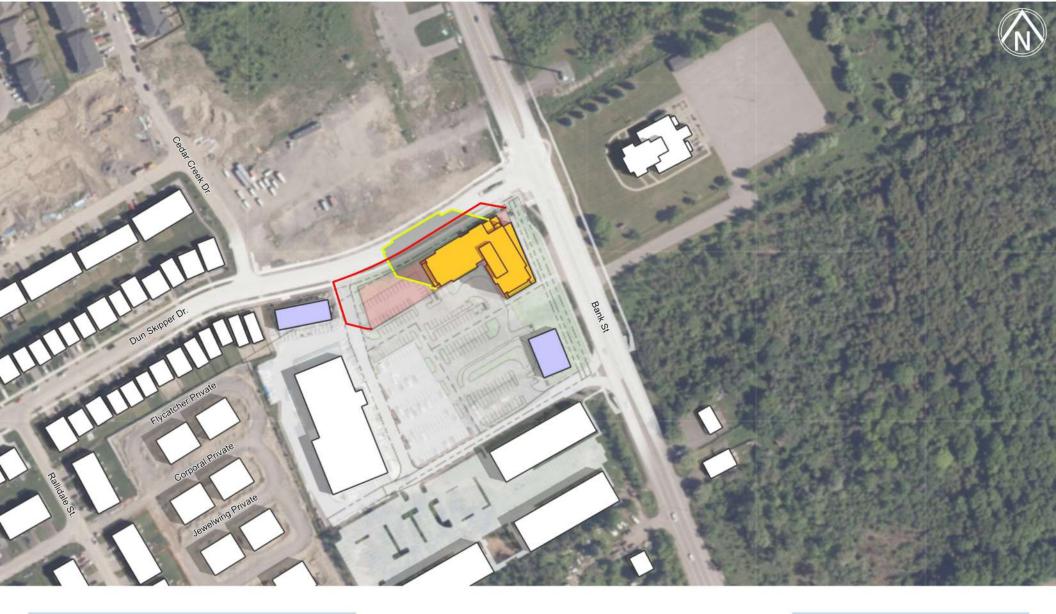

#### 155 DUN SKIPPER DR. TOP VIEW SHADOW STUDY

FIGURE: TEST DATE & TIME JUNE 21ST - 8AM EDT

### 155 DUN SKIPPER DR. TOP VIEW SHADOW STUDY

FIGURE: TEST DATE & TIME JUNE 21ST - 9AM EDT

### 155 DUN SKIPPER DR. TOP VIEW SHADOW STUDY

FIGURE: TEST DATE & TIME JUNE 21ST - 10AM EDT