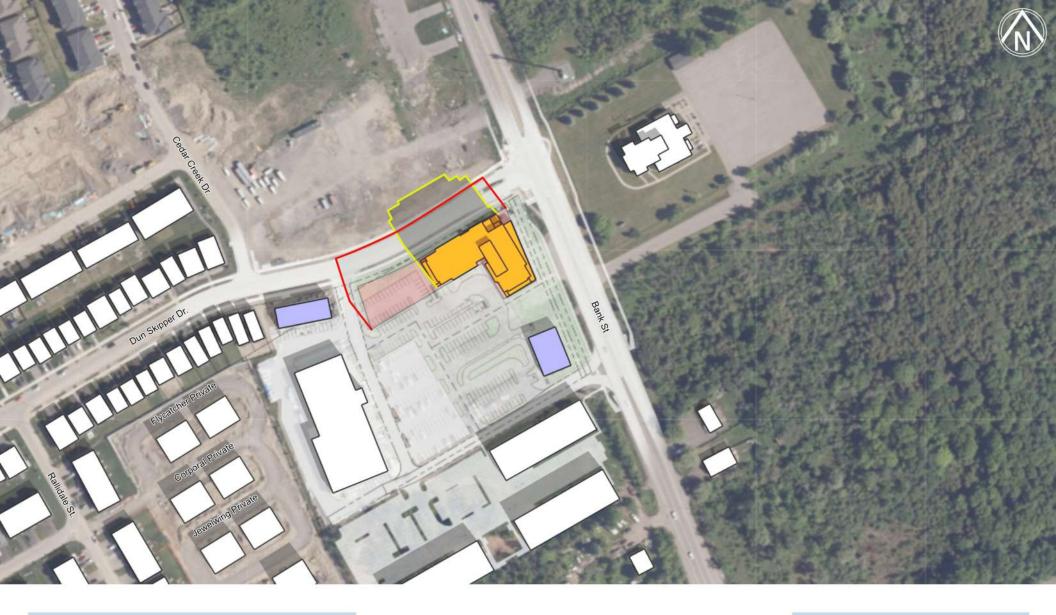

#### 155 DUN SKIPPER DR. TOP VIEW SHADOW STUDY

FIGURE: TEST DATE & TIME JUNE 21ST - 11AM EDT