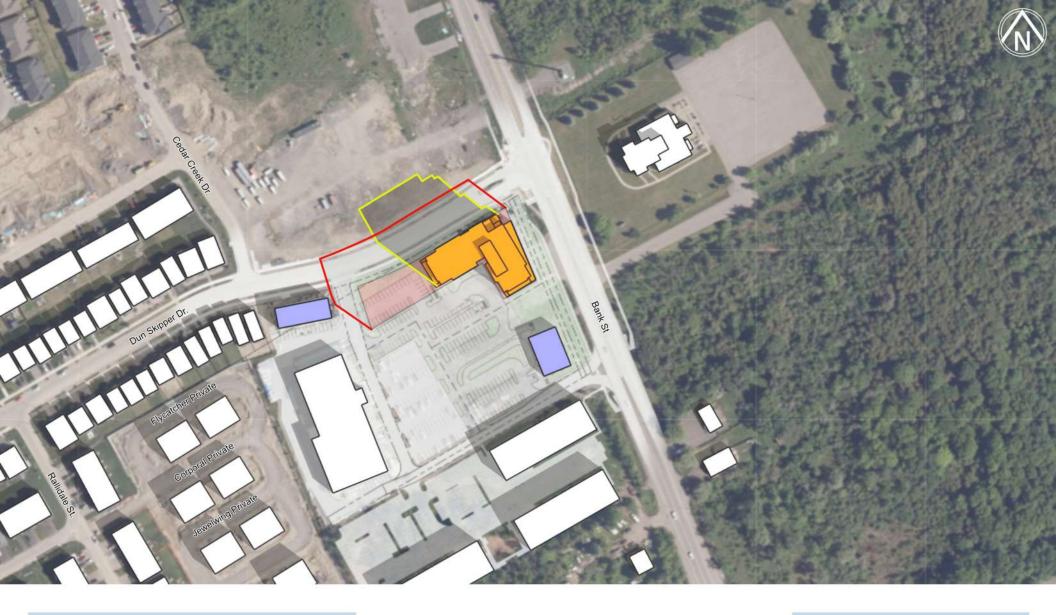

### 155 DUN SKIPPER DR. TOP VIEW SHADOW STUDY

FIGURE: TEST DATE & TIME JUNE 21ST - 10AM EDT