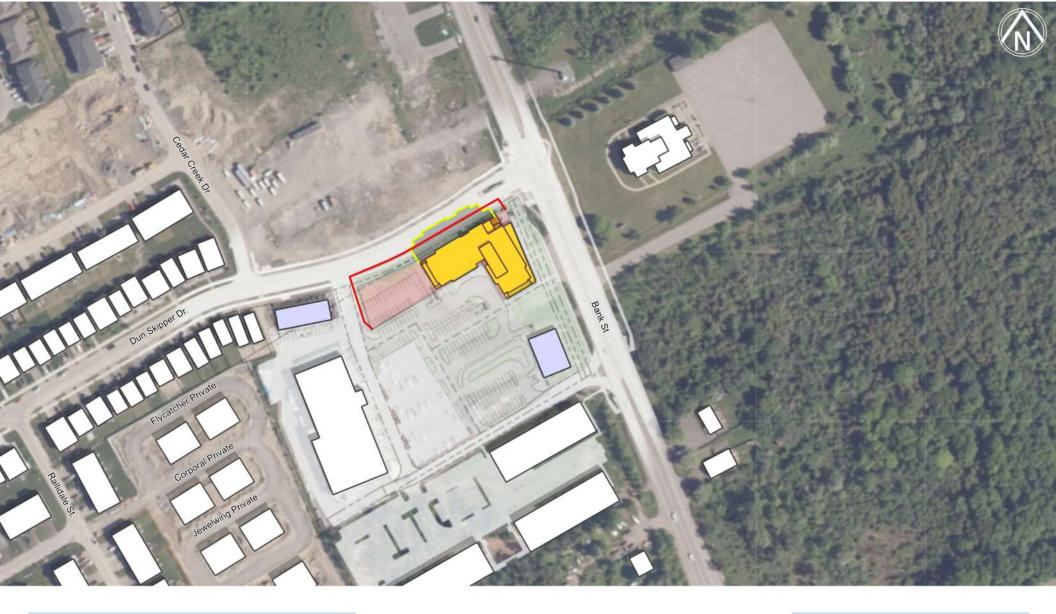

#### 155 DUN SKIPPER DR. TOP VIEW SHADOW STUDY

FIGURE: TEST DATE & TIME JUNE 21ST - 11AM EDT

## 155 DUN SKIPPER DR. TOP VIEW SHADOW STUDY

FIGURE: TEST DATE & TIME JUNE 21ST - 12PM EDT