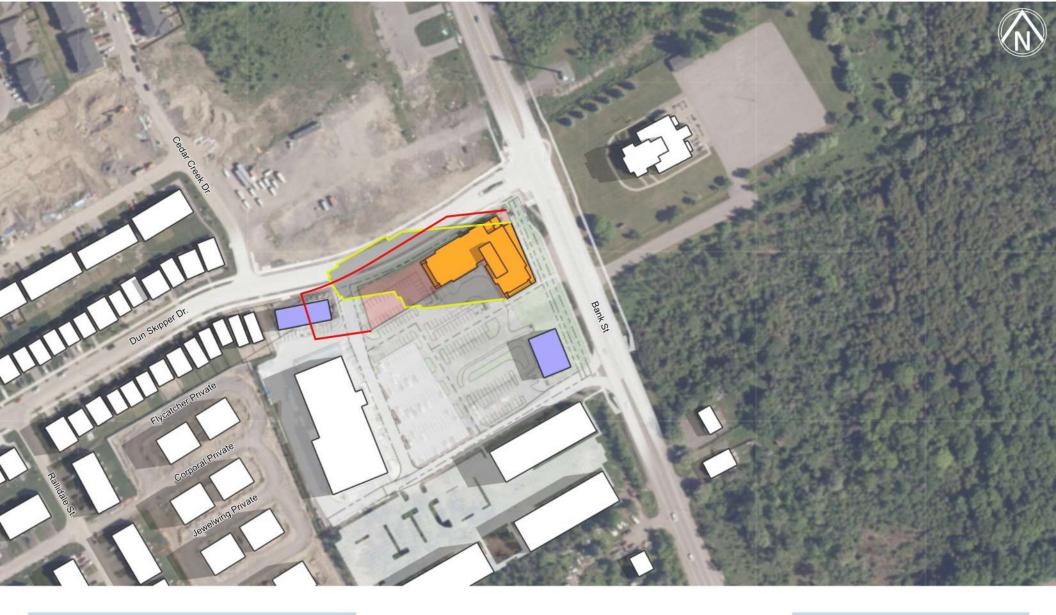

#### 155 DUN SKIPPER DR. TOP VIEW SHADOW STUDY

FIGURE: TEST DATE & TIME SEPT 21ST - 10AM EDT