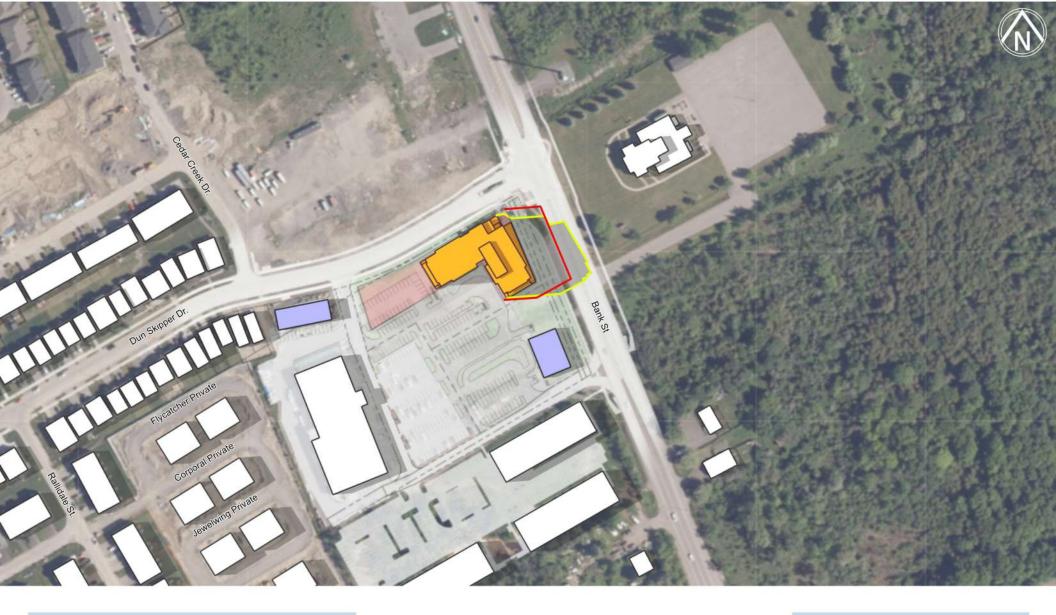

### 155 DUN SKIPPER DR. TOP VIEW SHADOW STUDY

FIGURE: TEST DATE & TIME JUNE 21ST - 10AM EDT