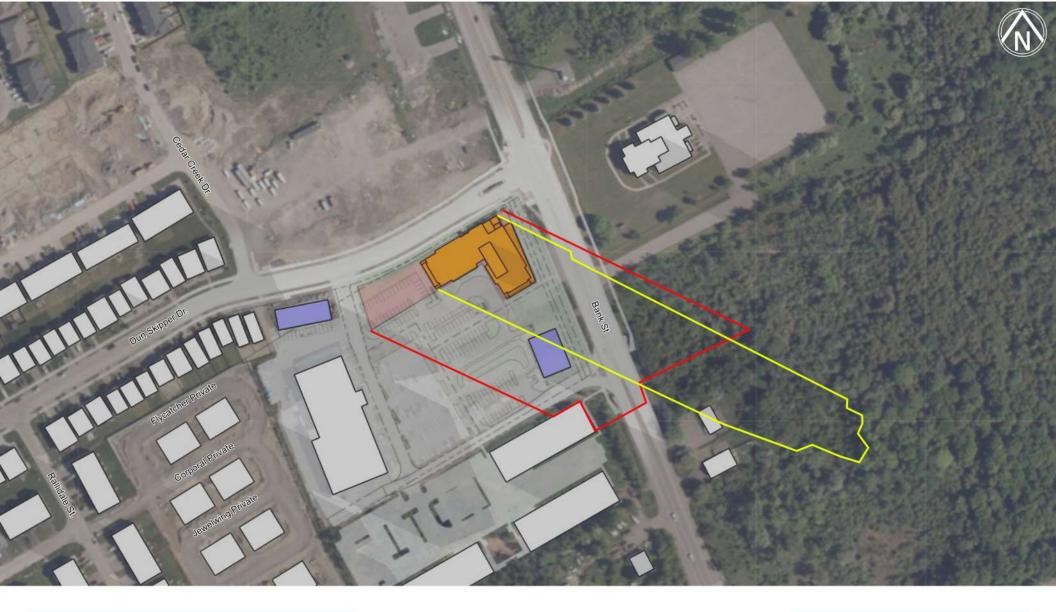

### 155 DUN SKIPPER DR. TOP VIEW SHADOW STUDY

FIGURE: TEST DATE & TIME JUNE 21ST - 10AM EDT