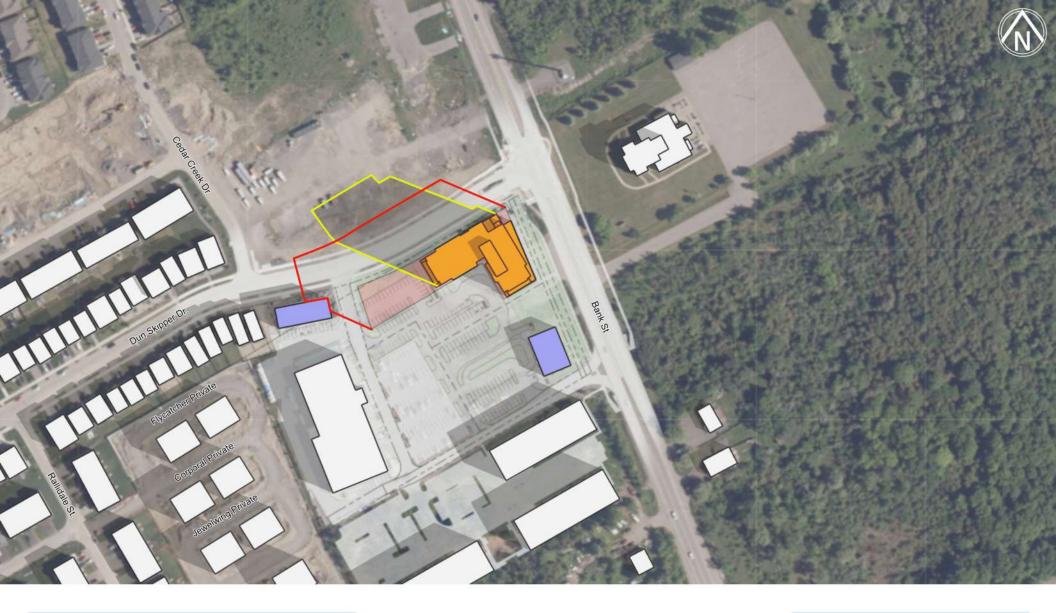

### 155 DUN SKIPPER DR. TOP VIEW SHADOW STUDY

FIGURE: TEST DATE & TIME JUNE 21ST - 9AM EDT