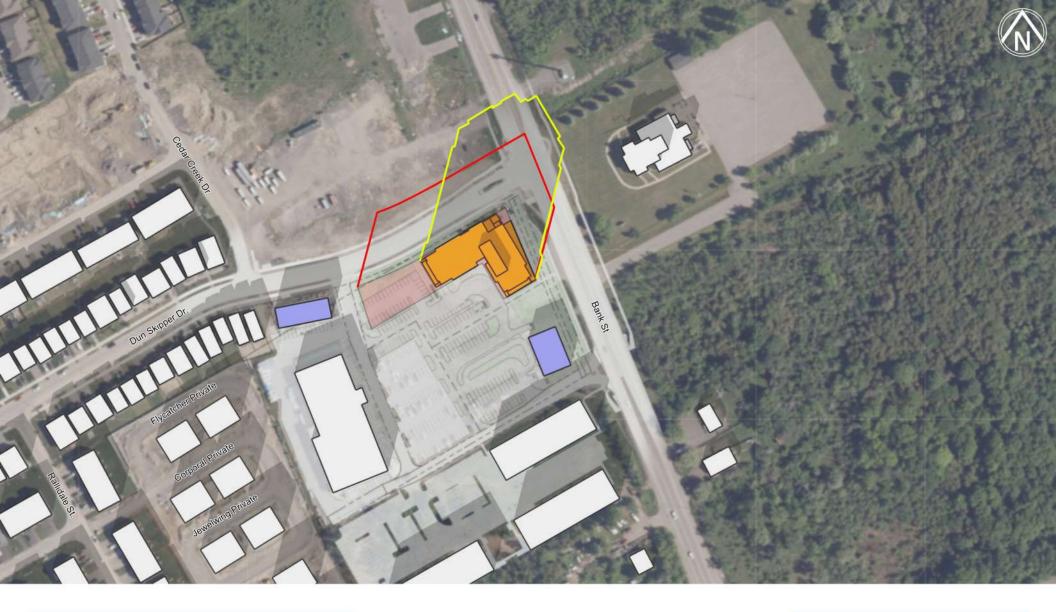

#### 155 DUN SKIPPER DR. TOP VIEW SHADOW STUDY

FIGURE: TEST DATE & TIME JUNE 21ST - 11AM EDT