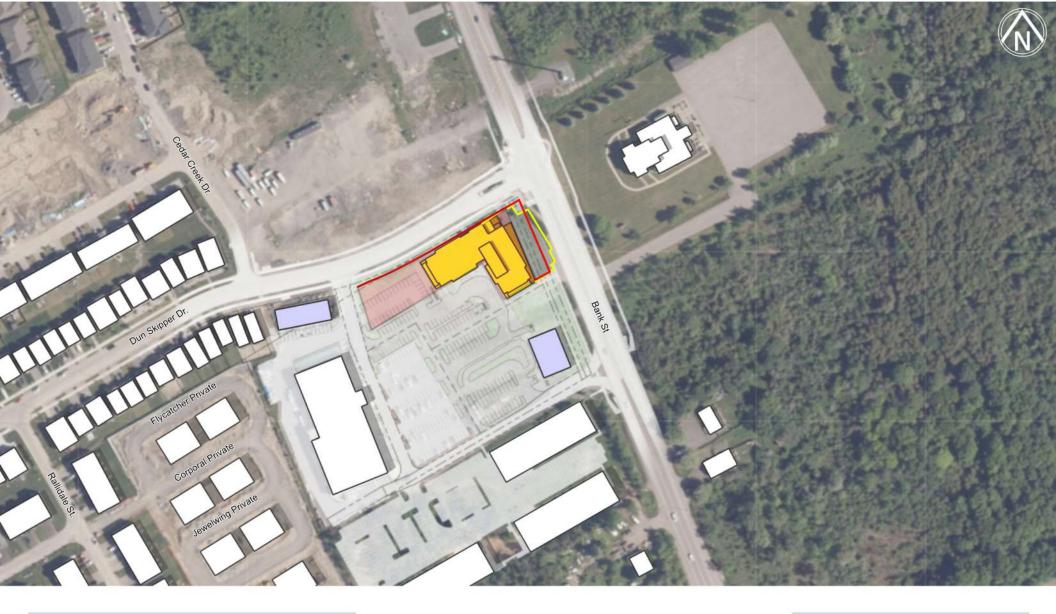

#### 155 DUN SKIPPER DR. TOP VIEW SHADOW STUDY

FIGURE: TEST DATE & TIME JUNE 21ST - 8AM EDT