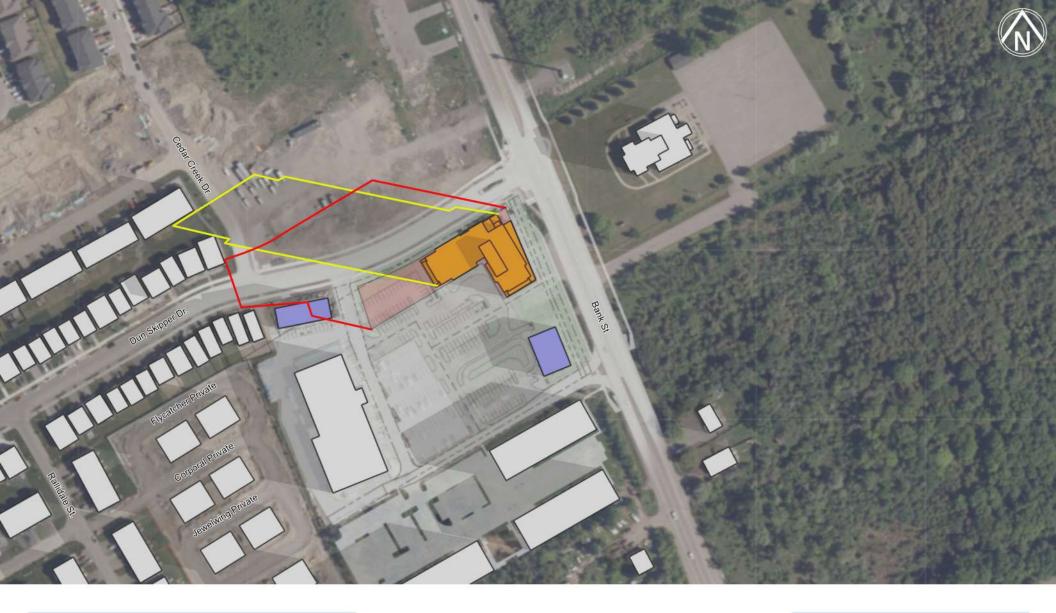

#### 155 DUN SKIPPER DR. TOP VIEW SHADOW STUDY

FIGURE: TEST DATE & TIME JUNE 21ST - 8AM EDT