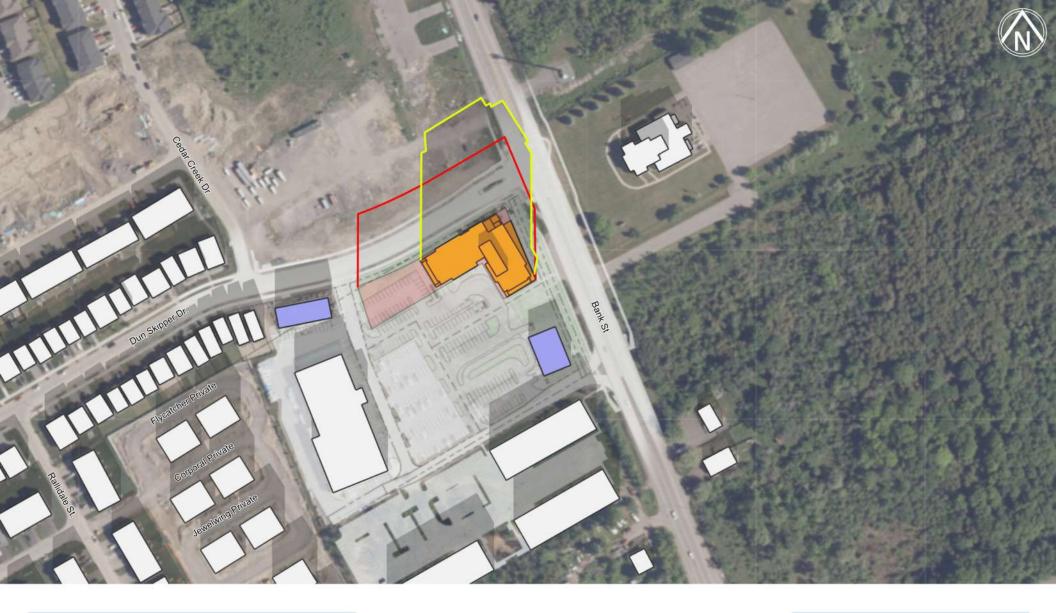

### 155 DUN SKIPPER DR. TOP VIEW SHADOW STUDY

FIGURE: TEST DATE & TIME JUNE 21ST - 10AM EDT