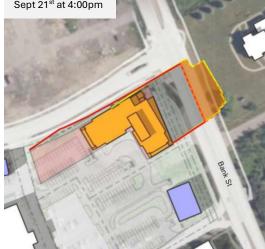

#### 155 DUN SKIPPER DR. TOP VIEW SHADOW STUDY

FIGURE: TEST DATE & TIME SEPT 21ST - 4PM EDT