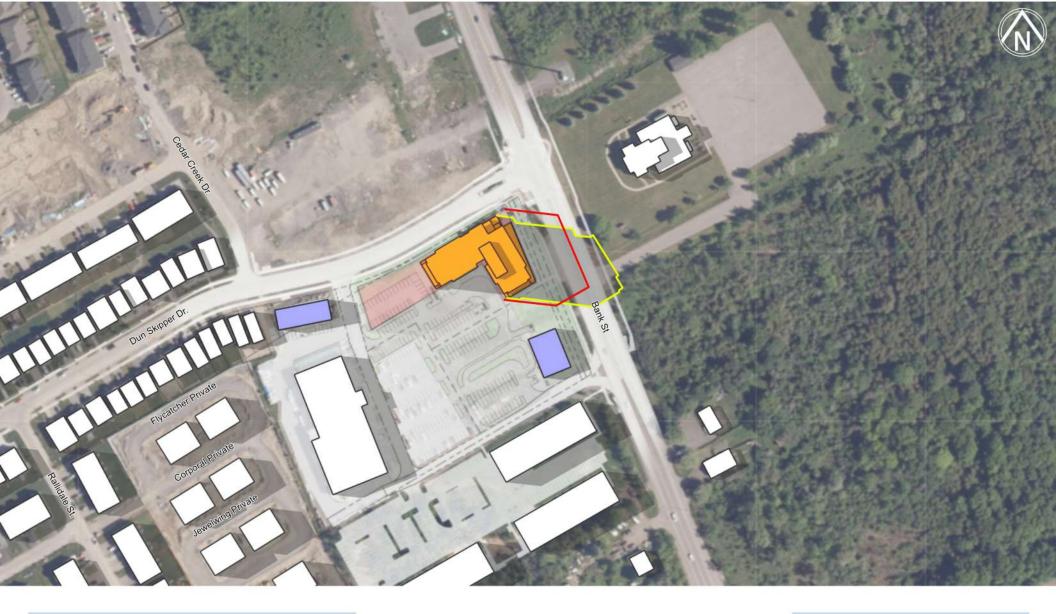

#### 155 DUN SKIPPER DR. TOP VIEW SHADOW STUDY

FIGURE: TEST DATE & TIME JUNE 21ST - 8AM EDT