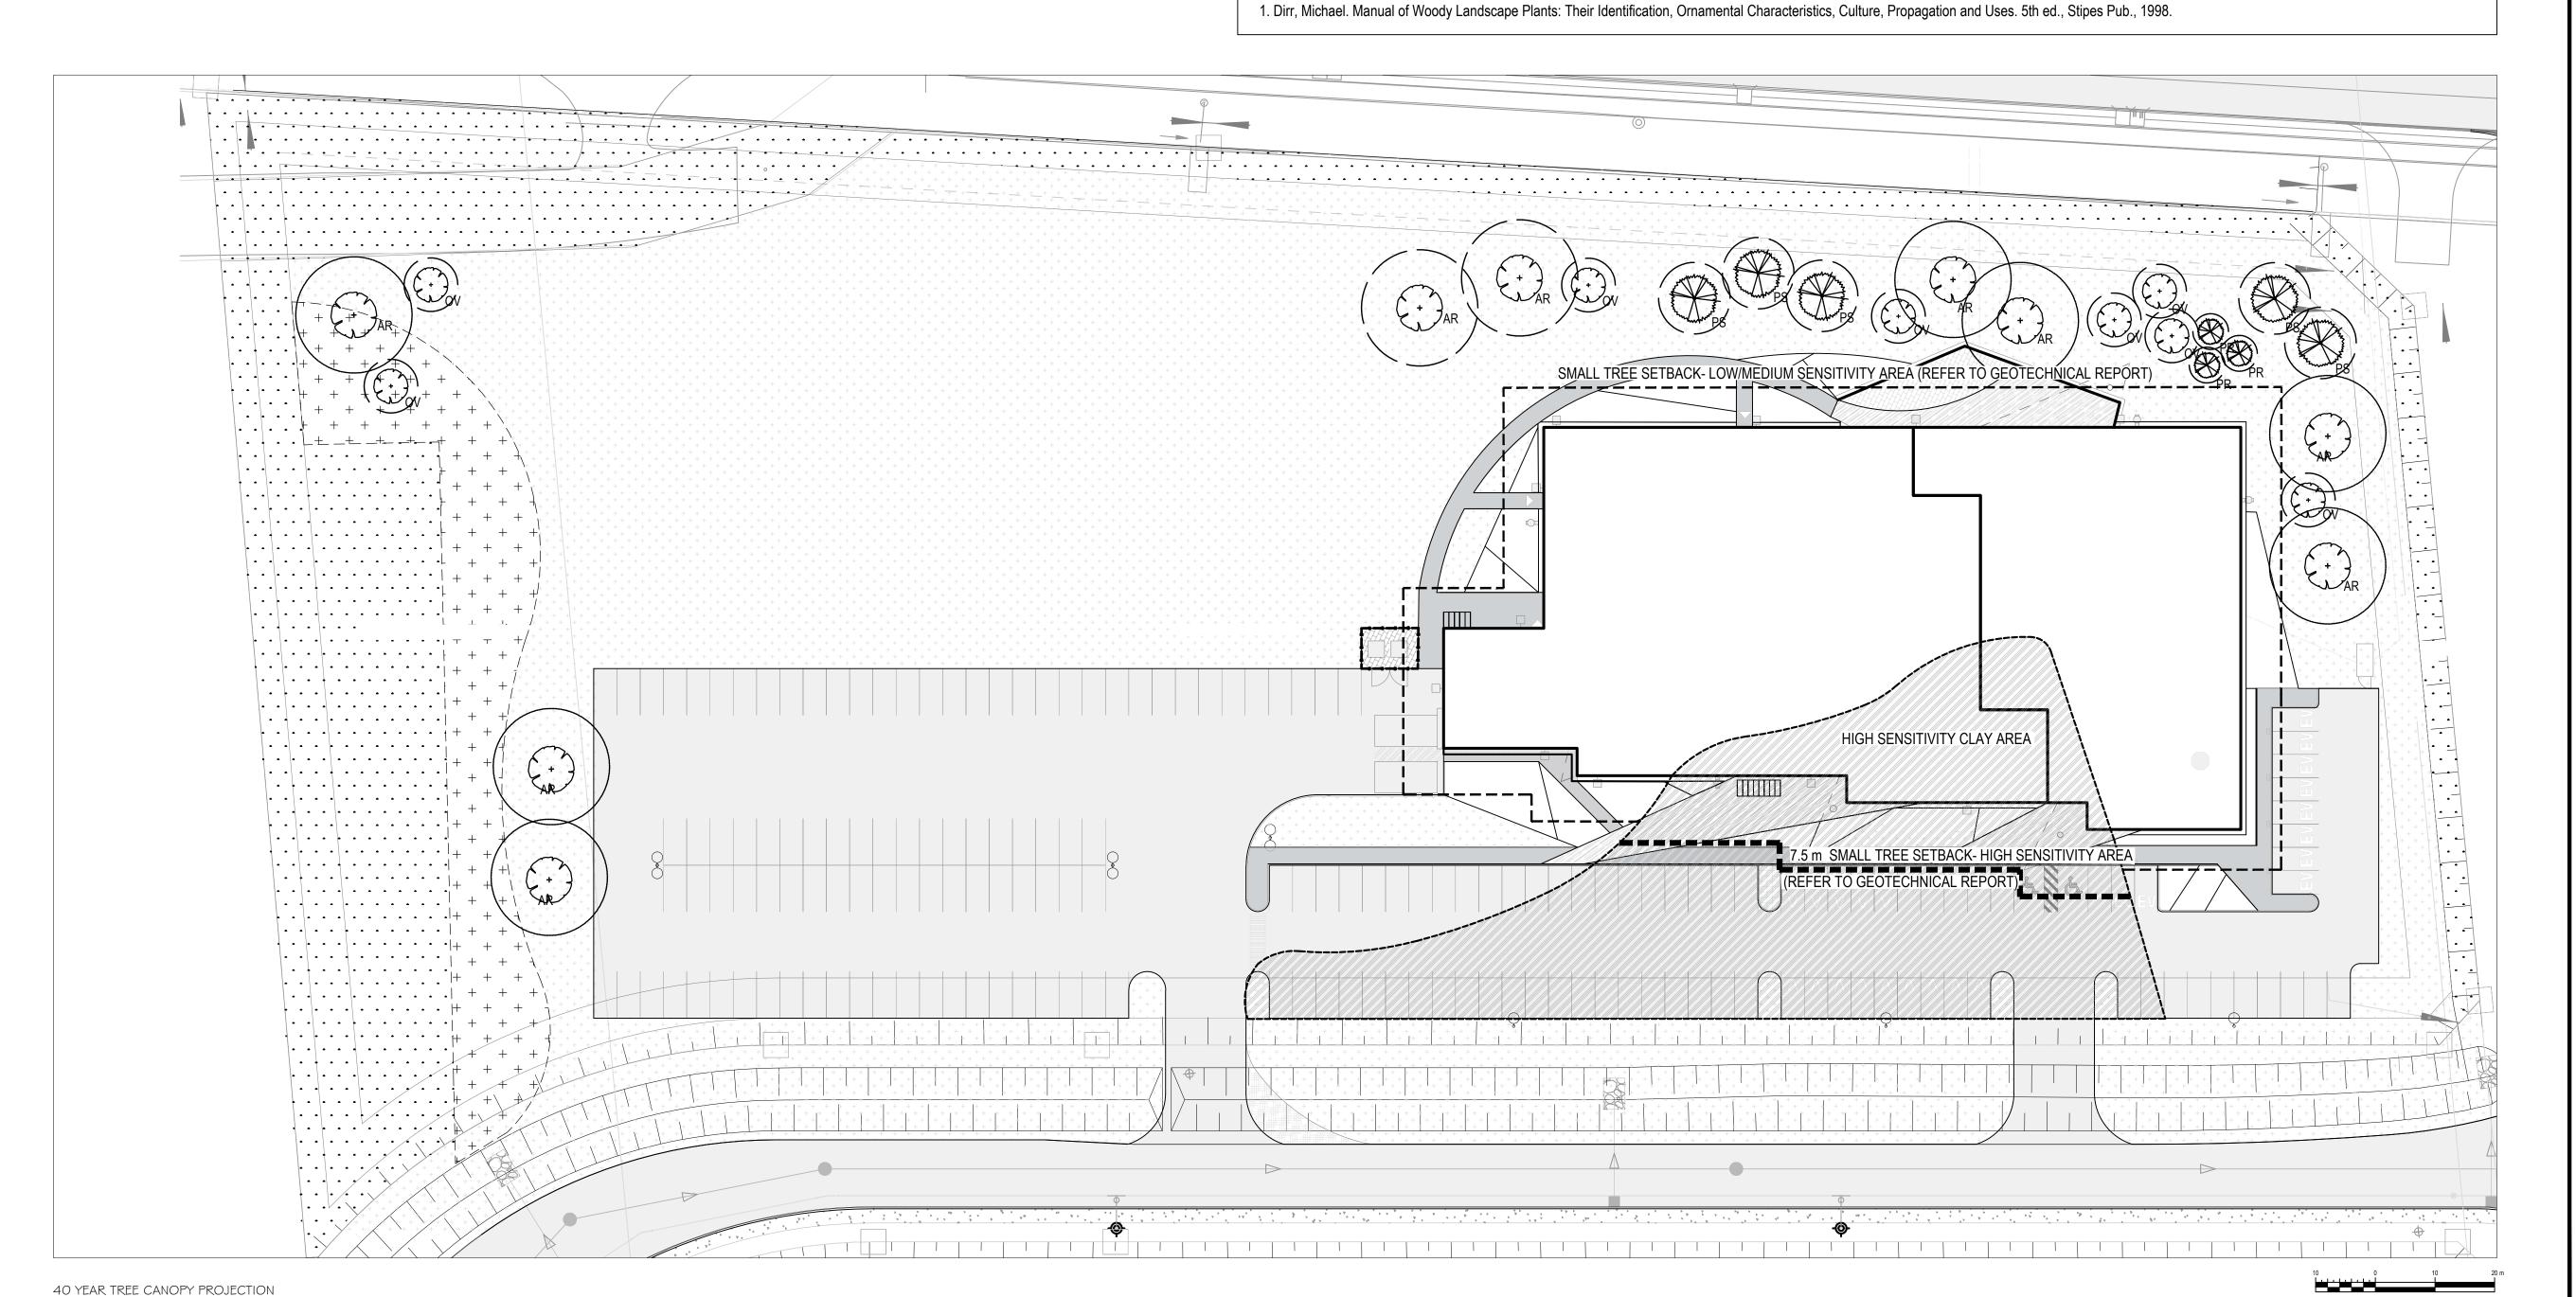

40 YEAR TREE CANOPY CALCULATIONS

TOTAL SITE AREA 40 YEAR TREE CANOPY AREA (HECTARES)\*

(HECTARES)\*

(HECTARES)

(O.17/2.7 x 100)

2.7 h

0.17 h

6%

|                       | LIST - | TREES L1.1<br>BOTANICAL NAME  |  | COMMON NAME                        | SIZE         | SPACING  | ROOT  | NATIVE | SREAD AT<br>MATURITY | ESTIMATED SPREAD AT<br>40 YEARS (2/3 MATURITY) | REFERENCE<br>INFORMATION |
|-----------------------|--------|-------------------------------|--|------------------------------------|--------------|----------|-------|--------|----------------------|------------------------------------------------|--------------------------|
| CONIF                 | EROL   | JS TREES                      |  |                                    |              |          |       |        |                      | ,                                              |                          |
|                       | 3<br>5 | PICEA GLAUCA<br>PINUS STROBUS |  | WHITE SPRUCE<br>EASTERN WHITE PINE | 50mm<br>50mm |          |       | _      | 6m<br>12m            | 4m<br>8m                                       | 1                        |
| LARGE DECIDUOUS TREES |        |                               |  |                                    |              |          |       |        |                      |                                                |                          |
| AR                    | 9      | ACER RUBRUM                   |  | RED MAPLE                          | 50mm         | As Shown | BB-WB | YES    | 15m                  | 10m                                            | 1                        |
| SMALL DECIDUOUS TREES |        |                               |  |                                    |              |          |       |        |                      |                                                |                          |
| OV                    | 8      | OSTRYA VIRGINIANA             |  | IRONWOOD                           | 50mm         | As Shown | BB-WB | YES    | 9m                   | 6m                                             | 1                        |
|                       |        |                               |  |                                    |              |          |       |        |                      |                                                |                          |

\*Total site area includes building footprint, parking, and all other ammenities.

115 Walgreen Road R.R. 3 CARP, ON, CANADA K0A 1L0

gastops

OTTAWA, ON, CANADA, KIJ 9J3
PH: 613 . 744 . 8846

PREPARED IN COORDINATION WITH
GEOTECHNICAL REPORT PREPARED

BY PATERSON GROUP

LEGEND

PROJECTED 40 YEAR TREE CANOPY

HIGH SENSITIVITY
CLAY AREA

----

REQUIRED TREE

|                                                                    | REISSUED FOR REVIEW | APR 14,2 |  |  |  |  |  |  |
|--------------------------------------------------------------------|---------------------|----------|--|--|--|--|--|--|
|                                                                    | REISSUED FOR REVIEW | FEB 13,2 |  |  |  |  |  |  |
|                                                                    | REISSUED FOR REVIEW | FEB 07,2 |  |  |  |  |  |  |
|                                                                    | ISSUED FOR SPA      | DEC 12,2 |  |  |  |  |  |  |
| ).:                                                                | REVISION:           | DATE:    |  |  |  |  |  |  |
| . MEASUREMENTS ARE IN MILLIMETERS UNLESS SPECIFIED OTHERWISE. DO N |                     |          |  |  |  |  |  |  |

PROJECT:

GASTOPS

LOCATION: 3700 Twin Falls Place Ottawa, Ontario, Canada

DRAWN: MC START DATE:

CHECKED: LM

Gastops HQ Tree Canopy Projections

SCALE: 1:400 PAGE SIZI

1.3