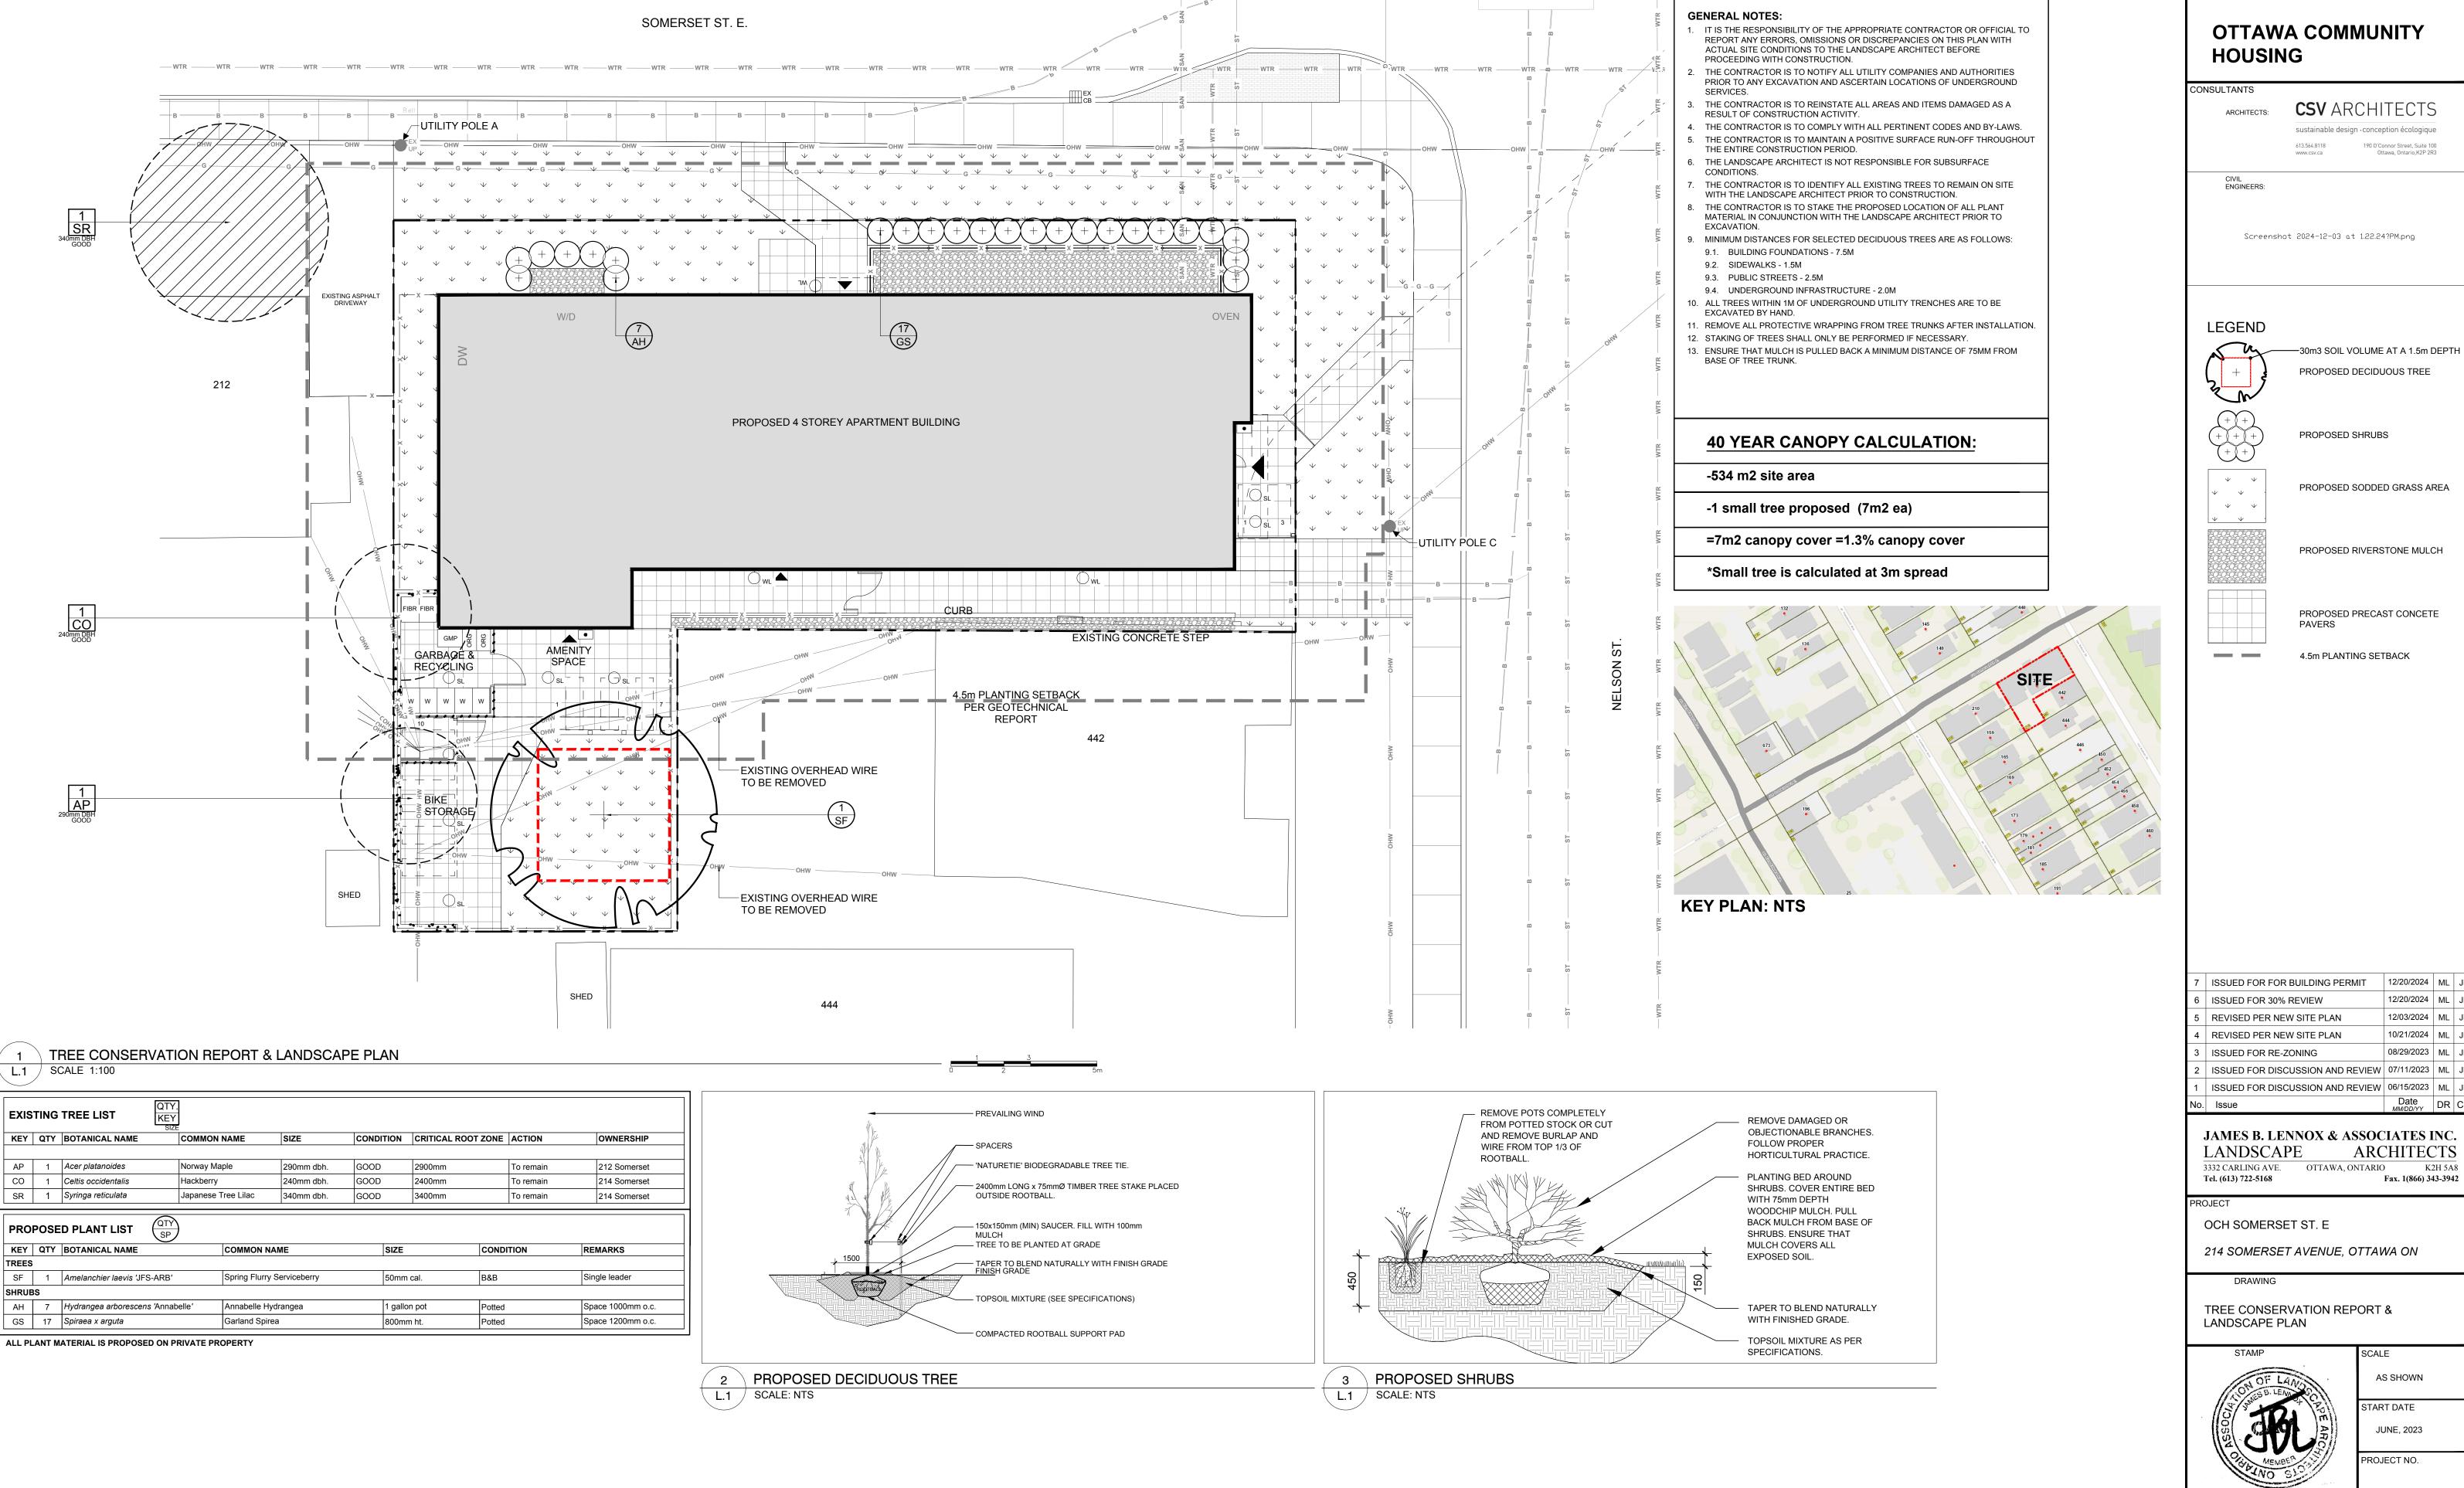

CLIENT

**CSV** ARCHITECTS

sustainable design · conception écologique

Screenshot 2024-12-03 at 1.22.24?PM.png

PROPOSED DECIDUOUS TREE

PROPOSED SODDED GRASS AREA

4.5m PLANTING SETBACK

12/20/2024 ML J 12/20/2024 ML 12/03/2024 ML J 10/21/2024 ML J 08/29/2023 | ML | J | ISSUED FOR DISCUSSION AND REVIEW | 07/11/2023 | ML | J ISSUED FOR DISCUSSION AND REVIEW 06/15/2023 ML Date DR Ch

> JAMES B. LENNOX & ASSOCIATES INC. **ARCHITECTS** 3332 CARLING AVE. OTTAWA, ONTARIO K2H 5A8 Fax. 1(866) 343-3942

214 SOMERSET AVENUE, OTTAWA ON

AS SHOWN START DATE JUNE, 2023

PROJECT NO.

PROJECT NORTH

DRAWING NO.