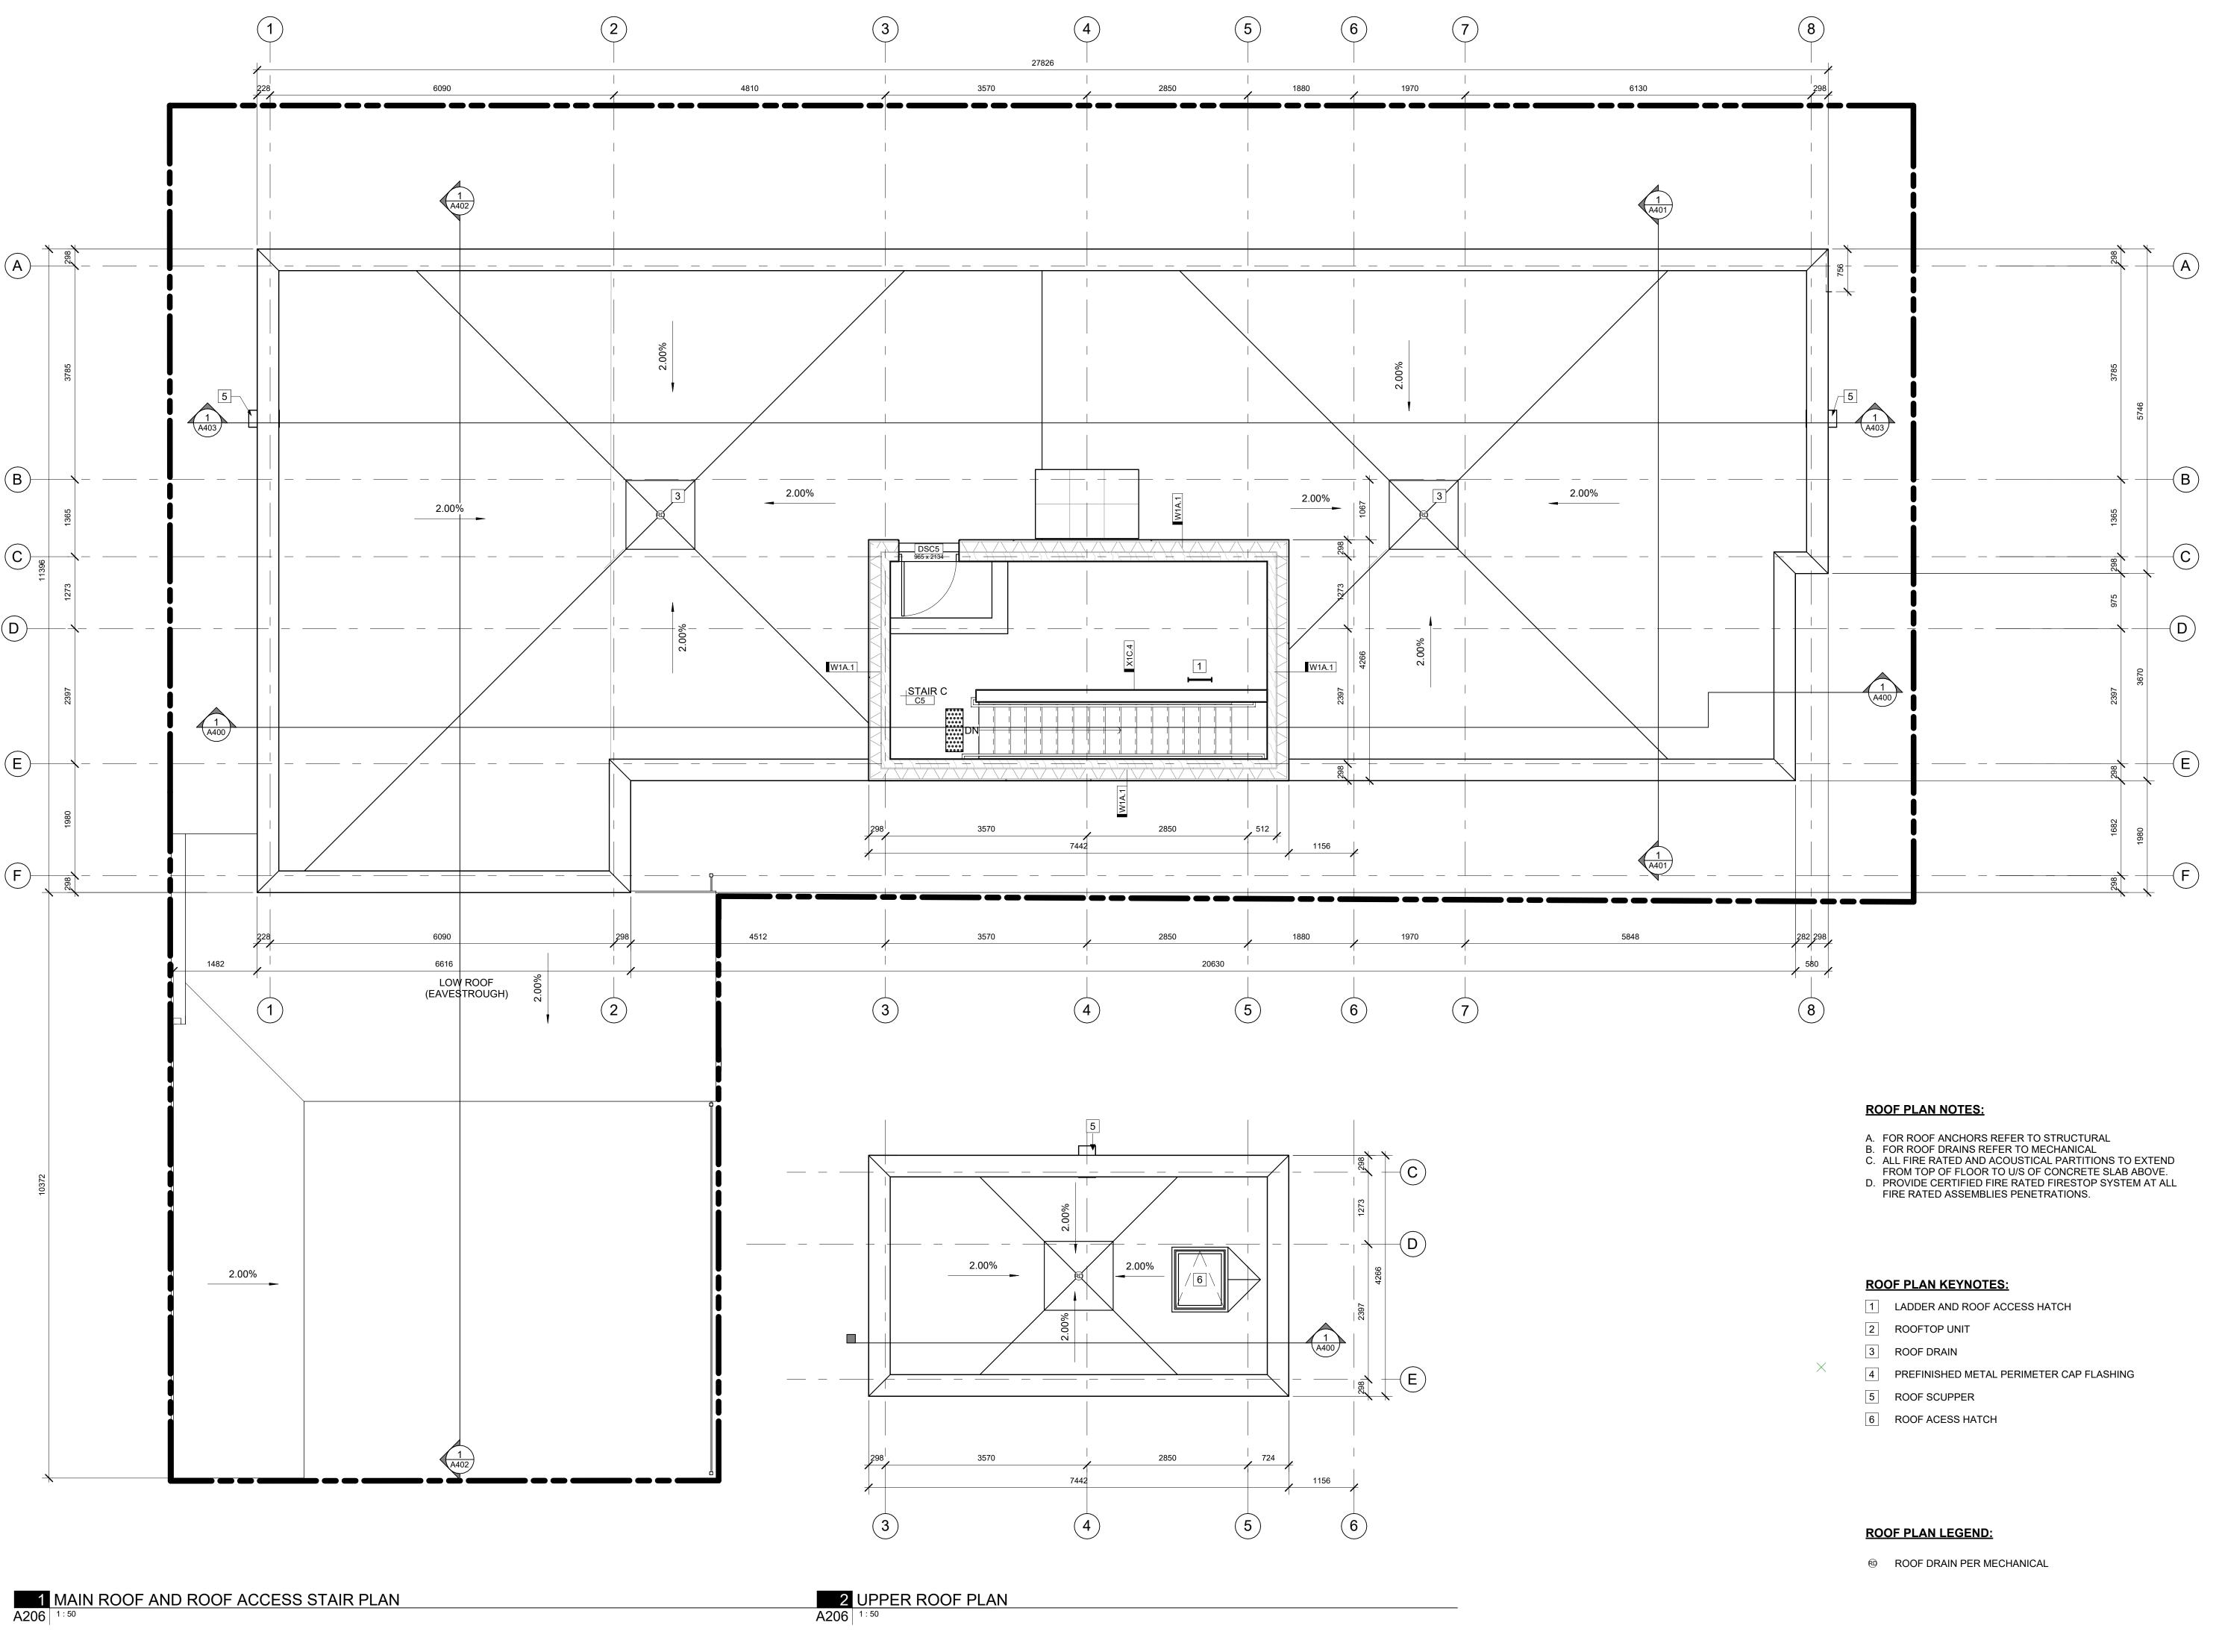

## **OTTAWA COMMUNITY** HOUSING

OTTAWA ONTARIO, CANADA

PROJECT

OCH SOMERSET ST. E

214 SOMERSET ST. E, OTTAWA,

**ROOF PLAN** 

PROJECT NO: 2022 - 2470 DF DRAWN: APPROVED: AL, JS SCALE: As indicated DATE PRINTED: 12/23/2024 2:16:52 PM