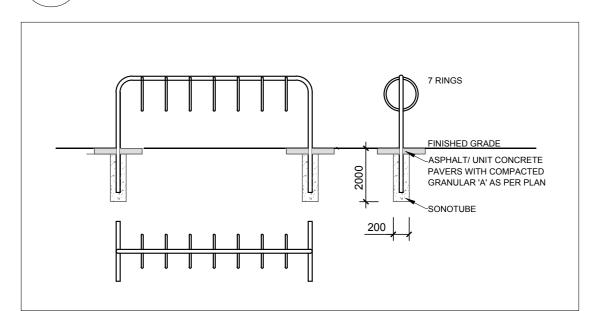

SHRUB / ORNAMENTAL GRASS PLANTING

5 PRECAST CONCRETE PAVER L.1 SCALE: NTS

6 7-RING BIKE RACK L.1 SCALE: NTS

INGROUND BASKETBALL HOOP BASE L.1 SCALE: NTS