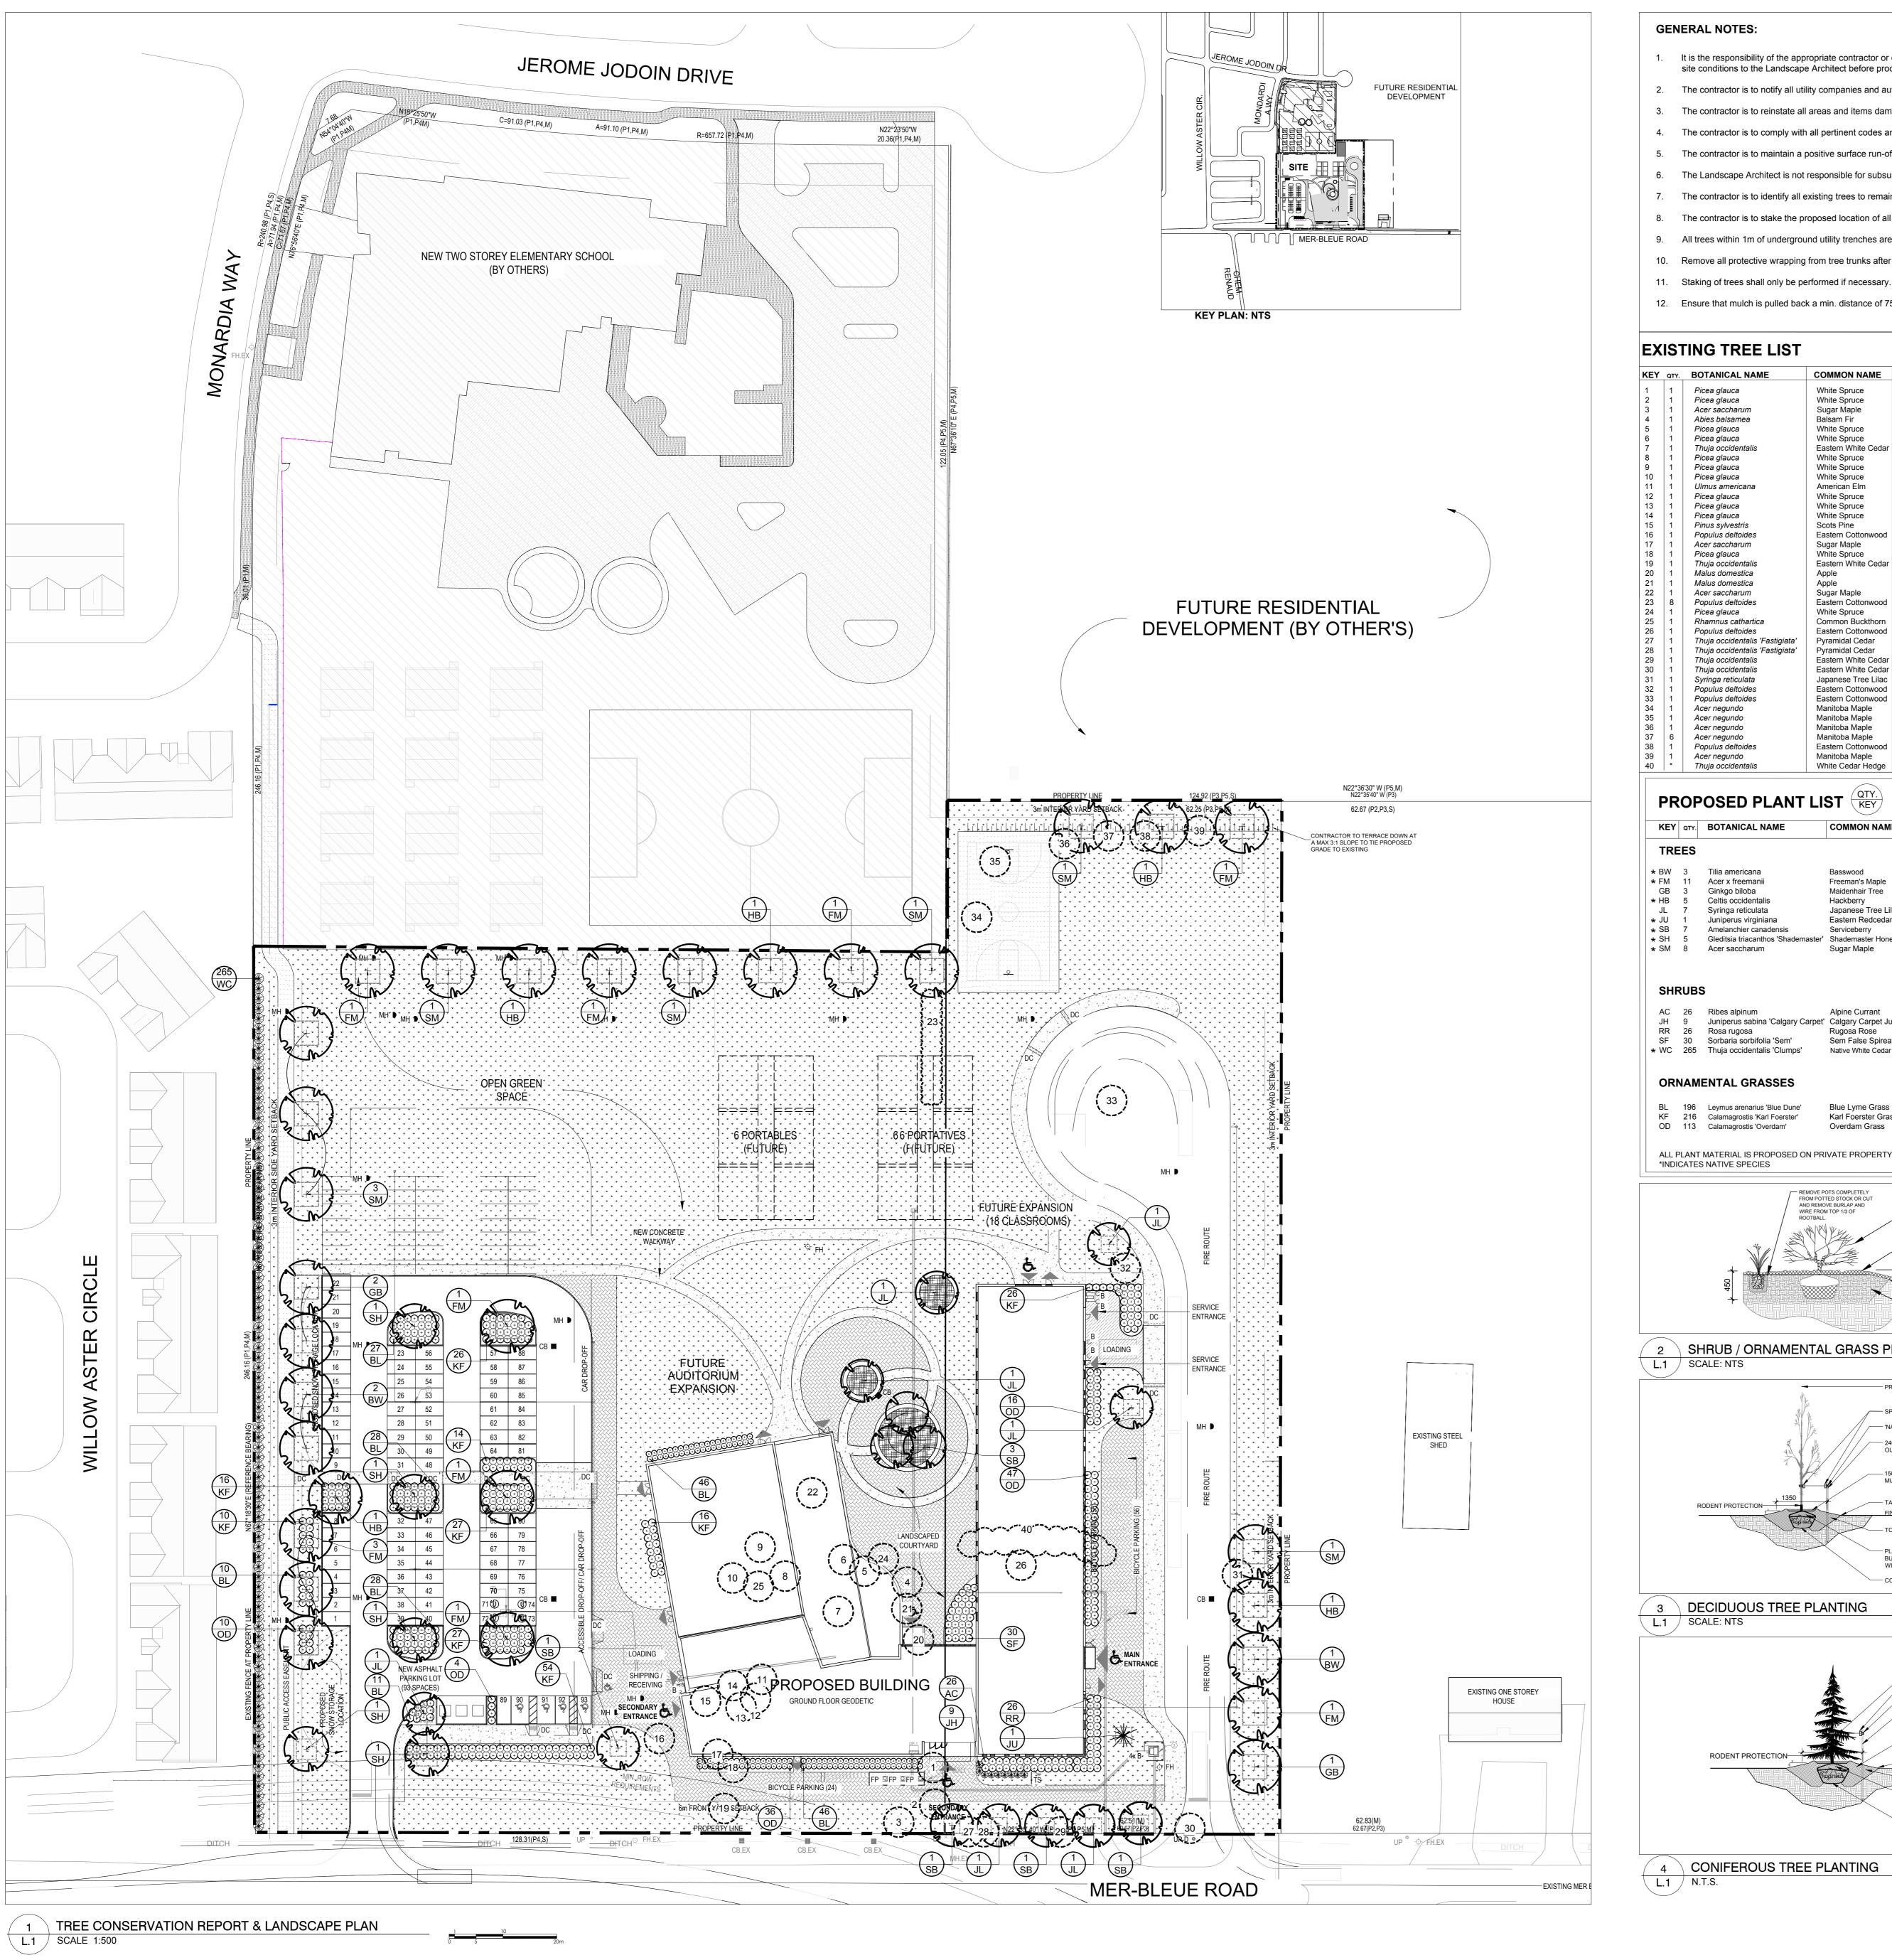

## **GENERAL NOTES:**

- 1. It is the responsibility of the appropriate contractor or official to report any errors, omissions or discrepancies on this plan with actual site conditions to the Landscape Architect before proceeding with construction.
- 2. The contractor is to notify all utility companies and authorities prior to any excavation and ascertain locations of underground services.
- 3. The contractor is to reinstate all areas and items damaged as a result of construction activity.
- 4. The contractor is to comply with all pertinent codes and by-laws.
- 5. The contractor is to maintain a positive surface run-off throughout the entire construction period.
- 6. The Landscape Architect is not responsible for subsurface conditions.
- 7. The contractor is to identify all existing trees to remain on site with the Landscape Architect prior to construction.
- 8. The contractor is to stake the proposed location of all plant material in conjunction with the Landscape Architect prior to excavation.
- 9. All trees within 1m of underground utility trenches are to be excavated by hand.
- 10. Remove all protective wrapping from tree trunks after installation.
- 12. Ensure that mulch is pulled back a min. distance of 75mm from base of tree trunk.

## **EXISTING TREE LIST**

| KEY | QTY. | BOTANICAL NAME                  | COMMON NAME         | SIZE            | CONDITION | REMARKS       | OWNERSHIP           | COMMENTS                                                 |
|-----|------|---------------------------------|---------------------|-----------------|-----------|---------------|---------------------|----------------------------------------------------------|
| 1   | 1    | Picea glauca                    | White Spruce        | 720mm DBH       | Fair      | To be removed | 2405 Mer Bleue Road | Approx. 60% of needles on tree- in fair condition        |
| 2   | 1    | Picea glauca                    | White Spruce        | 450mm DBH       | Fair      | To be removed | 2405 Mer Bleue Road | Approx. 50% of needles on tree. In fair condition        |
| 3   | 1    | Acer saccharum                  | Sugar Maple         | 370mm DBH       | GOOD      | To be removed | 2405 Mer Bleue Road | 100% canopy- growing under OHW                           |
| 4   | 1    | Abies balsamea                  | Balsam Fir          | 560mm DBH       | FAIR      | To be removed | 2405 Mer Bleue Road | Approx. 70% of needles on tree- in fair condition        |
| 5   | 1    | Picea glauca                    | White Spruce        | 390mm DBH       | GOOD      | To be removed | 2405 Mer Bleue Road | Tree is in good condition                                |
| 6   | 1    | Picea glauca                    | White Spruce        | 340mm DBH       | GOOD      | To be removed | 2405 Mer Bleue Road | Tree is in good condition                                |
| 7   | 1    | Thuja occidentalis              | Eastern White Cedar | 400mm DBH       | GOOD      | To be removed | 2405 Mer Bleue Road | Tree is in good condition                                |
| В   | 1    | Picea glauca                    | White Spruce        | 540mm DBH       | GOOD      | To be removed | 2405 Mer Bleue Road | Tree is in good condition                                |
| 9   | 1    | Picea glauca                    | White Spruce        | 200mm DBH       | GOOD      | To be removed | 2405 Mer Bleue Road | Tree is in good condition                                |
| 10  | 1    | Picea glauca                    | White Spruce        | 250mm DBH       | GOOD      | To be removed | 2405 Mer Bleue Road | Tree is in good condition                                |
| 11  | 1    | Ulmus americana                 | American Elm        | 320mm DBH       | GOOD      | To be removed | 2405 Mer Bleue Road | Tree is in good condition                                |
| 12  | 1    | Picea glauca                    | White Spruce        | 480mm DBH       | GOOD      | To be removed | 2405 Mer Bleue Road | Tree is in good condition                                |
| 13  | 1    | Picea glauca                    | White Spruce        | 410mm DBH       | GOOD      | To be removed | 2405 Mer Bleue Road | Unmaintained deciduous hedgerow                          |
| 14  | 1    | Picea glauca                    | White Spruce        | 490mm DBH       | GOOD      | To be removed | 2405 Mer Bleue Road | Unmaintained deciduous hedgerow- invasive species        |
| 15  | 1    | Pinus sylvestris                | Scots Pine          | 140mm DBH       | FAIR      | To be removed | 2405 Mer Bleue Road | Approx 70% canopy- tree is in fair condition             |
| 16  | 1    | Populus deltoides               | Eastern Cottonwood  | 790mm DBH       | FAIR      | To be removed | 2405 Mer Bleue Road | Tree is in fair condition- split leader                  |
| 17  | 1    | Acer saccharum                  | Sugar Maple         | 560mm DBH       | FAIR      | To be removed | 2405 Mer Bleue Road | Tree is in good condition                                |
| 8   | 1    | Picea glauca                    | White Spruce        | 270mm DBH       | POOR      | To be removed | 2405 Mer Bleue Road | Approx. 20% canopy- tree is in poor condition            |
| 9   | 1    | Thuja occidentalis              | Eastern White Cedar | 6x200-250mm DBH | GOOD      | To be removed | 2405 Mer Bleue Road | Tree is in good condition                                |
| 20  | 1    | Malus domestica                 | Apple               | 170mm DBH       | GOOD      | To be removed | 2405 Mer Bleue Road | Tree is in good condition                                |
| 21  | 1    | Malus domestica                 | Apple               | 210mm DBH       | GOOD      | To be removed | 2405 Mer Bleue Road | Tree is in good condition                                |
| 22  | 1    | Acer saccharum                  | Sugar Maple         | 120mm DBH       | GOOD      | To be removed | 2405 Mer Bleue Road | Tree is in good condition                                |
| 23  | 8    | Populus deltoides               | Eastern Cottonwood  | 100-150mm DBH   | GOOD      | To be removed | 2405 Mer Bleue Road | Hedgerow is in good condition                            |
| 24  | 1    | Picea glauca                    | White Spruce        | 390mm DBH       | GOOD      | To be removed | 2405 Mer Bleue Road | Tree is in good condition                                |
| 25  | 1    | Rhamnus cathartica              | Common Buckthorn    | 2x120mm DBH     | GOOD      | To be removed | 2405 Mer Bleue Road | Tree is in good condition- invasive species              |
| 26  | 1    | Populus deltoides               | Eastern Cottonwood  | 800mm DBH       | GOOD      | To be removed | 2419 Mer Bleue Road | Tree is in good condition- can be hazardous at this size |
| 27  | 1    | Thuja occidentalis 'Fastigiata' | Pyramidal Cedar     | 150mm DBH       | FAIR      | To be removed | 2419 Mer Bleue Road | Tree is in fair condition- showing signs of salt damage  |
| 28  | 1    | Thuja occidentalis 'Fastigiata' | Pyramidal Cedar     | 150mm DBH       | FAIR      | To be removed | 2419 Mer Bleue Road | Tree is in fair condition- showing signs of salt damage  |
| 29  | 1    | Thuja occidentalis              | Eastern White Cedar | 3x250mm DBH     | GOOD      | To be removed | 2419 Mer Bleue Road | Tree is in good condition                                |
| 30  | 1    | Thuja occidentalis              | Eastern White Cedar | 6x200-300mm DBH | GOOD      | To be removed | 2419 Mer Bleue Road | Tree is in good condition                                |
| 31  | 1    | Syringa reticulata              | Japanese Tree Lilac | 120mm DBH       | FAIR      | To be removed | 2419 Mer Bleue Road | Tree is in fair condition- bark is scaling               |
| 32  | 1    | Populus deltoides               | Eastern Cottonwood  | 130mm DBH       | GOOD      | To be removed | 2419 Mer Bleue Road | Tree is in good condition                                |
| 33  | 1    | Populus deltoides               | Eastern Cottonwood  | 120mm DBH       | GOOD      | To be removed | 2419 Mer Bleue Road | Tree is in good condition                                |
| 34  | 1    | Acer negundo                    | Manitoba Maple      | 2x150mm DBH     | GOOD      | To be removed | 2419 Mer Bleue Road | Tree is in good condition                                |
| 35  | 1    | Acer negundo                    | Manitoba Maple      | 210mm DBH       | GOOD      | To be removed | 2419 Mer Bleue Road | Tree is in good condition                                |
| 36  | 1    | Acer negundo                    | Manitoba Maple      | 3x150mm DBH     | GOOD      | To be removed | 2419 Mer Bleue Road | Tree is in good condition                                |
| 37  | 6    | Acer negundo                    | Manitoba Maple      | 150-200mm DBH   | GOOD      | To be removed | 2419 Mer Bleue Road | Tree is in good condition                                |
| 38  | 1    | Populus deltoides               | Eastern Cottonwood  | 410mm DBH       | GOOD      | To be removed |                     | Tree is in good condition                                |
| 39  | 1    | Acer negundo                    | Manitoba Maple      | 150mm DBH       | GOOD      | To be removed | 2419 Mer Bleue Road | Tree is in good condition                                |
| 40  | *    | Thuja occidentalis              | White Cedar Hedge   | 100-150mm DBH   | GOOD      | To be removed | 2419 Mer Bleue Road | Hedge is in good condition                               |

| KEY                               | QTY.                                    | BOTANICAL NAME                                                                                                                                                 | COMMON NAME                                                                                                   | SIZE                                                             | CONDITION                                        | REMARKS                                                                                    |
|-----------------------------------|-----------------------------------------|----------------------------------------------------------------------------------------------------------------------------------------------------------------|---------------------------------------------------------------------------------------------------------------|------------------------------------------------------------------|--------------------------------------------------|--------------------------------------------------------------------------------------------|
| TRE                               | EES                                     |                                                                                                                                                                |                                                                                                               |                                                                  |                                                  |                                                                                            |
| ∗ BW                              | 3                                       | Tilia americana                                                                                                                                                | Basswood                                                                                                      | 50mm cal.                                                        | B&B                                              | Large deciduous                                                                            |
| ⊧ FM                              | 11                                      | Acer x freemanii                                                                                                                                               | Freeman's Maple                                                                                               | 50mm cal.                                                        | B&B                                              | Large deciduous                                                                            |
| GB                                | 3                                       | Ginkgo biloba                                                                                                                                                  | Maidenhair Tree                                                                                               | 50mm cal.                                                        | B&B                                              | Male tree, large dec.                                                                      |
| HB                                | 5                                       | Celtis occidentalis                                                                                                                                            | Hackberry                                                                                                     | 50mm cal.                                                        | B&B                                              | Large deciduous                                                                            |
| JL                                | 7                                       | Syringa reticulata                                                                                                                                             | Japanese Tree Lilac                                                                                           | 50mm cal.                                                        | B&B                                              | Single leader sm. tree                                                                     |
| JU                                | 1                                       | Juniperus virginiana                                                                                                                                           | Eastern Redcedar                                                                                              | 2000mm ht.                                                       | B&B                                              | Small tree                                                                                 |
| SB                                | 7                                       | Amelanchier canadensis                                                                                                                                         | Serviceberry                                                                                                  | 50mm cal.                                                        | B&B                                              | Small tree                                                                                 |
|                                   |                                         |                                                                                                                                                                |                                                                                                               | EOmene cal                                                       | DOD                                              | Native to S. Ont med. de                                                                   |
| · SH                              | 5                                       | Gleditsia triacanthos 'Shademaster'                                                                                                                            | Shademaster Honey Locust                                                                                      | 50mm cal.                                                        | B&B                                              | Native to 5. Ont med. de                                                                   |
| SHI                               | 5<br>8                                  | Acer saccharum                                                                                                                                                 | Shademaster Honey Locust<br>Sugar Maple                                                                       | 50mm cal.                                                        | B&B<br>B&B                                       | Large deciduous                                                                            |
| ∗ SM                              | 8                                       | Acer saccharum                                                                                                                                                 | Sugar Maple  Alpine Currant                                                                                   |                                                                  |                                                  |                                                                                            |
| SHI<br>AC<br>JH<br>RR<br>SF<br>WC | 8<br>RUBS<br>26<br>9<br>26<br>30<br>265 | Acer saccharum  Ribes alpinum Juniperus sabina 'Calgary Carpet' Rosa rugosa Sorbaria sorbifolia 'Sem'                                                          | Alpine Currant Calgary Carpet Juniper Rugosa Rose Sem False Spirea                                            | 50mm cal.  800 mm ht. 600mm spr. 800 mm ht. 600mm ht.            | Potted Potted Potted Potted Potted Potted        | 1200 mm o.c.<br>1000mm o.c.<br>1200 mm o.c.<br>1200 mm o.c.<br>1000 mm o.c.                |
| SHI<br>AC<br>JH<br>RR<br>SF<br>WC | 26<br>9<br>26<br>30<br>265              | Ribes alpinum Juniperus sabina 'Calgary Carpet' Rosa rugosa Sorbaria sorbifolia 'Sem' Thuja occidentalis 'Clumps'  ENTAL GRASSES  Leymus arenarius 'Blue Dune' | Alpine Currant Calgary Carpet Juniper Rugosa Rose Sem False Spirea Native White Cedar Clumps  Blue Lyme Grass | 50mm cal.  800 mm ht. 600mm spr. 800 mm ht. 600mm ht. 2000mm ht. | Potted Potted Potted Potted Potted Potted        | 1200 mm o.c.<br>1000mm o.c.<br>1200 mm o.c.<br>1200 mm o.c.<br>1000 mm o.c.<br>600 mm o.c. |
| SHI<br>AC<br>JH<br>RR<br>SF<br>WC | 26<br>9<br>26<br>30<br>265              | Ribes alpinum Juniperus sabina 'Calgary Carpet' Rosa rugosa Sorbaria sorbifolia 'Sem' Thuja occidentalis 'Clumps'                                              | Alpine Currant Calgary Carpet Juniper Rugosa Rose Sem False Spirea Native White Cedar Clumps                  | 50mm cal.  800 mm ht. 600mm spr. 800 mm ht. 600mm ht. 2000mm ht. | Potted Potted Potted Potted Potted Potted Potted | 1200 mm o.c.<br>1000mm o.c.<br>1200 mm o.c.<br>1200 mm o.c.<br>1000 mm o.c.<br>600 mm o.c. |

## 40 YEAR CANOPY CALCULATION:

| 33,143m2 site area                                                                     |
|----------------------------------------------------------------------------------------|
| (30) large trees proposed (154m2 ea.)                                                  |
| (5) medium trees proposed (79m2 ea.)                                                   |
| (15) small trees proposed (7m2 ea.)                                                    |
| =5,120m2 canopy cover =15.4% canopy cover                                              |
| *Large trees calculated at 14m spread, medium at 10m spread, and small at a 3m spread. |

NOTE REGARDING THE GEOTECHNICAL

The Landscape Plan has been prepared in conjunction with the "Geotechnical Report" prepared by Cambium Inc. November 18th, 2024

LEGAL DESCRIPTION:

PART OF LOT 4 **CONCESSION 11** GEOGRAPHIC TOWNSHIP OF CUMBERLAND **CITY OF OTTAWA** 

PROPOSED CONCRETE PROPOSED PAVERS PROPOSED SOD REQUIRED SOIL VOLUME AT A 1.5m DEPTH PROPOSED DECIDUOUS TREE REQUIRED SOIL VOLUME AT A 1.5m DEPTH PROPOSED CONIFEROUS TREE

LEGEND

PROPOSED SHRUBS / ORNAMENTAL EXISTING TREE TO BE REMOVED

GROUP OF EXISTING TREES TO BE REMOVED PROPERTY LINE

10 ISSUED FOR BUILDING PERMIT AND 04/04/2025 LC JL 9 | ISSUED FOR TENDER AND BUILDING PERMIT | 03/29/2025 | ML | JL 03/21/2025 ML JL 8 FIVE (5) LARGE TREES ADDED 7 REVISED PER CITY COMMENTS 03/18/2025 | ML | JL 6 REVISED PER CITY COMMENTS 03/14/2025 ML JL 5 | ISSUED FOR DISCUSSION AND REVIEW | 03/03/2025 | LC | JL