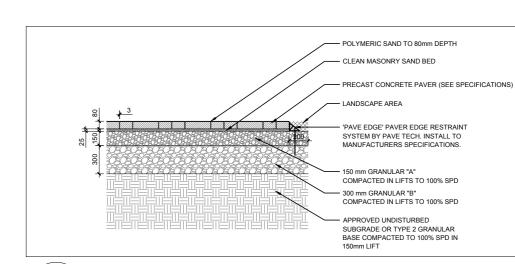

SHRUB / ORNAMENTAL GRASS PLANTING

5 PRECAST CONCRETE PAVER L.1 SCALE: NTS

6 7-RING BIKE RACK L.1 SCALE: NTS

INGROUND BASKETBALL HOOP BASE L.1 SCALE: NTS