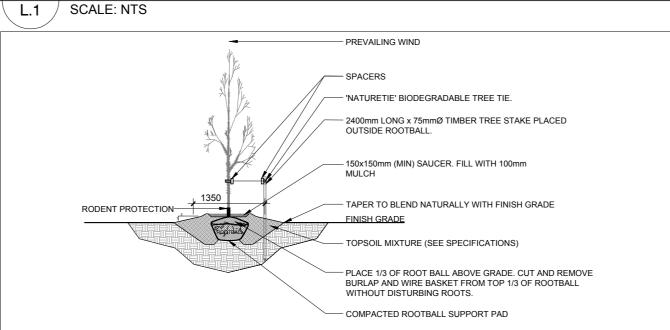

SHRUB / ORNAMENTAL GRASS PLANTING

5 PRECAST CONCRETE PAVER L.1 SCALE: NTS

6 7-RING BIKE RACK L.1 SCALE: NTS

INGROUND BASKETBALL HOOP BASE L.1 SCALE: NTS