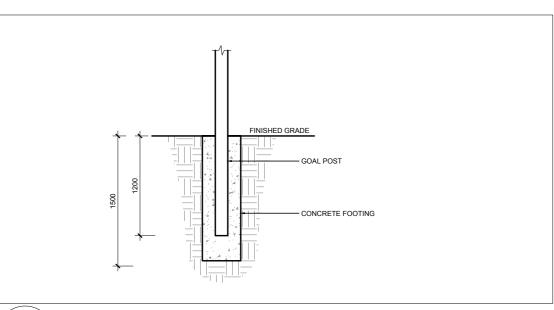

tted Potted        | 1200 mm o.c.<br>1000mm o.c.<br>1200 mm o.c.<br>1200 mm o.c.<br>1000 mm o.c.<br>600 mm o.c. |
| SHI<br>AC<br>JH<br>RR<br>SF<br>WC | 26<br>9<br>26<br>30<br>265              | Ribes alpinum Juniperus sabina 'Calgary Carpet' Rosa rugosa Sorbaria sorbifolia 'Sem' Thuja occidentalis 'Clumps'                                              | Alpine Currant Calgary Carpet Juniper Rugosa Rose Sem False Spirea Native White Cedar Clumps                  | 50mm cal.  800 mm ht. 600mm spr. 800 mm ht. 600mm ht. 2000mm ht. | Potted Potted Potted Potted Potted Potted Potted | 1200 mm o.c.<br>1000mm o.c.<br>1200 mm o.c.<br>1200 mm o.c.<br>1000 mm o.c.<br>600 mm o.c. |



SHRUB / ORNAMENTAL GRASS PLANTING







5 PRECAST CONCRETE PAVER L.1 SCALE: NTS



6 7-RING BIKE RACK L.1 SCALE: NTS



INGROUND BASKETBALL HOOP BASE L.1 SCALE: NTS

## 40 YEAR CANOPY CALCULATION:

| 33,143m2 site area                                                                     |
|----------------------------------------------------------------------------------------|
| (30) large trees proposed (154m2 ea.)                                                  |
| (5) medium trees proposed (79m2 ea.)                                                   |
| (15) small trees proposed (7m2 ea.)                                                    |
| =5,120m2 canopy cover =15.4% canopy cover                                              |
| *Large trees calculated at 14m spread, medium at 10m spread, and small at a 3m spread. |

NOTE REGARDING THE GEOTECHNICAL

The Landscape Plan has been prepared in conjuncti