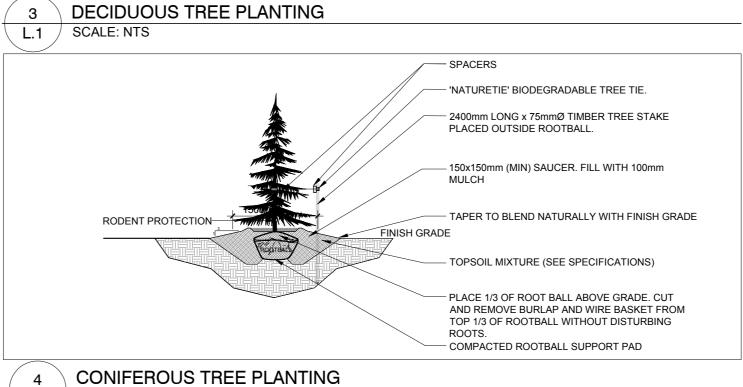

SHRUB / ORNAMENTAL GRASS PLANTING

5 PRECAST CONCRETE PAVER L.1 SCALE: NTS

6 7-RING BIKE RACK L.1 SCALE: NTS

INGROUND BASKETBALL HOOP BASE L.1 SCALE: NTS