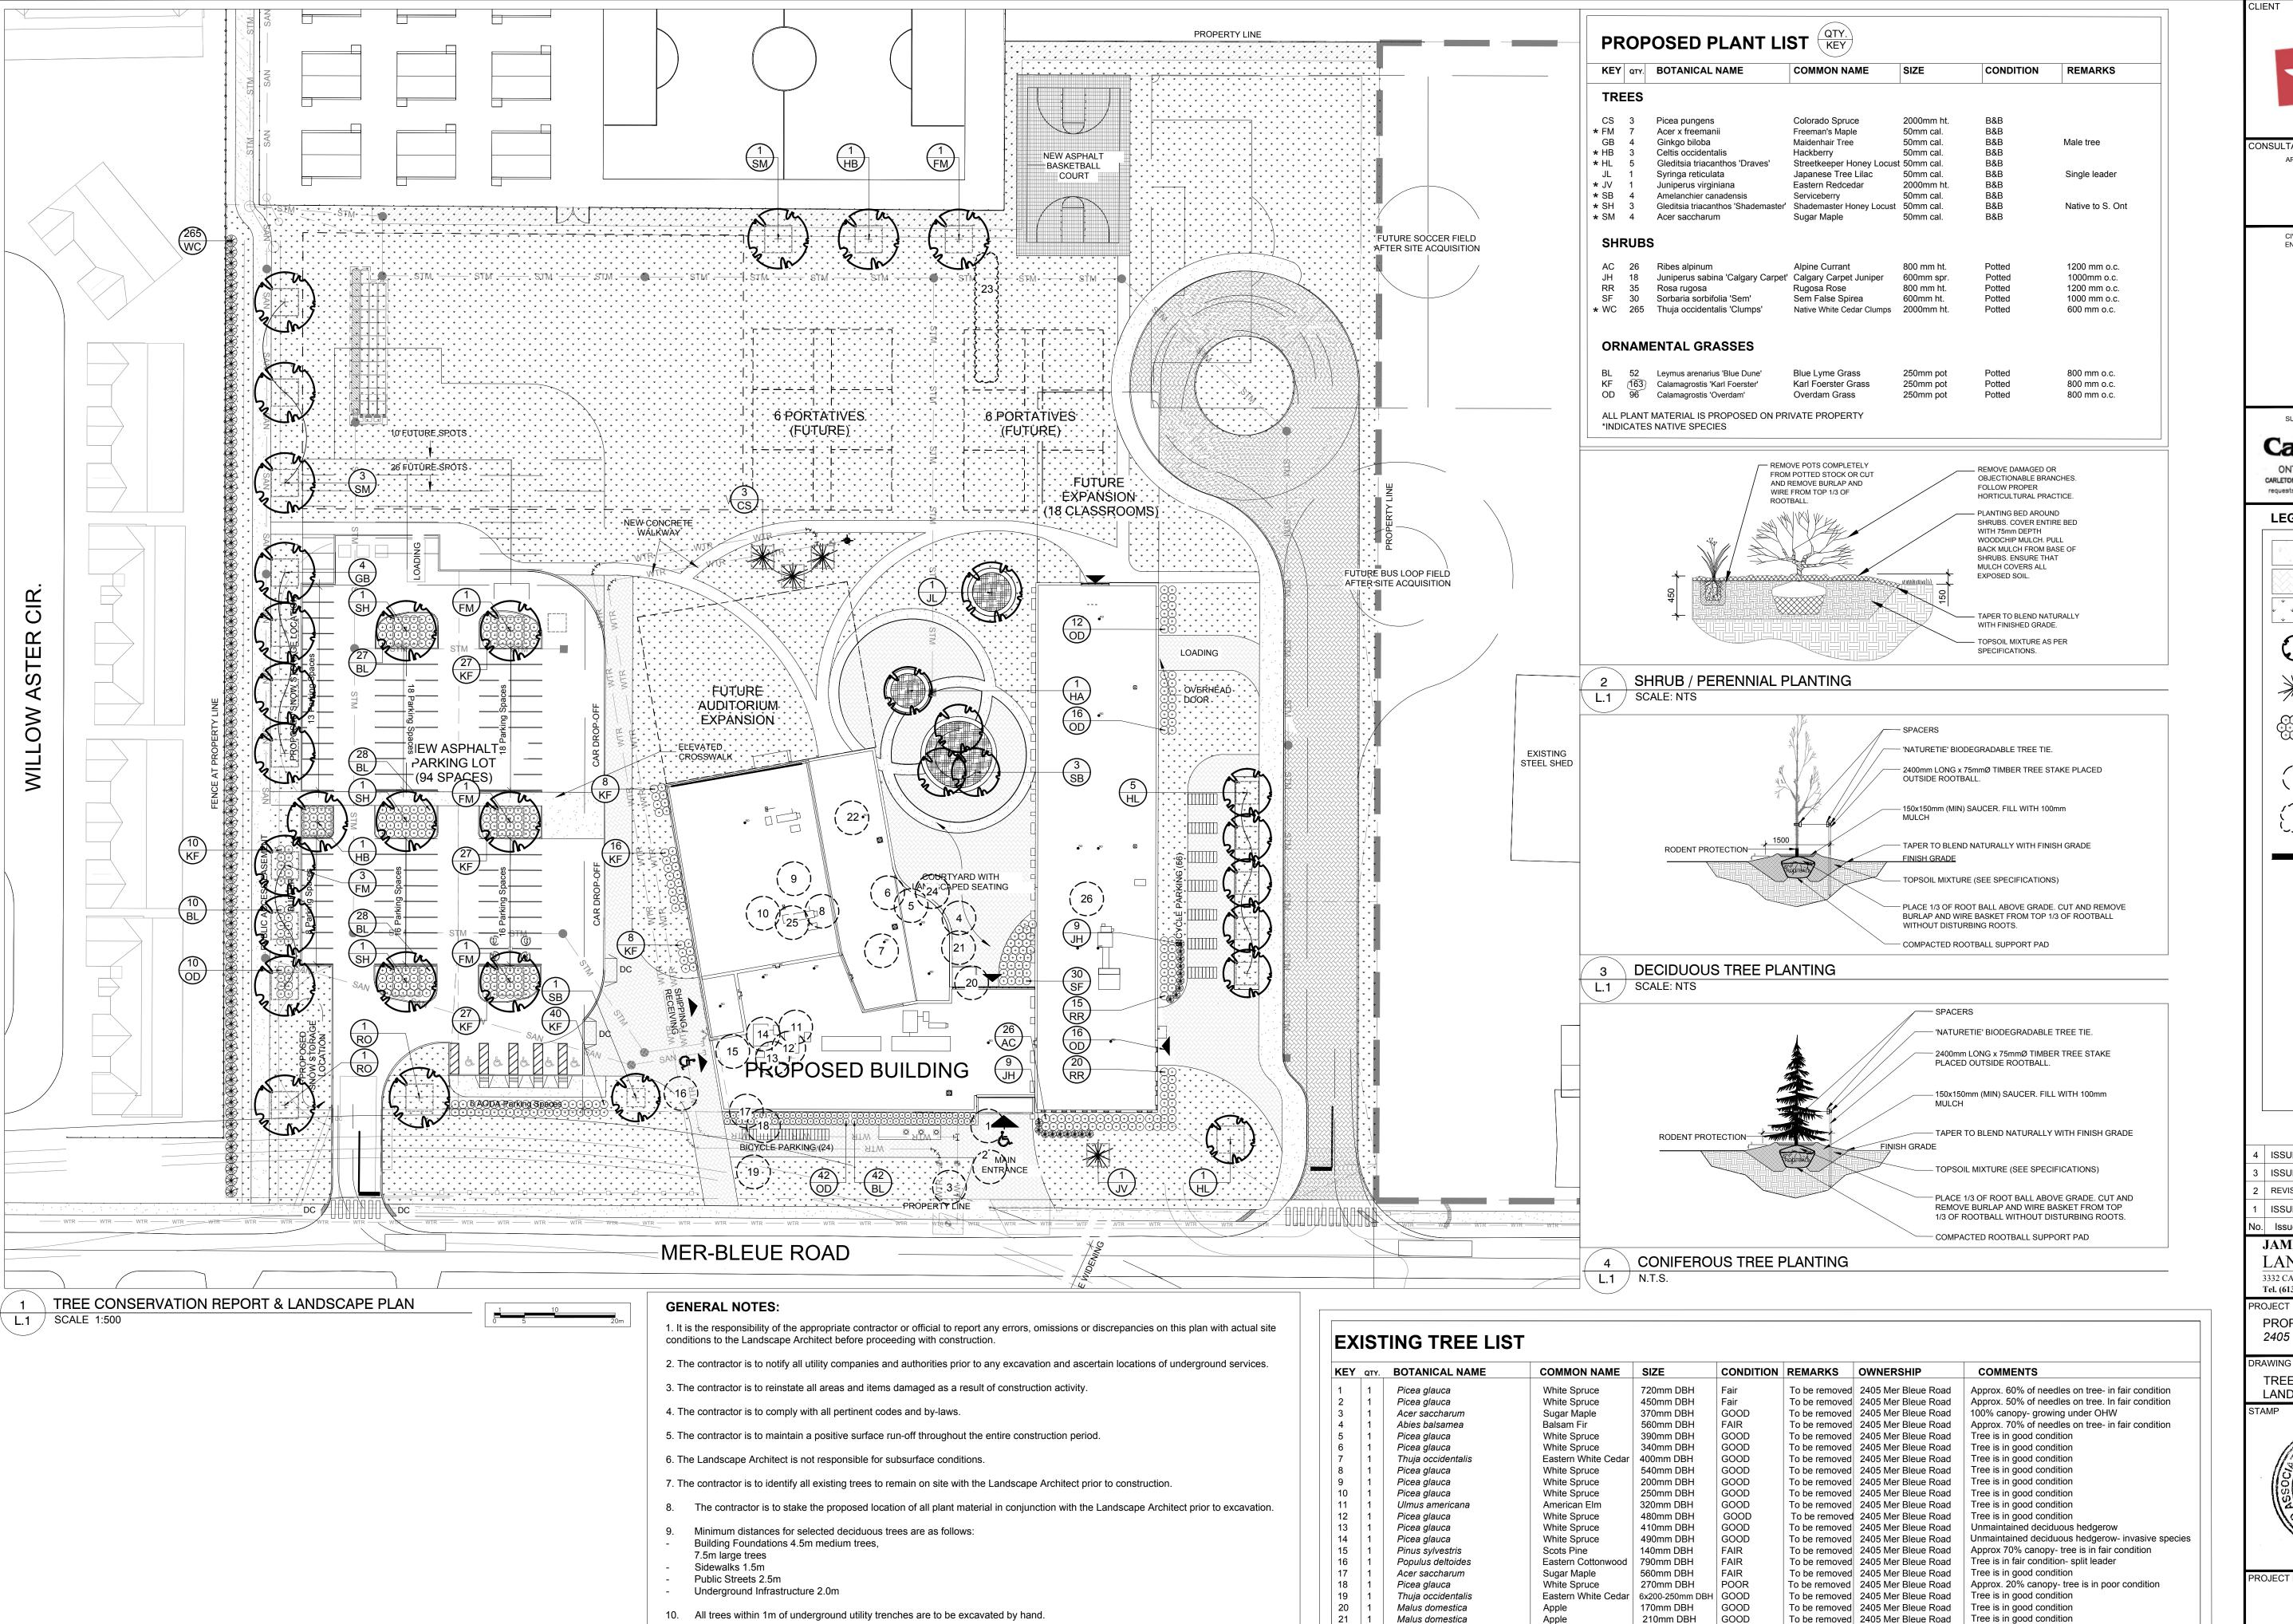

LEGEND PROPOSED CONCRETE PROPOSED PAVERS PROPOSED SOD PROPOSED DECIDUOUS TREE PROPOSED CONIFEROUS TREE PROPOSED SHRUBS/PERENNIALS PROPOSED CONIFEROUS TREE PROPOSED CONIFEROUS TREE

PROPERTY LINE

| TAMES D. LENNOV & ASSOCIATES INC. |                                    |                  |     |   |
|-----------------------------------|------------------------------------|------------------|-----|---|
| No.                               | Issue                              | Date<br>MM/DD/YY | DR  | С |
| 1                                 | ISSUED FOR DISCUSSION AND REVIEW   | 12/13/2024       | ML  | J |
| 2                                 | REVISED AS PER ARCHITECTS COMMENTS | 01/24/2025       | CAT | J |
| 3                                 | ISSUED FOR DISCUSSION AND REVIEW   | 01/29/2025       | ML  | J |
| 4                                 | ISSUED FOR 66% REVIEW              | 01/31/2025       | ML  | J |
|                                   |                                    |                  |     | _ |

JAMES B. LENNOX & ASSOCIATES INC. LANDSCAPE **ARCHITECTS** 3332 CARLING AVE. OTTAWA, ONTARIO K2H 5A8 Tel. (613) 722-5168 Fax. 1(866) 343-3942

PROPOSED HIGH SCHOOL- ESP ORLEANS SUD 2405 MER BLEUE ROAD, OTTAWA ON

TREE CONSERVATION REPORT & LANDSCAPE PLAN

SCALE

AS SHOWN TART DATE OCTOBER 2024

ROJECT NO.

LOT SIZE ARCH-D

DRAWING NO.

\*DENOTES NUMEROUS

25 | 1

11. Remove all protective wrapping from tree trunks after installation.

13. Ensure that mulch is pulled back a min. distance of 75mm from base of tree trunk.

12. Staking of trees shall only be performed if necessary.