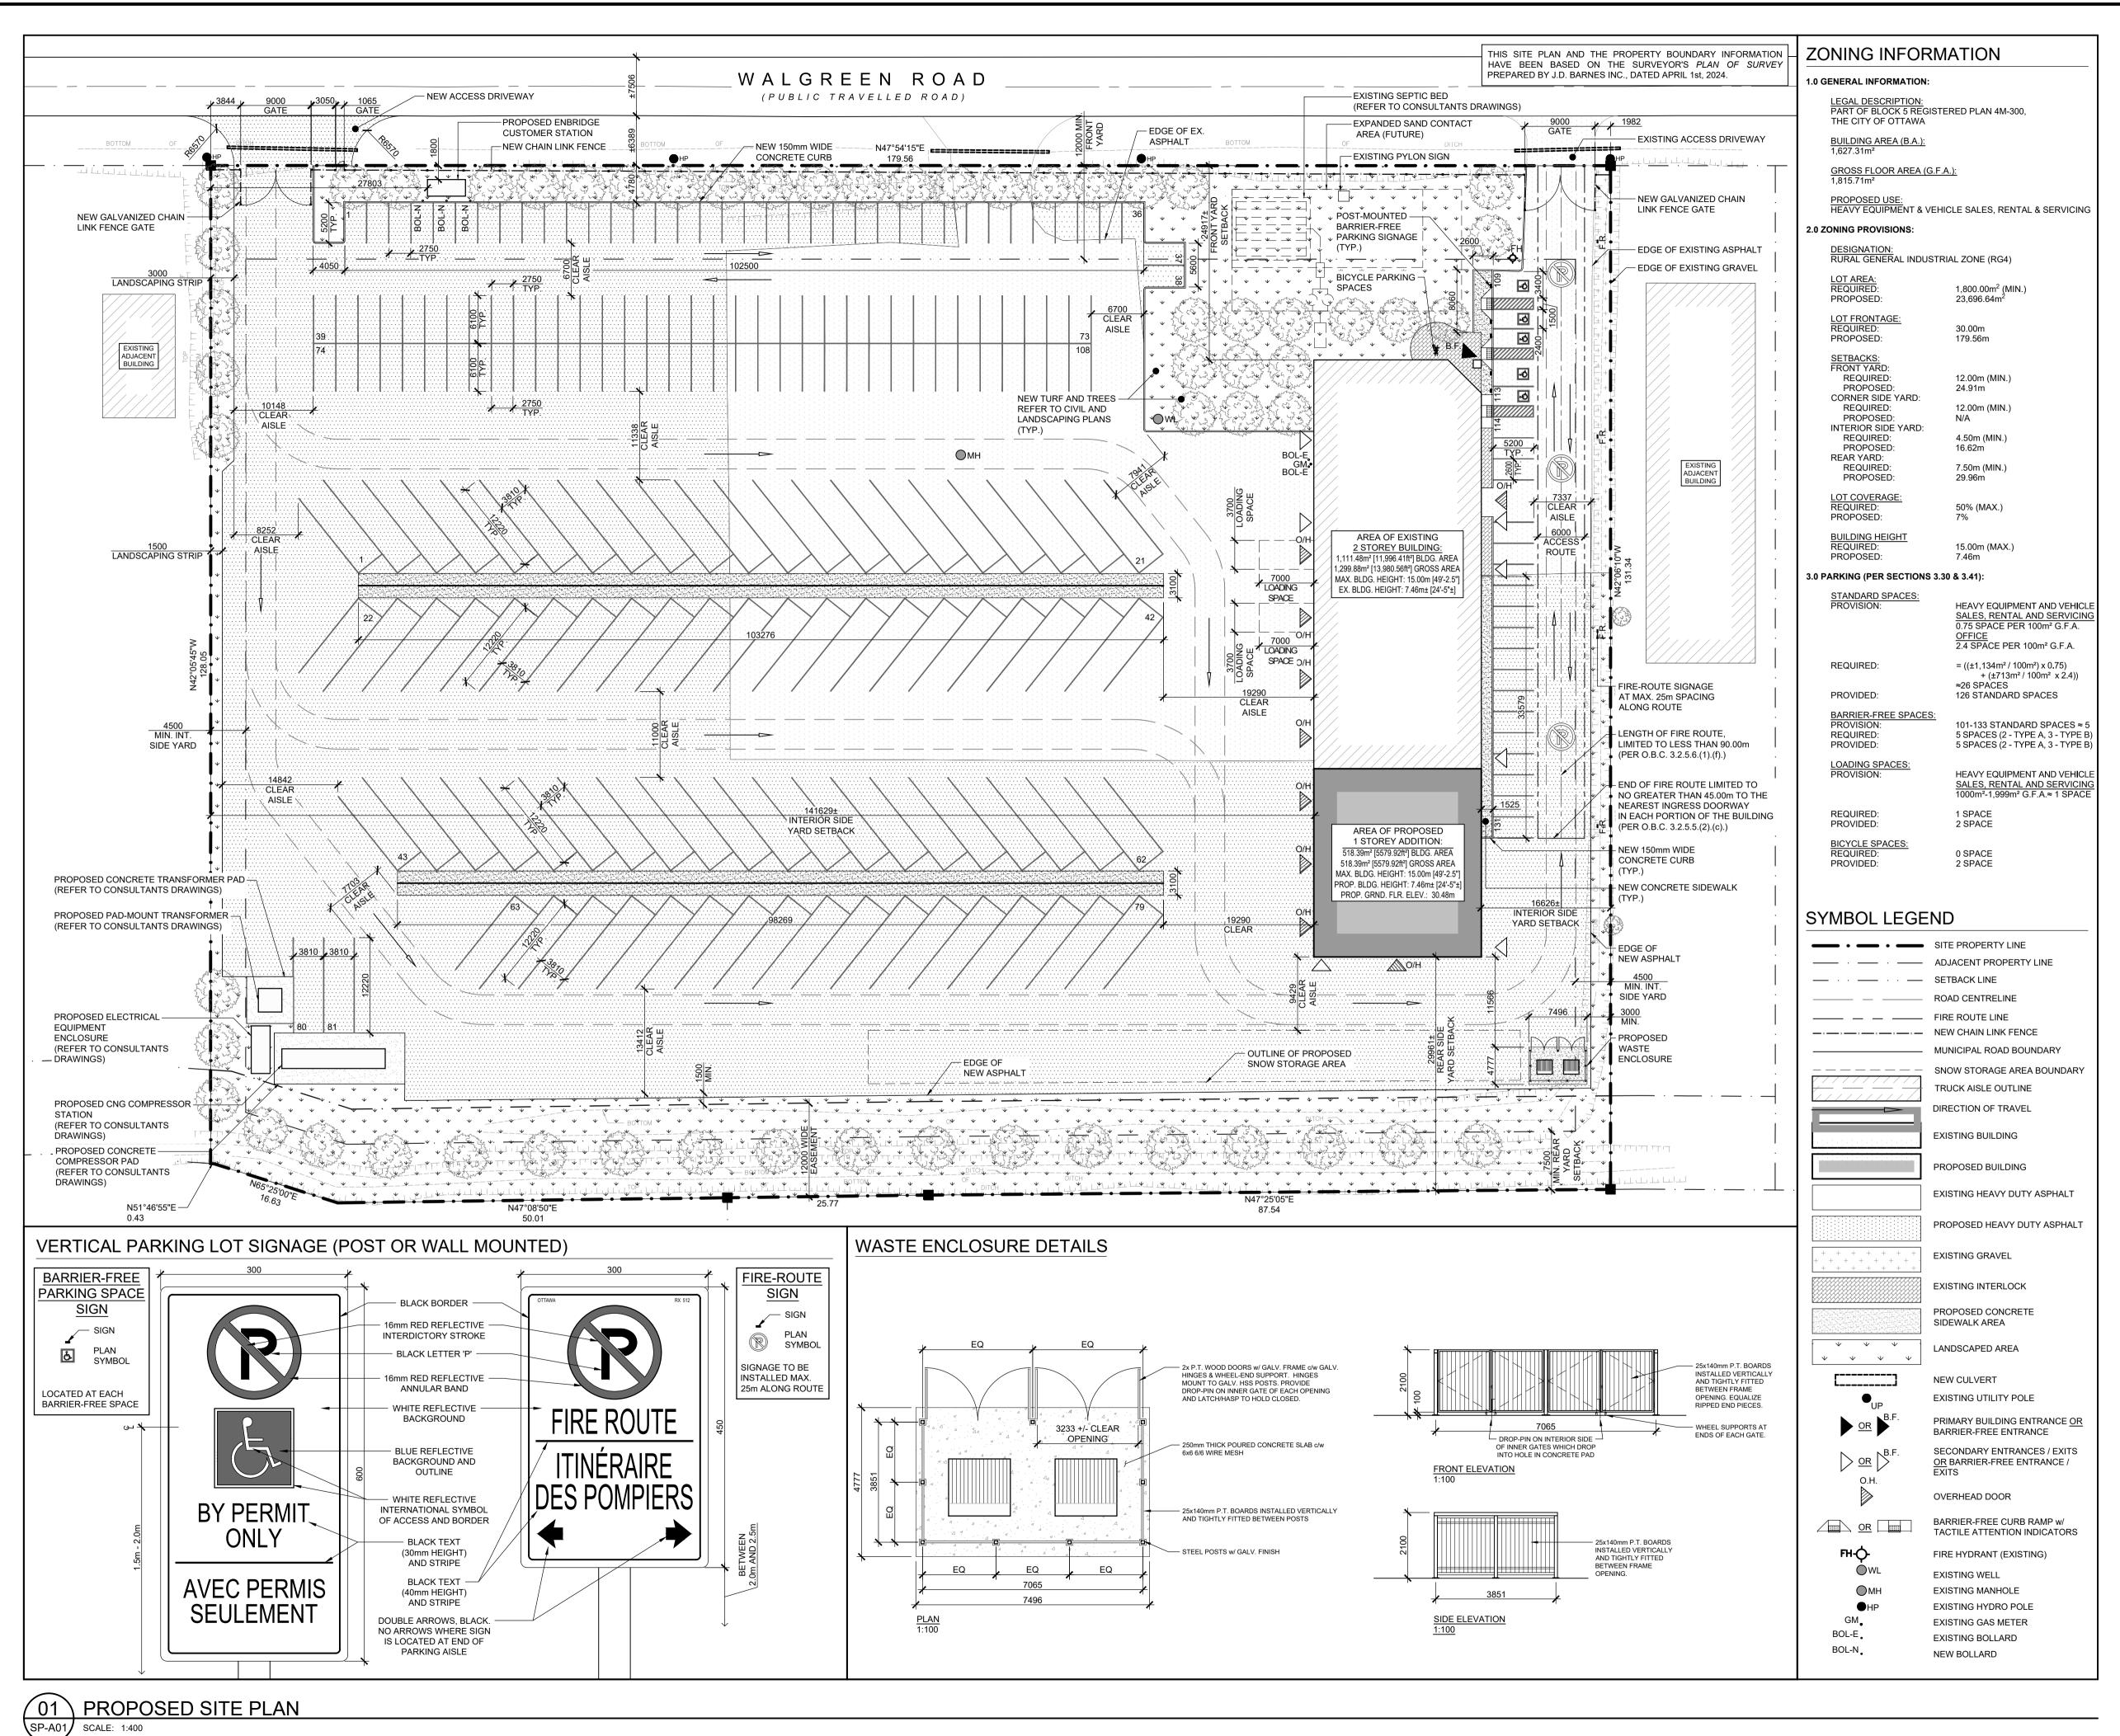

## EGIS SITE PLAN DEVELOPMENT

145 WALGREEN RD, OTTAWA, ON

## PROPOSED SITE PLAN

Scale Stamp
AS NOTED

Drawn
T.D.

Checked
W.P.

OF ARCHITECTS Z

CHRISTOPHER LEE DEIMLING
LICENCE
6238

Project No. 24-138

SEPTEMBER, 2024