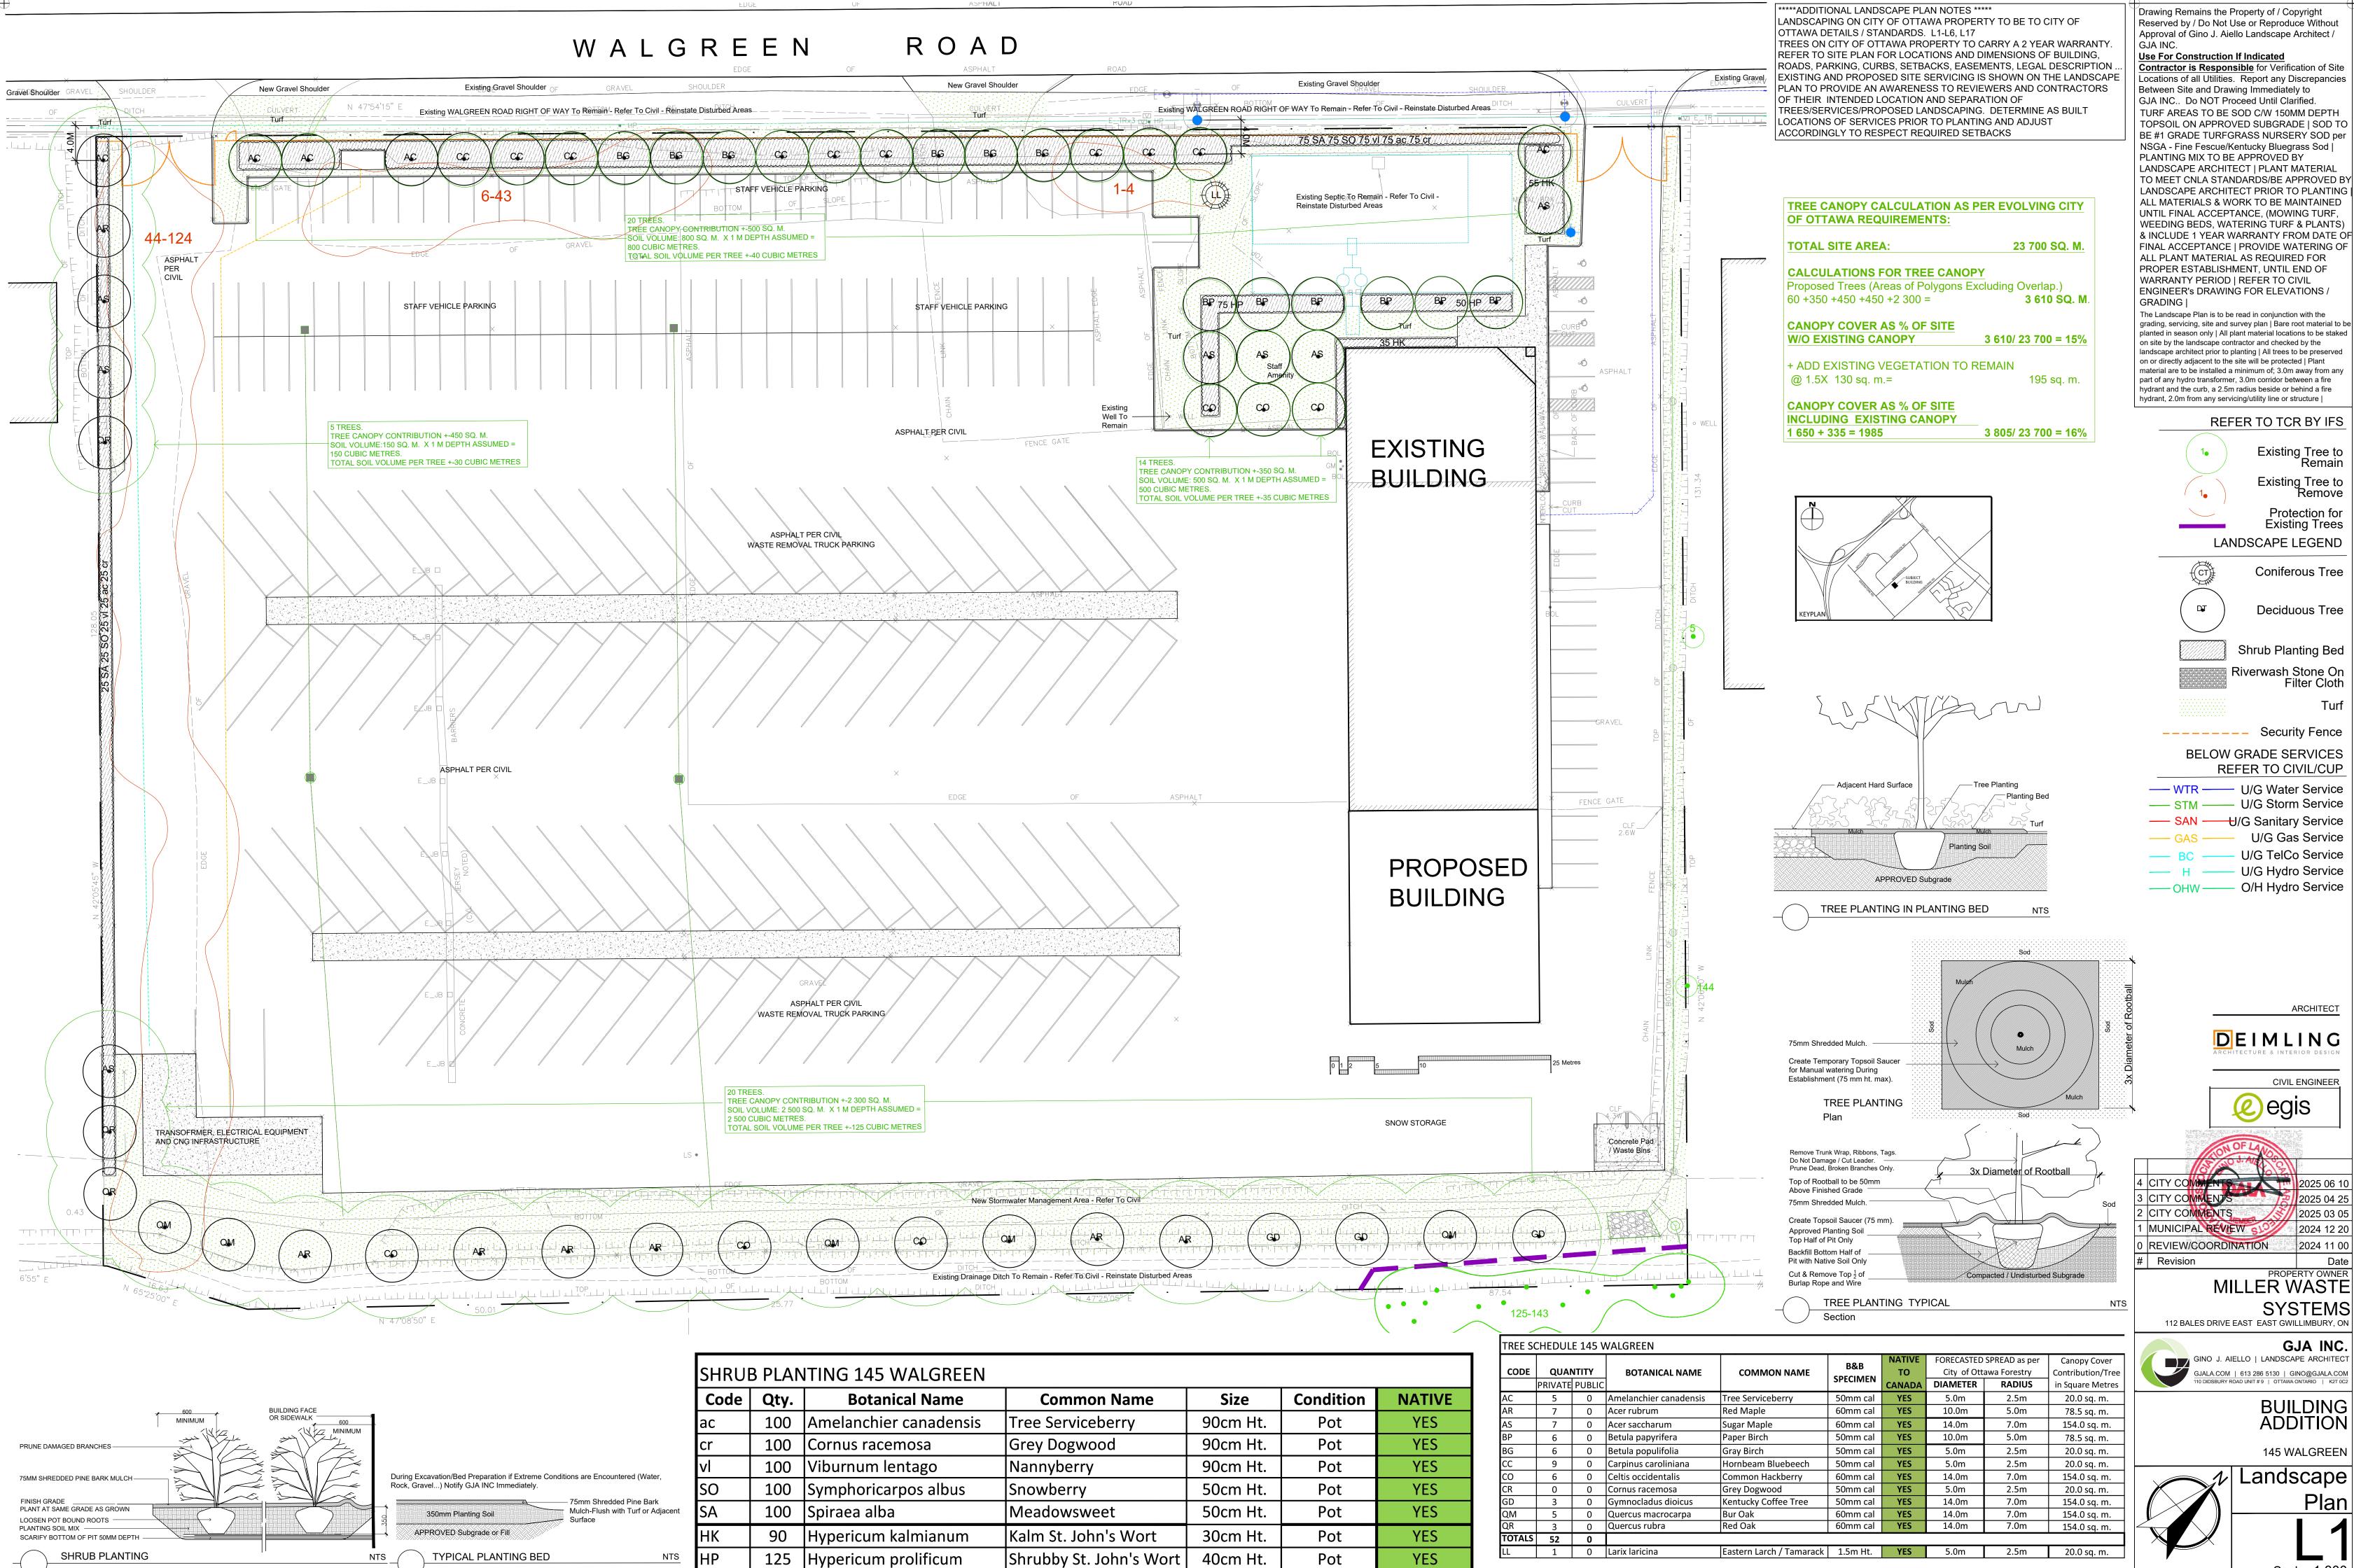

Shrubby St. John's Wort

40cm Ht.

YES

SHRUB PLANTING

TYPICAL PLANTING BED

NTS

Plan# 19262 (

**Contractor is Responsible** for Verification of Site Locations of all Utilities. Report any Discrepancies

planted in season only | All plant material locations to be staked landscape architect prior to planting | All trees to be preserved material are to be installed a minimum of; 3.0m away from any

Existing Tree to Remain **Existing Tree to** Protection for **Existing Trees** 

Shrub Planting Bed Riverwash Stone On Filter Cloth

**BELOW GRADE SERVICES** 

REFER TO CIVIL/CUP U/G Gas Service

U/G Hydro Service

ARCHITECT

CIVIL ENGINEER

2024 11 00

MILLER WASTE **SYSTEMS** 

**BUILDING** 

ADDITION

145 WALGREEN

Landscape Plan Scale: 1:300 \( \sigma